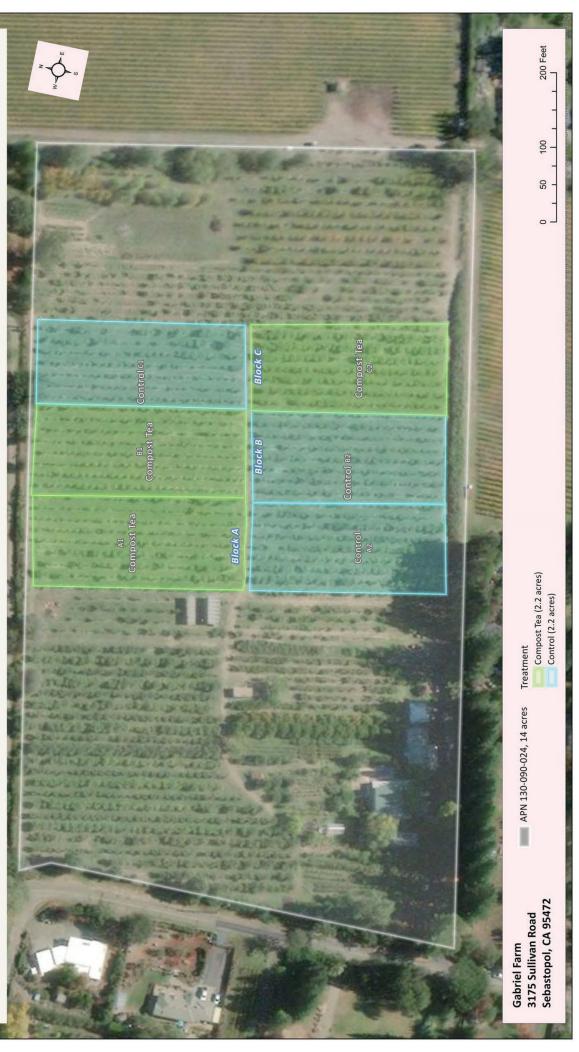

Organic amendments are reported to improve soil health and reduced greenhouse gas (GHG) emissions. This project will evalaute the impacts of adding actively aerated compost tea from dairy cow manure vermicompost on soil health, GHG emissions and crop yields. Soil sampling and gas exchange sampling will be conducted to measure change in total organic carbon, bulk density, water infiltration rate, CO2, CH4 and N2O fluxes from each treament and control fields. We hypothesize that actively aerated compost tea will be measurably increasing the soil carbon pool and releasing less CO2, CH4, and N2O to the atmosphere over the life of the project than the Control.

The project site is located at Gabriel Farm in western Sonoma County near the city of Sebastopol. Historically, this was the central apple production area in northern California. Gabriel Farm is a known innovator. Their willingness to experiment and test practices, their reputation in the community as an active small family farm, and their central location in the Sonoma County apple region were instrumental in choosing Gabriel Farm for this demonstration project. The issues that Gabriel Farm faces in relation to soil health and orchard floor management are not unique. Soil health concerns are key issues among orchardists throughout the north coast region and the state. Implementing this demonstration project at Gabriel Farm will enable these practices to reach a broad audience of growers and landowners.