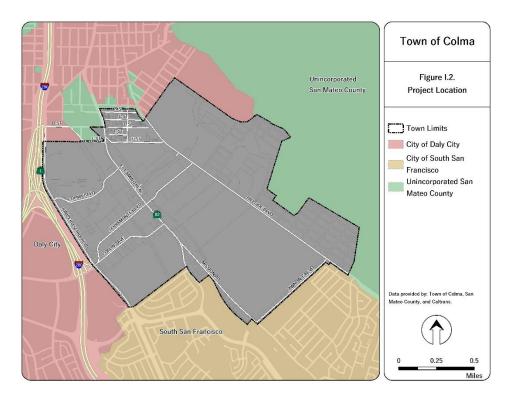

Project Location: Regional Location

Project Location: Town of Colma Boundaries

Project Location: Planning Areas