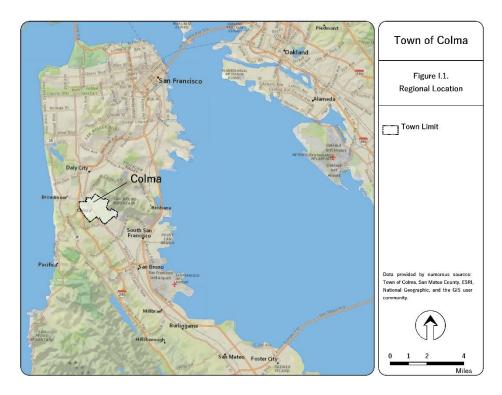

Project Location: Regional Location

Project Location: Town of Colma Boundaries

Project Location: Planning Areas