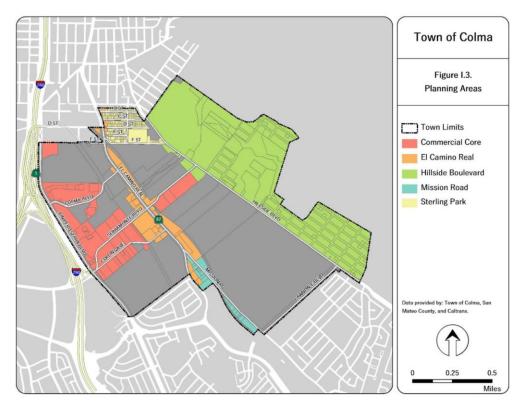

Project Location: Regional Location

Project Location: Town of Colma Boundaries

Project Location: Planning Areas