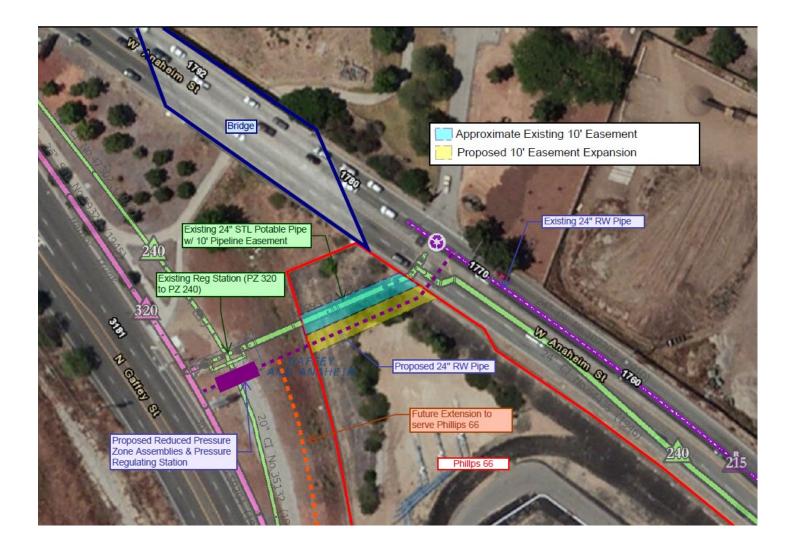

tions under Section 15303,<br>s, installation of small new equip<br>to another where only minor n<br>ed water pipeline meets the requir<br>D DOCUMENT OF EXEMPTI<br>TITLE:                                 | s Section 15301, Class 1 a<br>naintenance, permitting, lea<br>ipment, or topographical<br>, Class 3 consists of constru-<br>ment and facilities in small<br>nodifications are made in<br>rements of the exemption; the<br>CON FINDING       | and Section 15303,<br>asing, licensing, or<br>features, involving<br>ruction and location<br>l structures, and the<br>the exterior of the<br>therefore, no further                      |

DISTRIBUTION: (1) County Clerk (2) City Clerk (3) Agency Record Form Gen. 153 (9/91) (Appendix A)

4

## ATTACHMENT A: AREA MAP



## ATTACHMENT B: PROPOSED PROJECT MAP