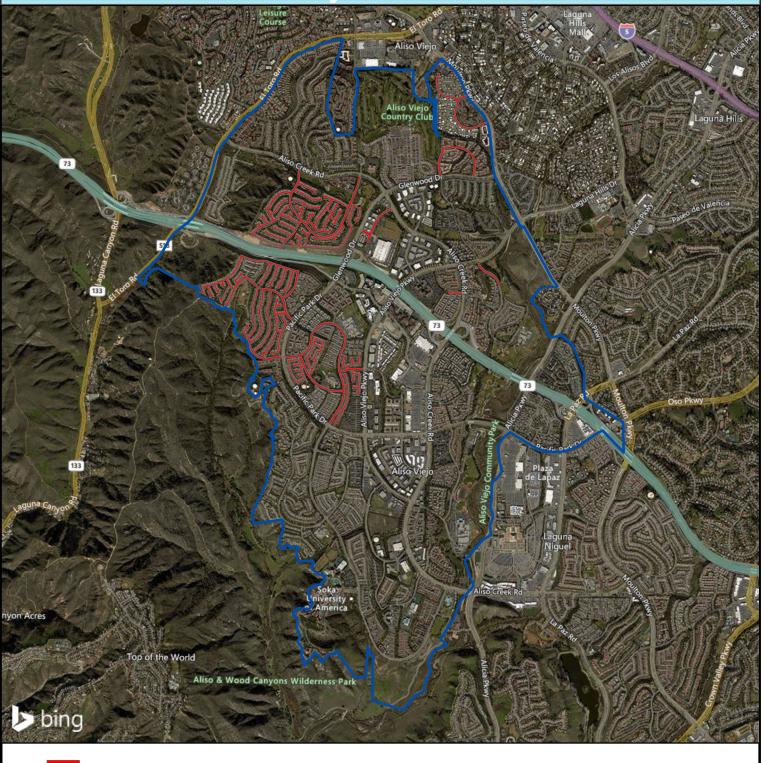

## **NOTICE OF EXEMPTION**

| то: | Office of Planning and Research<br>P. O. Box 3044, Room 212<br>Sacramento, CA 95812-3044                                                                                             | FROM: City of Aliso Viejo 12 Journey, Suite 100 Aliso Viejo, CA 92656 (949) 425-2500                                                                                                                                                          |
|-----|--------------------------------------------------------------------------------------------------------------------------------------------------------------------------------------|-----------------------------------------------------------------------------------------------------------------------------------------------------------------------------------------------------------------------------------------------|
|     | Clerk of the Board of Supervisors                                                                                                                                                    |                                                                                                                                                                                                                                               |
|     | County Clerk<br>County of: Orange<br>12 Civic Center Plaza, Room 106<br>Santa Ana, CA 92701                                                                                          |                                                                                                                                                                                                                                               |
| 4   | n I mil                                                                                                                                                                              | EV 10 20 Claure, Carl 9 D 1 111/4 (1                                                                                                                                                                                                          |
| 1.  | Project Title:                                                                                                                                                                       | FY 19-20 Slurry Seal & Rehabilitation                                                                                                                                                                                                         |
| 2.  | Project Applicant:                                                                                                                                                                   | City of Aliso Viejo<br>12 Journey, Suite 100<br>Aliso Viejo, CA 92656                                                                                                                                                                         |
| 3.  | Project Location – Identify street address and cross streets or attach a map showing project site (preferably a USGS 15' or 7 1/2' topographical map identified by quadrangle name): | The project is located on various streets throughout the City of Aliso Viejo. (see attached map)                                                                                                                                              |
| 4.  | (a) Project Location - City: Aliso Viejo                                                                                                                                             | (b) Project Location - County: Orange                                                                                                                                                                                                         |
| 5.  | Description of nature, purpose, and beneficiaries of Project:                                                                                                                        | Project consists of grinding of existing asphalt and applying new slurry seal on various streets in the City of Aliso Viejo. Utility covers will be adjusted to grade and pavement striping will also be installed within the project limits. |

## City of Aliso Viejo Slurry Seal 2019-20