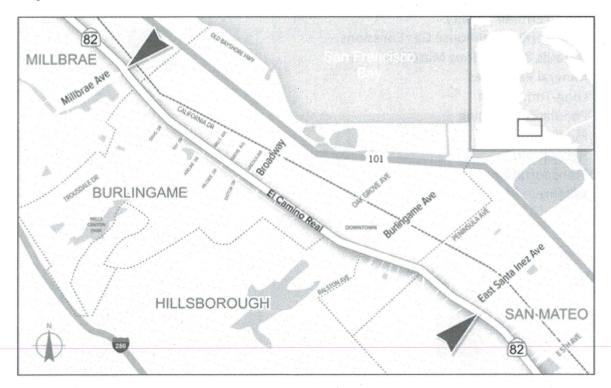

## **Project Location**

The project is located in San Mateo County along El Camino Real (SR 82) from East Santa Inez Avenue to Millbrae Avenue in the jurisdictions of San Mateo, Hillsborough, Burlingame and Millbrae.