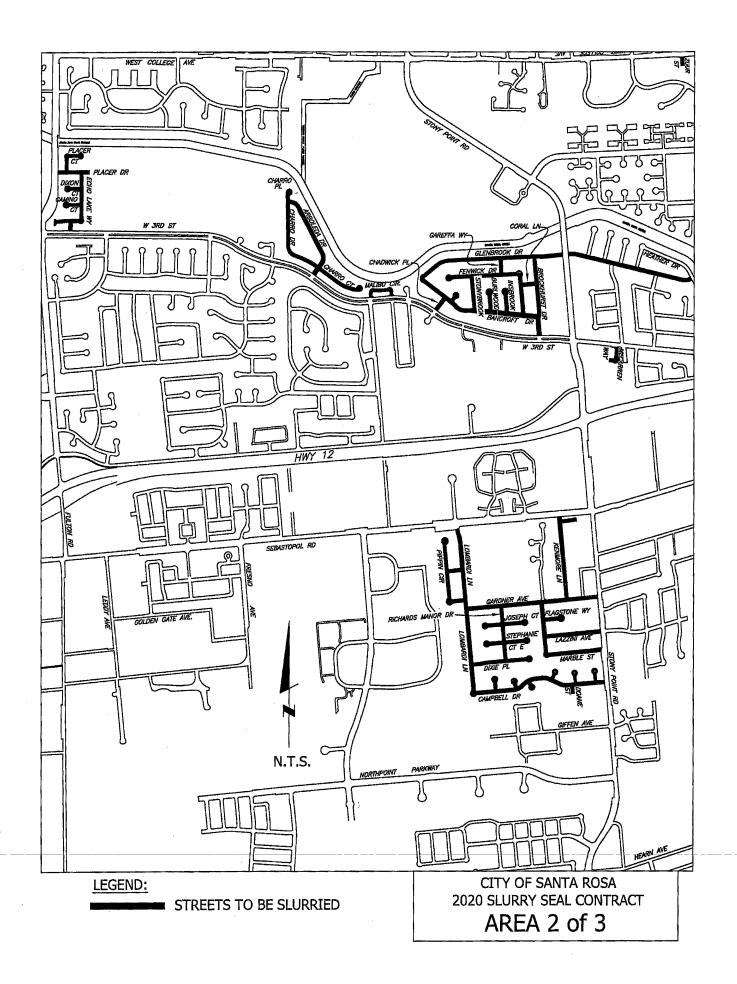

Project Location - Specific: Various locations, see attached maps

Project Description: This project will apply slurry seal to various (primarily residential) City streets. Streets are slurried by applying a thin, quarter-inch roadway coating of liquid asphalt and sand. Slurry seal restores the pavement's ability to prevent water intrusion, corrects minor cracking and improves skid resistance. Priorities are established by the Pavement Management System.