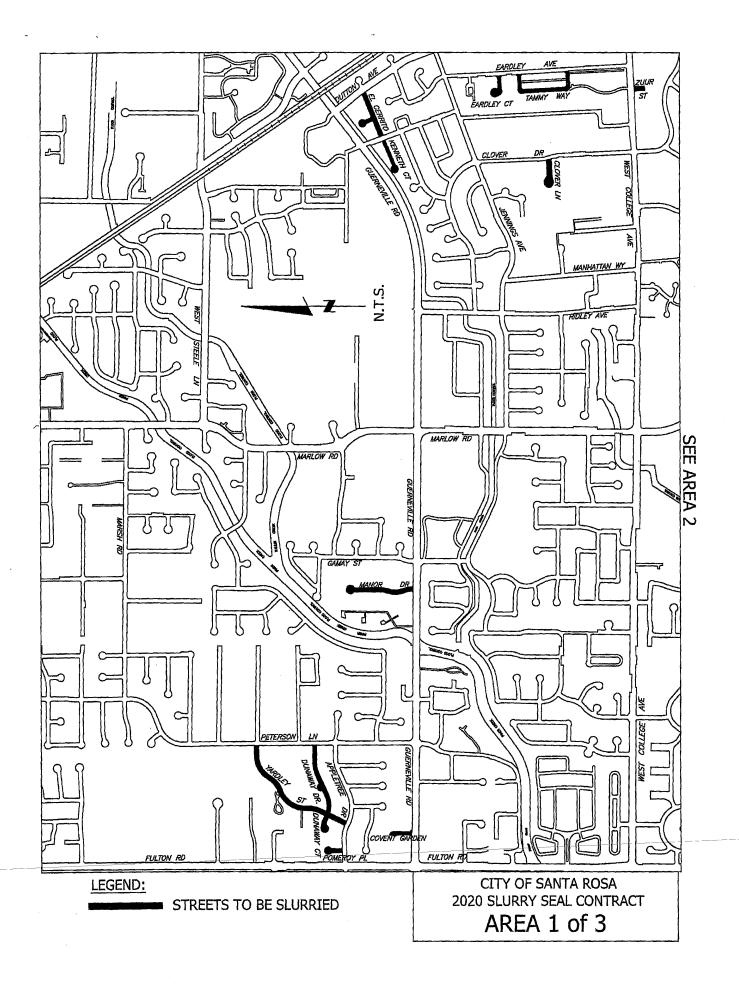

Project Location - Specific: Various locations, see attached maps

Project Description: This project will apply slurry seal to various (primarily residential) City streets. Streets are slurried by applying a thin, quarter-inch roadway coating of liquid asphalt and sand. Slurry seal restores the pavement's ability to prevent water intrusion, corrects minor cracking and improves skid resistance. Priorities are established by the Pavement Management System.