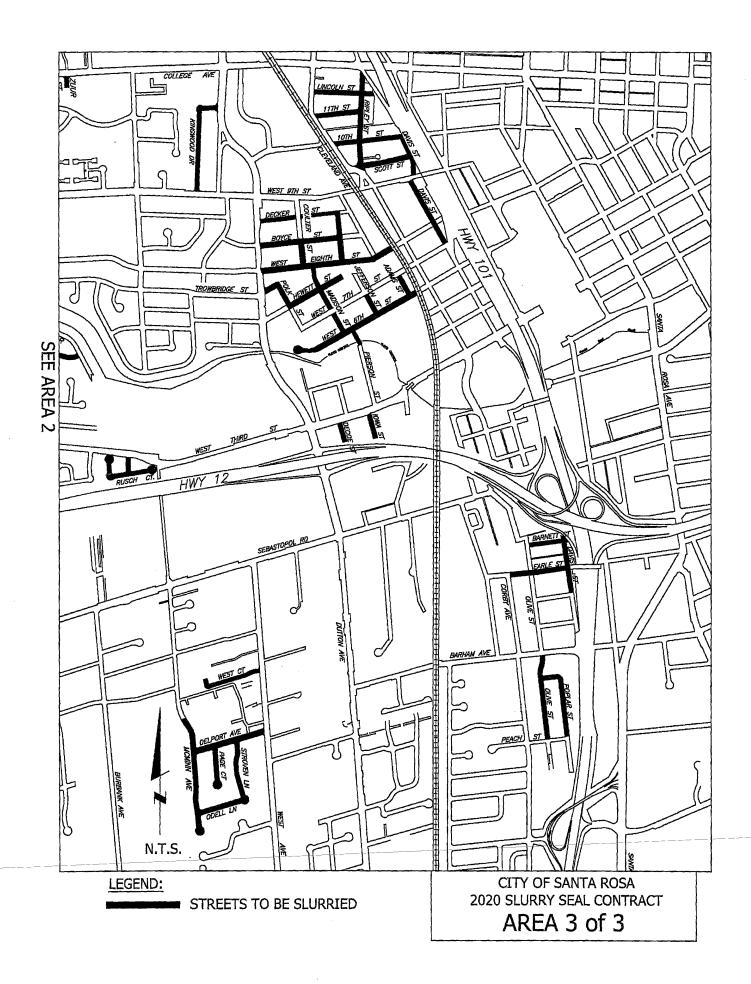

Project Location - Specific: Various locations, see attached maps

Project Description: This project will apply slurry seal to various (primarily residential) City streets. Streets are slurried by applying a thin, quarter-inch roadway coating of liquid asphalt and sand. Slurry seal restores the pavement's ability to prevent water intrusion, corrects minor cracking and improves skid resistance. Priorities are established by the Pavement Management System.