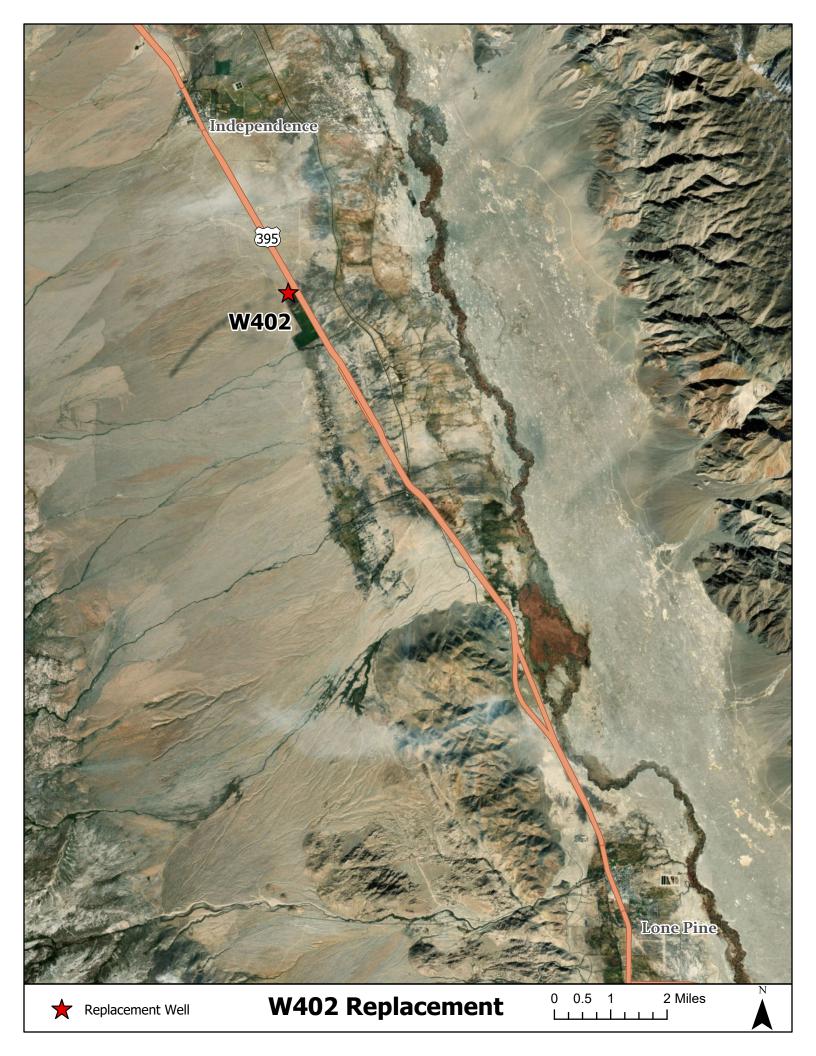

## CALIFORNIA ENVIRONMENTAL QUALITY ACT **NOTICE OF EXEMPTION**

| Submission of this form is optional. The                                                                                                                                                                                                                                                                                                                                                                                                                                                                                                                                                                                                                 |              |                                                              |         |  |
|----------------------------------------------------------------------------------------------------------------------------------------------------------------------------------------------------------------------------------------------------------------------------------------------------------------------------------------------------------------------------------------------------------------------------------------------------------------------------------------------------------------------------------------------------------------------------------------------------------------------------------------------------------|--------------|--------------------------------------------------------------|---------|--|
| 21152(b). Pursuant to Public Resources C Court challenges to the approval of the product days.                                                                                                                                                                                                                                                                                                                                                                                                                                                                                                                                                           |              |                                                              |         |  |
| TO:                                                                                                                                                                                                                                                                                                                                                                                                                                                                                                                                                                                                                                                      |              | TO:                                                          |         |  |
| Office of Planning and Research<br>P.O. Box 3044<br>Sacramento, CA 95812-3044                                                                                                                                                                                                                                                                                                                                                                                                                                                                                                                                                                            |              | Inyo County Clerk<br>P.O. Drawer F<br>Independence, CA 93526 |         |  |
| FROM (LEAD AGENCY AND A                                                                                                                                                                                                                                                                                                                                                                                                                                                                                                                                                                                                                                  | DDRESS):     |                                                              |         |  |
| Los Angeles Department of Water a<br>111 North Hope Street, Room 1044<br>Los Angeles, CA 90012                                                                                                                                                                                                                                                                                                                                                                                                                                                                                                                                                           |              | 2)                                                           | -       |  |
| PROJECT TITLE:                                                                                                                                                                                                                                                                                                                                                                                                                                                                                                                                                                                                                                           |              |                                                              |         |  |
| Well 402 Replacement                                                                                                                                                                                                                                                                                                                                                                                                                                                                                                                                                                                                                                     |              |                                                              |         |  |
| <b>PROJECT LOCATION:</b>                                                                                                                                                                                                                                                                                                                                                                                                                                                                                                                                                                                                                                 | CITY:        |                                                              | COUNTY: |  |
| Please refer to the attached map.<br>Project location is about 3 miles<br>south of Independence off of US<br>Highway 395.                                                                                                                                                                                                                                                                                                                                                                                                                                                                                                                                | Independence |                                                              | Inyo    |  |
| DESCRIPTION OF NATURE, PURPOSE, AND BENEFICIARIES OF PROJECT:                                                                                                                                                                                                                                                                                                                                                                                                                                                                                                                                                                                            |              |                                                              |         |  |
| LADWP plans to replace the existing sole source Well 402, which currently supplies water for a nearby enhancement/mitigation project in Symmes-Shepherd Wellfield. In recent years the well has experienced mechanical problems including sanding and decreasing pumping capacity. In particular the well cannot supply enough water to the project during late summer which has impeded mitigation efforts. The replacement well will have the same design as the existing well and no site preparation or grading is needed. Drilling fluid will be confined in settling tanks and drill cuttings will be removed from the site when work is complete. |              |                                                              |         |  |
| CONTACT PERSON:TELEPHONE NUMBER:Jane Hauptman(213) 367- 0968                                                                                                                                                                                                                                                                                                                                                                                                                                                                                                                                                                                             |              |                                                              |         |  |
| EXEMPT STATUS:                                                                                                                                                                                                                                                                                                                                                                                                                                                                                                                                                                                                                                           |              | SECTION:                                                     |         |  |
| Categorical Exemption<br>Class 2: Replacement or Reconstruction                                                                                                                                                                                                                                                                                                                                                                                                                                                                                                                                                                                          |              | 15302                                                        |         |  |
| JUSTIFICATION FOR PROJECT EXEMPTION:                                                                                                                                                                                                                                                                                                                                                                                                                                                                                                                                                                                                                     |              |                                                              |         |  |
| Class 2 consists of replacement or reconstruction of existing structures and facilities where the new structure will be located on the same site as the structure replaced and will have substantially the same purpose and capacity as the structure replaced.                                                                                                                                                                                                                                                                                                                                                                                          |              |                                                              |         |  |
| LEAD AGENCY SIGNATURE: TITLE: Governor Doffee of Planning & I                                                                                                                                                                                                                                                                                                                                                                                                                                                                                                                                                                                            |              |                                                              |         |  |
| Manager of Environmental Planning and May 19, 2020<br>MAY 19 2020<br>MAY 19 2020                                                                                                                                                                                                                                                                                                                                                                                                                                                                                                                                                                         |              |                                                              |         |  |