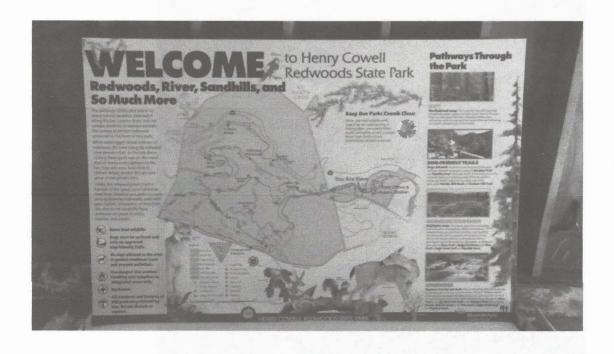

We will be installing 4'x6' high pressure laminate Interpretive panel at the south west corner of the main parking lot (see attached map and photos). This panel will orient visitors to the park, sugest popular hikes, and display some of the park rules. Two holes will be excavated, each no more than three feet in depth. Concrete will be poured in the hole and a 4" by 4" post will be added. Post is a black powder coated metal. A portion of the excavated soil will then be placed over the concreate to conceal it. Impact will be minimal. All work will remain in Park property.