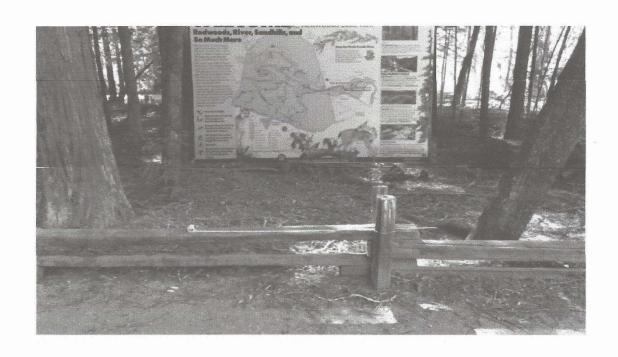

We will be installing 4'x6' high pressure laminate Interpretive panel at the south west corner of the main parking lot (see attached map and photos). This panel will orient visitors to the park, sugest popular hikes, and display some of the park rules. Two holes will be excavated, each no more than three feet in depth. Concrete will be poured in the hole and a 4" by 4" post will be added. Post is a black powder coated metal. A portion of the excavated soil will then be placed over the concreate to conceal it. Impact will be minimal. All work will remain in Park property.