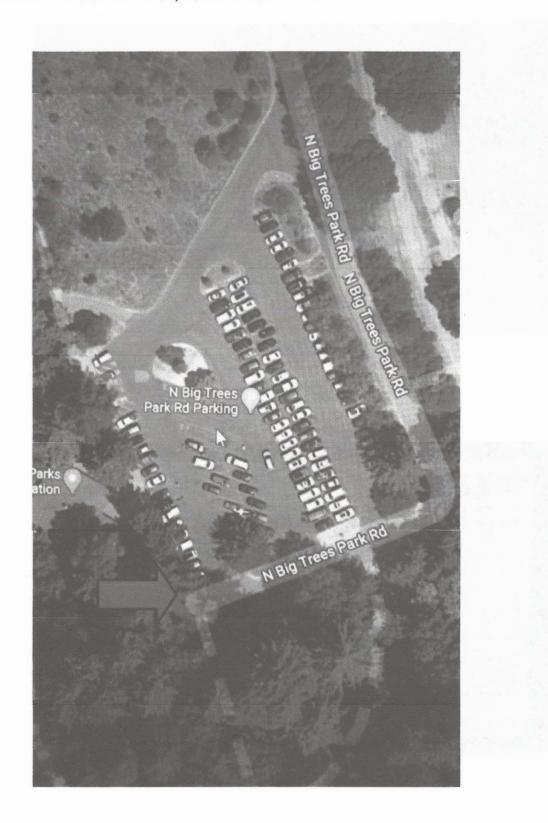

We will be installing 4'x6' high pressure laminate Interpretive panel at the south west corner of the main parking lot (see attached map and photos). This panel will orient visitors to the park, sugest popular hikes, and display some of the park rules. Two holes will be excavated, each no more than three feet in depth. Concrete will be poured in the hole and a 4" by 4" post will be added. Post is a black powder coated metal. A portion of the excavated soil will then be placed over the concreate to conceal it. Impact will be minimal. All work will remain in Park property.