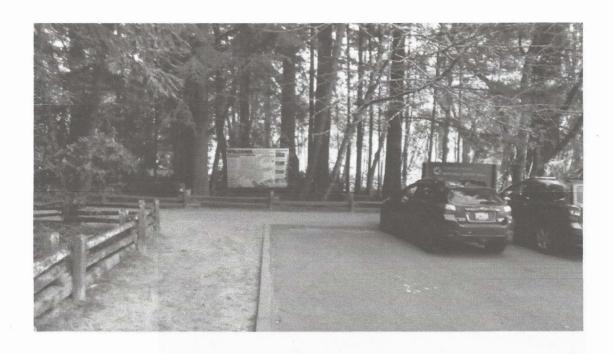

We will be installing 4'x6' high pressure laminate Interpretive panel at the south west corner of the main parking lot (see attached map and photos). This panel will orient visitors to the park, sugest popular hikes, and display some of the park rules. Two holes will be excavated, each no more than three feet in depth. Concrete will be poured in the hole and a 4" by 4" post will be added. Post is a black powder coated metal. A portion of the excavated soil will then be placed over the concreate to conceal it. Impact will be minimal. All work will remain in Park property.