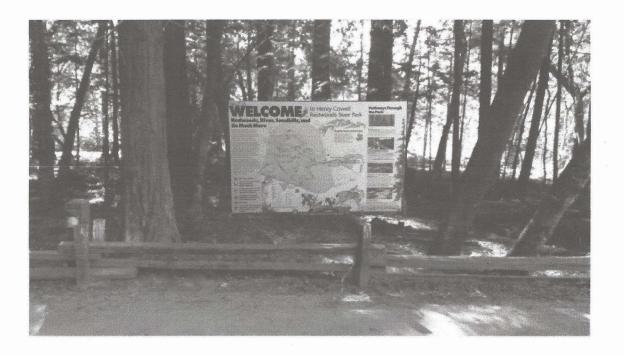

We will be installing 4'x6' high pressure laminate Interpretive panel at the south west corner of the main parking lot (see attached map and photos). This panel will orient visitors to the park, sugest popular hikes, and display some of the park rules. Two holes will be excavated, each no more than three feet in depth. Concrete will be poured in the hole and a 4" by 4" post will be added. Post is a black powder coated metal. A portion of the excavated soil will then be placed over the concreate to conceal it. Impact will be minimal. All work will remain in Park property.