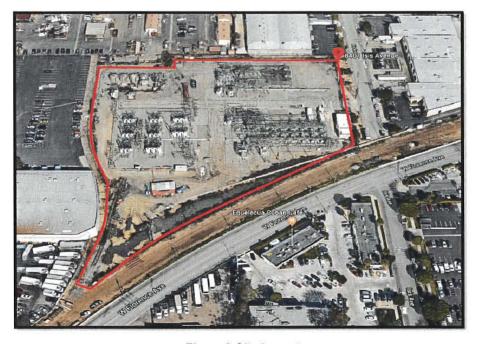

| LEAD CITY AGENCY AND ADDRESS:                                                                                                                                                                                                                                                                                                                                                                                                                                                                                                                                                                                                                                                                                                                                                                                                                                                                                                                                                                                                                                                                                                                                                                                                                                                                                                                                                                                                                                                                                                                                                                                                                                                                                                                                                                                                                                                                                                                                                                                                                                                                                                  | COUNCIL DISTRICT                          |  |  |
|--------------------------------------------------------------------------------------------------------------------------------------------------------------------------------------------------------------------------------------------------------------------------------------------------------------------------------------------------------------------------------------------------------------------------------------------------------------------------------------------------------------------------------------------------------------------------------------------------------------------------------------------------------------------------------------------------------------------------------------------------------------------------------------------------------------------------------------------------------------------------------------------------------------------------------------------------------------------------------------------------------------------------------------------------------------------------------------------------------------------------------------------------------------------------------------------------------------------------------------------------------------------------------------------------------------------------------------------------------------------------------------------------------------------------------------------------------------------------------------------------------------------------------------------------------------------------------------------------------------------------------------------------------------------------------------------------------------------------------------------------------------------------------------------------------------------------------------------------------------------------------------------------------------------------------------------------------------------------------------------------------------------------------------------------------------------------------------------------------------------------------|-------------------------------------------|--|--|
| Los Angeles Department of Water and Power (LADWP)                                                                                                                                                                                                                                                                                                                                                                                                                                                                                                                                                                                                                                                                                                                                                                                                                                                                                                                                                                                                                                                                                                                                                                                                                                                                                                                                                                                                                                                                                                                                                                                                                                                                                                                                                                                                                                                                                                                                                                                                                                                                              |                                           |  |  |
| 111 N. Hope Street, Room 1044                                                                                                                                                                                                                                                                                                                                                                                                                                                                                                                                                                                                                                                                                                                                                                                                                                                                                                                                                                                                                                                                                                                                                                                                                                                                                                                                                                                                                                                                                                                                                                                                                                                                                                                                                                                                                                                                                                                                                                                                                                                                                                  | # 11                                      |  |  |
| Los Angeles, CA 90012                                                                                                                                                                                                                                                                                                                                                                                                                                                                                                                                                                                                                                                                                                                                                                                                                                                                                                                                                                                                                                                                                                                                                                                                                                                                                                                                                                                                                                                                                                                                                                                                                                                                                                                                                                                                                                                                                                                                                                                                                                                                                                          |                                           |  |  |
| PROJECT TITLE                                                                                                                                                                                                                                                                                                                                                                                                                                                                                                                                                                                                                                                                                                                                                                                                                                                                                                                                                                                                                                                                                                                                                                                                                                                                                                                                                                                                                                                                                                                                                                                                                                                                                                                                                                                                                                                                                                                                                                                                                                                                                                                  | LOG REFERENCE                             |  |  |
| Receiving Station B-Physical Security Perimeter Barrier Project                                                                                                                                                                                                                                                                                                                                                                                                                                                                                                                                                                                                                                                                                                                                                                                                                                                                                                                                                                                                                                                                                                                                                                                                                                                                                                                                                                                                                                                                                                                                                                                                                                                                                                                                                                                                                                                                                                                                                                                                                                                                |                                           |  |  |
| PROJECT LOCATION                                                                                                                                                                                                                                                                                                                                                                                                                                                                                                                                                                                                                                                                                                                                                                                                                                                                                                                                                                                                                                                                                                                                                                                                                                                                                                                                                                                                                                                                                                                                                                                                                                                                                                                                                                                                                                                                                                                                                                                                                                                                                                               |                                           |  |  |
| The project is located at the Receiving Station-N (RS-N) just southeas                                                                                                                                                                                                                                                                                                                                                                                                                                                                                                                                                                                                                                                                                                                                                                                                                                                                                                                                                                                                                                                                                                                                                                                                                                                                                                                                                                                                                                                                                                                                                                                                                                                                                                                                                                                                                                                                                                                                                                                                                                                         | t of Los Angeles International Airport at |  |  |
| 8401 Isis Avenue, Los Angeles, CA 90301. (See attached map for si                                                                                                                                                                                                                                                                                                                                                                                                                                                                                                                                                                                                                                                                                                                                                                                                                                                                                                                                                                                                                                                                                                                                                                                                                                                                                                                                                                                                                                                                                                                                                                                                                                                                                                                                                                                                                                                                                                                                                                                                                                                              | te location)                              |  |  |
| DESCRIPTION OF NATURE, PURPOSE, AND BENEFICIARIES OF PROJE                                                                                                                                                                                                                                                                                                                                                                                                                                                                                                                                                                                                                                                                                                                                                                                                                                                                                                                                                                                                                                                                                                                                                                                                                                                                                                                                                                                                                                                                                                                                                                                                                                                                                                                                                                                                                                                                                                                                                                                                                                                                     |                                           |  |  |
| The project proposes to install a perimeter barrier around RS-N to strengthen the physical security of facility,                                                                                                                                                                                                                                                                                                                                                                                                                                                                                                                                                                                                                                                                                                                                                                                                                                                                                                                                                                                                                                                                                                                                                                                                                                                                                                                                                                                                                                                                                                                                                                                                                                                                                                                                                                                                                                                                                                                                                                                                               |                                           |  |  |
| and also improve the functional needs of the station operation.                                                                                                                                                                                                                                                                                                                                                                                                                                                                                                                                                                                                                                                                                                                                                                                                                                                                                                                                                                                                                                                                                                                                                                                                                                                                                                                                                                                                                                                                                                                                                                                                                                                                                                                                                                                                                                                                                                                                                                                                                                                                |                                           |  |  |
| *                                                                                                                                                                                                                                                                                                                                                                                                                                                                                                                                                                                                                                                                                                                                                                                                                                                                                                                                                                                                                                                                                                                                                                                                                                                                                                                                                                                                                                                                                                                                                                                                                                                                                                                                                                                                                                                                                                                                                                                                                                                                                                                              |                                           |  |  |
| The plan is to install at minimum 10 feet and at some locations up to 20 feet tall fencing, using a combination                                                                                                                                                                                                                                                                                                                                                                                                                                                                                                                                                                                                                                                                                                                                                                                                                                                                                                                                                                                                                                                                                                                                                                                                                                                                                                                                                                                                                                                                                                                                                                                                                                                                                                                                                                                                                                                                                                                                                                                                                |                                           |  |  |
| of metal security mesh and concrete wall barriers with approximately 1                                                                                                                                                                                                                                                                                                                                                                                                                                                                                                                                                                                                                                                                                                                                                                                                                                                                                                                                                                                                                                                                                                                                                                                                                                                                                                                                                                                                                                                                                                                                                                                                                                                                                                                                                                                                                                                                                                                                                                                                                                                         | ,925 linear feet in length. Barrier will  |  |  |
| also require foundations that extend at least 2 feet below grade.                                                                                                                                                                                                                                                                                                                                                                                                                                                                                                                                                                                                                                                                                                                                                                                                                                                                                                                                                                                                                                                                                                                                                                                                                                                                                                                                                                                                                                                                                                                                                                                                                                                                                                                                                                                                                                                                                                                                                                                                                                                              |                                           |  |  |
| The state of the s |                                           |  |  |
| CONTACT PERSON AREA CODE   TELEPHO                                                                                                                                                                                                                                                                                                                                                                                                                                                                                                                                                                                                                                                                                                                                                                                                                                                                                                                                                                                                                                                                                                                                                                                                                                                                                                                                                                                                                                                                                                                                                                                                                                                                                                                                                                                                                                                                                                                                                                                                                                                                                             | NE NUMBER   EXT.                          |  |  |
| Nancy Chung 213 367-0404                                                                                                                                                                                                                                                                                                                                                                                                                                                                                                                                                                                                                                                                                                                                                                                                                                                                                                                                                                                                                                                                                                                                                                                                                                                                                                                                                                                                                                                                                                                                                                                                                                                                                                                                                                                                                                                                                                                                                                                                                                                                                                       |                                           |  |  |
| EXEMPT STATUS:                                                                                                                                                                                                                                                                                                                                                                                                                                                                                                                                                                                                                                                                                                                                                                                                                                                                                                                                                                                                                                                                                                                                                                                                                                                                                                                                                                                                                                                                                                                                                                                                                                                                                                                                                                                                                                                                                                                                                                                                                                                                                                                 |                                           |  |  |
| CEQA Guidelines Article 19 Categorical Exemption, Section 15303 Class 3 New Construction or Conversion o                                                                                                                                                                                                                                                                                                                                                                                                                                                                                                                                                                                                                                                                                                                                                                                                                                                                                                                                                                                                                                                                                                                                                                                                                                                                                                                                                                                                                                                                                                                                                                                                                                                                                                                                                                                                                                                                                                                                                                                                                       |                                           |  |  |
| Small Structures                                                                                                                                                                                                                                                                                                                                                                                                                                                                                                                                                                                                                                                                                                                                                                                                                                                                                                                                                                                                                                                                                                                                                                                                                                                                                                                                                                                                                                                                                                                                                                                                                                                                                                                                                                                                                                                                                                                                                                                                                                                                                                               |                                           |  |  |
|                                                                                                                                                                                                                                                                                                                                                                                                                                                                                                                                                                                                                                                                                                                                                                                                                                                                                                                                                                                                                                                                                                                                                                                                                                                                                                                                                                                                                                                                                                                                                                                                                                                                                                                                                                                                                                                                                                                                                                                                                                                                                                                                |                                           |  |  |
| JUSTIFICATION FOR PROJECT EXEMPTION:                                                                                                                                                                                                                                                                                                                                                                                                                                                                                                                                                                                                                                                                                                                                                                                                                                                                                                                                                                                                                                                                                                                                                                                                                                                                                                                                                                                                                                                                                                                                                                                                                                                                                                                                                                                                                                                                                                                                                                                                                                                                                           |                                           |  |  |
| In accordance with the California Environmental Quality Act (CEQA) it                                                                                                                                                                                                                                                                                                                                                                                                                                                                                                                                                                                                                                                                                                                                                                                                                                                                                                                                                                                                                                                                                                                                                                                                                                                                                                                                                                                                                                                                                                                                                                                                                                                                                                                                                                                                                                                                                                                                                                                                                                                          | has been determined that the              |  |  |
| In accordance with the California Environmental Quality Act (CEQA) it has been determined that the construction and location of limited numbers of new, small facilities or structures; installation of small new                                                                                                                                                                                                                                                                                                                                                                                                                                                                                                                                                                                                                                                                                                                                                                                                                                                                                                                                                                                                                                                                                                                                                                                                                                                                                                                                                                                                                                                                                                                                                                                                                                                                                                                                                                                                                                                                                                              |                                           |  |  |
| equipment and facilities in small structures is exempted pursuant to the                                                                                                                                                                                                                                                                                                                                                                                                                                                                                                                                                                                                                                                                                                                                                                                                                                                                                                                                                                                                                                                                                                                                                                                                                                                                                                                                                                                                                                                                                                                                                                                                                                                                                                                                                                                                                                                                                                                                                                                                                                                       |                                           |  |  |
| describe in Section 15303 of the CEQA Guidelines. Furthermore, Class                                                                                                                                                                                                                                                                                                                                                                                                                                                                                                                                                                                                                                                                                                                                                                                                                                                                                                                                                                                                                                                                                                                                                                                                                                                                                                                                                                                                                                                                                                                                                                                                                                                                                                                                                                                                                                                                                                                                                                                                                                                           |                                           |  |  |
| main, sewage, electrical, gas and other utility extensions, including stre                                                                                                                                                                                                                                                                                                                                                                                                                                                                                                                                                                                                                                                                                                                                                                                                                                                                                                                                                                                                                                                                                                                                                                                                                                                                                                                                                                                                                                                                                                                                                                                                                                                                                                                                                                                                                                                                                                                                                                                                                                                     |                                           |  |  |
| length to serve such construction. The construction of the RS-N secur                                                                                                                                                                                                                                                                                                                                                                                                                                                                                                                                                                                                                                                                                                                                                                                                                                                                                                                                                                                                                                                                                                                                                                                                                                                                                                                                                                                                                                                                                                                                                                                                                                                                                                                                                                                                                                                                                                                                                                                                                                                          |                                           |  |  |
| plength to serve such construction. The construction of the RS-N secul                                                                                                                                                                                                                                                                                                                                                                                                                                                                                                                                                                                                                                                                                                                                                                                                                                                                                                                                                                                                                                                                                                                                                                                                                                                                                                                                                                                                                                                                                                                                                                                                                                                                                                                                                                                                                                                                                                                                                                                                                                                         | ity partier as described lits within this |  |  |

## **EXHIBIT 2.1 – RECEIVING STATION N LOCATION AND SETTING**

The project is located at the RS-N just southeast of Los Angeles International Airport at 8401 Isis Avenue, Los Angeles, CA 90301. (Latitude: 33.953157, Longitude: 118.375330). See below RS-N Location.

Figure 1 Site Location Map

Figure 2 Site Layout