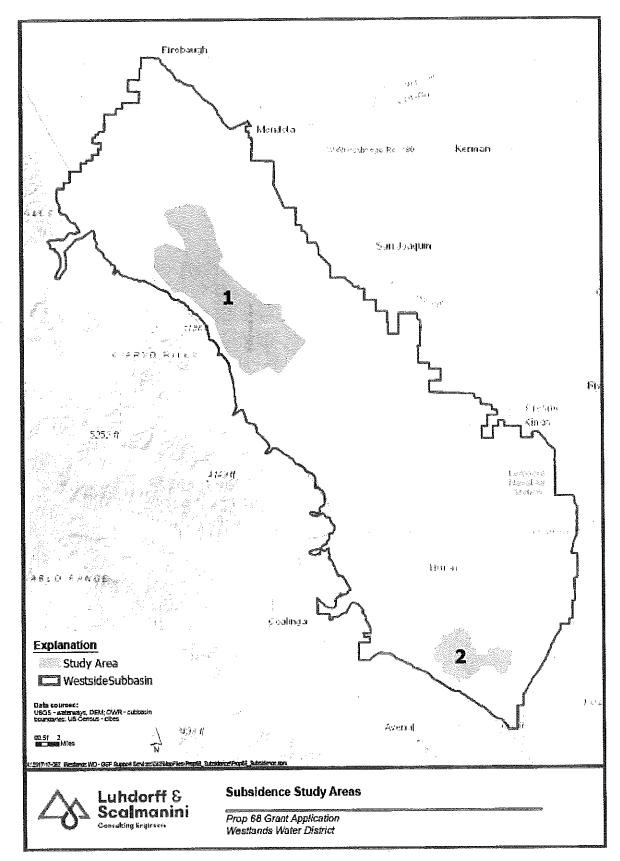

Project Location - Specific:

District-wide, located in western Fresno and Kings County. See Figures

1 and 2.

Project Location – City: N/A

Project Location - County: Fresno, Kings

#### Description of Nature, Purpose and Beneficiaries of Project:

The objective of the project is to replace up to 275 existing privately-owned groundwater meters that may not be properly functional with District-owned magnetic meters capable of telemetry to provide accurate reading of groundwater pumped by water users and give the Groundwater Sustainability Agency (GSA) the capability in the future to remotely monitor the groundwater pumped from water users within the Subbasin to sustainably manage groundwater. The project will also include the benchmarking up to 15 monuments to enhance the Subbasin's understanding of the cause and effect of subsidence in subsidence prone areas along the San Luis Canal as part of Groundwater Sustainability Plan (GSP) development. The project will reduce data gaps in the Subbasin, enhance the GSA's ability to monitor and report sustainability indicator objectives, groundwater storage, and subsidence. The project compliments actions proposed in the GSP to reduce data gaps and is a key tool to implement projects and management actions in the Subbasin.

Governor's Office of Planning & Research

MAY 05 2020

**STATE CLEARINGHOUSE** 

Figure 1: Westlands Water District Meter Locations

Figure 2: Subsidence Study Areas