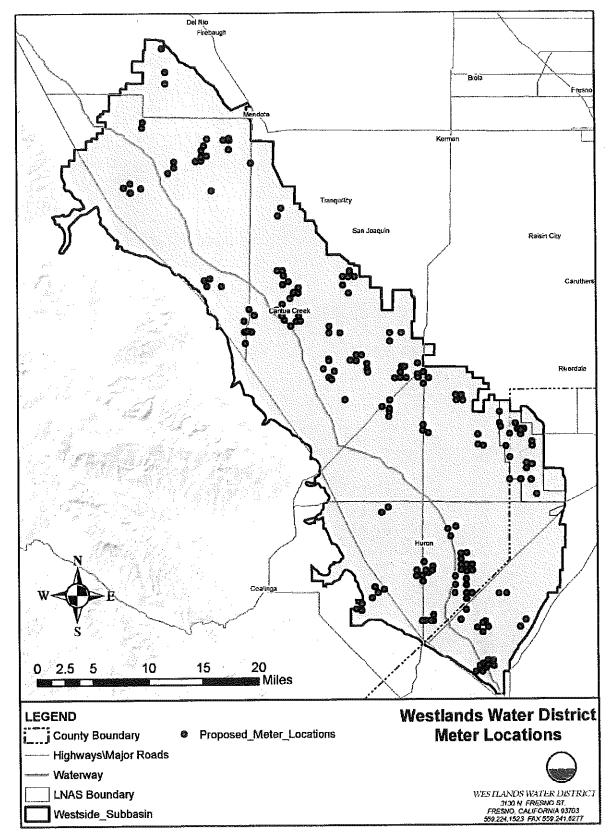

Project Location - Specific:

District-wide, located in western Fresno and Kings County. See Figures

1 and 2.

Project Location – City: N/A

Project Location - County: Fresno, Kings

#### Description of Nature, Purpose and Beneficiaries of Project:

The objective of the project is to replace up to 275 existing privately-owned groundwater meters that may not be properly functional with District-owned magnetic meters capable of telemetry to provide accurate reading of groundwater pumped by water users and give the Groundwater Sustainability Agency (GSA) the capability in the future to remotely monitor the groundwater pumped from water users within the Subbasin to sustainably manage groundwater. The project will also include the benchmarking up to 15 monuments to enhance the Subbasin's understanding of the cause and effect of subsidence in subsidence prone areas along the San Luis Canal as part of Groundwater Sustainability Plan (GSP) development. The project will reduce data gaps in the Subbasin, enhance the GSA's ability to monitor and report sustainability indicator objectives, groundwater storage, and subsidence. The project compliments actions proposed in the GSP to reduce data gaps and is a key tool to implement projects and management actions in the Subbasin.

Governor's Office of Planning & Research

MAY 05 2020

**STATE CLEARINGHOUSE** 

Figure 1: Westlands Water District Meter Locations

Figure 2: Subsidence Study Areas