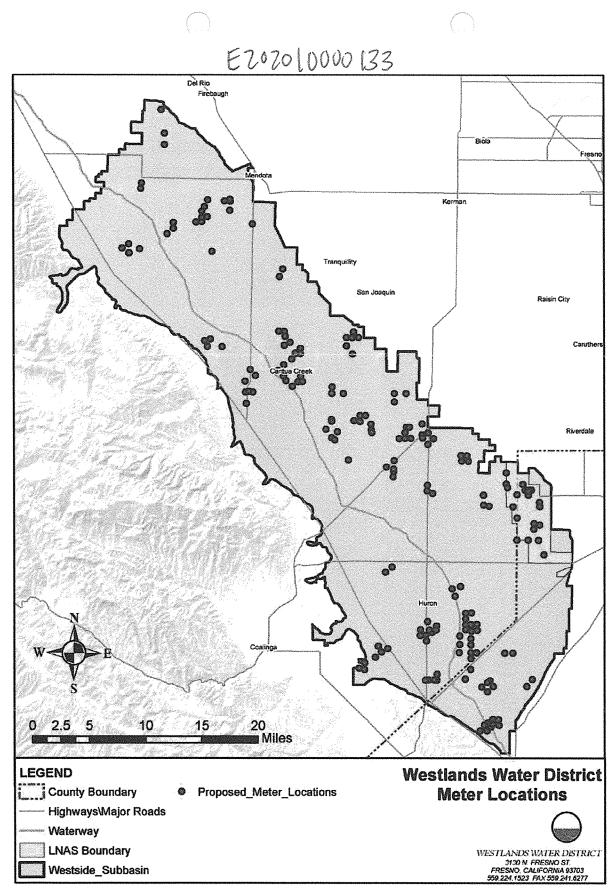

# NOTICE OF EXEMPTION

To: Office of Planning and Research P.O. Box 3044, Room 113

Sacramento, CA 95812-3044

- County Clerk/County Recorder
   County of Fresno
   P.O. Box 766
   Fresno, CA 93712
- From: D Westlands Water District P.O. Box 6056 Fresno, CA 93703
- Project Title: Westlands Water District's Metering and Advanced Metering Infrastructure Network, and Ground Elevation Benchmark Network Project
- Project Applicant: Westlands Water District
- Project Location Specific: District-wide, located in western Fresno and Kings County. See Figures 1 and 2.
- Project Location City: N/A

### **Description of Nature, Purpose and Beneficiaries of Project:**

The objective of the project is to replace up to 275 existing privately-owned groundwater meters that may not be properly functional with District-owned magnetic meters capable of telemetry to provide accurate reading of groundwater pumped by water users and give the Groundwater Sustainability Agency (GSA) the capability in the future to remotely monitor the groundwater pumped from water users within the Subbasin to sustainably manage groundwater. The project will also include the benchmarking up to 15 monuments to enhance the Subbasin's understanding of the cause and effect of subsidence in subsidence prone areas along the San Luis Canal as part of Groundwater Sustainability Plan (GSP) development. The project will reduce data gaps in the Subbasin, enhance the GSA's ability to monitor and report sustainability indicator objectives, groundwater storage, and subsidence. The project compliments actions proposed in the GSP to reduce data gaps and is a key tool to implement projects and management actions in the Subbasin.