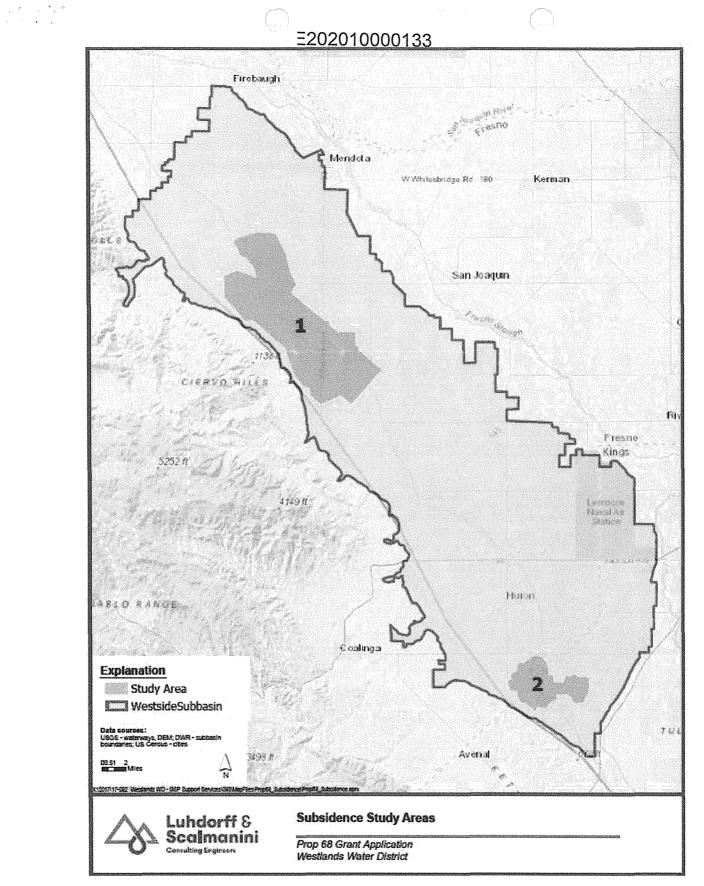

# NOTICE OF EXEMPTION

To: Office of Planning and Research P.O. Box 3044, Room 113

Sacramento, CA 95812-3044

- County Clerk/County Recorder
   County of Fresno
   P.O. Box 766
   Fresno, CA 93712
- From: D Westlands Water District P.O. Box 6056 Fresno, CA 93703
- Project Title: Westlands Water District's Metering and Advanced Metering Infrastructure Network, and Ground Elevation Benchmark Network Project
- Project Applicant: Westlands Water District
- Project Location Specific: District-wide, located in western Fresno and Kings County. See Figures 1 and 2.
- Project Location City: N/A

### **Description of Nature, Purpose and Beneficiaries of Project:**

The objective of the project is to replace up to 275 existing privately-owned groundwater meters that may not be properly functional with District-owned magnetic meters capable of telemetry to provide accurate reading of groundwater pumped by water users and give the Groundwater Sustainability Agency (GSA) the capability in the future to remotely monitor the groundwater pumped from water users within the Subbasin to sustainably manage groundwater. The project will also include the benchmarking up to 15 monuments to enhance the Subbasin's understanding of the cause and effect of subsidence in subsidence prone areas along the San Luis Canal as part of Groundwater Sustainability Plan (GSP) development. The project will reduce data gaps in the Subbasin, enhance the GSA's ability to monitor and report sustainability indicator objectives, groundwater storage, and subsidence. The project compliments actions proposed in the GSP to reduce data gaps and is a key tool to implement projects and management actions in the Subbasin.