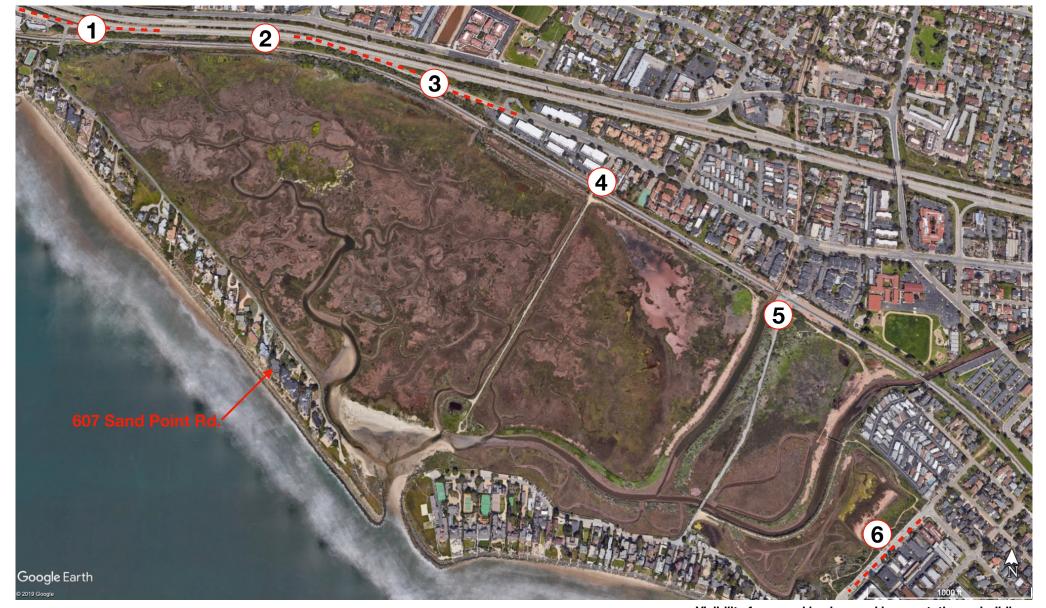

## 607 Sand Point Road Visual Resources Document

1/8/2020

Parcel Map

Photo Key: View of Existing Residence

Image 1: Existing residence with proposed residence outlined in red (from beach looking north)

- - - Visibility from road is obscured by vegetation or buildings

Image 1: 101S On-ramp at Santa Claus Ln.

Image 2: View From Highway 101
Between Carp Ave. Exit and Santa Claus Ln.

Image 3: View From Highway 101S Carpinteria Ave Exit

Image 4: View From end of Estero Street (Marsh maintenance private access gate)

Image 5: View from end of Carpinteria Marsh Park hiking trail

Image 6: View from Carpinteria Marsh Park lookout area