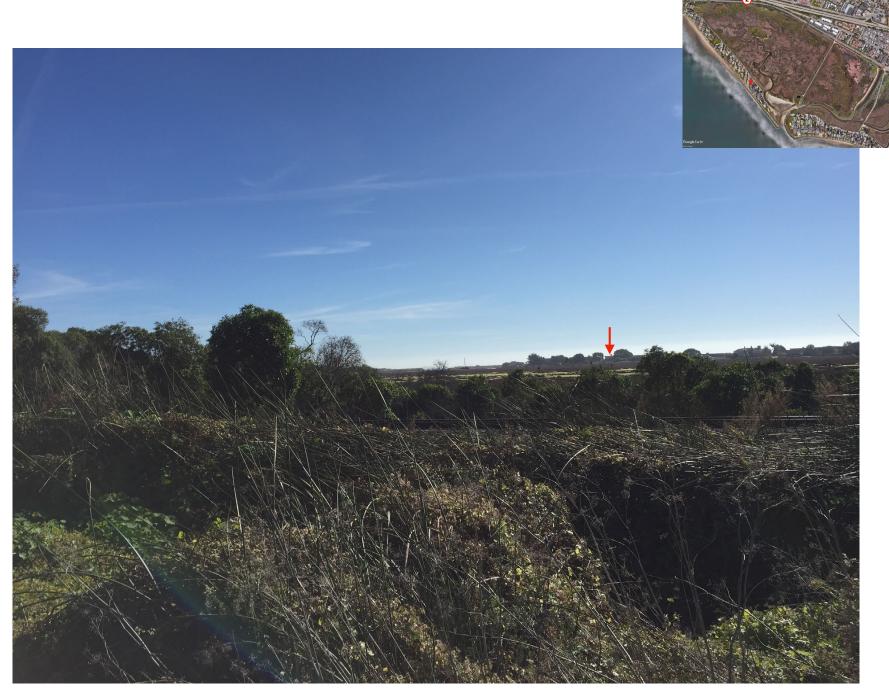

Image 5: View from end of Carpinteria Marsh Park hiking trail

Image 6: View from Carpinteria Marsh Park lookout area