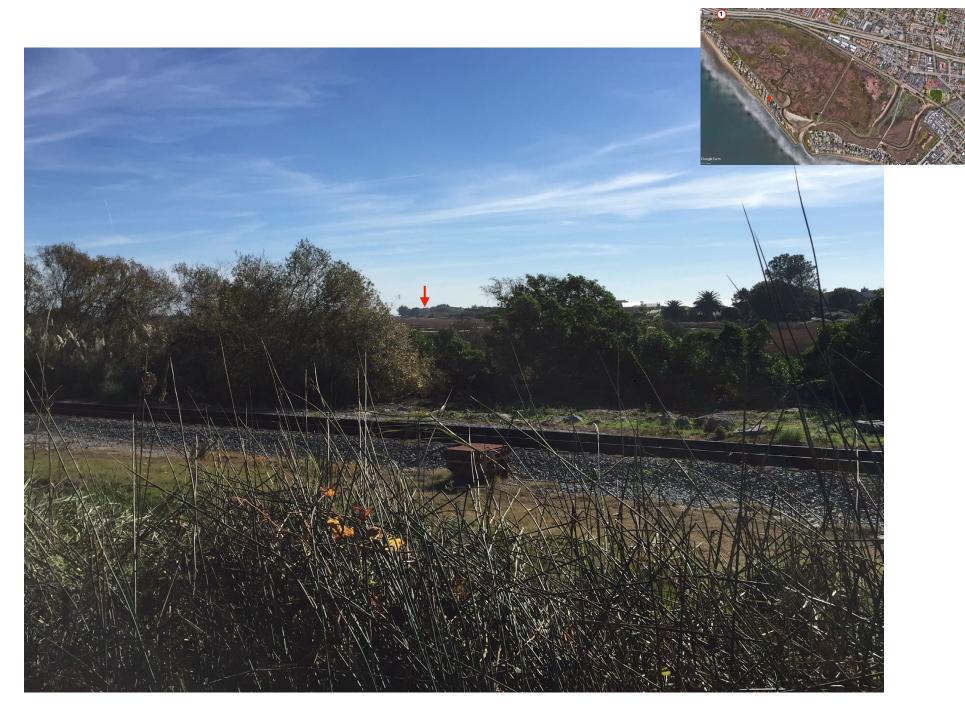

Image 1: 101S On-ramp at Santa Claus Ln.

Image 2: View From Highway 101
Between Carp Ave. Exit and Santa Claus Ln.

Image 3: View From Highway 101S Carpinteria Ave Exit

Image 4: View From end of Estero Street (Marsh maintenance private access gate)