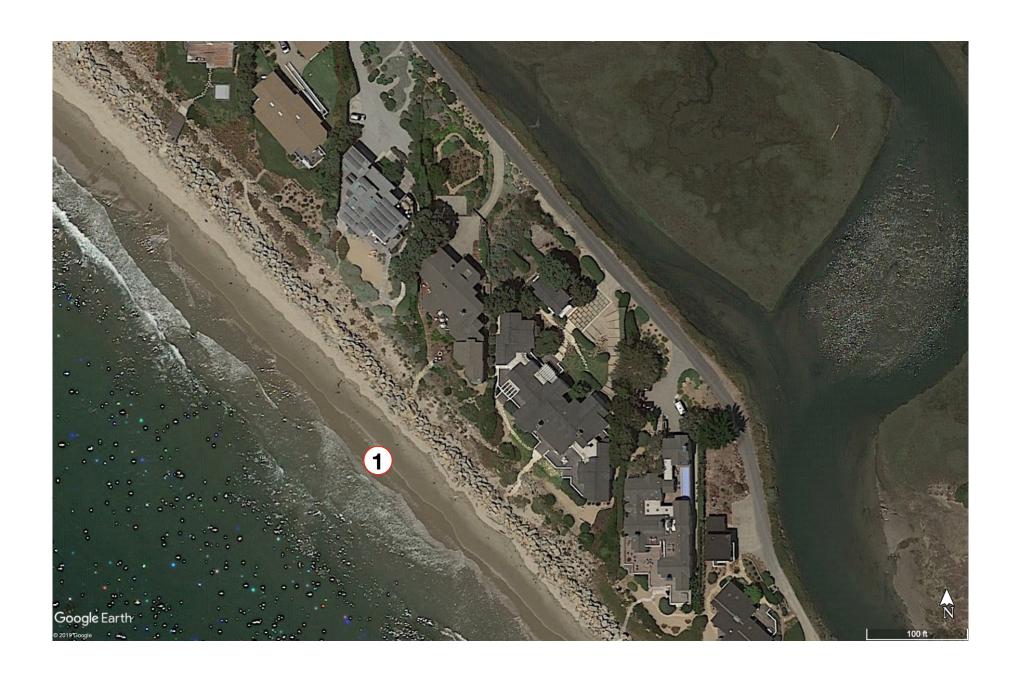

## 607 Sand Point Road Visual Resources Document

1/8/2020

Parcel Map

Photo Key: View of Existing Residence

Image 1: Existing residence with proposed residence outlined in red (from beach looking north)

- - - Visibility from road is obscured by vegetation or buildings