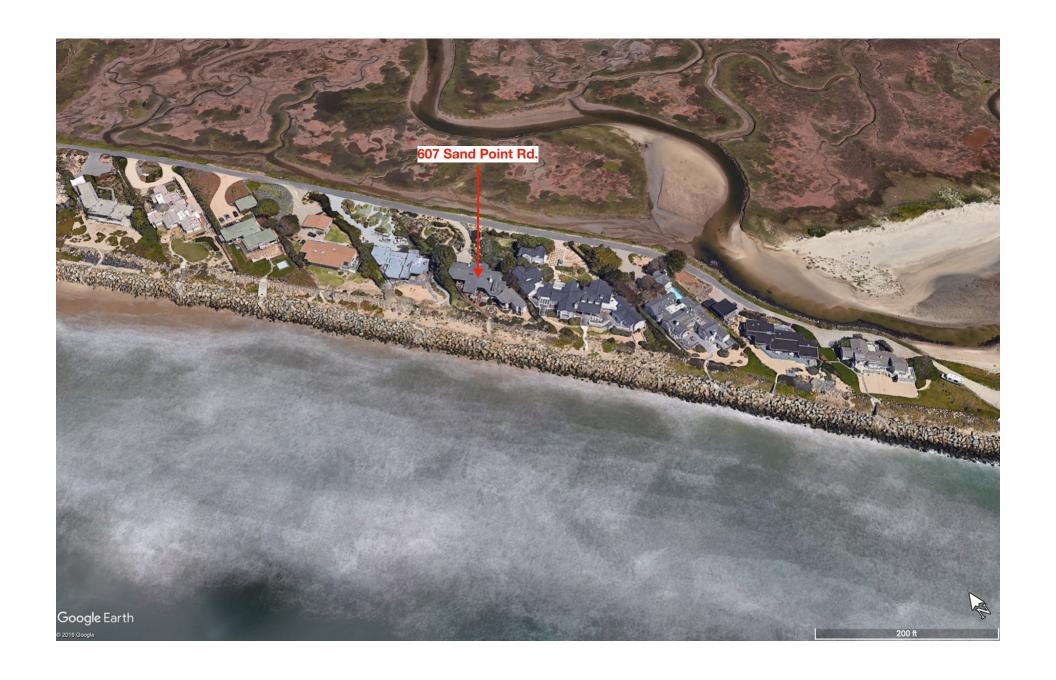

## 607 Sand Point Road Visual Resources Document

1/8/2020

Parcel Map

Photo Key: View of Existing Residence

Image 1: Existing residence with proposed residence outlined in red (from beach looking north)

- - - Visibility from road is obscured by vegetation or buildings