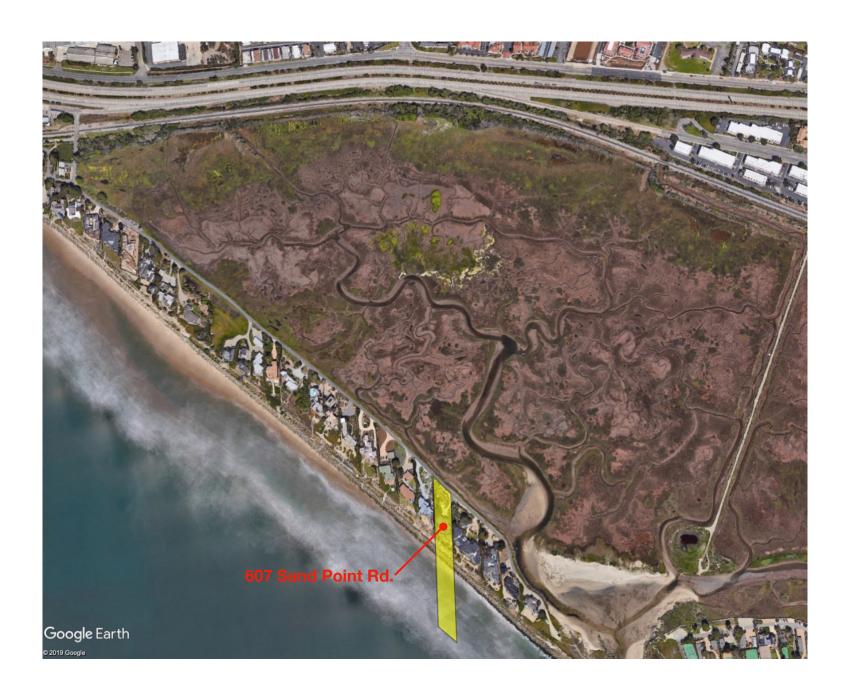

## 607 Sand Point Road Visual Resources Document

1/8/2020

Parcel Map

Photo Key: View of Existing Residence

Image 1: Existing residence with proposed residence outlined in red (from beach looking north)

- - - Visibility from road is obscured by vegetation or buildings