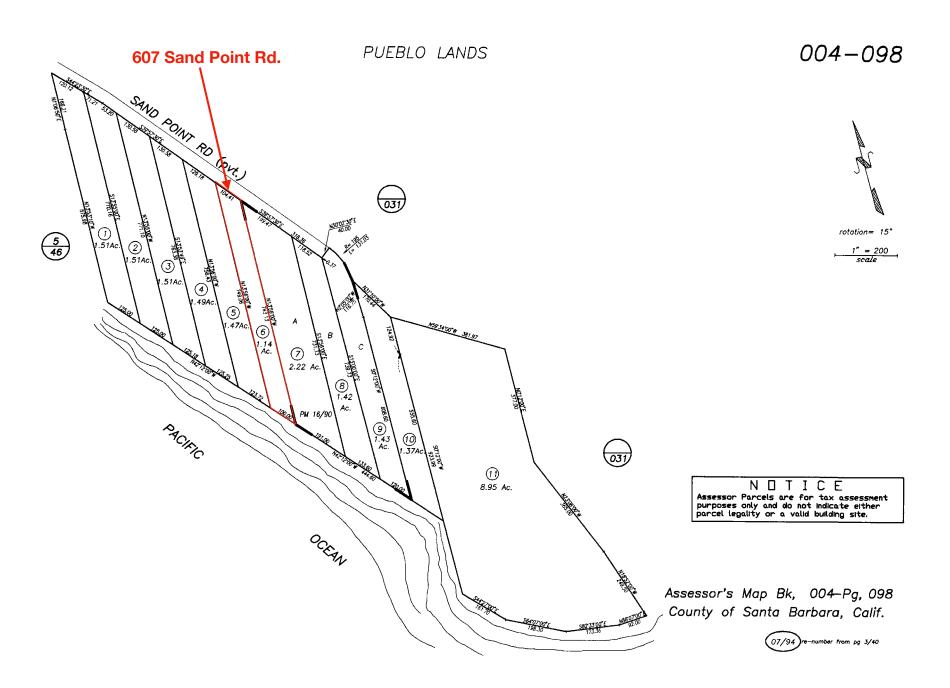

## 607 Sand Point Road Visual Resources Document

1/8/2020

Parcel Map

Photo Key: View of Existing Residence

Image 1: Existing residence with proposed residence outlined in red (from beach looking north)

- - - Visibility from road is obscured by vegetation or buildings