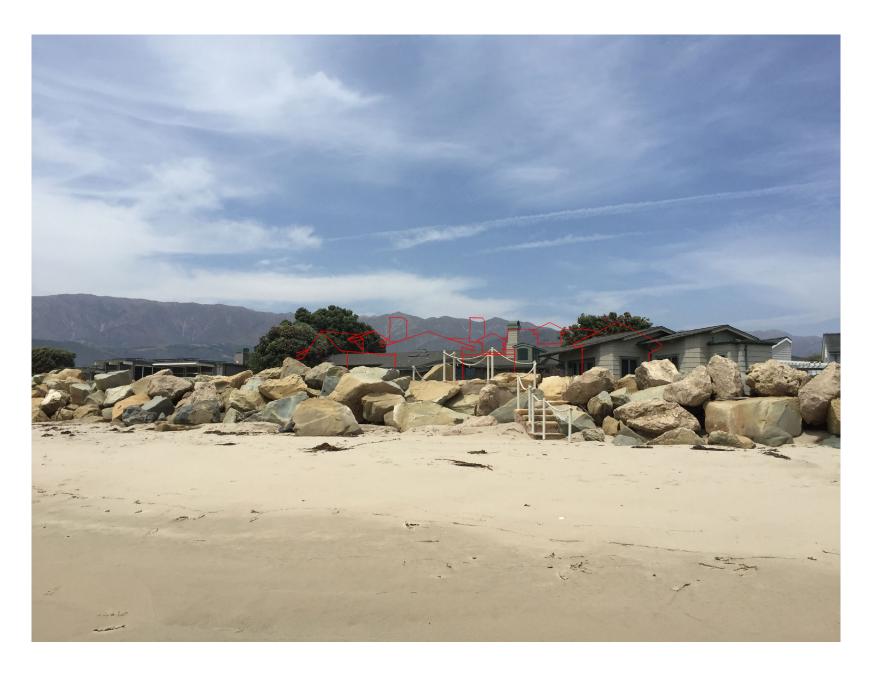

## 607 Sand Point Road Visual Resources Document

1/8/2020

Parcel Map

Photo Key: View of Existing Residence

Image 1: Existing residence with proposed residence outlined in red (from beach looking north)

- - - Visibility from road is obscured by vegetation or buildings