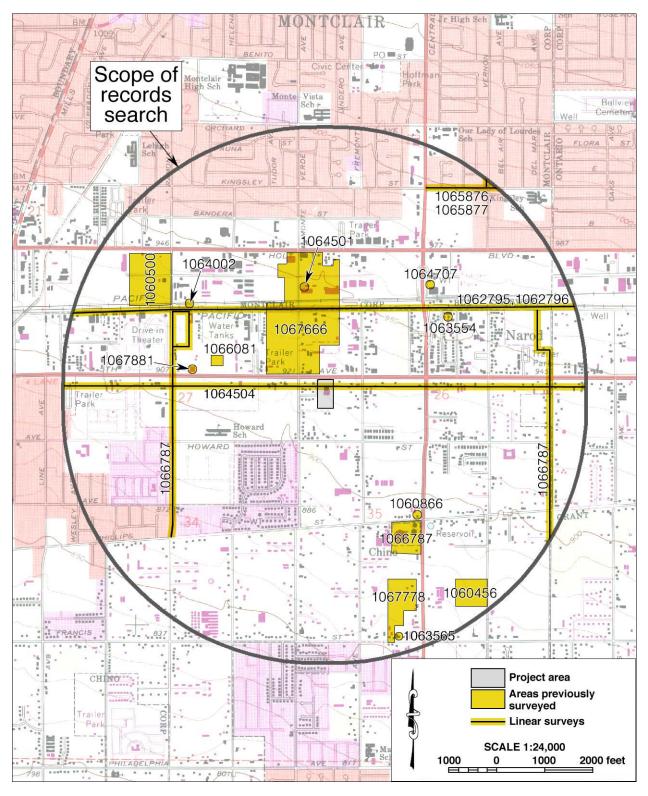

During the records search, maps and records on file were examined for previously identified cultural resources and existing cultural resources reports within a one-mile radius of the project area. Previously identified cultural resources include properties designated as California Historical Landmarks, Points of Historical Interest, or San Bernardino County Landmarks, as well as those listed in the National Register of Historic Places, the California Register of Historical Resources, or the California Historical Resources Inventory.

According to SCCIC records, a linear survey completed in 2004 apparently traversed the northern portion of project area in an east-west direction, but no cultural resources were previously recorded on or adjacent to the property. Outside the project area but within a one-mile radius, SCCIC records show 17 additional studies on various tracts of land or linear features, collectively covering less than 25% of the land within the scope of the records search (see map on p. 2 and attached bibliography).

Phone: 909 824 6400 Fax: 909 824 6405

Previous cultural resources studies in the vicinity of the project area, listed by SCCIC file numbers. Locations of historical/archaeological sites are not shown per confidentiality agreement with the SCCIC.