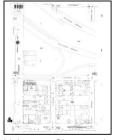

### **3.2 SANBORN FIRE INSURANCE MAPS**

Sanborn Fire Insurance maps were developed in the late 1800s and early 1900s for use as an assessment tool for fire insurance rates in urbanized areas. A search was made of the EDR collection of Sanborn Fire Insurance maps.

| Year(s)                | Subject Property Description (Listed<br>Address)                                                                                                                                                                                                                                                    | Adjacent Site Descriptions                                                                                                                                                                                                                                                     |
|------------------------|-----------------------------------------------------------------------------------------------------------------------------------------------------------------------------------------------------------------------------------------------------------------------------------------------------|--------------------------------------------------------------------------------------------------------------------------------------------------------------------------------------------------------------------------------------------------------------------------------|
| 1919                   | The eastern portion is shown with a small<br>dwelling at 3812 Oakwood Avenue. The<br>northwestern portion is shown with portions<br>of small residences at 3816 and 3818<br>Oakwood Avenue, and 342 and 344 North<br>Juanita Avenue                                                                 | NORTH: Oakwood Avenue is shown in its<br>approximate current location, followed by<br>vacant lots and greenhouse structures<br>EAST: Depicted with dwellings and a shop<br>SOUTH: Depicted with dwellings<br>WEST: Depicted with North Juanita Avenue<br>followed by dwellings |
| 1950,<br>1955          | The eastern portion is depicted with the current dwellings at 3812, 3812 1/2, and 3814 1/2 Oakwood Avenue, and an additional dwelling at 3814 Oakwood Avenue. The northwest portion is depicted with portions of dwellings at 3816, 3816 1/2, and 3818 Oakwood Avenue, and 342 North Juanita Avenue | NORTH: Depicted with Oakwood Avenue<br>followed by an entrance ramp for the<br>Hollywood Freeway<br>EAST: Depicted with dwellings and a small<br>Venetian blinds manufacturing shop<br>SOUTH: Depicted with dwellings<br>WEST: Depicted with dwellings and a vacant<br>lot     |
| 1956                   | No significant changes depicted                                                                                                                                                                                                                                                                     | NORTH: Oakwood Avenue appears in its<br>current configuration<br>EAST: The former Venetian blinds<br>manufacturing shop is now labeled "pottery<br>molding"<br>SOUTH: No significant changes depicted<br>WEST: No significant changes depicted                                 |
| 1957,<br>1959          | No significant changes depicted                                                                                                                                                                                                                                                                     | NORTH: No significant changes depicted<br>EAST: Shown as vacant lots<br>SOUTH: Depicted with dwellings and vacant<br>lots<br>WEST: No significant changes depicted                                                                                                             |
| 1960,<br>1961          | No significant changes depicted                                                                                                                                                                                                                                                                     | NORTH: No significant changes depicted<br>EAST: No significant changes depicted<br>SOUTH: Depicted with dwellings and the<br>Pacific Telephone & Telephone Company's<br>service yard<br>WEST: No significant changes depicted                                                  |
| 1966,<br>1968,<br>1969 | The northwest portion is depicted with the current office building (3820 Oakwood Avenue/344 North Juanita Avenue), with auto garages on the basement level                                                                                                                                          | NORTH: No significant changes depicted<br>EAST: No significant changes depicted<br>SOUTH: Depicted with a glass warehouse and<br>the Pacific Telephone & Telephone Company's<br>service yard<br>WEST: No significant changes depicted                                          |

The following maps were reviewed:

| Year(s) | Subject Property Description (Listed<br>Address)                   | Adjacent Site Descriptions      |
|---------|--------------------------------------------------------------------|---------------------------------|
| 1970    | The former dwelling at 3814 Oakwood<br>Avenue is no longer visible | No significant changes depicted |

AEI did not identify potential environmental concerns in association with the historical use of the subject property during the Sanborn map review.