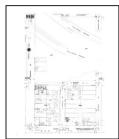

### **3.2 SANBORN FIRE INSURANCE MAPS**

Sanborn Fire Insurance maps were developed in the late 1800s and early 1900s for use as an assessment tool for fire insurance rates in urbanized areas. A search was made of the EDR collection of Sanborn Fire Insurance maps.

| Year(s)                | Subject Property Description (Listed<br>Address)                                                                                                                                                                                                                                                    | Adjacent Site Descriptions                                                                                                                                                                                                                                                     |
|------------------------|-----------------------------------------------------------------------------------------------------------------------------------------------------------------------------------------------------------------------------------------------------------------------------------------------------|--------------------------------------------------------------------------------------------------------------------------------------------------------------------------------------------------------------------------------------------------------------------------------|
| 1919                   | The eastern portion is shown with a small<br>dwelling at 3812 Oakwood Avenue. The<br>northwestern portion is shown with portions<br>of small residences at 3816 and 3818<br>Oakwood Avenue, and 342 and 344 North<br>Juanita Avenue                                                                 | NORTH: Oakwood Avenue is shown in its<br>approximate current location, followed by<br>vacant lots and greenhouse structures<br>EAST: Depicted with dwellings and a shop<br>SOUTH: Depicted with dwellings<br>WEST: Depicted with North Juanita Avenue<br>followed by dwellings |
| 1950,<br>1955          | The eastern portion is depicted with the current dwellings at 3812, 3812 1/2, and 3814 1/2 Oakwood Avenue, and an additional dwelling at 3814 Oakwood Avenue. The northwest portion is depicted with portions of dwellings at 3816, 3816 1/2, and 3818 Oakwood Avenue, and 342 North Juanita Avenue | NORTH: Depicted with Oakwood Avenue<br>followed by an entrance ramp for the<br>Hollywood Freeway<br>EAST: Depicted with dwellings and a small<br>Venetian blinds manufacturing shop<br>SOUTH: Depicted with dwellings<br>WEST: Depicted with dwellings and a vacant<br>lot     |
| 1956                   | No significant changes depicted                                                                                                                                                                                                                                                                     | NORTH: Oakwood Avenue appears in its<br>current configuration<br>EAST: The former Venetian blinds<br>manufacturing shop is now labeled "pottery<br>molding"<br>SOUTH: No significant changes depicted<br>WEST: No significant changes depicted                                 |
| 1957,<br>1959          | No significant changes depicted                                                                                                                                                                                                                                                                     | NORTH: No significant changes depicted<br>EAST: Shown as vacant lots<br>SOUTH: Depicted with dwellings and vacant<br>lots<br>WEST: No significant changes depicted                                                                                                             |
| 1960,<br>1961          | No significant changes depicted                                                                                                                                                                                                                                                                     | NORTH: No significant changes depicted<br>EAST: No significant changes depicted<br>SOUTH: Depicted with dwellings and the<br>Pacific Telephone & Telephone Company's<br>service yard<br>WEST: No significant changes depicted                                                  |
| 1966,<br>1968,<br>1969 | The northwest portion is depicted with the current office building (3820 Oakwood Avenue/344 North Juanita Avenue), with auto garages on the basement level                                                                                                                                          | NORTH: No significant changes depicted<br>EAST: No significant changes depicted<br>SOUTH: Depicted with a glass warehouse and<br>the Pacific Telephone & Telephone Company's<br>service yard<br>WEST: No significant changes depicted                                          |

The following maps were reviewed:

| Year(s) | Subject Property Description (Listed<br>Address)                   | Adjacent Site Descriptions      |
|---------|--------------------------------------------------------------------|---------------------------------|
| 1970    | The former dwelling at 3814 Oakwood<br>Avenue is no longer visible | No significant changes depicted |

AEI did not identify potential environmental concerns in association with the historical use of the subject property during the Sanborn map review.