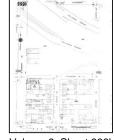

### **3.2 SANBORN FIRE INSURANCE MAPS**

Sanborn Fire Insurance maps were developed in the late 1800s and early 1900s for use as an assessment tool for fire insurance rates in urbanized areas. A search was made of the EDR collection of Sanborn Fire Insurance maps.

| Year(s)                | Subject Property Description (Listed<br>Address)                                                                                                                                                                                                                                                    | Adjacent Site Descriptions                                                                                                                                                                                                                                                     |
|------------------------|-----------------------------------------------------------------------------------------------------------------------------------------------------------------------------------------------------------------------------------------------------------------------------------------------------|--------------------------------------------------------------------------------------------------------------------------------------------------------------------------------------------------------------------------------------------------------------------------------|
| 1919                   | The eastern portion is shown with a small<br>dwelling at 3812 Oakwood Avenue. The<br>northwestern portion is shown with portions<br>of small residences at 3816 and 3818<br>Oakwood Avenue, and 342 and 344 North<br>Juanita Avenue                                                                 | NORTH: Oakwood Avenue is shown in its<br>approximate current location, followed by<br>vacant lots and greenhouse structures<br>EAST: Depicted with dwellings and a shop<br>SOUTH: Depicted with dwellings<br>WEST: Depicted with North Juanita Avenue<br>followed by dwellings |
| 1950,<br>1955          | The eastern portion is depicted with the current dwellings at 3812, 3812 1/2, and 3814 1/2 Oakwood Avenue, and an additional dwelling at 3814 Oakwood Avenue. The northwest portion is depicted with portions of dwellings at 3816, 3816 1/2, and 3818 Oakwood Avenue, and 342 North Juanita Avenue | NORTH: Depicted with Oakwood Avenue<br>followed by an entrance ramp for the<br>Hollywood Freeway<br>EAST: Depicted with dwellings and a small<br>Venetian blinds manufacturing shop<br>SOUTH: Depicted with dwellings<br>WEST: Depicted with dwellings and a vacant<br>lot     |
| 1956                   | No significant changes depicted                                                                                                                                                                                                                                                                     | NORTH: Oakwood Avenue appears in its<br>current configuration<br>EAST: The former Venetian blinds<br>manufacturing shop is now labeled "pottery<br>molding"<br>SOUTH: No significant changes depicted<br>WEST: No significant changes depicted                                 |
| 1957,<br>1959          | No significant changes depicted                                                                                                                                                                                                                                                                     | NORTH: No significant changes depicted<br>EAST: Shown as vacant lots<br>SOUTH: Depicted with dwellings and vacant<br>lots<br>WEST: No significant changes depicted                                                                                                             |
| 1960,<br>1961          | No significant changes depicted                                                                                                                                                                                                                                                                     | NORTH: No significant changes depicted<br>EAST: No significant changes depicted<br>SOUTH: Depicted with dwellings and the<br>Pacific Telephone & Telephone Company's<br>service yard<br>WEST: No significant changes depicted                                                  |
| 1966,<br>1968,<br>1969 | The northwest portion is depicted with the current office building (3820 Oakwood Avenue/344 North Juanita Avenue), with auto garages on the basement level                                                                                                                                          | NORTH: No significant changes depicted<br>EAST: No significant changes depicted<br>SOUTH: Depicted with a glass warehouse and<br>the Pacific Telephone & Telephone Company's<br>service yard<br>WEST: No significant changes depicted                                          |

The following maps were reviewed:

| Year(s) | Subject Property Description (Listed<br>Address)                   | Adjacent Site Descriptions      |
|---------|--------------------------------------------------------------------|---------------------------------|
| 1970    | The former dwelling at 3814 Oakwood<br>Avenue is no longer visible | No significant changes depicted |

AEI did not identify potential environmental concerns in association with the historical use of the subject property during the Sanborn map review.