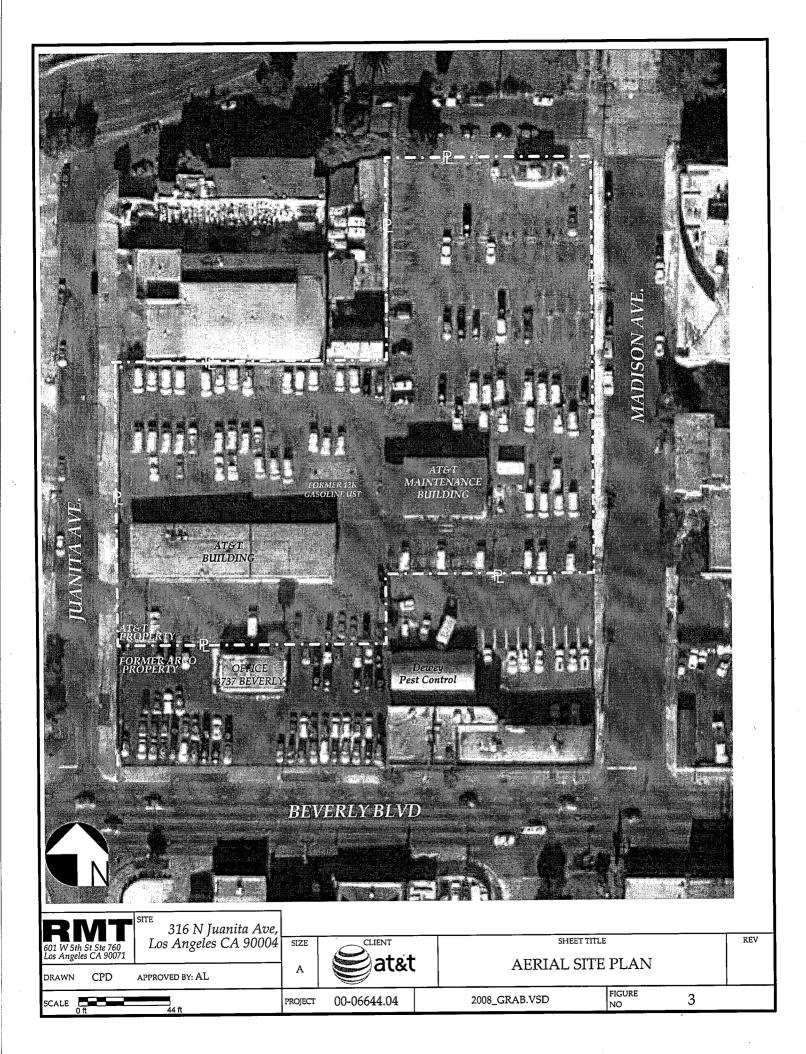

The immediately surrounding properties consist of the following:

| Direction | Tenant/Use (Address)                                                                                                                                         | Regulatory Database Listing(s)                                            |
|-----------|--------------------------------------------------------------------------------------------------------------------------------------------------------------|---------------------------------------------------------------------------|
| North     | Oakwood Avenue followed by 101 Freeway<br>entrance, beyond which is the Delancey Street<br>Foundation, a rehabilitation center (400 North<br>Vermont Avenue) | None identified                                                           |
| East      | Parking lot (316 North Juanita Avenue)                                                                                                                       | LUST, UST, SWEEPS UST, CA FID<br>UST, HIST UST, HIST CORTESE,<br>RCRA-LQG |
| South     | MZ Collision Center (340 North Juanita Avenue)                                                                                                               | None identified                                                           |
| West      | North Juanita Avenue followed by multi-family residential (335 North Juanita Avenue)                                                                         | None identified                                                           |

| Direction | Tenant/Use (Address)                                                                                                                                         | Regulatory Database Listing(s)                                            |
|-----------|--------------------------------------------------------------------------------------------------------------------------------------------------------------|---------------------------------------------------------------------------|
| North     | Oakwood Avenue followed by 101 Freeway<br>entrance, beyond which is the Delancey Street<br>Foundation, a rehabilitation center (400 North<br>Vermont Avenue) | None identified                                                           |
| East      | Parking lot (316 North Juanita Avenue)                                                                                                                       | LUST, UST, SWEEPS UST, CA FID<br>UST, HIST UST, HIST CORTESE,<br>RCRA-LQG |
| South     | MZ Collision Center (340 North Juanita Avenue)                                                                                                               | None identified                                                           |
| West      | North Juanita Avenue followed by multi-family residential (335 North Juanita Avenue)                                                                         | None identified                                                           |