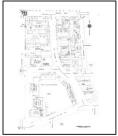

### **3.2 SANBORN FIRE INSURANCE MAPS**

Sanborn Fire Insurance maps were developed in the late 1800s and early 1900s for use as an assessment tool for fire insurance rates in urbanized areas. A search was made of the EDR collection of Sanborn Fire Insurance maps.

| Year(s)                | Subject Property Description (Listed<br>Address)                                                                                                                                                                                                                                                    | Adjacent Site Descriptions                                                                                                                                                                                                                                                     |
|------------------------|-----------------------------------------------------------------------------------------------------------------------------------------------------------------------------------------------------------------------------------------------------------------------------------------------------|--------------------------------------------------------------------------------------------------------------------------------------------------------------------------------------------------------------------------------------------------------------------------------|
| 1919                   | The eastern portion is shown with a small<br>dwelling at 3812 Oakwood Avenue. The<br>northwestern portion is shown with portions<br>of small residences at 3816 and 3818<br>Oakwood Avenue, and 342 and 344 North<br>Juanita Avenue                                                                 | NORTH: Oakwood Avenue is shown in its<br>approximate current location, followed by<br>vacant lots and greenhouse structures<br>EAST: Depicted with dwellings and a shop<br>SOUTH: Depicted with dwellings<br>WEST: Depicted with North Juanita Avenue<br>followed by dwellings |
| 1950,<br>1955          | The eastern portion is depicted with the current dwellings at 3812, 3812 1/2, and 3814 1/2 Oakwood Avenue, and an additional dwelling at 3814 Oakwood Avenue. The northwest portion is depicted with portions of dwellings at 3816, 3816 1/2, and 3818 Oakwood Avenue, and 342 North Juanita Avenue | NORTH: Depicted with Oakwood Avenue<br>followed by an entrance ramp for the<br>Hollywood Freeway<br>EAST: Depicted with dwellings and a small<br>Venetian blinds manufacturing shop<br>SOUTH: Depicted with dwellings<br>WEST: Depicted with dwellings and a vacant<br>lot     |
| 1956                   | No significant changes depicted                                                                                                                                                                                                                                                                     | NORTH: Oakwood Avenue appears in its<br>current configuration<br>EAST: The former Venetian blinds<br>manufacturing shop is now labeled "pottery<br>molding"<br>SOUTH: No significant changes depicted<br>WEST: No significant changes depicted                                 |
| 1957,<br>1959          | No significant changes depicted                                                                                                                                                                                                                                                                     | NORTH: No significant changes depicted<br>EAST: Shown as vacant lots<br>SOUTH: Depicted with dwellings and vacant<br>lots<br>WEST: No significant changes depicted                                                                                                             |
| 1960,<br>1961          | No significant changes depicted                                                                                                                                                                                                                                                                     | NORTH: No significant changes depicted<br>EAST: No significant changes depicted<br>SOUTH: Depicted with dwellings and the<br>Pacific Telephone & Telephone Company's<br>service yard<br>WEST: No significant changes depicted                                                  |
| 1966,<br>1968,<br>1969 | The northwest portion is depicted with the current office building (3820 Oakwood Avenue/344 North Juanita Avenue), with auto garages on the basement level                                                                                                                                          | NORTH: No significant changes depicted<br>EAST: No significant changes depicted<br>SOUTH: Depicted with a glass warehouse and<br>the Pacific Telephone & Telephone Company's<br>service yard<br>WEST: No significant changes depicted                                          |

The following maps were reviewed:

| Year(s) | Subject Property Description (Listed<br>Address)                   | Adjacent Site Descriptions      |
|---------|--------------------------------------------------------------------|---------------------------------|
| 1970    | The former dwelling at 3814 Oakwood<br>Avenue is no longer visible | No significant changes depicted |

AEI did not identify potential environmental concerns in association with the historical use of the subject property during the Sanborn map review.