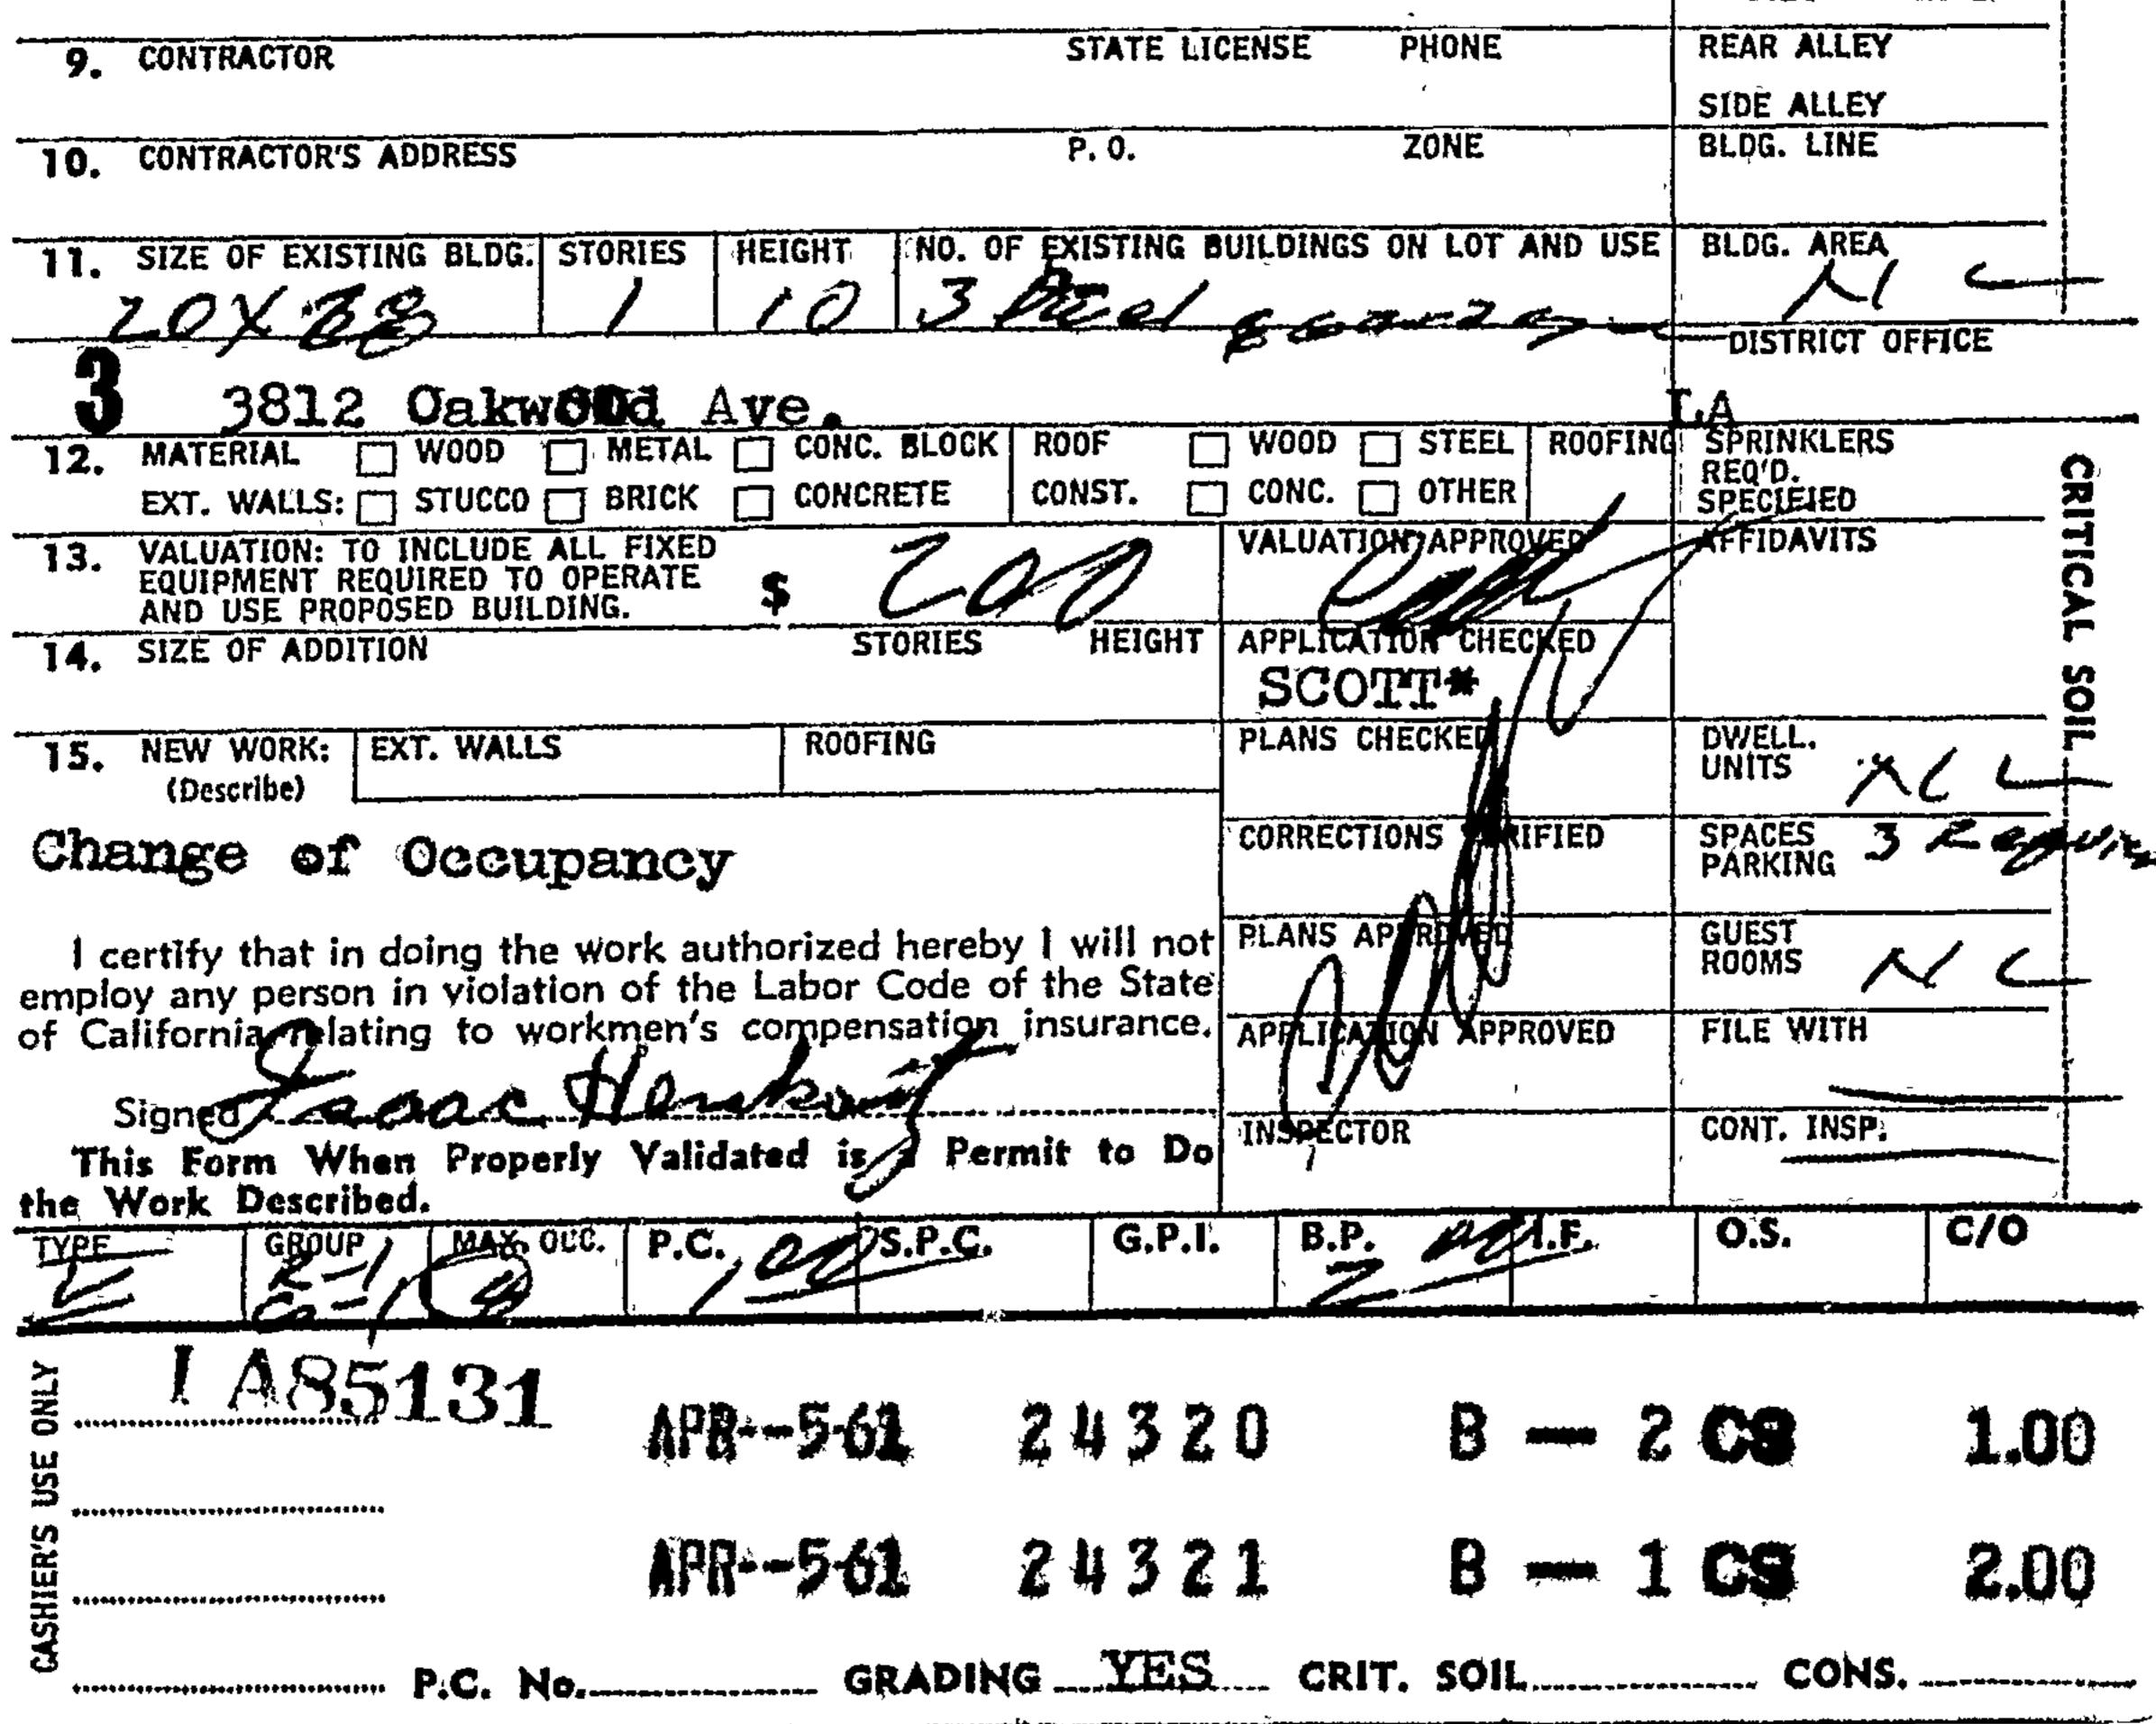

#### Records Summary

| Year(s) | Owner/Applicant          | Description of Permit and Building Use               |
|---------|--------------------------|------------------------------------------------------|
| 1912    | Barry F Holtman          | Erect Class "D" five-room residence (344 N Juanita)  |
| 1914    | Mrs. Carrie Carr Holtian | Addition to dwelling (342-344 N Juanita)             |
|         |                          | Plumbing permit / residence (3816 Oakwood)           |
| 1924    | Mrs. HL Olincy           | Construct Class "D" residences (3812 1/2, 3814,      |
|         |                          | and 3814 1/2 Oakwood)                                |
| 1934    | H Olincy                 | Add porch to home (3812 Oakwood)                     |
| 1939    | Olincy                   | Construct Class "D" building - four garages with     |
|         |                          | residence above; add tile bath and kitchen /         |
|         |                          | residence (3814 1/2 Oakwood)                         |
| 1961    | Maurice G Gekler         | Add wine cellar in garage; addition to wine cellar / |
|         |                          | residence (3812 Oakwood)                             |
| 1963    | Stanley Construction     | Demolish residence (3816 Oakwood)                    |
|         |                          | Construct new brick and concrete office building     |
|         |                          | (344 N Juanita)                                      |
| 1964    | Stanley Construction     | Interior partitions / office (344 N Juanita)         |
| 1969    | Mr. Gekler               | Demolish dwelling (3814 Oakwood)                     |
| 1974    | Albyn & Charles          | Interior alterations / office (3820 Oakwood)         |
|         | Mackintosh               |                                                      |

| Year(s) | Owner/Applicant         | Description of Permit and Building Use             |
|---------|-------------------------|----------------------------------------------------|
| 1984    | Charles Mackintosh      | Add second floor and stairway / office (3838       |
|         |                         | Oakwood)                                           |
| 1995    | Juan Galindo            | Convert single-family dwelling to storage; convert |
|         |                         | garages to office (3812 Oakwood)                   |
| 2006    | Galindo, Juan and Dora  | Convert single-family dwelling to office (3812     |
|         | A                       | Oakwood)                                           |
| 2018    | Mackintosh & Mackintosh | Reroof office (3838 Oakwood)                       |
|         | Inc.                    |                                                    |