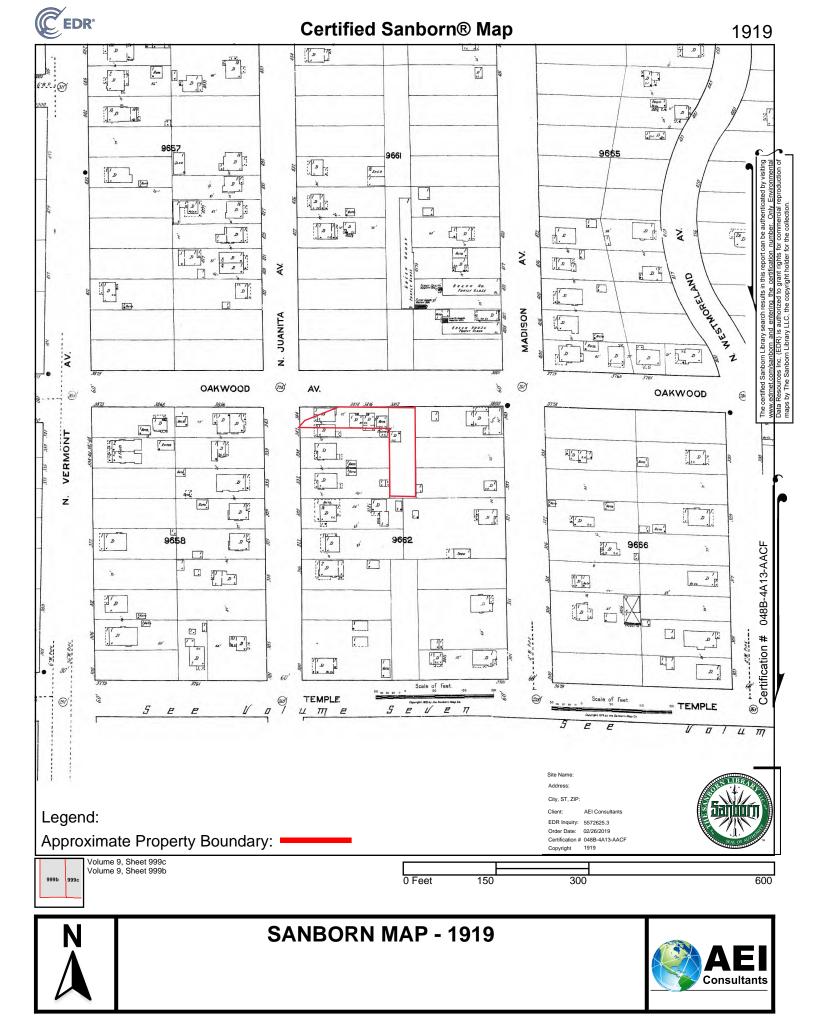

### **3.2 SANBORN FIRE INSURANCE MAPS**

Sanborn Fire Insurance maps were developed in the late 1800s and early 1900s for use as an assessment tool for fire insurance rates in urbanized areas. A search was made of the EDR collection of Sanborn Fire Insurance maps.

| Year(s)                | Subject Property Description (Listed<br>Address)                                                                                                                                                                                                                                                    | Adjacent Site Descriptions                                                                                                                                                                                                                                                     |
|------------------------|-----------------------------------------------------------------------------------------------------------------------------------------------------------------------------------------------------------------------------------------------------------------------------------------------------|--------------------------------------------------------------------------------------------------------------------------------------------------------------------------------------------------------------------------------------------------------------------------------|
| 1919                   | The eastern portion is shown with a small<br>dwelling at 3812 Oakwood Avenue. The<br>northwestern portion is shown with portions<br>of small residences at 3816 and 3818<br>Oakwood Avenue, and 342 and 344 North<br>Juanita Avenue                                                                 | NORTH: Oakwood Avenue is shown in its<br>approximate current location, followed by<br>vacant lots and greenhouse structures<br>EAST: Depicted with dwellings and a shop<br>SOUTH: Depicted with dwellings<br>WEST: Depicted with North Juanita Avenue<br>followed by dwellings |
| 1950,<br>1955          | The eastern portion is depicted with the current dwellings at 3812, 3812 1/2, and 3814 1/2 Oakwood Avenue, and an additional dwelling at 3814 Oakwood Avenue. The northwest portion is depicted with portions of dwellings at 3816, 3816 1/2, and 3818 Oakwood Avenue, and 342 North Juanita Avenue | NORTH: Depicted with Oakwood Avenue<br>followed by an entrance ramp for the<br>Hollywood Freeway<br>EAST: Depicted with dwellings and a small<br>Venetian blinds manufacturing shop<br>SOUTH: Depicted with dwellings<br>WEST: Depicted with dwellings and a vacant<br>lot     |
| 1956                   | No significant changes depicted                                                                                                                                                                                                                                                                     | NORTH: Oakwood Avenue appears in its<br>current configuration<br>EAST: The former Venetian blinds<br>manufacturing shop is now labeled "pottery<br>molding"<br>SOUTH: No significant changes depicted<br>WEST: No significant changes depicted                                 |
| 1957,<br>1959          | No significant changes depicted                                                                                                                                                                                                                                                                     | NORTH: No significant changes depicted<br>EAST: Shown as vacant lots<br>SOUTH: Depicted with dwellings and vacant<br>lots<br>WEST: No significant changes depicted                                                                                                             |
| 1960,<br>1961          | No significant changes depicted                                                                                                                                                                                                                                                                     | NORTH: No significant changes depicted<br>EAST: No significant changes depicted<br>SOUTH: Depicted with dwellings and the<br>Pacific Telephone & Telephone Company's<br>service yard<br>WEST: No significant changes depicted                                                  |
| 1966,<br>1968,<br>1969 | The northwest portion is depicted with the current office building (3820 Oakwood Avenue/344 North Juanita Avenue), with auto garages on the basement level                                                                                                                                          | NORTH: No significant changes depicted<br>EAST: No significant changes depicted<br>SOUTH: Depicted with a glass warehouse and<br>the Pacific Telephone & Telephone Company's<br>service yard<br>WEST: No significant changes depicted                                          |

AEI did not identify potential environmental concerns in association with the historical use of the subject property during the Sanborn map review.