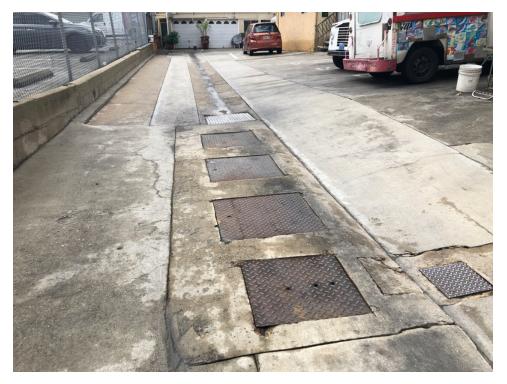

- A storm drain and three-chambered clarifier system are present on the central portion of 3812-3814 1/2 Oakwood Avenue, adjacent to the Galindo Commissary food truck parking area. According to Mr. Galindo, the clarifier was installed in 1995, and is used for occasional food truck rinsing. No evidence of wash detergents or chemicals was observed onsite. Reportedly, engine and undercarriage washing are not performed onsite. While some diluted concentrations of the petroleum products and hazardous materials used on site may be present in the waste streams discharged to the drain, they drain system is not expected to represent a significant environmental concern at this time.
- Due to the age of the subject property buildings, there is a potential that ACMs are present. The observed suspect ACMs at the subject property were in good condition at the time of the site reconnaissance and are not expected to pose a health and safety concern to the occupants of the subject property at this time. Based on the potential presence of ACMs, AEI recommends the implementation of an O&M Plan which stipulates that the repair and maintenance of damaged materials should be performed to protect the health and safety of the building occupants. In the event that building renovation or demolition activities are planned, a thorough asbestos survey to identify asbestos-containing building materials is required in accordance with the EPA NESHAP 40 CFR Part 61 prior to demolition or renovation activities that may disturb suspect ACMs.
- Due to the age of the subject property buildings, there is a potential that LBP is present. All painted surfaces were observed in good condition and are not expected to pose a health and safety concern to the occupants of the subject property at this time. However, based on the potential presence of LBP and residential nature of occupancy, AEI recommends the property owner implement an LBP O&M Plan to protect the health and safety of the building occupants. Local regulations may apply to LBP in association with building demolition/renovations and worker/occupant protection. Actual material samples would need to be collected or an x-ray fluorescence (XRF) survey performed in order to determine if LBP is present. It should be noted that construction activities