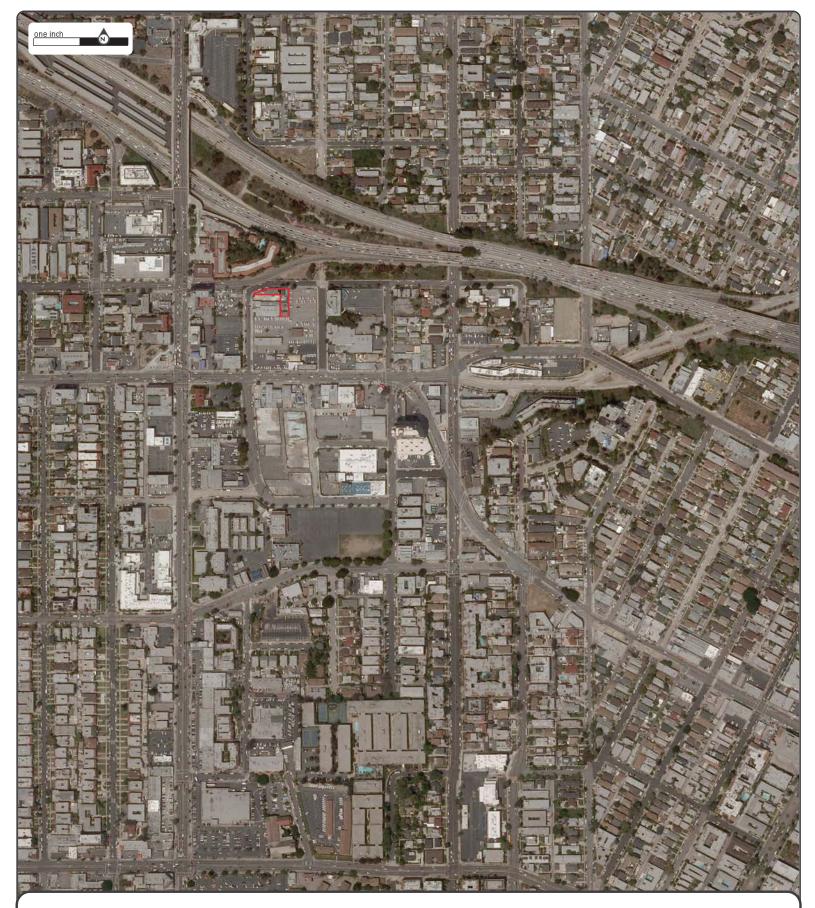

# **1.0 INTRODUCTION**

This report documents the methods and findings of the Phase I Environmental Site Assessment performed in conformance with AEI's contract and scope and limitations of ASTM Standard Practice E1527-13 and the EPA Standards and Practices for All Appropriate Inquiries (40 CFR Part 312) for the property located at 3812-3838 Oakwood Avenue, Los Angeles, Los Angeles County, California (Appendix A: Figures and Appendix B: Property Photographs).

#### 2.1 SITE LOCATION AND DESCRIPTION

| PROPERTY INFORMATION                  |                                                                                |
|---------------------------------------|--------------------------------------------------------------------------------|
| Site Address(es)                      | 3812-3838 Oakwood Avenue, Los Angeles, Los Angeles                             |
| Site Address(cs)                      | County, California 90004                                                       |
| Property ID (APN or Block/Lot)        | 5501-001-023, 5501-001-025                                                     |
| Location                              | South side of Oakwood Avenue and east side of North Juanita                    |
|                                       | Avenue                                                                         |
| Property Type                         | Mixed-Use (Office, Retail, and/or Multifamily)                                 |
| SITE AND BUILDING INFORMATION         |                                                                                |
| Approximate Site Acreage/Source       | 0.28/Los Angeles County Assessor's Office (LACAO)                              |
| Number of Buildings                   | Four                                                                           |
| Building Construction Date(s)         | 1924, 1939, 1963                                                               |
| Building Square Footage               | 7,151/LACAO                                                                    |
| (SF)/Source                           | ,,,,,,,,,,,,,,,,,,,,,,,,,,,,,,,,,,,,,,,                                        |
| Number of Floors/Stories              | One (3812 1/2 and 3814 1/2 Oakwood Avenue)                                     |
| · · · · · · · · · · · · · · · · · · · | Two (3812 and 3820-3838 Oakwood Avenue)                                        |
| Basement or Subgrade Area(s)          | None identified                                                                |
| Number of Units                       | Five (Galindo Commissary office; apartment; two residential                    |
|                                       | cottages, and Mackintosh & Mackintosh office)                                  |
| Additional Improvements               | Ashphalt- and concrete-paved parking areas                                     |
| On-site Occupant(s)                   | Galindo Commissary (3812 Oakwood Avenue) with apartment                        |
|                                       | above                                                                          |
|                                       | Residential cottages (3812 1/2 and 3814 1/2 Oakwood                            |
|                                       | Avenue)                                                                        |
|                                       | Mackintosh & Mackintosh construction engineers (office)                        |
| Current On site Onerstians (lles      | (3820-3838 Oakwood Avenue)                                                     |
| Current On-site Operations/Use        | Overnight storage and occasional washing of food trucks                        |
|                                       | (Galindo Commissary)<br>Typical office/administrative operations (Mackintosh & |
|                                       | Mackintosh)                                                                    |
|                                       | Residential (cottages)                                                         |
| Current Use of Hazardous              | None identified                                                                |
| Substances                            |                                                                                |
| REGULATORY INFORMATION                |                                                                                |
| Regulatory Database Listing(s)        | None identified                                                                |
|                                       |                                                                                |