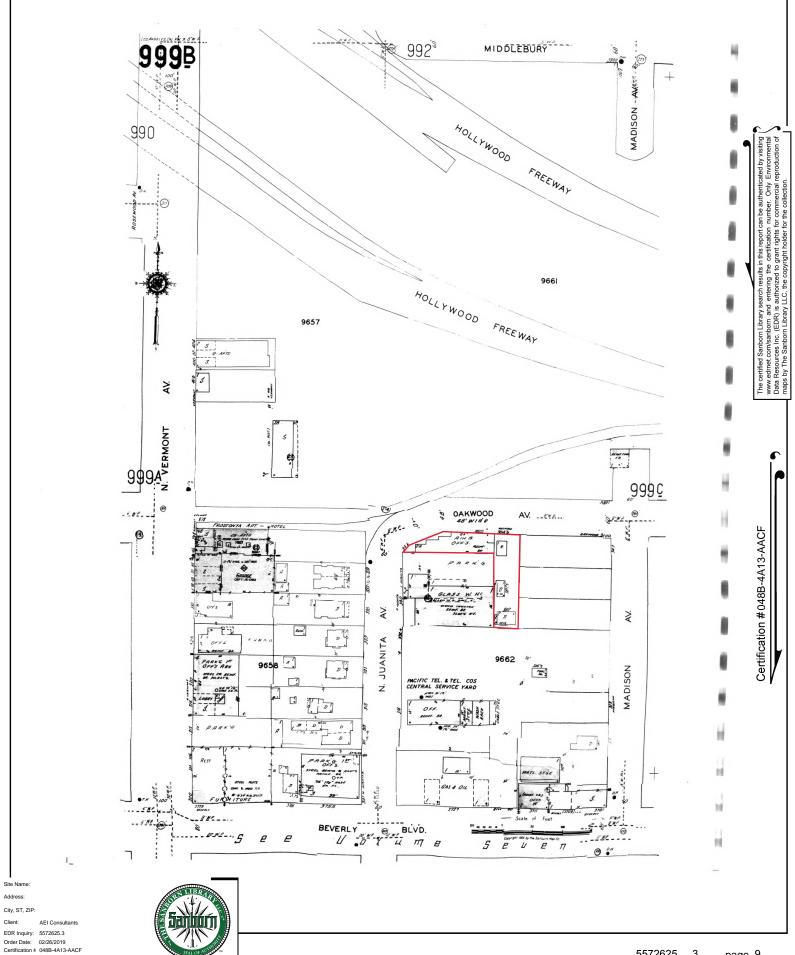

### **3.2 SANBORN FIRE INSURANCE MAPS**

Sanborn Fire Insurance maps were developed in the late 1800s and early 1900s for use as an assessment tool for fire insurance rates in urbanized areas. A search was made of the EDR collection of Sanborn Fire Insurance maps.

| Year(s)                | Subject Property Description (Listed<br>Address)                                                                                                                                                                                                                                                    | Adjacent Site Descriptions                                                                                                                                                                                                                                                     |
|------------------------|-----------------------------------------------------------------------------------------------------------------------------------------------------------------------------------------------------------------------------------------------------------------------------------------------------|--------------------------------------------------------------------------------------------------------------------------------------------------------------------------------------------------------------------------------------------------------------------------------|
| 1919                   | The eastern portion is shown with a small<br>dwelling at 3812 Oakwood Avenue. The<br>northwestern portion is shown with portions<br>of small residences at 3816 and 3818<br>Oakwood Avenue, and 342 and 344 North<br>Juanita Avenue                                                                 | NORTH: Oakwood Avenue is shown in its<br>approximate current location, followed by<br>vacant lots and greenhouse structures<br>EAST: Depicted with dwellings and a shop<br>SOUTH: Depicted with dwellings<br>WEST: Depicted with North Juanita Avenue<br>followed by dwellings |
| 1950,<br>1955          | The eastern portion is depicted with the current dwellings at 3812, 3812 1/2, and 3814 1/2 Oakwood Avenue, and an additional dwelling at 3814 Oakwood Avenue. The northwest portion is depicted with portions of dwellings at 3816, 3816 1/2, and 3818 Oakwood Avenue, and 342 North Juanita Avenue | NORTH: Depicted with Oakwood Avenue<br>followed by an entrance ramp for the<br>Hollywood Freeway<br>EAST: Depicted with dwellings and a small<br>Venetian blinds manufacturing shop<br>SOUTH: Depicted with dwellings<br>WEST: Depicted with dwellings and a vacant<br>lot     |
| 1956                   | No significant changes depicted                                                                                                                                                                                                                                                                     | NORTH: Oakwood Avenue appears in its<br>current configuration<br>EAST: The former Venetian blinds<br>manufacturing shop is now labeled "pottery<br>molding"<br>SOUTH: No significant changes depicted<br>WEST: No significant changes depicted                                 |
| 1957,<br>1959          | No significant changes depicted                                                                                                                                                                                                                                                                     | NORTH: No significant changes depicted<br>EAST: Shown as vacant lots<br>SOUTH: Depicted with dwellings and vacant<br>lots<br>WEST: No significant changes depicted                                                                                                             |
| 1960,<br>1961          | No significant changes depicted                                                                                                                                                                                                                                                                     | NORTH: No significant changes depicted<br>EAST: No significant changes depicted<br>SOUTH: Depicted with dwellings and the<br>Pacific Telephone & Telephone Company's<br>service yard<br>WEST: No significant changes depicted                                                  |
| 1966,<br>1968,<br>1969 | The northwest portion is depicted with the current office building (3820 Oakwood Avenue/344 North Juanita Avenue), with auto garages on the basement level                                                                                                                                          | NORTH: No significant changes depicted<br>EAST: No significant changes depicted<br>SOUTH: Depicted with a glass warehouse and<br>the Pacific Telephone & Telephone Company's<br>service yard<br>WEST: No significant changes depicted                                          |

The following maps were reviewed:

| Year(s) | Subject Property Description (Listed<br>Address)                   | Adjacent Site Descriptions      |
|---------|--------------------------------------------------------------------|---------------------------------|
| 1970    | The former dwelling at 3814 Oakwood<br>Avenue is no longer visible | No significant changes depicted |

AEI did not identify potential environmental concerns in association with the historical use of the subject property during the Sanborn map review.