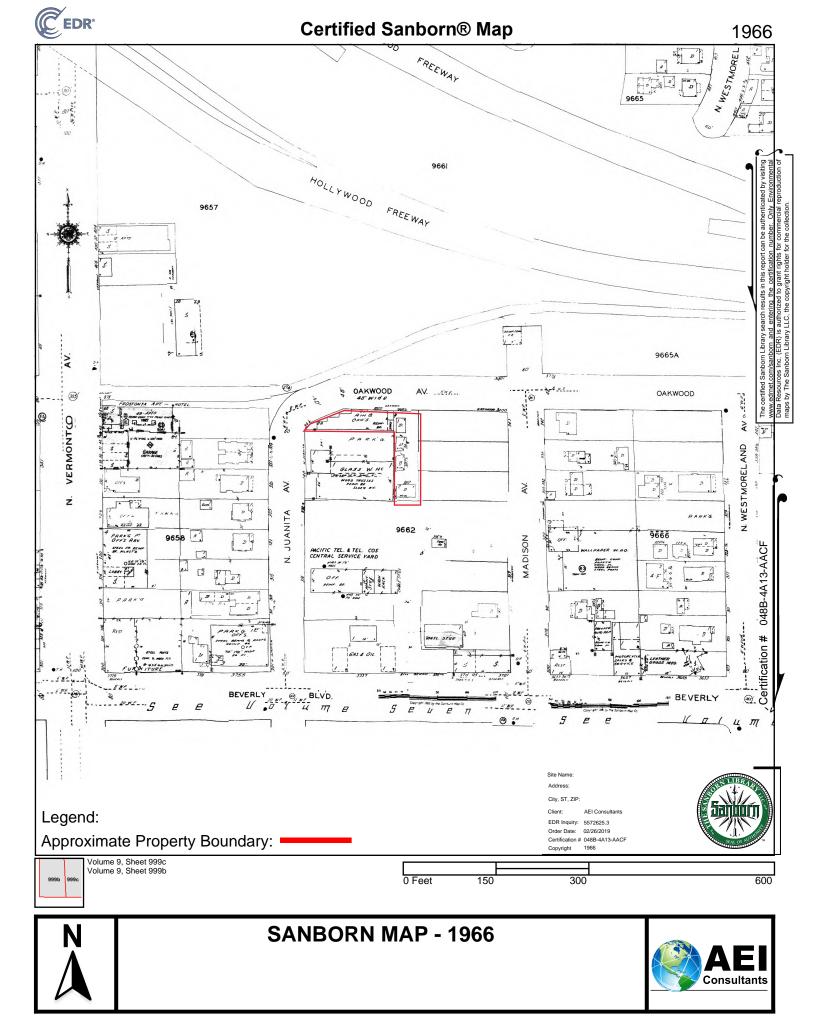

| Year(s)                | Subject Property Description (Listed<br>Address)                                                                                                                                                                                                                                                    | Adjacent Site Descriptions                                                                                                                                                                                                                                                     |
|------------------------|-----------------------------------------------------------------------------------------------------------------------------------------------------------------------------------------------------------------------------------------------------------------------------------------------------|--------------------------------------------------------------------------------------------------------------------------------------------------------------------------------------------------------------------------------------------------------------------------------|
| 1919                   | The eastern portion is shown with a small<br>dwelling at 3812 Oakwood Avenue. The<br>northwestern portion is shown with portions<br>of small residences at 3816 and 3818<br>Oakwood Avenue, and 342 and 344 North<br>Juanita Avenue                                                                 | NORTH: Oakwood Avenue is shown in its<br>approximate current location, followed by<br>vacant lots and greenhouse structures<br>EAST: Depicted with dwellings and a shop<br>SOUTH: Depicted with dwellings<br>WEST: Depicted with North Juanita Avenue<br>followed by dwellings |
| 1950,<br>1955          | The eastern portion is depicted with the current dwellings at 3812, 3812 1/2, and 3814 1/2 Oakwood Avenue, and an additional dwelling at 3814 Oakwood Avenue. The northwest portion is depicted with portions of dwellings at 3816, 3816 1/2, and 3818 Oakwood Avenue, and 342 North Juanita Avenue | NORTH: Depicted with Oakwood Avenue<br>followed by an entrance ramp for the<br>Hollywood Freeway<br>EAST: Depicted with dwellings and a small<br>Venetian blinds manufacturing shop<br>SOUTH: Depicted with dwellings<br>WEST: Depicted with dwellings and a vacant<br>lot     |
| 1956                   | No significant changes depicted                                                                                                                                                                                                                                                                     | NORTH: Oakwood Avenue appears in its<br>current configuration<br>EAST: The former Venetian blinds<br>manufacturing shop is now labeled "pottery<br>molding"<br>SOUTH: No significant changes depicted<br>WEST: No significant changes depicted                                 |
| 1957,<br>1959          | No significant changes depicted                                                                                                                                                                                                                                                                     | NORTH: No significant changes depicted<br>EAST: Shown as vacant lots<br>SOUTH: Depicted with dwellings and vacant<br>lots<br>WEST: No significant changes depicted                                                                                                             |
| 1960,<br>1961          | No significant changes depicted                                                                                                                                                                                                                                                                     | NORTH: No significant changes depicted<br>EAST: No significant changes depicted<br>SOUTH: Depicted with dwellings and the<br>Pacific Telephone & Telephone Company's<br>service yard<br>WEST: No significant changes depicted                                                  |
| 1966,<br>1968,<br>1969 | The northwest portion is depicted with the current office building (3820 Oakwood Avenue/344 North Juanita Avenue), with auto garages on the basement level                                                                                                                                          | NORTH: No significant changes depicted<br>EAST: No significant changes depicted<br>SOUTH: Depicted with a glass warehouse and<br>the Pacific Telephone & Telephone Company's<br>service yard<br>WEST: No significant changes depicted                                          |