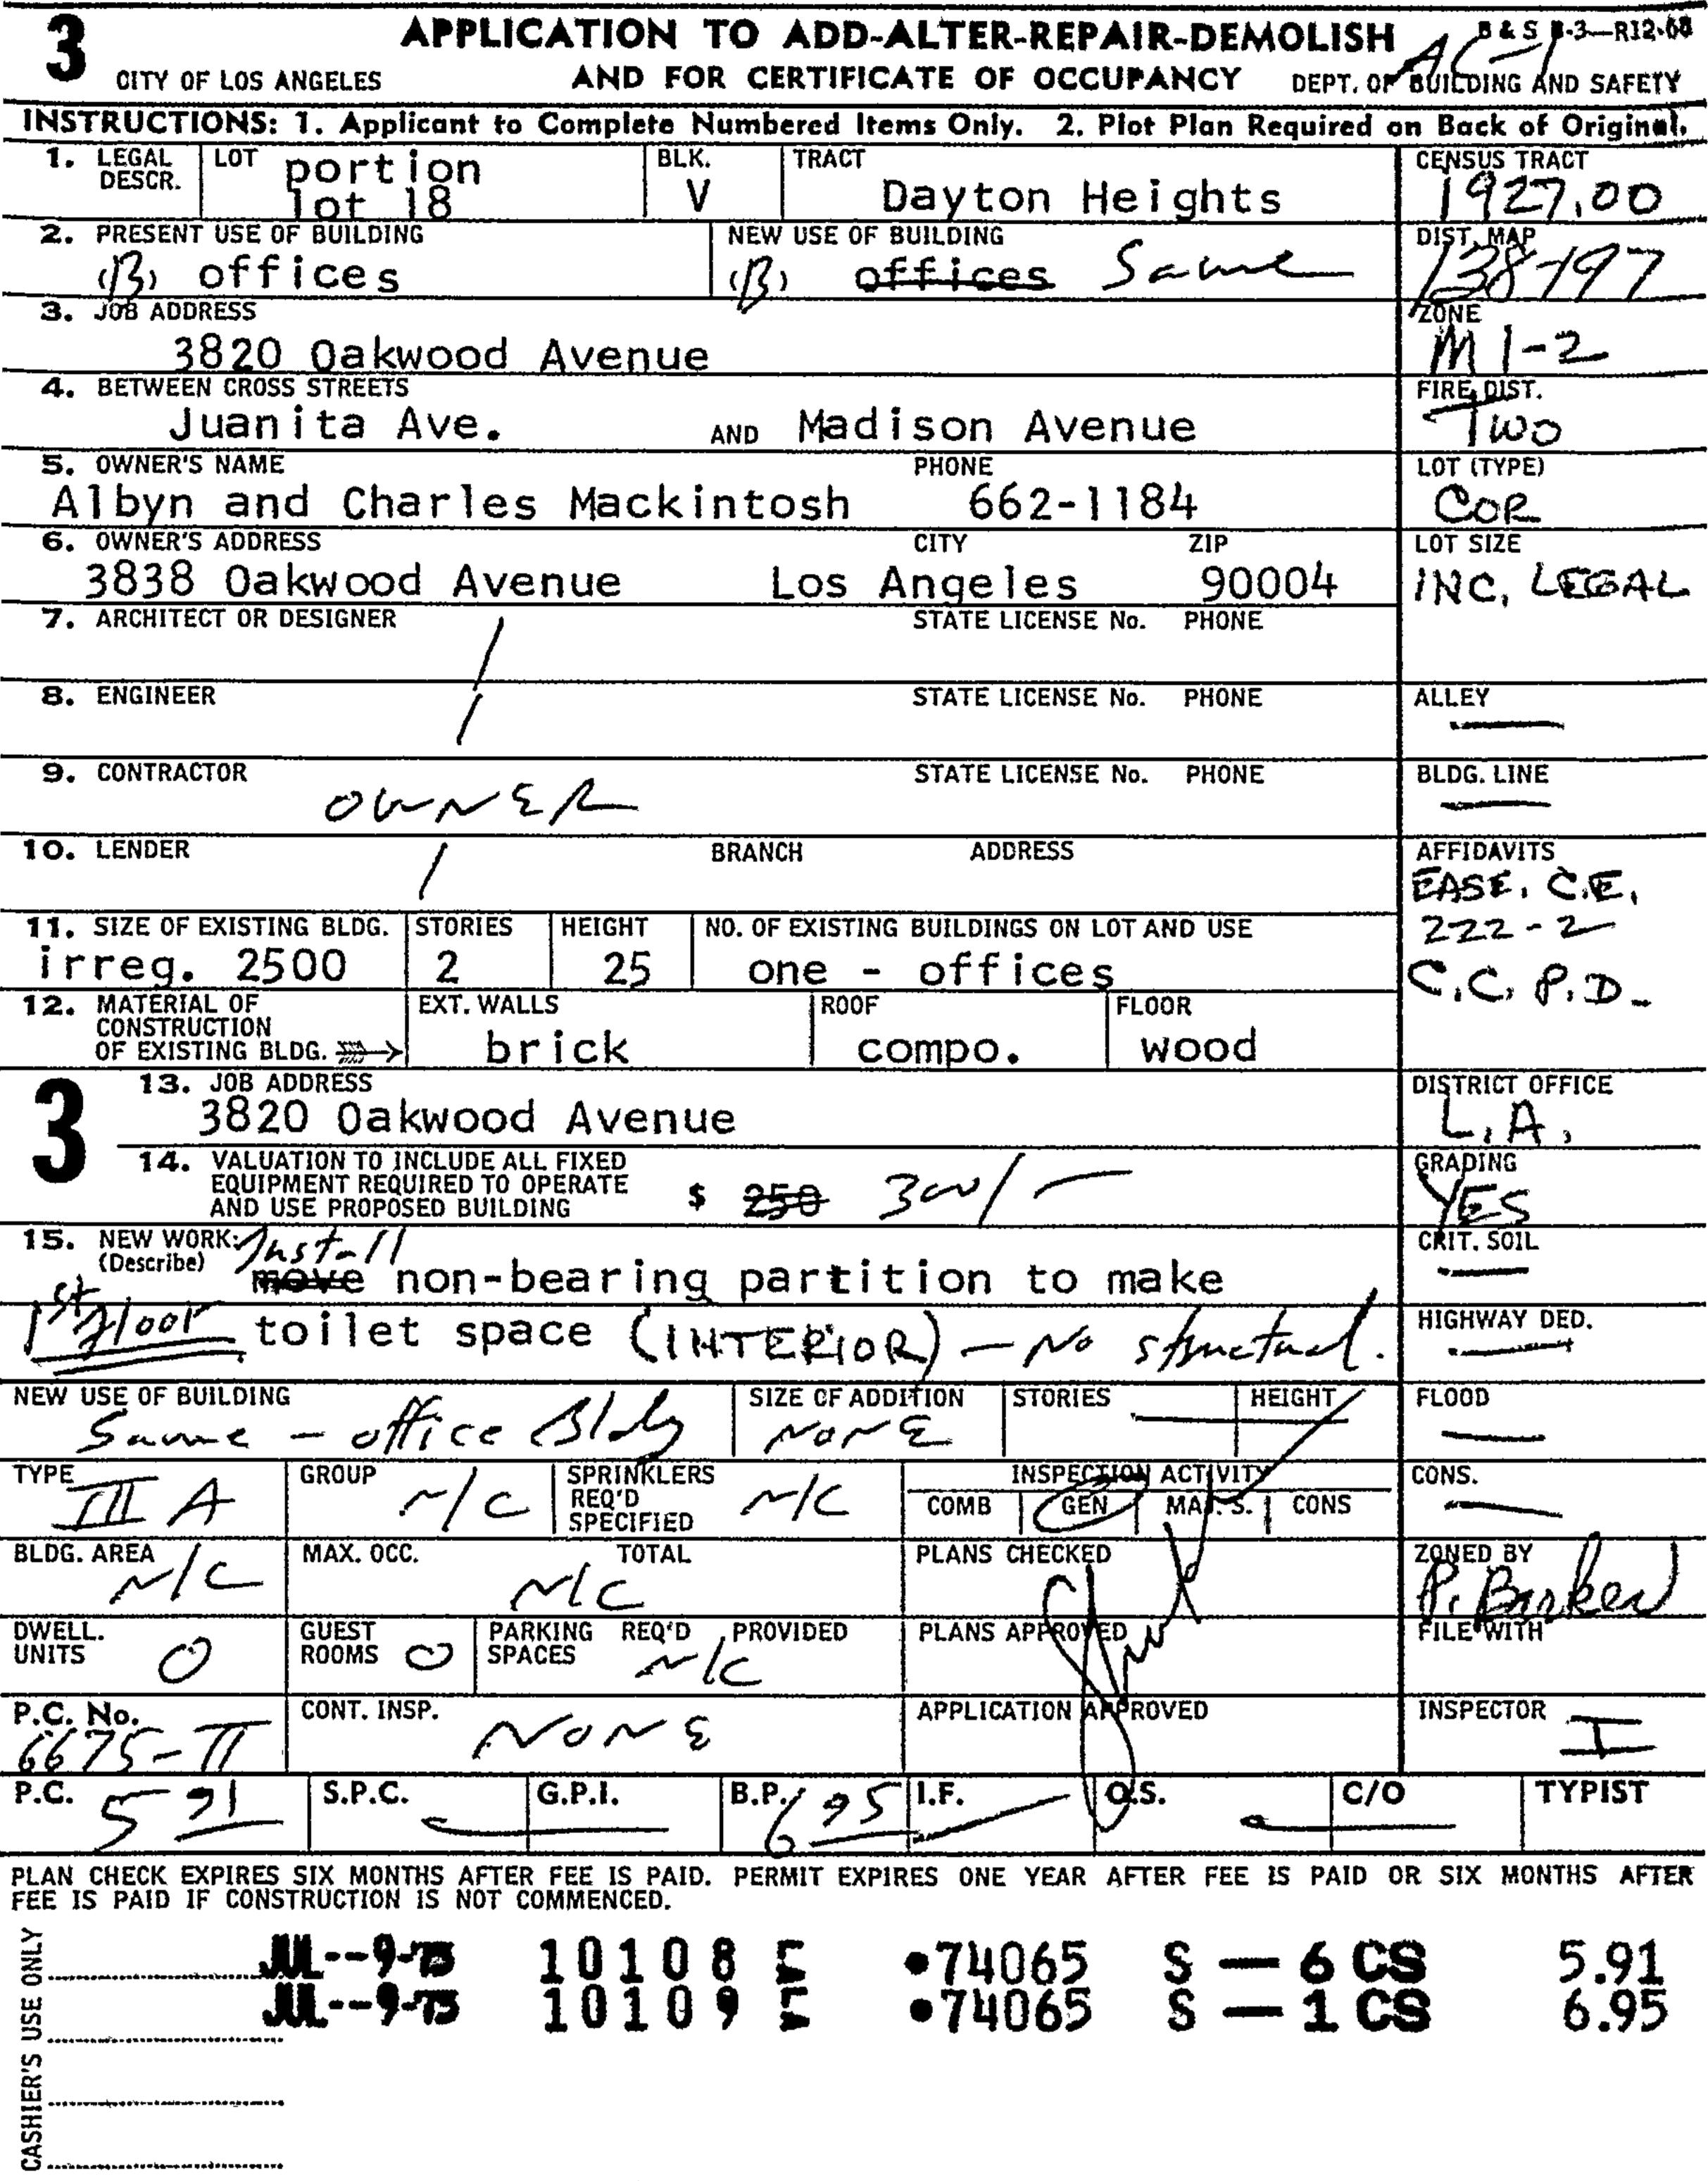

#### Records Summary

| Year(s) | Owner/Applicant          | Description of Permit and Building Use               |
|---------|--------------------------|------------------------------------------------------|
| 1912    | Barry F Holtman          | Erect Class "D" five-room residence (344 N Juanita)  |
| 1914    | Mrs. Carrie Carr Holtian | Addition to dwelling (342-344 N Juanita)             |
|         |                          | Plumbing permit / residence (3816 Oakwood)           |
| 1924    | Mrs. HL Olincy           | Construct Class "D" residences (3812 1/2, 3814,      |
|         |                          | and 3814 1/2 Oakwood)                                |
| 1934    | H Olincy                 | Add porch to home (3812 Oakwood)                     |
| 1939    | Olincy                   | Construct Class "D" building - four garages with     |
|         |                          | residence above; add tile bath and kitchen /         |
|         |                          | residence (3814 1/2 Oakwood)                         |
| 1961    | Maurice G Gekler         | Add wine cellar in garage; addition to wine cellar / |
|         |                          | residence (3812 Oakwood)                             |
| 1963    | Stanley Construction     | Demolish residence (3816 Oakwood)                    |
|         |                          | Construct new brick and concrete office building     |
|         |                          | (344 N Juanita)                                      |
| 1964    | Stanley Construction     | Interior partitions / office (344 N Juanita)         |
| 1969    | Mr. Gekler               | Demolish dwelling (3814 Oakwood)                     |
| 1974    | Albyn & Charles          | Interior alterations / office (3820 Oakwood)         |
|         | Mackintosh               |                                                      |

| Year(s) | Owner/Applicant         | Description of Permit and Building Use             |
|---------|-------------------------|----------------------------------------------------|
| 1984    | Charles Mackintosh      | Add second floor and stairway / office (3838       |
|         |                         | Oakwood)                                           |
| 1995    | Juan Galindo            | Convert single-family dwelling to storage; convert |
|         |                         | garages to office (3812 Oakwood)                   |
| 2006    | Galindo, Juan and Dora  | Convert single-family dwelling to office (3812     |
|         | A                       | Oakwood)                                           |
| 2018    | Mackintosh & Mackintosh | Reroof office (3838 Oakwood)                       |
|         | Inc.                    |                                                    |