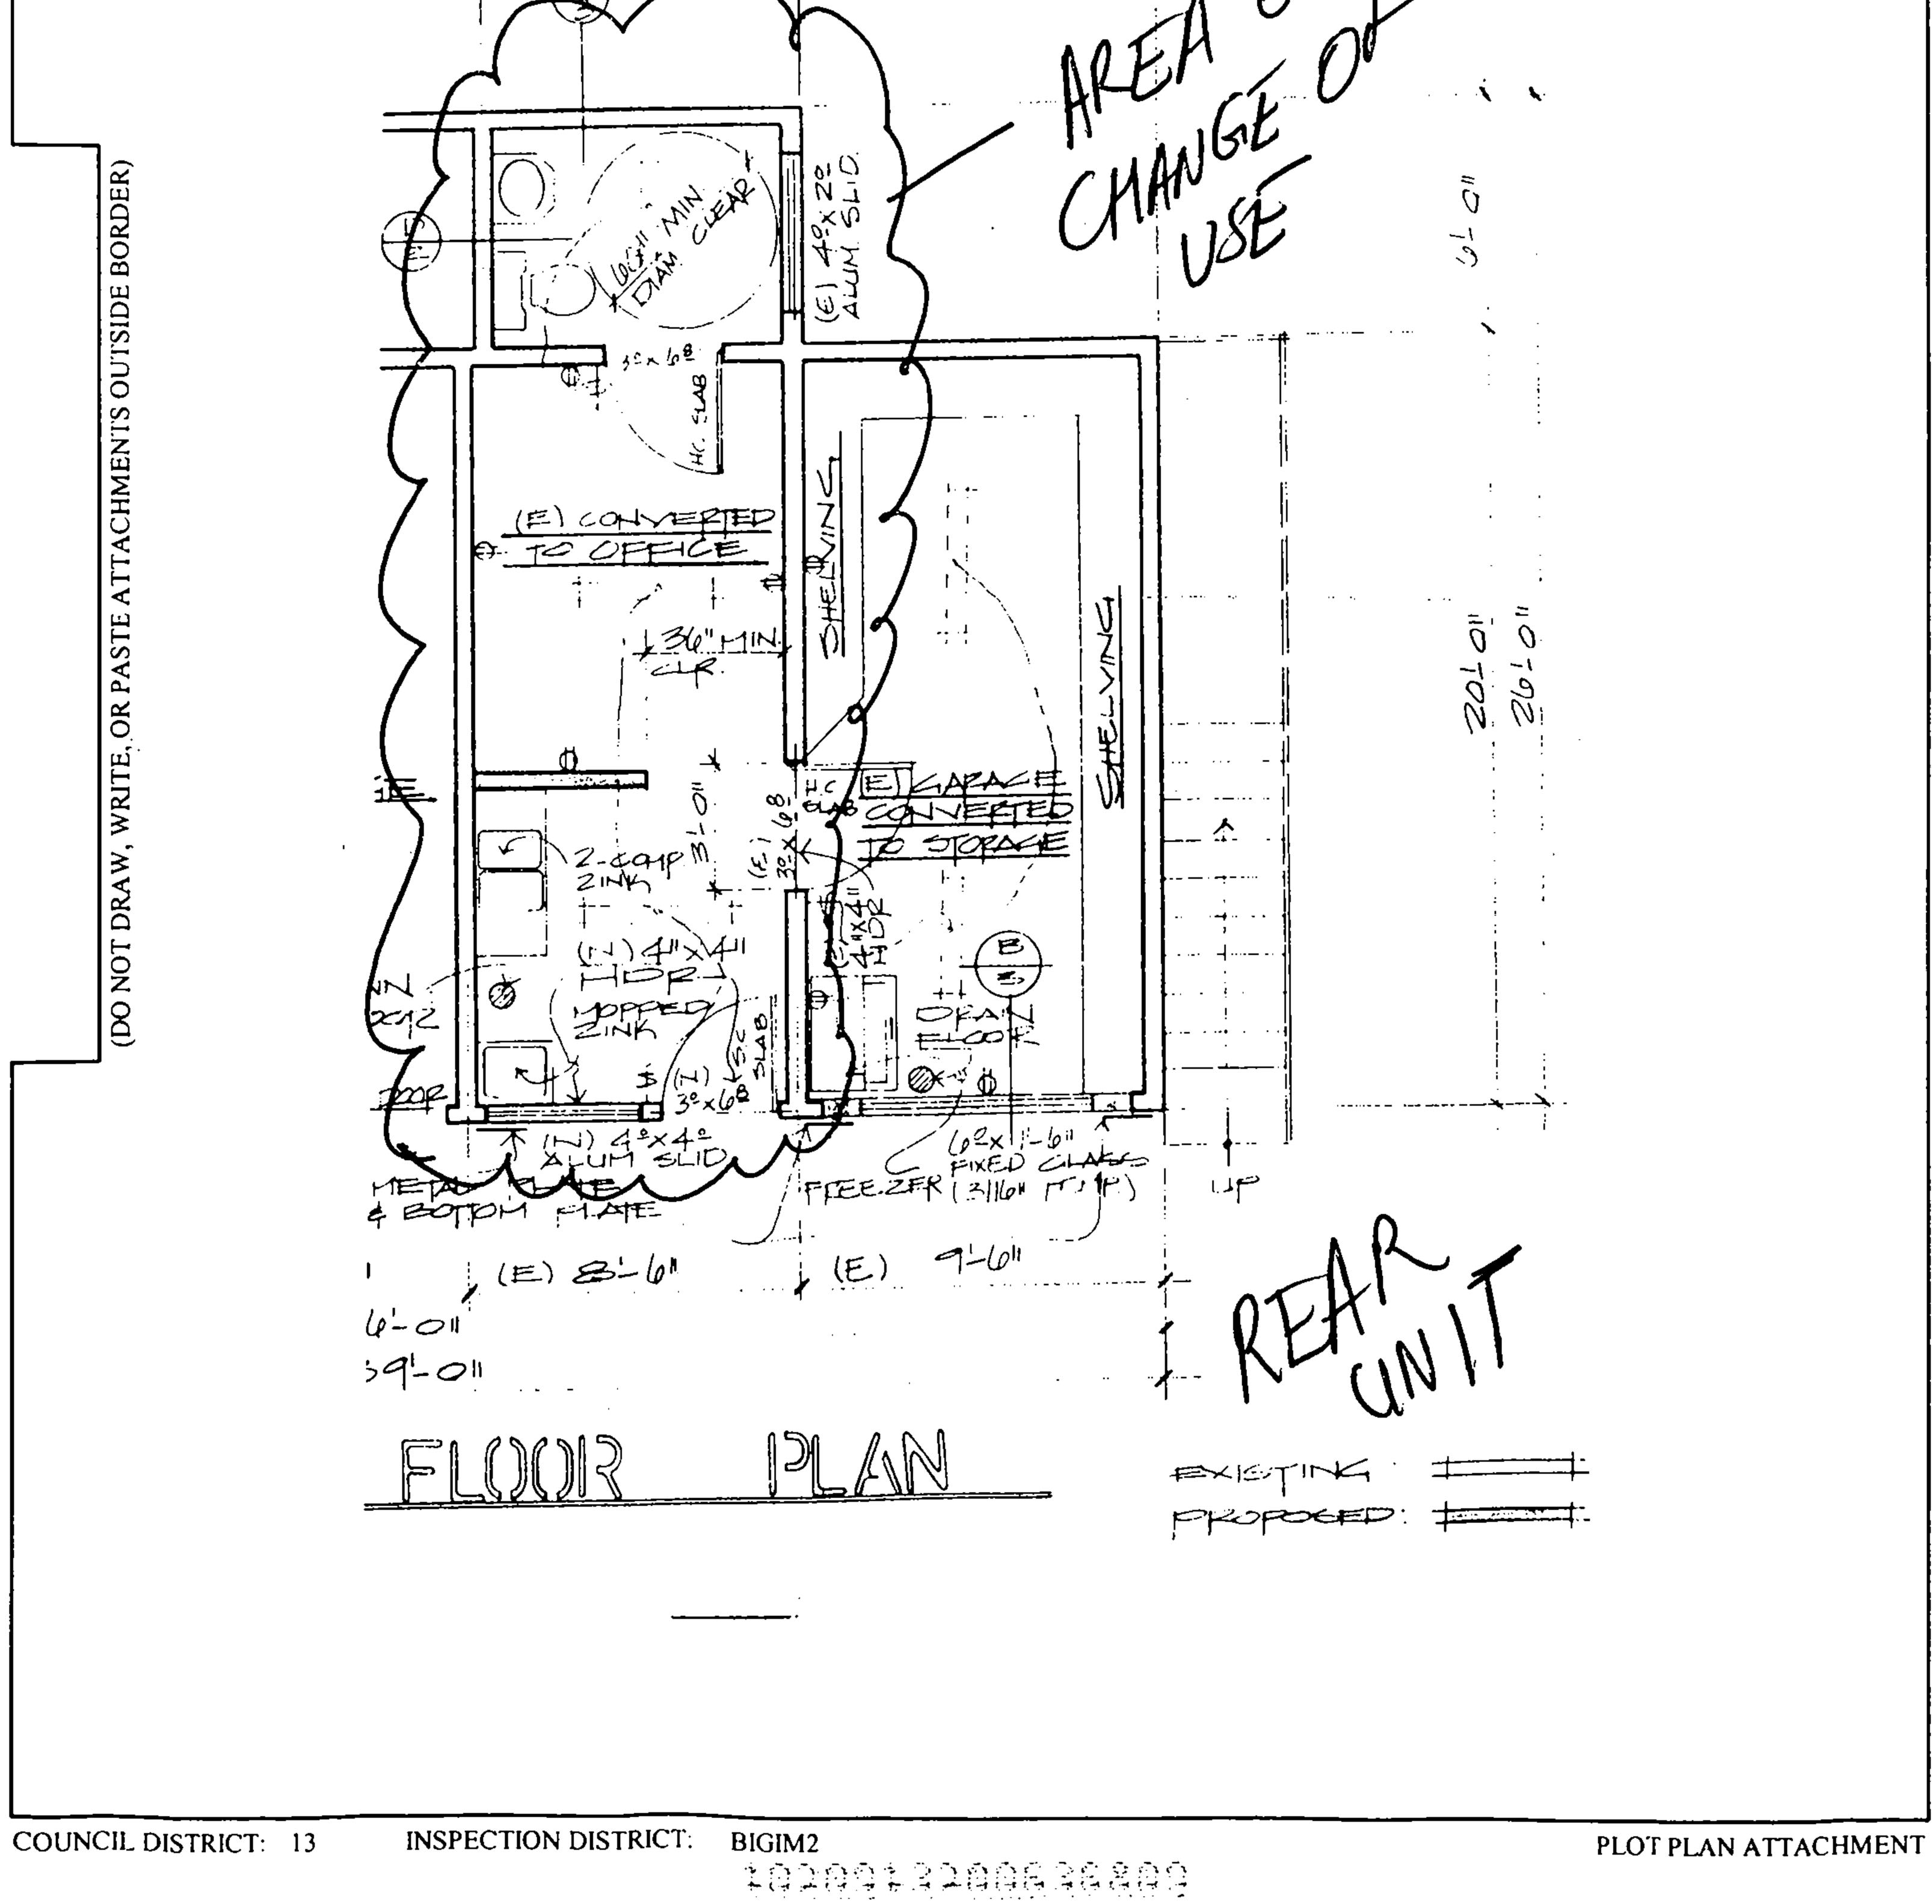

- A storm drain and three-chambered clarifier system are present on the central portion of 3812-3814 1/2 Oakwood Avenue, adjacent to the Galindo Commissary food truck parking area. According to Mr. Galindo, the clarifier was installed in 1995, and is used for occasional food truck rinsing. No evidence of wash detergents or chemicals was observed onsite. Reportedly, engine and undercarriage washing are not performed onsite. While some diluted concentrations of the petroleum products and hazardous materials used on site may be present in the waste streams discharged to the drain, they drain system is not expected to represent a significant environmental concern at this time.
- Due to the age of the subject property buildings, there is a potential that ACMs are present. The observed suspect ACMs at the subject property were in good condition at the time of the site reconnaissance and are not expected to pose a health and safety concern to the occupants of the subject property at this time. Based on the potential presence of ACMs, AEI recommends the implementation of an O&M Plan which stipulates that the repair and maintenance of damaged materials should be performed to protect the health and safety of the building occupants. In the event that building renovation or demolition activities are planned, a thorough asbestos survey to identify asbestos-containing building materials is required in accordance with the EPA NESHAP 40 CFR Part 61 prior to demolition or renovation activities that may disturb suspect ACMs.
- Due to the age of the subject property buildings, there is a potential that LBP is present. All painted surfaces were observed in good condition and are not expected to pose a health and safety concern to the occupants of the subject property at this time. However, based on the potential presence of LBP and residential nature of occupancy, AEI recommends the property owner implement an LBP O&M Plan to protect the health and safety of the building occupants. Local regulations may apply to LBP in association with building demolition/renovations and worker/occupant protection. Actual material samples would need to be collected or an x-ray fluorescence (XRF) survey performed in order to determine if LBP is present. It should be noted that construction activities

| Year(s) | Owner/Applicant         | Description of Permit and Building Use             |
|---------|-------------------------|----------------------------------------------------|
| 1984    | Charles Mackintosh      | Add second floor and stairway / office (3838       |
|         |                         | Oakwood)                                           |
| 1995    | Juan Galindo            | Convert single-family dwelling to storage; convert |
|         |                         | garages to office (3812 Oakwood)                   |
| 2006    | Galindo, Juan and Dora  | Convert single-family dwelling to office (3812     |
|         | A                       | Oakwood)                                           |
| 2018    | Mackintosh & Mackintosh | Reroof office (3838 Oakwood)                       |
|         | Inc.                    |                                                    |