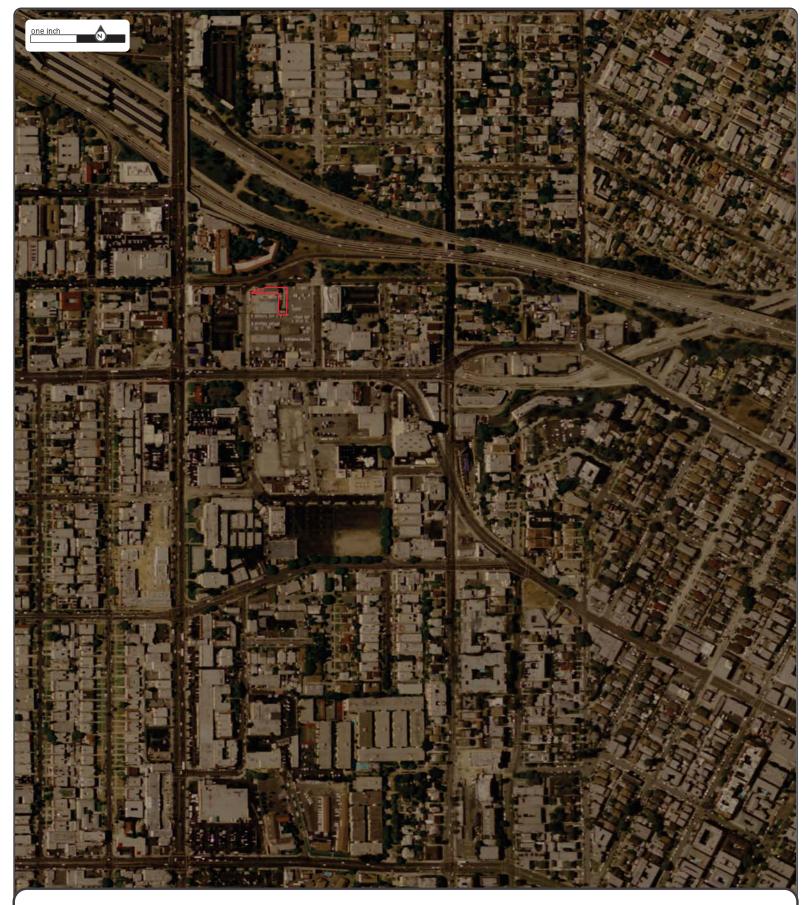

# **1.0 INTRODUCTION**

This report documents the methods and findings of the Phase I Environmental Site Assessment performed in conformance with AEI's contract and scope and limitations of ASTM Standard Practice E1527-13 and the EPA Standards and Practices for All Appropriate Inquiries (40 CFR Part 312) for the property located at 3812-3838 Oakwood Avenue, Los Angeles, Los Angeles County, California (Appendix A: Figures and Appendix B: Property Photographs).

#### 2.1 SITE LOCATION AND DESCRIPTION

| PROPERTY INFORMATION                  |                                                                                |
|---------------------------------------|--------------------------------------------------------------------------------|
| Site Address(es)                      | 3812-3838 Oakwood Avenue, Los Angeles, Los Angeles                             |
| Site Address(cs)                      | County, California 90004                                                       |
| Property ID (APN or Block/Lot)        | 5501-001-023, 5501-001-025                                                     |
| Location                              | South side of Oakwood Avenue and east side of North Juanita                    |
|                                       | Avenue                                                                         |
| Property Type                         | Mixed-Use (Office, Retail, and/or Multifamily)                                 |
| SITE AND BUILDING INFORMATION         |                                                                                |
| Approximate Site Acreage/Source       | 0.28/Los Angeles County Assessor's Office (LACAO)                              |
| Number of Buildings                   | Four                                                                           |
| Building Construction Date(s)         | 1924, 1939, 1963                                                               |
| Building Square Footage               | 7,151/LACAO                                                                    |
| (SF)/Source                           | ,,,,,,,,,,,,,,,,,,,,,,,,,,,,,,,,,,,,,,,                                        |
| Number of Floors/Stories              | One (3812 1/2 and 3814 1/2 Oakwood Avenue)                                     |
| · · · · · · · · · · · · · · · · · · · | Two (3812 and 3820-3838 Oakwood Avenue)                                        |
| Basement or Subgrade Area(s)          | None identified                                                                |
| Number of Units                       | Five (Galindo Commissary office; apartment; two residential                    |
|                                       | cottages, and Mackintosh & Mackintosh office)                                  |
| Additional Improvements               | Ashphalt- and concrete-paved parking areas                                     |
| On-site Occupant(s)                   | Galindo Commissary (3812 Oakwood Avenue) with apartment                        |
|                                       | above                                                                          |
|                                       | Residential cottages (3812 1/2 and 3814 1/2 Oakwood                            |
|                                       | Avenue)                                                                        |
|                                       | Mackintosh & Mackintosh construction engineers (office)                        |
| Current On site Onerstians (lles      | (3820-3838 Oakwood Avenue)                                                     |
| Current On-site Operations/Use        | Overnight storage and occasional washing of food trucks                        |
|                                       | (Galindo Commissary)<br>Typical office/administrative operations (Mackintosh & |
|                                       | Mackintosh)                                                                    |
|                                       | Residential (cottages)                                                         |
| Current Use of Hazardous              | None identified                                                                |
| Substances                            |                                                                                |
| REGULATORY INFORMATION                |                                                                                |
| Regulatory Database Listing(s)        | None identified                                                                |
|                                       |                                                                                |