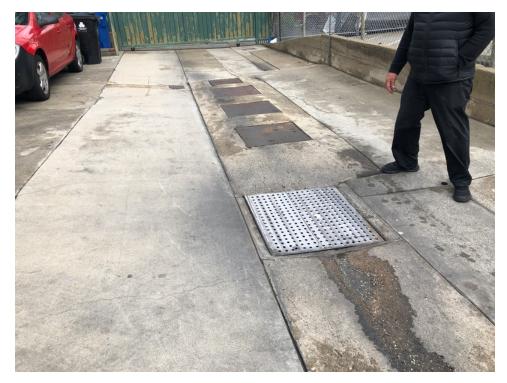

- A storm drain and three-chambered clarifier system are present on the central portion of 3812-3814 1/2 Oakwood Avenue, adjacent to the Galindo Commissary food truck parking area. According to Mr. Galindo, the clarifier was installed in 1995, and is used for occasional food truck rinsing. No evidence of wash detergents or chemicals was observed onsite. Reportedly, engine and undercarriage washing are not performed onsite. While some diluted concentrations of the petroleum products and hazardous materials used on site may be present in the waste streams discharged to the drain, they drain system is not expected to represent a significant environmental concern at this time.
- Due to the age of the subject property buildings, there is a potential that ACMs are present. The observed suspect ACMs at the subject property were in good condition at the time of the site reconnaissance and are not expected to pose a health and safety concern to the occupants of the subject property at this time. Based on the potential presence of ACMs, AEI recommends the implementation of an O&M Plan which stipulates that the repair and maintenance of damaged materials should be performed to protect the health and safety of the building occupants. In the event that building renovation or demolition activities are planned, a thorough asbestos survey to identify asbestos-containing building materials is required in accordance with the EPA NESHAP 40 CFR Part 61 prior to demolition or renovation activities that may disturb suspect ACMs.
- Due to the age of the subject property buildings, there is a potential that LBP is present. All painted surfaces were observed in good condition and are not expected to pose a health and safety concern to the occupants of the subject property at this time. However, based on the potential presence of LBP and residential nature of occupancy, AEI recommends the property owner implement an LBP O&M Plan to protect the health and safety of the building occupants. Local regulations may apply to LBP in association with building demolition/renovations and worker/occupant protection. Actual material samples would need to be collected or an x-ray fluorescence (XRF) survey performed in order to determine if LBP is present. It should be noted that construction activities