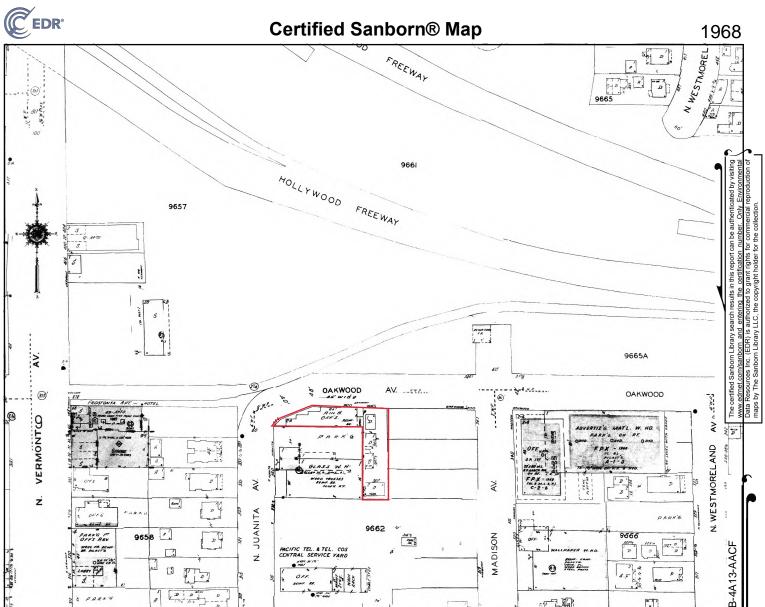

| Year(s)                | Subject Property Description (Listed<br>Address)                                                                                                                                                                                                                                                    | Adjacent Site Descriptions                                                                                                                                                                                                                                                     |
|------------------------|-----------------------------------------------------------------------------------------------------------------------------------------------------------------------------------------------------------------------------------------------------------------------------------------------------|--------------------------------------------------------------------------------------------------------------------------------------------------------------------------------------------------------------------------------------------------------------------------------|
| 1919                   | The eastern portion is shown with a small<br>dwelling at 3812 Oakwood Avenue. The<br>northwestern portion is shown with portions<br>of small residences at 3816 and 3818<br>Oakwood Avenue, and 342 and 344 North<br>Juanita Avenue                                                                 | NORTH: Oakwood Avenue is shown in its<br>approximate current location, followed by<br>vacant lots and greenhouse structures<br>EAST: Depicted with dwellings and a shop<br>SOUTH: Depicted with dwellings<br>WEST: Depicted with North Juanita Avenue<br>followed by dwellings |
| 1950,<br>1955          | The eastern portion is depicted with the current dwellings at 3812, 3812 1/2, and 3814 1/2 Oakwood Avenue, and an additional dwelling at 3814 Oakwood Avenue. The northwest portion is depicted with portions of dwellings at 3816, 3816 1/2, and 3818 Oakwood Avenue, and 342 North Juanita Avenue | NORTH: Depicted with Oakwood Avenue<br>followed by an entrance ramp for the<br>Hollywood Freeway<br>EAST: Depicted with dwellings and a small<br>Venetian blinds manufacturing shop<br>SOUTH: Depicted with dwellings<br>WEST: Depicted with dwellings and a vacant<br>lot     |
| 1956                   | No significant changes depicted                                                                                                                                                                                                                                                                     | NORTH: Oakwood Avenue appears in its<br>current configuration<br>EAST: The former Venetian blinds<br>manufacturing shop is now labeled "pottery<br>molding"<br>SOUTH: No significant changes depicted<br>WEST: No significant changes depicted                                 |
| 1957,<br>1959          | No significant changes depicted                                                                                                                                                                                                                                                                     | NORTH: No significant changes depicted<br>EAST: Shown as vacant lots<br>SOUTH: Depicted with dwellings and vacant<br>lots<br>WEST: No significant changes depicted                                                                                                             |
| 1960,<br>1961          | No significant changes depicted                                                                                                                                                                                                                                                                     | NORTH: No significant changes depicted<br>EAST: No significant changes depicted<br>SOUTH: Depicted with dwellings and the<br>Pacific Telephone & Telephone Company's<br>service yard<br>WEST: No significant changes depicted                                                  |
| 1966,<br>1968,<br>1969 | The northwest portion is depicted with the current office building (3820 Oakwood Avenue/344 North Juanita Avenue), with auto garages on the basement level                                                                                                                                          | NORTH: No significant changes depicted<br>EAST: No significant changes depicted<br>SOUTH: Depicted with a glass warehouse and<br>the Pacific Telephone & Telephone Company's<br>service yard<br>WEST: No significant changes depicted                                          |