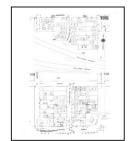

### **3.2 SANBORN FIRE INSURANCE MAPS**

Sanborn Fire Insurance maps were developed in the late 1800s and early 1900s for use as an assessment tool for fire insurance rates in urbanized areas. A search was made of the EDR collection of Sanborn Fire Insurance maps.

| Year(s)                | Subject Property Description (Listed<br>Address)                                                                                                                                                                                                                                                    | Adjacent Site Descriptions                                                                                                                                                                                                                                                     |
|------------------------|-----------------------------------------------------------------------------------------------------------------------------------------------------------------------------------------------------------------------------------------------------------------------------------------------------|--------------------------------------------------------------------------------------------------------------------------------------------------------------------------------------------------------------------------------------------------------------------------------|
| 1919                   | The eastern portion is shown with a small<br>dwelling at 3812 Oakwood Avenue. The<br>northwestern portion is shown with portions<br>of small residences at 3816 and 3818<br>Oakwood Avenue, and 342 and 344 North<br>Juanita Avenue                                                                 | NORTH: Oakwood Avenue is shown in its<br>approximate current location, followed by<br>vacant lots and greenhouse structures<br>EAST: Depicted with dwellings and a shop<br>SOUTH: Depicted with dwellings<br>WEST: Depicted with North Juanita Avenue<br>followed by dwellings |
| 1950,<br>1955          | The eastern portion is depicted with the current dwellings at 3812, 3812 1/2, and 3814 1/2 Oakwood Avenue, and an additional dwelling at 3814 Oakwood Avenue. The northwest portion is depicted with portions of dwellings at 3816, 3816 1/2, and 3818 Oakwood Avenue, and 342 North Juanita Avenue | NORTH: Depicted with Oakwood Avenue<br>followed by an entrance ramp for the<br>Hollywood Freeway<br>EAST: Depicted with dwellings and a small<br>Venetian blinds manufacturing shop<br>SOUTH: Depicted with dwellings<br>WEST: Depicted with dwellings and a vacant<br>lot     |
| 1956                   | No significant changes depicted                                                                                                                                                                                                                                                                     | NORTH: Oakwood Avenue appears in its<br>current configuration<br>EAST: The former Venetian blinds<br>manufacturing shop is now labeled "pottery<br>molding"<br>SOUTH: No significant changes depicted<br>WEST: No significant changes depicted                                 |
| 1957,<br>1959          | No significant changes depicted                                                                                                                                                                                                                                                                     | NORTH: No significant changes depicted<br>EAST: Shown as vacant lots<br>SOUTH: Depicted with dwellings and vacant<br>lots<br>WEST: No significant changes depicted                                                                                                             |
| 1960,<br>1961          | No significant changes depicted                                                                                                                                                                                                                                                                     | NORTH: No significant changes depicted<br>EAST: No significant changes depicted<br>SOUTH: Depicted with dwellings and the<br>Pacific Telephone & Telephone Company's<br>service yard<br>WEST: No significant changes depicted                                                  |
| 1966,<br>1968,<br>1969 | The northwest portion is depicted with the current office building (3820 Oakwood Avenue/344 North Juanita Avenue), with auto garages on the basement level                                                                                                                                          | NORTH: No significant changes depicted<br>EAST: No significant changes depicted<br>SOUTH: Depicted with a glass warehouse and<br>the Pacific Telephone & Telephone Company's<br>service yard<br>WEST: No significant changes depicted                                          |

The following maps were reviewed:

| Year(s) | Subject Property Description (Listed<br>Address)                   | Adjacent Site Descriptions      |
|---------|--------------------------------------------------------------------|---------------------------------|
| 1970    | The former dwelling at 3814 Oakwood<br>Avenue is no longer visible | No significant changes depicted |

AEI did not identify potential environmental concerns in association with the historical use of the subject property during the Sanborn map review.