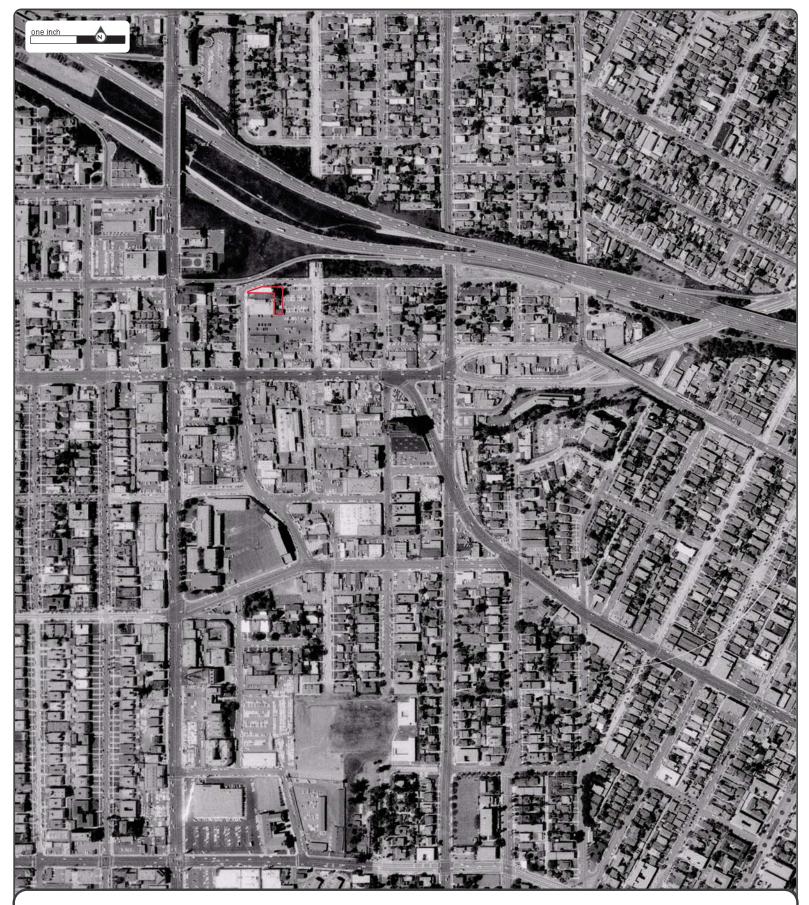

# **1.0 INTRODUCTION**

This report documents the methods and findings of the Phase I Environmental Site Assessment performed in conformance with AEI's contract and scope and limitations of ASTM Standard Practice E1527-13 and the EPA Standards and Practices for All Appropriate Inquiries (40 CFR Part 312) for the property located at 3812-3838 Oakwood Avenue, Los Angeles, Los Angeles County, California (Appendix A: Figures and Appendix B: Property Photographs).