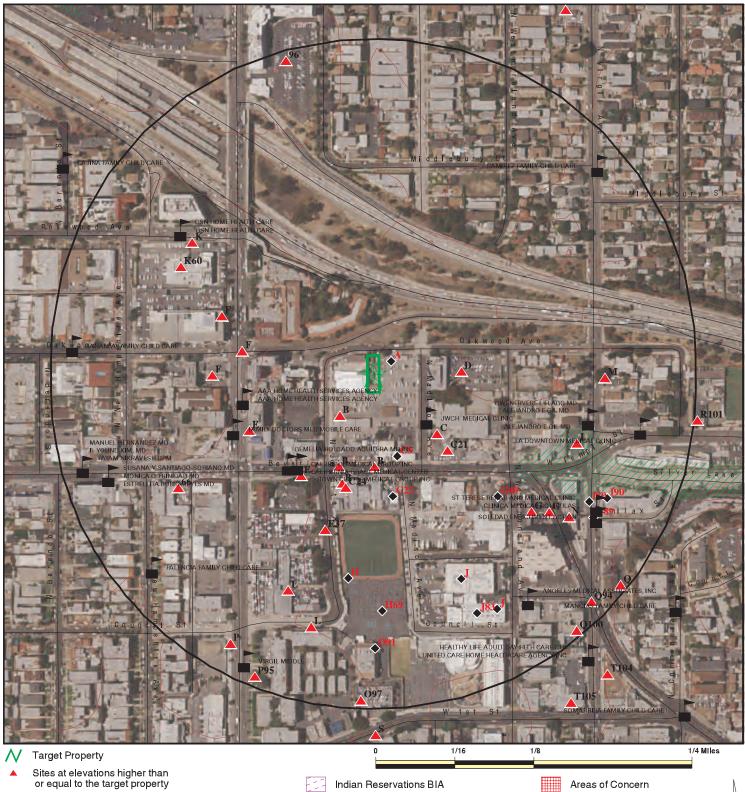

# **1.0 INTRODUCTION**

This report documents the methods and findings of the Phase I Environmental Site Assessment performed in conformance with AEI's contract and scope and limitations of ASTM Standard Practice E1527-13 and the EPA Standards and Practices for All Appropriate Inquiries (40 CFR Part 312) for the property located at 3812-3838 Oakwood Avenue, Los Angeles, Los Angeles County, California (Appendix A: Figures and Appendix B: Property Photographs).