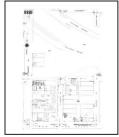

### **3.2 SANBORN FIRE INSURANCE MAPS**

Sanborn Fire Insurance maps were developed in the late 1800s and early 1900s for use as an assessment tool for fire insurance rates in urbanized areas. A search was made of the EDR collection of Sanborn Fire Insurance maps.

| Year(s)                | Subject Property Description (Listed<br>Address)                                                                                                                                                                                                                                                    | Adjacent Site Descriptions                                                                                                                                                                                                                                                     |
|------------------------|-----------------------------------------------------------------------------------------------------------------------------------------------------------------------------------------------------------------------------------------------------------------------------------------------------|--------------------------------------------------------------------------------------------------------------------------------------------------------------------------------------------------------------------------------------------------------------------------------|
| 1919                   | The eastern portion is shown with a small<br>dwelling at 3812 Oakwood Avenue. The<br>northwestern portion is shown with portions<br>of small residences at 3816 and 3818<br>Oakwood Avenue, and 342 and 344 North<br>Juanita Avenue                                                                 | NORTH: Oakwood Avenue is shown in its<br>approximate current location, followed by<br>vacant lots and greenhouse structures<br>EAST: Depicted with dwellings and a shop<br>SOUTH: Depicted with dwellings<br>WEST: Depicted with North Juanita Avenue<br>followed by dwellings |
| 1950,<br>1955          | The eastern portion is depicted with the current dwellings at 3812, 3812 1/2, and 3814 1/2 Oakwood Avenue, and an additional dwelling at 3814 Oakwood Avenue. The northwest portion is depicted with portions of dwellings at 3816, 3816 1/2, and 3818 Oakwood Avenue, and 342 North Juanita Avenue | NORTH: Depicted with Oakwood Avenue<br>followed by an entrance ramp for the<br>Hollywood Freeway<br>EAST: Depicted with dwellings and a small<br>Venetian blinds manufacturing shop<br>SOUTH: Depicted with dwellings<br>WEST: Depicted with dwellings and a vacant<br>lot     |
| 1956                   | No significant changes depicted                                                                                                                                                                                                                                                                     | NORTH: Oakwood Avenue appears in its<br>current configuration<br>EAST: The former Venetian blinds<br>manufacturing shop is now labeled "pottery<br>molding"<br>SOUTH: No significant changes depicted<br>WEST: No significant changes depicted                                 |
| 1957,<br>1959          | No significant changes depicted                                                                                                                                                                                                                                                                     | NORTH: No significant changes depicted<br>EAST: Shown as vacant lots<br>SOUTH: Depicted with dwellings and vacant<br>lots<br>WEST: No significant changes depicted                                                                                                             |
| 1960,<br>1961          | No significant changes depicted                                                                                                                                                                                                                                                                     | NORTH: No significant changes depicted<br>EAST: No significant changes depicted<br>SOUTH: Depicted with dwellings and the<br>Pacific Telephone & Telephone Company's<br>service yard<br>WEST: No significant changes depicted                                                  |
| 1966,<br>1968,<br>1969 | The northwest portion is depicted with the current office building (3820 Oakwood Avenue/344 North Juanita Avenue), with auto garages on the basement level                                                                                                                                          | NORTH: No significant changes depicted<br>EAST: No significant changes depicted<br>SOUTH: Depicted with a glass warehouse and<br>the Pacific Telephone & Telephone Company's<br>service yard<br>WEST: No significant changes depicted                                          |

The following maps were reviewed:

| Year(s) | Subject Property Description (Listed<br>Address)                   | Adjacent Site Descriptions      |
|---------|--------------------------------------------------------------------|---------------------------------|
| 1970    | The former dwelling at 3814 Oakwood<br>Avenue is no longer visible | No significant changes depicted |

AEI did not identify potential environmental concerns in association with the historical use of the subject property during the Sanborn map review.