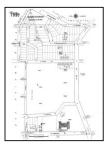

### **3.2 SANBORN FIRE INSURANCE MAPS**

Sanborn Fire Insurance maps were developed in the late 1800s and early 1900s for use as an assessment tool for fire insurance rates in urbanized areas. A search was made of the EDR collection of Sanborn Fire Insurance maps.

| Year(s)                | Subject Property Description (Listed<br>Address)                                                                                                                                                                                                                                                    | Adjacent Site Descriptions                                                                                                                                                                                                                                                     |
|------------------------|-----------------------------------------------------------------------------------------------------------------------------------------------------------------------------------------------------------------------------------------------------------------------------------------------------|--------------------------------------------------------------------------------------------------------------------------------------------------------------------------------------------------------------------------------------------------------------------------------|
| 1919                   | The eastern portion is shown with a small<br>dwelling at 3812 Oakwood Avenue. The<br>northwestern portion is shown with portions<br>of small residences at 3816 and 3818<br>Oakwood Avenue, and 342 and 344 North<br>Juanita Avenue                                                                 | NORTH: Oakwood Avenue is shown in its<br>approximate current location, followed by<br>vacant lots and greenhouse structures<br>EAST: Depicted with dwellings and a shop<br>SOUTH: Depicted with dwellings<br>WEST: Depicted with North Juanita Avenue<br>followed by dwellings |
| 1950,<br>1955          | The eastern portion is depicted with the current dwellings at 3812, 3812 1/2, and 3814 1/2 Oakwood Avenue, and an additional dwelling at 3814 Oakwood Avenue. The northwest portion is depicted with portions of dwellings at 3816, 3816 1/2, and 3818 Oakwood Avenue, and 342 North Juanita Avenue | NORTH: Depicted with Oakwood Avenue<br>followed by an entrance ramp for the<br>Hollywood Freeway<br>EAST: Depicted with dwellings and a small<br>Venetian blinds manufacturing shop<br>SOUTH: Depicted with dwellings<br>WEST: Depicted with dwellings and a vacant<br>lot     |
| 1956                   | No significant changes depicted                                                                                                                                                                                                                                                                     | NORTH: Oakwood Avenue appears in its<br>current configuration<br>EAST: The former Venetian blinds<br>manufacturing shop is now labeled "pottery<br>molding"<br>SOUTH: No significant changes depicted<br>WEST: No significant changes depicted                                 |
| 1957,<br>1959          | No significant changes depicted                                                                                                                                                                                                                                                                     | NORTH: No significant changes depicted<br>EAST: Shown as vacant lots<br>SOUTH: Depicted with dwellings and vacant<br>lots<br>WEST: No significant changes depicted                                                                                                             |
| 1960,<br>1961          | No significant changes depicted                                                                                                                                                                                                                                                                     | NORTH: No significant changes depicted<br>EAST: No significant changes depicted<br>SOUTH: Depicted with dwellings and the<br>Pacific Telephone & Telephone Company's<br>service yard<br>WEST: No significant changes depicted                                                  |
| 1966,<br>1968,<br>1969 | The northwest portion is depicted with the current office building (3820 Oakwood Avenue/344 North Juanita Avenue), with auto garages on the basement level                                                                                                                                          | NORTH: No significant changes depicted<br>EAST: No significant changes depicted<br>SOUTH: Depicted with a glass warehouse and<br>the Pacific Telephone & Telephone Company's<br>service yard<br>WEST: No significant changes depicted                                          |

The following maps were reviewed:

| Year(s) | Subject Property Description (Listed<br>Address)                   | Adjacent Site Descriptions      |
|---------|--------------------------------------------------------------------|---------------------------------|
| 1970    | The former dwelling at 3814 Oakwood<br>Avenue is no longer visible | No significant changes depicted |

AEI did not identify potential environmental concerns in association with the historical use of the subject property during the Sanborn map review.