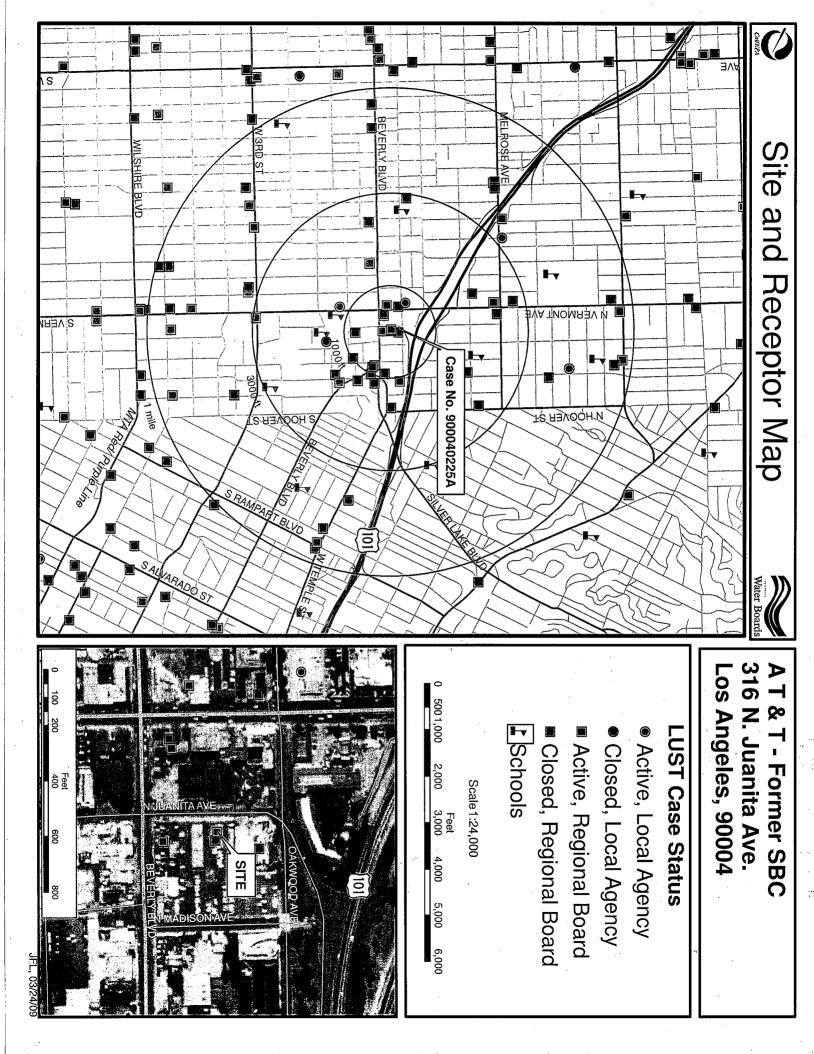

The immediately surrounding properties consist of the following:

| Direction | Tenant/Use (Address)                                                                                                                                         | Regulatory Database Listing(s)                                            |
|-----------|--------------------------------------------------------------------------------------------------------------------------------------------------------------|---------------------------------------------------------------------------|
| North     | Oakwood Avenue followed by 101 Freeway<br>entrance, beyond which is the Delancey Street<br>Foundation, a rehabilitation center (400 North<br>Vermont Avenue) | None identified                                                           |
| East      | Parking lot (316 North Juanita Avenue)                                                                                                                       | LUST, UST, SWEEPS UST, CA FID<br>UST, HIST UST, HIST CORTESE,<br>RCRA-LQG |
| South     | MZ Collision Center (340 North Juanita Avenue)                                                                                                               | None identified                                                           |
| West      | North Juanita Avenue followed by multi-family residential (335 North Juanita Avenue)                                                                         | None identified                                                           |

| Direction | Tenant/Use (Address)                                                                                                                                         | Regulatory Database Listing(s)                                            |
|-----------|--------------------------------------------------------------------------------------------------------------------------------------------------------------|---------------------------------------------------------------------------|
| North     | Oakwood Avenue followed by 101 Freeway<br>entrance, beyond which is the Delancey Street<br>Foundation, a rehabilitation center (400 North<br>Vermont Avenue) | None identified                                                           |
| East      | Parking lot (316 North Juanita Avenue)                                                                                                                       | LUST, UST, SWEEPS UST, CA FID<br>UST, HIST UST, HIST CORTESE,<br>RCRA-LQG |
| South     | MZ Collision Center (340 North Juanita Avenue)                                                                                                               | None identified                                                           |
| West      | North Juanita Avenue followed by multi-family residential (335 North Juanita Avenue)                                                                         | None identified                                                           |