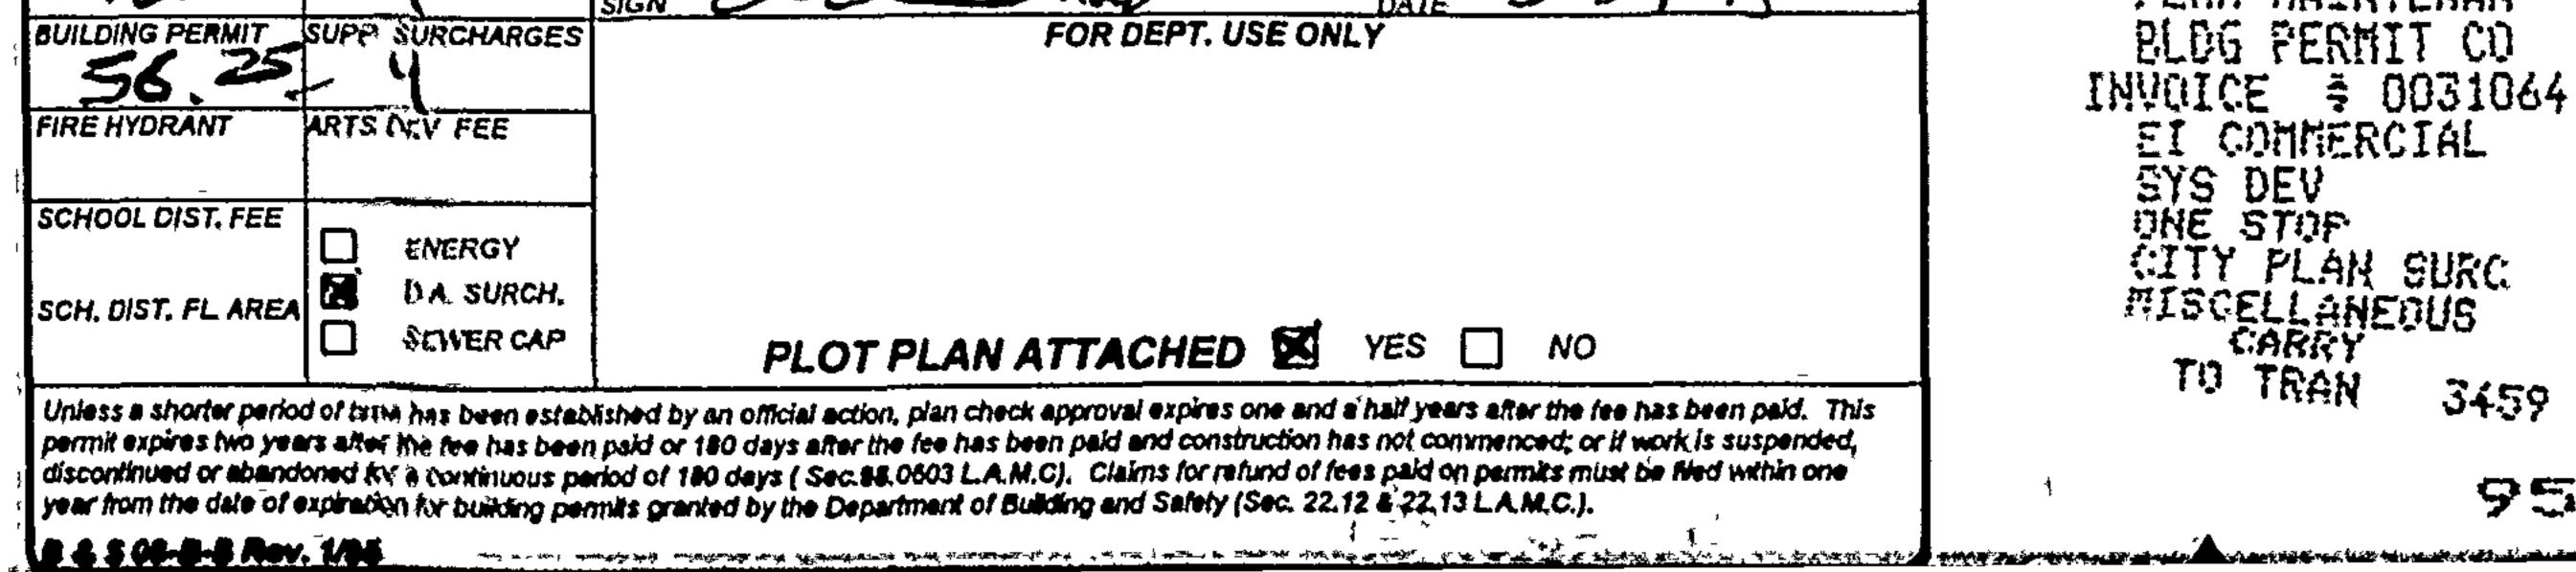

## 3812-3838 Oakwood Avenue, Los Angeles, Los Angeles County, California 90004 AEI Project No. 401634

|     | Report Section                           | REC | CREC | HREC | OEC | <b>Recommended Action</b> |
|-----|------------------------------------------|-----|------|------|-----|---------------------------|
| 1.0 | Introduction                             |     |      |      |     | None                      |
| 2.0 | Site and Vicinity Description            |     |      |      |     | None                      |
| 3.0 | Historical Review of Site and Vicinity   |     |      |      |     | None                      |
| 4.0 | Regulatory Agency Records Review         |     |      |      |     | None                      |
| 5.0 | Regulatory Database Records Review       |     |      |      |     | None                      |
| 6.0 | Interviews and User Provided Information |     |      |      |     | None                      |
| 7.0 | Site Reconnaissance                      |     |      |      | <   | None                      |
| 8.1 | Asbestos-Containing Building Materials   |     |      |      | ~   | O&M Plan                  |
| 8.2 | Lead-Based Paint                         |     |      |      | ~   | O&M Plan                  |
| 8.3 | Radon                                    |     |      |      |     | None                      |
| 8.4 | Mold                                     |     |      |      |     | None                      |