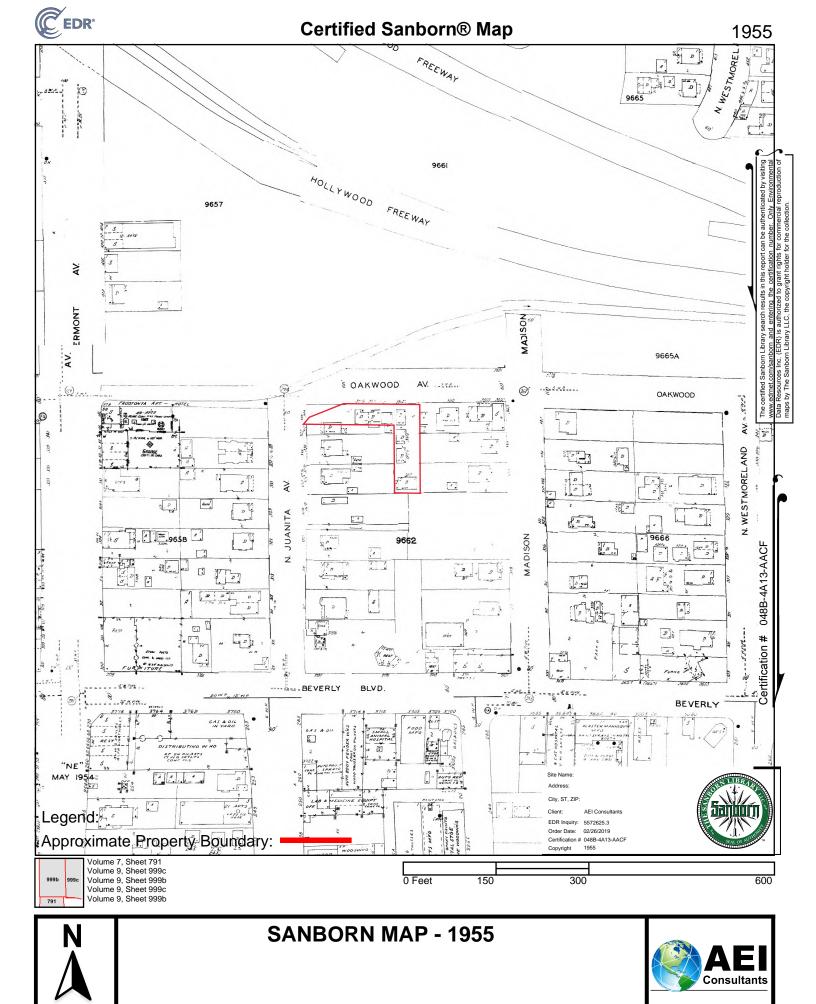

### **3.2 SANBORN FIRE INSURANCE MAPS**

Sanborn Fire Insurance maps were developed in the late 1800s and early 1900s for use as an assessment tool for fire insurance rates in urbanized areas. A search was made of the EDR collection of Sanborn Fire Insurance maps.

| Year(s)                | Subject Property Description (Listed<br>Address)                                                                                                                                                                                                                                                    | Adjacent Site Descriptions                                                                                                                                                                                                                                                     |
|------------------------|-----------------------------------------------------------------------------------------------------------------------------------------------------------------------------------------------------------------------------------------------------------------------------------------------------|--------------------------------------------------------------------------------------------------------------------------------------------------------------------------------------------------------------------------------------------------------------------------------|
| 1919                   | The eastern portion is shown with a small<br>dwelling at 3812 Oakwood Avenue. The<br>northwestern portion is shown with portions<br>of small residences at 3816 and 3818<br>Oakwood Avenue, and 342 and 344 North<br>Juanita Avenue                                                                 | NORTH: Oakwood Avenue is shown in its<br>approximate current location, followed by<br>vacant lots and greenhouse structures<br>EAST: Depicted with dwellings and a shop<br>SOUTH: Depicted with dwellings<br>WEST: Depicted with North Juanita Avenue<br>followed by dwellings |
| 1950,<br>1955          | The eastern portion is depicted with the current dwellings at 3812, 3812 1/2, and 3814 1/2 Oakwood Avenue, and an additional dwelling at 3814 Oakwood Avenue. The northwest portion is depicted with portions of dwellings at 3816, 3816 1/2, and 3818 Oakwood Avenue, and 342 North Juanita Avenue | NORTH: Depicted with Oakwood Avenue<br>followed by an entrance ramp for the<br>Hollywood Freeway<br>EAST: Depicted with dwellings and a small<br>Venetian blinds manufacturing shop<br>SOUTH: Depicted with dwellings<br>WEST: Depicted with dwellings and a vacant<br>lot     |
| 1956                   | No significant changes depicted                                                                                                                                                                                                                                                                     | NORTH: Oakwood Avenue appears in its<br>current configuration<br>EAST: The former Venetian blinds<br>manufacturing shop is now labeled "pottery<br>molding"<br>SOUTH: No significant changes depicted<br>WEST: No significant changes depicted                                 |
| 1957,<br>1959          | No significant changes depicted                                                                                                                                                                                                                                                                     | NORTH: No significant changes depicted<br>EAST: Shown as vacant lots<br>SOUTH: Depicted with dwellings and vacant<br>lots<br>WEST: No significant changes depicted                                                                                                             |
| 1960,<br>1961          | No significant changes depicted                                                                                                                                                                                                                                                                     | NORTH: No significant changes depicted<br>EAST: No significant changes depicted<br>SOUTH: Depicted with dwellings and the<br>Pacific Telephone & Telephone Company's<br>service yard<br>WEST: No significant changes depicted                                                  |
| 1966,<br>1968,<br>1969 | The northwest portion is depicted with the current office building (3820 Oakwood Avenue/344 North Juanita Avenue), with auto garages on the basement level                                                                                                                                          | NORTH: No significant changes depicted<br>EAST: No significant changes depicted<br>SOUTH: Depicted with a glass warehouse and<br>the Pacific Telephone & Telephone Company's<br>service yard<br>WEST: No significant changes depicted                                          |

The following maps were reviewed:

| Year(s) | Subject Property Description (Listed<br>Address)                   | Adjacent Site Descriptions      |
|---------|--------------------------------------------------------------------|---------------------------------|
| 1970    | The former dwelling at 3814 Oakwood<br>Avenue is no longer visible | No significant changes depicted |

AEI did not identify potential environmental concerns in association with the historical use of the subject property during the Sanborn map review.