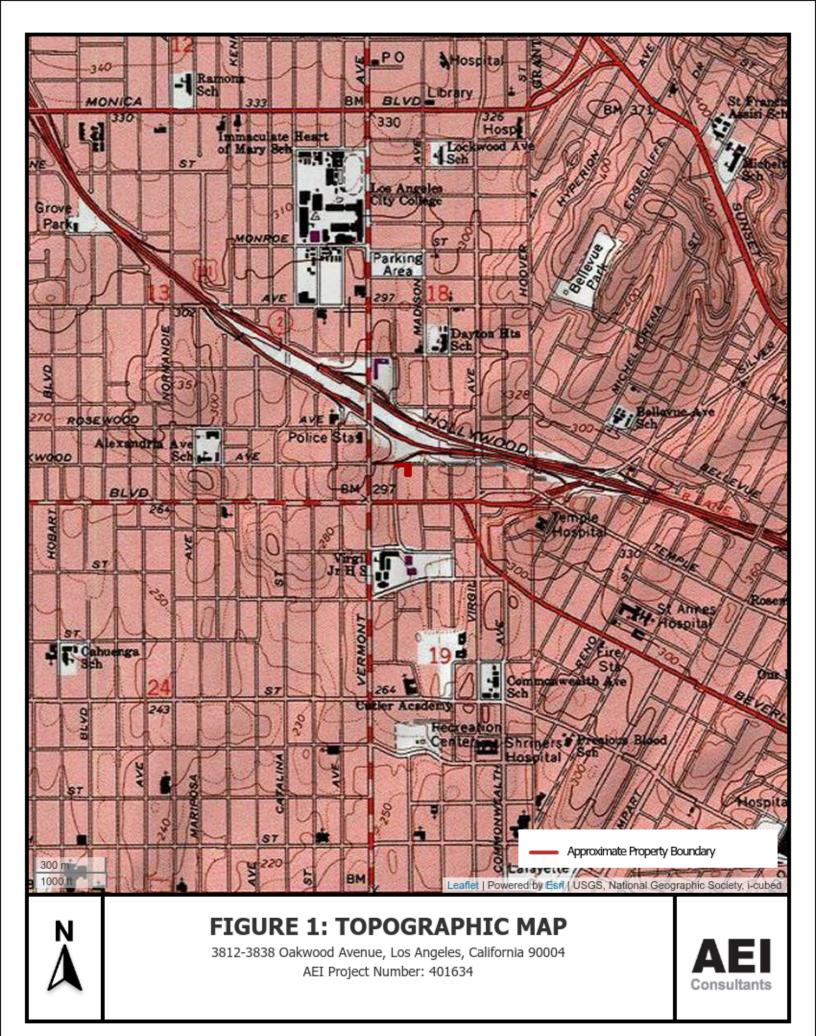

| Groundwater Flow     | Southeast/Topographic map interpretation                                 |  |  |
|----------------------|--------------------------------------------------------------------------|--|--|
| Direction/Source     |                                                                          |  |  |
| Estimated Depth to   | 10-13 feet bgs/Groundwater monitoring data for east-adjacent site at 316 |  |  |
| Groundwater/         | North Juanita Avenue, obtained from the RWQCB                            |  |  |
| Source               |                                                                          |  |  |
| Surface waters on    | None                                                                     |  |  |
| the subject property |                                                                          |  |  |
| or adjacent sites    |                                                                          |  |  |
| Additional notes     | None                                                                     |  |  |

Note: Groundwater flow direction can be influenced locally and regionally by the presence of local wetland features, surface topography, recharge and discharge areas, horizontal and vertical inconsistencies in the types and location of subsurface soils, and proximity to water pumping wells. Depth and gradient of the water table can change seasonally in response to variation in precipitation and recharge, and over time, in response to urban development such as storm water controls, impervious surfaces, pumping wells, cleanup activities, dewatering, seawater intrusion barrier projects near the coast, and other factors.