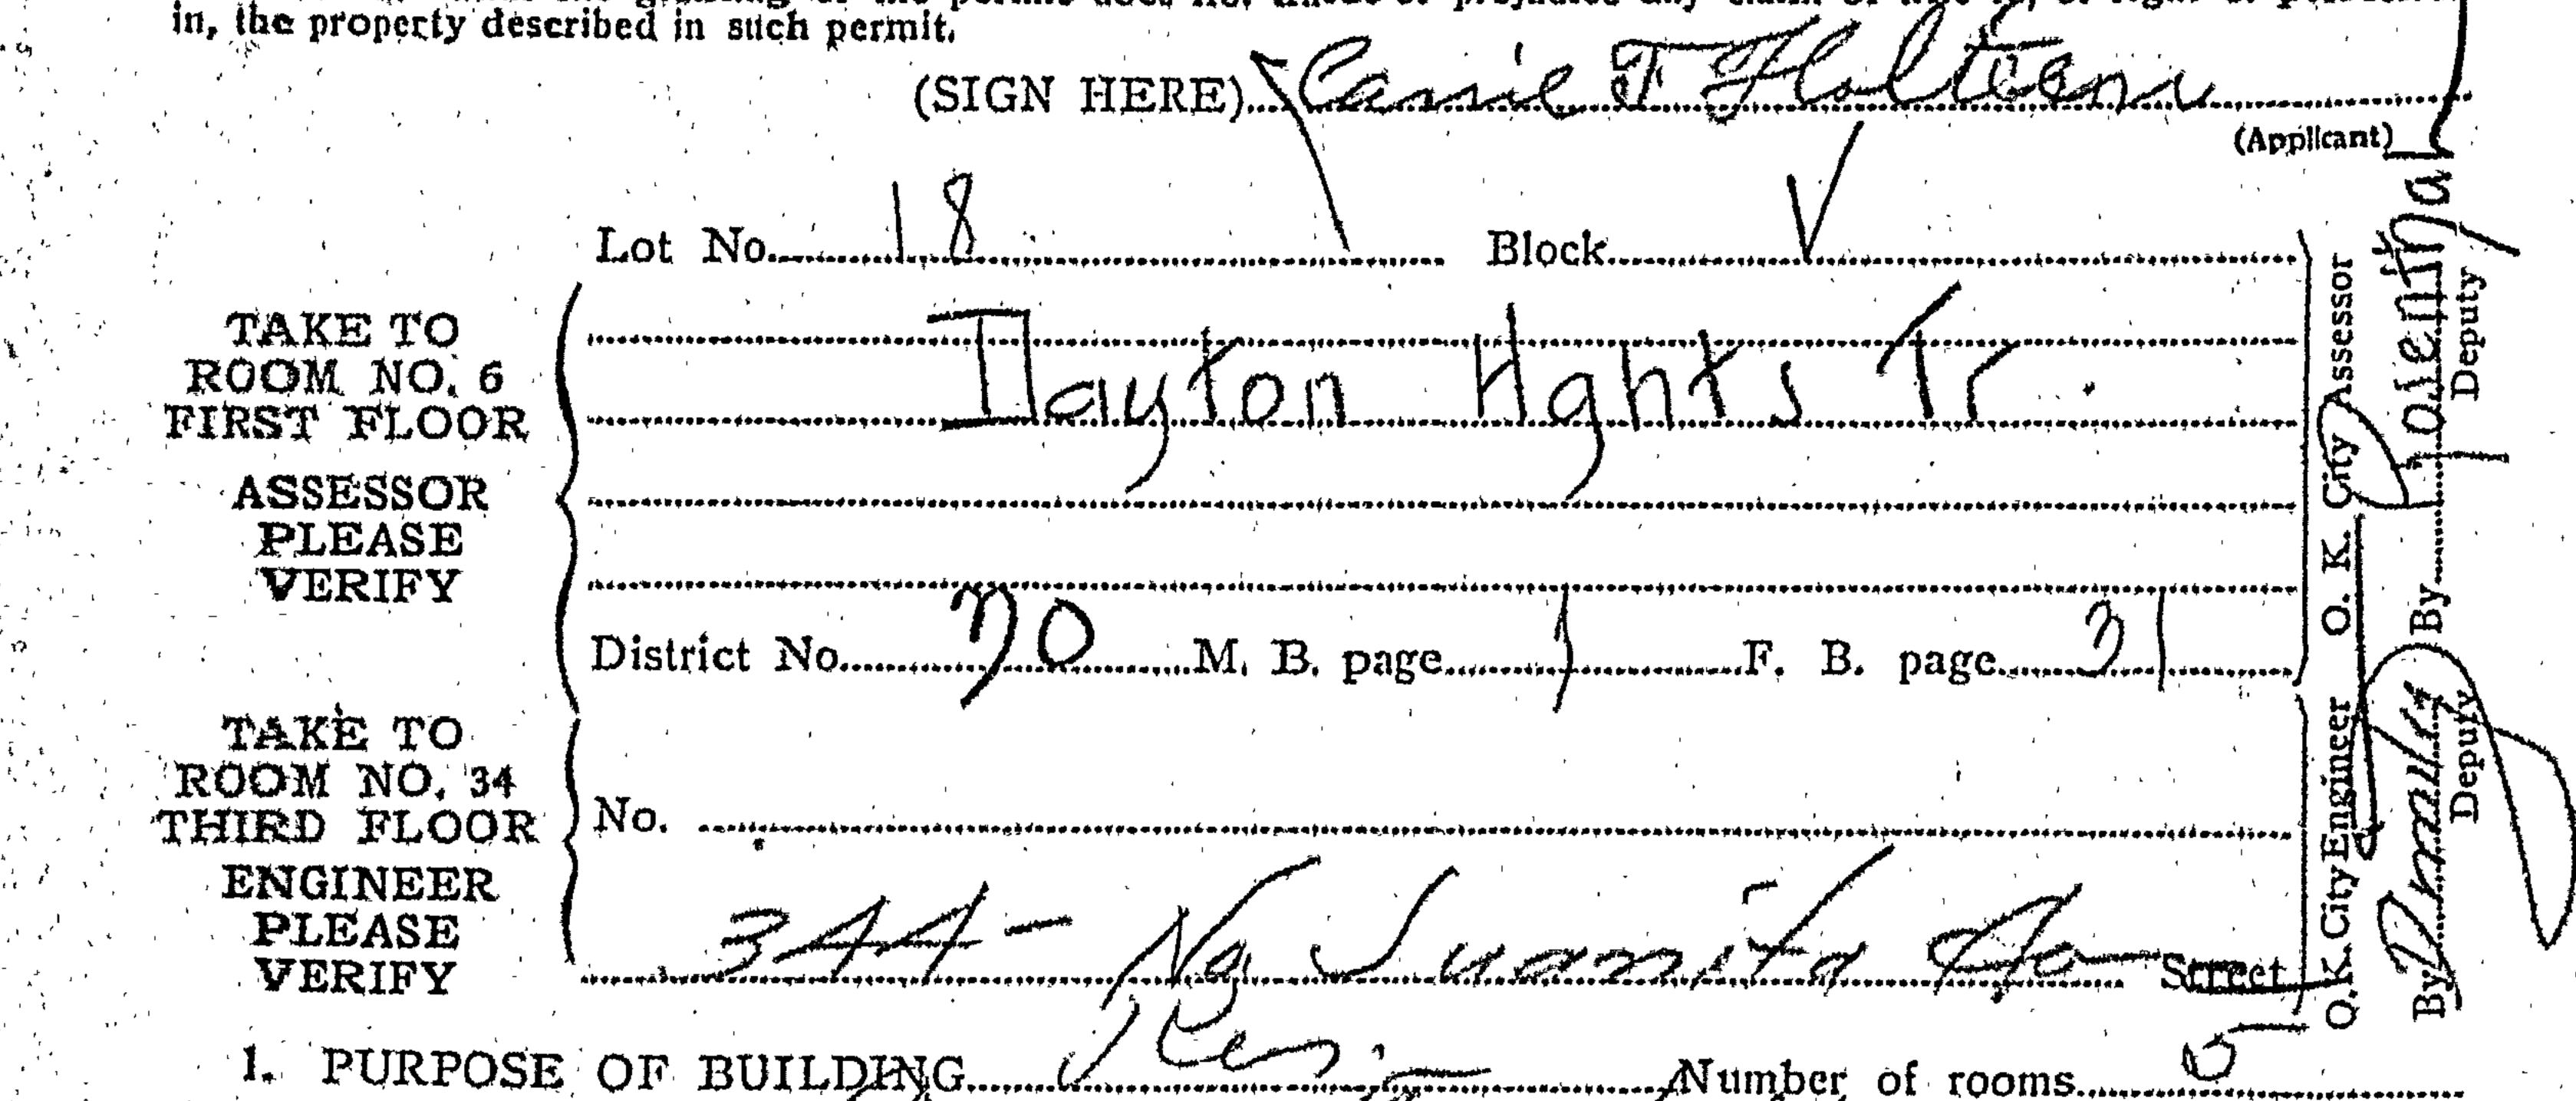

#### Records Summary

| Year(s) | Owner/Applicant          | Description of Permit and Building Use               |
|---------|--------------------------|------------------------------------------------------|
| 1912    | Barry F Holtman          | Erect Class "D" five-room residence (344 N Juanita)  |
| 1914    | Mrs. Carrie Carr Holtian | Addition to dwelling (342-344 N Juanita)             |
|         |                          | Plumbing permit / residence (3816 Oakwood)           |
| 1924    | Mrs. HL Olincy           | Construct Class "D" residences (3812 1/2, 3814,      |
|         |                          | and 3814 1/2 Oakwood)                                |
| 1934    | H Olincy                 | Add porch to home (3812 Oakwood)                     |
| 1939    | Olincy                   | Construct Class "D" building - four garages with     |
|         |                          | residence above; add tile bath and kitchen /         |
|         |                          | residence (3814 1/2 Oakwood)                         |
| 1961    | Maurice G Gekler         | Add wine cellar in garage; addition to wine cellar / |
|         |                          | residence (3812 Oakwood)                             |
| 1963    | Stanley Construction     | Demolish residence (3816 Oakwood)                    |
|         |                          | Construct new brick and concrete office building     |
|         |                          | (344 N Juanita)                                      |
| 1964    | Stanley Construction     | Interior partitions / office (344 N Juanita)         |
| 1969    | Mr. Gekler               | Demolish dwelling (3814 Oakwood)                     |
| 1974    | Albyn & Charles          | Interior alterations / office (3820 Oakwood)         |
|         | Mackintosh               |                                                      |