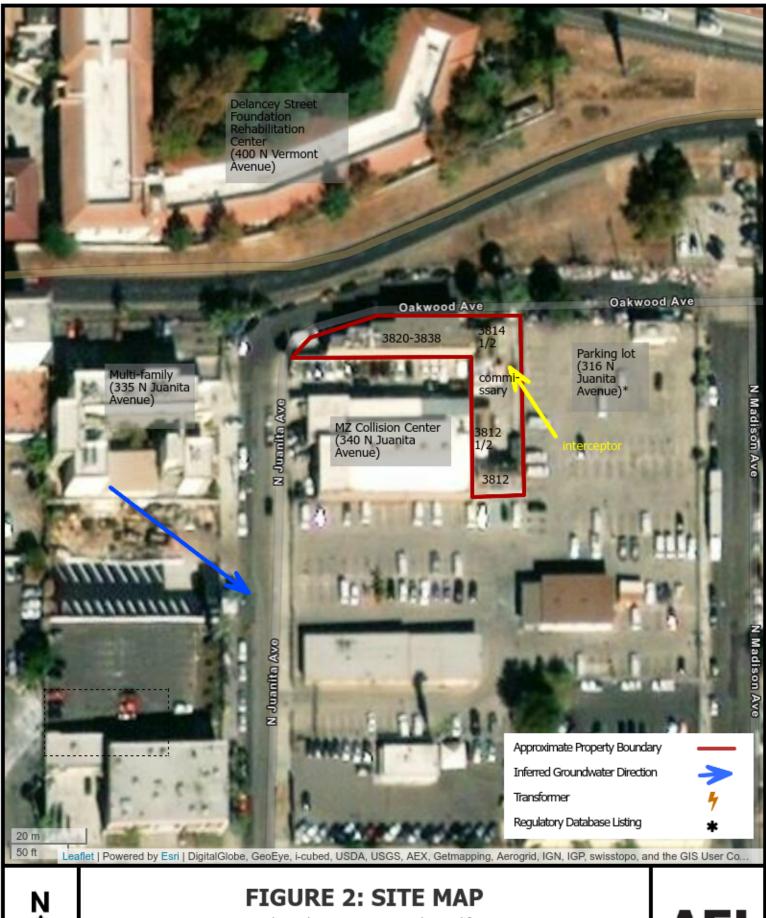

The immediately surrounding properties consist of the following:

| Direction | Tenant/Use (Address)                                                                                                                                         | Regulatory Database Listing(s)                                            |
|-----------|--------------------------------------------------------------------------------------------------------------------------------------------------------------|---------------------------------------------------------------------------|
| North     | Oakwood Avenue followed by 101 Freeway<br>entrance, beyond which is the Delancey Street<br>Foundation, a rehabilitation center (400 North<br>Vermont Avenue) | None identified                                                           |
| East      | Parking lot (316 North Juanita Avenue)                                                                                                                       | LUST, UST, SWEEPS UST, CA FID<br>UST, HIST UST, HIST CORTESE,<br>RCRA-LQG |
| South     | MZ Collision Center (340 North Juanita Avenue)                                                                                                               | None identified                                                           |
| West      | North Juanita Avenue followed by multi-family residential (335 North Juanita Avenue)                                                                         | None identified                                                           |

| Direction | Tenant/Use (Address)                                                                                                                                         | Regulatory Database Listing(s)                                            |
|-----------|--------------------------------------------------------------------------------------------------------------------------------------------------------------|---------------------------------------------------------------------------|
| North     | Oakwood Avenue followed by 101 Freeway<br>entrance, beyond which is the Delancey Street<br>Foundation, a rehabilitation center (400 North<br>Vermont Avenue) | None identified                                                           |
| East      | Parking lot (316 North Juanita Avenue)                                                                                                                       | LUST, UST, SWEEPS UST, CA FID<br>UST, HIST UST, HIST CORTESE,<br>RCRA-LQG |
| South     | MZ Collision Center (340 North Juanita Avenue)                                                                                                               | None identified                                                           |
| West      | North Juanita Avenue followed by multi-family residential (335 North Juanita Avenue)                                                                         | None identified                                                           |

- A storm drain and three-chambered clarifier system are present on the central portion of 3812-3814 1/2 Oakwood Avenue, adjacent to the Galindo Commissary food truck parking area. According to Mr. Galindo, the clarifier was installed in 1995, and is used for occasional food truck rinsing. No evidence of wash detergents or chemicals was observed onsite. Reportedly, engine and undercarriage washing are not performed onsite. While some diluted concentrations of the petroleum products and hazardous materials used on site may be present in the waste streams discharged to the drain, they drain system is not expected to represent a significant environmental concern at this time.
- Due to the age of the subject property buildings, there is a potential that ACMs are present. The observed suspect ACMs at the subject property were in good condition at the time of the site reconnaissance and are not expected to pose a health and safety concern to the occupants of the subject property at this time. Based on the potential presence of ACMs, AEI recommends the implementation of an O&M Plan which stipulates that the repair and maintenance of damaged materials should be performed to protect the health and safety of the building occupants. In the event that building renovation or demolition activities are planned, a thorough asbestos survey to identify asbestos-containing building materials is required in accordance with the EPA NESHAP 40 CFR Part 61 prior to demolition or renovation activities that may disturb suspect ACMs.
- Due to the age of the subject property buildings, there is a potential that LBP is present. All painted surfaces were observed in good condition and are not expected to pose a health and safety concern to the occupants of the subject property at this time. However, based on the potential presence of LBP and residential nature of occupancy, AEI recommends the property owner implement an LBP O&M Plan to protect the health and safety of the building occupants. Local regulations may apply to LBP in association with building demolition/renovations and worker/occupant protection. Actual material samples would need to be collected or an x-ray fluorescence (XRF) survey performed in order to determine if LBP is present. It should be noted that construction activities