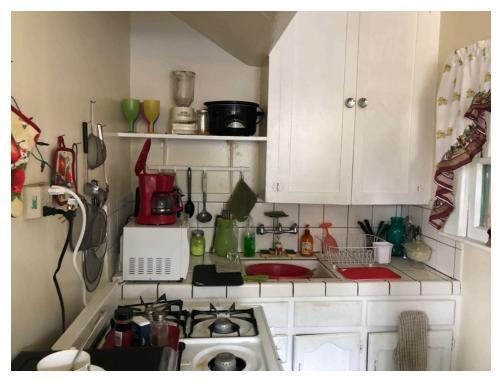

- A storm drain and three-chambered clarifier system are present on the central portion of 3812-3814 1/2 Oakwood Avenue, adjacent to the Galindo Commissary food truck parking area. According to Mr. Galindo, the clarifier was installed in 1995, and is used for occasional food truck rinsing. No evidence of wash detergents or chemicals was observed onsite. Reportedly, engine and undercarriage washing are not performed onsite. While some diluted concentrations of the petroleum products and hazardous materials used on site may be present in the waste streams discharged to the drain, they drain system is not expected to represent a significant environmental concern at this time.
- Due to the age of the subject property buildings, there is a potential that ACMs are present. The observed suspect ACMs at the subject property were in good condition at the time of the site reconnaissance and are not expected to pose a health and safety concern to the occupants of the subject property at this time. Based on the potential presence of ACMs, AEI recommends the implementation of an O&M Plan which stipulates that the repair and maintenance of damaged materials should be performed to protect the health and safety of the building occupants. In the event that building renovation or demolition activities are planned, a thorough asbestos survey to identify asbestos-containing building materials is required in accordance with the EPA NESHAP 40 CFR Part 61 prior to demolition or renovation activities that may disturb suspect ACMs.
- Due to the age of the subject property buildings, there is a potential that LBP is present. All painted surfaces were observed in good condition and are not expected to pose a health and safety concern to the occupants of the subject property at this time. However, based on the potential presence of LBP and residential nature of occupancy, AEI recommends the property owner implement an LBP O&M Plan to protect the health and safety of the building occupants. Local regulations may apply to LBP in association with building demolition/renovations and worker/occupant protection. Actual material samples would need to be collected or an x-ray fluorescence (XRF) survey performed in order to determine if LBP is present. It should be noted that construction activities