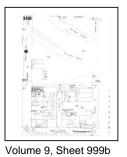

### **3.2 SANBORN FIRE INSURANCE MAPS**

Sanborn Fire Insurance maps were developed in the late 1800s and early 1900s for use as an assessment tool for fire insurance rates in urbanized areas. A search was made of the EDR collection of Sanborn Fire Insurance maps.

| Year(s)                | Subject Property Description (Listed<br>Address)                                                                                                                                                                                                                                                    | Adjacent Site Descriptions                                                                                                                                                                                                                                                     |
|------------------------|-----------------------------------------------------------------------------------------------------------------------------------------------------------------------------------------------------------------------------------------------------------------------------------------------------|--------------------------------------------------------------------------------------------------------------------------------------------------------------------------------------------------------------------------------------------------------------------------------|
| 1919                   | The eastern portion is shown with a small<br>dwelling at 3812 Oakwood Avenue. The<br>northwestern portion is shown with portions<br>of small residences at 3816 and 3818<br>Oakwood Avenue, and 342 and 344 North<br>Juanita Avenue                                                                 | NORTH: Oakwood Avenue is shown in its<br>approximate current location, followed by<br>vacant lots and greenhouse structures<br>EAST: Depicted with dwellings and a shop<br>SOUTH: Depicted with dwellings<br>WEST: Depicted with North Juanita Avenue<br>followed by dwellings |
| 1950,<br>1955          | The eastern portion is depicted with the current dwellings at 3812, 3812 1/2, and 3814 1/2 Oakwood Avenue, and an additional dwelling at 3814 Oakwood Avenue. The northwest portion is depicted with portions of dwellings at 3816, 3816 1/2, and 3818 Oakwood Avenue, and 342 North Juanita Avenue | NORTH: Depicted with Oakwood Avenue<br>followed by an entrance ramp for the<br>Hollywood Freeway<br>EAST: Depicted with dwellings and a small<br>Venetian blinds manufacturing shop<br>SOUTH: Depicted with dwellings<br>WEST: Depicted with dwellings and a vacant<br>lot     |
| 1956                   | No significant changes depicted                                                                                                                                                                                                                                                                     | NORTH: Oakwood Avenue appears in its<br>current configuration<br>EAST: The former Venetian blinds<br>manufacturing shop is now labeled "pottery<br>molding"<br>SOUTH: No significant changes depicted<br>WEST: No significant changes depicted                                 |
| 1957,<br>1959          | No significant changes depicted                                                                                                                                                                                                                                                                     | NORTH: No significant changes depicted<br>EAST: Shown as vacant lots<br>SOUTH: Depicted with dwellings and vacant<br>lots<br>WEST: No significant changes depicted                                                                                                             |
| 1960,<br>1961          | No significant changes depicted                                                                                                                                                                                                                                                                     | NORTH: No significant changes depicted<br>EAST: No significant changes depicted<br>SOUTH: Depicted with dwellings and the<br>Pacific Telephone & Telephone Company's<br>service yard<br>WEST: No significant changes depicted                                                  |
| 1966,<br>1968,<br>1969 | The northwest portion is depicted with the current office building (3820 Oakwood Avenue/344 North Juanita Avenue), with auto garages on the basement level                                                                                                                                          | NORTH: No significant changes depicted<br>EAST: No significant changes depicted<br>SOUTH: Depicted with a glass warehouse and<br>the Pacific Telephone & Telephone Company's<br>service yard<br>WEST: No significant changes depicted                                          |

The following maps were reviewed:

| Year(s) | Subject Property Description (Listed<br>Address)                   | Adjacent Site Descriptions      |
|---------|--------------------------------------------------------------------|---------------------------------|
| 1970    | The former dwelling at 3814 Oakwood<br>Avenue is no longer visible | No significant changes depicted |

AEI did not identify potential environmental concerns in association with the historical use of the subject property during the Sanborn map review.