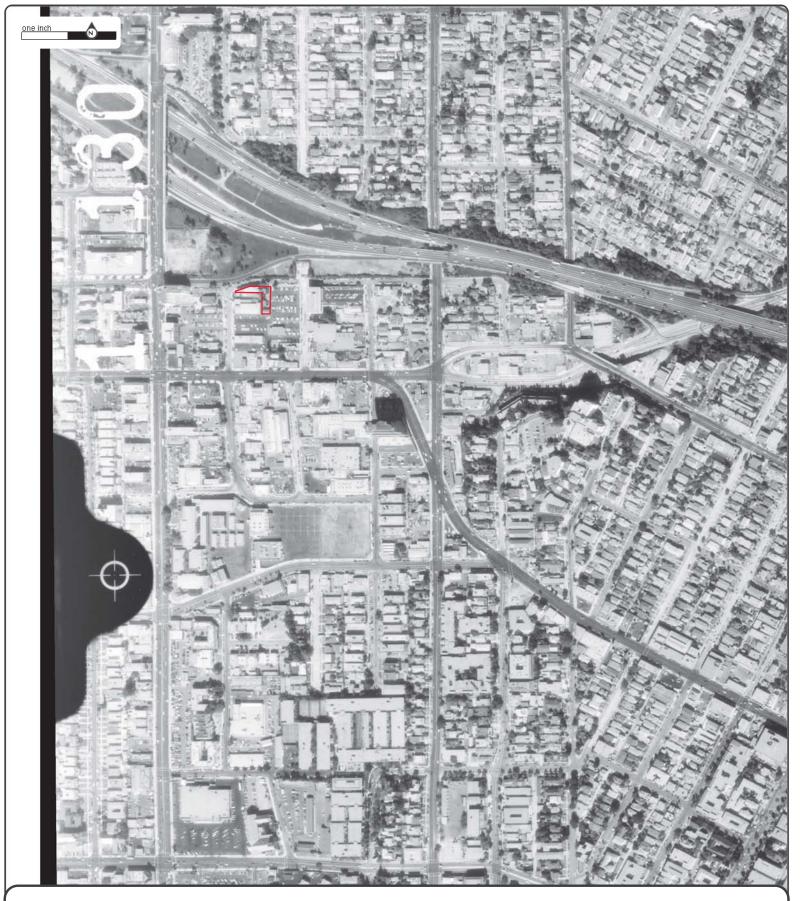

# **1.0 INTRODUCTION**

This report documents the methods and findings of the Phase I Environmental Site Assessment performed in conformance with AEI's contract and scope and limitations of ASTM Standard Practice E1527-13 and the EPA Standards and Practices for All Appropriate Inquiries (40 CFR Part 312) for the property located at 3812-3838 Oakwood Avenue, Los Angeles, Los Angeles County, California (Appendix A: Figures and Appendix B: Property Photographs).