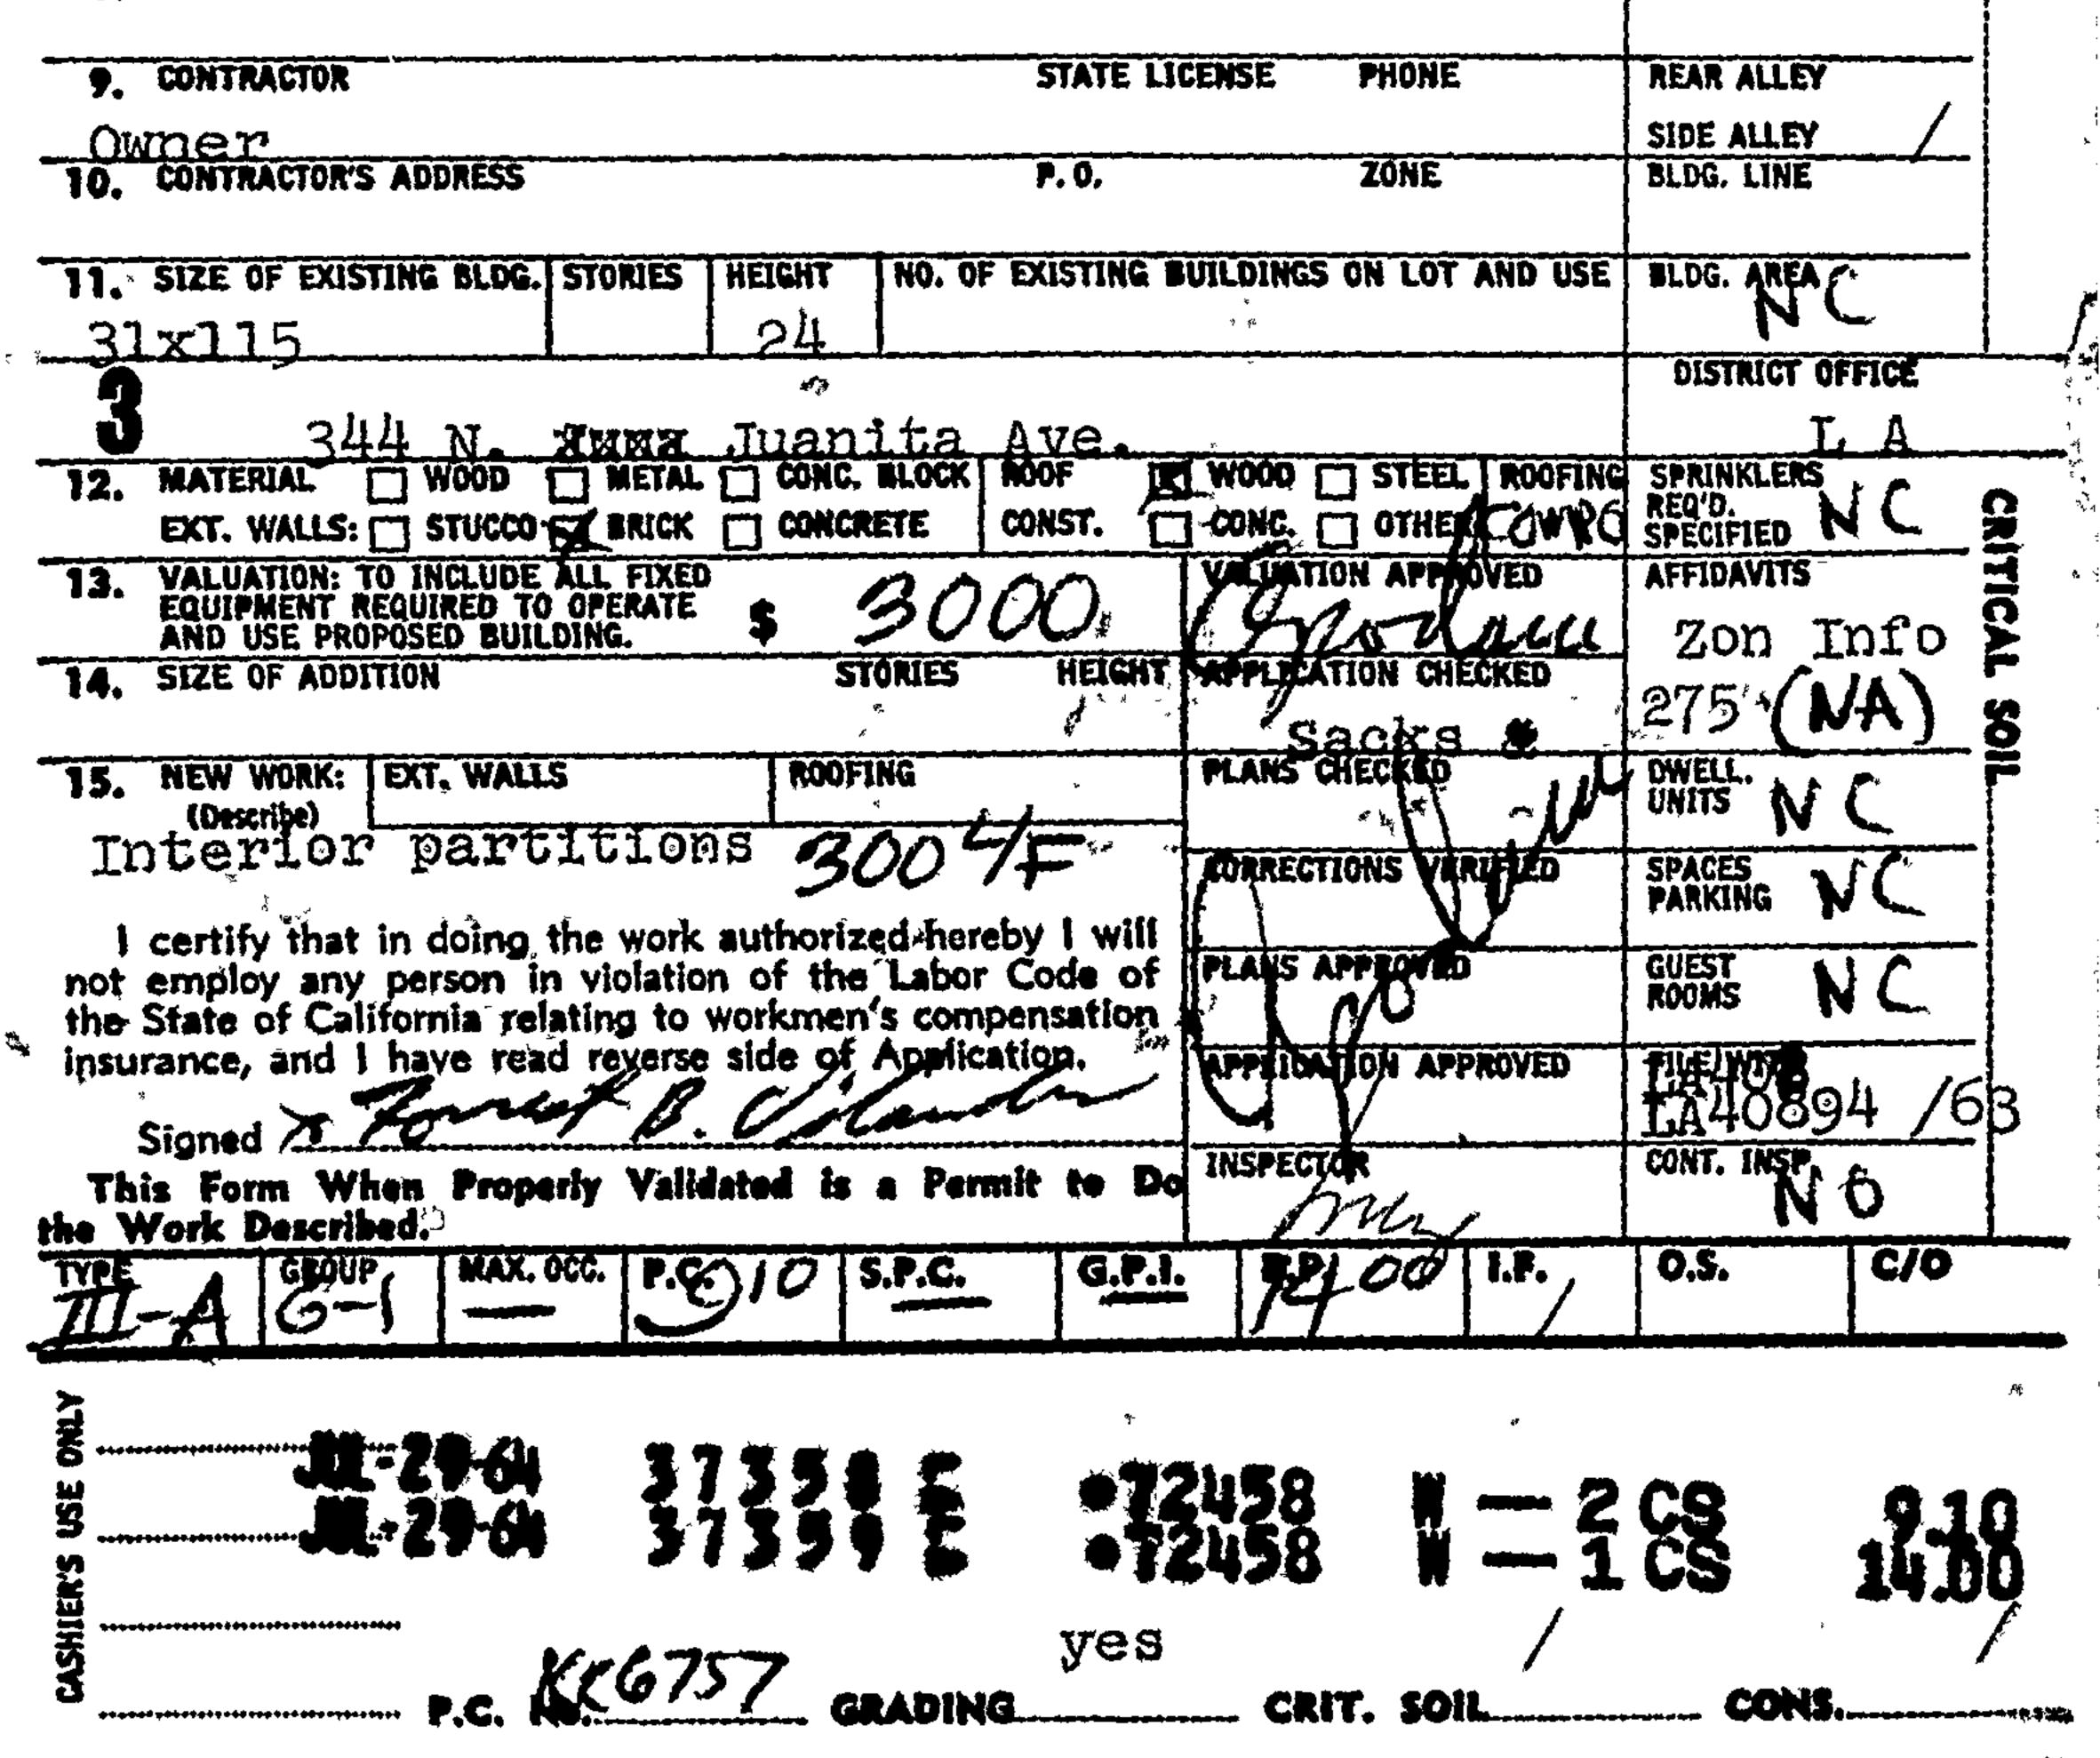

#### Records Summary

| Year(s) | Owner/Applicant          | Description of Permit and Building Use               |
|---------|--------------------------|------------------------------------------------------|
| 1912    | Barry F Holtman          | Erect Class "D" five-room residence (344 N Juanita)  |
| 1914    | Mrs. Carrie Carr Holtian | Addition to dwelling (342-344 N Juanita)             |
|         |                          | Plumbing permit / residence (3816 Oakwood)           |
| 1924    | Mrs. HL Olincy           | Construct Class "D" residences (3812 1/2, 3814,      |
|         |                          | and 3814 1/2 Oakwood)                                |
| 1934    | H Olincy                 | Add porch to home (3812 Oakwood)                     |
| 1939    | Olincy                   | Construct Class "D" building - four garages with     |
|         |                          | residence above; add tile bath and kitchen /         |
|         |                          | residence (3814 1/2 Oakwood)                         |
| 1961    | Maurice G Gekler         | Add wine cellar in garage; addition to wine cellar / |
|         |                          | residence (3812 Oakwood)                             |
| 1963    | Stanley Construction     | Demolish residence (3816 Oakwood)                    |
|         |                          | Construct new brick and concrete office building     |
|         |                          | (344 N Juanita)                                      |
| 1964    | Stanley Construction     | Interior partitions / office (344 N Juanita)         |
| 1969    | Mr. Gekler               | Demolish dwelling (3814 Oakwood)                     |
| 1974    | Albyn & Charles          | Interior alterations / office (3820 Oakwood)         |
|         | Mackintosh               |                                                      |