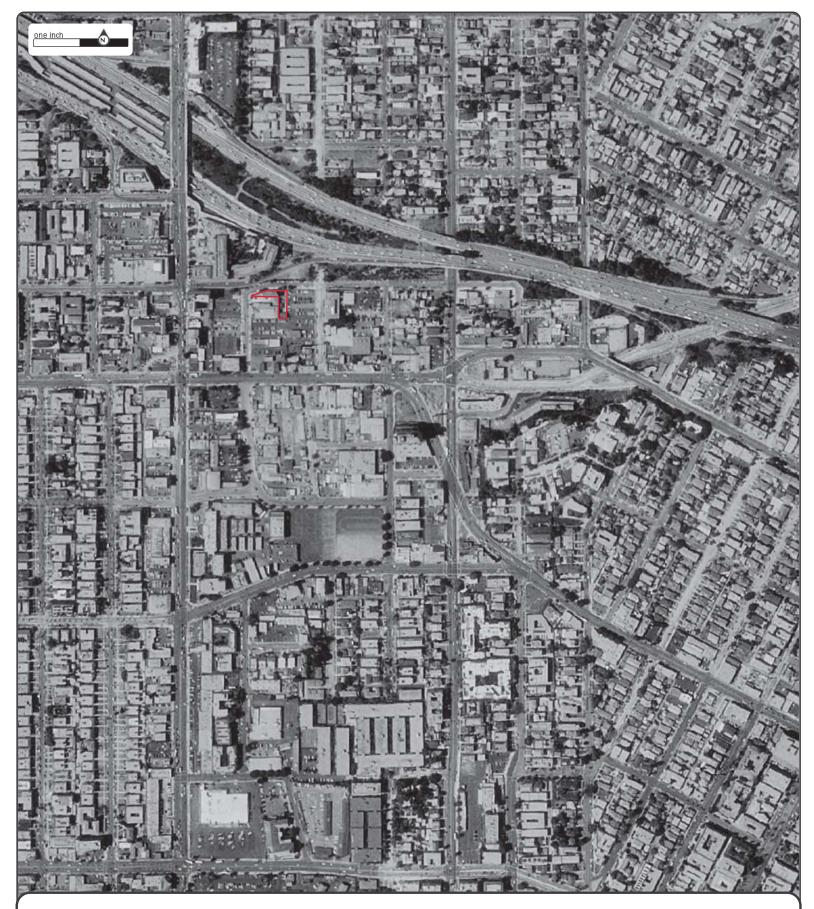

# **3.1 AERIAL PHOTOGRAPHS**

AEI reviewed aerial photographs of the subject property and surrounding area. A search was made of the EDR collection of aerial photographs. Aerial photographs were reviewed for the following years:

| Year(s)                | Subject Property Description                                                                                                                                                                     | Adjacent Site Descriptions                                                                                                                                                                                                                                                                                                                                                      |
|------------------------|--------------------------------------------------------------------------------------------------------------------------------------------------------------------------------------------------|---------------------------------------------------------------------------------------------------------------------------------------------------------------------------------------------------------------------------------------------------------------------------------------------------------------------------------------------------------------------------------|
| 1928,<br>1938          | The two current cottage residences (3812 and 3814 Oakwood Avenue) are visible on the eastern portion of the site. The northwestern portion also appears developed with single-family residences. | NORTH: A road is visible in the approximately<br>location of Oakwood Avenue, followed by<br>what appear to be residences and/or<br>commercial buildings<br>EAST: Appears developed with residences<br>SOUTH: Appears developed with residences<br>WEST: A road is visible in the approximately<br>location of North Juanita Avenue, followed by<br>what appear to be residences |
| 1948                   | The current residence and garage/office<br>structure is visible at 3814 1/2 Oakwood<br>Avenue)                                                                                                   | No significant changes visible                                                                                                                                                                                                                                                                                                                                                  |
| 1952                   | No significant changes visible                                                                                                                                                                   | NORTH: Oakwood Avenue is visible in its<br>present location, followed by the current<br>freeway entrance ramp and vacant land<br>EAST: No significant changes visible<br>SOUTH: No significant changes visible<br>WEST: No significant changes visible                                                                                                                          |
| 1964,<br>1972,<br>1980 | The current commercial structure and residences/office area visible                                                                                                                              | NORTH: No significant changes visible<br>EAST: Appears in its current configuration as<br>an asphalt-paved parking lot<br>SOUTH: The current commercial/light<br>industrial structures are visible<br>WEST: Appears developed with a multi-family<br>residence and a parking lot                                                                                                |
| 1985                   | No significant changes visible                                                                                                                                                                   | NORTH: The current multi-family/<br>rehabilitation facility appears under<br>construction<br>EAST: No significant changes visible<br>SOUTH: No significant changes visible<br>WEST: No significant changes visible                                                                                                                                                              |
| 1989                   | No significant changes visible                                                                                                                                                                   | NORTH: The current multi-family/<br>rehabilitation facility is visible<br>EAST: No significant changes visible<br>SOUTH: No significant changes visible<br>WEST: Appears vacant and graded                                                                                                                                                                                      |
| 1994,<br>2005,<br>2010 | No significant changes visible                                                                                                                                                                   | NORTH: No significant changes visible<br>EAST: No significant changes visible<br>SOUTH: No significant changes visible<br>WEST: Appears paved and utilized as a<br>parking lot                                                                                                                                                                                                  |
| 2012,<br>2014,<br>2016 | No significant changes visible                                                                                                                                                                   | NORTH: No significant changes visible<br>EAST: No significant changes visible<br>SOUTH: No significant changes visible<br>WEST: The current multi-family structure is<br>visible                                                                                                                                                                                                |