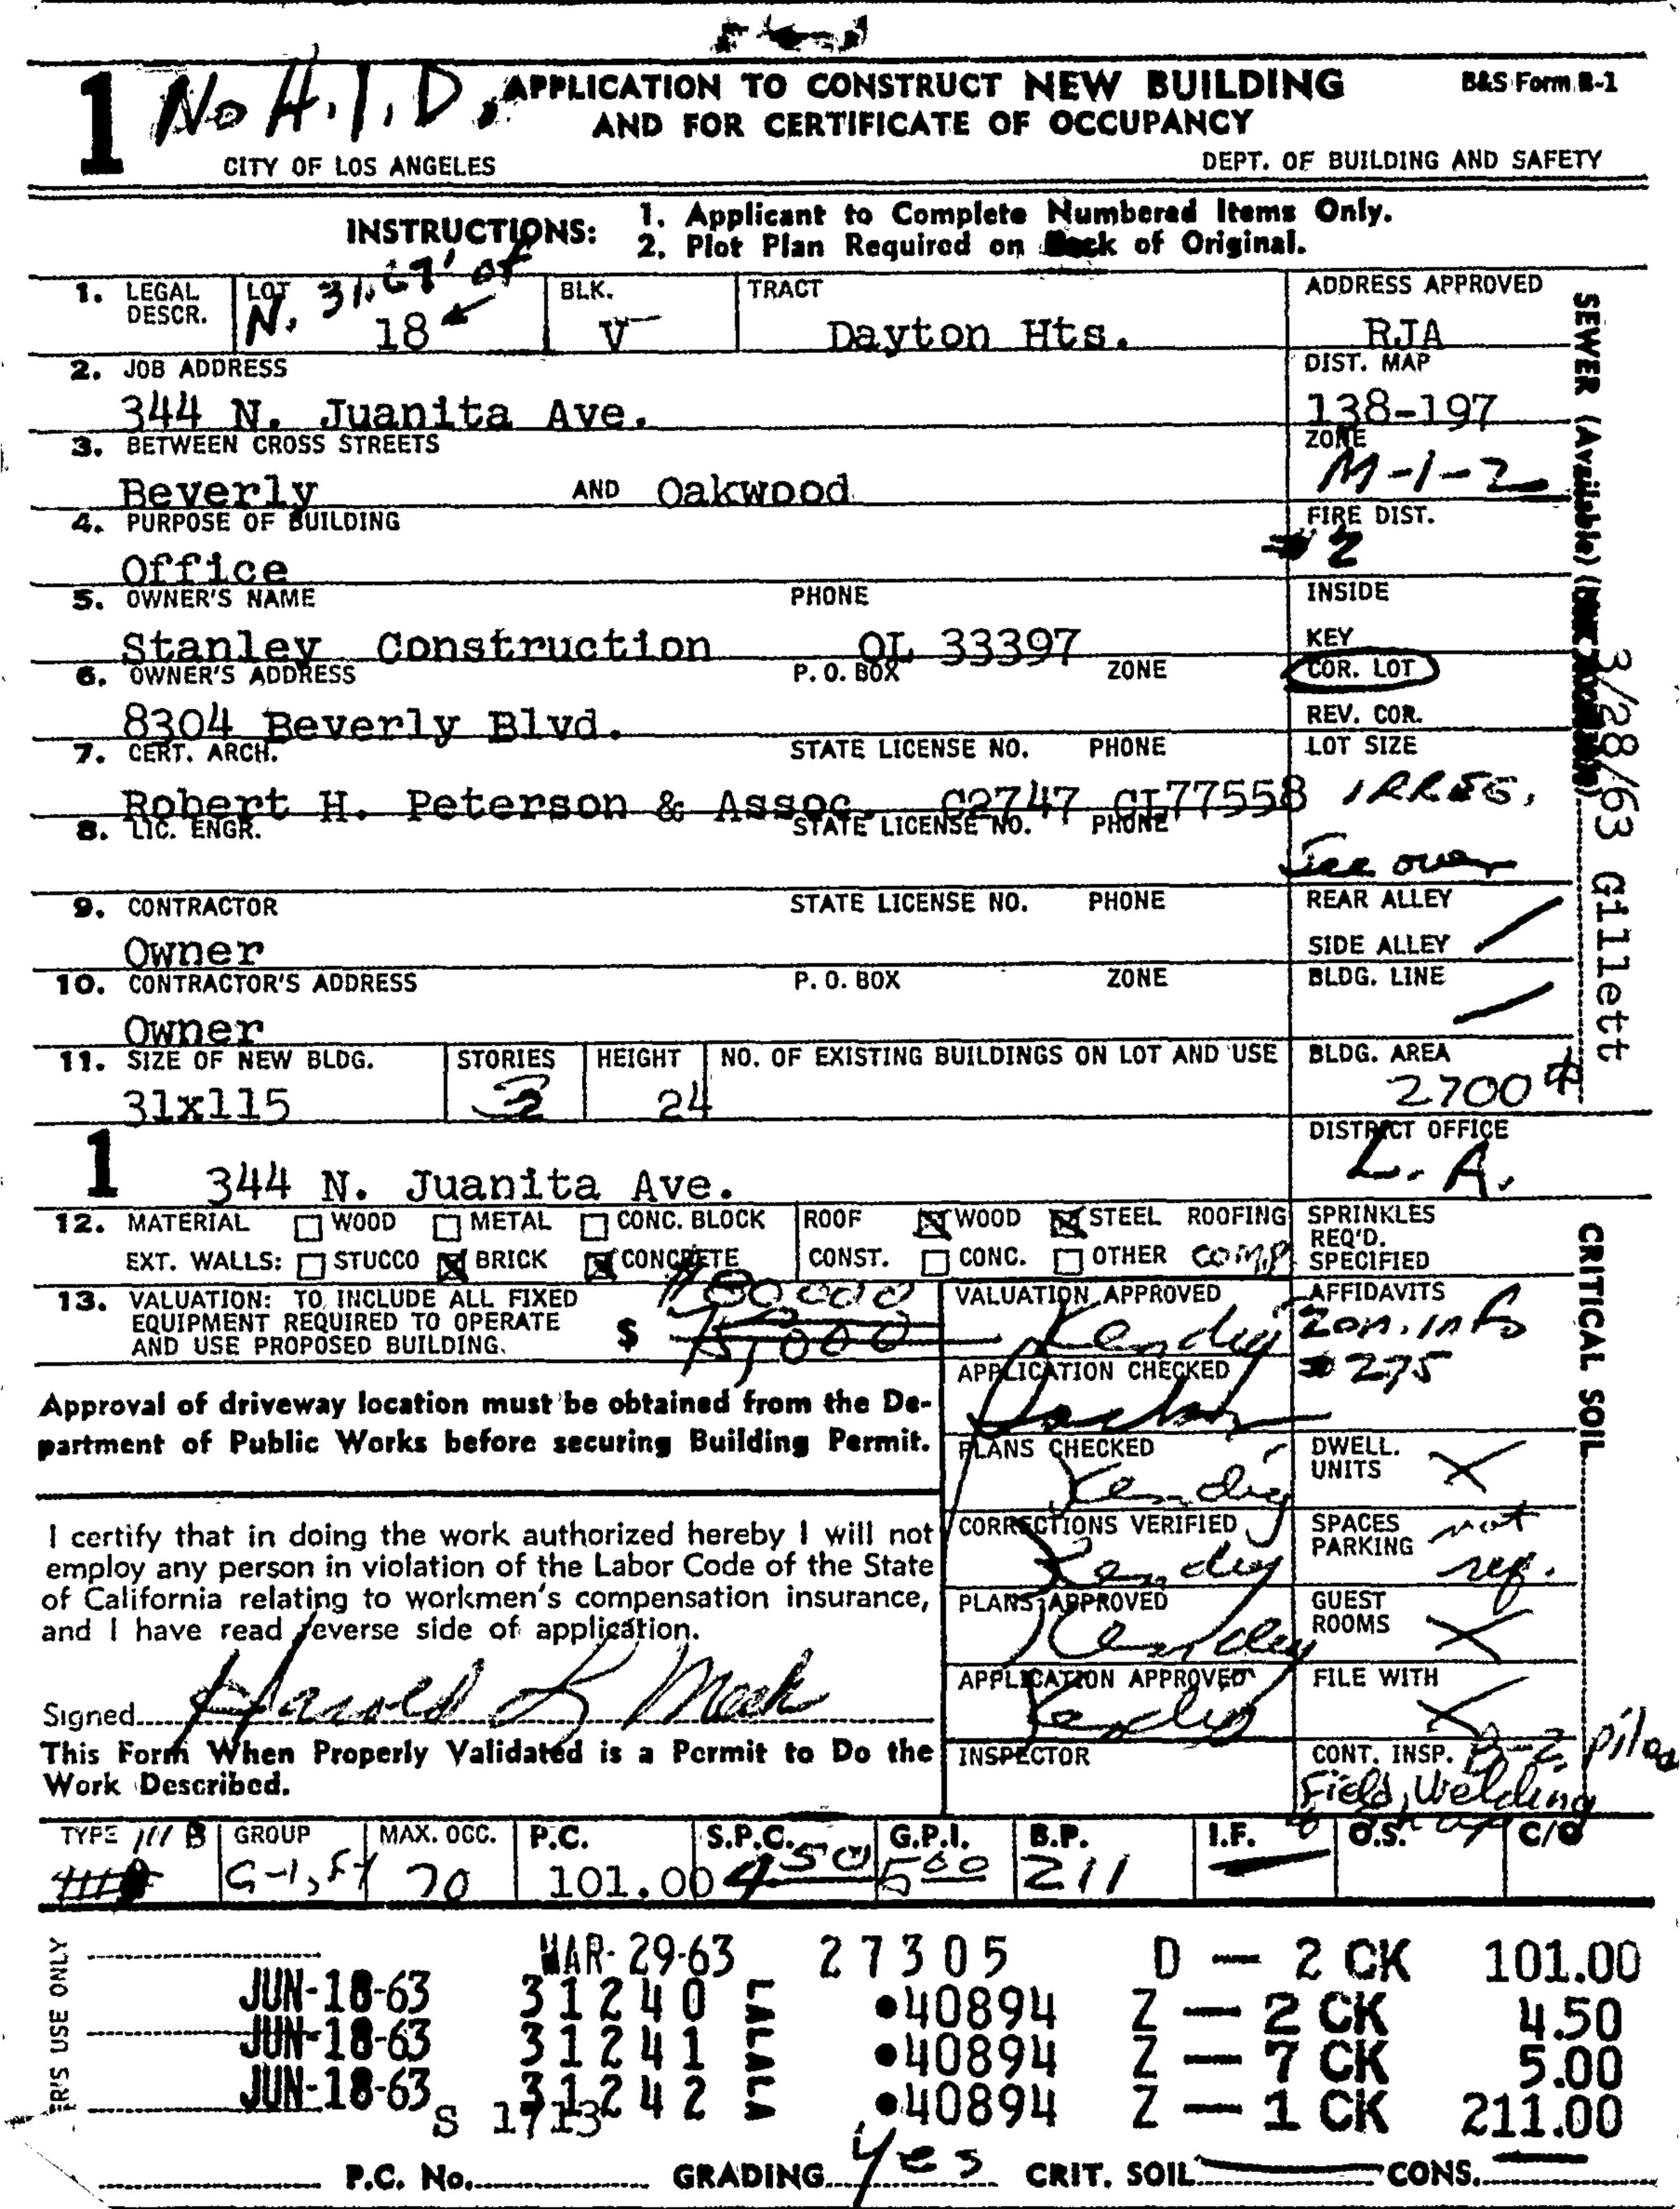

#### Records Summary

| Year(s) | Owner/Applicant          | Description of Permit and Building Use               |
|---------|--------------------------|------------------------------------------------------|
| 1912    | Barry F Holtman          | Erect Class "D" five-room residence (344 N Juanita)  |
| 1914    | Mrs. Carrie Carr Holtian | Addition to dwelling (342-344 N Juanita)             |
|         |                          | Plumbing permit / residence (3816 Oakwood)           |
| 1924    | Mrs. HL Olincy           | Construct Class "D" residences (3812 1/2, 3814,      |
|         |                          | and 3814 1/2 Oakwood)                                |
| 1934    | H Olincy                 | Add porch to home (3812 Oakwood)                     |
| 1939    | Olincy                   | Construct Class "D" building - four garages with     |
|         |                          | residence above; add tile bath and kitchen /         |
|         |                          | residence (3814 1/2 Oakwood)                         |
| 1961    | Maurice G Gekler         | Add wine cellar in garage; addition to wine cellar / |
|         |                          | residence (3812 Oakwood)                             |
| 1963    | Stanley Construction     | Demolish residence (3816 Oakwood)                    |
|         |                          | Construct new brick and concrete office building     |
|         |                          | (344 N Juanita)                                      |
| 1964    | Stanley Construction     | Interior partitions / office (344 N Juanita)         |
| 1969    | Mr. Gekler               | Demolish dwelling (3814 Oakwood)                     |
| 1974    | Albyn & Charles          | Interior alterations / office (3820 Oakwood)         |
|         | Mackintosh               |                                                      |

| Year(s) | Owner/Applicant         | Description of Permit and Building Use             |
|---------|-------------------------|----------------------------------------------------|
| 1984    | Charles Mackintosh      | Add second floor and stairway / office (3838       |
|         |                         | Oakwood)                                           |
| 1995    | Juan Galindo            | Convert single-family dwelling to storage; convert |
|         |                         | garages to office (3812 Oakwood)                   |
| 2006    | Galindo, Juan and Dora  | Convert single-family dwelling to office (3812     |
|         | A                       | Oakwood)                                           |
| 2018    | Mackintosh & Mackintosh | Reroof office (3838 Oakwood)                       |
|         | Inc.                    |                                                    |