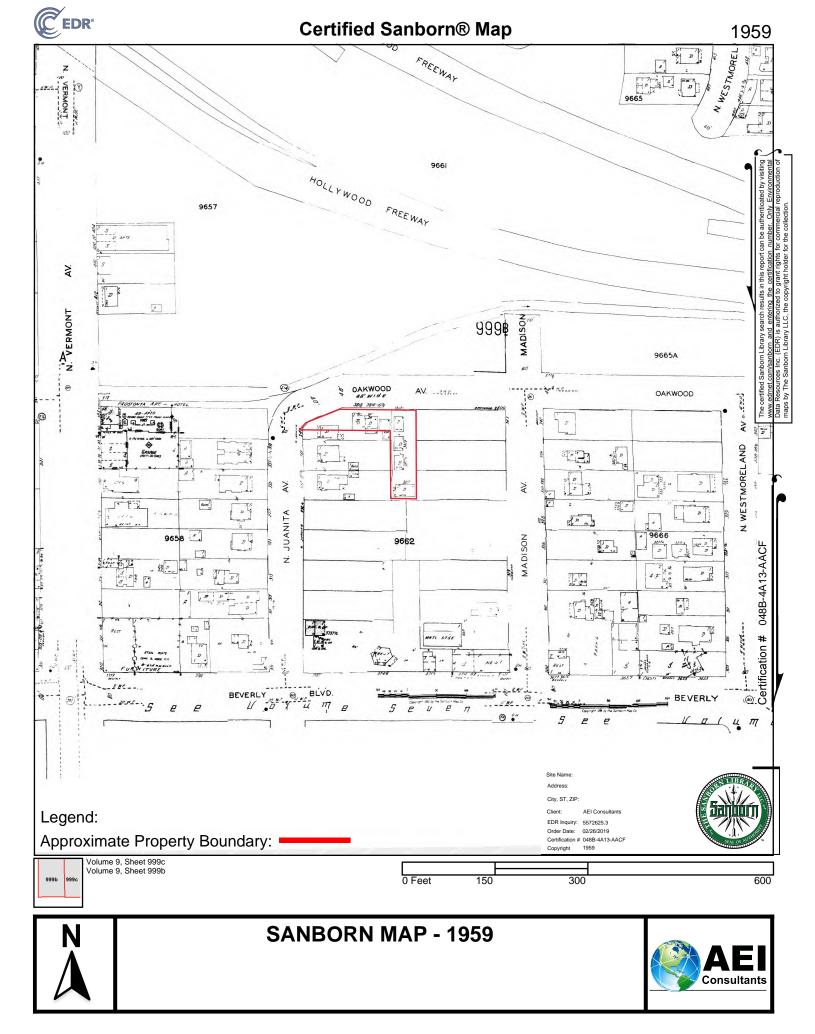

### **3.2 SANBORN FIRE INSURANCE MAPS**

Sanborn Fire Insurance maps were developed in the late 1800s and early 1900s for use as an assessment tool for fire insurance rates in urbanized areas. A search was made of the EDR collection of Sanborn Fire Insurance maps.

| Year(s)                | Subject Property Description (Listed<br>Address)                                                                                                                                                                                                                                                    | Adjacent Site Descriptions                                                                                                                                                                                                                                                     |
|------------------------|-----------------------------------------------------------------------------------------------------------------------------------------------------------------------------------------------------------------------------------------------------------------------------------------------------|--------------------------------------------------------------------------------------------------------------------------------------------------------------------------------------------------------------------------------------------------------------------------------|
| 1919                   | The eastern portion is shown with a small<br>dwelling at 3812 Oakwood Avenue. The<br>northwestern portion is shown with portions<br>of small residences at 3816 and 3818<br>Oakwood Avenue, and 342 and 344 North<br>Juanita Avenue                                                                 | NORTH: Oakwood Avenue is shown in its<br>approximate current location, followed by<br>vacant lots and greenhouse structures<br>EAST: Depicted with dwellings and a shop<br>SOUTH: Depicted with dwellings<br>WEST: Depicted with North Juanita Avenue<br>followed by dwellings |
| 1950,<br>1955          | The eastern portion is depicted with the current dwellings at 3812, 3812 1/2, and 3814 1/2 Oakwood Avenue, and an additional dwelling at 3814 Oakwood Avenue. The northwest portion is depicted with portions of dwellings at 3816, 3816 1/2, and 3818 Oakwood Avenue, and 342 North Juanita Avenue | NORTH: Depicted with Oakwood Avenue<br>followed by an entrance ramp for the<br>Hollywood Freeway<br>EAST: Depicted with dwellings and a small<br>Venetian blinds manufacturing shop<br>SOUTH: Depicted with dwellings<br>WEST: Depicted with dwellings and a vacant<br>lot     |
| 1956                   | No significant changes depicted                                                                                                                                                                                                                                                                     | NORTH: Oakwood Avenue appears in its<br>current configuration<br>EAST: The former Venetian blinds<br>manufacturing shop is now labeled "pottery<br>molding"<br>SOUTH: No significant changes depicted<br>WEST: No significant changes depicted                                 |
| 1957,<br>1959          | No significant changes depicted                                                                                                                                                                                                                                                                     | NORTH: No significant changes depicted<br>EAST: Shown as vacant lots<br>SOUTH: Depicted with dwellings and vacant<br>lots<br>WEST: No significant changes depicted                                                                                                             |
| 1960,<br>1961          | No significant changes depicted                                                                                                                                                                                                                                                                     | NORTH: No significant changes depicted<br>EAST: No significant changes depicted<br>SOUTH: Depicted with dwellings and the<br>Pacific Telephone & Telephone Company's<br>service yard<br>WEST: No significant changes depicted                                                  |
| 1966,<br>1968,<br>1969 | The northwest portion is depicted with the current office building (3820 Oakwood Avenue/344 North Juanita Avenue), with auto garages on the basement level                                                                                                                                          | NORTH: No significant changes depicted<br>EAST: No significant changes depicted<br>SOUTH: Depicted with a glass warehouse and<br>the Pacific Telephone & Telephone Company's<br>service yard<br>WEST: No significant changes depicted                                          |

The following maps were reviewed:

| Year(s) | Subject Property Description (Listed<br>Address)                   | Adjacent Site Descriptions      |
|---------|--------------------------------------------------------------------|---------------------------------|
| 1970    | The former dwelling at 3814 Oakwood<br>Avenue is no longer visible | No significant changes depicted |

AEI did not identify potential environmental concerns in association with the historical use of the subject property during the Sanborn map review.