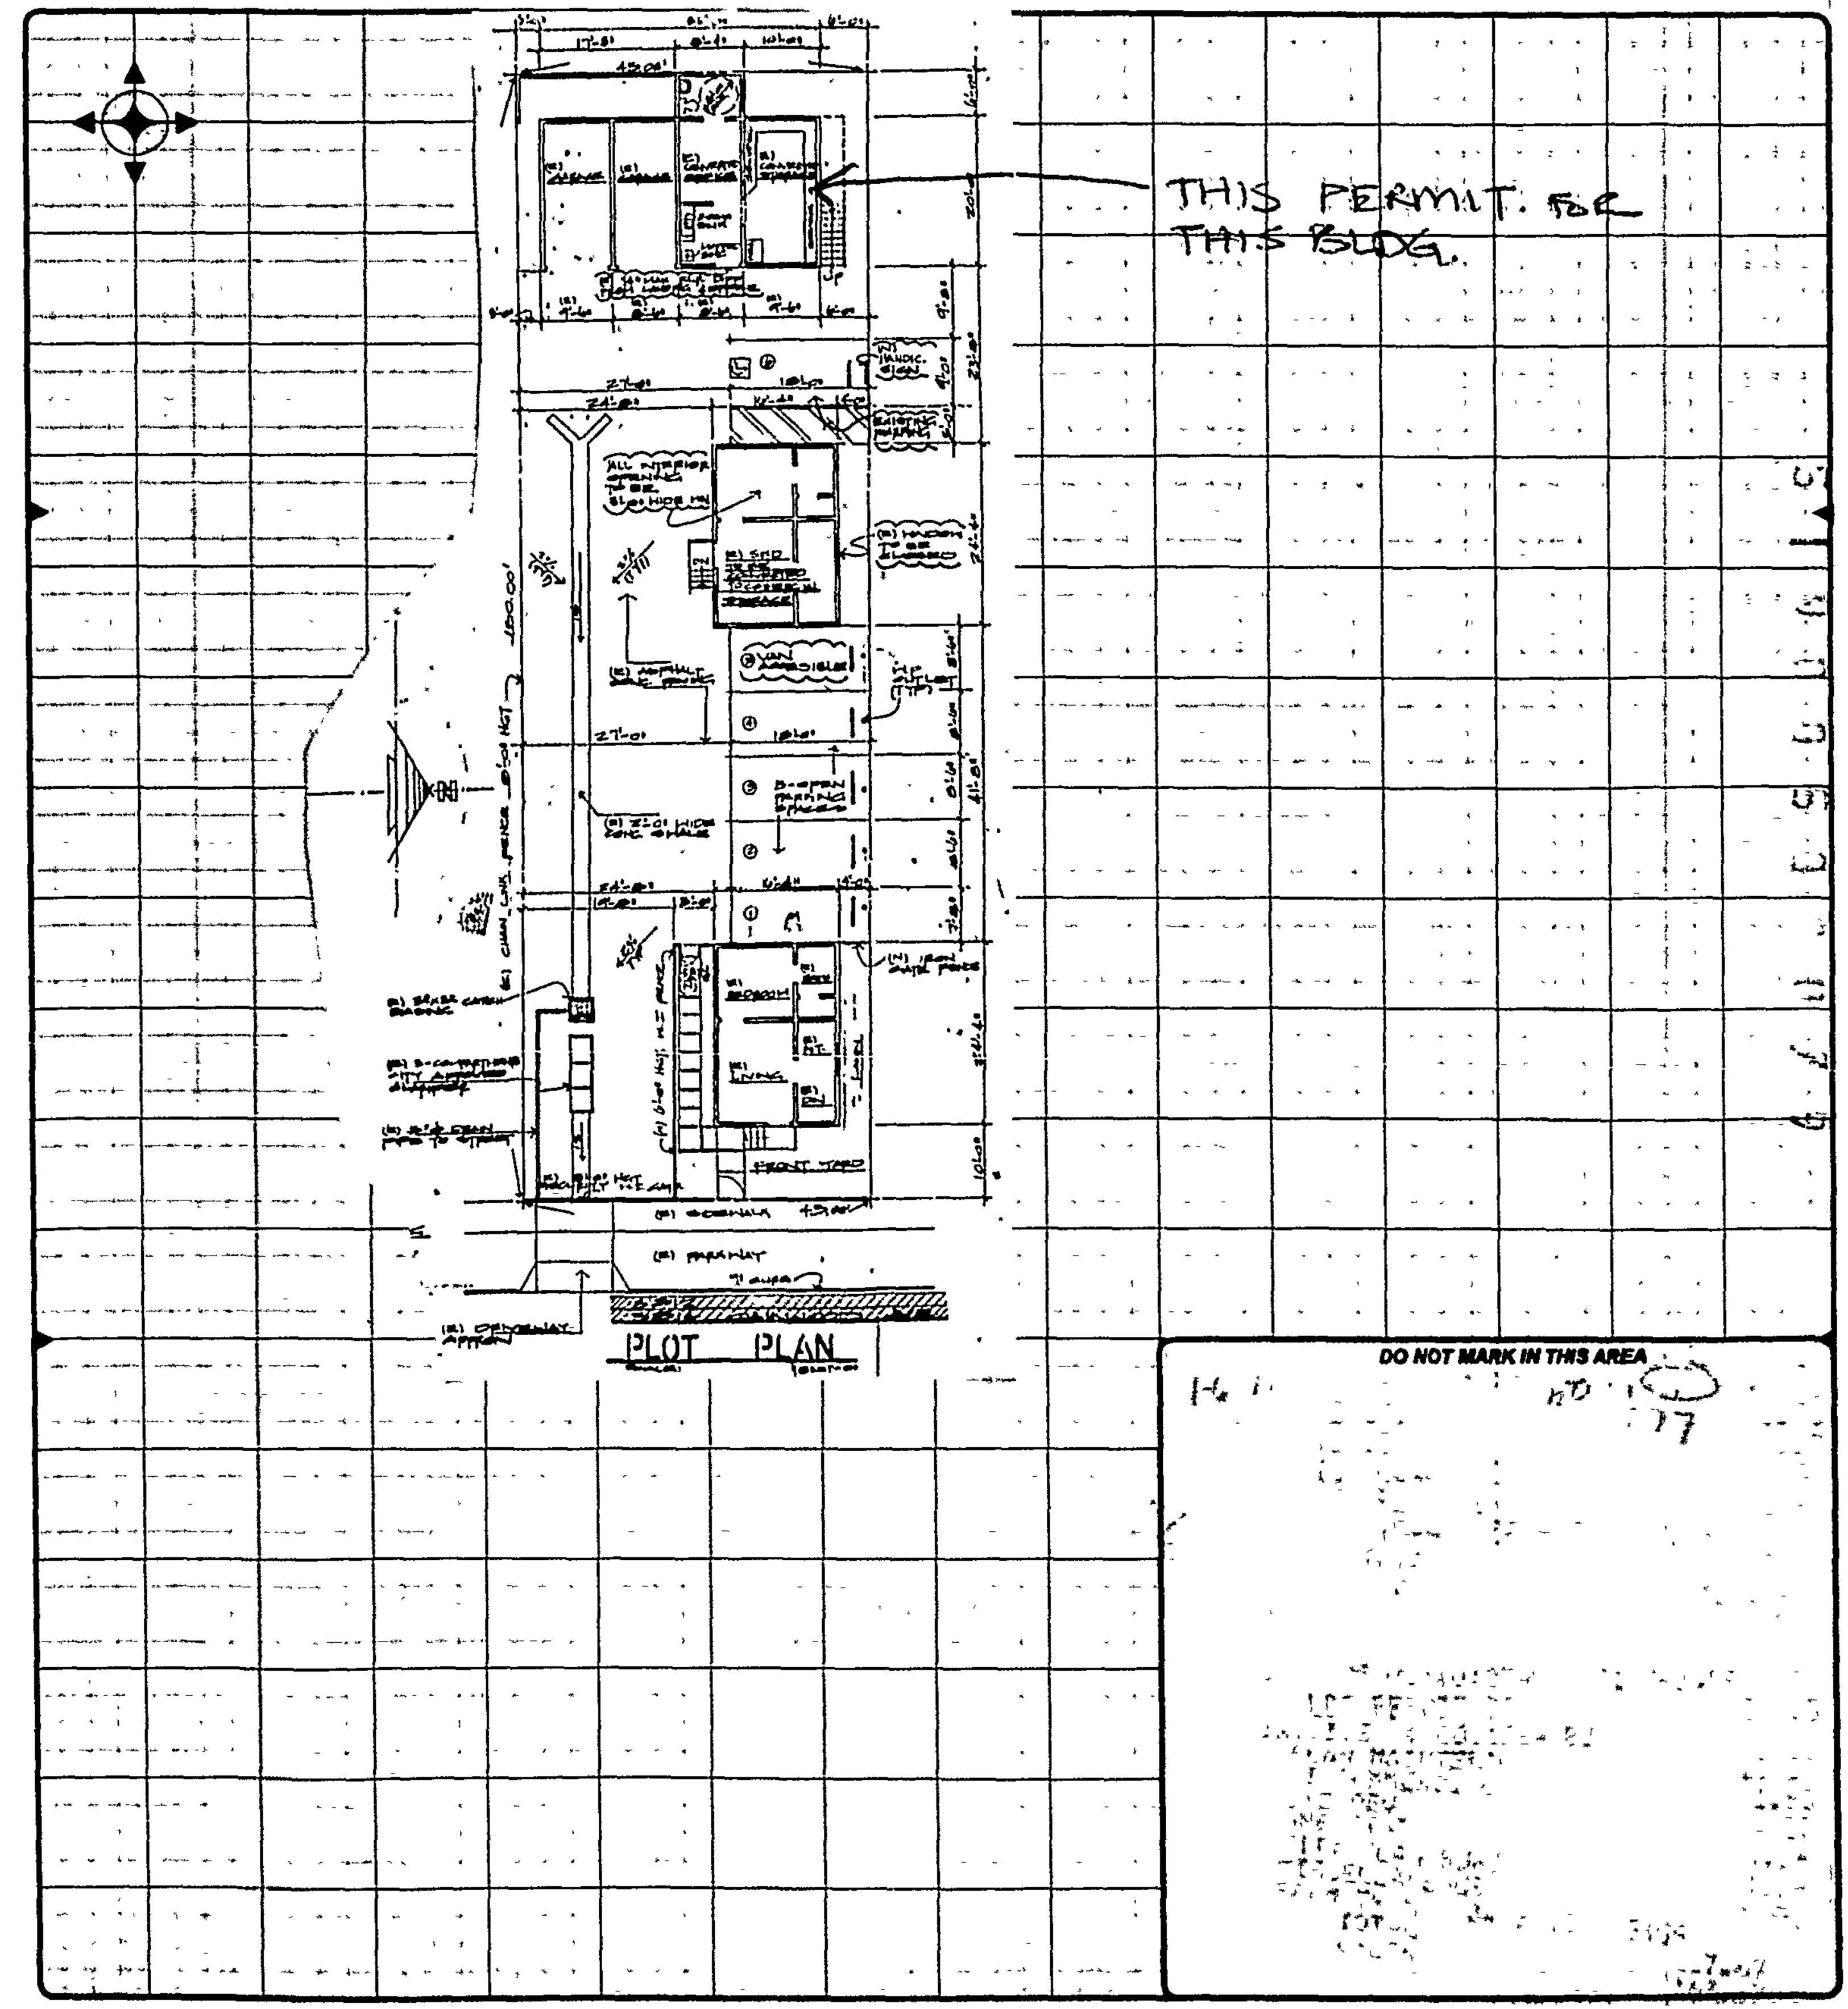

# **1.0 INTRODUCTION**

This report documents the methods and findings of the Phase I Environmental Site Assessment performed in conformance with AEI's contract and scope and limitations of ASTM Standard Practice E1527-13 and the EPA Standards and Practices for All Appropriate Inquiries (40 CFR Part 312) for the property located at 3812-3838 Oakwood Avenue, Los Angeles, Los Angeles County, California (Appendix A: Figures and Appendix B: Property Photographs).