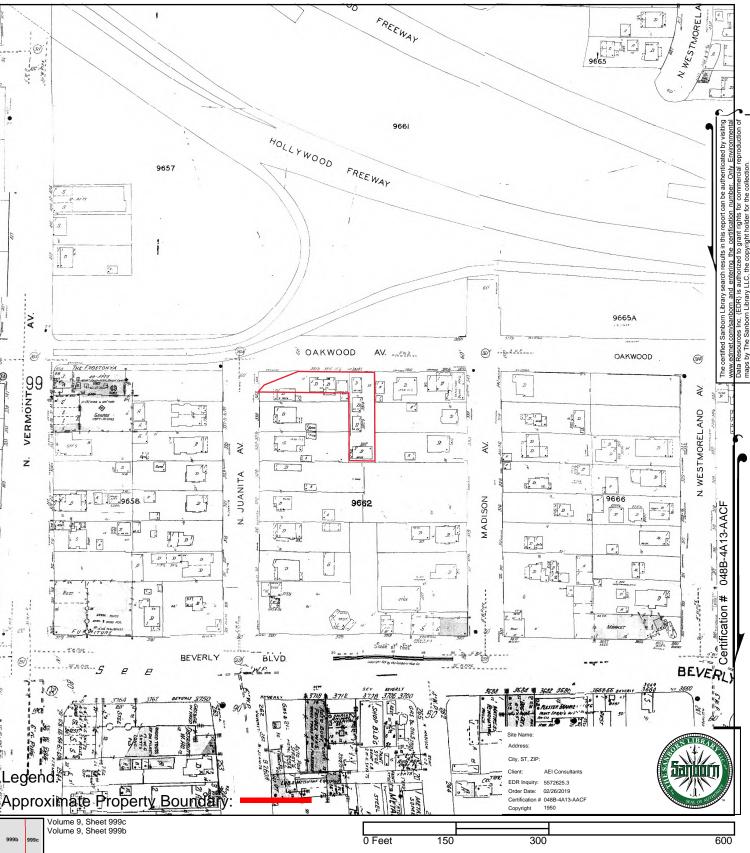

### **3.2 SANBORN FIRE INSURANCE MAPS**

Sanborn Fire Insurance maps were developed in the late 1800s and early 1900s for use as an assessment tool for fire insurance rates in urbanized areas. A search was made of the EDR collection of Sanborn Fire Insurance maps.

| Year(s)                | Subject Property Description (Listed<br>Address)                                                                                                                                                                                                                                                    | Adjacent Site Descriptions                                                                                                                                                                                                                                                     |
|------------------------|-----------------------------------------------------------------------------------------------------------------------------------------------------------------------------------------------------------------------------------------------------------------------------------------------------|--------------------------------------------------------------------------------------------------------------------------------------------------------------------------------------------------------------------------------------------------------------------------------|
| 1919                   | The eastern portion is shown with a small<br>dwelling at 3812 Oakwood Avenue. The<br>northwestern portion is shown with portions<br>of small residences at 3816 and 3818<br>Oakwood Avenue, and 342 and 344 North<br>Juanita Avenue                                                                 | NORTH: Oakwood Avenue is shown in its<br>approximate current location, followed by<br>vacant lots and greenhouse structures<br>EAST: Depicted with dwellings and a shop<br>SOUTH: Depicted with dwellings<br>WEST: Depicted with North Juanita Avenue<br>followed by dwellings |
| 1950,<br>1955          | The eastern portion is depicted with the current dwellings at 3812, 3812 1/2, and 3814 1/2 Oakwood Avenue, and an additional dwelling at 3814 Oakwood Avenue. The northwest portion is depicted with portions of dwellings at 3816, 3816 1/2, and 3818 Oakwood Avenue, and 342 North Juanita Avenue | NORTH: Depicted with Oakwood Avenue<br>followed by an entrance ramp for the<br>Hollywood Freeway<br>EAST: Depicted with dwellings and a small<br>Venetian blinds manufacturing shop<br>SOUTH: Depicted with dwellings<br>WEST: Depicted with dwellings and a vacant<br>lot     |
| 1956                   | No significant changes depicted                                                                                                                                                                                                                                                                     | NORTH: Oakwood Avenue appears in its<br>current configuration<br>EAST: The former Venetian blinds<br>manufacturing shop is now labeled "pottery<br>molding"<br>SOUTH: No significant changes depicted<br>WEST: No significant changes depicted                                 |
| 1957,<br>1959          | No significant changes depicted                                                                                                                                                                                                                                                                     | NORTH: No significant changes depicted<br>EAST: Shown as vacant lots<br>SOUTH: Depicted with dwellings and vacant<br>lots<br>WEST: No significant changes depicted                                                                                                             |
| 1960,<br>1961          | No significant changes depicted                                                                                                                                                                                                                                                                     | NORTH: No significant changes depicted<br>EAST: No significant changes depicted<br>SOUTH: Depicted with dwellings and the<br>Pacific Telephone & Telephone Company's<br>service yard<br>WEST: No significant changes depicted                                                  |
| 1966,<br>1968,<br>1969 | The northwest portion is depicted with the current office building (3820 Oakwood Avenue/344 North Juanita Avenue), with auto garages on the basement level                                                                                                                                          | NORTH: No significant changes depicted<br>EAST: No significant changes depicted<br>SOUTH: Depicted with a glass warehouse and<br>the Pacific Telephone & Telephone Company's<br>service yard<br>WEST: No significant changes depicted                                          |

The following maps were reviewed:

| Year(s) | Subject Property Description (Listed<br>Address)                   | Adjacent Site Descriptions      |
|---------|--------------------------------------------------------------------|---------------------------------|
| 1970    | The former dwelling at 3814 Oakwood<br>Avenue is no longer visible | No significant changes depicted |

AEI did not identify potential environmental concerns in association with the historical use of the subject property during the Sanborn map review.