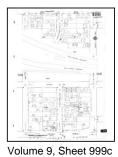

### **3.2 SANBORN FIRE INSURANCE MAPS**

Sanborn Fire Insurance maps were developed in the late 1800s and early 1900s for use as an assessment tool for fire insurance rates in urbanized areas. A search was made of the EDR collection of Sanborn Fire Insurance maps.

| Year(s)                | Subject Property Description (Listed<br>Address)                                                                                                                                                                                                                                                    | Adjacent Site Descriptions                                                                                                                                                                                                                                                     |
|------------------------|-----------------------------------------------------------------------------------------------------------------------------------------------------------------------------------------------------------------------------------------------------------------------------------------------------|--------------------------------------------------------------------------------------------------------------------------------------------------------------------------------------------------------------------------------------------------------------------------------|
| 1919                   | The eastern portion is shown with a small<br>dwelling at 3812 Oakwood Avenue. The<br>northwestern portion is shown with portions<br>of small residences at 3816 and 3818<br>Oakwood Avenue, and 342 and 344 North<br>Juanita Avenue                                                                 | NORTH: Oakwood Avenue is shown in its<br>approximate current location, followed by<br>vacant lots and greenhouse structures<br>EAST: Depicted with dwellings and a shop<br>SOUTH: Depicted with dwellings<br>WEST: Depicted with North Juanita Avenue<br>followed by dwellings |
| 1950,<br>1955          | The eastern portion is depicted with the current dwellings at 3812, 3812 1/2, and 3814 1/2 Oakwood Avenue, and an additional dwelling at 3814 Oakwood Avenue. The northwest portion is depicted with portions of dwellings at 3816, 3816 1/2, and 3818 Oakwood Avenue, and 342 North Juanita Avenue | NORTH: Depicted with Oakwood Avenue<br>followed by an entrance ramp for the<br>Hollywood Freeway<br>EAST: Depicted with dwellings and a small<br>Venetian blinds manufacturing shop<br>SOUTH: Depicted with dwellings<br>WEST: Depicted with dwellings and a vacant<br>lot     |
| 1956                   | No significant changes depicted                                                                                                                                                                                                                                                                     | NORTH: Oakwood Avenue appears in its<br>current configuration<br>EAST: The former Venetian blinds<br>manufacturing shop is now labeled "pottery<br>molding"<br>SOUTH: No significant changes depicted<br>WEST: No significant changes depicted                                 |
| 1957,<br>1959          | No significant changes depicted                                                                                                                                                                                                                                                                     | NORTH: No significant changes depicted<br>EAST: Shown as vacant lots<br>SOUTH: Depicted with dwellings and vacant<br>lots<br>WEST: No significant changes depicted                                                                                                             |
| 1960,<br>1961          | No significant changes depicted                                                                                                                                                                                                                                                                     | NORTH: No significant changes depicted<br>EAST: No significant changes depicted<br>SOUTH: Depicted with dwellings and the<br>Pacific Telephone & Telephone Company's<br>service yard<br>WEST: No significant changes depicted                                                  |
| 1966,<br>1968,<br>1969 | The northwest portion is depicted with the current office building (3820 Oakwood Avenue/344 North Juanita Avenue), with auto garages on the basement level                                                                                                                                          | NORTH: No significant changes depicted<br>EAST: No significant changes depicted<br>SOUTH: Depicted with a glass warehouse and<br>the Pacific Telephone & Telephone Company's<br>service yard<br>WEST: No significant changes depicted                                          |

The following maps were reviewed:

| Year(s) | Subject Property Description (Listed<br>Address)                   | Adjacent Site Descriptions      |
|---------|--------------------------------------------------------------------|---------------------------------|
| 1970    | The former dwelling at 3814 Oakwood<br>Avenue is no longer visible | No significant changes depicted |

AEI did not identify potential environmental concerns in association with the historical use of the subject property during the Sanborn map review.