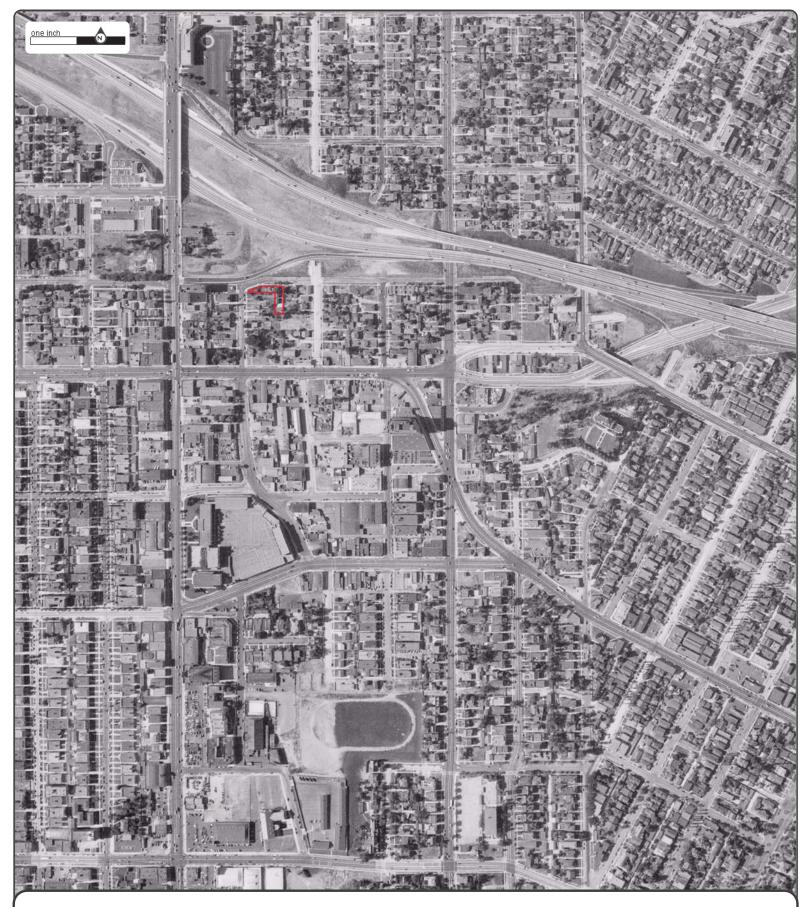

# **1.0 INTRODUCTION**

This report documents the methods and findings of the Phase I Environmental Site Assessment performed in conformance with AEI's contract and scope and limitations of ASTM Standard Practice E1527-13 and the EPA Standards and Practices for All Appropriate Inquiries (40 CFR Part 312) for the property located at 3812-3838 Oakwood Avenue, Los Angeles, Los Angeles County, California (Appendix A: Figures and Appendix B: Property Photographs).