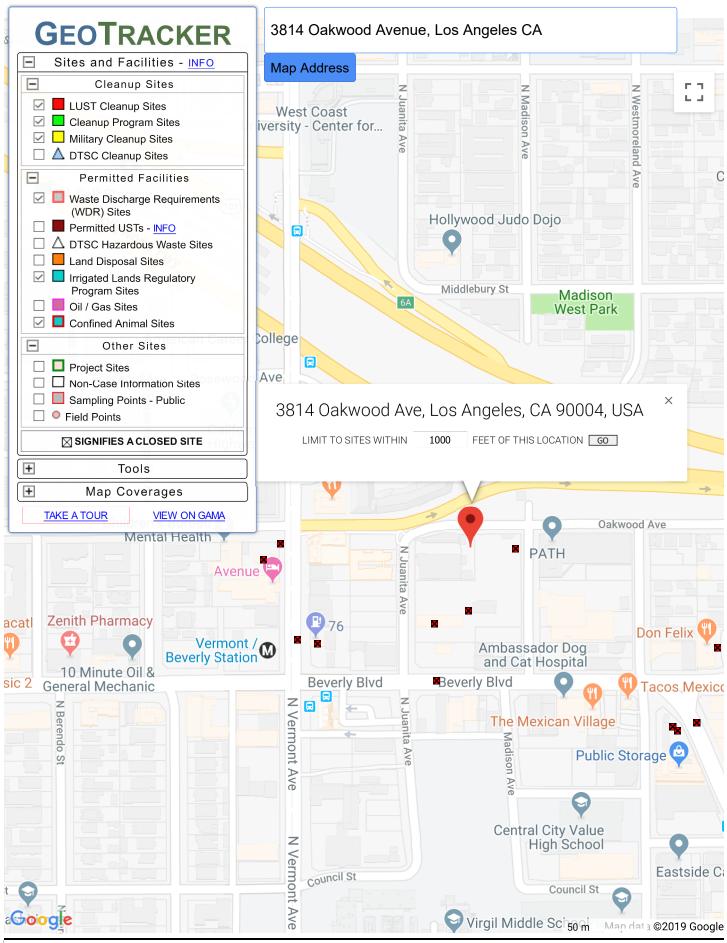

#### 4.6 OTHER AGENCIES SEARCHED

| Agency                                           | Date<br>Contacted | Method<br>of<br>Contact | Name &<br>Title of<br>Contact | Agency<br>Response |
|--------------------------------------------------|-------------------|-------------------------|-------------------------------|--------------------|
| CA State Water Resources Control Board (SWRCB)   | March 1,          | Website                 | N/A                           | No records         |
| GeoTracker                                       | 2019              |                         |                               | on file            |
| CA Department of Toxic Substances Control (DTSC) | March 1,          | Website                 | N/A                           | No records         |
| Hazardous Waste Tracking System (HWTS)           | 2019              |                         |                               | on file            |