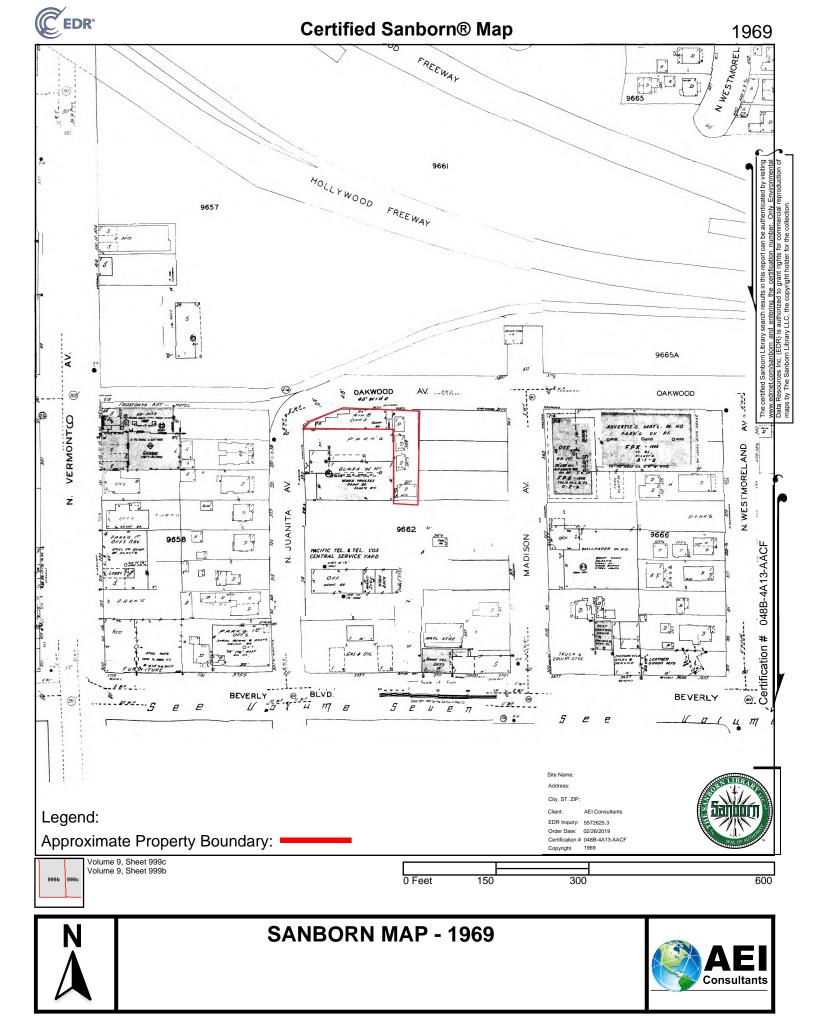

### **3.2 SANBORN FIRE INSURANCE MAPS**

Sanborn Fire Insurance maps were developed in the late 1800s and early 1900s for use as an assessment tool for fire insurance rates in urbanized areas. A search was made of the EDR collection of Sanborn Fire Insurance maps.

| Year(s)                | Subject Property Description (Listed<br>Address)                                                                                                                                                                                                                                                    | Adjacent Site Descriptions                                                                                                                                                                                                                                                     |
|------------------------|-----------------------------------------------------------------------------------------------------------------------------------------------------------------------------------------------------------------------------------------------------------------------------------------------------|--------------------------------------------------------------------------------------------------------------------------------------------------------------------------------------------------------------------------------------------------------------------------------|
| 1919                   | The eastern portion is shown with a small<br>dwelling at 3812 Oakwood Avenue. The<br>northwestern portion is shown with portions<br>of small residences at 3816 and 3818<br>Oakwood Avenue, and 342 and 344 North<br>Juanita Avenue                                                                 | NORTH: Oakwood Avenue is shown in its<br>approximate current location, followed by<br>vacant lots and greenhouse structures<br>EAST: Depicted with dwellings and a shop<br>SOUTH: Depicted with dwellings<br>WEST: Depicted with North Juanita Avenue<br>followed by dwellings |
| 1950,<br>1955          | The eastern portion is depicted with the current dwellings at 3812, 3812 1/2, and 3814 1/2 Oakwood Avenue, and an additional dwelling at 3814 Oakwood Avenue. The northwest portion is depicted with portions of dwellings at 3816, 3816 1/2, and 3818 Oakwood Avenue, and 342 North Juanita Avenue | NORTH: Depicted with Oakwood Avenue<br>followed by an entrance ramp for the<br>Hollywood Freeway<br>EAST: Depicted with dwellings and a small<br>Venetian blinds manufacturing shop<br>SOUTH: Depicted with dwellings<br>WEST: Depicted with dwellings and a vacant<br>lot     |
| 1956                   | No significant changes depicted                                                                                                                                                                                                                                                                     | NORTH: Oakwood Avenue appears in its<br>current configuration<br>EAST: The former Venetian blinds<br>manufacturing shop is now labeled "pottery<br>molding"<br>SOUTH: No significant changes depicted<br>WEST: No significant changes depicted                                 |
| 1957,<br>1959          | No significant changes depicted                                                                                                                                                                                                                                                                     | NORTH: No significant changes depicted<br>EAST: Shown as vacant lots<br>SOUTH: Depicted with dwellings and vacant<br>lots<br>WEST: No significant changes depicted                                                                                                             |
| 1960,<br>1961          | No significant changes depicted                                                                                                                                                                                                                                                                     | NORTH: No significant changes depicted<br>EAST: No significant changes depicted<br>SOUTH: Depicted with dwellings and the<br>Pacific Telephone & Telephone Company's<br>service yard<br>WEST: No significant changes depicted                                                  |
| 1966,<br>1968,<br>1969 | The northwest portion is depicted with the current office building (3820 Oakwood Avenue/344 North Juanita Avenue), with auto garages on the basement level                                                                                                                                          | NORTH: No significant changes depicted<br>EAST: No significant changes depicted<br>SOUTH: Depicted with a glass warehouse and<br>the Pacific Telephone & Telephone Company's<br>service yard<br>WEST: No significant changes depicted                                          |

The following maps were reviewed:

| Year(s) | Subject Property Description (Listed<br>Address)                   | Adjacent Site Descriptions      |
|---------|--------------------------------------------------------------------|---------------------------------|
| 1970    | The former dwelling at 3814 Oakwood<br>Avenue is no longer visible | No significant changes depicted |

AEI did not identify potential environmental concerns in association with the historical use of the subject property during the Sanborn map review.