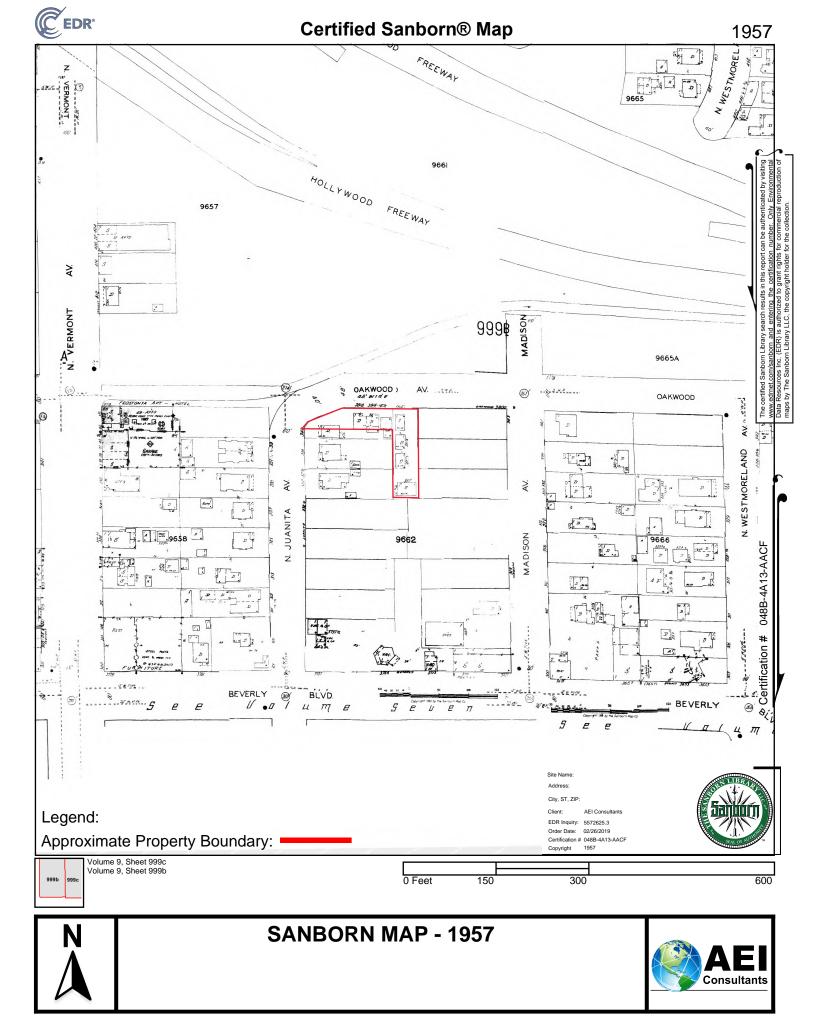

### **3.2 SANBORN FIRE INSURANCE MAPS**

Sanborn Fire Insurance maps were developed in the late 1800s and early 1900s for use as an assessment tool for fire insurance rates in urbanized areas. A search was made of the EDR collection of Sanborn Fire Insurance maps.

| Year(s)                | Subject Property Description (Listed<br>Address)                                                                                                                                                                                                                                                    | Adjacent Site Descriptions                                                                                                                                                                                                                                                     |
|------------------------|-----------------------------------------------------------------------------------------------------------------------------------------------------------------------------------------------------------------------------------------------------------------------------------------------------|--------------------------------------------------------------------------------------------------------------------------------------------------------------------------------------------------------------------------------------------------------------------------------|
| 1919                   | The eastern portion is shown with a small<br>dwelling at 3812 Oakwood Avenue. The<br>northwestern portion is shown with portions<br>of small residences at 3816 and 3818<br>Oakwood Avenue, and 342 and 344 North<br>Juanita Avenue                                                                 | NORTH: Oakwood Avenue is shown in its<br>approximate current location, followed by<br>vacant lots and greenhouse structures<br>EAST: Depicted with dwellings and a shop<br>SOUTH: Depicted with dwellings<br>WEST: Depicted with North Juanita Avenue<br>followed by dwellings |
| 1950,<br>1955          | The eastern portion is depicted with the current dwellings at 3812, 3812 1/2, and 3814 1/2 Oakwood Avenue, and an additional dwelling at 3814 Oakwood Avenue. The northwest portion is depicted with portions of dwellings at 3816, 3816 1/2, and 3818 Oakwood Avenue, and 342 North Juanita Avenue | NORTH: Depicted with Oakwood Avenue<br>followed by an entrance ramp for the<br>Hollywood Freeway<br>EAST: Depicted with dwellings and a small<br>Venetian blinds manufacturing shop<br>SOUTH: Depicted with dwellings<br>WEST: Depicted with dwellings and a vacant<br>lot     |
| 1956                   | No significant changes depicted                                                                                                                                                                                                                                                                     | NORTH: Oakwood Avenue appears in its<br>current configuration<br>EAST: The former Venetian blinds<br>manufacturing shop is now labeled "pottery<br>molding"<br>SOUTH: No significant changes depicted<br>WEST: No significant changes depicted                                 |
| 1957,<br>1959          | No significant changes depicted                                                                                                                                                                                                                                                                     | NORTH: No significant changes depicted<br>EAST: Shown as vacant lots<br>SOUTH: Depicted with dwellings and vacant<br>lots<br>WEST: No significant changes depicted                                                                                                             |
| 1960,<br>1961          | No significant changes depicted                                                                                                                                                                                                                                                                     | NORTH: No significant changes depicted<br>EAST: No significant changes depicted<br>SOUTH: Depicted with dwellings and the<br>Pacific Telephone & Telephone Company's<br>service yard<br>WEST: No significant changes depicted                                                  |
| 1966,<br>1968,<br>1969 | The northwest portion is depicted with the current office building (3820 Oakwood Avenue/344 North Juanita Avenue), with auto garages on the basement level                                                                                                                                          | NORTH: No significant changes depicted<br>EAST: No significant changes depicted<br>SOUTH: Depicted with a glass warehouse and<br>the Pacific Telephone & Telephone Company's<br>service yard<br>WEST: No significant changes depicted                                          |

The following maps were reviewed:

| Year(s) | Subject Property Description (Listed<br>Address)                   | Adjacent Site Descriptions      |
|---------|--------------------------------------------------------------------|---------------------------------|
| 1970    | The former dwelling at 3814 Oakwood<br>Avenue is no longer visible | No significant changes depicted |

AEI did not identify potential environmental concerns in association with the historical use of the subject property during the Sanborn map review.