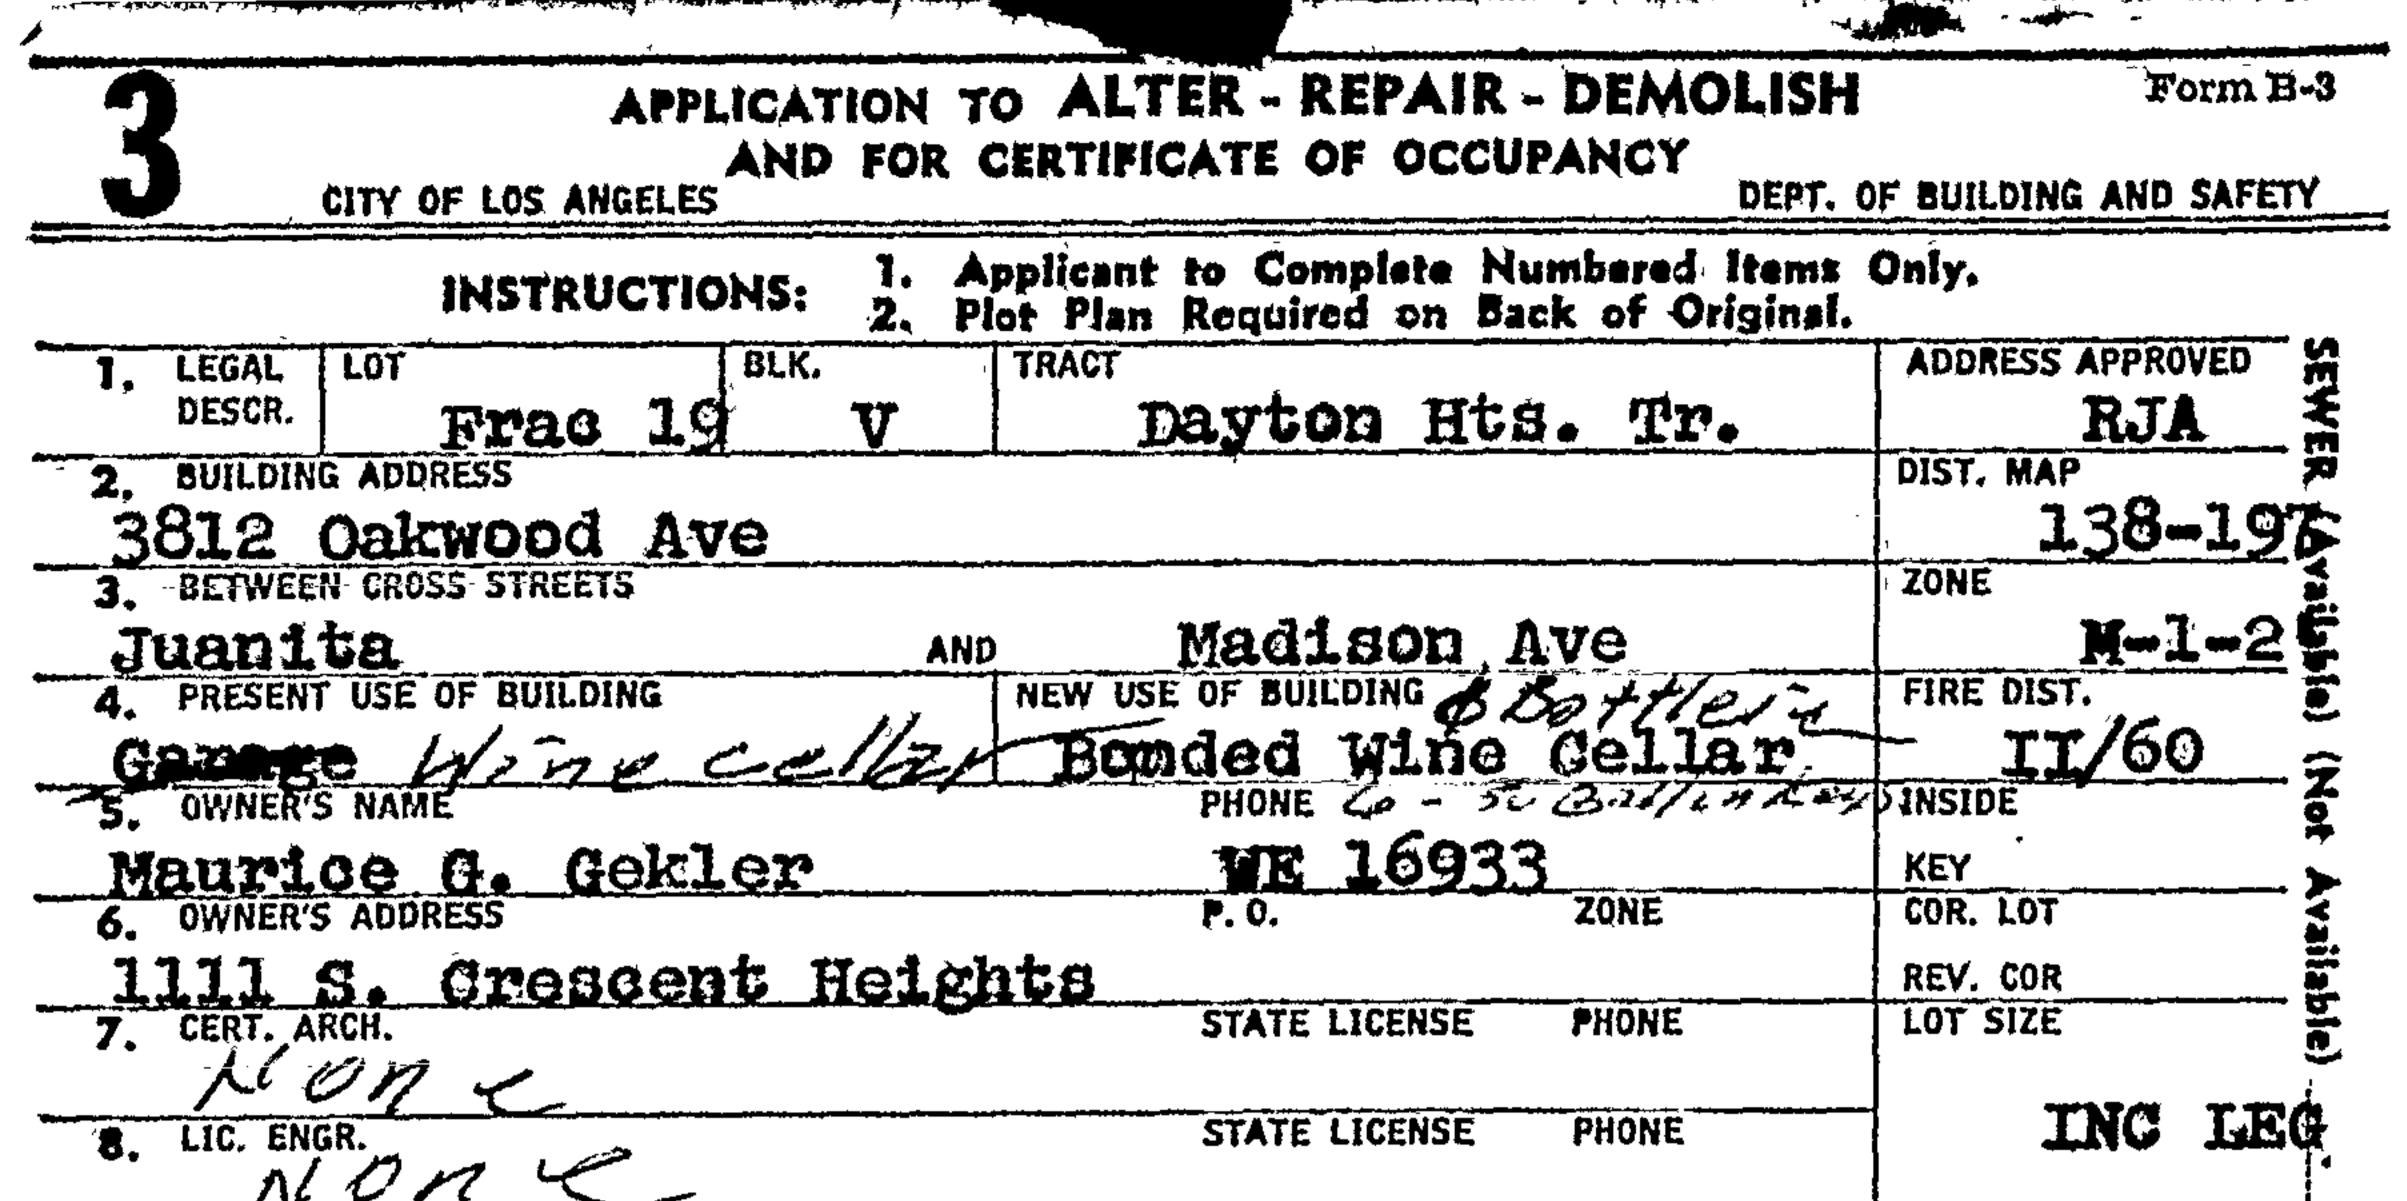

#### Records Summary

| Year(s) | Owner/Applicant          | Description of Permit and Building Use               |
|---------|--------------------------|------------------------------------------------------|
| 1912    | Barry F Holtman          | Erect Class "D" five-room residence (344 N Juanita)  |
| 1914    | Mrs. Carrie Carr Holtian | Addition to dwelling (342-344 N Juanita)             |
|         |                          | Plumbing permit / residence (3816 Oakwood)           |
| 1924    | Mrs. HL Olincy           | Construct Class "D" residences (3812 1/2, 3814,      |
|         |                          | and 3814 1/2 Oakwood)                                |
| 1934    | H Olincy                 | Add porch to home (3812 Oakwood)                     |
| 1939    | Olincy                   | Construct Class "D" building - four garages with     |
|         |                          | residence above; add tile bath and kitchen /         |
|         |                          | residence (3814 1/2 Oakwood)                         |
| 1961    | Maurice G Gekler         | Add wine cellar in garage; addition to wine cellar / |
|         |                          | residence (3812 Oakwood)                             |
| 1963    | Stanley Construction     | Demolish residence (3816 Oakwood)                    |
|         |                          | Construct new brick and concrete office building     |
|         |                          | (344 N Juanita)                                      |
| 1964    | Stanley Construction     | Interior partitions / office (344 N Juanita)         |
| 1969    | Mr. Gekler               | Demolish dwelling (3814 Oakwood)                     |
| 1974    | Albyn & Charles          | Interior alterations / office (3820 Oakwood)         |
|         | Mackintosh               |                                                      |