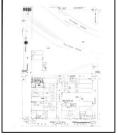

### **3.2 SANBORN FIRE INSURANCE MAPS**

Sanborn Fire Insurance maps were developed in the late 1800s and early 1900s for use as an assessment tool for fire insurance rates in urbanized areas. A search was made of the EDR collection of Sanborn Fire Insurance maps.

| Year(s)                | Subject Property Description (Listed<br>Address)                                                                                                                                                                                                                                                    | Adjacent Site Descriptions                                                                                                                                                                                                                                                     |
|------------------------|-----------------------------------------------------------------------------------------------------------------------------------------------------------------------------------------------------------------------------------------------------------------------------------------------------|--------------------------------------------------------------------------------------------------------------------------------------------------------------------------------------------------------------------------------------------------------------------------------|
| 1919                   | The eastern portion is shown with a small<br>dwelling at 3812 Oakwood Avenue. The<br>northwestern portion is shown with portions<br>of small residences at 3816 and 3818<br>Oakwood Avenue, and 342 and 344 North<br>Juanita Avenue                                                                 | NORTH: Oakwood Avenue is shown in its<br>approximate current location, followed by<br>vacant lots and greenhouse structures<br>EAST: Depicted with dwellings and a shop<br>SOUTH: Depicted with dwellings<br>WEST: Depicted with North Juanita Avenue<br>followed by dwellings |
| 1950,<br>1955          | The eastern portion is depicted with the current dwellings at 3812, 3812 1/2, and 3814 1/2 Oakwood Avenue, and an additional dwelling at 3814 Oakwood Avenue. The northwest portion is depicted with portions of dwellings at 3816, 3816 1/2, and 3818 Oakwood Avenue, and 342 North Juanita Avenue | NORTH: Depicted with Oakwood Avenue<br>followed by an entrance ramp for the<br>Hollywood Freeway<br>EAST: Depicted with dwellings and a small<br>Venetian blinds manufacturing shop<br>SOUTH: Depicted with dwellings<br>WEST: Depicted with dwellings and a vacant<br>lot     |
| 1956                   | No significant changes depicted                                                                                                                                                                                                                                                                     | NORTH: Oakwood Avenue appears in its<br>current configuration<br>EAST: The former Venetian blinds<br>manufacturing shop is now labeled "pottery<br>molding"<br>SOUTH: No significant changes depicted<br>WEST: No significant changes depicted                                 |
| 1957,<br>1959          | No significant changes depicted                                                                                                                                                                                                                                                                     | NORTH: No significant changes depicted<br>EAST: Shown as vacant lots<br>SOUTH: Depicted with dwellings and vacant<br>lots<br>WEST: No significant changes depicted                                                                                                             |
| 1960,<br>1961          | No significant changes depicted                                                                                                                                                                                                                                                                     | NORTH: No significant changes depicted<br>EAST: No significant changes depicted<br>SOUTH: Depicted with dwellings and the<br>Pacific Telephone & Telephone Company's<br>service yard<br>WEST: No significant changes depicted                                                  |
| 1966,<br>1968,<br>1969 | The northwest portion is depicted with the current office building (3820 Oakwood Avenue/344 North Juanita Avenue), with auto garages on the basement level                                                                                                                                          | NORTH: No significant changes depicted<br>EAST: No significant changes depicted<br>SOUTH: Depicted with a glass warehouse and<br>the Pacific Telephone & Telephone Company's<br>service yard<br>WEST: No significant changes depicted                                          |

The following maps were reviewed:

| Year(s) | Subject Property Description (Listed<br>Address)                   | Adjacent Site Descriptions      |
|---------|--------------------------------------------------------------------|---------------------------------|
| 1970    | The former dwelling at 3814 Oakwood<br>Avenue is no longer visible | No significant changes depicted |

AEI did not identify potential environmental concerns in association with the historical use of the subject property during the Sanborn map review.