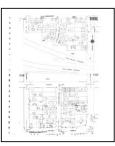

### **3.2 SANBORN FIRE INSURANCE MAPS**

Sanborn Fire Insurance maps were developed in the late 1800s and early 1900s for use as an assessment tool for fire insurance rates in urbanized areas. A search was made of the EDR collection of Sanborn Fire Insurance maps.

| Year(s)                | Subject Property Description (Listed<br>Address)                                                                                                                                                                                                                                                    | Adjacent Site Descriptions                                                                                                                                                                                                                                                     |
|------------------------|-----------------------------------------------------------------------------------------------------------------------------------------------------------------------------------------------------------------------------------------------------------------------------------------------------|--------------------------------------------------------------------------------------------------------------------------------------------------------------------------------------------------------------------------------------------------------------------------------|
| 1919                   | The eastern portion is shown with a small<br>dwelling at 3812 Oakwood Avenue. The<br>northwestern portion is shown with portions<br>of small residences at 3816 and 3818<br>Oakwood Avenue, and 342 and 344 North<br>Juanita Avenue                                                                 | NORTH: Oakwood Avenue is shown in its<br>approximate current location, followed by<br>vacant lots and greenhouse structures<br>EAST: Depicted with dwellings and a shop<br>SOUTH: Depicted with dwellings<br>WEST: Depicted with North Juanita Avenue<br>followed by dwellings |
| 1950,<br>1955          | The eastern portion is depicted with the current dwellings at 3812, 3812 1/2, and 3814 1/2 Oakwood Avenue, and an additional dwelling at 3814 Oakwood Avenue. The northwest portion is depicted with portions of dwellings at 3816, 3816 1/2, and 3818 Oakwood Avenue, and 342 North Juanita Avenue | NORTH: Depicted with Oakwood Avenue<br>followed by an entrance ramp for the<br>Hollywood Freeway<br>EAST: Depicted with dwellings and a small<br>Venetian blinds manufacturing shop<br>SOUTH: Depicted with dwellings<br>WEST: Depicted with dwellings and a vacant<br>lot     |
| 1956                   | No significant changes depicted                                                                                                                                                                                                                                                                     | NORTH: Oakwood Avenue appears in its<br>current configuration<br>EAST: The former Venetian blinds<br>manufacturing shop is now labeled "pottery<br>molding"<br>SOUTH: No significant changes depicted<br>WEST: No significant changes depicted                                 |
| 1957,<br>1959          | No significant changes depicted                                                                                                                                                                                                                                                                     | NORTH: No significant changes depicted<br>EAST: Shown as vacant lots<br>SOUTH: Depicted with dwellings and vacant<br>lots<br>WEST: No significant changes depicted                                                                                                             |
| 1960,<br>1961          | No significant changes depicted                                                                                                                                                                                                                                                                     | NORTH: No significant changes depicted<br>EAST: No significant changes depicted<br>SOUTH: Depicted with dwellings and the<br>Pacific Telephone & Telephone Company's<br>service yard<br>WEST: No significant changes depicted                                                  |
| 1966,<br>1968,<br>1969 | The northwest portion is depicted with the current office building (3820 Oakwood Avenue/344 North Juanita Avenue), with auto garages on the basement level                                                                                                                                          | NORTH: No significant changes depicted<br>EAST: No significant changes depicted<br>SOUTH: Depicted with a glass warehouse and<br>the Pacific Telephone & Telephone Company's<br>service yard<br>WEST: No significant changes depicted                                          |

The following maps were reviewed:

| Year(s) | Subject Property Description (Listed<br>Address)                   | Adjacent Site Descriptions      |
|---------|--------------------------------------------------------------------|---------------------------------|
| 1970    | The former dwelling at 3814 Oakwood<br>Avenue is no longer visible | No significant changes depicted |

AEI did not identify potential environmental concerns in association with the historical use of the subject property during the Sanborn map review.