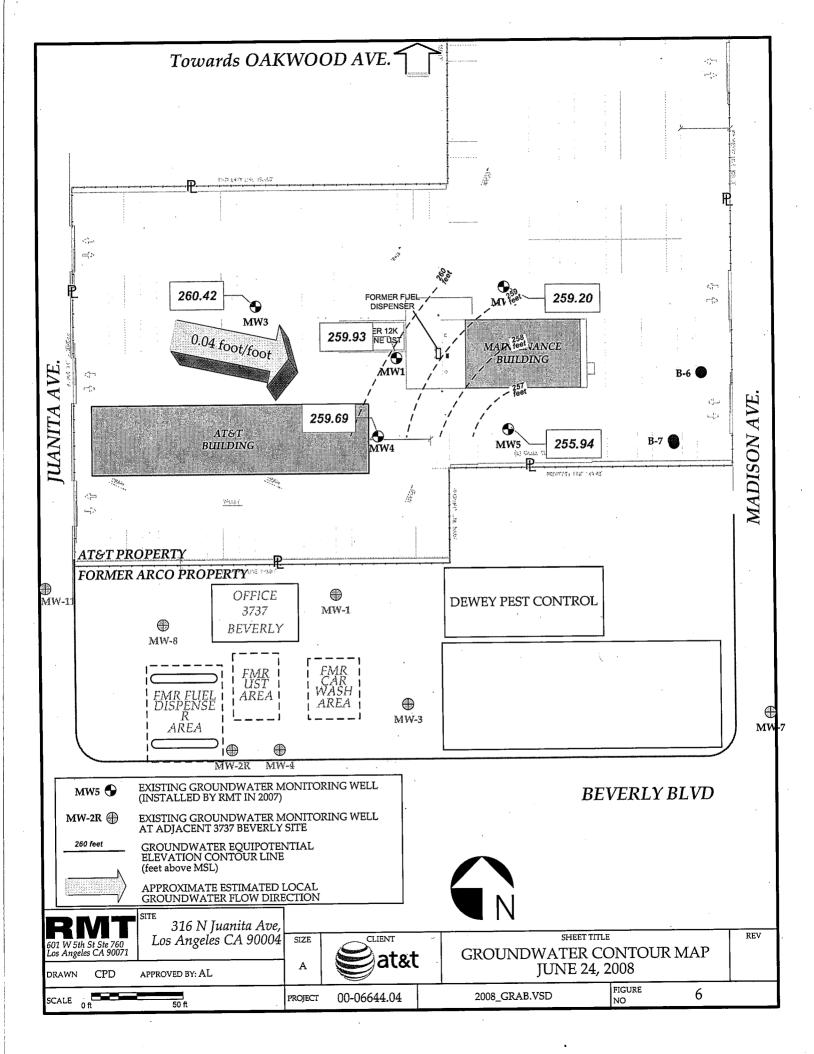

| Groundwater Flow     | Southeast/Topographic map interpretation                                 |  |  |
|----------------------|--------------------------------------------------------------------------|--|--|
| Direction/Source     |                                                                          |  |  |
| Estimated Depth to   | 10-13 feet bgs/Groundwater monitoring data for east-adjacent site at 316 |  |  |
| Groundwater/         | North Juanita Avenue, obtained from the RWQCB                            |  |  |
| Source               |                                                                          |  |  |
| Surface waters on    | None                                                                     |  |  |
| the subject property |                                                                          |  |  |
| or adjacent sites    |                                                                          |  |  |
| Additional notes     | None                                                                     |  |  |