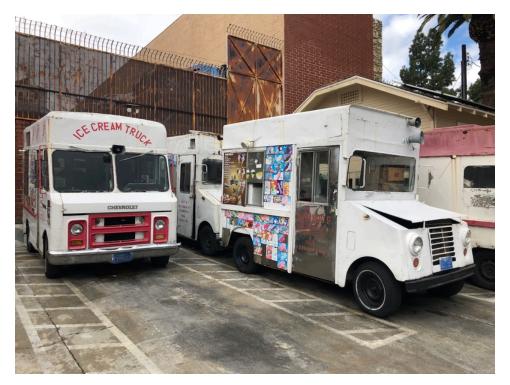

| PROPERTY INFORMATION            |                                                               |
|---------------------------------|---------------------------------------------------------------|
| Site Address(es)                | 3812-3838 Oakwood Avenue, Los Angeles, Los Angeles            |
|                                 | County, California 90004                                      |
| Property ID (APN or Block/Lot)  | 5501-001-023, 5501-001-025                                    |
| Location                        | South side of Oakwood Avenue and east side of North Juanita   |
|                                 | Avenue                                                        |
| Property Type                   | Mixed-Use (Office, Retail, and/or Multifamily)                |
| SITE AND BUILDING INFORMATION   |                                                               |
| Approximate Site Acreage/Source | 0.28/Los Angeles County Assessor's Office (LACAO)             |
| Number of Buildings             | Four                                                          |
| Building Construction Date(s)   | 1924, 1939, 1963                                              |
| Building Square Footage         | 7,151/LACAO                                                   |
| (SF)/Source                     |                                                               |
| Number of Floors/Stories        | One (3812 1/2 and 3814 1/2 Oakwood Avenue)                    |
|                                 | Two (3812 and 3820-3838 Oakwood Avenue)                       |
| Basement or Subgrade Area(s)    | None identified                                               |
| Number of Units                 | Five (Galindo Commissary office; apartment; two residential   |
|                                 | cottages, and Mackintosh & Mackintosh office)                 |
| Additional Improvements         | Ashphalt- and concrete-paved parking areas                    |
| On-site Occupant(s)             | Galindo Commissary (3812 Oakwood Avenue) with apartment above |
|                                 | Residential cottages (3812 1/2 and 3814 1/2 Oakwood           |
|                                 | Avenue)                                                       |
|                                 | Mackintosh & Mackintosh construction engineers (office)       |
|                                 | (3820-3838 Oakwood Avenue)                                    |
| Current On-site Operations/Use  | Overnight storage and occasional washing of food trucks       |
|                                 | (Galindo Commissary)                                          |
|                                 | Typical office/administrative operations (Mackintosh &        |
|                                 | Mackintosh)                                                   |
|                                 | Residential (cottages)                                        |
| Current Use of Hazardous        | None identified                                               |
| Substances                      |                                                               |
| REGULATORY INFORMATION          |                                                               |
| Regulatory Database Listing(s)  | None identified                                               |

- A storm drain and three-chambered clarifier system are present on the central portion of 3812-3814 1/2 Oakwood Avenue, adjacent to the Galindo Commissary food truck parking area. According to Mr. Galindo, the clarifier was installed in 1995, and is used for occasional food truck rinsing. No evidence of wash detergents or chemicals was observed onsite. Reportedly, engine and undercarriage washing are not performed onsite. While some diluted concentrations of the petroleum products and hazardous materials used on site may be present in the waste streams discharged to the drain, they drain system is not expected to represent a significant environmental concern at this time.
- Due to the age of the subject property buildings, there is a potential that ACMs are present. The observed suspect ACMs at the subject property were in good condition at the time of the site reconnaissance and are not expected to pose a health and safety concern to the occupants of the subject property at this time. Based on the potential presence of ACMs, AEI recommends the implementation of an O&M Plan which stipulates that the repair and maintenance of damaged materials should be performed to protect the health and safety of the building occupants. In the event that building renovation or demolition activities are planned, a thorough asbestos survey to identify asbestos-containing building materials is required in accordance with the EPA NESHAP 40 CFR Part 61 prior to demolition or renovation activities that may disturb suspect ACMs.
- Due to the age of the subject property buildings, there is a potential that LBP is present. All painted surfaces were observed in good condition and are not expected to pose a health and safety concern to the occupants of the subject property at this time. However, based on the potential presence of LBP and residential nature of occupancy, AEI recommends the property owner implement an LBP O&M Plan to protect the health and safety of the building occupants. Local regulations may apply to LBP in association with building demolition/renovations and worker/occupant protection. Actual material samples would need to be collected or an x-ray fluorescence (XRF) survey performed in order to determine if LBP is present. It should be noted that construction activities