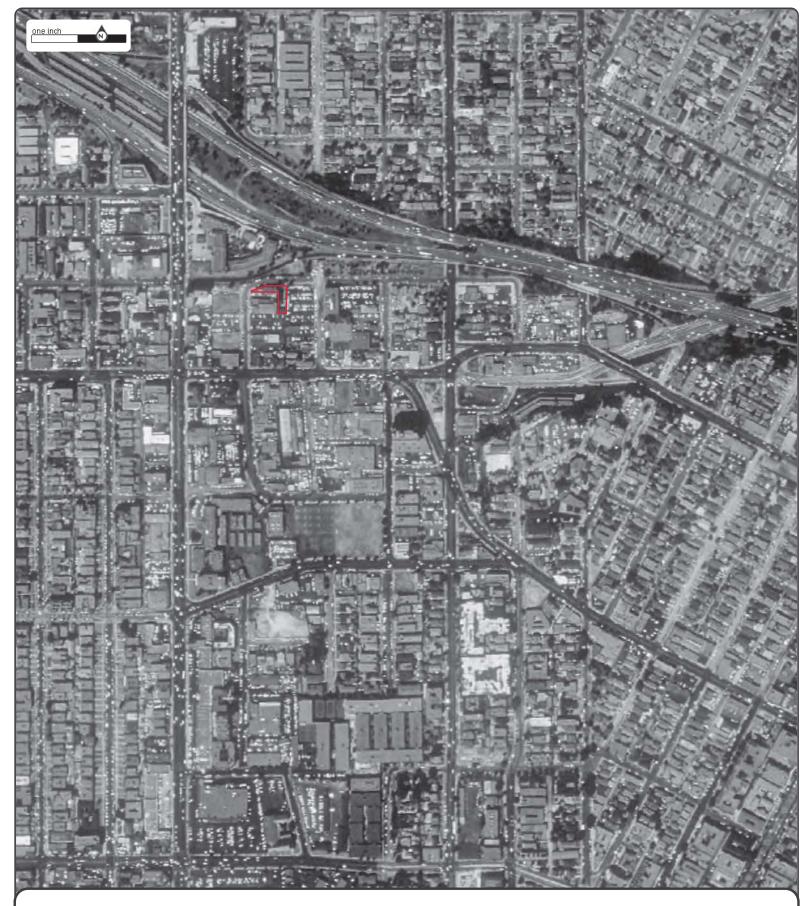

# **3.1 AERIAL PHOTOGRAPHS**

AEI reviewed aerial photographs of the subject property and surrounding area. A search was made of the EDR collection of aerial photographs. Aerial photographs were reviewed for the following years:

| Year(s)                | Subject Property Description                                                                                                                                                                     | Adjacent Site Descriptions                                                                                                                                                                                                                                                                                                                                                      |
|------------------------|--------------------------------------------------------------------------------------------------------------------------------------------------------------------------------------------------|---------------------------------------------------------------------------------------------------------------------------------------------------------------------------------------------------------------------------------------------------------------------------------------------------------------------------------------------------------------------------------|
| 1928,<br>1938          | The two current cottage residences (3812 and 3814 Oakwood Avenue) are visible on the eastern portion of the site. The northwestern portion also appears developed with single-family residences. | NORTH: A road is visible in the approximately<br>location of Oakwood Avenue, followed by<br>what appear to be residences and/or<br>commercial buildings<br>EAST: Appears developed with residences<br>SOUTH: Appears developed with residences<br>WEST: A road is visible in the approximately<br>location of North Juanita Avenue, followed by<br>what appear to be residences |
| 1948                   | The current residence and garage/office<br>structure is visible at 3814 1/2 Oakwood<br>Avenue)                                                                                                   | No significant changes visible                                                                                                                                                                                                                                                                                                                                                  |
| 1952                   | No significant changes visible                                                                                                                                                                   | NORTH: Oakwood Avenue is visible in its<br>present location, followed by the current<br>freeway entrance ramp and vacant land<br>EAST: No significant changes visible<br>SOUTH: No significant changes visible<br>WEST: No significant changes visible                                                                                                                          |
| 1964,<br>1972,<br>1980 | The current commercial structure and residences/office area visible                                                                                                                              | NORTH: No significant changes visible<br>EAST: Appears in its current configuration as<br>an asphalt-paved parking lot<br>SOUTH: The current commercial/light<br>industrial structures are visible<br>WEST: Appears developed with a multi-family<br>residence and a parking lot                                                                                                |
| 1985                   | No significant changes visible                                                                                                                                                                   | NORTH: The current multi-family/<br>rehabilitation facility appears under<br>construction<br>EAST: No significant changes visible<br>SOUTH: No significant changes visible<br>WEST: No significant changes visible                                                                                                                                                              |
| 1989                   | No significant changes visible                                                                                                                                                                   | NORTH: The current multi-family/<br>rehabilitation facility is visible<br>EAST: No significant changes visible<br>SOUTH: No significant changes visible<br>WEST: Appears vacant and graded                                                                                                                                                                                      |
| 1994,<br>2005,<br>2010 | No significant changes visible                                                                                                                                                                   | NORTH: No significant changes visible<br>EAST: No significant changes visible<br>SOUTH: No significant changes visible<br>WEST: Appears paved and utilized as a<br>parking lot                                                                                                                                                                                                  |
| 2012,<br>2014,<br>2016 | No significant changes visible                                                                                                                                                                   | NORTH: No significant changes visible<br>EAST: No significant changes visible<br>SOUTH: No significant changes visible<br>WEST: The current multi-family structure is<br>visible                                                                                                                                                                                                |