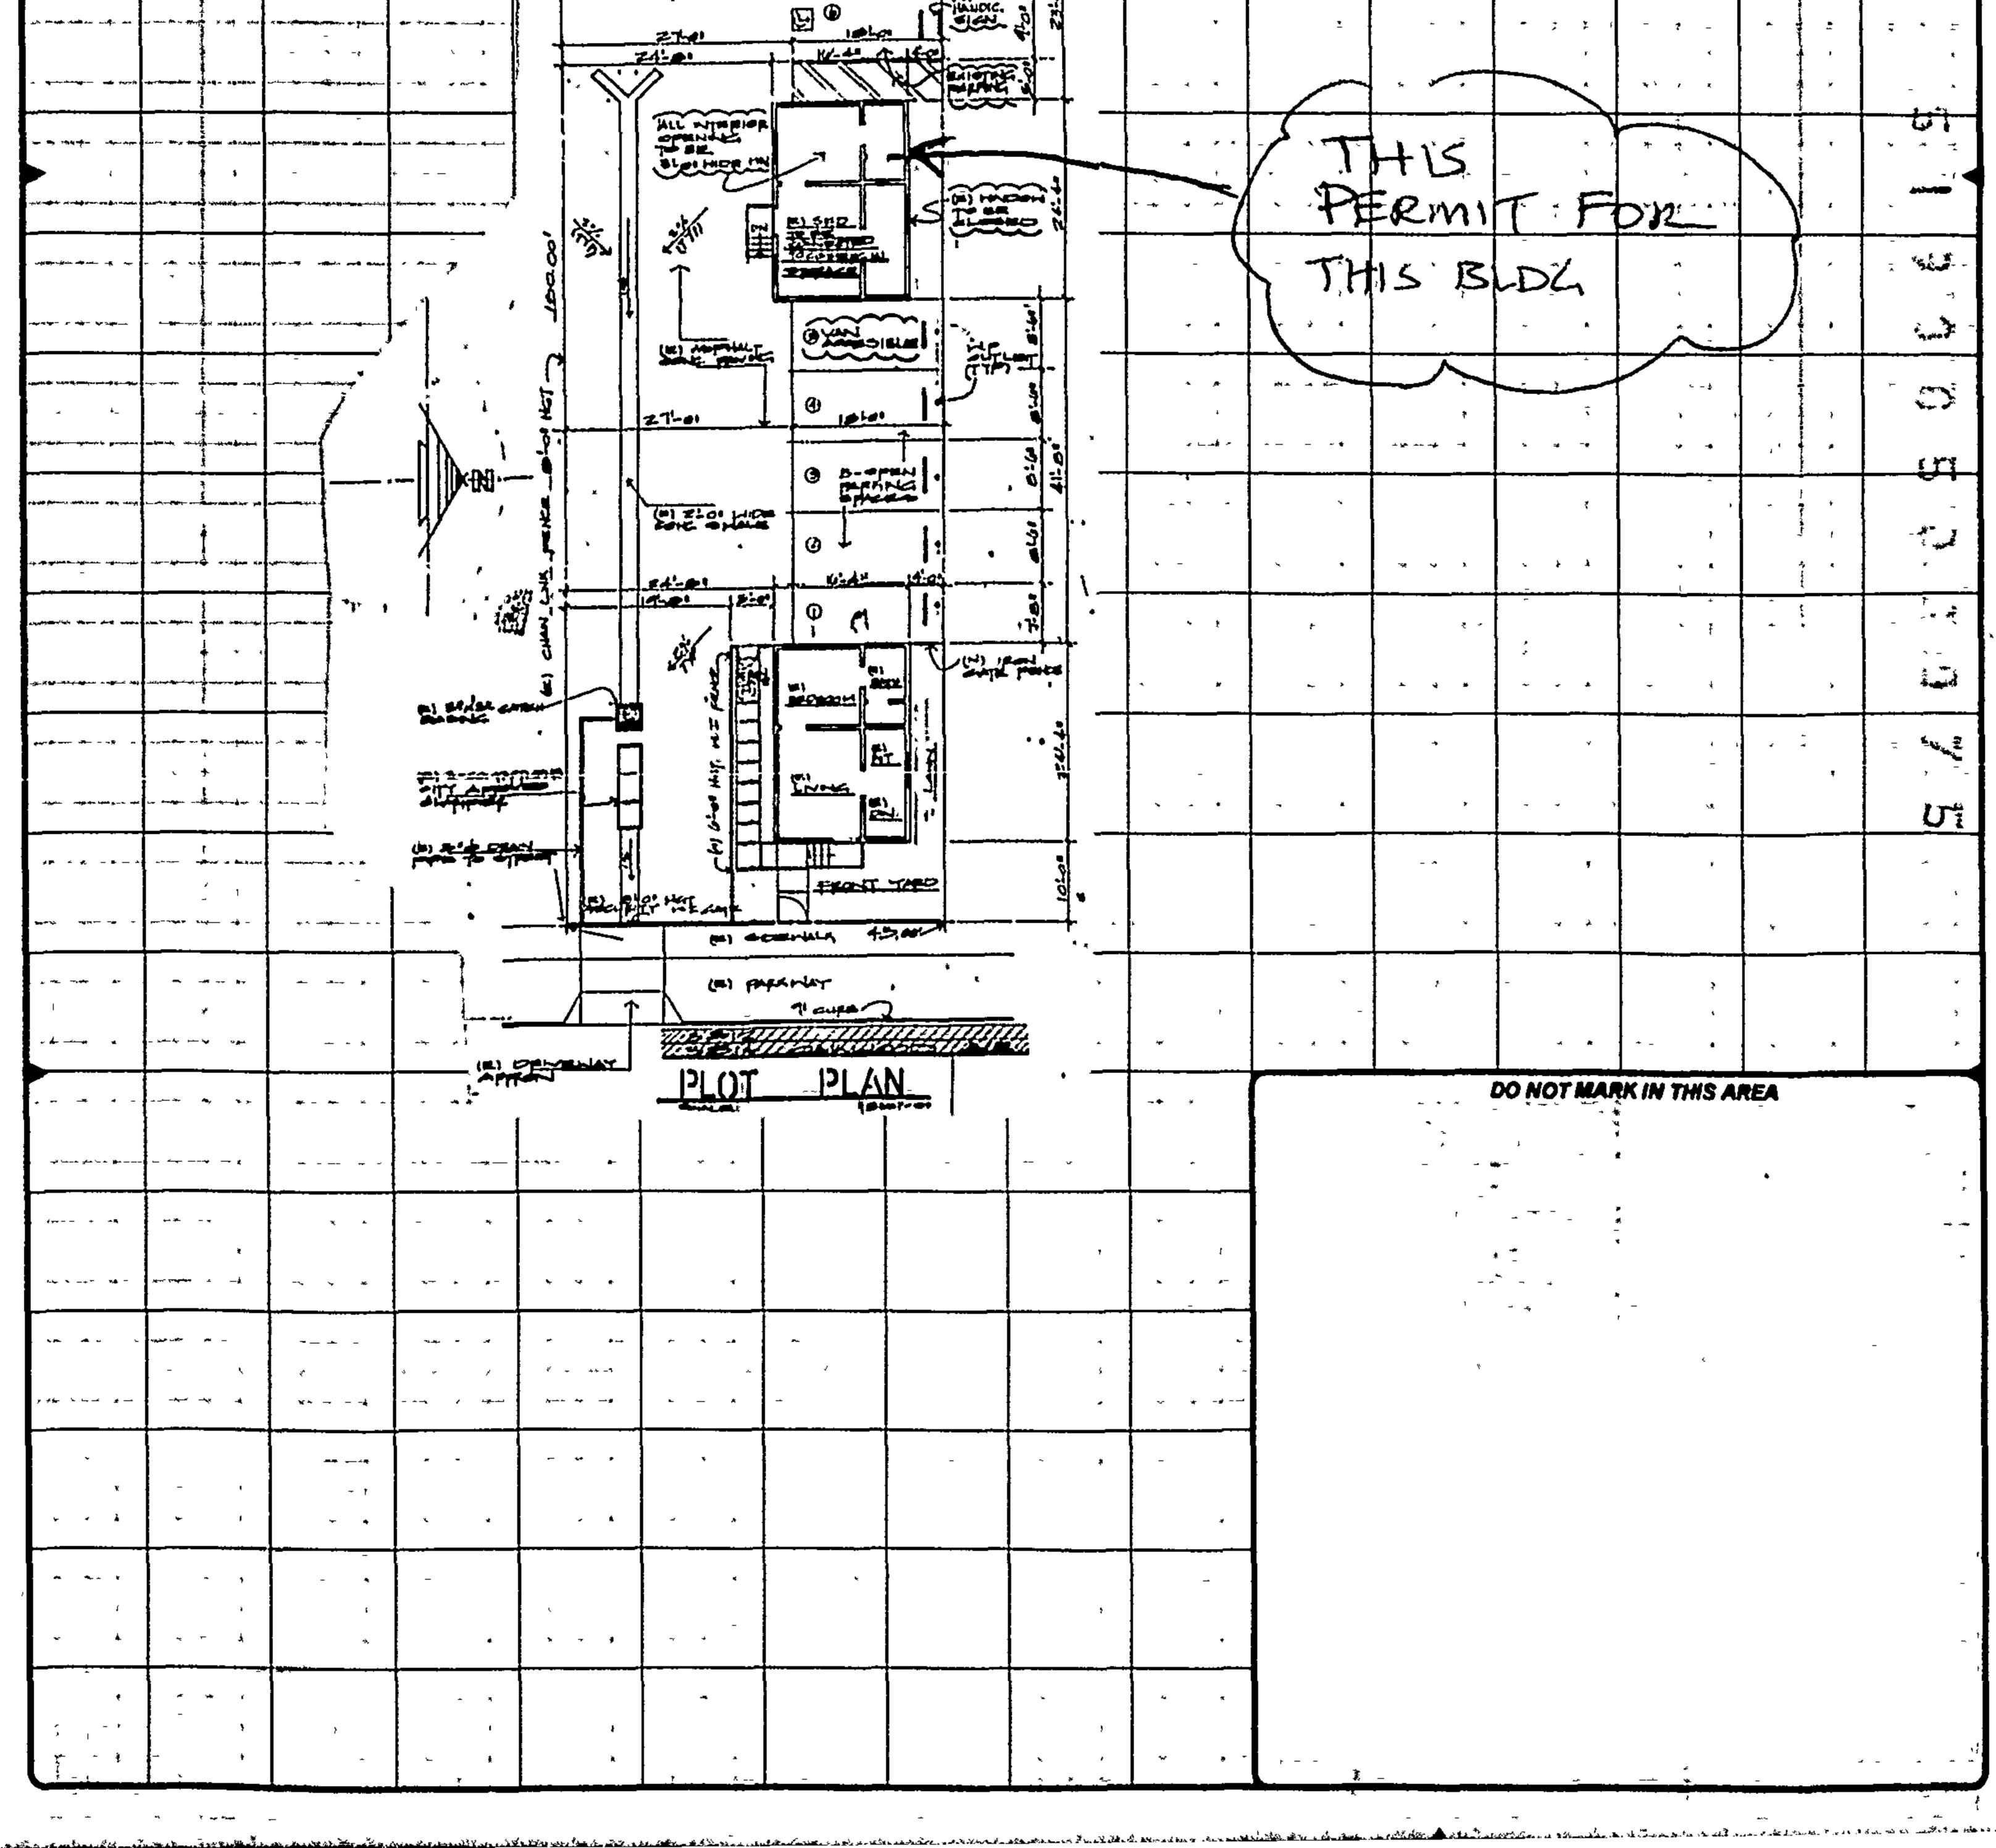

# **1.0 INTRODUCTION**

This report documents the methods and findings of the Phase I Environmental Site Assessment performed in conformance with AEI's contract and scope and limitations of ASTM Standard Practice E1527-13 and the EPA Standards and Practices for All Appropriate Inquiries (40 CFR Part 312) for the property located at 3812-3838 Oakwood Avenue, Los Angeles, Los Angeles County, California (Appendix A: Figures and Appendix B: Property Photographs).

#### 2.1 SITE LOCATION AND DESCRIPTION

| PROPERTY INFORMATION                  |                                                                                |
|---------------------------------------|--------------------------------------------------------------------------------|
| Site Address(es)                      | 3812-3838 Oakwood Avenue, Los Angeles, Los Angeles                             |
| Site Address(cs)                      | County, California 90004                                                       |
| Property ID (APN or Block/Lot)        | 5501-001-023, 5501-001-025                                                     |
| Location                              | South side of Oakwood Avenue and east side of North Juanita                    |
|                                       | Avenue                                                                         |
| Property Type                         | Mixed-Use (Office, Retail, and/or Multifamily)                                 |
| SITE AND BUILDING INFORMATION         |                                                                                |
| Approximate Site Acreage/Source       | 0.28/Los Angeles County Assessor's Office (LACAO)                              |
| Number of Buildings                   | Four                                                                           |
| Building Construction Date(s)         | 1924, 1939, 1963                                                               |
| Building Square Footage               | 7,151/LACAO                                                                    |
| (SF)/Source                           | ,,,,,,,,,,,,,,,,,,,,,,,,,,,,,,,,,,,,,,,                                        |
| Number of Floors/Stories              | One (3812 1/2 and 3814 1/2 Oakwood Avenue)                                     |
| · · · · · · · · · · · · · · · · · · · | Two (3812 and 3820-3838 Oakwood Avenue)                                        |
| Basement or Subgrade Area(s)          | None identified                                                                |
| Number of Units                       | Five (Galindo Commissary office; apartment; two residential                    |
|                                       | cottages, and Mackintosh & Mackintosh office)                                  |
| Additional Improvements               | Ashphalt- and concrete-paved parking areas                                     |
| On-site Occupant(s)                   | Galindo Commissary (3812 Oakwood Avenue) with apartment                        |
|                                       | above                                                                          |
|                                       | Residential cottages (3812 1/2 and 3814 1/2 Oakwood                            |
|                                       | Avenue)                                                                        |
|                                       | Mackintosh & Mackintosh construction engineers (office)                        |
| Current On site Onerstians (lles      | (3820-3838 Oakwood Avenue)                                                     |
| Current On-site Operations/Use        | Overnight storage and occasional washing of food trucks                        |
|                                       | (Galindo Commissary)<br>Typical office/administrative operations (Mackintosh & |
|                                       | Mackintosh)                                                                    |
|                                       | Residential (cottages)                                                         |
| Current Use of Hazardous              | None identified                                                                |
| Substances                            |                                                                                |
| REGULATORY INFORMATION                |                                                                                |
| Regulatory Database Listing(s)        | None identified                                                                |
|                                       |                                                                                |

## 2.3 SITE AND VICINITY CHARACTERISTICS

The subject property is located in a residential, commercial, and light industrial area of Hollywood, a neighborhood within the City of Los Angeles, California. The immediately surrounding properties consist of the following: