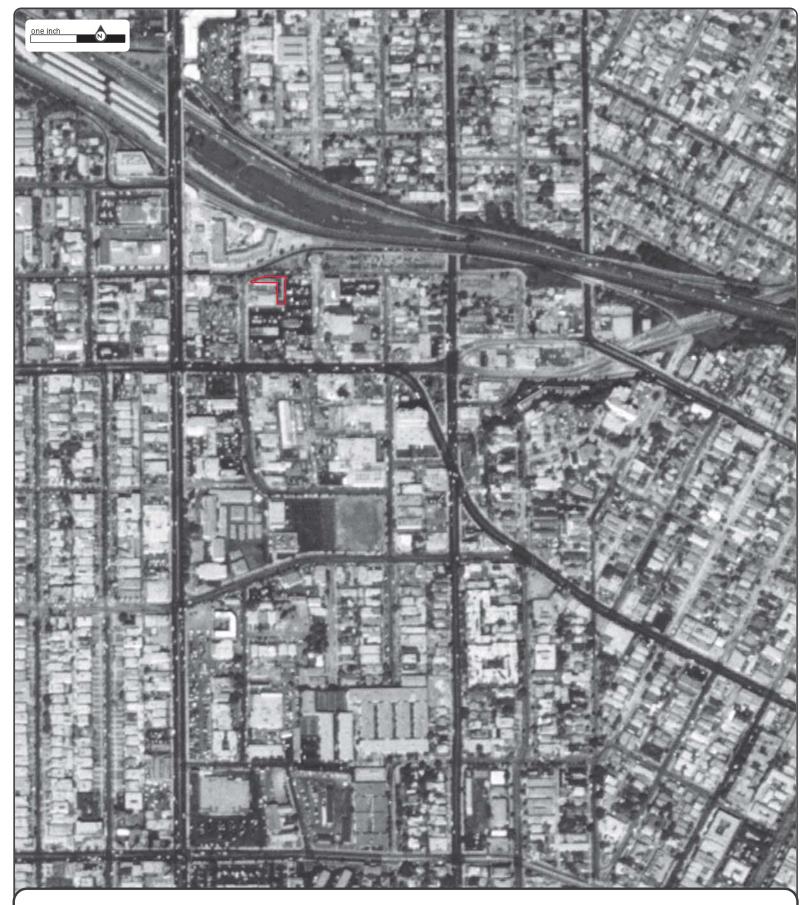

# **1.0 INTRODUCTION**

This report documents the methods and findings of the Phase I Environmental Site Assessment performed in conformance with AEI's contract and scope and limitations of ASTM Standard Practice E1527-13 and the EPA Standards and Practices for All Appropriate Inquiries (40 CFR Part 312) for the property located at 3812-3838 Oakwood Avenue, Los Angeles, Los Angeles County, California (Appendix A: Figures and Appendix B: Property Photographs).