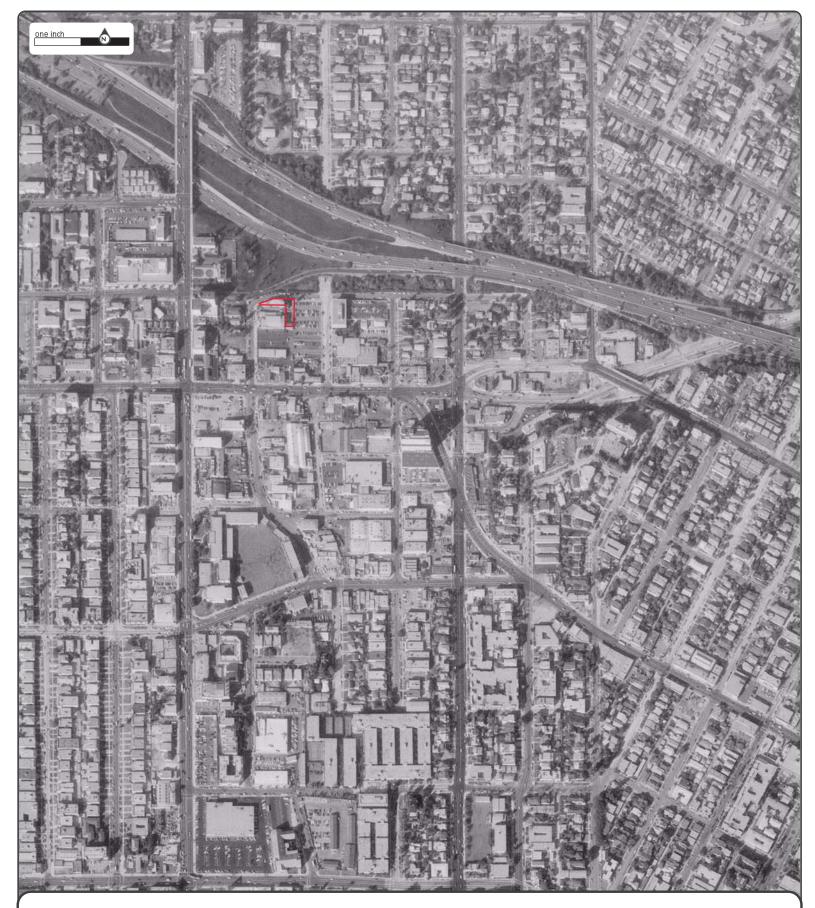

# **1.0 INTRODUCTION**

This report documents the methods and findings of the Phase I Environmental Site Assessment performed in conformance with AEI's contract and scope and limitations of ASTM Standard Practice E1527-13 and the EPA Standards and Practices for All Appropriate Inquiries (40 CFR Part 312) for the property located at 3812-3838 Oakwood Avenue, Los Angeles, Los Angeles County, California (Appendix A: Figures and Appendix B: Property Photographs).