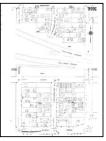

### **3.2 SANBORN FIRE INSURANCE MAPS**

Sanborn Fire Insurance maps were developed in the late 1800s and early 1900s for use as an assessment tool for fire insurance rates in urbanized areas. A search was made of the EDR collection of Sanborn Fire Insurance maps.

| Year(s)                | Subject Property Description (Listed<br>Address)                                                                                                                                                                                                                                                    | Adjacent Site Descriptions                                                                                                                                                                                                                                                     |
|------------------------|-----------------------------------------------------------------------------------------------------------------------------------------------------------------------------------------------------------------------------------------------------------------------------------------------------|--------------------------------------------------------------------------------------------------------------------------------------------------------------------------------------------------------------------------------------------------------------------------------|
| 1919                   | The eastern portion is shown with a small<br>dwelling at 3812 Oakwood Avenue. The<br>northwestern portion is shown with portions<br>of small residences at 3816 and 3818<br>Oakwood Avenue, and 342 and 344 North<br>Juanita Avenue                                                                 | NORTH: Oakwood Avenue is shown in its<br>approximate current location, followed by<br>vacant lots and greenhouse structures<br>EAST: Depicted with dwellings and a shop<br>SOUTH: Depicted with dwellings<br>WEST: Depicted with North Juanita Avenue<br>followed by dwellings |
| 1950,<br>1955          | The eastern portion is depicted with the current dwellings at 3812, 3812 1/2, and 3814 1/2 Oakwood Avenue, and an additional dwelling at 3814 Oakwood Avenue. The northwest portion is depicted with portions of dwellings at 3816, 3816 1/2, and 3818 Oakwood Avenue, and 342 North Juanita Avenue | NORTH: Depicted with Oakwood Avenue<br>followed by an entrance ramp for the<br>Hollywood Freeway<br>EAST: Depicted with dwellings and a small<br>Venetian blinds manufacturing shop<br>SOUTH: Depicted with dwellings<br>WEST: Depicted with dwellings and a vacant<br>lot     |
| 1956                   | No significant changes depicted                                                                                                                                                                                                                                                                     | NORTH: Oakwood Avenue appears in its<br>current configuration<br>EAST: The former Venetian blinds<br>manufacturing shop is now labeled "pottery<br>molding"<br>SOUTH: No significant changes depicted<br>WEST: No significant changes depicted                                 |
| 1957,<br>1959          | No significant changes depicted                                                                                                                                                                                                                                                                     | NORTH: No significant changes depicted<br>EAST: Shown as vacant lots<br>SOUTH: Depicted with dwellings and vacant<br>lots<br>WEST: No significant changes depicted                                                                                                             |
| 1960,<br>1961          | No significant changes depicted                                                                                                                                                                                                                                                                     | NORTH: No significant changes depicted<br>EAST: No significant changes depicted<br>SOUTH: Depicted with dwellings and the<br>Pacific Telephone & Telephone Company's<br>service yard<br>WEST: No significant changes depicted                                                  |
| 1966,<br>1968,<br>1969 | The northwest portion is depicted with the current office building (3820 Oakwood Avenue/344 North Juanita Avenue), with auto garages on the basement level                                                                                                                                          | NORTH: No significant changes depicted<br>EAST: No significant changes depicted<br>SOUTH: Depicted with a glass warehouse and<br>the Pacific Telephone & Telephone Company's<br>service yard<br>WEST: No significant changes depicted                                          |

The following maps were reviewed:

| Year(s) | Subject Property Description (Listed<br>Address)                   | Adjacent Site Descriptions      |
|---------|--------------------------------------------------------------------|---------------------------------|
| 1970    | The former dwelling at 3814 Oakwood<br>Avenue is no longer visible | No significant changes depicted |

AEI did not identify potential environmental concerns in association with the historical use of the subject property during the Sanborn map review.