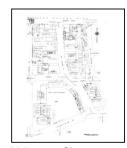

### **3.2 SANBORN FIRE INSURANCE MAPS**

Sanborn Fire Insurance maps were developed in the late 1800s and early 1900s for use as an assessment tool for fire insurance rates in urbanized areas. A search was made of the EDR collection of Sanborn Fire Insurance maps.

| Year(s)                | Subject Property Description (Listed<br>Address)                                                                                                                                                                                                                                                    | Adjacent Site Descriptions                                                                                                                                                                                                                                                     |
|------------------------|-----------------------------------------------------------------------------------------------------------------------------------------------------------------------------------------------------------------------------------------------------------------------------------------------------|--------------------------------------------------------------------------------------------------------------------------------------------------------------------------------------------------------------------------------------------------------------------------------|
| 1919                   | The eastern portion is shown with a small<br>dwelling at 3812 Oakwood Avenue. The<br>northwestern portion is shown with portions<br>of small residences at 3816 and 3818<br>Oakwood Avenue, and 342 and 344 North<br>Juanita Avenue                                                                 | NORTH: Oakwood Avenue is shown in its<br>approximate current location, followed by<br>vacant lots and greenhouse structures<br>EAST: Depicted with dwellings and a shop<br>SOUTH: Depicted with dwellings<br>WEST: Depicted with North Juanita Avenue<br>followed by dwellings |
| 1950,<br>1955          | The eastern portion is depicted with the current dwellings at 3812, 3812 1/2, and 3814 1/2 Oakwood Avenue, and an additional dwelling at 3814 Oakwood Avenue. The northwest portion is depicted with portions of dwellings at 3816, 3816 1/2, and 3818 Oakwood Avenue, and 342 North Juanita Avenue | NORTH: Depicted with Oakwood Avenue<br>followed by an entrance ramp for the<br>Hollywood Freeway<br>EAST: Depicted with dwellings and a small<br>Venetian blinds manufacturing shop<br>SOUTH: Depicted with dwellings<br>WEST: Depicted with dwellings and a vacant<br>lot     |
| 1956                   | No significant changes depicted                                                                                                                                                                                                                                                                     | NORTH: Oakwood Avenue appears in its<br>current configuration<br>EAST: The former Venetian blinds<br>manufacturing shop is now labeled "pottery<br>molding"<br>SOUTH: No significant changes depicted<br>WEST: No significant changes depicted                                 |
| 1957,<br>1959          | No significant changes depicted                                                                                                                                                                                                                                                                     | NORTH: No significant changes depicted<br>EAST: Shown as vacant lots<br>SOUTH: Depicted with dwellings and vacant<br>lots<br>WEST: No significant changes depicted                                                                                                             |
| 1960,<br>1961          | No significant changes depicted                                                                                                                                                                                                                                                                     | NORTH: No significant changes depicted<br>EAST: No significant changes depicted<br>SOUTH: Depicted with dwellings and the<br>Pacific Telephone & Telephone Company's<br>service yard<br>WEST: No significant changes depicted                                                  |
| 1966,<br>1968,<br>1969 | The northwest portion is depicted with the current office building (3820 Oakwood Avenue/344 North Juanita Avenue), with auto garages on the basement level                                                                                                                                          | NORTH: No significant changes depicted<br>EAST: No significant changes depicted<br>SOUTH: Depicted with a glass warehouse and<br>the Pacific Telephone & Telephone Company's<br>service yard<br>WEST: No significant changes depicted                                          |

The following maps were reviewed:

| Year(s) | Subject Property Description (Listed<br>Address)                   | Adjacent Site Descriptions      |
|---------|--------------------------------------------------------------------|---------------------------------|
| 1970    | The former dwelling at 3814 Oakwood<br>Avenue is no longer visible | No significant changes depicted |

AEI did not identify potential environmental concerns in association with the historical use of the subject property during the Sanborn map review.