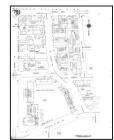

### **3.2 SANBORN FIRE INSURANCE MAPS**

Sanborn Fire Insurance maps were developed in the late 1800s and early 1900s for use as an assessment tool for fire insurance rates in urbanized areas. A search was made of the EDR collection of Sanborn Fire Insurance maps.

| Year(s)                | Subject Property Description (Listed<br>Address)                                                                                                                                                                                                                                                    | Adjacent Site Descriptions                                                                                                                                                                                                                                                     |
|------------------------|-----------------------------------------------------------------------------------------------------------------------------------------------------------------------------------------------------------------------------------------------------------------------------------------------------|--------------------------------------------------------------------------------------------------------------------------------------------------------------------------------------------------------------------------------------------------------------------------------|
| 1919                   | The eastern portion is shown with a small<br>dwelling at 3812 Oakwood Avenue. The<br>northwestern portion is shown with portions<br>of small residences at 3816 and 3818<br>Oakwood Avenue, and 342 and 344 North<br>Juanita Avenue                                                                 | NORTH: Oakwood Avenue is shown in its<br>approximate current location, followed by<br>vacant lots and greenhouse structures<br>EAST: Depicted with dwellings and a shop<br>SOUTH: Depicted with dwellings<br>WEST: Depicted with North Juanita Avenue<br>followed by dwellings |
| 1950,<br>1955          | The eastern portion is depicted with the current dwellings at 3812, 3812 1/2, and 3814 1/2 Oakwood Avenue, and an additional dwelling at 3814 Oakwood Avenue. The northwest portion is depicted with portions of dwellings at 3816, 3816 1/2, and 3818 Oakwood Avenue, and 342 North Juanita Avenue | NORTH: Depicted with Oakwood Avenue<br>followed by an entrance ramp for the<br>Hollywood Freeway<br>EAST: Depicted with dwellings and a small<br>Venetian blinds manufacturing shop<br>SOUTH: Depicted with dwellings<br>WEST: Depicted with dwellings and a vacant<br>lot     |
| 1956                   | No significant changes depicted                                                                                                                                                                                                                                                                     | NORTH: Oakwood Avenue appears in its<br>current configuration<br>EAST: The former Venetian blinds<br>manufacturing shop is now labeled "pottery<br>molding"<br>SOUTH: No significant changes depicted<br>WEST: No significant changes depicted                                 |
| 1957,<br>1959          | No significant changes depicted                                                                                                                                                                                                                                                                     | NORTH: No significant changes depicted<br>EAST: Shown as vacant lots<br>SOUTH: Depicted with dwellings and vacant<br>lots<br>WEST: No significant changes depicted                                                                                                             |
| 1960,<br>1961          | No significant changes depicted                                                                                                                                                                                                                                                                     | NORTH: No significant changes depicted<br>EAST: No significant changes depicted<br>SOUTH: Depicted with dwellings and the<br>Pacific Telephone & Telephone Company's<br>service yard<br>WEST: No significant changes depicted                                                  |
| 1966,<br>1968,<br>1969 | The northwest portion is depicted with the current office building (3820 Oakwood Avenue/344 North Juanita Avenue), with auto garages on the basement level                                                                                                                                          | NORTH: No significant changes depicted<br>EAST: No significant changes depicted<br>SOUTH: Depicted with a glass warehouse and<br>the Pacific Telephone & Telephone Company's<br>service yard<br>WEST: No significant changes depicted                                          |

The following maps were reviewed:

| Year(s) | Subject Property Description (Listed<br>Address)                   | Adjacent Site Descriptions      |
|---------|--------------------------------------------------------------------|---------------------------------|
| 1970    | The former dwelling at 3814 Oakwood<br>Avenue is no longer visible | No significant changes depicted |

AEI did not identify potential environmental concerns in association with the historical use of the subject property during the Sanborn map review.