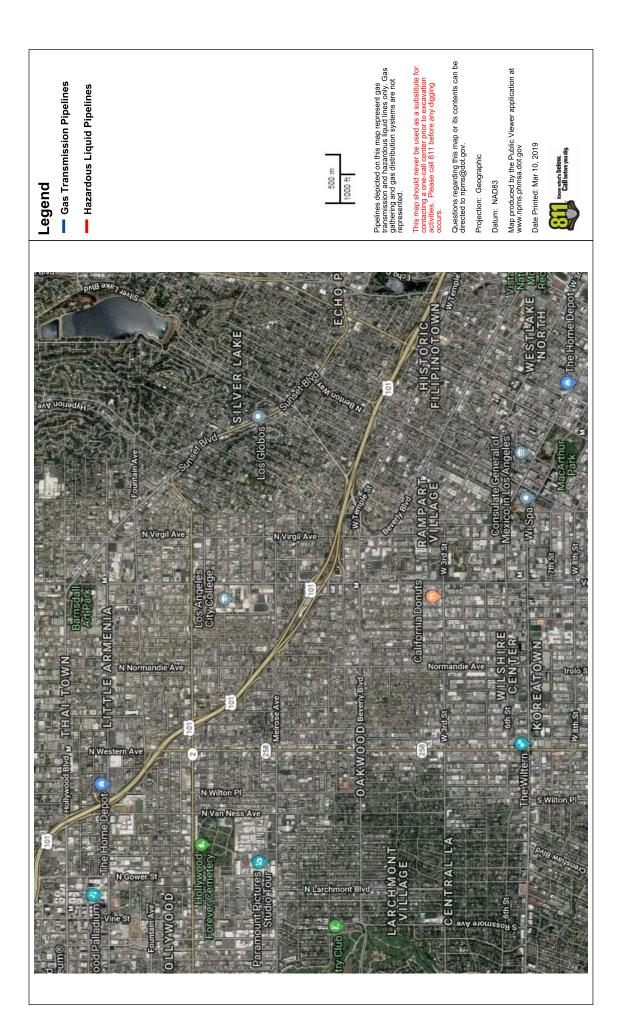

### 4.8 OIL AND GAS PIPELINES

| Agency                    | Date<br>Referenced | Resource    | Pipelines located within 500 feet of<br>the subject property |
|---------------------------|--------------------|-------------|--------------------------------------------------------------|
| National Pipeline Mapping | March 8,           | NPMS Public | No                                                           |
| System (NPMS)             | 2019               | Map Viewer  |                                                              |