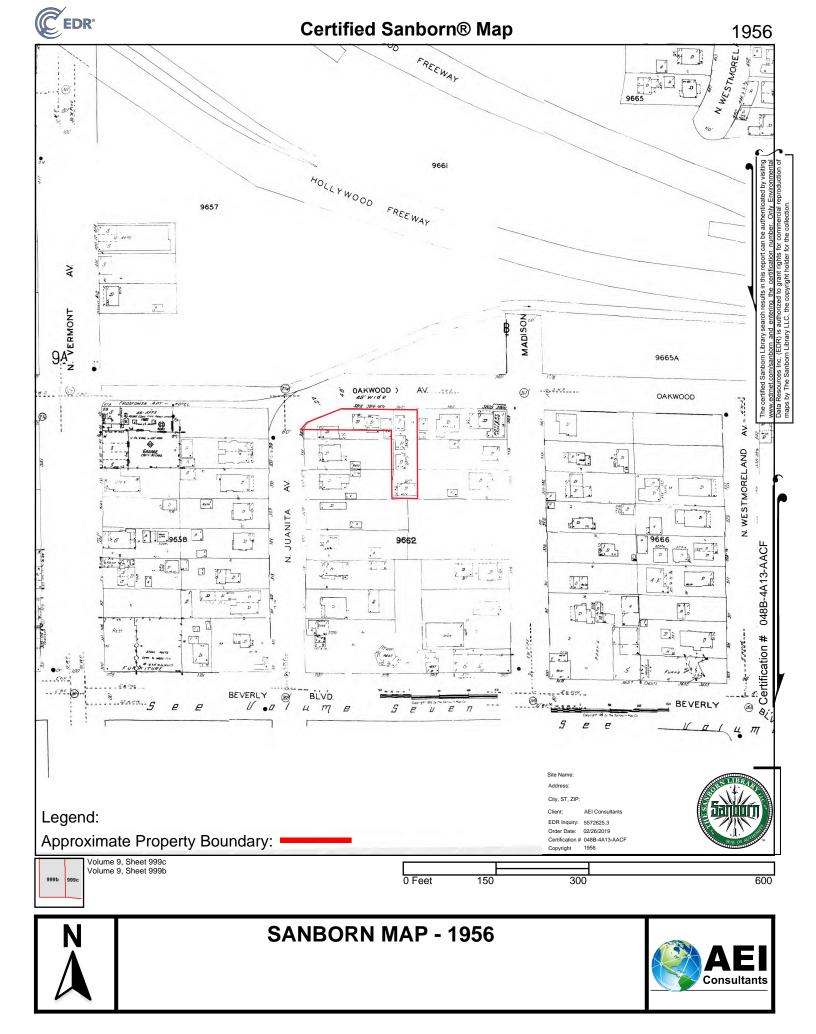

### **3.2 SANBORN FIRE INSURANCE MAPS**

Sanborn Fire Insurance maps were developed in the late 1800s and early 1900s for use as an assessment tool for fire insurance rates in urbanized areas. A search was made of the EDR collection of Sanborn Fire Insurance maps.

| Year(s)                | Subject Property Description (Listed<br>Address)                                                                                                                                                                                                                                                    | Adjacent Site Descriptions                                                                                                                                                                                                                                                     |
|------------------------|-----------------------------------------------------------------------------------------------------------------------------------------------------------------------------------------------------------------------------------------------------------------------------------------------------|--------------------------------------------------------------------------------------------------------------------------------------------------------------------------------------------------------------------------------------------------------------------------------|
| 1919                   | The eastern portion is shown with a small<br>dwelling at 3812 Oakwood Avenue. The<br>northwestern portion is shown with portions<br>of small residences at 3816 and 3818<br>Oakwood Avenue, and 342 and 344 North<br>Juanita Avenue                                                                 | NORTH: Oakwood Avenue is shown in its<br>approximate current location, followed by<br>vacant lots and greenhouse structures<br>EAST: Depicted with dwellings and a shop<br>SOUTH: Depicted with dwellings<br>WEST: Depicted with North Juanita Avenue<br>followed by dwellings |
| 1950,<br>1955          | The eastern portion is depicted with the current dwellings at 3812, 3812 1/2, and 3814 1/2 Oakwood Avenue, and an additional dwelling at 3814 Oakwood Avenue. The northwest portion is depicted with portions of dwellings at 3816, 3816 1/2, and 3818 Oakwood Avenue, and 342 North Juanita Avenue | NORTH: Depicted with Oakwood Avenue<br>followed by an entrance ramp for the<br>Hollywood Freeway<br>EAST: Depicted with dwellings and a small<br>Venetian blinds manufacturing shop<br>SOUTH: Depicted with dwellings<br>WEST: Depicted with dwellings and a vacant<br>lot     |
| 1956                   | No significant changes depicted                                                                                                                                                                                                                                                                     | NORTH: Oakwood Avenue appears in its<br>current configuration<br>EAST: The former Venetian blinds<br>manufacturing shop is now labeled "pottery<br>molding"<br>SOUTH: No significant changes depicted<br>WEST: No significant changes depicted                                 |
| 1957,<br>1959          | No significant changes depicted                                                                                                                                                                                                                                                                     | NORTH: No significant changes depicted<br>EAST: Shown as vacant lots<br>SOUTH: Depicted with dwellings and vacant<br>lots<br>WEST: No significant changes depicted                                                                                                             |
| 1960,<br>1961          | No significant changes depicted                                                                                                                                                                                                                                                                     | NORTH: No significant changes depicted<br>EAST: No significant changes depicted<br>SOUTH: Depicted with dwellings and the<br>Pacific Telephone & Telephone Company's<br>service yard<br>WEST: No significant changes depicted                                                  |
| 1966,<br>1968,<br>1969 | The northwest portion is depicted with the current office building (3820 Oakwood Avenue/344 North Juanita Avenue), with auto garages on the basement level                                                                                                                                          | NORTH: No significant changes depicted<br>EAST: No significant changes depicted<br>SOUTH: Depicted with a glass warehouse and<br>the Pacific Telephone & Telephone Company's<br>service yard<br>WEST: No significant changes depicted                                          |

The following maps were reviewed:

| Year(s) | Subject Property Description (Listed<br>Address)                   | Adjacent Site Descriptions      |
|---------|--------------------------------------------------------------------|---------------------------------|
| 1970    | The former dwelling at 3814 Oakwood<br>Avenue is no longer visible | No significant changes depicted |

AEI did not identify potential environmental concerns in association with the historical use of the subject property during the Sanborn map review.