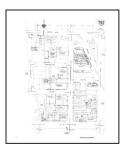

### **3.2 SANBORN FIRE INSURANCE MAPS**

Sanborn Fire Insurance maps were developed in the late 1800s and early 1900s for use as an assessment tool for fire insurance rates in urbanized areas. A search was made of the EDR collection of Sanborn Fire Insurance maps.

| Year(s)                | Subject Property Description (Listed<br>Address)                                                                                                                                                                                                                                                    | Adjacent Site Descriptions                                                                                                                                                                                                                                                     |
|------------------------|-----------------------------------------------------------------------------------------------------------------------------------------------------------------------------------------------------------------------------------------------------------------------------------------------------|--------------------------------------------------------------------------------------------------------------------------------------------------------------------------------------------------------------------------------------------------------------------------------|
| 1919                   | The eastern portion is shown with a small<br>dwelling at 3812 Oakwood Avenue. The<br>northwestern portion is shown with portions<br>of small residences at 3816 and 3818<br>Oakwood Avenue, and 342 and 344 North<br>Juanita Avenue                                                                 | NORTH: Oakwood Avenue is shown in its<br>approximate current location, followed by<br>vacant lots and greenhouse structures<br>EAST: Depicted with dwellings and a shop<br>SOUTH: Depicted with dwellings<br>WEST: Depicted with North Juanita Avenue<br>followed by dwellings |
| 1950,<br>1955          | The eastern portion is depicted with the current dwellings at 3812, 3812 1/2, and 3814 1/2 Oakwood Avenue, and an additional dwelling at 3814 Oakwood Avenue. The northwest portion is depicted with portions of dwellings at 3816, 3816 1/2, and 3818 Oakwood Avenue, and 342 North Juanita Avenue | NORTH: Depicted with Oakwood Avenue<br>followed by an entrance ramp for the<br>Hollywood Freeway<br>EAST: Depicted with dwellings and a small<br>Venetian blinds manufacturing shop<br>SOUTH: Depicted with dwellings<br>WEST: Depicted with dwellings and a vacant<br>lot     |
| 1956                   | No significant changes depicted                                                                                                                                                                                                                                                                     | NORTH: Oakwood Avenue appears in its<br>current configuration<br>EAST: The former Venetian blinds<br>manufacturing shop is now labeled "pottery<br>molding"<br>SOUTH: No significant changes depicted<br>WEST: No significant changes depicted                                 |
| 1957,<br>1959          | No significant changes depicted                                                                                                                                                                                                                                                                     | NORTH: No significant changes depicted<br>EAST: Shown as vacant lots<br>SOUTH: Depicted with dwellings and vacant<br>lots<br>WEST: No significant changes depicted                                                                                                             |
| 1960,<br>1961          | No significant changes depicted                                                                                                                                                                                                                                                                     | NORTH: No significant changes depicted<br>EAST: No significant changes depicted<br>SOUTH: Depicted with dwellings and the<br>Pacific Telephone & Telephone Company's<br>service yard<br>WEST: No significant changes depicted                                                  |
| 1966,<br>1968,<br>1969 | The northwest portion is depicted with the current office building (3820 Oakwood Avenue/344 North Juanita Avenue), with auto garages on the basement level                                                                                                                                          | NORTH: No significant changes depicted<br>EAST: No significant changes depicted<br>SOUTH: Depicted with a glass warehouse and<br>the Pacific Telephone & Telephone Company's<br>service yard<br>WEST: No significant changes depicted                                          |

The following maps were reviewed:

| Year(s) | Subject Property Description (Listed<br>Address)                   | Adjacent Site Descriptions      |
|---------|--------------------------------------------------------------------|---------------------------------|
| 1970    | The former dwelling at 3814 Oakwood<br>Avenue is no longer visible | No significant changes depicted |

AEI did not identify potential environmental concerns in association with the historical use of the subject property during the Sanborn map review.