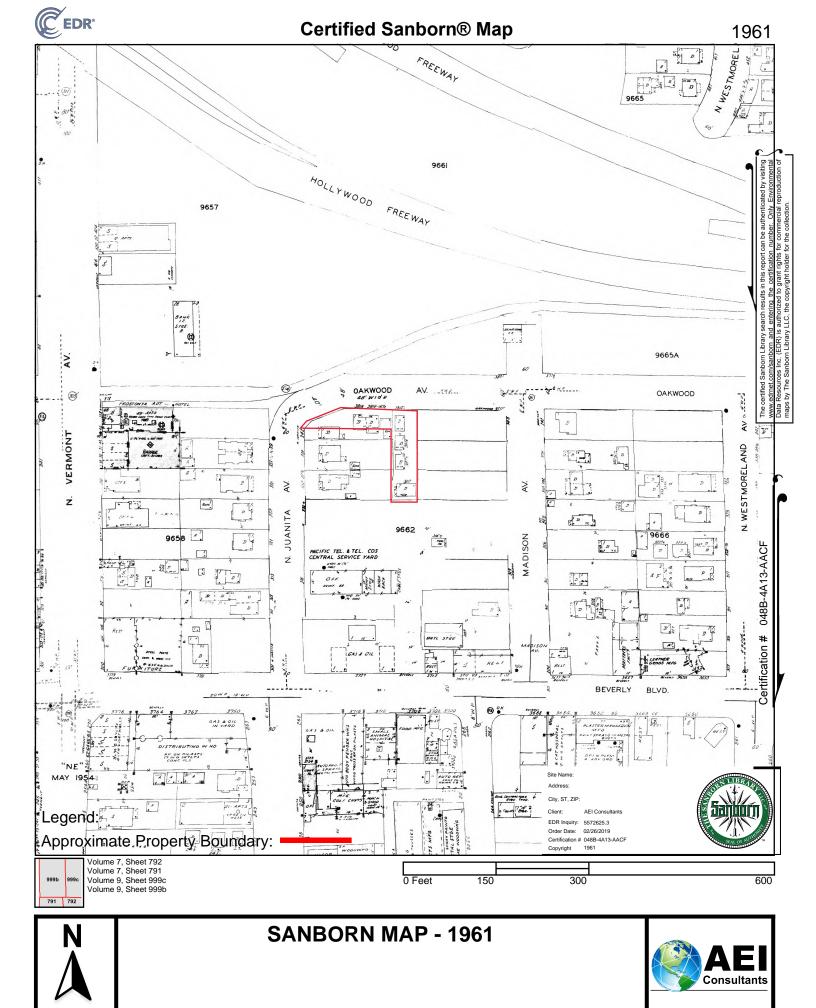

| Year(s)                | Subject Property Description (Listed<br>Address)                                                                                                                                                                                                                                                    | Adjacent Site Descriptions                                                                                                                                                                                                                                                     |
|------------------------|-----------------------------------------------------------------------------------------------------------------------------------------------------------------------------------------------------------------------------------------------------------------------------------------------------|--------------------------------------------------------------------------------------------------------------------------------------------------------------------------------------------------------------------------------------------------------------------------------|
| 1919                   | The eastern portion is shown with a small<br>dwelling at 3812 Oakwood Avenue. The<br>northwestern portion is shown with portions<br>of small residences at 3816 and 3818<br>Oakwood Avenue, and 342 and 344 North<br>Juanita Avenue                                                                 | NORTH: Oakwood Avenue is shown in its<br>approximate current location, followed by<br>vacant lots and greenhouse structures<br>EAST: Depicted with dwellings and a shop<br>SOUTH: Depicted with dwellings<br>WEST: Depicted with North Juanita Avenue<br>followed by dwellings |
| 1950,<br>1955          | The eastern portion is depicted with the current dwellings at 3812, 3812 1/2, and 3814 1/2 Oakwood Avenue, and an additional dwelling at 3814 Oakwood Avenue. The northwest portion is depicted with portions of dwellings at 3816, 3816 1/2, and 3818 Oakwood Avenue, and 342 North Juanita Avenue | NORTH: Depicted with Oakwood Avenue<br>followed by an entrance ramp for the<br>Hollywood Freeway<br>EAST: Depicted with dwellings and a small<br>Venetian blinds manufacturing shop<br>SOUTH: Depicted with dwellings<br>WEST: Depicted with dwellings and a vacant<br>lot     |
| 1956                   | No significant changes depicted                                                                                                                                                                                                                                                                     | NORTH: Oakwood Avenue appears in its<br>current configuration<br>EAST: The former Venetian blinds<br>manufacturing shop is now labeled "pottery<br>molding"<br>SOUTH: No significant changes depicted<br>WEST: No significant changes depicted                                 |
| 1957,<br>1959          | No significant changes depicted                                                                                                                                                                                                                                                                     | NORTH: No significant changes depicted<br>EAST: Shown as vacant lots<br>SOUTH: Depicted with dwellings and vacant<br>lots<br>WEST: No significant changes depicted                                                                                                             |
| 1960,<br>1961          | No significant changes depicted                                                                                                                                                                                                                                                                     | NORTH: No significant changes depicted<br>EAST: No significant changes depicted<br>SOUTH: Depicted with dwellings and the<br>Pacific Telephone & Telephone Company's<br>service yard<br>WEST: No significant changes depicted                                                  |
| 1966,<br>1968,<br>1969 | The northwest portion is depicted with the current office building (3820 Oakwood Avenue/344 North Juanita Avenue), with auto garages on the basement level                                                                                                                                          | NORTH: No significant changes depicted<br>EAST: No significant changes depicted<br>SOUTH: Depicted with a glass warehouse and<br>the Pacific Telephone & Telephone Company's<br>service yard<br>WEST: No significant changes depicted                                          |