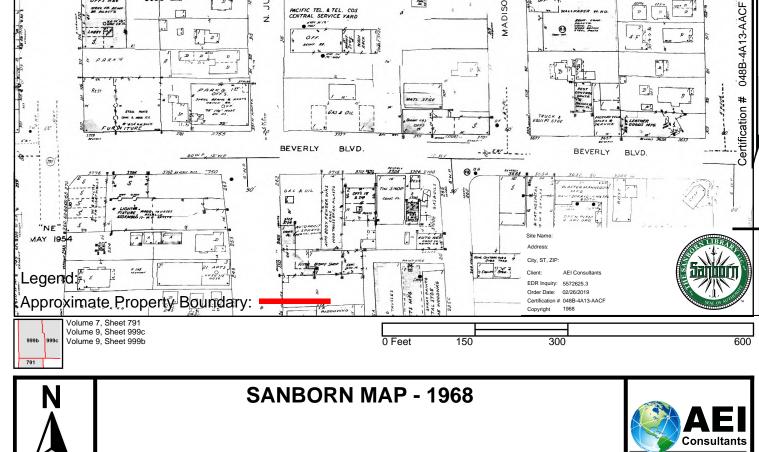

### **3.2 SANBORN FIRE INSURANCE MAPS**

Sanborn Fire Insurance maps were developed in the late 1800s and early 1900s for use as an assessment tool for fire insurance rates in urbanized areas. A search was made of the EDR collection of Sanborn Fire Insurance maps.

| Year(s)                | Subject Property Description (Listed<br>Address)                                                                                                                                                                                                                                                    | Adjacent Site Descriptions                                                                                                                                                                                                                                                     |
|------------------------|-----------------------------------------------------------------------------------------------------------------------------------------------------------------------------------------------------------------------------------------------------------------------------------------------------|--------------------------------------------------------------------------------------------------------------------------------------------------------------------------------------------------------------------------------------------------------------------------------|
| 1919                   | The eastern portion is shown with a small<br>dwelling at 3812 Oakwood Avenue. The<br>northwestern portion is shown with portions<br>of small residences at 3816 and 3818<br>Oakwood Avenue, and 342 and 344 North<br>Juanita Avenue                                                                 | NORTH: Oakwood Avenue is shown in its<br>approximate current location, followed by<br>vacant lots and greenhouse structures<br>EAST: Depicted with dwellings and a shop<br>SOUTH: Depicted with dwellings<br>WEST: Depicted with North Juanita Avenue<br>followed by dwellings |
| 1950,<br>1955          | The eastern portion is depicted with the current dwellings at 3812, 3812 1/2, and 3814 1/2 Oakwood Avenue, and an additional dwelling at 3814 Oakwood Avenue. The northwest portion is depicted with portions of dwellings at 3816, 3816 1/2, and 3818 Oakwood Avenue, and 342 North Juanita Avenue | NORTH: Depicted with Oakwood Avenue<br>followed by an entrance ramp for the<br>Hollywood Freeway<br>EAST: Depicted with dwellings and a small<br>Venetian blinds manufacturing shop<br>SOUTH: Depicted with dwellings<br>WEST: Depicted with dwellings and a vacant<br>lot     |
| 1956                   | No significant changes depicted                                                                                                                                                                                                                                                                     | NORTH: Oakwood Avenue appears in its<br>current configuration<br>EAST: The former Venetian blinds<br>manufacturing shop is now labeled "pottery<br>molding"<br>SOUTH: No significant changes depicted<br>WEST: No significant changes depicted                                 |
| 1957,<br>1959          | No significant changes depicted                                                                                                                                                                                                                                                                     | NORTH: No significant changes depicted<br>EAST: Shown as vacant lots<br>SOUTH: Depicted with dwellings and vacant<br>lots<br>WEST: No significant changes depicted                                                                                                             |
| 1960,<br>1961          | No significant changes depicted                                                                                                                                                                                                                                                                     | NORTH: No significant changes depicted<br>EAST: No significant changes depicted<br>SOUTH: Depicted with dwellings and the<br>Pacific Telephone & Telephone Company's<br>service yard<br>WEST: No significant changes depicted                                                  |
| 1966,<br>1968,<br>1969 | The northwest portion is depicted with the current office building (3820 Oakwood Avenue/344 North Juanita Avenue), with auto garages on the basement level                                                                                                                                          | NORTH: No significant changes depicted<br>EAST: No significant changes depicted<br>SOUTH: Depicted with a glass warehouse and<br>the Pacific Telephone & Telephone Company's<br>service yard<br>WEST: No significant changes depicted                                          |

The following maps were reviewed:

| Year(s) | Subject Property Description (Listed<br>Address)                   | Adjacent Site Descriptions      |
|---------|--------------------------------------------------------------------|---------------------------------|
| 1970    | The former dwelling at 3814 Oakwood<br>Avenue is no longer visible | No significant changes depicted |

AEI did not identify potential environmental concerns in association with the historical use of the subject property during the Sanborn map review.