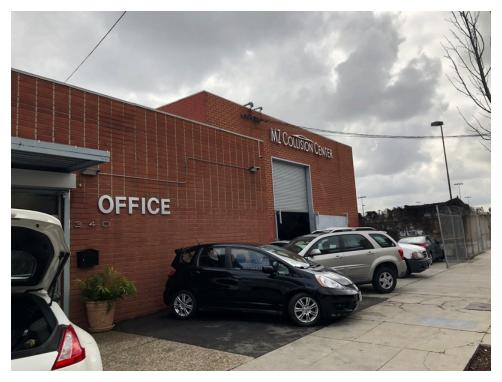

The immediately surrounding properties consist of the following:

| Direction | Tenant/Use (Address)                                                                                                                                         | Regulatory Database Listing(s)                                            |
|-----------|--------------------------------------------------------------------------------------------------------------------------------------------------------------|---------------------------------------------------------------------------|
| North     | Oakwood Avenue followed by 101 Freeway<br>entrance, beyond which is the Delancey Street<br>Foundation, a rehabilitation center (400 North<br>Vermont Avenue) | None identified                                                           |
| East      | Parking lot (316 North Juanita Avenue)                                                                                                                       | LUST, UST, SWEEPS UST, CA FID<br>UST, HIST UST, HIST CORTESE,<br>RCRA-LQG |
| South     | MZ Collision Center (340 North Juanita Avenue)                                                                                                               | None identified                                                           |
| West      | North Juanita Avenue followed by multi-family residential (335 North Juanita Avenue)                                                                         | None identified                                                           |

| Direction | Tenant/Use (Address)                                                                                                                                         | Regulatory Database Listing(s)                                            |
|-----------|--------------------------------------------------------------------------------------------------------------------------------------------------------------|---------------------------------------------------------------------------|
| North     | Oakwood Avenue followed by 101 Freeway<br>entrance, beyond which is the Delancey Street<br>Foundation, a rehabilitation center (400 North<br>Vermont Avenue) | None identified                                                           |
| East      | Parking lot (316 North Juanita Avenue)                                                                                                                       | LUST, UST, SWEEPS UST, CA FID<br>UST, HIST UST, HIST CORTESE,<br>RCRA-LQG |
| South     | MZ Collision Center (340 North Juanita Avenue)                                                                                                               | None identified                                                           |
| West      | North Juanita Avenue followed by multi-family residential (335 North Juanita Avenue)                                                                         | None identified                                                           |