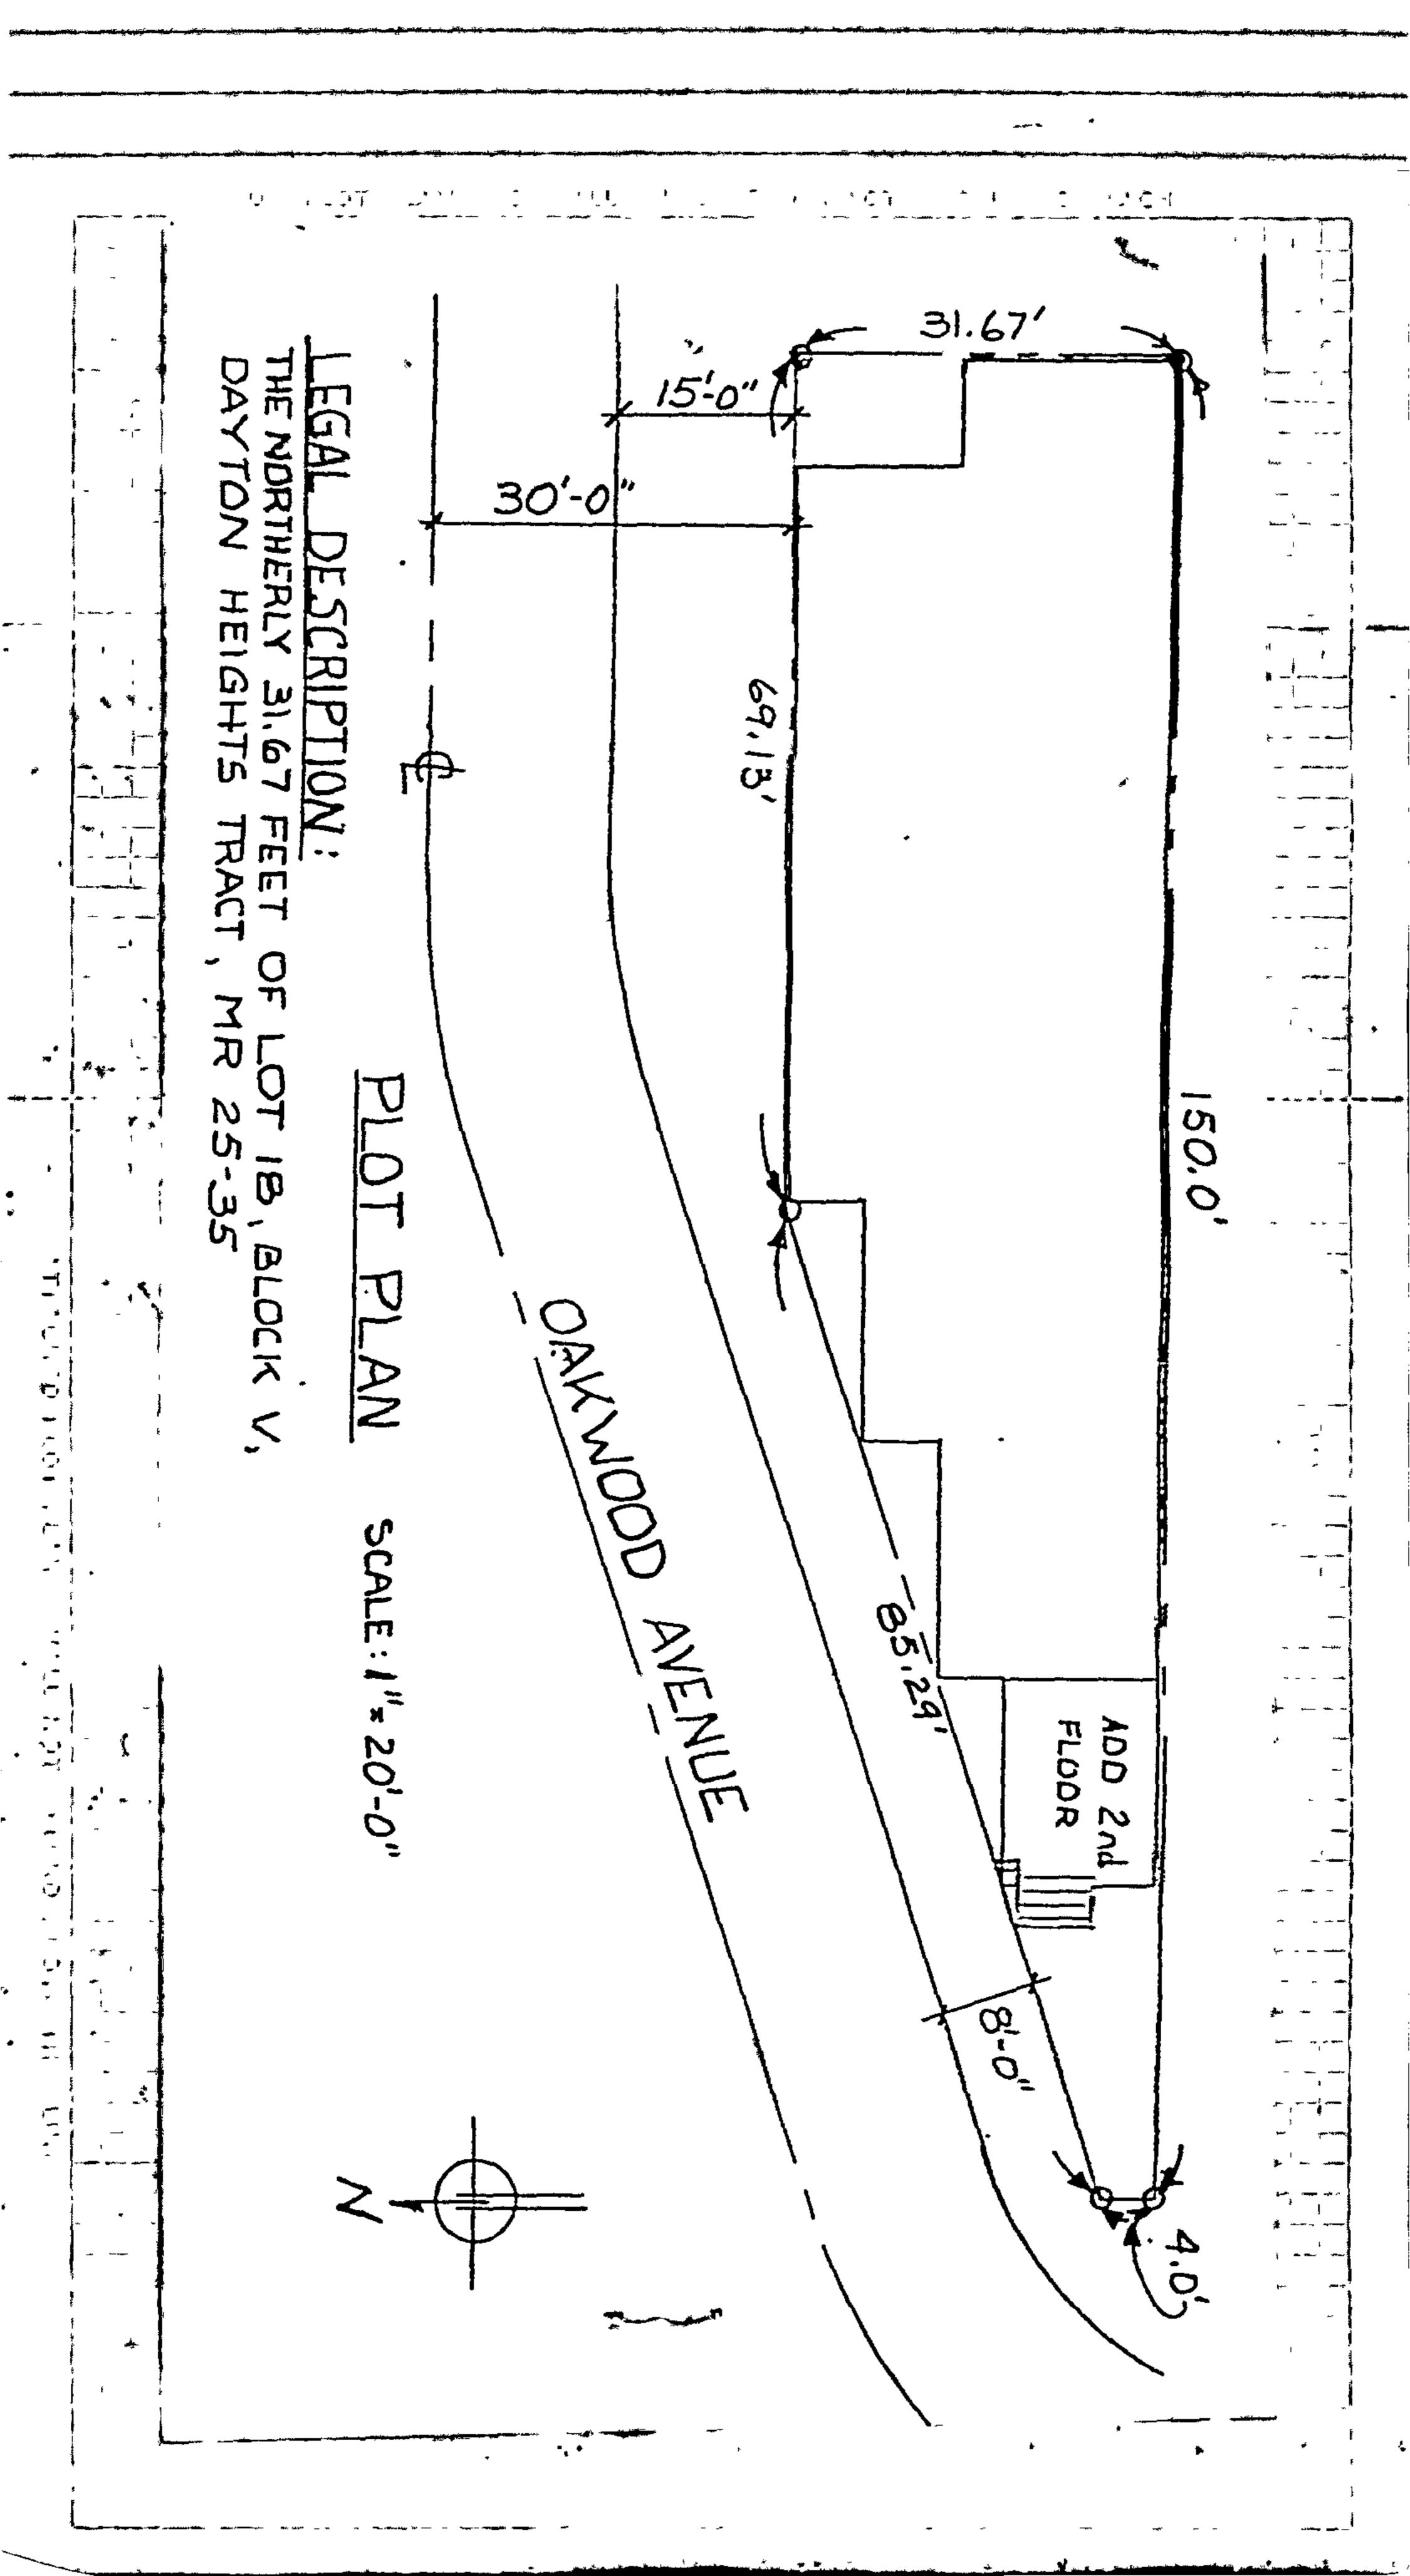

#### 2.1 SITE LOCATION AND DESCRIPTION

| PROPERTY INFORMATION                  |                                                                                |
|---------------------------------------|--------------------------------------------------------------------------------|
| Site Address(es)                      | 3812-3838 Oakwood Avenue, Los Angeles, Los Angeles                             |
| Site Address(cs)                      | County, California 90004                                                       |
| Property ID (APN or Block/Lot)        | 5501-001-023, 5501-001-025                                                     |
| Location                              | South side of Oakwood Avenue and east side of North Juanita                    |
|                                       | Avenue                                                                         |
| Property Type                         | Mixed-Use (Office, Retail, and/or Multifamily)                                 |
| SITE AND BUILDING INFORMATION         |                                                                                |
| Approximate Site Acreage/Source       | 0.28/Los Angeles County Assessor's Office (LACAO)                              |
| Number of Buildings                   | Four                                                                           |
| Building Construction Date(s)         | 1924, 1939, 1963                                                               |
| Building Square Footage               | 7,151/LACAO                                                                    |
| (SF)/Source                           | ,,,,,,,,,,,,,,,,,,,,,,,,,,,,,,,,,,,,,,,                                        |
| Number of Floors/Stories              | One (3812 1/2 and 3814 1/2 Oakwood Avenue)                                     |
| · · · · · · · · · · · · · · · · · · · | Two (3812 and 3820-3838 Oakwood Avenue)                                        |
| Basement or Subgrade Area(s)          | None identified                                                                |
| Number of Units                       | Five (Galindo Commissary office; apartment; two residential                    |
|                                       | cottages, and Mackintosh & Mackintosh office)                                  |
| Additional Improvements               | Ashphalt- and concrete-paved parking areas                                     |
| On-site Occupant(s)                   | Galindo Commissary (3812 Oakwood Avenue) with apartment                        |
|                                       | above                                                                          |
|                                       | Residential cottages (3812 1/2 and 3814 1/2 Oakwood                            |
|                                       | Avenue)                                                                        |
|                                       | Mackintosh & Mackintosh construction engineers (office)                        |
| Current On site Onerstians (lles      | (3820-3838 Oakwood Avenue)                                                     |
| Current On-site Operations/Use        | Overnight storage and occasional washing of food trucks                        |
|                                       | (Galindo Commissary)<br>Typical office/administrative operations (Mackintosh & |
|                                       | Mackintosh)                                                                    |
|                                       | Residential (cottages)                                                         |
| Current Use of Hazardous              | None identified                                                                |
| Substances                            |                                                                                |
| REGULATORY INFORMATION                |                                                                                |
| Regulatory Database Listing(s)        | None identified                                                                |
|                                       |                                                                                |

## 2.3 SITE AND VICINITY CHARACTERISTICS

The subject property is located in a residential, commercial, and light industrial area of Hollywood, a neighborhood within the City of Los Angeles, California. The immediately surrounding properties consist of the following: