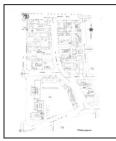

### **3.2 SANBORN FIRE INSURANCE MAPS**

Sanborn Fire Insurance maps were developed in the late 1800s and early 1900s for use as an assessment tool for fire insurance rates in urbanized areas. A search was made of the EDR collection of Sanborn Fire Insurance maps.

| Year(s)                | Subject Property Description (Listed<br>Address)                                                                                                                                                                                                                                                    | Adjacent Site Descriptions                                                                                                                                                                                                                                                     |
|------------------------|-----------------------------------------------------------------------------------------------------------------------------------------------------------------------------------------------------------------------------------------------------------------------------------------------------|--------------------------------------------------------------------------------------------------------------------------------------------------------------------------------------------------------------------------------------------------------------------------------|
| 1919                   | The eastern portion is shown with a small<br>dwelling at 3812 Oakwood Avenue. The<br>northwestern portion is shown with portions<br>of small residences at 3816 and 3818<br>Oakwood Avenue, and 342 and 344 North<br>Juanita Avenue                                                                 | NORTH: Oakwood Avenue is shown in its<br>approximate current location, followed by<br>vacant lots and greenhouse structures<br>EAST: Depicted with dwellings and a shop<br>SOUTH: Depicted with dwellings<br>WEST: Depicted with North Juanita Avenue<br>followed by dwellings |
| 1950,<br>1955          | The eastern portion is depicted with the current dwellings at 3812, 3812 1/2, and 3814 1/2 Oakwood Avenue, and an additional dwelling at 3814 Oakwood Avenue. The northwest portion is depicted with portions of dwellings at 3816, 3816 1/2, and 3818 Oakwood Avenue, and 342 North Juanita Avenue | NORTH: Depicted with Oakwood Avenue<br>followed by an entrance ramp for the<br>Hollywood Freeway<br>EAST: Depicted with dwellings and a small<br>Venetian blinds manufacturing shop<br>SOUTH: Depicted with dwellings<br>WEST: Depicted with dwellings and a vacant<br>lot     |
| 1956                   | No significant changes depicted                                                                                                                                                                                                                                                                     | NORTH: Oakwood Avenue appears in its<br>current configuration<br>EAST: The former Venetian blinds<br>manufacturing shop is now labeled "pottery<br>molding"<br>SOUTH: No significant changes depicted<br>WEST: No significant changes depicted                                 |
| 1957,<br>1959          | No significant changes depicted                                                                                                                                                                                                                                                                     | NORTH: No significant changes depicted<br>EAST: Shown as vacant lots<br>SOUTH: Depicted with dwellings and vacant<br>lots<br>WEST: No significant changes depicted                                                                                                             |
| 1960,<br>1961          | No significant changes depicted                                                                                                                                                                                                                                                                     | NORTH: No significant changes depicted<br>EAST: No significant changes depicted<br>SOUTH: Depicted with dwellings and the<br>Pacific Telephone & Telephone Company's<br>service yard<br>WEST: No significant changes depicted                                                  |
| 1966,<br>1968,<br>1969 | The northwest portion is depicted with the current office building (3820 Oakwood Avenue/344 North Juanita Avenue), with auto garages on the basement level                                                                                                                                          | NORTH: No significant changes depicted<br>EAST: No significant changes depicted<br>SOUTH: Depicted with a glass warehouse and<br>the Pacific Telephone & Telephone Company's<br>service yard<br>WEST: No significant changes depicted                                          |

The following maps were reviewed:

| Year(s) | Subject Property Description (Listed<br>Address)                   | Adjacent Site Descriptions      |
|---------|--------------------------------------------------------------------|---------------------------------|
| 1970    | The former dwelling at 3814 Oakwood<br>Avenue is no longer visible | No significant changes depicted |

AEI did not identify potential environmental concerns in association with the historical use of the subject property during the Sanborn map review.