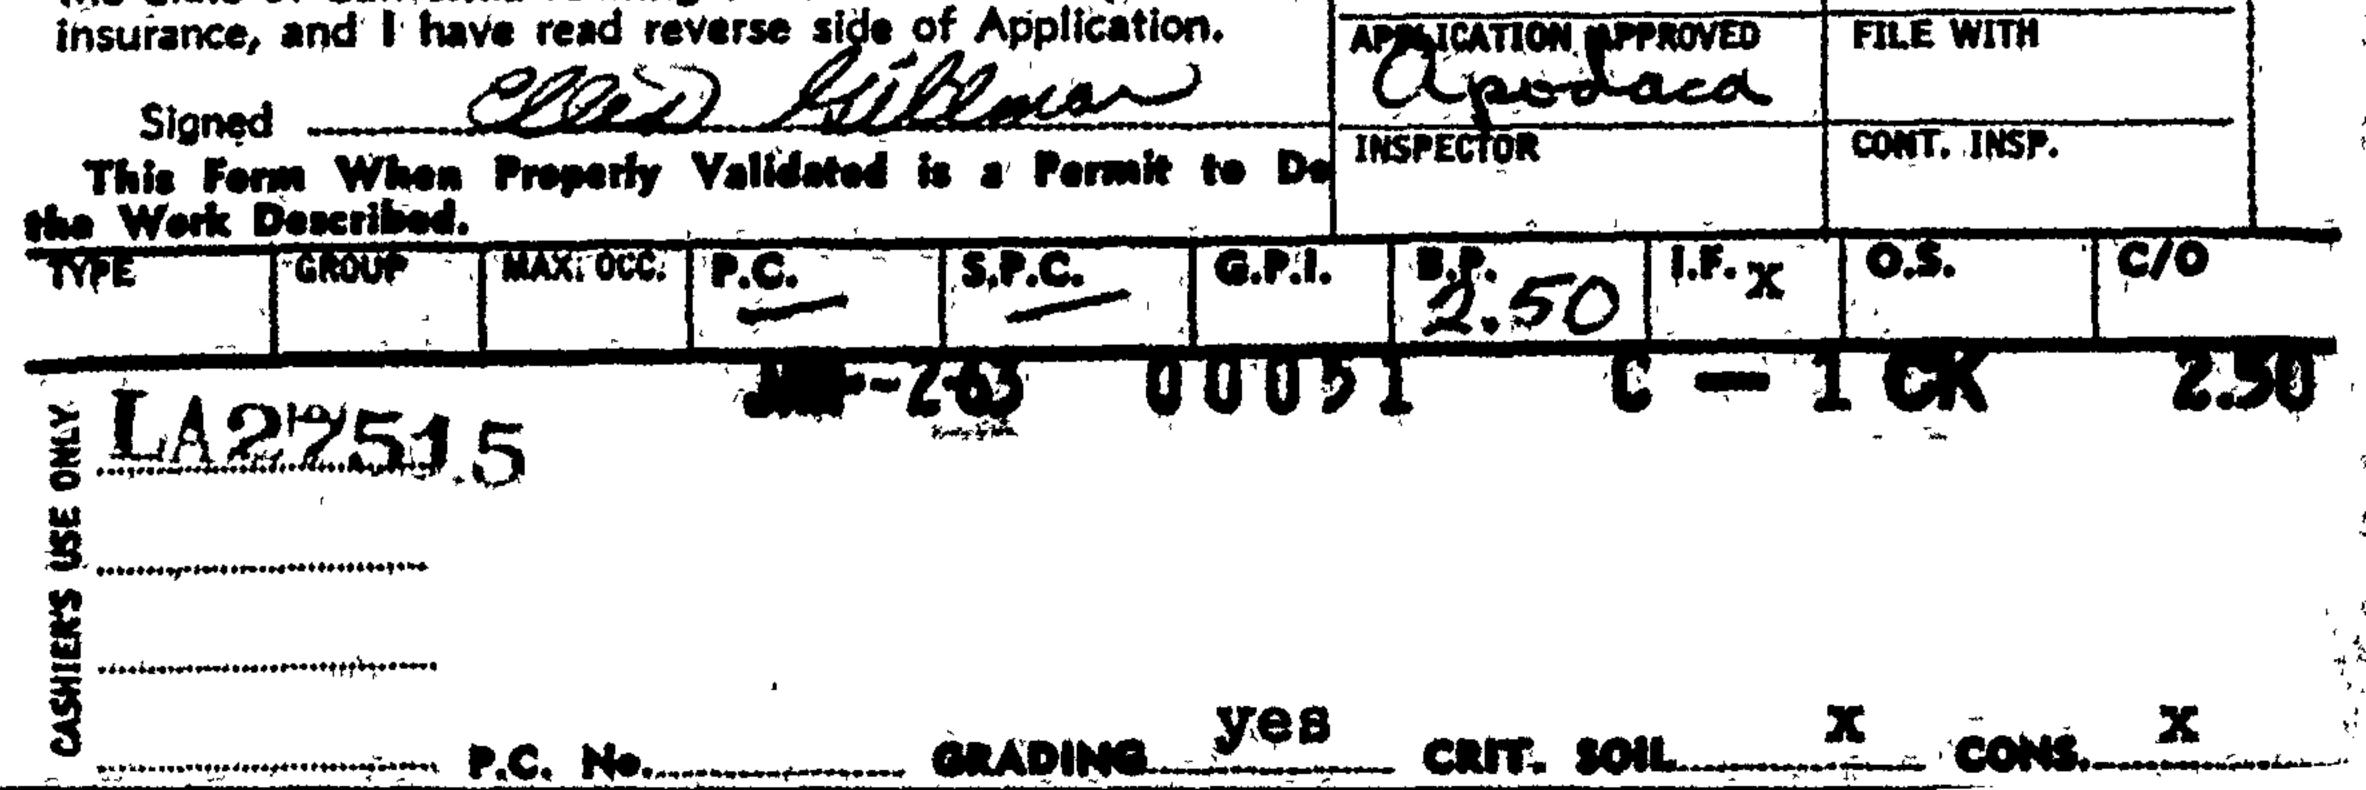

#### Records Summary

| Year(s) | Owner/Applicant          | Description of Permit and Building Use               |
|---------|--------------------------|------------------------------------------------------|
| 1912    | Barry F Holtman          | Erect Class "D" five-room residence (344 N Juanita)  |
| 1914    | Mrs. Carrie Carr Holtian | Addition to dwelling (342-344 N Juanita)             |
|         |                          | Plumbing permit / residence (3816 Oakwood)           |
| 1924    | Mrs. HL Olincy           | Construct Class "D" residences (3812 1/2, 3814,      |
|         |                          | and 3814 1/2 Oakwood)                                |
| 1934    | H Olincy                 | Add porch to home (3812 Oakwood)                     |
| 1939    | Olincy                   | Construct Class "D" building - four garages with     |
|         |                          | residence above; add tile bath and kitchen /         |
|         |                          | residence (3814 1/2 Oakwood)                         |
| 1961    | Maurice G Gekler         | Add wine cellar in garage; addition to wine cellar / |
|         |                          | residence (3812 Oakwood)                             |
| 1963    | Stanley Construction     | Demolish residence (3816 Oakwood)                    |
|         |                          | Construct new brick and concrete office building     |
|         |                          | (344 N Juanita)                                      |
| 1964    | Stanley Construction     | Interior partitions / office (344 N Juanita)         |
| 1969    | Mr. Gekler               | Demolish dwelling (3814 Oakwood)                     |
| 1974    | Albyn & Charles          | Interior alterations / office (3820 Oakwood)         |
|         | Mackintosh               |                                                      |

| Year(s) | Owner/Applicant         | Description of Permit and Building Use             |
|---------|-------------------------|----------------------------------------------------|
| 1984    | Charles Mackintosh      | Add second floor and stairway / office (3838       |
|         |                         | Oakwood)                                           |
| 1995    | Juan Galindo            | Convert single-family dwelling to storage; convert |
|         |                         | garages to office (3812 Oakwood)                   |
| 2006    | Galindo, Juan and Dora  | Convert single-family dwelling to office (3812     |
|         | A                       | Oakwood)                                           |
| 2018    | Mackintosh & Mackintosh | Reroof office (3838 Oakwood)                       |
|         | Inc.                    |                                                    |