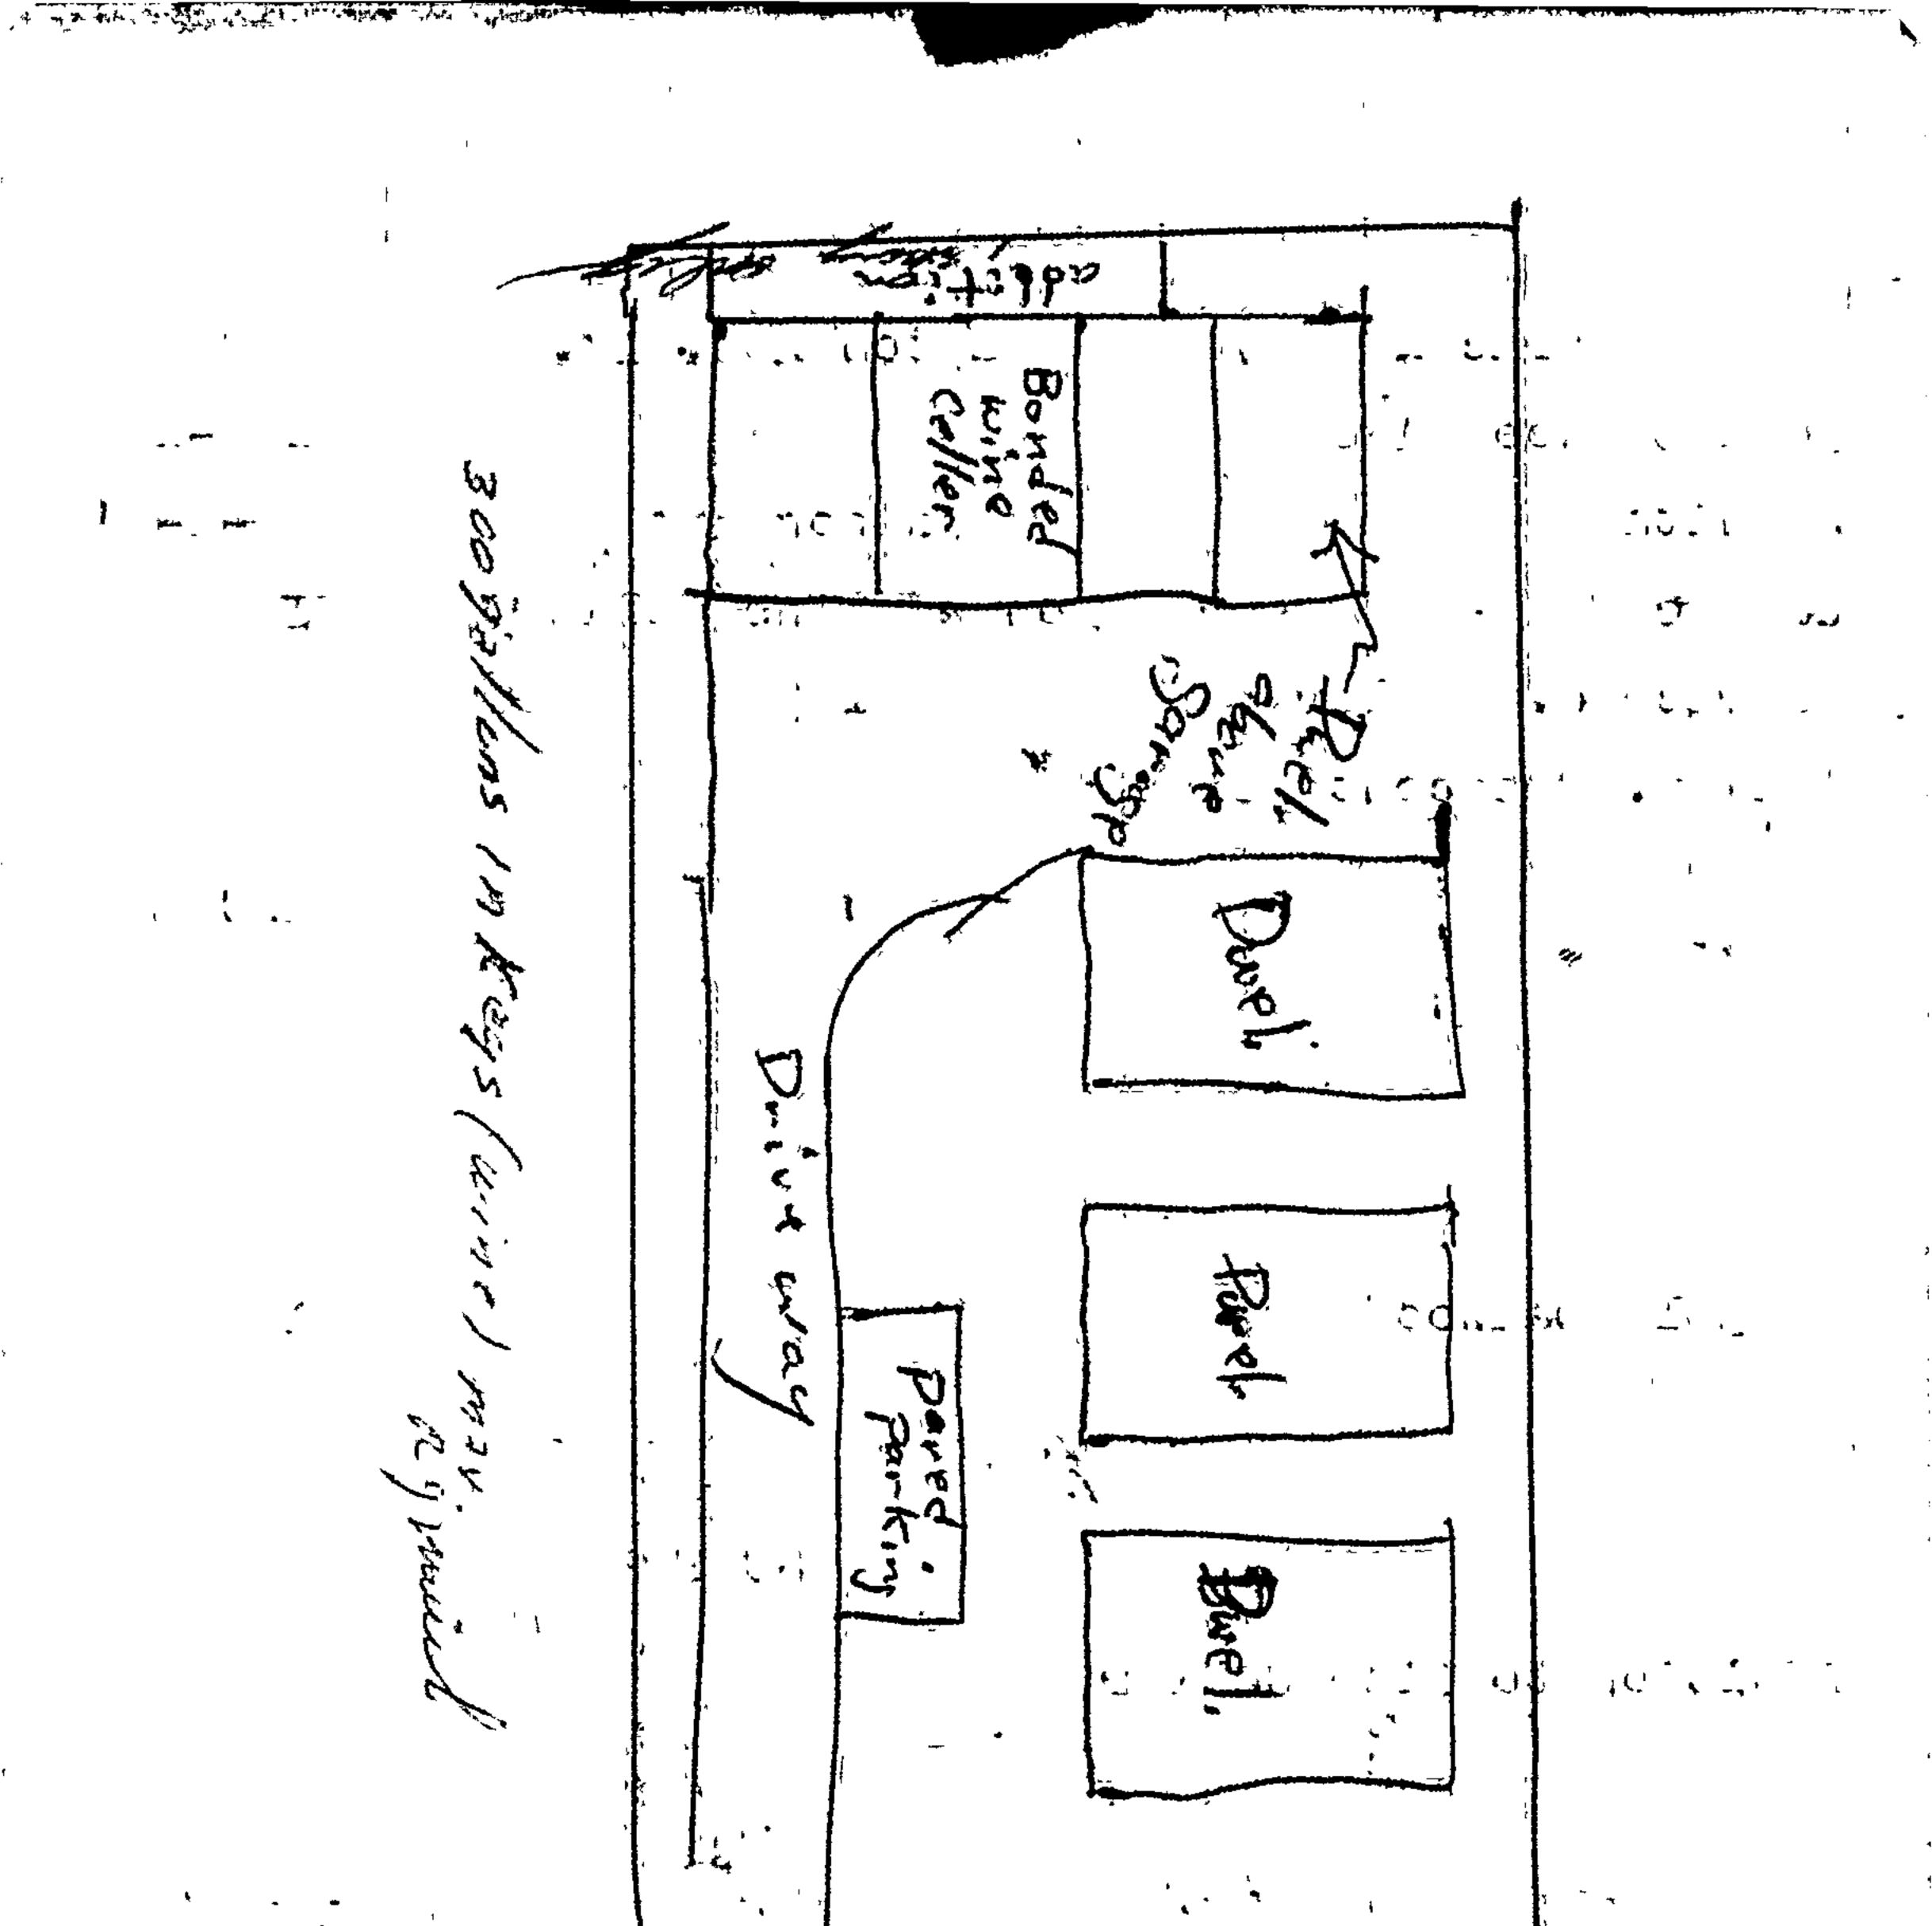

- A storm drain and three-chambered clarifier system are present on the central portion of 3812-3814 1/2 Oakwood Avenue, adjacent to the Galindo Commissary food truck parking area. According to Mr. Galindo, the clarifier was installed in 1995, and is used for occasional food truck rinsing. No evidence of wash detergents or chemicals was observed onsite. Reportedly, engine and undercarriage washing are not performed onsite. While some diluted concentrations of the petroleum products and hazardous materials used on site may be present in the waste streams discharged to the drain, they drain system is not expected to represent a significant environmental concern at this time.
- Due to the age of the subject property buildings, there is a potential that ACMs are present. The observed suspect ACMs at the subject property were in good condition at the time of the site reconnaissance and are not expected to pose a health and safety concern to the occupants of the subject property at this time. Based on the potential presence of ACMs, AEI recommends the implementation of an O&M Plan which stipulates that the repair and maintenance of damaged materials should be performed to protect the health and safety of the building occupants. In the event that building renovation or demolition activities are planned, a thorough asbestos survey to identify asbestos-containing building materials is required in accordance with the EPA NESHAP 40 CFR Part 61 prior to demolition or renovation activities that may disturb suspect ACMs.
- Due to the age of the subject property buildings, there is a potential that LBP is present. All painted surfaces were observed in good condition and are not expected to pose a health and safety concern to the occupants of the subject property at this time. However, based on the potential presence of LBP and residential nature of occupancy, AEI recommends the property owner implement an LBP O&M Plan to protect the health and safety of the building occupants. Local regulations may apply to LBP in association with building demolition/renovations and worker/occupant protection. Actual material samples would need to be collected or an x-ray fluorescence (XRF) survey performed in order to determine if LBP is present. It should be noted that construction activities

#### Records Summary

| Year(s) | Owner/Applicant          | Description of Permit and Building Use               |
|---------|--------------------------|------------------------------------------------------|
| 1912    | Barry F Holtman          | Erect Class "D" five-room residence (344 N Juanita)  |
| 1914    | Mrs. Carrie Carr Holtian | Addition to dwelling (342-344 N Juanita)             |
|         |                          | Plumbing permit / residence (3816 Oakwood)           |
| 1924    | Mrs. HL Olincy           | Construct Class "D" residences (3812 1/2, 3814,      |
|         |                          | and 3814 1/2 Oakwood)                                |
| 1934    | H Olincy                 | Add porch to home (3812 Oakwood)                     |
| 1939    | Olincy                   | Construct Class "D" building - four garages with     |
|         |                          | residence above; add tile bath and kitchen /         |
|         |                          | residence (3814 1/2 Oakwood)                         |
| 1961    | Maurice G Gekler         | Add wine cellar in garage; addition to wine cellar / |
|         |                          | residence (3812 Oakwood)                             |
| 1963    | Stanley Construction     | Demolish residence (3816 Oakwood)                    |
|         |                          | Construct new brick and concrete office building     |
|         |                          | (344 N Juanita)                                      |
| 1964    | Stanley Construction     | Interior partitions / office (344 N Juanita)         |
| 1969    | Mr. Gekler               | Demolish dwelling (3814 Oakwood)                     |
| 1974    | Albyn & Charles          | Interior alterations / office (3820 Oakwood)         |
|         | Mackintosh               |                                                      |