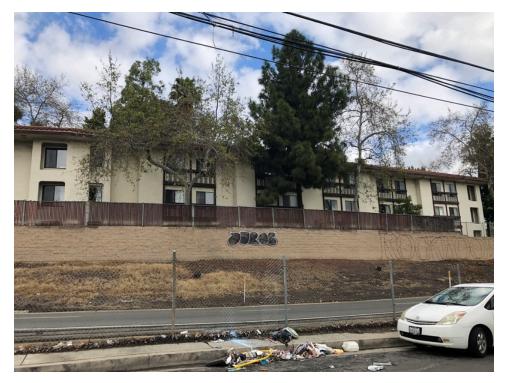

The immediately surrounding properties consist of the following:

| Direction | Tenant/Use (Address)                                                                                                                                         | Regulatory Database Listing(s)                                            |
|-----------|--------------------------------------------------------------------------------------------------------------------------------------------------------------|---------------------------------------------------------------------------|
| North     | Oakwood Avenue followed by 101 Freeway<br>entrance, beyond which is the Delancey Street<br>Foundation, a rehabilitation center (400 North<br>Vermont Avenue) | None identified                                                           |
| East      | Parking lot (316 North Juanita Avenue)                                                                                                                       | LUST, UST, SWEEPS UST, CA FID<br>UST, HIST UST, HIST CORTESE,<br>RCRA-LQG |
| South     | MZ Collision Center (340 North Juanita Avenue)                                                                                                               | None identified                                                           |
| West      | North Juanita Avenue followed by multi-family residential (335 North Juanita Avenue)                                                                         | None identified                                                           |

| Direction | Tenant/Use (Address)                                                                                                                                         | Regulatory Database Listing(s)                                            |
|-----------|--------------------------------------------------------------------------------------------------------------------------------------------------------------|---------------------------------------------------------------------------|
| North     | Oakwood Avenue followed by 101 Freeway<br>entrance, beyond which is the Delancey Street<br>Foundation, a rehabilitation center (400 North<br>Vermont Avenue) | None identified                                                           |
| East      | Parking lot (316 North Juanita Avenue)                                                                                                                       | LUST, UST, SWEEPS UST, CA FID<br>UST, HIST UST, HIST CORTESE,<br>RCRA-LQG |
| South     | MZ Collision Center (340 North Juanita Avenue)                                                                                                               | None identified                                                           |
| West      | North Juanita Avenue followed by multi-family residential (335 North Juanita Avenue)                                                                         | None identified                                                           |