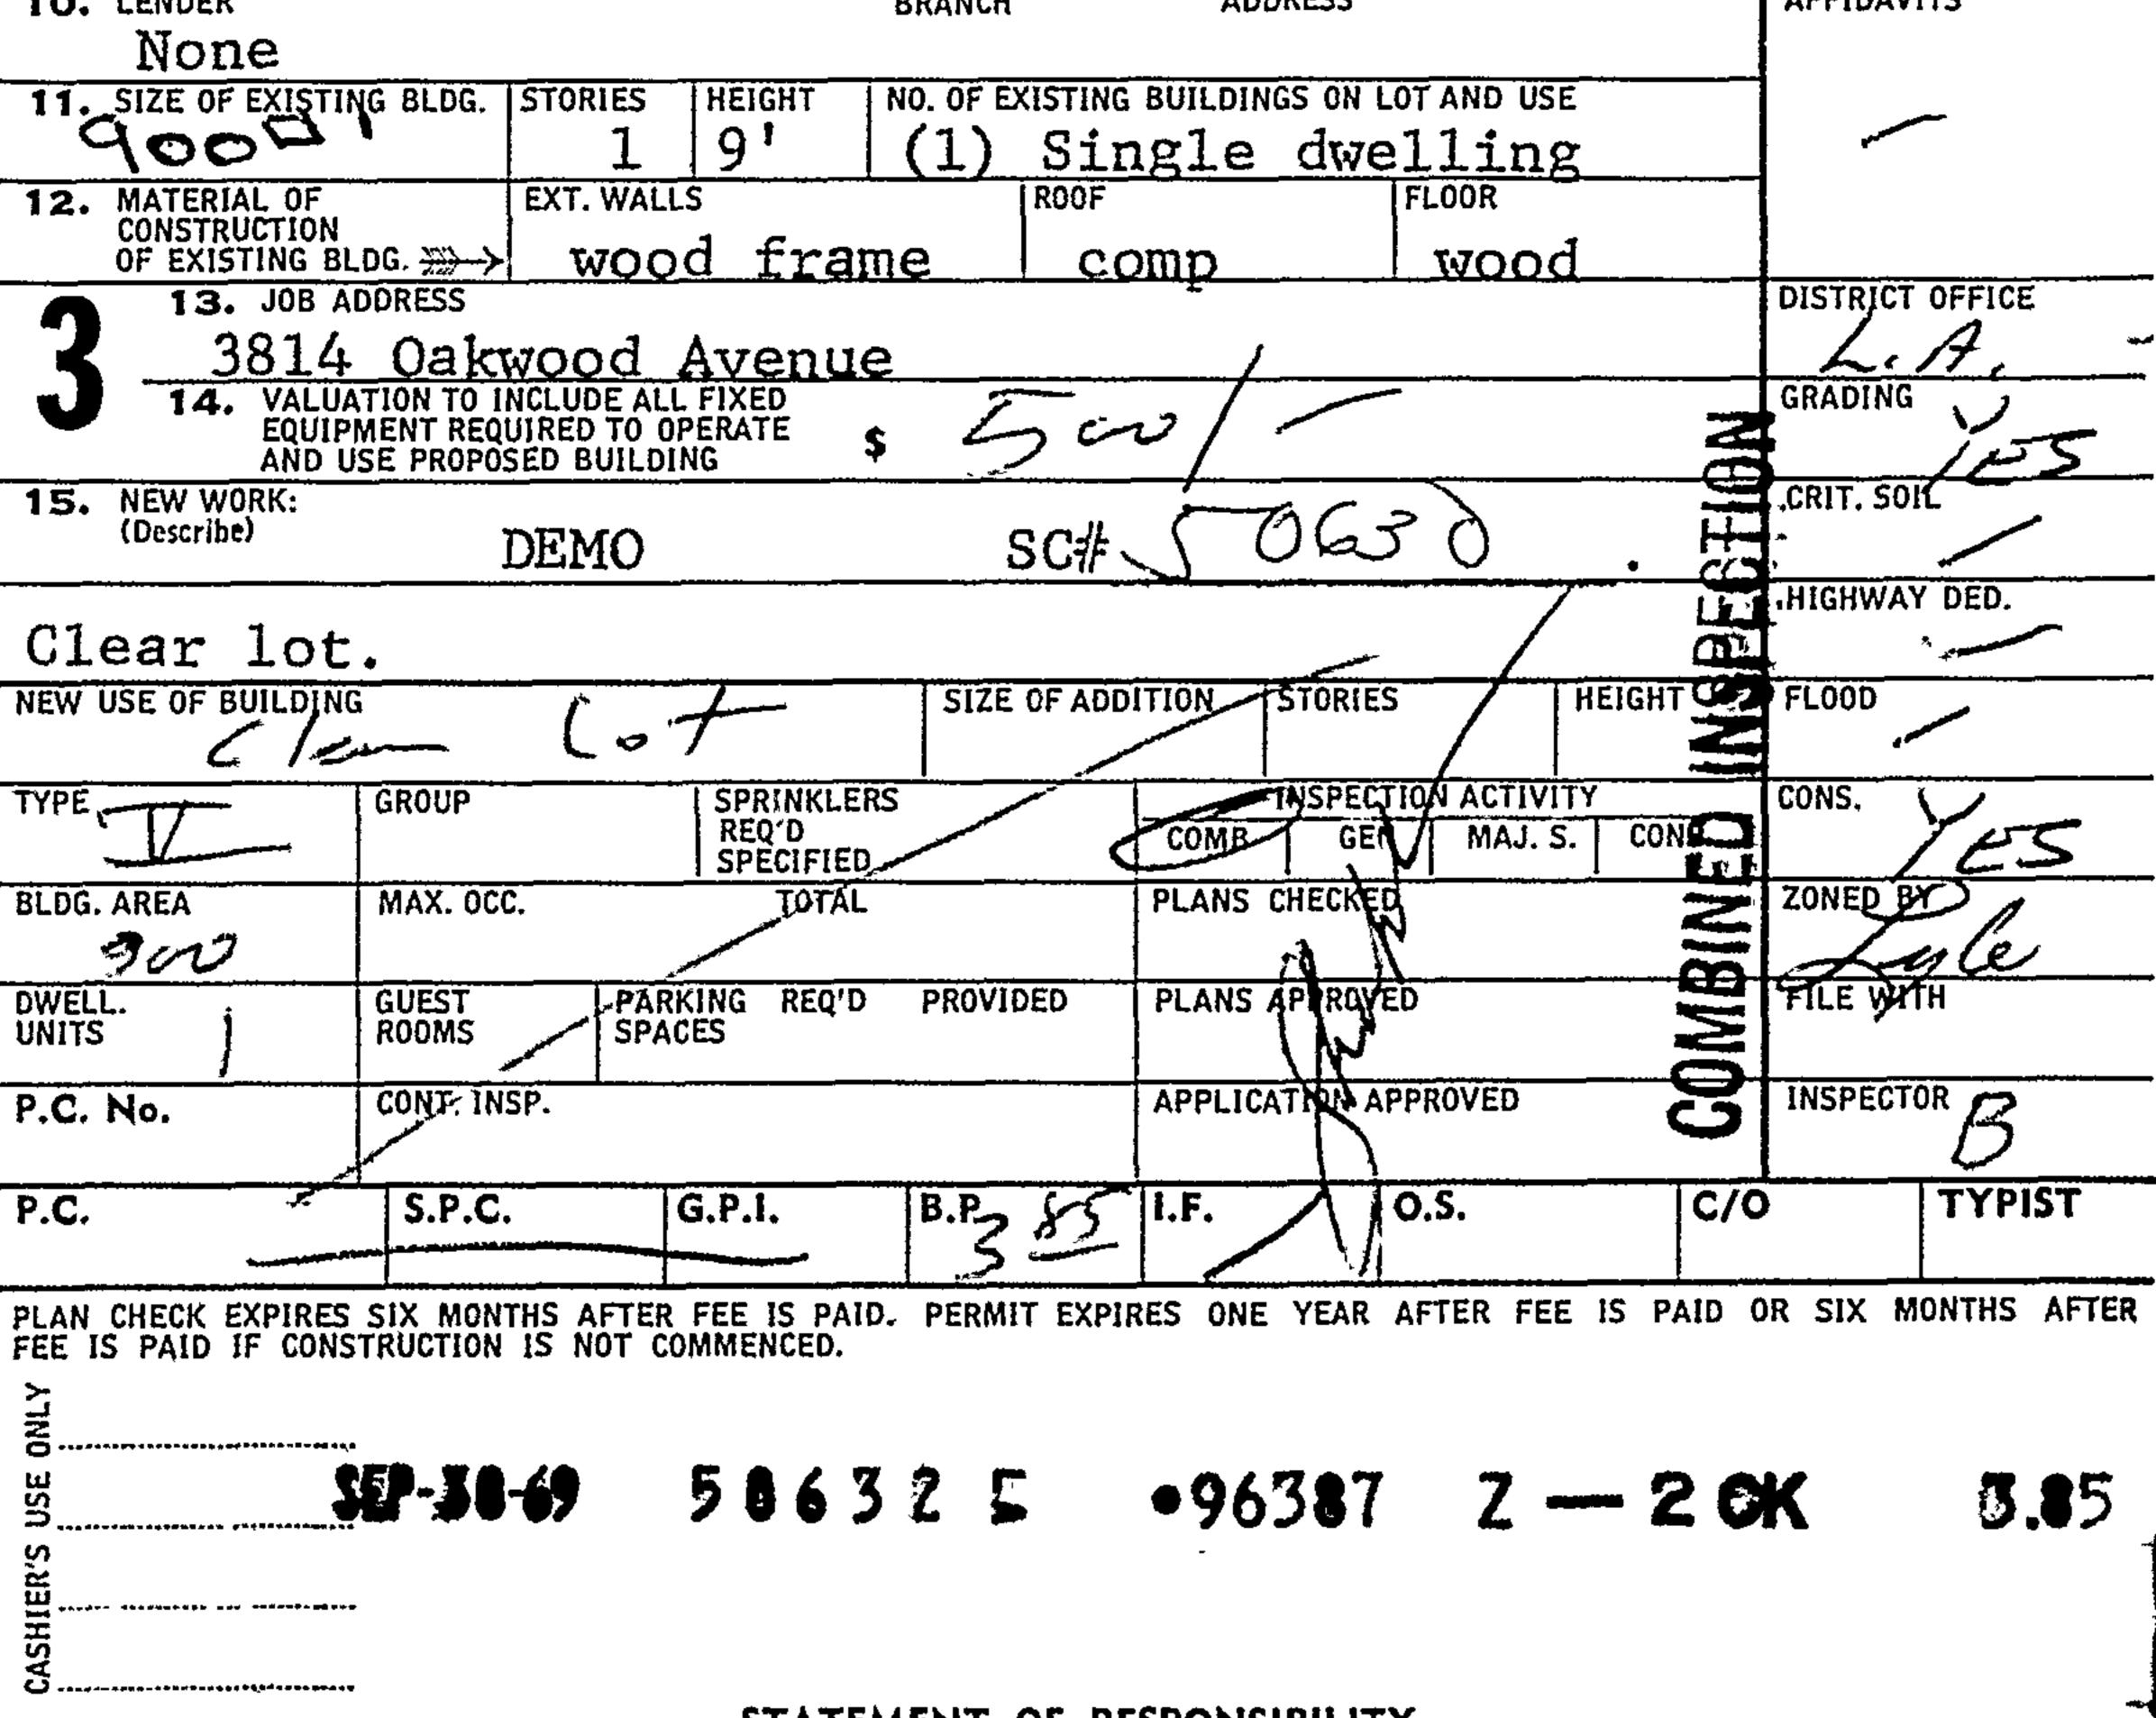

| Year(s) | Owner/Applicant         | Description of Permit and Building Use             |
|---------|-------------------------|----------------------------------------------------|
| 1984    | Charles Mackintosh      | Add second floor and stairway / office (3838       |
|         |                         | Oakwood)                                           |
| 1995    | Juan Galindo            | Convert single-family dwelling to storage; convert |
|         |                         | garages to office (3812 Oakwood)                   |
| 2006    | Galindo, Juan and Dora  | Convert single-family dwelling to office (3812     |
|         | A                       | Oakwood)                                           |
| 2018    | Mackintosh & Mackintosh | Reroof office (3838 Oakwood)                       |
|         | Inc.                    |                                                    |