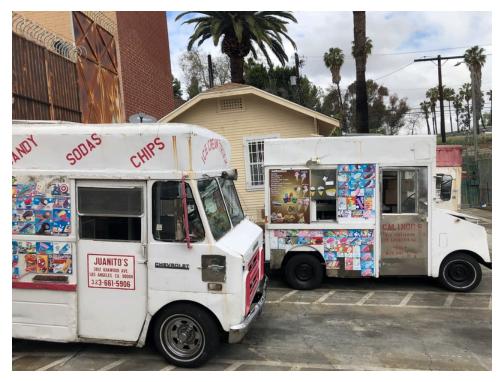

| PROPERTY INFORMATION            |                                                               |
|---------------------------------|---------------------------------------------------------------|
| Site Address(es)                | 3812-3838 Oakwood Avenue, Los Angeles, Los Angeles            |
|                                 | County, California 90004                                      |
| Property ID (APN or Block/Lot)  | 5501-001-023, 5501-001-025                                    |
| Location                        | South side of Oakwood Avenue and east side of North Juanita   |
|                                 | Avenue                                                        |
| Property Type                   | Mixed-Use (Office, Retail, and/or Multifamily)                |
| SITE AND BUILDING INFORMATION   |                                                               |
| Approximate Site Acreage/Source | 0.28/Los Angeles County Assessor's Office (LACAO)             |
| Number of Buildings             | Four                                                          |
| Building Construction Date(s)   | 1924, 1939, 1963                                              |
| Building Square Footage         | 7,151/LACAO                                                   |
| (SF)/Source                     |                                                               |
| Number of Floors/Stories        | One (3812 1/2 and 3814 1/2 Oakwood Avenue)                    |
|                                 | Two (3812 and 3820-3838 Oakwood Avenue)                       |
| Basement or Subgrade Area(s)    | None identified                                               |
| Number of Units                 | Five (Galindo Commissary office; apartment; two residential   |
|                                 | cottages, and Mackintosh & Mackintosh office)                 |
| Additional Improvements         | Ashphalt- and concrete-paved parking areas                    |
| On-site Occupant(s)             | Galindo Commissary (3812 Oakwood Avenue) with apartment above |
|                                 | Residential cottages (3812 1/2 and 3814 1/2 Oakwood           |
|                                 | Avenue)                                                       |
|                                 | Mackintosh & Mackintosh construction engineers (office)       |
|                                 | (3820-3838 Oakwood Avenue)                                    |
| Current On-site Operations/Use  | Overnight storage and occasional washing of food trucks       |
|                                 | (Galindo Commissary)                                          |
|                                 | Typical office/administrative operations (Mackintosh &        |
|                                 | Mackintosh)                                                   |
|                                 | Residential (cottages)                                        |
| Current Use of Hazardous        | None identified                                               |
| Substances                      |                                                               |
| REGULATORY INFORMATION          |                                                               |
| Regulatory Database Listing(s)  | None identified                                               |

- A storm drain and three-chambered clarifier system are present on the central portion of 3812-3814 1/2 Oakwood Avenue, adjacent to the Galindo Commissary food truck parking area. According to Mr. Galindo, the clarifier was installed in 1995, and is used for occasional food truck rinsing. No evidence of wash detergents or chemicals was observed onsite. Reportedly, engine and undercarriage washing are not performed onsite. While some diluted concentrations of the petroleum products and hazardous materials used on site may be present in the waste streams discharged to the drain, they drain system is not expected to represent a significant environmental concern at this time.
- Due to the age of the subject property buildings, there is a potential that ACMs are present. The observed suspect ACMs at the subject property were in good condition at the time of the site reconnaissance and are not expected to pose a health and safety concern to the occupants of the subject property at this time. Based on the potential presence of ACMs, AEI recommends the implementation of an O&M Plan which stipulates that the repair and maintenance of damaged materials should be performed to protect the health and safety of the building occupants. In the event that building renovation or demolition activities are planned, a thorough asbestos survey to identify asbestos-containing building materials is required in accordance with the EPA NESHAP 40 CFR Part 61 prior to demolition or renovation activities that may disturb suspect ACMs.
- Due to the age of the subject property buildings, there is a potential that LBP is present. All painted surfaces were observed in good condition and are not expected to pose a health and safety concern to the occupants of the subject property at this time. However, based on the potential presence of LBP and residential nature of occupancy, AEI recommends the property owner implement an LBP O&M Plan to protect the health and safety of the building occupants. Local regulations may apply to LBP in association with building demolition/renovations and worker/occupant protection. Actual material samples would need to be collected or an x-ray fluorescence (XRF) survey performed in order to determine if LBP is present. It should be noted that construction activities