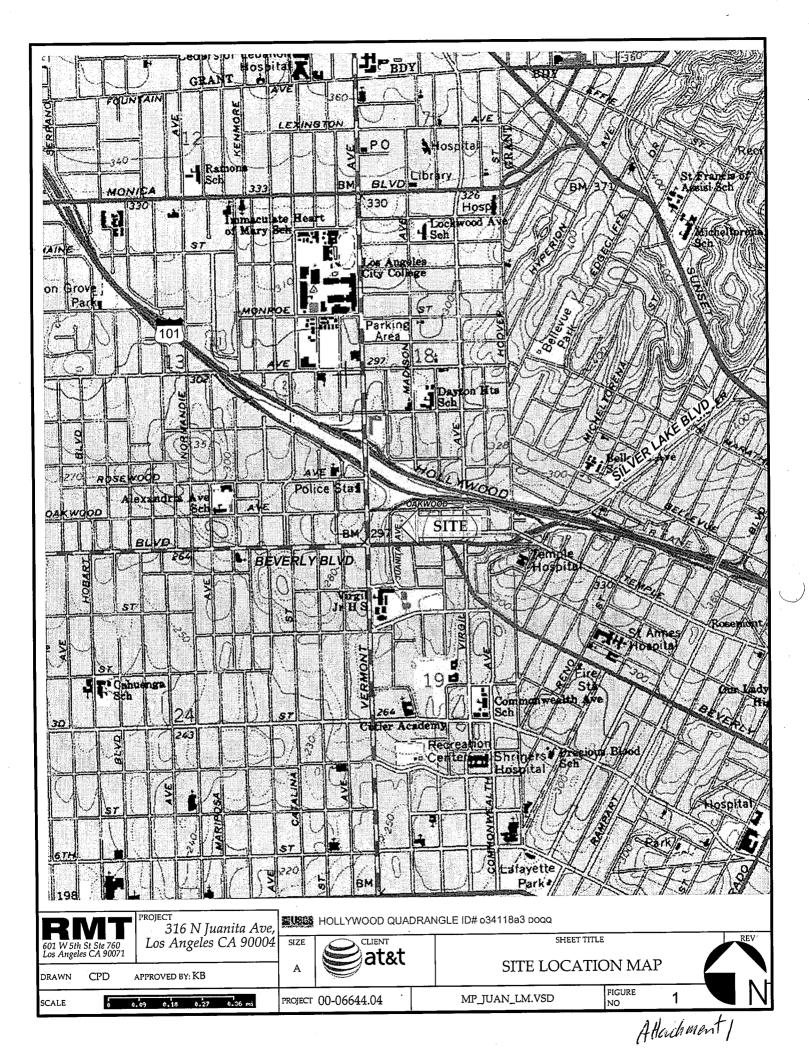

## 2.3 SITE AND VICINITY CHARACTERISTICS

The subject property is located in a residential, commercial, and light industrial area of Hollywood, a neighborhood within the City of Los Angeles, California. The immediately surrounding properties consist of the following:

| Direction | Tenant/Use (Address)                                                                                                                                         | Regulatory Database Listing(s)                                            |
|-----------|--------------------------------------------------------------------------------------------------------------------------------------------------------------|---------------------------------------------------------------------------|
| North     | Oakwood Avenue followed by 101 Freeway<br>entrance, beyond which is the Delancey Street<br>Foundation, a rehabilitation center (400 North<br>Vermont Avenue) | None identified                                                           |
| East      | Parking lot (316 North Juanita Avenue)                                                                                                                       | LUST, UST, SWEEPS UST, CA FID<br>UST, HIST UST, HIST CORTESE,<br>RCRA-LQG |
| South     | MZ Collision Center (340 North Juanita Avenue)                                                                                                               | None identified                                                           |
| West      | North Juanita Avenue followed by multi-family residential (335 North Juanita Avenue)                                                                         | None identified                                                           |