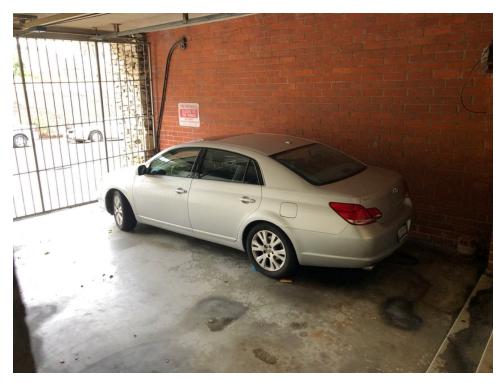

# **1.0 INTRODUCTION**

This report documents the methods and findings of the Phase I Environmental Site Assessment performed in conformance with AEI's contract and scope and limitations of ASTM Standard Practice E1527-13 and the EPA Standards and Practices for All Appropriate Inquiries (40 CFR Part 312) for the property located at 3812-3838 Oakwood Avenue, Los Angeles, Los Angeles County, California (Appendix A: Figures and Appendix B: Property Photographs).