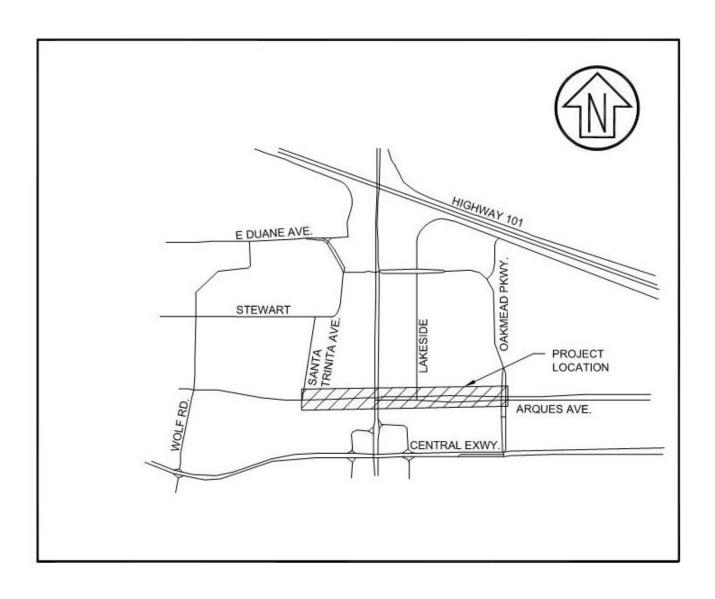

| ed by Applicant  Governor's Office of Planning                                                      | & Researc |
| uthor  | ity cited: Sections 21083 and 21110, Public Resou                                                       | ΔPR 01 2020                                                                                         |           |
| 4U 1UI | ny once. Occitoris 2 1000 and 2 1 110, 1 ubile nesou                                                    | Jaio Ficolived for filling at Of Ft.                                                                |           |

Authority cited: Sections 21083 and 21110, Public Resources Code. Reference: Sections 21108, 21152, and 21152.1, Public Resources Code.

**STATE CLEARINGHOUSE** 

## **ATTACHMENT A**

## **OVERVIEW MAP**