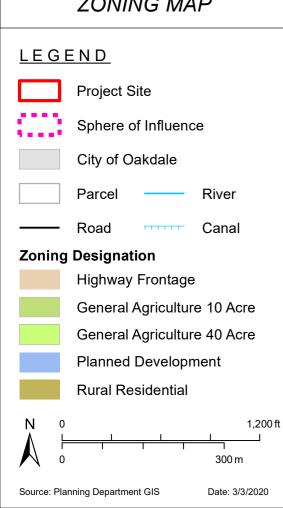

### AREA MAP

### LEGEND

Project Site

Sphere of Influence

City

Road

River

Source: Planning Department GIS

Date: 3/3/2020

### **ZONING MAP**