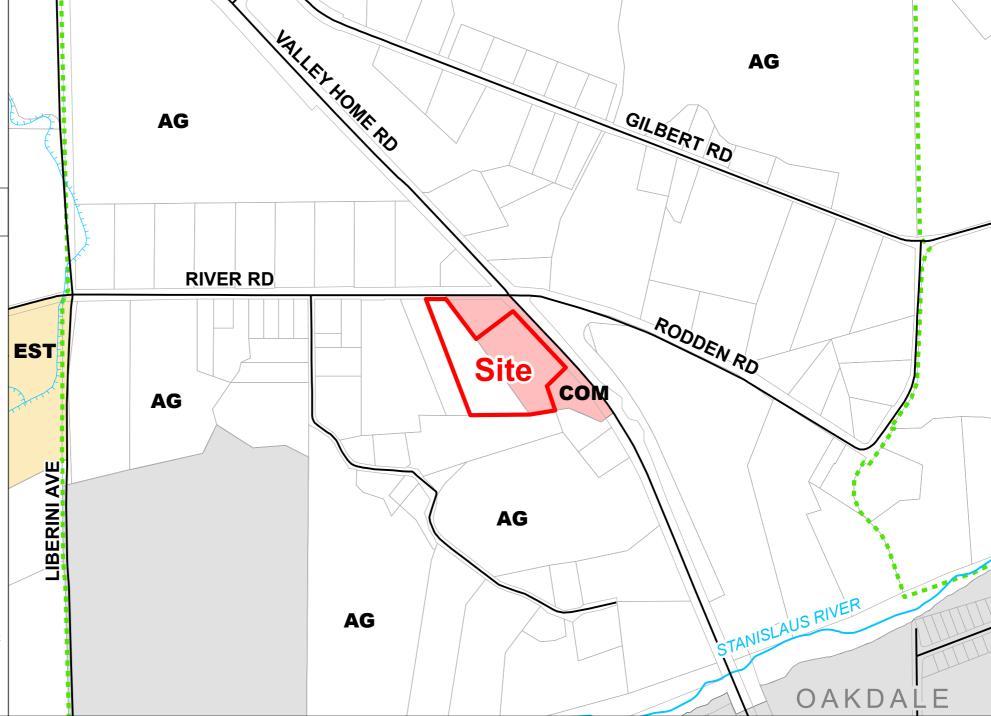

Thank you for your cooperation. Please call (209) 525-6330 if you have any questions.

Applicant: Joseph Brichetto

Project Location: 9919 Valley Home Road and 7420 River Road, between Rodden and Jackson

Road, north of the Stanislaus River, in the Oakdale area.

APN: 006-012-055 and 006-012-079

Williamson Act

Contract: N/A

General Plan: APN: 006-012-055 - Commercial and APN: 006-012-079 - Agriculture

Current Zoning: APN: 006-012-055 – P-D 144 and 006-012-079 – A-2-10 (General Agriculture)

Project Description: Request to amend the General Plan and rezone two parcels to a new Planned Develop for storage of heavy equipment, construction materials and RV's. The operation will also include an 8,000-gallon precast holding tank for septic waste associated with RVs stored on-site. Both parcels will be developed with an all-weather surface for a total of 294 stalls. The project site fronts both River Road and State Route 120/Valley Home Road but will only maintain customer access from River Road. Emergency Vehicle access will take place from SR 120/Valley Home. The proposed project will also include construction of curb, gutter, landscaping and sidewalk along each road frontage, paved access between sites, and perimeter fencing consisting of primarily 8 foot chain-link fencing with privacy slats and decretive wrought iron fencing along SR 120/Valley Home Road. The applicant is proposing to use the existing modular building for administration activities. The site is served by an existing well and septic system. The applicant estimates only

The proposed equipment storage facility is located at 7420 River Road and is approximately 3.94 acres.

The existing site is currently vacant with a modular building and a well site. The proposed site shall store equipment and

| ASSESSOR'S PARCE                                                      | EL NUMBER                 | (S): Book       |          | Page_                 | 012               | Parcel        | 0/9           |  |  |  |  |
|-----------------------------------------------------------------------|---------------------------|-----------------|----------|-----------------------|-------------------|---------------|---------------|--|--|--|--|
| Additional parcel numbers: Project Site Address or Physical Location: |                           | 7420 River Road |          |                       |                   |               |               |  |  |  |  |
|                                                                       | Oakdale,                  | , CA 95361      |          |                       |                   |               |               |  |  |  |  |
| Property Area:                                                        | Acres:                    | 3.94            | or       | Square feet:          |                   |               |               |  |  |  |  |
| Current and Previous Land                                             | Use: (Explain             | existing and    | previou  | s land use(s) of site | e for the last to | en years)     |               |  |  |  |  |
| Ranchette with a modular                                              | home, well site           | e, and variou   | ıs out-b | uildings              |                   |               |               |  |  |  |  |
|                                                                       |                           |                 |          |                       |                   |               |               |  |  |  |  |
| Existing General Plan & 2                                             | Zoning: <u>A-2-10</u>     | )               |          |                       |                   |               |               |  |  |  |  |
| Proposed General Plan & (if applicable)                               | Zoning: Planr             | ned Develop     | ment     |                       |                   |               |               |  |  |  |  |
| ADJACENT LAND Use direction of the project site:                      | ,                         | e adjacent la   | and use  | s within 1,320 fee    | t (1/4 mile) a    | ind/or two pa | rcels in each |  |  |  |  |
| East: Vacant                                                          |                           |                 |          |                       |                   | ····          |               |  |  |  |  |
| West: Ranchette                                                       |                           |                 |          | - Herrina             |                   |               |               |  |  |  |  |
| North: Ranchette                                                      |                           |                 |          |                       |                   |               |               |  |  |  |  |
| South: Ranchette                                                      |                           |                 |          |                       |                   |               |               |  |  |  |  |
| WILLIAMSON ACT C                                                      | ONTRACT:                  |                 |          |                       |                   |               |               |  |  |  |  |
| Yes □ No 区                                                            | Is the prop<br>Contract I | •               | ly under | a Williamson Act (    | Contract?         | _             |               |  |  |  |  |
|                                                                       | If yes, has               | s a Notice of   | Non-Re   | newal been filed?     |                   |               |               |  |  |  |  |
|                                                                       | Date Filed                | d:              |          |                       |                   |               |               |  |  |  |  |