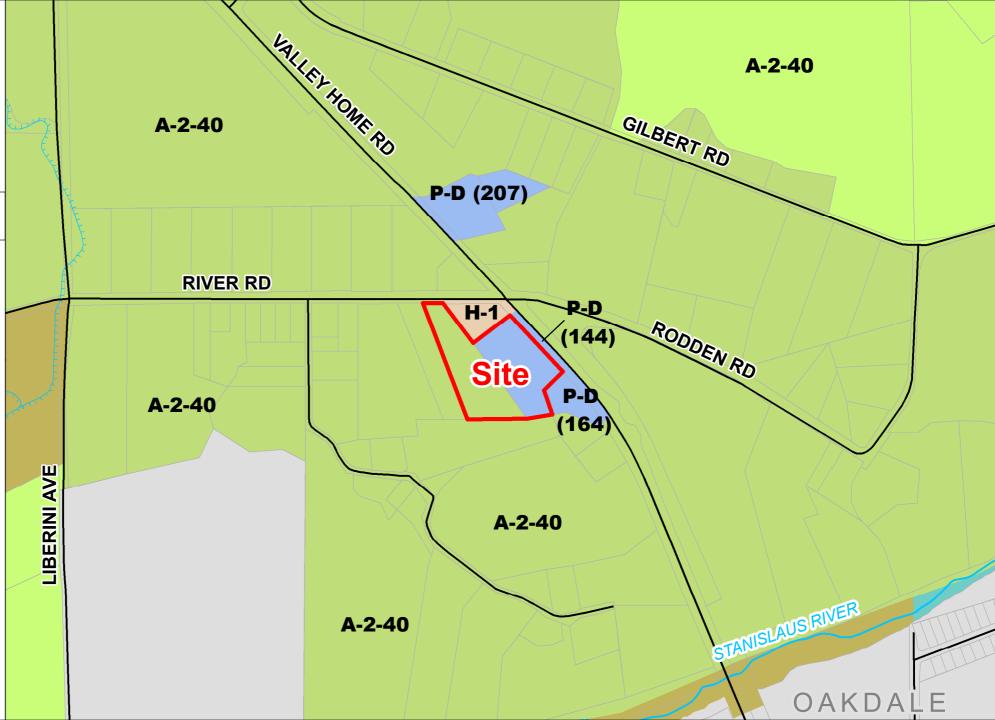

### **ZONING MAP**

APN: 006-012-055 and 006-012-079

Williamson Act

Contract: N/A

General Plan: APN: 006-012-055 - Commercial and APN: 006-012-079 - Agriculture

Current Zoning: APN: 006-012-055 – P-D 144 and 006-012-079 – A-2-10 (General Agriculture)

Project Description: Request to amend the General Plan and rezone two parcels to a new Planned Develop for storage of heavy equipment, construction materials and RV's. The operation will also include an 8,000-gallon precast holding tank for septic waste associated with RVs stored on-site. Both parcels will be developed with an all-weather surface for a total of 294 stalls. The project site fronts both River Road and State Route 120/Valley Home Road but will only maintain customer access from River Road. Emergency Vehicle access will take place from SR 120/Valley Home. The proposed project will also include construction of curb, gutter, landscaping and sidewalk along each road frontage, paved access between sites, and perimeter fencing consisting of primarily 8 foot chain-link fencing with privacy slats and decretive wrought iron fencing along SR 120/Valley Home Road. The applicant is proposing to use the existing modular building for administration activities. The site is served by an existing well and septic system. The applicant estimates only