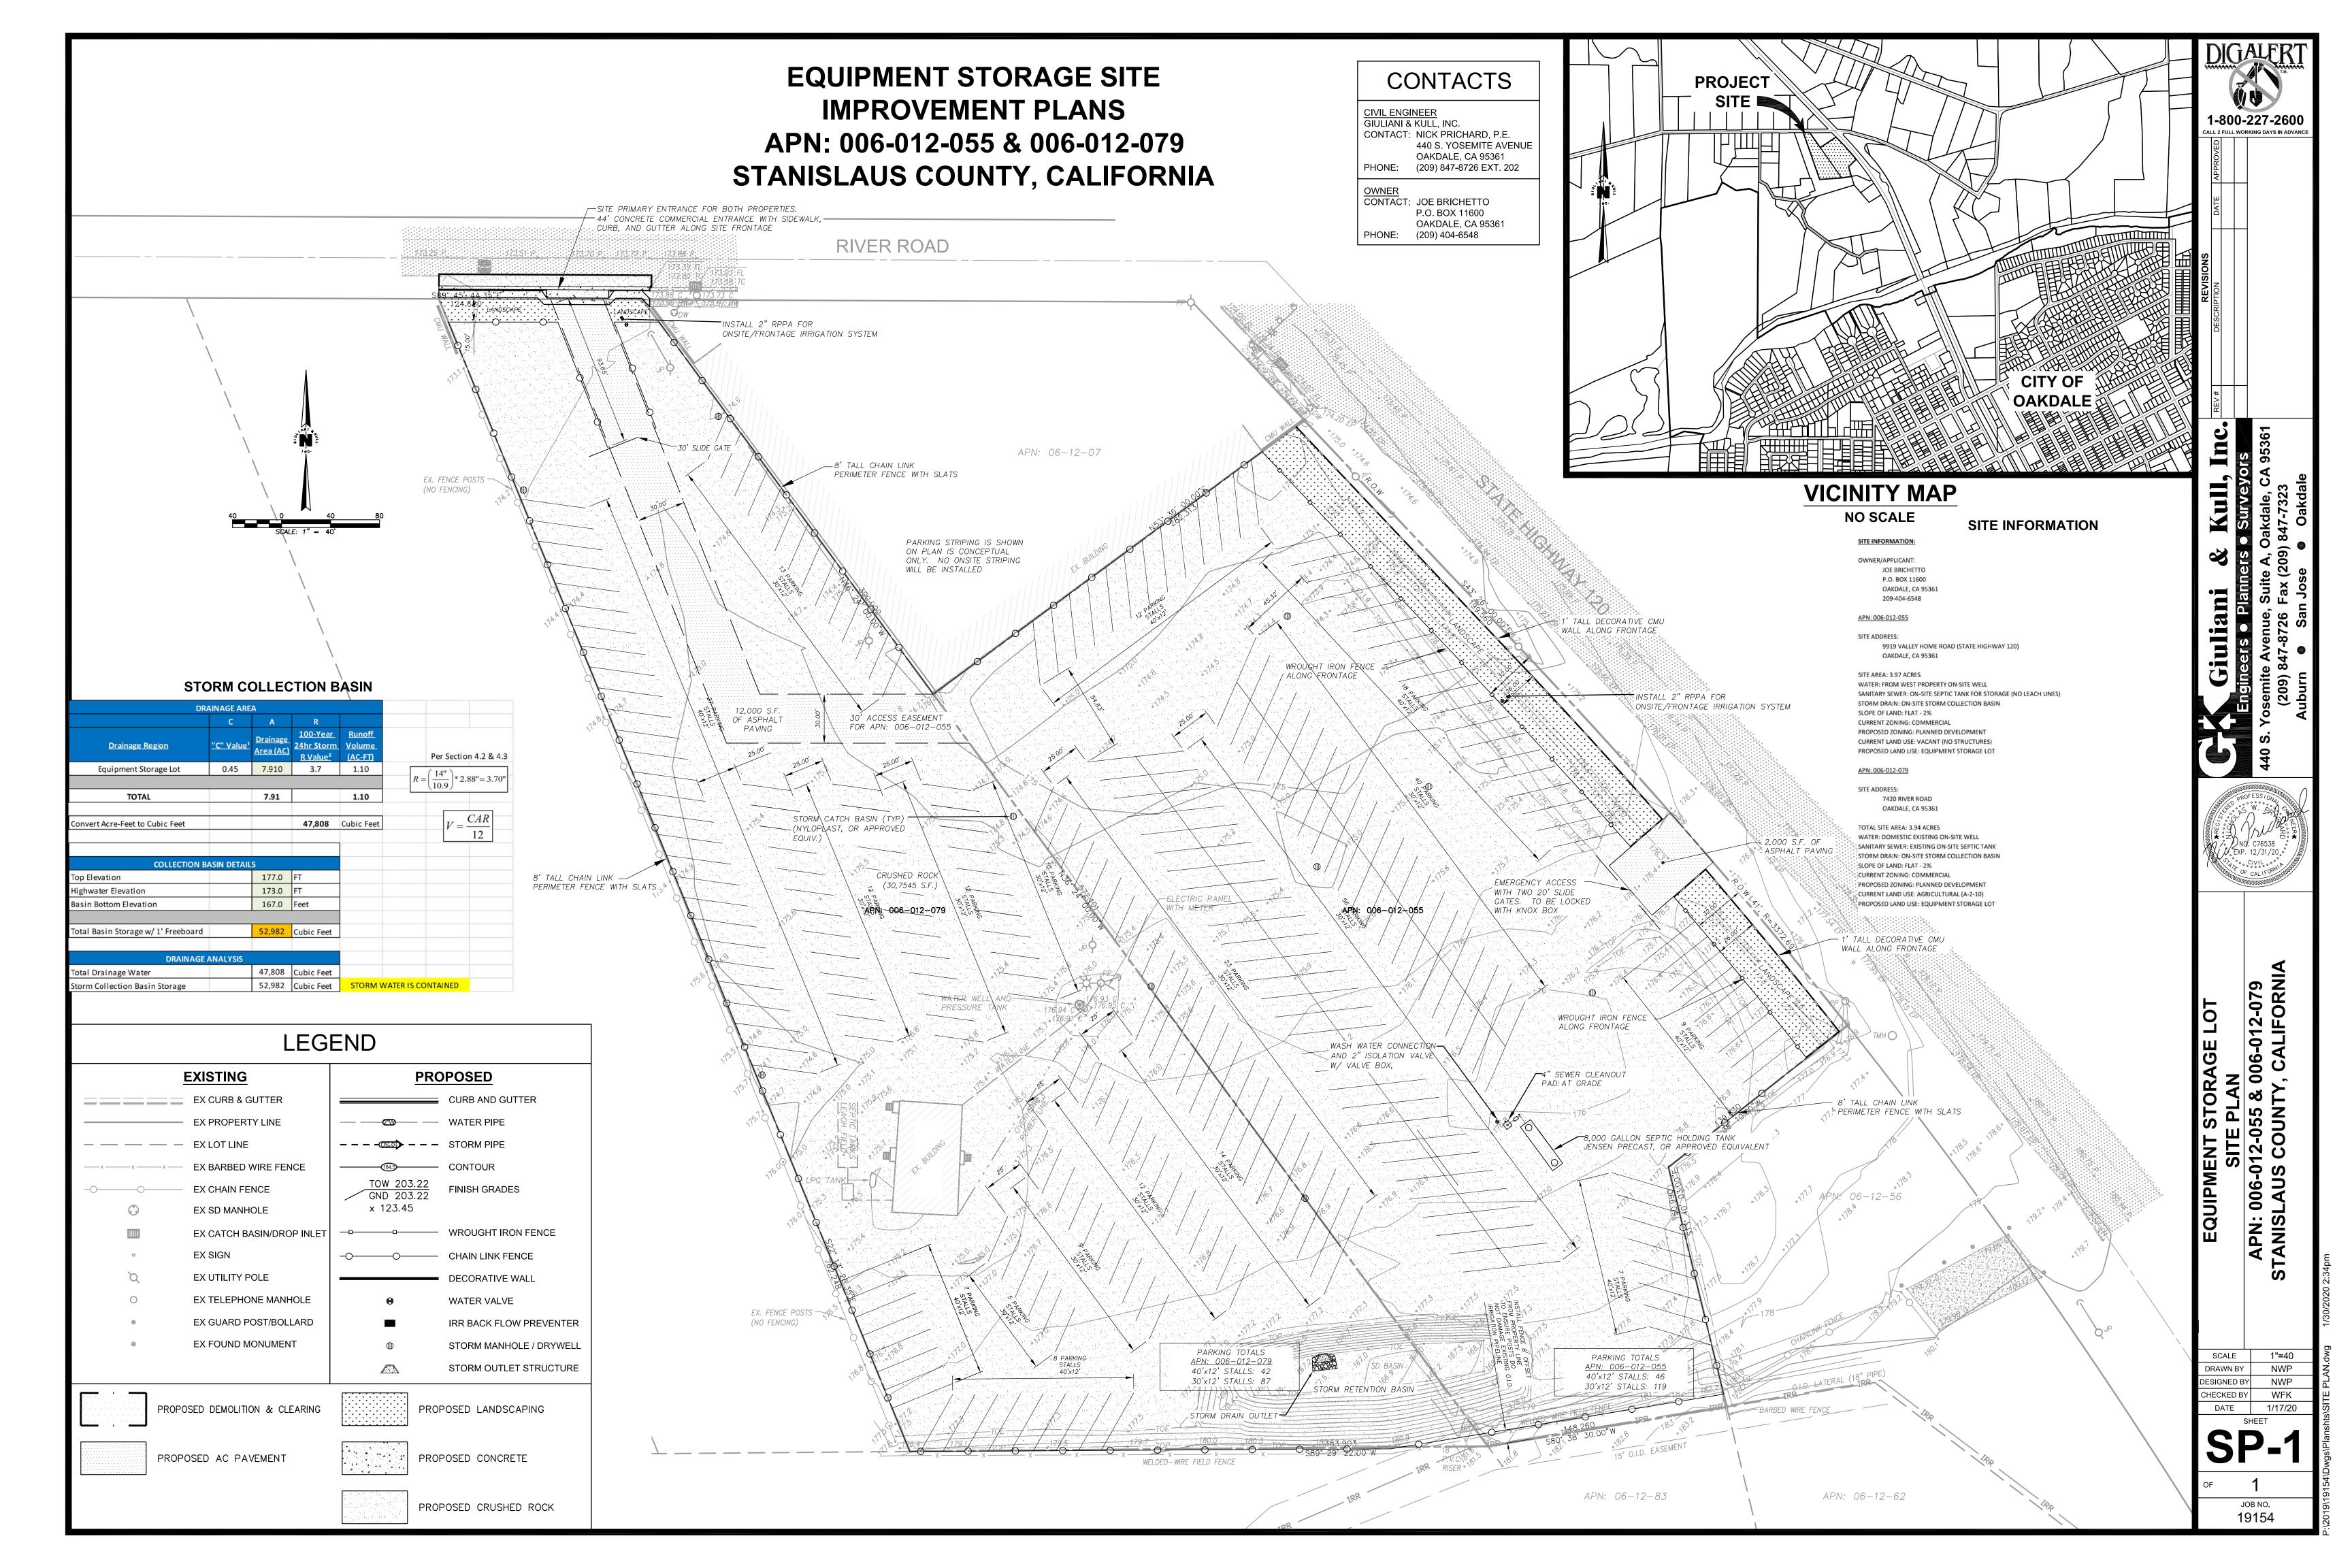

Thank you for your cooperation. Please call (209) 525-6330 if you have any questions.

Applicant: Joseph Brichetto

Project Location: 9919 Valley Home Road and 7420 River Road, between Rodden and Jackson

Road, north of the Stanislaus River, in the Oakdale area.

APN: 006-012-055 and 006-012-079

Williamson Act

Contract: N/A

General Plan: APN: 006-012-055 - Commercial and APN: 006-012-079 - Agriculture

Current Zoning: APN: 006-012-055 – P-D 144 and 006-012-079 – A-2-10 (General Agriculture)

Project Description: Request to amend the General Plan and rezone two parcels to a new Planned Develop for storage of heavy equipment, construction materials and RV's. The operation will also include an 8,000-gallon precast holding tank for septic waste associated with RVs stored on-site. Both parcels will be developed with an all-weather surface for a total of 294 stalls. The project site fronts both River Road and State Route 120/Valley Home Road but will only maintain customer access from River Road. Emergency Vehicle access will take place from SR 120/Valley Home. The proposed project will also include construction of curb, gutter, landscaping and sidewalk along each road frontage, paved access between sites, and perimeter fencing consisting of primarily 8 foot chain-link fencing with privacy slats and decretive wrought iron fencing along SR 120/Valley Home Road. The applicant is proposing to use the existing modular building for administration activities. The site is served by an existing well and septic system. The applicant estimates only

The proposed equipment storage facility is located at 7420 River Road and is approximately 3.94 acres.

The existing site is currently vacant with a modular building and a well site. The proposed site shall store equipment and

vehicles. The site shall have a fence perimeter, area lights and a storm basin collection system. The existing modular

will be used as an office and the well site will provide water.