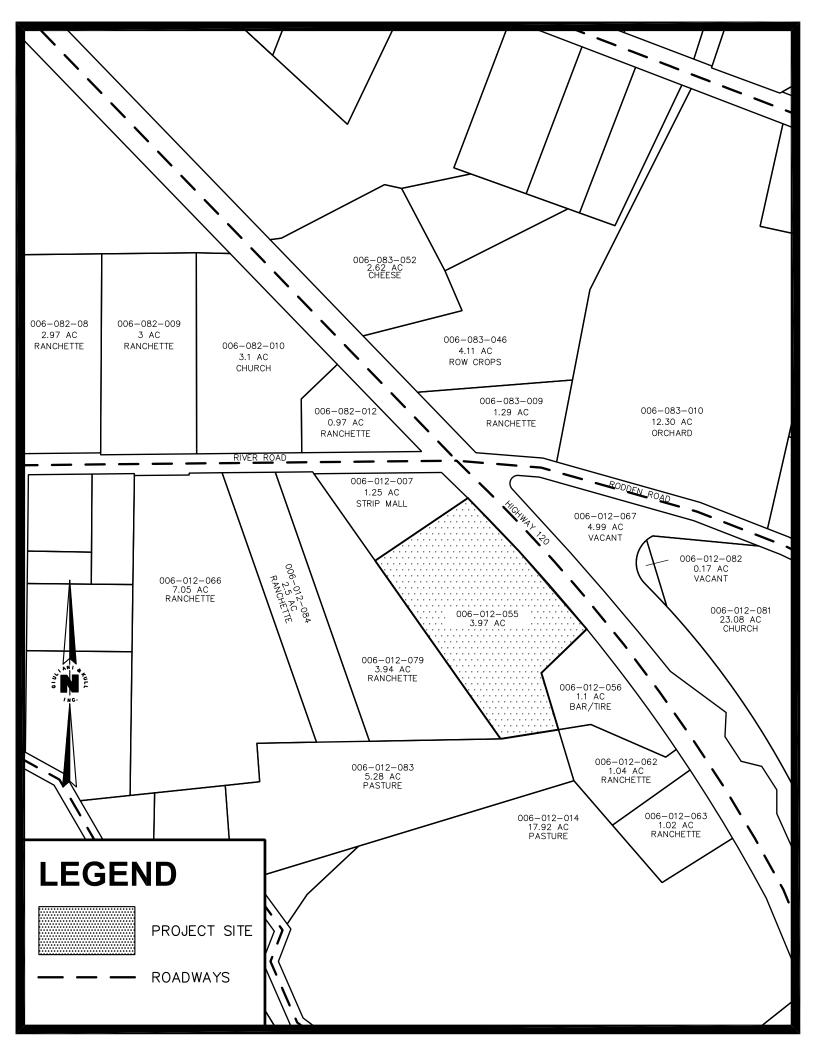

Thank you for your cooperation. Please call (209) 525-6330 if you have any questions.

Applicant: Joseph Brichetto

Project Location: 9919 Valley Home Road and 7420 River Road, between Rodden and Jackson

Road, north of the Stanislaus River, in the Oakdale area.

APN: 006-012-055 and 006-012-079

Williamson Act

Contract: N/A

General Plan: APN: 006-012-055 - Commercial and APN: 006-012-079 - Agriculture

Current Zoning: APN: 006-012-055 – P-D 144 and 006-012-079 – A-2-10 (General Agriculture)

Project Description: Request to amend the General Plan and rezone two parcels to a new Planned Develop for storage of heavy equipment, construction materials and RV's. The operation will also include an 8,000-gallon precast holding tank for septic waste associated with RVs stored on-site. Both parcels will be developed with an all-weather surface for a total of 294 stalls. The project site fronts both River Road and State Route 120/Valley Home Road but will only maintain customer access from River Road. Emergency Vehicle access will take place from SR 120/Valley Home. The proposed project will also include construction of curb, gutter, landscaping and sidewalk along each road frontage, paved access between sites, and perimeter fencing consisting of primarily 8 foot chain-link fencing with privacy slats and decretive wrought iron fencing along SR 120/Valley Home Road. The applicant is proposing to use the existing modular building for administration activities. The site is served by an existing well and septic system. The applicant estimates only