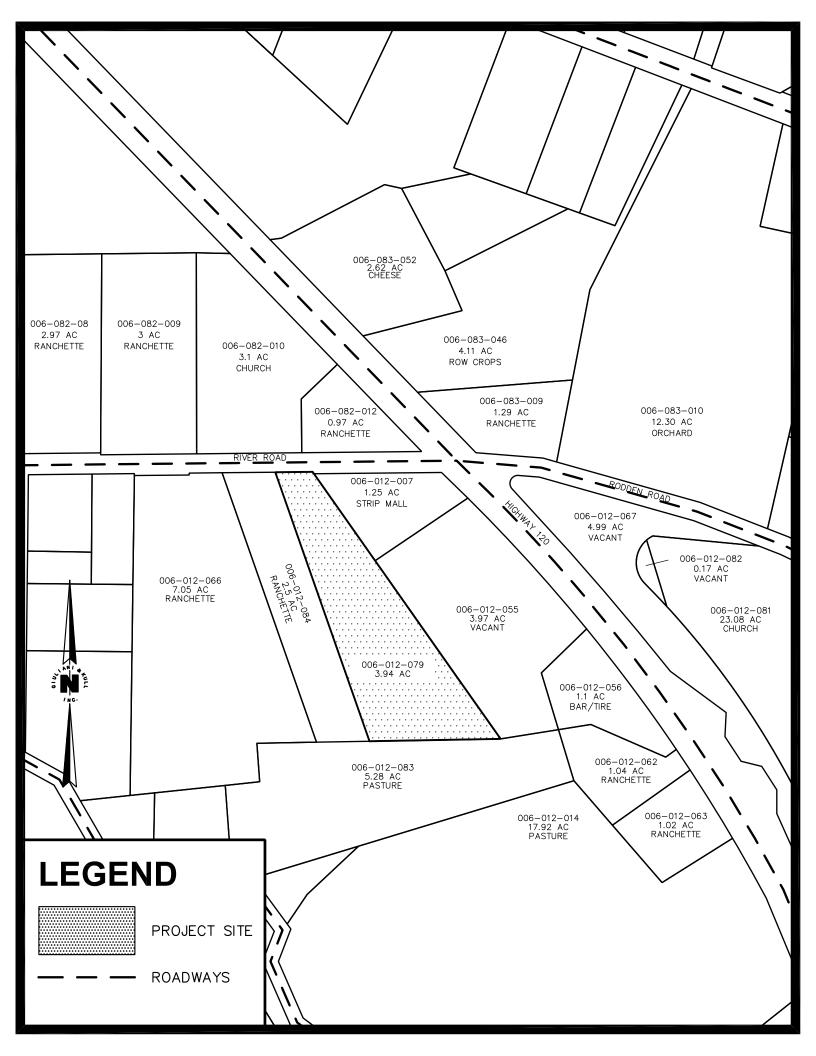

Thank you for your cooperation. Please call (209) 525-6330 if you have any questions.

Applicant: Joseph Brichetto

Project Location: 9919 Valley Home Road and 7420 River Road, between Rodden and Jackson

Road, north of the Stanislaus River, in the Oakdale area.

APN: 006-012-055 and 006-012-079

Williamson Act

Contract: N/A

General Plan: APN: 006-012-055 - Commercial and APN: 006-012-079 - Agriculture

Current Zoning: APN: 006-012-055 – P-D 144 and 006-012-079 – A-2-10 (General Agriculture)

Project Description: Request to amend the General Plan and rezone two parcels to a new Planned Develop for storage of heavy equipment, construction materials and RV's. The operation will also include an 8,000-gallon precast holding tank for septic waste associated with RVs stored on-site. Both parcels will be developed with an all-weather surface for a total of 294 stalls. The project site fronts both River Road and State Route 120/Valley Home Road but will only maintain customer access from River Road. Emergency Vehicle access will take place from SR 120/Valley Home. The proposed project will also include construction of curb, gutter, landscaping and sidewalk along each road frontage, paved access between sites, and perimeter fencing consisting of primarily 8 foot chain-link fencing with privacy slats and decretive wrought iron fencing along SR 120/Valley Home Road. The applicant is proposing to use the existing modular building for administration activities. The site is served by an existing well and septic system. The applicant estimates only