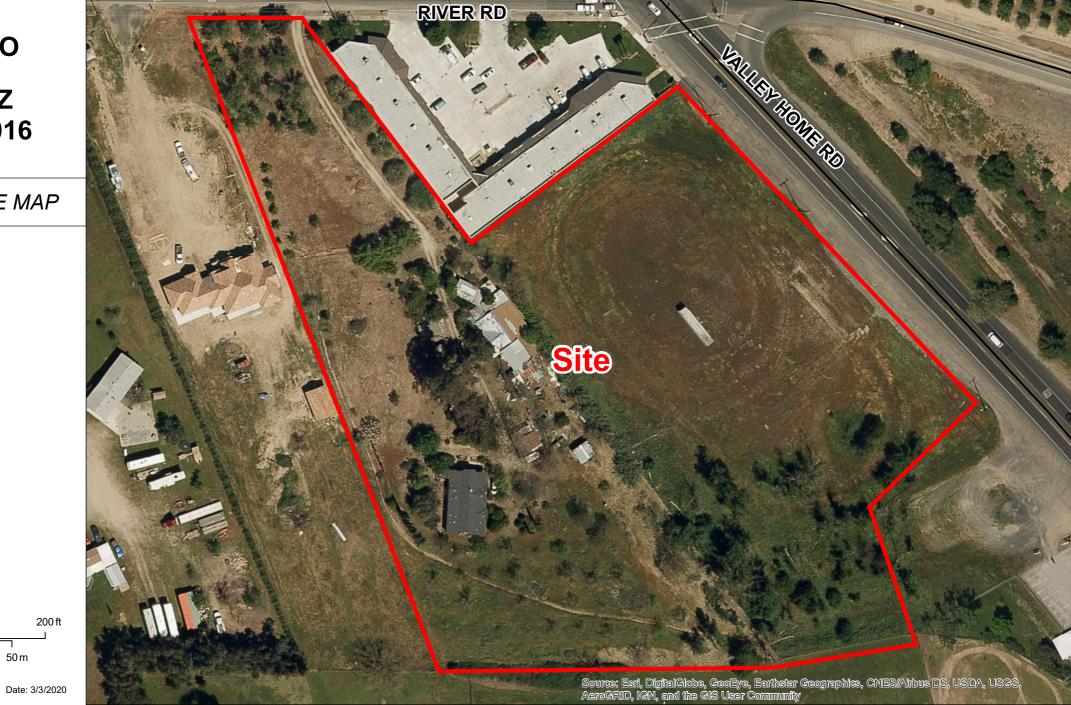

# **GPA & REZ PLN2020-0016**

2017 AERIAL SITE MAP

LEGEND

Project Site

—— Road

Canal

N 0 200 ft
0 50 m

Source: Planning Department GIS