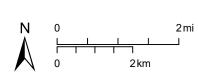

Thank you for your cooperation. Please call (209) 525-6330 if you have any questions.

Applicant: Joseph Brichetto

Project Location: 9919 Valley Home Road and 7420 River Road, between Rodden and Jackson

Road, north of the Stanislaus River, in the Oakdale area.

### AREA MAP

### LEGEND

Project Site

Sphere of Influence

City

Road

River

Source: Planning Department GIS

Date: 3/3/2020