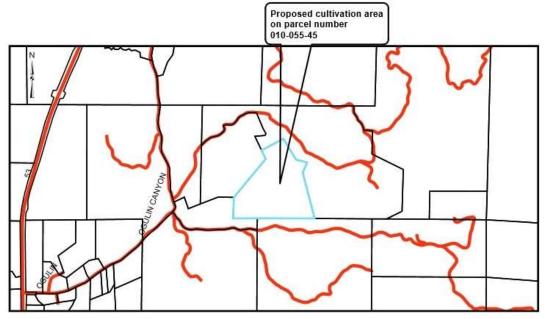

APN No.: 010-055-45

**Project Description:** Raven Hill Gardens (RHG) proposes to develop commercial cannabis cultivation operation by obtaining one (1) A-Type 3 "Outdoor" License, one (1) A-Type 3B "Mixed-Light" License, one (1) A-Type 1C "Specialty Cottage" License and a Type 13 Self-Transport Distribution License from the County of Lake Community Development Department to allow a total of 66,960 ft<sup>2</sup> of commercial cannabis canopy area, with a total of 75,360 ft<sup>2</sup> of cultivation area. The proposed cultivation method is via an above grade organic soil mixture in hardware cloth planting beds with drip irrigation systems. The proposed cultivation area is surrounded by a 6-foot tall chain link fence with privacy mesh coverings. The total area to be occupied and/or disturbed by the proposed cannabis cultivation operation, includes greenhouses, water tanks, processing facility, immature plant greenhouse and storage area is 75,360 ft<sup>2</sup>.

Vicinity Map of Raven Hill Gardens (RHG)