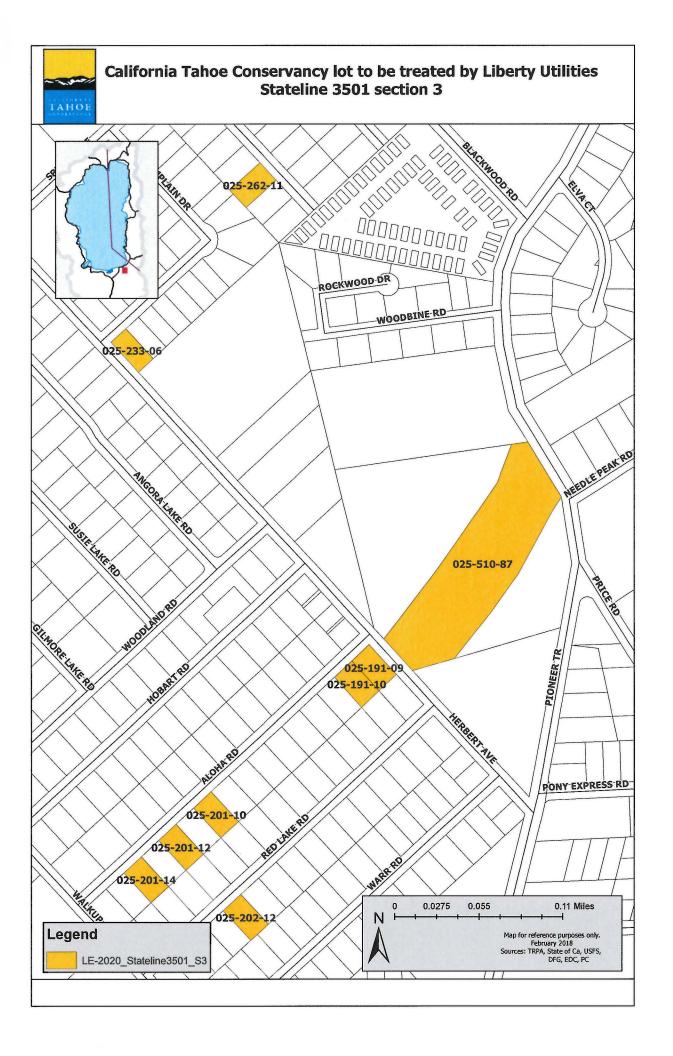

## NOTICE OF EXEMPTION

| TO:                      | Office of Planning and Research                                                | FROM                                         | I: California<br>1061 Third | Tahoe Conservancy                       |      |
|--------------------------|--------------------------------------------------------------------------------|----------------------------------------------|-----------------------------|-----------------------------------------|------|
|                          | 1400 - 10th Street, Room 121<br>Sacramento, CA 95814                           |                                              |                             | e Tahoe, CA 96150                       |      |
|                          | Sacramento, Cri 7501.                                                          |                                              | South Buik                  | o ranoo, orr 50150                      |      |
| Proje                    | ect Title:                                                                     |                                              |                             |                                         |      |
| Libe                     | rty Energy Utility Line Clearance                                              |                                              |                             |                                         |      |
| Proje                    | ect Location – Specific:                                                       |                                              |                             |                                         |      |
| Pleas                    | e see attached maps: Located on the                                            | California side of                           | the Lake Taho               | e Basin                                 |      |
| Project Location – City: |                                                                                | Project Location – County:                   |                             |                                         |      |
| N/A                      | ۵                                                                              |                                              | El Dora                     | do                                      |      |
| <u> </u>                 | CN C                                       | C: : : : C D.                                |                             |                                         |      |
|                          | ription of Nature, Purpose, and Ber                                            |                                              |                             | naget infected and examples             | ام م |
|                          | project involves the trimming and re<br>hear utility structures and contains a |                                              |                             |                                         |      |
|                          | d reduction purposes.                                                          | secondary benefit                            | t of reducing it            | rest fuels for forestry and f           | 11 C |
| 2024                     | Teduction purposes.                                                            |                                              |                             |                                         |      |
| Nava                     | e of Public Agency Approving Proje                                             | ect:                                         |                             |                                         |      |
|                          | fornia Tahoe Conservancy                                                       |                                              |                             |                                         |      |
| Š                        | Re                                                                             |                                              |                             |                                         |      |
| Nam                      | e of Person or Agency Carrying Ou                                              | t Project:                                   |                             |                                         |      |
|                          | erty Utilities                                                                 | •                                            |                             |                                         |      |
|                          |                                                                                |                                              |                             |                                         |      |
| Exen                     | npt Status:                                                                    | 4 = 4 = 4                                    |                             |                                         |      |
|                          | Ministerial (§21080(b)(1);                                                     | •                                            |                             |                                         |      |
|                          | Declared Emergency (§210                                                       | , , , , , ,                                  |                             |                                         |      |
|                          | Emergency Project (§2108                                                       | . , . , ,                                    | ` ' '                       | /G 1 0101D /                            | ٠,   |
|                          | <u> </u>                                                                       |                                              | lass 4, §15304              | (See also Cal. Code Regs, t             | it.  |
|                          | 14,§§ 12102.1 and 12102.4                                                      | 4)                                           |                             |                                         |      |
| Reas                     | ons why project is exempt:                                                     |                                              |                             | , , , , , , , , , , , , , , , , , , , , |      |
| Thi                      | s project involves the removal of dea                                          | ad, dying, disease                           | d, insect infeste           | ed and suppressed trees near            | r    |
| util                     | ity structures for public health and sa                                        | afety purposes, an                           | d contains a sec            | condary benefit of reducing             | ,    |
|                          | est fuels for forestry and fire hazard                                         |                                              |                             |                                         |      |
|                          | tility corridor and minor alterations t                                        |                                              | -                           | <del>-</del>                            | 1ei  |
|                          | running paved surface of the road or                                           | •                                            |                             | eam environment zones                   |      |
| (SE                      | EZ). Work within SEZ areas are to b                                            | e completed by ha                            | and crews.                  |                                         |      |
| Cont                     | act Person:                                                                    | Area Code                                    | Telephone                   | Extension                               |      |
| Brian                    | R. Hirt                                                                        | (530)                                        | 543-6049                    |                                         |      |
| Date                     | Received for Filing:                                                           | . , , , , , , , , , , , , , , , , , , ,      | , in the second             |                                         |      |
|                          |                                                                                |                                              | Dall In                     |                                         |      |
|                          |                                                                                | <u>(                                    </u> | e Freeman                   |                                         |      |
|                          |                                                                                |                                              | outy Director               |                                         |      |