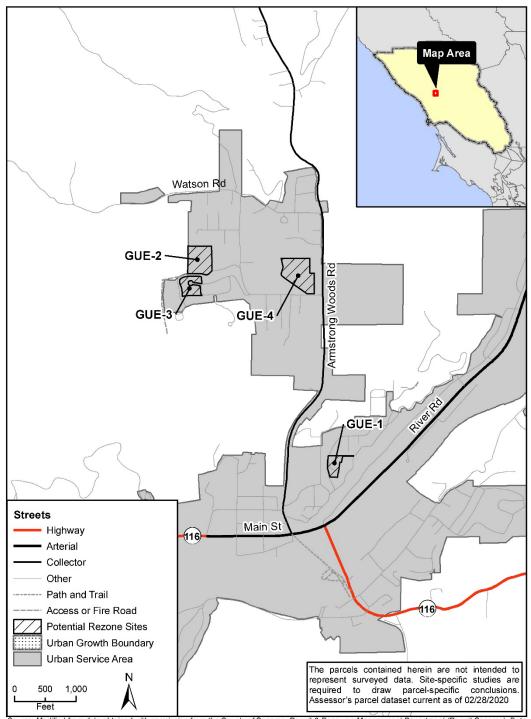

Larkfield Potential Rezone Sites

Figure 4

Forestville Potential Rezone Sites

Figure 5

Rincon Consultants, Inc.

permit SONOMA

Source: Modified from data obtained with permission from the County of Sonoma, Permit & Resource Management Department (Permit Sonoma). Data and/or analysis depicted may be altered from the original Permit Sonoma dataset source therefore not representative of Permit Sonoma data

Table 1 : Site Information

| Site  | Assessor's Parcel Number | Nearest Community | Corresponding Figure No. |
|-------|--------------------------|-------------------|--------------------------|
| GEY-1 | 140-180-035              | Geyserville       | 2                        |
| GEY-2 | 140-150-008              | Geyserville       | 2                        |
| GEY-3 | 140-150-004              | Geyserville       | 2                        |
| GEY-4 | 140-150-001              | Geyserville       | 2                        |
| GUE-1 | 070-070-040              | Guerneville       | 3                        |
| GUE-2 | 069-270-002              | Guerneville       | 3                        |
| GUE-3 | 069-280-043              | Guerneville       | 3                        |
| GUE-4 | 069-230-007              | Guerneville       | 3                        |
| LAR-1 | 039-320-051              | Larkfield         | 4                        |
| LAR-2 | 039-040-040              | Larkfield         | 4                        |
| LAR-3 | 039-025-060              | Larkfield         | 4                        |
| LAR-4 | 039-025-026              | Larkfield         | 4                        |
| LAR-5 | 039-025-028              | Larkfield         | 4                        |
| LAR-6 | 039-040-035              | Larkfield         | 4                        |
| LAR-7 | 039-380-018              | Larkfield         | 4                        |
| LAR-8 | 039-390-022              | Larkfield         | 4                        |
| FOR-1 | 083-073-017              | Forestville       | 5                        |
| FOR-2 | 083-120-062              | Forestville       | 5                        |
| FOR-3 | 084-020-004              | Forestville       | 5                        |
| FOR-4 | 083-073-010              | Forestville       | 5                        |
| FOR-5 | 084-020-003              | Forestville       | 5                        |
| FOR-6 | 084-020-011              | Forestville       | 5                        |
| GRA-1 | 130-165-001              | Graton            | 6                        |
| GRA-2 | 130-090-009              | Graton            | 6                        |
| GRA-3 | 130-180-079              | Graton            | 6                        |
| GRA-4 | 130-146-003              | Graton            | 6                        |
| GRA-5 | 130-176-013              | Graton            | 6                        |
| SAN-1 | 134-132-057              | South Santa Rosa  | 7                        |
| SAN-2 | 134-111-068              | South Santa Rosa  | 7                        |
| SAN-3 | 134-132-056              | South Santa Rosa  | 7                        |
| SAN-4 | 043-153-021              | South Santa Rosa  | 7                        |
| SAN-5 | 134-132-034              | South Santa Rosa  | 7                        |