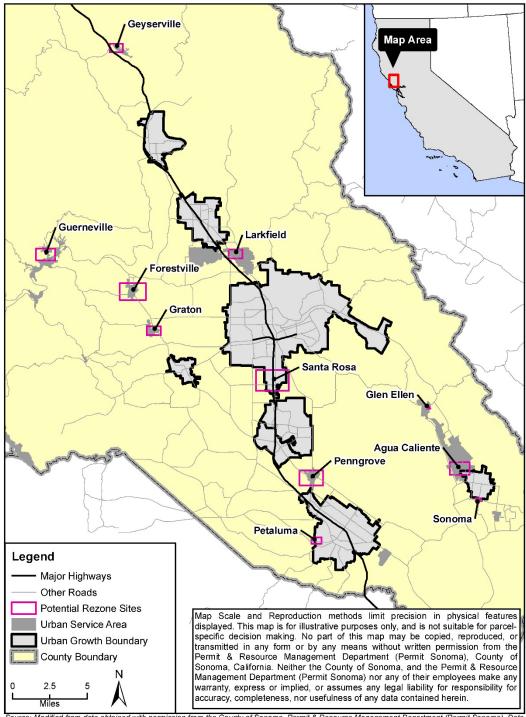

### **Project Location**

The proposed project would potentially rezone sites in designated Urban Service Areas throughout unincorporated Sonoma County (Figure 1). The sites to potentially be rezoned are shown in detail in Figures 2 through 12 and correspond to Table 1.

Source: Modified from data obtained with permission from the County of Sonoma, Permit & Resource Management Department (Permit Sonoma). Data and/or analysis depicted may be altered from the original Permit Sonoma dataset source therefore not representative of Permit Sonoma data

Countywide Potential Rezone Sites

Figure 1

Source: Modified from data obtained with permission from the County of Sonoma, Permit & Resource Management Department (Permit Sonoma). Data and/or analysis depicted may be altered from the original Permit Sonoma dataset source therefore not representative of Permit Sonoma data