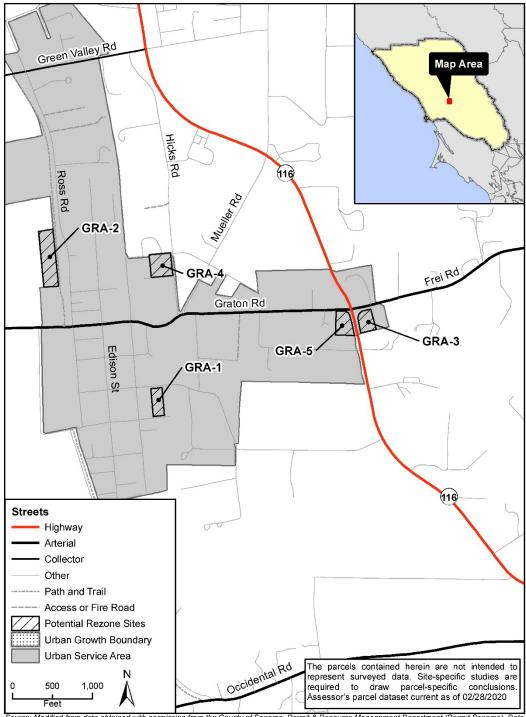

Table 1 : Site Information

| Site  | Assessor's Parcel Number | Nearest Community | Corresponding Figure No. |
|-------|--------------------------|-------------------|--------------------------|
| GEY-1 | 140-180-035              | Geyserville       | 2                        |
| GEY-2 | 140-150-008              | Geyserville       | 2                        |
| GEY-3 | 140-150-004              | Geyserville       | 2                        |
| GEY-4 | 140-150-001              | Geyserville       | 2                        |
| GUE-1 | 070-070-040              | Guerneville       | 3                        |
| GUE-2 | 069-270-002              | Guerneville       | 3                        |
| GUE-3 | 069-280-043              | Guerneville       | 3                        |
| GUE-4 | 069-230-007              | Guerneville       | 3                        |
| LAR-1 | 039-320-051              | Larkfield         | 4                        |
| LAR-2 | 039-040-040              | Larkfield         | 4                        |
| LAR-3 | 039-025-060              | Larkfield         | 4                        |
| LAR-4 | 039-025-026              | Larkfield         | 4                        |
| LAR-5 | 039-025-028              | Larkfield         | 4                        |
| LAR-6 | 039-040-035              | Larkfield         | 4                        |
| LAR-7 | 039-380-018              | Larkfield         | 4                        |
| LAR-8 | 039-390-022              | Larkfield         | 4                        |
| FOR-1 | 083-073-017              | Forestville       | 5                        |
| FOR-2 | 083-120-062              | Forestville       | 5                        |
| FOR-3 | 084-020-004              | Forestville       | 5                        |
| FOR-4 | 083-073-010              | Forestville       | 5                        |
| FOR-5 | 084-020-003              | Forestville       | 5                        |
| FOR-6 | 084-020-011              | Forestville       | 5                        |
| GRA-1 | 130-165-001              | Graton            | 6                        |
| GRA-2 | 130-090-009              | Graton            | 6                        |
| GRA-3 | 130-180-079              | Graton            | 6                        |
| GRA-4 | 130-146-003              | Graton            | 6                        |
| GRA-5 | 130-176-013              | Graton            | 6                        |
| SAN-1 | 134-132-057              | South Santa Rosa  | 7                        |
| SAN-2 | 134-111-068              | South Santa Rosa  | 7                        |
| SAN-3 | 134-132-056              | South Santa Rosa  | 7                        |
| SAN-4 | 043-153-021              | South Santa Rosa  | 7                        |
| SAN-5 | 134-132-034              | South Santa Rosa  | 7                        |

| Assessor's Parcel Number | Nearest Community                                                                                                                                                                                                                                                                   | Corresponding Figure No.                                                                                                                                                                                                                                                                                                                                                                                                                                                                                                                                                                                                                                                                                                                                                                                                                                                              |
|--------------------------|-------------------------------------------------------------------------------------------------------------------------------------------------------------------------------------------------------------------------------------------------------------------------------------|---------------------------------------------------------------------------------------------------------------------------------------------------------------------------------------------------------------------------------------------------------------------------------------------------------------------------------------------------------------------------------------------------------------------------------------------------------------------------------------------------------------------------------------------------------------------------------------------------------------------------------------------------------------------------------------------------------------------------------------------------------------------------------------------------------------------------------------------------------------------------------------|
| 134-072-040              | South Santa Rosa                                                                                                                                                                                                                                                                    | 7                                                                                                                                                                                                                                                                                                                                                                                                                                                                                                                                                                                                                                                                                                                                                                                                                                                                                     |
| 134-072-038              | South Santa Rosa                                                                                                                                                                                                                                                                    | 7                                                                                                                                                                                                                                                                                                                                                                                                                                                                                                                                                                                                                                                                                                                                                                                                                                                                                     |
| 134-111-020              | South Santa Rosa                                                                                                                                                                                                                                                                    | 7                                                                                                                                                                                                                                                                                                                                                                                                                                                                                                                                                                                                                                                                                                                                                                                                                                                                                     |
| 134-171-059              | South Santa Rosa                                                                                                                                                                                                                                                                    | 7                                                                                                                                                                                                                                                                                                                                                                                                                                                                                                                                                                                                                                                                                                                                                                                                                                                                                     |
| 134-192-016              | South Santa Rosa                                                                                                                                                                                                                                                                    | 7                                                                                                                                                                                                                                                                                                                                                                                                                                                                                                                                                                                                                                                                                                                                                                                                                                                                                     |
| 054-290-057              | Glen Ellen                                                                                                                                                                                                                                                                          | 8                                                                                                                                                                                                                                                                                                                                                                                                                                                                                                                                                                                                                                                                                                                                                                                                                                                                                     |
| 054-290-084              | Glen Ellen                                                                                                                                                                                                                                                                          | 8                                                                                                                                                                                                                                                                                                                                                                                                                                                                                                                                                                                                                                                                                                                                                                                                                                                                                     |
| 056-531-005              | Agua Caliente                                                                                                                                                                                                                                                                       | 9                                                                                                                                                                                                                                                                                                                                                                                                                                                                                                                                                                                                                                                                                                                                                                                                                                                                                     |
| 056-531-006              | Agua Caliente                                                                                                                                                                                                                                                                       | 9                                                                                                                                                                                                                                                                                                                                                                                                                                                                                                                                                                                                                                                                                                                                                                                                                                                                                     |
| 052-272-011              | Agua Caliente                                                                                                                                                                                                                                                                       | 9                                                                                                                                                                                                                                                                                                                                                                                                                                                                                                                                                                                                                                                                                                                                                                                                                                                                                     |
| 047-174-009              | Penngrove                                                                                                                                                                                                                                                                           | 10                                                                                                                                                                                                                                                                                                                                                                                                                                                                                                                                                                                                                                                                                                                                                                                                                                                                                    |
| 047-152-020              | Penngrove                                                                                                                                                                                                                                                                           | 10                                                                                                                                                                                                                                                                                                                                                                                                                                                                                                                                                                                                                                                                                                                                                                                                                                                                                    |
| 047-174-008              | Penngrove                                                                                                                                                                                                                                                                           | 10                                                                                                                                                                                                                                                                                                                                                                                                                                                                                                                                                                                                                                                                                                                                                                                                                                                                                    |
| 047-152-019              | Penngrove                                                                                                                                                                                                                                                                           | 10                                                                                                                                                                                                                                                                                                                                                                                                                                                                                                                                                                                                                                                                                                                                                                                                                                                                                    |
| 047-173-011              | Penngrove                                                                                                                                                                                                                                                                           | 10                                                                                                                                                                                                                                                                                                                                                                                                                                                                                                                                                                                                                                                                                                                                                                                                                                                                                    |
| 047-091-013              | Penngrove                                                                                                                                                                                                                                                                           | 10                                                                                                                                                                                                                                                                                                                                                                                                                                                                                                                                                                                                                                                                                                                                                                                                                                                                                    |
| 047-153-004              | Penngrove                                                                                                                                                                                                                                                                           | 10                                                                                                                                                                                                                                                                                                                                                                                                                                                                                                                                                                                                                                                                                                                                                                                                                                                                                    |
| 047-166-023              | Penngrove                                                                                                                                                                                                                                                                           | 10                                                                                                                                                                                                                                                                                                                                                                                                                                                                                                                                                                                                                                                                                                                                                                                                                                                                                    |
| 047-166-025              | Penngrove                                                                                                                                                                                                                                                                           | 10                                                                                                                                                                                                                                                                                                                                                                                                                                                                                                                                                                                                                                                                                                                                                                                                                                                                                    |
| 019-090-003              | Petaluma                                                                                                                                                                                                                                                                            | 11                                                                                                                                                                                                                                                                                                                                                                                                                                                                                                                                                                                                                                                                                                                                                                                                                                                                                    |
| 019-090-053              | Petaluma                                                                                                                                                                                                                                                                            | 11                                                                                                                                                                                                                                                                                                                                                                                                                                                                                                                                                                                                                                                                                                                                                                                                                                                                                    |
| 019-090-004              | Petaluma                                                                                                                                                                                                                                                                            | 11                                                                                                                                                                                                                                                                                                                                                                                                                                                                                                                                                                                                                                                                                                                                                                                                                                                                                    |
| 019-090-058              | Petaluma                                                                                                                                                                                                                                                                            | 11                                                                                                                                                                                                                                                                                                                                                                                                                                                                                                                                                                                                                                                                                                                                                                                                                                                                                    |
| 128-311-015              | Sonoma                                                                                                                                                                                                                                                                              | 12                                                                                                                                                                                                                                                                                                                                                                                                                                                                                                                                                                                                                                                                                                                                                                                                                                                                                    |
| 128-311-016              | Sonoma                                                                                                                                                                                                                                                                              | 12                                                                                                                                                                                                                                                                                                                                                                                                                                                                                                                                                                                                                                                                                                                                                                                                                                                                                    |
| 128-311-014              | Sonoma                                                                                                                                                                                                                                                                              | 12                                                                                                                                                                                                                                                                                                                                                                                                                                                                                                                                                                                                                                                                                                                                                                                                                                                                                    |
| 128-311-017              | Sonoma                                                                                                                                                                                                                                                                              | 12                                                                                                                                                                                                                                                                                                                                                                                                                                                                                                                                                                                                                                                                                                                                                                                                                                                                                    |
|                          | 134-072-040 134-072-038 134-111-020 134-171-059 134-192-016 054-290-057 054-290-084 056-531-005 056-531-006 052-272-011 047-174-009 047-152-020 047-152-019 047-173-011 047-091-013 047-166-023 047-166-025 019-090-003 019-090-003 019-090-004 019-090-058 128-311-016 128-311-016 | 134-072-040       South Santa Rosa         134-072-038       South Santa Rosa         134-111-020       South Santa Rosa         134-171-059       South Santa Rosa         134-192-016       South Santa Rosa         054-290-057       Glen Ellen         054-290-084       Glen Ellen         056-531-005       Agua Caliente         056-531-006       Agua Caliente         047-174-009       Penngrove         047-174-009       Penngrove         047-174-008       Penngrove         047-152-019       Penngrove         047-091-013       Penngrove         047-091-013       Penngrove         047-166-023       Penngrove         047-166-025       Penngrove         047-166-025       Penngrove         019-090-003       Petaluma         019-090-058       Petaluma         128-311-015       Sonoma         128-311-016       Sonoma         128-311-014       Sonoma |

Graton Potential Rezone Sites

Figure 6

Figure 7

Glen Ellen Potential Rezone Sites

Figure 8

Agua Caliente Potential Rezone Sites

Figure 9

Rincon Consultants, Inc.