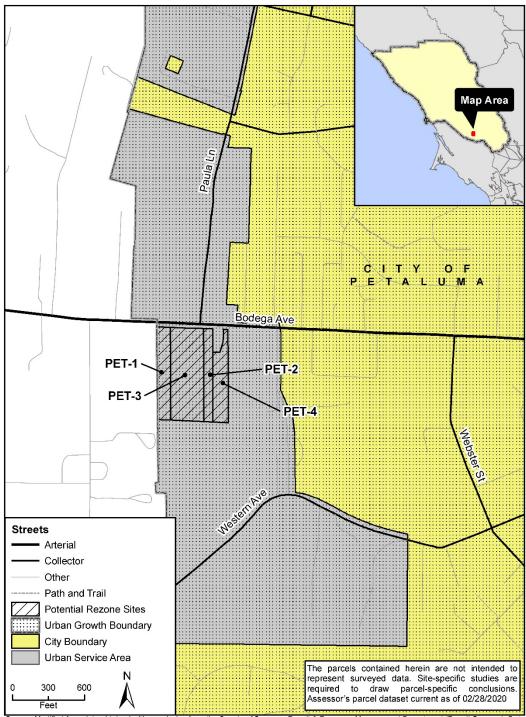

### **Project Location**

The proposed project would potentially rezone sites in designated Urban Service Areas throughout unincorporated Sonoma County (Figure 1). The sites to potentially be rezoned are shown in detail in Figures 2 through 12 and correspond to Table 1.

Table 1 : Site Information

| Site  | Assessor's Parcel Number | Nearest Community | Corresponding Figure No. |
|-------|--------------------------|-------------------|--------------------------|
| GEY-1 | 140-180-035              | Geyserville       | 2                        |
| GEY-2 | 140-150-008              | Geyserville       | 2                        |
| GEY-3 | 140-150-004              | Geyserville       | 2                        |
| GEY-4 | 140-150-001              | Geyserville       | 2                        |
| GUE-1 | 070-070-040              | Guerneville       | 3                        |
| GUE-2 | 069-270-002              | Guerneville       | 3                        |
| GUE-3 | 069-280-043              | Guerneville       | 3                        |
| GUE-4 | 069-230-007              | Guerneville       | 3                        |
| LAR-1 | 039-320-051              | Larkfield         | 4                        |
| LAR-2 | 039-040-040              | Larkfield         | 4                        |
| LAR-3 | 039-025-060              | Larkfield         | 4                        |
| LAR-4 | 039-025-026              | Larkfield         | 4                        |
| LAR-5 | 039-025-028              | Larkfield         | 4                        |
| LAR-6 | 039-040-035              | Larkfield         | 4                        |
| LAR-7 | 039-380-018              | Larkfield         | 4                        |
| LAR-8 | 039-390-022              | Larkfield         | 4                        |
| FOR-1 | 083-073-017              | Forestville       | 5                        |
| FOR-2 | 083-120-062              | Forestville       | 5                        |
| FOR-3 | 084-020-004              | Forestville       | 5                        |
| FOR-4 | 083-073-010              | Forestville       | 5                        |
| FOR-5 | 084-020-003              | Forestville       | 5                        |
| FOR-6 | 084-020-011              | Forestville       | 5                        |
| GRA-1 | 130-165-001              | Graton            | 6                        |
| GRA-2 | 130-090-009              | Graton            | 6                        |
| GRA-3 | 130-180-079              | Graton            | 6                        |
| GRA-4 | 130-146-003              | Graton            | 6                        |
| GRA-5 | 130-176-013              | Graton            | 6                        |
| SAN-1 | 134-132-057              | South Santa Rosa  | 7                        |
| SAN-2 | 134-111-068              | South Santa Rosa  | 7                        |
| SAN-3 | 134-132-056              | South Santa Rosa  | 7                        |
| SAN-4 | 043-153-021              | South Santa Rosa  | 7                        |
| SAN-5 | 134-132-034              | South Santa Rosa  | 7                        |

Petaluma Potential Rezone Sites

Figure 11

Rincon Consultants, Inc.

SONOMA

Source: Modified from data obtained with permission from the County of Sonoma, Permit & Resource Management Department (Permit Sonoma). Data and/or analysis depicted may be altered from the original Permit Sonoma dataset source therefore not representative of Permit Sonoma data