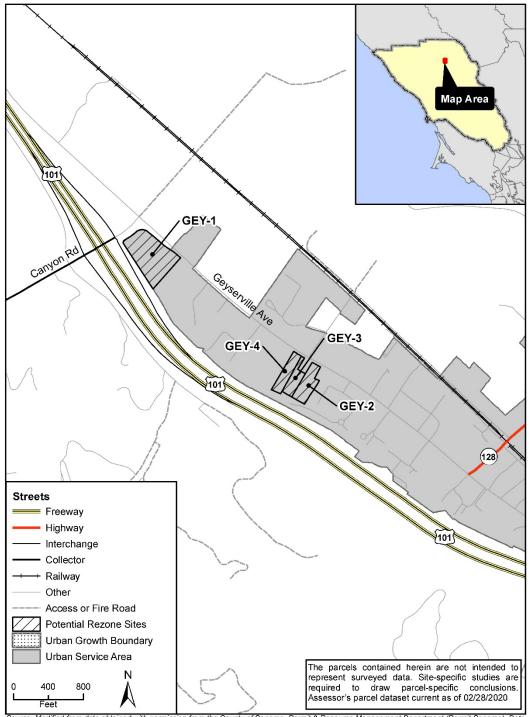

Geyserville Potential Rezone Sites

Figure 2

Rincon Consultants, Inc.

www.PermitSonoma.org

Source: Modified from data obtained with permission from the County of Sonoma, Permit & Resource Management Department (Permit Sonoma). Data and/or analysis depicted may be altered from the original Permit Sonoma dataset source therefore not representative of Permit Sonoma data

Table 1 : Site Information

| Site  | Assessor's Parcel Number | Nearest Community | Corresponding Figure No. |
|-------|--------------------------|-------------------|--------------------------|
| GEY-1 | 140-180-035              | Geyserville       | 2                        |
| GEY-2 | 140-150-008              | Geyserville       | 2                        |
| GEY-3 | 140-150-004              | Geyserville       | 2                        |
| GEY-4 | 140-150-001              | Geyserville       | 2                        |
| GUE-1 | 070-070-040              | Guerneville       | 3                        |
| GUE-2 | 069-270-002              | Guerneville       | 3                        |
| GUE-3 | 069-280-043              | Guerneville       | 3                        |
| GUE-4 | 069-230-007              | Guerneville       | 3                        |
| LAR-1 | 039-320-051              | Larkfield         | 4                        |
| LAR-2 | 039-040-040              | Larkfield         | 4                        |
| LAR-3 | 039-025-060              | Larkfield         | 4                        |
| LAR-4 | 039-025-026              | Larkfield         | 4                        |
| LAR-5 | 039-025-028              | Larkfield         | 4                        |
| LAR-6 | 039-040-035              | Larkfield         | 4                        |
| LAR-7 | 039-380-018              | Larkfield         | 4                        |
| LAR-8 | 039-390-022              | Larkfield         | 4                        |
| FOR-1 | 083-073-017              | Forestville       | 5                        |
| FOR-2 | 083-120-062              | Forestville       | 5                        |
| FOR-3 | 084-020-004              | Forestville       | 5                        |
| FOR-4 | 083-073-010              | Forestville       | 5                        |
| FOR-5 | 084-020-003              | Forestville       | 5                        |
| FOR-6 | 084-020-011              | Forestville       | 5                        |
| GRA-1 | 130-165-001              | Graton            | 6                        |
| GRA-2 | 130-090-009              | Graton            | 6                        |
| GRA-3 | 130-180-079              | Graton            | 6                        |
| GRA-4 | 130-146-003              | Graton            | 6                        |
| GRA-5 | 130-176-013              | Graton            | 6                        |
| SAN-1 | 134-132-057              | South Santa Rosa  | 7                        |
| SAN-2 | 134-111-068              | South Santa Rosa  | 7                        |
| SAN-3 | 134-132-056              | South Santa Rosa  | 7                        |
| SAN-4 | 043-153-021              | South Santa Rosa  | 7                        |
| SAN-5 | 134-132-034              | South Santa Rosa  | 7                        |