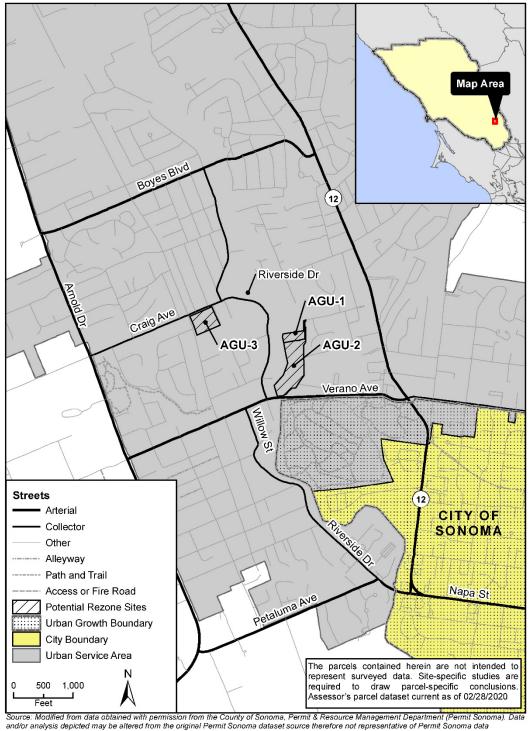

from data obtained with permission from the County of Sonoma, Permit & Resource Management Department (Permit Sonoma). Data and/or analysis depicted may be altered from the original Permit Sonoma dataset source therefore not representative of Permit Sonoma data

Larkfield Potential Rezone Sites

Figure 4







Forestville Potential Rezone Sites

Figure 5

Rincon Consultants, Inc.



permit SONOMA





Source: Modified from data obtained with permission from the County of Sonoma, Permit & Resource Management Department (Permit Sonoma). Data and/or analysis depicted may be altered from the original Permit Sonoma dataset source therefore not representative of Permit Sonoma data

Graton Potential Rezone Sites

Figure 6









Figure 7







Glen Ellen Potential Rezone Sites

Figure 8







Agua Caliente Potential Rezone Sites

Figure 9

Rincon Consultants, Inc.



SONOMA





Source: Modified from data obtained with permission from the County of Sonoma, Permit & Resource Management Department (Permit Sonoma). Data and/or analysis depicted may be altered from the original Permit Sonoma dataset source therefore not representative of Permit Sonoma data

Penngrove Potential Rezone Sites

Figure 10

Rincon Consultants, Inc.



SONOMA



## County of Sonoma

#### Rezoning Sites for Housing Project



Source: Modified from data obtained with permission from the County of Sonoma, Permit & Resource Management Department (Permit Sonoma). Data and/or analysis depicted may be altered from the original Permit Sonoma dataset source therefore not representative of Permit Sonoma data

Pet