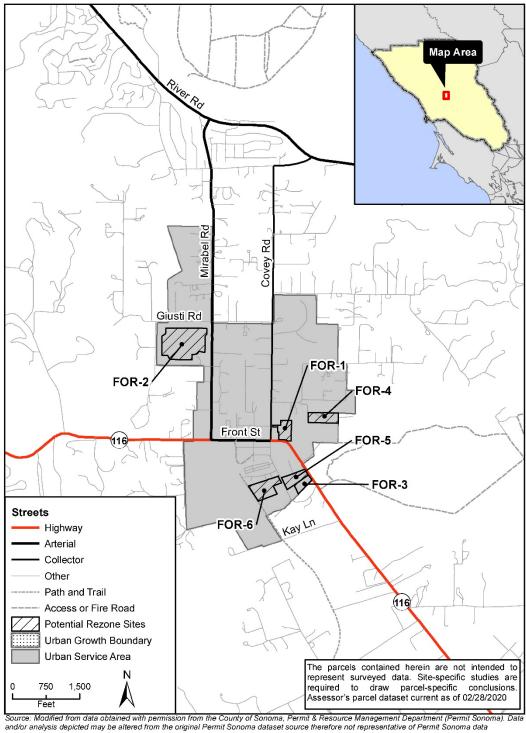

Table 1 : Site Information

| Site  | Assessor's Parcel Number | Nearest Community | Corresponding Figure No. |
|-------|--------------------------|-------------------|--------------------------|
| GEY-1 | 140-180-035              | Geyserville       | 2                        |
| GEY-2 | 140-150-008              | Geyserville       | 2                        |
| GEY-3 | 140-150-004              | Geyserville       | 2                        |
| GEY-4 | 140-150-001              | Geyserville       | 2                        |
| GUE-1 | 070-070-040              | Guerneville       | 3                        |
| GUE-2 | 069-270-002              | Guerneville       | 3                        |
| GUE-3 | 069-280-043              | Guerneville       | 3                        |
| GUE-4 | 069-230-007              | Guerneville       | 3                        |
| LAR-1 | 039-320-051              | Larkfield         | 4                        |
| LAR-2 | 039-040-040              | Larkfield         | 4                        |
| LAR-3 | 039-025-060              | Larkfield         | 4                        |
| LAR-4 | 039-025-026              | Larkfield         | 4                        |
| LAR-5 | 039-025-028              | Larkfield         | 4                        |
| LAR-6 | 039-040-035              | Larkfield         | 4                        |
| LAR-7 | 039-380-018              | Larkfield         | 4                        |
| LAR-8 | 039-390-022              | Larkfield         | 4                        |
| FOR-1 | 083-073-017              | Forestville       | 5                        |
| FOR-2 | 083-120-062              | Forestville       | 5                        |
| FOR-3 | 084-020-004              | Forestville       | 5                        |
| FOR-4 | 083-073-010              | Forestville       | 5                        |
| FOR-5 | 084-020-003              | Forestville       | 5                        |
| FOR-6 | 084-020-011              | Forestville       | 5                        |
| GRA-1 | 130-165-001              | Graton            | 6                        |
| GRA-2 | 130-090-009              | Graton            | 6                        |
| GRA-3 | 130-180-079              | Graton            | 6                        |
| GRA-4 | 130-146-003              | Graton            | 6                        |
| GRA-5 | 130-176-013              | Graton            | 6                        |
| SAN-1 | 134-132-057              | South Santa Rosa  | 7                        |
| SAN-2 | 134-111-068              | South Santa Rosa  | 7                        |
| SAN-3 | 134-132-056              | South Santa Rosa  | 7                        |
| SAN-4 | 043-153-021              | South Santa Rosa  | 7                        |
| SAN-5 | 134-132-034              | South Santa Rosa  | 7                        |

Larkfield Potential Rezone Sites

Figure 4

Forestville Potential Rezone Sites

Figure 5

Rincon Consultants, Inc.

permit SONOMA

Source: Modified from data obtained with permission from the County of Sonoma, Permit & Resource Management Department (Permit Sonoma). Data and/or analysis depicted may be altered from the original Permit Sonoma dataset source therefore not representative of Permit Sonoma data