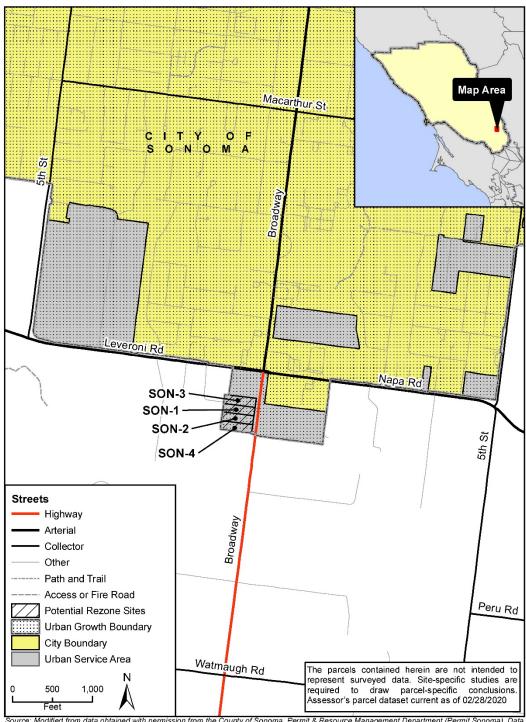

### **Project Location**

The proposed project would potentially rezone sites in designated Urban Service Areas throughout unincorporated Sonoma County (Figure 1). The sites to potentially be rezoned are shown in detail in Figures 2 through 12 and correspond to Table 1.

| Assessor's Parcel Number | Nearest Community                                                                                                                                                                                                                                                                   | Corresponding Figure No.                                                                                                                                                                                                                                                                                                                                                                                                                                                                                                                                                                                                                                                                                                                                                                                                                                                              |
|--------------------------|-------------------------------------------------------------------------------------------------------------------------------------------------------------------------------------------------------------------------------------------------------------------------------------|---------------------------------------------------------------------------------------------------------------------------------------------------------------------------------------------------------------------------------------------------------------------------------------------------------------------------------------------------------------------------------------------------------------------------------------------------------------------------------------------------------------------------------------------------------------------------------------------------------------------------------------------------------------------------------------------------------------------------------------------------------------------------------------------------------------------------------------------------------------------------------------|
| 134-072-040              | South Santa Rosa                                                                                                                                                                                                                                                                    | 7                                                                                                                                                                                                                                                                                                                                                                                                                                                                                                                                                                                                                                                                                                                                                                                                                                                                                     |
| 134-072-038              | South Santa Rosa                                                                                                                                                                                                                                                                    | 7                                                                                                                                                                                                                                                                                                                                                                                                                                                                                                                                                                                                                                                                                                                                                                                                                                                                                     |
| 134-111-020              | South Santa Rosa                                                                                                                                                                                                                                                                    | 7                                                                                                                                                                                                                                                                                                                                                                                                                                                                                                                                                                                                                                                                                                                                                                                                                                                                                     |
| 134-171-059              | South Santa Rosa                                                                                                                                                                                                                                                                    | 7                                                                                                                                                                                                                                                                                                                                                                                                                                                                                                                                                                                                                                                                                                                                                                                                                                                                                     |
| 134-192-016              | South Santa Rosa                                                                                                                                                                                                                                                                    | 7                                                                                                                                                                                                                                                                                                                                                                                                                                                                                                                                                                                                                                                                                                                                                                                                                                                                                     |
| 054-290-057              | Glen Ellen                                                                                                                                                                                                                                                                          | 8                                                                                                                                                                                                                                                                                                                                                                                                                                                                                                                                                                                                                                                                                                                                                                                                                                                                                     |
| 054-290-084              | Glen Ellen                                                                                                                                                                                                                                                                          | 8                                                                                                                                                                                                                                                                                                                                                                                                                                                                                                                                                                                                                                                                                                                                                                                                                                                                                     |
| 056-531-005              | Agua Caliente                                                                                                                                                                                                                                                                       | 9                                                                                                                                                                                                                                                                                                                                                                                                                                                                                                                                                                                                                                                                                                                                                                                                                                                                                     |
| 056-531-006              | Agua Caliente                                                                                                                                                                                                                                                                       | 9                                                                                                                                                                                                                                                                                                                                                                                                                                                                                                                                                                                                                                                                                                                                                                                                                                                                                     |
| 052-272-011              | Agua Caliente                                                                                                                                                                                                                                                                       | 9                                                                                                                                                                                                                                                                                                                                                                                                                                                                                                                                                                                                                                                                                                                                                                                                                                                                                     |
| 047-174-009              | Penngrove                                                                                                                                                                                                                                                                           | 10                                                                                                                                                                                                                                                                                                                                                                                                                                                                                                                                                                                                                                                                                                                                                                                                                                                                                    |
| 047-152-020              | Penngrove                                                                                                                                                                                                                                                                           | 10                                                                                                                                                                                                                                                                                                                                                                                                                                                                                                                                                                                                                                                                                                                                                                                                                                                                                    |
| 047-174-008              | Penngrove                                                                                                                                                                                                                                                                           | 10                                                                                                                                                                                                                                                                                                                                                                                                                                                                                                                                                                                                                                                                                                                                                                                                                                                                                    |
| 047-152-019              | Penngrove                                                                                                                                                                                                                                                                           | 10                                                                                                                                                                                                                                                                                                                                                                                                                                                                                                                                                                                                                                                                                                                                                                                                                                                                                    |
| 047-173-011              | Penngrove                                                                                                                                                                                                                                                                           | 10                                                                                                                                                                                                                                                                                                                                                                                                                                                                                                                                                                                                                                                                                                                                                                                                                                                                                    |
| 047-091-013              | Penngrove                                                                                                                                                                                                                                                                           | 10                                                                                                                                                                                                                                                                                                                                                                                                                                                                                                                                                                                                                                                                                                                                                                                                                                                                                    |
| 047-153-004              | Penngrove                                                                                                                                                                                                                                                                           | 10                                                                                                                                                                                                                                                                                                                                                                                                                                                                                                                                                                                                                                                                                                                                                                                                                                                                                    |
| 047-166-023              | Penngrove                                                                                                                                                                                                                                                                           | 10                                                                                                                                                                                                                                                                                                                                                                                                                                                                                                                                                                                                                                                                                                                                                                                                                                                                                    |
| 047-166-025              | Penngrove                                                                                                                                                                                                                                                                           | 10                                                                                                                                                                                                                                                                                                                                                                                                                                                                                                                                                                                                                                                                                                                                                                                                                                                                                    |
| 019-090-003              | Petaluma                                                                                                                                                                                                                                                                            | 11                                                                                                                                                                                                                                                                                                                                                                                                                                                                                                                                                                                                                                                                                                                                                                                                                                                                                    |
| 019-090-053              | Petaluma                                                                                                                                                                                                                                                                            | 11                                                                                                                                                                                                                                                                                                                                                                                                                                                                                                                                                                                                                                                                                                                                                                                                                                                                                    |
| 019-090-004              | Petaluma                                                                                                                                                                                                                                                                            | 11                                                                                                                                                                                                                                                                                                                                                                                                                                                                                                                                                                                                                                                                                                                                                                                                                                                                                    |
| 019-090-058              | Petaluma                                                                                                                                                                                                                                                                            | 11                                                                                                                                                                                                                                                                                                                                                                                                                                                                                                                                                                                                                                                                                                                                                                                                                                                                                    |
| 128-311-015              | Sonoma                                                                                                                                                                                                                                                                              | 12                                                                                                                                                                                                                                                                                                                                                                                                                                                                                                                                                                                                                                                                                                                                                                                                                                                                                    |
| 128-311-016              | Sonoma                                                                                                                                                                                                                                                                              | 12                                                                                                                                                                                                                                                                                                                                                                                                                                                                                                                                                                                                                                                                                                                                                                                                                                                                                    |
| 128-311-014              | Sonoma                                                                                                                                                                                                                                                                              | 12                                                                                                                                                                                                                                                                                                                                                                                                                                                                                                                                                                                                                                                                                                                                                                                                                                                                                    |
| 128-311-017              | Sonoma                                                                                                                                                                                                                                                                              | 12                                                                                                                                                                                                                                                                                                                                                                                                                                                                                                                                                                                                                                                                                                                                                                                                                                                                                    |
|                          | 134-072-040 134-072-038 134-111-020 134-171-059 134-192-016 054-290-057 054-290-084 056-531-005 056-531-006 052-272-011 047-174-009 047-152-020 047-152-019 047-173-011 047-091-013 047-166-023 047-166-025 019-090-003 019-090-003 019-090-004 019-090-058 128-311-016 128-311-016 | 134-072-040       South Santa Rosa         134-072-038       South Santa Rosa         134-111-020       South Santa Rosa         134-171-059       South Santa Rosa         134-192-016       South Santa Rosa         054-290-057       Glen Ellen         054-290-084       Glen Ellen         056-531-005       Agua Caliente         056-531-006       Agua Caliente         047-174-009       Penngrove         047-174-009       Penngrove         047-174-008       Penngrove         047-152-019       Penngrove         047-091-013       Penngrove         047-091-013       Penngrove         047-166-023       Penngrove         047-166-025       Penngrove         047-166-025       Penngrove         019-090-003       Petaluma         019-090-058       Petaluma         128-311-015       Sonoma         128-311-016       Sonoma         128-311-014       Sonoma |

Sonoma Potential Rezone Sites

Figure 12