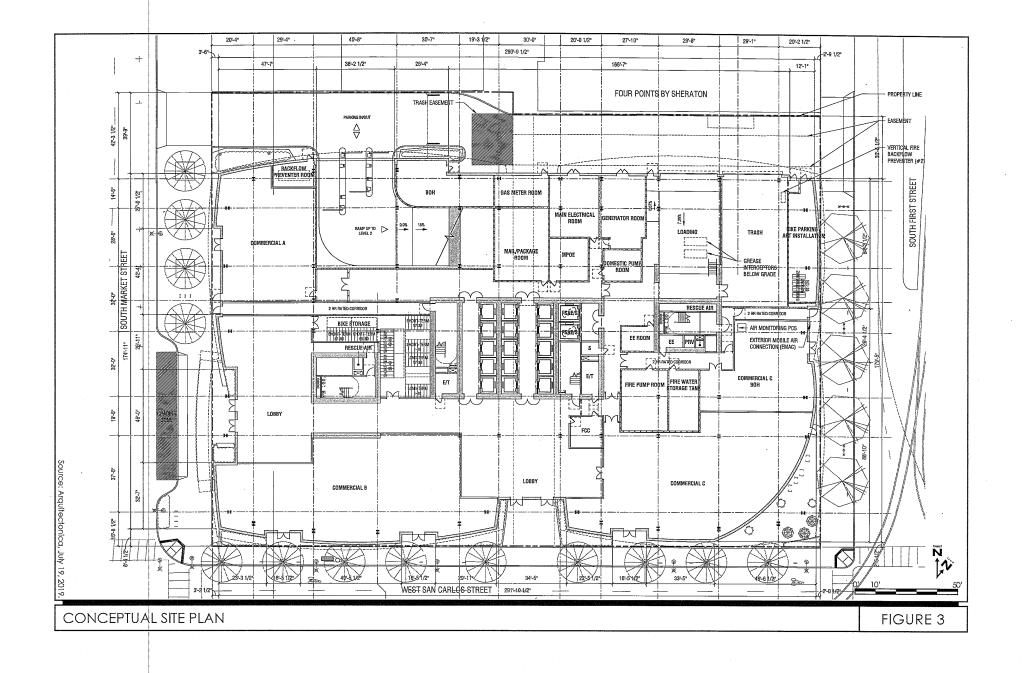

## **Project Description**

The project proposes to demolish and remove the existing surface parking lot and construct an approximately 20-story (up to 295 foot tall) office mixed-use building. The building would include approximately 16,500 square feet of commercial uses and 628,000 square feet of office uses. A conceptual project site plan is shown on Figures 3 and 4.