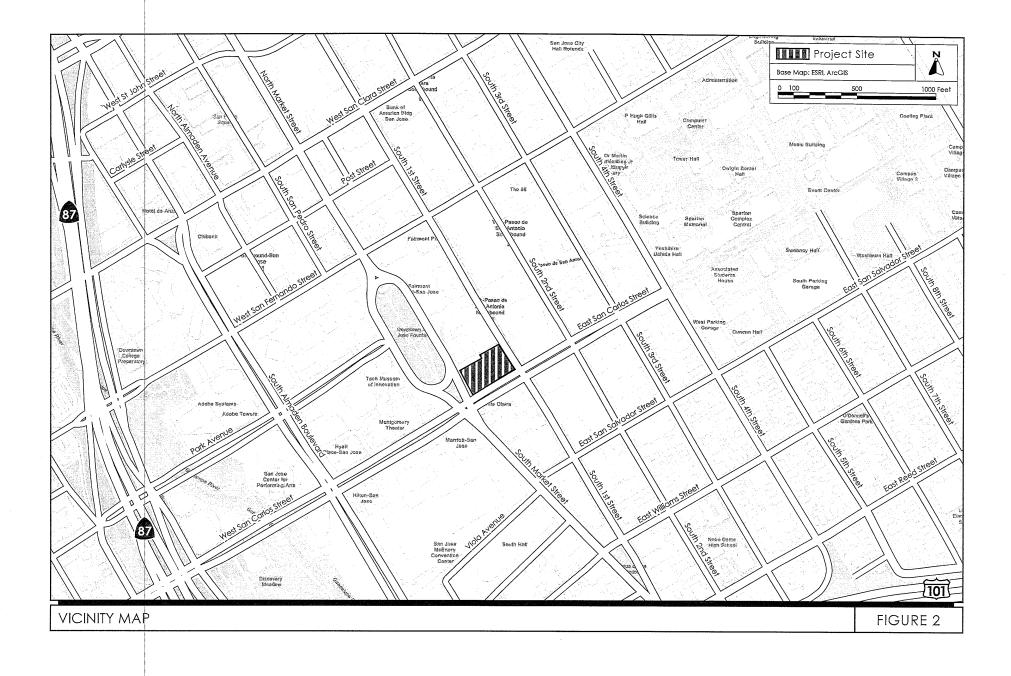

#### **Project Location**

The approximately 1.5-acre project site (Assessor Parcel Number [APN] 259-42-080), also known as Block 8, is located at 285 South Market Street, on the north side of West San Carlos Street between South Market and South First Streets. The site is currently developed with a public surface parking lot. Regional and vicinity maps are shown on Figures 1 and 2.