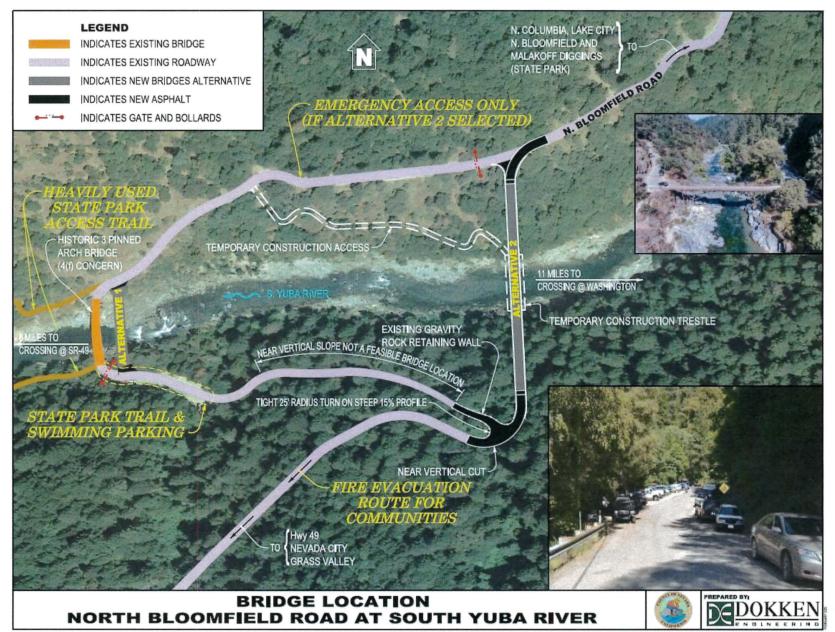

## **Project Location**

Edwards Crossing Bridge over the South Yuba River is located on North Bloomfield Road in Nevada County (see attached map), approximately 8 miles northeast of Nevada City and 5 miles south of the San Juan Ridge. BLM owns the land that the existing bridge is located on and the land that either of the options would be located on.

The project will construct a new two-lane bridge at one of two upstream locations as described under "Alternative 1" and "Alternative 2" below. The existing bridge will remain in place for pedestrian use and historic preservation. Both alternatives will provide access to emergency vehicles and serve as an evacuation route during emergencies such as fires. Staging areas, parking impacts, and environmental issues will be addressed in the CEQA evaluation.

#### Alternative 1: New Bridge 60 feet upstream

Alternative 1 would construct a new 193-foot bridge 60 feet upstream from the existing bridge and would not change the current route to and from the bridge. This option consists of a pre-stressed concrete box girder bridge supported on concrete seat-type abutments. The location of this option requires accessing the bridge by negotiating the existing hairpin turn, which would require improvements, and steep roadway on the south side of the river, which restricts access for larger emergency vehicles. This single-span bridge would be above the normal high-water river level to avoid impacts to river hydraulics and minimize environmental issues associated with bridge construction.

#### Alternative 2: New Bridge 1,000 feet upstream

Alternative 2 would build a new, 500-foot bridge 1,000 feet upstream at a higher elevation and eliminate the hairpin turn on the south side of the river. This bridge type is a concrete arch with spandrel columns and concrete spans, with the bridge deck approximately 170 feet above the river. This location eliminates the hairpin turn and steep roadway access and fits well into the geometry of the canyon. This bridge avoids foundations near the river, thus avoiding some of the hydraulic concerns associated with Alternative 1.