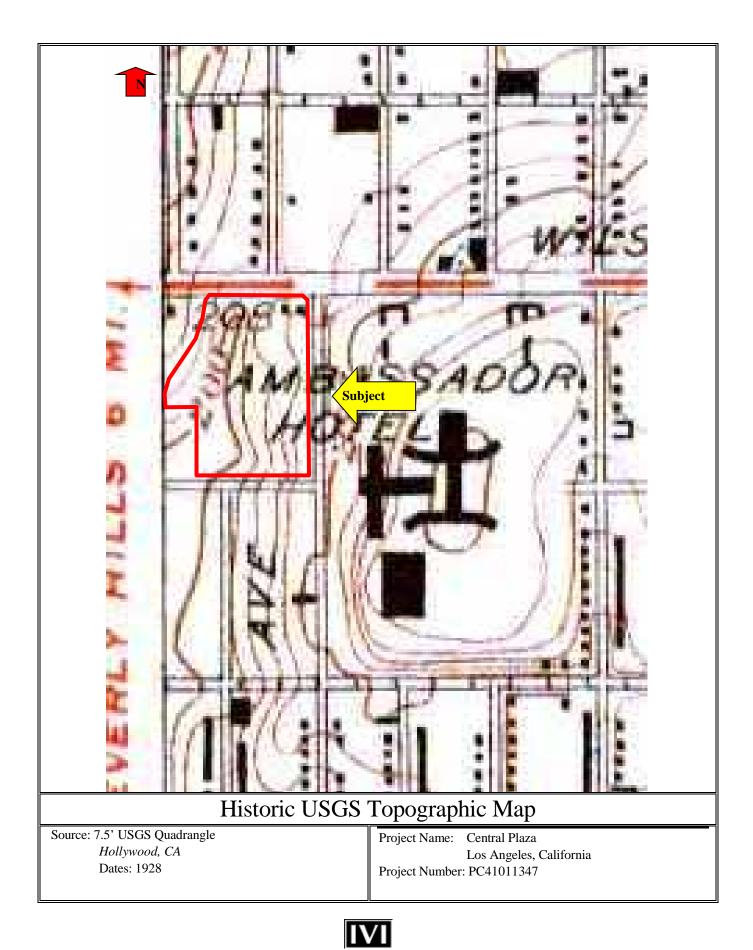

## 5.2 Topographic Maps

IVI reviewed historic USGS *Hollywood, CA* 7.5 Minute Series topographic maps of the Subject area provided by EDR. The following maps were provided for our review:

| Year | Subject Property                                                                                                                          | Surrounding Properties                                                                                                                                                                                                                                                                                        |
|------|-------------------------------------------------------------------------------------------------------------------------------------------|---------------------------------------------------------------------------------------------------------------------------------------------------------------------------------------------------------------------------------------------------------------------------------------------------------------|
| 1928 | The map depicts vacant land and two<br>residential structures on the Subject's<br>northeastern corner, adjacent to Wilshire<br>Boulevard. | The northern surrounding properties across<br>Wilshire Boulevard are depicted with<br>residential structures and vacant land. The<br>southern and western surrounding<br>properties are depicted as vacant land. The<br>eastern surrounding property is depicted<br>with the Ambassador Hotel is to the east. |
| 1966 | The Subject area is tinted red indicating highly urbanized development.                                                                   | The surrounding area is tinted red indicating<br>highly urbanized development. The<br>Wilshire Catholic Church is depicted to the<br>north.                                                                                                                                                                   |
| 1972 | Similar to the previous topographic map reviewed.                                                                                         | Similar to the previous topographic map reviewed.                                                                                                                                                                                                                                                             |
| 1981 | Similar to the previous topographic map reviewed.                                                                                         | Similar to the previous topographic map reviewed.                                                                                                                                                                                                                                                             |
| 1986 | Similar to the previous topographic map reviewed.                                                                                         | Similar to the previous topographic map reviewed.                                                                                                                                                                                                                                                             |
| 1994 | Similar to the previous topographic map reviewed.                                                                                         | Similar to the previous topographic map reviewed.                                                                                                                                                                                                                                                             |