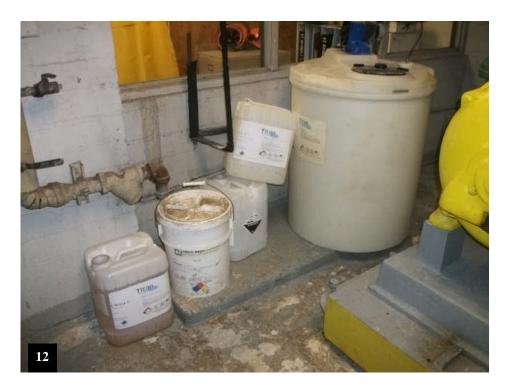

obvious potential environmental conditions on neighboring properties. Photographs taken as part of the site reconnaissance are provided in Appendix A.

The site visit was conducted on October 14, 2014, by Carol Noland representing IVI. The site was represented by Mr. Jonathan Kim, the Property Manager. It was sunny and the temperature was approximately 75° F at the time of our site survey. IVI conducted the site reconnaissance in a systematic manner focusing initially on the exterior, which was surveyed in a grid pattern. IVI also surveyed a representative sampling of the interior spaces in a systematic manner.