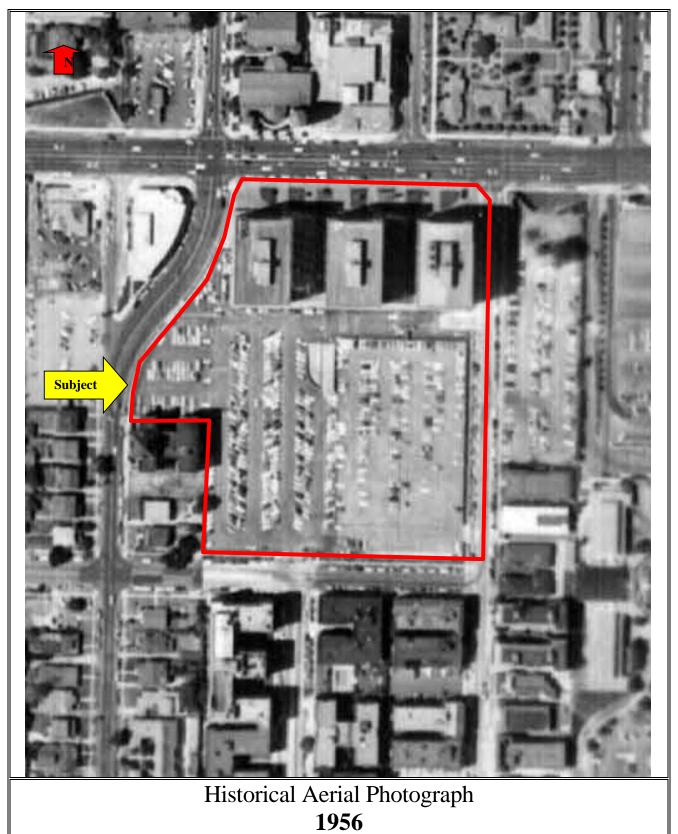

| Year | Subject Property                                                                                                                                                                                                                                                                                            | Adjacent and Surrounding Properties                                                                                                                                                                                                                                                                                                                                            |
|------|-------------------------------------------------------------------------------------------------------------------------------------------------------------------------------------------------------------------------------------------------------------------------------------------------------------|--------------------------------------------------------------------------------------------------------------------------------------------------------------------------------------------------------------------------------------------------------------------------------------------------------------------------------------------------------------------------------|
| 1928 | The Subject is identified as vacant land, with<br>the exception of a few dwellings along the<br>western side of the property.                                                                                                                                                                               | The northern surrounding properties across<br>Wilshire Boulevard appear to be developed<br>with a church building and commercial<br>buildings. The southern and western<br>surrounding properties appear to be developed<br>with residential buildings. The eastern<br>surrounding properties are identified as vacant<br>land and what appears to be commercial<br>buildings. |
| 1938 | Similar to the previous aerial photograph reviewed.                                                                                                                                                                                                                                                         | Similar to the previous aerial photograph reviewed.                                                                                                                                                                                                                                                                                                                            |
| 1947 | Similar to the previous aerial photograph reviewed.                                                                                                                                                                                                                                                         | Similar to the previous aerial photograph reviewed.                                                                                                                                                                                                                                                                                                                            |
| 1956 | The photograph identifies the three existing<br>office buildings located along Wilshire<br>Boulevard (3440, 3450, and 3460). The<br>existing parking structure is identified on the<br>southeastern portion of the Subject and a<br>parking lot is identified along the western<br>portion of the property. | The photograph identifies what appear to be<br>high-rise commercial and residential buildings<br>surrounding the property.                                                                                                                                                                                                                                                     |
| 1965 | Similar to the previous aerial photograph reviewed.                                                                                                                                                                                                                                                         | The photograph identifies an office tower and<br>parking deck are now to the east and a parking<br>lot to the southwest. No significant changes<br>have occurred to the remaining surrounding<br>properties since the previous photograph.                                                                                                                                     |
| 1976 | The office building at 3470 Wilshire is<br>present in this aerial, as is the parking<br>structure on the southwestern end of the<br>Subject. No other significant changes were<br>noted.                                                                                                                    | Similar to the previous aerial photograph reviewed.                                                                                                                                                                                                                                                                                                                            |
| 1989 | Similar to the previous aerial photograph reviewed.                                                                                                                                                                                                                                                         | Similar to the previous aerial photograph reviewed.                                                                                                                                                                                                                                                                                                                            |
| 2004 | Similar to the previous aerial photograph reviewed.                                                                                                                                                                                                                                                         | Similar to the previous aerial photograph reviewed.                                                                                                                                                                                                                                                                                                                            |
| 2009 | Similar to the previous aerial photograph reviewed.                                                                                                                                                                                                                                                         | Similar to the previous aerial photograph reviewed.                                                                                                                                                                                                                                                                                                                            |
| 2013 | Similar to the previous aerial photograph reviewed.                                                                                                                                                                                                                                                         | Similar to the previous aerial photograph reviewed.                                                                                                                                                                                                                                                                                                                            |