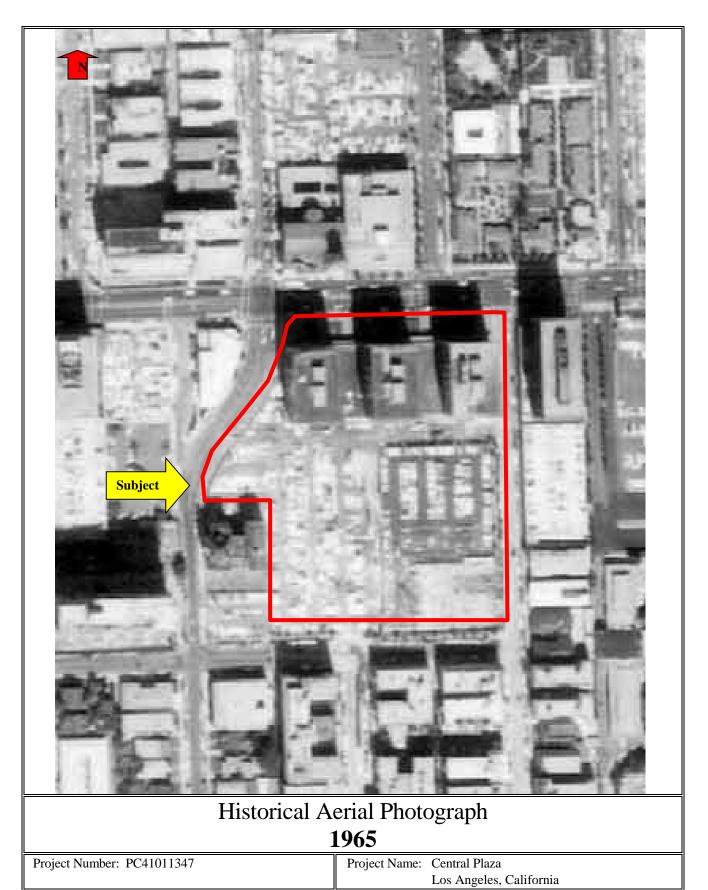

| Year | Subject Property                                                                                                                                                                                                                                                                                            | Adjacent and Surrounding Properties                                                                                                                                                                                                                                                                                                                                            |
|------|-------------------------------------------------------------------------------------------------------------------------------------------------------------------------------------------------------------------------------------------------------------------------------------------------------------|--------------------------------------------------------------------------------------------------------------------------------------------------------------------------------------------------------------------------------------------------------------------------------------------------------------------------------------------------------------------------------|
| 1928 | The Subject is identified as vacant land, with<br>the exception of a few dwellings along the<br>western side of the property.                                                                                                                                                                               | The northern surrounding properties across<br>Wilshire Boulevard appear to be developed<br>with a church building and commercial<br>buildings. The southern and western<br>surrounding properties appear to be developed<br>with residential buildings. The eastern<br>surrounding properties are identified as vacant<br>land and what appears to be commercial<br>buildings. |
| 1938 | Similar to the previous aerial photograph reviewed.                                                                                                                                                                                                                                                         | Similar to the previous aerial photograph reviewed.                                                                                                                                                                                                                                                                                                                            |
| 1947 | Similar to the previous aerial photograph reviewed.                                                                                                                                                                                                                                                         | Similar to the previous aerial photograph reviewed.                                                                                                                                                                                                                                                                                                                            |
| 1956 | The photograph identifies the three existing<br>office buildings located along Wilshire<br>Boulevard (3440, 3450, and 3460). The<br>existing parking structure is identified on the<br>southeastern portion of the Subject and a<br>parking lot is identified along the western<br>portion of the property. | The photograph identifies what appear to be<br>high-rise commercial and residential buildings<br>surrounding the property.                                                                                                                                                                                                                                                     |
| 1965 | Similar to the previous aerial photograph reviewed.                                                                                                                                                                                                                                                         | The photograph identifies an office tower and<br>parking deck are now to the east and a parking<br>lot to the southwest. No significant changes<br>have occurred to the remaining surrounding<br>properties since the previous photograph.                                                                                                                                     |
| 1976 | The office building at 3470 Wilshire is<br>present in this aerial, as is the parking<br>structure on the southwestern end of the<br>Subject. No other significant changes were<br>noted.                                                                                                                    | Similar to the previous aerial photograph reviewed.                                                                                                                                                                                                                                                                                                                            |
| 1989 | Similar to the previous aerial photograph reviewed.                                                                                                                                                                                                                                                         | Similar to the previous aerial photograph reviewed.                                                                                                                                                                                                                                                                                                                            |
| 2004 | Similar to the previous aerial photograph reviewed.                                                                                                                                                                                                                                                         | Similar to the previous aerial photograph reviewed.                                                                                                                                                                                                                                                                                                                            |
| 2009 | Similar to the previous aerial photograph reviewed.                                                                                                                                                                                                                                                         | Similar to the previous aerial photograph reviewed.                                                                                                                                                                                                                                                                                                                            |
| 2013 | Similar to the previous aerial photograph reviewed.                                                                                                                                                                                                                                                         | Similar to the previous aerial photograph reviewed.                                                                                                                                                                                                                                                                                                                            |