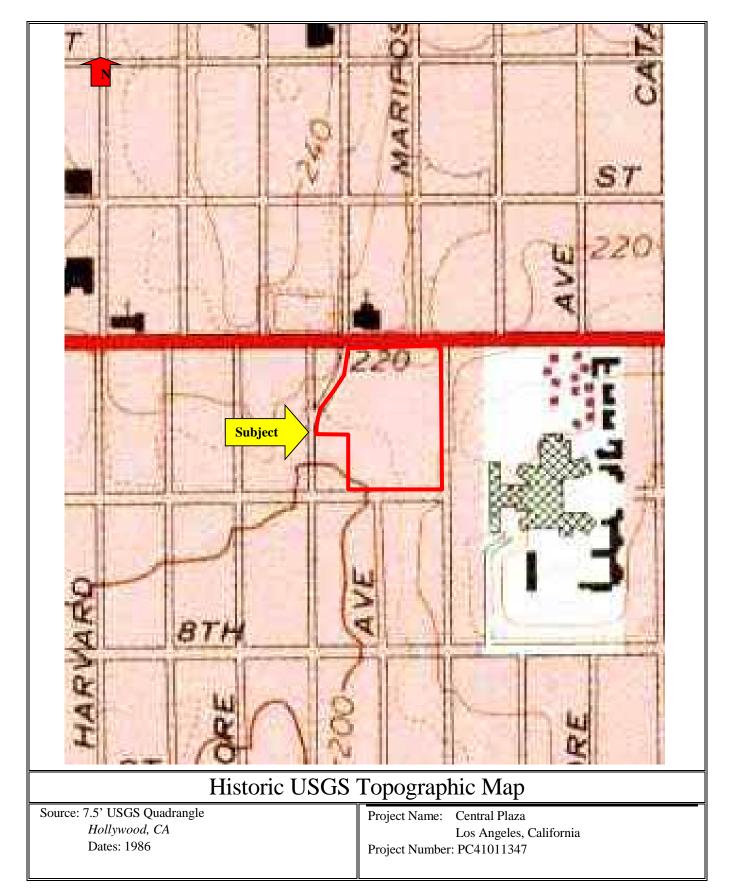

## 5.2 Topographic Maps

IVI reviewed historic USGS *Hollywood, CA* 7.5 Minute Series topographic maps of the Subject area provided by EDR. The following maps were provided for our review:

| Year | Subject Property                                                                                                                          | Surrounding Properties                                                                                                                                                                                                                                                                                        |
|------|-------------------------------------------------------------------------------------------------------------------------------------------|---------------------------------------------------------------------------------------------------------------------------------------------------------------------------------------------------------------------------------------------------------------------------------------------------------------|
| 1928 | The map depicts vacant land and two<br>residential structures on the Subject's<br>northeastern corner, adjacent to Wilshire<br>Boulevard. | The northern surrounding properties across<br>Wilshire Boulevard are depicted with<br>residential structures and vacant land. The<br>southern and western surrounding<br>properties are depicted as vacant land. The<br>eastern surrounding property is depicted<br>with the Ambassador Hotel is to the east. |
| 1966 | The Subject area is tinted red indicating highly urbanized development.                                                                   | The surrounding area is tinted red indicating<br>highly urbanized development. The<br>Wilshire Catholic Church is depicted to the<br>north.                                                                                                                                                                   |
| 1972 | Similar to the previous topographic map reviewed.                                                                                         | Similar to the previous topographic map reviewed.                                                                                                                                                                                                                                                             |
| 1981 | Similar to the previous topographic map reviewed.                                                                                         | Similar to the previous topographic map reviewed.                                                                                                                                                                                                                                                             |
| 1986 | Similar to the previous topographic map reviewed.                                                                                         | Similar to the previous topographic map reviewed.                                                                                                                                                                                                                                                             |
| 1994 | Similar to the previous topographic map reviewed.                                                                                         | Similar to the previous topographic map reviewed.                                                                                                                                                                                                                                                             |

The topographic 1966 through 1994 maps do not identify individual buildings or development on the Subject property due to the concentration of structures in the highly urbanized Los Angeles area, but rather shows the area to be shaded denoting urbanized land use, and identifies only landmarks as distinct structures. Nevertheless, the topographic maps do not identify any industrial complexes, landfills or wetlands on or adjacent to the Subject site.