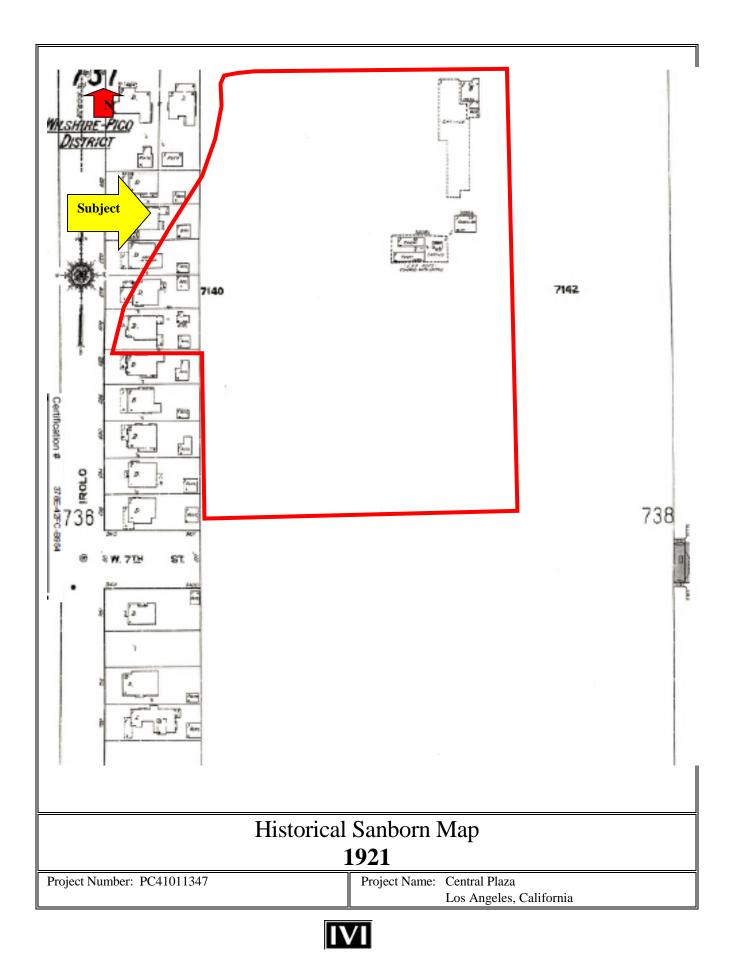

#### Sanborn Fire Insurance Maps (Sanborn Maps)

IVI had a search conducted for Sanborn Maps, which reference the property. The findings of this review are summarized below:

| Year | Subject Property                                                                                                                                                                                                                                                                                                                                                                                                                                                           | Adjacent and Surrounding Properties                                                                                                                                                                                                                                                                                 |
|------|----------------------------------------------------------------------------------------------------------------------------------------------------------------------------------------------------------------------------------------------------------------------------------------------------------------------------------------------------------------------------------------------------------------------------------------------------------------------------|---------------------------------------------------------------------------------------------------------------------------------------------------------------------------------------------------------------------------------------------------------------------------------------------------------------------|
| 1921 | The majority of the Subject is depicted as<br>vacant land, however, several buildings are<br>present near the northern end of the property,<br>including a greenhouse and a store. In<br>addition, several single-family dwellings<br>with detached garages are located along the<br>western end of the Subject.                                                                                                                                                           | This map does not depict the surrounding areas<br>to the north, east, or south. The current<br>alignment of South Normandie Avenue/Irolo<br>Street is not depicted. Several single-family<br>dwellings are depicted immediately adjacent to<br>the west along Irolo Street.                                         |
| 1950 | The three main office towers at 3440, 3450,<br>and 3460 Wilshire Boulevard are depicted on<br>the Subject. The map notes that the<br>buildings were constructed in 1950-1951.<br>Stores are depicted along Wilshire between<br>each office tower. Single-family dwellings<br>are present along the west end of the Subject.<br>The remainder of the Subject is depicted as<br>vacant land.                                                                                 | The Piccadilly Hotel is depicted adjacent to the<br>southwest corner of the Subject. Apartment<br>buildings are shown to the south across 7 <sup>th</sup><br>Street. Apartments and vacant land are depicted<br>to the east across Mariposa Street. The area to<br>the north of Wilshire Boulevard is not depicted. |
| 1954 | The Subject is labeled as the Pacific<br>Indemnity Building and contains numerous<br>stores located between each of the office<br>towers. Addresses include 3434-3460<br>Wilshire Boulevard. The residences<br>previously located along the western end of<br>the Subject are no longer present, and were<br>likely removed to accommodate the current<br>alignment of South Normandie Avenue/Irolo<br>Street. The remainder of the Subject is<br>depicted as vacant land. | The current alignment of South Normandie<br>Avenue/Irolo Street is present to the west,<br>across which is a commercial building. The<br>Piccadilly Hotel is present adjacent to the<br>southwest corner of the Subject. No other<br>significant changes were noted.                                                |
| 1955 | The parking structure presently occupying<br>the southeastern section of the Subject is also<br>depicted, and was noted as having been<br>construed in 1954-1955. No other significant<br>changes were noted.                                                                                                                                                                                                                                                              | Similar to the previous Sanborn map reviewed.                                                                                                                                                                                                                                                                       |
| 1961 | The Subject is labeled as the Tishman's<br>Pacific Indemnity Building. No other<br>significant changes were noted to the tower<br>portion of the property. A small building,<br>labeled as gas & oil, is depicted adjacent to<br>the west side of the existing parking<br>structure on the southeast side of the Subject.                                                                                                                                                  | An office building labeled the IBM Building is<br>depicted to the east across Mariposa Street.<br>The properties to the north are not depicted.<br>No other significant changes were noted.                                                                                                                         |
| 1968 | The Subject is identified as Tishman Plaza.<br>The 3470 Wilshire office building is<br>depicted on the western end of the Subject.<br>The southwestern parking structure is also<br>in-place immediately adjacent to the<br>southeastern parking structure. The<br>previously identified gas & oil station is no<br>longer present, and appears to have been<br>replaced by a concrete ramp leading to the<br>upper levels of the newer parking structure.                 | Two single-family dwellings previously located<br>adjacent to the southwest corner of the Subject<br>have been removed and the area is labeled as a<br>parking lot. No other significant changes to the<br>surrounding area were noted.                                                                             |
| 1970 | Similar to the previous Sanborn map reviewed.                                                                                                                                                                                                                                                                                                                                                                                                                              | Similar to the previous Sanborn map reviewed.                                                                                                                                                                                                                                                                       |