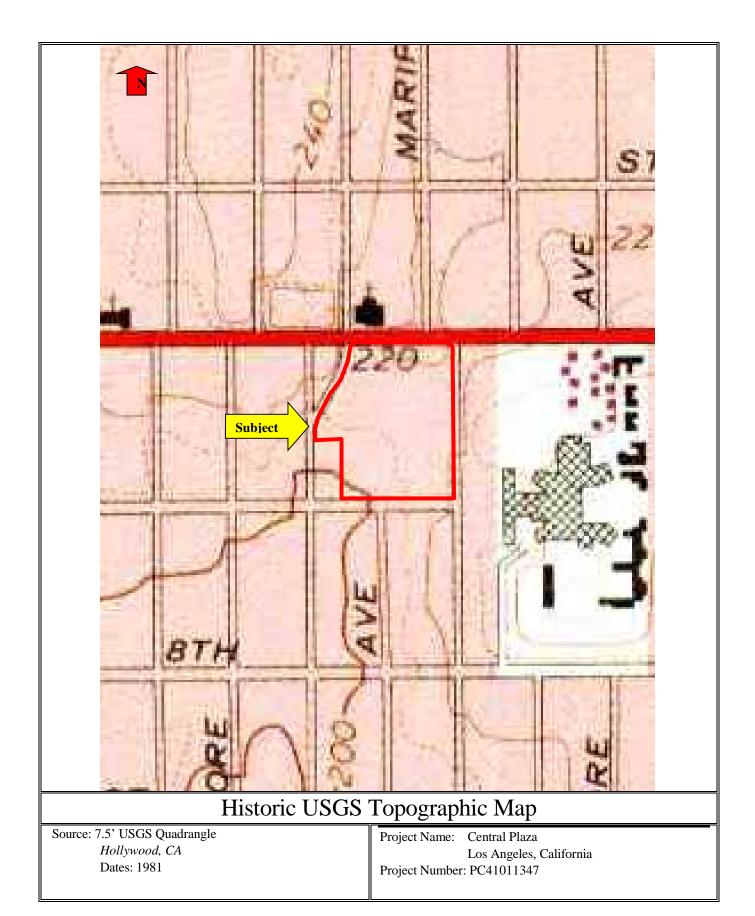

## 5.2 Topographic Maps

IVI reviewed historic USGS *Hollywood, CA* 7.5 Minute Series topographic maps of the Subject area provided by EDR. The following maps were provided for our review:

| Year | Subject Property                                                                                                                          | Surrounding Properties                                                                                                                                                                                                                                                                                        |
|------|-------------------------------------------------------------------------------------------------------------------------------------------|---------------------------------------------------------------------------------------------------------------------------------------------------------------------------------------------------------------------------------------------------------------------------------------------------------------|
| 1928 | The map depicts vacant land and two<br>residential structures on the Subject's<br>northeastern corner, adjacent to Wilshire<br>Boulevard. | The northern surrounding properties across<br>Wilshire Boulevard are depicted with<br>residential structures and vacant land. The<br>southern and western surrounding<br>properties are depicted as vacant land. The<br>eastern surrounding property is depicted<br>with the Ambassador Hotel is to the east. |
| 1966 | The Subject area is tinted red indicating highly urbanized development.                                                                   | The surrounding area is tinted red indicating<br>highly urbanized development. The<br>Wilshire Catholic Church is depicted to the<br>north.                                                                                                                                                                   |
| 1972 | Similar to the previous topographic map reviewed.                                                                                         | Similar to the previous topographic map reviewed.                                                                                                                                                                                                                                                             |
| 1981 | Similar to the previous topographic map reviewed.                                                                                         | Similar to the previous topographic map reviewed.                                                                                                                                                                                                                                                             |
| 1986 | Similar to the previous topographic map reviewed.                                                                                         | Similar to the previous topographic map reviewed.                                                                                                                                                                                                                                                             |
| 1994 | Similar to the previous topographic map reviewed.                                                                                         | Similar to the previous topographic map reviewed.                                                                                                                                                                                                                                                             |

The topographic 1966 through 1994 maps do not identify individual buildings or development on the Subject property due to the concentration of structures in the highly urbanized Los Angeles area, but rather shows the area to be shaded denoting urbanized land use, and identifies only landmarks as distinct structures. Nevertheless, the topographic maps do not identify any industrial complexes, landfills or wetlands on or adjacent to the Subject site.