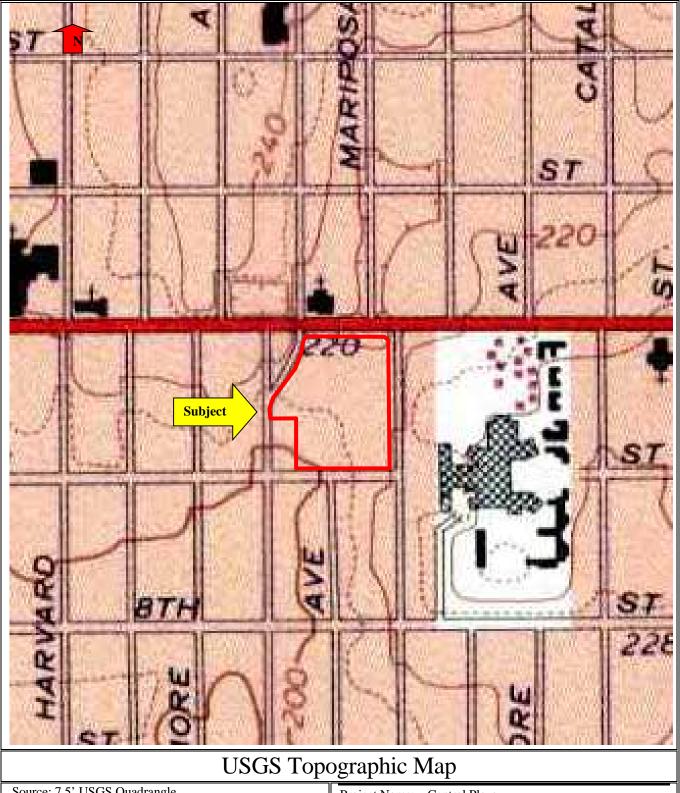

## 4.3.2 Topography

The property slopes gently from the north to south from the office buildings toward the parking structures. In general, the topography of the area is best described as level. According to the United States Geological Survey (USGS) *Hollywood, CA* 7.5 Minute Series topographic map, the Subject's topographic elevation is approximately 215' above mean sea level (msl) on the north side, and 206' above msl on the south side.

## 5.2 Topographic Maps

IVI reviewed historic USGS *Hollywood, CA* 7.5 Minute Series topographic maps of the Subject area provided by EDR. The following maps were provided for our review:

| Year | Subject Property                                                                                                                          | Surrounding Properties                                                                                                                                                                                                                                                                                        |
|------|-------------------------------------------------------------------------------------------------------------------------------------------|---------------------------------------------------------------------------------------------------------------------------------------------------------------------------------------------------------------------------------------------------------------------------------------------------------------|
| 1928 | The map depicts vacant land and two<br>residential structures on the Subject's<br>northeastern corner, adjacent to Wilshire<br>Boulevard. | The northern surrounding properties across<br>Wilshire Boulevard are depicted with<br>residential structures and vacant land. The<br>southern and western surrounding<br>properties are depicted as vacant land. The<br>eastern surrounding property is depicted<br>with the Ambassador Hotel is to the east. |
| 1966 | The Subject area is tinted red indicating highly urbanized development.                                                                   | The surrounding area is tinted red indicating<br>highly urbanized development. The<br>Wilshire Catholic Church is depicted to the<br>north.                                                                                                                                                                   |
| 1972 | Similar to the previous topographic map reviewed.                                                                                         | Similar to the previous topographic map reviewed.                                                                                                                                                                                                                                                             |
| 1981 | Similar to the previous topographic map reviewed.                                                                                         | Similar to the previous topographic map reviewed.                                                                                                                                                                                                                                                             |
| 1986 | Similar to the previous topographic map reviewed.                                                                                         | Similar to the previous topographic map reviewed.                                                                                                                                                                                                                                                             |
| 1994 | Similar to the previous topographic map reviewed.                                                                                         | Similar to the previous topographic map reviewed.                                                                                                                                                                                                                                                             |

The topographic 1966 through 1994 maps do not identify individual buildings or development on the Subject property due to the concentration of structures in the highly urbanized Los Angeles area, but rather shows the area to be shaded denoting urbanized land use, and identifies only landmarks as distinct structures. Nevertheless, the topographic maps do not identify any industrial complexes, landfills or wetlands on or adjacent to the Subject site.