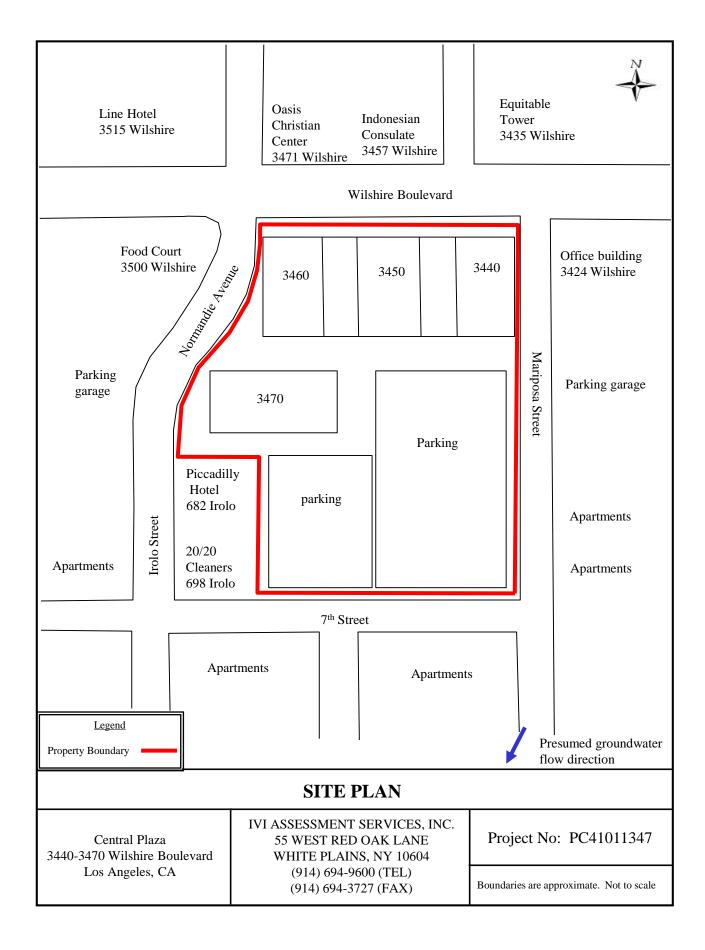

## 4.1 **Property Location**

The site is located at 3440-3470 Wilshire Boulevard in Los Angeles, Los Angeles County, California and is identified on local tax maps as Parcel No. 5094-002-011, 013, 015, 017, 019 and 020. The addresses of the retail business located on the ground floor include 3432 Wilshire through 3462 Wilshire Boulevard. The Subject is bounded by Wilshire Boulevard to the north, Mariposa Street to the east, 7<sup>th</sup> Street to the south, and South Normandie Avenue/Irolo Street to the west. Please refer to the Site Plan and maps provided within Appendix C.

## 4.2 Surrounding Land Use

The property is located in an urban setting characterized by commercial office, retail, and residential development. The following is a tabulation of surrounding property usage:

| Direction | Adjacent Properties                                                                                                                                                                                                                                                                                                                                                                                | Surrounding Properties                                                                                |
|-----------|----------------------------------------------------------------------------------------------------------------------------------------------------------------------------------------------------------------------------------------------------------------------------------------------------------------------------------------------------------------------------------------------------|-------------------------------------------------------------------------------------------------------|
| North     | Across Wilshire Boulevard are the<br>Equitable Tower office building<br>(3435 Wilshire Boulevard), an office<br>building containing the Indonesian<br>Consulate (3457 Wilshire<br>Boulevard), and the Oasis Christian<br>Center (3471 Wilshire Avenue).The<br>Line Hotel (3515 Wilshire<br>Boulevard) is located to the<br>northwest.                                                              | Commercial office and multi-tenant residential properties.                                            |
| South     | Across 7 <sup>th</sup> Street are two apartment buildings.                                                                                                                                                                                                                                                                                                                                         | Multi-tenant residential and commercial properties.                                                   |
| East      | Across Mariposa Avenue are an<br>office building (3424 Wilshire<br>Boulevard) and two apartment<br>buildings.                                                                                                                                                                                                                                                                                      | Los Angeles High School of the Arts,<br>commercial office and multi-tenant<br>residential properties. |
| West      | The Piccadilly Hotel (682 Irolo<br>Street) and a small shopping center<br>(698 Irolo Street) are located<br>adjacent to the southwest of the<br>Subject. 20/20 Cleaners is located in<br>the adjacent shopping center. Across<br>Irolo Street/South Normandie<br>Avenue are an apartment building, a<br>parking garage, and a Food Court<br>with several restaurants (3500<br>Wilshire Boulevard). | Commercial office properties.                                                                         |