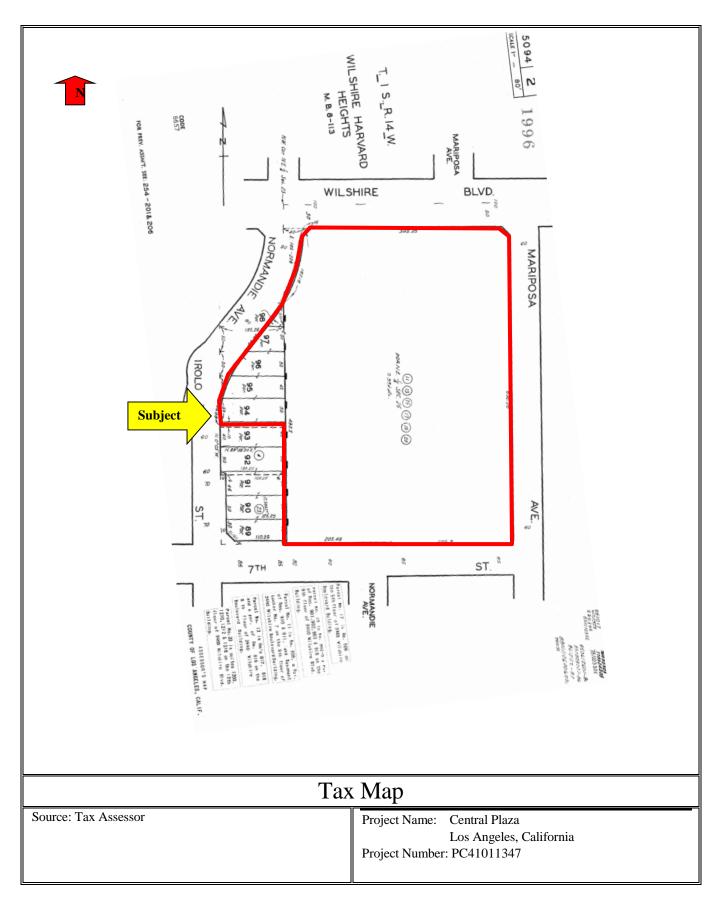

## 4.1 **Property Location**

The site is located at 3440-3470 Wilshire Boulevard in Los Angeles, Los Angeles County, California and is identified on local tax maps as Parcel No. 5094-002-011, 013, 015, 017, 019 and 020. The addresses of the retail business located on the ground floor include 3432 Wilshire through 3462 Wilshire Boulevard. The Subject is bounded by Wilshire Boulevard to the north, Mariposa Street to the east, 7<sup>th</sup> Street to the south, and South Normandie Avenue/Irolo Street to the west. Please refer to the Site Plan and maps provided within Appendix C.