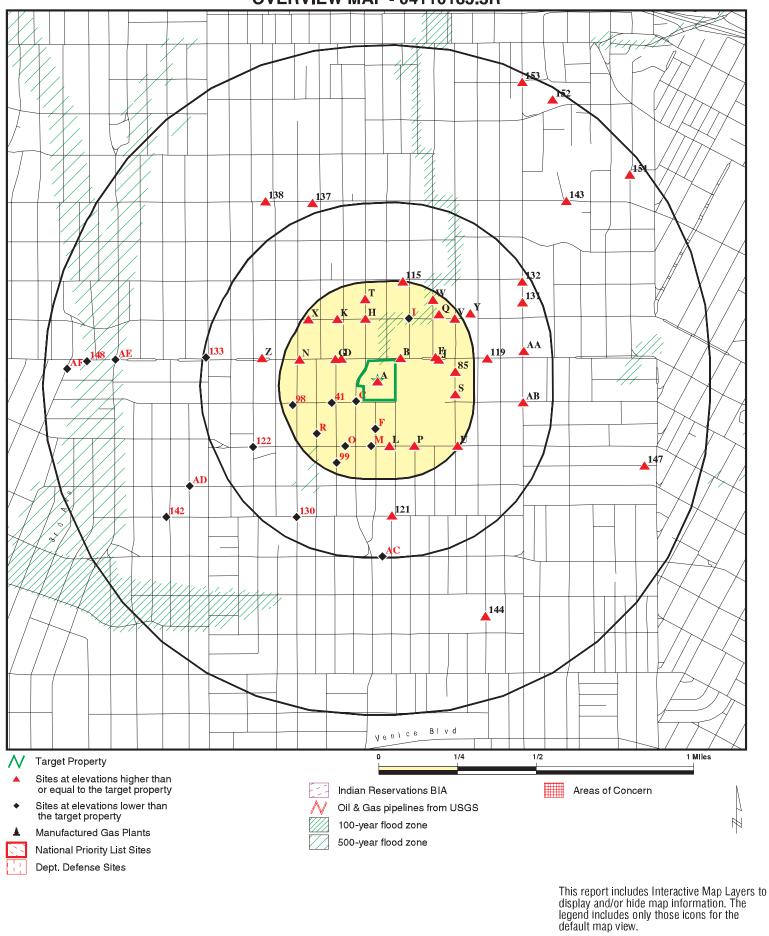

A copy of regulatory database information contained within a Computerized Environmental Report (CER) provided by Environmental Data Resources, Inc. (EDR) appears in Appendix D. The CER is a listing of sites identified on select federal and state standard source environmental databases within the approximate minimum search distance specified by ASTM Standard Practice for Environmental Site Assessments E 1527-13. IVI reviewed each environmental database to determine if certain sites identified in the CER are suspected to represent a material negative environmental impact to the Subject. The following table lists the number of sites by regulatory database within the prescribed minimum search distance appearing in the CER.

| Databases Reviewed                                                                                                         | Approximate<br>Minimum Search<br>Distance (AMSD) | Number of<br>Sites<br>Within<br>AMSD |
|----------------------------------------------------------------------------------------------------------------------------|--------------------------------------------------|--------------------------------------|
| Federal National Priorities List (NPL) Site List                                                                           | One-Mile                                         | 0                                    |
| Federal Delisted NPL Site List                                                                                             | One-Half Mile                                    | 0                                    |
| Federal Comprehensive Environmental Response, Compensation, and Liability Information System (CERCLIS)                     | One-Half Mile                                    | 0                                    |
| Federal CERCLIS No Further Remedial Action Planned (NFRAP)<br>Sites                                                        | One-Half Mile                                    | 1                                    |
| Federal Resource Conservation and Recovery Information System (RCRIS) Treatment, Storage, and Disposal (TSD) List          | One-Half Mile                                    | 0                                    |
| Federal RCRIS Generators List                                                                                              | On-Site and<br>Adjoining Properties              | 4                                    |
| Federal Corrective Action Tracking System (CORRACTS)                                                                       | One-Mile                                         | 0                                    |
| Federal Emergency Response Notification System (ERNS) List                                                                 | On-Site                                          | 0                                    |
| Federal Institutional/Engineering Control Registries                                                                       | On-Site                                          | 0                                    |
| Facility Index System (FINDS)                                                                                              | On-Site                                          | 2                                    |
| California and Tribal Lists of NPL Equivalent Hazardous Waste<br>Sites Identified for Investigation and/or Remediation     | One-Mile                                         | 0                                    |
| California and Tribal Lists of CERCLIS Equivalent Hazardous<br>Waste Sites Identified for Investigation and/or Remediation | One-Half Mile                                    | 9                                    |
| California and Tribal Landfills or Solid Waste Facilities List                                                             | One-Half Mile                                    | 0                                    |
| California and Tribal Registered Underground Storage Tank<br>(RUST) Facility List                                          | On-Site and<br>Adjoining Properties              | 1                                    |
| California and Tribal Leaking UST/Spill List                                                                               | One-Half Mile                                    | 22                                   |
| California and Tribal Institutional/Engineering Control Registries                                                         | On-Site                                          | 0                                    |
| California and Tribal Voluntary Cleanup Sites                                                                              | One-Half Mile                                    | 0                                    |
| California and Tribal Brownfields Sites                                                                                    | One-Half Mile                                    | 0                                    |
| California Haznet                                                                                                          | On-Site                                          | 11                                   |

## 6.0 **REGULATORY REVIEW**

The CER identified 18 "Orphan Sites". "Orphan Sites" are those sites that could not be mapped or "geocoded" due to inadequate address information. Please refer to the CER for a list of these "Orphan Sites". IVI attempted to locate these sites via a review of street maps, vehicular reconnaissance and/or interviews with people familiar with the area. "Orphan Sites" that were identified in this manner were analyzed in their respective regulatory database below.