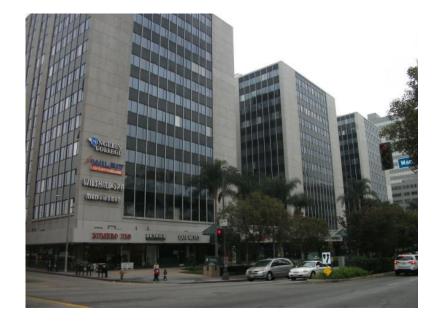

This report documents IVI's findings from our Phase I Environmental Site Assessment on the Central Plaza, located at 3440-3470 Wilshire Boulevard, Los Angeles, California (the "Subject"). The property, which is situated in an urban area characterized by commercial office, retail, and residential development, consists of a 7.44-acre parcel improved with three, 12-story, 63 year-old (built in 1951), tower office buildings sitting atop a shared basement foundation, one 11-story, 47 year-old (built in 1967) office building, one 59 year-old (built in 1955) parking structure, and one 48 year-old (built in 1966) parking structure. Prior to the construction of the existing improvements, the site was primarily vacant land, with several residences on the western side.

## 4.1 **Property Location**

The site is located at 3440-3470 Wilshire Boulevard in Los Angeles, Los Angeles County, California and is identified on local tax maps as Parcel No. 5094-002-011, 013, 015, 017, 019 and 020. The addresses of the retail business located on the ground floor include 3432 Wilshire through 3462 Wilshire Boulevard. The Subject is bounded by Wilshire Boulevard to the north, Mariposa Street to the east, 7<sup>th</sup> Street to the south, and South Normandie Avenue/Irolo Street to the west. Please refer to the Site Plan and maps provided within Appendix C.