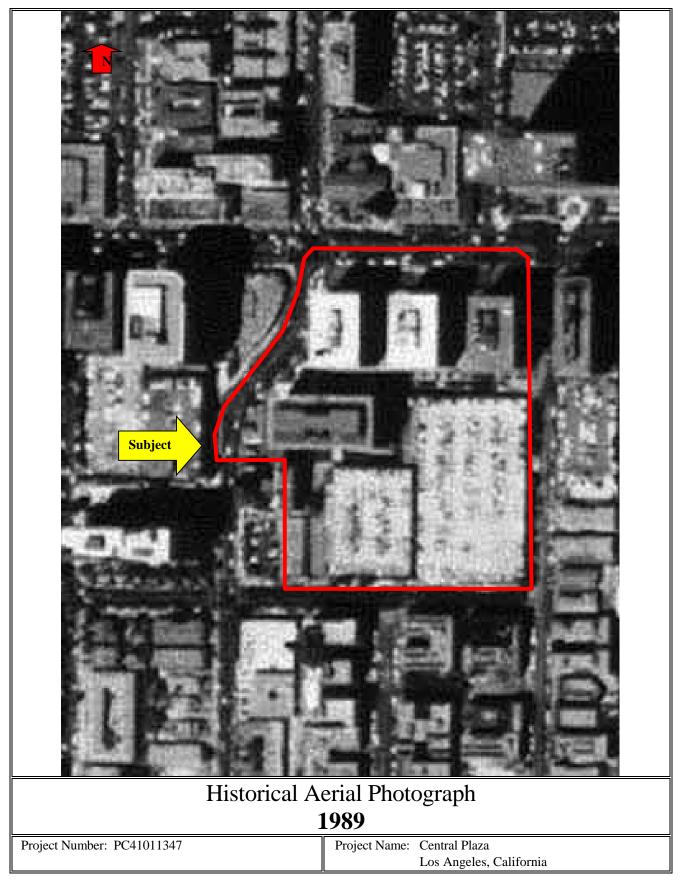

#### 5.4 Aerial Photographs

Aerial photographs frequently provide visual documentation of site conditions at the time of the photographs. Activities such as dumping or industrial use of a site can often be discerned through the examination of aerial photographs. IVI reviewed historic aerial photographs provided by EDR. The following is a synopsis of the aerial photographs reviewed:

| Year | Subject Property                                                                                                                                                                                                                                                                                            | Adjacent and Surrounding Properties                                                                                                                                                                                                                                                                                                                                            |
|------|-------------------------------------------------------------------------------------------------------------------------------------------------------------------------------------------------------------------------------------------------------------------------------------------------------------|--------------------------------------------------------------------------------------------------------------------------------------------------------------------------------------------------------------------------------------------------------------------------------------------------------------------------------------------------------------------------------|
| 1928 | The Subject is identified as vacant land, with<br>the exception of a few dwellings along the<br>western side of the property.                                                                                                                                                                               | The northern surrounding properties across<br>Wilshire Boulevard appear to be developed<br>with a church building and commercial<br>buildings. The southern and western<br>surrounding properties appear to be developed<br>with residential buildings. The eastern<br>surrounding properties are identified as vacant<br>land and what appears to be commercial<br>buildings. |
| 1938 | Similar to the previous aerial photograph reviewed.                                                                                                                                                                                                                                                         | Similar to the previous aerial photograph reviewed.                                                                                                                                                                                                                                                                                                                            |
| 1947 | Similar to the previous aerial photograph reviewed.                                                                                                                                                                                                                                                         | Similar to the previous aerial photograph reviewed.                                                                                                                                                                                                                                                                                                                            |
| 1956 | The photograph identifies the three existing<br>office buildings located along Wilshire<br>Boulevard (3440, 3450, and 3460). The<br>existing parking structure is identified on the<br>southeastern portion of the Subject and a<br>parking lot is identified along the western<br>portion of the property. | The photograph identifies what appear to be<br>high-rise commercial and residential buildings<br>surrounding the property.                                                                                                                                                                                                                                                     |
| 1965 | Similar to the previous aerial photograph reviewed.                                                                                                                                                                                                                                                         | The photograph identifies an office tower and<br>parking deck are now to the east and a parking<br>lot to the southwest. No significant changes<br>have occurred to the remaining surrounding<br>properties since the previous photograph.                                                                                                                                     |
| 1976 | The office building at 3470 Wilshire is<br>present in this aerial, as is the parking<br>structure on the southwestern end of the<br>Subject. No other significant changes were<br>noted.                                                                                                                    | Similar to the previous aerial photograph reviewed.                                                                                                                                                                                                                                                                                                                            |
| 1989 | Similar to the previous aerial photograph reviewed.                                                                                                                                                                                                                                                         | Similar to the previous aerial photograph reviewed.                                                                                                                                                                                                                                                                                                                            |
| 2004 | Similar to the previous aerial photograph reviewed.                                                                                                                                                                                                                                                         | Similar to the previous aerial photograph reviewed.                                                                                                                                                                                                                                                                                                                            |
| 2009 | Similar to the previous aerial photograph reviewed.                                                                                                                                                                                                                                                         | Similar to the previous aerial photograph reviewed.                                                                                                                                                                                                                                                                                                                            |
| 2013 | Similar to the previous aerial photograph reviewed.                                                                                                                                                                                                                                                         | Similar to the previous aerial photograph reviewed.                                                                                                                                                                                                                                                                                                                            |