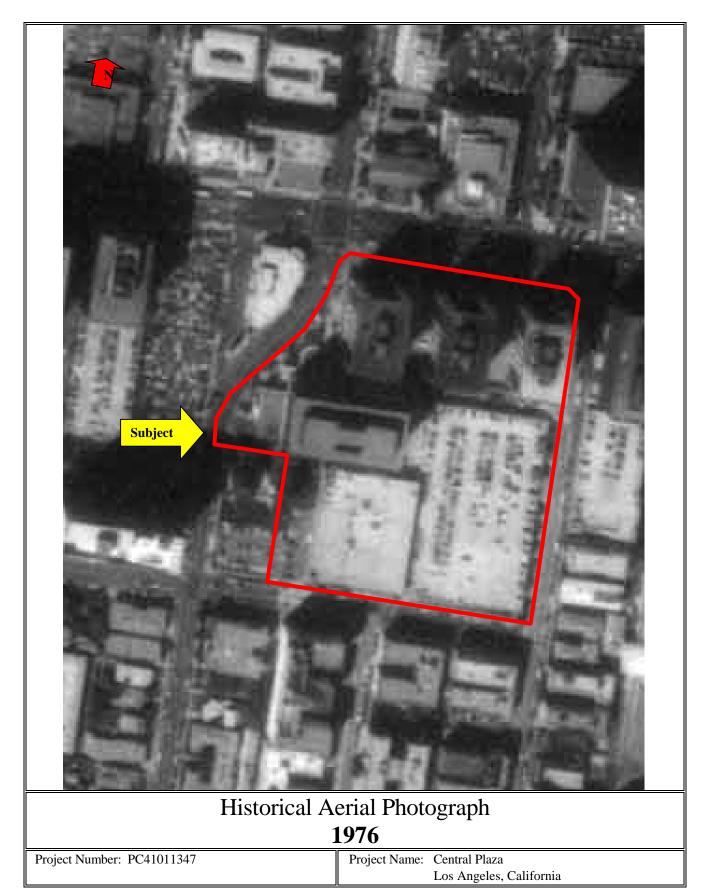

#### 5.4 Aerial Photographs

Aerial photographs frequently provide visual documentation of site conditions at the time of the photographs. Activities such as dumping or industrial use of a site can often be discerned through the examination of aerial photographs. IVI reviewed historic aerial photographs provided by EDR. The following is a synopsis of the aerial photographs reviewed:

| Year | Subject Property                                                                                                                                                                                                                                                                                            | Adjacent and Surrounding Properties                                                                                                                                                                                                                                                                                                                                            |
|------|-------------------------------------------------------------------------------------------------------------------------------------------------------------------------------------------------------------------------------------------------------------------------------------------------------------|--------------------------------------------------------------------------------------------------------------------------------------------------------------------------------------------------------------------------------------------------------------------------------------------------------------------------------------------------------------------------------|
| 1928 | The Subject is identified as vacant land, with<br>the exception of a few dwellings along the<br>western side of the property.                                                                                                                                                                               | The northern surrounding properties across<br>Wilshire Boulevard appear to be developed<br>with a church building and commercial<br>buildings. The southern and western<br>surrounding properties appear to be developed<br>with residential buildings. The eastern<br>surrounding properties are identified as vacant<br>land and what appears to be commercial<br>buildings. |
| 1938 | Similar to the previous aerial photograph reviewed.                                                                                                                                                                                                                                                         | Similar to the previous aerial photograph reviewed.                                                                                                                                                                                                                                                                                                                            |
| 1947 | Similar to the previous aerial photograph reviewed.                                                                                                                                                                                                                                                         | Similar to the previous aerial photograph reviewed.                                                                                                                                                                                                                                                                                                                            |
| 1956 | The photograph identifies the three existing<br>office buildings located along Wilshire<br>Boulevard (3440, 3450, and 3460). The<br>existing parking structure is identified on the<br>southeastern portion of the Subject and a<br>parking lot is identified along the western<br>portion of the property. | The photograph identifies what appear to be<br>high-rise commercial and residential buildings<br>surrounding the property.                                                                                                                                                                                                                                                     |
| 1965 | Similar to the previous aerial photograph reviewed.                                                                                                                                                                                                                                                         | The photograph identifies an office tower and<br>parking deck are now to the east and a parking<br>lot to the southwest. No significant changes<br>have occurred to the remaining surrounding<br>properties since the previous photograph.                                                                                                                                     |
| 1976 | The office building at 3470 Wilshire is<br>present in this aerial, as is the parking<br>structure on the southwestern end of the<br>Subject. No other significant changes were<br>noted.                                                                                                                    | Similar to the previous aerial photograph reviewed.                                                                                                                                                                                                                                                                                                                            |
| 1989 | Similar to the previous aerial photograph reviewed.                                                                                                                                                                                                                                                         | Similar to the previous aerial photograph reviewed.                                                                                                                                                                                                                                                                                                                            |
| 2004 | Similar to the previous aerial photograph reviewed.                                                                                                                                                                                                                                                         | Similar to the previous aerial photograph reviewed.                                                                                                                                                                                                                                                                                                                            |
| 2009 | Similar to the previous aerial photograph reviewed.                                                                                                                                                                                                                                                         | Similar to the previous aerial photograph reviewed.                                                                                                                                                                                                                                                                                                                            |
| 2013 | Similar to the previous aerial photograph reviewed.                                                                                                                                                                                                                                                         | Similar to the previous aerial photograph reviewed.                                                                                                                                                                                                                                                                                                                            |