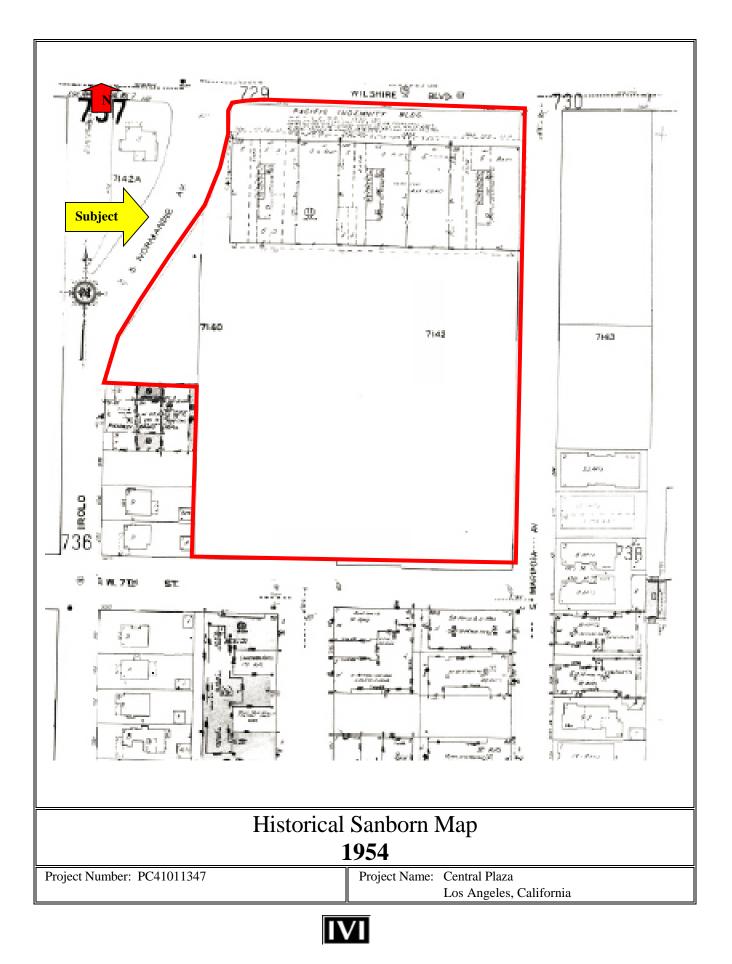

#### Sanborn Fire Insurance Maps (Sanborn Maps)

IVI had a search conducted for Sanborn Maps, which reference the property. The findings of this review are summarized below:

| Year | Subject Property                                                                                                                                                                                                                                                                                                                                                                                                                                                           | Adjacent and Surrounding Properties                                                                                                                                                                                                                                                                                 |
|------|----------------------------------------------------------------------------------------------------------------------------------------------------------------------------------------------------------------------------------------------------------------------------------------------------------------------------------------------------------------------------------------------------------------------------------------------------------------------------|---------------------------------------------------------------------------------------------------------------------------------------------------------------------------------------------------------------------------------------------------------------------------------------------------------------------|
| 1921 | The majority of the Subject is depicted as<br>vacant land, however, several buildings are<br>present near the northern end of the property,<br>including a greenhouse and a store. In<br>addition, several single-family dwellings<br>with detached garages are located along the<br>western end of the Subject.                                                                                                                                                           | This map does not depict the surrounding areas<br>to the north, east, or south. The current<br>alignment of South Normandie Avenue/Irolo<br>Street is not depicted. Several single-family<br>dwellings are depicted immediately adjacent to<br>the west along Irolo Street.                                         |
| 1950 | The three main office towers at 3440, 3450,<br>and 3460 Wilshire Boulevard are depicted on<br>the Subject. The map notes that the<br>buildings were constructed in 1950-1951.<br>Stores are depicted along Wilshire between<br>each office tower. Single-family dwellings<br>are present along the west end of the Subject.<br>The remainder of the Subject is depicted as<br>vacant land.                                                                                 | The Piccadilly Hotel is depicted adjacent to the<br>southwest corner of the Subject. Apartment<br>buildings are shown to the south across 7 <sup>th</sup><br>Street. Apartments and vacant land are depicted<br>to the east across Mariposa Street. The area to<br>the north of Wilshire Boulevard is not depicted. |
| 1954 | The Subject is labeled as the Pacific<br>Indemnity Building and contains numerous<br>stores located between each of the office<br>towers. Addresses include 3434-3460<br>Wilshire Boulevard. The residences<br>previously located along the western end of<br>the Subject are no longer present, and were<br>likely removed to accommodate the current<br>alignment of South Normandie Avenue/Irolo<br>Street. The remainder of the Subject is<br>depicted as vacant land. | The current alignment of South Normandie<br>Avenue/Irolo Street is present to the west,<br>across which is a commercial building. The<br>Piccadilly Hotel is present adjacent to the<br>southwest corner of the Subject. No other<br>significant changes were noted.                                                |
| 1955 | The parking structure presently occupying<br>the southeastern section of the Subject is also<br>depicted, and was noted as having been<br>construed in 1954-1955. No other significant<br>changes were noted.                                                                                                                                                                                                                                                              | Similar to the previous Sanborn map reviewed.                                                                                                                                                                                                                                                                       |
| 1961 | The Subject is labeled as the Tishman's<br>Pacific Indemnity Building. No other<br>significant changes were noted to the tower<br>portion of the property. A small building,<br>labeled as gas & oil, is depicted adjacent to<br>the west side of the existing parking<br>structure on the southeast side of the Subject.                                                                                                                                                  | An office building labeled the IBM Building is<br>depicted to the east across Mariposa Street.<br>The properties to the north are not depicted.<br>No other significant changes were noted.                                                                                                                         |
| 1968 | The Subject is identified as Tishman Plaza.<br>The 3470 Wilshire office building is<br>depicted on the western end of the Subject.<br>The southwestern parking structure is also<br>in-place immediately adjacent to the<br>southeastern parking structure. The<br>previously identified gas & oil station is no<br>longer present, and appears to have been<br>replaced by a concrete ramp leading to the<br>upper levels of the newer parking structure.                 | Two single-family dwellings previously located<br>adjacent to the southwest corner of the Subject<br>have been removed and the area is labeled as a<br>parking lot. No other significant changes to the<br>surrounding area were noted.                                                                             |
| 1970 | Similar to the previous Sanborn map reviewed.                                                                                                                                                                                                                                                                                                                                                                                                                              | Similar to the previous Sanborn map reviewed.                                                                                                                                                                                                                                                                       |