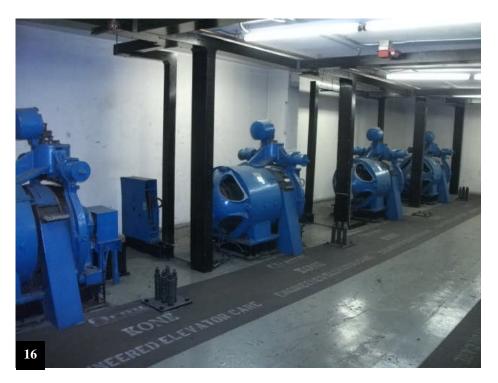

Heating is provided by a gas-fired boiler. Air conditioning is provided by a chilled water system with rooftop cooling tower. Vertical transportation in the office buildings is provided by five traction passenger elevators each. The southwestern parking structure contains two hydraulic passenger elevators.