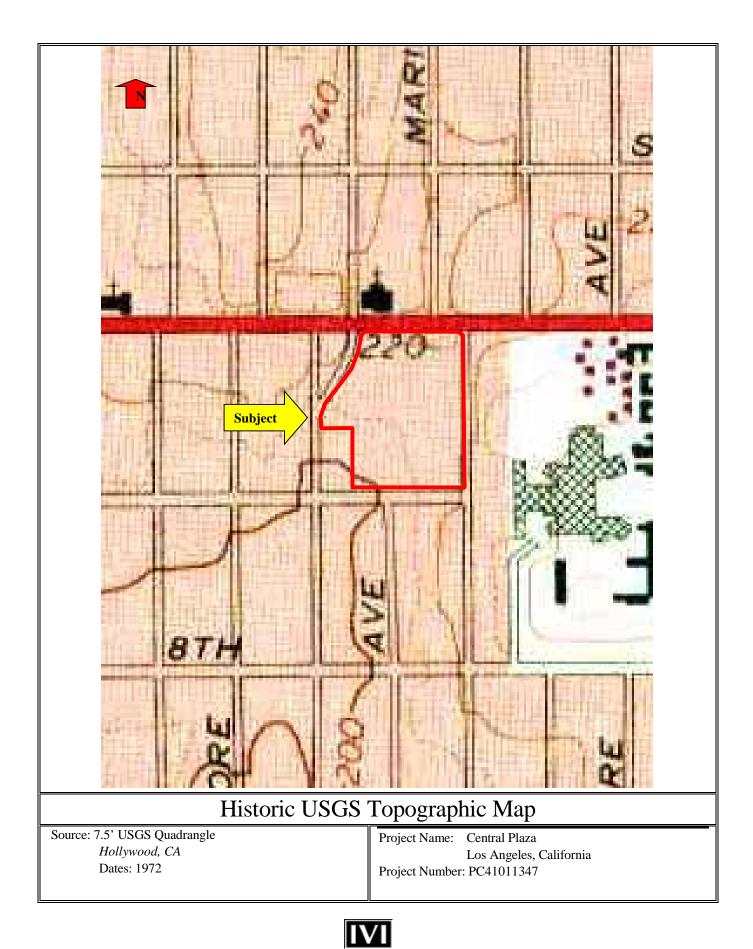

## 5.2 Topographic Maps

IVI reviewed historic USGS *Hollywood, CA* 7.5 Minute Series topographic maps of the Subject area provided by EDR. The following maps were provided for our review:

| Year | Subject Property                                                                                                                          | Surrounding Properties                                                                                                                                                                                                                                                                                        |
|------|-------------------------------------------------------------------------------------------------------------------------------------------|---------------------------------------------------------------------------------------------------------------------------------------------------------------------------------------------------------------------------------------------------------------------------------------------------------------|
| 1928 | The map depicts vacant land and two<br>residential structures on the Subject's<br>northeastern corner, adjacent to Wilshire<br>Boulevard. | The northern surrounding properties across<br>Wilshire Boulevard are depicted with<br>residential structures and vacant land. The<br>southern and western surrounding<br>properties are depicted as vacant land. The<br>eastern surrounding property is depicted<br>with the Ambassador Hotel is to the east. |
| 1966 | The Subject area is tinted red indicating highly urbanized development.                                                                   | The surrounding area is tinted red indicating<br>highly urbanized development. The<br>Wilshire Catholic Church is depicted to the<br>north.                                                                                                                                                                   |
| 1972 | Similar to the previous topographic map reviewed.                                                                                         | Similar to the previous topographic map reviewed.                                                                                                                                                                                                                                                             |
| 1981 | Similar to the previous topographic map reviewed.                                                                                         | Similar to the previous topographic map reviewed.                                                                                                                                                                                                                                                             |
| 1986 | Similar to the previous topographic map reviewed.                                                                                         | Similar to the previous topographic map reviewed.                                                                                                                                                                                                                                                             |
| 1994 | Similar to the previous topographic map reviewed.                                                                                         | Similar to the previous topographic map reviewed.                                                                                                                                                                                                                                                             |

The topographic 1966 through 1994 maps do not identify individual buildings or development on the Subject property due to the concentration of structures in the highly urbanized Los Angeles area, but rather shows the area to be shaded denoting urbanized land use, and identifies only landmarks as distinct structures. Nevertheless, the topographic maps do not identify any industrial complexes, landfills or wetlands on or adjacent to the Subject site.