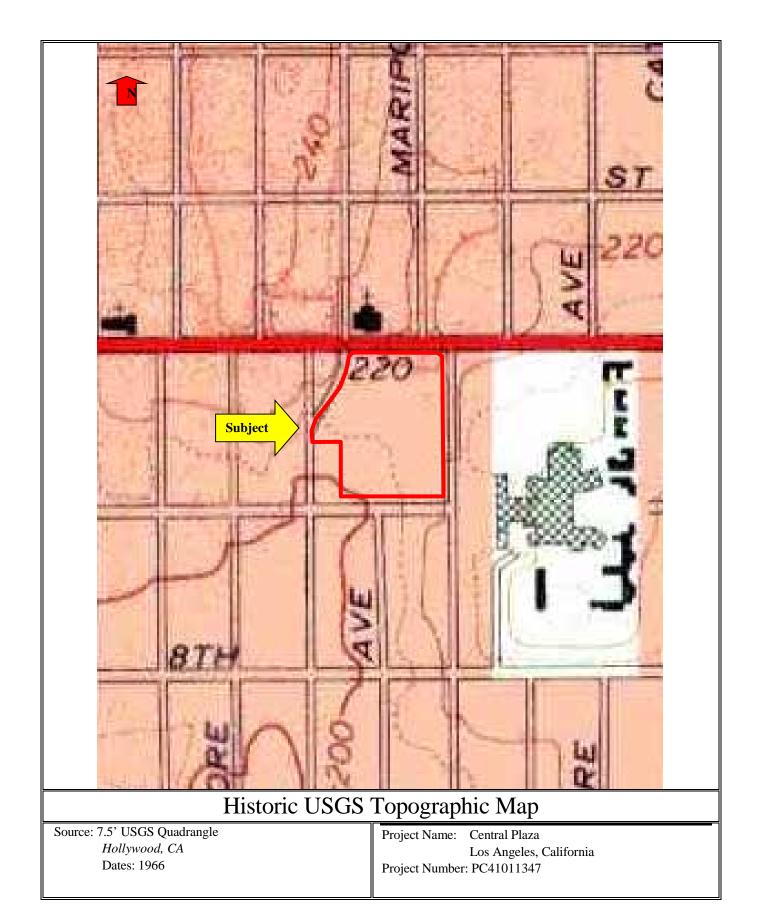

## 5.2 Topographic Maps

IVI reviewed historic USGS *Hollywood, CA* 7.5 Minute Series topographic maps of the Subject area provided by EDR. The following maps were provided for our review:

| Year | Subject Property                                                                                                                          | Surrounding Properties                                                                                                                                                                                                                                                                                        |
|------|-------------------------------------------------------------------------------------------------------------------------------------------|---------------------------------------------------------------------------------------------------------------------------------------------------------------------------------------------------------------------------------------------------------------------------------------------------------------|
| 1928 | The map depicts vacant land and two<br>residential structures on the Subject's<br>northeastern corner, adjacent to Wilshire<br>Boulevard. | The northern surrounding properties across<br>Wilshire Boulevard are depicted with<br>residential structures and vacant land. The<br>southern and western surrounding<br>properties are depicted as vacant land. The<br>eastern surrounding property is depicted<br>with the Ambassador Hotel is to the east. |
| 1966 | The Subject area is tinted red indicating highly urbanized development.                                                                   | The surrounding area is tinted red indicating<br>highly urbanized development. The<br>Wilshire Catholic Church is depicted to the<br>north.                                                                                                                                                                   |
| 1972 | Similar to the previous topographic map reviewed.                                                                                         | Similar to the previous topographic map reviewed.                                                                                                                                                                                                                                                             |
| 1981 | Similar to the previous topographic map reviewed.                                                                                         | Similar to the previous topographic map reviewed.                                                                                                                                                                                                                                                             |
| 1986 | Similar to the previous topographic map reviewed.                                                                                         | Similar to the previous topographic map reviewed.                                                                                                                                                                                                                                                             |
| 1994 | Similar to the previous topographic map reviewed.                                                                                         | Similar to the previous topographic map reviewed.                                                                                                                                                                                                                                                             |

The topographic 1966 through 1994 maps do not identify individual buildings or development on the Subject property due to the concentration of structures in the highly urbanized Los Angeles area, but rather shows the area to be shaded denoting urbanized land use, and identifies only landmarks as distinct structures. Nevertheless, the topographic maps do not identify any industrial complexes, landfills or wetlands on or adjacent to the Subject site.