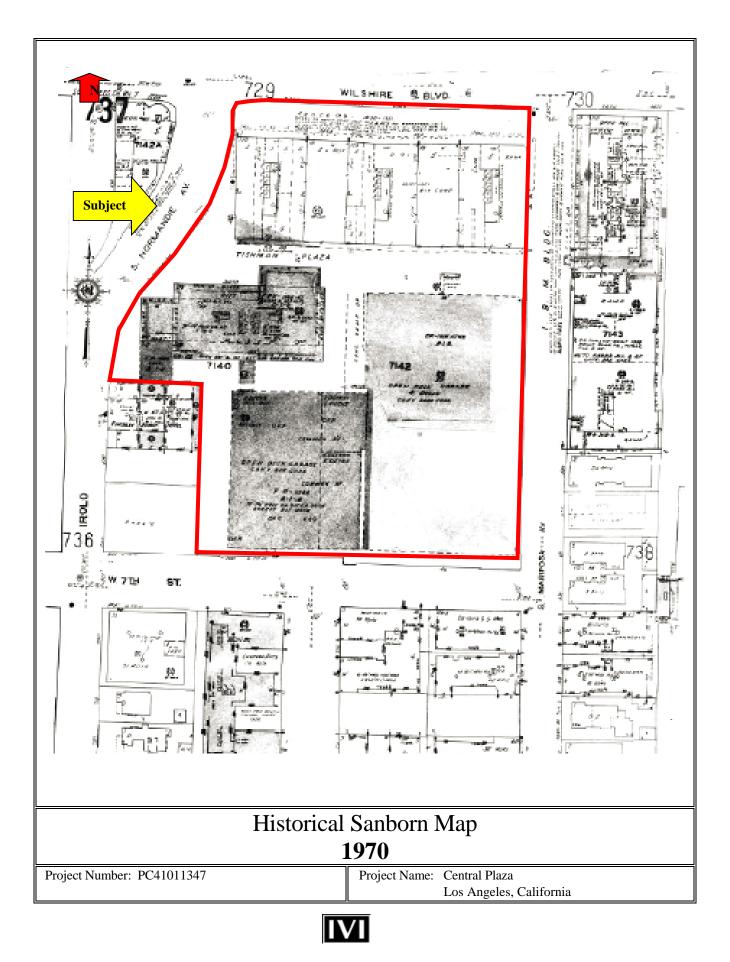

#### Sanborn Fire Insurance Maps (Sanborn Maps)

IVI had a search conducted for Sanborn Maps, which reference the property. The findings of this review are summarized below:

| Year | Subject Property                                                                                                                                                                                                                                                                                                                                                                                                                                                           | Adjacent and Surrounding Properties                                                                                                                                                                                                                                                                                 |
|------|----------------------------------------------------------------------------------------------------------------------------------------------------------------------------------------------------------------------------------------------------------------------------------------------------------------------------------------------------------------------------------------------------------------------------------------------------------------------------|---------------------------------------------------------------------------------------------------------------------------------------------------------------------------------------------------------------------------------------------------------------------------------------------------------------------|
| 1921 | The majority of the Subject is depicted as<br>vacant land, however, several buildings are<br>present near the northern end of the property,<br>including a greenhouse and a store. In<br>addition, several single-family dwellings<br>with detached garages are located along the<br>western end of the Subject.                                                                                                                                                           | This map does not depict the surrounding areas<br>to the north, east, or south. The current<br>alignment of South Normandie Avenue/Irolo<br>Street is not depicted. Several single-family<br>dwellings are depicted immediately adjacent to<br>the west along Irolo Street.                                         |
| 1950 | The three main office towers at 3440, 3450,<br>and 3460 Wilshire Boulevard are depicted on<br>the Subject. The map notes that the<br>buildings were constructed in 1950-1951.<br>Stores are depicted along Wilshire between<br>each office tower. Single-family dwellings<br>are present along the west end of the Subject.<br>The remainder of the Subject is depicted as<br>vacant land.                                                                                 | The Piccadilly Hotel is depicted adjacent to the<br>southwest corner of the Subject. Apartment<br>buildings are shown to the south across 7 <sup>th</sup><br>Street. Apartments and vacant land are depicted<br>to the east across Mariposa Street. The area to<br>the north of Wilshire Boulevard is not depicted. |
| 1954 | The Subject is labeled as the Pacific<br>Indemnity Building and contains numerous<br>stores located between each of the office<br>towers. Addresses include 3434-3460<br>Wilshire Boulevard. The residences<br>previously located along the western end of<br>the Subject are no longer present, and were<br>likely removed to accommodate the current<br>alignment of South Normandie Avenue/Irolo<br>Street. The remainder of the Subject is<br>depicted as vacant land. | The current alignment of South Normandie<br>Avenue/Irolo Street is present to the west,<br>across which is a commercial building. The<br>Piccadilly Hotel is present adjacent to the<br>southwest corner of the Subject. No other<br>significant changes were noted.                                                |
| 1955 | The parking structure presently occupying<br>the southeastern section of the Subject is also<br>depicted, and was noted as having been<br>construed in 1954-1955. No other significant<br>changes were noted.                                                                                                                                                                                                                                                              | Similar to the previous Sanborn map reviewed.                                                                                                                                                                                                                                                                       |
| 1961 | The Subject is labeled as the Tishman's<br>Pacific Indemnity Building. No other<br>significant changes were noted to the tower<br>portion of the property. A small building,<br>labeled as gas & oil, is depicted adjacent to<br>the west side of the existing parking<br>structure on the southeast side of the Subject.                                                                                                                                                  | An office building labeled the IBM Building is<br>depicted to the east across Mariposa Street.<br>The properties to the north are not depicted.<br>No other significant changes were noted.                                                                                                                         |
| 1968 | The Subject is identified as Tishman Plaza.<br>The 3470 Wilshire office building is<br>depicted on the western end of the Subject.<br>The southwestern parking structure is also<br>in-place immediately adjacent to the<br>southeastern parking structure. The<br>previously identified gas & oil station is no<br>longer present, and appears to have been<br>replaced by a concrete ramp leading to the<br>upper levels of the newer parking structure.                 | Two single-family dwellings previously located<br>adjacent to the southwest corner of the Subject<br>have been removed and the area is labeled as a<br>parking lot. No other significant changes to the<br>surrounding area were noted.                                                                             |
| 1970 | Similar to the previous Sanborn map reviewed.                                                                                                                                                                                                                                                                                                                                                                                                                              | Similar to the previous Sanborn map reviewed.                                                                                                                                                                                                                                                                       |