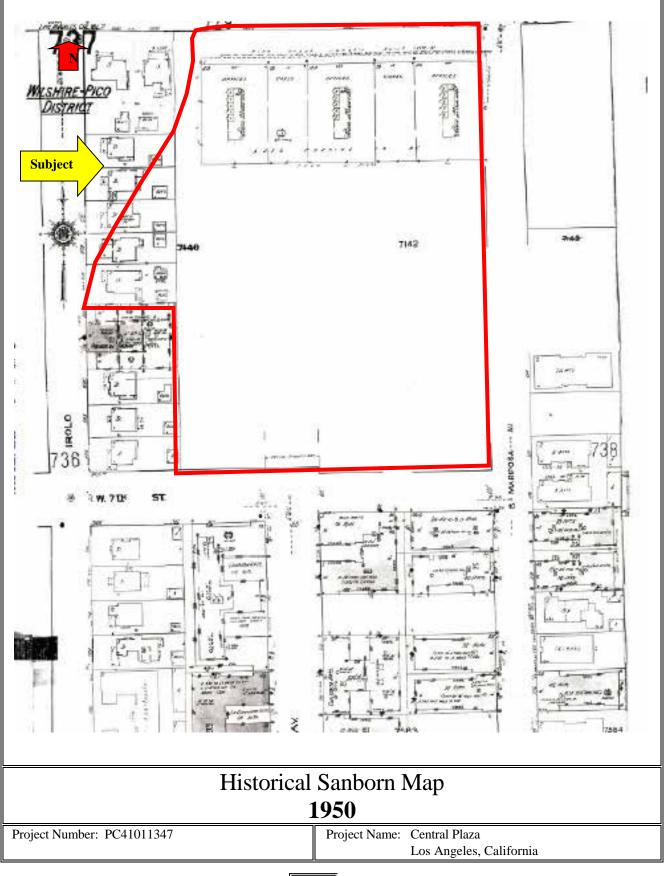

#### Sanborn Fire Insurance Maps (Sanborn Maps)

IVI had a search conducted for Sanborn Maps, which reference the property. The findings of this review are summarized below:

| Year | Subject Property                                                                                                                                                                                                                                                                                                                                                                                                                                                           | Adjacent and Surrounding Properties                                                                                                                                                                                                                                                                                 |
|------|----------------------------------------------------------------------------------------------------------------------------------------------------------------------------------------------------------------------------------------------------------------------------------------------------------------------------------------------------------------------------------------------------------------------------------------------------------------------------|---------------------------------------------------------------------------------------------------------------------------------------------------------------------------------------------------------------------------------------------------------------------------------------------------------------------|
| 1921 | The majority of the Subject is depicted as<br>vacant land, however, several buildings are<br>present near the northern end of the property,<br>including a greenhouse and a store. In<br>addition, several single-family dwellings<br>with detached garages are located along the<br>western end of the Subject.                                                                                                                                                           | This map does not depict the surrounding areas<br>to the north, east, or south. The current<br>alignment of South Normandie Avenue/Irolo<br>Street is not depicted. Several single-family<br>dwellings are depicted immediately adjacent to<br>the west along Irolo Street.                                         |
| 1950 | The three main office towers at 3440, 3450,<br>and 3460 Wilshire Boulevard are depicted on<br>the Subject. The map notes that the<br>buildings were constructed in 1950-1951.<br>Stores are depicted along Wilshire between<br>each office tower. Single-family dwellings<br>are present along the west end of the Subject.<br>The remainder of the Subject is depicted as<br>vacant land.                                                                                 | The Piccadilly Hotel is depicted adjacent to the<br>southwest corner of the Subject. Apartment<br>buildings are shown to the south across 7 <sup>th</sup><br>Street. Apartments and vacant land are depicted<br>to the east across Mariposa Street. The area to<br>the north of Wilshire Boulevard is not depicted. |
| 1954 | The Subject is labeled as the Pacific<br>Indemnity Building and contains numerous<br>stores located between each of the office<br>towers. Addresses include 3434-3460<br>Wilshire Boulevard. The residences<br>previously located along the western end of<br>the Subject are no longer present, and were<br>likely removed to accommodate the current<br>alignment of South Normandie Avenue/Irolo<br>Street. The remainder of the Subject is<br>depicted as vacant land. | The current alignment of South Normandie<br>Avenue/Irolo Street is present to the west,<br>across which is a commercial building. The<br>Piccadilly Hotel is present adjacent to the<br>southwest corner of the Subject. No other<br>significant changes were noted.                                                |
| 1955 | The parking structure presently occupying<br>the southeastern section of the Subject is also<br>depicted, and was noted as having been<br>construed in 1954-1955. No other significant<br>changes were noted.                                                                                                                                                                                                                                                              | Similar to the previous Sanborn map reviewed.                                                                                                                                                                                                                                                                       |
| 1961 | The Subject is labeled as the Tishman's<br>Pacific Indemnity Building. No other<br>significant changes were noted to the tower<br>portion of the property. A small building,<br>labeled as gas & oil, is depicted adjacent to<br>the west side of the existing parking<br>structure on the southeast side of the Subject.                                                                                                                                                  | An office building labeled the IBM Building is<br>depicted to the east across Mariposa Street.<br>The properties to the north are not depicted.<br>No other significant changes were noted.                                                                                                                         |
| 1968 | The Subject is identified as Tishman Plaza.<br>The 3470 Wilshire office building is<br>depicted on the western end of the Subject.<br>The southwestern parking structure is also<br>in-place immediately adjacent to the<br>southeastern parking structure. The<br>previously identified gas & oil station is no<br>longer present, and appears to have been<br>replaced by a concrete ramp leading to the<br>upper levels of the newer parking structure.                 | Two single-family dwellings previously located<br>adjacent to the southwest corner of the Subject<br>have been removed and the area is labeled as a<br>parking lot. No other significant changes to the<br>surrounding area were noted.                                                                             |
| 1970 | Similar to the previous Sanborn map reviewed.                                                                                                                                                                                                                                                                                                                                                                                                                              | Similar to the previous Sanborn map reviewed.                                                                                                                                                                                                                                                                       |