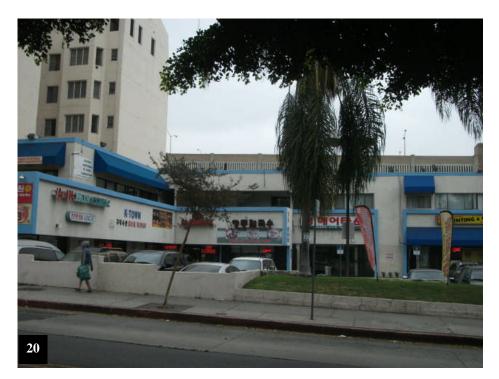

| Direction | Adjacent Properties                                                                                                                                                                                                                                                                                                                                                                                | Surrounding Properties                                                                                |
|-----------|----------------------------------------------------------------------------------------------------------------------------------------------------------------------------------------------------------------------------------------------------------------------------------------------------------------------------------------------------------------------------------------------------|-------------------------------------------------------------------------------------------------------|
| North     | Across Wilshire Boulevard are the<br>Equitable Tower office building<br>(3435 Wilshire Boulevard), an office<br>building containing the Indonesian<br>Consulate (3457 Wilshire<br>Boulevard), and the Oasis Christian<br>Center (3471 Wilshire Avenue).The<br>Line Hotel (3515 Wilshire<br>Boulevard) is located to the<br>northwest.                                                              | Commercial office and multi-tenant residential properties.                                            |
| South     | Across 7 <sup>th</sup> Street are two apartment buildings.                                                                                                                                                                                                                                                                                                                                         | Multi-tenant residential and commercial properties.                                                   |
| East      | Across Mariposa Avenue are an<br>office building (3424 Wilshire<br>Boulevard) and two apartment<br>buildings.                                                                                                                                                                                                                                                                                      | Los Angeles High School of the Arts,<br>commercial office and multi-tenant<br>residential properties. |
| West      | The Piccadilly Hotel (682 Irolo<br>Street) and a small shopping center<br>(698 Irolo Street) are located<br>adjacent to the southwest of the<br>Subject. 20/20 Cleaners is located in<br>the adjacent shopping center. Across<br>Irolo Street/South Normandie<br>Avenue are an apartment building, a<br>parking garage, and a Food Court<br>with several restaurants (3500<br>Wilshire Boulevard). | Commercial office properties.                                                                         |