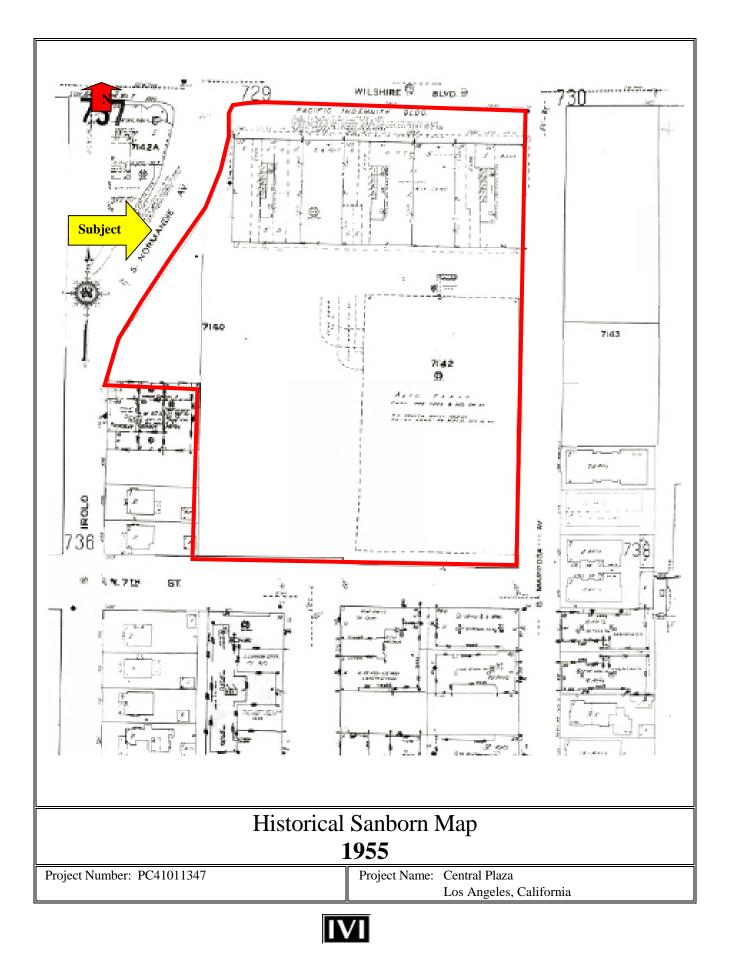

#### Sanborn Fire Insurance Maps (Sanborn Maps)

IVI had a search conducted for Sanborn Maps, which reference the property. The findings of this review are summarized below:

| Year | Subject Property                                                                                                                                                                                                                                                                                                                                                                                                                                                           | Adjacent and Surrounding Properties                                                                                                                                                                                                                                                                                 |
|------|----------------------------------------------------------------------------------------------------------------------------------------------------------------------------------------------------------------------------------------------------------------------------------------------------------------------------------------------------------------------------------------------------------------------------------------------------------------------------|---------------------------------------------------------------------------------------------------------------------------------------------------------------------------------------------------------------------------------------------------------------------------------------------------------------------|
| 1921 | The majority of the Subject is depicted as<br>vacant land, however, several buildings are<br>present near the northern end of the property,<br>including a greenhouse and a store. In<br>addition, several single-family dwellings<br>with detached garages are located along the<br>western end of the Subject.                                                                                                                                                           | This map does not depict the surrounding areas<br>to the north, east, or south. The current<br>alignment of South Normandie Avenue/Irolo<br>Street is not depicted. Several single-family<br>dwellings are depicted immediately adjacent to<br>the west along Irolo Street.                                         |
| 1950 | The three main office towers at 3440, 3450,<br>and 3460 Wilshire Boulevard are depicted on<br>the Subject. The map notes that the<br>buildings were constructed in 1950-1951.<br>Stores are depicted along Wilshire between<br>each office tower. Single-family dwellings<br>are present along the west end of the Subject.<br>The remainder of the Subject is depicted as<br>vacant land.                                                                                 | The Piccadilly Hotel is depicted adjacent to the<br>southwest corner of the Subject. Apartment<br>buildings are shown to the south across 7 <sup>th</sup><br>Street. Apartments and vacant land are depicted<br>to the east across Mariposa Street. The area to<br>the north of Wilshire Boulevard is not depicted. |
| 1954 | The Subject is labeled as the Pacific<br>Indemnity Building and contains numerous<br>stores located between each of the office<br>towers. Addresses include 3434-3460<br>Wilshire Boulevard. The residences<br>previously located along the western end of<br>the Subject are no longer present, and were<br>likely removed to accommodate the current<br>alignment of South Normandie Avenue/Irolo<br>Street. The remainder of the Subject is<br>depicted as vacant land. | The current alignment of South Normandie<br>Avenue/Irolo Street is present to the west,<br>across which is a commercial building. The<br>Piccadilly Hotel is present adjacent to the<br>southwest corner of the Subject. No other<br>significant changes were noted.                                                |
| 1955 | The parking structure presently occupying<br>the southeastern section of the Subject is also<br>depicted, and was noted as having been<br>construed in 1954-1955. No other significant<br>changes were noted.                                                                                                                                                                                                                                                              | Similar to the previous Sanborn map reviewed.                                                                                                                                                                                                                                                                       |
| 1961 | The Subject is labeled as the Tishman's<br>Pacific Indemnity Building. No other<br>significant changes were noted to the tower<br>portion of the property. A small building,<br>labeled as gas & oil, is depicted adjacent to<br>the west side of the existing parking<br>structure on the southeast side of the Subject.                                                                                                                                                  | An office building labeled the IBM Building is<br>depicted to the east across Mariposa Street.<br>The properties to the north are not depicted.<br>No other significant changes were noted.                                                                                                                         |
| 1968 | The Subject is identified as Tishman Plaza.<br>The 3470 Wilshire office building is<br>depicted on the western end of the Subject.<br>The southwestern parking structure is also<br>in-place immediately adjacent to the<br>southeastern parking structure. The<br>previously identified gas & oil station is no<br>longer present, and appears to have been<br>replaced by a concrete ramp leading to the<br>upper levels of the newer parking structure.                 | Two single-family dwellings previously located<br>adjacent to the southwest corner of the Subject<br>have been removed and the area is labeled as a<br>parking lot. No other significant changes to the<br>surrounding area were noted.                                                                             |
| 1970 | Similar to the previous Sanborn map reviewed.                                                                                                                                                                                                                                                                                                                                                                                                                              | Similar to the previous Sanborn map reviewed.                                                                                                                                                                                                                                                                       |