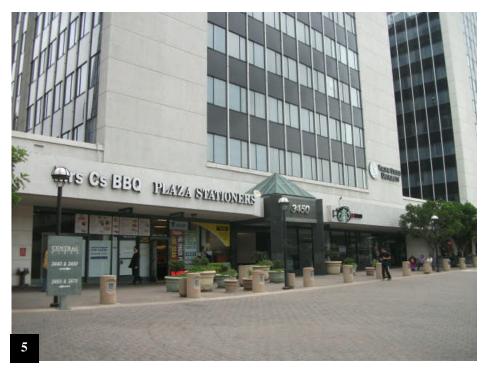

#### 4.5 Current Property Use

The Subject is developed with a multi-tenant office buildings. Uses within the office buildings are typically professional offices, including four dental offices. Several commercial business are located on the first floor/plaza level of the Subject.

| Tenant                    | Description of Operation |
|---------------------------|--------------------------|
| Wilshire Sports Club      | Health club              |
| TOGO's Sandwiches         | Restaurant               |
| Jerry's Boutique          | Store                    |
| First Family Dental Group | Dental Office            |
| Le Von's Hair Boutique    | Hair salon               |
| Happy Noodle              | Restaurant               |
| Verizon Wireless          | Cell phone store         |
| Avenue 2 Grill            | Restaurant               |
| McDonald's                | Restaurant               |

The following table summarizes the commercial tenants and their activities:

| Tenant               | Description of Operation   |
|----------------------|----------------------------|
| Starbucks            | Coffee house               |
| GNC                  | Health and nutrition store |
| Robeks               | Juice store                |
| Andaman Thai         | Restaurant                 |
| Wasabi Grill         | Restaurant                 |
| Bank of America      | Bank                       |
| Details Hair Studio  | Hair salon                 |
| Numero Uno Pizza     | Restaurant                 |
| Brass Monkey         | Restaurant                 |
| Wilshire Health Club | Health club                |
| Wilshire Women's Spa | Day Spa                    |
| Plaza Stationers     | Stationary store           |
| Deli In              | Deli/convenience store     |