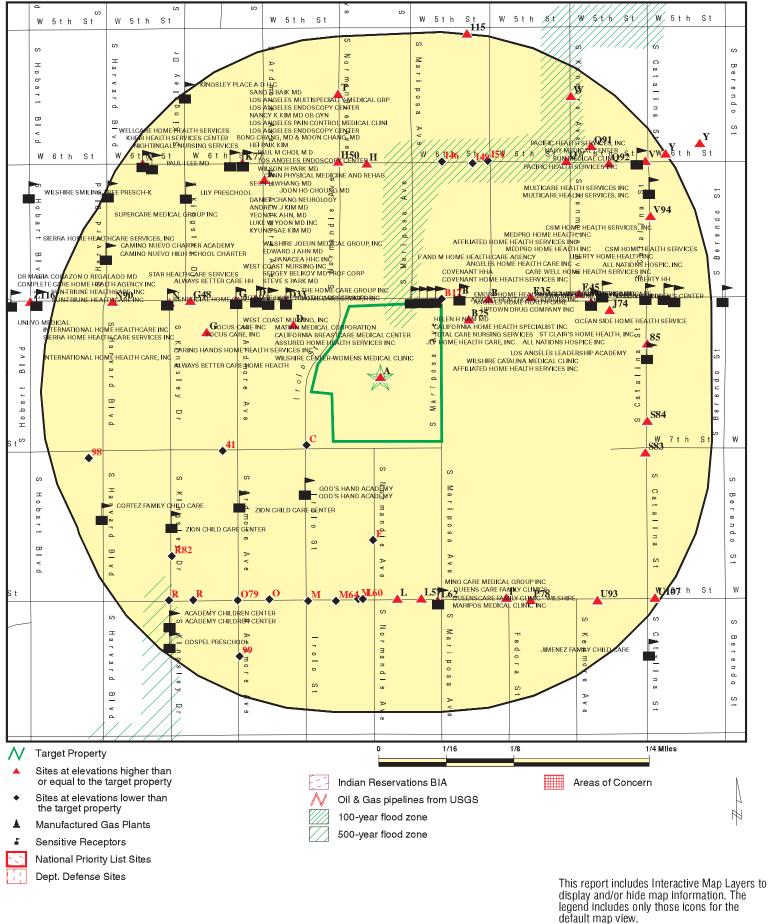

A copy of regulatory database information contained within a Computerized Environmental Report (CER) provided by Environmental Data Resources, Inc. (EDR) appears in Appendix D. The CER is a listing of sites identified on select federal and state standard source environmental databases within the approximate minimum search distance specified by ASTM Standard Practice for Environmental Site Assessments E 1527-13. IVI reviewed each environmental database to determine if certain sites identified in the CER are suspected to represent a material negative environmental impact to the Subject. The following table lists the number of sites by regulatory database within the prescribed minimum search distance appearing in the CER.

| Databases Reviewed                                                                                                         | Approximate<br>Minimum Search<br>Distance (AMSD) | Number of<br>Sites<br>Within<br>AMSD |
|----------------------------------------------------------------------------------------------------------------------------|--------------------------------------------------|--------------------------------------|
| Federal National Priorities List (NPL) Site List                                                                           | One-Mile                                         | 0                                    |
| Federal Delisted NPL Site List                                                                                             | One-Half Mile                                    | 0                                    |
| Federal Comprehensive Environmental Response, Compensation, and Liability Information System (CERCLIS)                     | One-Half Mile                                    | 0                                    |
| Federal CERCLIS No Further Remedial Action Planned (NFRAP)<br>Sites                                                        | One-Half Mile                                    | 1                                    |
| Federal Resource Conservation and Recovery Information System (RCRIS) Treatment, Storage, and Disposal (TSD) List          | One-Half Mile                                    | 0                                    |
| Federal RCRIS Generators List                                                                                              | On-Site and<br>Adjoining Properties              | 4                                    |
| Federal Corrective Action Tracking System (CORRACTS)                                                                       | One-Mile                                         | 0                                    |
| Federal Emergency Response Notification System (ERNS) List                                                                 | On-Site                                          | 0                                    |
| Federal Institutional/Engineering Control Registries                                                                       | On-Site                                          | 0                                    |
| Facility Index System (FINDS)                                                                                              | On-Site                                          | 2                                    |
| California and Tribal Lists of NPL Equivalent Hazardous Waste<br>Sites Identified for Investigation and/or Remediation     | One-Mile                                         | 0                                    |
| California and Tribal Lists of CERCLIS Equivalent Hazardous<br>Waste Sites Identified for Investigation and/or Remediation | One-Half Mile                                    | 9                                    |
| California and Tribal Landfills or Solid Waste Facilities List                                                             | One-Half Mile                                    | 0                                    |
| California and Tribal Registered Underground Storage Tank<br>(RUST) Facility List                                          | On-Site and<br>Adjoining Properties              | 1                                    |
| California and Tribal Leaking UST/Spill List                                                                               | One-Half Mile                                    | 22                                   |
| California and Tribal Institutional/Engineering Control Registries                                                         | On-Site                                          | 0                                    |
| California and Tribal Voluntary Cleanup Sites                                                                              | One-Half Mile                                    | 0                                    |
| California and Tribal Brownfields Sites                                                                                    | One-Half Mile                                    | 0                                    |
| California Haznet                                                                                                          | On-Site                                          | 11                                   |

## 6.0 **REGULATORY REVIEW**

The CER identified 18 "Orphan Sites". "Orphan Sites" are those sites that could not be mapped or "geocoded" due to inadequate address information. Please refer to the CER for a list of these "Orphan Sites". IVI attempted to locate these sites via a review of street maps, vehicular reconnaissance and/or interviews with people familiar with the area. "Orphan Sites" that were identified in this manner were analyzed in their respective regulatory database below.

*Analysis/Comment:* The CER identified the following CERCLA NFRAP site within the AMSD:

| Property Name/                                          | Distance            | Direction | Presumed Hydrogeologic | Regulatory |
|---------------------------------------------------------|---------------------|-----------|------------------------|------------|
| Address                                                 | (Mile)              |           | Relationship           | Status     |
| Berendo Shopping<br>Center/3301-3317<br>W. Sixth Street | 0.30<br>(corrected) | Northeast | Upgradient             | NFRAP      |

According to the CER, a preliminary assessment was conducted at this location in 2000. Although the assessment report was not readily available, the site was granted a No Further Remedial Action Planned (NFRAP) status by the USEPA at that time. NFRAP sites may be sites where, following an initial investigation, no contamination was found, or the contamination was either abated or the contamination was not significant enough to warrant Federal Superfund Action or NPL consideration.

Notwithstanding, this site is located a sufficient distance from the Subject so as not to be reasonably suspect of having impacted same.

Analysis/Comment: The CER identified the Subject on the RCRA database:

| Property Name/<br>Address                         | Direction | Presumed Hydro-geologic<br>Relationship | Regulatory Status          |
|---------------------------------------------------|-----------|-----------------------------------------|----------------------------|
| Central Plaza<br>3450 Wilshire Blvd<br>Suite #408 | On-site   | On-site                                 | Compliant/No<br>Violations |
| Pacific Bell<br>3470 Wilshire Blvd                | On-site   | On-site                                 | Compliant/No<br>Violations |

According to the CER, asbestos, an unidentified aqueous solution, and PCB wastes were removed from the Subject. The above listings have no reported RCRA violations and it appears that wastes are associated with one time abatement/removal incidents. They are currently listed as non-generators. Based on the lack of reported RCRA violations and lack of reported releases, IVI concludes that these listings do not represent an environmental concern for the Subject.

*Analysis/Comment:* The CER identified the following RCRA Generators adjacent to the Subject:

| Property Name/                             | Direction | Presumed Hydrogeologic | Regulatory                 |
|--------------------------------------------|-----------|------------------------|----------------------------|
| Address                                    |           | Relationship           | Status                     |
| Equitable Plaza/3435<br>Wilshire Boulevard | Northeast | Upgradient             | Compliant/No<br>Violations |

This site is listed as a small quantity generator for the removal of asbestoscontaining material in 1993-1995. Inclusion of a site on the RCRA Generator list does not necessarily constitute environmental contamination, but instead merely indicates that a hazardous waste stream was or is generated. In any event, inasmuch as no violations or compliance infractions were identified in connection with the above-referenced RCRA site, it is not suspected that contamination originating at this site, if any exists, has encroached upon the Subject.

| Property Name/                        | Direction | Presumed Hydrogeologic | Regulatory                 |
|---------------------------------------|-----------|------------------------|----------------------------|
| Address                               |           | Relationship           | Status                     |
| 20/20 Cleaners/698 S.<br>Irolo Street | Southwest | Downgradient           | Compliant/No<br>Violations |

This site is listed as a small quantity generator likely for the removal of dry cleaning solvents, such as PCE. Inclusion of a site on the RCRA Generator list does not necessarily constitute environmental contamination, but instead merely

indicates that a hazardous waste stream was or is generated. In any event, inasmuch as no violations or compliance infractions were identified in connection with the above-referenced RCRA site, it is not suspected that contamination originating at this site, if any exists, has encroached upon the Subject. Additionally, this site is located in a downgradient direction from the Subject, and groundwater is expected to flow away from the Subject. Furthermore, this site was not identified on any regulatory databases indicative of a contamination condition. IVI has no significant environmental concerns regarding same.