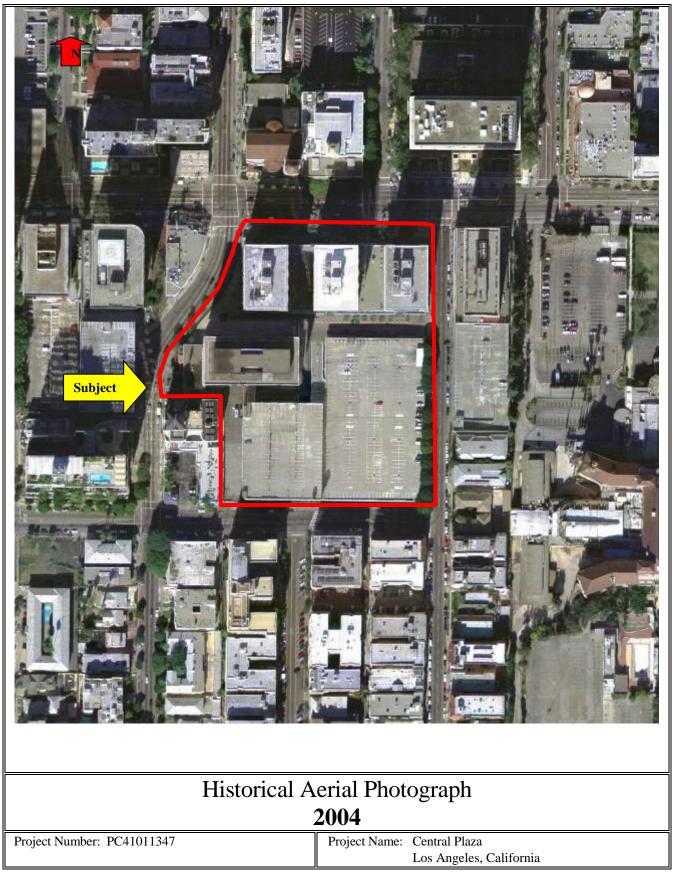

#### 5.4 Aerial Photographs

Aerial photographs frequently provide visual documentation of site conditions at the time of the photographs. Activities such as dumping or industrial use of a site can often be discerned through the examination of aerial photographs. IVI reviewed historic aerial photographs provided by EDR. The following is a synopsis of the aerial photographs reviewed:

| Year | Subject Property                                                                                                                                                                                                                                                                                            | Adjacent and Surrounding Properties                                                                                                                                                                                                                                                                                                                                            |
|------|-------------------------------------------------------------------------------------------------------------------------------------------------------------------------------------------------------------------------------------------------------------------------------------------------------------|--------------------------------------------------------------------------------------------------------------------------------------------------------------------------------------------------------------------------------------------------------------------------------------------------------------------------------------------------------------------------------|
| 1928 | The Subject is identified as vacant land, with<br>the exception of a few dwellings along the<br>western side of the property.                                                                                                                                                                               | The northern surrounding properties across<br>Wilshire Boulevard appear to be developed<br>with a church building and commercial<br>buildings. The southern and western<br>surrounding properties appear to be developed<br>with residential buildings. The eastern<br>surrounding properties are identified as vacant<br>land and what appears to be commercial<br>buildings. |
| 1938 | Similar to the previous aerial photograph reviewed.                                                                                                                                                                                                                                                         | Similar to the previous aerial photograph reviewed.                                                                                                                                                                                                                                                                                                                            |
| 1947 | Similar to the previous aerial photograph reviewed.                                                                                                                                                                                                                                                         | Similar to the previous aerial photograph reviewed.                                                                                                                                                                                                                                                                                                                            |
| 1956 | The photograph identifies the three existing<br>office buildings located along Wilshire<br>Boulevard (3440, 3450, and 3460). The<br>existing parking structure is identified on the<br>southeastern portion of the Subject and a<br>parking lot is identified along the western<br>portion of the property. | The photograph identifies what appear to be<br>high-rise commercial and residential buildings<br>surrounding the property.                                                                                                                                                                                                                                                     |
| 1965 | Similar to the previous aerial photograph reviewed.                                                                                                                                                                                                                                                         | The photograph identifies an office tower and<br>parking deck are now to the east and a parking<br>lot to the southwest. No significant changes<br>have occurred to the remaining surrounding<br>properties since the previous photograph.                                                                                                                                     |
| 1976 | The office building at 3470 Wilshire is<br>present in this aerial, as is the parking<br>structure on the southwestern end of the<br>Subject. No other significant changes were<br>noted.                                                                                                                    | Similar to the previous aerial photograph reviewed.                                                                                                                                                                                                                                                                                                                            |
| 1989 | Similar to the previous aerial photograph reviewed.                                                                                                                                                                                                                                                         | Similar to the previous aerial photograph reviewed.                                                                                                                                                                                                                                                                                                                            |
| 2004 | Similar to the previous aerial photograph reviewed.                                                                                                                                                                                                                                                         | Similar to the previous aerial photograph reviewed.                                                                                                                                                                                                                                                                                                                            |
| 2009 | Similar to the previous aerial photograph reviewed.                                                                                                                                                                                                                                                         | Similar to the previous aerial photograph reviewed.                                                                                                                                                                                                                                                                                                                            |
| 2013 | Similar to the previous aerial photograph reviewed.                                                                                                                                                                                                                                                         | Similar to the previous aerial photograph reviewed.                                                                                                                                                                                                                                                                                                                            |