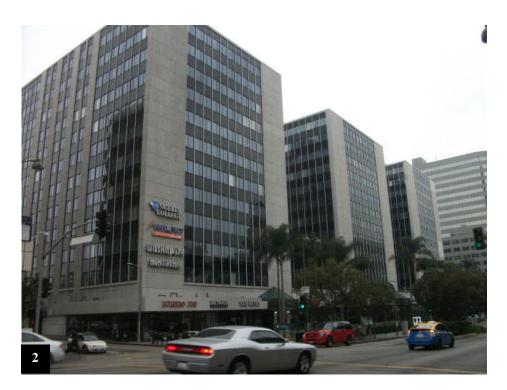

This report documents IVI's findings from our Phase I Environmental Site Assessment on the Central Plaza, located at 3440-3470 Wilshire Boulevard, Los Angeles, California (the "Subject"). The property, which is situated in an urban area characterized by commercial office, retail, and residential development, consists of a 7.44-acre parcel improved with three, 12-story, 63 year-old (built in 1951), tower office buildings sitting atop a shared basement foundation, one 11-story, 47 year-old (built in 1967) office building, one 59 year-old (built in 1955) parking structure, and one 48 year-old (built in 1966) parking structure. Prior to the construction of the existing improvements, the site was primarily vacant land, with several residences on the western side.

## 4.1 **Property Location**

The site is located at 3440-3470 Wilshire Boulevard in Los Angeles, Los Angeles County, California and is identified on local tax maps as Parcel No. 5094-002-011, 013, 015, 017, 019 and 020. The addresses of the retail business located on the ground floor include 3432 Wilshire through 3462 Wilshire Boulevard. The Subject is bounded by Wilshire Boulevard to the north, Mariposa Street to the east, 7<sup>th</sup> Street to the south, and South Normandie Avenue/Irolo Street to the west. Please refer to the Site Plan and maps provided within Appendix C.