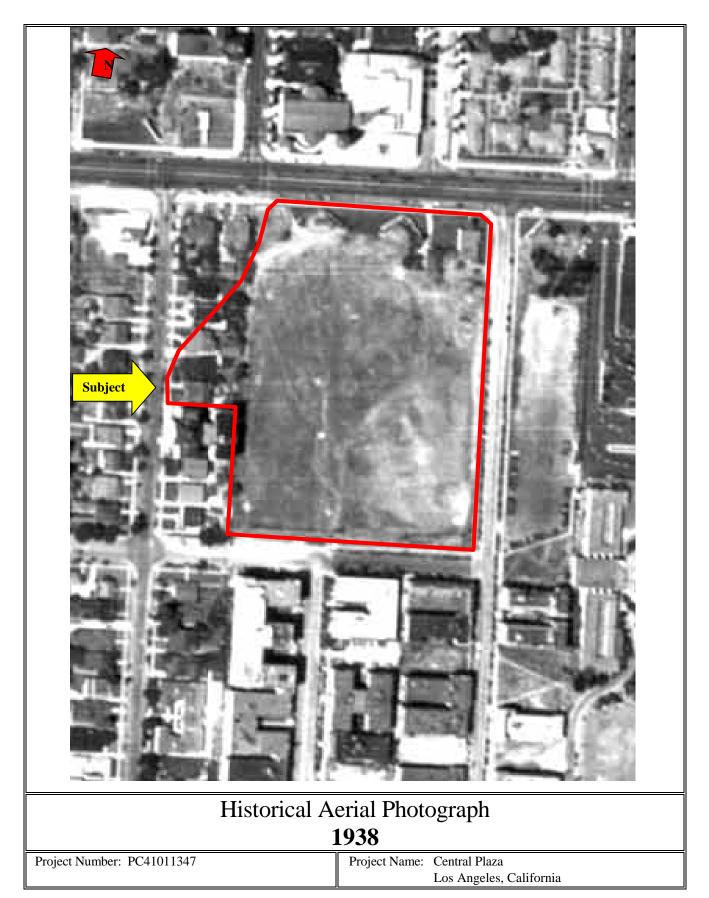

| Year | Subject Property                                                                                                                                                                                                                                                                                            | Adjacent and Surrounding Properties                                                                                                                                                                                                                                                                                                                                            |
|------|-------------------------------------------------------------------------------------------------------------------------------------------------------------------------------------------------------------------------------------------------------------------------------------------------------------|--------------------------------------------------------------------------------------------------------------------------------------------------------------------------------------------------------------------------------------------------------------------------------------------------------------------------------------------------------------------------------|
| 1928 | The Subject is identified as vacant land, with<br>the exception of a few dwellings along the<br>western side of the property.                                                                                                                                                                               | The northern surrounding properties across<br>Wilshire Boulevard appear to be developed<br>with a church building and commercial<br>buildings. The southern and western<br>surrounding properties appear to be developed<br>with residential buildings. The eastern<br>surrounding properties are identified as vacant<br>land and what appears to be commercial<br>buildings. |
| 1938 | Similar to the previous aerial photograph reviewed.                                                                                                                                                                                                                                                         | Similar to the previous aerial photograph reviewed.                                                                                                                                                                                                                                                                                                                            |
| 1947 | Similar to the previous aerial photograph reviewed.                                                                                                                                                                                                                                                         | Similar to the previous aerial photograph reviewed.                                                                                                                                                                                                                                                                                                                            |
| 1956 | The photograph identifies the three existing<br>office buildings located along Wilshire<br>Boulevard (3440, 3450, and 3460). The<br>existing parking structure is identified on the<br>southeastern portion of the Subject and a<br>parking lot is identified along the western<br>portion of the property. | The photograph identifies what appear to be<br>high-rise commercial and residential buildings<br>surrounding the property.                                                                                                                                                                                                                                                     |
| 1965 | Similar to the previous aerial photograph reviewed.                                                                                                                                                                                                                                                         | The photograph identifies an office tower and<br>parking deck are now to the east and a parking<br>lot to the southwest. No significant changes<br>have occurred to the remaining surrounding<br>properties since the previous photograph.                                                                                                                                     |
| 1976 | The office building at 3470 Wilshire is<br>present in this aerial, as is the parking<br>structure on the southwestern end of the<br>Subject. No other significant changes were<br>noted.                                                                                                                    | Similar to the previous aerial photograph reviewed.                                                                                                                                                                                                                                                                                                                            |
| 1989 | Similar to the previous aerial photograph reviewed.                                                                                                                                                                                                                                                         | Similar to the previous aerial photograph reviewed.                                                                                                                                                                                                                                                                                                                            |
| 2004 | Similar to the previous aerial photograph reviewed.                                                                                                                                                                                                                                                         | Similar to the previous aerial photograph reviewed.                                                                                                                                                                                                                                                                                                                            |
| 2009 | Similar to the previous aerial photograph reviewed.                                                                                                                                                                                                                                                         | Similar to the previous aerial photograph reviewed.                                                                                                                                                                                                                                                                                                                            |
| 2013 | Similar to the previous aerial photograph reviewed.                                                                                                                                                                                                                                                         | Similar to the previous aerial photograph reviewed.                                                                                                                                                                                                                                                                                                                            |