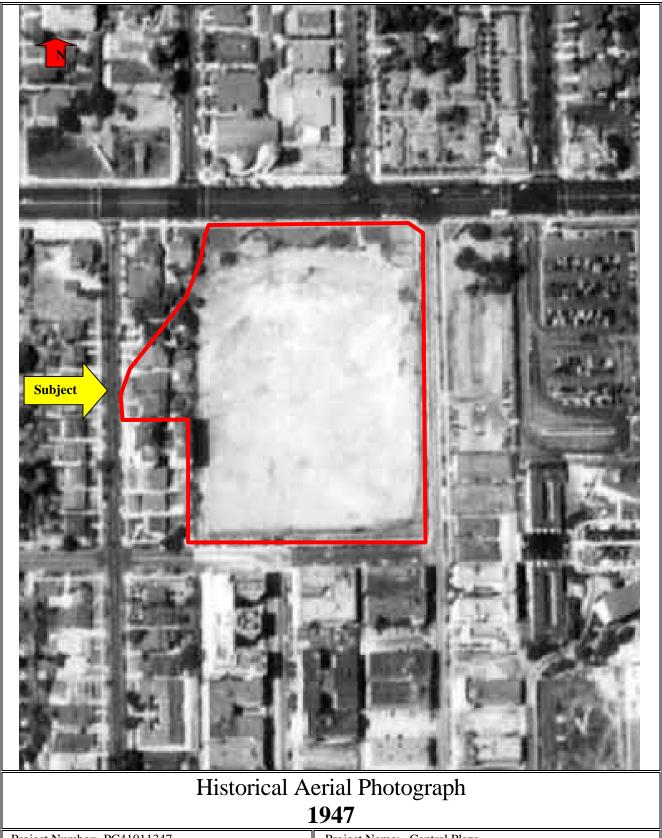

| Year | Subject Property                                                                                                                                                                                                                                                                                            | Adjacent and Surrounding Properties                                                                                                                                                                                                                                                                                                                                            |
|------|-------------------------------------------------------------------------------------------------------------------------------------------------------------------------------------------------------------------------------------------------------------------------------------------------------------|--------------------------------------------------------------------------------------------------------------------------------------------------------------------------------------------------------------------------------------------------------------------------------------------------------------------------------------------------------------------------------|
| 1928 | The Subject is identified as vacant land, with<br>the exception of a few dwellings along the<br>western side of the property.                                                                                                                                                                               | The northern surrounding properties across<br>Wilshire Boulevard appear to be developed<br>with a church building and commercial<br>buildings. The southern and western<br>surrounding properties appear to be developed<br>with residential buildings. The eastern<br>surrounding properties are identified as vacant<br>land and what appears to be commercial<br>buildings. |
| 1938 | Similar to the previous aerial photograph reviewed.                                                                                                                                                                                                                                                         | Similar to the previous aerial photograph reviewed.                                                                                                                                                                                                                                                                                                                            |
| 1947 | Similar to the previous aerial photograph reviewed.                                                                                                                                                                                                                                                         | Similar to the previous aerial photograph reviewed.                                                                                                                                                                                                                                                                                                                            |
| 1956 | The photograph identifies the three existing<br>office buildings located along Wilshire<br>Boulevard (3440, 3450, and 3460). The<br>existing parking structure is identified on the<br>southeastern portion of the Subject and a<br>parking lot is identified along the western<br>portion of the property. | The photograph identifies what appear to be<br>high-rise commercial and residential buildings<br>surrounding the property.                                                                                                                                                                                                                                                     |
| 1965 | Similar to the previous aerial photograph reviewed.                                                                                                                                                                                                                                                         | The photograph identifies an office tower and<br>parking deck are now to the east and a parking<br>lot to the southwest. No significant changes<br>have occurred to the remaining surrounding<br>properties since the previous photograph.                                                                                                                                     |
| 1976 | The office building at 3470 Wilshire is<br>present in this aerial, as is the parking<br>structure on the southwestern end of the<br>Subject. No other significant changes were<br>noted.                                                                                                                    | Similar to the previous aerial photograph reviewed.                                                                                                                                                                                                                                                                                                                            |
| 1989 | Similar to the previous aerial photograph reviewed.                                                                                                                                                                                                                                                         | Similar to the previous aerial photograph reviewed.                                                                                                                                                                                                                                                                                                                            |
| 2004 | Similar to the previous aerial photograph reviewed.                                                                                                                                                                                                                                                         | Similar to the previous aerial photograph reviewed.                                                                                                                                                                                                                                                                                                                            |
| 2009 | Similar to the previous aerial photograph reviewed.                                                                                                                                                                                                                                                         | Similar to the previous aerial photograph reviewed.                                                                                                                                                                                                                                                                                                                            |
| 2013 | Similar to the previous aerial photograph reviewed.                                                                                                                                                                                                                                                         | Similar to the previous aerial photograph reviewed.                                                                                                                                                                                                                                                                                                                            |