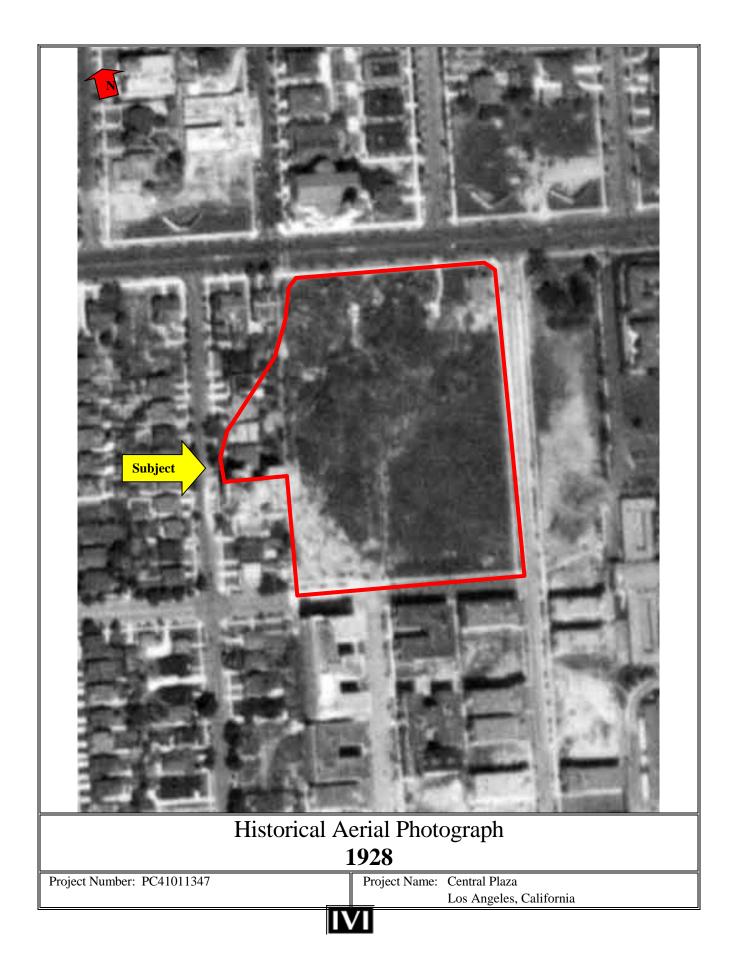

| Year | Subject Property                                                                                                                                                                                                                                                                                            | Adjacent and Surrounding Properties                                                                                                                                                                                                                                                                                                                                            |
|------|-------------------------------------------------------------------------------------------------------------------------------------------------------------------------------------------------------------------------------------------------------------------------------------------------------------|--------------------------------------------------------------------------------------------------------------------------------------------------------------------------------------------------------------------------------------------------------------------------------------------------------------------------------------------------------------------------------|
| 1928 | The Subject is identified as vacant land, with<br>the exception of a few dwellings along the<br>western side of the property.                                                                                                                                                                               | The northern surrounding properties across<br>Wilshire Boulevard appear to be developed<br>with a church building and commercial<br>buildings. The southern and western<br>surrounding properties appear to be developed<br>with residential buildings. The eastern<br>surrounding properties are identified as vacant<br>land and what appears to be commercial<br>buildings. |
| 1938 | Similar to the previous aerial photograph reviewed.                                                                                                                                                                                                                                                         | Similar to the previous aerial photograph reviewed.                                                                                                                                                                                                                                                                                                                            |
| 1947 | Similar to the previous aerial photograph reviewed.                                                                                                                                                                                                                                                         | Similar to the previous aerial photograph reviewed.                                                                                                                                                                                                                                                                                                                            |
| 1956 | The photograph identifies the three existing<br>office buildings located along Wilshire<br>Boulevard (3440, 3450, and 3460). The<br>existing parking structure is identified on the<br>southeastern portion of the Subject and a<br>parking lot is identified along the western<br>portion of the property. | The photograph identifies what appear to be<br>high-rise commercial and residential buildings<br>surrounding the property.                                                                                                                                                                                                                                                     |
| 1965 | Similar to the previous aerial photograph reviewed.                                                                                                                                                                                                                                                         | The photograph identifies an office tower and<br>parking deck are now to the east and a parking<br>lot to the southwest. No significant changes<br>have occurred to the remaining surrounding<br>properties since the previous photograph.                                                                                                                                     |
| 1976 | The office building at 3470 Wilshire is<br>present in this aerial, as is the parking<br>structure on the southwestern end of the<br>Subject. No other significant changes were<br>noted.                                                                                                                    | Similar to the previous aerial photograph reviewed.                                                                                                                                                                                                                                                                                                                            |
| 1989 | Similar to the previous aerial photograph reviewed.                                                                                                                                                                                                                                                         | Similar to the previous aerial photograph reviewed.                                                                                                                                                                                                                                                                                                                            |
| 2004 | Similar to the previous aerial photograph reviewed.                                                                                                                                                                                                                                                         | Similar to the previous aerial photograph reviewed.                                                                                                                                                                                                                                                                                                                            |
| 2009 | Similar to the previous aerial photograph reviewed.                                                                                                                                                                                                                                                         | Similar to the previous aerial photograph reviewed.                                                                                                                                                                                                                                                                                                                            |
| 2013 | Similar to the previous aerial photograph reviewed.                                                                                                                                                                                                                                                         | Similar to the previous aerial photograph reviewed.                                                                                                                                                                                                                                                                                                                            |