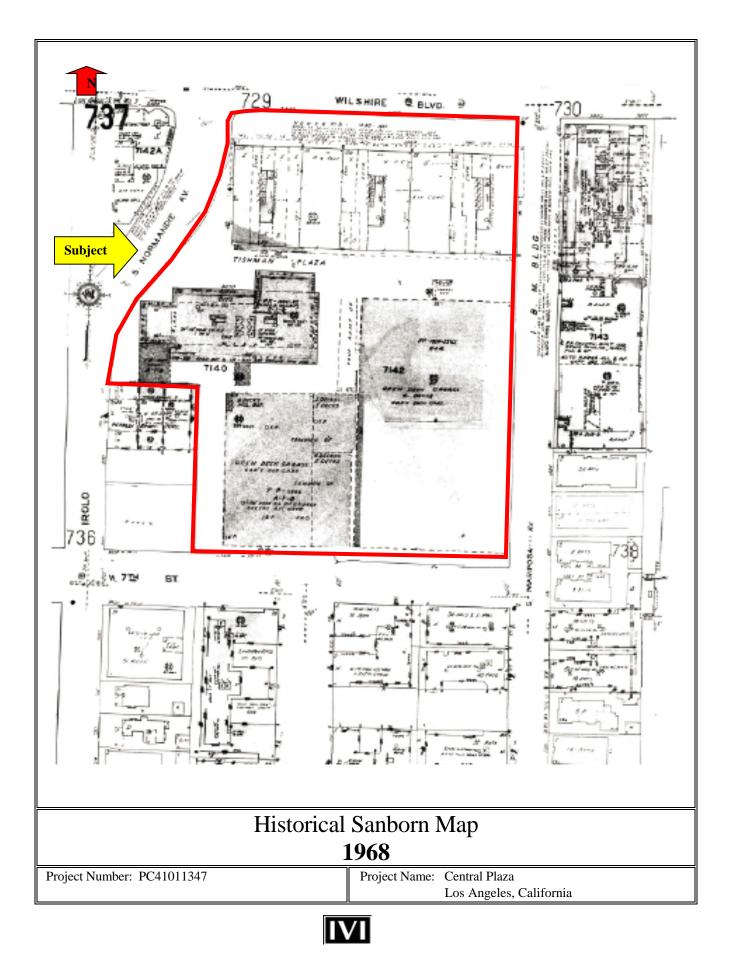

#### Sanborn Fire Insurance Maps (Sanborn Maps)

IVI had a search conducted for Sanborn Maps, which reference the property. The findings of this review are summarized below:

| Year | Subject Property                                                                                                                                                                                                                                                                                                                                                                                                                                                           | Adjacent and Surrounding Properties                                                                                                                                                                                                                                                                                 |
|------|----------------------------------------------------------------------------------------------------------------------------------------------------------------------------------------------------------------------------------------------------------------------------------------------------------------------------------------------------------------------------------------------------------------------------------------------------------------------------|---------------------------------------------------------------------------------------------------------------------------------------------------------------------------------------------------------------------------------------------------------------------------------------------------------------------|
| 1921 | The majority of the Subject is depicted as<br>vacant land, however, several buildings are<br>present near the northern end of the property,<br>including a greenhouse and a store. In<br>addition, several single-family dwellings<br>with detached garages are located along the<br>western end of the Subject.                                                                                                                                                           | This map does not depict the surrounding areas<br>to the north, east, or south. The current<br>alignment of South Normandie Avenue/Irolo<br>Street is not depicted. Several single-family<br>dwellings are depicted immediately adjacent to<br>the west along Irolo Street.                                         |
| 1950 | The three main office towers at 3440, 3450,<br>and 3460 Wilshire Boulevard are depicted on<br>the Subject. The map notes that the<br>buildings were constructed in 1950-1951.<br>Stores are depicted along Wilshire between<br>each office tower. Single-family dwellings<br>are present along the west end of the Subject.<br>The remainder of the Subject is depicted as<br>vacant land.                                                                                 | The Piccadilly Hotel is depicted adjacent to the<br>southwest corner of the Subject. Apartment<br>buildings are shown to the south across 7 <sup>th</sup><br>Street. Apartments and vacant land are depicted<br>to the east across Mariposa Street. The area to<br>the north of Wilshire Boulevard is not depicted. |
| 1954 | The Subject is labeled as the Pacific<br>Indemnity Building and contains numerous<br>stores located between each of the office<br>towers. Addresses include 3434-3460<br>Wilshire Boulevard. The residences<br>previously located along the western end of<br>the Subject are no longer present, and were<br>likely removed to accommodate the current<br>alignment of South Normandie Avenue/Irolo<br>Street. The remainder of the Subject is<br>depicted as vacant land. | The current alignment of South Normandie<br>Avenue/Irolo Street is present to the west,<br>across which is a commercial building. The<br>Piccadilly Hotel is present adjacent to the<br>southwest corner of the Subject. No other<br>significant changes were noted.                                                |
| 1955 | The parking structure presently occupying<br>the southeastern section of the Subject is also<br>depicted, and was noted as having been<br>construed in 1954-1955. No other significant<br>changes were noted.                                                                                                                                                                                                                                                              | Similar to the previous Sanborn map reviewed.                                                                                                                                                                                                                                                                       |
| 1961 | The Subject is labeled as the Tishman's<br>Pacific Indemnity Building. No other<br>significant changes were noted to the tower<br>portion of the property. A small building,<br>labeled as gas & oil, is depicted adjacent to<br>the west side of the existing parking<br>structure on the southeast side of the Subject.                                                                                                                                                  | An office building labeled the IBM Building is<br>depicted to the east across Mariposa Street.<br>The properties to the north are not depicted.<br>No other significant changes were noted.                                                                                                                         |
| 1968 | The Subject is identified as Tishman Plaza.<br>The 3470 Wilshire office building is<br>depicted on the western end of the Subject.<br>The southwestern parking structure is also<br>in-place immediately adjacent to the<br>southeastern parking structure. The<br>previously identified gas & oil station is no<br>longer present, and appears to have been<br>replaced by a concrete ramp leading to the<br>upper levels of the newer parking structure.                 | Two single-family dwellings previously located<br>adjacent to the southwest corner of the Subject<br>have been removed and the area is labeled as a<br>parking lot. No other significant changes to the<br>surrounding area were noted.                                                                             |
| 1970 | Similar to the previous Sanborn map reviewed.                                                                                                                                                                                                                                                                                                                                                                                                                              | Similar to the previous Sanborn map reviewed.                                                                                                                                                                                                                                                                       |