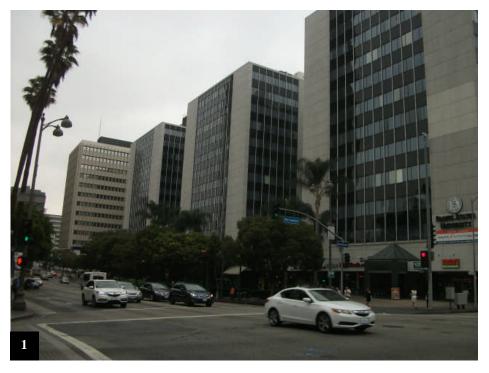

This report documents IVI's findings from our Phase I Environmental Site Assessment on the Central Plaza, located at 3440-3470 Wilshire Boulevard, Los Angeles, California (the "Subject"). The property, which is situated in an urban area characterized by commercial office, retail, and residential development, consists of a 7.44-acre parcel improved with three, 12-story, 63 year-old (built in 1951), tower office buildings sitting atop a shared basement foundation, one 11-story, 47 year-old (built in 1967) office building, one 59 year-old (built in 1955) parking structure, and one 48 year-old (built in 1966) parking structure. Prior to the construction of the existing improvements, the site was primarily vacant land, with several residences on the western side.

## 4.1 **Property Location**

The site is located at 3440-3470 Wilshire Boulevard in Los Angeles, Los Angeles County, California and is identified on local tax maps as Parcel No. 5094-002-011, 013, 015, 017, 019 and 020. The addresses of the retail business located on the ground floor include 3432 Wilshire through 3462 Wilshire Boulevard. The Subject is bounded by Wilshire Boulevard to the north, Mariposa Street to the east, 7<sup>th</sup> Street to the south, and South Normandie Avenue/Irolo Street to the west. Please refer to the Site Plan and maps provided within Appendix C.