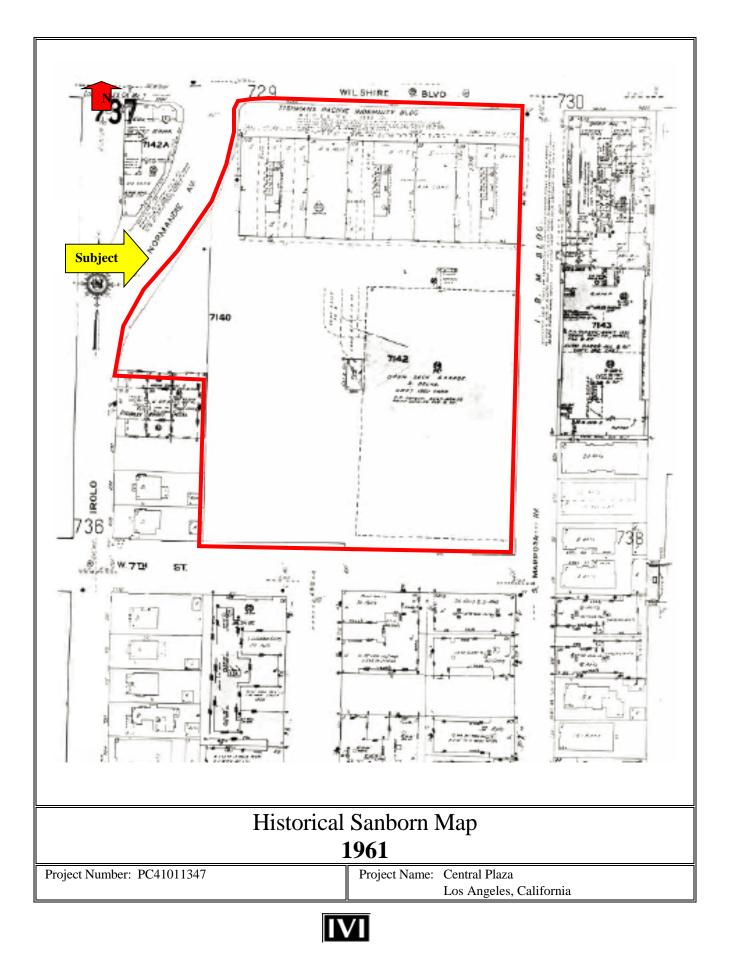

#### Sanborn Fire Insurance Maps (Sanborn Maps)

IVI had a search conducted for Sanborn Maps, which reference the property. The findings of this review are summarized below:

| Year | Subject Property                                                                                                                                                                                                                                                                                                                                                                                                                                                           | Adjacent and Surrounding Properties                                                                                                                                                                                                                                                                                 |
|------|----------------------------------------------------------------------------------------------------------------------------------------------------------------------------------------------------------------------------------------------------------------------------------------------------------------------------------------------------------------------------------------------------------------------------------------------------------------------------|---------------------------------------------------------------------------------------------------------------------------------------------------------------------------------------------------------------------------------------------------------------------------------------------------------------------|
| 1921 | The majority of the Subject is depicted as<br>vacant land, however, several buildings are<br>present near the northern end of the property,<br>including a greenhouse and a store. In<br>addition, several single-family dwellings<br>with detached garages are located along the<br>western end of the Subject.                                                                                                                                                           | This map does not depict the surrounding areas<br>to the north, east, or south. The current<br>alignment of South Normandie Avenue/Irolo<br>Street is not depicted. Several single-family<br>dwellings are depicted immediately adjacent to<br>the west along Irolo Street.                                         |
| 1950 | The three main office towers at 3440, 3450,<br>and 3460 Wilshire Boulevard are depicted on<br>the Subject. The map notes that the<br>buildings were constructed in 1950-1951.<br>Stores are depicted along Wilshire between<br>each office tower. Single-family dwellings<br>are present along the west end of the Subject.<br>The remainder of the Subject is depicted as<br>vacant land.                                                                                 | The Piccadilly Hotel is depicted adjacent to the<br>southwest corner of the Subject. Apartment<br>buildings are shown to the south across 7 <sup>th</sup><br>Street. Apartments and vacant land are depicted<br>to the east across Mariposa Street. The area to<br>the north of Wilshire Boulevard is not depicted. |
| 1954 | The Subject is labeled as the Pacific<br>Indemnity Building and contains numerous<br>stores located between each of the office<br>towers. Addresses include 3434-3460<br>Wilshire Boulevard. The residences<br>previously located along the western end of<br>the Subject are no longer present, and were<br>likely removed to accommodate the current<br>alignment of South Normandie Avenue/Irolo<br>Street. The remainder of the Subject is<br>depicted as vacant land. | The current alignment of South Normandie<br>Avenue/Irolo Street is present to the west,<br>across which is a commercial building. The<br>Piccadilly Hotel is present adjacent to the<br>southwest corner of the Subject. No other<br>significant changes were noted.                                                |
| 1955 | The parking structure presently occupying<br>the southeastern section of the Subject is also<br>depicted, and was noted as having been<br>construed in 1954-1955. No other significant<br>changes were noted.                                                                                                                                                                                                                                                              | Similar to the previous Sanborn map reviewed.                                                                                                                                                                                                                                                                       |
| 1961 | The Subject is labeled as the Tishman's<br>Pacific Indemnity Building. No other<br>significant changes were noted to the tower<br>portion of the property. A small building,<br>labeled as gas & oil, is depicted adjacent to<br>the west side of the existing parking<br>structure on the southeast side of the Subject.                                                                                                                                                  | An office building labeled the IBM Building is<br>depicted to the east across Mariposa Street.<br>The properties to the north are not depicted.<br>No other significant changes were noted.                                                                                                                         |
| 1968 | The Subject is identified as Tishman Plaza.<br>The 3470 Wilshire office building is<br>depicted on the western end of the Subject.<br>The southwestern parking structure is also<br>in-place immediately adjacent to the<br>southeastern parking structure. The<br>previously identified gas & oil station is no<br>longer present, and appears to have been<br>replaced by a concrete ramp leading to the<br>upper levels of the newer parking structure.                 | Two single-family dwellings previously located<br>adjacent to the southwest corner of the Subject<br>have been removed and the area is labeled as a<br>parking lot. No other significant changes to the<br>surrounding area were noted.                                                                             |
| 1970 | Similar to the previous Sanborn map reviewed.                                                                                                                                                                                                                                                                                                                                                                                                                              | Similar to the previous Sanborn map reviewed.                                                                                                                                                                                                                                                                       |