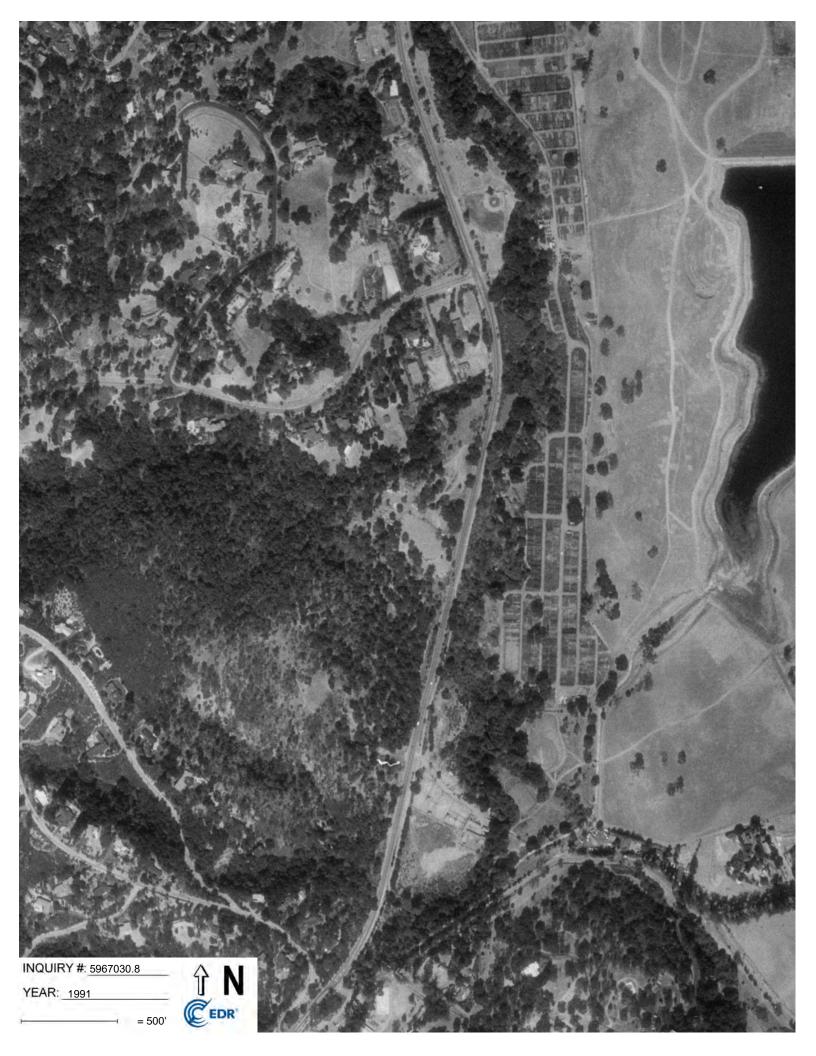

| Historical Source                  | Available Dates                                       |
|------------------------------------|-------------------------------------------------------|
| Sanborn Fire Insurance Maps (SFIM) | None                                                  |
| USGS Topographic Maps (USGS)       | 1897, 1899, 1902, 1943, 1947, 1948, 1953, 1955, 1961, |
|                                    | 1968, 1973, 1994, 1995, 1997, 2012                    |
| Aerial Photographs (AP)            | 1939, 1943, 1948, 1950, 1956, 1963, 1968, 1974, 1982, |
|                                    | 1991, 1998, 2005, 2009, 2012, 2016                    |
| City Directories (CD)              | 1972, 1977, 1982, 1987, 1992, 1995, 2000, 2005, 2010, |
|                                    | 2014                                                  |

The tabulated information below indicates that, prior to 1991, the Site was unoccupied except for a few minor trails or paths. Around 1991, fences, unpaved roads, and other structures consistent with horse stable operation were present. From 1991 to the present, Alpine Rock Ranch has seen the addition and removal of a few structures.

<sup>&</sup>lt;sup>2</sup> https://historicalsociety.stanford.edu/publications/camp-fremont-stanfords-world-war-i-battlefield

|                                          | Historical Summary (USGS and AP) |                                                                                                                                                    |                                                                                                                                                                                          |  |
|------------------------------------------|----------------------------------|----------------------------------------------------------------------------------------------------------------------------------------------------|------------------------------------------------------------------------------------------------------------------------------------------------------------------------------------------|--|
| Year                                     | Source                           | Site Description                                                                                                                                   | Adjacent Site Description                                                                                                                                                                |  |
| 1943,<br>1947                            | USGS,<br>AP                      | No change.                                                                                                                                         | North/Northeast: no change East: modern-sized Felt Lake South/Southwest: no change                                                                                                       |  |
| 1948,<br>1950                            | USGS,<br>AP                      | Northwest-southeast trending, unpaved road is no longer apparent.                                                                                  | North/Northeast: Westridge Drive and fenced area apparent East: modern-sized Felt Lake South/Southwest: no change                                                                        |  |
| 1953,<br>1956,<br>1961                   | USGS,<br>AP                      | No change.                                                                                                                                         | North/Northeast: multiple structures that appear to be residences exist East: Alpine Road appears to have been straightened south of the Site South/Southwest: no change                 |  |
| 1963,<br>1968,<br>1973,<br>1974,<br>1982 | USGS,<br>AP                      | Few minor paths or trails evident.                                                                                                                 | North/Northeast: more structures (residential) present East: no change South/Southwest: no change                                                                                        |  |
| 1991,<br>1994,<br>1995,<br>1997          | USGS,<br>AP                      | Fences, unpaved roads, and structures in the center and west areas of the Site where trees appear to have been removed.                            | North/Northeast: more structures (residential) present East: land developed into a series of north-south trending rectangles divided by what seem to be paths South/Southwest: no change |  |
| 1998                                     | AP                               | Main vehicle path at the Site appears to be established.                                                                                           | North/Northeast: no change East: no change South/Southwest: no change                                                                                                                    |  |
| 2005                                     | AP                               | One additional structure <sup>3</sup> near western boundary of the Site.                                                                           | North/Northeast: no change East: no change South/Southwest: no change                                                                                                                    |  |
| 2009                                     | AP                               | No change.                                                                                                                                         | North/Northeast: more structures adjacent to northern boundary of the Site East: no change South/Southwest: no change                                                                    |  |
| 2012                                     | USGS,<br>AP                      | No change.                                                                                                                                         | North/Northeast: no change East: no change South/Southwest: no change                                                                                                                    |  |
| 2016                                     | AP                               | One or two structures appear to be removed in western area of the Site; a larger structure in the western-central area of the Site is now evident. | North/Northeast: more structures (residential) adjacent to northern boundary of the Site East: no change South/Southwest: no change                                                      |  |