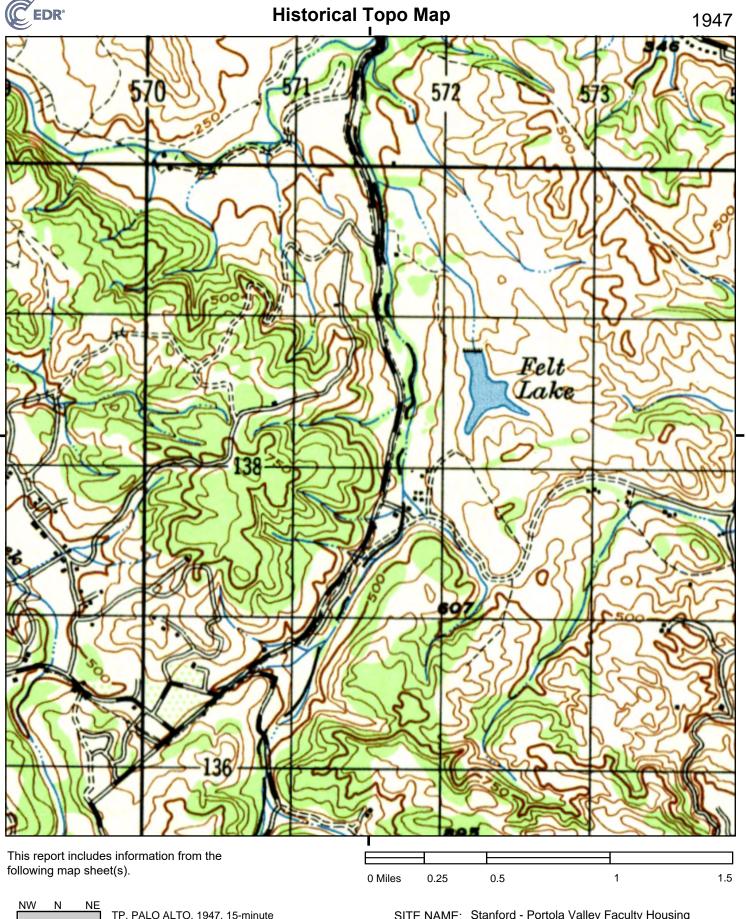

#### 4.0 HISTORICAL INFORMATION

GSI contracted with EDR to compile historical documents for the Site and surrounding area to develop an understanding of the history of the Site. The following historical data sources were requested; the information provided by EDR is included in the Appendices, as indicated:

| Historical Source                  | Available Dates                                       |
|------------------------------------|-------------------------------------------------------|
| Sanborn Fire Insurance Maps (SFIM) | None                                                  |
| USGS Topographic Maps (USGS)       | 1897, 1899, 1902, 1943, 1947, 1948, 1953, 1955, 1961, |
|                                    | 1968, 1973, 1994, 1995, 1997, 2012                    |
| Aerial Photographs (AP)            | 1939, 1943, 1948, 1950, 1956, 1963, 1968, 1974, 1982, |
|                                    | 1991, 1998, 2005, 2009, 2012, 2016                    |
| City Directories (CD)              | 1972, 1977, 1982, 1987, 1992, 1995, 2000, 2005, 2010, |
|                                    | 2014                                                  |

The tabulated information below indicates that, prior to 1991, the Site was unoccupied except for a few minor trails or paths. Around 1991, fences, unpaved roads, and other structures consistent with horse stable operation were present. From 1991 to the present, Alpine Rock Ranch has seen the addition and removal of a few structures.

The area north and northwest of the Site was primarily unoccupied prior to 1953, with only a few structures being present. Extensive residential development began around 1953 and continued to present day.

The area east of the Site has been structureless since at least 1897, with only paths and trails becoming evident around 1939. Around 1943, Felt Lake, which is within about 0.25-mile northeast of the Site, was enlarged to its modern-day size. Alpine Road has existed since at least 1897; it was re-aligned south of the Site sometime before the 1953 aerial photograph was taken.

The area south and southwest of the Site has been unoccupied with significant tree-cover throughout the history that was reviewed.

| Historical Summary (USGS and AP) |                                                                   |                                                                                                                                                                       |
|----------------------------------|-------------------------------------------------------------------|-----------------------------------------------------------------------------------------------------------------------------------------------------------------------|
| Source                           | Site Description                                                  | Adjacent Site Description                                                                                                                                             |
| USGS                             | No structures.                                                    | North/Northeast: two structures                                                                                                                                       |
|                                  |                                                                   | East: Alpine Road and Felt Lake (smaller than                                                                                                                         |
|                                  |                                                                   | modern-day)                                                                                                                                                           |
|                                  |                                                                   | South/Southwest: no structures                                                                                                                                        |
| AP                               | No structures. Northwest-<br>southeast trending, unpaved<br>road. | North/Northeast: two structures no longer present, several paths/trails evident East: Modern-sized Felt Lake, several paths/trails evident South/Southwest: no change |
|                                  | USGS                                                              | Source Site Description USGS No structures.  AP No structures. Northwest-southeast trending, unpaved                                                                  |