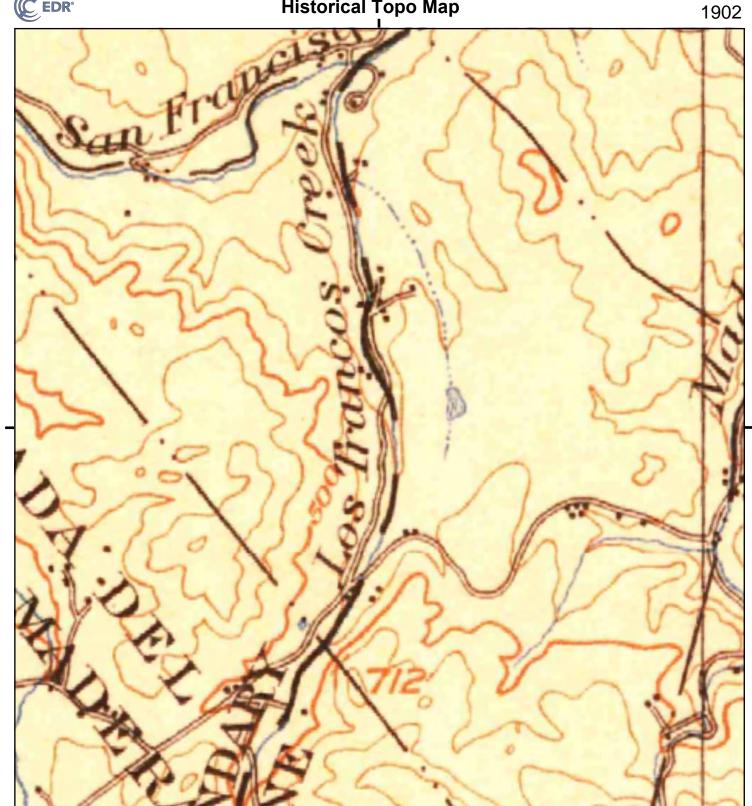

The area east of the Site has been structureless since at least 1897, with only paths and trails becoming evident around 1939. Around 1943, Felt Lake, which is within about 0.25-mile northeast of the Site, was enlarged to its modern-day size. Alpine Road has existed since at least 1897; it was re-aligned south of the Site sometime before the 1953 aerial photograph was taken.

The area south and southwest of the Site has been unoccupied with significant tree-cover throughout the history that was reviewed.

| Historical Summary (USGS and AP) |                                                                   |                                                                                                                                                                       |
|----------------------------------|-------------------------------------------------------------------|-----------------------------------------------------------------------------------------------------------------------------------------------------------------------|
| Source                           | Site Description                                                  | Adjacent Site Description                                                                                                                                             |
| USGS                             | No structures.                                                    | North/Northeast: two structures                                                                                                                                       |
|                                  |                                                                   | East: Alpine Road and Felt Lake (smaller than                                                                                                                         |
|                                  |                                                                   | modern-day)                                                                                                                                                           |
|                                  |                                                                   | South/Southwest: no structures                                                                                                                                        |
| AP                               | No structures. Northwest-<br>southeast trending, unpaved<br>road. | North/Northeast: two structures no longer present, several paths/trails evident East: Modern-sized Felt Lake, several paths/trails evident South/Southwest: no change |
|                                  | USGS                                                              | Source Site Description USGS No structures.  AP No structures. Northwest-southeast trending, unpaved                                                                  |