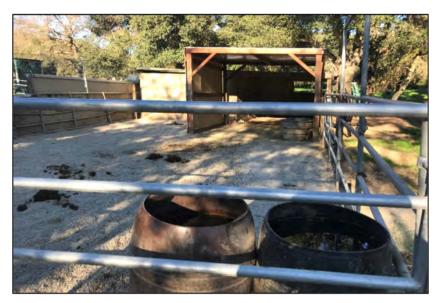

Photograph 6: Two fuel carboys next to gas-powered electric generator underneath recreational trailer, looking southwest.

- 1. Photos taken during Site reconnaissance on 12 February 2020.
- 2. Caption includes description and direction in which photo was taken.

Photograph 7: Portable water storage tank with gas-powered pump, looking northeast. A small pool of liquid is next to the tank.

Photograph 8: Various horse-care products outside a horse stall, looking north.