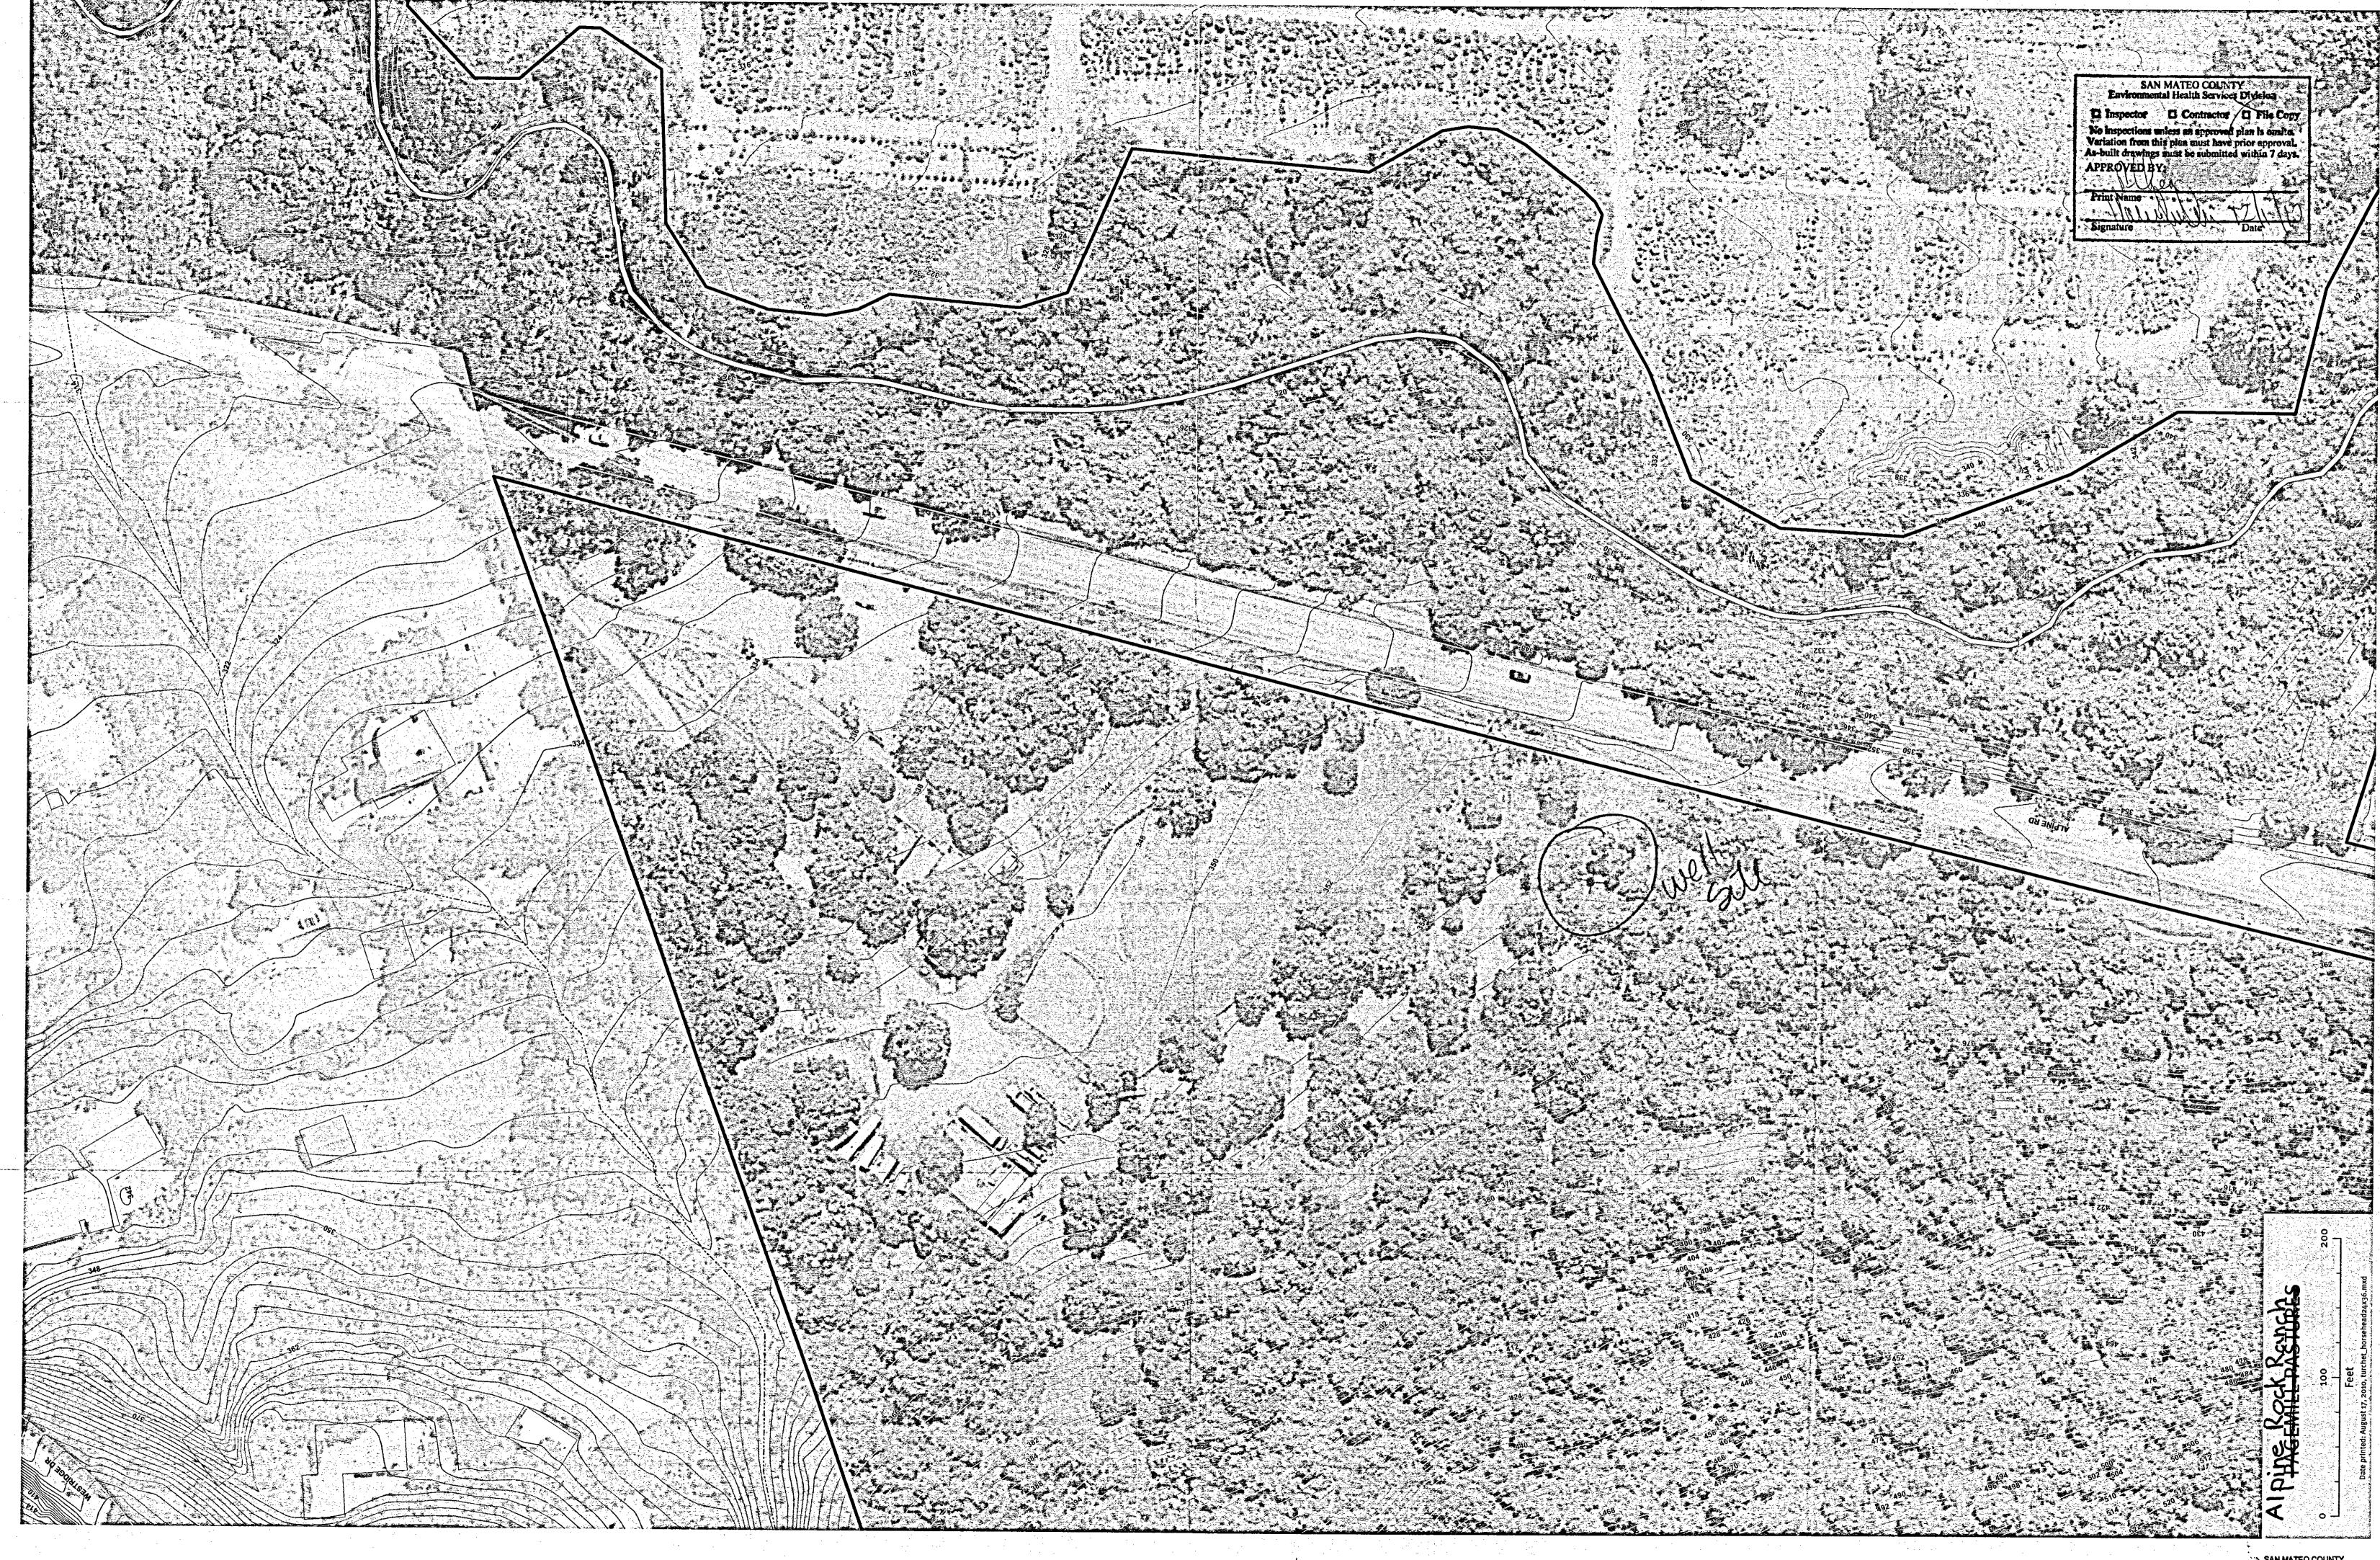

#### 3.0 SITE RECONNAISSANCE

Reconnaissance was performed on 12 February 2020 by Kalin Howell of GSI to observe current Site conditions and identify and document potential notable environmental conditions. Mr. Howell was not accompanied by a Site representative during the Site reconnaissance. The sections below describe the Site and adjoining property uses, and observations during the reconnaissance. Photographs taken during the Site reconnaissance and their locations are included in Appendix B and Figure 3, respectively.

#### 3.1 General Site Setting

The Site is relatively flat, slopes to the northeast, and is located in a residential and of Portola Valley near to Alpine Road.

| DESCRIPTION OF ON-SITE STRUCTURES |                                                                                                                                                                                                                                                                                                                                     |  |
|-----------------------------------|-------------------------------------------------------------------------------------------------------------------------------------------------------------------------------------------------------------------------------------------------------------------------------------------------------------------------------------|--|
| Number of Structures:             | Four horse pens, comprised of two to three co-mingled stalls and associated storage sheds, exist at the Site, along with one saddle dressing building.  Also present on Site is a recreational trailer that appears to be used as a temporary residence or office, based on the presence of solar panels and apparent fuel carboys. |  |
| Age of Structures:                | The ages of each structure are unknown.                                                                                                                                                                                                                                                                                             |  |

<sup>&</sup>lt;sup>1</sup> As reported by Sandis, the datum is National Geodetic Vertical Datum (NGVD) 29.

|                                                                     | DESCRIPTION OF ON-SITE STRUCTURES                                                                                                                                                                                                                                                                                                                       |  |  |
|---------------------------------------------------------------------|---------------------------------------------------------------------------------------------------------------------------------------------------------------------------------------------------------------------------------------------------------------------------------------------------------------------------------------------------------|--|--|
| Structure Details                                                   | The four horse boarding areas each contain one to two stalls. Each stall has three walls with a roof and is situated within a fenced enclosed area. The saddle dressing shed has four walls, a roof, and windows. The storage sheds attached to the horse stalls were not accessible during the Site visit.                                             |  |  |
| Basements:                                                          | None                                                                                                                                                                                                                                                                                                                                                    |  |  |
| Square Footage of Structures:                                       | Each horse stall is less than approximately 400 square feet. The saddle dressing shed is approximately 100 square feet.                                                                                                                                                                                                                                 |  |  |
| Structure Occupants:                                                | The stalls are occupied by horses and the saddle dressing shed is unoccupied.                                                                                                                                                                                                                                                                           |  |  |
| Structure Operations:                                               | Horse boarding and care. The on-Site recreational trailer may be a temporary residence or office.                                                                                                                                                                                                                                                       |  |  |
| Interior of Structures –<br>Hazardous Substance<br>Use or Presence: | No hazardous substances were observed inside the horse stalls. The storage sheds (except for one) attached to horse stalls and the saddle dressing building were not accessible at the time of the site visit. These structures reportedly contain horse-care related products and possibly gasoline, according to Mimi Dunkle of Stanford Real Estate. |  |  |
| Exterior of Structures –<br>Hazardous Substance<br>Use or Presence: | Two 32-ounce bottles of Ambush Insecticide and Repellant and one 32-ounce bottle of Repel-X Insecticide and Repellant were observed in close proximity to horse stalls. Two 3- to 5-gallon fuel carboys were also observed in the western corner of the Site, beneath the recreational trailer.                                                         |  |  |

Two 3- to 5-gallon gas canisters (roughly ¾-full of fluid) were observed beneath a recreational trailer in the western corner of the Site. The gas is presumably used for the gas-powered electric generator observed next to the canisters.

One large, portable water storage tank, equipped with a gas-powered pump, was located at the center of the site. Based on a conversation with on-Site personnel who appeared to be affiliated with Site operations, all water used on-Site is obtained via this tank.

Strong organic odors were observed in the northern area of the Site where manure currently is being collected in a dumpster. Manure has historically been spread along the ground in the area immediately north of this dumpster. According to on-Site personnel, per Stanford's request to the horse owners, horse manure is no longer spread along the ground and instead placed into the dumpster.

Small pools of liquid were observed in close proximity to the large portable water tank and also near barrels filled with horse drinking water.

A stream gulch exists along the northwestern boundary of the Site. At the time of the visit, no water was present in the gulch.

There was an abandoned outboard boat engine next to a fluid-filled boat in the northern area of the Site. A miscellaneous debris pile was also observed in the northwestern area of the Site. Some of the miscellaneous debris included metal fence-making materials, wooden pallets, and PVC piping.

#### **LEGEND**

Water Tank

Approximate Area of Spread Manure

Manure Dumpster

r׬ **x** \_× Fence

Hay Storage Shed

Horse Stall

Horse Trailer

Saddle Dressing Shed

Recreational Trailer

Approximate Site Boundary

- 1) Future development map modified from Lot and Parcel Plan from Sandis, 2019.
- 2) Locations of site features relative to the development plan are approximate.

#### **LEGEND**

Water Tank

Approximate Area of Spread Manure

Manure Dumpster

r׬ җ\_X Fence

Hay Storage Shed

Horse Stall

Horse Trailer

Saddle Dressing Shed

Recreational Trailer

Approximate Site Boundary

- Aerial image provided by Google Earth Pro, August 2018.
   Numbers correspond to photograph numbers in Appendix B
   Photo locations are approximate.