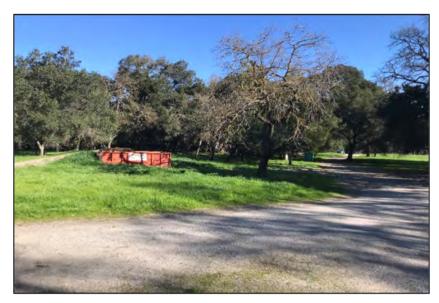

Strong organic odors were observed in the northern area of the Site where manure currently is being collected in a dumpster. Manure has historically been spread along the ground in the area immediately north of this dumpster. According to on-Site personnel, per Stanford's request to the horse owners, horse manure is no longer spread along the ground and instead placed into the dumpster.

Photograph 9: Manure-filled dumpster, looking north. Manure has historically been spread on the ground behind the dumpster.

Photograph 10: Debris pile with metal fence-making materials and wood pallets, looking southwest.