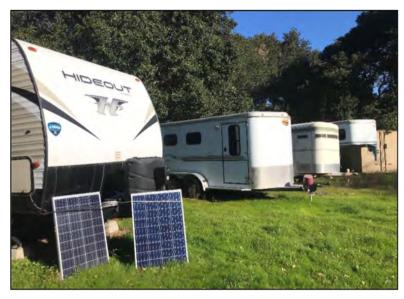

#### 3.1 General Site Setting

The Site is relatively flat, slopes to the northeast, and is located in a residential and of Portola Valley near to Alpine Road.

| DESCRIPTION OF ON-SITE STRUCTURES |                                                                                                                                                                                                                                                                                                                                     |  |
|-----------------------------------|-------------------------------------------------------------------------------------------------------------------------------------------------------------------------------------------------------------------------------------------------------------------------------------------------------------------------------------|--|
| Number of Structures:             | Four horse pens, comprised of two to three co-mingled stalls and associated storage sheds, exist at the Site, along with one saddle dressing building.  Also present on Site is a recreational trailer that appears to be used as a temporary residence or office, based on the presence of solar panels and apparent fuel carboys. |  |
| Age of Structures:                | The ages of each structure are unknown.                                                                                                                                                                                                                                                                                             |  |

<sup>&</sup>lt;sup>1</sup> As reported by Sandis, the datum is National Geodetic Vertical Datum (NGVD) 29.

|                                                                     | DESCRIPTION OF ON-SITE STRUCTURES                                                                                                                                                                                                                                                                                                                       |  |  |
|---------------------------------------------------------------------|---------------------------------------------------------------------------------------------------------------------------------------------------------------------------------------------------------------------------------------------------------------------------------------------------------------------------------------------------------|--|--|
| Structure Details                                                   | The four horse boarding areas each contain one to two stalls. Each stall has three walls with a roof and is situated within a fenced enclosed area. The saddle dressing shed has four walls, a roof, and windows. The storage sheds attached to the horse stalls were not accessible during the Site visit.                                             |  |  |
| Basements:                                                          | None                                                                                                                                                                                                                                                                                                                                                    |  |  |
| Square Footage of Structures:                                       | Each horse stall is less than approximately 400 square feet. The saddle dressing shed is approximately 100 square feet.                                                                                                                                                                                                                                 |  |  |
| Structure Occupants:                                                | The stalls are occupied by horses and the saddle dressing shed is unoccupied.                                                                                                                                                                                                                                                                           |  |  |
| Structure Operations:                                               | Horse boarding and care. The on-Site recreational trailer may be a temporary residence or office.                                                                                                                                                                                                                                                       |  |  |
| Interior of Structures –<br>Hazardous Substance<br>Use or Presence: | No hazardous substances were observed inside the horse stalls. The storage sheds (except for one) attached to horse stalls and the saddle dressing building were not accessible at the time of the site visit. These structures reportedly contain horse-care related products and possibly gasoline, according to Mimi Dunkle of Stanford Real Estate. |  |  |
| Exterior of Structures –<br>Hazardous Substance<br>Use or Presence: | Two 32-ounce bottles of Ambush Insecticide and Repellant and one 32-ounce bottle of Repel-X Insecticide and Repellant were observed in close proximity to horse stalls. Two 3- to 5-gallon fuel carboys were also observed in the western corner of the Site, beneath the recreational trailer.                                                         |  |  |