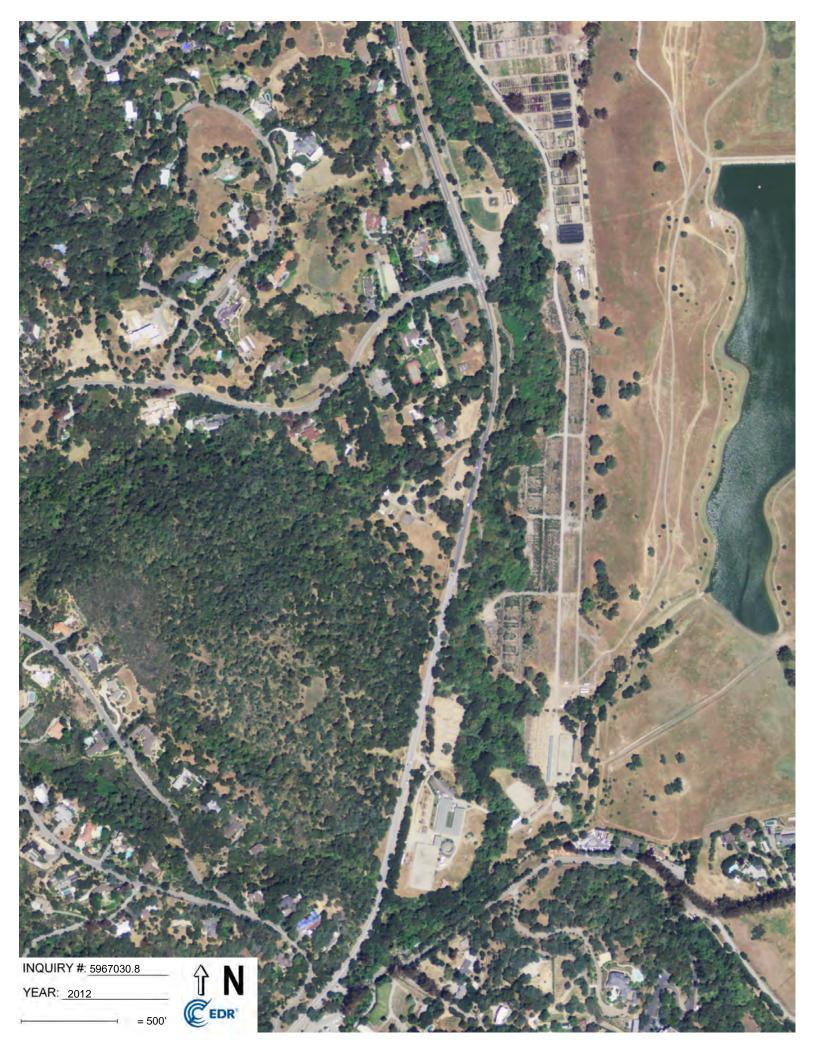

The tabulated information below indicates that, prior to 1991, the Site was unoccupied except for a few minor trails or paths. Around 1991, fences, unpaved roads, and other structures consistent with horse stable operation were present. From 1991 to the present, Alpine Rock Ranch has seen the addition and removal of a few structures.