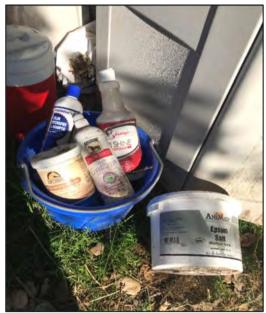

Photograph 3: Saddle dressing shed (right) and attached storage shed (left), looking northwest.

Photograph 4: Inside storage shed attached to a horse stall, looking northeast. Several horse-care related products inside.

Photograph 7: Portable water storage tank with gas-powered pump, looking northeast. A small pool of liquid is next to the tank.

Photograph 8: Various horse-care products outside a horse stall, looking north.