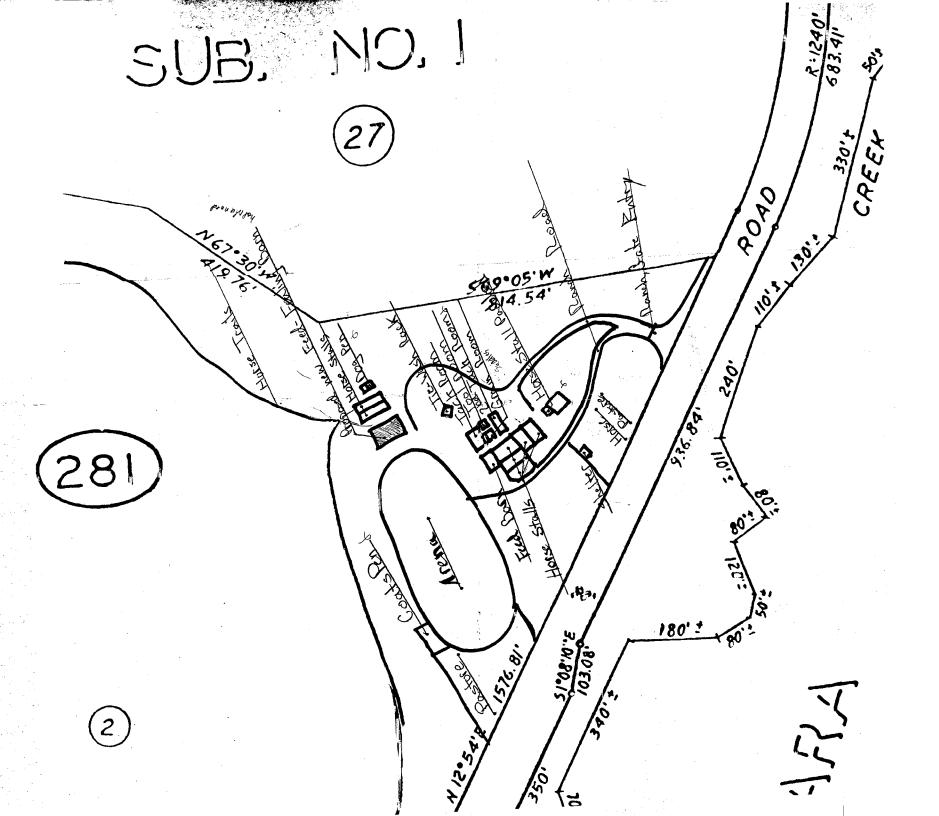

#### 10.0 CERTIFICATION

The Site is defined as the following:

|                            | SITE IDENTIFICATION                                                                                                                                                                                 |  |
|----------------------------|-----------------------------------------------------------------------------------------------------------------------------------------------------------------------------------------------------|--|
| Name:                      | Portola Valley Housing Site                                                                                                                                                                         |  |
| Address:                   | 3530 Alpine Road                                                                                                                                                                                    |  |
| City:                      | Portola Valley                                                                                                                                                                                      |  |
| County:                    | San Mateo                                                                                                                                                                                           |  |
| State:                     | California                                                                                                                                                                                          |  |
| Assessor Parcel Number(s): | An approximately 6-acre parcel in the northeast portion of<br>the 67.53-acre property with APN 077-281-020. The Site<br>boundaries are shown on the Lot and Parcel Plan presented<br>in Appendix A. |  |

#### 6.1.3 San Mateo County Assessor's Office

Parcel maps may be obtained online from the San Mateo County Assessor's Office.<sup>4</sup> The Site is part of a larger property with APN 077-281-020. The Site is not shown as a separate subdivision at this time.

| SITE IDENTIFICATION |                                                                           |  |
|---------------------|---------------------------------------------------------------------------|--|
| Name:               | Portola Valley Housing Site                                               |  |
| Address:            | 3530 Alpine Road                                                          |  |
| City:               | Portola Valley                                                            |  |
| County:             | San Mateo                                                                 |  |
| State:              | California                                                                |  |
| Assessor Parcel     | An approximately 6-acre parcel in the northeast portion of the 67.53-acre |  |
| Number(s):          | property with APN 077-281-020. The Site boundaries are shown on the       |  |
| . ,                 | Lot and Parcel Plan presented in Appendix A.                              |  |