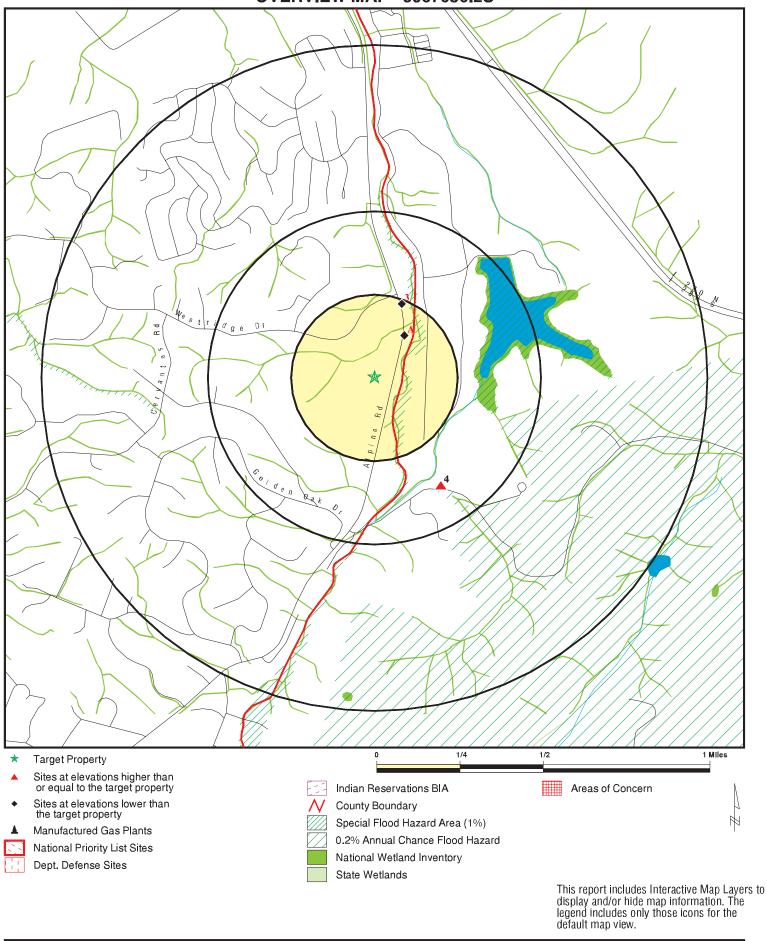

#### 6.2.2 Environmental Summary for Nearby Off-Site Properties

Information for nearby, off-Site properties that appear on regulatory databases that may indicate a release and have the potential to impact environmental conditions at the Site is from the EDR Radius report. GSI focused its research of publicly documented environmental cases to properties located within approximately ¼ mile of the Site. The relative locations of these properties are shown on the Detail Map presented in the EDR Radius report included in Appendix H.

There are two addresses in the vicinity of the Site that are listed on the databases searched. These listings are described below.

| Radius Map<br>Designation | Site Name & Address | Distance/Direction from the Site | Likely to<br>Impact the Site |
|---------------------------|---------------------|----------------------------------|------------------------------|
|                           | Ford Field          |                                  |                              |
| 3                         | 3329 Alpine Road    | < 1/4 mile north                 | No                           |
|                           | Portola Valley      |                                  |                              |

| ۸        | San Mateo County THHW |                  |    |
|----------|-----------------------|------------------|----|
| (44.42)  | 3399 Alpine Road      | < 1/4 mile north | No |
| (A1, A2) | Portola Valley        |                  |    |

Geotracker ID SLT20225933. This property was listed on the following databases: RCRA NonGen/NLR, San Mateo Co. BI (Business Inventory)

Currently, the property appears to be part of the trail network in Portola Valley, and its former use is not specifically known. However, from the description within the EDR Radius report, it appears the property may have been used as part of the San Mateo County Household Hazardous Waste program. Given its location, likelihood that only small quantity waste would have been handled, cessation of activities, and location relative to the Site, it is judged unlikely that this property would impact environmental conditions at the Site.