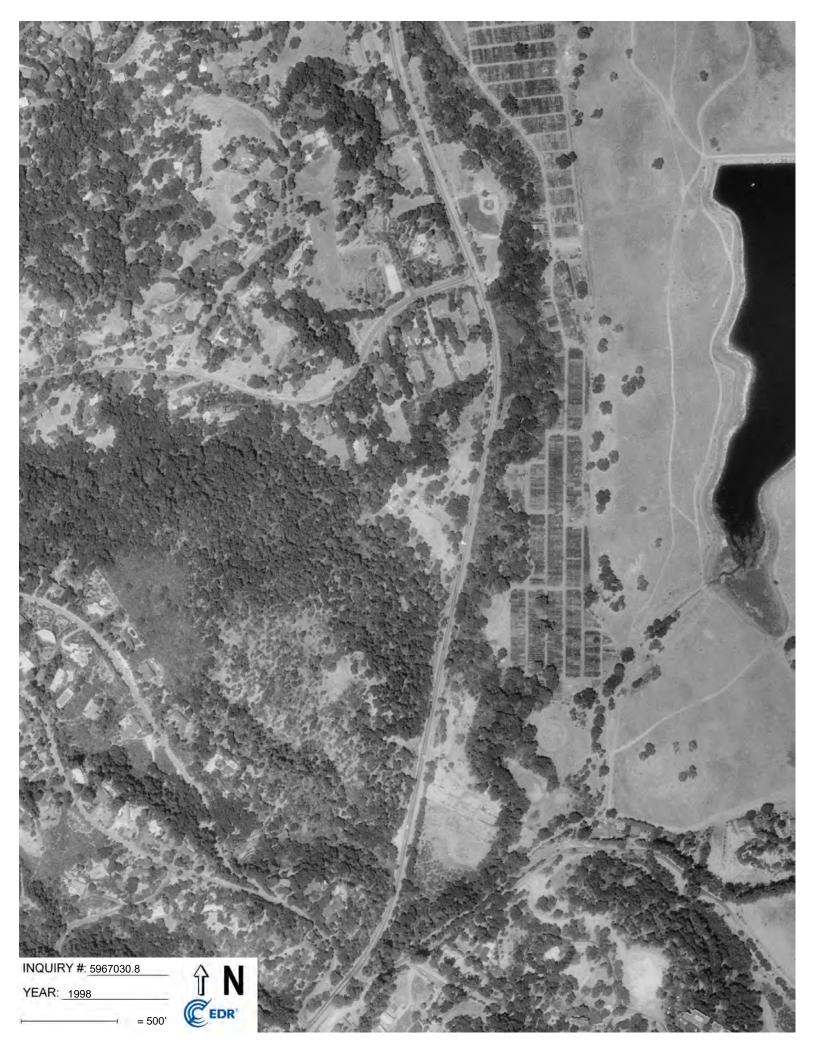

| Historical Source                  | Available Dates                                       |
|------------------------------------|-------------------------------------------------------|
| Sanborn Fire Insurance Maps (SFIM) | None                                                  |
| USGS Topographic Maps (USGS)       | 1897, 1899, 1902, 1943, 1947, 1948, 1953, 1955, 1961, |
|                                    | 1968, 1973, 1994, 1995, 1997, 2012                    |
| Aerial Photographs (AP)            | 1939, 1943, 1948, 1950, 1956, 1963, 1968, 1974, 1982, |
|                                    | 1991, 1998, 2005, 2009, 2012, 2016                    |
| City Directories (CD)              | 1972, 1977, 1982, 1987, 1992, 1995, 2000, 2005, 2010, |
|                                    | 2014                                                  |

<sup>&</sup>lt;sup>2</sup> https://historicalsociety.stanford.edu/publications/camp-fremont-stanfords-world-war-i-battlefield

|                                          | Historical Summary (USGS and AP) |                                                                                                                                                    |                                                                                                                                                                                          |  |
|------------------------------------------|----------------------------------|----------------------------------------------------------------------------------------------------------------------------------------------------|------------------------------------------------------------------------------------------------------------------------------------------------------------------------------------------|--|
| Year                                     | Source                           | Site Description                                                                                                                                   | Adjacent Site Description                                                                                                                                                                |  |
| 1943,<br>1947                            | USGS,<br>AP                      | No change.                                                                                                                                         | North/Northeast: no change East: modern-sized Felt Lake South/Southwest: no change                                                                                                       |  |
| 1948,<br>1950                            | USGS,<br>AP                      | Northwest-southeast trending, unpaved road is no longer apparent.                                                                                  | North/Northeast: Westridge Drive and fenced area apparent East: modern-sized Felt Lake South/Southwest: no change                                                                        |  |
| 1953,<br>1956,<br>1961                   | USGS,<br>AP                      | No change.                                                                                                                                         | North/Northeast: multiple structures that appear to be residences exist East: Alpine Road appears to have been straightened south of the Site South/Southwest: no change                 |  |
| 1963,<br>1968,<br>1973,<br>1974,<br>1982 | USGS,<br>AP                      | Few minor paths or trails evident.                                                                                                                 | North/Northeast: more structures (residential) present East: no change South/Southwest: no change                                                                                        |  |
| 1991,<br>1994,<br>1995,<br>1997          | USGS,<br>AP                      | Fences, unpaved roads, and structures in the center and west areas of the Site where trees appear to have been removed.                            | North/Northeast: more structures (residential) present East: land developed into a series of north-south trending rectangles divided by what seem to be paths South/Southwest: no change |  |
| 1998                                     | AP                               | Main vehicle path at the Site appears to be established.                                                                                           | North/Northeast: no change East: no change South/Southwest: no change                                                                                                                    |  |
| 2005                                     | AP                               | One additional structure <sup>3</sup> near western boundary of the Site.                                                                           | North/Northeast: no change East: no change South/Southwest: no change                                                                                                                    |  |
| 2009                                     | AP                               | No change.                                                                                                                                         | North/Northeast: more structures adjacent to northern boundary of the Site East: no change South/Southwest: no change                                                                    |  |
| 2012                                     | USGS,<br>AP                      | No change.                                                                                                                                         | North/Northeast: no change East: no change South/Southwest: no change                                                                                                                    |  |
| 2016                                     | AP                               | One or two structures appear to be removed in western area of the Site; a larger structure in the western-central area of the Site is now evident. | North/Northeast: more structures (residential) adjacent to northern boundary of the Site East: no change South/Southwest: no change                                                      |  |