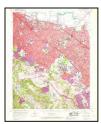

### **Figures**

Figure 1. Site Map

Figure 2. Site Features and Site Plan

Figure 3. Photograph Locations

#### **LEGEND**

Water Tank

Approximate Area of Spread Manure

Manure Dumpster

r׬ **x** \_× Fence

Hay Storage Shed

Horse Stall

Horse Trailer

Saddle Dressing Shed

Recreational Trailer

Approximate Site Boundary

- 1) Future development map modified from Lot and Parcel Plan from Sandis, 2019.
- 2) Locations of site features relative to the development plan are approximate.

Projected Coordinate System Datum: NAD 83 State Plane California Zone III Units: Feet

#### SITE FEATURES AND SITE PLAN

Stanford Portola Valley 3530 Alpine Road, Portola Valley, California

| GSI Job No. | 5426         | Drawn By:  | AV  |
|-------------|--------------|------------|-----|
| Issued:     | 2-Mar-2020   | Chk'd By:  | KJH |
| Map ID:     | SPV_SitePlan | Appv'd By: | SMG |

FIGURE 2