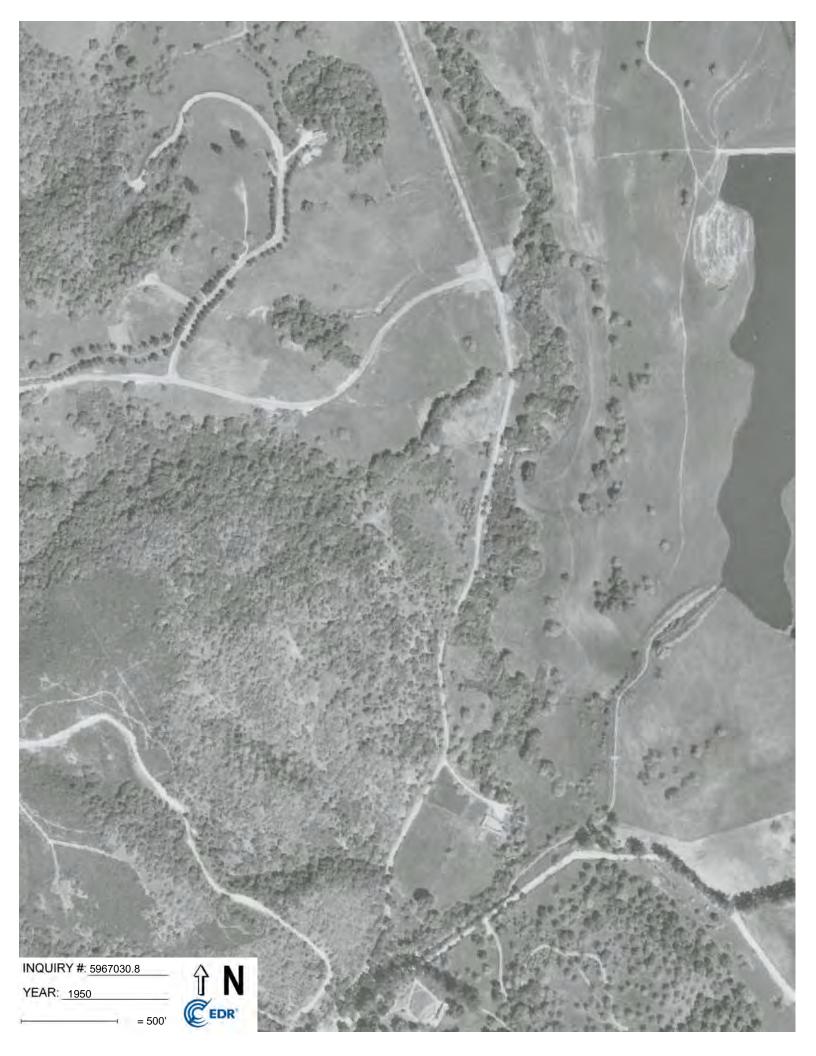

| Historical Source                  | Available Dates                                       |
|------------------------------------|-------------------------------------------------------|
| Sanborn Fire Insurance Maps (SFIM) | None                                                  |
| USGS Topographic Maps (USGS)       | 1897, 1899, 1902, 1943, 1947, 1948, 1953, 1955, 1961, |
|                                    | 1968, 1973, 1994, 1995, 1997, 2012                    |
| Aerial Photographs (AP)            | 1939, 1943, 1948, 1950, 1956, 1963, 1968, 1974, 1982, |
|                                    | 1991, 1998, 2005, 2009, 2012, 2016                    |
| City Directories (CD)              | 1972, 1977, 1982, 1987, 1992, 1995, 2000, 2005, 2010, |
|                                    | 2014                                                  |

The tabulated information below indicates that, prior to 1991, the Site was unoccupied except for a few minor trails or paths. Around 1991, fences, unpaved roads, and other structures consistent with horse stable operation were present. From 1991 to the present, Alpine Rock Ranch has seen the addition and removal of a few structures.

The area north and northwest of the Site was primarily unoccupied prior to 1953, with only a few structures being present. Extensive residential development began around 1953 and continued to present day.

The area east of the Site has been structureless since at least 1897, with only paths and trails becoming evident around 1939. Around 1943, Felt Lake, which is within about 0.25-mile northeast of the Site, was enlarged to its modern-day size. Alpine Road has existed since at least 1897; it was re-aligned south of the Site sometime before the 1953 aerial photograph was taken.

The area south and southwest of the Site has been unoccupied with significant tree-cover throughout the history that was reviewed.

| Historical Summary (USGS and AP) |                                                                   |                                                                                                                                                                       |
|----------------------------------|-------------------------------------------------------------------|-----------------------------------------------------------------------------------------------------------------------------------------------------------------------|
| Source                           | Site Description                                                  | Adjacent Site Description                                                                                                                                             |
| USGS                             | No structures.                                                    | North/Northeast: two structures                                                                                                                                       |
|                                  |                                                                   | East: Alpine Road and Felt Lake (smaller than                                                                                                                         |
|                                  |                                                                   | modern-day)                                                                                                                                                           |
|                                  |                                                                   | South/Southwest: no structures                                                                                                                                        |
| AP                               | No structures. Northwest-<br>southeast trending, unpaved<br>road. | North/Northeast: two structures no longer present, several paths/trails evident East: Modern-sized Felt Lake, several paths/trails evident South/Southwest: no change |
|                                  | USGS                                                              | Source Site Description USGS No structures.  AP No structures. Northwest-southeast trending, unpaved                                                                  |

<sup>&</sup>lt;sup>2</sup> https://historicalsociety.stanford.edu/publications/camp-fremont-stanfords-world-war-i-battlefield

|                                          | Historical Summary (USGS and AP) |                                                                                                                                                    |                                                                                                                                                                                          |  |
|------------------------------------------|----------------------------------|----------------------------------------------------------------------------------------------------------------------------------------------------|------------------------------------------------------------------------------------------------------------------------------------------------------------------------------------------|--|
| Year                                     | Source                           | Site Description                                                                                                                                   | Adjacent Site Description                                                                                                                                                                |  |
| 1943,<br>1947                            | USGS,<br>AP                      | No change.                                                                                                                                         | North/Northeast: no change East: modern-sized Felt Lake South/Southwest: no change                                                                                                       |  |
| 1948,<br>1950                            | USGS,<br>AP                      | Northwest-southeast trending, unpaved road is no longer apparent.                                                                                  | North/Northeast: Westridge Drive and fenced area apparent East: modern-sized Felt Lake South/Southwest: no change                                                                        |  |
| 1953,<br>1956,<br>1961                   | USGS,<br>AP                      | No change.                                                                                                                                         | North/Northeast: multiple structures that appear to be residences exist East: Alpine Road appears to have been straightened south of the Site South/Southwest: no change                 |  |
| 1963,<br>1968,<br>1973,<br>1974,<br>1982 | USGS,<br>AP                      | Few minor paths or trails evident.                                                                                                                 | North/Northeast: more structures (residential) present East: no change South/Southwest: no change                                                                                        |  |
| 1991,<br>1994,<br>1995,<br>1997          | USGS,<br>AP                      | Fences, unpaved roads, and structures in the center and west areas of the Site where trees appear to have been removed.                            | North/Northeast: more structures (residential) present East: land developed into a series of north-south trending rectangles divided by what seem to be paths South/Southwest: no change |  |
| 1998                                     | AP                               | Main vehicle path at the Site appears to be established.                                                                                           | North/Northeast: no change East: no change South/Southwest: no change                                                                                                                    |  |
| 2005                                     | AP                               | One additional structure <sup>3</sup> near western boundary of the Site.                                                                           | North/Northeast: no change East: no change South/Southwest: no change                                                                                                                    |  |
| 2009                                     | AP                               | No change.                                                                                                                                         | North/Northeast: more structures adjacent to northern boundary of the Site East: no change South/Southwest: no change                                                                    |  |
| 2012                                     | USGS,<br>AP                      | No change.                                                                                                                                         | North/Northeast: no change East: no change South/Southwest: no change                                                                                                                    |  |
| 2016                                     | AP                               | One or two structures appear to be removed in western area of the Site; a larger structure in the western-central area of the Site is now evident. | North/Northeast: more structures (residential) adjacent to northern boundary of the Site East: no change South/Southwest: no change                                                      |  |