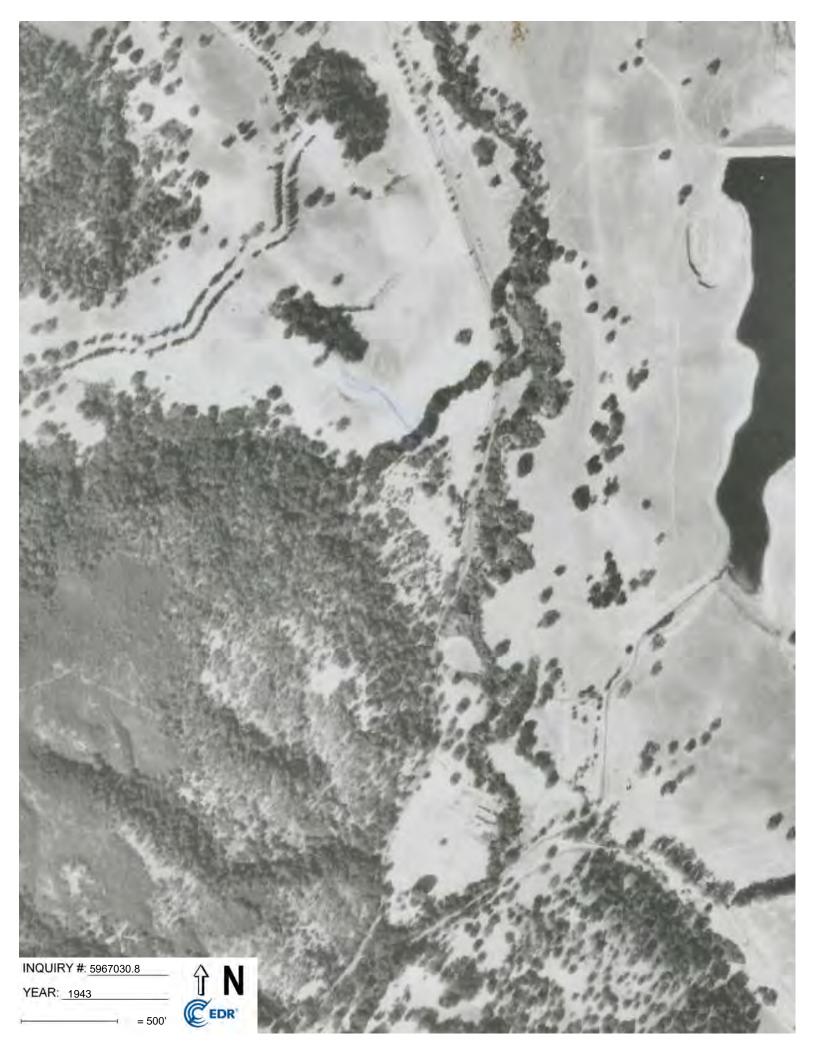

| Historical Source                  | Available Dates                                       |
|------------------------------------|-------------------------------------------------------|
| Sanborn Fire Insurance Maps (SFIM) | None                                                  |
| USGS Topographic Maps (USGS)       | 1897, 1899, 1902, 1943, 1947, 1948, 1953, 1955, 1961, |
|                                    | 1968, 1973, 1994, 1995, 1997, 2012                    |
| Aerial Photographs (AP)            | 1939, 1943, 1948, 1950, 1956, 1963, 1968, 1974, 1982, |
|                                    | 1991, 1998, 2005, 2009, 2012, 2016                    |
| City Directories (CD)              | 1972, 1977, 1982, 1987, 1992, 1995, 2000, 2005, 2010, |
|                                    | 2014                                                  |

The tabulated information below indicates that, prior to 1991, the Site was unoccupied except for a few minor trails or paths. Around 1991, fences, unpaved roads, and other structures consistent with horse stable operation were present. From 1991 to the present, Alpine Rock Ranch has seen the addition and removal of a few structures.

The area north and northwest of the Site was primarily unoccupied prior to 1953, with only a few structures being present. Extensive residential development began around 1953 and continued to present day.

The area east of the Site has been structureless since at least 1897, with only paths and trails becoming evident around 1939. Around 1943, Felt Lake, which is within about 0.25-mile northeast of the Site, was enlarged to its modern-day size. Alpine Road has existed since at least 1897; it was re-aligned south of the Site sometime before the 1953 aerial photograph was taken.

The area south and southwest of the Site has been unoccupied with significant tree-cover throughout the history that was reviewed.

| Historical Summary (USGS and AP) |                                                                   |                                                                                                                                                                       |
|----------------------------------|-------------------------------------------------------------------|-----------------------------------------------------------------------------------------------------------------------------------------------------------------------|
| Source                           | Site Description                                                  | Adjacent Site Description                                                                                                                                             |
| USGS                             | No structures.                                                    | North/Northeast: two structures                                                                                                                                       |
|                                  |                                                                   | East: Alpine Road and Felt Lake (smaller than                                                                                                                         |
|                                  |                                                                   | modern-day)                                                                                                                                                           |
|                                  |                                                                   | South/Southwest: no structures                                                                                                                                        |
| AP                               | No structures. Northwest-<br>southeast trending, unpaved<br>road. | North/Northeast: two structures no longer present, several paths/trails evident East: Modern-sized Felt Lake, several paths/trails evident South/Southwest: no change |
|                                  | USGS                                                              | Source Site Description USGS No structures.  AP No structures. Northwest-southeast trending, unpaved                                                                  |

<sup>&</sup>lt;sup>2</sup> https://historicalsociety.stanford.edu/publications/camp-fremont-stanfords-world-war-i-battlefield

|                                          | Historical Summary (USGS and AP) |                                                                                                                                                    |                                                                                                                                                                                          |  |
|------------------------------------------|----------------------------------|----------------------------------------------------------------------------------------------------------------------------------------------------|------------------------------------------------------------------------------------------------------------------------------------------------------------------------------------------|--|
| Year                                     | Source                           | Site Description                                                                                                                                   | Adjacent Site Description                                                                                                                                                                |  |
| 1943,<br>1947                            | USGS,<br>AP                      | No change.                                                                                                                                         | North/Northeast: no change East: modern-sized Felt Lake South/Southwest: no change                                                                                                       |  |
| 1948,<br>1950                            | USGS,<br>AP                      | Northwest-southeast trending, unpaved road is no longer apparent.                                                                                  | North/Northeast: Westridge Drive and fenced area apparent East: modern-sized Felt Lake South/Southwest: no change                                                                        |  |
| 1953,<br>1956,<br>1961                   | USGS,<br>AP                      | No change.                                                                                                                                         | North/Northeast: multiple structures that appear to be residences exist East: Alpine Road appears to have been straightened south of the Site South/Southwest: no change                 |  |
| 1963,<br>1968,<br>1973,<br>1974,<br>1982 | USGS,<br>AP                      | Few minor paths or trails evident.                                                                                                                 | North/Northeast: more structures (residential) present East: no change South/Southwest: no change                                                                                        |  |
| 1991,<br>1994,<br>1995,<br>1997          | USGS,<br>AP                      | Fences, unpaved roads, and structures in the center and west areas of the Site where trees appear to have been removed.                            | North/Northeast: more structures (residential) present East: land developed into a series of north-south trending rectangles divided by what seem to be paths South/Southwest: no change |  |
| 1998                                     | AP                               | Main vehicle path at the Site appears to be established.                                                                                           | North/Northeast: no change East: no change South/Southwest: no change                                                                                                                    |  |
| 2005                                     | AP                               | One additional structure <sup>3</sup> near western boundary of the Site.                                                                           | North/Northeast: no change East: no change South/Southwest: no change                                                                                                                    |  |
| 2009                                     | AP                               | No change.                                                                                                                                         | North/Northeast: more structures adjacent to northern boundary of the Site East: no change South/Southwest: no change                                                                    |  |
| 2012                                     | USGS,<br>AP                      | No change.                                                                                                                                         | North/Northeast: no change East: no change South/Southwest: no change                                                                                                                    |  |
| 2016                                     | AP                               | One or two structures appear to be removed in western area of the Site; a larger structure in the western-central area of the Site is now evident. | North/Northeast: more structures (residential) adjacent to northern boundary of the Site East: no change South/Southwest: no change                                                      |  |