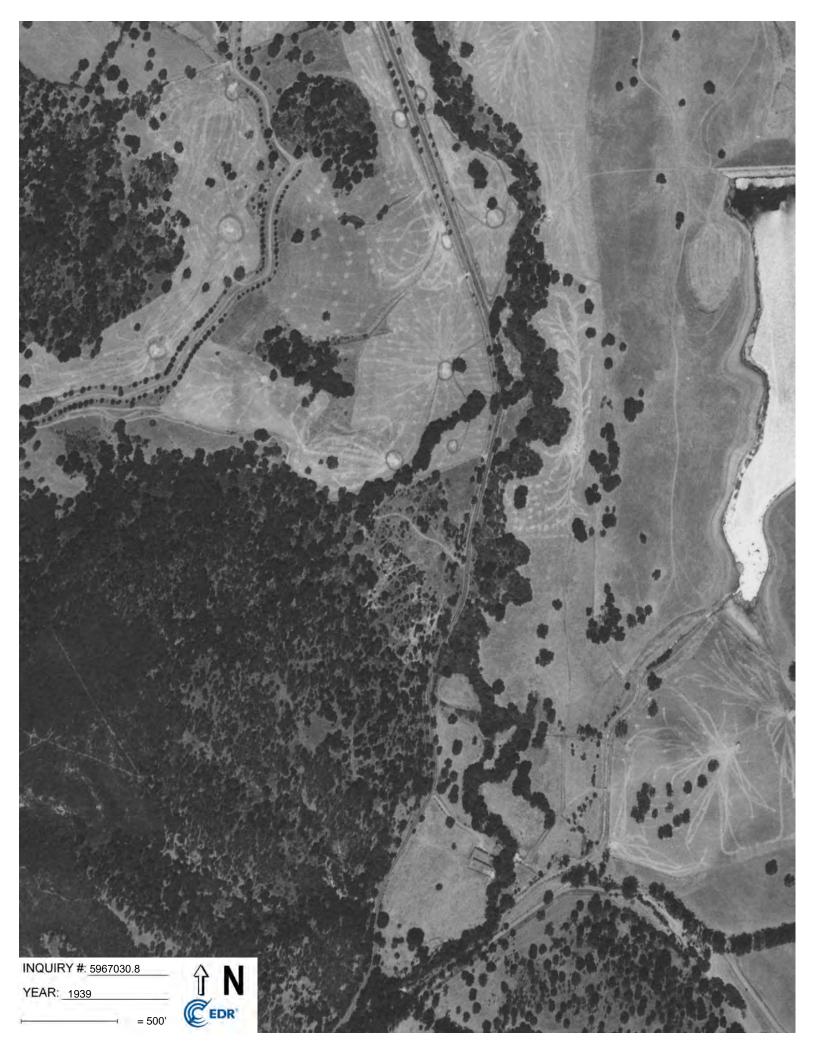

| Historical Source                  | Available Dates                                       |
|------------------------------------|-------------------------------------------------------|
| Sanborn Fire Insurance Maps (SFIM) | None                                                  |
| USGS Topographic Maps (USGS)       | 1897, 1899, 1902, 1943, 1947, 1948, 1953, 1955, 1961, |
|                                    | 1968, 1973, 1994, 1995, 1997, 2012                    |
| Aerial Photographs (AP)            | 1939, 1943, 1948, 1950, 1956, 1963, 1968, 1974, 1982, |
|                                    | 1991, 1998, 2005, 2009, 2012, 2016                    |
| City Directories (CD)              | 1972, 1977, 1982, 1987, 1992, 1995, 2000, 2005, 2010, |
|                                    | 2014                                                  |

The tabulated information below indicates that, prior to 1991, the Site was unoccupied except for a few minor trails or paths. Around 1991, fences, unpaved roads, and other structures consistent with horse stable operation were present. From 1991 to the present, Alpine Rock Ranch has seen the addition and removal of a few structures.

The area north and northwest of the Site was primarily unoccupied prior to 1953, with only a few structures being present. Extensive residential development began around 1953 and continued to present day.

The area east of the Site has been structureless since at least 1897, with only paths and trails becoming evident around 1939. Around 1943, Felt Lake, which is within about 0.25-mile northeast of the Site, was enlarged to its modern-day size. Alpine Road has existed since at least 1897; it was re-aligned south of the Site sometime before the 1953 aerial photograph was taken.

The area south and southwest of the Site has been unoccupied with significant tree-cover throughout the history that was reviewed.

| Historical Summary (USGS and AP) |                                                                   |                                                                                                                                                                       |
|----------------------------------|-------------------------------------------------------------------|-----------------------------------------------------------------------------------------------------------------------------------------------------------------------|
| Source                           | Site Description                                                  | Adjacent Site Description                                                                                                                                             |
| USGS                             | No structures.                                                    | North/Northeast: two structures                                                                                                                                       |
|                                  |                                                                   | East: Alpine Road and Felt Lake (smaller than                                                                                                                         |
|                                  |                                                                   | modern-day)                                                                                                                                                           |
|                                  |                                                                   | South/Southwest: no structures                                                                                                                                        |
| AP                               | No structures. Northwest-<br>southeast trending, unpaved<br>road. | North/Northeast: two structures no longer present, several paths/trails evident East: Modern-sized Felt Lake, several paths/trails evident South/Southwest: no change |
|                                  | USGS                                                              | Source Site Description USGS No structures.  AP No structures. Northwest-southeast trending, unpaved                                                                  |

<sup>&</sup>lt;sup>2</sup> https://historicalsociety.stanford.edu/publications/camp-fremont-stanfords-world-war-i-battlefield

|                                          | Historical Summary (USGS and AP) |                                                                                                                                                    |                                                                                                                                                                                          |  |
|------------------------------------------|----------------------------------|----------------------------------------------------------------------------------------------------------------------------------------------------|------------------------------------------------------------------------------------------------------------------------------------------------------------------------------------------|--|
| Year                                     | Source                           | Site Description                                                                                                                                   | Adjacent Site Description                                                                                                                                                                |  |
| 1943,<br>1947                            | USGS,<br>AP                      | No change.                                                                                                                                         | North/Northeast: no change East: modern-sized Felt Lake South/Southwest: no change                                                                                                       |  |
| 1948,<br>1950                            | USGS,<br>AP                      | Northwest-southeast trending, unpaved road is no longer apparent.                                                                                  | North/Northeast: Westridge Drive and fenced area apparent East: modern-sized Felt Lake South/Southwest: no change                                                                        |  |
| 1953,<br>1956,<br>1961                   | USGS,<br>AP                      | No change.                                                                                                                                         | North/Northeast: multiple structures that appear to be residences exist East: Alpine Road appears to have been straightened south of the Site South/Southwest: no change                 |  |
| 1963,<br>1968,<br>1973,<br>1974,<br>1982 | USGS,<br>AP                      | Few minor paths or trails evident.                                                                                                                 | North/Northeast: more structures (residential) present East: no change South/Southwest: no change                                                                                        |  |
| 1991,<br>1994,<br>1995,<br>1997          | USGS,<br>AP                      | Fences, unpaved roads, and structures in the center and west areas of the Site where trees appear to have been removed.                            | North/Northeast: more structures (residential) present East: land developed into a series of north-south trending rectangles divided by what seem to be paths South/Southwest: no change |  |
| 1998                                     | AP                               | Main vehicle path at the Site appears to be established.                                                                                           | North/Northeast: no change East: no change South/Southwest: no change                                                                                                                    |  |
| 2005                                     | AP                               | One additional structure <sup>3</sup> near western boundary of the Site.                                                                           | North/Northeast: no change East: no change South/Southwest: no change                                                                                                                    |  |
| 2009                                     | AP                               | No change.                                                                                                                                         | North/Northeast: more structures adjacent to northern boundary of the Site East: no change South/Southwest: no change                                                                    |  |
| 2012                                     | USGS,<br>AP                      | No change.                                                                                                                                         | North/Northeast: no change East: no change South/Southwest: no change                                                                                                                    |  |
| 2016                                     | AP                               | One or two structures appear to be removed in western area of the Site; a larger structure in the western-central area of the Site is now evident. | North/Northeast: more structures (residential) adjacent to northern boundary of the Site East: no change South/Southwest: no change                                                      |  |