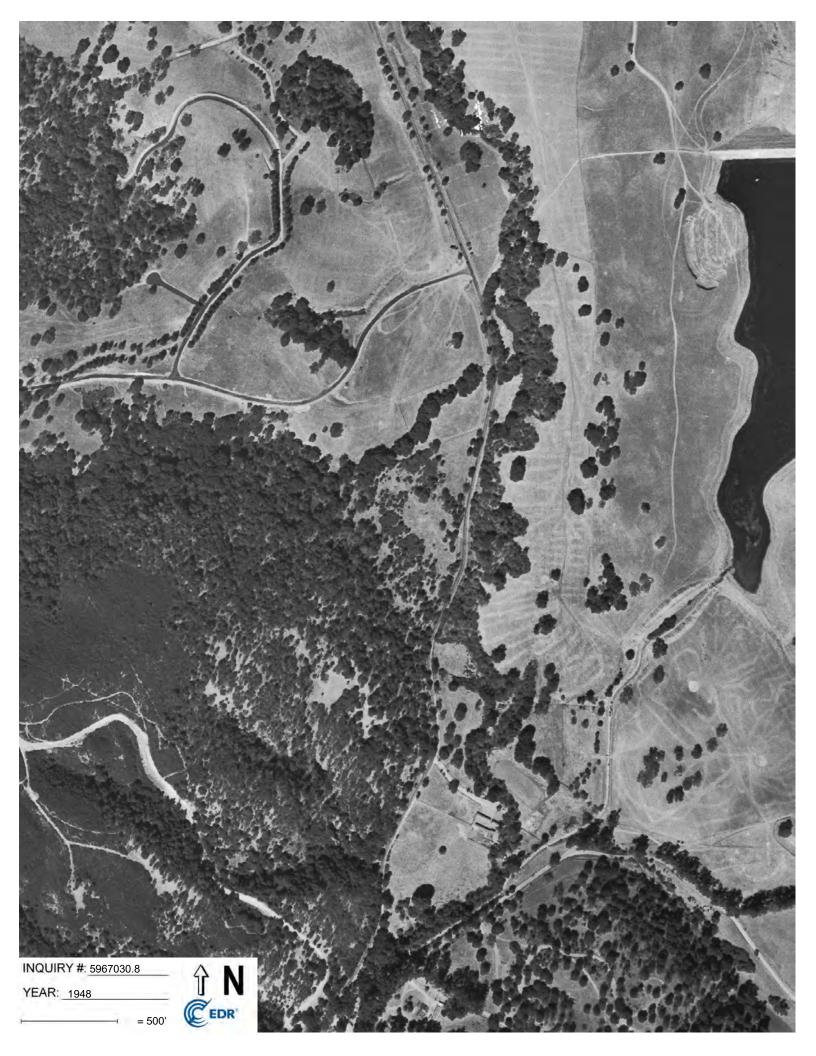

| Historical Source                  | Available Dates                                       |
|------------------------------------|-------------------------------------------------------|
| Sanborn Fire Insurance Maps (SFIM) | None                                                  |
| USGS Topographic Maps (USGS)       | 1897, 1899, 1902, 1943, 1947, 1948, 1953, 1955, 1961, |
|                                    | 1968, 1973, 1994, 1995, 1997, 2012                    |
| Aerial Photographs (AP)            | 1939, 1943, 1948, 1950, 1956, 1963, 1968, 1974, 1982, |
|                                    | 1991, 1998, 2005, 2009, 2012, 2016                    |
| City Directories (CD)              | 1972, 1977, 1982, 1987, 1992, 1995, 2000, 2005, 2010, |
|                                    | 2014                                                  |

The tabulated information below indicates that, prior to 1991, the Site was unoccupied except for a few minor trails or paths. Around 1991, fences, unpaved roads, and other structures consistent with horse stable operation were present. From 1991 to the present, Alpine Rock Ranch has seen the addition and removal of a few structures.

The area north and northwest of the Site was primarily unoccupied prior to 1953, with only a few structures being present. Extensive residential development began around 1953 and continued to present day.

The area east of the Site has been structureless since at least 1897, with only paths and trails becoming evident around 1939. Around 1943, Felt Lake, which is within about 0.25-mile northeast of the Site, was enlarged to its modern-day size. Alpine Road has existed since at least 1897; it was re-aligned south of the Site sometime before the 1953 aerial photograph was taken.

The area south and southwest of the Site has been unoccupied with significant tree-cover throughout the history that was reviewed.

| Historical Summary (USGS and AP) |                                                                   |                                                                                                                                                                       |
|----------------------------------|-------------------------------------------------------------------|-----------------------------------------------------------------------------------------------------------------------------------------------------------------------|
| Source                           | Site Description                                                  | Adjacent Site Description                                                                                                                                             |
| USGS                             | No structures.                                                    | North/Northeast: two structures                                                                                                                                       |
|                                  |                                                                   | East: Alpine Road and Felt Lake (smaller than                                                                                                                         |
|                                  |                                                                   | modern-day)                                                                                                                                                           |
|                                  |                                                                   | South/Southwest: no structures                                                                                                                                        |
| AP                               | No structures. Northwest-<br>southeast trending, unpaved<br>road. | North/Northeast: two structures no longer present, several paths/trails evident East: Modern-sized Felt Lake, several paths/trails evident South/Southwest: no change |
|                                  | USGS                                                              | Source Site Description USGS No structures.  AP No structures. Northwest-southeast trending, unpaved                                                                  |

<sup>&</sup>lt;sup>2</sup> https://historicalsociety.stanford.edu/publications/camp-fremont-stanfords-world-war-i-battlefield

|                                          | Historical Summary (USGS and AP) |                                                                                                                                                    |                                                                                                                                                                                          |  |
|------------------------------------------|----------------------------------|----------------------------------------------------------------------------------------------------------------------------------------------------|------------------------------------------------------------------------------------------------------------------------------------------------------------------------------------------|--|
| Year                                     | Source                           | Site Description                                                                                                                                   | Adjacent Site Description                                                                                                                                                                |  |
| 1943,<br>1947                            | USGS,<br>AP                      | No change.                                                                                                                                         | North/Northeast: no change East: modern-sized Felt Lake South/Southwest: no change                                                                                                       |  |
| 1948,<br>1950                            | USGS,<br>AP                      | Northwest-southeast trending, unpaved road is no longer apparent.                                                                                  | North/Northeast: Westridge Drive and fenced area apparent East: modern-sized Felt Lake South/Southwest: no change                                                                        |  |
| 1953,<br>1956,<br>1961                   | USGS,<br>AP                      | No change.                                                                                                                                         | North/Northeast: multiple structures that appear to be residences exist East: Alpine Road appears to have been straightened south of the Site South/Southwest: no change                 |  |
| 1963,<br>1968,<br>1973,<br>1974,<br>1982 | USGS,<br>AP                      | Few minor paths or trails evident.                                                                                                                 | North/Northeast: more structures (residential) present East: no change South/Southwest: no change                                                                                        |  |
| 1991,<br>1994,<br>1995,<br>1997          | USGS,<br>AP                      | Fences, unpaved roads, and structures in the center and west areas of the Site where trees appear to have been removed.                            | North/Northeast: more structures (residential) present East: land developed into a series of north-south trending rectangles divided by what seem to be paths South/Southwest: no change |  |
| 1998                                     | AP                               | Main vehicle path at the Site appears to be established.                                                                                           | North/Northeast: no change East: no change South/Southwest: no change                                                                                                                    |  |
| 2005                                     | AP                               | One additional structure <sup>3</sup> near western boundary of the Site.                                                                           | North/Northeast: no change East: no change South/Southwest: no change                                                                                                                    |  |
| 2009                                     | AP                               | No change.                                                                                                                                         | North/Northeast: more structures adjacent to northern boundary of the Site East: no change South/Southwest: no change                                                                    |  |
| 2012                                     | USGS,<br>AP                      | No change.                                                                                                                                         | North/Northeast: no change East: no change South/Southwest: no change                                                                                                                    |  |
| 2016                                     | AP                               | One or two structures appear to be removed in western area of the Site; a larger structure in the western-central area of the Site is now evident. | North/Northeast: more structures (residential) adjacent to northern boundary of the Site East: no change South/Southwest: no change                                                      |  |