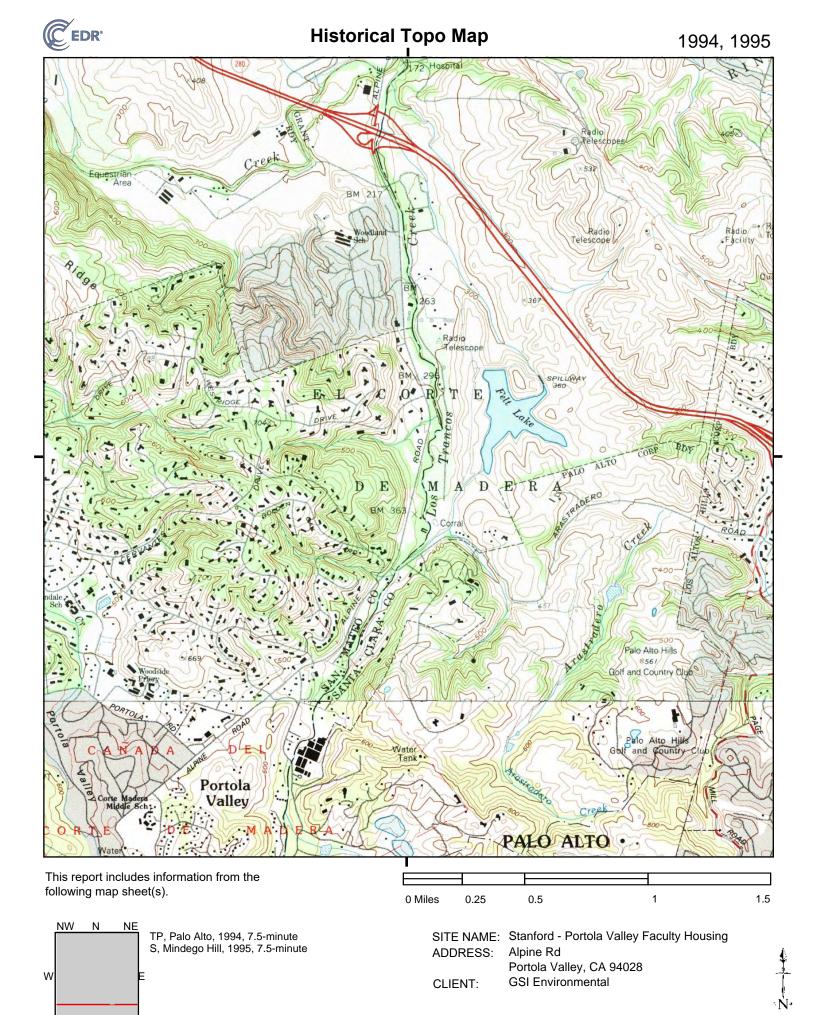

| Historical Source                  | Available Dates                                       |
|------------------------------------|-------------------------------------------------------|
| Sanborn Fire Insurance Maps (SFIM) | None                                                  |
| USGS Topographic Maps (USGS)       | 1897, 1899, 1902, 1943, 1947, 1948, 1953, 1955, 1961, |
|                                    | 1968, 1973, 1994, 1995, 1997, 2012                    |
| Aerial Photographs (AP)            | 1939, 1943, 1948, 1950, 1956, 1963, 1968, 1974, 1982, |
|                                    | 1991, 1998, 2005, 2009, 2012, 2016                    |
| City Directories (CD)              | 1972, 1977, 1982, 1987, 1992, 1995, 2000, 2005, 2010, |
|                                    | 2014                                                  |

<sup>&</sup>lt;sup>2</sup> https://historicalsociety.stanford.edu/publications/camp-fremont-stanfords-world-war-i-battlefield

|                                          | Historical Summary (USGS and AP) |                                                                                                                                                    |                                                                                                                                                                                          |  |
|------------------------------------------|----------------------------------|----------------------------------------------------------------------------------------------------------------------------------------------------|------------------------------------------------------------------------------------------------------------------------------------------------------------------------------------------|--|
| Year                                     | Source                           | Site Description                                                                                                                                   | Adjacent Site Description                                                                                                                                                                |  |
| 1943,<br>1947                            | USGS,<br>AP                      | No change.                                                                                                                                         | North/Northeast: no change East: modern-sized Felt Lake South/Southwest: no change                                                                                                       |  |
| 1948,<br>1950                            | USGS,<br>AP                      | Northwest-southeast trending, unpaved road is no longer apparent.                                                                                  | North/Northeast: Westridge Drive and fenced area apparent East: modern-sized Felt Lake South/Southwest: no change                                                                        |  |
| 1953,<br>1956,<br>1961                   | USGS,<br>AP                      | No change.                                                                                                                                         | North/Northeast: multiple structures that appear to be residences exist East: Alpine Road appears to have been straightened south of the Site South/Southwest: no change                 |  |
| 1963,<br>1968,<br>1973,<br>1974,<br>1982 | USGS,<br>AP                      | Few minor paths or trails evident.                                                                                                                 | North/Northeast: more structures (residential) present East: no change South/Southwest: no change                                                                                        |  |
| 1991,<br>1994,<br>1995,<br>1997          | USGS,<br>AP                      | Fences, unpaved roads, and structures in the center and west areas of the Site where trees appear to have been removed.                            | North/Northeast: more structures (residential) present East: land developed into a series of north-south trending rectangles divided by what seem to be paths South/Southwest: no change |  |
| 1998                                     | AP                               | Main vehicle path at the Site appears to be established.                                                                                           | North/Northeast: no change East: no change South/Southwest: no change                                                                                                                    |  |
| 2005                                     | AP                               | One additional structure <sup>3</sup> near western boundary of the Site.                                                                           | North/Northeast: no change East: no change South/Southwest: no change                                                                                                                    |  |
| 2009                                     | AP                               | No change.                                                                                                                                         | North/Northeast: more structures adjacent to northern boundary of the Site East: no change South/Southwest: no change                                                                    |  |
| 2012                                     | USGS,<br>AP                      | No change.                                                                                                                                         | North/Northeast: no change East: no change South/Southwest: no change                                                                                                                    |  |
| 2016                                     | AP                               | One or two structures appear to be removed in western area of the Site; a larger structure in the western-central area of the Site is now evident. | North/Northeast: more structures (residential) adjacent to northern boundary of the Site East: no change South/Southwest: no change                                                      |  |