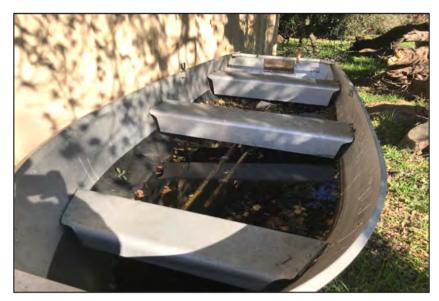

A stream gulch exists along the northwestern boundary of the Site. At the time of the visit, no water was present in the gulch.

There was an abandoned outboard boat engine next to a fluid-filled boat in the northern area of the Site. A miscellaneous debris pile was also observed in the northwestern area of the Site. Some of the miscellaneous debris included metal fence-making materials, wooden pallets, and PVC piping.

#### 3.3 Site Reconnaissance Summary

No features of environmental concern were observed at the Site. Although some fuel containers and a debris pile were observed, no staining or odor that would indicate a chemical release to the subsurface were observed.