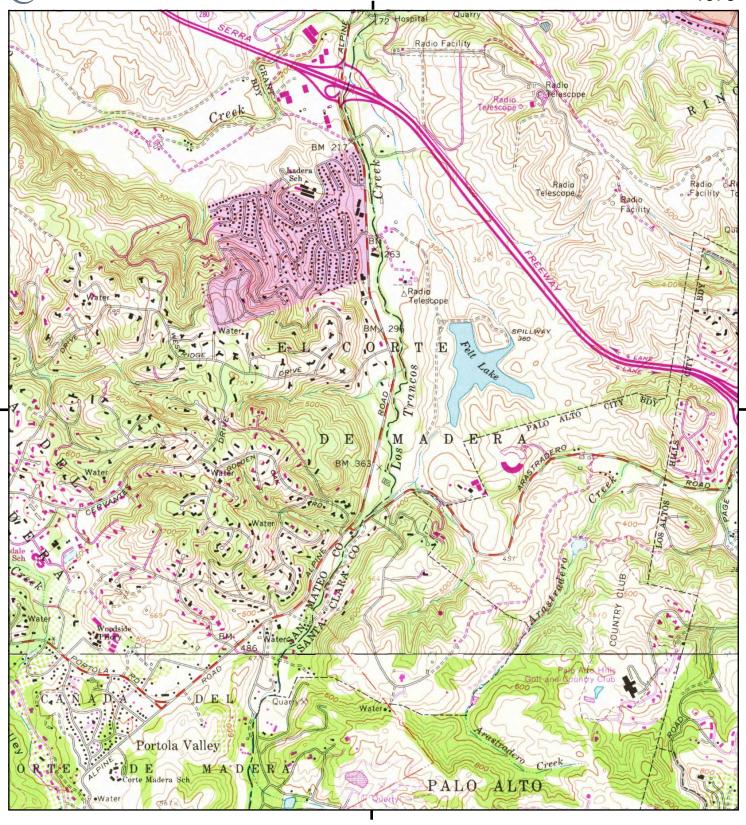

#### 3.0 SITE RECONNAISSANCE

Reconnaissance was performed on 12 February 2020 by Kalin Howell of GSI to observe current Site conditions and identify and document potential notable environmental conditions. Mr. Howell was not accompanied by a Site representative during the Site reconnaissance. The sections below describe the Site and adjoining property uses, and observations during the reconnaissance. Photographs taken during the Site reconnaissance and their locations are included in Appendix B and Figure 3, respectively.

A stream gulch exists along the northwestern boundary of the Site. At the time of the visit, no water was present in the gulch.

There was an abandoned outboard boat engine next to a fluid-filled boat in the northern area of the Site. A miscellaneous debris pile was also observed in the northwestern area of the Site. Some of the miscellaneous debris included metal fence-making materials, wooden pallets, and PVC piping.

The tabulated information below indicates that, prior to 1991, the Site was unoccupied except for a few minor trails or paths. Around 1991, fences, unpaved roads, and other structures consistent with horse stable operation were present. From 1991 to the present, Alpine Rock Ranch has seen the addition and removal of a few structures.

The area north and northwest of the Site was primarily unoccupied prior to 1953, with only a few structures being present. Extensive residential development began around 1953 and continued to present day.

The area east of the Site has been structureless since at least 1897, with only paths and trails becoming evident around 1939. Around 1943, Felt Lake, which is within about 0.25-mile northeast of the Site, was enlarged to its modern-day size. Alpine Road has existed since at least 1897; it was re-aligned south of the Site sometime before the 1953 aerial photograph was taken.