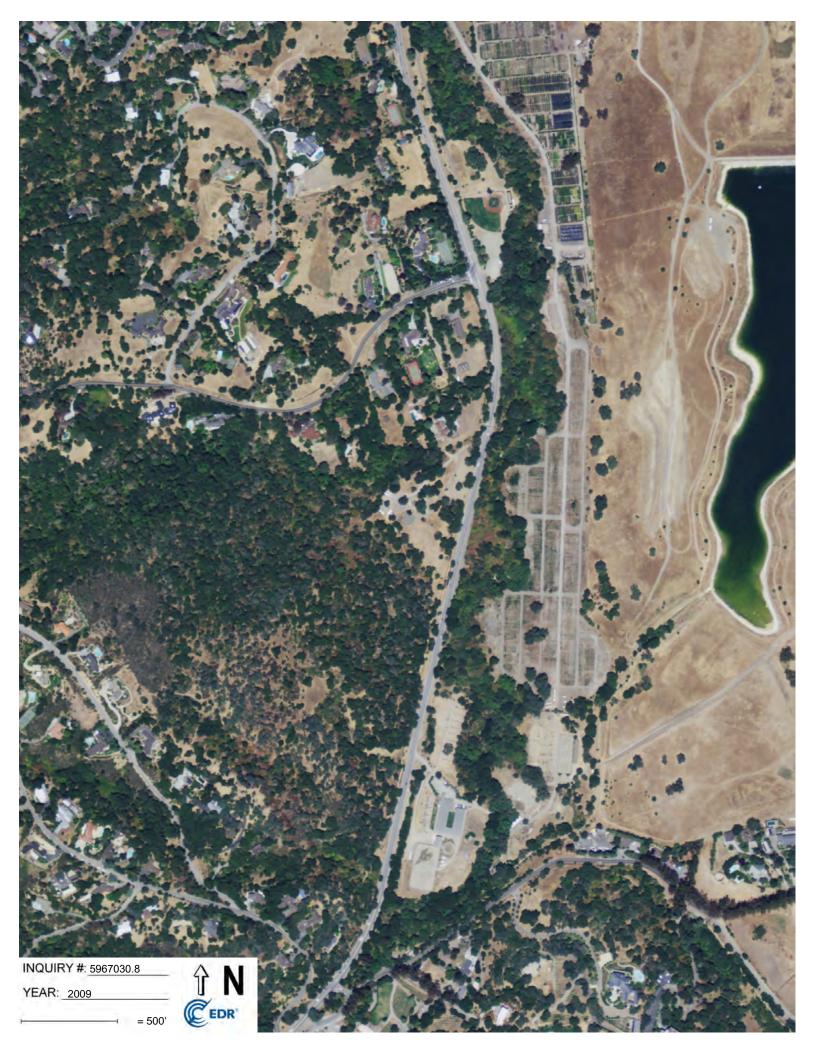

The tabulated information below indicates that, prior to 1991, the Site was unoccupied except for a few minor trails or paths. Around 1991, fences, unpaved roads, and other structures consistent with horse stable operation were present. From 1991 to the present, Alpine Rock Ranch has seen the addition and removal of a few structures.