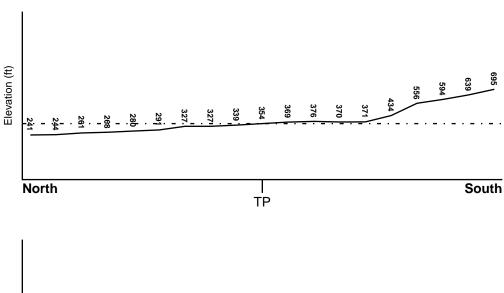

#### 2.4 Geologic, Hydrogeologic, Hydrologic, and Topographic Conditions

The Site is located at an average elevation of approximately 354 feet (EDR, 2020) and gently slopes to the northeast. The topography of the Site is illustrated on a Site Topographic Survey Site plan (Sandis, 2019) provided by Stanford; this plan shows that the elevation along the western side of the Site is up to approximately 370 feet. The elevation at the Site entrance is approximately 330 feet.