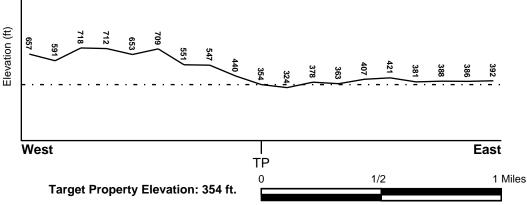

#### 2.4 Geologic, Hydrogeologic, Hydrologic, and Topographic Conditions

The Site is located at an average elevation of approximately 354 feet (EDR, 2020) and gently slopes to the northeast. The topography of the Site is illustrated on a Site Topographic Survey Site plan (Sandis, 2019) provided by Stanford; this plan shows that the elevation along the western side of the Site is up to approximately 370 feet. The elevation at the Site entrance is approximately 330 feet.

A geologic map developed for the Town of Portola Valley shows that the Site is situated on alluvium, downhill from the Whiskey Hill Formation (Cotton, 2017a). A map showing ground movement potential also shows the Site as underlain by "unconsolidated granular material" (alluvium, slope wash, and thick soil) (Cotton, 2017b). The Whiskey Hill Formation is characterized as "Eocene rocks", sandstone and mudstone (SLAC, 2006). This generalized lithology is consistent with a description of lithology in the vicinity of the Site. For property approximately 0.3 miles to the north of the Site, the top 10 feet of soil is generally comprised of silt followed by sandy clay to a depth of approximately 20 feet below ground surface (bgs) (Cardano, 2015). During the course of this Phase I, GSI did not locate information regarding lithology below 20 feet bgs.

The depth to first groundwater is documented for a property approximately 0.3 miles north of the Site at depths of 15 to 20 feet bgs according to data collected from soil borings advanced in August 2015 (Cardano, 2015). It is reported that groundwater flows to the northeast in the vicinity of the Site (EDR, 2020); this groundwater flow direction is consistent with the regional topography, which slopes toward the north and east toward San Francisco Bay.

The lithology of the Site is characterized as alluvium, that is generally comprised of silt followed by sandy clay to a depth of approximately 20 feet bgs (Cardano, 2015). GSI did not identify information during the Phase I regarding the lithology below 20 feet bgs. The depth to first groundwater is documented for a property approximately 0.3 miles north of the Site at depths of 15 to 20 feet bgs according to data collected from soil borings advanced in August 2015 (Cardano, 2015). It is reported that groundwater flows to the northeast in the vicinity of the Site (EDR, 2020); this groundwater flow direction is consistent with the regional topography, which slopes toward the north and east toward San Francisco Bay.