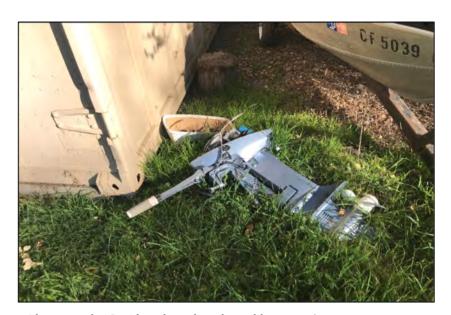

A stream gulch exists along the northwestern boundary of the Site. At the time of the visit, no water was present in the gulch.

There was an abandoned outboard boat engine next to a fluid-filled boat in the northern area of the Site. A miscellaneous debris pile was also observed in the northwestern area of the Site. Some of the miscellaneous debris included metal fence-making materials, wooden pallets, and PVC piping.