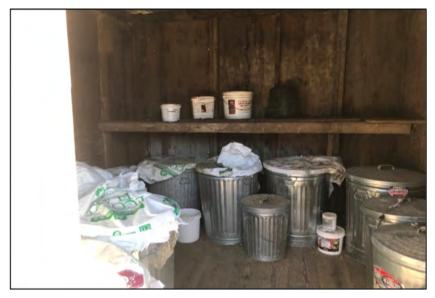

Photograph 3: Saddle dressing shed (right) and attached storage shed (left), looking northwest.

Photograph 4: Inside storage shed attached to a horse stall, looking northeast. Several horse-care related products inside.