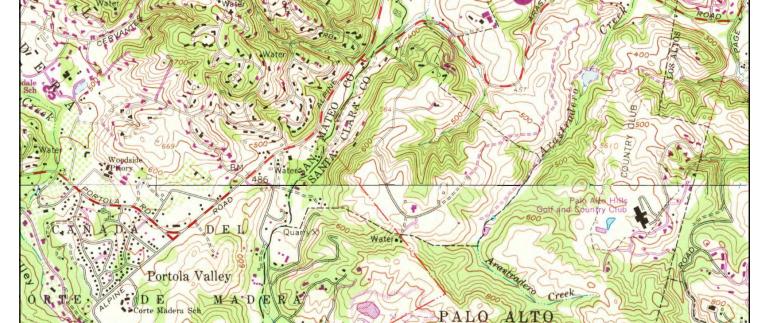

#### 3.0 SITE RECONNAISSANCE

Reconnaissance was performed on 12 February 2020 by Kalin Howell of GSI to observe current Site conditions and identify and document potential notable environmental conditions. Mr. Howell was not accompanied by a Site representative during the Site reconnaissance. The sections below describe the Site and adjoining property uses, and observations during the reconnaissance. Photographs taken during the Site reconnaissance and their locations are included in Appendix B and Figure 3, respectively.

A stream gulch exists along the northwestern boundary of the Site. At the time of the visit, no water was present in the gulch.

There was an abandoned outboard boat engine next to a fluid-filled boat in the northern area of the Site. A miscellaneous debris pile was also observed in the northwestern area of the Site. Some of the miscellaneous debris included metal fence-making materials, wooden pallets, and PVC piping.

The tabulated information below indicates that, prior to 1991, the Site was unoccupied except for a few minor trails or paths. Around 1991, fences, unpaved roads, and other structures consistent with horse stable operation were present. From 1991 to the present, Alpine Rock Ranch has seen the addition and removal of a few structures.

The area north and northwest of the Site was primarily unoccupied prior to 1953, with only a few structures being present. Extensive residential development began around 1953 and continued to present day.

The area east of the Site has been structureless since at least 1897, with only paths and trails becoming evident around 1939. Around 1943, Felt Lake, which is within about 0.25-mile northeast of the Site, was enlarged to its modern-day size. Alpine Road has existed since at least 1897; it was re-aligned south of the Site sometime before the 1953 aerial photograph was taken.