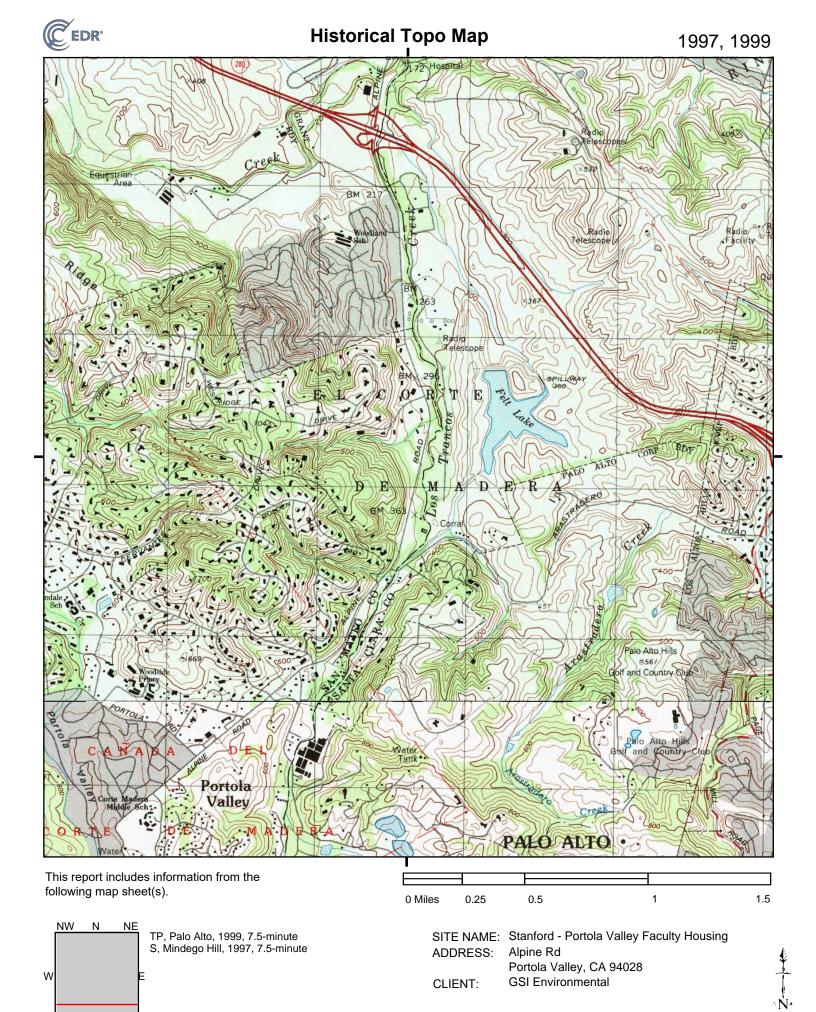

| Historical Source                  | Available Dates                                       |
|------------------------------------|-------------------------------------------------------|
| Sanborn Fire Insurance Maps (SFIM) | None                                                  |
| USGS Topographic Maps (USGS)       | 1897, 1899, 1902, 1943, 1947, 1948, 1953, 1955, 1961, |
|                                    | 1968, 1973, 1994, 1995, 1997, 2012                    |
| Aerial Photographs (AP)            | 1939, 1943, 1948, 1950, 1956, 1963, 1968, 1974, 1982, |
|                                    | 1991, 1998, 2005, 2009, 2012, 2016                    |
| City Directories (CD)              | 1972, 1977, 1982, 1987, 1992, 1995, 2000, 2005, 2010, |
|                                    | 2014                                                  |

<sup>&</sup>lt;sup>2</sup> https://historicalsociety.stanford.edu/publications/camp-fremont-stanfords-world-war-i-battlefield

|                                          | Historical Summary (USGS and AP) |                                                                                                                                                    |                                                                                                                                                                                          |  |
|------------------------------------------|----------------------------------|----------------------------------------------------------------------------------------------------------------------------------------------------|------------------------------------------------------------------------------------------------------------------------------------------------------------------------------------------|--|
| Year                                     | Source                           | Site Description                                                                                                                                   | Adjacent Site Description                                                                                                                                                                |  |
| 1943,<br>1947                            | USGS,<br>AP                      | No change.                                                                                                                                         | North/Northeast: no change East: modern-sized Felt Lake South/Southwest: no change                                                                                                       |  |
| 1948,<br>1950                            | USGS,<br>AP                      | Northwest-southeast trending, unpaved road is no longer apparent.                                                                                  | North/Northeast: Westridge Drive and fenced area apparent East: modern-sized Felt Lake South/Southwest: no change                                                                        |  |
| 1953,<br>1956,<br>1961                   | USGS,<br>AP                      | No change.                                                                                                                                         | North/Northeast: multiple structures that appear to be residences exist East: Alpine Road appears to have been straightened south of the Site South/Southwest: no change                 |  |
| 1963,<br>1968,<br>1973,<br>1974,<br>1982 | USGS,<br>AP                      | Few minor paths or trails evident.                                                                                                                 | North/Northeast: more structures (residential) present East: no change South/Southwest: no change                                                                                        |  |
| 1991,<br>1994,<br>1995,<br>1997          | USGS,<br>AP                      | Fences, unpaved roads, and structures in the center and west areas of the Site where trees appear to have been removed.                            | North/Northeast: more structures (residential) present East: land developed into a series of north-south trending rectangles divided by what seem to be paths South/Southwest: no change |  |
| 1998                                     | AP                               | Main vehicle path at the Site appears to be established.                                                                                           | North/Northeast: no change East: no change South/Southwest: no change                                                                                                                    |  |
| 2005                                     | AP                               | One additional structure <sup>3</sup> near western boundary of the Site.                                                                           | North/Northeast: no change East: no change South/Southwest: no change                                                                                                                    |  |
| 2009                                     | AP                               | No change.                                                                                                                                         | North/Northeast: more structures adjacent to northern boundary of the Site East: no change South/Southwest: no change                                                                    |  |
| 2012                                     | USGS,<br>AP                      | No change.                                                                                                                                         | North/Northeast: no change East: no change South/Southwest: no change                                                                                                                    |  |
| 2016                                     | AP                               | One or two structures appear to be removed in western area of the Site; a larger structure in the western-central area of the Site is now evident. | North/Northeast: more structures (residential) adjacent to northern boundary of the Site East: no change South/Southwest: no change                                                      |  |