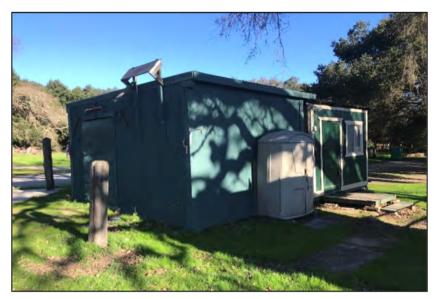

#### 3.1 General Site Setting

The Site is relatively flat, slopes to the northeast, and is located in a residential and of Portola Valley near to Alpine Road.

| DESCRIPTION OF ON-SITE STRUCTURES |                                                                                                                                                                                                                                                                                                                                     |  |
|-----------------------------------|-------------------------------------------------------------------------------------------------------------------------------------------------------------------------------------------------------------------------------------------------------------------------------------------------------------------------------------|--|
| Number of Structures:             | Four horse pens, comprised of two to three co-mingled stalls and associated storage sheds, exist at the Site, along with one saddle dressing building.  Also present on Site is a recreational trailer that appears to be used as a temporary residence or office, based on the presence of solar panels and apparent fuel carboys. |  |
| Age of Structures:                | The ages of each structure are unknown.                                                                                                                                                                                                                                                                                             |  |

Photograph 3: Saddle dressing shed (right) and attached storage shed (left), looking northwest.

Photograph 4: Inside storage shed attached to a horse stall, looking northeast. Several horse-care related products inside.