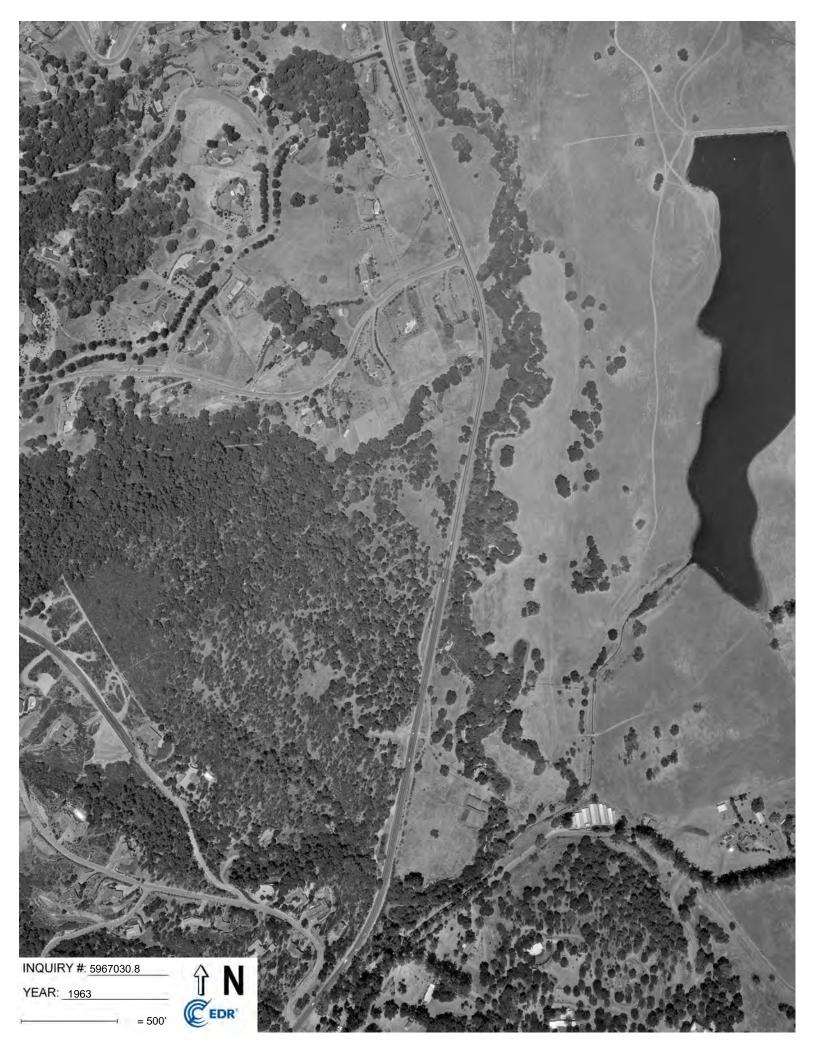

#### 4.0 HISTORICAL INFORMATION

GSI contracted with EDR to compile historical documents for the Site and surrounding area to develop an understanding of the history of the Site. The following historical data sources were requested; the information provided by EDR is included in the Appendices, as indicated:

- Sanborn fire insurance maps (Appendix C),
- United States Geological Survey (USGS) topographic maps (Appendix D),

- · Aerial photographs (Appendix E), and
- City directories (Appendix F)

Pertinent historical information is incorporated in the Summary of Findings (Section 7.0). Note that the clarity of aerial photography is not of consistent quality, and the summary provided below provides information on those features that are readily discernible.

| Historical Source                  | Available Dates                                       |
|------------------------------------|-------------------------------------------------------|
| Sanborn Fire Insurance Maps (SFIM) | None                                                  |
| USGS Topographic Maps (USGS)       | 1897, 1899, 1902, 1943, 1947, 1948, 1953, 1955, 1961, |
|                                    | 1968, 1973, 1994, 1995, 1997, 2012                    |
| Aerial Photographs (AP)            | 1939, 1943, 1948, 1950, 1956, 1963, 1968, 1974, 1982, |
|                                    | 1991, 1998, 2005, 2009, 2012, 2016                    |
| City Directories (CD)              | 1972, 1977, 1982, 1987, 1992, 1995, 2000, 2005, 2010, |
|                                    | 2014                                                  |

The tabulated information below indicates that, prior to 1991, the Site was unoccupied except for a few minor trails or paths. Around 1991, fences, unpaved roads, and other structures consistent with horse stable operation were present. From 1991 to the present, Alpine Rock Ranch has seen the addition and removal of a few structures.

The area north and northwest of the Site was primarily unoccupied prior to 1953, with only a few structures being present. Extensive residential development began around 1953 and continued to present day.

The area east of the Site has been structureless since at least 1897, with only paths and trails becoming evident around 1939. Around 1943, Felt Lake, which is within about 0.25-mile northeast of the Site, was enlarged to its modern-day size. Alpine Road has existed since at least 1897; it was re-aligned south of the Site sometime before the 1953 aerial photograph was taken.

The area south and southwest of the Site has been unoccupied with significant tree-cover throughout the history that was reviewed.

| Historical Summary (USGS and AP) |                                                                   |                                                                                                                                                                       |
|----------------------------------|-------------------------------------------------------------------|-----------------------------------------------------------------------------------------------------------------------------------------------------------------------|
| Source                           | Site Description                                                  | Adjacent Site Description                                                                                                                                             |
| USGS                             | No structures.                                                    | North/Northeast: two structures                                                                                                                                       |
|                                  |                                                                   | East: Alpine Road and Felt Lake (smaller than                                                                                                                         |
|                                  |                                                                   | modern-day)                                                                                                                                                           |
|                                  |                                                                   | South/Southwest: no structures                                                                                                                                        |
| AP                               | No structures. Northwest-<br>southeast trending, unpaved<br>road. | North/Northeast: two structures no longer present, several paths/trails evident East: Modern-sized Felt Lake, several paths/trails evident South/Southwest: no change |
|                                  | USGS                                                              | Source Site Description USGS No structures.  AP No structures. Northwest-southeast trending, unpaved                                                                  |