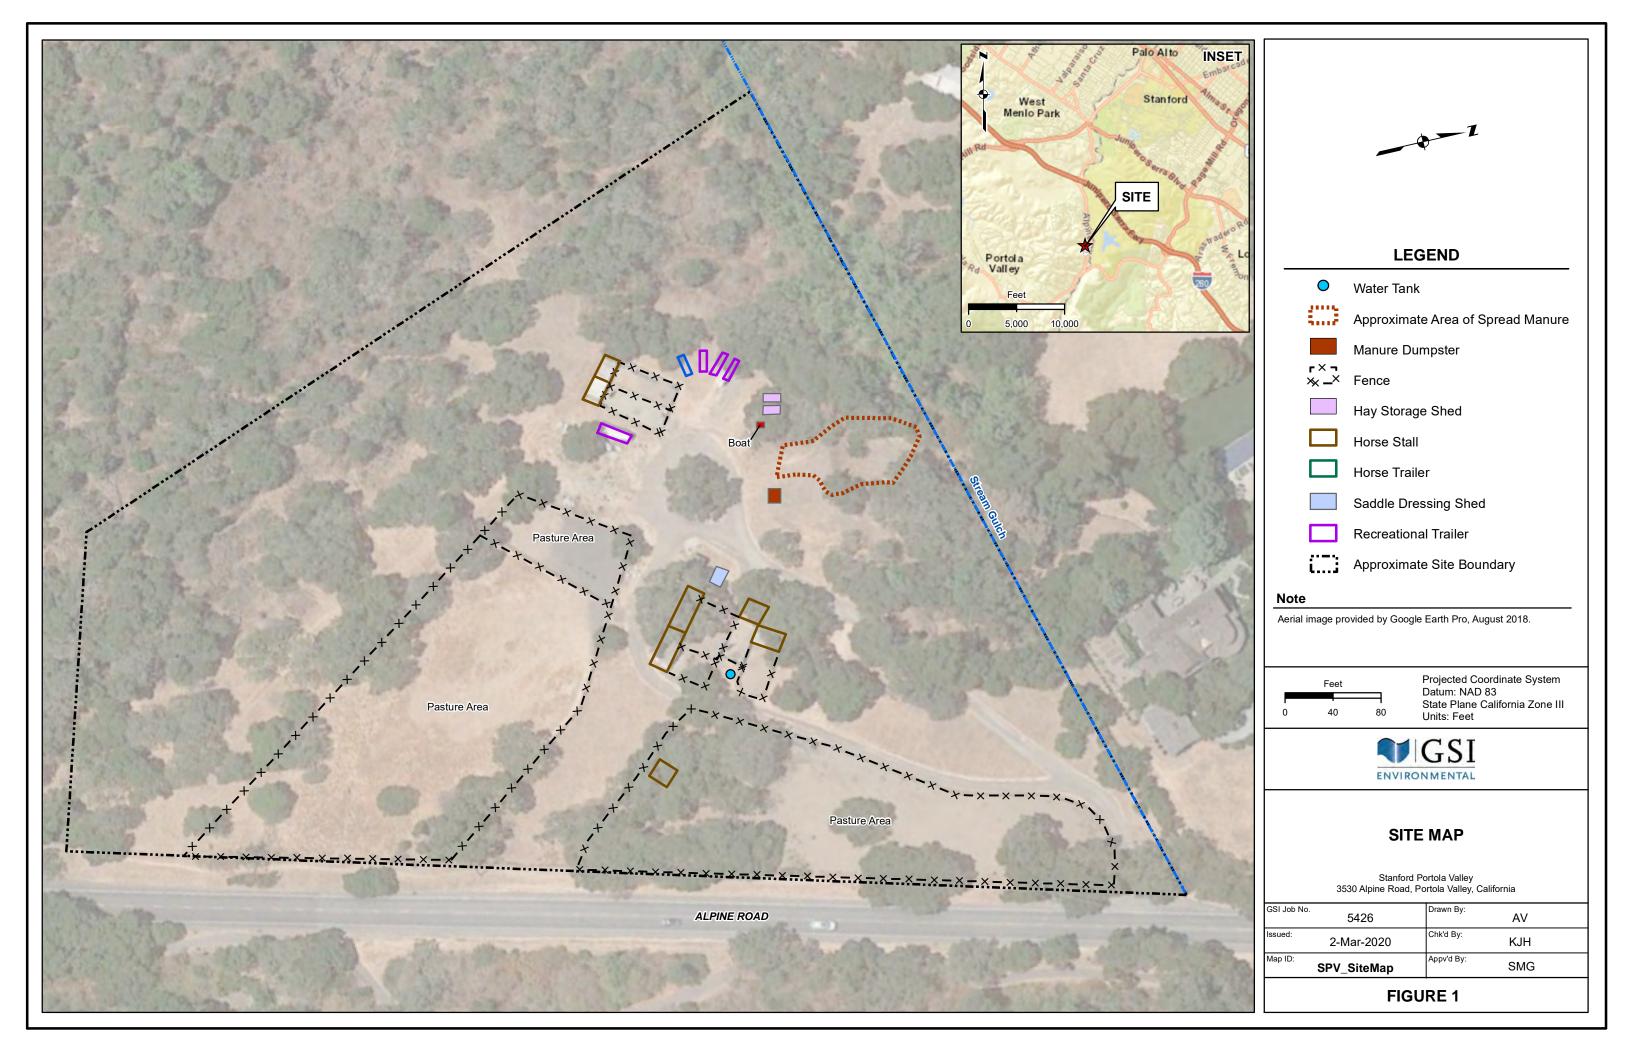

Features at the Site include fenced pastures, small stable enclosures, and some equipment sheds. A recreational trailer appears to be used as a temporary residence or office. There is no water, power, sewage, or other public amenities present on the Site. Small quantities of fuel (approximately 5-gallon containers) are stored on Site associated with generators and a portable water tank pump. Horse manure currently is contained in a dumpster. Manure has historically been spread along the ground in the area immediately north of this dumpster

Features at the Site include fenced pastures, small stable enclosures, and some equipment sheds. A recreational trailer appears to be used as a temporary residence or office. There is no water, power, sewage, or other public amenities present on the Site. Small quantities of fuel (approximately 5-gallon containers) are stored on Site associated with generators and a portable water tank pump. Horse manure currently is being contained in a dumpster. Manure has historically been spread along the ground in the area immediately north of this dumpster

Strong organic odors were observed in the northern area of the Site where manure currently is being collected in a dumpster. Manure has historically been spread along the ground in the area immediately north of this dumpster. According to on-Site personnel, per Stanford's request to the horse owners, horse manure is no longer spread along the ground and instead placed into the dumpster.

A stream gulch exists along the northwestern boundary of the Site. At the time of the visit, no water was present in the gulch.

There was an abandoned outboard boat engine next to a fluid-filled boat in the northern area of the Site. A miscellaneous debris pile was also observed in the northwestern area of the Site. Some of the miscellaneous debris included metal fence-making materials, wooden pallets, and PVC piping.

#### 3.1 General Site Setting

The Site is relatively flat, slopes to the northeast, and is located in a residential and of Portola Valley near to Alpine Road.

| DESCRIPTION OF ON-SITE STRUCTURES |                                                                                                                                                                                                                                                                                                                                     |  |
|-----------------------------------|-------------------------------------------------------------------------------------------------------------------------------------------------------------------------------------------------------------------------------------------------------------------------------------------------------------------------------------|--|
| Number of Structures:             | Four horse pens, comprised of two to three co-mingled stalls and associated storage sheds, exist at the Site, along with one saddle dressing building.  Also present on Site is a recreational trailer that appears to be used as a temporary residence or office, based on the presence of solar panels and apparent fuel carboys. |  |
| Age of Structures:                | The ages of each structure are unknown.                                                                                                                                                                                                                                                                                             |  |

<sup>&</sup>lt;sup>1</sup> As reported by Sandis, the datum is National Geodetic Vertical Datum (NGVD) 29.

|                                                                     | DESCRIPTION OF ON-SITE STRUCTURES                                                                                                                                                                                                                                                                                                                       |  |  |
|---------------------------------------------------------------------|---------------------------------------------------------------------------------------------------------------------------------------------------------------------------------------------------------------------------------------------------------------------------------------------------------------------------------------------------------|--|--|
| Structure Details                                                   | The four horse boarding areas each contain one to two stalls. Each stall has three walls with a roof and is situated within a fenced enclosed area. The saddle dressing shed has four walls, a roof, and windows. The storage sheds attached to the horse stalls were not accessible during the Site visit.                                             |  |  |
| Basements:                                                          | None                                                                                                                                                                                                                                                                                                                                                    |  |  |
| Square Footage of Structures:                                       | Each horse stall is less than approximately 400 square feet. The saddle dressing shed is approximately 100 square feet.                                                                                                                                                                                                                                 |  |  |
| Structure Occupants:                                                | The stalls are occupied by horses and the saddle dressing shed is unoccupied.                                                                                                                                                                                                                                                                           |  |  |
| Structure Operations:                                               | Horse boarding and care. The on-Site recreational trailer may be a temporary residence or office.                                                                                                                                                                                                                                                       |  |  |
| Interior of Structures –<br>Hazardous Substance<br>Use or Presence: | No hazardous substances were observed inside the horse stalls. The storage sheds (except for one) attached to horse stalls and the saddle dressing building were not accessible at the time of the site visit. These structures reportedly contain horse-care related products and possibly gasoline, according to Mimi Dunkle of Stanford Real Estate. |  |  |
| Exterior of Structures –<br>Hazardous Substance<br>Use or Presence: | Two 32-ounce bottles of Ambush Insecticide and Repellant and one 32-ounce bottle of Repel-X Insecticide and Repellant were observed in close proximity to horse stalls. Two 3- to 5-gallon fuel carboys were also observed in the western corner of the Site, beneath the recreational trailer.                                                         |  |  |