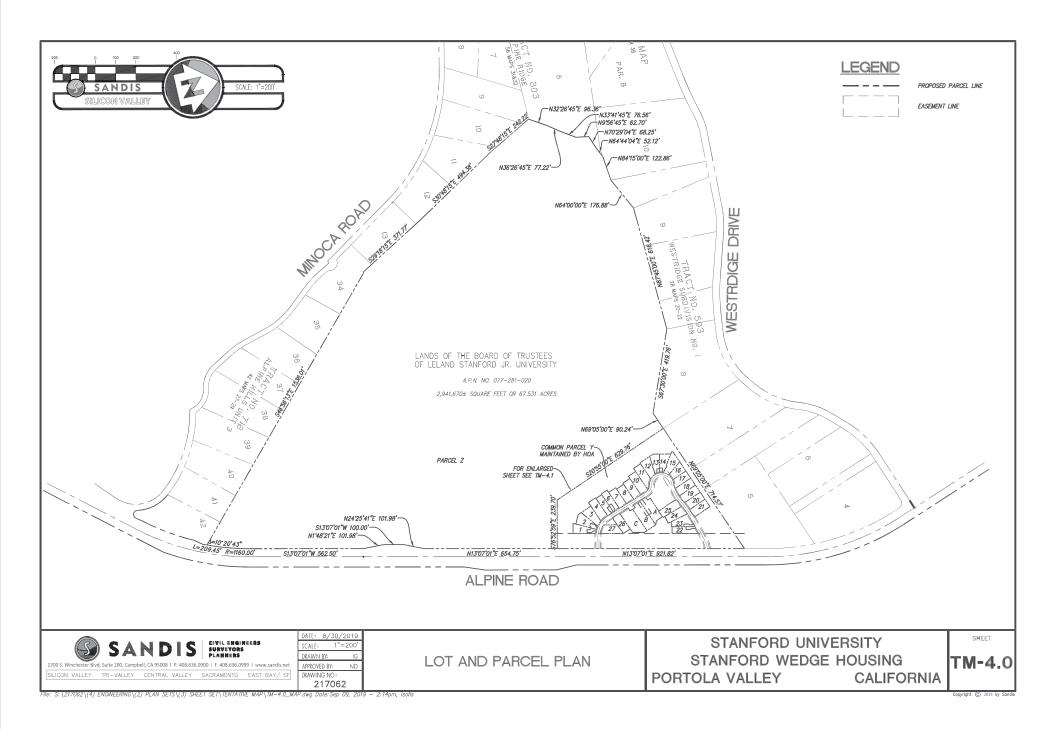

### Appendix B

**Site Photographs** 

Photograph 1: Horse pen with two co-mingled stalls and drinking-water barrels enclosed in a fence, looking northwest.

Photograph 2: Horse pen with two co-mingled stalls and drinking-water barrels enclosed in a fence, looking southwest.

- 1. Photos taken during Site reconnaissance on 12 February 2020.
- 2. Caption includes description and direction in which photo was taken.