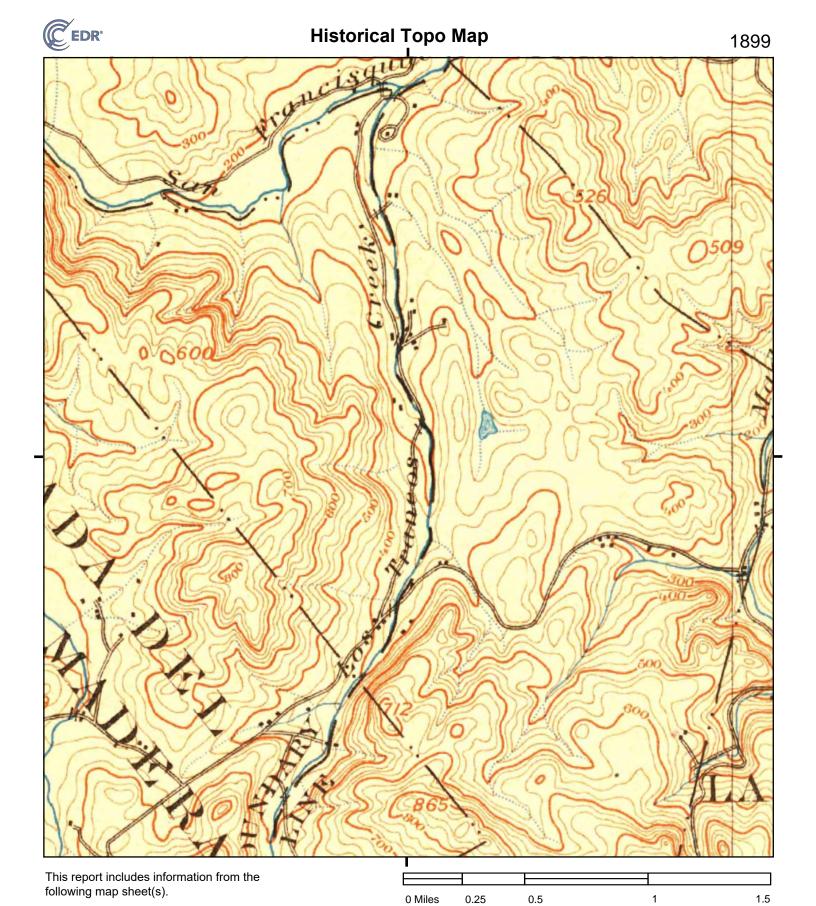

The area east of the Site has been structureless since at least 1897, with only paths and trails becoming evident around 1939. Around 1943, Felt Lake, which is within about 0.25-mile northeast of the Site, was enlarged to its modern-day size. Alpine Road has existed since at least 1897; it was re-aligned south of the Site sometime before the 1953 aerial photograph was taken.

The area south and southwest of the Site has been unoccupied with significant tree-cover throughout the history that was reviewed.

| Historical Summary (USGS and AP) |                                                                   |                                                                                                                                                                       |
|----------------------------------|-------------------------------------------------------------------|-----------------------------------------------------------------------------------------------------------------------------------------------------------------------|
| Source                           | Site Description                                                  | Adjacent Site Description                                                                                                                                             |
| USGS                             | No structures.                                                    | North/Northeast: two structures                                                                                                                                       |
|                                  |                                                                   | East: Alpine Road and Felt Lake (smaller than                                                                                                                         |
|                                  |                                                                   | modern-day)                                                                                                                                                           |
|                                  |                                                                   | South/Southwest: no structures                                                                                                                                        |
| AP                               | No structures. Northwest-<br>southeast trending, unpaved<br>road. | North/Northeast: two structures no longer present, several paths/trails evident East: Modern-sized Felt Lake, several paths/trails evident South/Southwest: no change |
|                                  | USGS                                                              | Source Site Description USGS No structures.  AP No structures. Northwest-southeast trending, unpaved                                                                  |