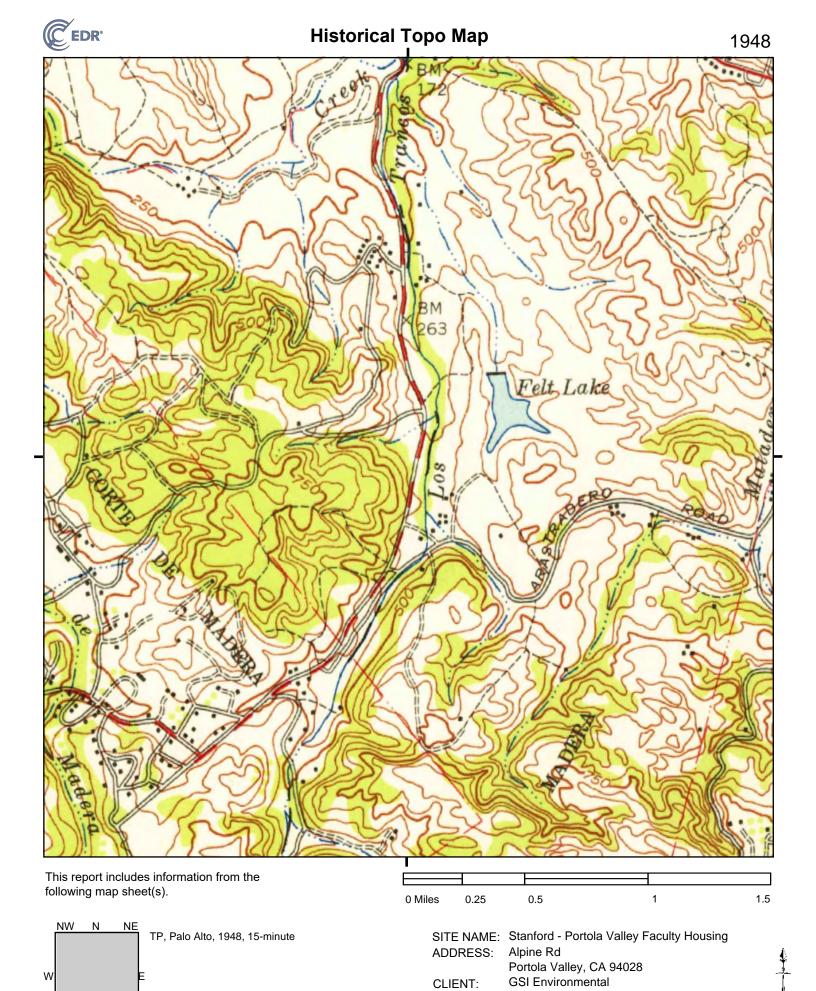

#### 4.0 HISTORICAL INFORMATION

GSI contracted with EDR to compile historical documents for the Site and surrounding area to develop an understanding of the history of the Site. The following historical data sources were requested; the information provided by EDR is included in the Appendices, as indicated:

- Sanborn fire insurance maps (Appendix C),
- United States Geological Survey (USGS) topographic maps (Appendix D),

- · Aerial photographs (Appendix E), and
- City directories (Appendix F)

Pertinent historical information is incorporated in the Summary of Findings (Section 7.0). Note that the clarity of aerial photography is not of consistent quality, and the summary provided below provides information on those features that are readily discernible.

| Historical Source                  | Available Dates                                       |
|------------------------------------|-------------------------------------------------------|
| Sanborn Fire Insurance Maps (SFIM) | None                                                  |
| USGS Topographic Maps (USGS)       | 1897, 1899, 1902, 1943, 1947, 1948, 1953, 1955, 1961, |
|                                    | 1968, 1973, 1994, 1995, 1997, 2012                    |
| Aerial Photographs (AP)            | 1939, 1943, 1948, 1950, 1956, 1963, 1968, 1974, 1982, |
|                                    | 1991, 1998, 2005, 2009, 2012, 2016                    |
| City Directories (CD)              | 1972, 1977, 1982, 1987, 1992, 1995, 2000, 2005, 2010, |
|                                    | 2014                                                  |

The area east of the Site has been structureless since at least 1897, with only paths and trails becoming evident around 1939. Around 1943, Felt Lake, which is within about 0.25-mile northeast of the Site, was enlarged to its modern-day size. Alpine Road has existed since at least 1897; it was re-aligned south of the Site sometime before the 1953 aerial photograph was taken.