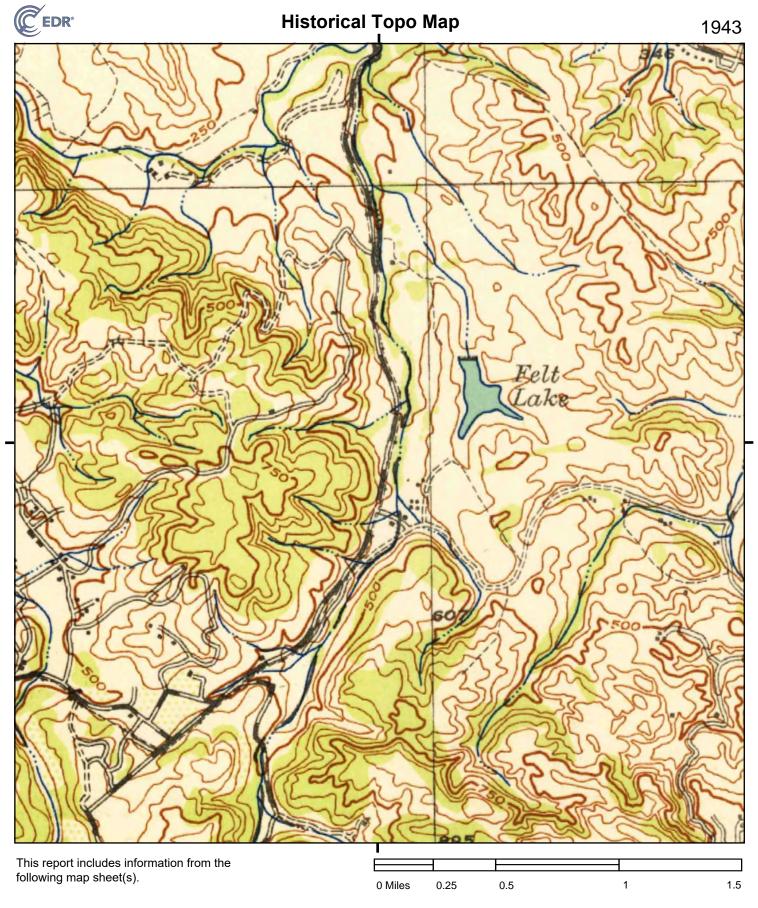

#### 4.0 HISTORICAL INFORMATION

GSI contracted with EDR to compile historical documents for the Site and surrounding area to develop an understanding of the history of the Site. The following historical data sources were requested; the information provided by EDR is included in the Appendices, as indicated:

| Historical Source                  | Available Dates                                       |
|------------------------------------|-------------------------------------------------------|
| Sanborn Fire Insurance Maps (SFIM) | None                                                  |
| USGS Topographic Maps (USGS)       | 1897, 1899, 1902, 1943, 1947, 1948, 1953, 1955, 1961, |
|                                    | 1968, 1973, 1994, 1995, 1997, 2012                    |
| Aerial Photographs (AP)            | 1939, 1943, 1948, 1950, 1956, 1963, 1968, 1974, 1982, |
|                                    | 1991, 1998, 2005, 2009, 2012, 2016                    |
| City Directories (CD)              | 1972, 1977, 1982, 1987, 1992, 1995, 2000, 2005, 2010, |
|                                    | 2014                                                  |

The tabulated information below indicates that, prior to 1991, the Site was unoccupied except for a few minor trails or paths. Around 1991, fences, unpaved roads, and other structures consistent with horse stable operation were present. From 1991 to the present, Alpine Rock Ranch has seen the addition and removal of a few structures.

The area north and northwest of the Site was primarily unoccupied prior to 1953, with only a few structures being present. Extensive residential development began around 1953 and continued to present day.

The area east of the Site has been structureless since at least 1897, with only paths and trails becoming evident around 1939. Around 1943, Felt Lake, which is within about 0.25-mile northeast of the Site, was enlarged to its modern-day size. Alpine Road has existed since at least 1897; it was re-aligned south of the Site sometime before the 1953 aerial photograph was taken.

The area south and southwest of the Site has been unoccupied with significant tree-cover throughout the history that was reviewed.

| Historical Summary (USGS and AP) |                                                                   |                                                                                                                                                                       |
|----------------------------------|-------------------------------------------------------------------|-----------------------------------------------------------------------------------------------------------------------------------------------------------------------|
| Source                           | Site Description                                                  | Adjacent Site Description                                                                                                                                             |
| USGS                             | No structures.                                                    | North/Northeast: two structures                                                                                                                                       |
|                                  |                                                                   | East: Alpine Road and Felt Lake (smaller than                                                                                                                         |
|                                  |                                                                   | modern-day)                                                                                                                                                           |
|                                  |                                                                   | South/Southwest: no structures                                                                                                                                        |
| AP                               | No structures. Northwest-<br>southeast trending, unpaved<br>road. | North/Northeast: two structures no longer present, several paths/trails evident East: Modern-sized Felt Lake, several paths/trails evident South/Southwest: no change |
|                                  | USGS                                                              | Source Site Description USGS No structures.  AP No structures. Northwest-southeast trending, unpaved                                                                  |