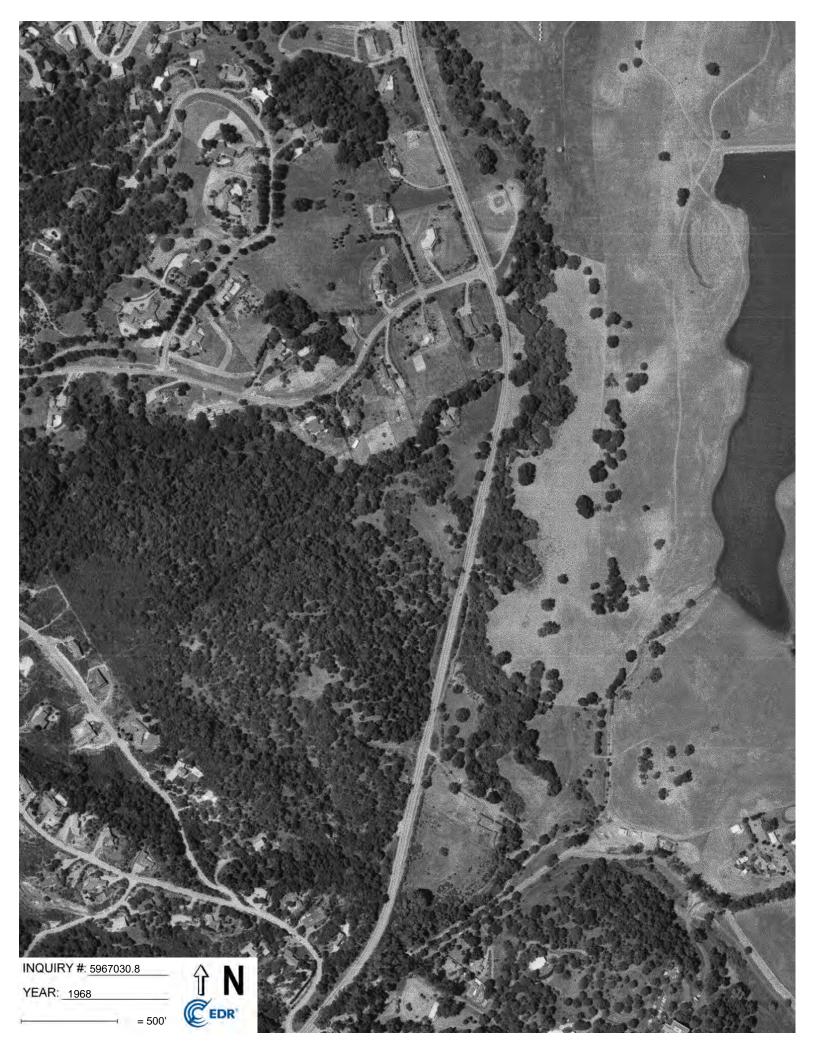

#### 4.0 HISTORICAL INFORMATION

GSI contracted with EDR to compile historical documents for the Site and surrounding area to develop an understanding of the history of the Site. The following historical data sources were requested; the information provided by EDR is included in the Appendices, as indicated:

- Sanborn fire insurance maps (Appendix C),
- United States Geological Survey (USGS) topographic maps (Appendix D),

- · Aerial photographs (Appendix E), and
- City directories (Appendix F)

Pertinent historical information is incorporated in the Summary of Findings (Section 7.0). Note that the clarity of aerial photography is not of consistent quality, and the summary provided below provides information on those features that are readily discernible.

| Historical Source                  | Available Dates                                       |
|------------------------------------|-------------------------------------------------------|
| Sanborn Fire Insurance Maps (SFIM) | None                                                  |
| USGS Topographic Maps (USGS)       | 1897, 1899, 1902, 1943, 1947, 1948, 1953, 1955, 1961, |
|                                    | 1968, 1973, 1994, 1995, 1997, 2012                    |
| Aerial Photographs (AP)            | 1939, 1943, 1948, 1950, 1956, 1963, 1968, 1974, 1982, |
|                                    | 1991, 1998, 2005, 2009, 2012, 2016                    |
| City Directories (CD)              | 1972, 1977, 1982, 1987, 1992, 1995, 2000, 2005, 2010, |
|                                    | 2014                                                  |

The tabulated information below indicates that, prior to 1991, the Site was unoccupied except for a few minor trails or paths. Around 1991, fences, unpaved roads, and other structures consistent with horse stable operation were present. From 1991 to the present, Alpine Rock Ranch has seen the addition and removal of a few structures.

The area north and northwest of the Site was primarily unoccupied prior to 1953, with only a few structures being present. Extensive residential development began around 1953 and continued to present day.

The area east of the Site has been structureless since at least 1897, with only paths and trails becoming evident around 1939. Around 1943, Felt Lake, which is within about 0.25-mile northeast of the Site, was enlarged to its modern-day size. Alpine Road has existed since at least 1897; it was re-aligned south of the Site sometime before the 1953 aerial photograph was taken.

The area south and southwest of the Site has been unoccupied with significant tree-cover throughout the history that was reviewed.

| Historical Summary (USGS and AP) |                                                                   |                                                                                                                                                                       |
|----------------------------------|-------------------------------------------------------------------|-----------------------------------------------------------------------------------------------------------------------------------------------------------------------|
| Source                           | Site Description                                                  | Adjacent Site Description                                                                                                                                             |
| USGS                             | No structures.                                                    | North/Northeast: two structures                                                                                                                                       |
|                                  |                                                                   | East: Alpine Road and Felt Lake (smaller than                                                                                                                         |
|                                  |                                                                   | modern-day)                                                                                                                                                           |
|                                  |                                                                   | South/Southwest: no structures                                                                                                                                        |
| AP                               | No structures. Northwest-<br>southeast trending, unpaved<br>road. | North/Northeast: two structures no longer present, several paths/trails evident East: Modern-sized Felt Lake, several paths/trails evident South/Southwest: no change |
|                                  | USGS                                                              | Source Site Description USGS No structures.  AP No structures. Northwest-southeast trending, unpaved                                                                  |