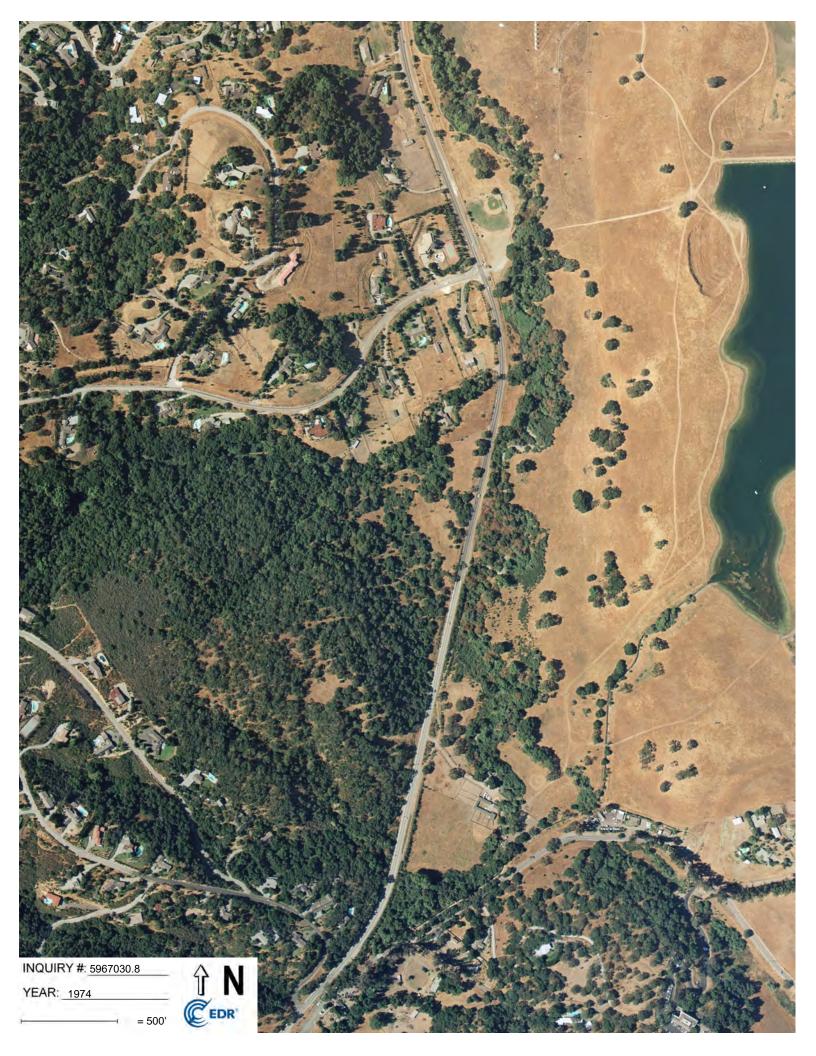

#### 4.0 HISTORICAL INFORMATION

GSI contracted with EDR to compile historical documents for the Site and surrounding area to develop an understanding of the history of the Site. The following historical data sources were requested; the information provided by EDR is included in the Appendices, as indicated:

- Sanborn fire insurance maps (Appendix C),
- United States Geological Survey (USGS) topographic maps (Appendix D),

- · Aerial photographs (Appendix E), and
- City directories (Appendix F)

Pertinent historical information is incorporated in the Summary of Findings (Section 7.0). Note that the clarity of aerial photography is not of consistent quality, and the summary provided below provides information on those features that are readily discernible.

| Historical Source                  | Available Dates                                       |
|------------------------------------|-------------------------------------------------------|
| Sanborn Fire Insurance Maps (SFIM) | None                                                  |
| USGS Topographic Maps (USGS)       | 1897, 1899, 1902, 1943, 1947, 1948, 1953, 1955, 1961, |
|                                    | 1968, 1973, 1994, 1995, 1997, 2012                    |
| Aerial Photographs (AP)            | 1939, 1943, 1948, 1950, 1956, 1963, 1968, 1974, 1982, |
|                                    | 1991, 1998, 2005, 2009, 2012, 2016                    |
| City Directories (CD)              | 1972, 1977, 1982, 1987, 1992, 1995, 2000, 2005, 2010, |
|                                    | 2014                                                  |

The tabulated information below indicates that, prior to 1991, the Site was unoccupied except for a few minor trails or paths. Around 1991, fences, unpaved roads, and other structures consistent with horse stable operation were present. From 1991 to the present, Alpine Rock Ranch has seen the addition and removal of a few structures.

The area north and northwest of the Site was primarily unoccupied prior to 1953, with only a few structures being present. Extensive residential development began around 1953 and continued to present day.

The area east of the Site has been structureless since at least 1897, with only paths and trails becoming evident around 1939. Around 1943, Felt Lake, which is within about 0.25-mile northeast of the Site, was enlarged to its modern-day size. Alpine Road has existed since at least 1897; it was re-aligned south of the Site sometime before the 1953 aerial photograph was taken.

The area south and southwest of the Site has been unoccupied with significant tree-cover throughout the history that was reviewed.

| Historical Summary (USGS and AP) |                                                                   |                                                                                                                                                                       |
|----------------------------------|-------------------------------------------------------------------|-----------------------------------------------------------------------------------------------------------------------------------------------------------------------|
| Source                           | Site Description                                                  | Adjacent Site Description                                                                                                                                             |
| USGS                             | No structures.                                                    | North/Northeast: two structures                                                                                                                                       |
|                                  |                                                                   | East: Alpine Road and Felt Lake (smaller than                                                                                                                         |
|                                  |                                                                   | modern-day)                                                                                                                                                           |
|                                  |                                                                   | South/Southwest: no structures                                                                                                                                        |
| AP                               | No structures. Northwest-<br>southeast trending, unpaved<br>road. | North/Northeast: two structures no longer present, several paths/trails evident East: Modern-sized Felt Lake, several paths/trails evident South/Southwest: no change |
|                                  | USGS                                                              | Source Site Description USGS No structures.  AP No structures. Northwest-southeast trending, unpaved                                                                  |