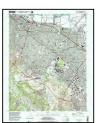

### **Figures**

Figure 1. Site Map

Figure 2. Site Features and Site Plan

Figure 3. Photograph Locations

#### **LEGEND**

Water Tank

Approximate Area of Spread Manure

Manure Dumpster

r׬ **x** \_× Fence

Hay Storage Shed

Horse Stall

Horse Trailer

Saddle Dressing Shed

Recreational Trailer

Approximate Site Boundary

- 1) Future development map modified from Lot and Parcel Plan from Sandis, 2019.
- 2) Locations of site features relative to the development plan are approximate.

Projected Coordinate System Datum: NAD 83 State Plane California Zone III Units: Feet

#### SITE FEATURES AND SITE PLAN

Stanford Portola Valley 3530 Alpine Road, Portola Valley, California

| GSI Job No. | 5426         | Drawn By:  | AV  |
|-------------|--------------|------------|-----|
| Issued:     | 2-Mar-2020   | Chk'd By:  | KJH |
| Map ID:     | SPV_SitePlan | Appv'd By: | SMG |

FIGURE 2