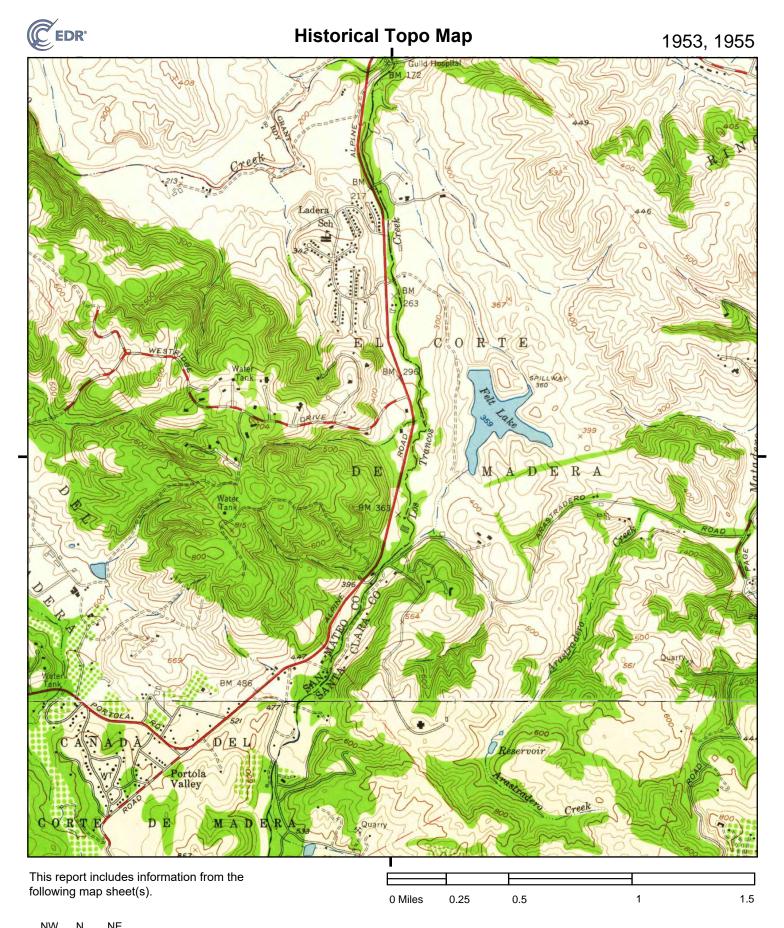

#### 4.0 HISTORICAL INFORMATION

GSI contracted with EDR to compile historical documents for the Site and surrounding area to develop an understanding of the history of the Site. The following historical data sources were requested; the information provided by EDR is included in the Appendices, as indicated:

- Sanborn fire insurance maps (Appendix C),
- United States Geological Survey (USGS) topographic maps (Appendix D),

- · Aerial photographs (Appendix E), and
- City directories (Appendix F)

Pertinent historical information is incorporated in the Summary of Findings (Section 7.0). Note that the clarity of aerial photography is not of consistent quality, and the summary provided below provides information on those features that are readily discernible.

| Historical Source                  | Available Dates                                       |
|------------------------------------|-------------------------------------------------------|
| Sanborn Fire Insurance Maps (SFIM) | None                                                  |
| USGS Topographic Maps (USGS)       | 1897, 1899, 1902, 1943, 1947, 1948, 1953, 1955, 1961, |
|                                    | 1968, 1973, 1994, 1995, 1997, 2012                    |
| Aerial Photographs (AP)            | 1939, 1943, 1948, 1950, 1956, 1963, 1968, 1974, 1982, |
|                                    | 1991, 1998, 2005, 2009, 2012, 2016                    |
| City Directories (CD)              | 1972, 1977, 1982, 1987, 1992, 1995, 2000, 2005, 2010, |
|                                    | 2014                                                  |

The area north and northwest of the Site was primarily unoccupied prior to 1953, with only a few structures being present. Extensive residential development began around 1953 and continued to present day.

The area east of the Site has been structureless since at least 1897, with only paths and trails becoming evident around 1939. Around 1943, Felt Lake, which is within about 0.25-mile northeast of the Site, was enlarged to its modern-day size. Alpine Road has existed since at least 1897; it was re-aligned south of the Site sometime before the 1953 aerial photograph was taken.