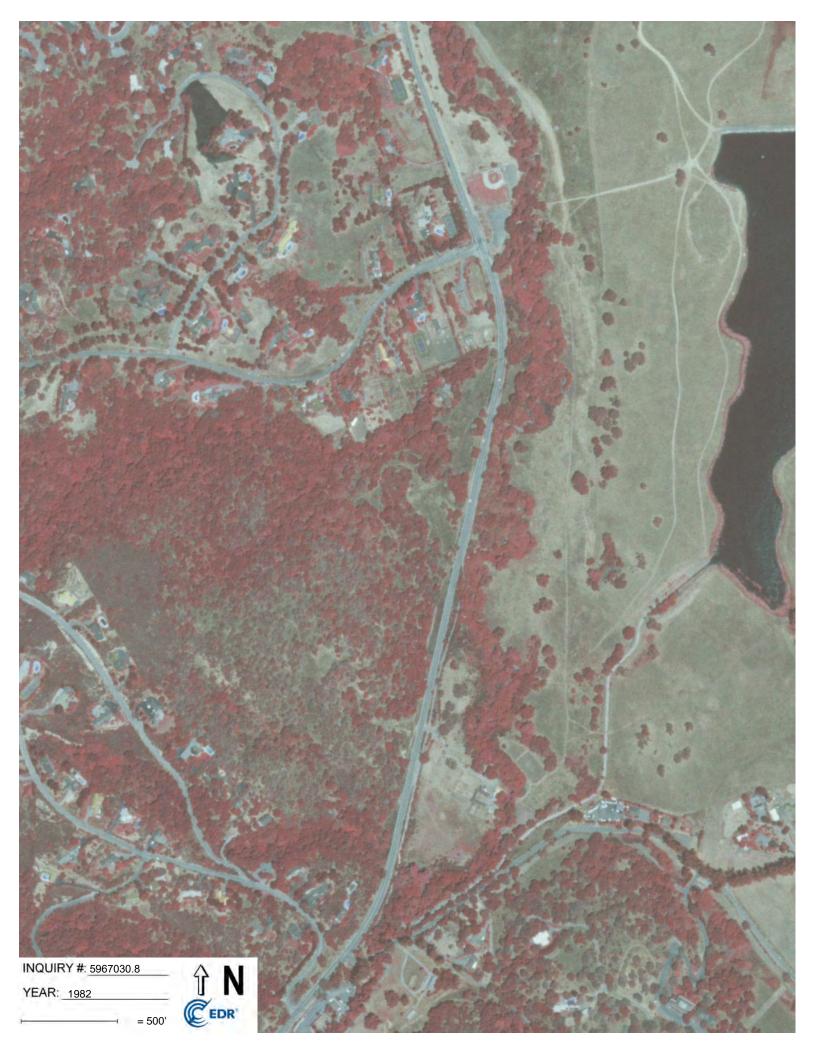

| Historical Source                  | Available Dates                                       |
|------------------------------------|-------------------------------------------------------|
| Sanborn Fire Insurance Maps (SFIM) | None                                                  |
| USGS Topographic Maps (USGS)       | 1897, 1899, 1902, 1943, 1947, 1948, 1953, 1955, 1961, |
|                                    | 1968, 1973, 1994, 1995, 1997, 2012                    |
| Aerial Photographs (AP)            | 1939, 1943, 1948, 1950, 1956, 1963, 1968, 1974, 1982, |
|                                    | 1991, 1998, 2005, 2009, 2012, 2016                    |
| City Directories (CD)              | 1972, 1977, 1982, 1987, 1992, 1995, 2000, 2005, 2010, |
|                                    | 2014                                                  |

The area south and southwest of the Site has been unoccupied with significant tree-cover throughout the history that was reviewed.

| Historical Summary (USGS and AP) |                                                                   |                                                                                                                                                                       |
|----------------------------------|-------------------------------------------------------------------|-----------------------------------------------------------------------------------------------------------------------------------------------------------------------|
| Source                           | Site Description                                                  | Adjacent Site Description                                                                                                                                             |
| USGS                             | No structures.                                                    | North/Northeast: two structures                                                                                                                                       |
|                                  |                                                                   | East: Alpine Road and Felt Lake (smaller than                                                                                                                         |
|                                  |                                                                   | modern-day)                                                                                                                                                           |
|                                  |                                                                   | South/Southwest: no structures                                                                                                                                        |
| AP                               | No structures. Northwest-<br>southeast trending, unpaved<br>road. | North/Northeast: two structures no longer present, several paths/trails evident East: Modern-sized Felt Lake, several paths/trails evident South/Southwest: no change |
|                                  | USGS                                                              | Source Site Description USGS No structures.  AP No structures. Northwest-southeast trending, unpaved                                                                  |