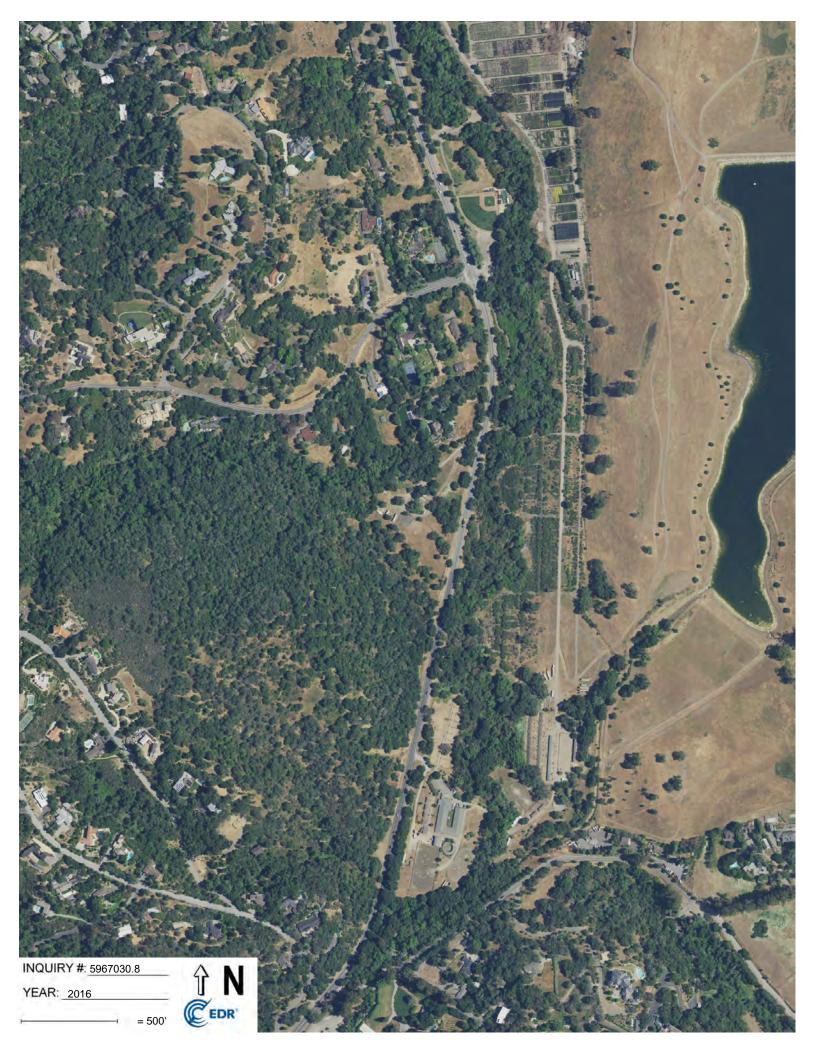

The tabulated information below indicates that, prior to 1991, the Site was unoccupied except for a few minor trails or paths. Around 1991, fences, unpaved roads, and other structures consistent with horse stable operation were present. From 1991 to the present, Alpine Rock Ranch has seen the addition and removal of a few structures.