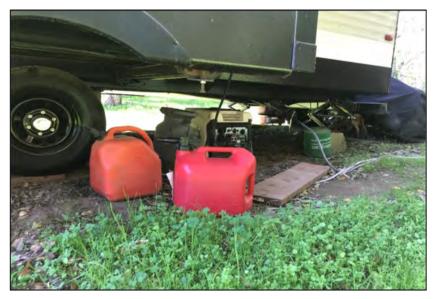

Two 3- to 5-gallon gas canisters (roughly ¾-full of fluid) were observed beneath a recreational trailer in the western corner of the Site. The gas is presumably used for the gas-powered electric generator observed next to the canisters.

Photograph 6: Two fuel carboys next to gas-powered electric generator underneath recreational trailer, looking southwest.

- 1. Photos taken during Site reconnaissance on 12 February 2020.
- 2. Caption includes description and direction in which photo was taken.