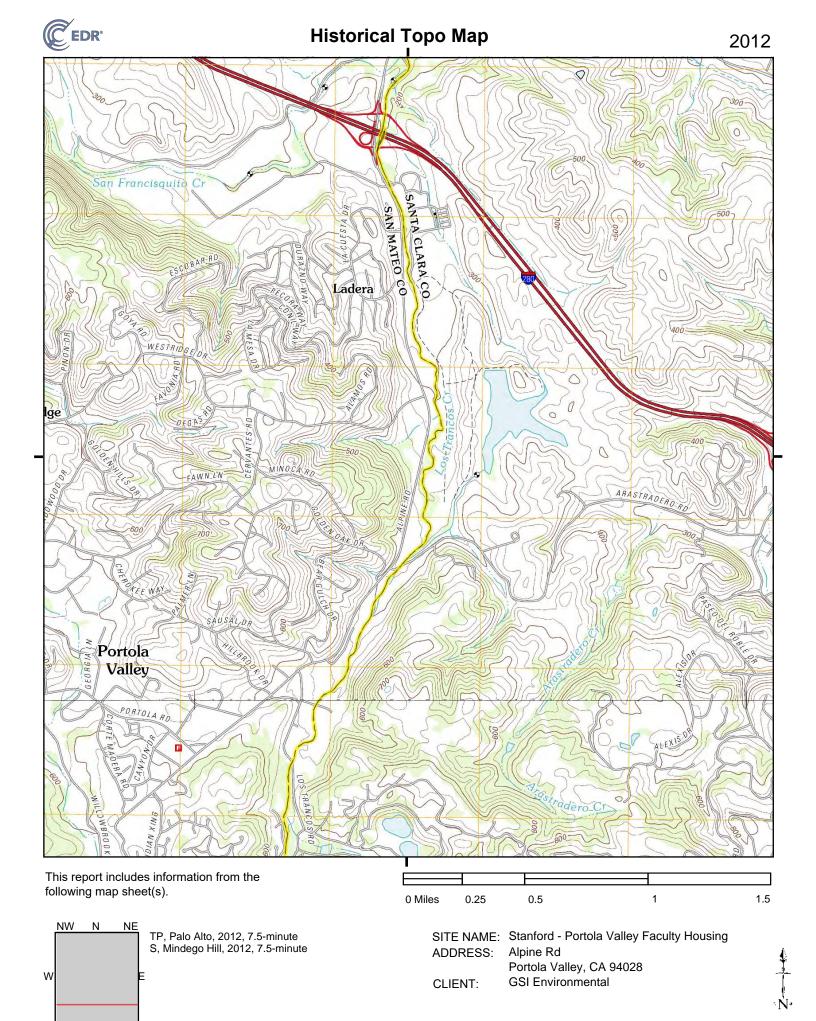

| Historical Source                  | Available Dates                                       |
|------------------------------------|-------------------------------------------------------|
| Sanborn Fire Insurance Maps (SFIM) | None                                                  |
| USGS Topographic Maps (USGS)       | 1897, 1899, 1902, 1943, 1947, 1948, 1953, 1955, 1961, |
|                                    | 1968, 1973, 1994, 1995, 1997, 2012                    |
| Aerial Photographs (AP)            | 1939, 1943, 1948, 1950, 1956, 1963, 1968, 1974, 1982, |
|                                    | 1991, 1998, 2005, 2009, 2012, 2016                    |
| City Directories (CD)              | 1972, 1977, 1982, 1987, 1992, 1995, 2000, 2005, 2010, |
|                                    | 2014                                                  |

<sup>&</sup>lt;sup>2</sup> https://historicalsociety.stanford.edu/publications/camp-fremont-stanfords-world-war-i-battlefield

|                                          | Historical Summary (USGS and AP) |                                                                                                                                                    |                                                                                                                                                                                          |  |
|------------------------------------------|----------------------------------|----------------------------------------------------------------------------------------------------------------------------------------------------|------------------------------------------------------------------------------------------------------------------------------------------------------------------------------------------|--|
| Year                                     | Source                           | Site Description                                                                                                                                   | Adjacent Site Description                                                                                                                                                                |  |
| 1943,<br>1947                            | USGS,<br>AP                      | No change.                                                                                                                                         | North/Northeast: no change East: modern-sized Felt Lake South/Southwest: no change                                                                                                       |  |
| 1948,<br>1950                            | USGS,<br>AP                      | Northwest-southeast trending, unpaved road is no longer apparent.                                                                                  | North/Northeast: Westridge Drive and fenced area apparent East: modern-sized Felt Lake South/Southwest: no change                                                                        |  |
| 1953,<br>1956,<br>1961                   | USGS,<br>AP                      | No change.                                                                                                                                         | North/Northeast: multiple structures that appear to be residences exist East: Alpine Road appears to have been straightened south of the Site South/Southwest: no change                 |  |
| 1963,<br>1968,<br>1973,<br>1974,<br>1982 | USGS,<br>AP                      | Few minor paths or trails evident.                                                                                                                 | North/Northeast: more structures (residential) present East: no change South/Southwest: no change                                                                                        |  |
| 1991,<br>1994,<br>1995,<br>1997          | USGS,<br>AP                      | Fences, unpaved roads, and structures in the center and west areas of the Site where trees appear to have been removed.                            | North/Northeast: more structures (residential) present East: land developed into a series of north-south trending rectangles divided by what seem to be paths South/Southwest: no change |  |
| 1998                                     | AP                               | Main vehicle path at the Site appears to be established.                                                                                           | North/Northeast: no change East: no change South/Southwest: no change                                                                                                                    |  |
| 2005                                     | AP                               | One additional structure <sup>3</sup> near western boundary of the Site.                                                                           | North/Northeast: no change East: no change South/Southwest: no change                                                                                                                    |  |
| 2009                                     | AP                               | No change.                                                                                                                                         | North/Northeast: more structures adjacent to northern boundary of the Site East: no change South/Southwest: no change                                                                    |  |
| 2012                                     | USGS,<br>AP                      | No change.                                                                                                                                         | North/Northeast: no change East: no change South/Southwest: no change                                                                                                                    |  |
| 2016                                     | AP                               | One or two structures appear to be removed in western area of the Site; a larger structure in the western-central area of the Site is now evident. | North/Northeast: more structures (residential) adjacent to northern boundary of the Site East: no change South/Southwest: no change                                                      |  |