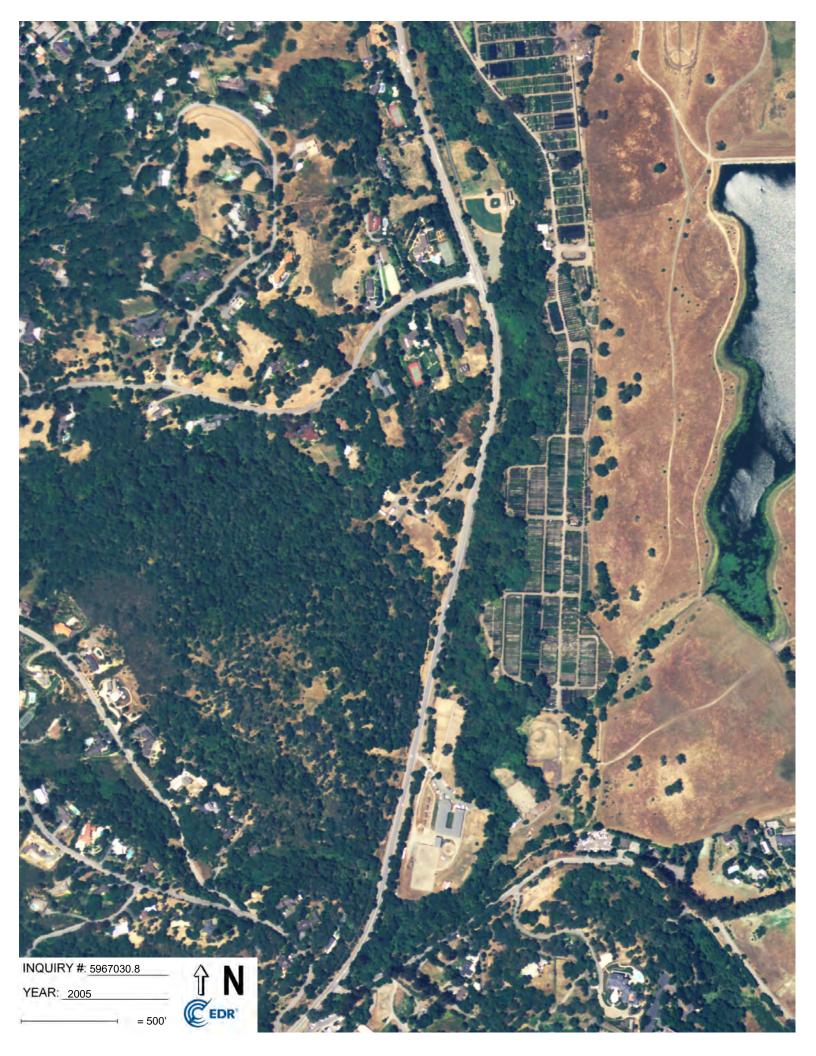

| Historical Source                  | Available Dates                                       |
|------------------------------------|-------------------------------------------------------|
| Sanborn Fire Insurance Maps (SFIM) | None                                                  |
| USGS Topographic Maps (USGS)       | 1897, 1899, 1902, 1943, 1947, 1948, 1953, 1955, 1961, |
|                                    | 1968, 1973, 1994, 1995, 1997, 2012                    |
| Aerial Photographs (AP)            | 1939, 1943, 1948, 1950, 1956, 1963, 1968, 1974, 1982, |
|                                    | 1991, 1998, 2005, 2009, 2012, 2016                    |
| City Directories (CD)              | 1972, 1977, 1982, 1987, 1992, 1995, 2000, 2005, 2010, |
|                                    | 2014                                                  |

<sup>&</sup>lt;sup>2</sup> https://historicalsociety.stanford.edu/publications/camp-fremont-stanfords-world-war-i-battlefield

|                                          | Historical Summary (USGS and AP) |                                                                                                                                                    |                                                                                                                                                                                          |  |
|------------------------------------------|----------------------------------|----------------------------------------------------------------------------------------------------------------------------------------------------|------------------------------------------------------------------------------------------------------------------------------------------------------------------------------------------|--|
| Year                                     | Source                           | Site Description                                                                                                                                   | Adjacent Site Description                                                                                                                                                                |  |
| 1943,<br>1947                            | USGS,<br>AP                      | No change.                                                                                                                                         | North/Northeast: no change East: modern-sized Felt Lake South/Southwest: no change                                                                                                       |  |
| 1948,<br>1950                            | USGS,<br>AP                      | Northwest-southeast trending, unpaved road is no longer apparent.                                                                                  | North/Northeast: Westridge Drive and fenced area apparent East: modern-sized Felt Lake South/Southwest: no change                                                                        |  |
| 1953,<br>1956,<br>1961                   | USGS,<br>AP                      | No change.                                                                                                                                         | North/Northeast: multiple structures that appear to be residences exist East: Alpine Road appears to have been straightened south of the Site South/Southwest: no change                 |  |
| 1963,<br>1968,<br>1973,<br>1974,<br>1982 | USGS,<br>AP                      | Few minor paths or trails evident.                                                                                                                 | North/Northeast: more structures (residential) present East: no change South/Southwest: no change                                                                                        |  |
| 1991,<br>1994,<br>1995,<br>1997          | USGS,<br>AP                      | Fences, unpaved roads, and structures in the center and west areas of the Site where trees appear to have been removed.                            | North/Northeast: more structures (residential) present East: land developed into a series of north-south trending rectangles divided by what seem to be paths South/Southwest: no change |  |
| 1998                                     | AP                               | Main vehicle path at the Site appears to be established.                                                                                           | North/Northeast: no change East: no change South/Southwest: no change                                                                                                                    |  |
| 2005                                     | AP                               | One additional structure <sup>3</sup> near western boundary of the Site.                                                                           | North/Northeast: no change East: no change South/Southwest: no change                                                                                                                    |  |
| 2009                                     | AP                               | No change.                                                                                                                                         | North/Northeast: more structures adjacent to northern boundary of the Site East: no change South/Southwest: no change                                                                    |  |
| 2012                                     | USGS,<br>AP                      | No change.                                                                                                                                         | North/Northeast: no change East: no change South/Southwest: no change                                                                                                                    |  |
| 2016                                     | AP                               | One or two structures appear to be removed in western area of the Site; a larger structure in the western-central area of the Site is now evident. | North/Northeast: more structures (residential) adjacent to northern boundary of the Site East: no change South/Southwest: no change                                                      |  |