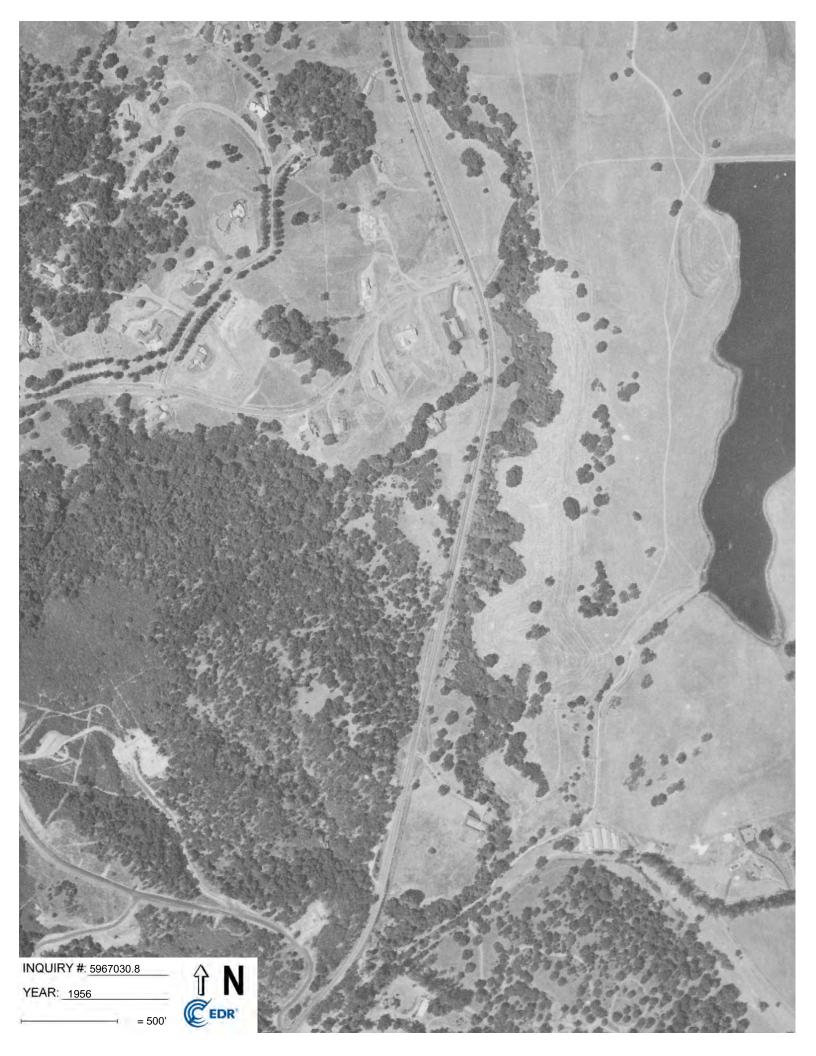

#### 4.0 HISTORICAL INFORMATION

GSI contracted with EDR to compile historical documents for the Site and surrounding area to develop an understanding of the history of the Site. The following historical data sources were requested; the information provided by EDR is included in the Appendices, as indicated:

- Sanborn fire insurance maps (Appendix C),
- United States Geological Survey (USGS) topographic maps (Appendix D),

- · Aerial photographs (Appendix E), and
- City directories (Appendix F)

Pertinent historical information is incorporated in the Summary of Findings (Section 7.0). Note that the clarity of aerial photography is not of consistent quality, and the summary provided below provides information on those features that are readily discernible.

| Historical Source                  | Available Dates                                       |
|------------------------------------|-------------------------------------------------------|
| Sanborn Fire Insurance Maps (SFIM) | None                                                  |
| USGS Topographic Maps (USGS)       | 1897, 1899, 1902, 1943, 1947, 1948, 1953, 1955, 1961, |
|                                    | 1968, 1973, 1994, 1995, 1997, 2012                    |
| Aerial Photographs (AP)            | 1939, 1943, 1948, 1950, 1956, 1963, 1968, 1974, 1982, |
|                                    | 1991, 1998, 2005, 2009, 2012, 2016                    |
| City Directories (CD)              | 1972, 1977, 1982, 1987, 1992, 1995, 2000, 2005, 2010, |
|                                    | 2014                                                  |

The tabulated information below indicates that, prior to 1991, the Site was unoccupied except for a few minor trails or paths. Around 1991, fences, unpaved roads, and other structures consistent with horse stable operation were present. From 1991 to the present, Alpine Rock Ranch has seen the addition and removal of a few structures.

The area north and northwest of the Site was primarily unoccupied prior to 1953, with only a few structures being present. Extensive residential development began around 1953 and continued to present day.

The area east of the Site has been structureless since at least 1897, with only paths and trails becoming evident around 1939. Around 1943, Felt Lake, which is within about 0.25-mile northeast of the Site, was enlarged to its modern-day size. Alpine Road has existed since at least 1897; it was re-aligned south of the Site sometime before the 1953 aerial photograph was taken.

The area south and southwest of the Site has been unoccupied with significant tree-cover throughout the history that was reviewed.

| Historical Summary (USGS and AP) |                                                                   |                                                                                                                                                                       |
|----------------------------------|-------------------------------------------------------------------|-----------------------------------------------------------------------------------------------------------------------------------------------------------------------|
| Source                           | Site Description                                                  | Adjacent Site Description                                                                                                                                             |
| USGS                             | No structures.                                                    | North/Northeast: two structures                                                                                                                                       |
|                                  |                                                                   | East: Alpine Road and Felt Lake (smaller than                                                                                                                         |
|                                  |                                                                   | modern-day)                                                                                                                                                           |
|                                  |                                                                   | South/Southwest: no structures                                                                                                                                        |
| AP                               | No structures. Northwest-<br>southeast trending, unpaved<br>road. | North/Northeast: two structures no longer present, several paths/trails evident East: Modern-sized Felt Lake, several paths/trails evident South/Southwest: no change |
|                                  | USGS                                                              | Source Site Description USGS No structures.  AP No structures. Northwest-southeast trending, unpaved                                                                  |