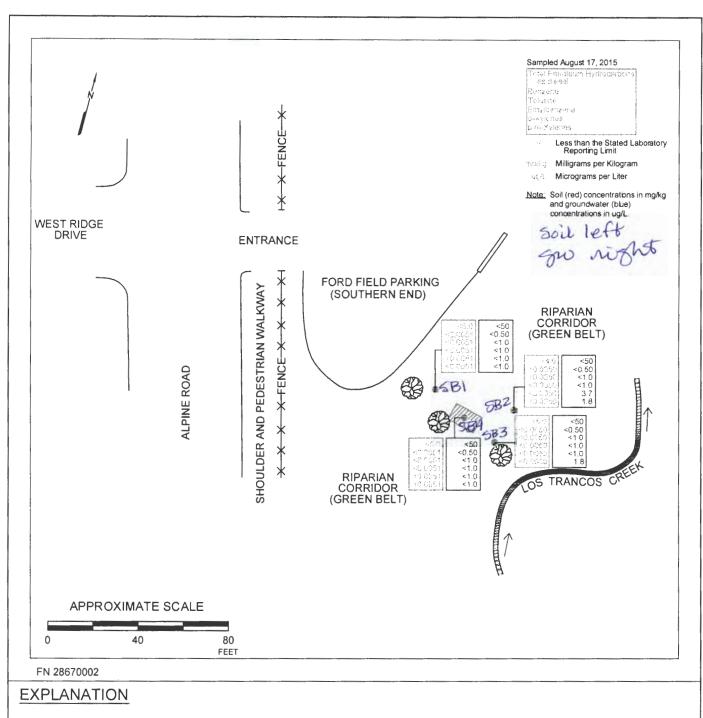

There are two addresses in the vicinity of the Site that are listed on the databases searched. These listings are described below.

| Radius Map<br>Designation | Site Name & Address | Distance/Direction from the Site | Likely to<br>Impact the Site |
|---------------------------|---------------------|----------------------------------|------------------------------|
|                           | Ford Field          |                                  |                              |
| 3                         | 3329 Alpine Road    | < 1/4 mile north                 | No                           |
|                           | Portola Valley      |                                  |                              |

Geotracker ID T1000006313; SMCo Case #459013. This property was listed on the following databases: LUST, CPIS-SLIC, and CERS

Ford Field is a public space used for the community's "Little League." In May 2014, a dump truck ran off the road and released 80 gallons of diesel fuel. The area was excavated to a depth of 14 feet below ground surface. Regulatory closure was issued by the SMCDEH, the oversight agency for the fuel release, in April 2017. Given its limited extent, it is unlikely that this fuel release would impact environmental conditions at the Site. A copy of the case closure summary is included in Appendix G.

The lithology of the Site is characterized as alluvium, that is generally comprised of silt followed by sandy clay to a depth of approximately 20 feet bgs (Cardano, 2015). GSI did not identify information during the Phase I regarding the lithology below 20 feet bgs. The depth to first groundwater is documented for a property approximately 0.3 miles north of the Site at depths of 15 to 20 feet bgs according to data collected from soil borings advanced in August 2015 (Cardano, 2015). It is reported that groundwater flows to the northeast in the vicinity of the Site (EDR, 2020); this groundwater flow direction is consistent with the regional topography, which slopes toward the north and east toward San Francisco Bay.

A geologic map developed for the Town of Portola Valley shows that the Site is situated on alluvium, downhill from the Whiskey Hill Formation (Cotton, 2017a). A map showing ground movement potential also shows the Site as underlain by "unconsolidated granular material" (alluvium, slope wash, and thick soil) (Cotton, 2017b). The Whiskey Hill Formation is characterized as "Eocene rocks", sandstone and mudstone (SLAC, 2006). This generalized lithology is consistent with a description of lithology in the vicinity of the Site. For property approximately 0.3 miles to the north of the Site, the top 10 feet of soil is generally comprised of silt followed by sandy clay to a depth of approximately 20 feet below ground surface (bgs) (Cardano, 2015). During the course of this Phase I, GSI did not locate information regarding lithology below 20 feet bgs.

The depth to first groundwater is documented for a property approximately 0.3 miles north of the Site at depths of 15 to 20 feet bgs according to data collected from soil borings advanced in August 2015 (Cardano, 2015). It is reported that groundwater flows to the northeast in the vicinity of the Site (EDR, 2020); this groundwater flow direction is consistent with the regional topography, which slopes toward the north and east toward San Francisco Bay.