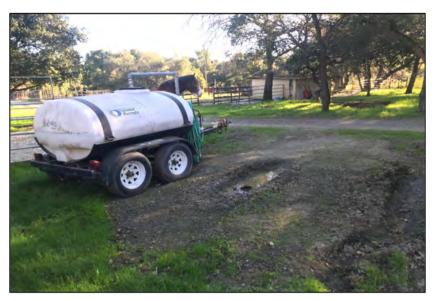

One large, portable water storage tank, equipped with a gas-powered pump, was located at the center of the site. Based on a conversation with on-Site personnel who appeared to be affiliated with Site operations, all water used on-Site is obtained via this tank.

Small pools of liquid were observed in close proximity to the large portable water tank and also near barrels filled with horse drinking water.

Photograph 7: Portable water storage tank with gas-powered pump, looking northeast. A small pool of liquid is next to the tank.

Photograph 8: Various horse-care products outside a horse stall, looking north.