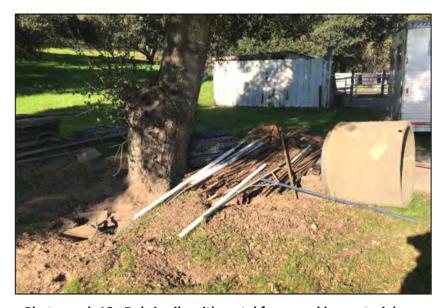

A stream gulch exists along the northwestern boundary of the Site. At the time of the visit, no water was present in the gulch.

There was an abandoned outboard boat engine next to a fluid-filled boat in the northern area of the Site. A miscellaneous debris pile was also observed in the northwestern area of the Site. Some of the miscellaneous debris included metal fence-making materials, wooden pallets, and PVC piping.

#### **Site Reconnaissance Photos**

| By: KJH    | Date: 2/21/20 | Proj   | Project :5426 |  |
|------------|---------------|--------|---------------|--|
| <b>GSI</b> |               | Photos | 9 & 10        |  |
| ENVIRO     | NMENTAL       |        | 0 0 10        |  |