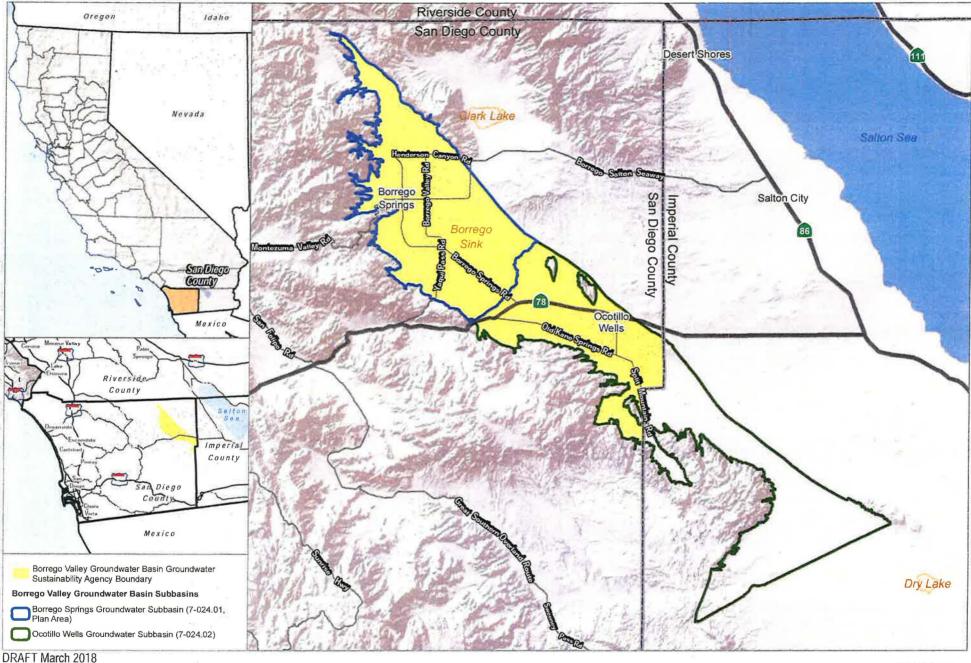

Authority cited: Sections 21083 and 21110, Public Resources Code. Reference: Sections 21108, 21152, and 21152.1, Public Resources Code.

DATUM: NAD 1983, DATA SOURCE, DWR 2016

DUDEK &

FIGURE 1-1

Project Location and Groundwater Sustainability Agency

Groundwater Sustainability Plan for the Borrego Valley Groundwater Basin