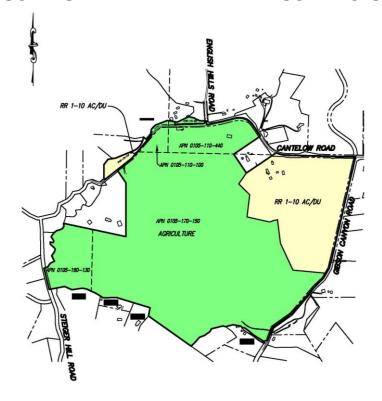

## PROPOSED GENERAL PLAN LAND USE DESIGNATIONS

| Current GP Land Use<br>Designation | Acres  | Proposed Land Use<br>Designation | Acres  |
|------------------------------------|--------|----------------------------------|--------|
| Specific Project Area              | 65.8   | Rural Residential                | 64.1   |
| Specific Project Area              | 22.73  | Agriculture                      | 24.43  |
|                                    | 88.53  |                                  | 88.53  |
| Rural Residential                  | 18.2   | Agriculture                      | 18.2   |
| Rural Residential                  | 2.9    | Rural Residential                | 2.9    |
| Agriculture                        | 200.87 | Agriculture                      | 200.87 |
|                                    | 310.5  |                                  | 310.5  |
|                                    |        | Total Proposed                   |        |
|                                    |        | Rural Residential                | 67     |
|                                    |        | Agriculture                      | 243.5  |
|                                    |        |                                  | 310.5  |