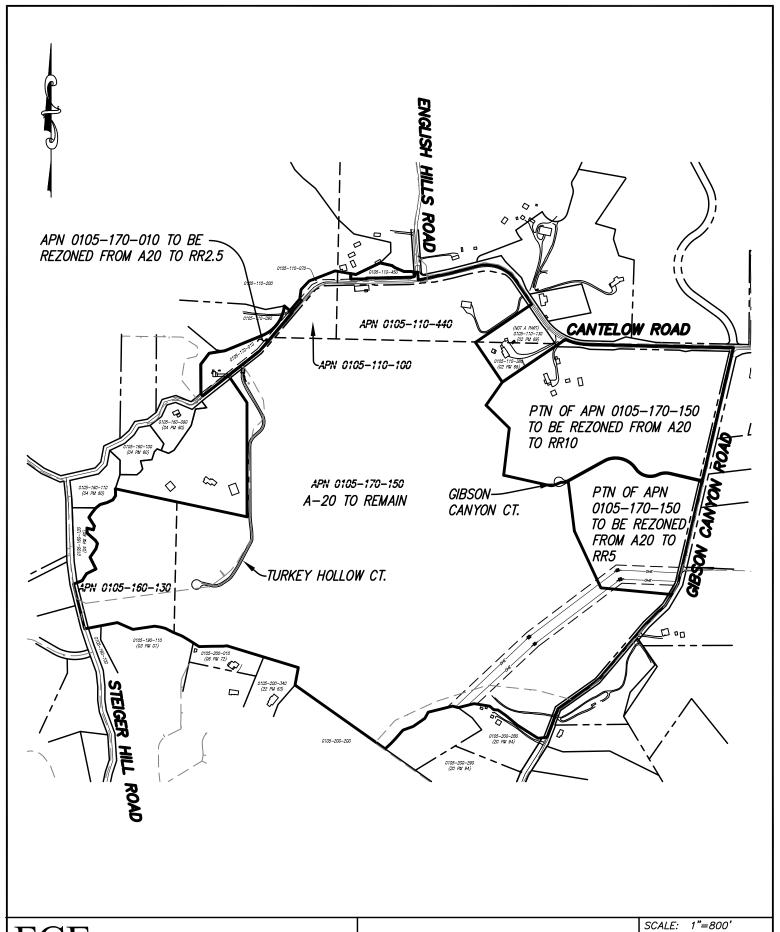

FCE

FOULK CIVIL ENGINEERING, INC.

Civil Engineering Land Surveying Planning
4777 Mangels Boulevard, Fairfield, CA 94534
(707)864-0784 fax (707)864-0793 e-mail: foulkce@gmail.com

REZONING EXHIBIT LANDS OF MORGAN SOLANO COUNTY SCALE: 1"=800'

DATE: 12/18/19

DWG: 07-045

JOB NO: 07-045

DRAWN BY: AJH/NRF

CHECKED BY: BDF