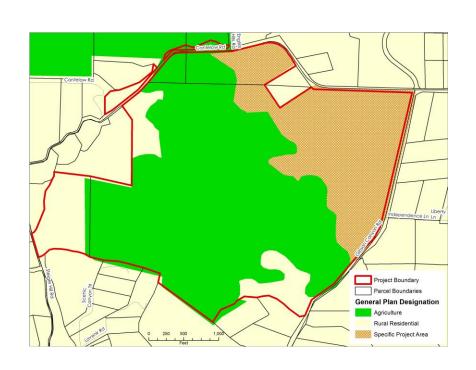

## **CURRENT GENERAL PLAN LAND USE DESIGNATIONS**

## PROPOSED GENERAL PLAN LAND USE DESIGNATIONS





| Current GP Land Use<br>Designation | Acres  | Proposed Land Use<br>Designation | Acres  |
|------------------------------------|--------|----------------------------------|--------|
| Specific Project Area              | 65.8   | Rural Residential                | 64.1   |
| Specific Project Area              | 22.73  | Agriculture                      | 24.43  |
|                                    | 88.53  |                                  | 88.53  |
| Rural Residential                  | 18.2   | Agriculture                      | 18.2   |
| Rural Residential                  | 2.9    | Rural Residential                | 2.9    |
| Agriculture                        | 200.87 | Agriculture                      | 200.87 |
|                                    | 310.5  |