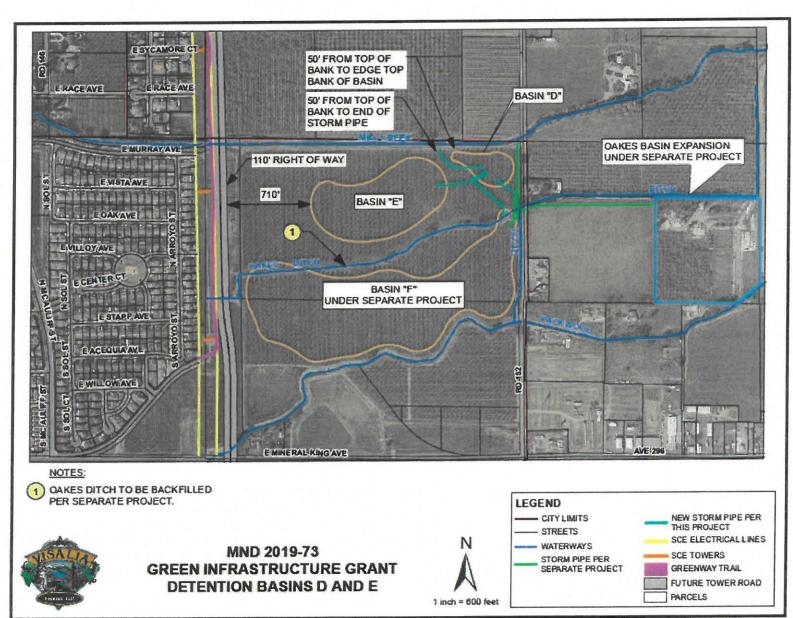

# MITIGATED NEGATIVE DECLARATION

Project Title: Green Infrastructure Grant, Eastside Regional Park Site, Detention Basins D & E Project

**Project Description**: The proposed project for this grant application encompasses approximately 25 acres of land that comprises a portion of the larger 288-acre master planned area for the East Side Regional Park and Groundwater Recharge Project. The project for this 25-acre site will consist of developing two basins that will be a part of the master planned, multi-purpose facility that will provide outdoor recreation benefits as a whole through integrating recreation activities with groundwater recharge and riparian valley oak forest habitat.

Project Location: The project site is located between Mill Creek and Oakes Ditch, between Road 152 to the East, and the logical extension of Tower Road to the west (APN 103-500-001), in the City of Visalia, Tulare County.