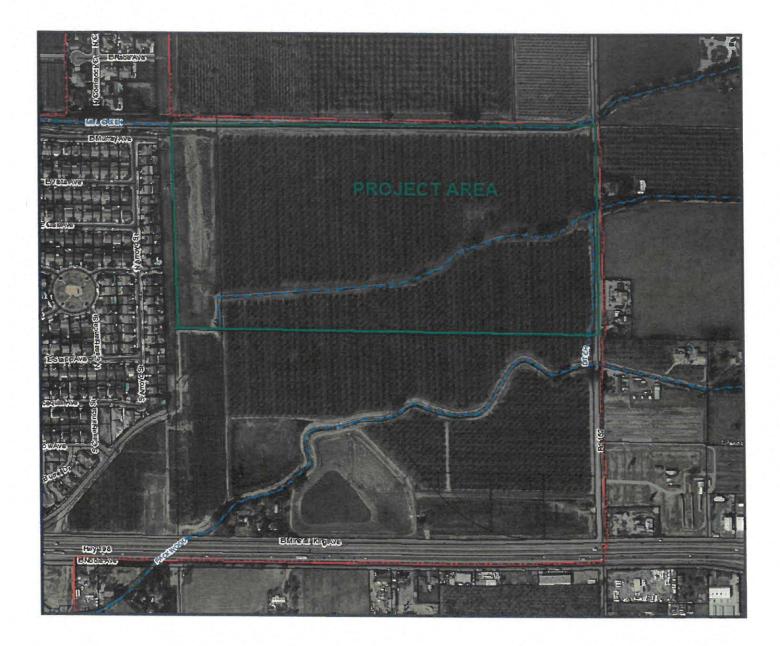

# MITIGATED NEGATIVE DECLARATION

Project Title: Green Infrastructure Grant, Eastside Regional Park Site, Detention Basins D & E Project

**Project Description**: The proposed project for this grant application encompasses approximately 25 acres of land that comprises a portion of the larger 288-acre master planned area for the East Side Regional Park and Groundwater Recharge Project. The project for this 25-acre site will consist of developing two basins that will be a part of the master planned, multi-purpose facility that will provide outdoor recreation benefits as a whole through integrating recreation activities with groundwater recharge and riparian valley oak forest habitat.

Project Location: The project site is located between Mill Creek and Oakes Ditch, between Road 152 to the East, and the logical extension of Tower Road to the west (APN 103-500-001), in the City of Visalia, Tulare County.