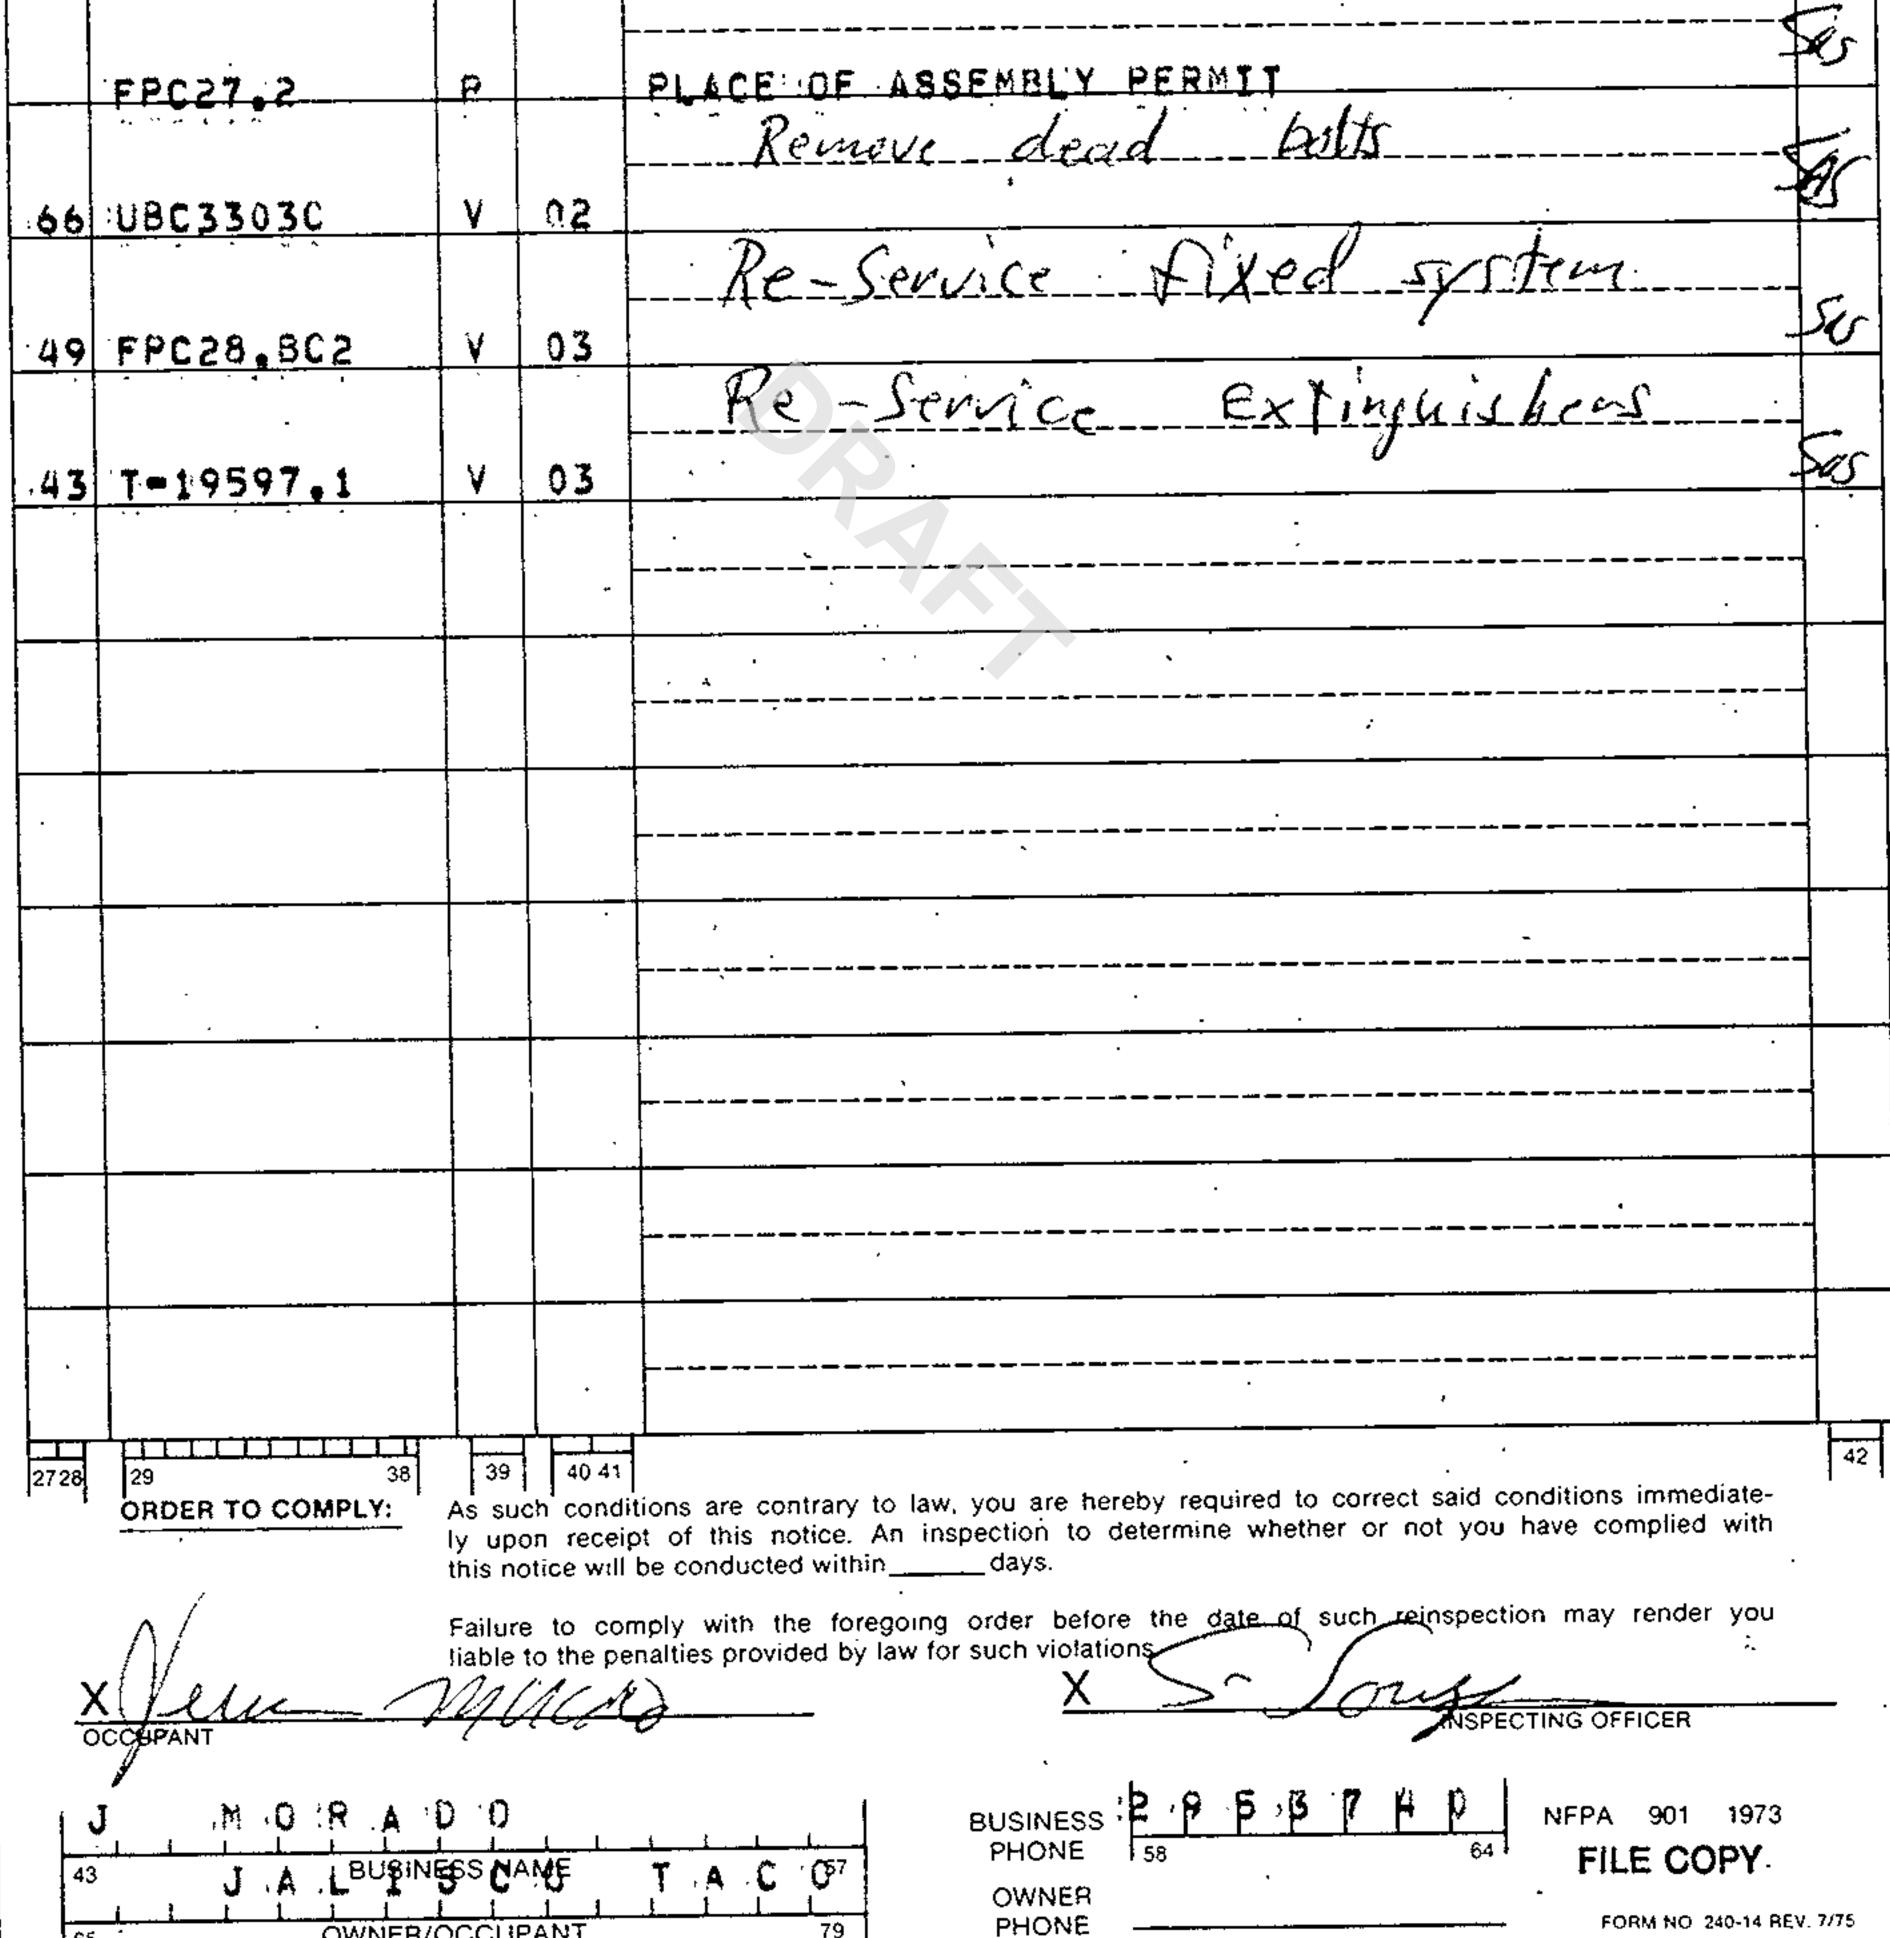

Records Summary

| Year(s)    | Owner/Applicant       | Description of Permit and Building Use         |
|------------|-----------------------|------------------------------------------------|
| 1962, 1963 | Jalisco Taco Bar      | Build storage addition to a restaurant, add to |
|            |                       | building                                       |
| 1971       | Jalisco Taco Bar      | Gas pemit for a restaurant                     |
| 1973       | Bert Burns            | Building addition                              |
| 1978, 1986 | Jaliscos, Phuong      | Mechanical permit, gas and plumbing permit     |
|            | Restaurant            |                                                |
| 1993       | Hersch                | Electrical permit for a restaurant             |
| 1994       | Bert Berns            | Reroof                                         |
| 2002       | Hersch Bert C Trustee | Plumbing permit                                |
| 2011       | WEST SAN CARLOS CT    | Repair floor in residence                      |
|            | APTS LLC              |                                                |