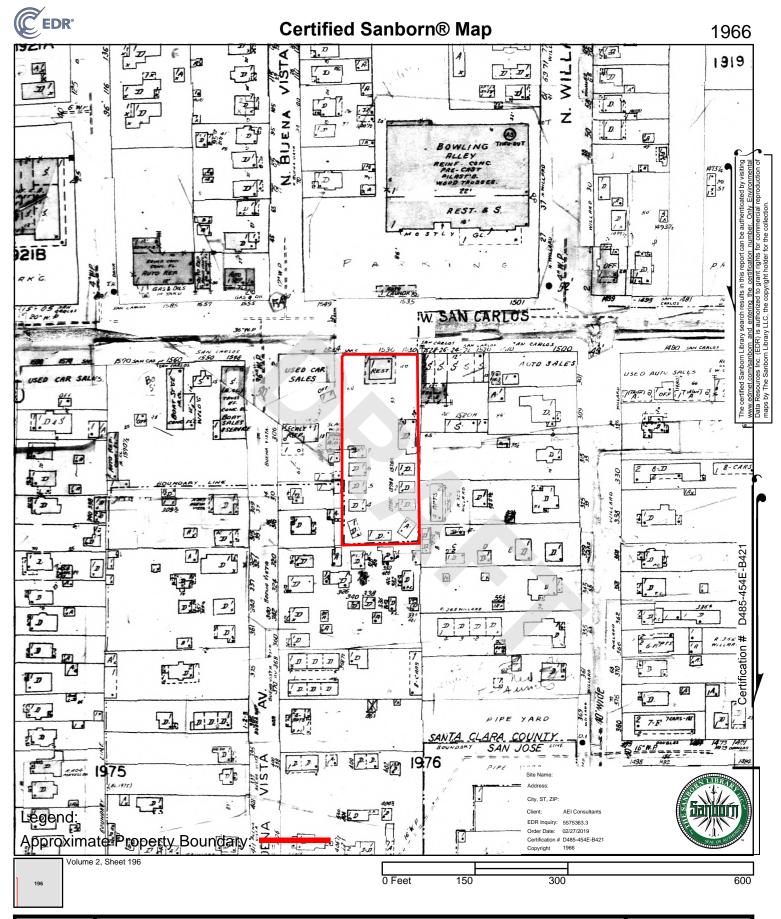

The following maps were reviewed:

| Year(s) | Subject Property Description (Listed Address)                                                                                    | Adjacent Site Descriptions                                                                                                                                                                |
|---------|----------------------------------------------------------------------------------------------------------------------------------|-------------------------------------------------------------------------------------------------------------------------------------------------------------------------------------------|
| 1915    | A residence on the northern portion and vacant land on the southern portion (1380 Stevens Creek Road)                            | NORTH: Peninsula Railroad right of way,<br>followed by a road and residences<br>EAST: Residences and vacant land<br>SOUTH: Vacant land<br>WEST: Residences                                |
| 1950    | The current residences on the southern portion and an additional residence on the northern portion (1530 West San Carlos Street) | NORTH: Road, followed by garment factory and residences EAST: Five stores and residences SOUTH: Residences WEST: Residences and a repair shop                                             |
| 1956    | The current commercial building occupied as a store and the current residences (1530-1536 West San Carlos Street)                | NORTH: Road, followed by a carpenter shop<br>and residences<br>EAST: No significant changes<br>SOUTH: No significant changes<br>WEST: Residences, a used car sales lot and<br>repair shop |
| 1966    | The current commercial building occupied as a restaurant and the current residences (1530-1536 West San Carlos Street)           | NORTH: Road, followed by parking lot, portion of a restaurant and auto laundry facility EAST: No significant changes SOUTH: No significant changes WEST: No significant changes           |

Based on review of a 1915 Sanborn map, the "Peninsula Railroad Company right of way" was located adjacent to the northern boundary of the property. In the next available Sanborn map from 1950, the notation had been removed and the street had been widened to its current form. This area is currently located within the current West San Carlos Street right of way and is paved over. Railroad tracks and spurs represent environmental concerns due to the historical application of oils containing PCBs, herbicides, and arsenic for pest and weed control, as well as the potential presence of creosote on the rail ties, and the historical common practice of using coal cinders for track fill material. Based on the presence of pavement surrounding this area, and time elapsed, the use of oils, arsenic, and herbicides associated with weed or pest control is expected to be minimal, and therefore does not represent a significant environmental concern.