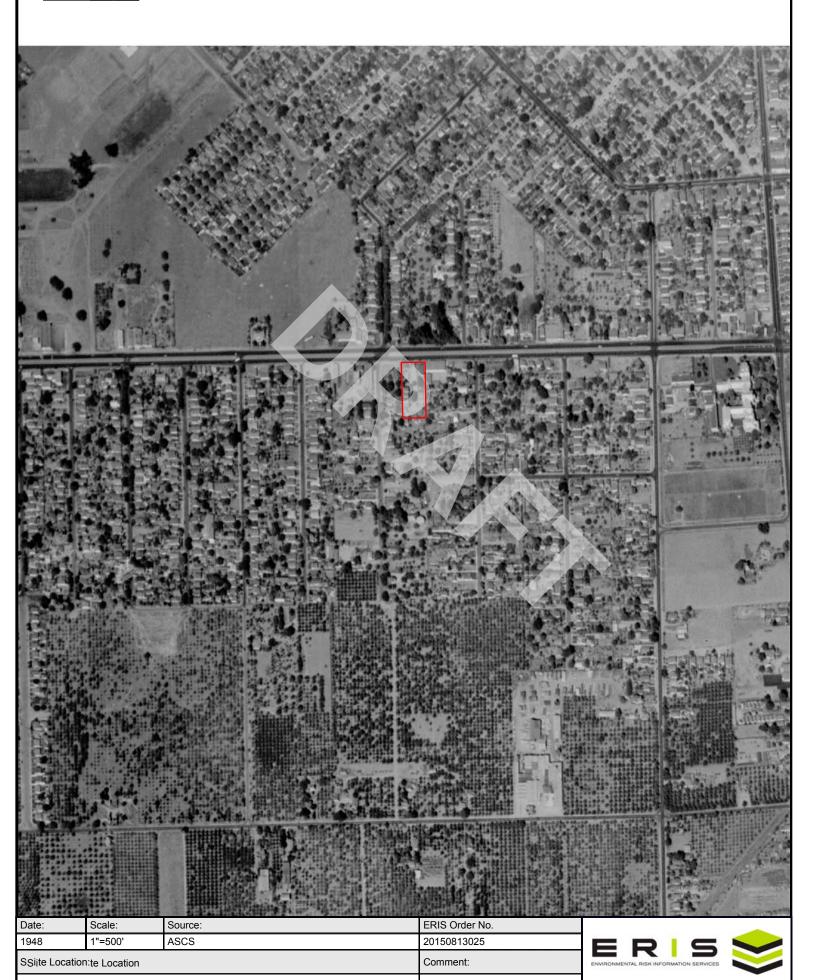

#### 3.1 **A**ERIAL PHOTOGRAPHS

AEI reviewed aerial photographs of the subject property and surrounding area. A search was made of the ERIS collection of aerial photographs. Aerial photographs were reviewed for the following years:

| Year(s) | Subject Property Description          | Adjacent Site Descriptions                    |
|---------|---------------------------------------|-----------------------------------------------|
| 1948    | Residences                            | NORTH: Road followed by: residences and a     |
|         |                                       | commercial building                           |
|         |                                       | EAST: Residences and a commercial building    |
|         |                                       | SOUTH: Residences                             |
|         |                                       | WEST: Residences and a commercial building    |
| 1954,   | Residences and the current commercial | NORTH: No significant changes                 |
| 1960,   | building                              | EAST: No significant changes                  |
| 1970    |                                       | SOUTH: No significant changes                 |
|         |                                       | WEST: No significant changes                  |
| 1980,   | No significant changes                | NORTH: Road, followed by: small commercial    |
| 1993    |                                       | buildings, a parking lot and a portion of a   |
|         |                                       | large commercial building (including apparent |
|         |                                       | auto repair/car wash, per Sanborns)           |
|         |                                       | EAST: No significant changes                  |
|         |                                       | SOUTH: No significant changes                 |
|         |                                       | WEST: Commercial buildings and residences     |
| 2005    | No significant changes                | NORTH: Road, followed by: small commercial    |
|         |                                       | buildings and a parking lot                   |
|         |                                       | EAST: No significant changes                  |
|         |                                       | SOUTH: No significant changes                 |
|         |                                       | WEST: No significant changes                  |
| 2014    | No significant changes                | NORTH: Road, followed by the current          |
|         |                                       | apartments                                    |
|         |                                       | EAST: No significant changes                  |
|         |                                       | SOUTH: No significant changes                 |
|         |                                       | WEST: No significant changes                  |

Refer to Section 5.1 for discussion of the north and west adjacent properties.

Due to poor image quality and/or scale, detailed observation of site features was not possible in various images.