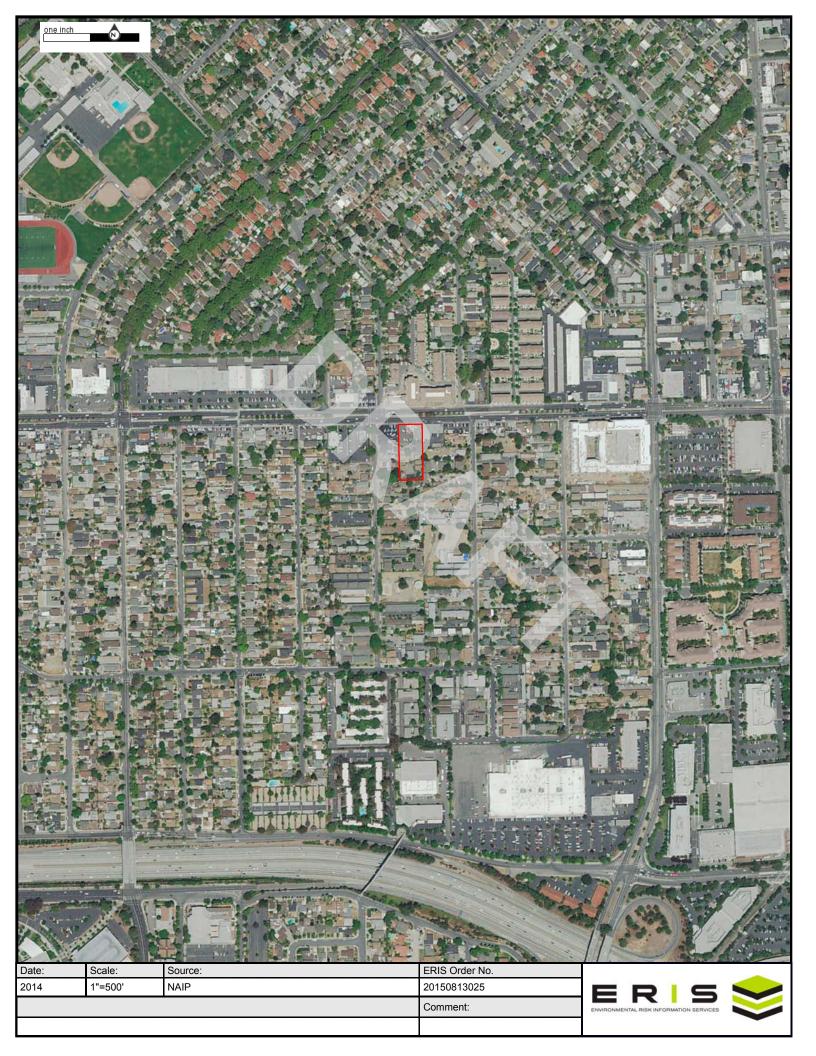

| Year(s) | Subject Property Description          | Adjacent Site Descriptions                    |
|---------|---------------------------------------|-----------------------------------------------|
| 1948    | Residences                            | NORTH: Road followed by: residences and a     |
|         |                                       | commercial building                           |
|         |                                       | EAST: Residences and a commercial building    |
|         |                                       | SOUTH: Residences                             |
|         |                                       | WEST: Residences and a commercial building    |
| 1954,   | Residences and the current commercial | NORTH: No significant changes                 |
| 1960,   | building                              | EAST: No significant changes                  |
| 1970    |                                       | SOUTH: No significant changes                 |
|         |                                       | WEST: No significant changes                  |
| 1980,   | No significant changes                | NORTH: Road, followed by: small commercial    |
| 1993    |                                       | buildings, a parking lot and a portion of a   |
|         |                                       | large commercial building (including apparent |
|         |                                       | auto repair/car wash, per Sanborns)           |
|         |                                       | EAST: No significant changes                  |
|         |                                       | SOUTH: No significant changes                 |
|         |                                       | WEST: Commercial buildings and residences     |
| 2005    | No significant changes                | NORTH: Road, followed by: small commercial    |
|         |                                       | buildings and a parking lot                   |
|         |                                       | EAST: No significant changes                  |
|         |                                       | SOUTH: No significant changes                 |
|         |                                       | WEST: No significant changes                  |
| 2014    | No significant changes                | NORTH: Road, followed by the current          |
|         |                                       | apartments                                    |
|         |                                       | EAST: No significant changes                  |
|         |                                       | SOUTH: No significant changes                 |
|         |                                       | WEST: No significant changes                  |