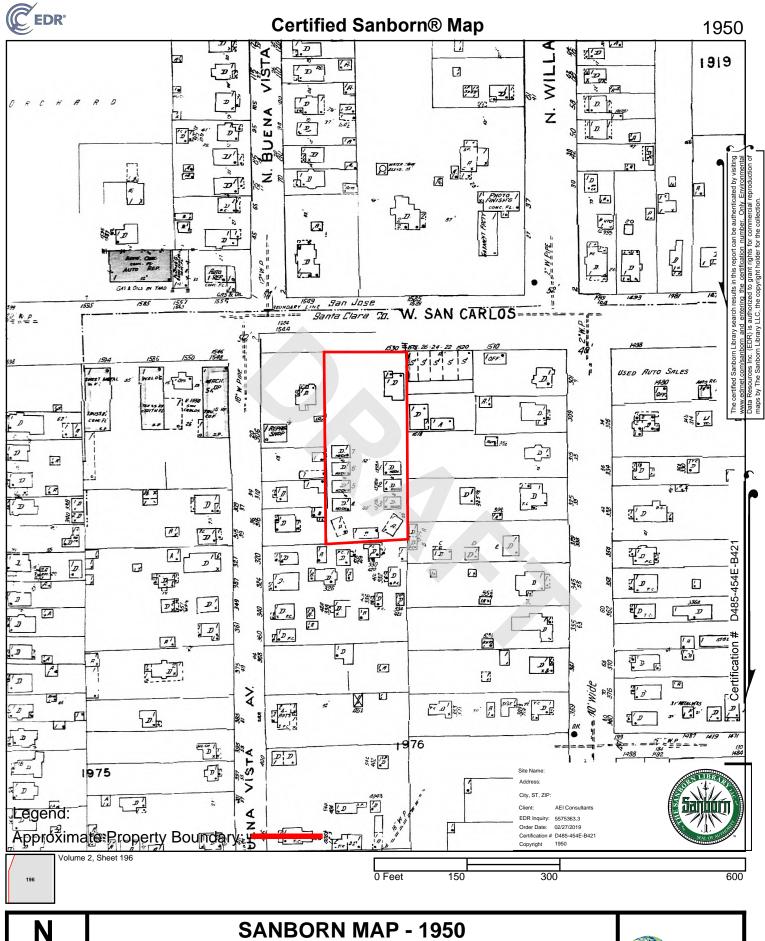

The following maps were reviewed:

| Year(s) | Subject Property Description (Listed Address)                                                                                    | Adjacent Site Descriptions                                                                                                                                                                |
|---------|----------------------------------------------------------------------------------------------------------------------------------|-------------------------------------------------------------------------------------------------------------------------------------------------------------------------------------------|
| 1915    | A residence on the northern portion and vacant land on the southern portion (1380 Stevens Creek Road)                            | NORTH: Peninsula Railroad right of way,<br>followed by a road and residences<br>EAST: Residences and vacant land<br>SOUTH: Vacant land<br>WEST: Residences                                |
| 1950    | The current residences on the southern portion and an additional residence on the northern portion (1530 West San Carlos Street) | NORTH: Road, followed by garment factory and residences EAST: Five stores and residences SOUTH: Residences WEST: Residences and a repair shop                                             |
| 1956    | The current commercial building occupied as a store and the current residences (1530-1536 West San Carlos Street)                | NORTH: Road, followed by a carpenter shop<br>and residences<br>EAST: No significant changes<br>SOUTH: No significant changes<br>WEST: Residences, a used car sales lot and<br>repair shop |
| 1966    | The current commercial building occupied as a restaurant and the current residences (1530-1536 West San Carlos Street)           | NORTH: Road, followed by parking lot, portion of a restaurant and auto laundry facility EAST: No significant changes SOUTH: No significant changes WEST: No significant changes           |