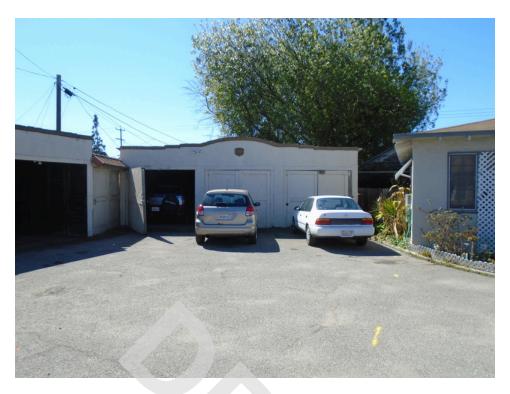

### 1.0 INTRODUCTION

This report documents the methods and findings of the Phase I Environmental Site Assessment performed in conformance with AEI's contract and scope and limitations of ASTM Standard Practice E1527-13 and the EPA Standards and Practices for All Appropriate Inquiries (40 CFR Part 312) for the property located at 1530-1536 West San Carlos Street, San Jose, Santa Clara County, California (Appendix A: Figures and Appendix B: Property Photographs).