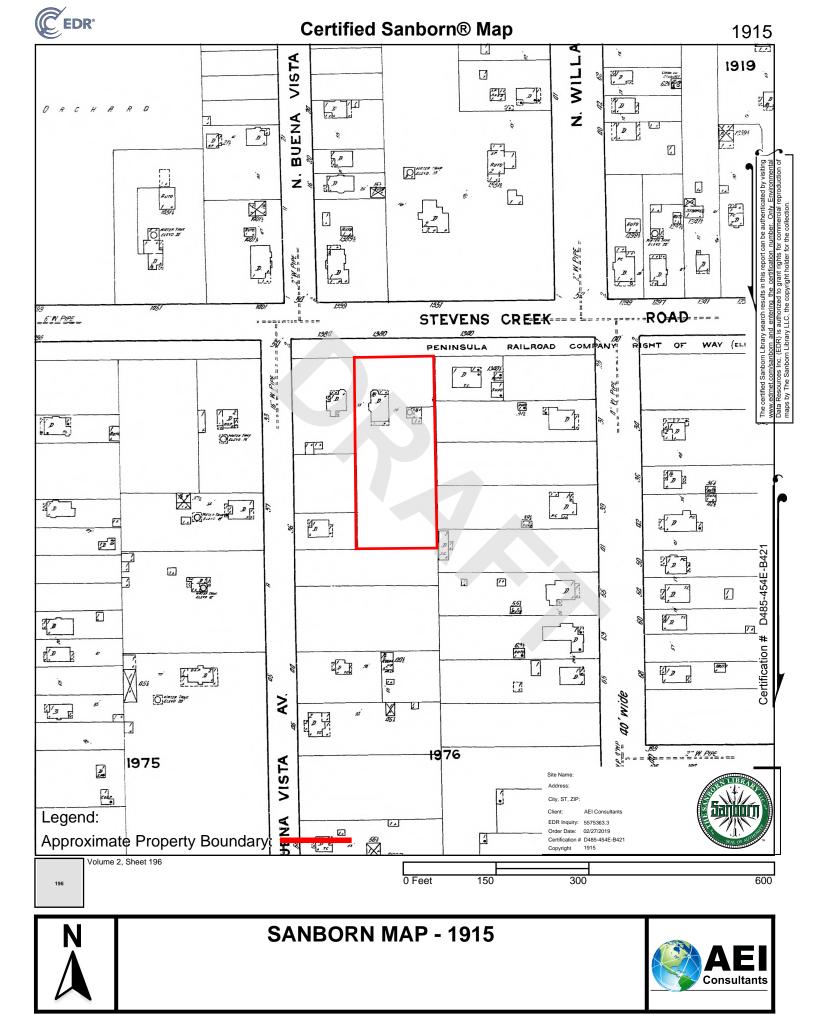

#### 3.2 SANBORN FIRE INSURANCE MAPS

Sanborn Fire Insurance maps were developed in the late 1800s and early 1900s for use as an assessment tool for fire insurance rates in urbanized areas. A search was made of the EDR collection of Sanborn Fire Insurance maps.

The following maps were reviewed:

| Year(s) | Subject Property Description (Listed Address)                                                                                    | Adjacent Site Descriptions                                                                                                                                                                |
|---------|----------------------------------------------------------------------------------------------------------------------------------|-------------------------------------------------------------------------------------------------------------------------------------------------------------------------------------------|
| 1915    | A residence on the northern portion and vacant land on the southern portion (1380 Stevens Creek Road)                            | NORTH: Peninsula Railroad right of way,<br>followed by a road and residences<br>EAST: Residences and vacant land<br>SOUTH: Vacant land<br>WEST: Residences                                |
| 1950    | The current residences on the southern portion and an additional residence on the northern portion (1530 West San Carlos Street) | NORTH: Road, followed by garment factory and residences EAST: Five stores and residences SOUTH: Residences WEST: Residences and a repair shop                                             |
| 1956    | The current commercial building occupied as a store and the current residences (1530-1536 West San Carlos Street)                | NORTH: Road, followed by a carpenter shop<br>and residences<br>EAST: No significant changes<br>SOUTH: No significant changes<br>WEST: Residences, a used car sales lot and<br>repair shop |
| 1966    | The current commercial building occupied as a restaurant and the current residences (1530-1536 West San Carlos Street)           | NORTH: Road, followed by parking lot, portion of a restaurant and auto laundry facility EAST: No significant changes SOUTH: No significant changes WEST: No significant changes           |

Based on review of a 1915 Sanborn map, the "Peninsula Railroad Company right of way" was located adjacent to the northern boundary of the property. In the next available Sanborn map from 1950, the notation had been removed and the street had been widened to its current form. This area is currently located within the current West San Carlos Street right of way and is paved over. Railroad tracks and spurs represent environmental concerns due to the historical application of oils containing PCBs, herbicides, and arsenic for pest and weed control, as well as the potential presence of creosote on the rail ties, and the historical common practice of using coal cinders for track fill material. Based on the presence of pavement surrounding this area, and time elapsed, the use of oils, arsenic, and herbicides associated with weed or pest control is expected to be minimal, and therefore does not represent a significant environmental concern.