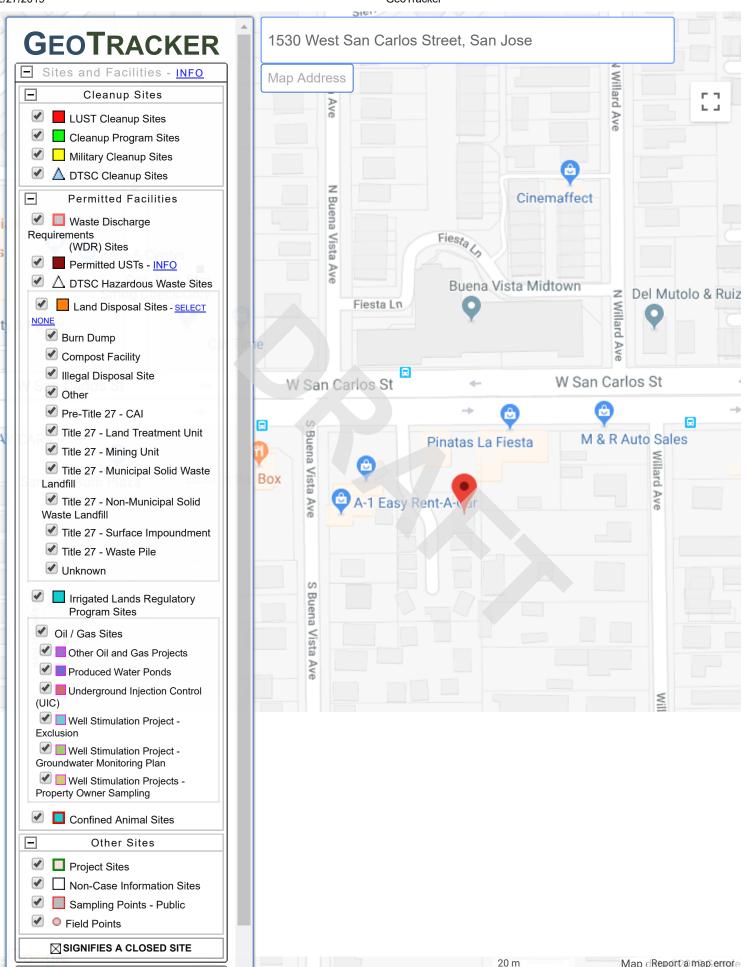

If the surrounding properties are listed in the regulatory database, please refer to Section 5.1 for discussion.

#### **5.1 RECORDS SUMMARY**

| Database                                    | Search<br>Distance<br>(Miles) | Listings<br>Within Search<br>Distance | Subject<br>Property | Adjacent<br>Site(s) | Other Nearby<br>Sites of Concern |
|---------------------------------------------|-------------------------------|---------------------------------------|---------------------|---------------------|----------------------------------|
| NPL                                         | 1.0                           | 0                                     |                     |                     |                                  |
| DELISTED NPL                                | 0.5                           | 0                                     |                     |                     |                                  |
| SEMS/CERCLIS                                | 0.5                           | 0                                     |                     |                     |                                  |
| SEMS-ARCHIVE/CERCLIS<br>NFRAP               | 0.5                           | 0                                     |                     |                     |                                  |
| RCRA CORRACTS                               | 1.0                           | 0                                     |                     |                     |                                  |
| RCRA-TSDF                                   | 0.5                           | 0                                     |                     |                     |                                  |
| RCRA LQG, SQG, CESQGs,<br>NLR               | SP/ADJ                        | 0                                     |                     |                     |                                  |
| US ENG CONTROLS                             | SP                            | 0                                     |                     |                     |                                  |
| US INST CONTROLS                            | SP                            | 0                                     |                     |                     |                                  |
| ERNS                                        | SP                            | 0                                     |                     |                     |                                  |
| STATE/TRIBAL HWS                            | 1.0                           | 8                                     |                     |                     |                                  |
| STATE/TRIBAL SWLF                           | 0.5                           | 0                                     |                     |                     |                                  |
| STATE/TRIBAL<br>REGISTERED STORAGE<br>TANKS | SP/ADJ                        | 0                                     |                     |                     |                                  |
| STATE/TRIBAL LUST                           | 0.5                           | 21                                    |                     |                     |                                  |

| Database                           | Search<br>Distance<br>(Miles) | Listings<br>Within Search<br>Distance | Subject<br>Property | Adjacent<br>Site(s) | Other Nearby<br>Sites of Concern |
|------------------------------------|-------------------------------|---------------------------------------|---------------------|---------------------|----------------------------------|
| STATE/TRIBAL EC and IC             | SP                            | 0                                     |                     |                     |                                  |
| STATE/TRIBAL VCP                   | 0.5                           | 1                                     |                     |                     |                                  |
| STATE/TRIBAL<br>BROWNFIELD         | 0.5                           | 0                                     |                     |                     |                                  |
| ORPHAN                             | N/A                           | 3                                     |                     |                     |                                  |
| ADDITIONAL<br>ENVIRONMENTAL RECORD | SP/ADJ                        | 3                                     |                     | _                   |                                  |
| SOURCES                            |                               |                                       |                     |                     |                                  |

| Facility Name           | A-1 EASY RENT-A-CAR INC                                                           |
|-------------------------|-----------------------------------------------------------------------------------|
| Address                 | 306 South Buena Vista Avenue B                                                    |
| Distance &              | Adjacent to the west                                                              |
| Direction               |                                                                                   |
| Hydrologic              | Cross-gradient                                                                    |
| Position                |                                                                                   |
| <b>Databases Listed</b> | CUPA LISTINGS                                                                     |
| Comments                | This site is listed as generating waste oil only with a facility ID of            |
|                         | FA0256765. Based on the lack of a documented release, the review of regulatory    |
|                         | agency files for this site was not deemed necessary, and the site is not expected |
|                         | to represent a significant environmental concern.                                 |