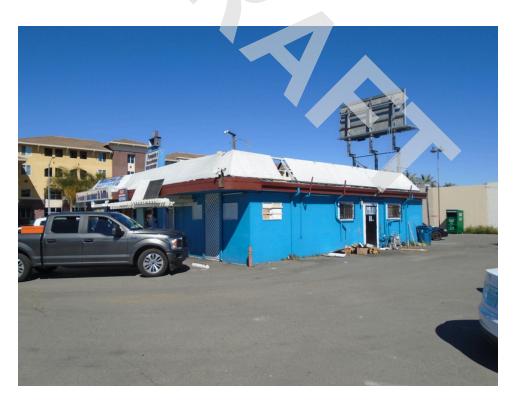

Pertinent subject property information is noted below:

| PROPERTY INFORMATION                                  |                                                                                                                                                                                                                                                                                                                                                  |  |  |  |
|-------------------------------------------------------|--------------------------------------------------------------------------------------------------------------------------------------------------------------------------------------------------------------------------------------------------------------------------------------------------------------------------------------------------|--|--|--|
| Site Address(es)                                      | 1530-1536 West San Carlos Street, San Jose, Santa Clara                                                                                                                                                                                                                                                                                          |  |  |  |
| ,                                                     | County, California 95126                                                                                                                                                                                                                                                                                                                         |  |  |  |
| Property ID (APN or Block/Lot) 277-18-019, 277-18-020 |                                                                                                                                                                                                                                                                                                                                                  |  |  |  |
| Location                                              | South of West San Carlos Street                                                                                                                                                                                                                                                                                                                  |  |  |  |
| Property Type                                         | Mixed-Use (Office, Retail, and/or Multifamily)                                                                                                                                                                                                                                                                                                   |  |  |  |
| SITE AND BUILDING INFORMATION                         |                                                                                                                                                                                                                                                                                                                                                  |  |  |  |
| Approximate Site Acreage/Source                       | 0.88/Assessors Office                                                                                                                                                                                                                                                                                                                            |  |  |  |
| Number of Buildings                                   | 1                                                                                                                                                                                                                                                                                                                                                |  |  |  |
| <b>Building Construction Date(s)</b>                  | 1530 West San Carlos Street: 1925                                                                                                                                                                                                                                                                                                                |  |  |  |
|                                                       | 1536 West San Carlos Street: 1950  Note: According to a historic report cited by the client for the 1530 West San Carlos address, one of the residential units was constructed in 1925, and then moved towards south to its current location by 1955. The other remaining seven bungalow court units and three garages were constructed in 1932. |  |  |  |
| Building Square Footage<br>(SF)/Source                | 1530 West San Carlos Street: 5,144 / Assessor's Office 1536 West San Carlos Street: Approximately 2,585 / Google Earth measurements                                                                                                                                                                                                              |  |  |  |
| Number of Floors/Stories                              | 1                                                                                                                                                                                                                                                                                                                                                |  |  |  |
| Basement or Subgrade Area(s)                          | Yes; full basement under the residences                                                                                                                                                                                                                                                                                                          |  |  |  |
| Number of Units                                       | 9                                                                                                                                                                                                                                                                                                                                                |  |  |  |
| Additional Improvements                               | Parking/storage garages, asphalt-paved parking areas and associated landscaping                                                                                                                                                                                                                                                                  |  |  |  |
| On-site Occupant(s)                                   | Pupuseria Y Restaurant El Aguila (1536 West San Carlos Street), residential tenants (1530 West San Carlos Street)                                                                                                                                                                                                                                |  |  |  |
| <b>Current On-site Operations/Use</b>                 | General restaurant and residential activities                                                                                                                                                                                                                                                                                                    |  |  |  |
| Current Use of Hazardous Substances                   | None identified                                                                                                                                                                                                                                                                                                                                  |  |  |  |
| REGULATORY INFORMATION                                |                                                                                                                                                                                                                                                                                                                                                  |  |  |  |
| Regulatory Database Listing(s)                        | None identified                                                                                                                                                                                                                                                                                                                                  |  |  |  |

### 1.0 INTRODUCTION

This report documents the methods and findings of the Phase I Environmental Site Assessment performed in conformance with AEI's contract and scope and limitations of ASTM Standard Practice E1527-13 and the EPA Standards and Practices for All Appropriate Inquiries (40 CFR Part 312) for the property located at 1530-1536 West San Carlos Street, San Jose, Santa Clara County, California (Appendix A: Figures and Appendix B: Property Photographs).