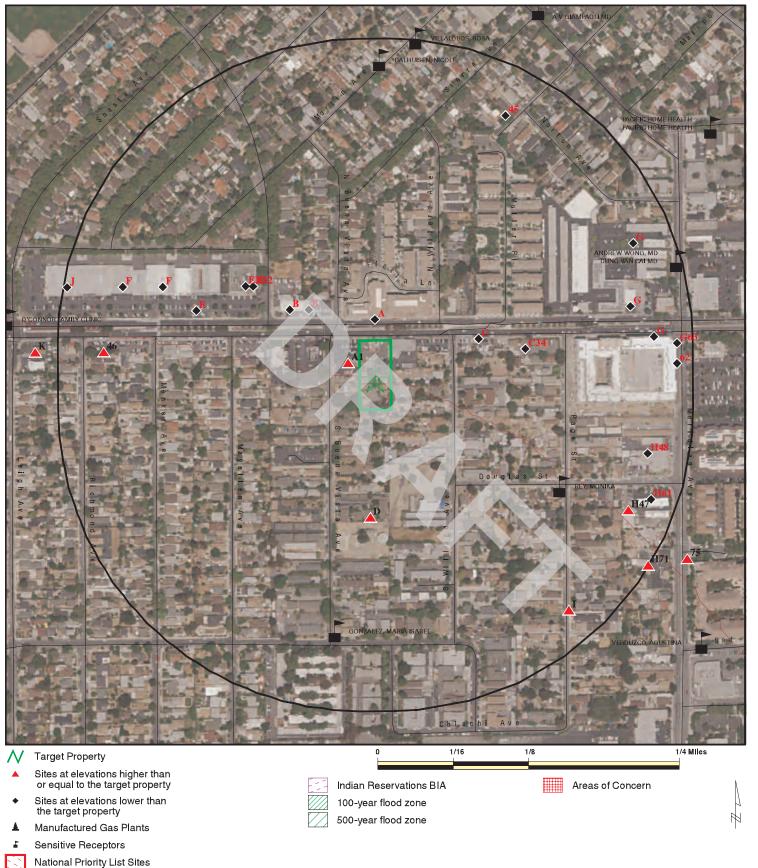

### 5.0 REGULATORY DATABASE RECORDS REVIEW

AEI contracted EDR to conduct a search of publicly available information from federal, state, tribal, and local databases containing known and suspected sites of environmental contamination and sites of potential environmental significance. Data gathered during the current regulatory database search is compiled by EDR into one regulatory database report. Location information for listed sites is designated using geocoded information provided by federal, state, or local agencies and commonly used mapping databases with the exception of "Orphan" sites. Due to poor or inadequate address information, Orphan sites are identified but not geocoded/mapped by EDR, rather, information is provided based upon vicinity zip codes, city name, and state. The number of listed sites identified within the approximate minimum search distance from the federal and state environmental records database listings specified in ASTM Standard E1527-13 is summarized in Section 5.1, along with the total number of Orphan sites. A copy of the regulatory database report, which includes detailed descriptions of the databases noted below, is included in Appendix C of this report.

Regulatory database listings associated with the subject property, adjacent site(s) and/or nearby sites of concern that were determined to warrant additional discussion are identified and further discussed in Section 5.1.

#### **5.1 RECORDS SUMMARY**

| Database                                    | Search<br>Distance<br>(Miles) | Listings<br>Within Search<br>Distance | Subject<br>Property | Adjacent<br>Site(s) | Other Nearby<br>Sites of Concern |
|---------------------------------------------|-------------------------------|---------------------------------------|---------------------|---------------------|----------------------------------|
| NPL                                         | 1.0                           | 0                                     |                     |                     |                                  |
| DELISTED NPL                                | 0.5                           | 0                                     |                     |                     |                                  |
| SEMS/CERCLIS                                | 0.5                           | 0                                     |                     |                     |                                  |
| SEMS-ARCHIVE/CERCLIS<br>NFRAP               | 0.5                           | 0                                     |                     |                     |                                  |
| RCRA CORRACTS                               | 1.0                           | 0                                     |                     |                     |                                  |
| RCRA-TSDF                                   | 0.5                           | 0                                     |                     |                     |                                  |
| RCRA LQG, SQG, CESQGs,<br>NLR               | SP/ADJ                        | 0                                     |                     |                     |                                  |
| US ENG CONTROLS                             | SP                            | 0                                     |                     |                     |                                  |
| US INST CONTROLS                            | SP                            | 0                                     |                     |                     |                                  |
| ERNS                                        | SP                            | 0                                     |                     |                     |                                  |
| STATE/TRIBAL HWS                            | 1.0                           | 8                                     |                     |                     |                                  |
| STATE/TRIBAL SWLF                           | 0.5                           | 0                                     |                     |                     |                                  |
| STATE/TRIBAL<br>REGISTERED STORAGE<br>TANKS | SP/ADJ                        | 0                                     |                     |                     |                                  |
| STATE/TRIBAL LUST                           | 0.5                           | 21                                    |                     |                     |                                  |

| Database                           | Search<br>Distance<br>(Miles) | Listings<br>Within Search<br>Distance | Subject<br>Property | Adjacent<br>Site(s) | Other Nearby<br>Sites of Concern |
|------------------------------------|-------------------------------|---------------------------------------|---------------------|---------------------|----------------------------------|
| STATE/TRIBAL EC and IC             | SP                            | 0                                     |                     |                     |                                  |
| STATE/TRIBAL VCP                   | 0.5                           | 1                                     |                     |                     |                                  |
| STATE/TRIBAL<br>BROWNFIELD         | 0.5                           | 0                                     |                     |                     |                                  |
| ORPHAN                             | N/A                           | 3                                     |                     |                     |                                  |
| ADDITIONAL<br>ENVIRONMENTAL RECORD | SP/ADJ                        | 3                                     |                     | _                   |                                  |
| SOURCES                            |                               |                                       |                     |                     |                                  |

| Facility Name           | A-1 EASY RENT-A-CAR INC                                                           |
|-------------------------|-----------------------------------------------------------------------------------|
| Address                 | 306 South Buena Vista Avenue B                                                    |
| Distance &              | Adjacent to the west                                                              |
| Direction               |                                                                                   |
| Hydrologic              | Cross-gradient                                                                    |
| Position                |                                                                                   |
| <b>Databases Listed</b> | CUPA LISTINGS                                                                     |
| Comments                | This site is listed as generating waste oil only with a facility ID of            |
|                         | FA0256765. Based on the lack of a documented release, the review of regulatory    |
|                         | agency files for this site was not deemed necessary, and the site is not expected |
|                         | to represent a significant environmental concern.                                 |