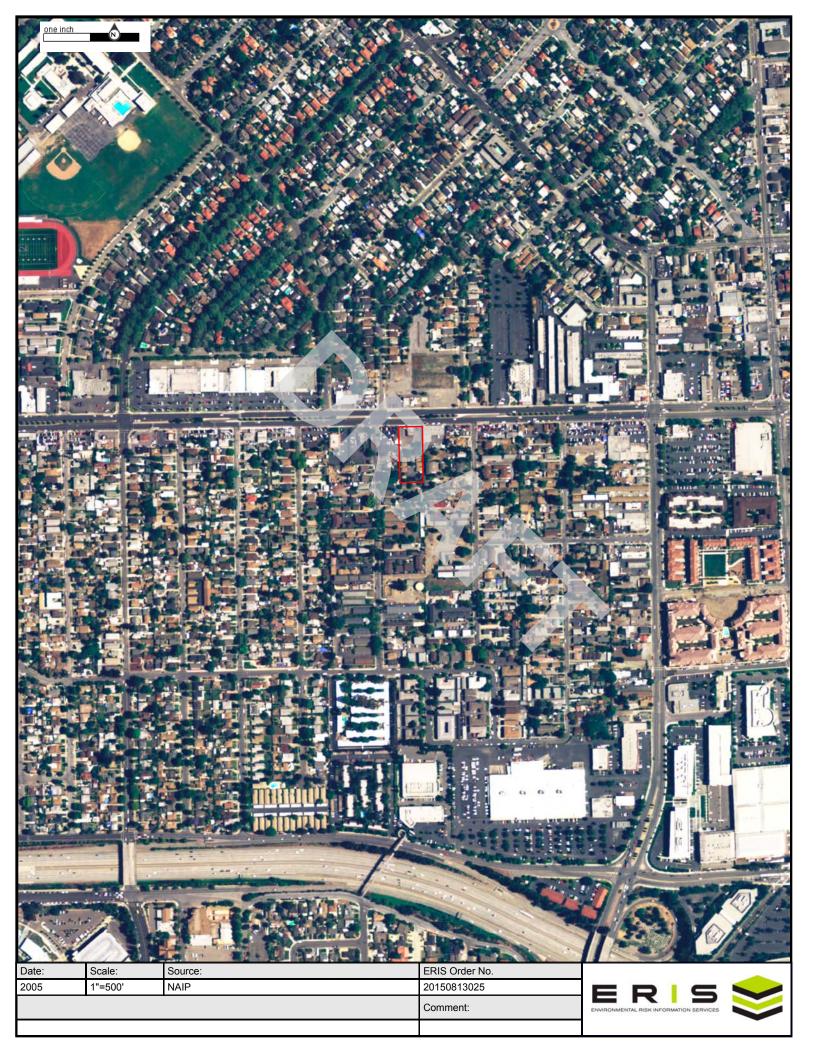

| Year(s) | Subject Property Description          | Adjacent Site Descriptions                    |
|---------|---------------------------------------|-----------------------------------------------|
| 1948    | Residences                            | NORTH: Road followed by: residences and a     |
|         |                                       | commercial building                           |
|         |                                       | EAST: Residences and a commercial building    |
|         |                                       | SOUTH: Residences                             |
|         |                                       | WEST: Residences and a commercial building    |
| 1954,   | Residences and the current commercial | NORTH: No significant changes                 |
| 1960,   | building                              | EAST: No significant changes                  |
| 1970    |                                       | SOUTH: No significant changes                 |
|         |                                       | WEST: No significant changes                  |
| 1980,   | No significant changes                | NORTH: Road, followed by: small commercial    |
| 1993    |                                       | buildings, a parking lot and a portion of a   |
|         |                                       | large commercial building (including apparent |
|         |                                       | auto repair/car wash, per Sanborns)           |
|         |                                       | EAST: No significant changes                  |
|         |                                       | SOUTH: No significant changes                 |
|         |                                       | WEST: Commercial buildings and residences     |
| 2005    | No significant changes                | NORTH: Road, followed by: small commercial    |
|         |                                       | buildings and a parking lot                   |
|         |                                       | EAST: No significant changes                  |
|         |                                       | SOUTH: No significant changes                 |
|         |                                       | WEST: No significant changes                  |
| 2014    | No significant changes                | NORTH: Road, followed by the current          |
|         |                                       | apartments                                    |
|         |                                       | EAST: No significant changes                  |
|         |                                       | SOUTH: No significant changes                 |
|         |                                       | WEST: No significant changes                  |