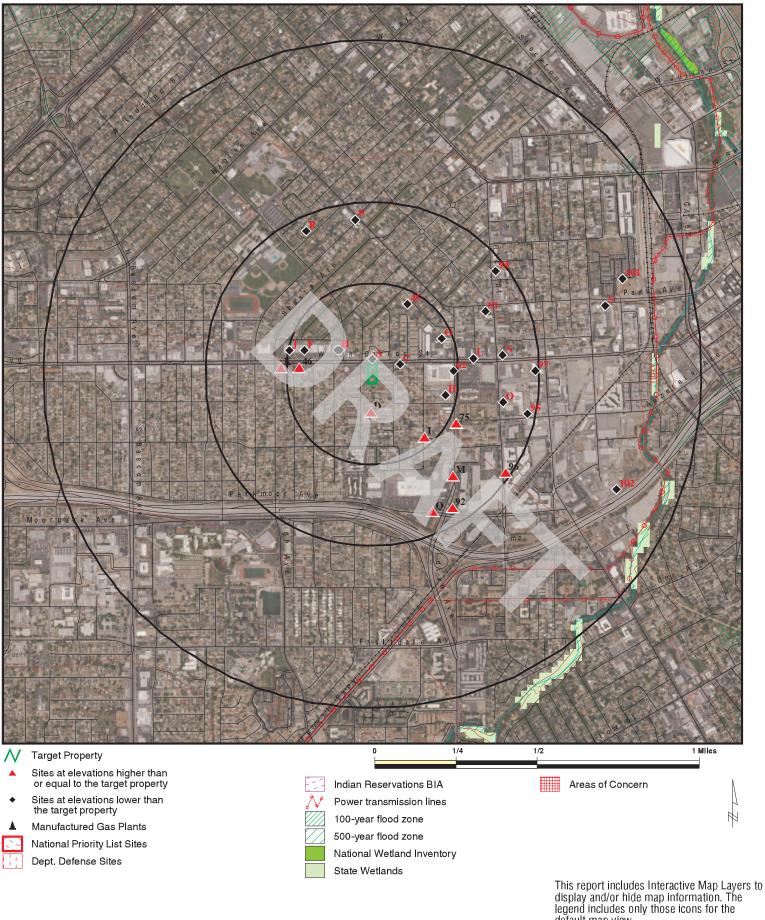

### 5.0 REGULATORY DATABASE RECORDS REVIEW

AEI contracted EDR to conduct a search of publicly available information from federal, state, tribal, and local databases containing known and suspected sites of environmental contamination and sites of potential environmental significance. Data gathered during the current regulatory database search is compiled by EDR into one regulatory database report. Location information for listed sites is designated using geocoded information provided by federal, state, or local agencies and commonly used mapping databases with the exception of "Orphan" sites. Due to poor or inadequate address information, Orphan sites are identified but not geocoded/mapped by EDR, rather, information is provided based upon vicinity zip codes, city name, and state. The number of listed sites identified within the approximate minimum search distance from the federal and state environmental records database listings specified in ASTM Standard E1527-13 is summarized in Section 5.1, along with the total number of Orphan sites. A copy of the regulatory database report, which includes detailed descriptions of the databases noted below, is included in Appendix C of this report.

#### **5.1 RECORDS SUMMARY**

| Database                                    | Search<br>Distance<br>(Miles) | Listings<br>Within Search<br>Distance | Subject<br>Property | Adjacent<br>Site(s) | Other Nearby<br>Sites of Concern |
|---------------------------------------------|-------------------------------|---------------------------------------|---------------------|---------------------|----------------------------------|
| NPL                                         | 1.0                           | 0                                     |                     |                     |                                  |
| DELISTED NPL                                | 0.5                           | 0                                     |                     |                     |                                  |
| SEMS/CERCLIS                                | 0.5                           | 0                                     |                     |                     |                                  |
| SEMS-ARCHIVE/CERCLIS<br>NFRAP               | 0.5                           | 0                                     |                     |                     |                                  |
| RCRA CORRACTS                               | 1.0                           | 0                                     |                     |                     |                                  |
| RCRA-TSDF                                   | 0.5                           | 0                                     |                     |                     |                                  |
| RCRA LQG, SQG, CESQGs,<br>NLR               | SP/ADJ                        | 0                                     |                     |                     |                                  |
| US ENG CONTROLS                             | SP                            | 0                                     |                     |                     |                                  |
| US INST CONTROLS                            | SP                            | 0                                     |                     |                     |                                  |
| ERNS                                        | SP                            | 0                                     |                     |                     |                                  |
| STATE/TRIBAL HWS                            | 1.0                           | 8                                     |                     |                     |                                  |
| STATE/TRIBAL SWLF                           | 0.5                           | 0                                     |                     |                     |                                  |
| STATE/TRIBAL<br>REGISTERED STORAGE<br>TANKS | SP/ADJ                        | 0                                     |                     |                     |                                  |
| STATE/TRIBAL LUST                           | 0.5                           | 21                                    |                     |                     |                                  |

| Database                           | Search<br>Distance<br>(Miles) | Listings<br>Within Search<br>Distance | Subject<br>Property | Adjacent<br>Site(s) | Other Nearby<br>Sites of Concern |
|------------------------------------|-------------------------------|---------------------------------------|---------------------|---------------------|----------------------------------|
| STATE/TRIBAL EC and IC             | SP                            | 0                                     |                     |                     |                                  |
| STATE/TRIBAL VCP                   | 0.5                           | 1                                     |                     |                     |                                  |
| STATE/TRIBAL<br>BROWNFIELD         | 0.5                           | 0                                     |                     |                     |                                  |
| ORPHAN                             | N/A                           | 3                                     |                     |                     |                                  |
| ADDITIONAL<br>ENVIRONMENTAL RECORD | SP/ADJ                        | 3                                     |                     | _                   |                                  |
| SOURCES                            |                               |                                       |                     |                     |                                  |