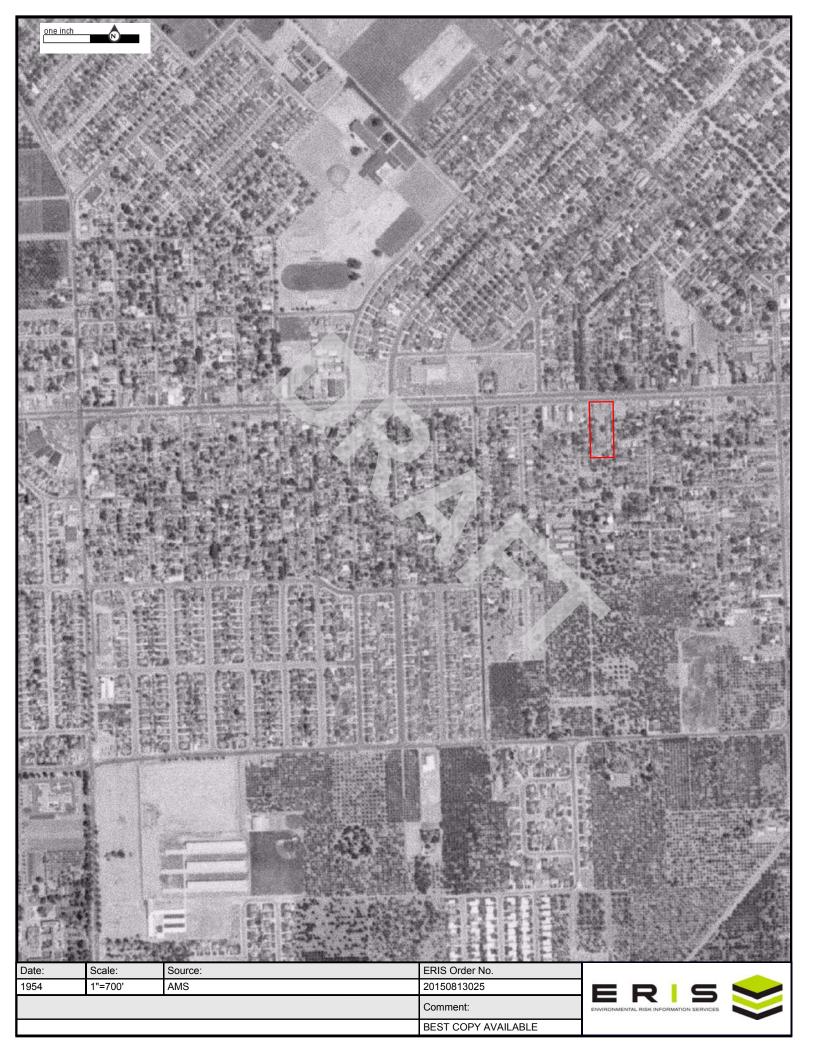

| Year(s) | Subject Property Description          | Adjacent Site Descriptions                    |
|---------|---------------------------------------|-----------------------------------------------|
| 1948    | Residences                            | NORTH: Road followed by: residences and a     |
|         |                                       | commercial building                           |
|         |                                       | EAST: Residences and a commercial building    |
|         |                                       | SOUTH: Residences                             |
|         |                                       | WEST: Residences and a commercial building    |
| 1954,   | Residences and the current commercial | NORTH: No significant changes                 |
| 1960,   | building                              | EAST: No significant changes                  |
| 1970    |                                       | SOUTH: No significant changes                 |
|         |                                       | WEST: No significant changes                  |
| 1980,   | No significant changes                | NORTH: Road, followed by: small commercial    |
| 1993    |                                       | buildings, a parking lot and a portion of a   |
|         |                                       | large commercial building (including apparent |
|         |                                       | auto repair/car wash, per Sanborns)           |
|         |                                       | EAST: No significant changes                  |
|         |                                       | SOUTH: No significant changes                 |
|         |                                       | WEST: Commercial buildings and residences     |
| 2005    | No significant changes                | NORTH: Road, followed by: small commercial    |
|         |                                       | buildings and a parking lot                   |
|         |                                       | EAST: No significant changes                  |
|         |                                       | SOUTH: No significant changes                 |
|         |                                       | WEST: No significant changes                  |
| 2014    | No significant changes                | NORTH: Road, followed by the current          |
|         |                                       | apartments                                    |
|         |                                       | EAST: No significant changes                  |
|         |                                       | SOUTH: No significant changes                 |
|         |                                       | WEST: No significant changes                  |