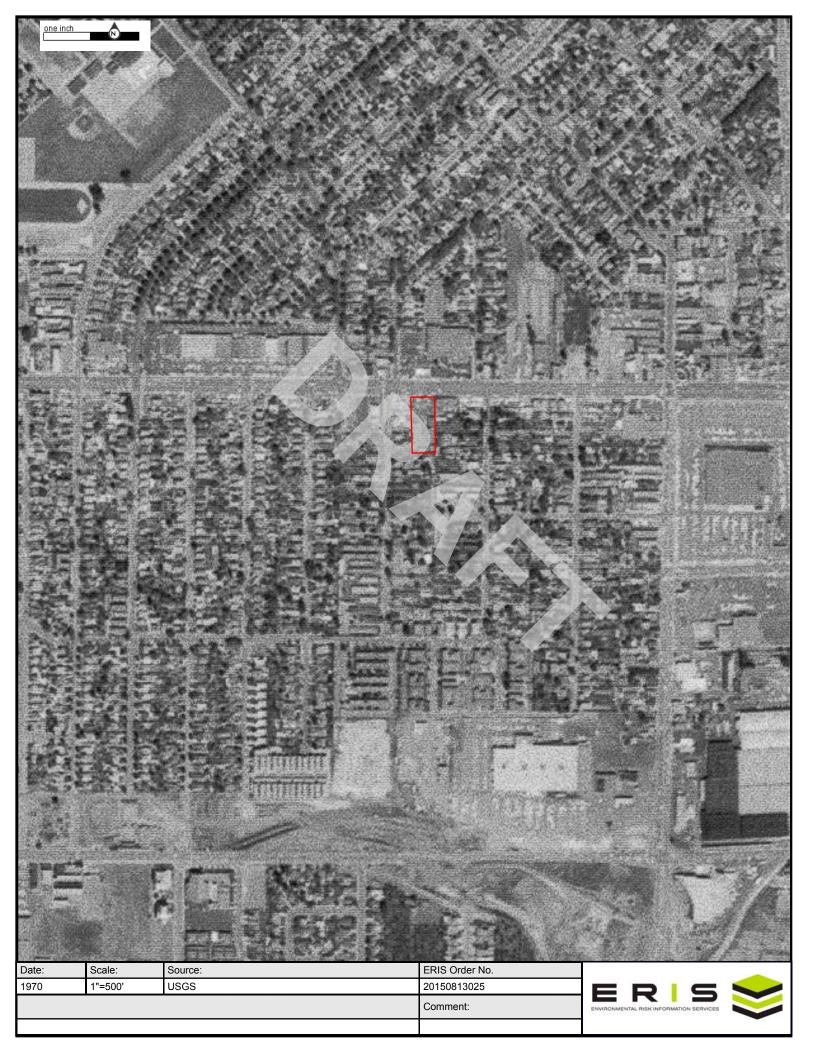

| Year(s) | Subject Property Description          | Adjacent Site Descriptions                    |
|---------|---------------------------------------|-----------------------------------------------|
| 1948    | Residences                            | NORTH: Road followed by: residences and a     |
|         |                                       | commercial building                           |
|         |                                       | EAST: Residences and a commercial building    |
|         |                                       | SOUTH: Residences                             |
|         |                                       | WEST: Residences and a commercial building    |
| 1954,   | Residences and the current commercial | NORTH: No significant changes                 |
| 1960,   | building                              | EAST: No significant changes                  |
| 1970    |                                       | SOUTH: No significant changes                 |
|         |                                       | WEST: No significant changes                  |
| 1980,   | No significant changes                | NORTH: Road, followed by: small commercial    |
| 1993    |                                       | buildings, a parking lot and a portion of a   |
|         |                                       | large commercial building (including apparent |
|         |                                       | auto repair/car wash, per Sanborns)           |
|         |                                       | EAST: No significant changes                  |
|         |                                       | SOUTH: No significant changes                 |
|         |                                       | WEST: Commercial buildings and residences     |
| 2005    | No significant changes                | NORTH: Road, followed by: small commercial    |
|         |                                       | buildings and a parking lot                   |
|         |                                       | EAST: No significant changes                  |
|         |                                       | SOUTH: No significant changes                 |
|         |                                       | WEST: No significant changes                  |
| 2014    | No significant changes                | NORTH: Road, followed by the current          |
|         |                                       | apartments                                    |
|         |                                       | EAST: No significant changes                  |
|         |                                       | SOUTH: No significant changes                 |
|         |                                       | WEST: No significant changes                  |