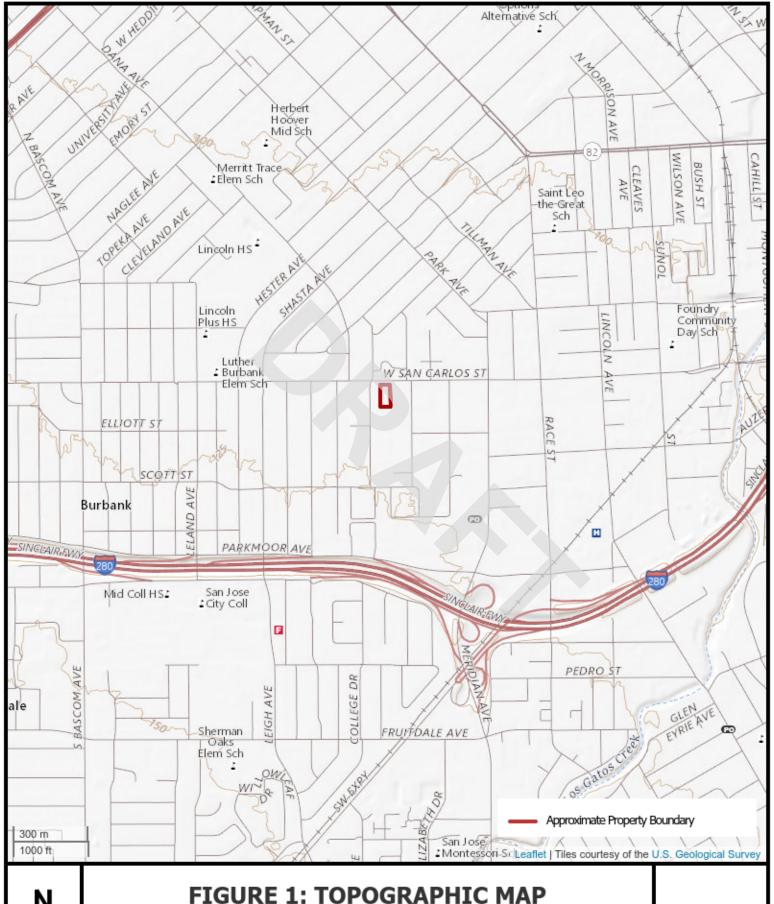

If the surrounding properties are listed in the regulatory database, please refer to Section 5.1 for discussion.

#### 2.4 PHYSICAL SETTING

| Geologic Unit:<br>Description/Source                           | Qha: Alluvium, Holocene/USGS and United States Department of the Interior                                                                                                                         |
|----------------------------------------------------------------|---------------------------------------------------------------------------------------------------------------------------------------------------------------------------------------------------|
| Soil Series:<br>Description/Source                             | Urbanland-Newpark complex: Alluvium derived from metamorphic and sedimentary rock and/or alluvium derived from metavolcanics and disturbed and human transported material/USDA Soil Survey        |
| Groundwater Flow Direction/Source                              | North/Topographic map interpretation  However, based on review of various GeoTracker sites in the vicinity, groundwater flow appears to be variable; ranging from southeast, north and northeast. |
| Estimated Depth to Groundwater/ Source                         | 28 to 53 feet bgs/Case closure information for the LUST case at 1744 West San Carlos Street obtained from GeoTracker                                                                              |
| Surface waters on<br>the subject property<br>or adjacent sites | None                                                                                                                                                                                              |