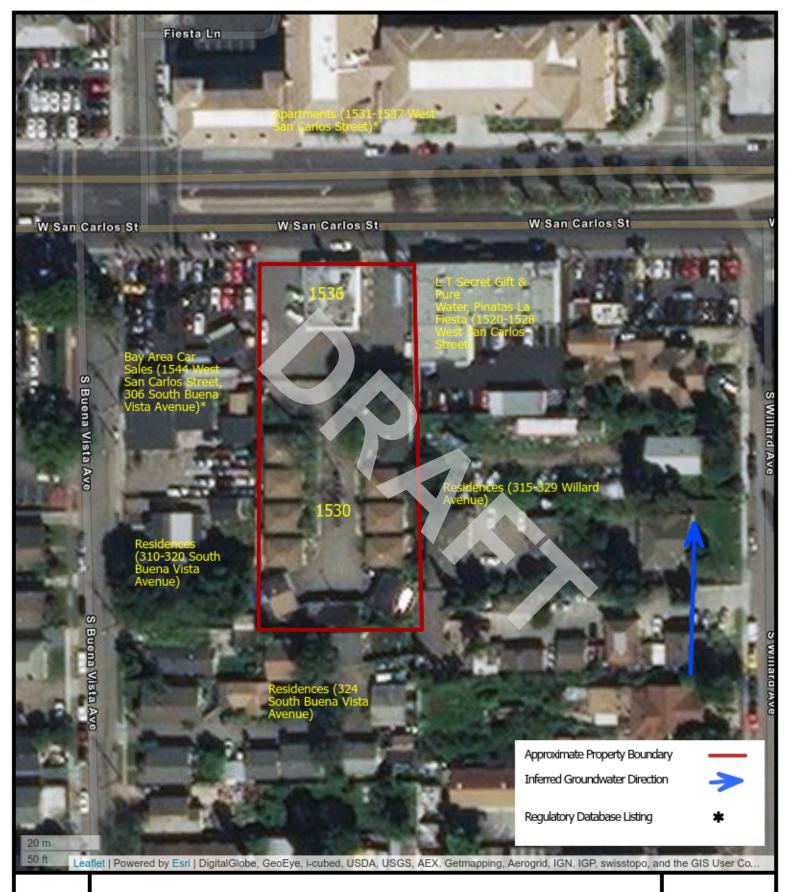

The immediately surrounding properties consist of the following:

| Direction | Tenant/Use (Address)                                                                  | Regulatory Database Listing(s)                                       |
|-----------|---------------------------------------------------------------------------------------|----------------------------------------------------------------------|
| North     | West San Carlos Street followed by:                                                   | CUPA LISTINGS (2)                                                    |
|           | Apartments (1531-1537 West San Carlos Street)                                         |                                                                      |
| East      | L T Secret Gift & Pure Water, Pinatas La Fiesta<br>(1520-1528 West San Carlos Street) | None identified                                                      |
|           | Residences (315-329 Willard Avenue)                                                   |                                                                      |
| South     | Residences (324 South Buena Vista Avenue)                                             | None identified                                                      |
| West      | Residences (310-320 South Buena Vista Avenue)                                         | CUPA LISTINGS (1544 West San<br>Carlos Street, 306 South Buena Vista |
|           | Bay Area Car Sales (1544 West San Carlos Street, 306 South Buena Vista Avenue)        | Avenue)                                                              |

| Direction | Tenant/Use (Address)                                                                  | Regulatory Database Listing(s)               |
|-----------|---------------------------------------------------------------------------------------|----------------------------------------------|
| North     | West San Carlos Street followed by:                                                   | CUPA LISTINGS (2)                            |
|           | Apartments (1531-1537 West San Carlos Street)                                         |                                              |
| East      | L T Secret Gift & Pure Water, Pinatas La Fiesta<br>(1520-1528 West San Carlos Street) | None identified                              |
|           | Residences (315-329 Willard Avenue)                                                   |                                              |
| South     | Residences (324 South Buena Vista Avenue)                                             | None identified                              |
| West      | Residences (310-320 South Buena Vista Avenue)                                         | CUPA LISTINGS (1544 West San                 |
|           | Bay Area Car Sales (1544 West San Carlos Street,                                      | Carlos Street, 306 South Buena Vista Avenue) |
|           | 306 South Buena Vista Avenue)                                                         | / Wellde)                                    |