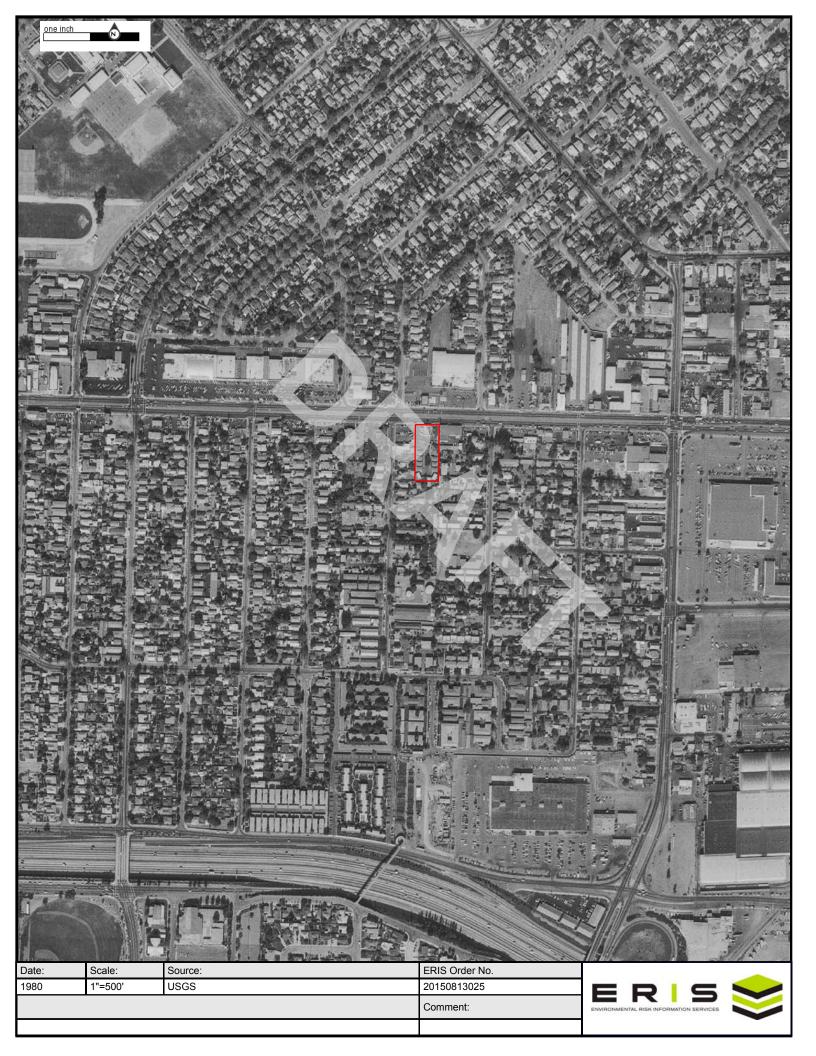

| Year(s) | Subject Property Description          | Adjacent Site Descriptions                    |
|---------|---------------------------------------|-----------------------------------------------|
| 1948    | Residences                            | NORTH: Road followed by: residences and a     |
|         |                                       | commercial building                           |
|         |                                       | EAST: Residences and a commercial building    |
|         |                                       | SOUTH: Residences                             |
|         |                                       | WEST: Residences and a commercial building    |
| 1954,   | Residences and the current commercial | NORTH: No significant changes                 |
| 1960,   | building                              | EAST: No significant changes                  |
| 1970    |                                       | SOUTH: No significant changes                 |
|         |                                       | WEST: No significant changes                  |
| 1980,   | No significant changes                | NORTH: Road, followed by: small commercial    |
| 1993    |                                       | buildings, a parking lot and a portion of a   |
|         |                                       | large commercial building (including apparent |
|         |                                       | auto repair/car wash, per Sanborns)           |
|         |                                       | EAST: No significant changes                  |
|         |                                       | SOUTH: No significant changes                 |
|         |                                       | WEST: Commercial buildings and residences     |
| 2005    | No significant changes                | NORTH: Road, followed by: small commercial    |
|         |                                       | buildings and a parking lot                   |
|         |                                       | EAST: No significant changes                  |
|         |                                       | SOUTH: No significant changes                 |
|         |                                       | WEST: No significant changes                  |
| 2014    | No significant changes                | NORTH: Road, followed by the current          |
|         |                                       | apartments                                    |
|         |                                       | EAST: No significant changes                  |
|         |                                       | SOUTH: No significant changes                 |
|         |                                       | WEST: No significant changes                  |