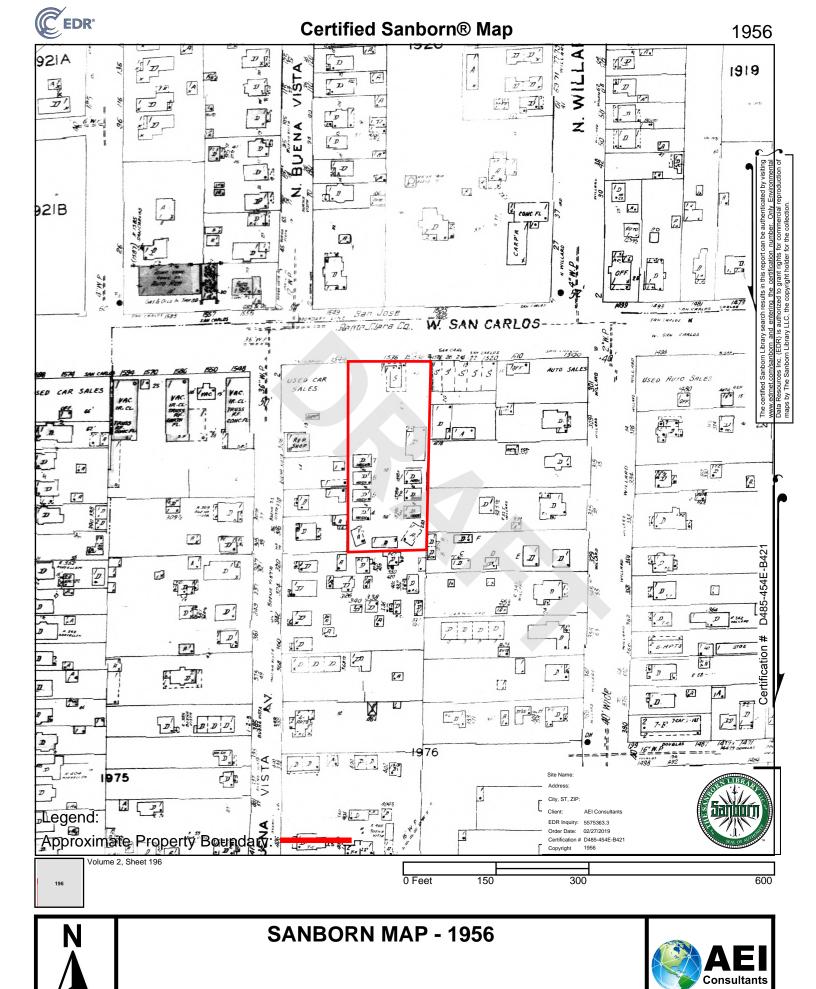

The following maps were reviewed:

| Year(s) | Subject Property Description (Listed Address)                                                                                    | Adjacent Site Descriptions                                                                                                                                                                |
|---------|----------------------------------------------------------------------------------------------------------------------------------|-------------------------------------------------------------------------------------------------------------------------------------------------------------------------------------------|
| 1915    | A residence on the northern portion and vacant land on the southern portion (1380 Stevens Creek Road)                            | NORTH: Peninsula Railroad right of way,<br>followed by a road and residences<br>EAST: Residences and vacant land<br>SOUTH: Vacant land<br>WEST: Residences                                |
| 1950    | The current residences on the southern portion and an additional residence on the northern portion (1530 West San Carlos Street) | NORTH: Road, followed by garment factory and residences EAST: Five stores and residences SOUTH: Residences WEST: Residences and a repair shop                                             |
| 1956    | The current commercial building occupied as a store and the current residences (1530-1536 West San Carlos Street)                | NORTH: Road, followed by a carpenter shop<br>and residences<br>EAST: No significant changes<br>SOUTH: No significant changes<br>WEST: Residences, a used car sales lot and<br>repair shop |
| 1966    | The current commercial building occupied as a restaurant and the current residences (1530-1536 West San Carlos Street)           | NORTH: Road, followed by parking lot, portion of a restaurant and auto laundry facility EAST: No significant changes SOUTH: No significant changes WEST: No significant changes           |