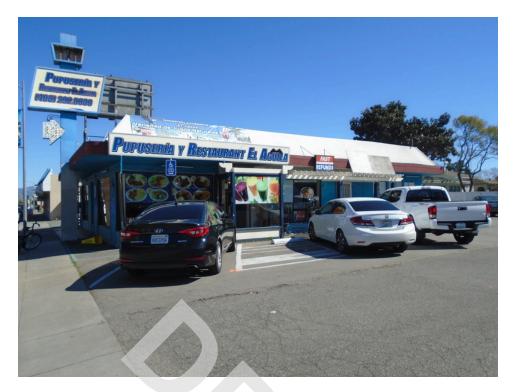

Pertinent subject property information is noted below:

| PROPERTY INFORMATION                                  |                                                                                                                                                                                                                                                                                                                                                  |  |  |  |
|-------------------------------------------------------|--------------------------------------------------------------------------------------------------------------------------------------------------------------------------------------------------------------------------------------------------------------------------------------------------------------------------------------------------|--|--|--|
| Site Address(es)                                      | 1530-1536 West San Carlos Street, San Jose, Santa Clara                                                                                                                                                                                                                                                                                          |  |  |  |
| ,                                                     | County, California 95126                                                                                                                                                                                                                                                                                                                         |  |  |  |
| Property ID (APN or Block/Lot) 277-18-019, 277-18-020 |                                                                                                                                                                                                                                                                                                                                                  |  |  |  |
| Location                                              | South of West San Carlos Street                                                                                                                                                                                                                                                                                                                  |  |  |  |
| Property Type                                         | Mixed-Use (Office, Retail, and/or Multifamily)                                                                                                                                                                                                                                                                                                   |  |  |  |
| SITE AND BUILDING INFORMATION                         |                                                                                                                                                                                                                                                                                                                                                  |  |  |  |
| Approximate Site Acreage/Source                       | 0.88/Assessors Office                                                                                                                                                                                                                                                                                                                            |  |  |  |
| Number of Buildings                                   | 1                                                                                                                                                                                                                                                                                                                                                |  |  |  |
| <b>Building Construction Date(s)</b>                  | 1530 West San Carlos Street: 1925                                                                                                                                                                                                                                                                                                                |  |  |  |
|                                                       | 1536 West San Carlos Street: 1950  Note: According to a historic report cited by the client for the 1530 West San Carlos address, one of the residential units was constructed in 1925, and then moved towards south to its current location by 1955. The other remaining seven bungalow court units and three garages were constructed in 1932. |  |  |  |
| Building Square Footage<br>(SF)/Source                | 1530 West San Carlos Street: 5,144 / Assessor's Office 1536 West San Carlos Street: Approximately 2,585 / Google Earth measurements                                                                                                                                                                                                              |  |  |  |
| Number of Floors/Stories                              | 1                                                                                                                                                                                                                                                                                                                                                |  |  |  |
| Basement or Subgrade Area(s)                          | Yes; full basement under the residences                                                                                                                                                                                                                                                                                                          |  |  |  |
| Number of Units                                       | 9                                                                                                                                                                                                                                                                                                                                                |  |  |  |
| Additional Improvements                               | Parking/storage garages, asphalt-paved parking areas and associated landscaping                                                                                                                                                                                                                                                                  |  |  |  |
| On-site Occupant(s)                                   | Pupuseria Y Restaurant El Aguila (1536 West San Carlos Street), residential tenants (1530 West San Carlos Street)                                                                                                                                                                                                                                |  |  |  |
| <b>Current On-site Operations/Use</b>                 | General restaurant and residential activities                                                                                                                                                                                                                                                                                                    |  |  |  |
| Current Use of Hazardous Substances                   | None identified                                                                                                                                                                                                                                                                                                                                  |  |  |  |
| REGULATORY INFORMATION                                |                                                                                                                                                                                                                                                                                                                                                  |  |  |  |
| Regulatory Database Listing(s)                        | None identified                                                                                                                                                                                                                                                                                                                                  |  |  |  |

### 1.0 INTRODUCTION

This report documents the methods and findings of the Phase I Environmental Site Assessment performed in conformance with AEI's contract and scope and limitations of ASTM Standard Practice E1527-13 and the EPA Standards and Practices for All Appropriate Inquiries (40 CFR Part 312) for the property located at 1530-1536 West San Carlos Street, San Jose, Santa Clara County, California (Appendix A: Figures and Appendix B: Property Photographs).