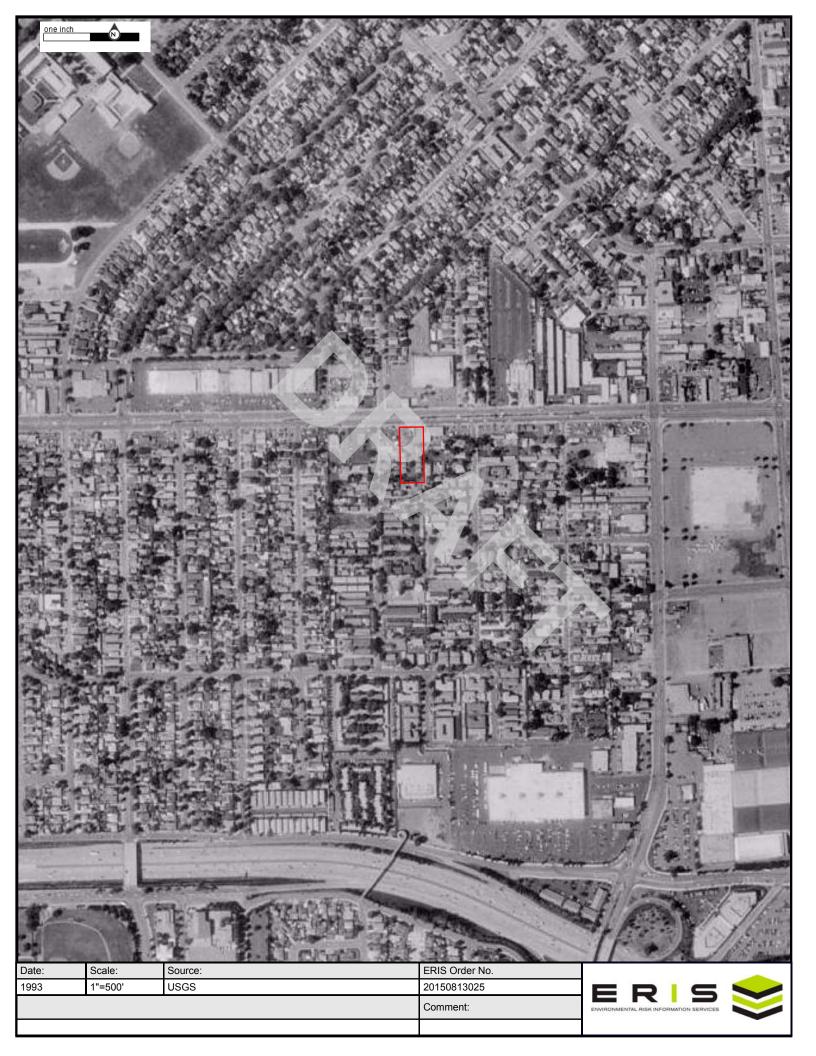

| Year(s) | Subject Property Description          | Adjacent Site Descriptions                    |
|---------|---------------------------------------|-----------------------------------------------|
| 1948    | Residences                            | NORTH: Road followed by: residences and a     |
|         |                                       | commercial building                           |
|         |                                       | EAST: Residences and a commercial building    |
|         |                                       | SOUTH: Residences                             |
|         |                                       | WEST: Residences and a commercial building    |
| 1954,   | Residences and the current commercial | NORTH: No significant changes                 |
| 1960,   | building                              | EAST: No significant changes                  |
| 1970    |                                       | SOUTH: No significant changes                 |
|         |                                       | WEST: No significant changes                  |
| 1980,   | No significant changes                | NORTH: Road, followed by: small commercial    |
| 1993    |                                       | buildings, a parking lot and a portion of a   |
|         |                                       | large commercial building (including apparent |
|         |                                       | auto repair/car wash, per Sanborns)           |
|         |                                       | EAST: No significant changes                  |
|         |                                       | SOUTH: No significant changes                 |
|         |                                       | WEST: Commercial buildings and residences     |
| 2005    | No significant changes                | NORTH: Road, followed by: small commercial    |
|         |                                       | buildings and a parking lot                   |
|         |                                       | EAST: No significant changes                  |
|         |                                       | SOUTH: No significant changes                 |
|         |                                       | WEST: No significant changes                  |
| 2014    | No significant changes                | NORTH: Road, followed by the current          |
|         |                                       | apartments                                    |
|         |                                       | EAST: No significant changes                  |
|         |                                       | SOUTH: No significant changes                 |
|         |                                       | WEST: No significant changes                  |