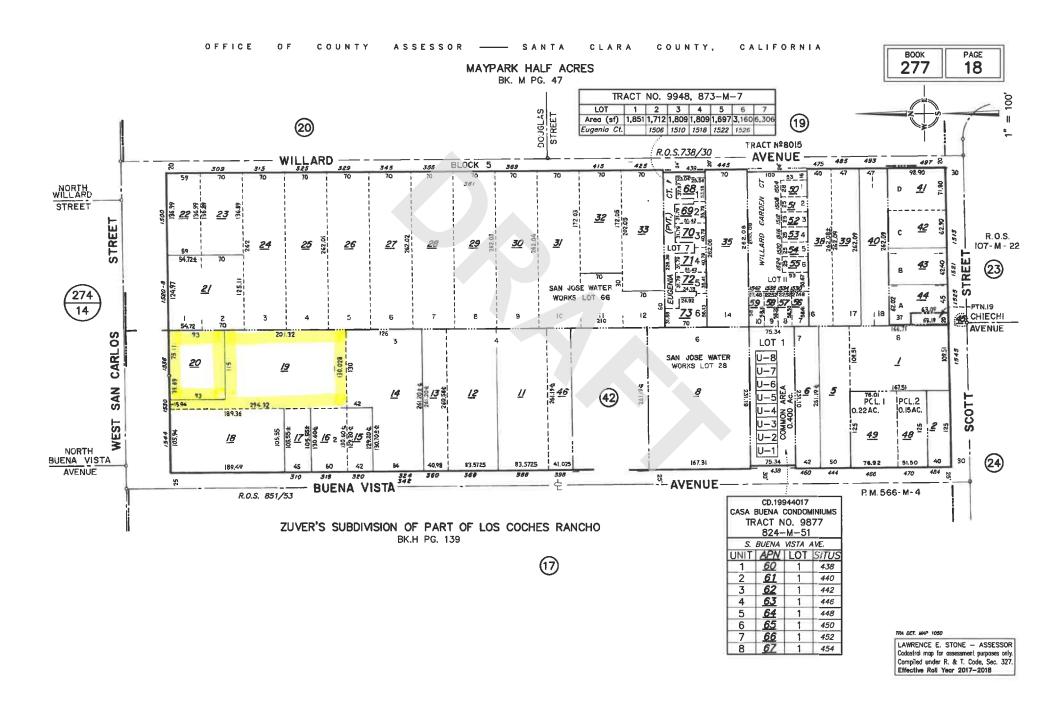

Pertinent subject property information is noted below:

| PROPERTY INFORMATION                                  |                                                                                                                                                                                                                                                                                                                                                  |  |  |  |
|-------------------------------------------------------|--------------------------------------------------------------------------------------------------------------------------------------------------------------------------------------------------------------------------------------------------------------------------------------------------------------------------------------------------|--|--|--|
| Site Address(es)                                      | 1530-1536 West San Carlos Street, San Jose, Santa Clara                                                                                                                                                                                                                                                                                          |  |  |  |
| ,                                                     | County, California 95126                                                                                                                                                                                                                                                                                                                         |  |  |  |
| Property ID (APN or Block/Lot) 277-18-019, 277-18-020 |                                                                                                                                                                                                                                                                                                                                                  |  |  |  |
| Location                                              | South of West San Carlos Street                                                                                                                                                                                                                                                                                                                  |  |  |  |
| Property Type                                         | Mixed-Use (Office, Retail, and/or Multifamily)                                                                                                                                                                                                                                                                                                   |  |  |  |
| SITE AND BUILDING INFORMATION                         |                                                                                                                                                                                                                                                                                                                                                  |  |  |  |
| Approximate Site Acreage/Source                       | 0.88/Assessors Office                                                                                                                                                                                                                                                                                                                            |  |  |  |
| Number of Buildings                                   | 1                                                                                                                                                                                                                                                                                                                                                |  |  |  |
| <b>Building Construction Date(s)</b>                  | 1530 West San Carlos Street: 1925                                                                                                                                                                                                                                                                                                                |  |  |  |
|                                                       | 1536 West San Carlos Street: 1950  Note: According to a historic report cited by the client for the 1530 West San Carlos address, one of the residential units was constructed in 1925, and then moved towards south to its current location by 1955. The other remaining seven bungalow court units and three garages were constructed in 1932. |  |  |  |
| Building Square Footage<br>(SF)/Source                | 1530 West San Carlos Street: 5,144 / Assessor's Office 1536 West San Carlos Street: Approximately 2,585 / Google Earth measurements                                                                                                                                                                                                              |  |  |  |
| Number of Floors/Stories                              | 1                                                                                                                                                                                                                                                                                                                                                |  |  |  |
| Basement or Subgrade Area(s)                          | Yes; full basement under the residences                                                                                                                                                                                                                                                                                                          |  |  |  |
| Number of Units                                       | 9                                                                                                                                                                                                                                                                                                                                                |  |  |  |
| Additional Improvements                               | Parking/storage garages, asphalt-paved parking areas and associated landscaping                                                                                                                                                                                                                                                                  |  |  |  |
| On-site Occupant(s)                                   | Pupuseria Y Restaurant El Aguila (1536 West San Carlos Street), residential tenants (1530 West San Carlos Street)                                                                                                                                                                                                                                |  |  |  |
| <b>Current On-site Operations/Use</b>                 | General restaurant and residential activities                                                                                                                                                                                                                                                                                                    |  |  |  |
| Current Use of Hazardous Substances                   | None identified                                                                                                                                                                                                                                                                                                                                  |  |  |  |
| REGULATORY INFORMATION                                |                                                                                                                                                                                                                                                                                                                                                  |  |  |  |
| Regulatory Database Listing(s)                        | None identified                                                                                                                                                                                                                                                                                                                                  |  |  |  |

#### 2.1 SITE LOCATION AND DESCRIPTION

| PROPERTY INFORMATION                  |                                                                  |  |
|---------------------------------------|------------------------------------------------------------------|--|
| Site Address(es)                      | 1530-1536 West San Carlos Street, San Jose, Santa Clara          |  |
| ,                                     | County, California 95126                                         |  |
| Property ID (APN or Block/Lot)        | 277-18-019, 277-18-020                                           |  |
| Location                              | South of West San Carlos Street                                  |  |
| Property Type                         | Mixed-Use (Office, Retail, and/or Multifamily)                   |  |
| SITE AND BUILDING INFORMATION         | , , , , , , , , , , , , , , , , , , , ,                          |  |
| Approximate Site Acreage/Source       | 0.88/Assessors Office                                            |  |
| Number of Buildings                   | 1                                                                |  |
| Building Construction Date(s)         | 1530 West San Carlos Street: 1925                                |  |
|                                       |                                                                  |  |
|                                       | 1536 West San Carlos Street: 1950                                |  |
|                                       | Note: According to a historic report cited by the client for the |  |
|                                       | 1530 West San Carlos address, one of the residential units       |  |
|                                       | was constructed in 1925, and then moved towards south to         |  |
|                                       | its current location by 1955. The other remaining seven          |  |
|                                       | bungalow court units and three garages were constructed in       |  |
|                                       | 1932.                                                            |  |
| Building Square Footage               | 1530 West San Carlos Street: 5,144 / Assessor's Office           |  |
| (SF)/Source                           | 1550 West suit curios screen 5,1117 Assessor's office            |  |
| (51)/ 5541.65                         | 1536 West San Carlos Street: Approximately 2,585 / Google        |  |
|                                       | Earth measurements                                               |  |
| Number of Floors/Stories              | 1                                                                |  |
| Basement or Subgrade Area(s)          | Yes; full basement under the residences                          |  |
| Number of Units                       | 9                                                                |  |
| Additional Improvements               | Parking/storage garages, asphalt-paved parking areas and         |  |
|                                       | associated landscaping                                           |  |
| On-site Occupant(s)                   | Pupuseria Y Restaurant El Aguila (1536 West San Carlos           |  |
|                                       | Street), residential tenants (1530 West San Carlos Street)       |  |
| <b>Current On-site Operations/Use</b> | General restaurant and residential activities                    |  |
| Current Use of Hazardous              | None identified                                                  |  |
| Substances                            |                                                                  |  |
| REGULATORY INFORMATION                |                                                                  |  |
| Regulatory Database Listing(s)        | None identified                                                  |  |

Records Summary

| APN                  | 277-18-019, 277-18-020                                                                                                                                                                                                                                                                                        |
|----------------------|---------------------------------------------------------------------------------------------------------------------------------------------------------------------------------------------------------------------------------------------------------------------------------------------------------------|
| Acreage              | 0.88 acres                                                                                                                                                                                                                                                                                                    |
| Construction         | 1530 West San Carlos Street: 1925                                                                                                                                                                                                                                                                             |
| Date                 | 1536 West San Carlos Street: 1950                                                                                                                                                                                                                                                                             |
|                      | Note: According to a historic report cited by the client for the 1530 West San Carlos address, one of the residential units was constructed in 1925, and then moved towards south to its current location by 1955. The other remaining seven bungalow court units and three garages were constructed in 1932. |
| Building             | 1530 West San Carlos Street: 5,144 sf                                                                                                                                                                                                                                                                         |
| Square Footage       | 1536 West San Carlos Street: No information on file                                                                                                                                                                                                                                                           |
| <b>Current Owner</b> | Not provided                                                                                                                                                                                                                                                                                                  |