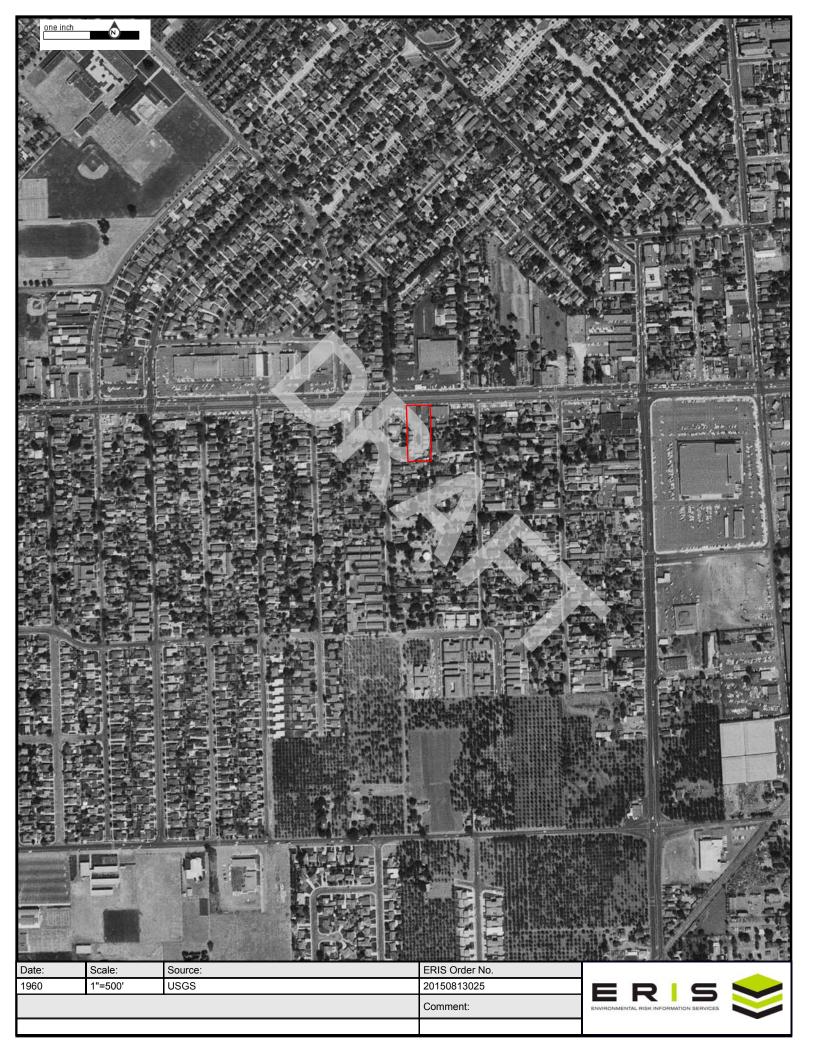

| Year(s) | Subject Property Description          | Adjacent Site Descriptions                    |
|---------|---------------------------------------|-----------------------------------------------|
| 1948    | Residences                            | NORTH: Road followed by: residences and a     |
|         |                                       | commercial building                           |
|         |                                       | EAST: Residences and a commercial building    |
|         |                                       | SOUTH: Residences                             |
|         |                                       | WEST: Residences and a commercial building    |
| 1954,   | Residences and the current commercial | NORTH: No significant changes                 |
| 1960,   | building                              | EAST: No significant changes                  |
| 1970    |                                       | SOUTH: No significant changes                 |
|         |                                       | WEST: No significant changes                  |
| 1980,   | No significant changes                | NORTH: Road, followed by: small commercial    |
| 1993    |                                       | buildings, a parking lot and a portion of a   |
|         |                                       | large commercial building (including apparent |
|         |                                       | auto repair/car wash, per Sanborns)           |
|         |                                       | EAST: No significant changes                  |
|         |                                       | SOUTH: No significant changes                 |
|         |                                       | WEST: Commercial buildings and residences     |
| 2005    | No significant changes                | NORTH: Road, followed by: small commercial    |
|         |                                       | buildings and a parking lot                   |
|         |                                       | EAST: No significant changes                  |
|         |                                       | SOUTH: No significant changes                 |
|         |                                       | WEST: No significant changes                  |
| 2014    | No significant changes                | NORTH: Road, followed by the current          |
|         |                                       | apartments                                    |
|         |                                       | EAST: No significant changes                  |
|         |                                       | SOUTH: No significant changes                 |
|         |                                       | WEST: No significant changes                  |