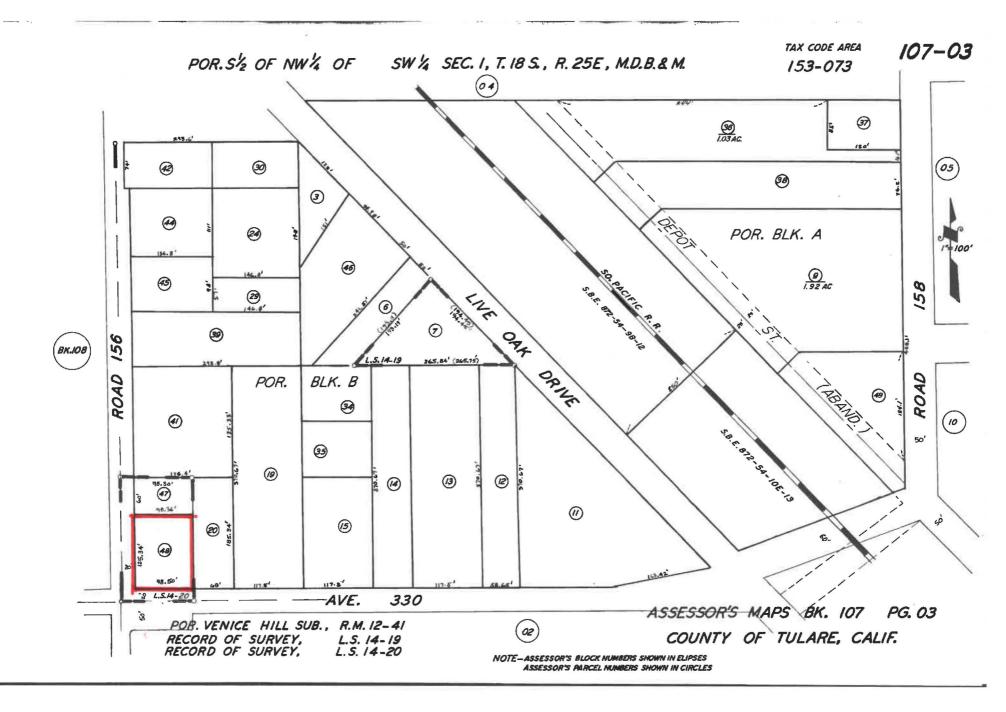

## NOTICE OF EXEMPTION

| то: 🛚                               | Office of Planning and Research<br>1400 Tenth Street, Room 121<br>Sacramento, California 95814                                                                                                                                                                 | FROM:                                                                  | Ivanhoe<br>15859 A      | ency/Applicant Public Utility Dis zalea Avenue | trict                              |
|-------------------------------------|----------------------------------------------------------------------------------------------------------------------------------------------------------------------------------------------------------------------------------------------------------------|------------------------------------------------------------------------|-------------------------|------------------------------------------------|------------------------------------|
|                                     | County Clerk, County of Tulare<br>Courthouse, County Civic Center<br>Visalia, California 93291                                                                                                                                                                 |                                                                        | ivannoe,                | CA 93235                                       |                                    |
| Project T                           | Title: Well No. 6 Improvements                                                                                                                                                                                                                                 |                                                                        |                         |                                                |                                    |
| •                                   | <b>Location - Specific:</b> Northeast of Inte Range 25 East, MDB&M.                                                                                                                                                                                            | rsection of A                                                          | venue 330               | and Road 156, Se                               | ection 1, Township                 |
| Project L                           | ocation - City: Unincorporated Commu                                                                                                                                                                                                                           | nity of Ivanho                                                         | e Projec                | ct Location - Cou                              | inty: Tulare                       |
| elements t<br>CEQA/NI<br>of constru | on of Nature, Purpose and Beneficiarion of Nature, Purpose and Beneficiarion of Support a construction project to meet EPA documents and procedures, preparation funding applications.  Public Agency Approving Project: Ivan                                  | water quality<br>tion of Constr                                        | requireme<br>uction Pla | ents. The Project ins and Specificati          | ncludes completion                 |
|                                     | Person or Agency Carrying Out Project                                                                                                                                                                                                                          |                                                                        |                         |                                                |                                    |
| Reasons                             | Status: (Check One)  Ministerial (Sec. 21080(b)(1); 1:  Declare Emergency (Sec. 21080  Emergency Project (Sec. 21080(  X Categorical Exemption (State ty)  "Information Collection  Statutory Exemptions. (State cook  why project is exempt: The Project cons | (b)(3); 15269<br>(b)(4); 15269(<br>pe and section<br>i".<br>de number) | b)(c)<br>n number)      |                                                |                                    |
| evaluation                          |                                                                                                                                                                                                                                                                |                                                                        |                         |                                                |                                    |
|                                     | ency Contact Person<br>. Keller, R.C.E.                                                                                                                                                                                                                        |                                                                        | a Code<br>59            | <b>Telephone</b> 732-7938                      | Extension                          |
|                                     | y applicant:  Attach certified document of exemption. Has a notice of exemption been filed by Yes NoX                                                                                                                                                          | by the public                                                          |                         |                                                |                                    |
| Signature:                          | : Chinis K. Kaler                                                                                                                                                                                                                                              | Date: 64 No                                                            | vaubel 201              | Title: District (                              | Consulting Engineer                |
|                                     | ☐ Signed by Lead Agency Date ☐ Signed by Applicant                                                                                                                                                                                                             | Received for                                                           | filing at O             |                                                | e of Planning & Research V 07 2019 |