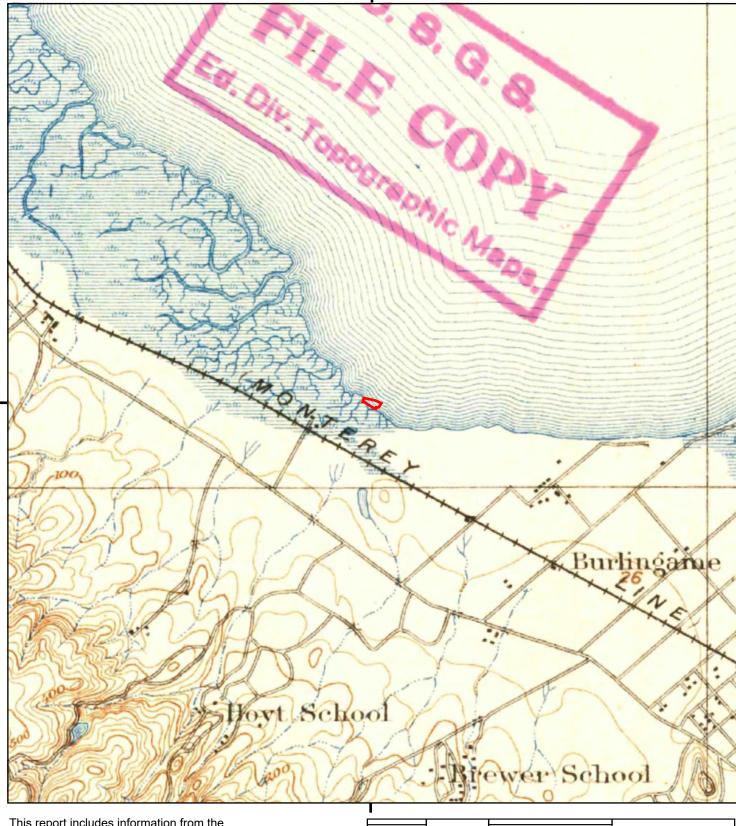

#### 2.3.1 Historical Topographic Maps

Historical USGS topographic maps were reviewed to determine if discernible changes in topography or improvements pertaining to the Property had been recorded. The following maps were provided to us through an EDR Historical Topographic Map Report, presented in Appendix C.

| QUAD      | YEAR         | DESCRIPTION                                                                                                                                                                                                                                                                                                                                                                                                                                                  |
|-----------|--------------|--------------------------------------------------------------------------------------------------------------------------------------------------------------------------------------------------------------------------------------------------------------------------------------------------------------------------------------------------------------------------------------------------------------------------------------------------------------|
|           |              | <u>Property:</u> The Property appears to be located in the San Francisco<br>Bay, near the shoreline.                                                                                                                                                                                                                                                                                                                                                         |
| San Mateo | 1896 to 1915 | <u>Adjoining:</u> The Monterey Railroad Line is located south of the Property<br>The surrounding area to the south of the site is lightly developed, wit<br>various roads and some small structures. Two schools are identifie<br>south of the Property. The San Francisco Bay is located to the nort<br>and east of the Property. The City of Burlingame is mapped to th<br>southeast.                                                                      |
|           |              | <u>Property:</u> The Property now appears on land near the San Francisc Bay, near an unidentified primary highway. The lot appears to b undeveloped.                                                                                                                                                                                                                                                                                                         |
| San Mateo | 1939         | <u>Adjoining:</u> The surrounding area has been highly developed compare<br>with previous maps. Areas to the south, southwest, and southeas<br>have been developed into the City of Burlingame. Various building<br>have been constructed near the Property, but the Property itse<br>appears to be undeveloped. Areas along the shoreline to the northwes<br>of the Property remain relatively undeveloped. Hillsborough is mappe<br>south of the Property. |