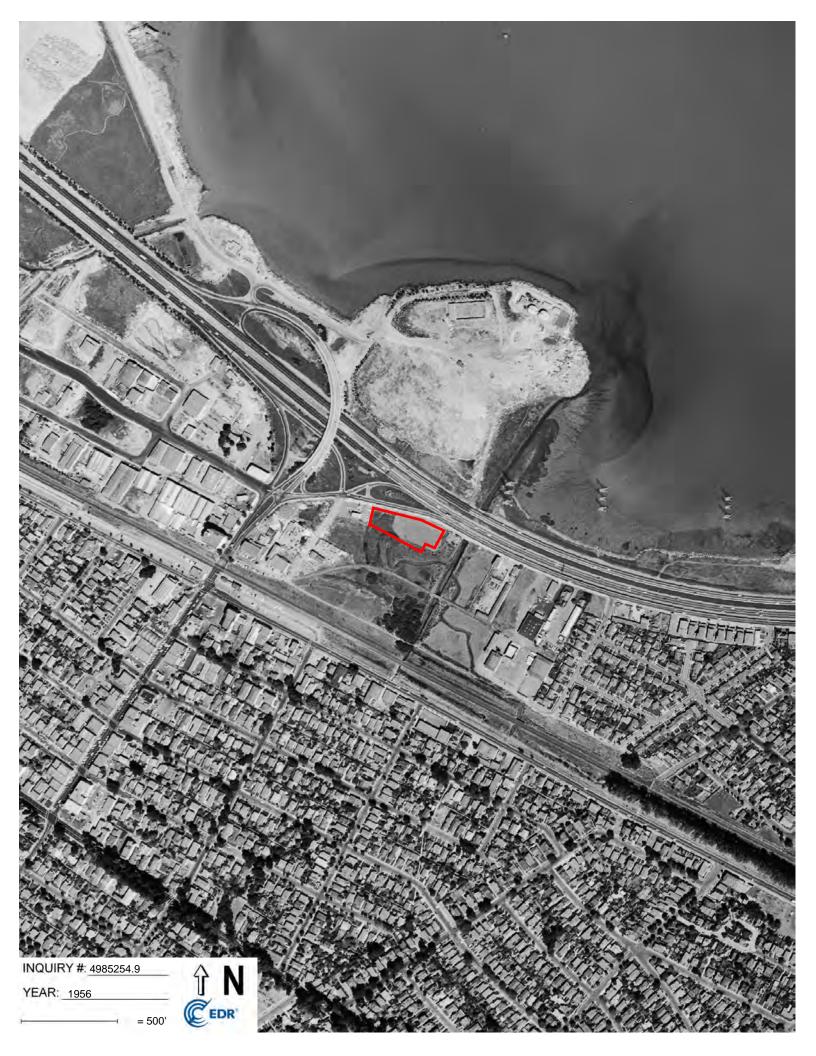

#### TABLE 2.3.2-1: Aerial Photographs

| YEAR          | DESCRIPTION                                                                                                                                                                                                                                                                                                                                                                        |
|---------------|------------------------------------------------------------------------------------------------------------------------------------------------------------------------------------------------------------------------------------------------------------------------------------------------------------------------------------------------------------------------------------|
|               | <u>Property:</u> The Property is located in a developed area of Burlingame, near the San Francisco Bay, with only a highway separating the parcel from the shoreline. The Property appears to be vacant.                                                                                                                                                                           |
| 1943 and 1946 | <u>Adjoining:</u> Various small structures are visible west of the Property. The areas to the south are all developed areas of the City of Burlingame. Areas to the north of the Property are all part of the bay. Areas to the northwest of the Property are sparsely developed.                                                                                                  |
|               | Property: The Property remains undeveloped.                                                                                                                                                                                                                                                                                                                                        |
| 1956 to 1968  | <u>Adjoining:</u> A few buildings are now visible adjacent to the west of the Property. The shoreline to the north of the Property has been modified and expanded. A sewage treatment plant is visible east of the Property. The areas from the northwest to the southeast have been developed. The newly created shoreline land to the north and northeast is sparsely developed. |
| 1974 to 1998  | <u>Property:</u> A large structure with a porch has now been constructed on the Property (similar to its current configuration). A tennis court is visible in the eastern portion of the Property.                                                                                                                                                                                 |
| _             | <u>Adjoining:</u> An apartment complex is visible to the south and east of the Property. A small structure is visible east of the tennis court.                                                                                                                                                                                                                                    |
|               | <u>Property</u> : Conditions at the Property remain similar to previous photographs.                                                                                                                                                                                                                                                                                               |
| 2005 to 2012  | <u>Adjoining:</u> A golf course has been constructed to the northeast, and two parks are visible to the north. Further development is noted in the vicinity of the Property.                                                                                                                                                                                                       |