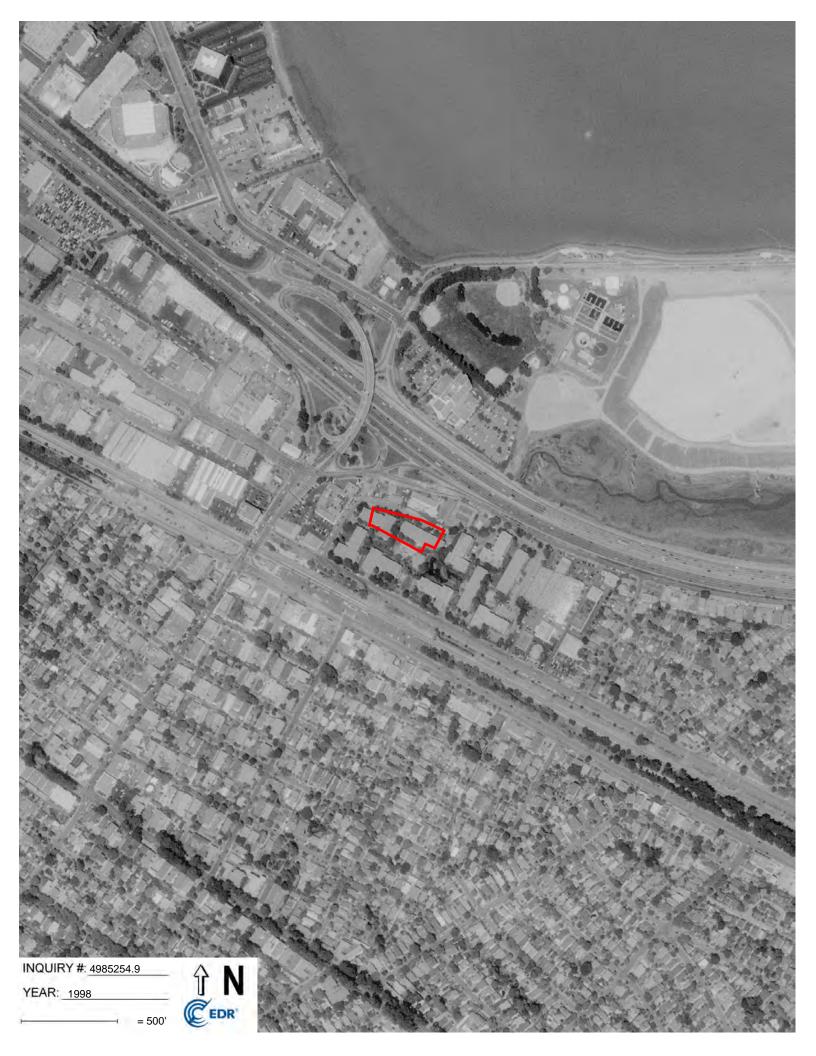

## **EXECUTIVE SUMMARY**

ENGEO conducted a phase I environmental site assessment for property (Property) located at 1095 Rollins Road, in Burlingame, California (Figures 1 and 2). The Property is approximately 1.1 acres in area and includes Assessor's Parcel Numbers (APN): 026-231-250 and 026-231-260 (Figure 3). The Property is currently occupied by a restaurant building and an existing tennis court.

#### 1.1 SITE LOCATION AND DESCRIPTION

ENGEO conducted a phase I environmental site assessment for property (Property) located at 1095 Rollins Road, in Burlingame, California (Figures 1 and 2). The Property is approximately 1.1 acres in area and includes Assessor's Parcel Numbers (APN): 026-231-250 and 026-231-260 (Figure 3).

#### 2.3.2 Aerial Photographs

The following aerial photographs, provided by EDR, were reviewed for information regarding past conditions and land use at the Property and in the immediate vicinity. These photographs are presented in Appendix E.

#### TABLE 2.3.2-1: Aerial Photographs

| YEAR          | DESCRIPTION                                                                                                                                                                                                                                                                                                                                                                        |
|---------------|------------------------------------------------------------------------------------------------------------------------------------------------------------------------------------------------------------------------------------------------------------------------------------------------------------------------------------------------------------------------------------|
|               | <u>Property:</u> The Property is located in a developed area of Burlingame, near the San Francisco Bay, with only a highway separating the parcel from the shoreline. The Property appears to be vacant.                                                                                                                                                                           |
| 1943 and 1946 | <u>Adjoining:</u> Various small structures are visible west of the Property. The areas to the south are all developed areas of the City of Burlingame. Areas to the north of the Property are all part of the bay. Areas to the northwest of the Property are sparsely developed.                                                                                                  |
|               | Property: The Property remains undeveloped.                                                                                                                                                                                                                                                                                                                                        |
| 1956 to 1968  | <u>Adjoining:</u> A few buildings are now visible adjacent to the west of the Property. The shoreline to the north of the Property has been modified and expanded. A sewage treatment plant is visible east of the Property. The areas from the northwest to the southeast have been developed. The newly created shoreline land to the north and northeast is sparsely developed. |
| 1974 to 1998  | <u>Property:</u> A large structure with a porch has now been constructed on the Property (similar to its current configuration). A tennis court is visible in the eastern portion of the Property.                                                                                                                                                                                 |
| _             | <u>Adjoining:</u> An apartment complex is visible to the south and east of the Property. A small structure is visible east of the tennis court.                                                                                                                                                                                                                                    |
|               | <u>Property</u> : Conditions at the Property remain similar to previous photographs.                                                                                                                                                                                                                                                                                               |
| 2005 to 2012  | <u>Adjoining:</u> A golf course has been constructed to the northeast, and two parks are visible to the north. Further development is noted in the vicinity of the Property.                                                                                                                                                                                                       |