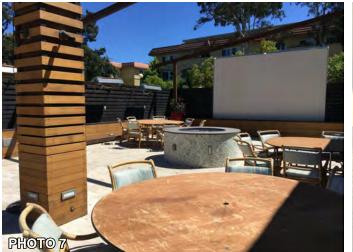

## 3.1 METHODOLOGY

ENGEO conducted a reconnaissance of the Property on July 10, 2017. The reconnaissance was performed by Brooke Spruit, Staff Engineer of ENGEO. The Property was viewed for hazardous materials storage, superficial staining or discoloration, debris, stressed vegetation, or other conditions that may be indicative of potential sources of soil or groundwater contamination. The site was also checked for evidence of fill/ventilation pipes, ground subsidence, or other evidence of existing or preexisting underground storage tanks. Photographs taken during the site reconnaissance are presented in Figure 4.

#### 3.2 GENERAL SITE SETTING

The Property is currently occupied by a single-story restaurant, asphalt parking, and an elevated tennis court. The Site is bordered by Rollins Road to the north and apartments to the south. The tennis court was elevated with a small parking lot underneath it. We were unable to access the private tennis courts. A stand pipe was observed on the exterior of the building.

### 3.3 EXTERIOR OBSERVATIONS

The following table summarizes our observations during the reconnaissance:

| TABLE 3.3-1: Exterior Site Observa | tions |
|------------------------------------|-------|
|------------------------------------|-------|

| FEATURE TYPE                                              | OBSERVATIONS                                                                                                                                |
|-----------------------------------------------------------|---------------------------------------------------------------------------------------------------------------------------------------------|
| Structures                                                | One structure, Fattoria restaurant, was observed on the Property.                                                                           |
| Hazardous Substances and Petroleum<br>Products/Containers | A gas fireplace was observed on the patio. Stoves and cooking<br>appliances were observed within the preparation area of the<br>restaurant. |
| Storage Tanks (underground and above-ground)              | No evidence of storage tanks were observed on the Property.                                                                                 |
| Odors                                                     | No odors indicative of hazardous materials or petroleum material impacts were noted.                                                        |
| Pools of Potentially Hazardous Liquid                     | No pools of potentially hazardous liquid were observed within the Property.                                                                 |
| Drums                                                     | No drums were observed on the Property.                                                                                                     |
| Polychlorinated Biphenyls (PCBs)                          | No transformers were observed on the Property.                                                                                              |
| Pits, Ponds, and Lagoons                                  | No pits, ponds or lagoons were observed within the Property.                                                                                |
| Stained Soil/Pavement                                     | No stained soil or pavement was observed within the Property.                                                                               |
| Stressed Vegetation                                       | No signs of stressed vegetation were observed on the Property.                                                                              |
| Solid Waste/Debris                                        | Dumpsters were located adjacent to the parking lot.                                                                                         |
| Stockpiles/Fill Material                                  | No stockpiles were observed on the Property.                                                                                                |
| Wastewater                                                | An underground sewer line is located on the Property.                                                                                       |
| Wells                                                     | No monitoring wells were observed on the Property.                                                                                          |
| Septic Systems                                            | No evidence of septic systems were observed on the Property.                                                                                |