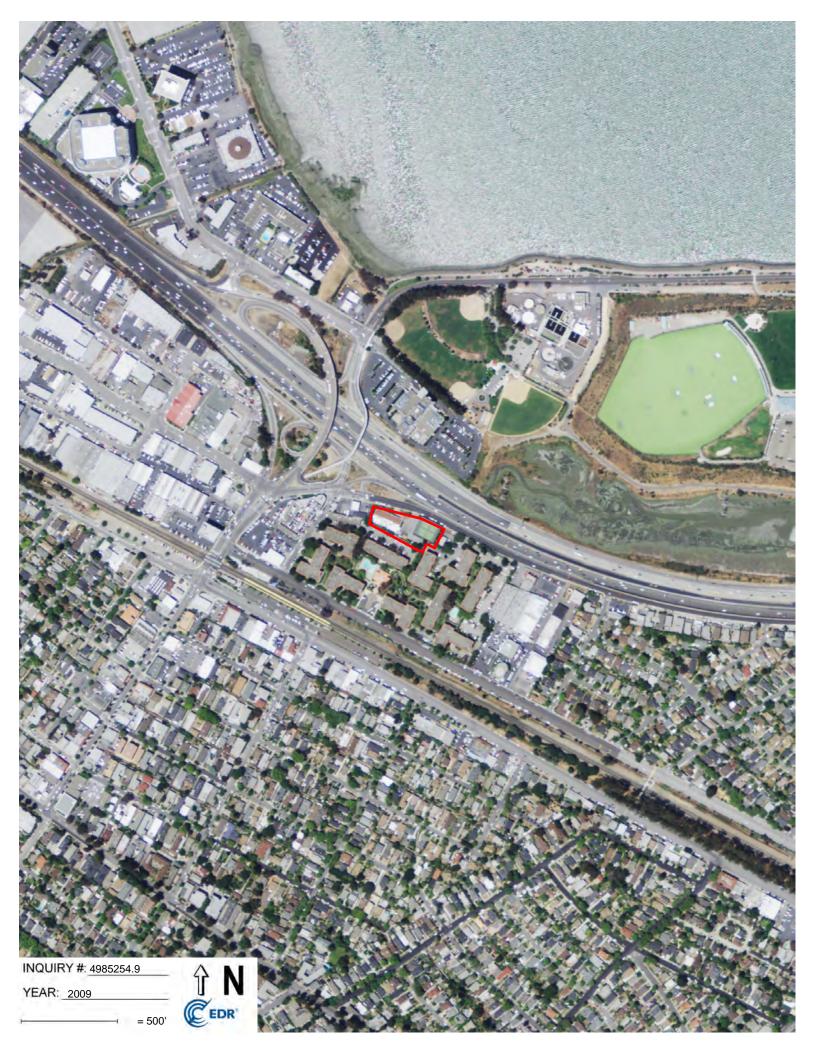

## **EXECUTIVE SUMMARY**

ENGEO conducted a phase I environmental site assessment for property (Property) located at 1095 Rollins Road, in Burlingame, California (Figures 1 and 2). The Property is approximately 1.1 acres in area and includes Assessor's Parcel Numbers (APN): 026-231-250 and 026-231-260 (Figure 3). The Property is currently occupied by a restaurant building and an existing tennis court.

#### 1.1 SITE LOCATION AND DESCRIPTION

ENGEO conducted a phase I environmental site assessment for property (Property) located at 1095 Rollins Road, in Burlingame, California (Figures 1 and 2). The Property is approximately 1.1 acres in area and includes Assessor's Parcel Numbers (APN): 026-231-250 and 026-231-260 (Figure 3).

#### 2.3.2 Aerial Photographs

The following aerial photographs, provided by EDR, were reviewed for information regarding past conditions and land use at the Property and in the immediate vicinity. These photographs are presented in Appendix E.

#### TABLE 2.3.2-1: Aerial Photographs

| YEAR          | DESCRIPTION                                                                                                                                                                                                                                                                                                                                                                        |
|---------------|------------------------------------------------------------------------------------------------------------------------------------------------------------------------------------------------------------------------------------------------------------------------------------------------------------------------------------------------------------------------------------|
|               | <u>Property:</u> The Property is located in a developed area of Burlingame, near the San Francisco Bay, with only a highway separating the parcel from the shoreline. The Property appears to be vacant.                                                                                                                                                                           |
| 1943 and 1946 | <u>Adjoining:</u> Various small structures are visible west of the Property. The areas to the south are all developed areas of the City of Burlingame. Areas to the north of the Property are all part of the bay. Areas to the northwest of the Property are sparsely developed.                                                                                                  |
|               | Property: The Property remains undeveloped.                                                                                                                                                                                                                                                                                                                                        |
| 1956 to 1968  | <u>Adjoining:</u> A few buildings are now visible adjacent to the west of the Property. The shoreline to the north of the Property has been modified and expanded. A sewage treatment plant is visible east of the Property. The areas from the northwest to the southeast have been developed. The newly created shoreline land to the north and northeast is sparsely developed. |
| 1974 to 1998  | <u>Property:</u> A large structure with a porch has now been constructed on the Property (similar to its current configuration). A tennis court is visible in the eastern portion of the Property.                                                                                                                                                                                 |
| _             | <u>Adjoining:</u> An apartment complex is visible to the south and east of the Property. A small structure is visible east of the tennis court.                                                                                                                                                                                                                                    |
|               | <u>Property</u> : Conditions at the Property remain similar to previous photographs.                                                                                                                                                                                                                                                                                               |
| 2005 to 2012  | <u>Adjoining:</u> A golf course has been constructed to the northeast, and two parks are visible to the north. Further development is noted in the vicinity of the Property.                                                                                                                                                                                                       |