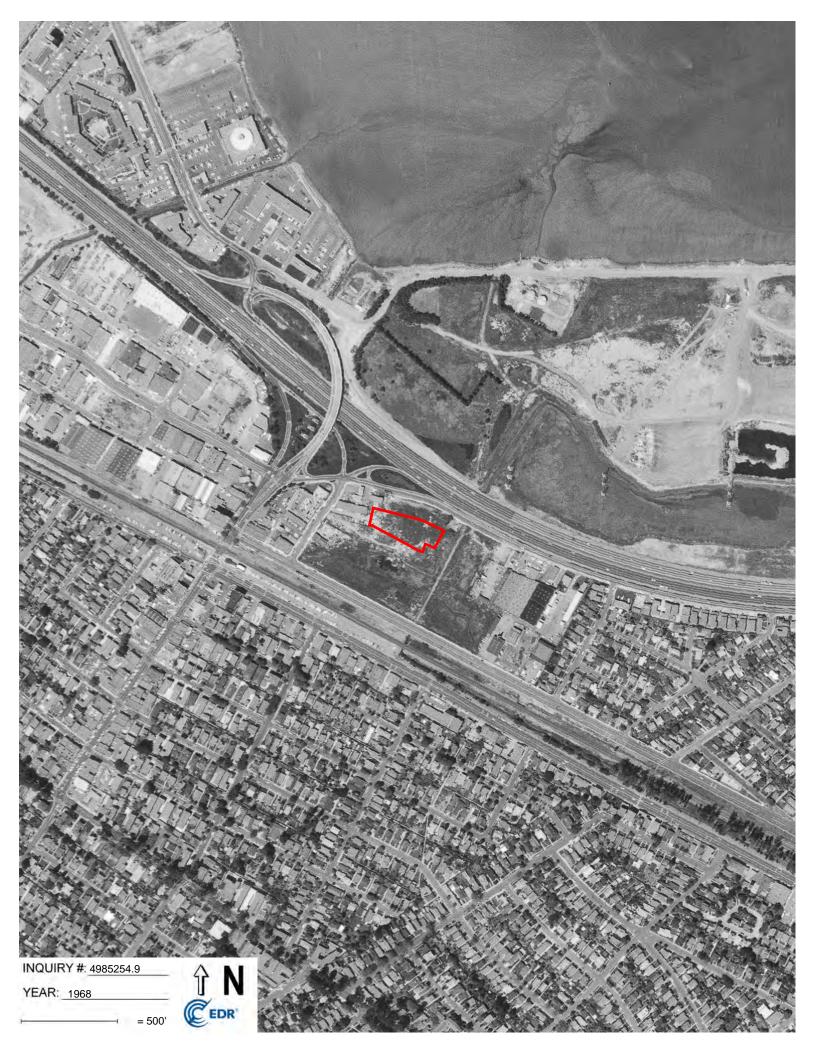

#### TABLE 2.3.2-1: Aerial Photographs

| YEAR          | DESCRIPTION                                                                                                                                                                                                                                                                                                                                                                        |
|---------------|------------------------------------------------------------------------------------------------------------------------------------------------------------------------------------------------------------------------------------------------------------------------------------------------------------------------------------------------------------------------------------|
|               | <u>Property:</u> The Property is located in a developed area of Burlingame, near the San Francisco Bay, with only a highway separating the parcel from the shoreline. The Property appears to be vacant.                                                                                                                                                                           |
| 1943 and 1946 | <u>Adjoining:</u> Various small structures are visible west of the Property. The areas to the south are all developed areas of the City of Burlingame. Areas to the north of the Property are all part of the bay. Areas to the northwest of the Property are sparsely developed.                                                                                                  |
|               | Property: The Property remains undeveloped.                                                                                                                                                                                                                                                                                                                                        |
| 1956 to 1968  | <u>Adjoining:</u> A few buildings are now visible adjacent to the west of the Property. The shoreline to the north of the Property has been modified and expanded. A sewage treatment plant is visible east of the Property. The areas from the northwest to the southeast have been developed. The newly created shoreline land to the north and northeast is sparsely developed. |
| 1974 to 1998  | <u>Property:</u> A large structure with a porch has now been constructed on the Property (similar to its current configuration). A tennis court is visible in the eastern portion of the Property.                                                                                                                                                                                 |
| _             | <u>Adjoining:</u> An apartment complex is visible to the south and east of the Property. A small structure is visible east of the tennis court.                                                                                                                                                                                                                                    |
|               | <u>Property</u> : Conditions at the Property remain similar to previous photographs.                                                                                                                                                                                                                                                                                               |
| 2005 to 2012  | <u>Adjoining:</u> A golf course has been constructed to the northeast, and two parks are visible to the north. Further development is noted in the vicinity of the Property.                                                                                                                                                                                                       |