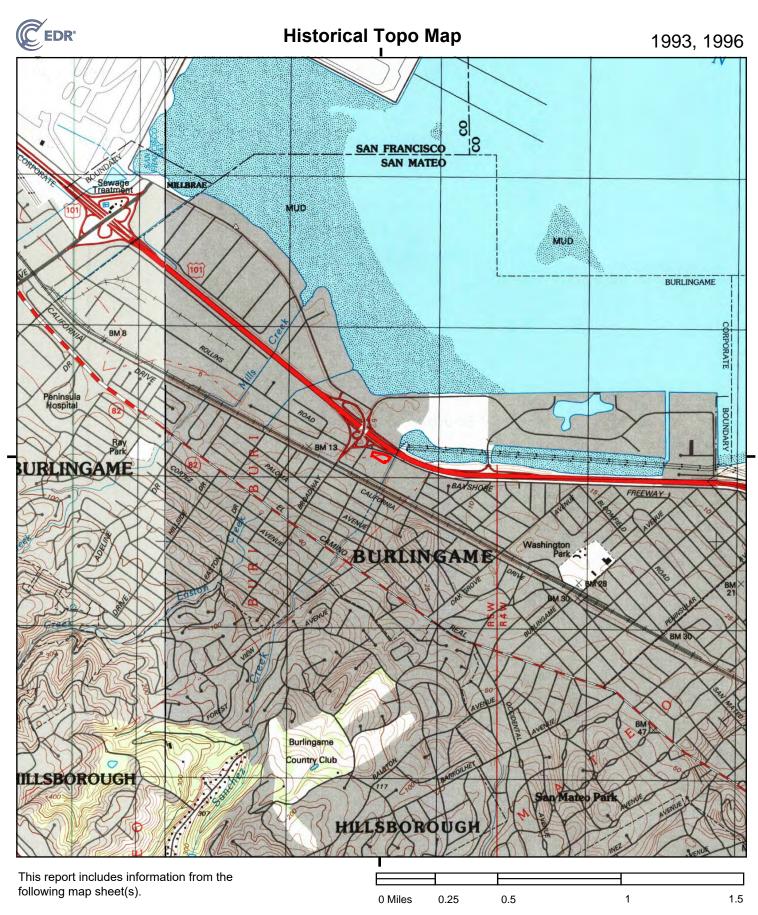

#### 2.3.1 Historical Topographic Maps

Historical USGS topographic maps were reviewed to determine if discernible changes in topography or improvements pertaining to the Property had been recorded. The following maps were provided to us through an EDR Historical Topographic Map Report, presented in Appendix C.

| QUAD      | YEAR         | DESCRIPTION                                                                                                                                                                                                                                                                                                                                                                                                                                                  |
|-----------|--------------|--------------------------------------------------------------------------------------------------------------------------------------------------------------------------------------------------------------------------------------------------------------------------------------------------------------------------------------------------------------------------------------------------------------------------------------------------------------|
|           |              | <u>Property:</u> The Property appears to be located in the San Francisco<br>Bay, near the shoreline.                                                                                                                                                                                                                                                                                                                                                         |
| San Mateo | 1896 to 1915 | <u>Adjoining:</u> The Monterey Railroad Line is located south of the Property<br>The surrounding area to the south of the site is lightly developed, wit<br>various roads and some small structures. Two schools are identifie<br>south of the Property. The San Francisco Bay is located to the nort<br>and east of the Property. The City of Burlingame is mapped to th<br>southeast.                                                                      |
|           |              | <u>Property:</u> The Property now appears on land near the San Francisc Bay, near an unidentified primary highway. The lot appears to b undeveloped.                                                                                                                                                                                                                                                                                                         |
| San Mateo | 1939         | <u>Adjoining:</u> The surrounding area has been highly developed compare<br>with previous maps. Areas to the south, southwest, and southeas<br>have been developed into the City of Burlingame. Various building<br>have been constructed near the Property, but the Property itse<br>appears to be undeveloped. Areas along the shoreline to the northwes<br>of the Property remain relatively undeveloped. Hillsborough is mappe<br>south of the Property. |

#### TABLE 2.3.1-1: Historical Topographic Maps

| QUAD                             | YEAR             | DESCRIPTION                                                                                                                                                                                                                                                                                                                                                              |
|----------------------------------|------------------|--------------------------------------------------------------------------------------------------------------------------------------------------------------------------------------------------------------------------------------------------------------------------------------------------------------------------------------------------------------------------|
|                                  |                  | Property: The Property remains undeveloped.                                                                                                                                                                                                                                                                                                                              |
| San Mateo                        | 1947 and<br>1949 | <u>Adjoining:</u> The Towns of Burlingame and Hillsborough to the south of<br>the Property continue to show further development. A sewage disposal<br>facility is mapped to the north. The former Monterey Railroad Line is<br>now designated as the Southern Pacific Railroad. Electric transmission<br>lines are mapped extending west to east, north of the Property. |
| 0.57                             |                  | Property: The Property remains undeveloped.                                                                                                                                                                                                                                                                                                                              |
| San<br>Mateo/Montara<br>Mountain | 1956 to 1973     | <u>Adjoining</u> : The areas to the northwest show significant development.<br>The shoreline has been modified and expanded. Many large structures<br>have been added to the newly created shoreline areas.                                                                                                                                                              |
| San                              |                  | Property: A large structure has now been constructed on the Property.                                                                                                                                                                                                                                                                                                    |
| Mateo/Montara                    | 1980 to 2012     |                                                                                                                                                                                                                                                                                                                                                                          |
| Mountain                         |                  | <u>Adjoining:</u> All surrounding areas are shaded in gray, denoting a dense build up or development.                                                                                                                                                                                                                                                                    |