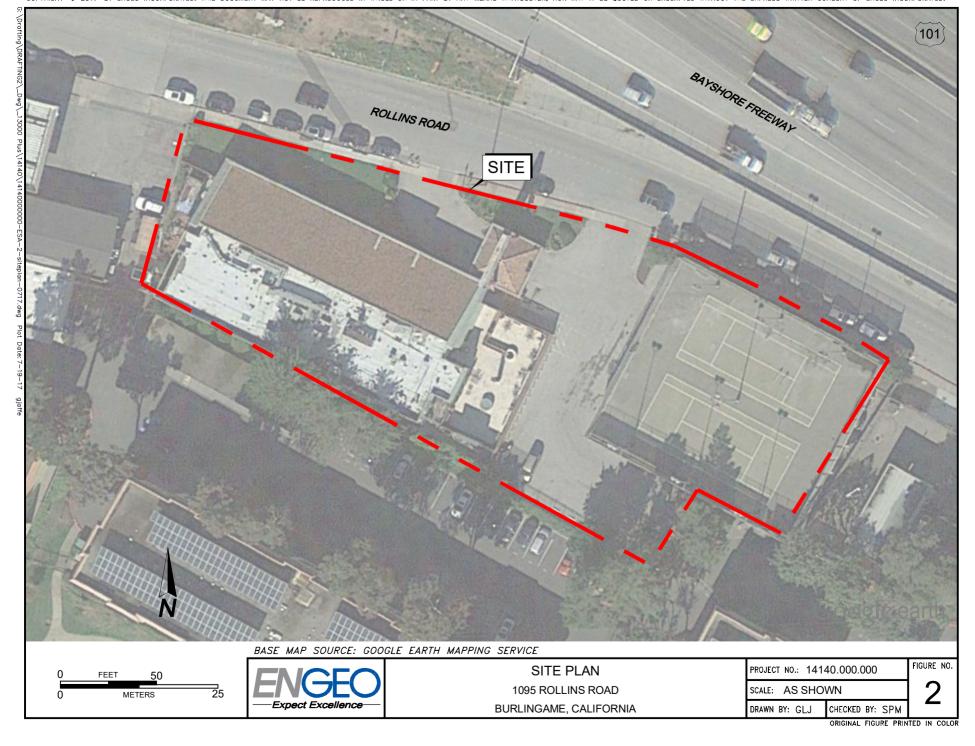

## **EXECUTIVE SUMMARY**

ENGEO conducted a phase I environmental site assessment for property (Property) located at 1095 Rollins Road, in Burlingame, California (Figures 1 and 2). The Property is approximately 1.1 acres in area and includes Assessor's Parcel Numbers (APN): 026-231-250 and 026-231-260 (Figure 3). The Property is currently occupied by a restaurant building and an existing tennis court.

#### 1.1 SITE LOCATION AND DESCRIPTION

ENGEO conducted a phase I environmental site assessment for property (Property) located at 1095 Rollins Road, in Burlingame, California (Figures 1 and 2). The Property is approximately 1.1 acres in area and includes Assessor's Parcel Numbers (APN): 026-231-250 and 026-231-260 (Figure 3).

#### 1.2 CURRENT USE OF PROPERTY AND ADJOINING PROPERTIES

The Property is currently occupied by a restaurant building and an elevated tennis court located above a parking lot.

The Property is located in a mixed commercial/industrial and residential area of Burlingame. The Property is bounded by Rollins Road to the north, a gasoline service station and Cadillac Way to the west, and residential developments to the south and east.