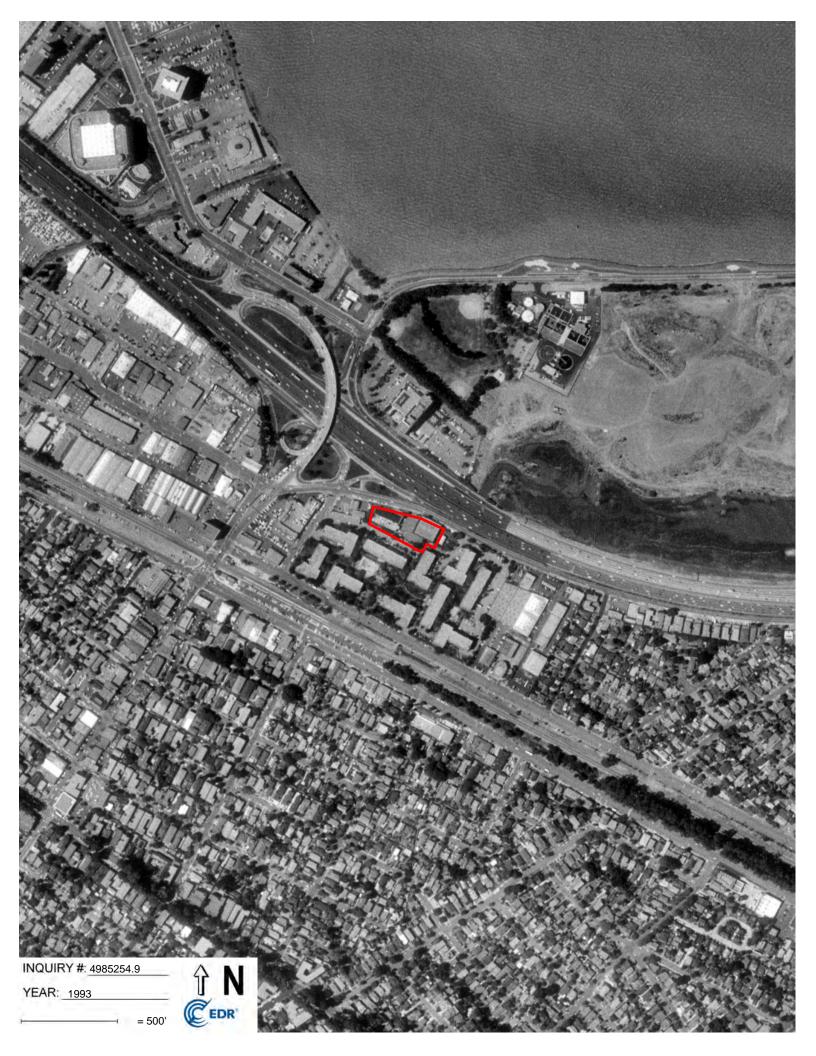

## **EXECUTIVE SUMMARY**

ENGEO conducted a phase I environmental site assessment for property (Property) located at 1095 Rollins Road, in Burlingame, California (Figures 1 and 2). The Property is approximately 1.1 acres in area and includes Assessor's Parcel Numbers (APN): 026-231-250 and 026-231-260 (Figure 3). The Property is currently occupied by a restaurant building and an existing tennis court.

#### 1.1 SITE LOCATION AND DESCRIPTION

ENGEO conducted a phase I environmental site assessment for property (Property) located at 1095 Rollins Road, in Burlingame, California (Figures 1 and 2). The Property is approximately 1.1 acres in area and includes Assessor's Parcel Numbers (APN): 026-231-250 and 026-231-260 (Figure 3).

#### 2.3.2 Aerial Photographs

The following aerial photographs, provided by EDR, were reviewed for information regarding past conditions and land use at the Property and in the immediate vicinity. These photographs are presented in Appendix E.

#### TABLE 2.3.2-1: Aerial Photographs

| YEAR          | DESCRIPTION                                                                                                                                                                                                                                                                                                                                                                        |
|---------------|------------------------------------------------------------------------------------------------------------------------------------------------------------------------------------------------------------------------------------------------------------------------------------------------------------------------------------------------------------------------------------|
|               | <u>Property:</u> The Property is located in a developed area of Burlingame, near the San Francisco Bay, with only a highway separating the parcel from the shoreline. The Property appears to be vacant.                                                                                                                                                                           |
| 1943 and 1946 | <u>Adjoining:</u> Various small structures are visible west of the Property. The areas to the south are all developed areas of the City of Burlingame. Areas to the north of the Property are all part of the bay. Areas to the northwest of the Property are sparsely developed.                                                                                                  |
|               | Property: The Property remains undeveloped.                                                                                                                                                                                                                                                                                                                                        |
| 1956 to 1968  | <u>Adjoining:</u> A few buildings are now visible adjacent to the west of the Property. The shoreline to the north of the Property has been modified and expanded. A sewage treatment plant is visible east of the Property. The areas from the northwest to the southeast have been developed. The newly created shoreline land to the north and northeast is sparsely developed. |
| 1974 to 1998  | <u>Property:</u> A large structure with a porch has now been constructed on the Property (similar to its current configuration). A tennis court is visible in the eastern portion of the Property.                                                                                                                                                                                 |
| _             | <u>Adjoining:</u> An apartment complex is visible to the south and east of the Property. A small structure is visible east of the tennis court.                                                                                                                                                                                                                                    |
|               | <u>Property</u> : Conditions at the Property remain similar to previous photographs.                                                                                                                                                                                                                                                                                               |
| 2005 to 2012  | <u>Adjoining:</u> A golf course has been constructed to the northeast, and two parks are visible to the north. Further development is noted in the vicinity of the Property.                                                                                                                                                                                                       |