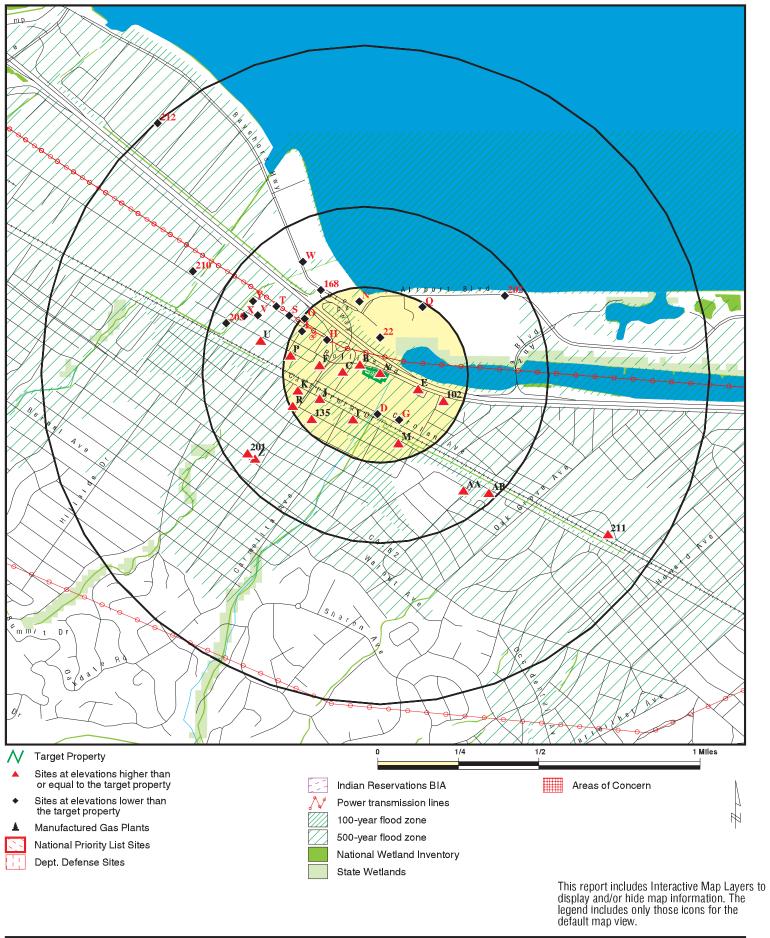

#### 2.4 ENVIRONMENTAL RECORD SOURCES

EDR performed a search of federal, tribal, state, and local databases regarding the Property and nearby properties. Details regarding the databases searched by EDR are provided in Appendix A. A list of the facilities documented by EDR within the approximate minimum search distance of the Property is provided below.

#### TABLE 2.4.1.2-1

| FACILITY                           | STREET                | DATABASE(S)       |
|------------------------------------|-----------------------|-------------------|
| UNOCAL                             | 1147 ROLLINS          | LUST              |
| UNOCAL #3885                       | 1147 ROLLINS RD       | UST, LUST         |
| REGAL BURLINGAME AUTO BODY         | 1010 CADILLAC WAY     | RCRA-SQG,<br>LUST |
| RECTOR CADILLAC                    | 1010 CADILLAC         | LUST              |
| AUTO PRIDE CAR WASH                | 1095 CAROLAN AVE      | LUST, UST         |
| HYUNDAI OF BURLINGAME              | 1025 ROLLINS RD       | RCRA-SQG          |
| MIKE HARVEY OLDS BODY              | 1025 ROLLINS ROAD     | RCRA-SQG          |
| TEEVAN PAINTING INC                | 1019 ROLLINS RD       | RCRA-SQG          |
| ALFRED MOLAKDIS PROPERTIES         | 1019 ROLLINS ROAD     | SLIC, LUST        |
| TEEVAN EXTERIOR<br>CONTRACTORS     | 1019 ROLLINS RD       | SLIC              |
| MIKE HARVEY CHRYSLER               | 1049 BROADWAY         | LUST              |
| MIKE HARVEY OLDSMOBILE             | 1008 ROLLINS RD       | RCRA-SQG          |
| EDMOND SCREEN PRINTING             | 1212 ROLLINS RD       | RCRA-SQG          |
| LES VOGEL DODGE                    | 1007 ROLLINS RD       | RCRA-SQG,<br>LUST |
| ARCO #0508                         | 1040 BROADWAY         | LUST              |
| TONG LEE AND THOMAS AUTO<br>BODY   | 1019 CALIFORNIA DRIVE | RCRA-SQG          |
| P/R LEASE CO                       | 1117 CALIFORNIA DR    | RCRA-SQG          |
| HANSON'S AUTO REPAIR, INC          | 1222 ROLLINS RD       | RCRA-SQG          |
| BROADWAY LOCKSMITH                 | 1009 CALIFORNIA       | LUST              |
| AUTOHAUS SCHMID INC                | 1213 ROLLINS RD       | RCRA-SQG,<br>LUST |
| <b>BEKINS MOVING &amp; STORAGE</b> | 1070 BROADWAY         | LUST              |
| DEAN FRANCIS INC                   | 1070 BROADWAY         | LUST              |
| MARTINELLI PROPERTY                | 1015 CALIFORNIA       | LUST              |
| UNITED TRANSMISSION                | 1131 CALIFORNIA DR    | RCRA-SQG,<br>LUST |
| ENCORE THEATER                     | 1159 CALIFORNIA       | LUST              |
| CHEVRON 9-1909                     | 1101 BROADWAY         | LUST              |
| CHEVRON STATION 91909              | 1101 BROADWAY         | RCRA-SQG,<br>UST  |

| FACILITY                               | STREET                    | DATABASE(S) |
|----------------------------------------|---------------------------|-------------|
| 91909                                  | 1101 BROADWAY             | LUST        |
| D AND M TOWING AND AUTO                | 1250 ROLLINS RD           | RCRA-SQG    |
| P G AND E BURLINGAME<br>SUBSTATION     | 1260 ROLLINS RD           | RCRA-SQG    |
| A&A GAS & MART                         | 1100 BROADWAY             | UST         |
| L&S AUTO REPAIR                        | 1100 BROADWAY             | UST         |
| GASCO SERVICE STATION                  | 1100 BROADWAY             | LUST        |
| PK AUTO SERVICE                        | 1100 BROADWAY             | LUST        |
| DESERT PETROLEUM                       | 1100 BROADWAY AVE         | SLIC        |
| L/S SERVICE STATION                    | 1100 BROADWAY             | UST         |
| BARTLETTS AUTO BODY                    | 917 CALIFORNIA DR         | RCRA-SQG    |
| TOSCO NORTHWEST CO NO 11204            | 1200 BAYSHORE HWY         | RCRA-SQG    |
| BP OIL COMPANY FACILITY #11204         | 1200 BAYSHORE HWY         | LUST        |
| AIRPORT 76                             | 1200 BAYSHORE HWY         | UST         |
| PLATINUM ENERGY #2611204P<br>(FORMER)  | 1200 BAYSHORE BOULEVARD   | LUST        |
| BISCAY AUTO REPAIR                     | 1215 CALIFORNIA           | LUST        |
| COMPAIR INC                            | 1285 ROLLINS RD           | RCRA-SQG    |
| J & B ROLLINS BODY & REPAIRS           | 1304 MARSTEN RD           | RCRA-SQG    |
| ALL CAR AUTO PAINTING & BODY<br>REPAIR | 903 CALIFORNIA DR         | RCRA-SQG    |
| BROADWAY FASHION CLEANERS              | 1175 CHULA VISTA          | RCRA-SQG    |
| BURLINGAME SEWAGE<br>TREATMENT PL      | 1103 AIRPORT BLVD         | UST         |
| WALGREENS NO 6655                      | 1160 BROADWAY             | RCRA-CESQG  |
| WILLIAM NERLI                          | 1320 MARSTEN RD           | LUST        |
| WESTERN EXTERMINATOR CO                | 1320 MARSTEN RD STE D     | RCRA-SQG    |
| THE GARAGE                             | 1315 MARSTEN              | SLIC, LUST  |
| PRESTIGE STATIONS INC                  | 1000 BROADWAY             | RCRA-SQG    |
| ARC ELECTRIC                           | 1330 MARSTEN ROAD         | LUST        |
| CAULKING WATERPROOFING INC.            | 1333 MARSTEN              | LUST        |
| HORN INVESTMENT & REALTY               | 1344 MARSTEN              | LUST        |
| WAREHOUSE I                            | 1337 CAROLAN              | LUST        |
| NICOLET PROPERTY                       | 1348 ROLLINS              | LUST        |
| MOSQUITO ABATEMENT OFFICE              | 1351 ROLLINS              | LUST        |
| MARY RUANE PROPERTY                    | 1368 ROLLINS              | LUST        |
| CHEVRON 9-5131                         | 1298 BAYSHORE HWY         | LUST        |
| PACIFIC CONSTRUCTION                   | 1369 NORTH CAROLAN AVENUE | LUST        |
| CITY OF BURLINGAME                     | 1391 ROLLINS              | LUST        |
| MYERS AIR CONDITIONING                 | 1395 MARSTEN              | LUST        |
| BURLINGAME FIRE STA. #3                | 1399 ROLLINS              | LUST        |
| BERK-WARE PRODUCTS INC                 | 1369 N CAROLAN AVE        | LUST        |
| HOME SAVINGS OF AMERICA                | 1188 EL CAMINO REAL       | LUST        |
|                                        |                           |             |

| FACILITY                                     | STREET                                      | DATABASE(S)                            |
|----------------------------------------------|---------------------------------------------|----------------------------------------|
| CALIF. FEDERAL SAVINGS BANK                  | 1112 PALM                                   | LUST                                   |
| JML AUTOMOTIVE                               | 1480 BROADWAY                               | SLIC                                   |
| UNOCAL #0670                                 | 1480 BROADWAY                               | LUST, SLIC                             |
| AUTO TEKNIK                                  | 1204 EL CAMINO REAL                         | LUST                                   |
| FRIMER REALTY/APTMNT<br>COMPLEX              | 1220 EL CAMINO REAL                         | LUST                                   |
| BURLINGAME DISPOSAL SITE                     | 1001 S AIRPORT ROAD                         | LF                                     |
| HAMMETT & EDISON REAL<br>ESTATE              | 1400 ROLLINS RD                             | LUST                                   |
| MR DETAIL                                    | 1405 NORTH CAROLAN AVENUE                   | LUST                                   |
| CITY OF BURLINGAME<br>CALIFORNIA 2 GENERATOR | 799 CALIFORNIA                              | LUST                                   |
| SHAFFER'S TIRE CENTER                        | 777 CALIFORNIA                              | SLIC, LUST                             |
| NICKS HONDA                                  | 775 CALIFORNIA DRIVE                        | SLIC, LUST                             |
| COEN CO INC                                  | 1510 ROLLINS RD                             | ENVIROSTOR,<br>LUST, SLIC,<br>RCRA-SQG |
| BURLINGAME HIGH SCHOOL                       | 400 CAROLAN AVENUE                          | ENVIROSTOR                             |
| AREA BETW 860 STANTON & 855-<br>857 MALCOLM  | BETW 860 STANTON RD & 855-857<br>MALCOLM RD | ENVIROSTOR                             |

Following is a summary of listings in the vicinity of the Property:

- Unocal Station #3885, located at 1147 Rollins Rd (adjacent west of the Property) is listed as an open verification monitoring leaking underground storage tank (LUST) cleanup site, as of February 21, 2012. Groundwater is listed as a potential media of concern, and gasoline is listed as a potential contaminant of concern. The site is an active gasoline service station. A waste-oil tank was removed and replaced from the site in 1991, and two gasoline USTs, one diesel UST, and dispenser islands were removed and replaced in 1994. Soil was excavated and removed during both years. A case was opened with the San Mateo County Groundwater Protection Program. Subsequent investigations and several remedial activities were conducted at the site. Groundwater monitoring was initiated in 1992, and is currently ongoing. The service station currently has three 12,000-gallon capacity, double-walled fiberglass USTs. The groundwater monitoring well network includes seven onsite wells and two offsite wells. During the most recent groundwater sampling conducted in March 2017, total purgeable petroleum hydrocarbons, benzene, toluene, ethylbenzene, and xylenes, were detected at maximum concentrations of 1,500, 150, 2.3, 2.4, and 2.8 micrograms per liter (µg/L), respectively. The groundwater plume at this site is approximately 100 feet from the western edge of the Property. Since the direction of groundwater flow is to the north/northeast, this site is not likely to present an environmental concern for the Property; however, this plume could affect future construction dewatering at the Property.
- Rector Cadillac, located at 1010 Cadillac (approximately 0.1 miles west of the Property) is listed as a closed LUST cleanup site. Soil is listed as a potential media of concern, and waste oil/motor-oil/hydraulic oil is listed as a potential contaminant of concern. The site has been closed as of June 9, 1992. No other information is available on the GeoTracker website. This site is not likely to present an environmental concern for the Property.

- Mike Harvey Chrysler, located at 1049 Broadway (approximately 0.1 miles southwest of the Property) is also listed as a closed LUST cleanup site. Groundwater is listed as a potential media of concern, and gasoline is listed as a potential contaminant of concern. The site has been closed as of July 21, 1997. No other information is available on the GeoTracker website. This site is not likely to present an environmental concern for the Property.
- Arco #508, located at 1040 Broadway (approximately 0.15 miles west of the Property) is listed as an open remediation LUST cleanup site, as of May 11, 2012. Groundwater is listed as a potential media of concern, and gasoline is listed as a potential contaminant of concern. This is an active gasoline service station. An unauthorized release report was submitted in 2001, when petroleum hydrocarbon odors were observed in the borings at the site during a geotechnical study. Three USTs were removed and replaced in 2001, along with the removal of impacted soil. Groundwater has been monitored at the site since then, and is currently ongoing. Since the direction of groundwater flow is to the north/northeast, this site is not likely to present an environmental concern for the Property.
- Autopride Car Wash, located at 1095 Carolan Avenue (approximately 0.15 miles southwest
  of the Property) is also listed as a closed LUST cleanup site. Groundwater is listed as a
  potential media of concern, and gasoline is listed as a potential contaminant of concern. The
  site formerly consisted of two dispensing islands, three gasoline underground storage tanks
  (USTs), and a car wash unit. Several investigations and groundwater monitoring was
  conducted at the site. The site was closed on June 30, 2011, and is not likely to present an
  environmental concern for the Property.
- United Transmission, Inc., located at 1131 California (approximately 0.2 miles south of the Property) is also listed as a closed LUST cleanup site. Groundwater is listed as a potential media of concern, and stoddard solvent is listed as a potential contaminant of concern. The site has been closed as of November 20, 1996. No other information is available on the GeoTracker website. This site is not likely to present an environmental concern for the Property.

Based on the distances to the identified database sites, regional topographic gradient, and the EDR findings, it is unlikely that the above-stated database sites pose an environmental risk to the Property. Properties that are on the "Orphan Summary" list appear to be located beyond the ASTM recommended radius search criteria.