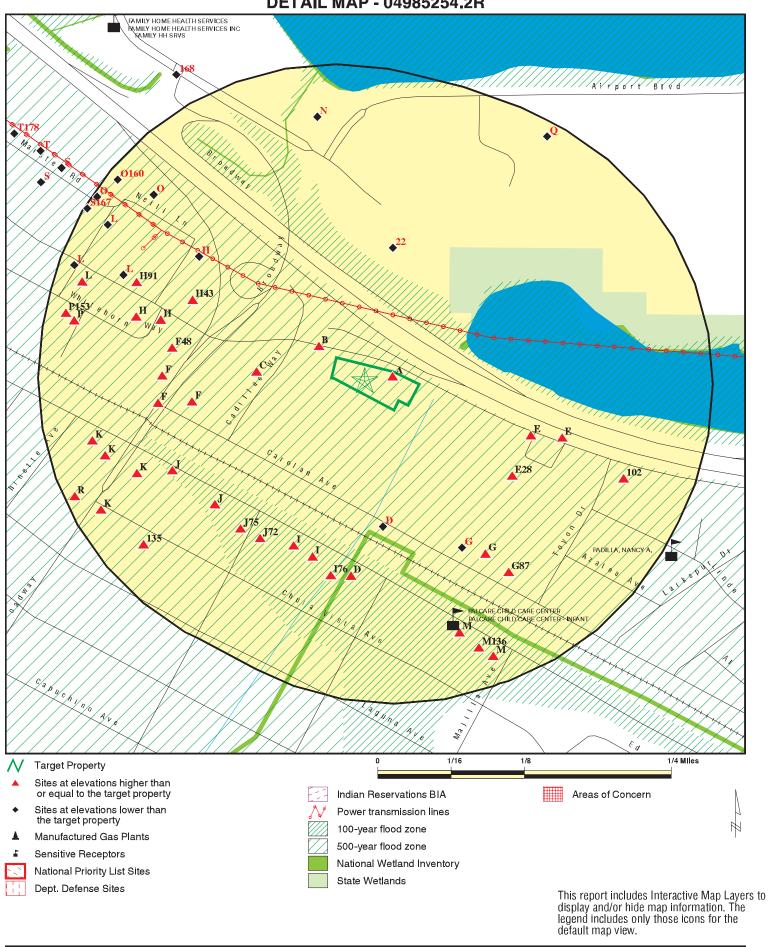

#### 2.4 ENVIRONMENTAL RECORD SOURCES

EDR performed a search of federal, tribal, state, and local databases regarding the Property and nearby properties. Details regarding the databases searched by EDR are provided in Appendix A. A list of the facilities documented by EDR within the approximate minimum search distance of the Property is provided below.

#### TABLE 2.4.1.2-1

| FACILITY                           | STREET                | DATABASE(S)       |
|------------------------------------|-----------------------|-------------------|
| UNOCAL                             | 1147 ROLLINS          | LUST              |
| UNOCAL #3885                       | 1147 ROLLINS RD       | UST, LUST         |
| REGAL BURLINGAME AUTO BODY         | 1010 CADILLAC WAY     | RCRA-SQG,<br>LUST |
| RECTOR CADILLAC                    | 1010 CADILLAC         | LUST              |
| AUTO PRIDE CAR WASH                | 1095 CAROLAN AVE      | LUST, UST         |
| HYUNDAI OF BURLINGAME              | 1025 ROLLINS RD       | RCRA-SQG          |
| MIKE HARVEY OLDS BODY              | 1025 ROLLINS ROAD     | RCRA-SQG          |
| TEEVAN PAINTING INC                | 1019 ROLLINS RD       | RCRA-SQG          |
| ALFRED MOLAKDIS PROPERTIES         | 1019 ROLLINS ROAD     | SLIC, LUST        |
| TEEVAN EXTERIOR<br>CONTRACTORS     | 1019 ROLLINS RD       | SLIC              |
| MIKE HARVEY CHRYSLER               | 1049 BROADWAY         | LUST              |
| MIKE HARVEY OLDSMOBILE             | 1008 ROLLINS RD       | RCRA-SQG          |
| EDMOND SCREEN PRINTING             | 1212 ROLLINS RD       | RCRA-SQG          |
| LES VOGEL DODGE                    | 1007 ROLLINS RD       | RCRA-SQG,<br>LUST |
| ARCO #0508                         | 1040 BROADWAY         | LUST              |
| TONG LEE AND THOMAS AUTO<br>BODY   | 1019 CALIFORNIA DRIVE | RCRA-SQG          |
| P/R LEASE CO                       | 1117 CALIFORNIA DR    | RCRA-SQG          |
| HANSON'S AUTO REPAIR, INC          | 1222 ROLLINS RD       | RCRA-SQG          |
| BROADWAY LOCKSMITH                 | 1009 CALIFORNIA       | LUST              |
| AUTOHAUS SCHMID INC                | 1213 ROLLINS RD       | RCRA-SQG,<br>LUST |
| <b>BEKINS MOVING &amp; STORAGE</b> | 1070 BROADWAY         | LUST              |
| DEAN FRANCIS INC                   | 1070 BROADWAY         | LUST              |
| MARTINELLI PROPERTY                | 1015 CALIFORNIA       | LUST              |
| UNITED TRANSMISSION                | 1131 CALIFORNIA DR    | RCRA-SQG,<br>LUST |
| ENCORE THEATER                     | 1159 CALIFORNIA       | LUST              |
| CHEVRON 9-1909                     | 1101 BROADWAY         | LUST              |
| CHEVRON STATION 91909              | 1101 BROADWAY         | RCRA-SQG,<br>UST  |

| FACILITY                               | STREET                    | DATABASE(S) |
|----------------------------------------|---------------------------|-------------|
| 91909                                  | 1101 BROADWAY             | LUST        |
| D AND M TOWING AND AUTO                | 1250 ROLLINS RD           | RCRA-SQG    |
| P G AND E BURLINGAME<br>SUBSTATION     | 1260 ROLLINS RD           | RCRA-SQG    |
| A&A GAS & MART                         | 1100 BROADWAY             | UST         |
| L&S AUTO REPAIR                        | 1100 BROADWAY             | UST         |
| GASCO SERVICE STATION                  | 1100 BROADWAY             | LUST        |
| PK AUTO SERVICE                        | 1100 BROADWAY             | LUST        |
| DESERT PETROLEUM                       | 1100 BROADWAY AVE         | SLIC        |
| L/S SERVICE STATION                    | 1100 BROADWAY             | UST         |
| BARTLETTS AUTO BODY                    | 917 CALIFORNIA DR         | RCRA-SQG    |
| TOSCO NORTHWEST CO NO 11204            | 1200 BAYSHORE HWY         | RCRA-SQG    |
| BP OIL COMPANY FACILITY #11204         | 1200 BAYSHORE HWY         | LUST        |
| AIRPORT 76                             | 1200 BAYSHORE HWY         | UST         |
| PLATINUM ENERGY #2611204P<br>(FORMER)  | 1200 BAYSHORE BOULEVARD   | LUST        |
| BISCAY AUTO REPAIR                     | 1215 CALIFORNIA           | LUST        |
| COMPAIR INC                            | 1285 ROLLINS RD           | RCRA-SQG    |
| J & B ROLLINS BODY & REPAIRS           | 1304 MARSTEN RD           | RCRA-SQG    |
| ALL CAR AUTO PAINTING & BODY<br>REPAIR | 903 CALIFORNIA DR         | RCRA-SQG    |
| BROADWAY FASHION CLEANERS              | 1175 CHULA VISTA          | RCRA-SQG    |
| BURLINGAME SEWAGE<br>TREATMENT PL      | 1103 AIRPORT BLVD         | UST         |
| WALGREENS NO 6655                      | 1160 BROADWAY             | RCRA-CESQG  |
| WILLIAM NERLI                          | 1320 MARSTEN RD           | LUST        |
| WESTERN EXTERMINATOR CO                | 1320 MARSTEN RD STE D     | RCRA-SQG    |
| THE GARAGE                             | 1315 MARSTEN              | SLIC, LUST  |
| PRESTIGE STATIONS INC                  | 1000 BROADWAY             | RCRA-SQG    |
| ARC ELECTRIC                           | 1330 MARSTEN ROAD         | LUST        |
| CAULKING WATERPROOFING INC.            | 1333 MARSTEN              | LUST        |
| HORN INVESTMENT & REALTY               | 1344 MARSTEN              | LUST        |
| WAREHOUSE I                            | 1337 CAROLAN              | LUST        |
| NICOLET PROPERTY                       | 1348 ROLLINS              | LUST        |
| MOSQUITO ABATEMENT OFFICE              | 1351 ROLLINS              | LUST        |
| MARY RUANE PROPERTY                    | 1368 ROLLINS              | LUST        |
| CHEVRON 9-5131                         | 1298 BAYSHORE HWY         | LUST        |
| PACIFIC CONSTRUCTION                   | 1369 NORTH CAROLAN AVENUE | LUST        |
| CITY OF BURLINGAME                     | 1391 ROLLINS              | LUST        |
| MYERS AIR CONDITIONING                 | 1395 MARSTEN              | LUST        |
| BURLINGAME FIRE STA. #3                | 1399 ROLLINS              | LUST        |
| BERK-WARE PRODUCTS INC                 | 1369 N CAROLAN AVE        | LUST        |
| HOME SAVINGS OF AMERICA                | 1188 EL CAMINO REAL       | LUST        |
|                                        |                           |             |

| FACILITY                                     | STREET                                      | DATABASE(S)                            |
|----------------------------------------------|---------------------------------------------|----------------------------------------|
| CALIF. FEDERAL SAVINGS BANK                  | 1112 PALM                                   | LUST                                   |
| JML AUTOMOTIVE                               | 1480 BROADWAY                               | SLIC                                   |
| UNOCAL #0670                                 | 1480 BROADWAY                               | LUST, SLIC                             |
| AUTO TEKNIK                                  | 1204 EL CAMINO REAL                         | LUST                                   |
| FRIMER REALTY/APTMNT<br>COMPLEX              | 1220 EL CAMINO REAL                         | LUST                                   |
| BURLINGAME DISPOSAL SITE                     | 1001 S AIRPORT ROAD                         | LF                                     |
| HAMMETT & EDISON REAL<br>ESTATE              | 1400 ROLLINS RD                             | LUST                                   |
| MR DETAIL                                    | 1405 NORTH CAROLAN AVENUE                   | LUST                                   |
| CITY OF BURLINGAME<br>CALIFORNIA 2 GENERATOR | 799 CALIFORNIA                              | LUST                                   |
| SHAFFER'S TIRE CENTER                        | 777 CALIFORNIA                              | SLIC, LUST                             |
| NICKS HONDA                                  | 775 CALIFORNIA DRIVE                        | SLIC, LUST                             |
| COEN CO INC                                  | 1510 ROLLINS RD                             | ENVIROSTOR,<br>LUST, SLIC,<br>RCRA-SQG |
| BURLINGAME HIGH SCHOOL                       | 400 CAROLAN AVENUE                          | ENVIROSTOR                             |
| AREA BETW 860 STANTON & 855-<br>857 MALCOLM  | BETW 860 STANTON RD & 855-857<br>MALCOLM RD | ENVIROSTOR                             |

Following is a summary of listings in the vicinity of the Property:

- Unocal Station #3885, located at 1147 Rollins Rd (adjacent west of the Property) is listed as an open verification monitoring leaking underground storage tank (LUST) cleanup site, as of February 21, 2012. Groundwater is listed as a potential media of concern, and gasoline is listed as a potential contaminant of concern. The site is an active gasoline service station. A waste-oil tank was removed and replaced from the site in 1991, and two gasoline USTs, one diesel UST, and dispenser islands were removed and replaced in 1994. Soil was excavated and removed during both years. A case was opened with the San Mateo County Groundwater Protection Program. Subsequent investigations and several remedial activities were conducted at the site. Groundwater monitoring was initiated in 1992, and is currently ongoing. The service station currently has three 12,000-gallon capacity, double-walled fiberglass USTs. The groundwater monitoring well network includes seven onsite wells and two offsite wells. During the most recent groundwater sampling conducted in March 2017, total purgeable petroleum hydrocarbons, benzene, toluene, ethylbenzene, and xylenes, were detected at maximum concentrations of 1,500, 150, 2.3, 2.4, and 2.8 micrograms per liter (µg/L), respectively. The groundwater plume at this site is approximately 100 feet from the western edge of the Property. Since the direction of groundwater flow is to the north/northeast, this site is not likely to present an environmental concern for the Property; however, this plume could affect future construction dewatering at the Property.
- Rector Cadillac, located at 1010 Cadillac (approximately 0.1 miles west of the Property) is listed as a closed LUST cleanup site. Soil is listed as a potential media of concern, and waste oil/motor-oil/hydraulic oil is listed as a potential contaminant of concern. The site has been closed as of June 9, 1992. No other information is available on the GeoTracker website. This site is not likely to present an environmental concern for the Property.

- Mike Harvey Chrysler, located at 1049 Broadway (approximately 0.1 miles southwest of the Property) is also listed as a closed LUST cleanup site. Groundwater is listed as a potential media of concern, and gasoline is listed as a potential contaminant of concern. The site has been closed as of July 21, 1997. No other information is available on the GeoTracker website. This site is not likely to present an environmental concern for the Property.
- Arco #508, located at 1040 Broadway (approximately 0.15 miles west of the Property) is listed as an open remediation LUST cleanup site, as of May 11, 2012. Groundwater is listed as a potential media of concern, and gasoline is listed as a potential contaminant of concern. This is an active gasoline service station. An unauthorized release report was submitted in 2001, when petroleum hydrocarbon odors were observed in the borings at the site during a geotechnical study. Three USTs were removed and replaced in 2001, along with the removal of impacted soil. Groundwater has been monitored at the site since then, and is currently ongoing. Since the direction of groundwater flow is to the north/northeast, this site is not likely to present an environmental concern for the Property.
- Autopride Car Wash, located at 1095 Carolan Avenue (approximately 0.15 miles southwest
  of the Property) is also listed as a closed LUST cleanup site. Groundwater is listed as a
  potential media of concern, and gasoline is listed as a potential contaminant of concern. The
  site formerly consisted of two dispensing islands, three gasoline underground storage tanks
  (USTs), and a car wash unit. Several investigations and groundwater monitoring was
  conducted at the site. The site was closed on June 30, 2011, and is not likely to present an
  environmental concern for the Property.
- United Transmission, Inc., located at 1131 California (approximately 0.2 miles south of the Property) is also listed as a closed LUST cleanup site. Groundwater is listed as a potential media of concern, and stoddard solvent is listed as a potential contaminant of concern. The site has been closed as of November 20, 1996. No other information is available on the GeoTracker website. This site is not likely to present an environmental concern for the Property.

Based on the distances to the identified database sites, regional topographic gradient, and the EDR findings, it is unlikely that the above-stated database sites pose an environmental risk to the Property. Properties that are on the "Orphan Summary" list appear to be located beyond the ASTM recommended radius search criteria.