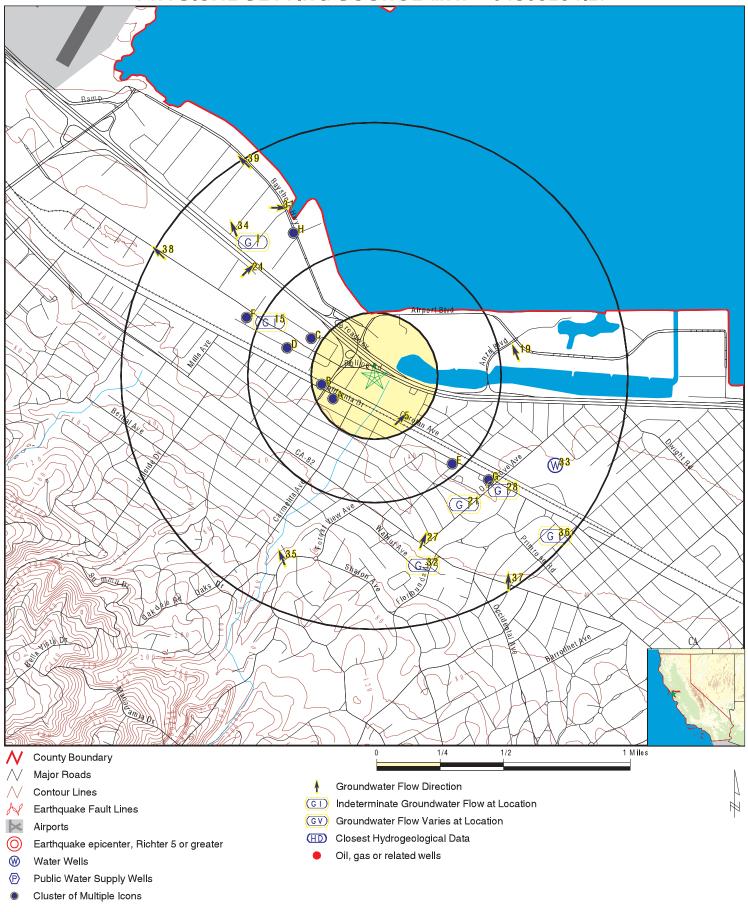

Geocheck – Physical Setting Source Summary of the Environmental Resources Data report (Appendix A) indicated no Federal United States Geological Survey (USGS) wells, and one State well located within 1 mile of the Property.

We reviewed the Department of Water Resources On-line Water Data Library for depth to water in the vicinity of the site. The website did not identify any wells within 1 mile of the Property.

We reviewed EnviroStor, a website maintained by the State of California, Department of Toxic Substances Control, and GeoTracker, a website maintained by the State of California, Water Resources Control Board, for nearby facilities with records that include depth to groundwater measurements. The following information was obtained regarding local groundwater conditions.

| PROXIMITY TO<br>PROPERTY | REPORTED DEPTH<br>TO GROUNDWATER | REPORTED<br>GROUNDWATER FLOW<br>DIRECTION |
|--------------------------|----------------------------------|-------------------------------------------|
| Adjacent West            | 2.4 to 4.2 feet                  | North-Northeast                           |
| 400 feet Southwest       | 4 to 5 feet                      | Northeast                                 |
| 700 feet East            | 2.8 to 4.6                       | Northeast                                 |

#### TABLE 1.3-1: Local Groundwater Conditions

The site-specific depth to groundwater and direction of groundwater flow was not determined as part of this assessment. Fluctuations in groundwater levels may occur seasonally and over a period of years due to variations in precipitation, temperature, irrigation and other factors.

We reviewed the Department of Conservation, Division of Oil, Gas, and Geothermal Resources (DOGGR) web site and map database to determine if any historic oil and/or gas wells were located within the Property. No wells were mapped within 1 mile of the Property.

Following is a summary of listings in the vicinity of the Property:

- Unocal Station #3885, located at 1147 Rollins Rd (adjacent west of the Property) is listed as an open verification monitoring leaking underground storage tank (LUST) cleanup site, as of February 21, 2012. Groundwater is listed as a potential media of concern, and gasoline is listed as a potential contaminant of concern. The site is an active gasoline service station. A waste-oil tank was removed and replaced from the site in 1991, and two gasoline USTs, one diesel UST, and dispenser islands were removed and replaced in 1994. Soil was excavated and removed during both years. A case was opened with the San Mateo County Groundwater Protection Program. Subsequent investigations and several remedial activities were conducted at the site. Groundwater monitoring was initiated in 1992, and is currently ongoing. The service station currently has three 12,000-gallon capacity, double-walled fiberglass USTs. The groundwater monitoring well network includes seven onsite wells and two offsite wells. During the most recent groundwater sampling conducted in March 2017, total purgeable petroleum hydrocarbons, benzene, toluene, ethylbenzene, and xylenes, were detected at maximum concentrations of 1,500, 150, 2.3, 2.4, and 2.8 micrograms per liter (µg/L), respectively. The groundwater plume at this site is approximately 100 feet from the western edge of the Property. Since the direction of groundwater flow is to the north/northeast, this site is not likely to present an environmental concern for the Property; however, this plume could affect future construction dewatering at the Property.
- Rector Cadillac, located at 1010 Cadillac (approximately 0.1 miles west of the Property) is listed as a closed LUST cleanup site. Soil is listed as a potential media of concern, and waste oil/motor-oil/hydraulic oil is listed as a potential contaminant of concern. The site has been closed as of June 9, 1992. No other information is available on the GeoTracker website. This site is not likely to present an environmental concern for the Property.

- Mike Harvey Chrysler, located at 1049 Broadway (approximately 0.1 miles southwest of the Property) is also listed as a closed LUST cleanup site. Groundwater is listed as a potential media of concern, and gasoline is listed as a potential contaminant of concern. The site has been closed as of July 21, 1997. No other information is available on the GeoTracker website. This site is not likely to present an environmental concern for the Property.
- Arco #508, located at 1040 Broadway (approximately 0.15 miles west of the Property) is listed as an open remediation LUST cleanup site, as of May 11, 2012. Groundwater is listed as a potential media of concern, and gasoline is listed as a potential contaminant of concern. This is an active gasoline service station. An unauthorized release report was submitted in 2001, when petroleum hydrocarbon odors were observed in the borings at the site during a geotechnical study. Three USTs were removed and replaced in 2001, along with the removal of impacted soil. Groundwater has been monitored at the site since then, and is currently ongoing. Since the direction of groundwater flow is to the north/northeast, this site is not likely to present an environmental concern for the Property.
- Autopride Car Wash, located at 1095 Carolan Avenue (approximately 0.15 miles southwest
  of the Property) is also listed as a closed LUST cleanup site. Groundwater is listed as a
  potential media of concern, and gasoline is listed as a potential contaminant of concern. The
  site formerly consisted of two dispensing islands, three gasoline underground storage tanks
  (USTs), and a car wash unit. Several investigations and groundwater monitoring was
  conducted at the site. The site was closed on June 30, 2011, and is not likely to present an
  environmental concern for the Property.
- United Transmission, Inc., located at 1131 California (approximately 0.2 miles south of the Property) is also listed as a closed LUST cleanup site. Groundwater is listed as a potential media of concern, and stoddard solvent is listed as a potential contaminant of concern. The site has been closed as of November 20, 1996. No other information is available on the GeoTracker website. This site is not likely to present an environmental concern for the Property.

Based on the distances to the identified database sites, regional topographic gradient, and the EDR findings, it is unlikely that the above-stated database sites pose an environmental risk to the Property. Properties that are on the "Orphan Summary" list appear to be located beyond the ASTM recommended radius search criteria.