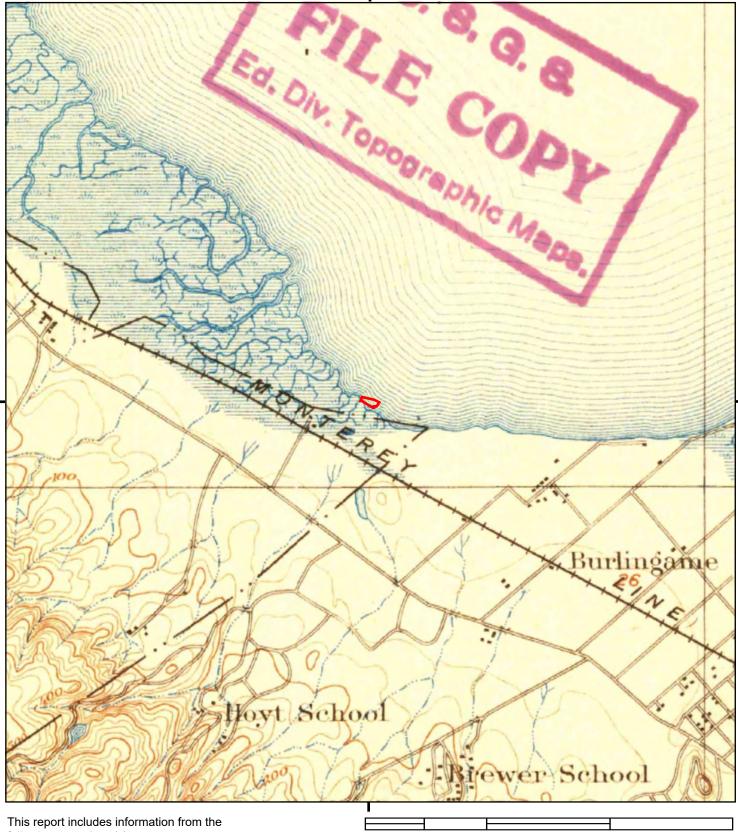

#### 2.3.1 Historical Topographic Maps

Historical USGS topographic maps were reviewed to determine if discernible changes in topography or improvements pertaining to the Property had been recorded. The following maps were provided to us through an EDR Historical Topographic Map Report, presented in Appendix C.

| QUAD      | YEAR         | DESCRIPTION                                                                                                                                                                                                                                                                                                                                                                                                                                                  |
|-----------|--------------|--------------------------------------------------------------------------------------------------------------------------------------------------------------------------------------------------------------------------------------------------------------------------------------------------------------------------------------------------------------------------------------------------------------------------------------------------------------|
|           |              | <u>Property:</u> The Property appears to be located in the San Francisco<br>Bay, near the shoreline.                                                                                                                                                                                                                                                                                                                                                         |
| San Mateo | 1896 to 1915 | <u>Adjoining:</u> The Monterey Railroad Line is located south of the Property<br>The surrounding area to the south of the site is lightly developed, wit<br>various roads and some small structures. Two schools are identifie<br>south of the Property. The San Francisco Bay is located to the nort<br>and east of the Property. The City of Burlingame is mapped to th<br>southeast.                                                                      |
|           |              | <u>Property:</u> The Property now appears on land near the San Francisc Bay, near an unidentified primary highway. The lot appears to b undeveloped.                                                                                                                                                                                                                                                                                                         |
| San Mateo | 1939         | <u>Adjoining:</u> The surrounding area has been highly developed compare<br>with previous maps. Areas to the south, southwest, and southeas<br>have been developed into the City of Burlingame. Various building<br>have been constructed near the Property, but the Property itse<br>appears to be undeveloped. Areas along the shoreline to the northwes<br>of the Property remain relatively undeveloped. Hillsborough is mappe<br>south of the Property. |