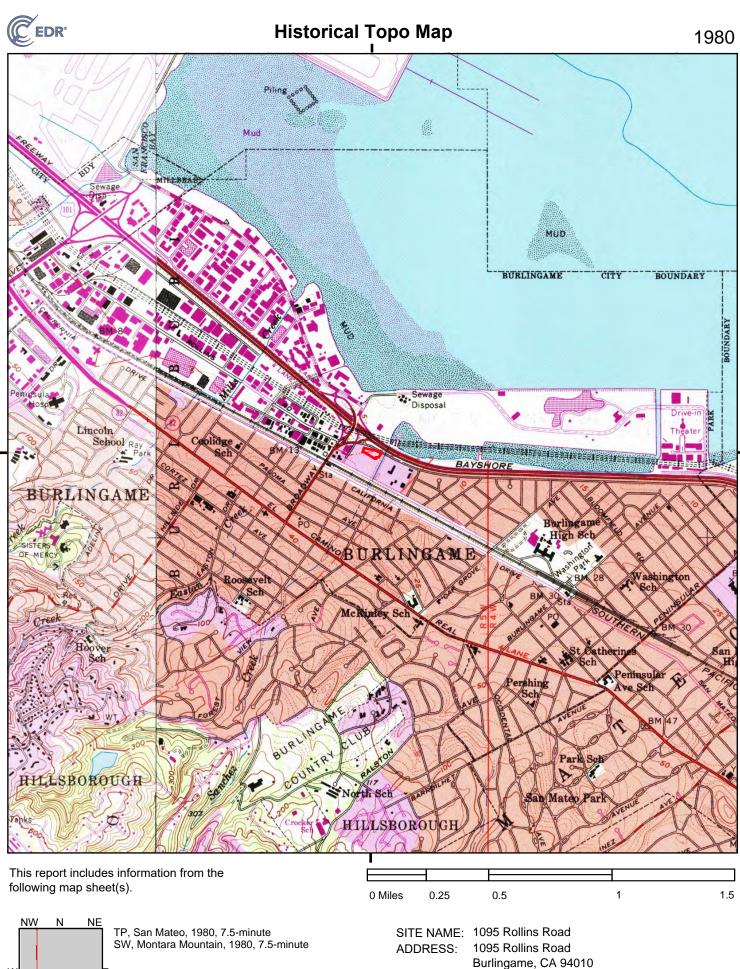

#### 2.3.1 Historical Topographic Maps

Historical USGS topographic maps were reviewed to determine if discernible changes in topography or improvements pertaining to the Property had been recorded. The following maps were provided to us through an EDR Historical Topographic Map Report, presented in Appendix C.

#### TABLE 2.3.1-1: Historical Topographic Maps

| QUAD                             | YEAR             | DESCRIPTION                                                                                                                                                                                                                                                                                                                                                              |
|----------------------------------|------------------|--------------------------------------------------------------------------------------------------------------------------------------------------------------------------------------------------------------------------------------------------------------------------------------------------------------------------------------------------------------------------|
|                                  |                  | Property: The Property remains undeveloped.                                                                                                                                                                                                                                                                                                                              |
| San Mateo                        | 1947 and<br>1949 | <u>Adjoining:</u> The Towns of Burlingame and Hillsborough to the south of<br>the Property continue to show further development. A sewage disposal<br>facility is mapped to the north. The former Monterey Railroad Line is<br>now designated as the Southern Pacific Railroad. Electric transmission<br>lines are mapped extending west to east, north of the Property. |
| 0.57                             |                  | Property: The Property remains undeveloped.                                                                                                                                                                                                                                                                                                                              |
| San<br>Mateo/Montara<br>Mountain | 1956 to 1973     | <u>Adjoining</u> : The areas to the northwest show significant development.<br>The shoreline has been modified and expanded. Many large structures<br>have been added to the newly created shoreline areas.                                                                                                                                                              |
| San                              |                  | Property: A large structure has now been constructed on the Property.                                                                                                                                                                                                                                                                                                    |
| Mateo/Montara                    | 1980 to 2012     |                                                                                                                                                                                                                                                                                                                                                                          |
| Mountain                         |                  | <u>Adjoining:</u> All surrounding areas are shaded in gray, denoting a dense build up or development.                                                                                                                                                                                                                                                                    |