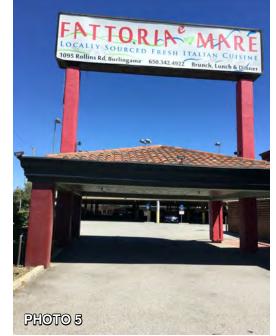

## 3.1 METHODOLOGY

ENGEO conducted a reconnaissance of the Property on July 10, 2017. The reconnaissance was performed by Brooke Spruit, Staff Engineer of ENGEO. The Property was viewed for hazardous materials storage, superficial staining or discoloration, debris, stressed vegetation, or other conditions that may be indicative of potential sources of soil or groundwater contamination. The site was also checked for evidence of fill/ventilation pipes, ground subsidence, or other evidence of existing or preexisting underground storage tanks. Photographs taken during the site reconnaissance are presented in Figure 4.

#### 3.2 GENERAL SITE SETTING

The Property is currently occupied by a single-story restaurant, asphalt parking, and an elevated tennis court. The Site is bordered by Rollins Road to the north and apartments to the south. The tennis court was elevated with a small parking lot underneath it. We were unable to access the private tennis courts. A stand pipe was observed on the exterior of the building.

| FEATURE TYPE                                              | OBSERVATIONS                                                                                                                                |
|-----------------------------------------------------------|---------------------------------------------------------------------------------------------------------------------------------------------|
| Structures                                                | One structure, Fattoria restaurant, was observed on the Property.                                                                           |
| Hazardous Substances and Petroleum<br>Products/Containers | A gas fireplace was observed on the patio. Stoves and cooking<br>appliances were observed within the preparation area of the<br>restaurant. |
| Storage Tanks (underground and above-ground)              | No evidence of storage tanks were observed on the Property.                                                                                 |
| Odors                                                     | No odors indicative of hazardous materials or petroleum material impacts were noted.                                                        |
| Pools of Potentially Hazardous Liquid                     | No pools of potentially hazardous liquid were observed within the Property.                                                                 |
| Drums                                                     | No drums were observed on the Property.                                                                                                     |
| Polychlorinated Biphenyls (PCBs)                          | No transformers were observed on the Property.                                                                                              |
| Pits, Ponds, and Lagoons                                  | No pits, ponds or lagoons were observed within the Property.                                                                                |
| Stained Soil/Pavement                                     | No stained soil or pavement was observed within the Property.                                                                               |
| Stressed Vegetation                                       | No signs of stressed vegetation were observed on the Property.                                                                              |
| Solid Waste/Debris                                        | Dumpsters were located adjacent to the parking lot.                                                                                         |
| Stockpiles/Fill Material                                  | No stockpiles were observed on the Property.                                                                                                |
| Wastewater                                                | An underground sewer line is located on the Property.                                                                                       |
| Wells                                                     | No monitoring wells were observed on the Property.                                                                                          |
| Septic Systems                                            | No evidence of septic systems were observed on the Property.                                                                                |