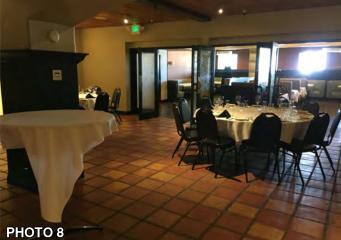

## 3.1 METHODOLOGY

ENGEO conducted a reconnaissance of the Property on July 10, 2017. The reconnaissance was performed by Brooke Spruit, Staff Engineer of ENGEO. The Property was viewed for hazardous materials storage, superficial staining or discoloration, debris, stressed vegetation, or other conditions that may be indicative of potential sources of soil or groundwater contamination. The site was also checked for evidence of fill/ventilation pipes, ground subsidence, or other evidence of existing or preexisting underground storage tanks. Photographs taken during the site reconnaissance are presented in Figure 4.

#### 3.2 GENERAL SITE SETTING

The Property is currently occupied by a single-story restaurant, asphalt parking, and an elevated tennis court. The Site is bordered by Rollins Road to the north and apartments to the south. The tennis court was elevated with a small parking lot underneath it. We were unable to access the private tennis courts. A stand pipe was observed on the exterior of the building.

### 3.3 EXTERIOR OBSERVATIONS

The following table summarizes our observations during the reconnaissance:

| TABLE 3.3-1: Exterior Site Observa | tions |
|------------------------------------|-------|
|------------------------------------|-------|

| FEATURE TYPE                                              | OBSERVATIONS                                                                                                                                |
|-----------------------------------------------------------|---------------------------------------------------------------------------------------------------------------------------------------------|
| Structures                                                | One structure, Fattoria restaurant, was observed on the Property.                                                                           |
| Hazardous Substances and Petroleum<br>Products/Containers | A gas fireplace was observed on the patio. Stoves and cooking<br>appliances were observed within the preparation area of the<br>restaurant. |
| Storage Tanks (underground and above-ground)              | No evidence of storage tanks were observed on the Property.                                                                                 |
| Odors                                                     | No odors indicative of hazardous materials or petroleum material impacts were noted.                                                        |
| Pools of Potentially Hazardous Liquid                     | No pools of potentially hazardous liquid were observed within the Property.                                                                 |
| Drums                                                     | No drums were observed on the Property.                                                                                                     |
| Polychlorinated Biphenyls (PCBs)                          | No transformers were observed on the Property.                                                                                              |
| Pits, Ponds, and Lagoons                                  | No pits, ponds or lagoons were observed within the Property.                                                                                |
| Stained Soil/Pavement                                     | No stained soil or pavement was observed within the Property.                                                                               |
| Stressed Vegetation                                       | No signs of stressed vegetation were observed on the Property.                                                                              |
| Solid Waste/Debris                                        | Dumpsters were located adjacent to the parking lot.                                                                                         |
| Stockpiles/Fill Material                                  | No stockpiles were observed on the Property.                                                                                                |
| Wastewater                                                | An underground sewer line is located on the Property.                                                                                       |
| Wells                                                     | No monitoring wells were observed on the Property.                                                                                          |
| Septic Systems                                            | No evidence of septic systems were observed on the Property.                                                                                |