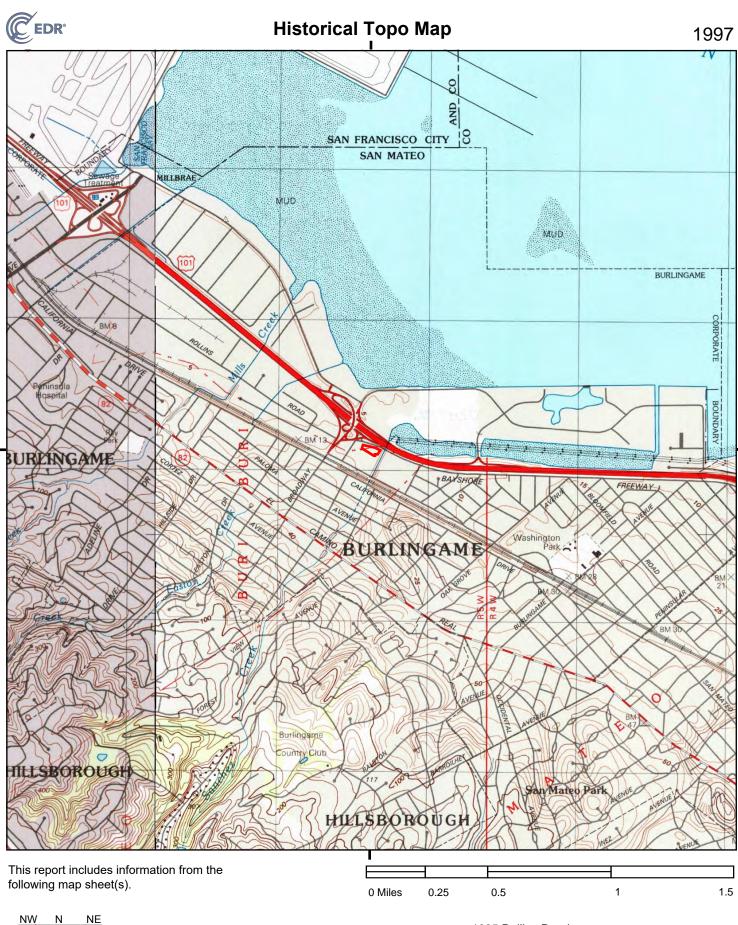

#### 2.3.1 Historical Topographic Maps

Historical USGS topographic maps were reviewed to determine if discernible changes in topography or improvements pertaining to the Property had been recorded. The following maps were provided to us through an EDR Historical Topographic Map Report, presented in Appendix C.

#### TABLE 2.3.1-1: Historical Topographic Maps

| QUAD                             | YEAR             | DESCRIPTION                                                                                                                                                                                                                                                                                                                                                              |
|----------------------------------|------------------|--------------------------------------------------------------------------------------------------------------------------------------------------------------------------------------------------------------------------------------------------------------------------------------------------------------------------------------------------------------------------|
|                                  |                  | Property: The Property remains undeveloped.                                                                                                                                                                                                                                                                                                                              |
| San Mateo                        | 1947 and<br>1949 | <u>Adjoining:</u> The Towns of Burlingame and Hillsborough to the south of<br>the Property continue to show further development. A sewage disposal<br>facility is mapped to the north. The former Monterey Railroad Line is<br>now designated as the Southern Pacific Railroad. Electric transmission<br>lines are mapped extending west to east, north of the Property. |
| 0.57                             |                  | Property: The Property remains undeveloped.                                                                                                                                                                                                                                                                                                                              |
| San<br>Mateo/Montara<br>Mountain | 1956 to 1973     | <u>Adjoining</u> : The areas to the northwest show significant development.<br>The shoreline has been modified and expanded. Many large structures<br>have been added to the newly created shoreline areas.                                                                                                                                                              |
| San                              |                  | Property: A large structure has now been constructed on the Property.                                                                                                                                                                                                                                                                                                    |
| Mateo/Montara                    | 1980 to 2012     |                                                                                                                                                                                                                                                                                                                                                                          |
| Mountain                         |                  | <u>Adjoining:</u> All surrounding areas are shaded in gray, denoting a dense build up or development.                                                                                                                                                                                                                                                                    |