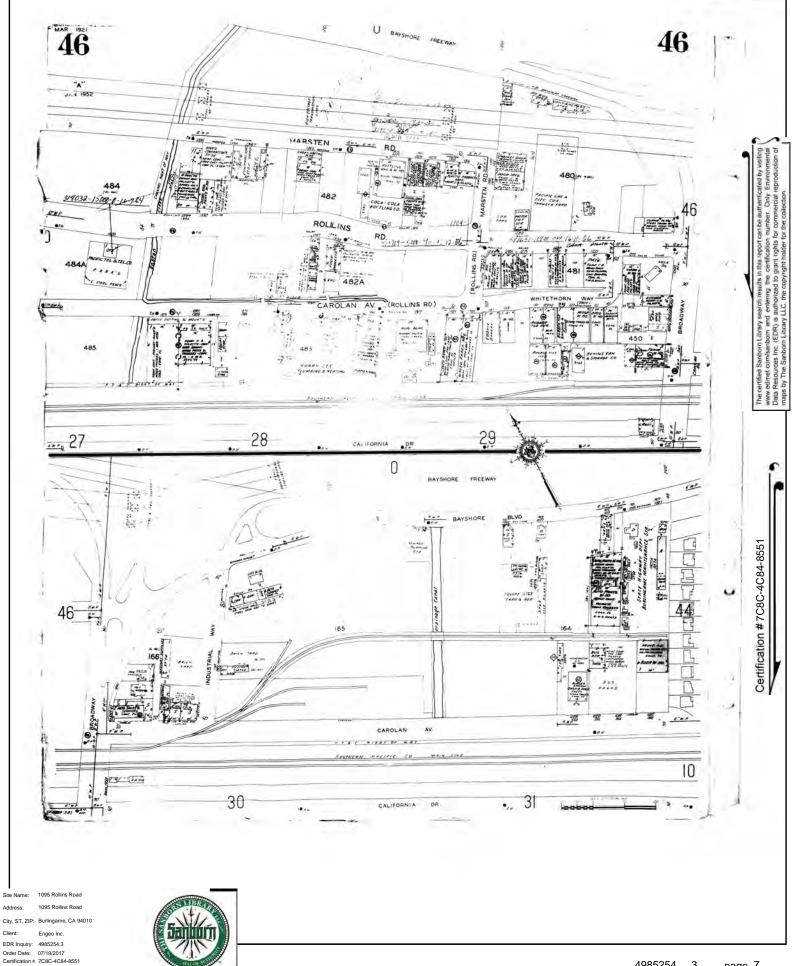

### 2.3.3 Fire Insurance Maps

EDR prepared a Sanborn Fire insurance map search for the Property and surrounding properties. The Sanborn Map Report is presented in Appendix B.

#### TABLE 2.3.3-1: Sanborn Maps

| YEAR | DESCRIPTION                                                                                                                                                                                                                                                                                                                                          |
|------|------------------------------------------------------------------------------------------------------------------------------------------------------------------------------------------------------------------------------------------------------------------------------------------------------------------------------------------------------|
|      | <u>Property:</u> The Property is not mapped.                                                                                                                                                                                                                                                                                                         |
| 1959 | <u>Adjoining:</u> A sewage pumping station and a drainage canal is mapped to the east.<br>A gasoline station is mapped to the west. Cadillac Way is labeled as Industrial Way,<br>west of the Property. Rollins Road is labeled as Bayshore Blvd., along the northern<br>boundary of the Property. A brick yard is mapped southwest of the Property. |
| 1970 | <u>Property:</u> The Property appears to be vacant.<br><u>Adjoining:</u> Cadillac Way is now mapped west of the Property. A gasoline station is                                                                                                                                                                                                      |
|      | mapped adjacent to the west.                                                                                                                                                                                                                                                                                                                         |