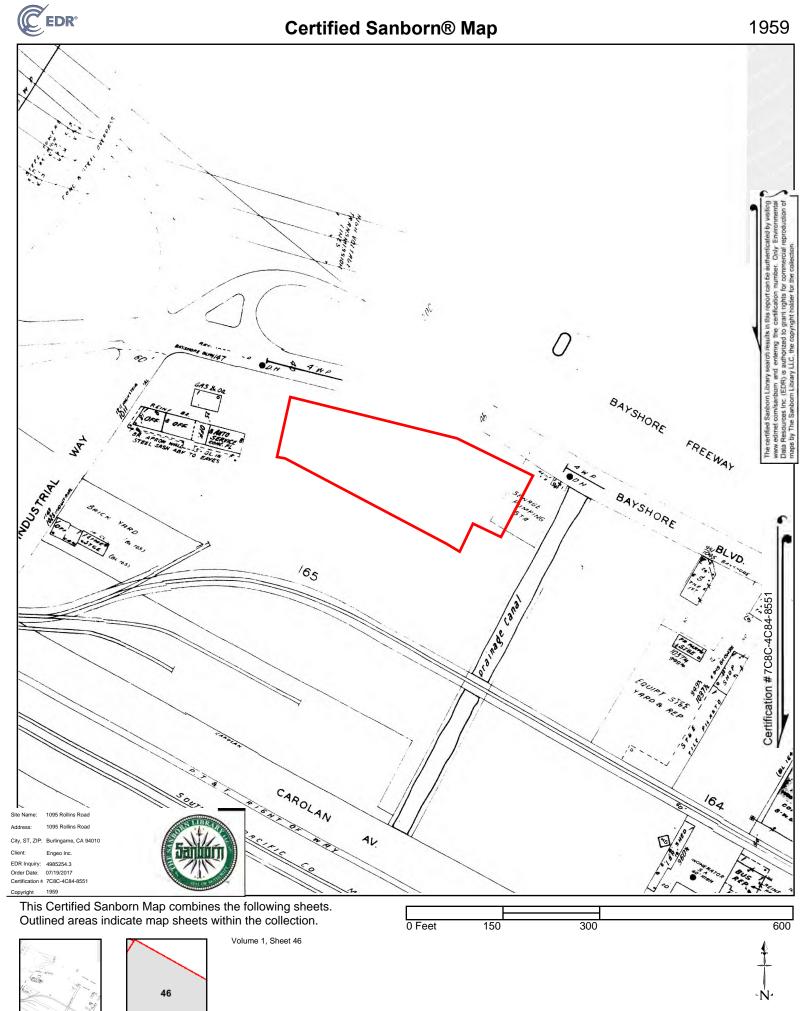

### 2.3.3 Fire Insurance Maps

EDR prepared a Sanborn Fire insurance map search for the Property and surrounding properties. The Sanborn Map Report is presented in Appendix B.

#### TABLE 2.3.3-1: Sanborn Maps

| YEAR | DESCRIPTION                                                                                                                                                                                                                                                                                                                                          |
|------|------------------------------------------------------------------------------------------------------------------------------------------------------------------------------------------------------------------------------------------------------------------------------------------------------------------------------------------------------|
|      | <u>Property:</u> The Property is not mapped.                                                                                                                                                                                                                                                                                                         |
| 1959 | <u>Adjoining:</u> A sewage pumping station and a drainage canal is mapped to the east.<br>A gasoline station is mapped to the west. Cadillac Way is labeled as Industrial Way,<br>west of the Property. Rollins Road is labeled as Bayshore Blvd., along the northern<br>boundary of the Property. A brick yard is mapped southwest of the Property. |
| 1970 | <u>Property:</u> The Property appears to be vacant.<br><u>Adjoining:</u> Cadillac Way is now mapped west of the Property. A gasoline station is                                                                                                                                                                                                      |
|      | mapped adjacent to the west.                                                                                                                                                                                                                                                                                                                         |