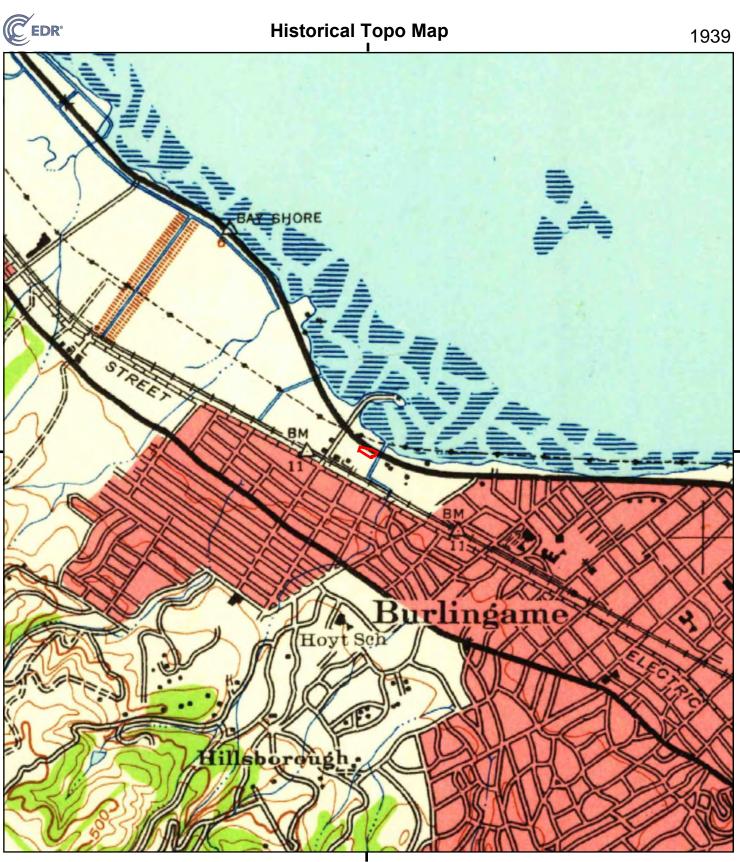

#### 2.3.1 Historical Topographic Maps

Historical USGS topographic maps were reviewed to determine if discernible changes in topography or improvements pertaining to the Property had been recorded. The following maps were provided to us through an EDR Historical Topographic Map Report, presented in Appendix C.

| QUAD      | YEAR         | DESCRIPTION                                                                                                                                                                                                                                                                                                                                                                                                                                                  |
|-----------|--------------|--------------------------------------------------------------------------------------------------------------------------------------------------------------------------------------------------------------------------------------------------------------------------------------------------------------------------------------------------------------------------------------------------------------------------------------------------------------|
|           |              | <u>Property:</u> The Property appears to be located in the San Francisco<br>Bay, near the shoreline.                                                                                                                                                                                                                                                                                                                                                         |
| San Mateo | 1896 to 1915 | <u>Adjoining:</u> The Monterey Railroad Line is located south of the Property<br>The surrounding area to the south of the site is lightly developed, wit<br>various roads and some small structures. Two schools are identifie<br>south of the Property. The San Francisco Bay is located to the nort<br>and east of the Property. The City of Burlingame is mapped to th<br>southeast.                                                                      |
|           |              | <u>Property:</u> The Property now appears on land near the San Francisc Bay, near an unidentified primary highway. The lot appears to b undeveloped.                                                                                                                                                                                                                                                                                                         |
| San Mateo | 1939         | <u>Adjoining:</u> The surrounding area has been highly developed compare<br>with previous maps. Areas to the south, southwest, and southeas<br>have been developed into the City of Burlingame. Various building<br>have been constructed near the Property, but the Property itse<br>appears to be undeveloped. Areas along the shoreline to the northwes<br>of the Property remain relatively undeveloped. Hillsborough is mappe<br>south of the Property. |