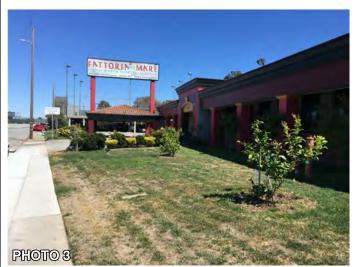

## 3.1 METHODOLOGY

ENGEO conducted a reconnaissance of the Property on July 10, 2017. The reconnaissance was performed by Brooke Spruit, Staff Engineer of ENGEO. The Property was viewed for hazardous materials storage, superficial staining or discoloration, debris, stressed vegetation, or other conditions that may be indicative of potential sources of soil or groundwater contamination. The site was also checked for evidence of fill/ventilation pipes, ground subsidence, or other evidence of existing or preexisting underground storage tanks. Photographs taken during the site reconnaissance are presented in Figure 4.

#### 3.2 GENERAL SITE SETTING

The Property is currently occupied by a single-story restaurant, asphalt parking, and an elevated tennis court. The Site is bordered by Rollins Road to the north and apartments to the south. The tennis court was elevated with a small parking lot underneath it. We were unable to access the private tennis courts. A stand pipe was observed on the exterior of the building.

| FEATURE TYPE                                              | OBSERVATIONS                                                                                                                                |
|-----------------------------------------------------------|---------------------------------------------------------------------------------------------------------------------------------------------|
| Structures                                                | One structure, Fattoria restaurant, was observed on the Property.                                                                           |
| Hazardous Substances and Petroleum<br>Products/Containers | A gas fireplace was observed on the patio. Stoves and cooking<br>appliances were observed within the preparation area of the<br>restaurant. |
| Storage Tanks (underground and above-ground)              | No evidence of storage tanks were observed on the Property.                                                                                 |
| Odors                                                     | No odors indicative of hazardous materials or petroleum material impacts were noted.                                                        |
| Pools of Potentially Hazardous Liquid                     | No pools of potentially hazardous liquid were observed within the Property.                                                                 |
| Drums                                                     | No drums were observed on the Property.                                                                                                     |
| Polychlorinated Biphenyls (PCBs)                          | No transformers were observed on the Property.                                                                                              |
| Pits, Ponds, and Lagoons                                  | No pits, ponds or lagoons were observed within the Property.                                                                                |
| Stained Soil/Pavement                                     | No stained soil or pavement was observed within the Property.                                                                               |
| Stressed Vegetation                                       | No signs of stressed vegetation were observed on the Property.                                                                              |
| Solid Waste/Debris                                        | Dumpsters were located adjacent to the parking lot.                                                                                         |
| Stockpiles/Fill Material                                  | No stockpiles were observed on the Property.                                                                                                |
| Wastewater                                                | An underground sewer line is located on the Property.                                                                                       |
| Wells                                                     | No monitoring wells were observed on the Property.                                                                                          |
| Septic Systems                                            | No evidence of septic systems were observed on the Property.                                                                                |