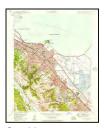

#### 2.3.1 Historical Topographic Maps

Historical USGS topographic maps were reviewed to determine if discernible changes in topography or improvements pertaining to the Property had been recorded. The following maps were provided to us through an EDR Historical Topographic Map Report, presented in Appendix C.

| QUAD      | YEAR         | DESCRIPTION                                                                                                                                                                                                                                                                                                                                                                                                                                                  |
|-----------|--------------|--------------------------------------------------------------------------------------------------------------------------------------------------------------------------------------------------------------------------------------------------------------------------------------------------------------------------------------------------------------------------------------------------------------------------------------------------------------|
|           |              | <u>Property:</u> The Property appears to be located in the San Francisco<br>Bay, near the shoreline.                                                                                                                                                                                                                                                                                                                                                         |
| San Mateo | 1896 to 1915 | <u>Adjoining:</u> The Monterey Railroad Line is located south of the Property<br>The surrounding area to the south of the site is lightly developed, wit<br>various roads and some small structures. Two schools are identifie<br>south of the Property. The San Francisco Bay is located to the nort<br>and east of the Property. The City of Burlingame is mapped to th<br>southeast.                                                                      |
|           |              | <u>Property:</u> The Property now appears on land near the San Francisc Bay, near an unidentified primary highway. The lot appears to b undeveloped.                                                                                                                                                                                                                                                                                                         |
| San Mateo | 1939         | <u>Adjoining:</u> The surrounding area has been highly developed compare<br>with previous maps. Areas to the south, southwest, and southeas<br>have been developed into the City of Burlingame. Various building<br>have been constructed near the Property, but the Property itse<br>appears to be undeveloped. Areas along the shoreline to the northwes<br>of the Property remain relatively undeveloped. Hillsborough is mappe<br>south of the Property. |

#### TABLE 2.3.1-1: Historical Topographic Maps

| QUAD                             | YEAR             | DESCRIPTION                                                                                                                                                                                                                                                                                                                                                              |
|----------------------------------|------------------|--------------------------------------------------------------------------------------------------------------------------------------------------------------------------------------------------------------------------------------------------------------------------------------------------------------------------------------------------------------------------|
|                                  |                  | Property: The Property remains undeveloped.                                                                                                                                                                                                                                                                                                                              |
| San Mateo                        | 1947 and<br>1949 | <u>Adjoining:</u> The Towns of Burlingame and Hillsborough to the south of<br>the Property continue to show further development. A sewage disposal<br>facility is mapped to the north. The former Monterey Railroad Line is<br>now designated as the Southern Pacific Railroad. Electric transmission<br>lines are mapped extending west to east, north of the Property. |
| 0.57                             |                  | Property: The Property remains undeveloped.                                                                                                                                                                                                                                                                                                                              |
| San<br>Mateo/Montara<br>Mountain | 1956 to 1973     | <u>Adjoining</u> : The areas to the northwest show significant development.<br>The shoreline has been modified and expanded. Many large structures<br>have been added to the newly created shoreline areas.                                                                                                                                                              |
| San                              |                  | Property: A large structure has now been constructed on the Property.                                                                                                                                                                                                                                                                                                    |
| Mateo/Montara                    | 1980 to 2012     |                                                                                                                                                                                                                                                                                                                                                                          |
| Mountain                         |                  | <u>Adjoining:</u> All surrounding areas are shaded in gray, denoting a dense build up or development.                                                                                                                                                                                                                                                                    |