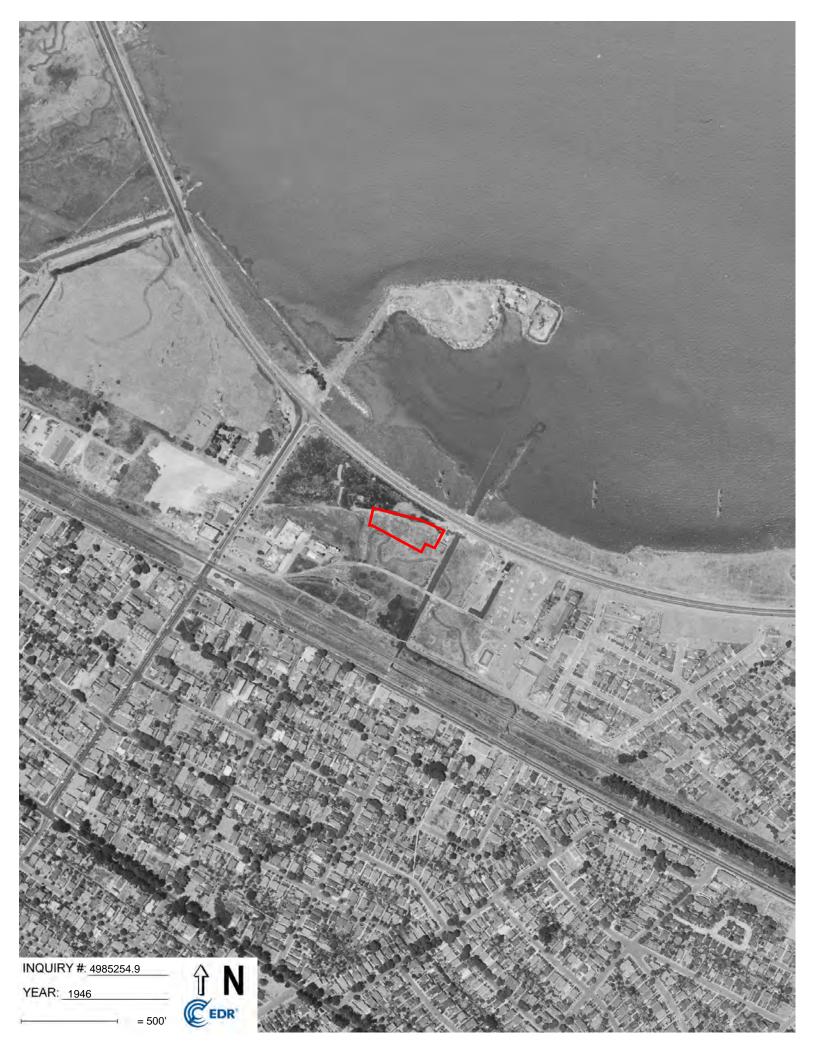

#### TABLE 2.3.2-1: Aerial Photographs

| YEAR          | DESCRIPTION                                                                                                                                                                                                                                                                                                                                                                        |
|---------------|------------------------------------------------------------------------------------------------------------------------------------------------------------------------------------------------------------------------------------------------------------------------------------------------------------------------------------------------------------------------------------|
|               | <u>Property:</u> The Property is located in a developed area of Burlingame, near the San Francisco Bay, with only a highway separating the parcel from the shoreline. The Property appears to be vacant.                                                                                                                                                                           |
| 1943 and 1946 | <u>Adjoining:</u> Various small structures are visible west of the Property. The areas to the south are all developed areas of the City of Burlingame. Areas to the north of the Property are all part of the bay. Areas to the northwest of the Property are sparsely developed.                                                                                                  |
|               | Property: The Property remains undeveloped.                                                                                                                                                                                                                                                                                                                                        |
| 1956 to 1968  | <u>Adjoining:</u> A few buildings are now visible adjacent to the west of the Property. The shoreline to the north of the Property has been modified and expanded. A sewage treatment plant is visible east of the Property. The areas from the northwest to the southeast have been developed. The newly created shoreline land to the north and northeast is sparsely developed. |
| 1974 to 1998  | <u>Property:</u> A large structure with a porch has now been constructed on the Property (similar to its current configuration). A tennis court is visible in the eastern portion of the Property.                                                                                                                                                                                 |
| _             | <u>Adjoining:</u> An apartment complex is visible to the south and east of the Property. A small structure is visible east of the tennis court.                                                                                                                                                                                                                                    |
|               | <u>Property</u> : Conditions at the Property remain similar to previous photographs.                                                                                                                                                                                                                                                                                               |
| 2005 to 2012  | <u>Adjoining:</u> A golf course has been constructed to the northeast, and two parks are visible to the north. Further development is noted in the vicinity of the Property.                                                                                                                                                                                                       |