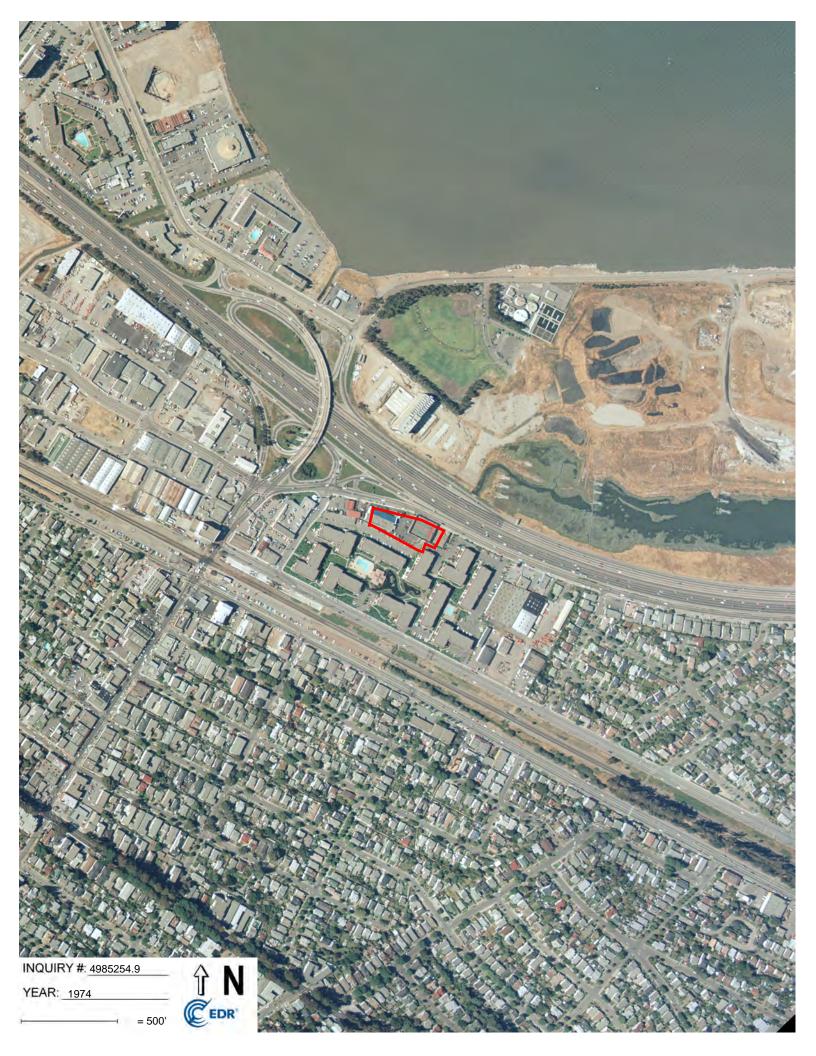

#### TABLE 2.3.2-1: Aerial Photographs

| YEAR          | DESCRIPTION                                                                                                                                                                                                                                                                                                                                                                        |
|---------------|------------------------------------------------------------------------------------------------------------------------------------------------------------------------------------------------------------------------------------------------------------------------------------------------------------------------------------------------------------------------------------|
|               | <u>Property:</u> The Property is located in a developed area of Burlingame, near the San Francisco Bay, with only a highway separating the parcel from the shoreline. The Property appears to be vacant.                                                                                                                                                                           |
| 1943 and 1946 | <u>Adjoining:</u> Various small structures are visible west of the Property. The areas to the south are all developed areas of the City of Burlingame. Areas to the north of the Property are all part of the bay. Areas to the northwest of the Property are sparsely developed.                                                                                                  |
|               | Property: The Property remains undeveloped.                                                                                                                                                                                                                                                                                                                                        |
| 1956 to 1968  | <u>Adjoining:</u> A few buildings are now visible adjacent to the west of the Property. The shoreline to the north of the Property has been modified and expanded. A sewage treatment plant is visible east of the Property. The areas from the northwest to the southeast have been developed. The newly created shoreline land to the north and northeast is sparsely developed. |
| 1974 to 1998  | <u>Property:</u> A large structure with a porch has now been constructed on the Property (similar to its current configuration). A tennis court is visible in the eastern portion of the Property.                                                                                                                                                                                 |
| _             | <u>Adjoining:</u> An apartment complex is visible to the south and east of the Property. A small structure is visible east of the tennis court.                                                                                                                                                                                                                                    |
|               | <u>Property</u> : Conditions at the Property remain similar to previous photographs.                                                                                                                                                                                                                                                                                               |
| 2005 to 2012  | <u>Adjoining:</u> A golf course has been constructed to the northeast, and two parks are visible to the north. Further development is noted in the vicinity of the Property.                                                                                                                                                                                                       |