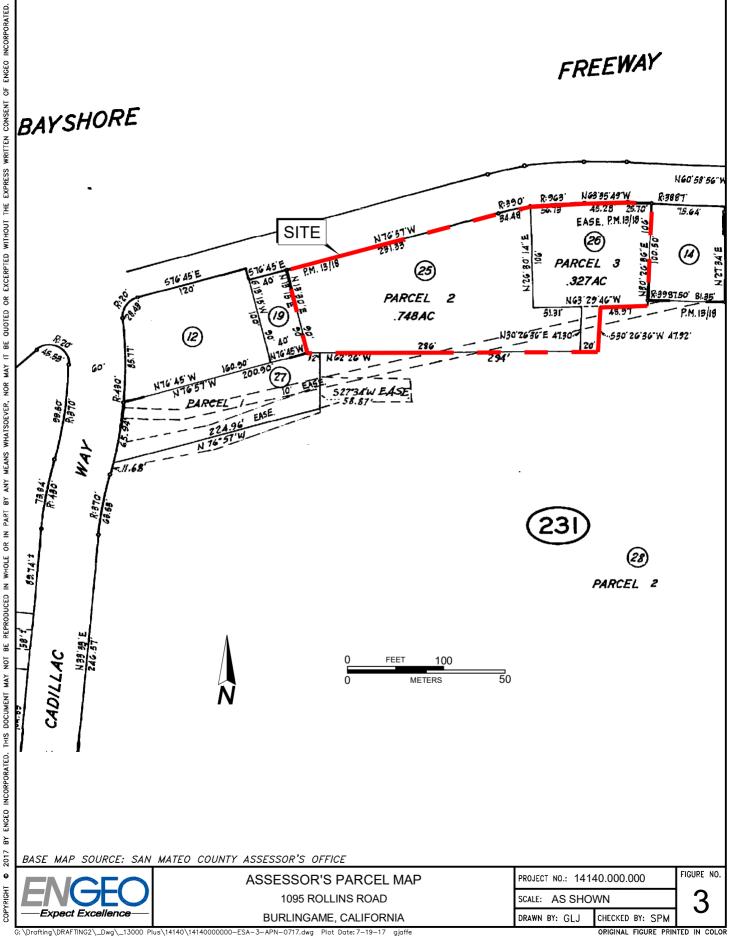

## **EXECUTIVE SUMMARY**

ENGEO conducted a phase I environmental site assessment for property (Property) located at 1095 Rollins Road, in Burlingame, California (Figures 1 and 2). The Property is approximately 1.1 acres in area and includes Assessor's Parcel Numbers (APN): 026-231-250 and 026-231-260 (Figure 3). The Property is currently occupied by a restaurant building and an existing tennis court.

#### 1.1 SITE LOCATION AND DESCRIPTION

ENGEO conducted a phase I environmental site assessment for property (Property) located at 1095 Rollins Road, in Burlingame, California (Figures 1 and 2). The Property is approximately 1.1 acres in area and includes Assessor's Parcel Numbers (APN): 026-231-250 and 026-231-260 (Figure 3).

#### TABLE 2.5-1: Regulatory Agency Records

| REGULATORY AGENCY                                   | RECORDS REVIEWED                                                                                                                                                                                                                                                                                                                                                       |
|-----------------------------------------------------|------------------------------------------------------------------------------------------------------------------------------------------------------------------------------------------------------------------------------------------------------------------------------------------------------------------------------------------------------------------------|
|                                                     | 2009. An easement for installing a storm line on the Property was issued in 1972 for which crushed rock was needed on the northern most section of the building area (not clear of specific location from provided plans).                                                                                                                                             |
| Central County Fire Department                      | We spoke with Lisa Bartolo on July 10, 2017, of the Central County<br>Fire Department who provided files for the Property to review.<br>These files included minor violations associated with restaurant<br>operations. Numerous fire inspections and minor documented<br>dispatches were reviewed. The restaurant is documented to store<br>compressed gas cylinders. |
| City of Burlingame Public Works<br>Department       | We spoke to a representative from the City of Burlingame Public<br>Works Department on July 7, 2017, who indicated they only store<br>records of monitoring wells. There were no monitoring wells located<br>at 1095 Rollins Road. They recommended checking with the San<br>Mateo County Environmental Health Department for additional<br>information.               |
| San Mateo County Environmental<br>Health Department | We contacted the San Mateo County Environmental Health<br>Department regarding n records for the Property. A representative<br>informed us on July 13, 2017 that they did not have any records for<br>the Property.                                                                                                                                                    |
| San Mateo County Assessor's<br>Office               | We reviewed the online APN database. The Property is associated with 026-231-250 and 026-231-260. The address, 1095 Rollins Road, is listed under APN 026-231-250.                                                                                                                                                                                                     |
| California Regional Water Quality<br>Control Board  | The California State Water Resources Control Board's online database, GeoTracker, was reviewed for files relating to the Property. No listings were found for the Property on the GeoTracker database.                                                                                                                                                                 |
| Department of Toxic Substances<br>Control           | We reviewed the EnviroStor Database maintained by DTSC. No listings were found for the Property.                                                                                                                                                                                                                                                                       |