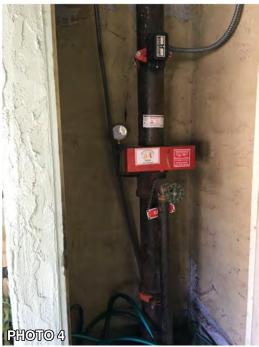

## 3.1 METHODOLOGY

ENGEO conducted a reconnaissance of the Property on July 10, 2017. The reconnaissance was performed by Brooke Spruit, Staff Engineer of ENGEO. The Property was viewed for hazardous materials storage, superficial staining or discoloration, debris, stressed vegetation, or other conditions that may be indicative of potential sources of soil or groundwater contamination. The site was also checked for evidence of fill/ventilation pipes, ground subsidence, or other evidence of existing or preexisting underground storage tanks. Photographs taken during the site reconnaissance are presented in Figure 4.

#### 3.2 GENERAL SITE SETTING

The Property is currently occupied by a single-story restaurant, asphalt parking, and an elevated tennis court. The Site is bordered by Rollins Road to the north and apartments to the south. The tennis court was elevated with a small parking lot underneath it. We were unable to access the private tennis courts. A stand pipe was observed on the exterior of the building.