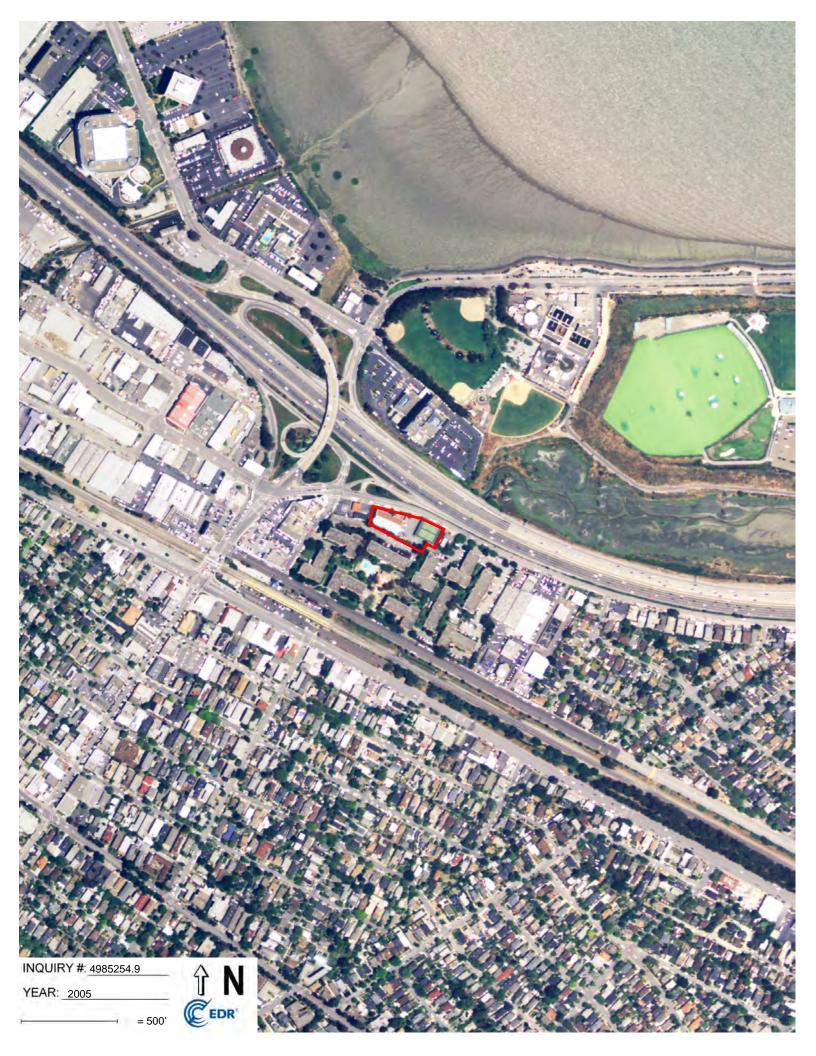

## **EXECUTIVE SUMMARY**

ENGEO conducted a phase I environmental site assessment for property (Property) located at 1095 Rollins Road, in Burlingame, California (Figures 1 and 2). The Property is approximately 1.1 acres in area and includes Assessor's Parcel Numbers (APN): 026-231-250 and 026-231-260 (Figure 3). The Property is currently occupied by a restaurant building and an existing tennis court.

#### 1.1 SITE LOCATION AND DESCRIPTION

ENGEO conducted a phase I environmental site assessment for property (Property) located at 1095 Rollins Road, in Burlingame, California (Figures 1 and 2). The Property is approximately 1.1 acres in area and includes Assessor's Parcel Numbers (APN): 026-231-250 and 026-231-260 (Figure 3).

#### 2.3.2 Aerial Photographs

The following aerial photographs, provided by EDR, were reviewed for information regarding past conditions and land use at the Property and in the immediate vicinity. These photographs are presented in Appendix E.

#### TABLE 2.3.2-1: Aerial Photographs

| YEAR          | DESCRIPTION                                                                                                                                                                                                                                                                                                                                                                        |
|---------------|------------------------------------------------------------------------------------------------------------------------------------------------------------------------------------------------------------------------------------------------------------------------------------------------------------------------------------------------------------------------------------|
|               | <u>Property:</u> The Property is located in a developed area of Burlingame, near the San Francisco Bay, with only a highway separating the parcel from the shoreline. The Property appears to be vacant.                                                                                                                                                                           |
| 1943 and 1946 | <u>Adjoining:</u> Various small structures are visible west of the Property. The areas to the south are all developed areas of the City of Burlingame. Areas to the north of the Property are all part of the bay. Areas to the northwest of the Property are sparsely developed.                                                                                                  |
|               | Property: The Property remains undeveloped.                                                                                                                                                                                                                                                                                                                                        |
| 1956 to 1968  | <u>Adjoining:</u> A few buildings are now visible adjacent to the west of the Property. The shoreline to the north of the Property has been modified and expanded. A sewage treatment plant is visible east of the Property. The areas from the northwest to the southeast have been developed. The newly created shoreline land to the north and northeast is sparsely developed. |
| 1974 to 1998  | <u>Property:</u> A large structure with a porch has now been constructed on the Property (similar to its current configuration). A tennis court is visible in the eastern portion of the Property.                                                                                                                                                                                 |
| _             | <u>Adjoining:</u> An apartment complex is visible to the south and east of the Property. A small structure is visible east of the tennis court.                                                                                                                                                                                                                                    |
|               | <u>Property</u> : Conditions at the Property remain similar to previous photographs.                                                                                                                                                                                                                                                                                               |
| 2005 to 2012  | <u>Adjoining:</u> A golf course has been constructed to the northeast, and two parks are visible to the north. Further development is noted in the vicinity of the Property.                                                                                                                                                                                                       |