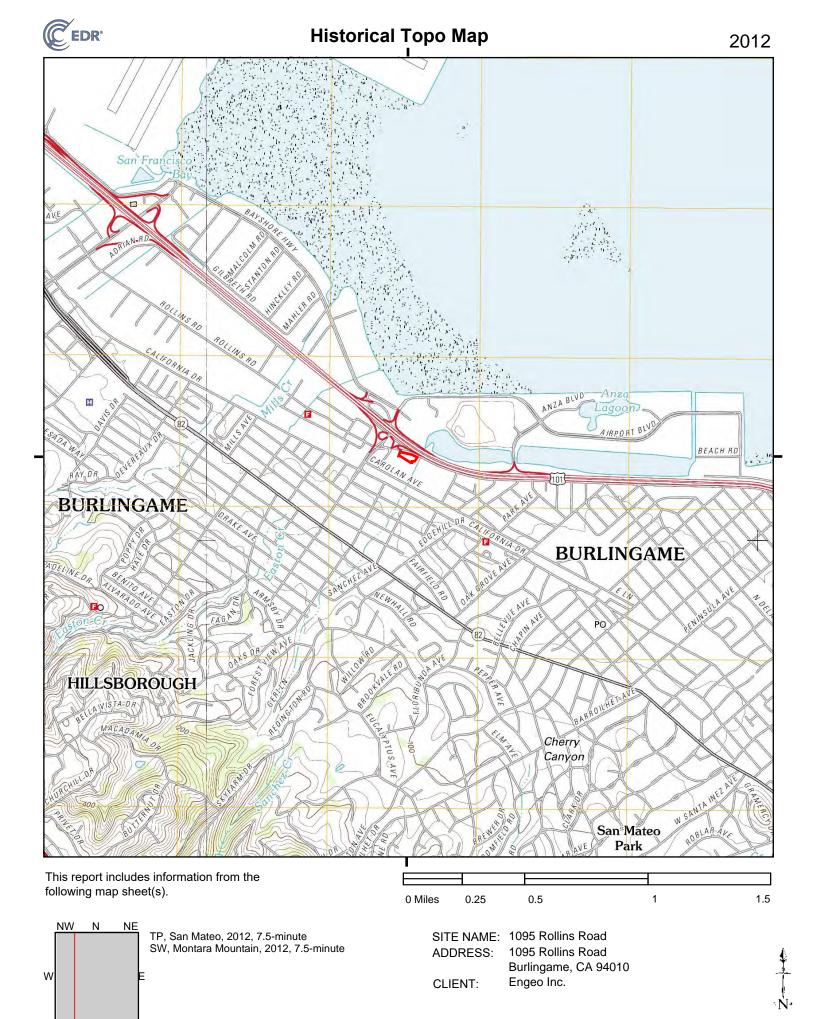

#### 2.3.1 Historical Topographic Maps

Historical USGS topographic maps were reviewed to determine if discernible changes in topography or improvements pertaining to the Property had been recorded. The following maps were provided to us through an EDR Historical Topographic Map Report, presented in Appendix C.

#### TABLE 2.3.1-1: Historical Topographic Maps

| QUAD                             | YEAR             | DESCRIPTION                                                                                                                                                                                                                                                                                                                                                              |
|----------------------------------|------------------|--------------------------------------------------------------------------------------------------------------------------------------------------------------------------------------------------------------------------------------------------------------------------------------------------------------------------------------------------------------------------|
|                                  |                  | Property: The Property remains undeveloped.                                                                                                                                                                                                                                                                                                                              |
| San Mateo                        | 1947 and<br>1949 | <u>Adjoining:</u> The Towns of Burlingame and Hillsborough to the south of<br>the Property continue to show further development. A sewage disposal<br>facility is mapped to the north. The former Monterey Railroad Line is<br>now designated as the Southern Pacific Railroad. Electric transmission<br>lines are mapped extending west to east, north of the Property. |
| 0.57                             |                  | Property: The Property remains undeveloped.                                                                                                                                                                                                                                                                                                                              |
| San<br>Mateo/Montara<br>Mountain | 1956 to 1973     | <u>Adjoining</u> : The areas to the northwest show significant development.<br>The shoreline has been modified and expanded. Many large structures<br>have been added to the newly created shoreline areas.                                                                                                                                                              |
| San                              |                  | Property: A large structure has now been constructed on the Property.                                                                                                                                                                                                                                                                                                    |
| Mateo/Montara                    | 1980 to 2012     |                                                                                                                                                                                                                                                                                                                                                                          |
| Mountain                         |                  | <u>Adjoining:</u> All surrounding areas are shaded in gray, denoting a dense build up or development.                                                                                                                                                                                                                                                                    |