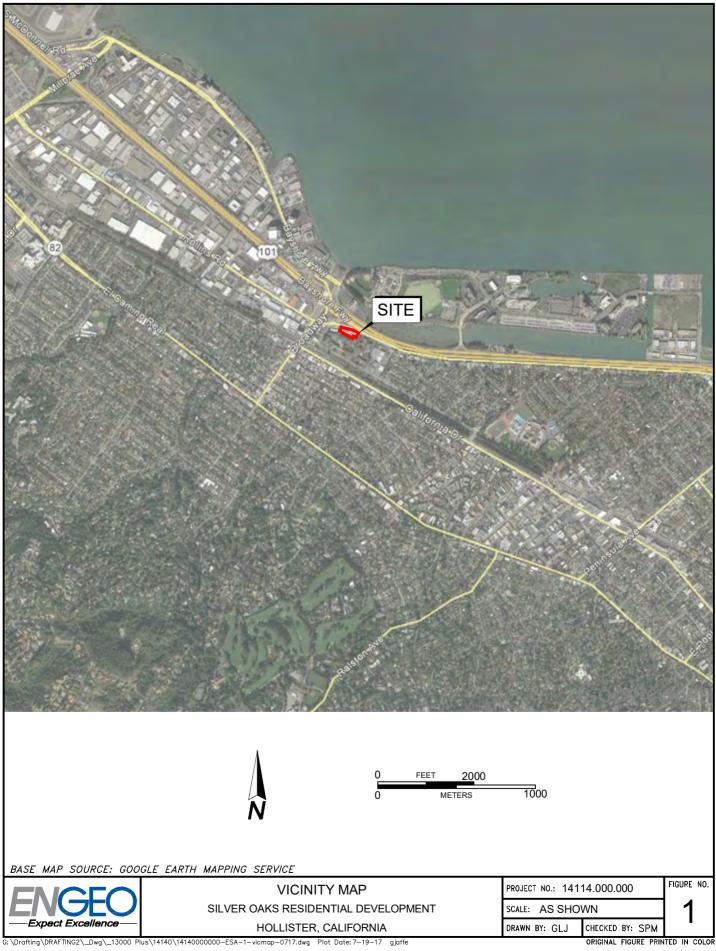

## **EXECUTIVE SUMMARY**

ENGEO conducted a phase I environmental site assessment for property (Property) located at 1095 Rollins Road, in Burlingame, California (Figures 1 and 2). The Property is approximately 1.1 acres in area and includes Assessor's Parcel Numbers (APN): 026-231-250 and 026-231-260 (Figure 3). The Property is currently occupied by a restaurant building and an existing tennis court.

#### 1.1 SITE LOCATION AND DESCRIPTION

ENGEO conducted a phase I environmental site assessment for property (Property) located at 1095 Rollins Road, in Burlingame, California (Figures 1 and 2). The Property is approximately 1.1 acres in area and includes Assessor's Parcel Numbers (APN): 026-231-250 and 026-231-260 (Figure 3).