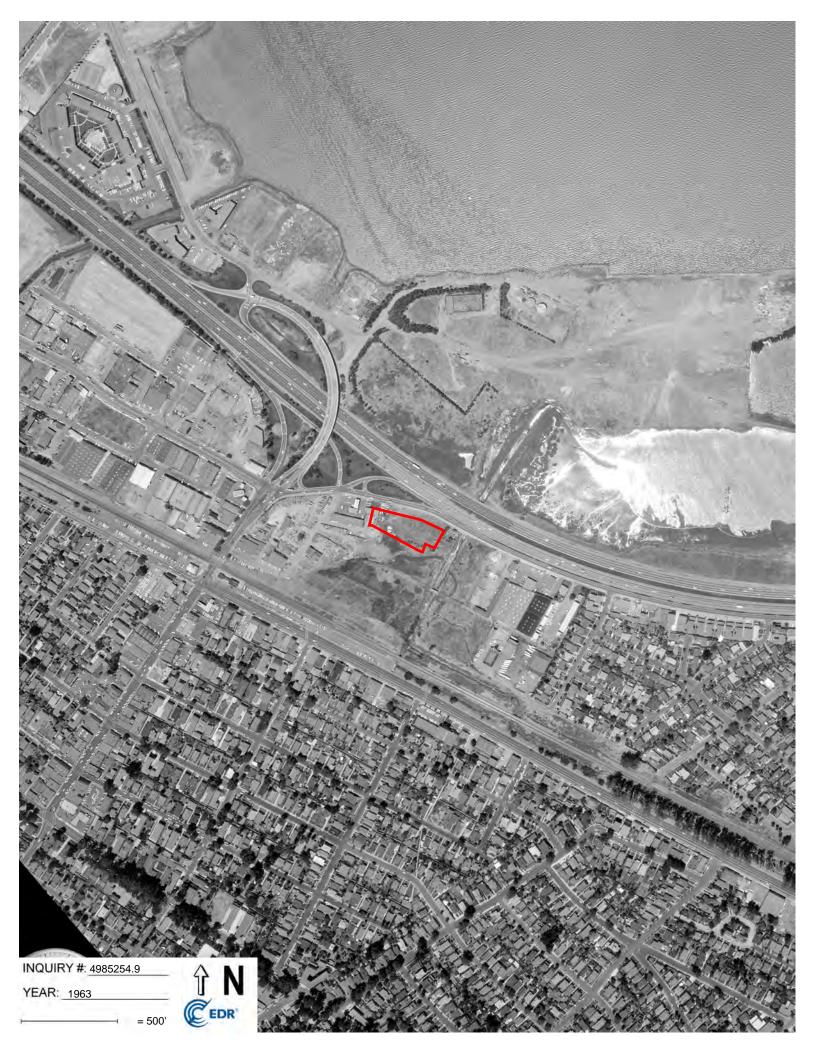

#### TABLE 2.3.2-1: Aerial Photographs

| YEAR          | DESCRIPTION                                                                                                                                                                                                                                                                                                                                                                        |
|---------------|------------------------------------------------------------------------------------------------------------------------------------------------------------------------------------------------------------------------------------------------------------------------------------------------------------------------------------------------------------------------------------|
|               | <u>Property:</u> The Property is located in a developed area of Burlingame, near the San Francisco Bay, with only a highway separating the parcel from the shoreline. The Property appears to be vacant.                                                                                                                                                                           |
| 1943 and 1946 | <u>Adjoining:</u> Various small structures are visible west of the Property. The areas to the south are all developed areas of the City of Burlingame. Areas to the north of the Property are all part of the bay. Areas to the northwest of the Property are sparsely developed.                                                                                                  |
|               | Property: The Property remains undeveloped.                                                                                                                                                                                                                                                                                                                                        |
| 1956 to 1968  | <u>Adjoining:</u> A few buildings are now visible adjacent to the west of the Property. The shoreline to the north of the Property has been modified and expanded. A sewage treatment plant is visible east of the Property. The areas from the northwest to the southeast have been developed. The newly created shoreline land to the north and northeast is sparsely developed. |
| 1974 to 1998  | <u>Property:</u> A large structure with a porch has now been constructed on the Property (similar to its current configuration). A tennis court is visible in the eastern portion of the Property.                                                                                                                                                                                 |
| _             | <u>Adjoining:</u> An apartment complex is visible to the south and east of the Property. A small structure is visible east of the tennis court.                                                                                                                                                                                                                                    |
|               | <u>Property</u> : Conditions at the Property remain similar to previous photographs.                                                                                                                                                                                                                                                                                               |
| 2005 to 2012  | <u>Adjoining:</u> A golf course has been constructed to the northeast, and two parks are visible to the north. Further development is noted in the vicinity of the Property.                                                                                                                                                                                                       |