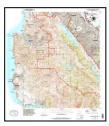

## **EXECUTIVE SUMMARY**

ENGEO conducted a phase I environmental site assessment for property (Property) located at 1095 Rollins Road, in Burlingame, California (Figures 1 and 2). The Property is approximately 1.1 acres in area and includes Assessor's Parcel Numbers (APN): 026-231-250 and 026-231-260 (Figure 3). The Property is currently occupied by a restaurant building and an existing tennis court.

#### 1.1 SITE LOCATION AND DESCRIPTION

ENGEO conducted a phase I environmental site assessment for property (Property) located at 1095 Rollins Road, in Burlingame, California (Figures 1 and 2). The Property is approximately 1.1 acres in area and includes Assessor's Parcel Numbers (APN): 026-231-250 and 026-231-260 (Figure 3).