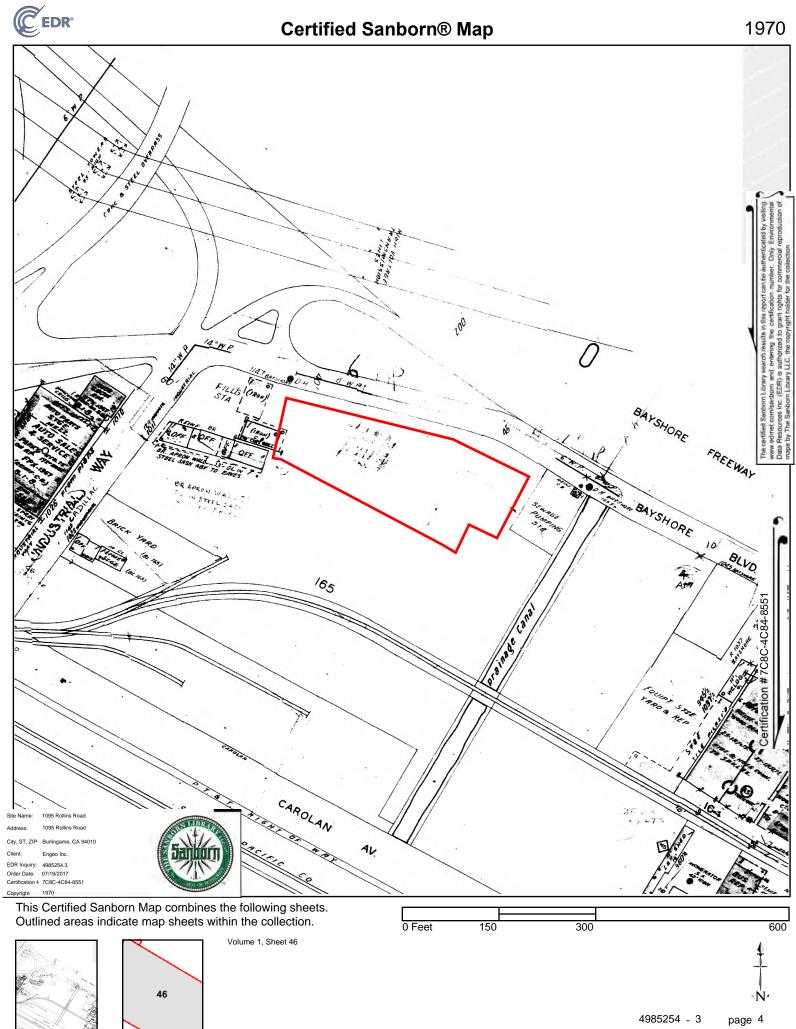

### 2.3.3 Fire Insurance Maps

EDR prepared a Sanborn Fire insurance map search for the Property and surrounding properties. The Sanborn Map Report is presented in Appendix B.

#### TABLE 2.3.3-1: Sanborn Maps

| YEAR | DESCRIPTION                                                                                                                                                                                                                                                                                                                                          |
|------|------------------------------------------------------------------------------------------------------------------------------------------------------------------------------------------------------------------------------------------------------------------------------------------------------------------------------------------------------|
|      | <u>Property:</u> The Property is not mapped.                                                                                                                                                                                                                                                                                                         |
| 1959 | <u>Adjoining:</u> A sewage pumping station and a drainage canal is mapped to the east.<br>A gasoline station is mapped to the west. Cadillac Way is labeled as Industrial Way,<br>west of the Property. Rollins Road is labeled as Bayshore Blvd., along the northern<br>boundary of the Property. A brick yard is mapped southwest of the Property. |
| 1970 | <u>Property:</u> The Property appears to be vacant.<br><u>Adjoining:</u> Cadillac Way is now mapped west of the Property. A gasoline station is                                                                                                                                                                                                      |
|      | mapped adjacent to the west.                                                                                                                                                                                                                                                                                                                         |