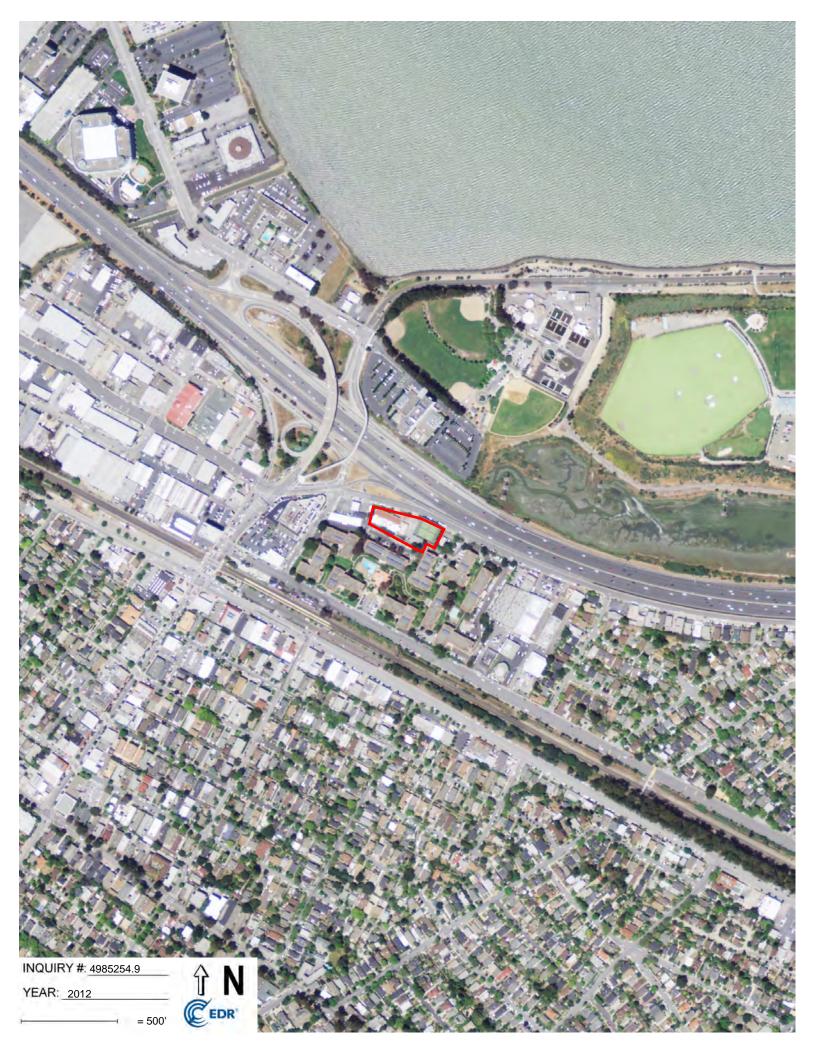

#### 2.3.2 Aerial Photographs

The following aerial photographs, provided by EDR, were reviewed for information regarding past conditions and land use at the Property and in the immediate vicinity. These photographs are presented in Appendix E.

#### TABLE 2.3.2-1: Aerial Photographs

| YEAR          | DESCRIPTION                                                                                                                                                                                                                                                                                                                                                                        |
|---------------|------------------------------------------------------------------------------------------------------------------------------------------------------------------------------------------------------------------------------------------------------------------------------------------------------------------------------------------------------------------------------------|
|               | <u>Property:</u> The Property is located in a developed area of Burlingame, near the San Francisco Bay, with only a highway separating the parcel from the shoreline. The Property appears to be vacant.                                                                                                                                                                           |
| 1943 and 1946 | <u>Adjoining:</u> Various small structures are visible west of the Property. The areas to the south are all developed areas of the City of Burlingame. Areas to the north of the Property are all part of the bay. Areas to the northwest of the Property are sparsely developed.                                                                                                  |
|               | Property: The Property remains undeveloped.                                                                                                                                                                                                                                                                                                                                        |
| 1956 to 1968  | <u>Adjoining:</u> A few buildings are now visible adjacent to the west of the Property. The shoreline to the north of the Property has been modified and expanded. A sewage treatment plant is visible east of the Property. The areas from the northwest to the southeast have been developed. The newly created shoreline land to the north and northeast is sparsely developed. |
| 1974 to 1998  | <u>Property:</u> A large structure with a porch has now been constructed on the Property (similar to its current configuration). A tennis court is visible in the eastern portion of the Property.                                                                                                                                                                                 |
| _             | <u>Adjoining:</u> An apartment complex is visible to the south and east of the Property. A small structure is visible east of the tennis court.                                                                                                                                                                                                                                    |
|               | <u>Property</u> : Conditions at the Property remain similar to previous photographs.                                                                                                                                                                                                                                                                                               |
| 2005 to 2012  | <u>Adjoining:</u> A golf course has been constructed to the northeast, and two parks are visible to the north. Further development is noted in the vicinity of the Property.                                                                                                                                                                                                       |