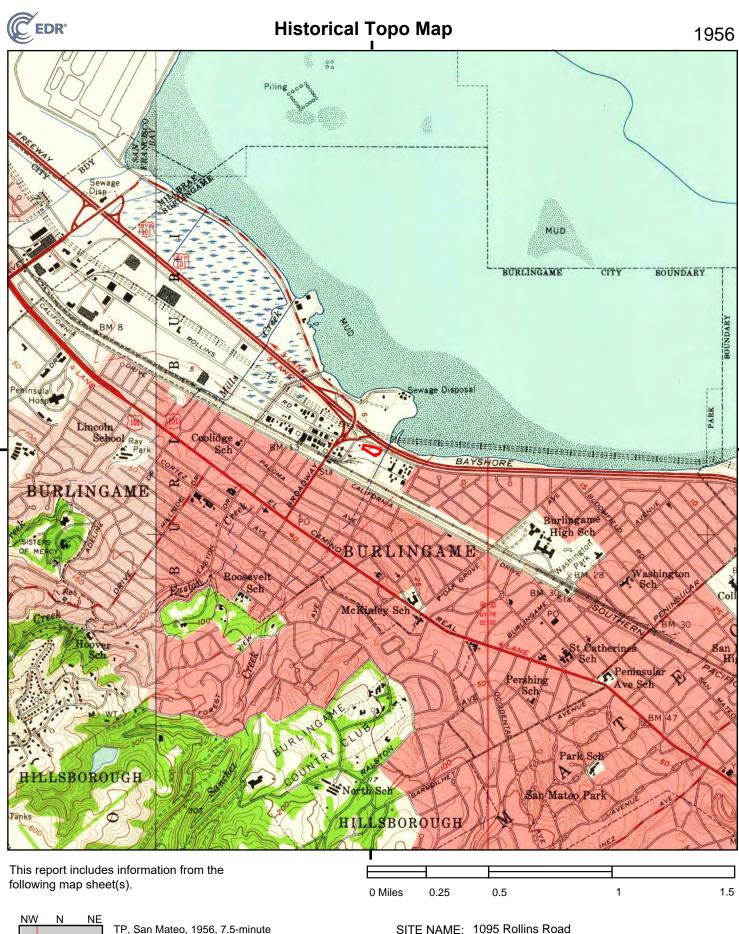

#### 2.3.1 Historical Topographic Maps

Historical USGS topographic maps were reviewed to determine if discernible changes in topography or improvements pertaining to the Property had been recorded. The following maps were provided to us through an EDR Historical Topographic Map Report, presented in Appendix C.

#### TABLE 2.3.1-1: Historical Topographic Maps

| QUAD                             | YEAR             | DESCRIPTION                                                                                                                                                                                                                                                                                                                                                              |
|----------------------------------|------------------|--------------------------------------------------------------------------------------------------------------------------------------------------------------------------------------------------------------------------------------------------------------------------------------------------------------------------------------------------------------------------|
|                                  |                  | Property: The Property remains undeveloped.                                                                                                                                                                                                                                                                                                                              |
| San Mateo                        | 1947 and<br>1949 | <u>Adjoining:</u> The Towns of Burlingame and Hillsborough to the south of<br>the Property continue to show further development. A sewage disposal<br>facility is mapped to the north. The former Monterey Railroad Line is<br>now designated as the Southern Pacific Railroad. Electric transmission<br>lines are mapped extending west to east, north of the Property. |
| 0.57                             |                  | Property: The Property remains undeveloped.                                                                                                                                                                                                                                                                                                                              |
| San<br>Mateo/Montara<br>Mountain | 1956 to 1973     | <u>Adjoining</u> : The areas to the northwest show significant development.<br>The shoreline has been modified and expanded. Many large structures<br>have been added to the newly created shoreline areas.                                                                                                                                                              |
| San                              |                  | Property: A large structure has now been constructed on the Property.                                                                                                                                                                                                                                                                                                    |
| Mateo/Montara                    | 1980 to 2012     |                                                                                                                                                                                                                                                                                                                                                                          |
| Mountain                         |                  | <u>Adjoining:</u> All surrounding areas are shaded in gray, denoting a dense build up or development.                                                                                                                                                                                                                                                                    |