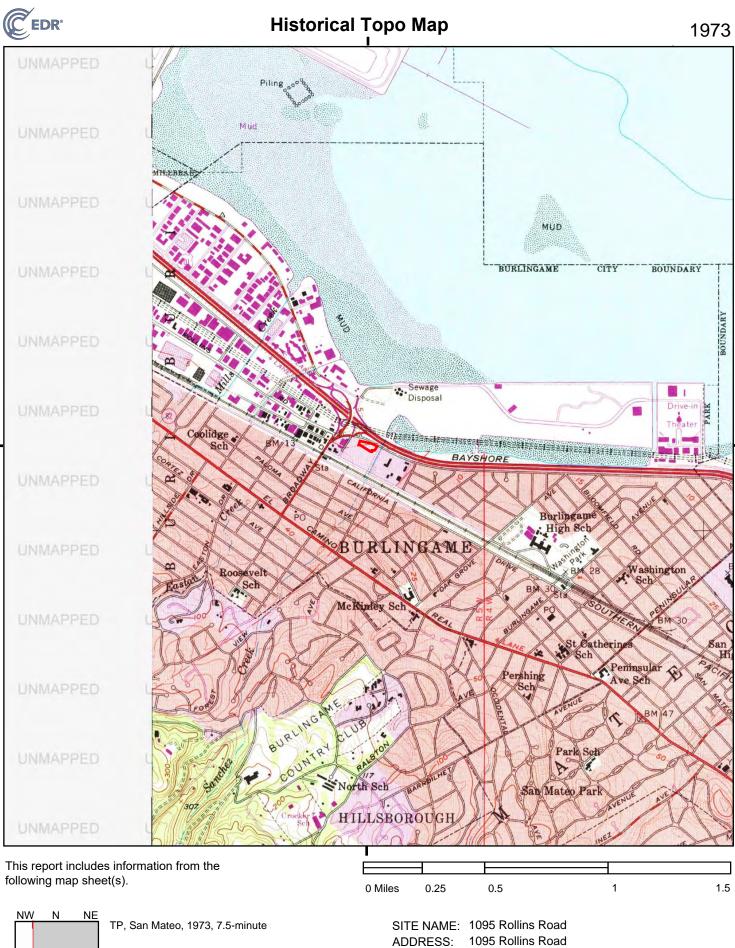

#### 2.3.1 Historical Topographic Maps

Historical USGS topographic maps were reviewed to determine if discernible changes in topography or improvements pertaining to the Property had been recorded. The following maps were provided to us through an EDR Historical Topographic Map Report, presented in Appendix C.

| QUAD      | YEAR         | DESCRIPTION                                                                                                                                                                                                                                                                                                                                                                                                                                                  |
|-----------|--------------|--------------------------------------------------------------------------------------------------------------------------------------------------------------------------------------------------------------------------------------------------------------------------------------------------------------------------------------------------------------------------------------------------------------------------------------------------------------|
|           |              | <u>Property:</u> The Property appears to be located in the San Francisco<br>Bay, near the shoreline.                                                                                                                                                                                                                                                                                                                                                         |
| San Mateo | 1896 to 1915 | <u>Adjoining:</u> The Monterey Railroad Line is located south of the Property<br>The surrounding area to the south of the site is lightly developed, wit<br>various roads and some small structures. Two schools are identifie<br>south of the Property. The San Francisco Bay is located to the nort<br>and east of the Property. The City of Burlingame is mapped to th<br>southeast.                                                                      |
|           |              | <u>Property:</u> The Property now appears on land near the San Francisc Bay, near an unidentified primary highway. The lot appears to b undeveloped.                                                                                                                                                                                                                                                                                                         |
| San Mateo | 1939         | <u>Adjoining:</u> The surrounding area has been highly developed compare<br>with previous maps. Areas to the south, southwest, and southeas<br>have been developed into the City of Burlingame. Various building<br>have been constructed near the Property, but the Property itse<br>appears to be undeveloped. Areas along the shoreline to the northwes<br>of the Property remain relatively undeveloped. Hillsborough is mappe<br>south of the Property. |

#### TABLE 2.3.1-1: Historical Topographic Maps

| QUAD                             | YEAR             | DESCRIPTION                                                                                                                                                                                                                                                                                                                                                              |
|----------------------------------|------------------|--------------------------------------------------------------------------------------------------------------------------------------------------------------------------------------------------------------------------------------------------------------------------------------------------------------------------------------------------------------------------|
|                                  |                  | Property: The Property remains undeveloped.                                                                                                                                                                                                                                                                                                                              |
| San Mateo                        | 1947 and<br>1949 | <u>Adjoining:</u> The Towns of Burlingame and Hillsborough to the south of<br>the Property continue to show further development. A sewage disposal<br>facility is mapped to the north. The former Monterey Railroad Line is<br>now designated as the Southern Pacific Railroad. Electric transmission<br>lines are mapped extending west to east, north of the Property. |
| 0.57                             |                  | Property: The Property remains undeveloped.                                                                                                                                                                                                                                                                                                                              |
| San<br>Mateo/Montara<br>Mountain | 1956 to 1973     | <u>Adjoining</u> : The areas to the northwest show significant development.<br>The shoreline has been modified and expanded. Many large structures<br>have been added to the newly created shoreline areas.                                                                                                                                                              |
| San                              |                  | Property: A large structure has now been constructed on the Property.                                                                                                                                                                                                                                                                                                    |
| Mateo/Montara                    | 1980 to 2012     |                                                                                                                                                                                                                                                                                                                                                                          |
| Mountain                         |                  | <u>Adjoining:</u> All surrounding areas are shaded in gray, denoting a dense build up or development.                                                                                                                                                                                                                                                                    |