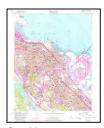

## **EXECUTIVE SUMMARY**

ENGEO conducted a phase I environmental site assessment for property (Property) located at 1095 Rollins Road, in Burlingame, California (Figures 1 and 2). The Property is approximately 1.1 acres in area and includes Assessor's Parcel Numbers (APN): 026-231-250 and 026-231-260 (Figure 3). The Property is currently occupied by a restaurant building and an existing tennis court.

#### 1.1 SITE LOCATION AND DESCRIPTION

ENGEO conducted a phase I environmental site assessment for property (Property) located at 1095 Rollins Road, in Burlingame, California (Figures 1 and 2). The Property is approximately 1.1 acres in area and includes Assessor's Parcel Numbers (APN): 026-231-250 and 026-231-260 (Figure 3).