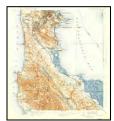

#### 2.3.1 Historical Topographic Maps

Historical USGS topographic maps were reviewed to determine if discernible changes in topography or improvements pertaining to the Property had been recorded. The following maps were provided to us through an EDR Historical Topographic Map Report, presented in Appendix C.

| QUAD      | YEAR         | DESCRIPTION                                                                                                                                                                                                                                                                                                                                                                                                                                                  |
|-----------|--------------|--------------------------------------------------------------------------------------------------------------------------------------------------------------------------------------------------------------------------------------------------------------------------------------------------------------------------------------------------------------------------------------------------------------------------------------------------------------|
|           |              | <u>Property:</u> The Property appears to be located in the San Francisco<br>Bay, near the shoreline.                                                                                                                                                                                                                                                                                                                                                         |
| San Mateo | 1896 to 1915 | <u>Adjoining:</u> The Monterey Railroad Line is located south of the Property<br>The surrounding area to the south of the site is lightly developed, wit<br>various roads and some small structures. Two schools are identifie<br>south of the Property. The San Francisco Bay is located to the nort<br>and east of the Property. The City of Burlingame is mapped to th<br>southeast.                                                                      |
|           |              | <u>Property:</u> The Property now appears on land near the San Francisc Bay, near an unidentified primary highway. The lot appears to b undeveloped.                                                                                                                                                                                                                                                                                                         |
| San Mateo | 1939         | <u>Adjoining:</u> The surrounding area has been highly developed compare<br>with previous maps. Areas to the south, southwest, and southeas<br>have been developed into the City of Burlingame. Various building<br>have been constructed near the Property, but the Property itse<br>appears to be undeveloped. Areas along the shoreline to the northwes<br>of the Property remain relatively undeveloped. Hillsborough is mappe<br>south of the Property. |

#### TABLE 2.3.1-1: Historical Topographic Maps

| QUAD                             | YEAR             | DESCRIPTION                                                                                                                                                                                                                                                                                                                                                              |
|----------------------------------|------------------|--------------------------------------------------------------------------------------------------------------------------------------------------------------------------------------------------------------------------------------------------------------------------------------------------------------------------------------------------------------------------|
|                                  |                  | Property: The Property remains undeveloped.                                                                                                                                                                                                                                                                                                                              |
| San Mateo                        | 1947 and<br>1949 | <u>Adjoining:</u> The Towns of Burlingame and Hillsborough to the south of<br>the Property continue to show further development. A sewage disposal<br>facility is mapped to the north. The former Monterey Railroad Line is<br>now designated as the Southern Pacific Railroad. Electric transmission<br>lines are mapped extending west to east, north of the Property. |
| 0.57                             |                  | Property: The Property remains undeveloped.                                                                                                                                                                                                                                                                                                                              |
| San<br>Mateo/Montara<br>Mountain | 1956 to 1973     | <u>Adjoining</u> : The areas to the northwest show significant development.<br>The shoreline has been modified and expanded. Many large structures<br>have been added to the newly created shoreline areas.                                                                                                                                                              |
| San                              |                  | Property: A large structure has now been constructed on the Property.                                                                                                                                                                                                                                                                                                    |
| Mateo/Montara                    | 1980 to 2012     |                                                                                                                                                                                                                                                                                                                                                                          |
| Mountain                         |                  | <u>Adjoining:</u> All surrounding areas are shaded in gray, denoting a dense build up or development.                                                                                                                                                                                                                                                                    |