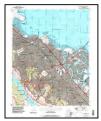

## **EXECUTIVE SUMMARY**

ENGEO conducted a phase I environmental site assessment for property (Property) located at 1095 Rollins Road, in Burlingame, California (Figures 1 and 2). The Property is approximately 1.1 acres in area and includes Assessor's Parcel Numbers (APN): 026-231-250 and 026-231-260 (Figure 3). The Property is currently occupied by a restaurant building and an existing tennis court.

#### 1.1 SITE LOCATION AND DESCRIPTION

ENGEO conducted a phase I environmental site assessment for property (Property) located at 1095 Rollins Road, in Burlingame, California (Figures 1 and 2). The Property is approximately 1.1 acres in area and includes Assessor's Parcel Numbers (APN): 026-231-250 and 026-231-260 (Figure 3).