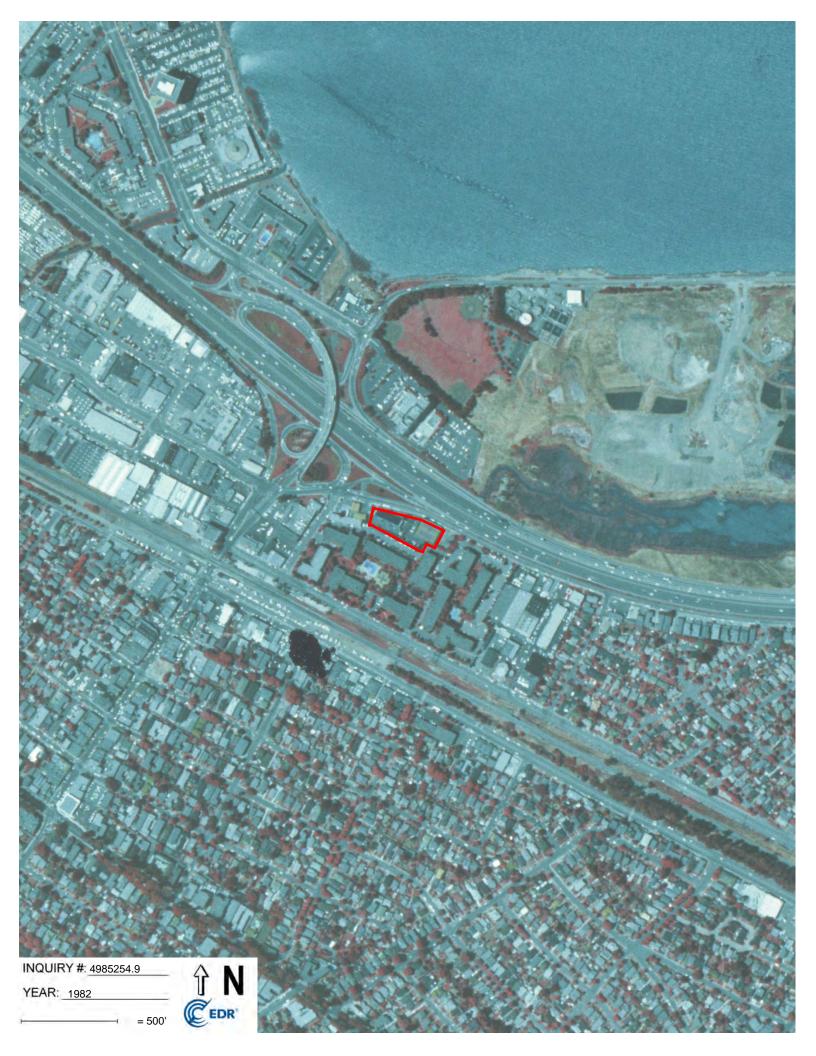

#### TABLE 2.3.2-1: Aerial Photographs

| YEAR          | DESCRIPTION                                                                                                                                                                                                                                                                                                                                                                        |
|---------------|------------------------------------------------------------------------------------------------------------------------------------------------------------------------------------------------------------------------------------------------------------------------------------------------------------------------------------------------------------------------------------|
|               | <u>Property:</u> The Property is located in a developed area of Burlingame, near the San Francisco Bay, with only a highway separating the parcel from the shoreline. The Property appears to be vacant.                                                                                                                                                                           |
| 1943 and 1946 | <u>Adjoining:</u> Various small structures are visible west of the Property. The areas to the south are all developed areas of the City of Burlingame. Areas to the north of the Property are all part of the bay. Areas to the northwest of the Property are sparsely developed.                                                                                                  |
|               | Property: The Property remains undeveloped.                                                                                                                                                                                                                                                                                                                                        |
| 1956 to 1968  | <u>Adjoining:</u> A few buildings are now visible adjacent to the west of the Property. The shoreline to the north of the Property has been modified and expanded. A sewage treatment plant is visible east of the Property. The areas from the northwest to the southeast have been developed. The newly created shoreline land to the north and northeast is sparsely developed. |
| 1974 to 1998  | <u>Property:</u> A large structure with a porch has now been constructed on the Property (similar to its current configuration). A tennis court is visible in the eastern portion of the Property.                                                                                                                                                                                 |
| _             | <u>Adjoining:</u> An apartment complex is visible to the south and east of the Property. A small structure is visible east of the tennis court.                                                                                                                                                                                                                                    |
|               | <u>Property</u> : Conditions at the Property remain similar to previous photographs.                                                                                                                                                                                                                                                                                               |
| 2005 to 2012  | <u>Adjoining:</u> A golf course has been constructed to the northeast, and two parks are visible to the north. Further development is noted in the vicinity of the Property.                                                                                                                                                                                                       |