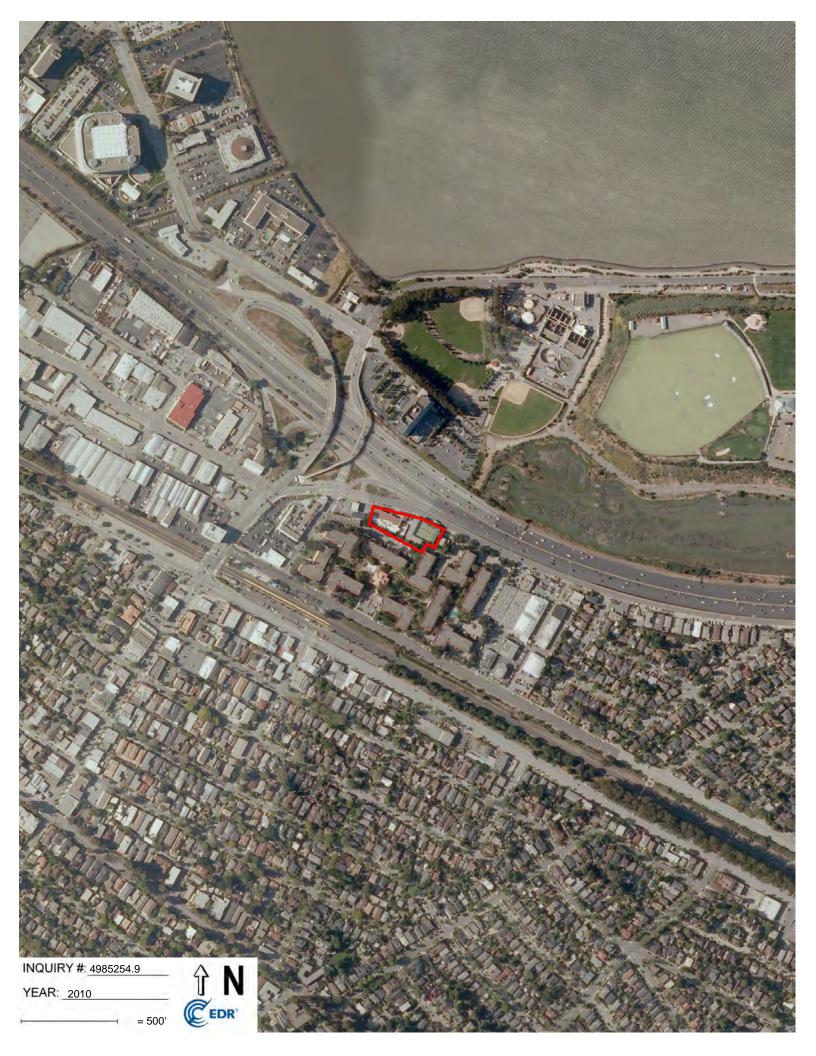

#### 2.3.2 Aerial Photographs

The following aerial photographs, provided by EDR, were reviewed for information regarding past conditions and land use at the Property and in the immediate vicinity. These photographs are presented in Appendix E.

#### TABLE 2.3.2-1: Aerial Photographs

| YEAR          | DESCRIPTION                                                                                                                                                                                                                                                                                                                                                                        |
|---------------|------------------------------------------------------------------------------------------------------------------------------------------------------------------------------------------------------------------------------------------------------------------------------------------------------------------------------------------------------------------------------------|
|               | <u>Property:</u> The Property is located in a developed area of Burlingame, near the San Francisco Bay, with only a highway separating the parcel from the shoreline. The Property appears to be vacant.                                                                                                                                                                           |
| 1943 and 1946 | <u>Adjoining:</u> Various small structures are visible west of the Property. The areas to the south are all developed areas of the City of Burlingame. Areas to the north of the Property are all part of the bay. Areas to the northwest of the Property are sparsely developed.                                                                                                  |
|               | Property: The Property remains undeveloped.                                                                                                                                                                                                                                                                                                                                        |
| 1956 to 1968  | <u>Adjoining:</u> A few buildings are now visible adjacent to the west of the Property. The shoreline to the north of the Property has been modified and expanded. A sewage treatment plant is visible east of the Property. The areas from the northwest to the southeast have been developed. The newly created shoreline land to the north and northeast is sparsely developed. |
| 1974 to 1998  | <u>Property:</u> A large structure with a porch has now been constructed on the Property (similar to its current configuration). A tennis court is visible in the eastern portion of the Property.                                                                                                                                                                                 |
| _             | <u>Adjoining:</u> An apartment complex is visible to the south and east of the Property. A small structure is visible east of the tennis court.                                                                                                                                                                                                                                    |
|               | <u>Property</u> : Conditions at the Property remain similar to previous photographs.                                                                                                                                                                                                                                                                                               |
| 2005 to 2012  | <u>Adjoining:</u> A golf course has been constructed to the northeast, and two parks are visible to the north. Further development is noted in the vicinity of the Property.                                                                                                                                                                                                       |