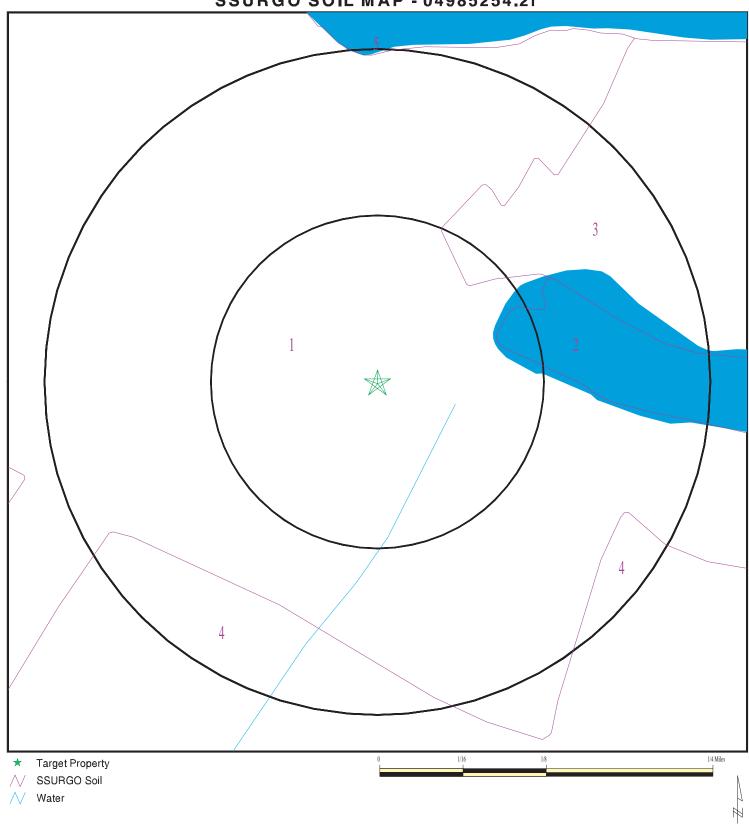

#### 2.4 ENVIRONMENTAL RECORD SOURCES

EDR performed a search of federal, tribal, state, and local databases regarding the Property and nearby properties. Details regarding the databases searched by EDR are provided in Appendix A. A list of the facilities documented by EDR within the approximate minimum search distance of the Property is provided below.

#### 2.4.1 Standard Environmental Records

## 2.4.1.1 <u>Subject Property</u>

The Property is not listed on the Standard Environmental Record sources.

## 2.4.1.2 Other Properties

The following database(s) include(s) facilities listed within the appropriate ASTM search distances of the Property on Standard Environmental Records sources.

#### TABLE 2.4.1.2-1

| FACILITY                           | STREET                | DATABASE(S)       |
|------------------------------------|-----------------------|-------------------|
| UNOCAL                             | 1147 ROLLINS          | LUST              |
| UNOCAL #3885                       | 1147 ROLLINS RD       | UST, LUST         |
| REGAL BURLINGAME AUTO BODY         | 1010 CADILLAC WAY     | RCRA-SQG,<br>LUST |
| RECTOR CADILLAC                    | 1010 CADILLAC         | LUST              |
| AUTO PRIDE CAR WASH                | 1095 CAROLAN AVE      | LUST, UST         |
| HYUNDAI OF BURLINGAME              | 1025 ROLLINS RD       | RCRA-SQG          |
| MIKE HARVEY OLDS BODY              | 1025 ROLLINS ROAD     | RCRA-SQG          |
| TEEVAN PAINTING INC                | 1019 ROLLINS RD       | RCRA-SQG          |
| ALFRED MOLAKDIS PROPERTIES         | 1019 ROLLINS ROAD     | SLIC, LUST        |
| TEEVAN EXTERIOR<br>CONTRACTORS     | 1019 ROLLINS RD       | SLIC              |
| MIKE HARVEY CHRYSLER               | 1049 BROADWAY         | LUST              |
| MIKE HARVEY OLDSMOBILE             | 1008 ROLLINS RD       | RCRA-SQG          |
| EDMOND SCREEN PRINTING             | 1212 ROLLINS RD       | RCRA-SQG          |
| LES VOGEL DODGE                    | 1007 ROLLINS RD       | RCRA-SQG,<br>LUST |
| ARCO #0508                         | 1040 BROADWAY         | LUST              |
| TONG LEE AND THOMAS AUTO<br>BODY   | 1019 CALIFORNIA DRIVE | RCRA-SQG          |
| P/R LEASE CO                       | 1117 CALIFORNIA DR    | RCRA-SQG          |
| HANSON'S AUTO REPAIR, INC          | 1222 ROLLINS RD       | RCRA-SQG          |
| BROADWAY LOCKSMITH                 | 1009 CALIFORNIA       | LUST              |
| AUTOHAUS SCHMID INC                | 1213 ROLLINS RD       | RCRA-SQG,<br>LUST |
| <b>BEKINS MOVING &amp; STORAGE</b> | 1070 BROADWAY         | LUST              |
| DEAN FRANCIS INC                   | 1070 BROADWAY         | LUST              |
| MARTINELLI PROPERTY                | 1015 CALIFORNIA       | LUST              |
| UNITED TRANSMISSION                | 1131 CALIFORNIA DR    | RCRA-SQG,<br>LUST |
| ENCORE THEATER                     | 1159 CALIFORNIA       | LUST              |
| CHEVRON 9-1909                     | 1101 BROADWAY         | LUST              |
| CHEVRON STATION 91909              | 1101 BROADWAY         | RCRA-SQG,<br>UST  |