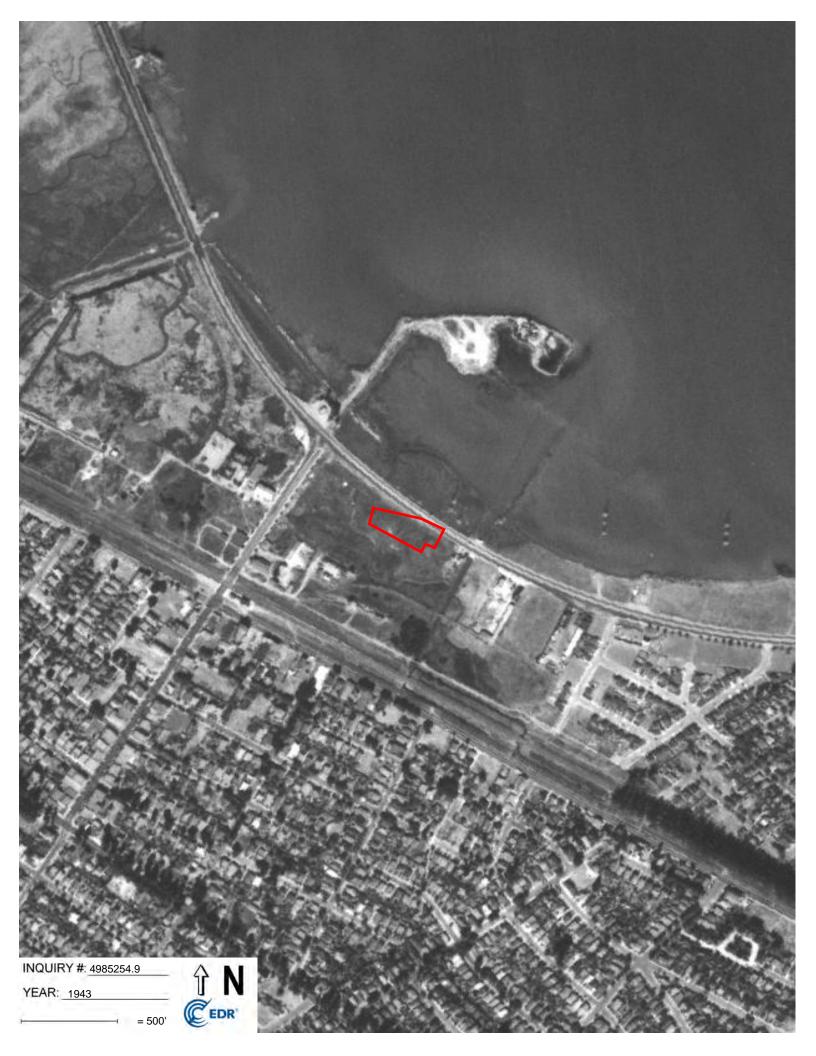

#### TABLE 2.3.2-1: Aerial Photographs

| YEAR          | DESCRIPTION                                                                                                                                                                                                                                                                                                                                                                        |
|---------------|------------------------------------------------------------------------------------------------------------------------------------------------------------------------------------------------------------------------------------------------------------------------------------------------------------------------------------------------------------------------------------|
|               | <u>Property:</u> The Property is located in a developed area of Burlingame, near the San Francisco Bay, with only a highway separating the parcel from the shoreline. The Property appears to be vacant.                                                                                                                                                                           |
| 1943 and 1946 | <u>Adjoining:</u> Various small structures are visible west of the Property. The areas to the south are all developed areas of the City of Burlingame. Areas to the north of the Property are all part of the bay. Areas to the northwest of the Property are sparsely developed.                                                                                                  |
|               | Property: The Property remains undeveloped.                                                                                                                                                                                                                                                                                                                                        |
| 1956 to 1968  | <u>Adjoining:</u> A few buildings are now visible adjacent to the west of the Property. The shoreline to the north of the Property has been modified and expanded. A sewage treatment plant is visible east of the Property. The areas from the northwest to the southeast have been developed. The newly created shoreline land to the north and northeast is sparsely developed. |
| 1974 to 1998  | <u>Property:</u> A large structure with a porch has now been constructed on the Property (similar to its current configuration). A tennis court is visible in the eastern portion of the Property.                                                                                                                                                                                 |
| _             | <u>Adjoining:</u> An apartment complex is visible to the south and east of the Property. A small structure is visible east of the tennis court.                                                                                                                                                                                                                                    |
|               | <u>Property</u> : Conditions at the Property remain similar to previous photographs.                                                                                                                                                                                                                                                                                               |
| 2005 to 2012  | <u>Adjoining:</u> A golf course has been constructed to the northeast, and two parks are visible to the north. Further development is noted in the vicinity of the Property.                                                                                                                                                                                                       |