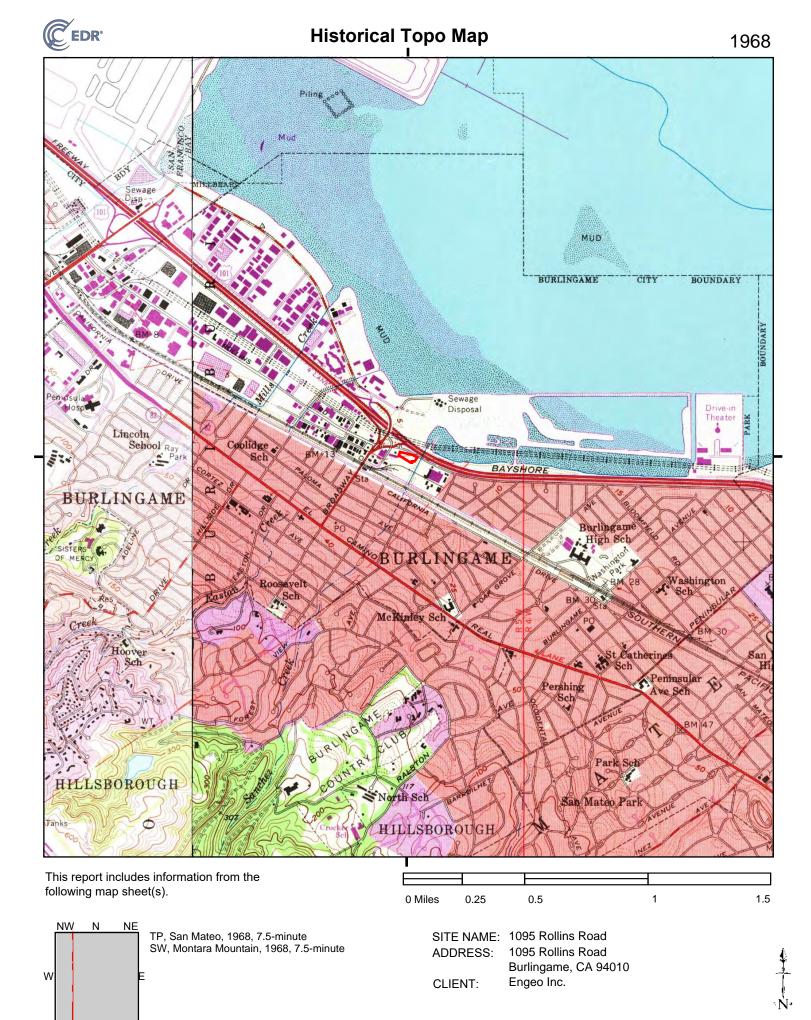

#### 2.3.1 Historical Topographic Maps

Historical USGS topographic maps were reviewed to determine if discernible changes in topography or improvements pertaining to the Property had been recorded. The following maps were provided to us through an EDR Historical Topographic Map Report, presented in Appendix C.

#### TABLE 2.3.1-1: Historical Topographic Maps

| QUAD                             | YEAR             | DESCRIPTION                                                                                                                                                                                                                                                                                                                                                              |
|----------------------------------|------------------|--------------------------------------------------------------------------------------------------------------------------------------------------------------------------------------------------------------------------------------------------------------------------------------------------------------------------------------------------------------------------|
|                                  |                  | Property: The Property remains undeveloped.                                                                                                                                                                                                                                                                                                                              |
| San Mateo                        | 1947 and<br>1949 | <u>Adjoining:</u> The Towns of Burlingame and Hillsborough to the south of<br>the Property continue to show further development. A sewage disposal<br>facility is mapped to the north. The former Monterey Railroad Line is<br>now designated as the Southern Pacific Railroad. Electric transmission<br>lines are mapped extending west to east, north of the Property. |
| 0.57                             |                  | Property: The Property remains undeveloped.                                                                                                                                                                                                                                                                                                                              |
| San<br>Mateo/Montara<br>Mountain | 1956 to 1973     | <u>Adjoining</u> : The areas to the northwest show significant development.<br>The shoreline has been modified and expanded. Many large structures<br>have been added to the newly created shoreline areas.                                                                                                                                                              |
| San                              |                  | Property: A large structure has now been constructed on the Property.                                                                                                                                                                                                                                                                                                    |
| Mateo/Montara                    | 1980 to 2012     |                                                                                                                                                                                                                                                                                                                                                                          |
| Mountain                         |                  | <u>Adjoining:</u> All surrounding areas are shaded in gray, denoting a dense build up or development.                                                                                                                                                                                                                                                                    |