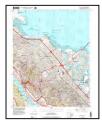

## **EXECUTIVE SUMMARY**

ENGEO conducted a phase I environmental site assessment for property (Property) located at 1095 Rollins Road, in Burlingame, California (Figures 1 and 2). The Property is approximately 1.1 acres in area and includes Assessor's Parcel Numbers (APN): 026-231-250 and 026-231-260 (Figure 3). The Property is currently occupied by a restaurant building and an existing tennis court.

#### 1.1 SITE LOCATION AND DESCRIPTION

ENGEO conducted a phase I environmental site assessment for property (Property) located at 1095 Rollins Road, in Burlingame, California (Figures 1 and 2). The Property is approximately 1.1 acres in area and includes Assessor's Parcel Numbers (APN): 026-231-250 and 026-231-260 (Figure 3).