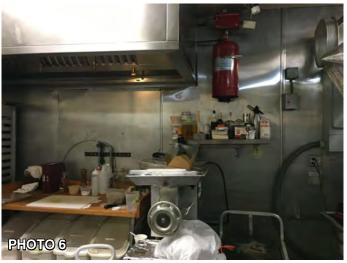

## 3.1 METHODOLOGY

ENGEO conducted a reconnaissance of the Property on July 10, 2017. The reconnaissance was performed by Brooke Spruit, Staff Engineer of ENGEO. The Property was viewed for hazardous materials storage, superficial staining or discoloration, debris, stressed vegetation, or other conditions that may be indicative of potential sources of soil or groundwater contamination. The site was also checked for evidence of fill/ventilation pipes, ground subsidence, or other evidence of existing or preexisting underground storage tanks. Photographs taken during the site reconnaissance are presented in Figure 4.

| FEATURE TYPE                                              | OBSERVATIONS                                                                                                                                |
|-----------------------------------------------------------|---------------------------------------------------------------------------------------------------------------------------------------------|
| Structures                                                | One structure, Fattoria restaurant, was observed on the Property.                                                                           |
| Hazardous Substances and Petroleum<br>Products/Containers | A gas fireplace was observed on the patio. Stoves and cooking<br>appliances were observed within the preparation area of the<br>restaurant. |
| Storage Tanks (underground and above-ground)              | No evidence of storage tanks were observed on the Property.                                                                                 |
| Odors                                                     | No odors indicative of hazardous materials or petroleum material impacts were noted.                                                        |
| Pools of Potentially Hazardous Liquid                     | No pools of potentially hazardous liquid were observed within the Property.                                                                 |
| Drums                                                     | No drums were observed on the Property.                                                                                                     |
| Polychlorinated Biphenyls (PCBs)                          | No transformers were observed on the Property.                                                                                              |
| Pits, Ponds, and Lagoons                                  | No pits, ponds or lagoons were observed within the Property.                                                                                |
| Stained Soil/Pavement                                     | No stained soil or pavement was observed within the Property.                                                                               |
| Stressed Vegetation                                       | No signs of stressed vegetation were observed on the Property.                                                                              |
| Solid Waste/Debris                                        | Dumpsters were located adjacent to the parking lot.                                                                                         |
| Stockpiles/Fill Material                                  | No stockpiles were observed on the Property.                                                                                                |
| Wastewater                                                | An underground sewer line is located on the Property.                                                                                       |
| Wells                                                     | No monitoring wells were observed on the Property.                                                                                          |
| Septic Systems                                            | No evidence of septic systems were observed on the Property.                                                                                |