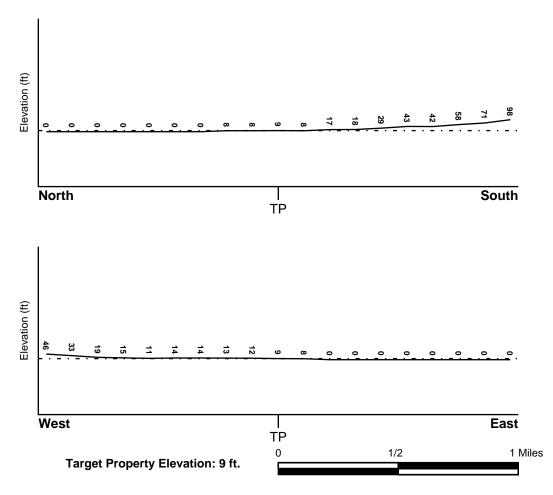

#### 1.3 SITE AND VICINITY CHARACTERISTICS

According to published topographic maps, the Property ranges in elevation from approximately 9 feet above mean sea level (msl). Review of the 1994 Pampeyan Geologic Map (Pampeyan, 1994) found that the Property is underlain by medium-grained alluvium (Qam; Holocene).