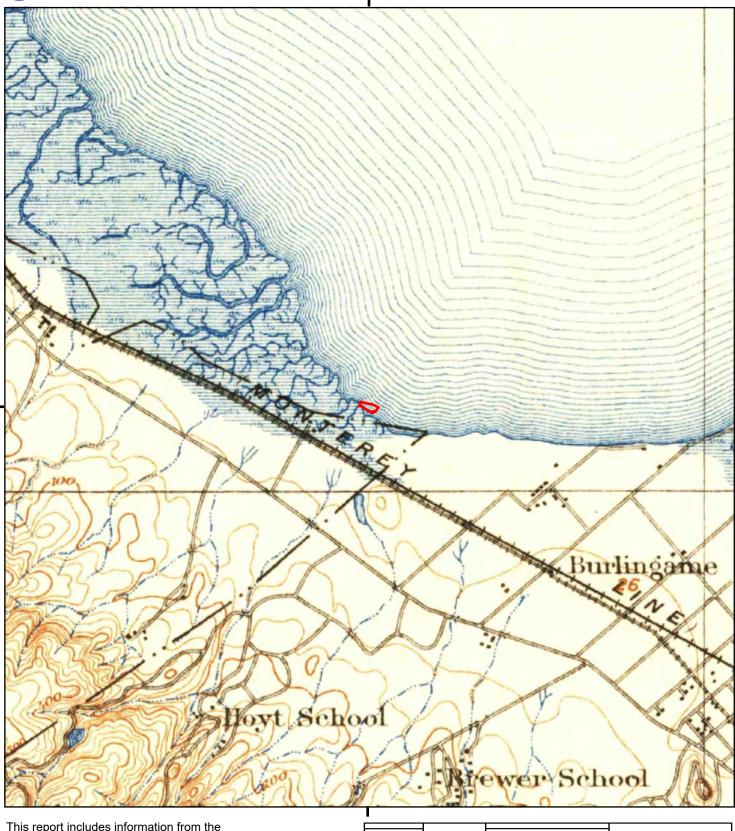

#### 2.3.1 Historical Topographic Maps

Historical USGS topographic maps were reviewed to determine if discernible changes in topography or improvements pertaining to the Property had been recorded. The following maps were provided to us through an EDR Historical Topographic Map Report, presented in Appendix C.

| QUAD      | YEAR         | DESCRIPTION                                                                                                                                                                                                                                                                                                                                                                                                                                                  |
|-----------|--------------|--------------------------------------------------------------------------------------------------------------------------------------------------------------------------------------------------------------------------------------------------------------------------------------------------------------------------------------------------------------------------------------------------------------------------------------------------------------|
|           |              | <u>Property:</u> The Property appears to be located in the San Francisco<br>Bay, near the shoreline.                                                                                                                                                                                                                                                                                                                                                         |
| San Mateo | 1896 to 1915 | <u>Adjoining:</u> The Monterey Railroad Line is located south of the Property<br>The surrounding area to the south of the site is lightly developed, wit<br>various roads and some small structures. Two schools are identifie<br>south of the Property. The San Francisco Bay is located to the nort<br>and east of the Property. The City of Burlingame is mapped to th<br>southeast.                                                                      |
|           |              | <u>Property:</u> The Property now appears on land near the San Francisc Bay, near an unidentified primary highway. The lot appears to b undeveloped.                                                                                                                                                                                                                                                                                                         |
| San Mateo | 1939         | <u>Adjoining:</u> The surrounding area has been highly developed compare<br>with previous maps. Areas to the south, southwest, and southeas<br>have been developed into the City of Burlingame. Various building<br>have been constructed near the Property, but the Property itse<br>appears to be undeveloped. Areas along the shoreline to the northwes<br>of the Property remain relatively undeveloped. Hillsborough is mappe<br>south of the Property. |