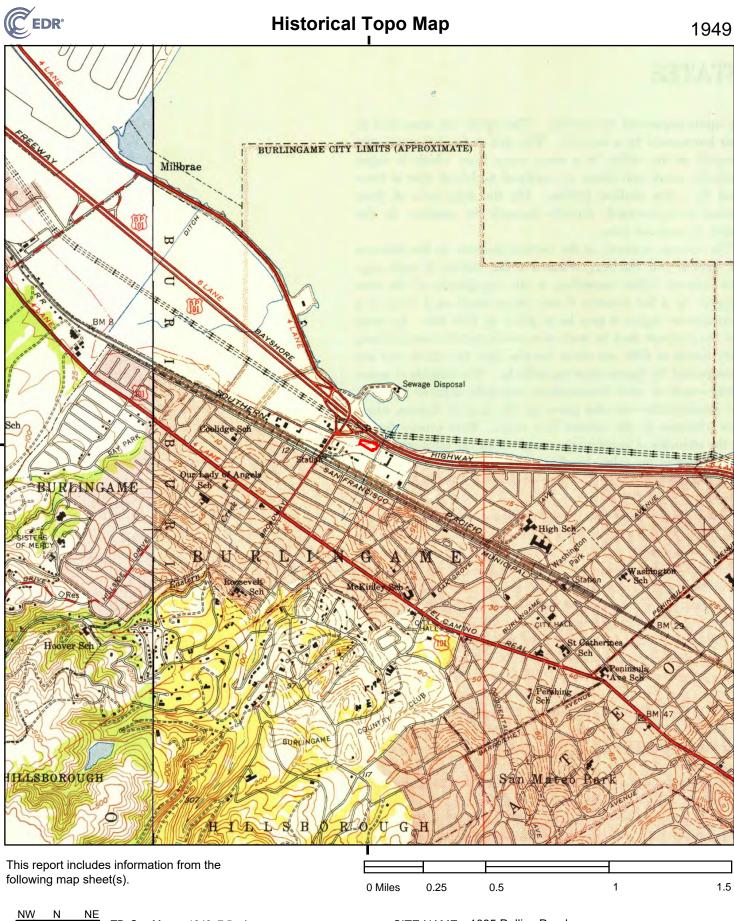

#### 2.3.1 Historical Topographic Maps

Historical USGS topographic maps were reviewed to determine if discernible changes in topography or improvements pertaining to the Property had been recorded. The following maps were provided to us through an EDR Historical Topographic Map Report, presented in Appendix C.

| QUAD      | YEAR         | DESCRIPTION                                                                                                                                                                                                                                                                                                                                                                                                                                                  |
|-----------|--------------|--------------------------------------------------------------------------------------------------------------------------------------------------------------------------------------------------------------------------------------------------------------------------------------------------------------------------------------------------------------------------------------------------------------------------------------------------------------|
|           |              | <u>Property:</u> The Property appears to be located in the San Francisco<br>Bay, near the shoreline.                                                                                                                                                                                                                                                                                                                                                         |
| San Mateo | 1896 to 1915 | <u>Adjoining:</u> The Monterey Railroad Line is located south of the Property<br>The surrounding area to the south of the site is lightly developed, wit<br>various roads and some small structures. Two schools are identifie<br>south of the Property. The San Francisco Bay is located to the nort<br>and east of the Property. The City of Burlingame is mapped to th<br>southeast.                                                                      |
|           |              | <u>Property:</u> The Property now appears on land near the San Francisc Bay, near an unidentified primary highway. The lot appears to b undeveloped.                                                                                                                                                                                                                                                                                                         |
| San Mateo | 1939         | <u>Adjoining:</u> The surrounding area has been highly developed compare<br>with previous maps. Areas to the south, southwest, and southeas<br>have been developed into the City of Burlingame. Various building<br>have been constructed near the Property, but the Property itse<br>appears to be undeveloped. Areas along the shoreline to the northwes<br>of the Property remain relatively undeveloped. Hillsborough is mappe<br>south of the Property. |

#### TABLE 2.3.1-1: Historical Topographic Maps

| QUAD                             | YEAR             | DESCRIPTION                                                                                                                                                                                                                                                                                                                                                              |
|----------------------------------|------------------|--------------------------------------------------------------------------------------------------------------------------------------------------------------------------------------------------------------------------------------------------------------------------------------------------------------------------------------------------------------------------|
|                                  |                  | Property: The Property remains undeveloped.                                                                                                                                                                                                                                                                                                                              |
| San Mateo                        | 1947 and<br>1949 | <u>Adjoining:</u> The Towns of Burlingame and Hillsborough to the south of<br>the Property continue to show further development. A sewage disposal<br>facility is mapped to the north. The former Monterey Railroad Line is<br>now designated as the Southern Pacific Railroad. Electric transmission<br>lines are mapped extending west to east, north of the Property. |
| 0.57                             |                  | Property: The Property remains undeveloped.                                                                                                                                                                                                                                                                                                                              |
| San<br>Mateo/Montara<br>Mountain | 1956 to 1973     | <u>Adjoining</u> : The areas to the northwest show significant development.<br>The shoreline has been modified and expanded. Many large structures<br>have been added to the newly created shoreline areas.                                                                                                                                                              |
| San                              |                  | Property: A large structure has now been constructed on the Property.                                                                                                                                                                                                                                                                                                    |
| Mateo/Montara                    | 1980 to 2012     |                                                                                                                                                                                                                                                                                                                                                                          |
| Mountain                         |                  | <u>Adjoining:</u> All surrounding areas are shaded in gray, denoting a dense build up or development.                                                                                                                                                                                                                                                                    |