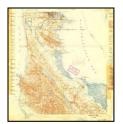

#### 2.3.1 Historical Topographic Maps

Historical USGS topographic maps were reviewed to determine if discernible changes in topography or improvements pertaining to the Property had been recorded. The following maps were provided to us through an EDR Historical Topographic Map Report, presented in Appendix C.

| QUAD      | YEAR         | DESCRIPTION                                                                                                                                                                                                                                                                                                                                                                                                                                                  |
|-----------|--------------|--------------------------------------------------------------------------------------------------------------------------------------------------------------------------------------------------------------------------------------------------------------------------------------------------------------------------------------------------------------------------------------------------------------------------------------------------------------|
|           |              | <u>Property:</u> The Property appears to be located in the San Francisco<br>Bay, near the shoreline.                                                                                                                                                                                                                                                                                                                                                         |
| San Mateo | 1896 to 1915 | <u>Adjoining:</u> The Monterey Railroad Line is located south of the Property<br>The surrounding area to the south of the site is lightly developed, wit<br>various roads and some small structures. Two schools are identifie<br>south of the Property. The San Francisco Bay is located to the nort<br>and east of the Property. The City of Burlingame is mapped to th<br>southeast.                                                                      |
|           |              | <u>Property:</u> The Property now appears on land near the San Francisc Bay, near an unidentified primary highway. The lot appears to b undeveloped.                                                                                                                                                                                                                                                                                                         |
| San Mateo | 1939         | <u>Adjoining:</u> The surrounding area has been highly developed compare<br>with previous maps. Areas to the south, southwest, and southeas<br>have been developed into the City of Burlingame. Various building<br>have been constructed near the Property, but the Property itse<br>appears to be undeveloped. Areas along the shoreline to the northwes<br>of the Property remain relatively undeveloped. Hillsborough is mappe<br>south of the Property. |

#### TABLE 2.3.1-1: Historical Topographic Maps

| QUAD                             | YEAR             | DESCRIPTION                                                                                                                                                                                                                                                                                                                                                              |
|----------------------------------|------------------|--------------------------------------------------------------------------------------------------------------------------------------------------------------------------------------------------------------------------------------------------------------------------------------------------------------------------------------------------------------------------|
|                                  |                  | Property: The Property remains undeveloped.                                                                                                                                                                                                                                                                                                                              |
| San Mateo                        | 1947 and<br>1949 | <u>Adjoining:</u> The Towns of Burlingame and Hillsborough to the south of<br>the Property continue to show further development. A sewage disposal<br>facility is mapped to the north. The former Monterey Railroad Line is<br>now designated as the Southern Pacific Railroad. Electric transmission<br>lines are mapped extending west to east, north of the Property. |
| 0.57                             |                  | Property: The Property remains undeveloped.                                                                                                                                                                                                                                                                                                                              |
| San<br>Mateo/Montara<br>Mountain | 1956 to 1973     | <u>Adjoining</u> : The areas to the northwest show significant development.<br>The shoreline has been modified and expanded. Many large structures<br>have been added to the newly created shoreline areas.                                                                                                                                                              |
| San                              |                  | Property: A large structure has now been constructed on the Property.                                                                                                                                                                                                                                                                                                    |
| Mateo/Montara                    | 1980 to 2012     |                                                                                                                                                                                                                                                                                                                                                                          |
| Mountain                         |                  | <u>Adjoining:</u> All surrounding areas are shaded in gray, denoting a dense build up or development.                                                                                                                                                                                                                                                                    |