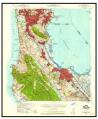

#### 2.3.1 Historical Topographic Maps

Historical USGS topographic maps were reviewed to determine if discernible changes in topography or improvements pertaining to the Property had been recorded. The following maps were provided to us through an EDR Historical Topographic Map Report, presented in Appendix C.

| QUAD      | YEAR         | DESCRIPTION                                                                                                                                                                                                                                                                                                                                                                                                                                                  |
|-----------|--------------|--------------------------------------------------------------------------------------------------------------------------------------------------------------------------------------------------------------------------------------------------------------------------------------------------------------------------------------------------------------------------------------------------------------------------------------------------------------|
|           |              | <u>Property:</u> The Property appears to be located in the San Francisco<br>Bay, near the shoreline.                                                                                                                                                                                                                                                                                                                                                         |
| San Mateo | 1896 to 1915 | <u>Adjoining:</u> The Monterey Railroad Line is located south of the Property<br>The surrounding area to the south of the site is lightly developed, wit<br>various roads and some small structures. Two schools are identifie<br>south of the Property. The San Francisco Bay is located to the nort<br>and east of the Property. The City of Burlingame is mapped to th<br>southeast.                                                                      |
|           |              | <u>Property:</u> The Property now appears on land near the San Francisc Bay, near an unidentified primary highway. The lot appears to b undeveloped.                                                                                                                                                                                                                                                                                                         |
| San Mateo | 1939         | <u>Adjoining:</u> The surrounding area has been highly developed compare<br>with previous maps. Areas to the south, southwest, and southeas<br>have been developed into the City of Burlingame. Various building<br>have been constructed near the Property, but the Property itse<br>appears to be undeveloped. Areas along the shoreline to the northwes<br>of the Property remain relatively undeveloped. Hillsborough is mappe<br>south of the Property. |

#### TABLE 2.3.1-1: Historical Topographic Maps

| QUAD                             | YEAR             | DESCRIPTION                                                                                                                                                                                                                                                                                                                                                              |
|----------------------------------|------------------|--------------------------------------------------------------------------------------------------------------------------------------------------------------------------------------------------------------------------------------------------------------------------------------------------------------------------------------------------------------------------|
|                                  |                  | Property: The Property remains undeveloped.                                                                                                                                                                                                                                                                                                                              |
| San Mateo                        | 1947 and<br>1949 | <u>Adjoining:</u> The Towns of Burlingame and Hillsborough to the south of<br>the Property continue to show further development. A sewage disposal<br>facility is mapped to the north. The former Monterey Railroad Line is<br>now designated as the Southern Pacific Railroad. Electric transmission<br>lines are mapped extending west to east, north of the Property. |
| 0.57                             |                  | Property: The Property remains undeveloped.                                                                                                                                                                                                                                                                                                                              |
| San<br>Mateo/Montara<br>Mountain | 1956 to 1973     | <u>Adjoining</u> : The areas to the northwest show significant development.<br>The shoreline has been modified and expanded. Many large structures<br>have been added to the newly created shoreline areas.                                                                                                                                                              |
| San                              |                  | Property: A large structure has now been constructed on the Property.                                                                                                                                                                                                                                                                                                    |
| Mateo/Montara                    | 1980 to 2012     |                                                                                                                                                                                                                                                                                                                                                                          |
| Mountain                         |                  | <u>Adjoining:</u> All surrounding areas are shaded in gray, denoting a dense build up or development.                                                                                                                                                                                                                                                                    |