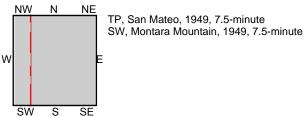

#### 2.3.1 Historical Topographic Maps

Historical USGS topographic maps were reviewed to determine if discernible changes in topography or improvements pertaining to the Property had been recorded. The following maps were provided to us through an EDR Historical Topographic Map Report, presented in Appendix C.

| QUAD      | YEAR         | DESCRIPTION                                                                                                                                                                                                                                                                                                                                                                                                                                                  |
|-----------|--------------|--------------------------------------------------------------------------------------------------------------------------------------------------------------------------------------------------------------------------------------------------------------------------------------------------------------------------------------------------------------------------------------------------------------------------------------------------------------|
|           |              | <u>Property:</u> The Property appears to be located in the San Francisco<br>Bay, near the shoreline.                                                                                                                                                                                                                                                                                                                                                         |
| San Mateo | 1896 to 1915 | <u>Adjoining:</u> The Monterey Railroad Line is located south of the Property<br>The surrounding area to the south of the site is lightly developed, wit<br>various roads and some small structures. Two schools are identifie<br>south of the Property. The San Francisco Bay is located to the nort<br>and east of the Property. The City of Burlingame is mapped to th<br>southeast.                                                                      |
|           |              | <u>Property:</u> The Property now appears on land near the San Francisc Bay, near an unidentified primary highway. The lot appears to b undeveloped.                                                                                                                                                                                                                                                                                                         |
| San Mateo | 1939         | <u>Adjoining:</u> The surrounding area has been highly developed compare<br>with previous maps. Areas to the south, southwest, and southeas<br>have been developed into the City of Burlingame. Various building<br>have been constructed near the Property, but the Property itse<br>appears to be undeveloped. Areas along the shoreline to the northwes<br>of the Property remain relatively undeveloped. Hillsborough is mappe<br>south of the Property. |

#### TABLE 2.3.1-1: Historical Topographic Maps

| QUAD                             | YEAR             | DESCRIPTION                                                                                                                                                                                                                                                                                                                                                              |
|----------------------------------|------------------|--------------------------------------------------------------------------------------------------------------------------------------------------------------------------------------------------------------------------------------------------------------------------------------------------------------------------------------------------------------------------|
|                                  |                  | Property: The Property remains undeveloped.                                                                                                                                                                                                                                                                                                                              |
| San Mateo                        | 1947 and<br>1949 | <u>Adjoining:</u> The Towns of Burlingame and Hillsborough to the south of<br>the Property continue to show further development. A sewage disposal<br>facility is mapped to the north. The former Monterey Railroad Line is<br>now designated as the Southern Pacific Railroad. Electric transmission<br>lines are mapped extending west to east, north of the Property. |
| 0.57                             |                  | Property: The Property remains undeveloped.                                                                                                                                                                                                                                                                                                                              |
| San<br>Mateo/Montara<br>Mountain | 1956 to 1973     | <u>Adjoining</u> : The areas to the northwest show significant development.<br>The shoreline has been modified and expanded. Many large structures<br>have been added to the newly created shoreline areas.                                                                                                                                                              |
| San                              |                  | Property: A large structure has now been constructed on the Property.                                                                                                                                                                                                                                                                                                    |
| Mateo/Montara                    | 1980 to 2012     |                                                                                                                                                                                                                                                                                                                                                                          |
| Mountain                         |                  | <u>Adjoining:</u> All surrounding areas are shaded in gray, denoting a dense build up or development.                                                                                                                                                                                                                                                                    |