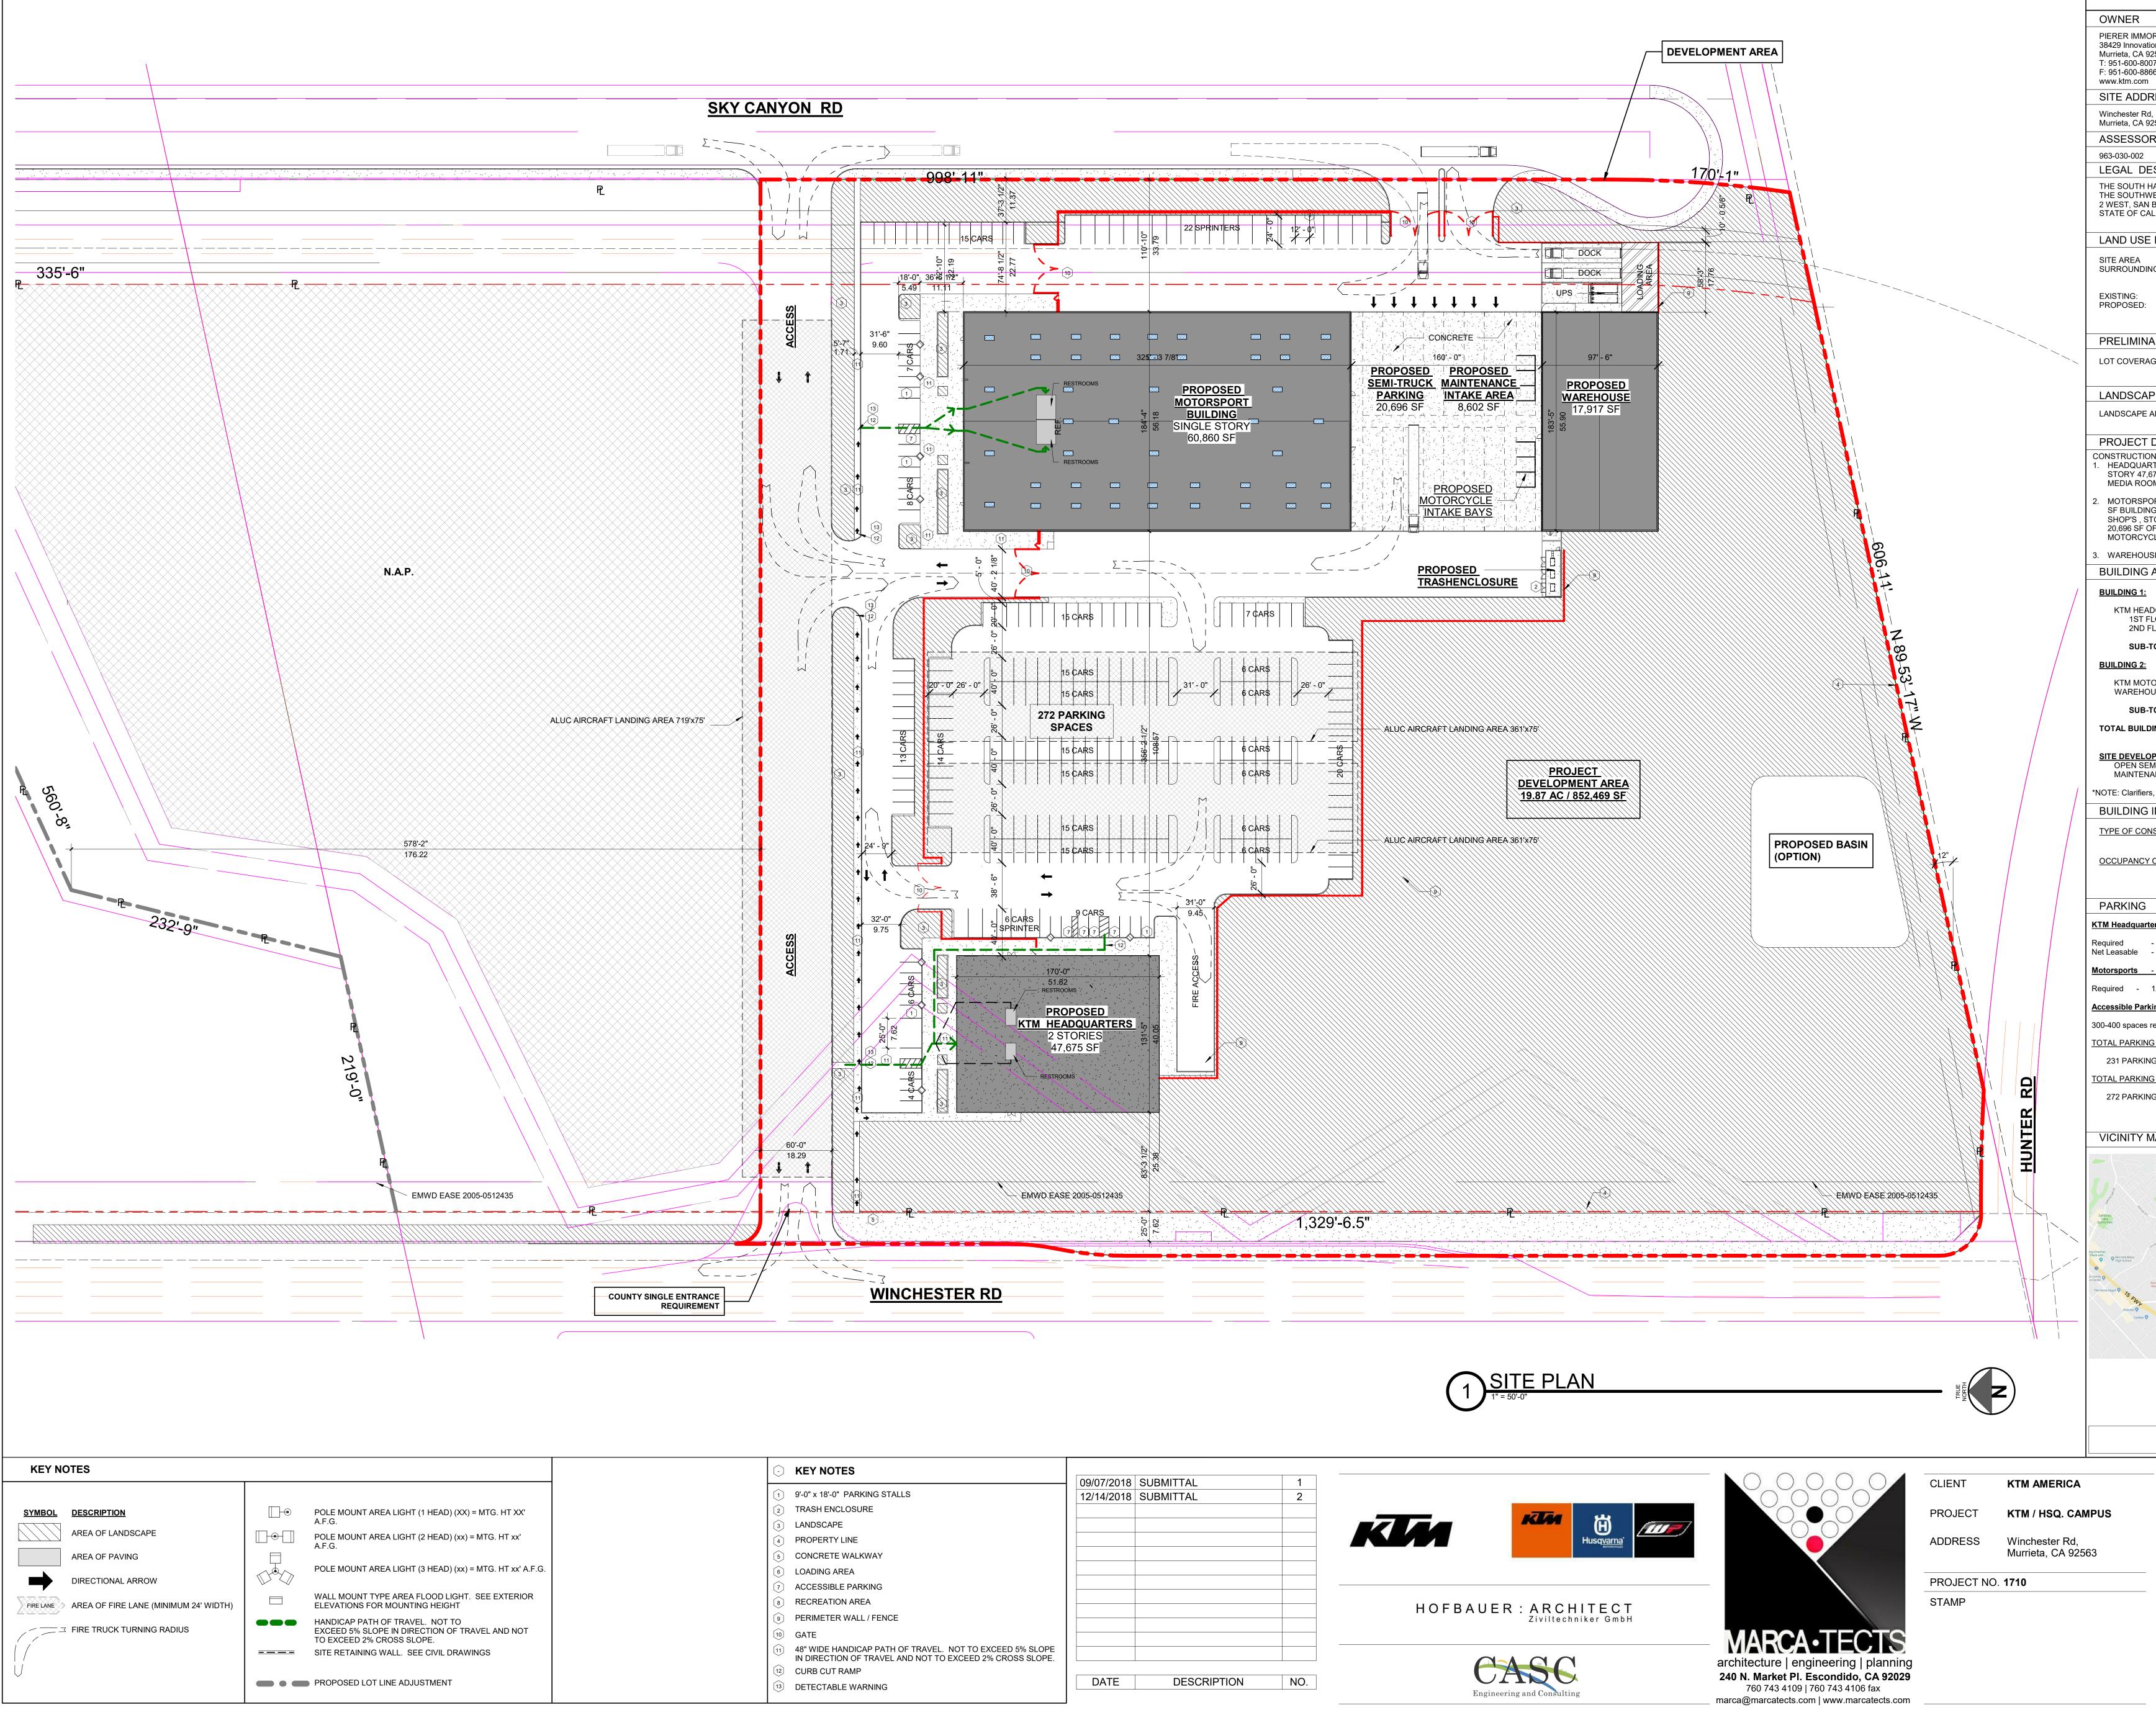

| ~                                                            | 09/07/2018 | SUBMITTAL   | 1   |
|--------------------------------------------------------------|------------|-------------|-----|
| 1 9'-0" x 18'-0" PARKING STALLS                              | 12/14/2018 | SUBMITTAL   | 2   |
| 2 TRASH ENCLOSURE                                            |            |             |     |
| 3 LANDSCAPE                                                  |            |             |     |
| (4) PROPERTY LINE                                            |            |             |     |
| 5 CONCRETE WALKWAY                                           |            |             |     |
| 6 LOADING AREA                                               |            |             |     |
| (7) ACCESSIBLE PARKING                                       |            |             |     |
| 8 RECREATION AREA                                            |            |             |     |
| 9 PERIMETER WALL / FENCE                                     |            |             |     |
| (10) GATE                                                    |            |             |     |
| (1) 48" WIDE HANDICAP PATH OF TRAVEL. NOT TO EXCEED 5% SLOPE |            |             |     |
| IN DIRECTION OF TRAVEL AND NOT TO EXCEED 2% CROSS SLOPE.     |            | 1           |     |
| 13     DETECTABLE WARNING                                    | DATE       | DESCRIPTION | NO. |
|                                                              |            |             |     |

| PROJECT DATA                                                                                                                                                                                                                                                                                                                                                       |
|--------------------------------------------------------------------------------------------------------------------------------------------------------------------------------------------------------------------------------------------------------------------------------------------------------------------------------------------------------------------|
| DREAL NORTH AMERICA, LLC<br>tion Court<br>02563<br>07<br>66                                                                                                                                                                                                                                                                                                        |
| RESS                                                                                                                                                                                                                                                                                                                                                               |
| d,<br>02563                                                                                                                                                                                                                                                                                                                                                        |
| R'S PARCEL NO.                                                                                                                                                                                                                                                                                                                                                     |
| ESCRIPTION<br>HALF OF GOVERMENT LOT 2 EAST OF THE COUNTY ROAD IN<br>VEST QUARTER OF SECTION 7. TOWNSHIP 7 SOUTH, RANGE<br>I BERNARDINO MERIDIAN, IN THE COUNTY OF RIVERSIDE,<br>ALIFORNIA, ACCORDING TO THE OFFICIAL THEREOF.                                                                                                                                      |
| INFORMATION AND OVERLAYS                                                                                                                                                                                                                                                                                                                                           |
| PROPOSED SITE 19.87 AC (852,469 SF)<br>NG: EXISTING RESIDENTIAL TRACTS TO THE WEST<br>VACANT LAND TO THE NORTH/ SOUTH AND<br>FRENCH VALLEY AIRPORT TO THE EAST<br>VACANT<br>CO / COMMERCIAL OFFICE                                                                                                                                                                 |
| ARY LOT COVERAGE                                                                                                                                                                                                                                                                                                                                                   |
| AGE 103,923 SF (12.1%)                                                                                                                                                                                                                                                                                                                                             |
| PE                                                                                                                                                                                                                                                                                                                                                                 |
| AREA 95,000 SF                                                                                                                                                                                                                                                                                                                                                     |
| DESCRIPTION<br>ON OF THREE NEW BUILDINGS ON A VACANT LOT                                                                                                                                                                                                                                                                                                           |
| RTERS/WAREHOUSE BUILDING, CONSISTING OF A 2<br>675 SF BUILDING WITH OFFICES, CONFERENCE ROOMS,<br>OMS, TRAINING ROOMS & COMMONS SPACES.<br>ORTS/OPEN TRUCK AREA, CONSISTING IN A 1 STORY 60,860<br>NG WITH OFFICES, CONFERENCE ROOMS, MACHINE<br>TORAGE AND COMMON AREAS, ANNEXED TO THIS IS A<br>DF SEMI-TRUCK OPEN PARKING AND A 8,602 SF OF<br>CLE INTAKE AREA. |
| ISE BUILDING OF 17,917 SF                                                                                                                                                                                                                                                                                                                                          |
| AREA                                                                                                                                                                                                                                                                                                                                                               |
| DQUARTERS<br>FLOOR = 25,146 SF                                                                                                                                                                                                                                                                                                                                     |
| FLOOR = 22,529 SF<br>TOTAL: 47,675 SF                                                                                                                                                                                                                                                                                                                              |
| 101AL. 47,073 01                                                                                                                                                                                                                                                                                                                                                   |
| TORSPORTS = 60,860 SF<br>DUSE = 17,917 SF                                                                                                                                                                                                                                                                                                                          |
| TOTAL: 78,777 SF                                                                                                                                                                                                                                                                                                                                                   |
| DING AREA 1&2 = 126,452 SF                                                                                                                                                                                                                                                                                                                                         |
| DPMENT         IMI-TRUCK PARKING =       20,696 SF         IANCE INTAKE AREA =       8,602 SF                                                                                                                                                                                                                                                                      |
| s, or equivalent system, shall be utilized" INFORMATION                                                                                                                                                                                                                                                                                                            |
| NSTRUCTION: TBD                                                                                                                                                                                                                                                                                                                                                    |
| <u>CLASSIFICATION:</u> S1, S2, B & A2                                                                                                                                                                                                                                                                                                                              |
|                                                                                                                                                                                                                                                                                                                                                                    |
| ters Building -         44,675 sf         -         125 employees           -         1/200 sf         -         Required 143                                                                                                                                                                                                                                      |
| <ul> <li>28,539 sf</li> <li>60,860 sf - 75 employees + 25 Students</li> </ul>                                                                                                                                                                                                                                                                                      |
| 1/employee + 1/2 students - Required 88                                                                                                                                                                                                                                                                                                                            |
| king                                                                                                                                                                                                                                                                                                                                                               |
| requires min 8<br>G REQUIRED:                                                                                                                                                                                                                                                                                                                                      |
| NG SPACES                                                                                                                                                                                                                                                                                                                                                          |
| <u>G PROVIDED:</u><br>NG SPACES (8 Accessible Parking)                                                                                                                                                                                                                                                                                                             |
|                                                                                                                                                                                                                                                                                                                                                                    |
| MAP                                                                                                                                                                                                                                                                                                                                                                |
|                                                                                                                                                                                                                                                                                                                                                                    |
| Plot Plan 180022                                                                                                                                                                                                                                                                                                                                                   |
| DATE 06/02/2019                                                                                                                                                                                                                                                                                                                                                    |
| SCALE As indicated                                                                                                                                                                                                                                                                                                                                                 |
| TITLE                                                                                                                                                                                                                                                                                                                                                              |
| SITE PLAN                                                                                                                                                                                                                                                                                                                                                          |
|                                                                                                                                                                                                                                                                                                                                                                    |
| EXHIBIT SHEET A1.1                                                                                                                                                                                                                                                                                                                                                 |
| MARCATECTS architecture   planning 2015 ©                                                                                                                                                                                                                                                                                                                          |