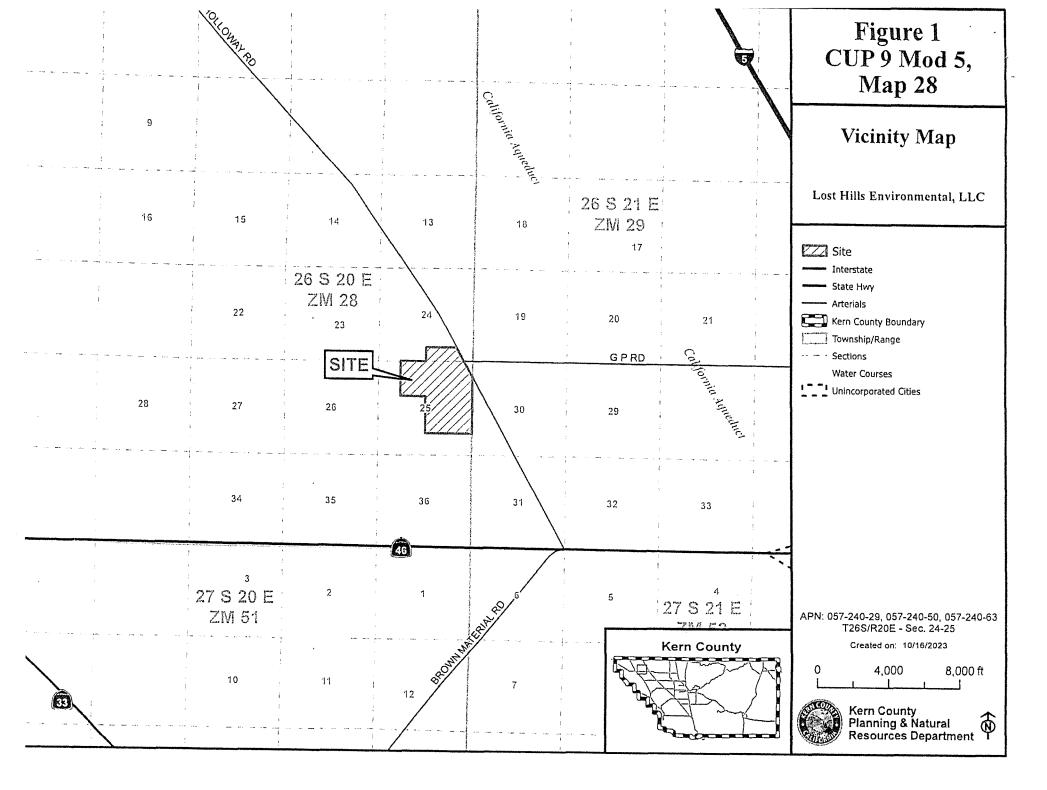

## TO WHOM IT MAY CONCERN:

1. The Board of Supervisors of the County of Kern has approved the following described project in the County of Kern, State of California:

- a. Applicant, or sponsoring agency or department: Lost Hills Environmental, LLC (PP23150);
- b. Name of Project: Modification No. 5 to Conditional Use Permit Case No. 9, Map 28;
- c. Location of Project: 14045 Holloway Road, 1.25 miles north of State Route 46 (SR-46) and 4.8 miles northwest of the unincorporated community of Lost Hills; (APNs: 057-240-29, -50, -63);
- d. Description of Project: A Modification to Conditional Use Permit to allow for construction and operation of a Treated Auto-Shredder Waste Material Recovery Facility on 21 acres of the approved 331-acre Lost Hills Environmental Class III Non-hazardous Industrial Waste Landfill (Section 9.12.030.H) in an A (Exclusive Agriculture) District
- 2. Approval Summary of Proceedings: