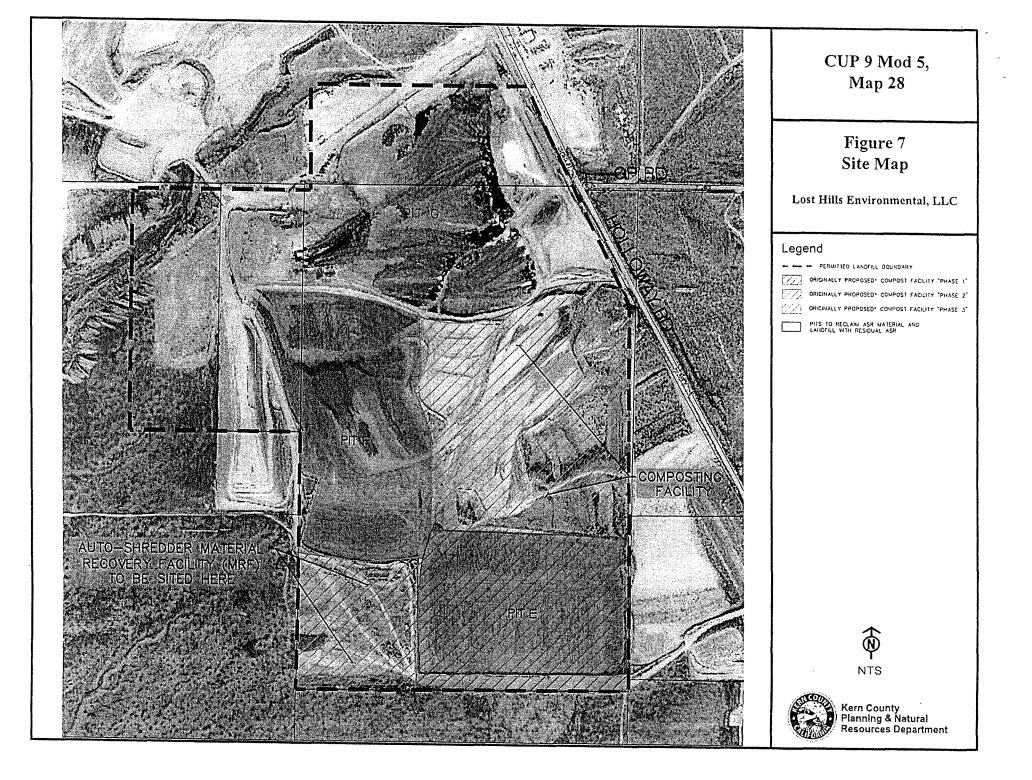

## TO WHOM IT MAY CONCERN:

1. The Board of Supervisors of the County of Kern has approved the following described project in the County of Kern, State of California:

- a. Applicant, or sponsoring agency or department: Lost Hills Environmental, LLC (PP23150);
- b. Name of Project: Modification No. 5 to Conditional Use Permit Case No. 9, Map 28;
- c. Location of Project: 14045 Holloway Road, 1.25 miles north of State Route 46 (SR-46) and 4.8 miles northwest of the unincorporated community of Lost Hills; (APNs: 057-240-29, -50, -63);
- d. Description of Project: A Modification to Conditional Use Permit to allow for construction and operation of a Treated Auto-Shredder Waste Material Recovery Facility on 21 acres of the approved 331-acre Lost Hills Environmental Class III Non-hazardous Industrial Waste Landfill (Section 9.12.030.H) in an A (Exclusive Agriculture) District
- 2. Approval Summary of Proceedings: