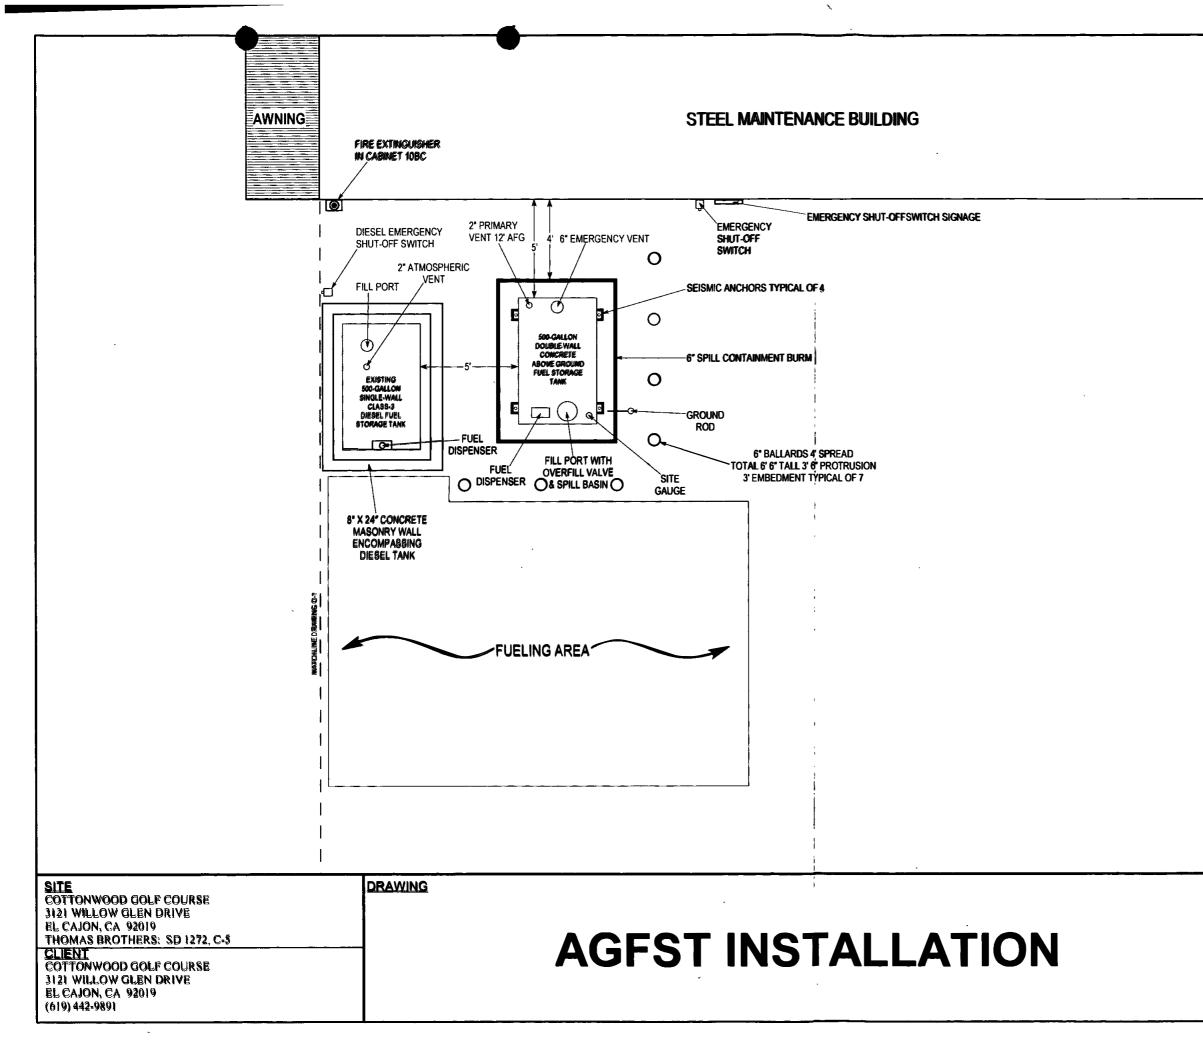

Attn: Robert Rapista

Site: Cottonwood Golf Course 3121 Willow Glen Drive El Cajon, CA 92019

**Re:** Request for Removal Permit

On behalf of the owner, Jenal Engineering Corporation (JEC) is requesting a permit to remove one (1) 5,000 gallon gasoline UFST from the site identified above. The operator of this facility has elected not to upgrade this tank to SB989 standards. At this time the existing aboveground diesel tank will remain. JEC will be installing one (1) 500 gallon aboveground concrete lined fuel storage tank for gasoline storage. This tank will be utilized for maintenance and lawn equipment.

Please issue a permit to remove this underground tank. The operator of this facility will update their business plan to reflect utilization of the new AGFST. Attached are applications and site maps reflecting the proposed scope of work. If you have any questions pertaining to this matter, you may contact me at (619) 697-2200.