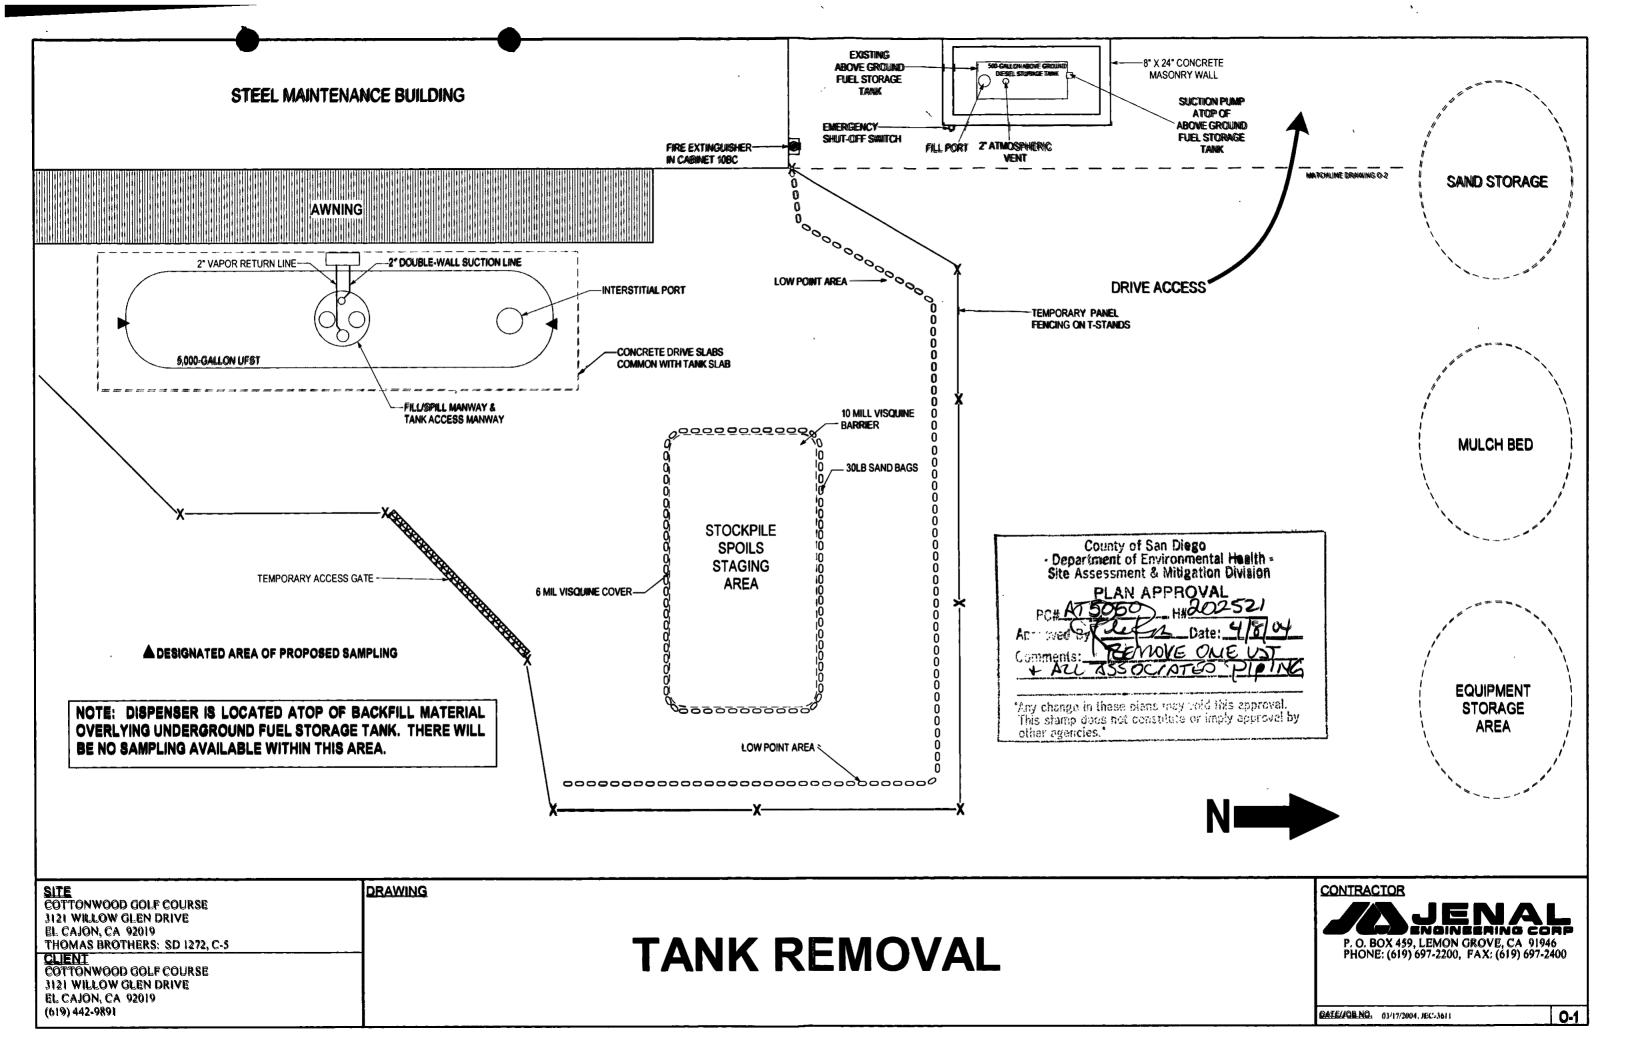

## A. TOTAL NUMBER OF TANK SYSTEMS TO BE CLOSED <u>1</u> NOTE: UST SYSTEMS INCLUDE TANK AND ALL ASSOCIATED PIPING. B. DESCRIPTION OF TANKS TO BE CLOSED:

### B. DESU, KIPTION OF TANKS TO BE CLOSE

| TANK NO. | САРАСІТУ | DATE<br>CAPACITY INSTALLED | TANK<br>COMPOSITION | TANK<br>Presently in USE? | MATERIALS<br>STORED IN TANK |  |
|----------|----------|----------------------------|---------------------|---------------------------|-----------------------------|--|
| 1        | 5,000    | Unknown                    | Fiberglass          | Yes                       | Gasoline                    |  |
|          |          |                            |                     |                           |                             |  |
|          |          |                            |                     |                           |                             |  |
|          |          |                            |                     |                           |                             |  |
|          |          |                            |                     |                           |                             |  |

# C. HAS THE TANK SYSTEM EVER FAILED OR LEAKED? YES NO UNKNOWN X D. REASON FOR TANKS TO BE CLOSED: DEH USE ONLY: Project Manager: Type: <td

Tank system failure, briefly describe

Other, briefly describeOwner wishes to remove tanks from service. Owner has elected not to perform SB989 upgrades

### 6: INSPOSAL SUDE OF DANK: Allied Waste Systems, Sycamore Landfill 85114 Mast Blvd. Sartee, CA 92071

Note: You must inform DEHI of the address of where the rank and piping is no the disposed. Mans will be disapproved with our disinformation.

### H. ATTACH THREE COPIES OF PLANS SHOWING THE FOLLOWING:

- **J**. Property lines, site authors, scale, north arrow.
- 2. Location of all existing sumenwes.

,

- <del>3</del>: Location of all existing underground storage tank facilities.
- **A**. LOCATION OF WHELF ground storage tanks and piping to be closed.
- **\$**. LOCATION of underground utility lines and vaulus.

### 1: TANK SYSTEM CLOSURE BY REMOVAL:

The excavation shall be exposed prior to the scheduled inspection. The tank owner/authorized representative on site must submit a uniform hazardous waste munifest demonstrating that the tank has been properly decontaminated. A combustible gas instrument and soil sampling equipment must be on site. The DEH inspector will identify sampling points. The tank and piping must remain in the excavation until DEH approves the removal.