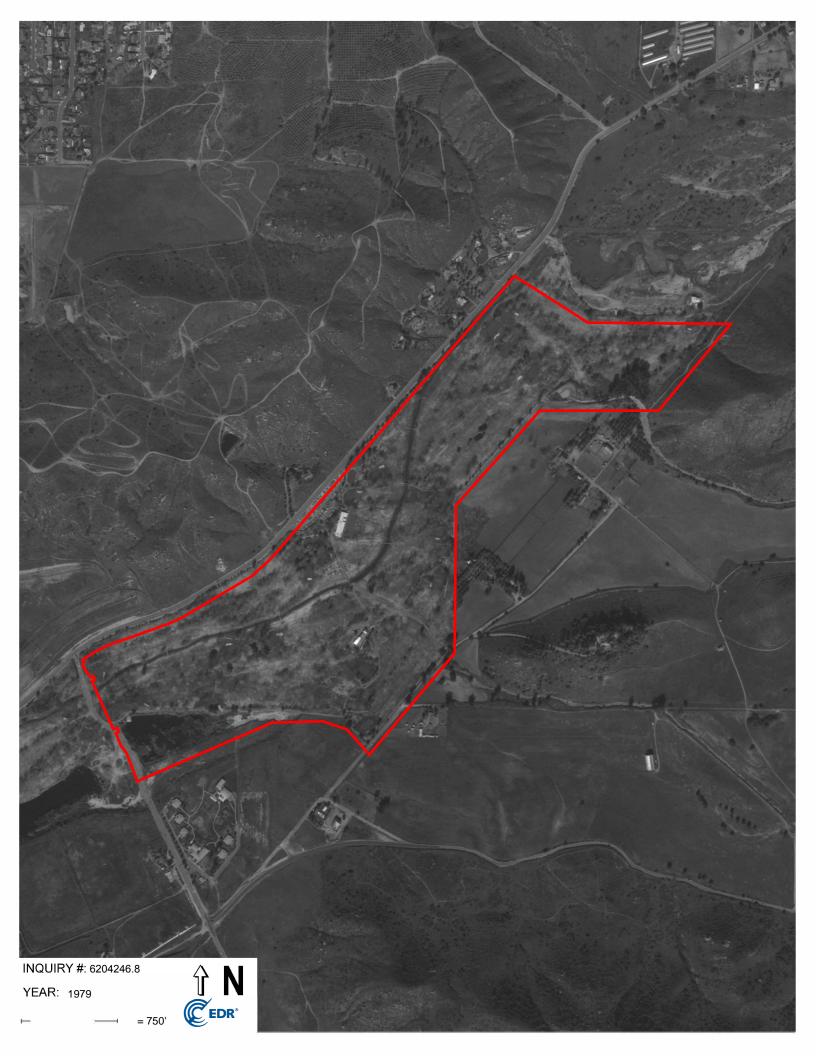

#### Search Results:

| Year | Scale   | <u>Details</u>                 | Source                    |
|------|---------|--------------------------------|---------------------------|
| 2016 | 1"=750' | Flight Year: 2016              | USDA/NAIP                 |
| 2012 | 1"=750' | Flight Year: 2012              | USDA/NAIP                 |
| 2009 | 1"=750' | Flight Year: 2009              | USDA/NAIP                 |
| 2005 | 1"=750' | Flight Year: 2005              | USDA/NAIP                 |
| 1994 | 1"=750' | Acquisition Date: May 31, 1994 | USGS/DOQQ                 |
| 1989 | 1"=750' | Flight Date: August 14, 1989   | USDA                      |
| 1985 | 1"=750' | Flight Date: July 29, 1985     | USDA                      |
| 1979 | 1"=750' | Flight Date: January 27, 1979  | EDR Proprietary Landiscor |
| 1970 | 1"=750' | Flight Date: March 06, 1970    | EDR Proprietary Landiscor |
| 1966 | 1"=750' | Flight Date: November 02, 1966 | USGS                      |
| 1964 | 1"=750' | Flight Date: April 07, 1964    | USDA                      |
| 1953 | 1"=750' | Flight Date: April 14, 1953    | USDA                      |
| 1949 | 1"=750' | Flight Date: April 10, 1949    | USDA                      |