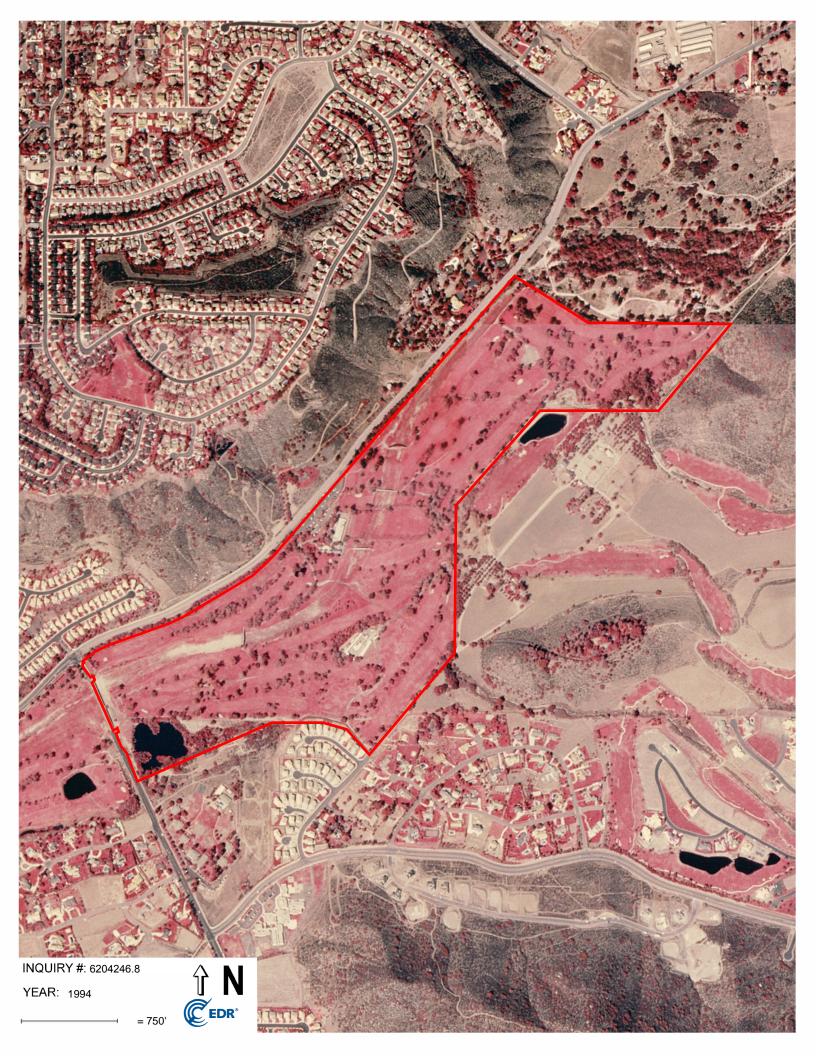

#### Search Results:

| Year | Scale   | <u>Details</u>                 | Source                    |
|------|---------|--------------------------------|---------------------------|
| 2016 | 1"=750' | Flight Year: 2016              | USDA/NAIP                 |
| 2012 | 1"=750' | Flight Year: 2012              | USDA/NAIP                 |
| 2009 | 1"=750' | Flight Year: 2009              | USDA/NAIP                 |
| 2005 | 1"=750' | Flight Year: 2005              | USDA/NAIP                 |
| 1994 | 1"=750' | Acquisition Date: May 31, 1994 | USGS/DOQQ                 |
| 1989 | 1"=750' | Flight Date: August 14, 1989   | USDA                      |
| 1985 | 1"=750' | Flight Date: July 29, 1985     | USDA                      |
| 1979 | 1"=750' | Flight Date: January 27, 1979  | EDR Proprietary Landiscor |
| 1970 | 1"=750' | Flight Date: March 06, 1970    | EDR Proprietary Landiscor |
| 1966 | 1"=750' | Flight Date: November 02, 1966 | USGS                      |
| 1964 | 1"=750' | Flight Date: April 07, 1964    | USDA                      |
| 1953 | 1"=750' | Flight Date: April 14, 1953    | USDA                      |
| 1949 | 1"=750' | Flight Date: April 10, 1949    | USDA                      |