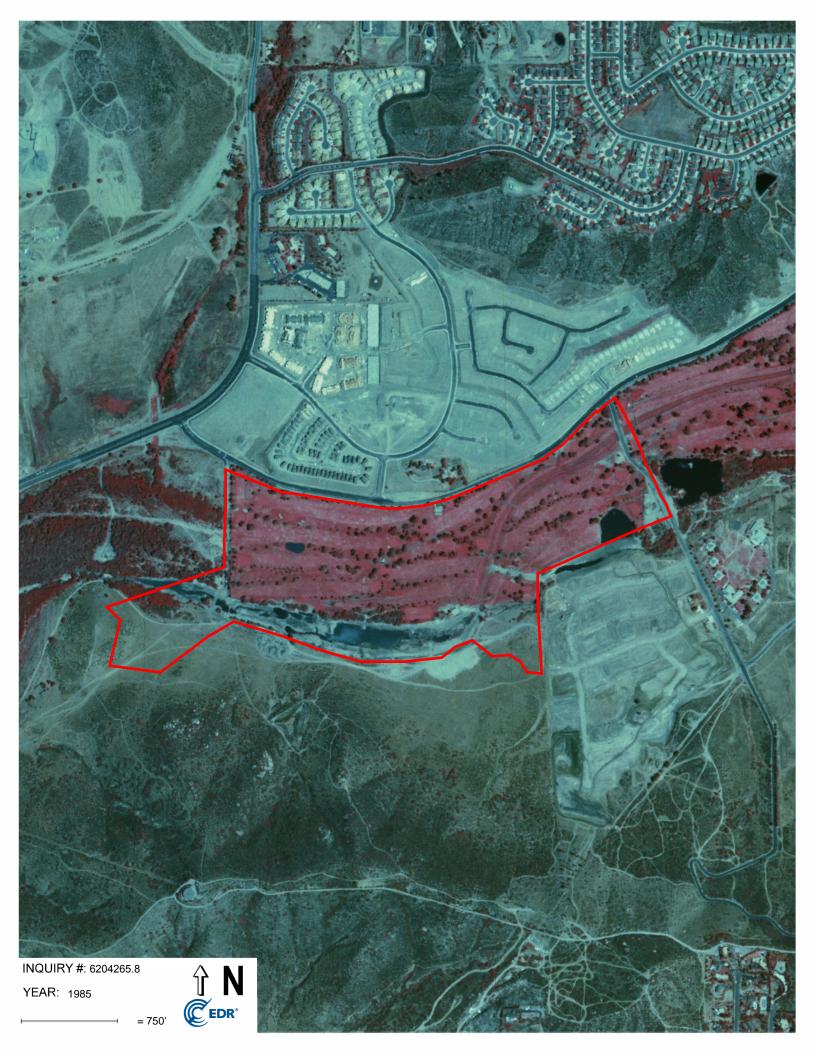

#### Search Results:

| Year | Scale   | <u>Details</u>                 | Source                    |
|------|---------|--------------------------------|---------------------------|
| 2016 | 1"=750' | Flight Year: 2016              | USDA/NAIP                 |
| 2012 | 1"=750' | Flight Year: 2012              | USDA/NAIP                 |
| 2009 | 1"=750' | Flight Year: 2009              | USDA/NAIP                 |
| 2005 | 1"=750' | Flight Year: 2005              | USDA/NAIP                 |
| 1994 | 1"=750' | Acquisition Date: May 31, 1994 | USGS/DOQQ                 |
| 1989 | 1"=750' | Flight Date: August 14, 1989   | USDA                      |
| 1985 | 1"=750' | Flight Date: July 29, 1985     | USDA                      |
| 1979 | 1"=750' | Flight Date: January 27, 1979  | EDR Proprietary Landiscor |
| 1970 | 1"=750' | Flight Date: March 06, 1970    | EDR Proprietary Landiscor |
| 1966 | 1"=750' | Flight Date: November 02, 1966 | USGS                      |
| 1964 | 1"=750' | Flight Date: April 07, 1964    | USDA                      |
| 1953 | 1"=750' | Flight Date: April 14, 1953    | USDA                      |
| 1949 | 1"=750' | Flight Date: April 10, 1949    | USDA                      |