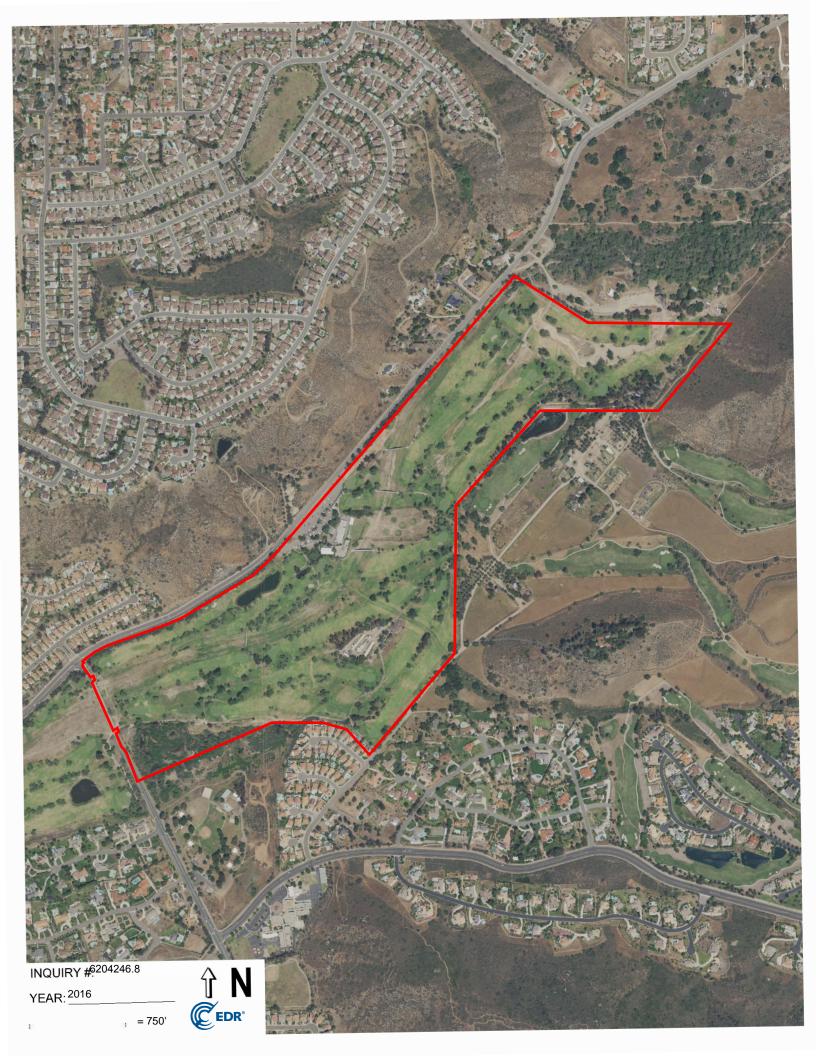

#### Search Results:

| Year | Scale   | <u>Details</u>                 | Source                    |
|------|---------|--------------------------------|---------------------------|
| 2016 | 1"=750' | Flight Year: 2016              | USDA/NAIP                 |
| 2012 | 1"=750' | Flight Year: 2012              | USDA/NAIP                 |
| 2009 | 1"=750' | Flight Year: 2009              | USDA/NAIP                 |
| 2005 | 1"=750' | Flight Year: 2005              | USDA/NAIP                 |
| 1994 | 1"=750' | Acquisition Date: May 31, 1994 | USGS/DOQQ                 |
| 1989 | 1"=750' | Flight Date: August 14, 1989   | USDA                      |
| 1985 | 1"=750' | Flight Date: July 29, 1985     | USDA                      |
| 1979 | 1"=750' | Flight Date: January 27, 1979  | EDR Proprietary Landiscor |
| 1970 | 1"=750' | Flight Date: March 06, 1970    | EDR Proprietary Landiscor |
| 1966 | 1"=750' | Flight Date: November 02, 1966 | USGS                      |
| 1964 | 1"=750' | Flight Date: April 07, 1964    | USDA                      |
| 1953 | 1"=750' | Flight Date: April 14, 1953    | USDA                      |
| 1949 | 1"=750' | Flight Date: April 10, 1949    | USDA                      |