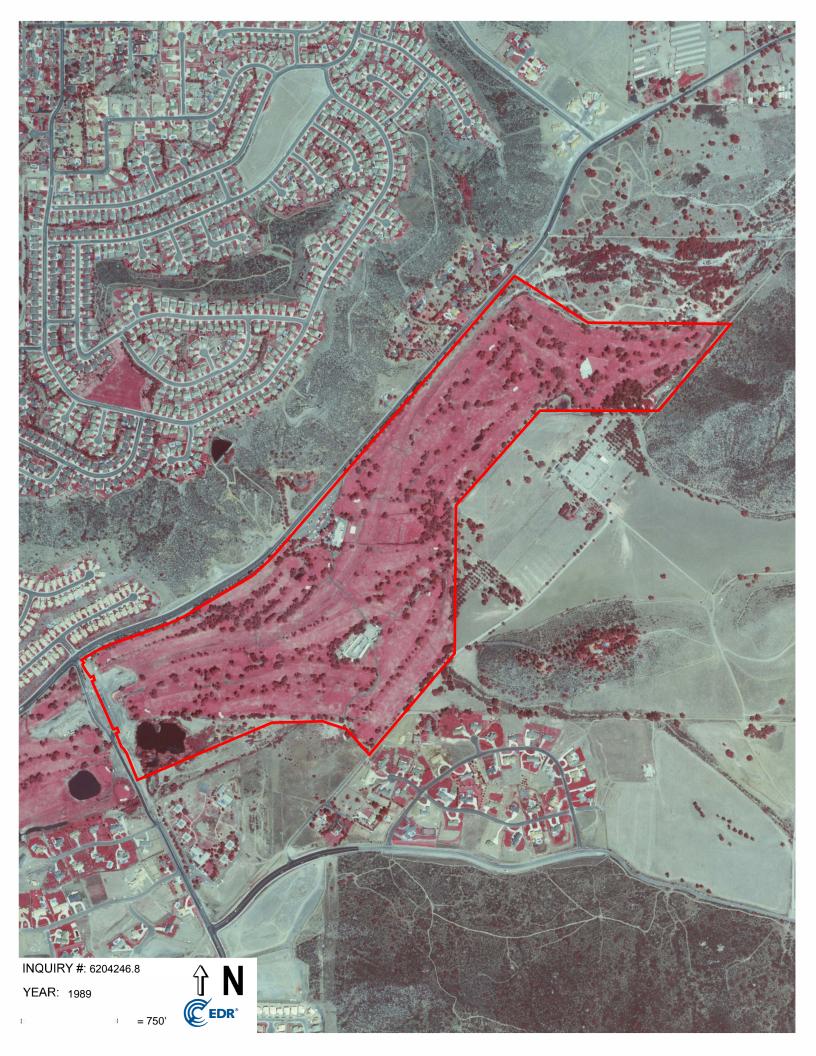

#### Search Results:

| Year | Scale   | <u>Details</u>                 | Source                    |
|------|---------|--------------------------------|---------------------------|
| 2016 | 1"=750' | Flight Year: 2016              | USDA/NAIP                 |
| 2012 | 1"=750' | Flight Year: 2012              | USDA/NAIP                 |
| 2009 | 1"=750' | Flight Year: 2009              | USDA/NAIP                 |
| 2005 | 1"=750' | Flight Year: 2005              | USDA/NAIP                 |
| 1994 | 1"=750' | Acquisition Date: May 31, 1994 | USGS/DOQQ                 |
| 1989 | 1"=750' | Flight Date: August 14, 1989   | USDA                      |
| 1985 | 1"=750' | Flight Date: July 29, 1985     | USDA                      |
| 1979 | 1"=750' | Flight Date: January 27, 1979  | EDR Proprietary Landiscor |
| 1970 | 1"=750' | Flight Date: March 06, 1970    | EDR Proprietary Landiscor |
| 1966 | 1"=750' | Flight Date: November 02, 1966 | USGS                      |
| 1964 | 1"=750' | Flight Date: April 07, 1964    | USDA                      |
| 1953 | 1"=750' | Flight Date: April 14, 1953    | USDA                      |
| 1949 | 1"=750' | Flight Date: April 10, 1949    | USDA                      |