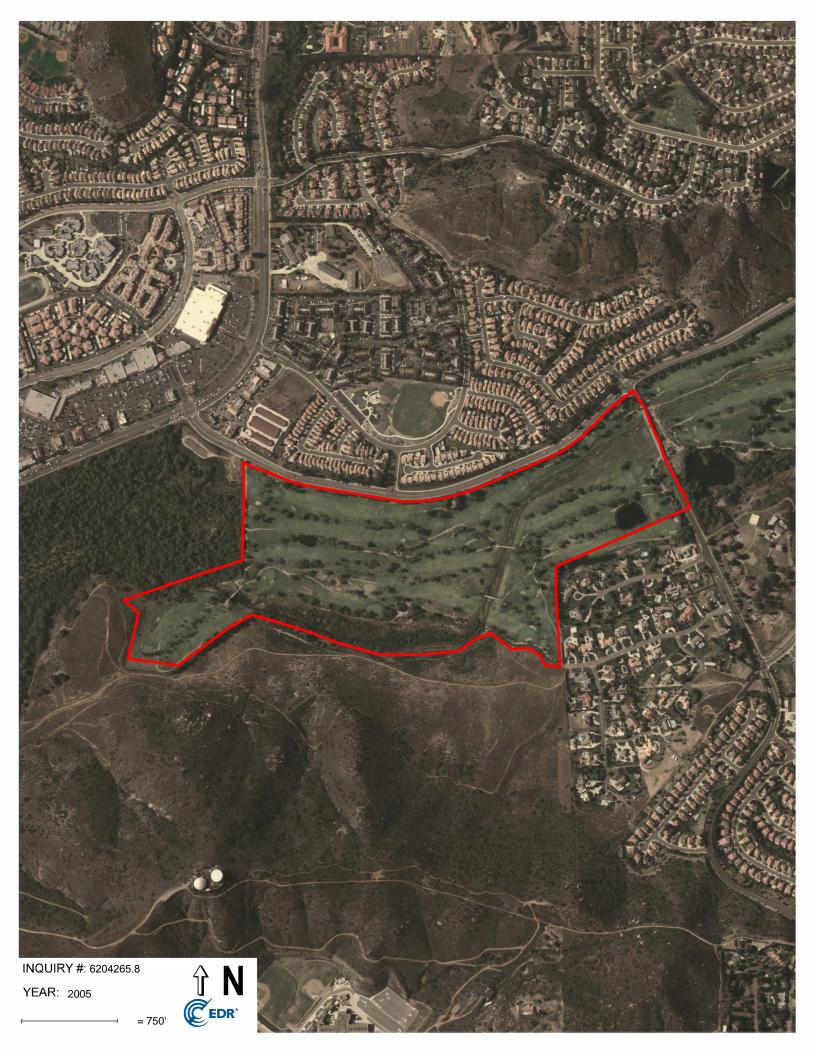

#### Search Results:

| Year | Scale   | <u>Details</u>                 | Source                    |
|------|---------|--------------------------------|---------------------------|
| 2016 | 1"=750' | Flight Year: 2016              | USDA/NAIP                 |
| 2012 | 1"=750' | Flight Year: 2012              | USDA/NAIP                 |
| 2009 | 1"=750' | Flight Year: 2009              | USDA/NAIP                 |
| 2005 | 1"=750' | Flight Year: 2005              | USDA/NAIP                 |
| 1994 | 1"=750' | Acquisition Date: May 31, 1994 | USGS/DOQQ                 |
| 1989 | 1"=750' | Flight Date: August 14, 1989   | USDA                      |
| 1985 | 1"=750' | Flight Date: July 29, 1985     | USDA                      |
| 1979 | 1"=750' | Flight Date: January 27, 1979  | EDR Proprietary Landiscor |
| 1970 | 1"=750' | Flight Date: March 06, 1970    | EDR Proprietary Landiscor |
| 1966 | 1"=750' | Flight Date: November 02, 1966 | USGS                      |
| 1964 | 1"=750' | Flight Date: April 07, 1964    | USDA                      |
| 1953 | 1"=750' | Flight Date: April 14, 1953    | USDA                      |
| 1949 | 1"=750' | Flight Date: April 10, 1949    | USDA                      |