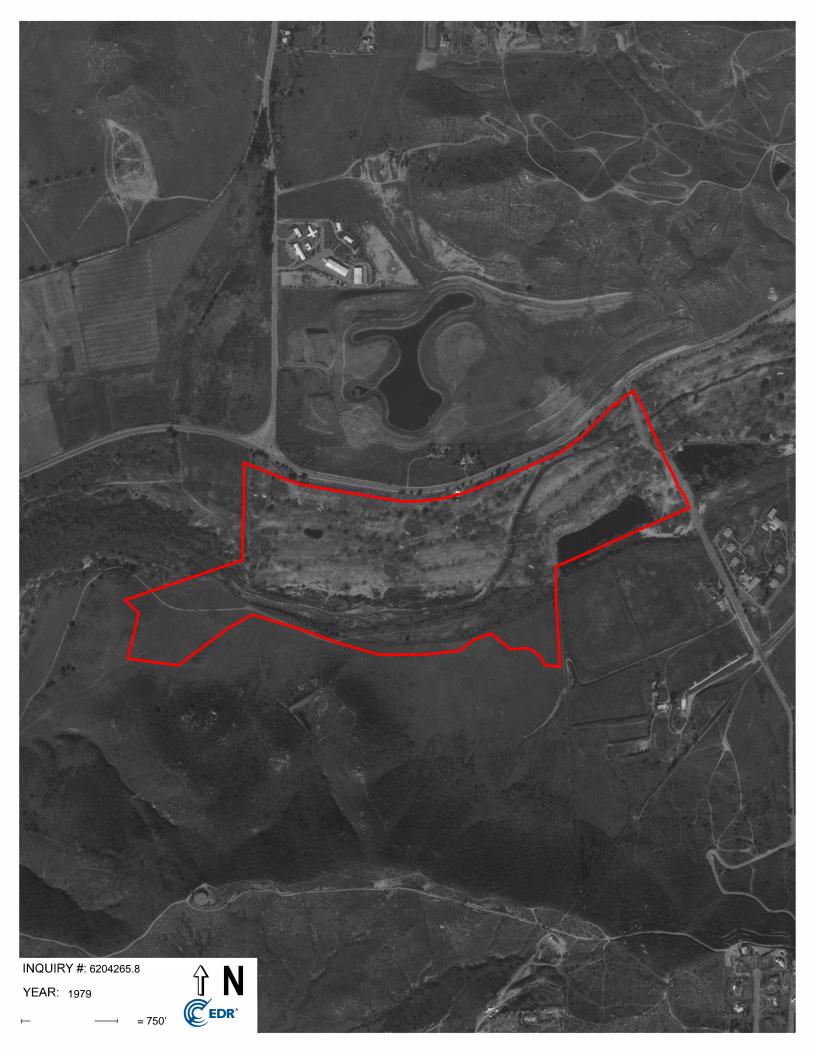

#### Search Results:

| Year | Scale   | <u>Details</u>                 | Source                    |
|------|---------|--------------------------------|---------------------------|
| 2016 | 1"=750' | Flight Year: 2016              | USDA/NAIP                 |
| 2012 | 1"=750' | Flight Year: 2012              | USDA/NAIP                 |
| 2009 | 1"=750' | Flight Year: 2009              | USDA/NAIP                 |
| 2005 | 1"=750' | Flight Year: 2005              | USDA/NAIP                 |
| 1994 | 1"=750' | Acquisition Date: May 31, 1994 | USGS/DOQQ                 |
| 1989 | 1"=750' | Flight Date: August 14, 1989   | USDA                      |
| 1985 | 1"=750' | Flight Date: July 29, 1985     | USDA                      |
| 1979 | 1"=750' | Flight Date: January 27, 1979  | EDR Proprietary Landiscor |
| 1970 | 1"=750' | Flight Date: March 06, 1970    | EDR Proprietary Landiscor |
| 1966 | 1"=750' | Flight Date: November 02, 1966 | USGS                      |
| 1964 | 1"=750' | Flight Date: April 07, 1964    | USDA                      |
| 1953 | 1"=750' | Flight Date: April 14, 1953    | USDA                      |
| 1949 | 1"=750' | Flight Date: April 10, 1949    | USDA                      |