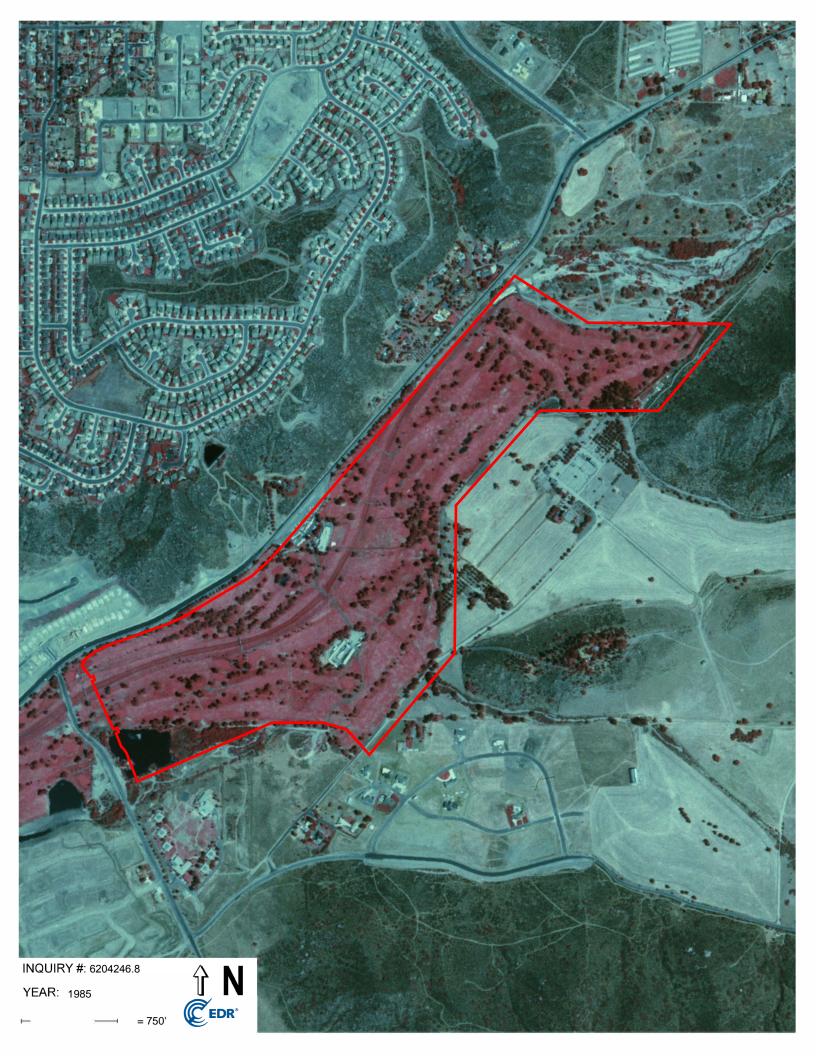

#### Search Results:

| Year | Scale   | <u>Details</u>                 | Source                    |
|------|---------|--------------------------------|---------------------------|
| 2016 | 1"=750' | Flight Year: 2016              | USDA/NAIP                 |
| 2012 | 1"=750' | Flight Year: 2012              | USDA/NAIP                 |
| 2009 | 1"=750' | Flight Year: 2009              | USDA/NAIP                 |
| 2005 | 1"=750' | Flight Year: 2005              | USDA/NAIP                 |
| 1994 | 1"=750' | Acquisition Date: May 31, 1994 | USGS/DOQQ                 |
| 1989 | 1"=750' | Flight Date: August 14, 1989   | USDA                      |
| 1985 | 1"=750' | Flight Date: July 29, 1985     | USDA                      |
| 1979 | 1"=750' | Flight Date: January 27, 1979  | EDR Proprietary Landiscor |
| 1970 | 1"=750' | Flight Date: March 06, 1970    | EDR Proprietary Landiscor |
| 1966 | 1"=750' | Flight Date: November 02, 1966 | USGS                      |
| 1964 | 1"=750' | Flight Date: April 07, 1964    | USDA                      |
| 1953 | 1"=750' | Flight Date: April 14, 1953    | USDA                      |
| 1949 | 1"=750' | Flight Date: April 10, 1949    | USDA                      |