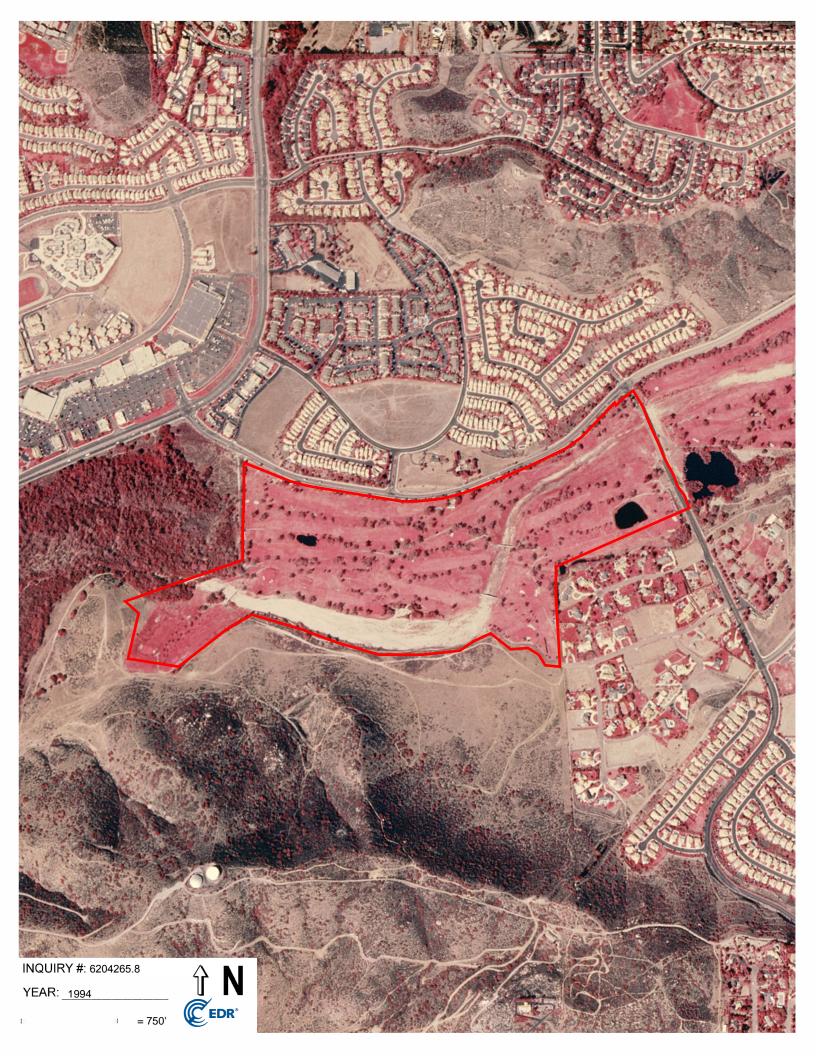

#### Search Results:

| Year | Scale   | <u>Details</u>                 | Source                    |
|------|---------|--------------------------------|---------------------------|
| 2016 | 1"=750' | Flight Year: 2016              | USDA/NAIP                 |
| 2012 | 1"=750' | Flight Year: 2012              | USDA/NAIP                 |
| 2009 | 1"=750' | Flight Year: 2009              | USDA/NAIP                 |
| 2005 | 1"=750' | Flight Year: 2005              | USDA/NAIP                 |
| 1994 | 1"=750' | Acquisition Date: May 31, 1994 | USGS/DOQQ                 |
| 1989 | 1"=750' | Flight Date: August 14, 1989   | USDA                      |
| 1985 | 1"=750' | Flight Date: July 29, 1985     | USDA                      |
| 1979 | 1"=750' | Flight Date: January 27, 1979  | EDR Proprietary Landiscor |
| 1970 | 1"=750' | Flight Date: March 06, 1970    | EDR Proprietary Landiscor |
| 1966 | 1"=750' | Flight Date: November 02, 1966 | USGS                      |
| 1964 | 1"=750' | Flight Date: April 07, 1964    | USDA                      |
| 1953 | 1"=750' | Flight Date: April 14, 1953    | USDA                      |
| 1949 | 1"=750' | Flight Date: April 10, 1949    | USDA                      |