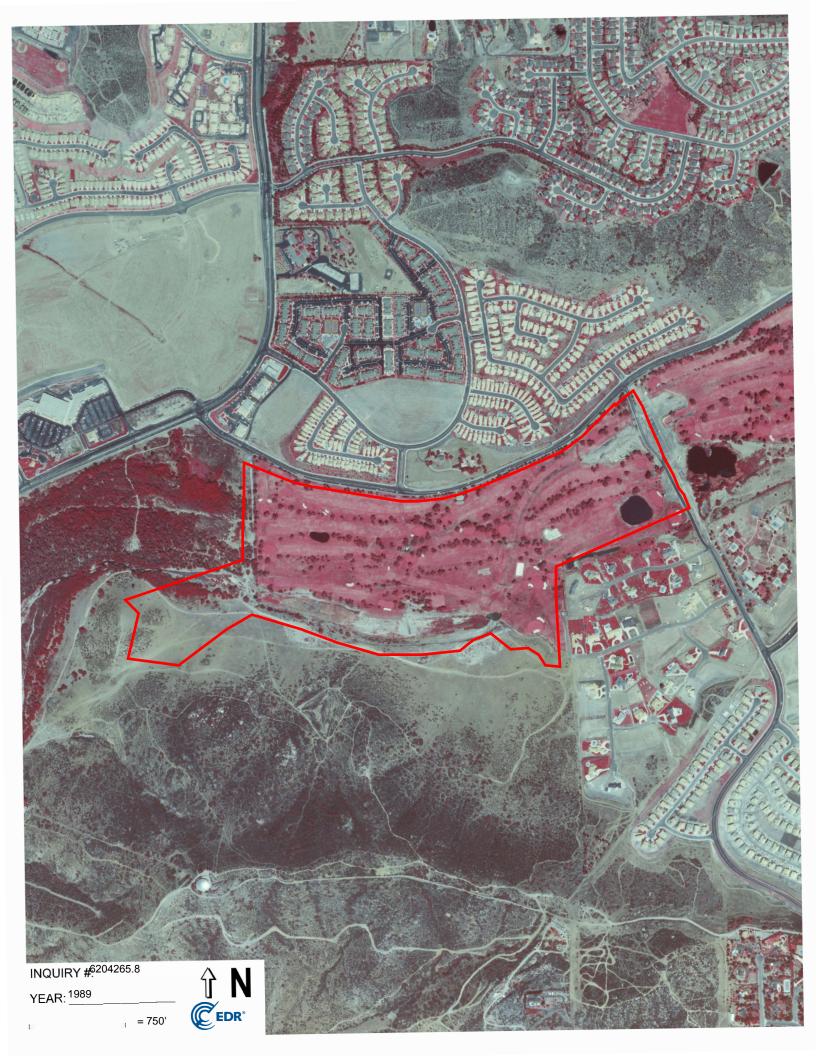

#### Search Results:

| Year | Scale   | <u>Details</u>                 | Source                    |
|------|---------|--------------------------------|---------------------------|
| 2016 | 1"=750' | Flight Year: 2016              | USDA/NAIP                 |
| 2012 | 1"=750' | Flight Year: 2012              | USDA/NAIP                 |
| 2009 | 1"=750' | Flight Year: 2009              | USDA/NAIP                 |
| 2005 | 1"=750' | Flight Year: 2005              | USDA/NAIP                 |
| 1994 | 1"=750' | Acquisition Date: May 31, 1994 | USGS/DOQQ                 |
| 1989 | 1"=750' | Flight Date: August 14, 1989   | USDA                      |
| 1985 | 1"=750' | Flight Date: July 29, 1985     | USDA                      |
| 1979 | 1"=750' | Flight Date: January 27, 1979  | EDR Proprietary Landiscor |
| 1970 | 1"=750' | Flight Date: March 06, 1970    | EDR Proprietary Landiscor |
| 1966 | 1"=750' | Flight Date: November 02, 1966 | USGS                      |
| 1964 | 1"=750' | Flight Date: April 07, 1964    | USDA                      |
| 1953 | 1"=750' | Flight Date: April 14, 1953    | USDA                      |
| 1949 | 1"=750' | Flight Date: April 10, 1949    | USDA                      |