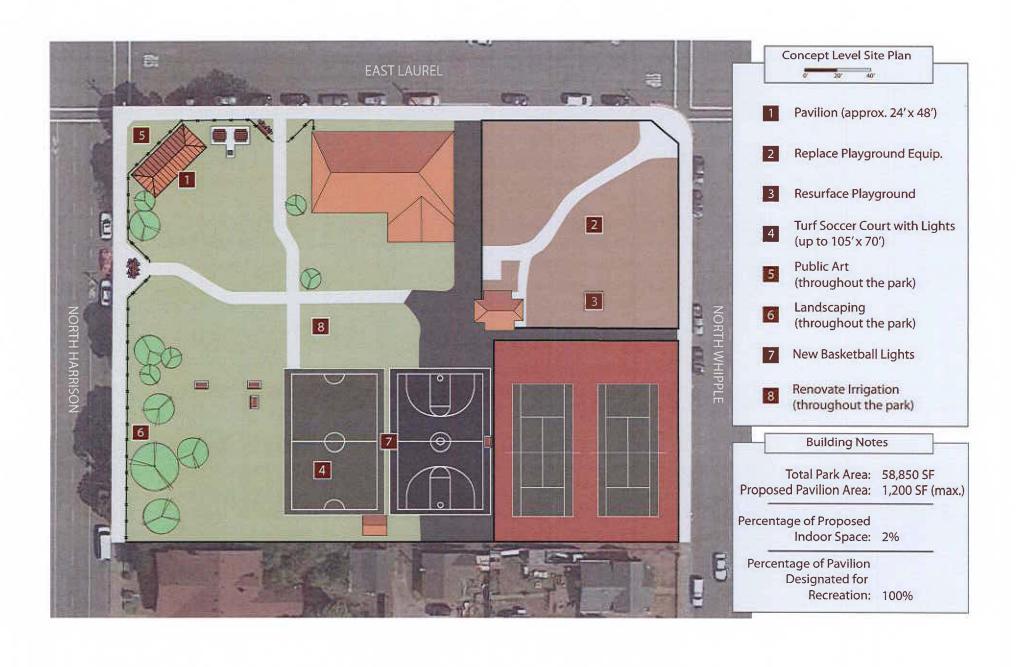

Bainbridge Park Enhancement Project - CEQA

Community Development Staff has reviewed the Bainbridge Park Replacement Project to determine the CEQA review required for project implementation. The proposed activity meets the CEQA definition of a "project," and therefore, CEQA analysis is required.

The components of the project include:

- 1. Construction of a pavilion
- 2. Construction of a hard-surface soccer court
- 3. Construction of park infrastructure, including lights, sidewalks and landscaping
- 4. Replacement of an existing playground
- 5. Replacement of an existing irrigation system

The first three project components listed above meet the *CEQA Guidelines* standards for exemption 15303 – New Construction or Conversion of Small Structures because they are accessory (appurtenant) structures similar to garages, carports and patios.

The last two project components listed above meet the *CEQA Guidelines* standards for exemption 15302 – Replacement or Reconstruction because the replacement structures are of substantially the same purpose, size and capacity.