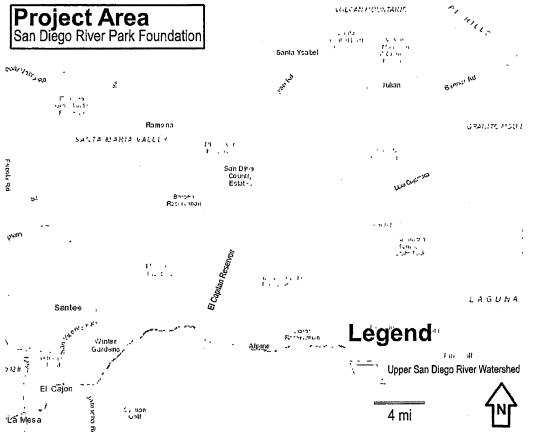

**Project Location-Specific:** The El Capitan Reservoir catchment or, the Upper San Diego River Watershed is in the eastern central portion of San Diego County, bounded by the communities of Ramona and Lakeside to the west, Julian and Santa Ysabel to the north, and Descanso and Alpine to the south. Invasive removal will occur on City of San Diego owned lands on the north end of El Capitan Reservoir (latitude: 32.915440 longitude: -116.776589)

The project is largely funded through the State of California's Proposition 84, the Safe Drinking Water, Water Quality, and Supply, Flood Control, River, and Coastal Protection Bond Act of 2006.

**Site Location:** The El Capitan Reservoir catchment or, the Upper San Diego River Watershed, is in the eastern central portion of San Diego County. It is bounded by the communities of Ramona and Lakeside to the west, Julian and Santa Ysabel to the north, and Descanso and Alpine to the south (Figure 1). Invasive removal will occur on City of San Diego-owned lands surrounding El Capitan Reservoir (Figure 2). Remote imagery analysis will occur throughout the catchment, and on-the-ground mapping will be conducted in priority areas where permission is granted by the landowner. The community education and outreach component will cover the drainage area as well.

Figure 1: Overall project area including outreach and mapping

Figure 2: Close up of arundo patches targeted for treatment

Governor's Office of Planning & Research