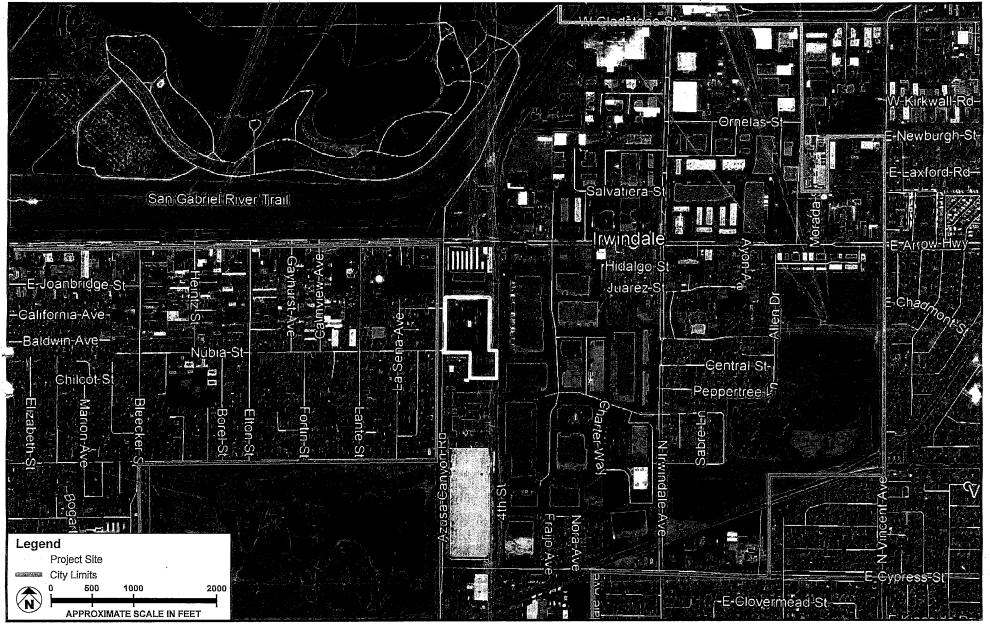

## NOTICE OF INTENT TO ADOPT A MITIGATED NEGATIVE DECLARATION

|                      | at the Lead Agency named below has completed an Initial Study of the ct at the following location:                                                                                                                                                                                                                                                                                                                                                                                                                                                                                                                                                                                                                                                                                                                                                                                                                                                                                                                                                                                                                                                                                                                                                                                                                                                                     |
|----------------------|------------------------------------------------------------------------------------------------------------------------------------------------------------------------------------------------------------------------------------------------------------------------------------------------------------------------------------------------------------------------------------------------------------------------------------------------------------------------------------------------------------------------------------------------------------------------------------------------------------------------------------------------------------------------------------------------------------------------------------------------------------------------------------------------------------------------------------------------------------------------------------------------------------------------------------------------------------------------------------------------------------------------------------------------------------------------------------------------------------------------------------------------------------------------------------------------------------------------------------------------------------------------------------------------------------------------------------------------------------------------|
| Lead Agency:         | City of Irwindale Community Development Department – Planning Division of Control of Planning & Res 5050 North Irwindale Avenue Irwindale, CA 91706                                                                                                                                                                                                                                                                                                                                                                                                                                                                                                                                                                                                                                                                                                                                                                                                                                                                                                                                                                                                                                                                                                                                                                                                                    |
| Project Name:        | Irwindale Industrial Center Project                                                                                                                                                                                                                                                                                                                                                                                                                                                                                                                                                                                                                                                                                                                                                                                                                                                                                                                                                                                                                                                                                                                                                                                                                                                                                                                                    |
| Applicant:           | FLP Irwindale LLC 19300 Hamilton Avenue, Suite 200 Gardena, CA 90248                                                                                                                                                                                                                                                                                                                                                                                                                                                                                                                                                                                                                                                                                                                                                                                                                                                                                                                                                                                                                                                                                                                                                                                                                                                                                                   |
| Project Location:    | The Project Site is located at 5010 Azusa Canyon Road, Irwindale, California within Los Angeles County. The City is located in the San Gabriel Valley, roughly 20 miles east of downtown Los Angeles, northeast of the City of Baldwin Park, and south of the City of Monrovia. The Project Site is located approximately 675 feet south of Arrow Highway, and at the northeast corner of Nubia Street and Azusa Canyon Road, which forms the border between the City of Irwindale and the City of Baldwin Park. The Project Site includes four existing parcels (APNs 8417-025-800, 8417-025-801, 8417-026-800, and 8417-026-801), totaling approximately 10.7 acres. Commercial buildings and associated parking lots are located north of the site; commercial and industrial buildings are to the east and south; and Azusa Canyon Road and a residential neighborhood in the City of Baldwin Park are west of the Project Site.                                                                                                                                                                                                                                                                                                                                                                                                                                   |
| Project Description: | The City of Irwindale (City) has prepared this Initial Study (IS) to evaluate the potential environmental effects of the proposed Irwindale Industrial Center Project (Proposed Project). The Project Applicant, FLP Irwindale LLC, is proposing to demolish the existing buildings and improvements on the site and develop two (2) industrial buildings. The Project Site comprises four existing parcels (Assessor Parcel Numbers [APNs] 8417-025-800, 8417-025-801, 8417-026-800, and 8417-026-801), totaling approximately 10.7 acres. The Project involves the consolidation of the four existing parcels into two (2) parcels. The proposal consists of the construction of two (2), speculative industrial tilt-up buildings totaling ±233,984 square feet and associated passenger vehicle and trailer parking. Building 1 consists of ±9,309 square feet of office (4,812 square feet ground floor/4,497 square feet mezzanine) and ±175,570 of warehouse for a total of 184,879 square feet on an ±8.35 acre parcel (Parcel 1). Building 2 consists of ±5,386 square feet of office (2,885 square feet ground floor/2,500 square feet mezzanine) and ±43,719 of warehouse for a total of 49,105 square feet on a ±2.35 acre parcel (Parcel 2). The building would be a contemporary design consistent with the Commercial and Industrial Design Guidelines. |
|                      | The Project Site is currently occupied with several one- and two-story industrial buildings, with the remaining parcels used for parking. The Project Site is zoned M-1 (Light Manufacturing) and M-2 (Heavy Manufacturing) and is designated "Industrial/Business Park" by the City's General Plan.                                                                                                                                                                                                                                                                                                                                                                                                                                                                                                                                                                                                                                                                                                                                                                                                                                                                                                                                                                                                                                                                   |
|                      | Construction of the Proposed Project would take approximately nine (9) months. Construction is currently anticipated to start in December 2019 and be completed by August 2020. Construction would consist of four phases: (1) demolition; (2) grading; (3) building construction; and (4) construction of site improvements, including paving. The                                                                                                                                                                                                                                                                                                                                                                                                                                                                                                                                                                                                                                                                                                                                                                                                                                                                                                                                                                                                                    |

SOURCE: Google Earth - 2019

5050 N. Irwindale Avenue, Irwindale, CA 91706

Sovernor's Office of Planning & Research

SEP 20 2019 STATE CLEARINGHOUSE

TO:

State Clearinghouse Governor's Office of Planning and Research 1400 10<sup>th</sup> Street, P.O. Box 3044 Sacramento, CA 95812-3044