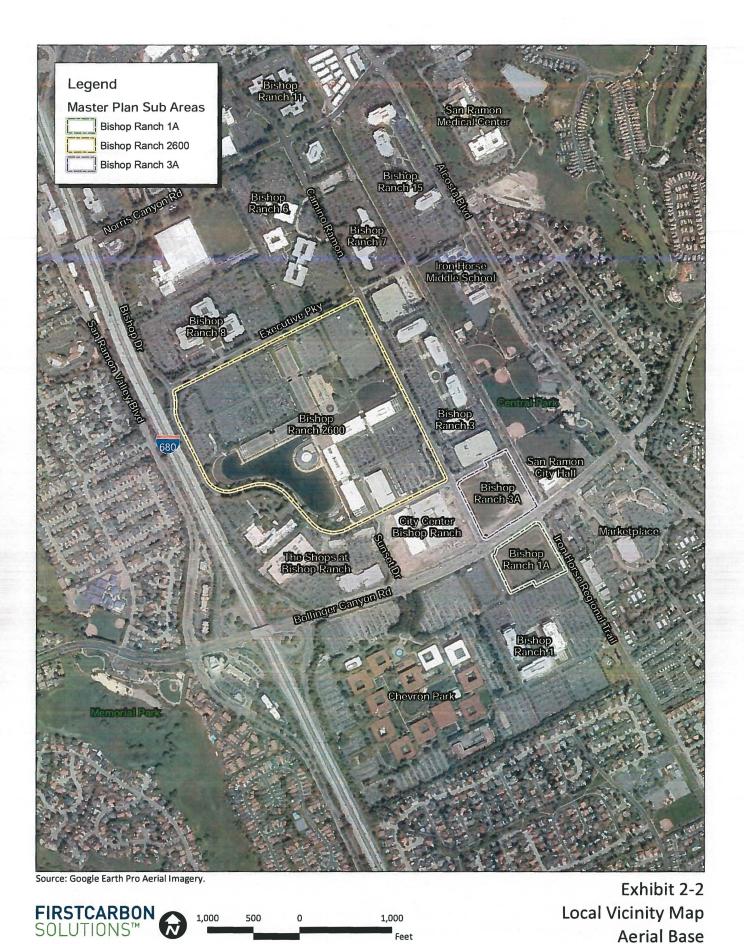

## **Notice of Determination**

Appendix D

| To          |                                                                                                       |                                 | From:                                                                  |  |  |  |
|-------------|-------------------------------------------------------------------------------------------------------|---------------------------------|------------------------------------------------------------------------|--|--|--|
|             | Office of Planning and Research  J.S. Mail: Street Address:                                           |                                 | Public Agency: <u>City of San Ramon</u> Address: 2401 Crow Canyon Road |  |  |  |
|             |                                                                                                       |                                 | San Ramon, CA 94583                                                    |  |  |  |
|             | P.O. Box 3044                                                                                         | 1400 Tenth St., Rm 113          | Contact: Mr. Lauren Barr, Planning Manager                             |  |  |  |
|             | Sacramento, CA 95812-3044                                                                             | Sacramento, CA 95814            | Phone: (925) 973.2567                                                  |  |  |  |
|             | County of: Contra Costa                                                                               |                                 | Lead Agency (if different from above):                                 |  |  |  |
|             | Address: 555 Escobar Street  Martinez, CA 94553                                                       |                                 | Address:                                                               |  |  |  |
|             |                                                                                                       |                                 | Contact:                                                               |  |  |  |
|             |                                                                                                       |                                 | Phone:                                                                 |  |  |  |
|             | BJECT: Filing of Notice of L<br>sources Code.                                                         | Determination in compli         | ance with Section 21108 or 21152 of the Public                         |  |  |  |
| Sta         | te Clearinghouse Number (if                                                                           | submitted to State Clearing     | nghouse): <u>2019090586</u>                                            |  |  |  |
| Pro         | ject Title: CityWalk Master P                                                                         | lan (Development Agreer         | ment for BR 2600 - (DA 20-850-003))                                    |  |  |  |
| Pro         |                                                                                                       |                                 | enior Vice President, Development)<br>mon CA. 94583 (925) 380.9420     |  |  |  |
| Pro         | ject Location (include county)                                                                        | : Bishop Ranch Business Park; C | City of San Ramon; Contra Costa County                                 |  |  |  |
| Pro         | ject Description:                                                                                     |                                 |                                                                        |  |  |  |
| 15-<br>to f | year term, with an additional two-10-yulfill its obligations and commitments is is to advise that the |                                 |                                                                        |  |  |  |