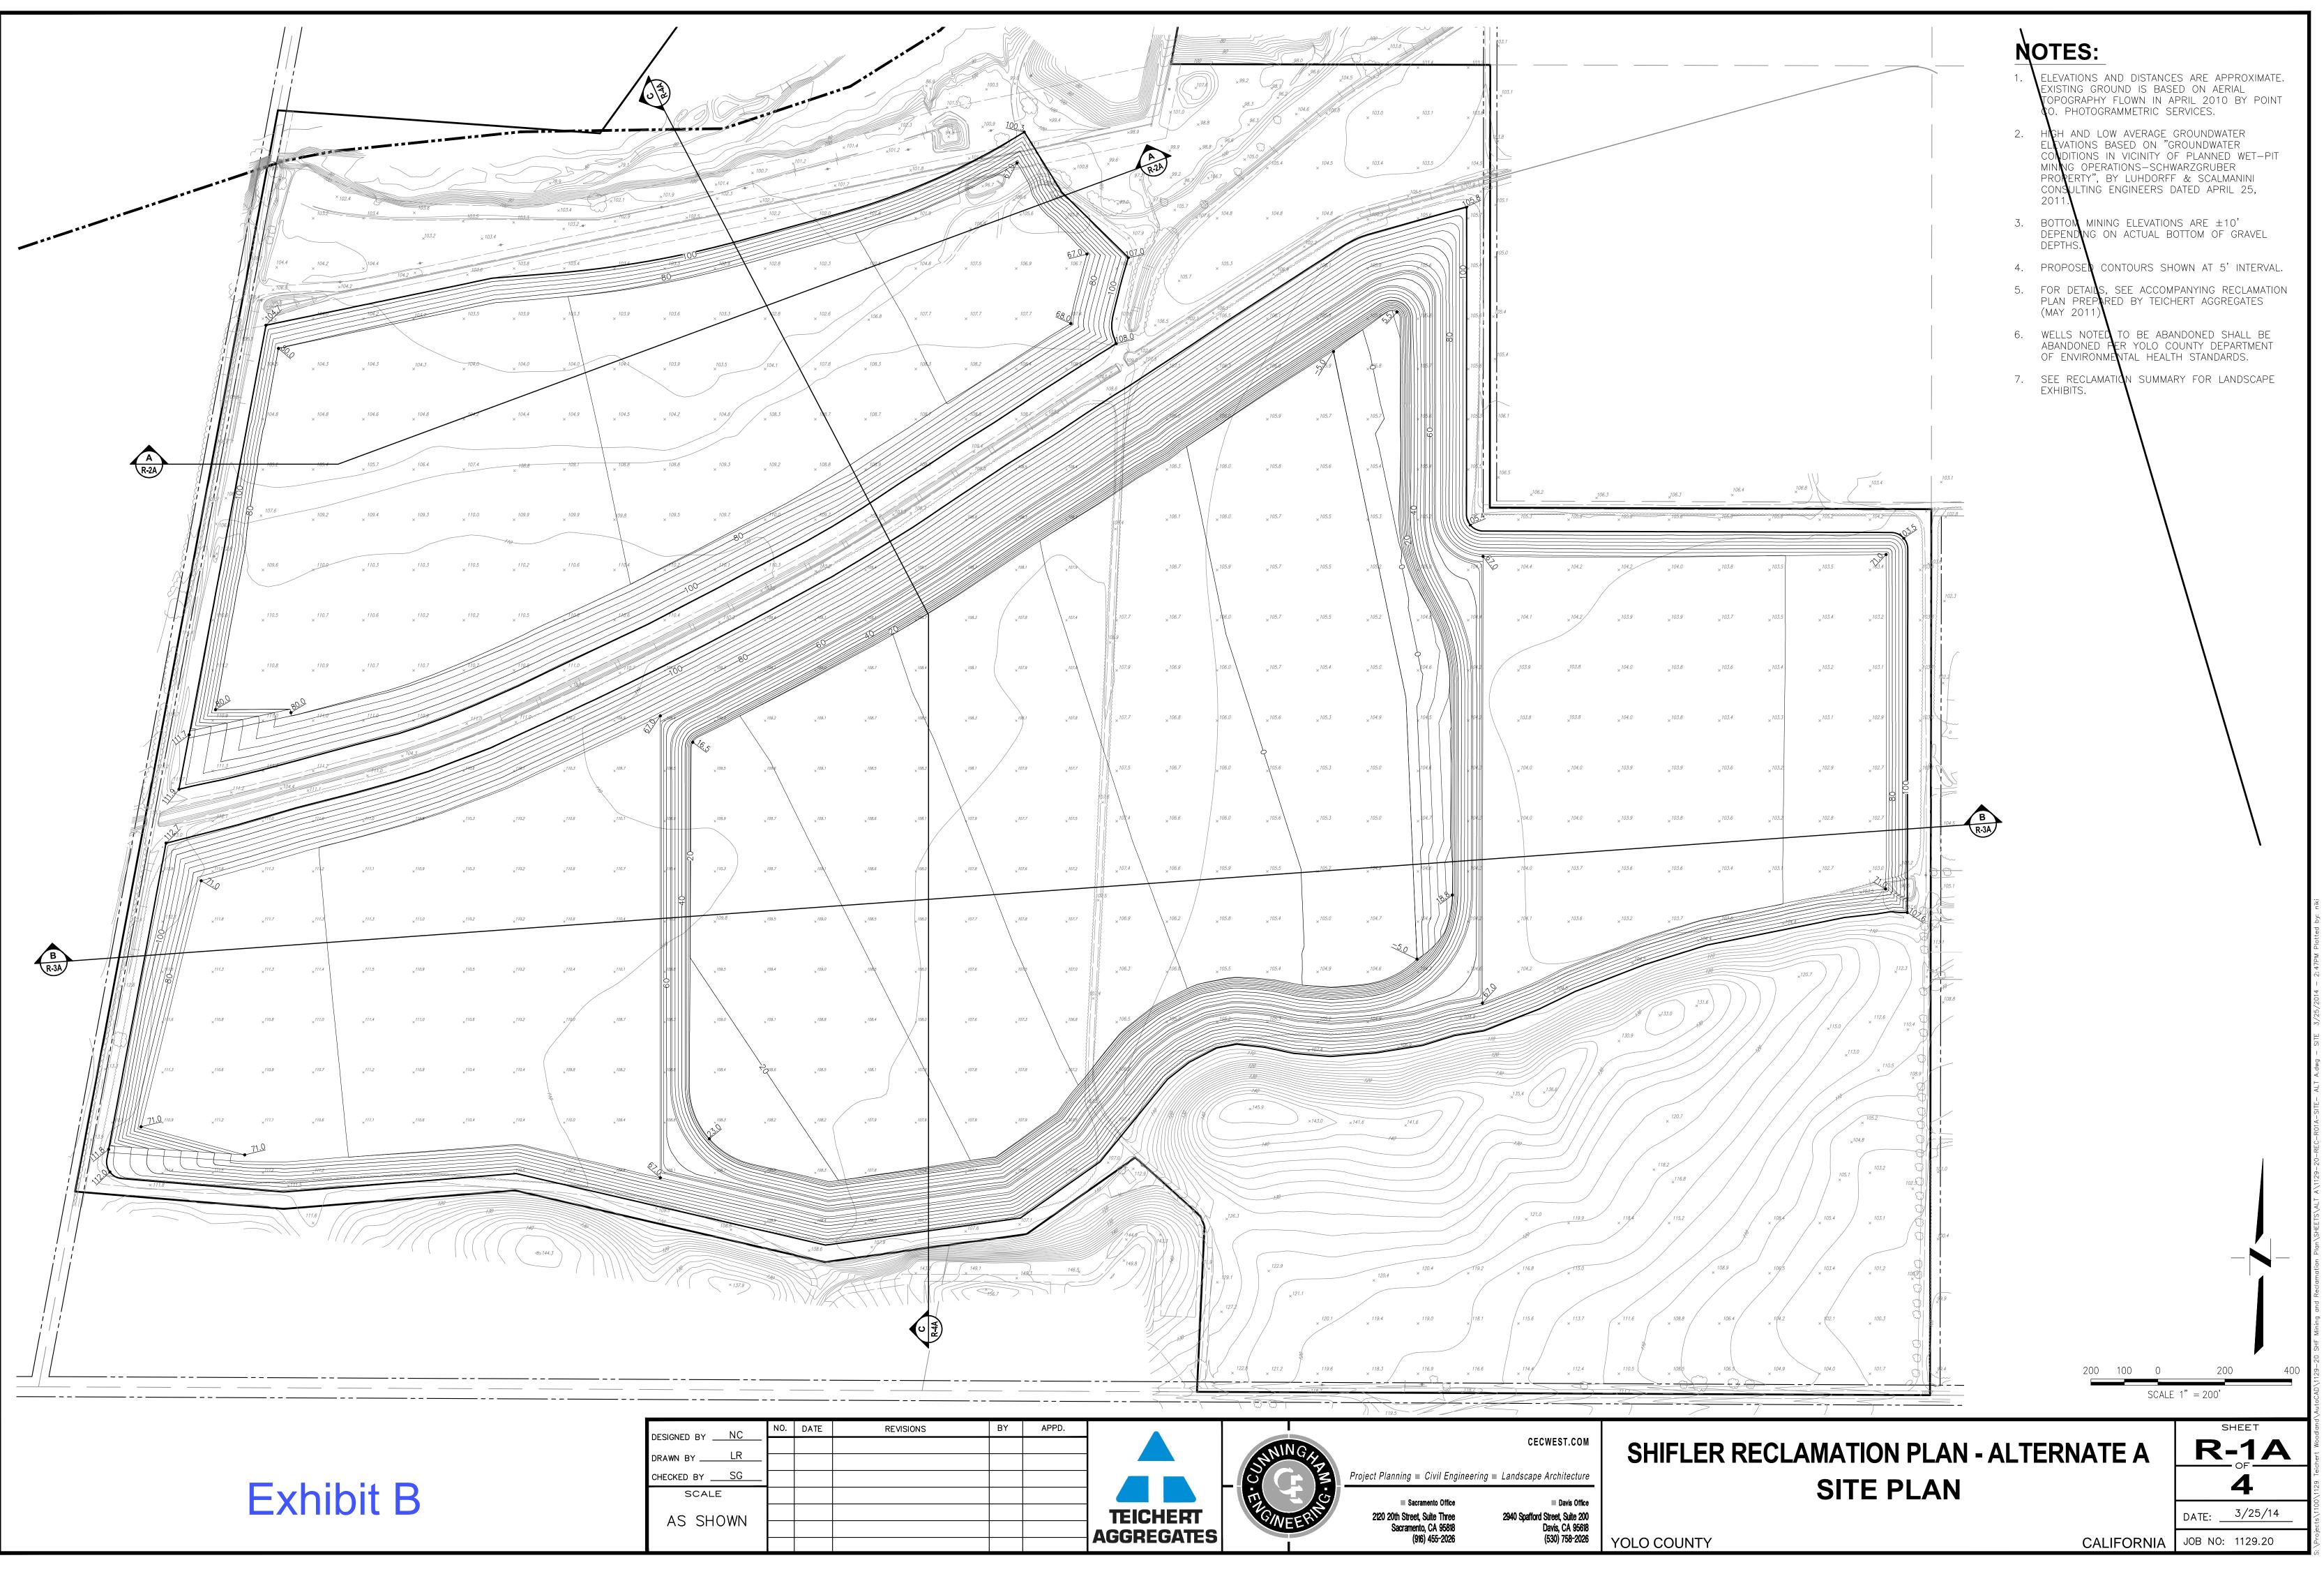

A proposed project alternative leaves the existing Moore canal in place while creating smaller mining pits around it (Exhibits A and B). This alternative mining pit configuration does not affect any of the conclusions set forth in the previous reports.

### Exhibits

| Exhibit A | Shifler Mining Plan – Alternate A (Site Plan and Cross Sections)      |
|-----------|-----------------------------------------------------------------------|
| Exhibit B | Shifler Reclamation Plan – Alternate A (Site Plan and Cross Sections) |