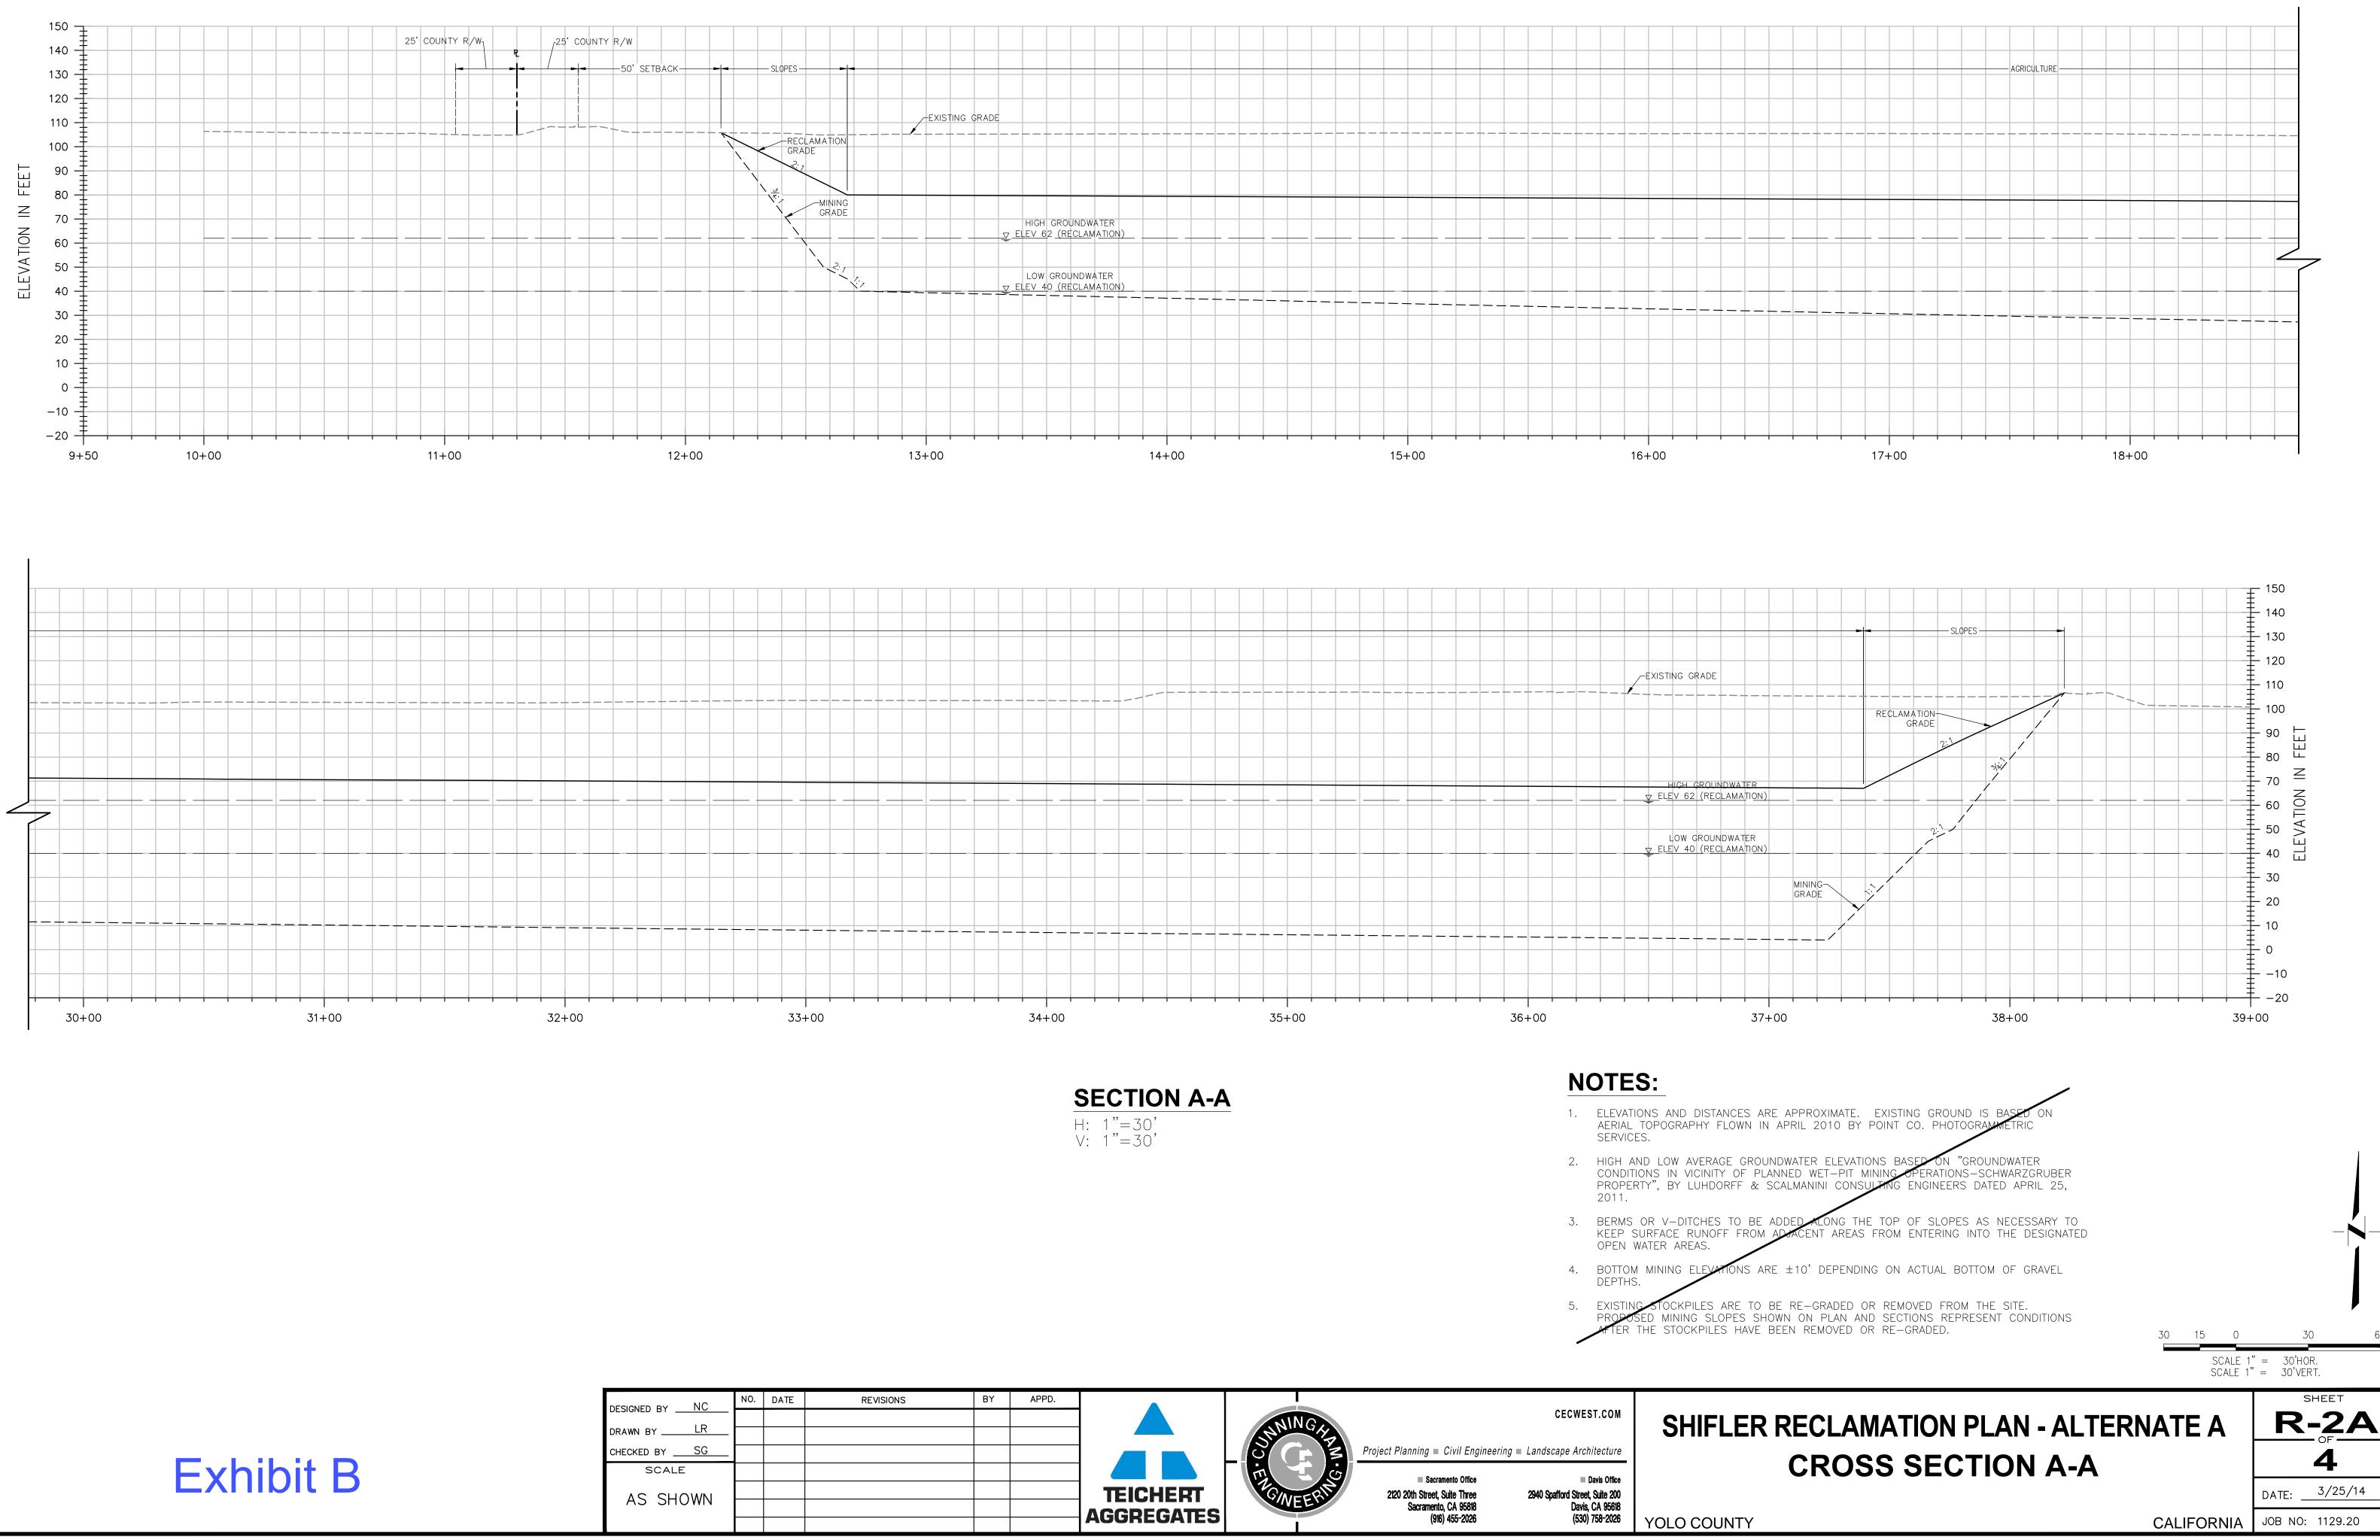

A proposed project alternative leaves the existing Moore canal in place while creating smaller mining pits around it (Exhibits A and B). This alternative mining pit configuration does not affect any of the conclusions set forth in the previous reports.

### Exhibits

| Exhibit A | Shifler Mining Plan – Alternate A (Site Plan and Cross Sections)      |
|-----------|-----------------------------------------------------------------------|
| Exhibit B | Shifler Reclamation Plan – Alternate A (Site Plan and Cross Sections) |