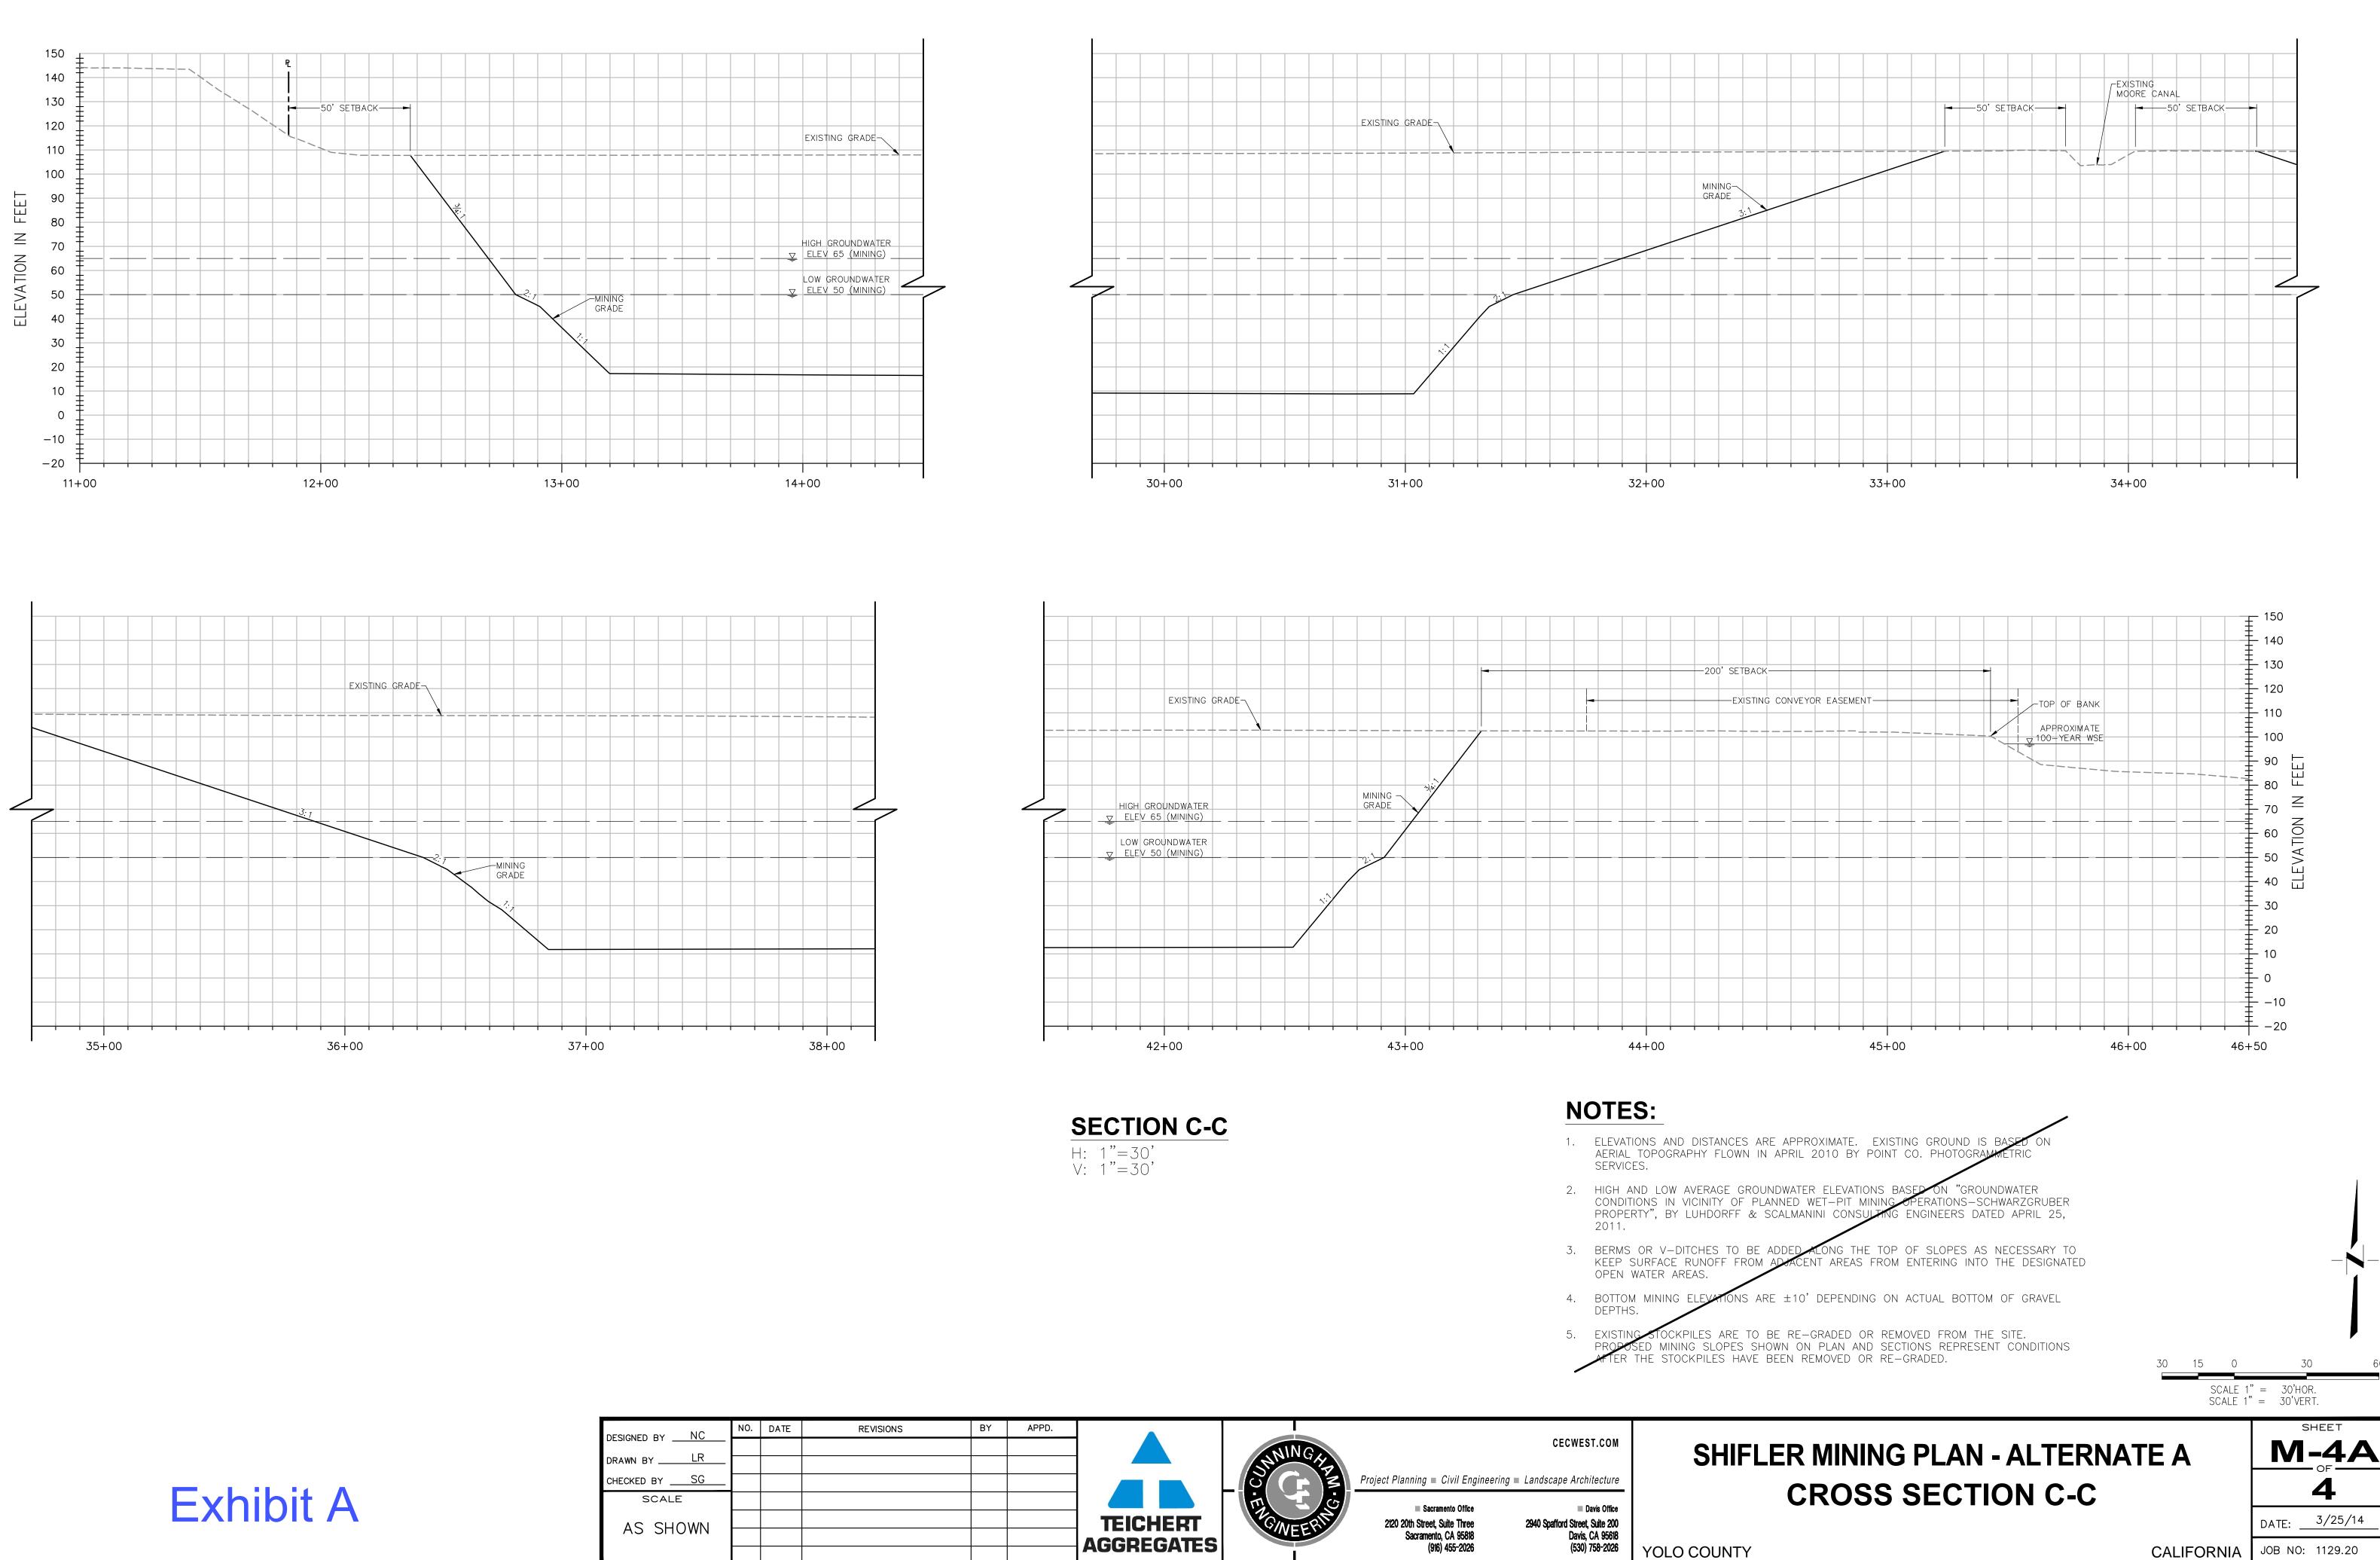

A proposed project alternative leaves the existing Moore canal in place while creating smaller mining pits around it (Exhibits A and B). This alternative mining pit configuration does not affect any of the conclusions set forth in the previous reports.

### Exhibits

| Exhibit A | Shifler Mining Plan – Alternate A (Site Plan and Cross Sections)      |
|-----------|-----------------------------------------------------------------------|
| Exhibit B | Shifler Reclamation Plan – Alternate A (Site Plan and Cross Sections) |