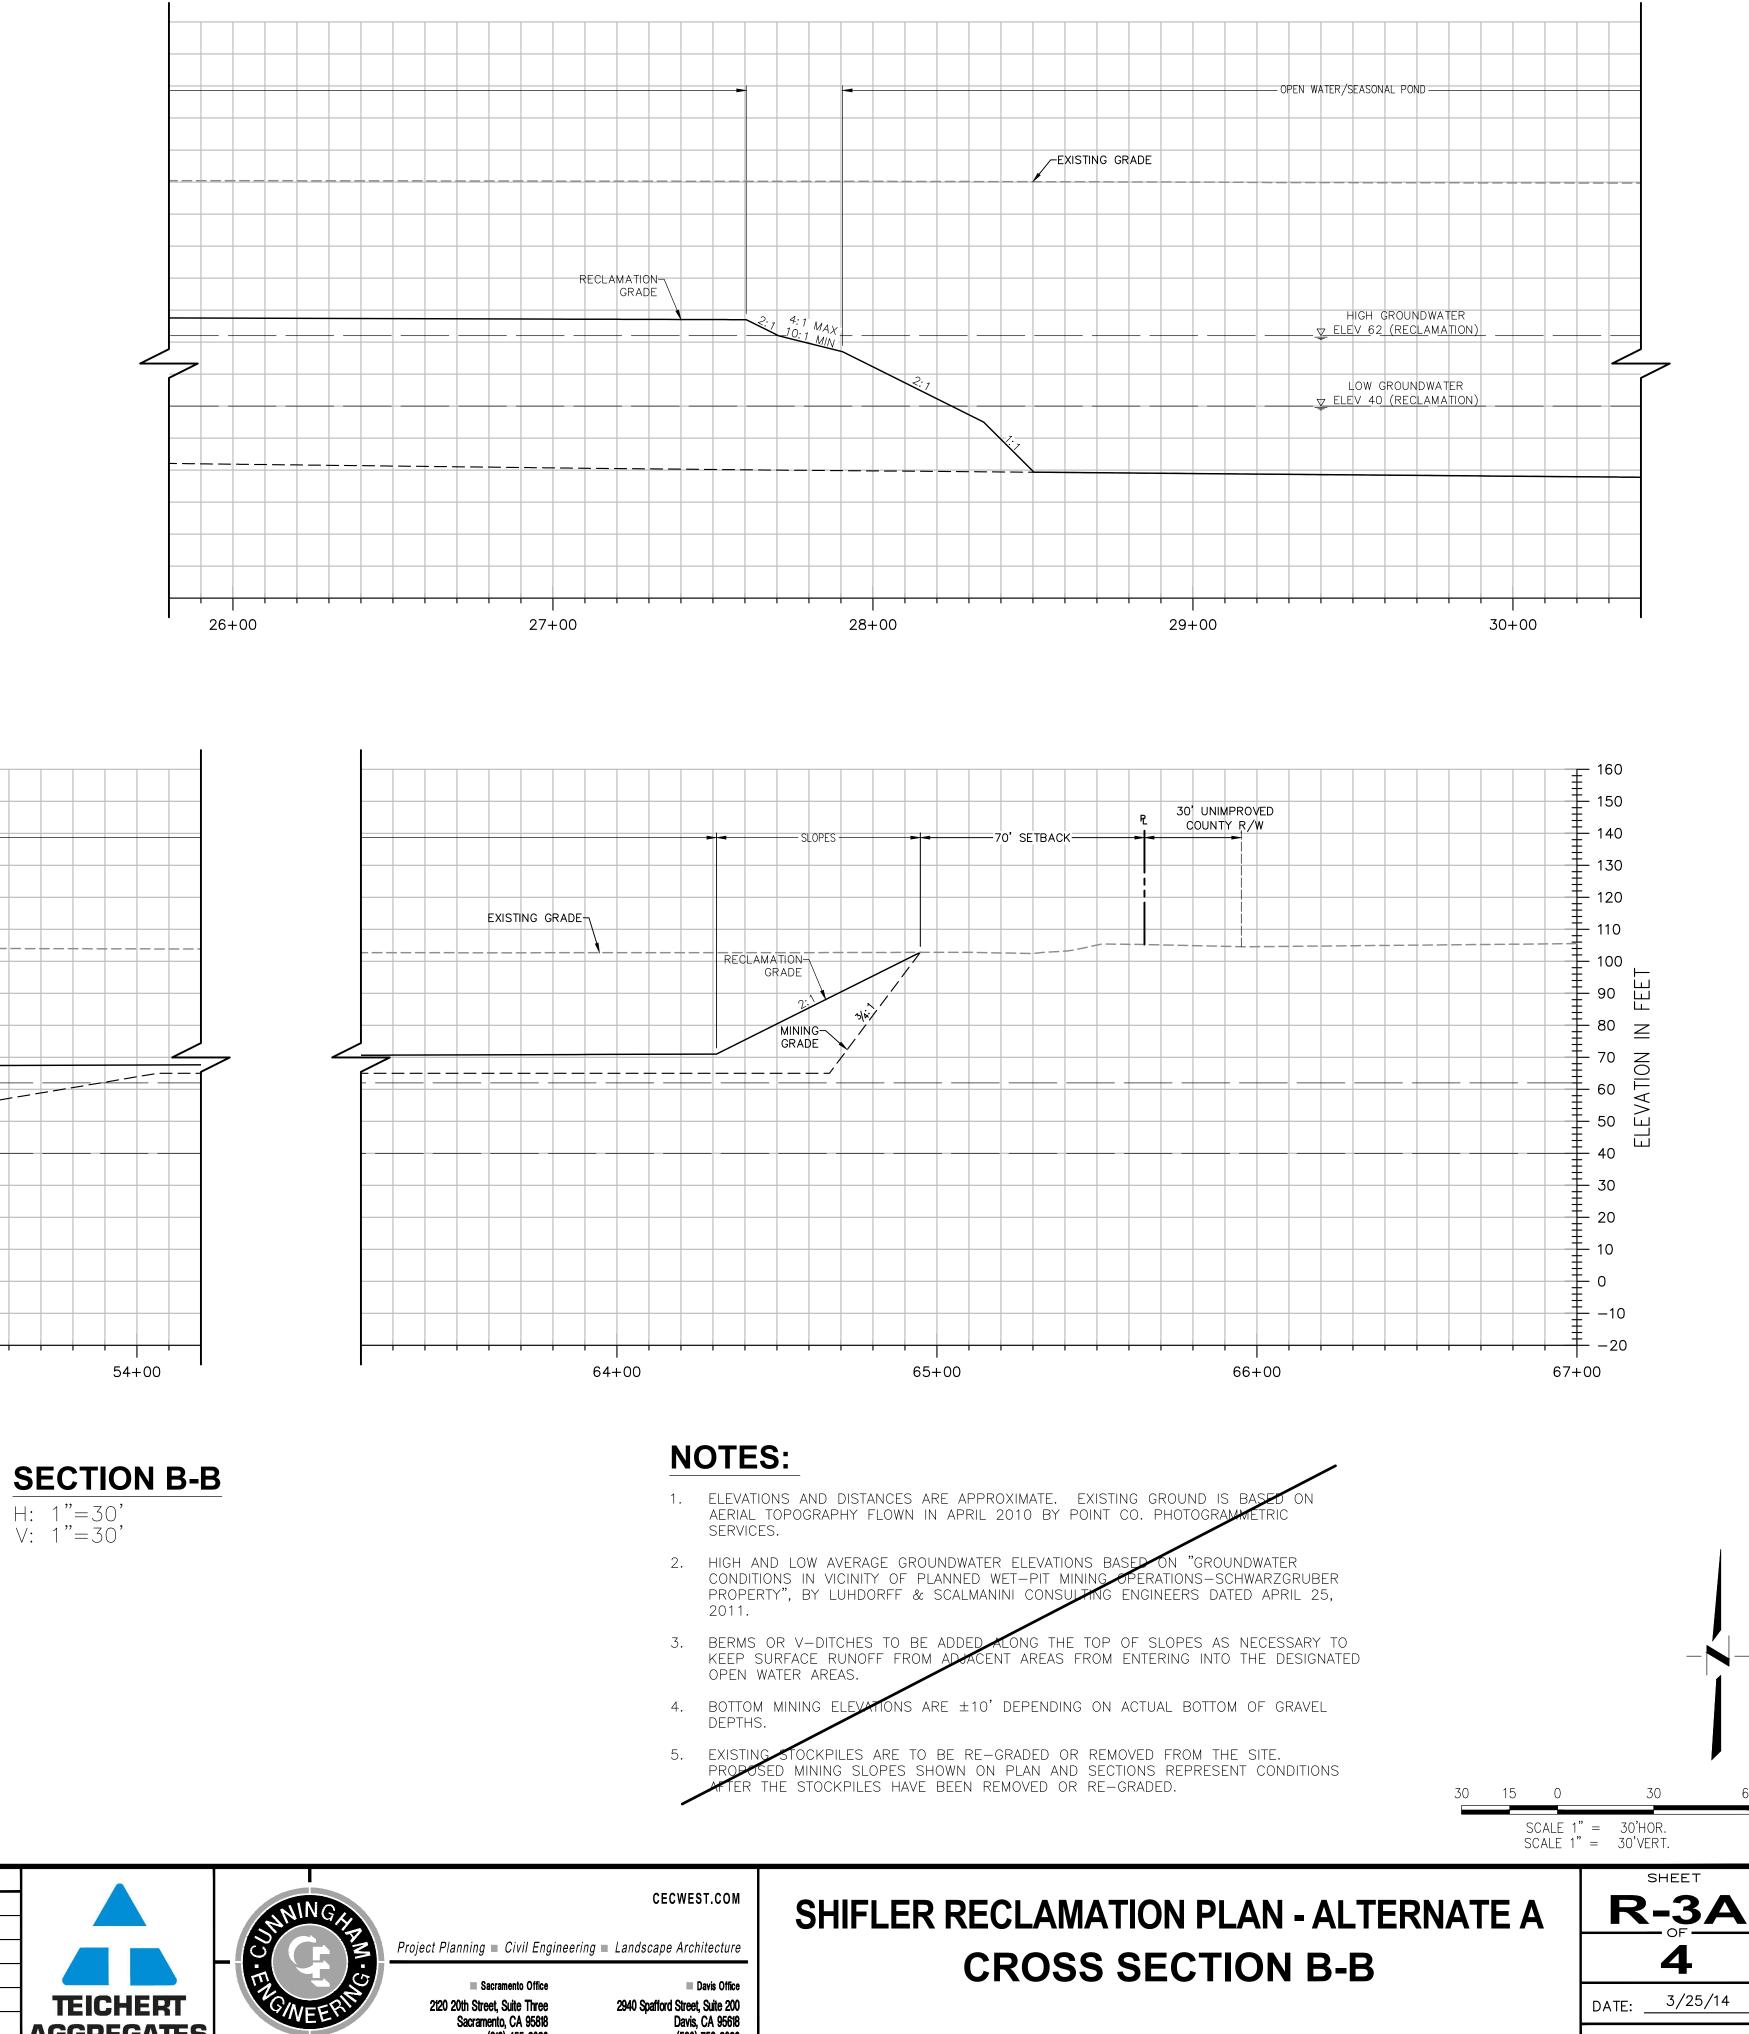

A proposed project alternative leaves the existing Moore canal in place while creating smaller mining pits around it (Exhibits A and B). This alternative mining pit configuration does not affect any of the conclusions set forth in the previous reports.

### Exhibits

| Exhibit A | Shifler Mining Plan – Alternate A (Site Plan and Cross Sections)      |
|-----------|-----------------------------------------------------------------------|
| Exhibit B | Shifler Reclamation Plan – Alternate A (Site Plan and Cross Sections) |