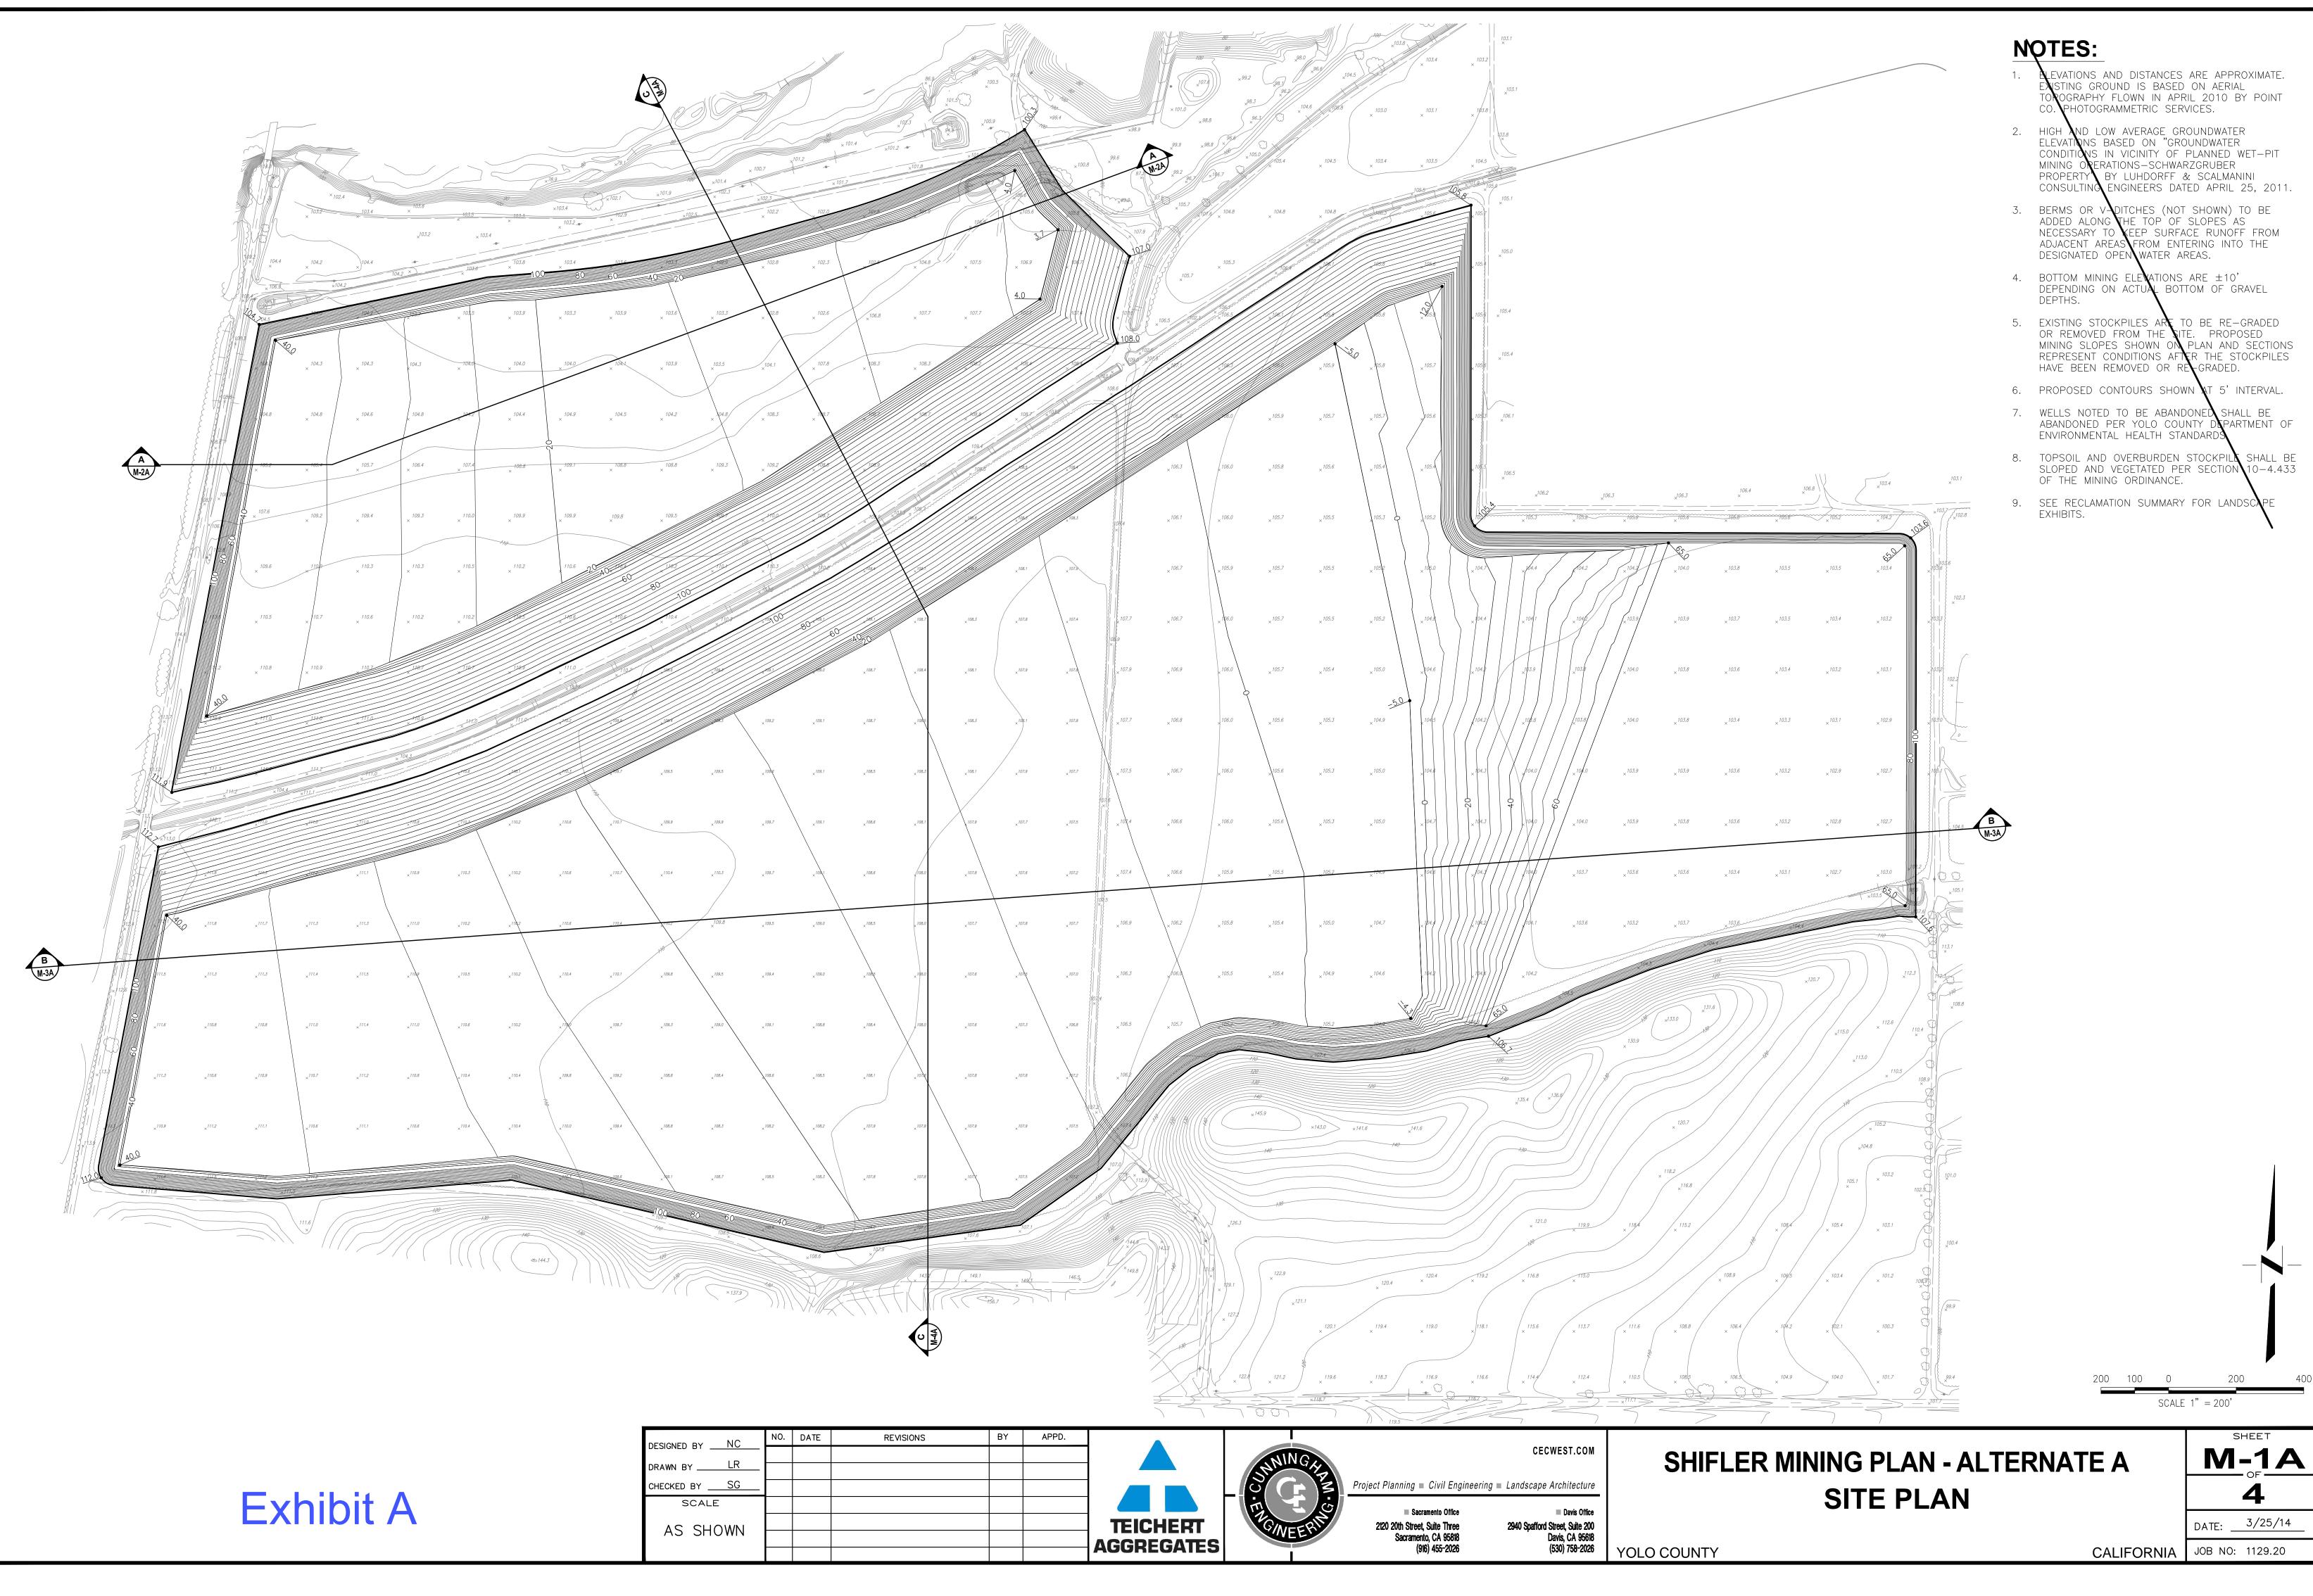

A proposed project alternative leaves the existing Moore canal in place while creating smaller mining pits around it (Exhibits A and B). This alternative mining pit configuration does not affect any of the conclusions set forth in the previous reports.

### Exhibits

| Exhibit A | Shifler Mining Plan – Alternate A (Site Plan and Cross Sections)      |
|-----------|-----------------------------------------------------------------------|
| Exhibit B | Shifler Reclamation Plan – Alternate A (Site Plan and Cross Sections) |