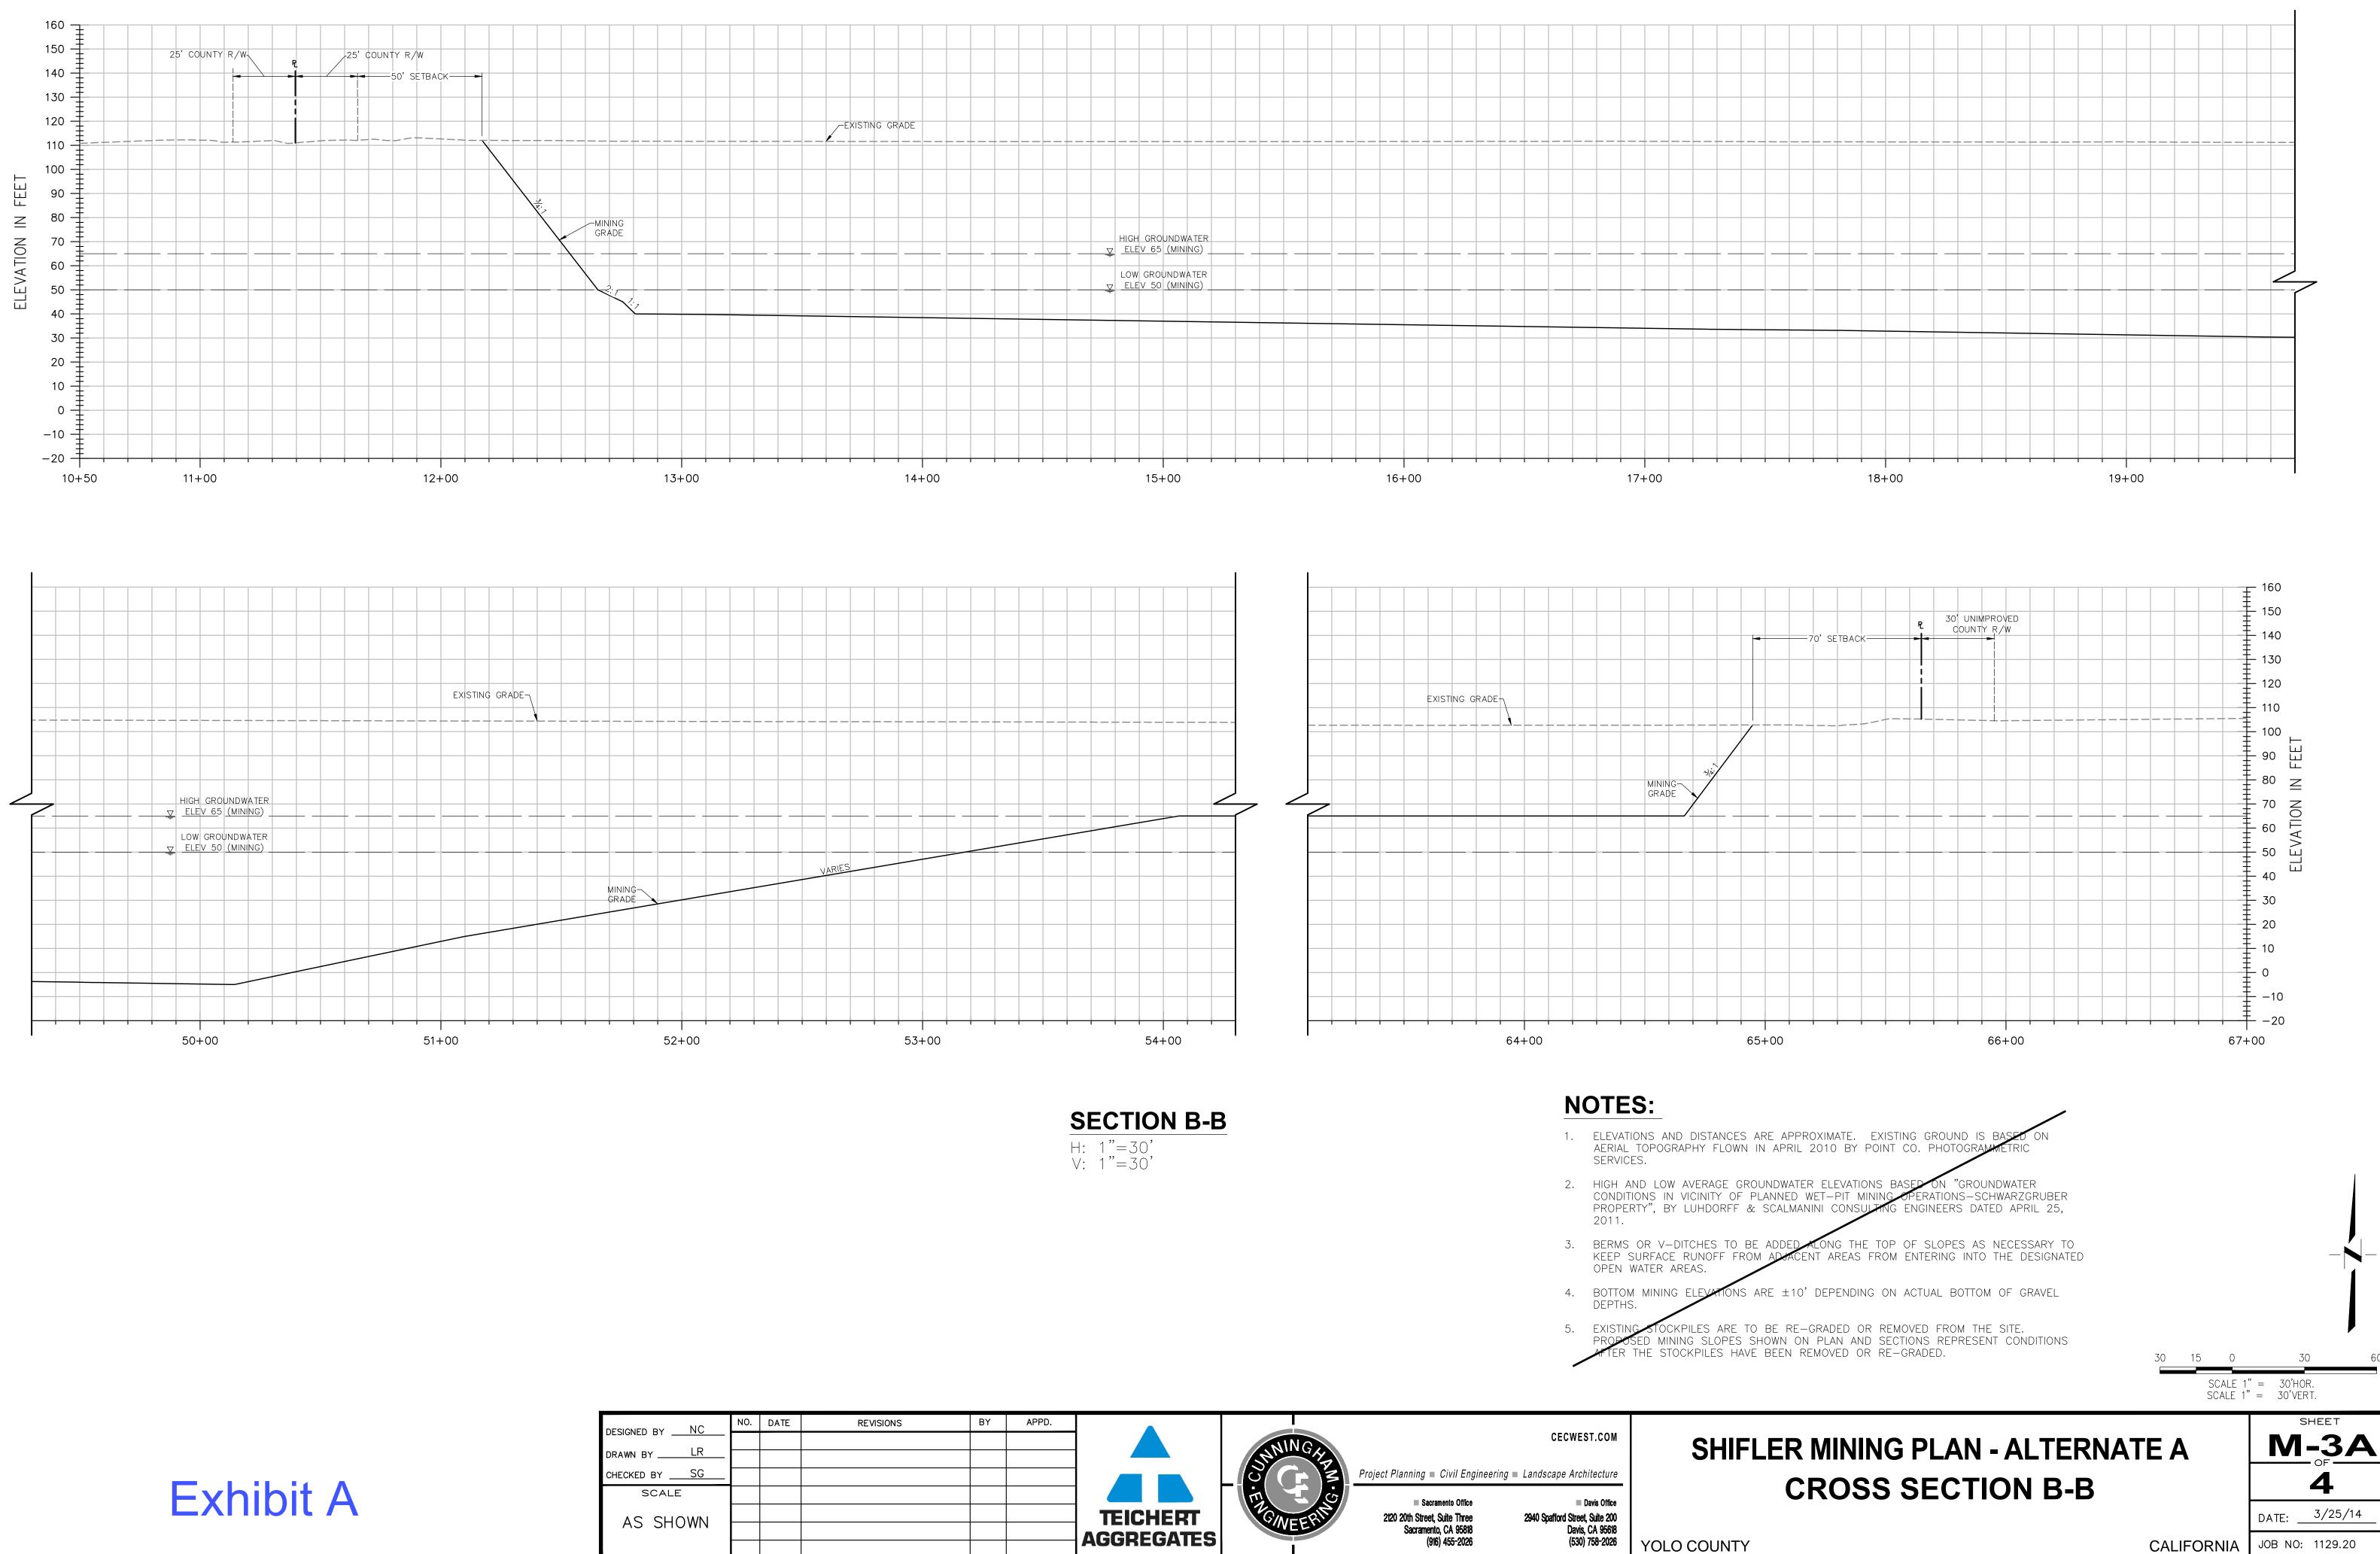

A proposed project alternative leaves the existing Moore canal in place while creating smaller mining pits around it (Exhibits A and B). This alternative mining pit configuration does not affect any of the conclusions set forth in the previous reports.

### Exhibits

| Exhibit A | Shifler Mining Plan – Alternate A (Site Plan and Cross Sections)      |
|-----------|-----------------------------------------------------------------------|
| Exhibit B | Shifler Reclamation Plan – Alternate A (Site Plan and Cross Sections) |