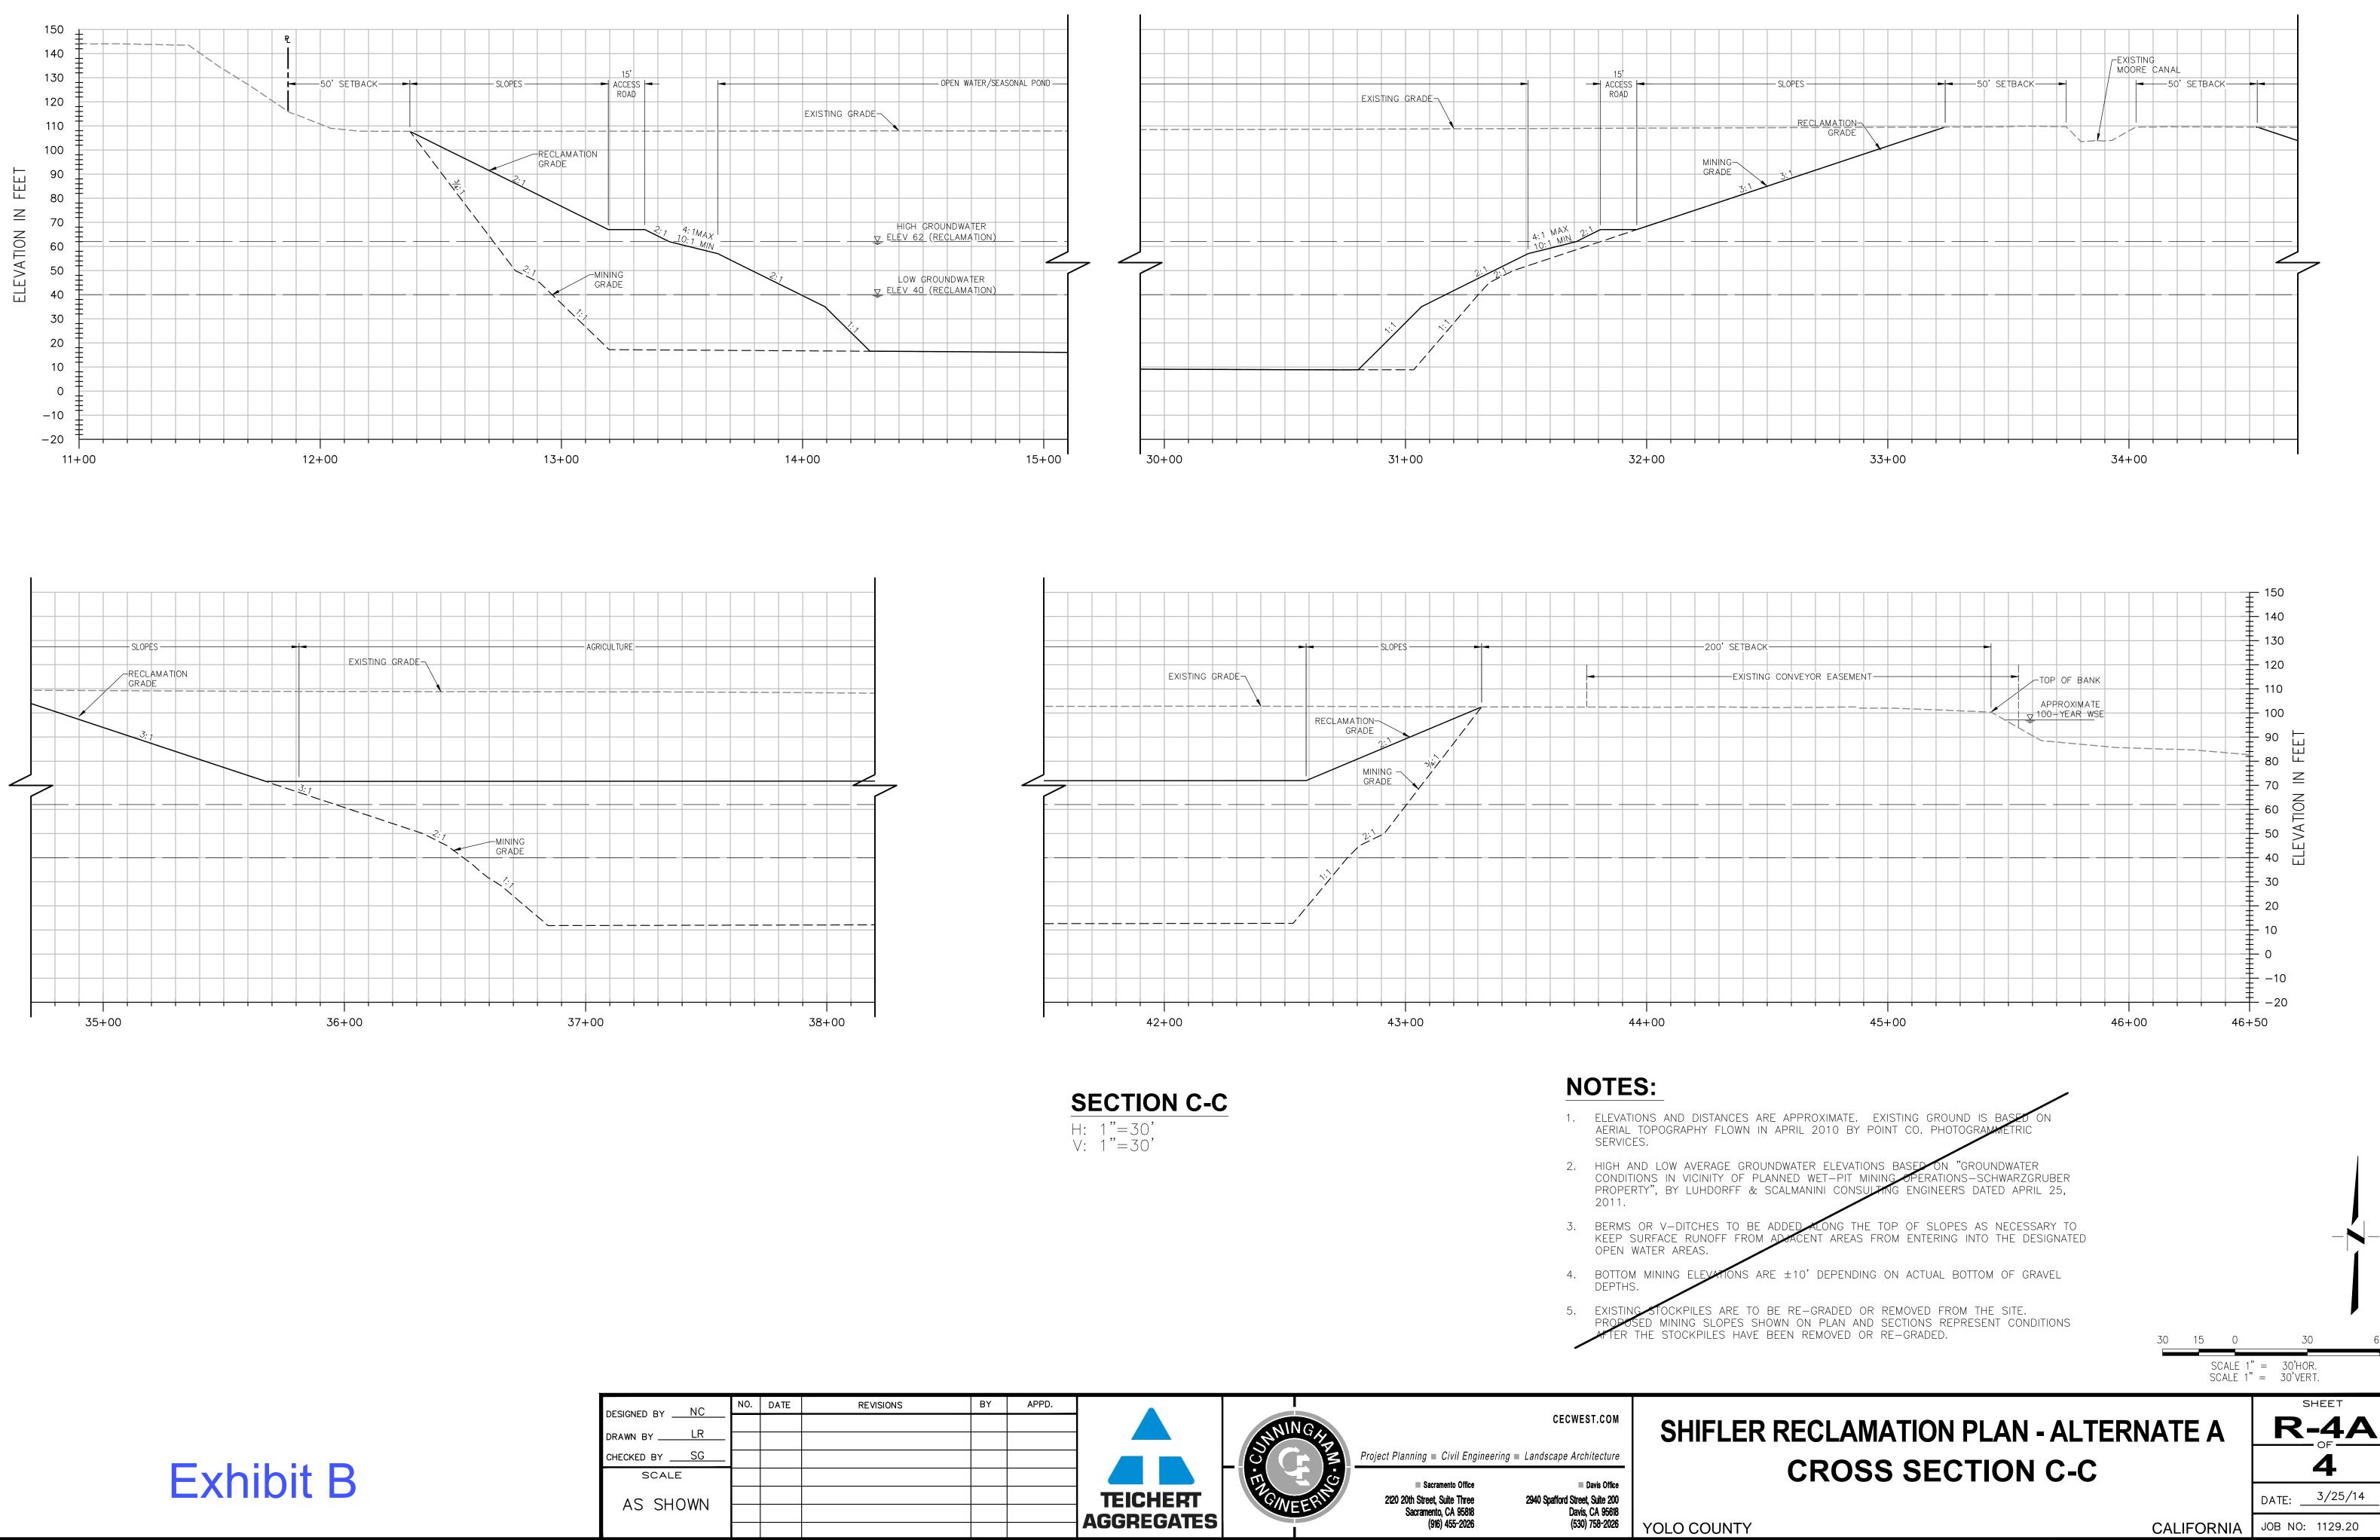

A proposed project alternative leaves the existing Moore canal in place while creating smaller mining pits around it (Exhibits A and B). This alternative mining pit configuration does not affect any of the conclusions set forth in the previous reports.

### Exhibits

| Exhibit A | Shifler Mining Plan – Alternate A (Site Plan and Cross Sections)      |
|-----------|-----------------------------------------------------------------------|
| Exhibit B | Shifler Reclamation Plan – Alternate A (Site Plan and Cross Sections) |