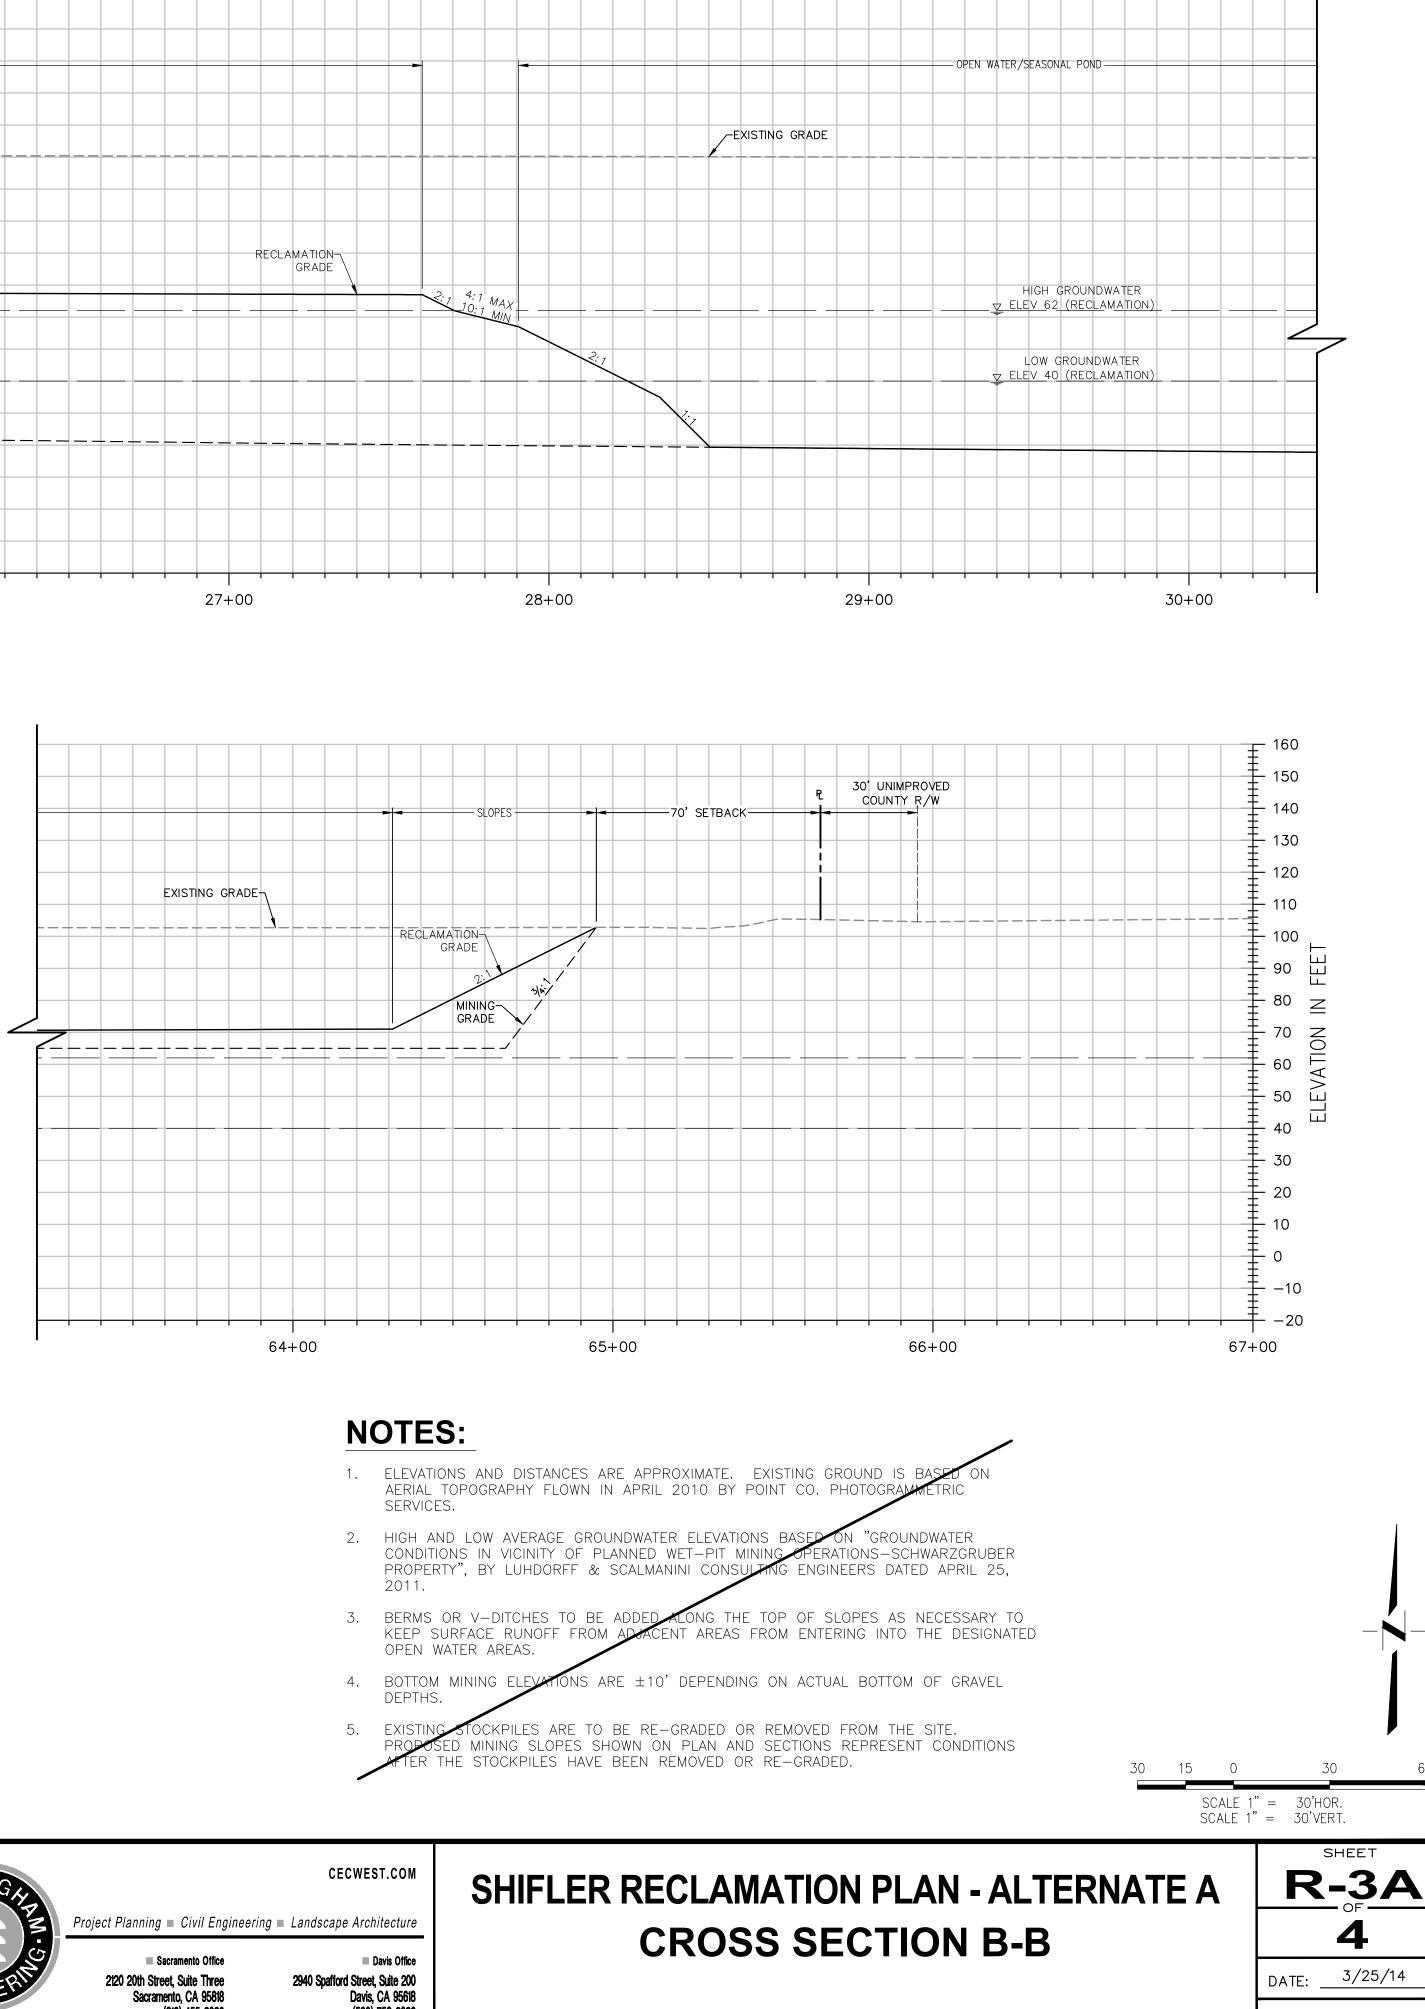

A proposed project alternative leaves the existing Moore canal in place while creating smaller mining pits around it (Exhibits A and B). This alternative mining pit configuration does not affect any of the conclusions set forth in the previous reports.

### Exhibits

| Exhibit A | Shifler Mining Plan – Alternate A (Site Plan and Cross Sections)      |
|-----------|-----------------------------------------------------------------------|
| Exhibit B | Shifler Reclamation Plan – Alternate A (Site Plan and Cross Sections) |