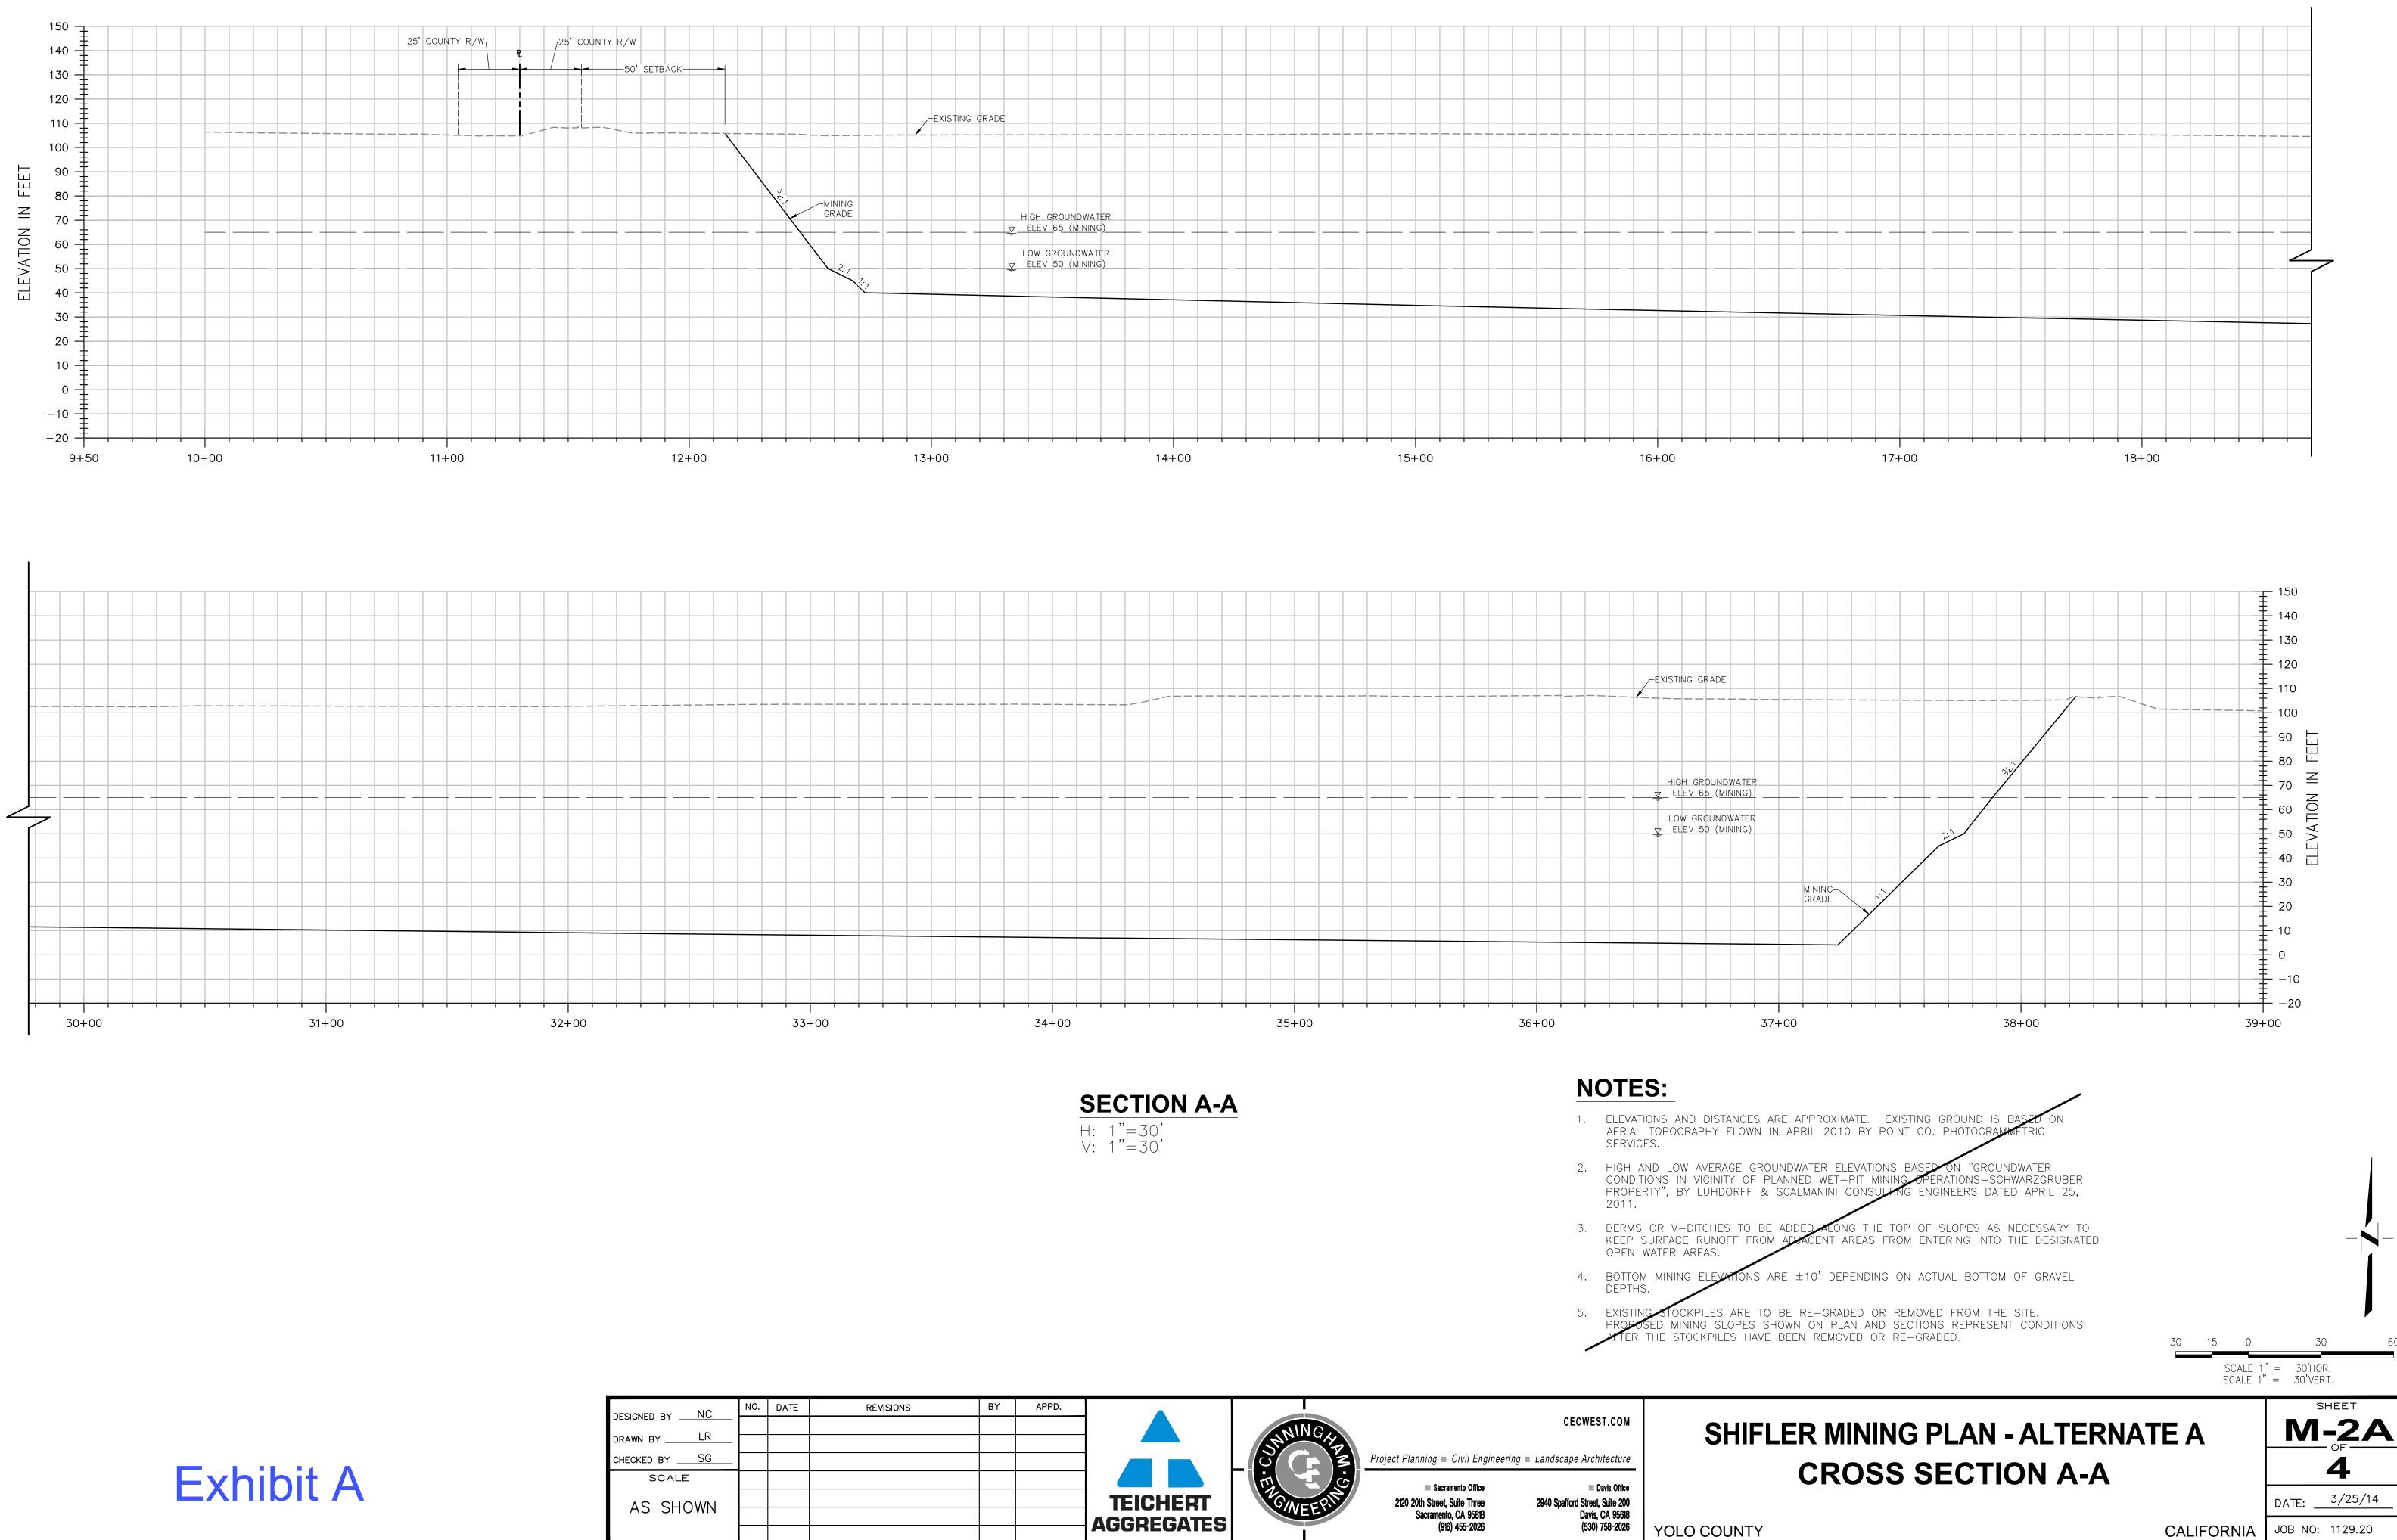

A proposed project alternative leaves the existing Moore canal in place while creating smaller mining pits around it (Exhibits A and B). This alternative mining pit configuration does not affect any of the conclusions set forth in the previous reports.

### Exhibits

| Exhibit A | Shifler Mining Plan – Alternate A (Site Plan and Cross Sections)      |
|-----------|-----------------------------------------------------------------------|
| Exhibit B | Shifler Reclamation Plan – Alternate A (Site Plan and Cross Sections) |