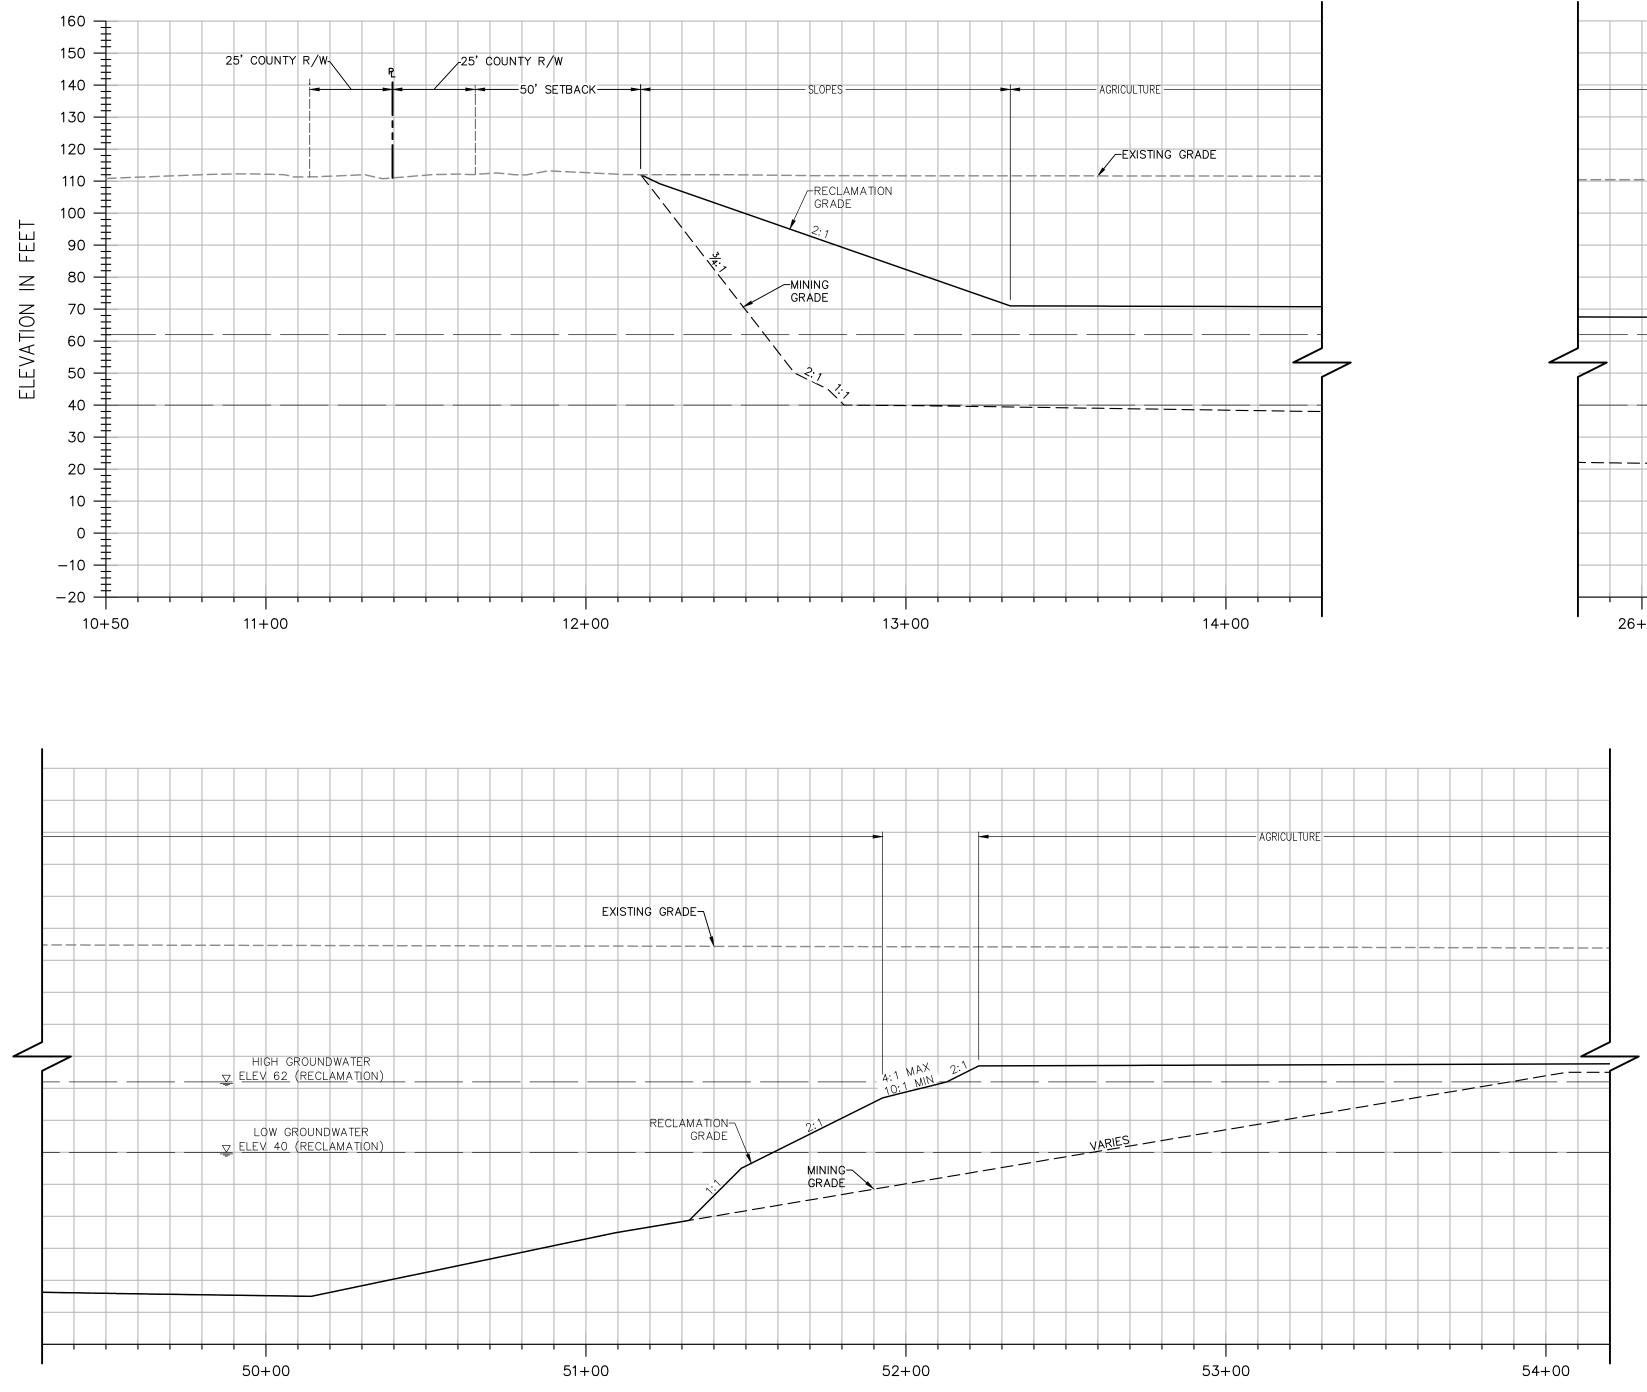

A proposed project alternative leaves the existing Moore canal in place while creating smaller mining pits around it (Exhibits A and B). This alternative mining pit configuration does not affect any of the conclusions set forth in the previous reports.

### Exhibits

| Exhibit A | Shifler Mining Plan – Alternate A (Site Plan and Cross Sections)      |
|-----------|-----------------------------------------------------------------------|
| Exhibit B | Shifler Reclamation Plan – Alternate A (Site Plan and Cross Sections) |