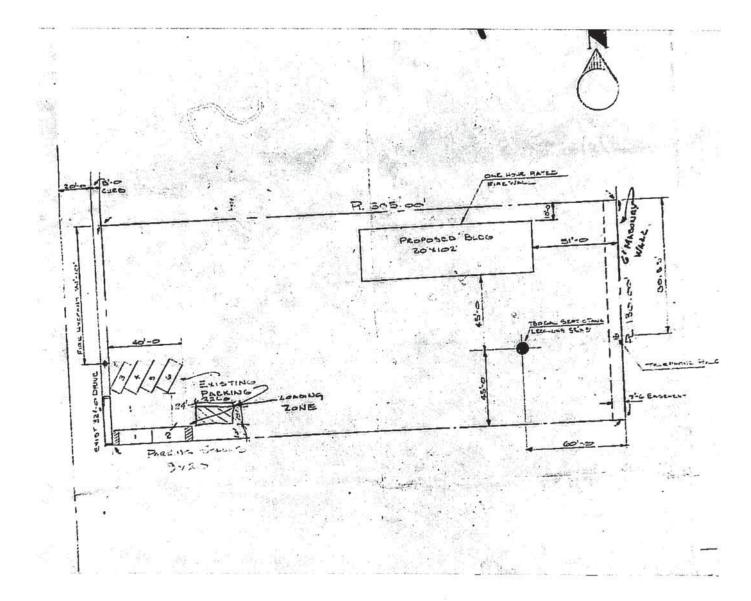

| REPORT COMPONENT                                  | SUMMARY OF FINDINGS                                                                                                                                                                                                                                                                                                                                                                                                                                                                                                                                                                                                                                                                                                                                                                                                                                                                                                                                                                                                                                                                                                      |
|---------------------------------------------------|--------------------------------------------------------------------------------------------------------------------------------------------------------------------------------------------------------------------------------------------------------------------------------------------------------------------------------------------------------------------------------------------------------------------------------------------------------------------------------------------------------------------------------------------------------------------------------------------------------------------------------------------------------------------------------------------------------------------------------------------------------------------------------------------------------------------------------------------------------------------------------------------------------------------------------------------------------------------------------------------------------------------------------------------------------------------------------------------------------------------------|
|                                                   | Based on historical aerial images, the Property was vacant land until it was developed in 1970 as the current contractor's yard with the current commercial building on the northeastern portion. The two storage structures were subsequently developed on the Property. The Property has been occupied by Berger Bros., Inc., a lath, dry wall, and plaster framing, fireproofing, and insulation contractor, since initial development in 1970.                                                                                                                                                                                                                                                                                                                                                                                                                                                                                                                                                                                                                                                                       |
|                                                   | In 1990, three gasoline USTs and associated dispensers and piping were removed from the Property. All soil samples were nondetect for TPHg and BTEX with the exception of one soil sample from the stockpile, which had concentrations of 1200 milligrams per kilogram (mg/kg) of TPHg. All contaminated soil was removed from the site and regulatory case closure was granted in 1992.                                                                                                                                                                                                                                                                                                                                                                                                                                                                                                                                                                                                                                                                                                                                 |
| Historical Use of<br>the Property and<br>Vicinity | In 2006, a 15,000-gallon split diesel fuel/gasoline UST and associated dispenser and piping was removed from the Property. Low concentrations of total petroleum hydrocarbons as diesel (TPHd) were detected under the former dispenser. During a limited subsurface investigation in 2007, soil samples collected were analyzed for TPH-gasoline (TPHg; C4- C12); TPHd (C13 - C23); for benzene, toluene, ethylbenzene and total xylenes (BTEX); for the oxygenates including MTBE, DIPE, ETBE, TAME, TBA; and for ethanol. The laboratory analyses results show that TPH in the carbon chain range of C4 - Cl2 (gasoline) was not detected in the soil samples collected from borings B-1 and B-2. A trace concentration of TPH characterized as diesel (1.9 mg/kg) was detected in boring B-1 at a depth of five feet. Diesel was not detected in any other samples from borings B-1 and B-2. No other contaminants of concern, which include BTEX, the oxygenates, and ethanol were detected in the soil samples analyzed. Regulatory case closure was granted in 2008. For additional information, see Section 4.1. |
|                                                   | The vicinity has been mixed-use commercially and light industrially developed since at least the 1970s. Prior to that the vicinity was a mixture of agricultural development and undeveloped native land.                                                                                                                                                                                                                                                                                                                                                                                                                                                                                                                                                                                                                                                                                                                                                                                                                                                                                                                |
| Federal, State, and<br>Local Agency               | The Property appears on the HAZNET, SCAQMD-FIND, and DTSC-HWTS environmental databases.                                                                                                                                                                                                                                                                                                                                                                                                                                                                                                                                                                                                                                                                                                                                                                                                                                                                                                                                                                                                                                  |
| Records Research                                  | Refer to Section 5.2 for records research details.                                                                                                                                                                                                                                                                                                                                                                                                                                                                                                                                                                                                                                                                                                                                                                                                                                                                                                                                                                                                                                                                       |
| Potential Off-site<br>Concerns                    | The Property appears to be on the eastern cusp of the contaminated groundwater plume of the San Gabriel Valley Area 2 Superfund Site, which is assessed to represent a Recognized Environmental Condition (REC). However, since the Property has not been identified as a contributor to the contamination, the San Gabriel Valley Area 2 Site is not assessed to pose significant environmental risk to the Property.                                                                                                                                                                                                                                                                                                                                                                                                                                                                                                                                                                                                                                                                                                   |
| Concerns                                          | Two closed LUST cases and a UST listing appear on environmental databases<br>for the south-adjacent site at 154 North Aspan Avenue. However, both cases<br>and the UST listing were associated with a 15,000-gallon split UST and fuel<br>dispenser formerly located west adjacent to the storage structures on the<br>Property that is the subject of this assessment (162 North Aspan Avenue). See<br>Section 4.1 for additional information.                                                                                                                                                                                                                                                                                                                                                                                                                                                                                                                                                                                                                                                                          |
| Non-Scope Items                                   | Unless the <i>Client</i> contracted ODIC to investigate specific Non-Scope or Non-CERCLA items, evaluation of Non-Scope or Non-CERCLA items, including those addressed in Section 3.5 of this Report, is neither required nor relevant for compliance with the AAI Rule or E1527-13.                                                                                                                                                                                                                                                                                                                                                                                                                                                                                                                                                                                                                                                                                                                                                                                                                                     |