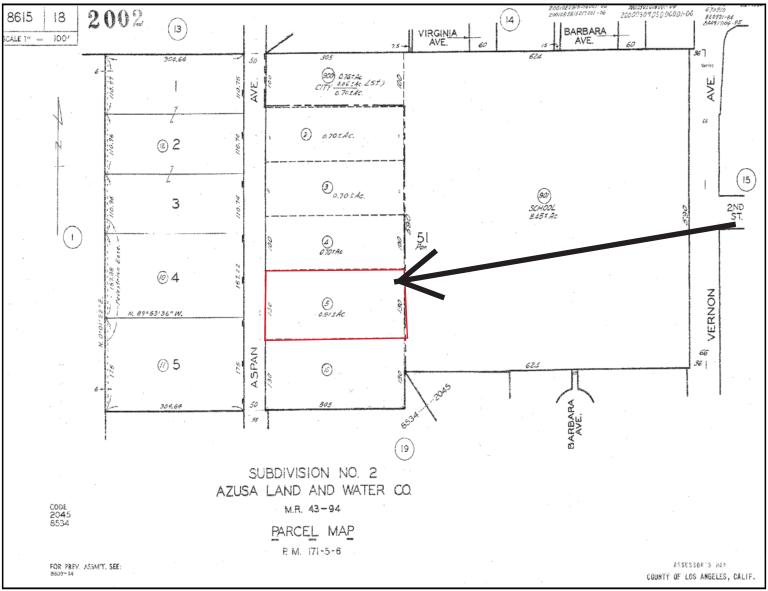

|
| Sale / Rec Dat                 |                  |                                     |                              |
| Sale / Rec Dat<br>Sale Price:  | te: / 04/10/1970 | 1st Loan:                           | Prior Sale Amt:              |

### \*\$/Sq.Ft. is a calculation of Sale Price divided by Sq.Feet.

| Tax Information |            |                  |             |
|-----------------|------------|------------------|-------------|
| Imp Value:      | \$40,729   | Exemption Type:  |             |
| Land Value:     | \$60,449   | Tax Year / Area: | 2016 / 8534 |
| Total Value:    | \$101,178  | Tax Value:       | \$101,178   |
| Total Tax Amt:  | \$2,440.27 | Improved:        | 40%         |

3/3/2017



### my FirstAm<sup>®</sup> Tax Map

### 162 N Aspan Ave, Azusa, CA 91702



#### Limitation of Liability for Informational Report

**IMPORTANT – READ CAREFULLY**: THIS REPORT IS NOT AN INSURED PRODUCT OR SERVICE OR A REPRESENTATION OF THE CONDITION OF TITLE TO REAL PROPERTY. IT IS NOT AN ABSTRACT, LEGAL OPINION, OPINION OF TITLE, TITLE INSURANCE COMMITMENT OR PRELIMINARY REPORT, OR ANY FORM OF TITLE INSURANCE OR GUARANTY. THIS REPORT IS ISSUED EXCLUSIVELY FOR THE BENEFIT OF THE APPLICANT THEREFOR, AND MAY NOT BE USED OR RELIED UPON BY ANY OTHER PERSON. THIS REPORT MAY NOT BE REPRODUCED IN ANY MANNER WITHOUT FIRST AMERICAN'S PRIOR WRITTEN CONSENT. FIRST AMERICAN DOES NOT REPRESENT OR WARRANT THAT THE INFORMATION HEREIN IS COMPLETE OR FREE FROM ERROR, AND THE INFORMATION HEREIN IS PROVIDED WITHOUT ANY WARRANTIES OF ANY KIND, AS-IS, AND WITH ALL FAULTS. AS A MATERI