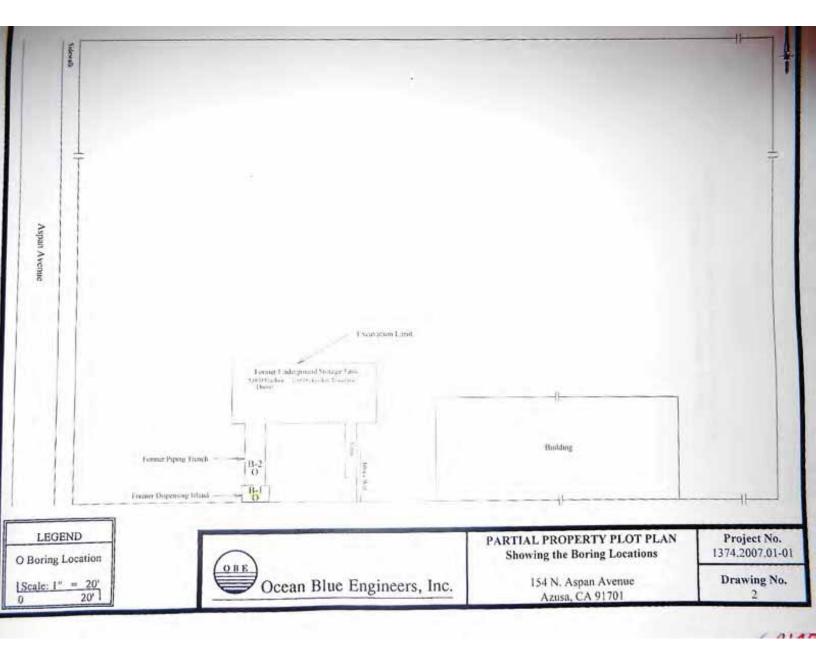

| REPORT COMPONENT                                  | SUMMARY OF FINDINGS                                                                                                                                                                                                                                                                                                                                                                                                                                                                                                                                                                                                                                                                                                                                                                                                                                                                                                                                                                                                                                                                                                      |
|---------------------------------------------------|--------------------------------------------------------------------------------------------------------------------------------------------------------------------------------------------------------------------------------------------------------------------------------------------------------------------------------------------------------------------------------------------------------------------------------------------------------------------------------------------------------------------------------------------------------------------------------------------------------------------------------------------------------------------------------------------------------------------------------------------------------------------------------------------------------------------------------------------------------------------------------------------------------------------------------------------------------------------------------------------------------------------------------------------------------------------------------------------------------------------------|
|                                                   | Based on historical aerial images, the Property was vacant land until it was developed in 1970 as the current contractor's yard with the current commercial building on the northeastern portion. The two storage structures were subsequently developed on the Property. The Property has been occupied by Berger Bros., Inc., a lath, dry wall, and plaster framing, fireproofing, and insulation contractor, since initial development in 1970.                                                                                                                                                                                                                                                                                                                                                                                                                                                                                                                                                                                                                                                                       |
|                                                   | In 1990, three gasoline USTs and associated dispensers and piping were removed from the Property. All soil samples were nondetect for TPHg and BTEX with the exception of one soil sample from the stockpile, which had concentrations of 1200 milligrams per kilogram (mg/kg) of TPHg. All contaminated soil was removed from the site and regulatory case closure was granted in 1992.                                                                                                                                                                                                                                                                                                                                                                                                                                                                                                                                                                                                                                                                                                                                 |
| Historical Use of<br>the Property and<br>Vicinity | In 2006, a 15,000-gallon split diesel fuel/gasoline UST and associated dispenser and piping was removed from the Property. Low concentrations of total petroleum hydrocarbons as diesel (TPHd) were detected under the former dispenser. During a limited subsurface investigation in 2007, soil samples collected were analyzed for TPH-gasoline (TPHg; C4- C12); TPHd (C13 - C23); for benzene, toluene, ethylbenzene and total xylenes (BTEX); for the oxygenates including MTBE, DIPE, ETBE, TAME, TBA; and for ethanol. The laboratory analyses results show that TPH in the carbon chain range of C4 - Cl2 (gasoline) was not detected in the soil samples collected from borings B-1 and B-2. A trace concentration of TPH characterized as diesel (1.9 mg/kg) was detected in boring B-1 at a depth of five feet. Diesel was not detected in any other samples from borings B-1 and B-2. No other contaminants of concern, which include BTEX, the oxygenates, and ethanol were detected in the soil samples analyzed. Regulatory case closure was granted in 2008. For additional information, see Section 4.1. |
|                                                   | The vicinity has been mixed-use commercially and light industrially developed since at least the 1970s. Prior to that the vicinity was a mixture of agricultural development and undeveloped native land.                                                                                                                                                                                                                                                                                                                                                                                                                                                                                                                                                                                                                                                                                                                                                                                                                                                                                                                |
| Federal, State, and<br>Local Agency               | The Property appears on the HAZNET, SCAQMD-FIND, and DTSC-HWTS environmental databases.                                                                                                                                                                                                                                                                                                                                                                                                                                                                                                                                                                                                                                                                                                                                                                                                                                                                                                                                                                                                                                  |
| Records Research                                  | Refer to Section 5.2 for records research details.                                                                                                                                                                                                                                                                                                                                                                                                                                                                                                                                                                                                                                                                                                                                                                                                                                                                                                                                                                                                                                                                       |
| Potential Off-site<br>Concerns                    | The Property appears to be on the eastern cusp of the contaminated groundwater plume of the San Gabriel Valley Area 2 Superfund Site, which is assessed to represent a Recognized Environmental Condition (REC). However, since the Property has not been identified as a contributor to the contamination, the San Gabriel Valley Area 2 Site is not assessed to pose significant environmental risk to the Property.                                                                                                                                                                                                                                                                                                                                                                                                                                                                                                                                                                                                                                                                                                   |
| Concerns                                          | Two closed LUST cases and a UST listing appear on environmental databases<br>for the south-adjacent site at 154 North Aspan Avenue. However, both cases<br>and the UST listing were associated with a 15,000-gallon split UST and fuel<br>dispenser formerly located west adjacent to the storage structures on the<br>Property that is the subject of this assessment (162 North Aspan Avenue). See<br>Section 4.1 for additional information.                                                                                                                                                                                                                                                                                                                                                                                                                                                                                                                                                                                                                                                                          |
| Non-Scope Items                                   | Unless the <i>Client</i> contracted ODIC to investigate specific Non-Scope or Non-CERCLA items, evaluation of Non-Scope or Non-CERCLA items, including those addressed in Section 3.5 of this Report, is neither required nor relevant for compliance with the AAI Rule or E1527-13.                                                                                                                                                                                                                                                                                                                                                                                                                                                                                                                                                                                                                                                                                                                                                                                                                                     |