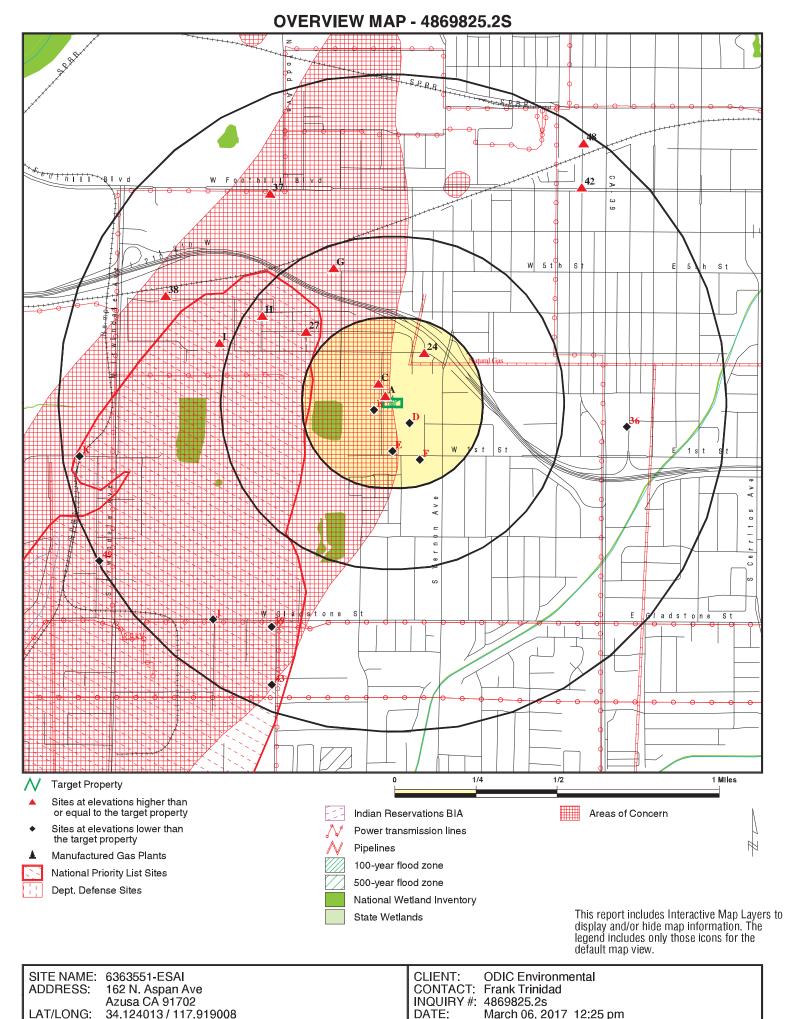

| REPORT COMPONENT                                  | SUMMARY OF FINDINGS                                                                                                                                                                                                                                                                                                                                                                                                                                                                                                                                                                                                                                                                                                                                                                                                                                                                                                                                                                                                                                                                                                      |
|---------------------------------------------------|--------------------------------------------------------------------------------------------------------------------------------------------------------------------------------------------------------------------------------------------------------------------------------------------------------------------------------------------------------------------------------------------------------------------------------------------------------------------------------------------------------------------------------------------------------------------------------------------------------------------------------------------------------------------------------------------------------------------------------------------------------------------------------------------------------------------------------------------------------------------------------------------------------------------------------------------------------------------------------------------------------------------------------------------------------------------------------------------------------------------------|
|                                                   | Based on historical aerial images, the Property was vacant land until it was developed in 1970 as the current contractor's yard with the current commercial building on the northeastern portion. The two storage structures were subsequently developed on the Property. The Property has been occupied by Berger Bros., Inc., a lath, dry wall, and plaster framing, fireproofing, and insulation contractor, since initial development in 1970.                                                                                                                                                                                                                                                                                                                                                                                                                                                                                                                                                                                                                                                                       |
|                                                   | In 1990, three gasoline USTs and associated dispensers and piping were removed from the Property. All soil samples were nondetect for TPHg and BTEX with the exception of one soil sample from the stockpile, which had concentrations of 1200 milligrams per kilogram (mg/kg) of TPHg. All contaminated soil was removed from the site and regulatory case closure was granted in 1992.                                                                                                                                                                                                                                                                                                                                                                                                                                                                                                                                                                                                                                                                                                                                 |
| Historical Use of<br>the Property and<br>Vicinity | In 2006, a 15,000-gallon split diesel fuel/gasoline UST and associated dispenser and piping was removed from the Property. Low concentrations of total petroleum hydrocarbons as diesel (TPHd) were detected under the former dispenser. During a limited subsurface investigation in 2007, soil samples collected were analyzed for TPH-gasoline (TPHg; C4- C12); TPHd (C13 - C23); for benzene, toluene, ethylbenzene and total xylenes (BTEX); for the oxygenates including MTBE, DIPE, ETBE, TAME, TBA; and for ethanol. The laboratory analyses results show that TPH in the carbon chain range of C4 - Cl2 (gasoline) was not detected in the soil samples collected from borings B-1 and B-2. A trace concentration of TPH characterized as diesel (1.9 mg/kg) was detected in boring B-1 at a depth of five feet. Diesel was not detected in any other samples from borings B-1 and B-2. No other contaminants of concern, which include BTEX, the oxygenates, and ethanol were detected in the soil samples analyzed. Regulatory case closure was granted in 2008. For additional information, see Section 4.1. |
|                                                   | The vicinity has been mixed-use commercially and light industrially developed since at least the 1970s. Prior to that the vicinity was a mixture of agricultural development and undeveloped native land.                                                                                                                                                                                                                                                                                                                                                                                                                                                                                                                                                                                                                                                                                                                                                                                                                                                                                                                |
| Federal, State, and<br>Local Agency               | The Property appears on the HAZNET, SCAQMD-FIND, and DTSC-HWTS environmental databases.                                                                                                                                                                                                                                                                                                                                                                                                                                                                                                                                                                                                                                                                                                                                                                                                                                                                                                                                                                                                                                  |
| Records Research                                  | Refer to Section 5.2 for records research details.                                                                                                                                                                                                                                                                                                                                                                                                                                                                                                                                                                                                                                                                                                                                                                                                                                                                                                                                                                                                                                                                       |
| Potential Off-site<br>Concerns                    | The Property appears to be on the eastern cusp of the contaminated groundwater plume of the San Gabriel Valley Area 2 Superfund Site, which is assessed to represent a Recognized Environmental Condition (REC). However, since the Property has not been identified as a contributor to the contamination, the San Gabriel Valley Area 2 Site is not assessed to pose significant environmental risk to the Property.                                                                                                                                                                                                                                                                                                                                                                                                                                                                                                                                                                                                                                                                                                   |
| Concerns                                          | Two closed LUST cases and a UST listing appear on environmental databases<br>for the south-adjacent site at 154 North Aspan Avenue. However, both cases<br>and the UST listing were associated with a 15,000-gallon split UST and fuel<br>dispenser formerly located west adjacent to the storage structures on the<br>Property that is the subject of this assessment (162 North Aspan Avenue). See<br>Section 4.1 for additional information.                                                                                                                                                                                                                                                                                                                                                                                                                                                                                                                                                                                                                                                                          |
| Non-Scope Items                                   | Unless the <i>Client</i> contracted ODIC to investigate specific Non-Scope or Non-CERCLA items, evaluation of Non-Scope or Non-CERCLA items, including those addressed in Section 3.5 of this Report, is neither required nor relevant for compliance with the AAI Rule or E1527-13.                                                                                                                                                                                                                                                                                                                                                                                                                                                                                                                                                                                                                                                                                                                                                                                                                                     |