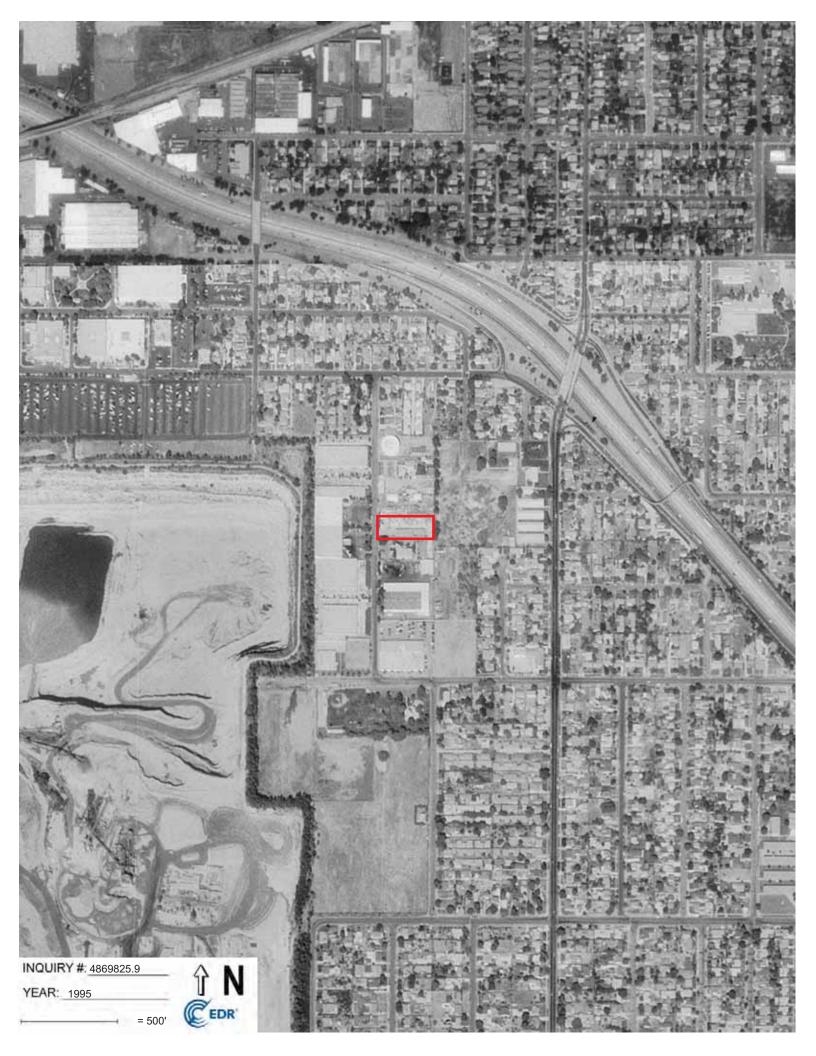

| REPORT COMPONENT                                  | SUMMARY OF FINDINGS                                                                                                                                                                                                                                                                                                                                                                                                                                                                                                                                                                                                                                                                                                                                                                                                                                                                                                                                                                                                                                                                                                      |
|---------------------------------------------------|--------------------------------------------------------------------------------------------------------------------------------------------------------------------------------------------------------------------------------------------------------------------------------------------------------------------------------------------------------------------------------------------------------------------------------------------------------------------------------------------------------------------------------------------------------------------------------------------------------------------------------------------------------------------------------------------------------------------------------------------------------------------------------------------------------------------------------------------------------------------------------------------------------------------------------------------------------------------------------------------------------------------------------------------------------------------------------------------------------------------------|
|                                                   | Based on historical aerial images, the Property was vacant land until it was developed in 1970 as the current contractor's yard with the current commercial building on the northeastern portion. The two storage structures were subsequently developed on the Property. The Property has been occupied by Berger Bros., Inc., a lath, dry wall, and plaster framing, fireproofing, and insulation contractor, since initial development in 1970.                                                                                                                                                                                                                                                                                                                                                                                                                                                                                                                                                                                                                                                                       |
|                                                   | In 1990, three gasoline USTs and associated dispensers and piping were removed from the Property. All soil samples were nondetect for TPHg and BTEX with the exception of one soil sample from the stockpile, which had concentrations of 1200 milligrams per kilogram (mg/kg) of TPHg. All contaminated soil was removed from the site and regulatory case closure was granted in 1992.                                                                                                                                                                                                                                                                                                                                                                                                                                                                                                                                                                                                                                                                                                                                 |
| Historical Use of<br>the Property and<br>Vicinity | In 2006, a 15,000-gallon split diesel fuel/gasoline UST and associated dispenser and piping was removed from the Property. Low concentrations of total petroleum hydrocarbons as diesel (TPHd) were detected under the former dispenser. During a limited subsurface investigation in 2007, soil samples collected were analyzed for TPH-gasoline (TPHg; C4- C12); TPHd (C13 - C23); for benzene, toluene, ethylbenzene and total xylenes (BTEX); for the oxygenates including MTBE, DIPE, ETBE, TAME, TBA; and for ethanol. The laboratory analyses results show that TPH in the carbon chain range of C4 - Cl2 (gasoline) was not detected in the soil samples collected from borings B-1 and B-2. A trace concentration of TPH characterized as diesel (1.9 mg/kg) was detected in boring B-1 at a depth of five feet. Diesel was not detected in any other samples from borings B-1 and B-2. No other contaminants of concern, which include BTEX, the oxygenates, and ethanol were detected in the soil samples analyzed. Regulatory case closure was granted in 2008. For additional information, see Section 4.1. |
|                                                   | The vicinity has been mixed-use commercially and light industrially developed since at least the 1970s. Prior to that the vicinity was a mixture of agricultural development and undeveloped native land.                                                                                                                                                                                                                                                                                                                                                                                                                                                                                                                                                                                                                                                                                                                                                                                                                                                                                                                |
| Federal, State, and<br>Local Agency               | The Property appears on the HAZNET, SCAQMD-FIND, and DTSC-HWTS environmental databases.                                                                                                                                                                                                                                                                                                                                                                                                                                                                                                                                                                                                                                                                                                                                                                                                                                                                                                                                                                                                                                  |
| Records Research                                  | Refer to Section 5.2 for records research details.                                                                                                                                                                                                                                                                                                                                                                                                                                                                                                                                                                                                                                                                                                                                                                                                                                                                                                                                                                                                                                                                       |
| Potential Off-site<br>Concerns                    | The Property appears to be on the eastern cusp of the contaminated groundwater plume of the San Gabriel Valley Area 2 Superfund Site, which is assessed to represent a Recognized Environmental Condition (REC). However, since the Property has not been identified as a contributor to the contamination, the San Gabriel Valley Area 2 Site is not assessed to pose significant environmental risk to the Property.                                                                                                                                                                                                                                                                                                                                                                                                                                                                                                                                                                                                                                                                                                   |
| Concerns                                          | Two closed LUST cases and a UST listing appear on environmental databases<br>for the south-adjacent site at 154 North Aspan Avenue. However, both cases<br>and the UST listing were associated with a 15,000-gallon split UST and fuel<br>dispenser formerly located west adjacent to the storage structures on the<br>Property that is the subject of this assessment (162 North Aspan Avenue). See<br>Section 4.1 for additional information.                                                                                                                                                                                                                                                                                                                                                                                                                                                                                                                                                                                                                                                                          |
| Non-Scope Items                                   | Unless the <i>Client</i> contracted ODIC to investigate specific Non-Scope or Non-CERCLA items, evaluation of Non-Scope or Non-CERCLA items, including those addressed in Section 3.5 of this Report, is neither required nor relevant for compliance with the AAI Rule or E1527-13.                                                                                                                                                                                                                                                                                                                                                                                                                                                                                                                                                                                                                                                                                                                                                                                                                                     |