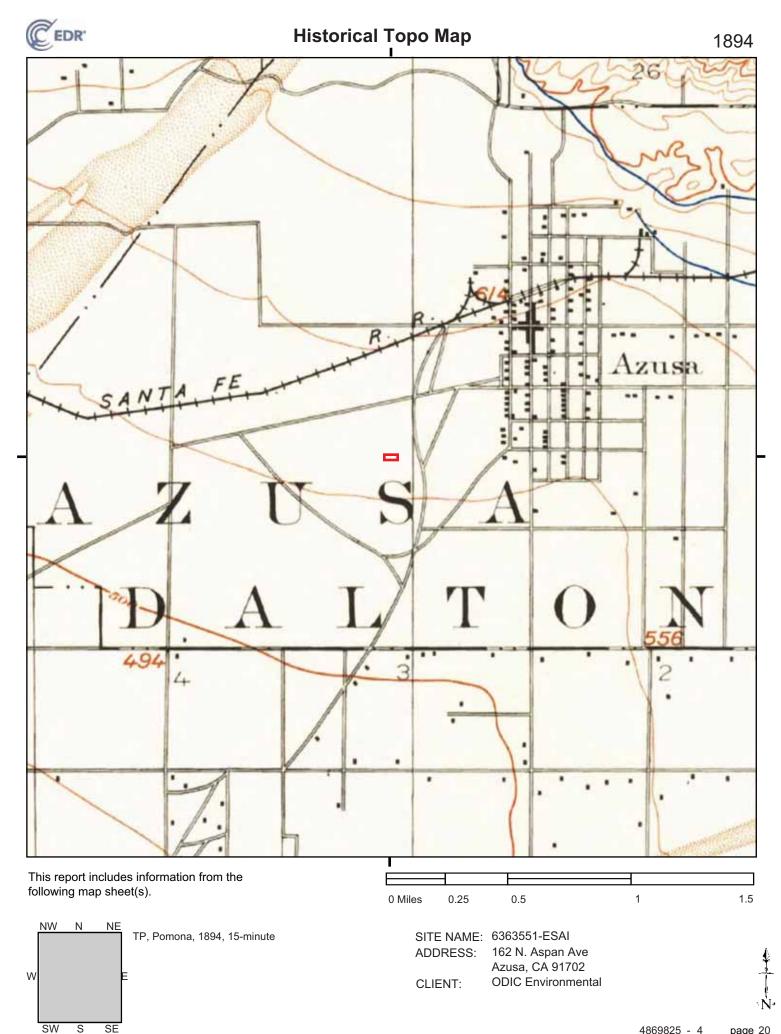

ge 9



SW

S

SE

# **Historical Topo Map**







SITE NAME: 6363551-ESAI ADDRESS: 162 N. Aspan Ave Azusa, CA 91702 CLIENT: ODIC Environmental

4869825 - 4 page 11



W

SW

S

SE

# **Historical Topo Map**



This report includes information from the following map sheet(s). 0.25 0.5 1 0 Miles NW Ν NE SITE NAME: 6363551-ESAI TP, Baldwin Park, 1953, 7.5-minute N, Azusa, 1953, 7.5-minute ADDRESS: 162 N. Aspan Ave Azusa, CA 91702 **ODIC Environmental** CLIENT:

1953

4869825 - 4 page 12

1.5







SITE NAME: 6363551-ESAI ADDRESS: 162 N. Aspan Ave Azusa, CA 91702 CLIENT: ODIC Environmental



4869825 - 4 page 14



1927, 1928



SITE NAME: 6363551-ESAI

ADDRESS:

CLIENT:

162 N. Aspan Ave

Azusa, CA 91702

**ODIC Environmental** 

















4869825 - 4 page 18



4869825 - 4 page 19



page 20 4869825 - 4

# 6363551-ESAI

162 N. Aspan Ave Azusa, CA 91702

Inquiry Number: 4869825.5 March 08, 2017

# The EDR-City Directory Abstract



6 Armstrong Road Shelton, CT 06484 800.352.0050 www.edrnet.com

# **TABLE OF CONTENTS**

## **SECTION**

**Executive Summary** 

Findings

**City Directory Images** 

*Thank you for your business.* Please contact EDR at 1-800-352-0050 with any questions or comments.

#### **Disclaimer - Copyright and Trademark Notice**

This Report contains certain information obtained from a variety of public and other sources reasonably available to Environmental Data Resources, Inc. It cannot be concluded from this Report that coverage information for the target and surrounding properties does not exist from other sources. NO WARRANTY EXPRESSED OR IMPLIE