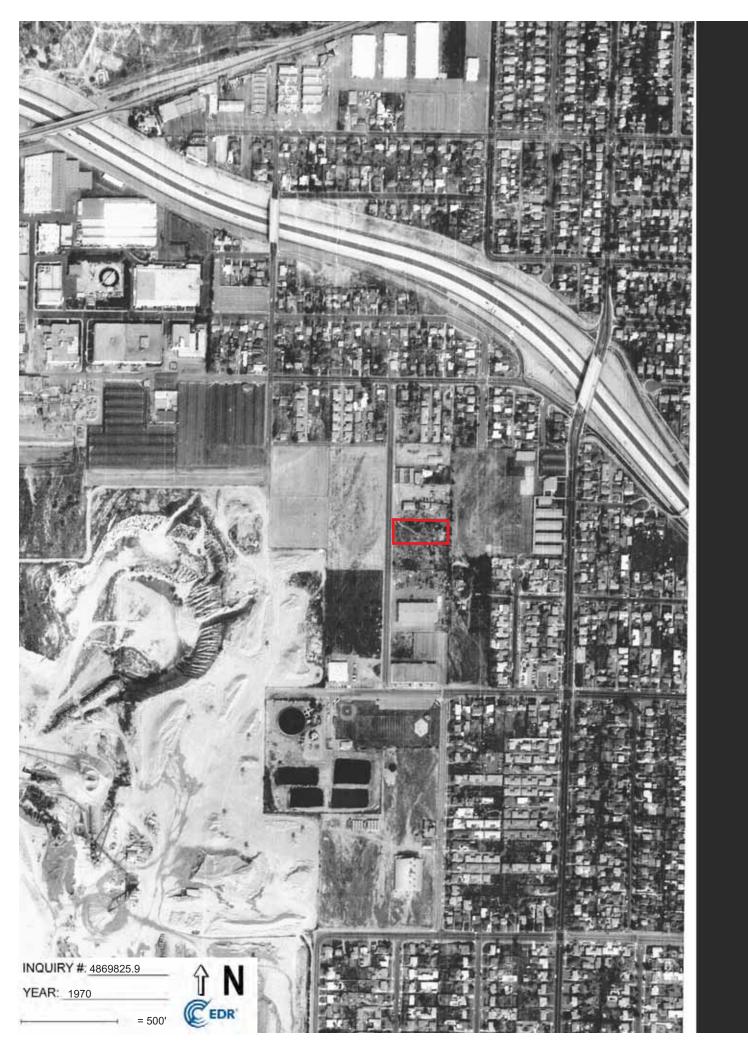

| REPORT COMPONENT                                  | SUMMARY OF FINDINGS                                                                                                                                                                                                                                                                                                                                                                                                                                                                                                                                                                                                                                                                                                                                                                                                                                                                                                                                                                                                                                                                                                      |
|---------------------------------------------------|--------------------------------------------------------------------------------------------------------------------------------------------------------------------------------------------------------------------------------------------------------------------------------------------------------------------------------------------------------------------------------------------------------------------------------------------------------------------------------------------------------------------------------------------------------------------------------------------------------------------------------------------------------------------------------------------------------------------------------------------------------------------------------------------------------------------------------------------------------------------------------------------------------------------------------------------------------------------------------------------------------------------------------------------------------------------------------------------------------------------------|
|                                                   | Based on historical aerial images, the Property was vacant land until it was developed in 1970 as the current contractor's yard with the current commercial building on the northeastern portion. The two storage structures were subsequently developed on the Property. The Property has been occupied by Berger Bros., Inc., a lath, dry wall, and plaster framing, fireproofing, and insulation contractor, since initial development in 1970.                                                                                                                                                                                                                                                                                                                                                                                                                                                                                                                                                                                                                                                                       |
|                                                   | In 1990, three gasoline USTs and associated dispensers and piping were removed from the Property. All soil samples were nondetect for TPHg and BTEX with the exception of one soil sample from the stockpile, which had concentrations of 1200 milligrams per kilogram (mg/kg) of TPHg. All contaminated soil was removed from the site and regulatory case closure was granted in 1992.                                                                                                                                                                                                                                                                                                                                                                                                                                                                                                                                                                                                                                                                                                                                 |
| Historical Use of<br>the Property and<br>Vicinity | In 2006, a 15,000-gallon split diesel fuel/gasoline UST and associated dispenser and piping was removed from the Property. Low concentrations of total petroleum hydrocarbons as diesel (TPHd) were detected under the former dispenser. During a limited subsurface investigation in 2007, soil samples collected were analyzed for TPH-gasoline (TPHg; C4- C12); TPHd (C13 - C23); for benzene, toluene, ethylbenzene and total xylenes (BTEX); for the oxygenates including MTBE, DIPE, ETBE, TAME, TBA; and for ethanol. The laboratory analyses results show that TPH in the carbon chain range of C4 - Cl2 (gasoline) was not detected in the soil samples collected from borings B-1 and B-2. A trace concentration of TPH characterized as diesel (1.9 mg/kg) was detected in boring B-1 at a depth of five feet. Diesel was not detected in any other samples from borings B-1 and B-2. No other contaminants of concern, which include BTEX, the oxygenates, and ethanol were detected in the soil samples analyzed. Regulatory case closure was granted in 2008. For additional information, see Section 4.1. |
|                                                   | The vicinity has been mixed-use commercially and light industrially developed since at least the 1970s. Prior to that the vicinity was a mixture of agricultural development and undeveloped native land.                                                                                                                                                                                                                                                                                                                                                                                                                                                                                                                                                                                                                                                                                                                                                                                                                                                                                                                |
| Federal, State, and<br>Local Agency               | The Property appears on the HAZNET, SCAQMD-FIND, and DTSC-HWTS environmental databases.                                                                                                                                                                                                                                                                                                                                                                                                                                                                                                                                                                                                                                                                                                                                                                                                                                                                                                                                                                                                                                  |
| Records Research                                  | Refer to Section 5.2 for records research details.                                                                                                                                                                                                                                                                                                                                                                                                                                                                                                                                                                                                                                                                                                                                                                                                                                                                                                                                                                                                                                                                       |
| Potential Off-site<br>Concerns                    | The Property appears to be on the eastern cusp of the contaminated groundwater plume of the San Gabriel Valley Area 2 Superfund Site, which is assessed to represent a Recognized Environmental Condition (REC). However, since the Property has not been identified as a contributor to the contamination, the San Gabriel Valley Area 2 Site is not assessed to pose significant environmental risk to the Property.                                                                                                                                                                                                                                                                                                                                                                                                                                                                                                                                                                                                                                                                                                   |
| Concerns                                          | Two closed LUST cases and a UST listing appear on environmental databases<br>for the south-adjacent site at 154 North Aspan Avenue. However, both cases<br>and the UST listing were associated with a 15,000-gallon split UST and fuel<br>dispenser formerly located west adjacent to the storage structures on the<br>Property that is the subject of this assessment (162 North Aspan Avenue). See<br>Section 4.1 for additional information.                                                                                                                                                                                                                                                                                                                                                                                                                                                                                                                                                                                                                                                                          |
| Non-Scope Items                                   | Unless the <i>Client</i> contracted ODIC to investigate specific Non-Scope or Non-CERCLA items, evaluation of Non-Scope or Non-CERCLA items, including those addressed in Section 3.5 of this Report, is neither required nor relevant for compliance with the AAI Rule or E1527-13.                                                                                                                                                                                                                                                                                                                                                                                                                                                                                                                                                                                                                                                                                                                                                                                                                                     |