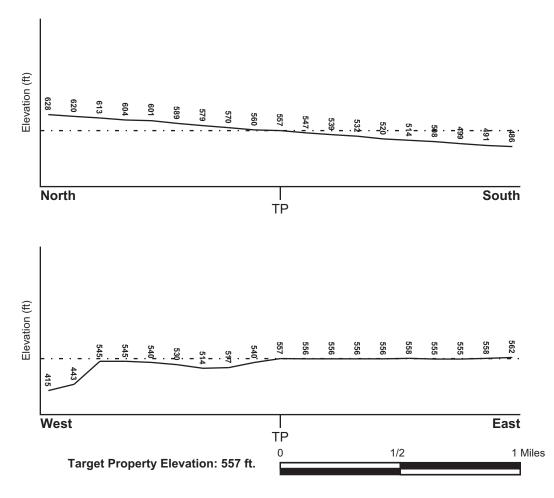

| REPORT COMPONENT                         | SUMMARY OF FINDINGS                                                                                                                                                                                                                                                                                                                                                                                                                                                                                                                                                                                                                                                                                                                                                                                                                                                                                                                                                                                                                                                                                |
|------------------------------------------|----------------------------------------------------------------------------------------------------------------------------------------------------------------------------------------------------------------------------------------------------------------------------------------------------------------------------------------------------------------------------------------------------------------------------------------------------------------------------------------------------------------------------------------------------------------------------------------------------------------------------------------------------------------------------------------------------------------------------------------------------------------------------------------------------------------------------------------------------------------------------------------------------------------------------------------------------------------------------------------------------------------------------------------------------------------------------------------------------|
| Current Property<br>Address(es)          | The Property address is 162 North Aspan Avenue, Azusa, Los Angeles County, California 91702.                                                                                                                                                                                                                                                                                                                                                                                                                                                                                                                                                                                                                                                                                                                                                                                                                                                                                                                                                                                                       |
| Property<br>Description                  | The Property is a rectangular-shaped 0.9-acre contractor's yard occupied by a rectangular-shaped 3,060-square-foot commercial building with an east-adjacent canopy, a shed, and two high-bay three-walled storage structures. The high-bay building and shed occupy the northeastern portion of the Property, and the storage structures occupy the south-central portion. The remainder of the storage yard is occupied by construction equipment and materials, supplies, and toolboxes. The majority of the fenced and gated site is concrete paved with the exception of the northeasternmost and southwesternmost portions. The Property occupant is Berger Bros., Inc., a lath, dry wall, and plaster framing, fireproofing, and insulation contractor.                                                                                                                                                                                                                                                                                                                                     |
| Summary of<br>Property<br>Reconnaissance | The Property is a contractor's yard occupied by Berger Bros., Inc., a lath, dry wall, and plaster framing, fireproofing, and insulation contractor. Vehicle servicing, including oil and automotive fluid changes, are conducted on the Property. Three approximately 200-gallon ASTs—two containing new oil and one containing hydraulic fluid—were present in the western vehicle maintenance portion of the northeastern building. No staining or indication of spills or releases was observed. Waste oil and automotive fluids in two approximately 20-gallon rolling drum receptacles are reportedly removed from the site periodically by a licensed waste hauler.<br>A concrete patch that is the location of a former underground storage tank ((UST) is west adjacent to the southwestern storage structure. The UST has been removed and a closure letter was issued by the County of Los Angeles Department of Public Works. See Section 4.1 for additional information. Site reconnaissance revealed no evidence of current USTs, clarifiers, sumps, or other environmental concerns. |