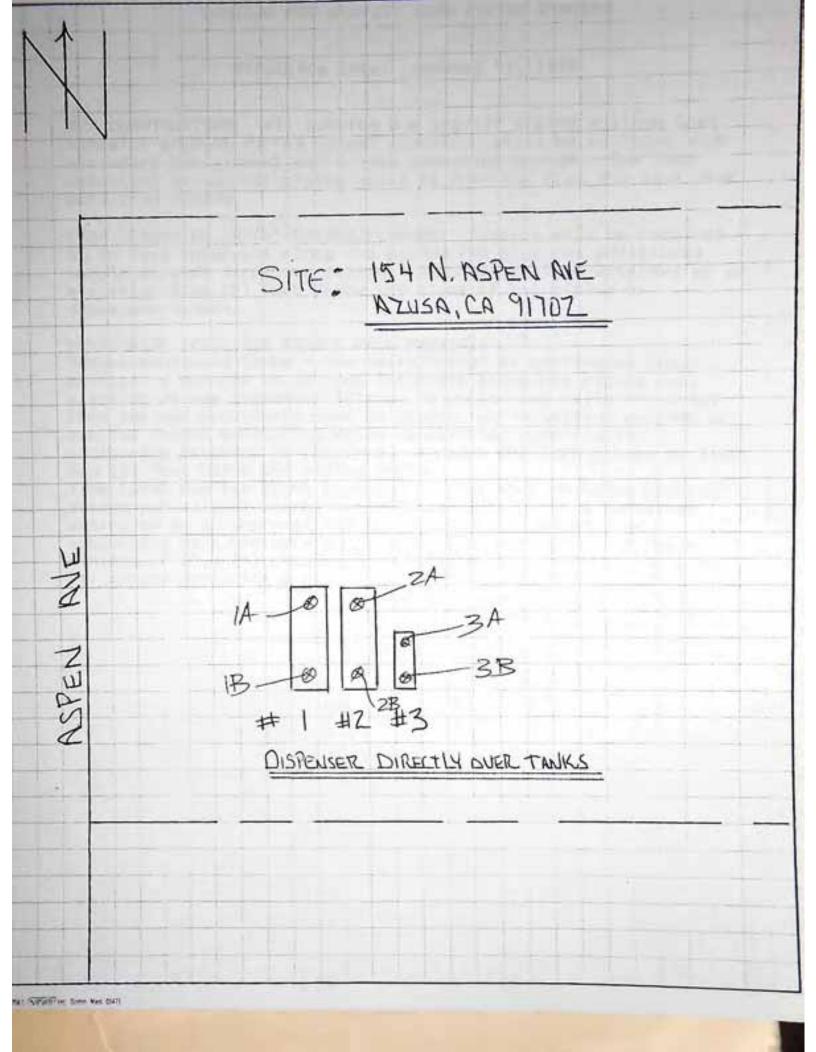

| REPORT COMPONENT                                  | SUMMARY OF FINDINGS                                                                                                                                                                                                                                                                                                                                                                                                                                                                                                                                                                                                                                                                                                                                                                                                                                                                                                                                                                                                                                                                                                      |
|---------------------------------------------------|--------------------------------------------------------------------------------------------------------------------------------------------------------------------------------------------------------------------------------------------------------------------------------------------------------------------------------------------------------------------------------------------------------------------------------------------------------------------------------------------------------------------------------------------------------------------------------------------------------------------------------------------------------------------------------------------------------------------------------------------------------------------------------------------------------------------------------------------------------------------------------------------------------------------------------------------------------------------------------------------------------------------------------------------------------------------------------------------------------------------------|
|                                                   | Based on historical aerial images, the Property was vacant land until it was developed in 1970 as the current contractor's yard with the current commercial building on the northeastern portion. The two storage structures were subsequently developed on the Property. The Property has been occupied by Berger Bros., Inc., a lath, dry wall, and plaster framing, fireproofing, and insulation contractor, since initial development in 1970.                                                                                                                                                                                                                                                                                                                                                                                                                                                                                                                                                                                                                                                                       |
|                                                   | In 1990, three gasoline USTs and associated dispensers and piping were removed from the Property. All soil samples were nondetect for TPHg and BTEX with the exception of one soil sample from the stockpile, which had concentrations of 1200 milligrams per kilogram (mg/kg) of TPHg. All contaminated soil was removed from the site and regulatory case closure was granted in 1992.                                                                                                                                                                                                                                                                                                                                                                                                                                                                                                                                                                                                                                                                                                                                 |
| Historical Use of<br>the Property and<br>Vicinity | In 2006, a 15,000-gallon split diesel fuel/gasoline UST and associated dispenser and piping was removed from the Property. Low concentrations of total petroleum hydrocarbons as diesel (TPHd) were detected under the former dispenser. During a limited subsurface investigation in 2007, soil samples collected were analyzed for TPH-gasoline (TPHg; C4- C12); TPHd (C13 - C23); for benzene, toluene, ethylbenzene and total xylenes (BTEX); for the oxygenates including MTBE, DIPE, ETBE, TAME, TBA; and for ethanol. The laboratory analyses results show that TPH in the carbon chain range of C4 - Cl2 (gasoline) was not detected in the soil samples collected from borings B-1 and B-2. A trace concentration of TPH characterized as diesel (1.9 mg/kg) was detected in boring B-1 at a depth of five feet. Diesel was not detected in any other samples from borings B-1 and B-2. No other contaminants of concern, which include BTEX, the oxygenates, and ethanol were detected in the soil samples analyzed. Regulatory case closure was granted in 2008. For additional information, see Section 4.1. |
|                                                   | The vicinity has been mixed-use commercially and light industrially developed since at least the 1970s. Prior to that the vicinity was a mixture of agricultural development and undeveloped native land.                                                                                                                                                                                                                                                                                                                                                                                                                                                                                                                                                                                                                                                                                                                                                                                                                                                                                                                |
| Federal, State, and<br>Local Agency               | The Property appears on the HAZNET, SCAQMD-FIND, and DTSC-HWTS environmental databases.                                                                                                                                                                                                                                                                                                                                                                                                                                                                                                                                                                                                                                                                                                                                                                                                                                                                                                                                                                                                                                  |
| Records Research                                  | Refer to Section 5.2 for records research details.                                                                                                                                                                                                                                                                                                                                                                                                                                                                                                                                                                                                                                                                                                                                                                                                                                                                                                                                                                                                                                                                       |
| Potential Off-site<br>Concerns                    | The Property appears to be on the eastern cusp of the contaminated groundwater plume of the San Gabriel Valley Area 2 Superfund Site, which is assessed to represent a Recognized Environmental Condition (REC). However, since the Property has not been identified as a contributor to the contamination, the San Gabriel Valley Area 2 Site is not assessed to pose significant environmental risk to the Property.                                                                                                                                                                                                                                                                                                                                                                                                                                                                                                                                                                                                                                                                                                   |
| Concerns                                          | Two closed LUST cases and a UST listing appear on environmental databases<br>for the south-adjacent site at 154 North Aspan Avenue. However, both cases<br>and the UST listing were associated with a 15,000-gallon split UST and fuel<br>dispenser formerly located west adjacent to the storage structures on the<br>Property that is the subject of this assessment (162 North Aspan Avenue). See<br>Section 4.1 for additional information.                                                                                                                                                                                                                                                                                                                                                                                                                                                                                                                                                                                                                                                                          |
| Non-Scope Items                                   | Unless the <i>Client</i> contracted ODIC to investigate specific Non-Scope or Non-CERCLA items, evaluation of Non-Scope or Non-CERCLA items, including those addressed in Section 3.5 of this Report, is neither required nor relevant for compliance with the AAI Rule or E1527-13.                                                                                                                                                                                                                                                                                                                                                                                                                                                                                                                                                                                                                                                                                                                                                                                                                                     |