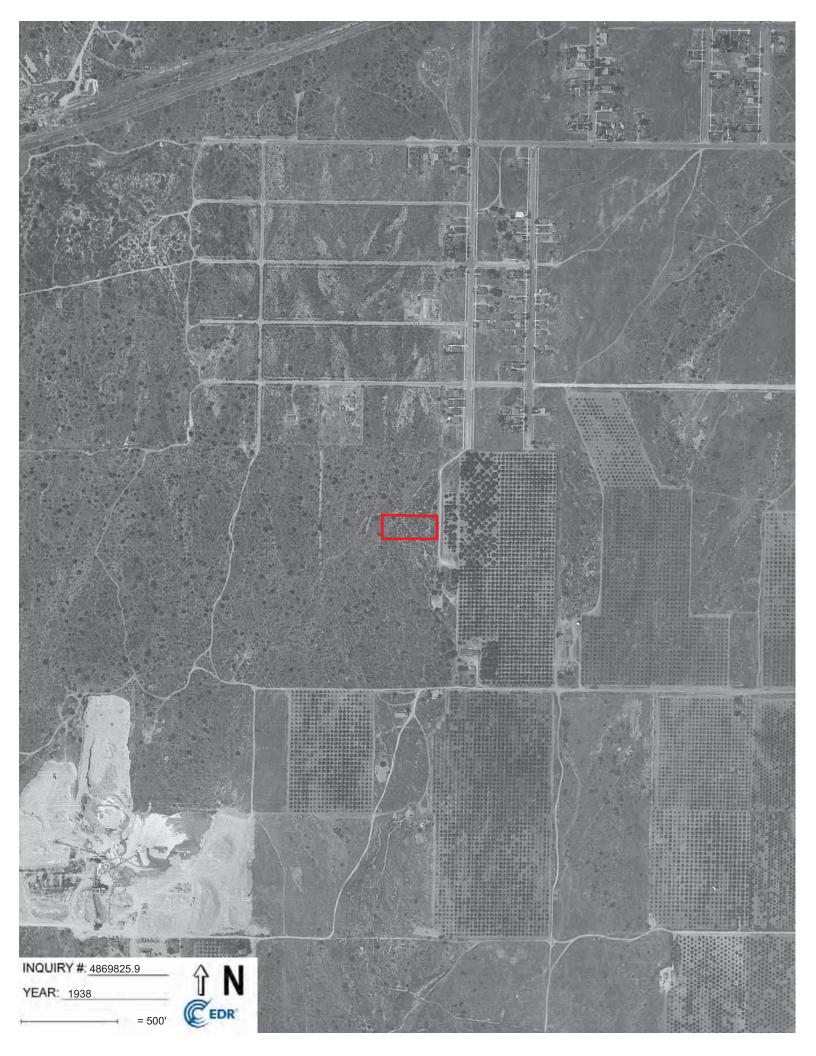

| REPORT COMPONENT                                  | SUMMARY OF FINDINGS                                                                                                                                                                                                                                                                                                                                                                                                                                                                                                                                                                                                                                                                                                                                                                                                                                                                                                                                                                                                                                                                                                      |
|---------------------------------------------------|--------------------------------------------------------------------------------------------------------------------------------------------------------------------------------------------------------------------------------------------------------------------------------------------------------------------------------------------------------------------------------------------------------------------------------------------------------------------------------------------------------------------------------------------------------------------------------------------------------------------------------------------------------------------------------------------------------------------------------------------------------------------------------------------------------------------------------------------------------------------------------------------------------------------------------------------------------------------------------------------------------------------------------------------------------------------------------------------------------------------------|
|                                                   | Based on historical aerial images, the Property was vacant land until it was developed in 1970 as the current contractor's yard with the current commercial building on the northeastern portion. The two storage structures were subsequently developed on the Property. The Property has been occupied by Berger Bros., Inc., a lath, dry wall, and plaster framing, fireproofing, and insulation contractor, since initial development in 1970.                                                                                                                                                                                                                                                                                                                                                                                                                                                                                                                                                                                                                                                                       |
|                                                   | In 1990, three gasoline USTs and associated dispensers and piping were removed from the Property. All soil samples were nondetect for TPHg and BTEX with the exception of one soil sample from the stockpile, which had concentrations of 1200 milligrams per kilogram (mg/kg) of TPHg. All contaminated soil was removed from the site and regulatory case closure was granted in 1992.                                                                                                                                                                                                                                                                                                                                                                                                                                                                                                                                                                                                                                                                                                                                 |
| Historical Use of<br>the Property and<br>Vicinity | In 2006, a 15,000-gallon split diesel fuel/gasoline UST and associated dispenser and piping was removed from the Property. Low concentrations of total petroleum hydrocarbons as diesel (TPHd) were detected under the former dispenser. During a limited subsurface investigation in 2007, soil samples collected were analyzed for TPH-gasoline (TPHg; C4- C12); TPHd (C13 - C23); for benzene, toluene, ethylbenzene and total xylenes (BTEX); for the oxygenates including MTBE, DIPE, ETBE, TAME, TBA; and for ethanol. The laboratory analyses results show that TPH in the carbon chain range of C4 - Cl2 (gasoline) was not detected in the soil samples collected from borings B-1 and B-2. A trace concentration of TPH characterized as diesel (1.9 mg/kg) was detected in boring B-1 at a depth of five feet. Diesel was not detected in any other samples from borings B-1 and B-2. No other contaminants of concern, which include BTEX, the oxygenates, and ethanol were detected in the soil samples analyzed. Regulatory case closure was granted in 2008. For additional information, see Section 4.1. |
|                                                   | The vicinity has been mixed-use commercially and light industrially developed since at least the 1970s. Prior to that the vicinity was a mixture of agricultural development and undeveloped native land.                                                                                                                                                                                                                                                                                                                                                                                                                                                                                                                                                                                                                                                                                                                                                                                                                                                                                                                |
| Federal, State, and<br>Local Agency               | The Property appears on the HAZNET, SCAQMD-FIND, and DTSC-HWTS environmental databases.                                                                                                                                                                                                                                                                                                                                                                                                                                                                                                                                                                                                                                                                                                                                                                                                                                                                                                                                                                                                                                  |
| Records Research                                  | Refer to Section 5.2 for records research details.                                                                                                                                                                                                                                                                                                                                                                                                                                                                                                                                                                                                                                                                                                                                                                                                                                                                                                                                                                                                                                                                       |
| Potential Off-site<br>Concerns                    | The Property appears to be on the eastern cusp of the contaminated groundwater plume of the San Gabriel Valley Area 2 Superfund Site, which is assessed to represent a Recognized Environmental Condition (REC). However, since the Property has not been identified as a contributor to the contamination, the San Gabriel Valley Area 2 Site is not assessed to pose significant environmental risk to the Property.                                                                                                                                                                                                                                                                                                                                                                                                                                                                                                                                                                                                                                                                                                   |
| Concerns                                          | Two closed LUST cases and a UST listing appear on environmental databases<br>for the south-adjacent site at 154 North Aspan Avenue. However, both cases<br>and the UST listing were associated with a 15,000-gallon split UST and fuel<br>dispenser formerly located west adjacent to the storage structures on the<br>Property that is the subject of this assessment (162 North Aspan Avenue). See<br>Section 4.1 for additional information.                                                                                                                                                                                                                                                                                                                                                                                                                                                                                                                                                                                                                                                                          |
| Non-Scope Items                                   | Unless the <i>Client</i> contracted ODIC to investigate specific Non-Scope or Non-CERCLA items, evaluation of Non-Scope or Non-CERCLA items, including those addressed in Section 3.5 of this Report, is neither required nor relevant for compliance with the AAI Rule or E1527-13.                                                                                                                                                                                                                                                                                                                                                                                                                                                                                                                                                                                                                                                                                                                                                                                                                                     |