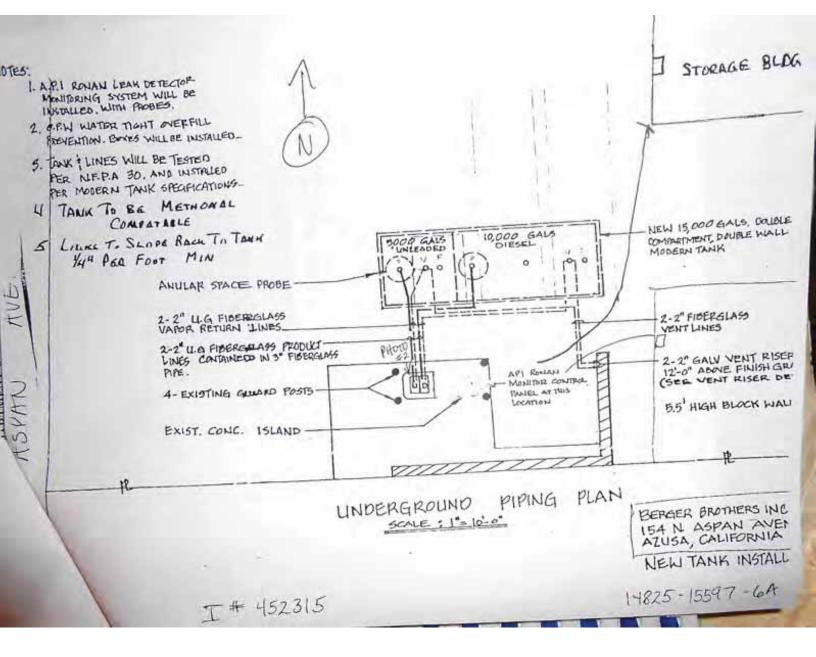

| REPORT COMPONENT                                  | SUMMARY OF FINDINGS                                                                                                                                                                                                                                                                                                                                                                                                                                                                                                                                                                                                                                                                                                                                                                                                                                                                                                                                                                                                                                                                                                      |
|---------------------------------------------------|--------------------------------------------------------------------------------------------------------------------------------------------------------------------------------------------------------------------------------------------------------------------------------------------------------------------------------------------------------------------------------------------------------------------------------------------------------------------------------------------------------------------------------------------------------------------------------------------------------------------------------------------------------------------------------------------------------------------------------------------------------------------------------------------------------------------------------------------------------------------------------------------------------------------------------------------------------------------------------------------------------------------------------------------------------------------------------------------------------------------------|
|                                                   | Based on historical aerial images, the Property was vacant land until it was developed in 1970 as the current contractor's yard with the current commercial building on the northeastern portion. The two storage structures were subsequently developed on the Property. The Property has been occupied by Berger Bros., Inc., a lath, dry wall, and plaster framing, fireproofing, and insulation contractor, since initial development in 1970.                                                                                                                                                                                                                                                                                                                                                                                                                                                                                                                                                                                                                                                                       |
|                                                   | In 1990, three gasoline USTs and associated dispensers and piping were removed from the Property. All soil samples were nondetect for TPHg and BTEX with the exception of one soil sample from the stockpile, which had concentrations of 1200 milligrams per kilogram (mg/kg) of TPHg. All contaminated soil was removed from the site and regulatory case closure was granted in 1992.                                                                                                                                                                                                                                                                                                                                                                                                                                                                                                                                                                                                                                                                                                                                 |
| Historical Use of<br>the Property and<br>Vicinity | In 2006, a 15,000-gallon split diesel fuel/gasoline UST and associated dispenser and piping was removed from the Property. Low concentrations of total petroleum hydrocarbons as diesel (TPHd) were detected under the former dispenser. During a limited subsurface investigation in 2007, soil samples collected were analyzed for TPH-gasoline (TPHg; C4- C12); TPHd (C13 - C23); for benzene, toluene, ethylbenzene and total xylenes (BTEX); for the oxygenates including MTBE, DIPE, ETBE, TAME, TBA; and for ethanol. The laboratory analyses results show that TPH in the carbon chain range of C4 - Cl2 (gasoline) was not detected in the soil samples collected from borings B-1 and B-2. A trace concentration of TPH characterized as diesel (1.9 mg/kg) was detected in boring B-1 at a depth of five feet. Diesel was not detected in any other samples from borings B-1 and B-2. No other contaminants of concern, which include BTEX, the oxygenates, and ethanol were detected in the soil samples analyzed. Regulatory case closure was granted in 2008. For additional information, see Section 4.1. |
|                                                   | The vicinity has been mixed-use commercially and light industrially developed since at least the 1970s. Prior to that the vicinity was a mixture of agricultural development and undeveloped native land.                                                                                                                                                                                                                                                                                                                                                                                                                                                                                                                                                                                                                                                                                                                                                                                                                                                                                                                |
| Federal, State, and<br>Local Agency               | The Property appears on the HAZNET, SCAQMD-FIND, and DTSC-HWTS environmental databases.                                                                                                                                                                                                                                                                                                                                                                                                                                                                                                                                                                                                                                                                                                                                                                                                                                                                                                                                                                                                                                  |
| Records Research                                  | Refer to Section 5.2 for records research details.                                                                                                                                                                                                                                                                                                                                                                                                                                                                                                                                                                                                                                                                                                                                                                                                                                                                                                                                                                                                                                                                       |
| Potential Off-site<br>Concerns                    | The Property appears to be on the eastern cusp of the contaminated groundwater plume of the San Gabriel Valley Area 2 Superfund Site, which is assessed to represent a Recognized Environmental Condition (REC). However, since the Property has not been identified as a contributor to the contamination, the San Gabriel Valley Area 2 Site is not assessed to pose significant environmental risk to the Property.                                                                                                                                                                                                                                                                                                                                                                                                                                                                                                                                                                                                                                                                                                   |
| Concerns                                          | Two closed LUST cases and a UST listing appear on environmental databases<br>for the south-adjacent site at 154 North Aspan Avenue. However, both cases<br>and the UST listing were associated with a 15,000-gallon split UST and fuel<br>dispenser formerly located west adjacent to the storage structures on the<br>Property that is the subject of this assessment (162 North Aspan Avenue). See<br>Section 4.1 for additional information.                                                                                                                                                                                                                                                                                                                                                                                                                                                                                                                                                                                                                                                                          |
| Non-Scope Items                                   | Unless the <i>Client</i> contracted ODIC to investigate specific Non-Scope or Non-CERCLA items, evaluation of Non-Scope or Non-CERCLA items, including those addressed in Section 3.5 of this Report, is neither required nor relevant for compliance with the AAI Rule or E1527-13.                                                                                                                                                                                                                                                                                                                                                                                                                                                                                                                                                                                                                                                                                                                                                                                                                                     |