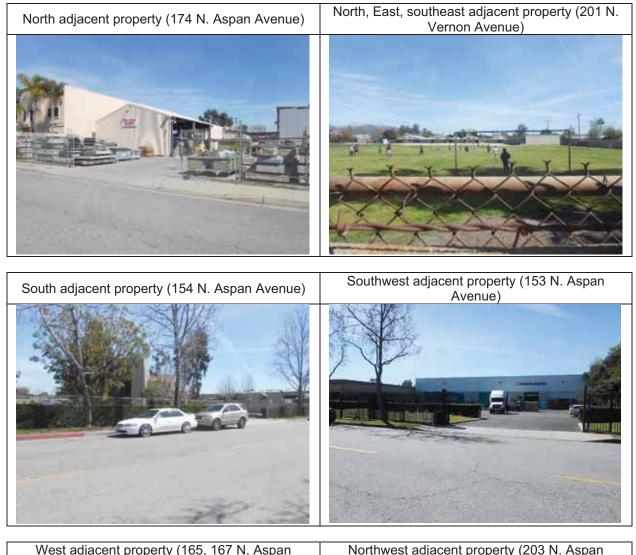

| REPORT COMPONENT                                  | SUMMARY OF FINDINGS                                                                                                                                                                                                                                                                                                                                                                                                                                                                                                                                                                                                                                                                                                                                                                                                                                                                                                                                                                                                                                                                                                      |
|---------------------------------------------------|--------------------------------------------------------------------------------------------------------------------------------------------------------------------------------------------------------------------------------------------------------------------------------------------------------------------------------------------------------------------------------------------------------------------------------------------------------------------------------------------------------------------------------------------------------------------------------------------------------------------------------------------------------------------------------------------------------------------------------------------------------------------------------------------------------------------------------------------------------------------------------------------------------------------------------------------------------------------------------------------------------------------------------------------------------------------------------------------------------------------------|
|                                                   | Based on historical aerial images, the Property was vacant land until it was developed in 1970 as the current contractor's yard with the current commercial building on the northeastern portion. The two storage structures were subsequently developed on the Property. The Property has been occupied by Berger Bros., Inc., a lath, dry wall, and plaster framing, fireproofing, and insulation contractor, since initial development in 1970.                                                                                                                                                                                                                                                                                                                                                                                                                                                                                                                                                                                                                                                                       |
|                                                   | In 1990, three gasoline USTs and associated dispensers and piping were removed from the Property. All soil samples were nondetect for TPHg and BTEX with the exception of one soil sample from the stockpile, which had concentrations of 1200 milligrams per kilogram (mg/kg) of TPHg. All contaminated soil was removed from the site and regulatory case closure was granted in 1992.                                                                                                                                                                                                                                                                                                                                                                                                                                                                                                                                                                                                                                                                                                                                 |
| Historical Use of<br>the Property and<br>Vicinity | In 2006, a 15,000-gallon split diesel fuel/gasoline UST and associated dispenser and piping was removed from the Property. Low concentrations of total petroleum hydrocarbons as diesel (TPHd) were detected under the former dispenser. During a limited subsurface investigation in 2007, soil samples collected were analyzed for TPH-gasoline (TPHg; C4- C12); TPHd (C13 - C23); for benzene, toluene, ethylbenzene and total xylenes (BTEX); for the oxygenates including MTBE, DIPE, ETBE, TAME, TBA; and for ethanol. The laboratory analyses results show that TPH in the carbon chain range of C4 - Cl2 (gasoline) was not detected in the soil samples collected from borings B-1 and B-2. A trace concentration of TPH characterized as diesel (1.9 mg/kg) was detected in boring B-1 at a depth of five feet. Diesel was not detected in any other samples from borings B-1 and B-2. No other contaminants of concern, which include BTEX, the oxygenates, and ethanol were detected in the soil samples analyzed. Regulatory case closure was granted in 2008. For additional information, see Section 4.1. |
|                                                   | The vicinity has been mixed-use commercially and light industrially developed since at least the 1970s. Prior to that the vicinity was a mixture of agricultural development and undeveloped native land.                                                                                                                                                                                                                                                                                                                                                                                                                                                                                                                                                                                                                                                                                                                                                                                                                                                                                                                |
| Federal, State, and<br>Local Agency               | The Property appears on the HAZNET, SCAQMD-FIND, and DTSC-HWTS environmental databases.                                                                                                                                                                                                                                                                                                                                                                                                                                                                                                                                                                                                                                                                                                                                                                                                                                                                                                                                                                                                                                  |
| Records Research                                  | Refer to Section 5.2 for records research details.                                                                                                                                                                                                                                                                                                                                                                                                                                                                                                                                                                                                                                                                                                                                                                                                                                                                                                                                                                                                                                                                       |
| Potential Off-site<br>Concerns                    | The Property appears to be on the eastern cusp of the contaminated groundwater plume of the San Gabriel Valley Area 2 Superfund Site, which is assessed to represent a Recognized Environmental Condition (REC). However, since the Property has not been identified as a contributor to the contamination, the San Gabriel Valley Area 2 Site is not assessed to pose significant environmental risk to the Property.                                                                                                                                                                                                                                                                                                                                                                                                                                                                                                                                                                                                                                                                                                   |
| Concerns                                          | Two closed LUST cases and a UST listing appear on environmental databases<br>for the south-adjacent site at 154 North Aspan Avenue. However, both cases<br>and the UST listing were associated with a 15,000-gallon split UST and fuel<br>dispenser formerly located west adjacent to the storage structures on the<br>Property that is the subject of this assessment (162 North Aspan Avenue). See<br>Section 4.1 for additional information.                                                                                                                                                                                                                                                                                                                                                                                                                                                                                                                                                                                                                                                                          |
| Non-Scope Items                                   | Unless the <i>Client</i> contracted ODIC to investigate specific Non-Scope or Non-CERCLA items, evaluation of Non-Scope or Non-CERCLA items, including those addressed in Section 3.5 of this Report, is neither required nor relevant for compliance with the AAI Rule or E1527-13.                                                                                                                                                                                                                                                                                                                                                                                                                                                                                                                                                                                                                                                                                                                                                                                                                                     |