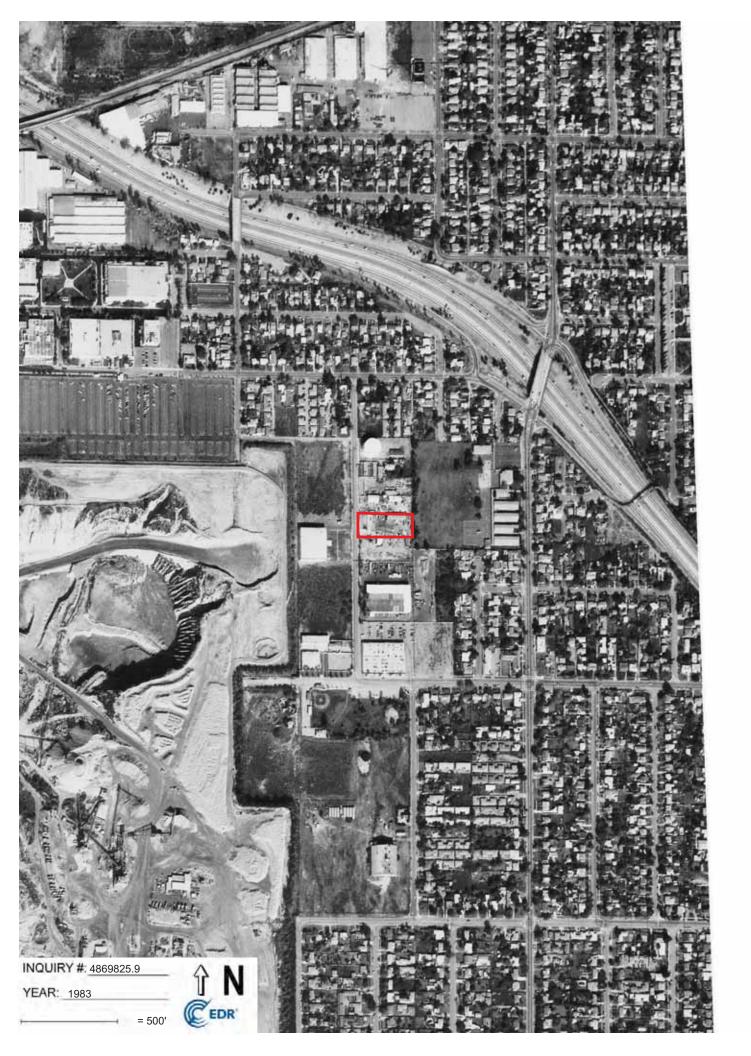

| REPORT COMPONENT                                  | SUMMARY OF FINDINGS                                                                                                                                                                                                                                                                                                                                                                                                                                                                                                                                                                                                                                                                                                                                                                                                                                                                                                                                                                                                                                                                                                      |
|---------------------------------------------------|--------------------------------------------------------------------------------------------------------------------------------------------------------------------------------------------------------------------------------------------------------------------------------------------------------------------------------------------------------------------------------------------------------------------------------------------------------------------------------------------------------------------------------------------------------------------------------------------------------------------------------------------------------------------------------------------------------------------------------------------------------------------------------------------------------------------------------------------------------------------------------------------------------------------------------------------------------------------------------------------------------------------------------------------------------------------------------------------------------------------------|
|                                                   | Based on historical aerial images, the Property was vacant land until it was developed in 1970 as the current contractor's yard with the current commercial building on the northeastern portion. The two storage structures were subsequently developed on the Property. The Property has been occupied by Berger Bros., Inc., a lath, dry wall, and plaster framing, fireproofing, and insulation contractor, since initial development in 1970.                                                                                                                                                                                                                                                                                                                                                                                                                                                                                                                                                                                                                                                                       |
|                                                   | In 1990, three gasoline USTs and associated dispensers and piping were removed from the Property. All soil samples were nondetect for TPHg and BTEX with the exception of one soil sample from the stockpile, which had concentrations of 1200 milligrams per kilogram (mg/kg) of TPHg. All contaminated soil was removed from the site and regulatory case closure was granted in 1992.                                                                                                                                                                                                                                                                                                                                                                                                                                                                                                                                                                                                                                                                                                                                 |
| Historical Use of<br>the Property and<br>Vicinity | In 2006, a 15,000-gallon split diesel fuel/gasoline UST and associated dispenser and piping was removed from the Property. Low concentrations of total petroleum hydrocarbons as diesel (TPHd) were detected under the former dispenser. During a limited subsurface investigation in 2007, soil samples collected were analyzed for TPH-gasoline (TPHg; C4- C12); TPHd (C13 - C23); for benzene, toluene, ethylbenzene and total xylenes (BTEX); for the oxygenates including MTBE, DIPE, ETBE, TAME, TBA; and for ethanol. The laboratory analyses results show that TPH in the carbon chain range of C4 - Cl2 (gasoline) was not detected in the soil samples collected from borings B-1 and B-2. A trace concentration of TPH characterized as diesel (1.9 mg/kg) was detected in boring B-1 at a depth of five feet. Diesel was not detected in any other samples from borings B-1 and B-2. No other contaminants of concern, which include BTEX, the oxygenates, and ethanol were detected in the soil samples analyzed. Regulatory case closure was granted in 2008. For additional information, see Section 4.1. |
|                                                   | The vicinity has been mixed-use commercially and light industrially developed since at least the 1970s. Prior to that the vicinity was a mixture of agricultural development and undeveloped native land.                                                                                                                                                                                                                                                                                                                                                                                                                                                                                                                                                                                                                                                                                                                                                                                                                                                                                                                |
| Federal, State, and<br>Local Agency               | The Property appears on the HAZNET, SCAQMD-FIND, and DTSC-HWTS environmental databases.                                                                                                                                                                                                                                                                                                                                                                                                                                                                                                                                                                                                                                                                                                                                                                                                                                                                                                                                                                                                                                  |
| Records Research                                  | Refer to Section 5.2 for records research details.                                                                                                                                                                                                                                                                                                                                                                                                                                                                                                                                                                                                                                                                                                                                                                                                                                                                                                                                                                                                                                                                       |
| Potential Off-site<br>Concerns                    | The Property appears to be on the eastern cusp of the contaminated groundwater plume of the San Gabriel Valley Area 2 Superfund Site, which is assessed to represent a Recognized Environmental Condition (REC). However, since the Property has not been identified as a contributor to the contamination, the San Gabriel Valley Area 2 Site is not assessed to pose significant environmental risk to the Property.                                                                                                                                                                                                                                                                                                                                                                                                                                                                                                                                                                                                                                                                                                   |
| Concerns                                          | Two closed LUST cases and a UST listing appear on environmental databases<br>for the south-adjacent site at 154 North Aspan Avenue. However, both cases<br>and the UST listing were associated with a 15,000-gallon split UST and fuel<br>dispenser formerly located west adjacent to the storage structures on the<br>Property that is the subject of this assessment (162 North Aspan Avenue). See<br>Section 4.1 for additional information.                                                                                                                                                                                                                                                                                                                                                                                                                                                                                                                                                                                                                                                                          |
| Non-Scope Items                                   | Unless the <i>Client</i> contracted ODIC to investigate specific Non-Scope or Non-CERCLA items, evaluation of Non-Scope or Non-CERCLA items, including those addressed in Section 3.5 of this Report, is neither required nor relevant for compliance with the AAI Rule or E1527-13.                                                                                                                                                                                                                                                                                                                                                                                                                                                                                                                                                                                                                                                                                                                                                                                                                                     |