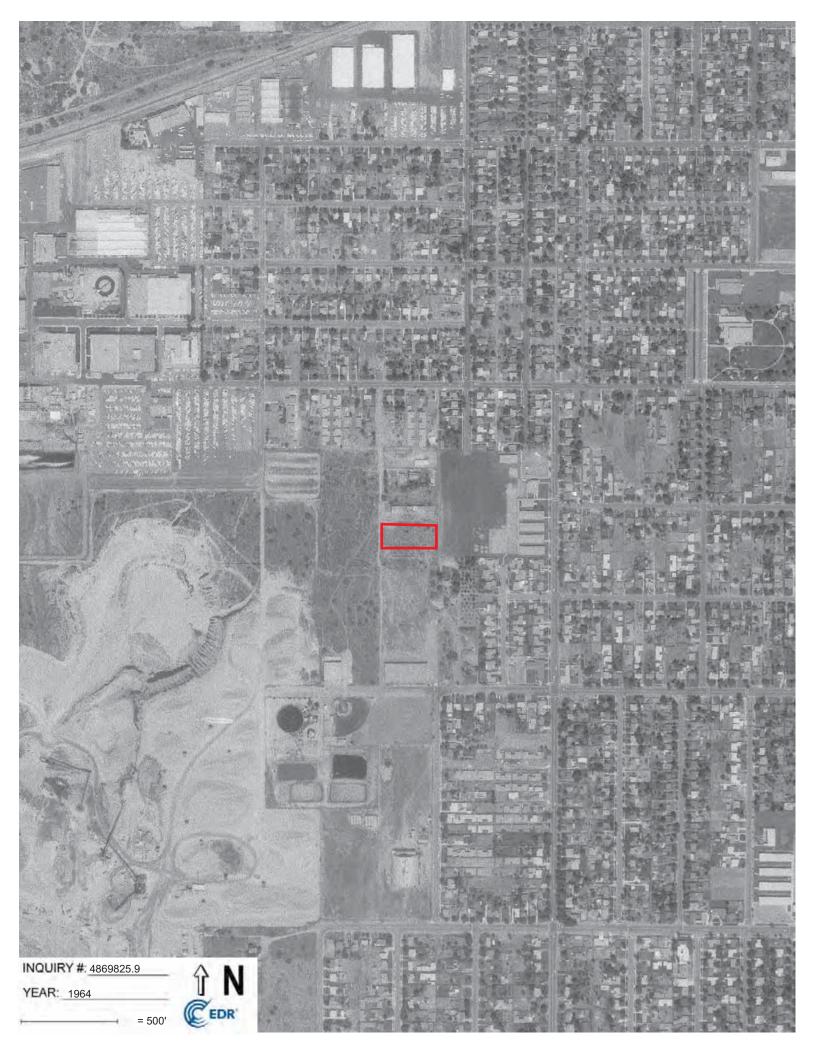

| REPORT COMPONENT                                  | SUMMARY OF FINDINGS                                                                                                                                                                                                                                                                                                                                                                                                                                                                                                                                                                                                                                                                                                                                                                                                                                                                                                                                                                                                                                                                                                      |
|---------------------------------------------------|--------------------------------------------------------------------------------------------------------------------------------------------------------------------------------------------------------------------------------------------------------------------------------------------------------------------------------------------------------------------------------------------------------------------------------------------------------------------------------------------------------------------------------------------------------------------------------------------------------------------------------------------------------------------------------------------------------------------------------------------------------------------------------------------------------------------------------------------------------------------------------------------------------------------------------------------------------------------------------------------------------------------------------------------------------------------------------------------------------------------------|
|                                                   | Based on historical aerial images, the Property was vacant land until it was developed in 1970 as the current contractor's yard with the current commercial building on the northeastern portion. The two storage structures were subsequently developed on the Property. The Property has been occupied by Berger Bros., Inc., a lath, dry wall, and plaster framing, fireproofing, and insulation contractor, since initial development in 1970.                                                                                                                                                                                                                                                                                                                                                                                                                                                                                                                                                                                                                                                                       |
|                                                   | In 1990, three gasoline USTs and associated dispensers and piping were removed from the Property. All soil samples were nondetect for TPHg and BTEX with the exception of one soil sample from the stockpile, which had concentrations of 1200 milligrams per kilogram (mg/kg) of TPHg. All contaminated soil was removed from the site and regulatory case closure was granted in 1992.                                                                                                                                                                                                                                                                                                                                                                                                                                                                                                                                                                                                                                                                                                                                 |
| Historical Use of<br>the Property and<br>Vicinity | In 2006, a 15,000-gallon split diesel fuel/gasoline UST and associated dispenser and piping was removed from the Property. Low concentrations of total petroleum hydrocarbons as diesel (TPHd) were detected under the former dispenser. During a limited subsurface investigation in 2007, soil samples collected were analyzed for TPH-gasoline (TPHg; C4- C12); TPHd (C13 - C23); for benzene, toluene, ethylbenzene and total xylenes (BTEX); for the oxygenates including MTBE, DIPE, ETBE, TAME, TBA; and for ethanol. The laboratory analyses results show that TPH in the carbon chain range of C4 - Cl2 (gasoline) was not detected in the soil samples collected from borings B-1 and B-2. A trace concentration of TPH characterized as diesel (1.9 mg/kg) was detected in boring B-1 at a depth of five feet. Diesel was not detected in any other samples from borings B-1 and B-2. No other contaminants of concern, which include BTEX, the oxygenates, and ethanol were detected in the soil samples analyzed. Regulatory case closure was granted in 2008. For additional information, see Section 4.1. |
|                                                   | The vicinity has been mixed-use commercially and light industrially developed since at least the 1970s. Prior to that the vicinity was a mixture of agricultural development and undeveloped native land.                                                                                                                                                                                                                                                                                                                                                                                                                                                                                                                                                                                                                                                                                                                                                                                                                                                                                                                |
| Federal, State, and<br>Local Agency               | The Property appears on the HAZNET, SCAQMD-FIND, and DTSC-HWTS environmental databases.                                                                                                                                                                                                                                                                                                                                                                                                                                                                                                                                                                                                                                                                                                                                                                                                                                                                                                                                                                                                                                  |
| Records Research                                  | Refer to Section 5.2 for records research details.                                                                                                                                                                                                                                                                                                                                                                                                                                                                                                                                                                                                                                                                                                                                                                                                                                                                                                                                                                                                                                                                       |
| Potential Off-site<br>Concerns                    | The Property appears to be on the eastern cusp of the contaminated groundwater plume of the San Gabriel Valley Area 2 Superfund Site, which is assessed to represent a Recognized Environmental Condition (REC). However, since the Property has not been identified as a contributor to the contamination, the San Gabriel Valley Area 2 Site is not assessed to pose significant environmental risk to the Property.                                                                                                                                                                                                                                                                                                                                                                                                                                                                                                                                                                                                                                                                                                   |
| Concerns                                          | Two closed LUST cases and a UST listing appear on environmental databases<br>for the south-adjacent site at 154 North Aspan Avenue. However, both cases<br>and the UST listing were associated with a 15,000-gallon split UST and fuel<br>dispenser formerly located west adjacent to the storage structures on the<br>Property that is the subject of this assessment (162 North Aspan Avenue). See<br>Section 4.1 for additional information.                                                                                                                                                                                                                                                                                                                                                                                                                                                                                                                                                                                                                                                                          |
| Non-Scope Items                                   | Unless the <i>Client</i> contracted ODIC to investigate specific Non-Scope or Non-CERCLA items, evaluation of Non-Scope or Non-CERCLA items, including those addressed in Section 3.5 of this Report, is neither required nor relevant for compliance with the AAI Rule or E1527-13.                                                                                                                                                                                                                                                                                                                                                                                                                                                                                                                                                                                                                                                                                                                                                                                                                                     |