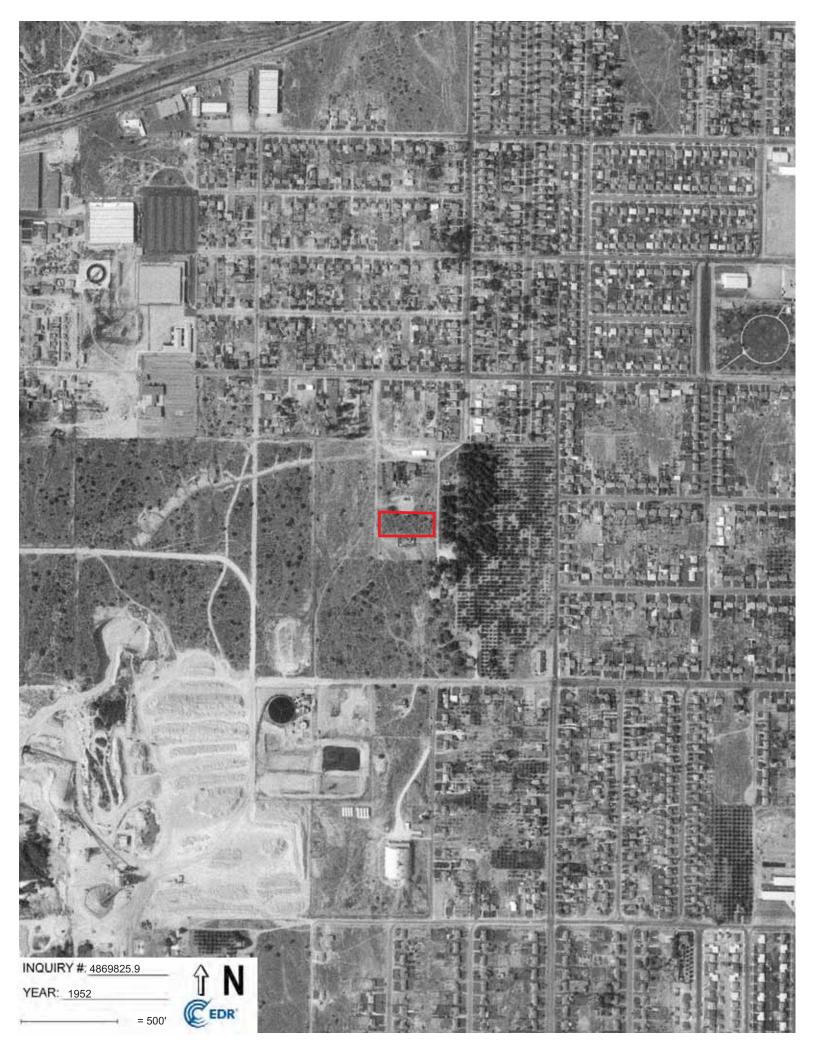

| REPORT COMPONENT                                  | SUMMARY OF FINDINGS                                                                                                                                                                                                                                                                                                                                                                                                                                                                                                                                                                                                                                                                                                                                                                                                                                                                                                                                                                                                                                                                                                      |
|---------------------------------------------------|--------------------------------------------------------------------------------------------------------------------------------------------------------------------------------------------------------------------------------------------------------------------------------------------------------------------------------------------------------------------------------------------------------------------------------------------------------------------------------------------------------------------------------------------------------------------------------------------------------------------------------------------------------------------------------------------------------------------------------------------------------------------------------------------------------------------------------------------------------------------------------------------------------------------------------------------------------------------------------------------------------------------------------------------------------------------------------------------------------------------------|
|                                                   | Based on historical aerial images, the Property was vacant land until it was developed in 1970 as the current contractor's yard with the current commercial building on the northeastern portion. The two storage structures were subsequently developed on the Property. The Property has been occupied by Berger Bros., Inc., a lath, dry wall, and plaster framing, fireproofing, and insulation contractor, since initial development in 1970.                                                                                                                                                                                                                                                                                                                                                                                                                                                                                                                                                                                                                                                                       |
|                                                   | In 1990, three gasoline USTs and associated dispensers and piping were removed from the Property. All soil samples were nondetect for TPHg and BTEX with the exception of one soil sample from the stockpile, which had concentrations of 1200 milligrams per kilogram (mg/kg) of TPHg. All contaminated soil was removed from the site and regulatory case closure was granted in 1992.                                                                                                                                                                                                                                                                                                                                                                                                                                                                                                                                                                                                                                                                                                                                 |
| Historical Use of<br>the Property and<br>Vicinity | In 2006, a 15,000-gallon split diesel fuel/gasoline UST and associated dispenser and piping was removed from the Property. Low concentrations of total petroleum hydrocarbons as diesel (TPHd) were detected under the former dispenser. During a limited subsurface investigation in 2007, soil samples collected were analyzed for TPH-gasoline (TPHg; C4- C12); TPHd (C13 - C23); for benzene, toluene, ethylbenzene and total xylenes (BTEX); for the oxygenates including MTBE, DIPE, ETBE, TAME, TBA; and for ethanol. The laboratory analyses results show that TPH in the carbon chain range of C4 - Cl2 (gasoline) was not detected in the soil samples collected from borings B-1 and B-2. A trace concentration of TPH characterized as diesel (1.9 mg/kg) was detected in boring B-1 at a depth of five feet. Diesel was not detected in any other samples from borings B-1 and B-2. No other contaminants of concern, which include BTEX, the oxygenates, and ethanol were detected in the soil samples analyzed. Regulatory case closure was granted in 2008. For additional information, see Section 4.1. |
|                                                   | The vicinity has been mixed-use commercially and light industrially developed since at least the 1970s. Prior to that the vicinity was a mixture of agricultural development and undeveloped native land.                                                                                                                                                                                                                                                                                                                                                                                                                                                                                                                                                                                                                                                                                                                                                                                                                                                                                                                |
| Federal, State, and<br>Local Agency               | The Property appears on the HAZNET, SCAQMD-FIND, and DTSC-HWTS environmental databases.                                                                                                                                                                                                                                                                                                                                                                                                                                                                                                                                                                                                                                                                                                                                                                                                                                                                                                                                                                                                                                  |
| Records Research                                  | Refer to Section 5.2 for records research details.                                                                                                                                                                                                                                                                                                                                                                                                                                                                                                                                                                                                                                                                                                                                                                                                                                                                                                                                                                                                                                                                       |
| Potential Off-site<br>Concerns                    | The Property appears to be on the eastern cusp of the contaminated groundwater plume of the San Gabriel Valley Area 2 Superfund Site, which is assessed to represent a Recognized Environmental Condition (REC). However, since the Property has not been identified as a contributor to the contamination, the San Gabriel Valley Area 2 Site is not assessed to pose significant environmental risk to the Property.                                                                                                                                                                                                                                                                                                                                                                                                                                                                                                                                                                                                                                                                                                   |
| Concerns                                          | Two closed LUST cases and a UST listing appear on environmental databases<br>for the south-adjacent site at 154 North Aspan Avenue. However, both cases<br>and the UST listing were associated with a 15,000-gallon split UST and fuel<br>dispenser formerly located west adjacent to the storage structures on the<br>Property that is the subject of this assessment (162 North Aspan Avenue). See<br>Section 4.1 for additional information.                                                                                                                                                                                                                                                                                                                                                                                                                                                                                                                                                                                                                                                                          |
| Non-Scope Items                                   | Unless the <i>Client</i> contracted ODIC to investigate specific Non-Scope or Non-CERCLA items, evaluation of Non-Scope or Non-CERCLA items, including those addressed in Section 3.5 of this Report, is neither required nor relevant for compliance with the AAI Rule or E1527-13.                                                                                                                                                                                                                                                                                                                                                                                                                                                                                                                                                                                                                                                                                                                                                                                                                                     |