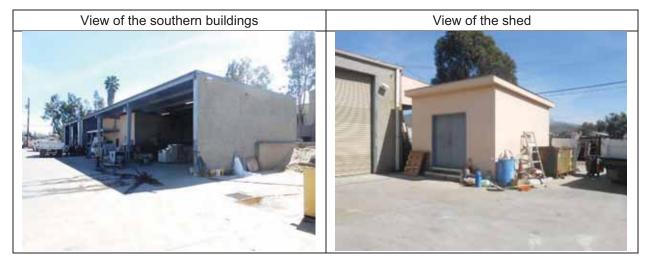

| REPORT COMPONENT                         | SUMMARY OF FINDINGS                                                                                                                                                                                                                                                                                                                                                                                                                                                                                                                                                                                                                                                                                                                                                                                                                                                                                                                                                                                                                                                                                |
|------------------------------------------|----------------------------------------------------------------------------------------------------------------------------------------------------------------------------------------------------------------------------------------------------------------------------------------------------------------------------------------------------------------------------------------------------------------------------------------------------------------------------------------------------------------------------------------------------------------------------------------------------------------------------------------------------------------------------------------------------------------------------------------------------------------------------------------------------------------------------------------------------------------------------------------------------------------------------------------------------------------------------------------------------------------------------------------------------------------------------------------------------|
| Current Property<br>Address(es)          | The Property address is 162 North Aspan Avenue, Azusa, Los Angeles County, California 91702.                                                                                                                                                                                                                                                                                                                                                                                                                                                                                                                                                                                                                                                                                                                                                                                                                                                                                                                                                                                                       |
| Property<br>Description                  | The Property is a rectangular-shaped 0.9-acre contractor's yard occupied by a rectangular-shaped 3,060-square-foot commercial building with an east-adjacent canopy, a shed, and two high-bay three-walled storage structures. The high-bay building and shed occupy the northeastern portion of the Property, and the storage structures occupy the south-central portion. The remainder of the storage yard is occupied by construction equipment and materials, supplies, and toolboxes. The majority of the fenced and gated site is concrete paved with the exception of the northeasternmost and southwesternmost portions. The Property occupant is Berger Bros., Inc., a lath, dry wall, and plaster framing, fireproofing, and insulation contractor.                                                                                                                                                                                                                                                                                                                                     |
| Summary of<br>Property<br>Reconnaissance | The Property is a contractor's yard occupied by Berger Bros., Inc., a lath, dry wall, and plaster framing, fireproofing, and insulation contractor. Vehicle servicing, including oil and automotive fluid changes, are conducted on the Property. Three approximately 200-gallon ASTs—two containing new oil and one containing hydraulic fluid—were present in the western vehicle maintenance portion of the northeastern building. No staining or indication of spills or releases was observed. Waste oil and automotive fluids in two approximately 20-gallon rolling drum receptacles are reportedly removed from the site periodically by a licensed waste hauler.<br>A concrete patch that is the location of a former underground storage tank ((UST) is west adjacent to the southwestern storage structure. The UST has been removed and a closure letter was issued by the County of Los Angeles Department of Public Works. See Section 4.1 for additional information. Site reconnaissance revealed no evidence of current USTs, clarifiers, sumps, or other environmental concerns. |