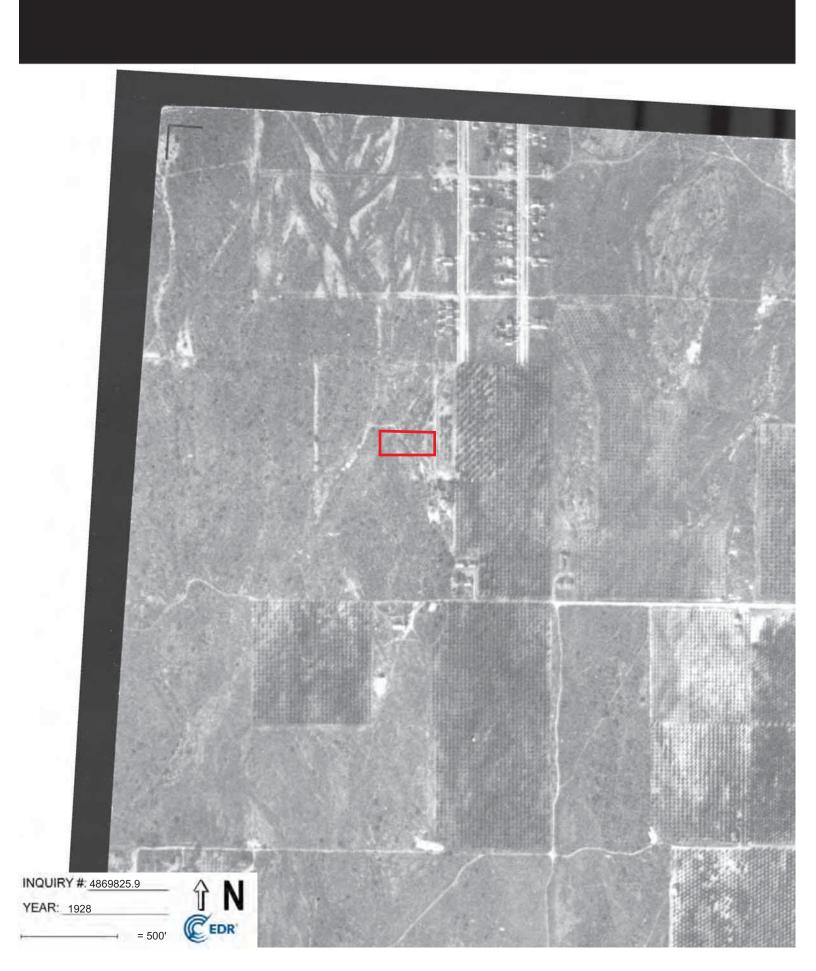

| REPORT COMPONENT                                  | SUMMARY OF FINDINGS                                                                                                                                                                                                                                                                                                                                                                                                                                                                                                                                                                                                                                                                                                                                                                                                                                                                                                                                                                                                                                                                                                      |
|---------------------------------------------------|--------------------------------------------------------------------------------------------------------------------------------------------------------------------------------------------------------------------------------------------------------------------------------------------------------------------------------------------------------------------------------------------------------------------------------------------------------------------------------------------------------------------------------------------------------------------------------------------------------------------------------------------------------------------------------------------------------------------------------------------------------------------------------------------------------------------------------------------------------------------------------------------------------------------------------------------------------------------------------------------------------------------------------------------------------------------------------------------------------------------------|
|                                                   | Based on historical aerial images, the Property was vacant land until it was developed in 1970 as the current contractor's yard with the current commercial building on the northeastern portion. The two storage structures were subsequently developed on the Property. The Property has been occupied by Berger Bros., Inc., a lath, dry wall, and plaster framing, fireproofing, and insulation contractor, since initial development in 1970.                                                                                                                                                                                                                                                                                                                                                                                                                                                                                                                                                                                                                                                                       |
|                                                   | In 1990, three gasoline USTs and associated dispensers and piping were removed from the Property. All soil samples were nondetect for TPHg and BTEX with the exception of one soil sample from the stockpile, which had concentrations of 1200 milligrams per kilogram (mg/kg) of TPHg. All contaminated soil was removed from the site and regulatory case closure was granted in 1992.                                                                                                                                                                                                                                                                                                                                                                                                                                                                                                                                                                                                                                                                                                                                 |
| Historical Use of<br>the Property and<br>Vicinity | In 2006, a 15,000-gallon split diesel fuel/gasoline UST and associated dispenser and piping was removed from the Property. Low concentrations of total petroleum hydrocarbons as diesel (TPHd) were detected under the former dispenser. During a limited subsurface investigation in 2007, soil samples collected were analyzed for TPH-gasoline (TPHg; C4- C12); TPHd (C13 - C23); for benzene, toluene, ethylbenzene and total xylenes (BTEX); for the oxygenates including MTBE, DIPE, ETBE, TAME, TBA; and for ethanol. The laboratory analyses results show that TPH in the carbon chain range of C4 - Cl2 (gasoline) was not detected in the soil samples collected from borings B-1 and B-2. A trace concentration of TPH characterized as diesel (1.9 mg/kg) was detected in boring B-1 at a depth of five feet. Diesel was not detected in any other samples from borings B-1 and B-2. No other contaminants of concern, which include BTEX, the oxygenates, and ethanol were detected in the soil samples analyzed. Regulatory case closure was granted in 2008. For additional information, see Section 4.1. |
|                                                   | The vicinity has been mixed-use commercially and light industrially developed since at least the 1970s. Prior to that the vicinity was a mixture of agricultural development and undeveloped native land.                                                                                                                                                                                                                                                                                                                                                                                                                                                                                                                                                                                                                                                                                                                                                                                                                                                                                                                |
| Federal, State, and<br>Local Agency               | The Property appears on the HAZNET, SCAQMD-FIND, and DTSC-HWTS environmental databases.                                                                                                                                                                                                                                                                                                                                                                                                                                                                                                                                                                                                                                                                                                                                                                                                                                                                                                                                                                                                                                  |
| Records Research                                  | Refer to Section 5.2 for records research details.                                                                                                                                                                                                                                                                                                                                                                                                                                                                                                                                                                                                                                                                                                                                                                                                                                                                                                                                                                                                                                                                       |
| Potential Off-site<br>Concerns                    | The Property appears to be on the eastern cusp of the contaminated groundwater plume of the San Gabriel Valley Area 2 Superfund Site, which is assessed to represent a Recognized Environmental Condition (REC). However, since the Property has not been identified as a contributor to the contamination, the San Gabriel Valley Area 2 Site is not assessed to pose significant environmental risk to the Property.                                                                                                                                                                                                                                                                                                                                                                                                                                                                                                                                                                                                                                                                                                   |
| Concerns                                          | Two closed LUST cases and a UST listing appear on environmental databases<br>for the south-adjacent site at 154 North Aspan Avenue. However, both cases<br>and the UST listing were associated with a 15,000-gallon split UST and fuel<br>dispenser formerly located west adjacent to the storage structures on the<br>Property that is the subject of this assessment (162 North Aspan Avenue). See<br>Section 4.1 for additional information.                                                                                                                                                                                                                                                                                                                                                                                                                                                                                                                                                                                                                                                                          |
| Non-Scope Items                                   | Unless the <i>Client</i> contracted ODIC to investigate specific Non-Scope or Non-CERCLA items, evaluation of Non-Scope or Non-CERCLA items, including those addressed in Section 3.5 of this Report, is neither required nor relevant for compliance with the AAI Rule or E1527-13.                                                                                                                                                                                                                                                                                                                                                                                                                                                                                                                                                                                                                                                                                                                                                                                                                                     |