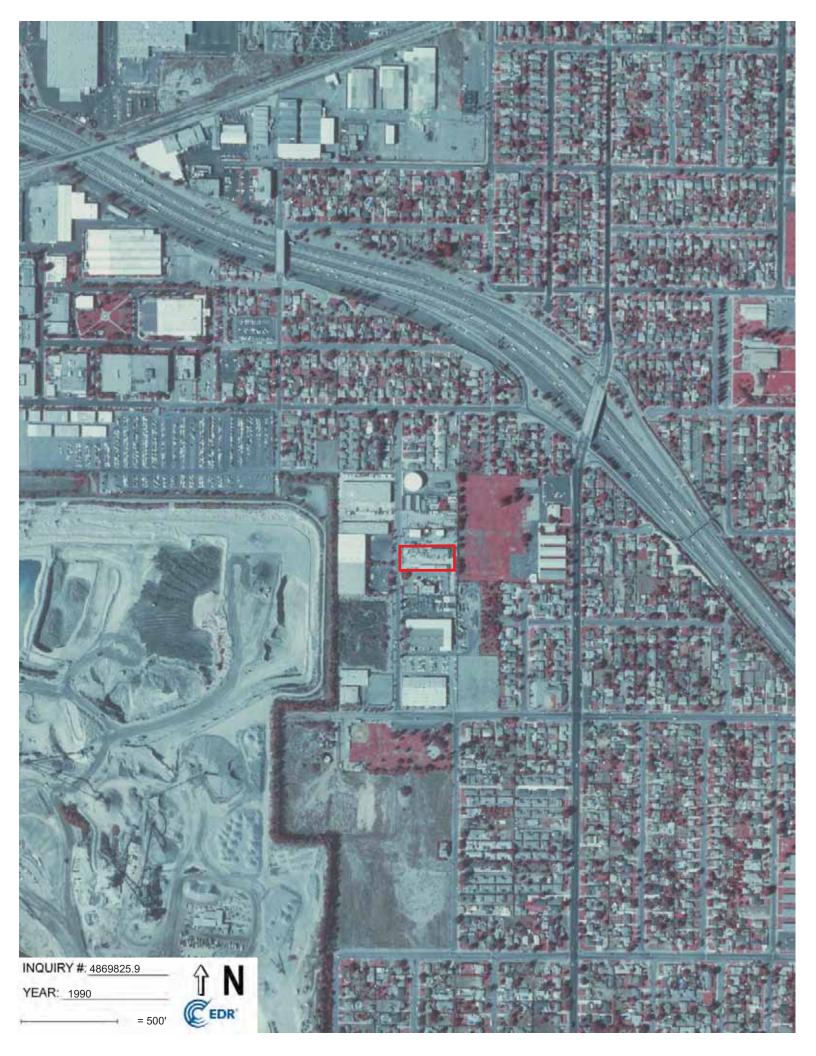

| REPORT COMPONENT                                  | SUMMARY OF FINDINGS                                                                                                                                                                                                                                                                                                                                                                                                                                                                                                                                                                                                                                                                                                                                                                                                                                                                                                                                                                                                                                                                                                      |
|---------------------------------------------------|--------------------------------------------------------------------------------------------------------------------------------------------------------------------------------------------------------------------------------------------------------------------------------------------------------------------------------------------------------------------------------------------------------------------------------------------------------------------------------------------------------------------------------------------------------------------------------------------------------------------------------------------------------------------------------------------------------------------------------------------------------------------------------------------------------------------------------------------------------------------------------------------------------------------------------------------------------------------------------------------------------------------------------------------------------------------------------------------------------------------------|
|                                                   | Based on historical aerial images, the Property was vacant land until it was developed in 1970 as the current contractor's yard with the current commercial building on the northeastern portion. The two storage structures were subsequently developed on the Property. The Property has been occupied by Berger Bros., Inc., a lath, dry wall, and plaster framing, fireproofing, and insulation contractor, since initial development in 1970.                                                                                                                                                                                                                                                                                                                                                                                                                                                                                                                                                                                                                                                                       |
|                                                   | In 1990, three gasoline USTs and associated dispensers and piping were removed from the Property. All soil samples were nondetect for TPHg and BTEX with the exception of one soil sample from the stockpile, which had concentrations of 1200 milligrams per kilogram (mg/kg) of TPHg. All contaminated soil was removed from the site and regulatory case closure was granted in 1992.                                                                                                                                                                                                                                                                                                                                                                                                                                                                                                                                                                                                                                                                                                                                 |
| Historical Use of<br>the Property and<br>Vicinity | In 2006, a 15,000-gallon split diesel fuel/gasoline UST and associated dispenser and piping was removed from the Property. Low concentrations of total petroleum hydrocarbons as diesel (TPHd) were detected under the former dispenser. During a limited subsurface investigation in 2007, soil samples collected were analyzed for TPH-gasoline (TPHg; C4- C12); TPHd (C13 - C23); for benzene, toluene, ethylbenzene and total xylenes (BTEX); for the oxygenates including MTBE, DIPE, ETBE, TAME, TBA; and for ethanol. The laboratory analyses results show that TPH in the carbon chain range of C4 - Cl2 (gasoline) was not detected in the soil samples collected from borings B-1 and B-2. A trace concentration of TPH characterized as diesel (1.9 mg/kg) was detected in boring B-1 at a depth of five feet. Diesel was not detected in any other samples from borings B-1 and B-2. No other contaminants of concern, which include BTEX, the oxygenates, and ethanol were detected in the soil samples analyzed. Regulatory case closure was granted in 2008. For additional information, see Section 4.1. |
|                                                   | The vicinity has been mixed-use commercially and light industrially developed since at least the 1970s. Prior to that the vicinity was a mixture of agricultural development and undeveloped native land.                                                                                                                                                                                                                                                                                                                                                                                                                                                                                                                                                                                                                                                                                                                                                                                                                                                                                                                |
| Federal, State, and<br>Local Agency               | The Property appears on the HAZNET, SCAQMD-FIND, and DTSC-HWTS environmental databases.                                                                                                                                                                                                                                                                                                                                                                                                                                                                                                                                                                                                                                                                                                                                                                                                                                                                                                                                                                                                                                  |
| Records Research                                  | Refer to Section 5.2 for records research details.                                                                                                                                                                                                                                                                                                                                                                                                                                                                                                                                                                                                                                                                                                                                                                                                                                                                                                                                                                                                                                                                       |
| Potential Off-site<br>Concerns                    | The Property appears to be on the eastern cusp of the contaminated groundwater plume of the San Gabriel Valley Area 2 Superfund Site, which is assessed to represent a Recognized Environmental Condition (REC). However, since the Property has not been identified as a contributor to the contamination, the San Gabriel Valley Area 2 Site is not assessed to pose significant environmental risk to the Property.                                                                                                                                                                                                                                                                                                                                                                                                                                                                                                                                                                                                                                                                                                   |
| Concerns                                          | Two closed LUST cases and a UST listing appear on environmental databases<br>for the south-adjacent site at 154 North Aspan Avenue. However, both cases<br>and the UST listing were associated with a 15,000-gallon split UST and fuel<br>dispenser formerly located west adjacent to the storage structures on the<br>Property that is the subject of this assessment (162 North Aspan Avenue). See<br>Section 4.1 for additional information.                                                                                                                                                                                                                                                                                                                                                                                                                                                                                                                                                                                                                                                                          |
| Non-Scope Items                                   | Unless the <i>Client</i> contracted ODIC to investigate specific Non-Scope or Non-CERCLA items, evaluation of Non-Scope or Non-CERCLA items, including those addressed in Section 3.5 of this Report, is neither required nor relevant for compliance with the AAI Rule or E1527-13.                                                                                                                                                                                                                                                                                                                                                                                                                                                                                                                                                                                                                                                                                                                                                                                                                                     |