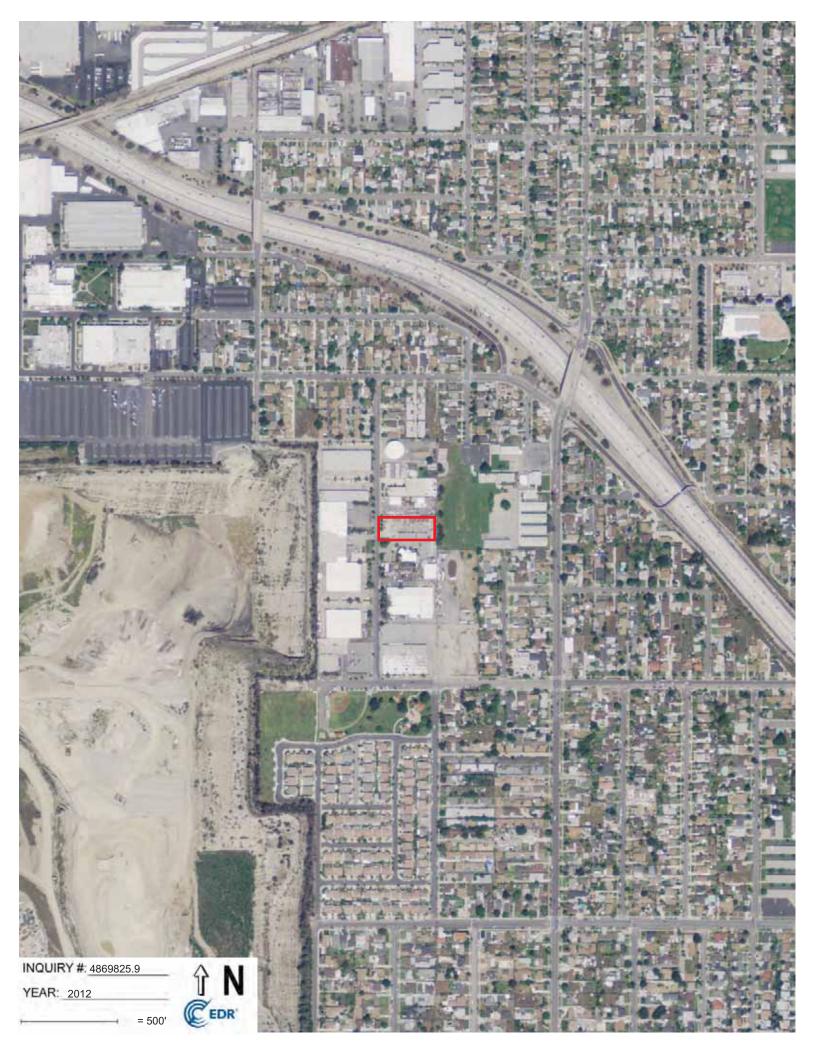

| REPORT COMPONENT                                  | SUMMARY OF FINDINGS                                                                                                                                                                                                                                                                                                                                                                                                                                                                                                                                                                                                                                                                                                                                                                                                                                                                                                                                                                                                                                                                                                      |
|---------------------------------------------------|--------------------------------------------------------------------------------------------------------------------------------------------------------------------------------------------------------------------------------------------------------------------------------------------------------------------------------------------------------------------------------------------------------------------------------------------------------------------------------------------------------------------------------------------------------------------------------------------------------------------------------------------------------------------------------------------------------------------------------------------------------------------------------------------------------------------------------------------------------------------------------------------------------------------------------------------------------------------------------------------------------------------------------------------------------------------------------------------------------------------------|
|                                                   | Based on historical aerial images, the Property was vacant land until it was developed in 1970 as the current contractor's yard with the current commercial building on the northeastern portion. The two storage structures were subsequently developed on the Property. The Property has been occupied by Berger Bros., Inc., a lath, dry wall, and plaster framing, fireproofing, and insulation contractor, since initial development in 1970.                                                                                                                                                                                                                                                                                                                                                                                                                                                                                                                                                                                                                                                                       |
|                                                   | In 1990, three gasoline USTs and associated dispensers and piping were removed from the Property. All soil samples were nondetect for TPHg and BTEX with the exception of one soil sample from the stockpile, which had concentrations of 1200 milligrams per kilogram (mg/kg) of TPHg. All contaminated soil was removed from the site and regulatory case closure was granted in 1992.                                                                                                                                                                                                                                                                                                                                                                                                                                                                                                                                                                                                                                                                                                                                 |
| Historical Use of<br>the Property and<br>Vicinity | In 2006, a 15,000-gallon split diesel fuel/gasoline UST and associated dispenser and piping was removed from the Property. Low concentrations of total petroleum hydrocarbons as diesel (TPHd) were detected under the former dispenser. During a limited subsurface investigation in 2007, soil samples collected were analyzed for TPH-gasoline (TPHg; C4- C12); TPHd (C13 - C23); for benzene, toluene, ethylbenzene and total xylenes (BTEX); for the oxygenates including MTBE, DIPE, ETBE, TAME, TBA; and for ethanol. The laboratory analyses results show that TPH in the carbon chain range of C4 - Cl2 (gasoline) was not detected in the soil samples collected from borings B-1 and B-2. A trace concentration of TPH characterized as diesel (1.9 mg/kg) was detected in boring B-1 at a depth of five feet. Diesel was not detected in any other samples from borings B-1 and B-2. No other contaminants of concern, which include BTEX, the oxygenates, and ethanol were detected in the soil samples analyzed. Regulatory case closure was granted in 2008. For additional information, see Section 4.1. |
|                                                   | The vicinity has been mixed-use commercially and light industrially developed since at least the 1970s. Prior to that the vicinity was a mixture of agricultural development and undeveloped native land.                                                                                                                                                                                                                                                                                                                                                                                                                                                                                                                                                                                                                                                                                                                                                                                                                                                                                                                |
| Federal, State, and<br>Local Agency               | The Property appears on the HAZNET, SCAQMD-FIND, and DTSC-HWTS environmental databases.                                                                                                                                                                                                                                                                                                                                                                                                                                                                                                                                                                                                                                                                                                                                                                                                                                                                                                                                                                                                                                  |
| Records Research                                  | Refer to Section 5.2 for records research details.                                                                                                                                                                                                                                                                                                                                                                                                                                                                                                                                                                                                                                                                                                                                                                                                                                                                                                                                                                                                                                                                       |
| Potential Off-site<br>Concerns                    | The Property appears to be on the eastern cusp of the contaminated groundwater plume of the San Gabriel Valley Area 2 Superfund Site, which is assessed to represent a Recognized Environmental Condition (REC). However, since the Property has not been identified as a contributor to the contamination, the San Gabriel Valley Area 2 Site is not assessed to pose significant environmental risk to the Property.                                                                                                                                                                                                                                                                                                                                                                                                                                                                                                                                                                                                                                                                                                   |
| Concerns                                          | Two closed LUST cases and a UST listing appear on environmental databases<br>for the south-adjacent site at 154 North Aspan Avenue. However, both cases<br>and the UST listing were associated with a 15,000-gallon split UST and fuel<br>dispenser formerly located west adjacent to the storage structures on the<br>Property that is the subject of this assessment (162 North Aspan Avenue). See<br>Section 4.1 for additional information.                                                                                                                                                                                                                                                                                                                                                                                                                                                                                                                                                                                                                                                                          |
| Non-Scope Items                                   | Unless the <i>Client</i> contracted ODIC to investigate specific Non-Scope or Non-CERCLA items, evaluation of Non-Scope or Non-CERCLA items, including those addressed in Section 3.5 of this Report, is neither required nor relevant for compliance with the AAI Rule or E1527-13.                                                                                                                                                                                                                                                                                                                                                                                                                                                                                                                                                                                                                                                                                                                                                                                                                                     |