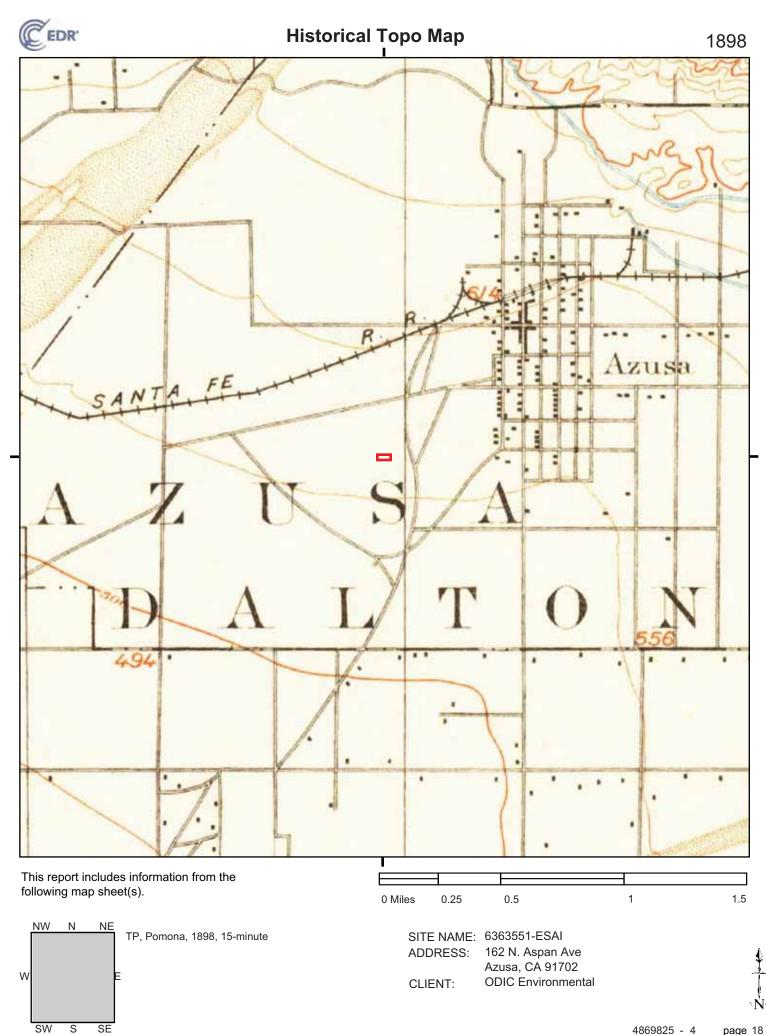

702 CLIENT: ODIC Environmental

4869825 - 4 page 9



SW

S

SE

# **Historical Topo Map**







SITE NAME: 6363551-ESAI ADDRESS: 162 N. Aspan Ave Azusa, CA 91702 CLIENT: ODIC Environmental

4869825 - 4 page 11



W

SW

S

SE

# **Historical Topo Map**



This report includes information from the following map sheet(s). 0.25 0.5 1 0 Miles NW Ν NE SITE NAME: 6363551-ESAI TP, Baldwin Park, 1953, 7.5-minute N, Azusa, 1953, 7.5-minute ADDRESS: 162 N. Aspan Ave Azusa, CA 91702 **ODIC Environmental** CLIENT:

1953

4869825 - 4 page 12

1.5







SITE NAME: 6363551-ESAI ADDRESS: 162 N. Aspan Ave Azusa, CA 91702 CLIENT: ODIC Environmental



4869825 - 4 page 14



1927, 1928



SITE NAME: 6363551-ESAI

ADDRESS:

CLIENT:

162 N. Aspan Ave

Azusa, CA 91702

**ODIC Environmental** 

















4869825 - 4 page 18



4869825 - 4 page 19



page 20 4869825 - 4

# 6363551-ESAI

162 N. Aspan Ave Azusa, CA 91702

Inquiry Number: 4869825.5 March 08, 2017

# The EDR-City Directory Abstract



6 Armstrong Road Shelton, CT 06484 800.352.0050 www.edrnet.com

# **TABLE OF CONTENTS**

## **SECTION**

**Executive Summary** 

Findings

**City Directory Images** 

*Thank you for your business.* Please contact EDR at 1-800-352-0050 with any questions or comments.

#### **Disclaimer - Copyright and Trademark Notice**

This Report contains certain information obtained from a variety of public and other sources reasonably available to Environmental Data Resources, Inc. It cannot be concluded from this Report that coverage information for the target and surrounding properties does not exist from