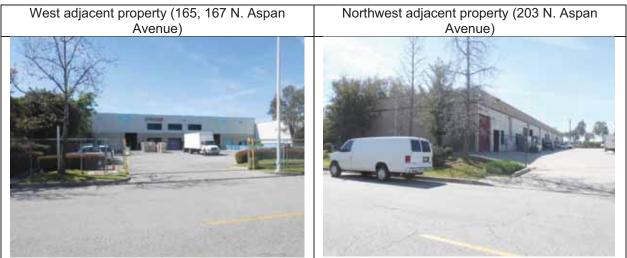

| REPORT COMPONENT                         | SUMMARY OF FINDINGS                                                                                                                                                                                                                                                                                                                                                                                                                                                                                                                                                                                                                                                                                                                                                                                                                                                                                                                                                                                                                                                                                |
|------------------------------------------|----------------------------------------------------------------------------------------------------------------------------------------------------------------------------------------------------------------------------------------------------------------------------------------------------------------------------------------------------------------------------------------------------------------------------------------------------------------------------------------------------------------------------------------------------------------------------------------------------------------------------------------------------------------------------------------------------------------------------------------------------------------------------------------------------------------------------------------------------------------------------------------------------------------------------------------------------------------------------------------------------------------------------------------------------------------------------------------------------|
| Current Property<br>Address(es)          | The Property address is 162 North Aspan Avenue, Azusa, Los Angeles County, California 91702.                                                                                                                                                                                                                                                                                                                                                                                                                                                                                                                                                                                                                                                                                                                                                                                                                                                                                                                                                                                                       |
| Property<br>Description                  | The Property is a rectangular-shaped 0.9-acre contractor's yard occupied by a rectangular-shaped 3,060-square-foot commercial building with an east-adjacent canopy, a shed, and two high-bay three-walled storage structures. The high-bay building and shed occupy the northeastern portion of the Property, and the storage structures occupy the south-central portion. The remainder of the storage yard is occupied by construction equipment and materials, supplies, and toolboxes. The majority of the fenced and gated site is concrete paved with the exception of the northeasternmost and southwesternmost portions. The Property occupant is Berger Bros., Inc., a lath, dry wall, and plaster framing, fireproofing, and insulation contractor.                                                                                                                                                                                                                                                                                                                                     |
| Summary of<br>Property<br>Reconnaissance | The Property is a contractor's yard occupied by Berger Bros., Inc., a lath, dry wall, and plaster framing, fireproofing, and insulation contractor. Vehicle servicing, including oil and automotive fluid changes, are conducted on the Property. Three approximately 200-gallon ASTs—two containing new oil and one containing hydraulic fluid—were present in the western vehicle maintenance portion of the northeastern building. No staining or indication of spills or releases was observed. Waste oil and automotive fluids in two approximately 20-gallon rolling drum receptacles are reportedly removed from the site periodically by a licensed waste hauler.<br>A concrete patch that is the location of a former underground storage tank ((UST) is west adjacent to the southwestern storage structure. The UST has been removed and a closure letter was issued by the County of Los Angeles Department of Public Works. See Section 4.1 for additional information. Site reconnaissance revealed no evidence of current USTs, clarifiers, sumps, or other environmental concerns. |