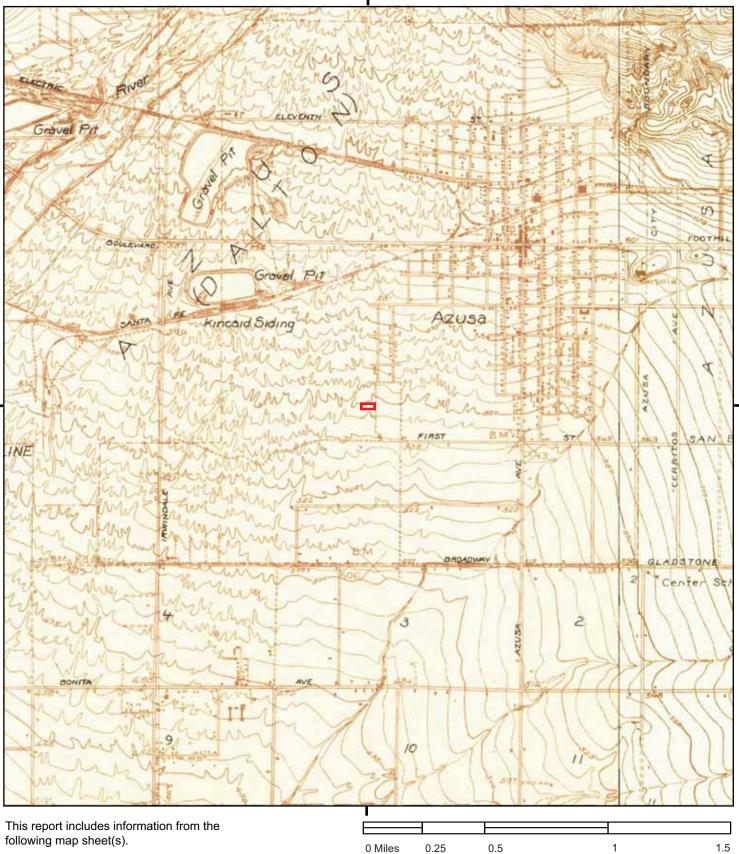

a, CA 91702 CLIENT: ODIC Environmental

4869825 - 4 page 9



SW

S

SE

# **Historical Topo Map**







SITE NAME: 6363551-ESAI ADDRESS: 162 N. Aspan Ave Azusa, CA 91702 CLIENT: ODIC Environmental

4869825 - 4 page 11



W

SW

S

SE

# **Historical Topo Map**



This report includes information from the following map sheet(s). 0.25 0.5 1 0 Miles NW Ν NE SITE NAME: 6363551-ESAI TP, Baldwin Park, 1953, 7.5-minute N, Azusa, 1953, 7.5-minute ADDRESS: 162 N. Aspan Ave Azusa, CA 91702 **ODIC Environmental** CLIENT:

1953

4869825 - 4 page 12

1.5







SITE NAME: 6363551-ESAI ADDRESS: 162 N. Aspan Ave Azusa, CA 91702 CLIENT: ODIC Environmental



4869825 - 4 page 14



1927, 1928



SITE NAME: 6363551-ESAI

ADDRESS:

CLIENT:

162 N. Aspan Ave

Azusa, CA 91702

**ODIC Environmental** 

















4869825 - 4 page 18



4869825 - 4 page 19



page 20 4869825 - 4

# 6363551-ESAI

162 N. Aspan Ave Azusa, CA 91702

Inquiry Number: 4869825.5 March 08, 2017

# The EDR-City Directory Abstract



6 Armstrong Road Shelton, CT 06484 800.352.0050 www.edrnet.com

# **TABLE OF CONTENTS**

## **SECTION**

**Executive Summary** 

Findings

**City Directory Images** 

*Thank you for your business.* Please contact EDR at 1-800-352-0050 with any questions or comments.

#### **Disclaimer - Copyright and Trademark Notice**

This Report contains certain information obtained from a variety of public and other sources reasonably available to Environmental Data Resources, Inc. It cannot be concluded from this Report that coverage information for the target and surrounding properties does not exi