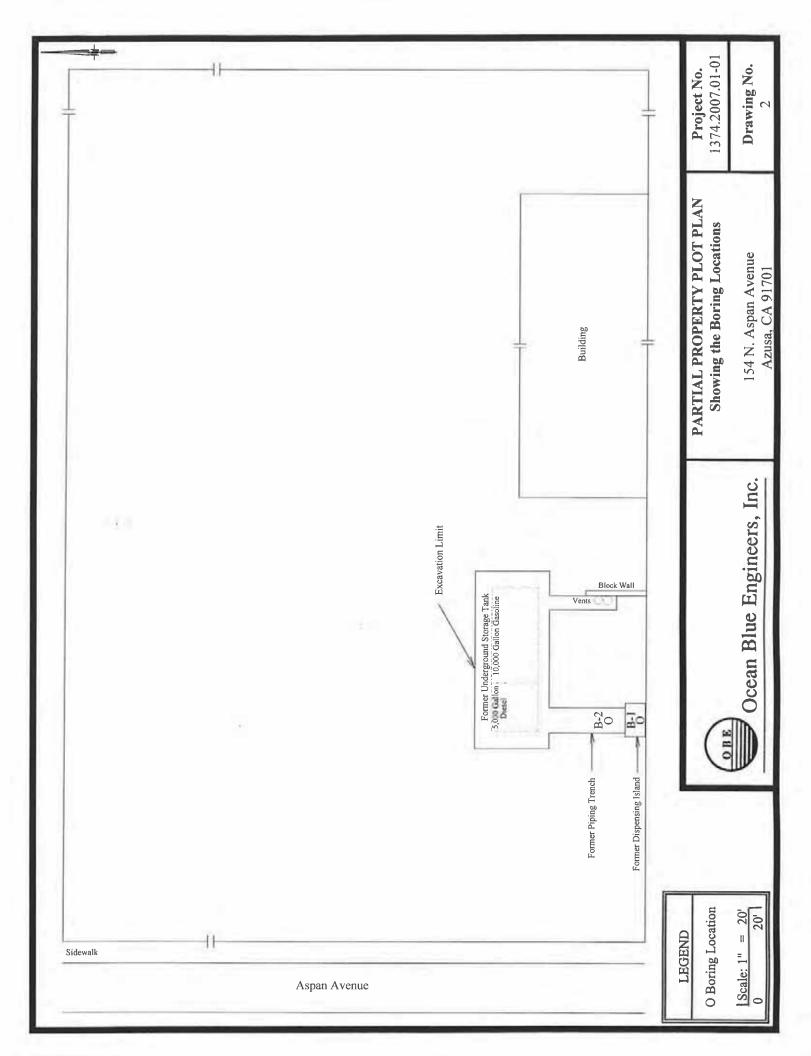

| REPORT COMPONENT                                  | SUMMARY OF FINDINGS                                                                                                                                                                                                                                                                                                                                                                                                                                                                                                                                                                                                                                                                                                                                                                                                                                                                                                                                                                                                                                                                                                      |
|---------------------------------------------------|--------------------------------------------------------------------------------------------------------------------------------------------------------------------------------------------------------------------------------------------------------------------------------------------------------------------------------------------------------------------------------------------------------------------------------------------------------------------------------------------------------------------------------------------------------------------------------------------------------------------------------------------------------------------------------------------------------------------------------------------------------------------------------------------------------------------------------------------------------------------------------------------------------------------------------------------------------------------------------------------------------------------------------------------------------------------------------------------------------------------------|
|                                                   | Based on historical aerial images, the Property was vacant land until it was developed in 1970 as the current contractor's yard with the current commercial building on the northeastern portion. The two storage structures were subsequently developed on the Property. The Property has been occupied by Berger Bros., Inc., a lath, dry wall, and plaster framing, fireproofing, and insulation contractor, since initial development in 1970.                                                                                                                                                                                                                                                                                                                                                                                                                                                                                                                                                                                                                                                                       |
|                                                   | In 1990, three gasoline USTs and associated dispensers and piping were removed from the Property. All soil samples were nondetect for TPHg and BTEX with the exception of one soil sample from the stockpile, which had concentrations of 1200 milligrams per kilogram (mg/kg) of TPHg. All contaminated soil was removed from the site and regulatory case closure was granted in 1992.                                                                                                                                                                                                                                                                                                                                                                                                                                                                                                                                                                                                                                                                                                                                 |
| Historical Use of<br>the Property and<br>Vicinity | In 2006, a 15,000-gallon split diesel fuel/gasoline UST and associated dispenser and piping was removed from the Property. Low concentrations of total petroleum hydrocarbons as diesel (TPHd) were detected under the former dispenser. During a limited subsurface investigation in 2007, soil samples collected were analyzed for TPH-gasoline (TPHg; C4- C12); TPHd (C13 - C23); for benzene, toluene, ethylbenzene and total xylenes (BTEX); for the oxygenates including MTBE, DIPE, ETBE, TAME, TBA; and for ethanol. The laboratory analyses results show that TPH in the carbon chain range of C4 - Cl2 (gasoline) was not detected in the soil samples collected from borings B-1 and B-2. A trace concentration of TPH characterized as diesel (1.9 mg/kg) was detected in boring B-1 at a depth of five feet. Diesel was not detected in any other samples from borings B-1 and B-2. No other contaminants of concern, which include BTEX, the oxygenates, and ethanol were detected in the soil samples analyzed. Regulatory case closure was granted in 2008. For additional information, see Section 4.1. |
|                                                   | The vicinity has been mixed-use commercially and light industrially developed since at least the 1970s. Prior to that the vicinity was a mixture of agricultural development and undeveloped native land.                                                                                                                                                                                                                                                                                                                                                                                                                                                                                                                                                                                                                                                                                                                                                                                                                                                                                                                |
| Federal, State, and<br>Local Agency               | The Property appears on the HAZNET, SCAQMD-FIND, and DTSC-HWTS environmental databases.                                                                                                                                                                                                                                                                                                                                                                                                                                                                                                                                                                                                                                                                                                                                                                                                                                                                                                                                                                                                                                  |
| Records Research                                  | Refer to Section 5.2 for records research details.                                                                                                                                                                                                                                                                                                                                                                                                                                                                                                                                                                                                                                                                                                                                                                                                                                                                                                                                                                                                                                                                       |
| Potential Off-site<br>Concerns                    | The Property appears to be on the eastern cusp of the contaminated groundwater plume of the San Gabriel Valley Area 2 Superfund Site, which is assessed to represent a Recognized Environmental Condition (REC). However, since the Property has not been identified as a contributor to the contamination, the San Gabriel Valley Area 2 Site is not assessed to pose significant environmental risk to the Property.                                                                                                                                                                                                                                                                                                                                                                                                                                                                                                                                                                                                                                                                                                   |
| Concerns                                          | Two closed LUST cases and a UST listing appear on environmental databases<br>for the south-adjacent site at 154 North Aspan Avenue. However, both cases<br>and the UST listing were associated with a 15,000-gallon split UST and fuel<br>dispenser formerly located west adjacent to the storage structures on the<br>Property that is the subject of this assessment (162 North Aspan Avenue). See<br>Section 4.1 for additional information.                                                                                                                                                                                                                                                                                                                                                                                                                                                                                                                                                                                                                                                                          |
| Non-Scope Items                                   | Unless the <i>Client</i> contracted ODIC to investigate specific Non-Scope or Non-CERCLA items, evaluation of Non-Scope or Non-CERCLA items, including those addressed in Section 3.5 of this Report, is neither required nor relevant for compliance with the AAI Rule or E1527-13.                                                                                                                                                                                                                                                                                                                                                                                                                                                                                                                                                                                                                                                                                                                                                                                                                                     |