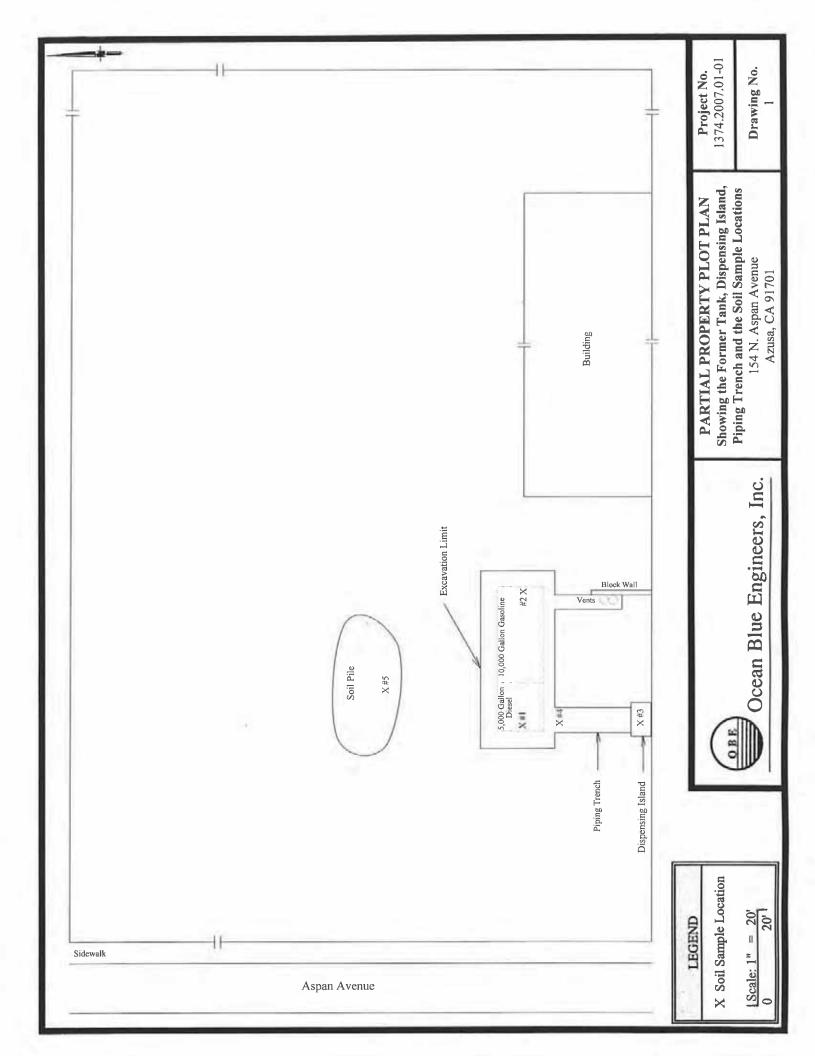

| REPORT COMPONENT                                  | SUMMARY OF FINDINGS                                                                                                                                                                                                                                                                                                                                                                                                                                                                                                                                                                                                                                                                                                                                                                                                                                                                                                                                                                                                                                                                                                      |
|---------------------------------------------------|--------------------------------------------------------------------------------------------------------------------------------------------------------------------------------------------------------------------------------------------------------------------------------------------------------------------------------------------------------------------------------------------------------------------------------------------------------------------------------------------------------------------------------------------------------------------------------------------------------------------------------------------------------------------------------------------------------------------------------------------------------------------------------------------------------------------------------------------------------------------------------------------------------------------------------------------------------------------------------------------------------------------------------------------------------------------------------------------------------------------------|
|                                                   | Based on historical aerial images, the Property was vacant land until it was developed in 1970 as the current contractor's yard with the current commercial building on the northeastern portion. The two storage structures were subsequently developed on the Property. The Property has been occupied by Berger Bros., Inc., a lath, dry wall, and plaster framing, fireproofing, and insulation contractor, since initial development in 1970.                                                                                                                                                                                                                                                                                                                                                                                                                                                                                                                                                                                                                                                                       |
|                                                   | In 1990, three gasoline USTs and associated dispensers and piping were removed from the Property. All soil samples were nondetect for TPHg and BTEX with the exception of one soil sample from the stockpile, which had concentrations of 1200 milligrams per kilogram (mg/kg) of TPHg. All contaminated soil was removed from the site and regulatory case closure was granted in 1992.                                                                                                                                                                                                                                                                                                                                                                                                                                                                                                                                                                                                                                                                                                                                 |
| Historical Use of<br>the Property and<br>Vicinity | In 2006, a 15,000-gallon split diesel fuel/gasoline UST and associated dispenser and piping was removed from the Property. Low concentrations of total petroleum hydrocarbons as diesel (TPHd) were detected under the former dispenser. During a limited subsurface investigation in 2007, soil samples collected were analyzed for TPH-gasoline (TPHg; C4- C12); TPHd (C13 - C23); for benzene, toluene, ethylbenzene and total xylenes (BTEX); for the oxygenates including MTBE, DIPE, ETBE, TAME, TBA; and for ethanol. The laboratory analyses results show that TPH in the carbon chain range of C4 - Cl2 (gasoline) was not detected in the soil samples collected from borings B-1 and B-2. A trace concentration of TPH characterized as diesel (1.9 mg/kg) was detected in boring B-1 at a depth of five feet. Diesel was not detected in any other samples from borings B-1 and B-2. No other contaminants of concern, which include BTEX, the oxygenates, and ethanol were detected in the soil samples analyzed. Regulatory case closure was granted in 2008. For additional information, see Section 4.1. |
|                                                   | The vicinity has been mixed-use commercially and light industrially developed since at least the 1970s. Prior to that the vicinity was a mixture of agricultural development and undeveloped native land.                                                                                                                                                                                                                                                                                                                                                                                                                                                                                                                                                                                                                                                                                                                                                                                                                                                                                                                |
| Federal, State, and<br>Local Agency               | The Property appears on the HAZNET, SCAQMD-FIND, and DTSC-HWTS environmental databases.                                                                                                                                                                                                                                                                                                                                                                                                                                                                                                                                                                                                                                                                                                                                                                                                                                                                                                                                                                                                                                  |
| Records Research                                  | Refer to Section 5.2 for records research details.                                                                                                                                                                                                                                                                                                                                                                                                                                                                                                                                                                                                                                                                                                                                                                                                                                                                                                                                                                                                                                                                       |
| Potential Off-site<br>Concerns                    | The Property appears to be on the eastern cusp of the contaminated groundwater plume of the San Gabriel Valley Area 2 Superfund Site, which is assessed to represent a Recognized Environmental Condition (REC). However, since the Property has not been identified as a contributor to the contamination, the San Gabriel Valley Area 2 Site is not assessed to pose significant environmental risk to the Property.                                                                                                                                                                                                                                                                                                                                                                                                                                                                                                                                                                                                                                                                                                   |
| Concerns                                          | Two closed LUST cases and a UST listing appear on environmental databases<br>for the south-adjacent site at 154 North Aspan Avenue. However, both cases<br>and the UST listing were associated with a 15,000-gallon split UST and fuel<br>dispenser formerly located west adjacent to the storage structures on the<br>Property that is the subject of this assessment (162 North Aspan Avenue). See<br>Section 4.1 for additional information.                                                                                                                                                                                                                                                                                                                                                                                                                                                                                                                                                                                                                                                                          |
| Non-Scope Items                                   | Unless the <i>Client</i> contracted ODIC to investigate specific Non-Scope or Non-CERCLA items, evaluation of Non-Scope or Non-CERCLA items, including those addressed in Section 3.5 of this Report, is neither required nor relevant for compliance with the AAI Rule or E1527-13.                                                                                                                                                                                                                                                                                                                                                                                                                                                                                                                                                                                                                                                                                                                                                                                                                                     |