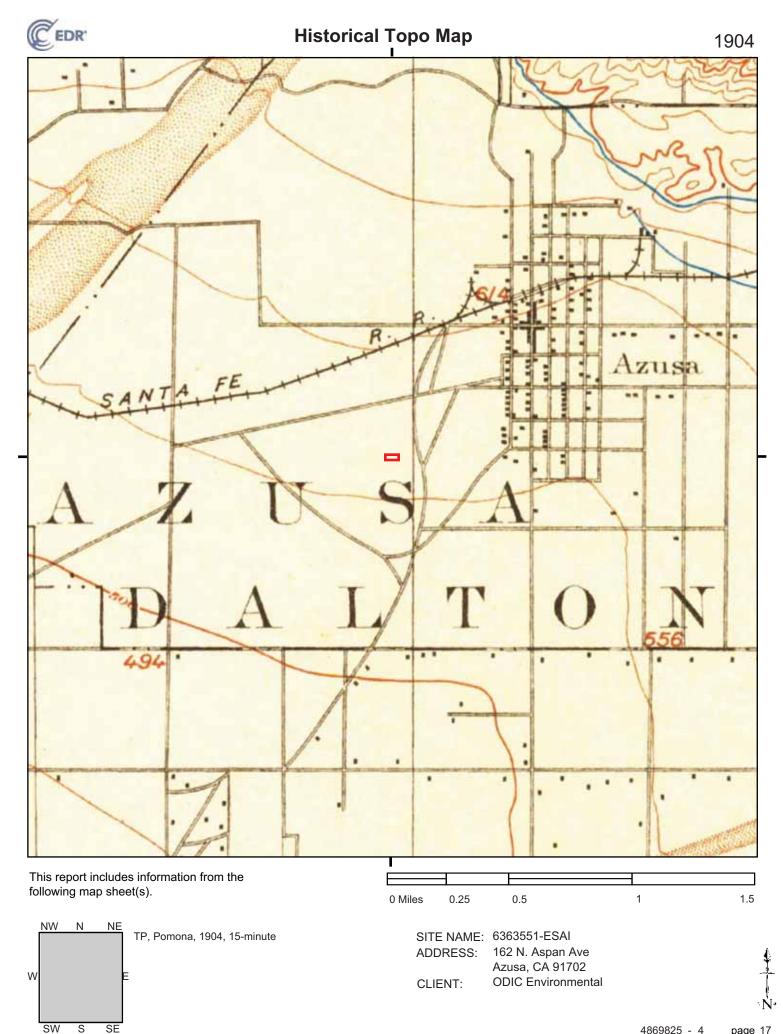

91702 CLIENT: ODIC Environmental

4869825 - 4 page 9



SW

S

SE

# **Historical Topo Map**







SITE NAME: 6363551-ESAI ADDRESS: 162 N. Aspan Ave Azusa, CA 91702 CLIENT: ODIC Environmental

4869825 - 4 page 11



W

SW

S

SE

# **Historical Topo Map**



This report includes information from the following map sheet(s). 0.25 0.5 1 0 Miles NW Ν NE SITE NAME: 6363551-ESAI TP, Baldwin Park, 1953, 7.5-minute N, Azusa, 1953, 7.5-minute ADDRESS: 162 N. Aspan Ave Azusa, CA 91702 **ODIC Environmental** CLIENT:

1953

4869825 - 4 page 12

1.5







SITE NAME: 6363551-ESAI ADDRESS: 162 N. Aspan Ave Azusa, CA 91702 CLIENT: ODIC Environmental



4869825 - 4 page 14



1927, 1928



SITE NAME: 6363551-ESAI

ADDRESS:

CLIENT:

162 N. Aspan Ave

Azusa, CA 91702

**ODIC Environmental** 

















4869825 - 4 page 18



4869825 - 4 page 19



page 20 4869825 - 4

# 6363551-ESAI

162 N. Aspan Ave Azusa, CA 91702

Inquiry Number: 4869825.5 March 08, 2017

# The EDR-City Directory Abstract



6 Armstrong Road Shelton, CT 06484 800.352.0050 www.edrnet.com

# **TABLE OF CONTENTS**

## **SECTION**

**Executive Summary** 

Findings

**City Directory Images** 

*Thank you for your business.* Please contact EDR at 1-800-352-0050 with any questions or comments.

#### **Disclaimer - Copyright and Trademark Notice**

This Report contains certain information obtained from a variety of public and other sources reasonably available to Environmental Data Resources, Inc. It cannot be concluded from this Report that coverage information for the target and surrounding properties does not exist fro