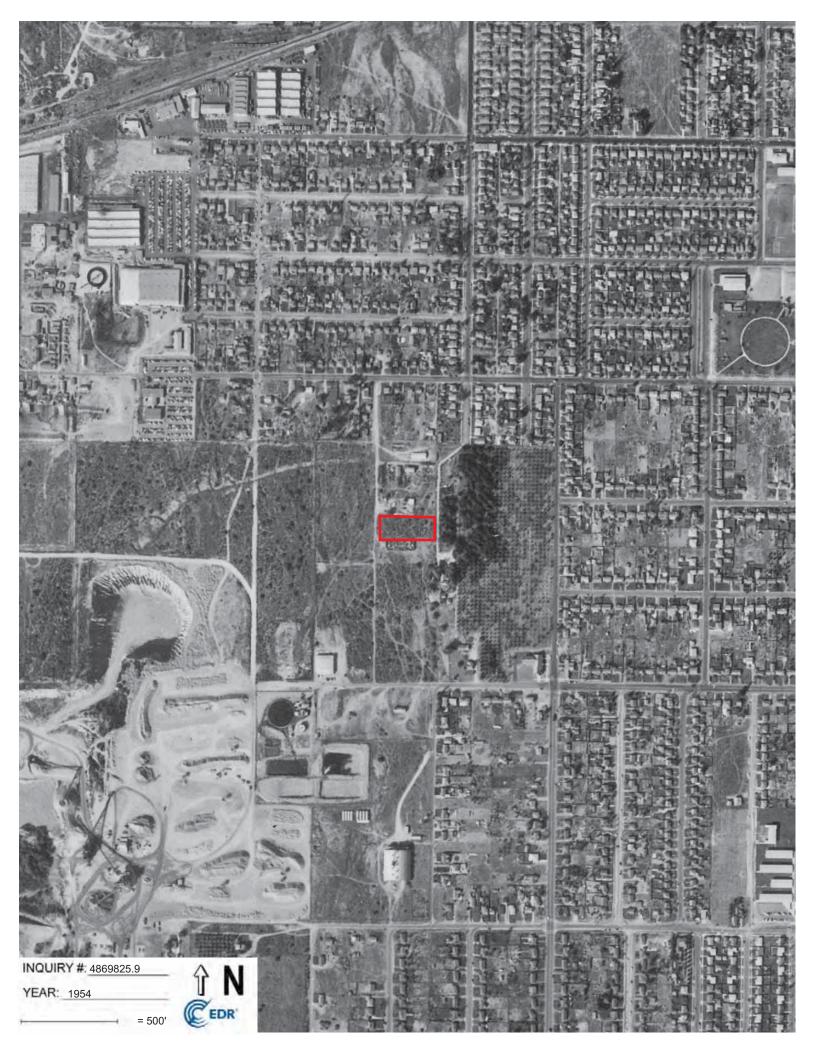

| REPORT COMPONENT                                  | SUMMARY OF FINDINGS                                                                                                                                                                                                                                                                                                                                                                                                                                                                                                                                                                                                                                                                                                                                                                                                                                                                                                                                                                                                                                                                                                      |
|---------------------------------------------------|--------------------------------------------------------------------------------------------------------------------------------------------------------------------------------------------------------------------------------------------------------------------------------------------------------------------------------------------------------------------------------------------------------------------------------------------------------------------------------------------------------------------------------------------------------------------------------------------------------------------------------------------------------------------------------------------------------------------------------------------------------------------------------------------------------------------------------------------------------------------------------------------------------------------------------------------------------------------------------------------------------------------------------------------------------------------------------------------------------------------------|
|                                                   | Based on historical aerial images, the Property was vacant land until it was developed in 1970 as the current contractor's yard with the current commercial building on the northeastern portion. The two storage structures were subsequently developed on the Property. The Property has been occupied by Berger Bros., Inc., a lath, dry wall, and plaster framing, fireproofing, and insulation contractor, since initial development in 1970.                                                                                                                                                                                                                                                                                                                                                                                                                                                                                                                                                                                                                                                                       |
|                                                   | In 1990, three gasoline USTs and associated dispensers and piping were removed from the Property. All soil samples were nondetect for TPHg and BTEX with the exception of one soil sample from the stockpile, which had concentrations of 1200 milligrams per kilogram (mg/kg) of TPHg. All contaminated soil was removed from the site and regulatory case closure was granted in 1992.                                                                                                                                                                                                                                                                                                                                                                                                                                                                                                                                                                                                                                                                                                                                 |
| Historical Use of<br>the Property and<br>Vicinity | In 2006, a 15,000-gallon split diesel fuel/gasoline UST and associated dispenser and piping was removed from the Property. Low concentrations of total petroleum hydrocarbons as diesel (TPHd) were detected under the former dispenser. During a limited subsurface investigation in 2007, soil samples collected were analyzed for TPH-gasoline (TPHg; C4- C12); TPHd (C13 - C23); for benzene, toluene, ethylbenzene and total xylenes (BTEX); for the oxygenates including MTBE, DIPE, ETBE, TAME, TBA; and for ethanol. The laboratory analyses results show that TPH in the carbon chain range of C4 - Cl2 (gasoline) was not detected in the soil samples collected from borings B-1 and B-2. A trace concentration of TPH characterized as diesel (1.9 mg/kg) was detected in boring B-1 at a depth of five feet. Diesel was not detected in any other samples from borings B-1 and B-2. No other contaminants of concern, which include BTEX, the oxygenates, and ethanol were detected in the soil samples analyzed. Regulatory case closure was granted in 2008. For additional information, see Section 4.1. |
|                                                   | The vicinity has been mixed-use commercially and light industrially developed since at least the 1970s. Prior to that the vicinity was a mixture of agricultural development and undeveloped native land.                                                                                                                                                                                                                                                                                                                                                                                                                                                                                                                                                                                                                                                                                                                                                                                                                                                                                                                |
| Federal, State, and<br>Local Agency               | The Property appears on the HAZNET, SCAQMD-FIND, and DTSC-HWTS environmental databases.                                                                                                                                                                                                                                                                                                                                                                                                                                                                                                                                                                                                                                                                                                                                                                                                                                                                                                                                                                                                                                  |
| Records Research                                  | Refer to Section 5.2 for records research details.                                                                                                                                                                                                                                                                                                                                                                                                                                                                                                                                                                                                                                                                                                                                                                                                                                                                                                                                                                                                                                                                       |
| Potential Off-site<br>Concerns                    | The Property appears to be on the eastern cusp of the contaminated groundwater plume of the San Gabriel Valley Area 2 Superfund Site, which is assessed to represent a Recognized Environmental Condition (REC). However, since the Property has not been identified as a contributor to the contamination, the San Gabriel Valley Area 2 Site is not assessed to pose significant environmental risk to the Property.                                                                                                                                                                                                                                                                                                                                                                                                                                                                                                                                                                                                                                                                                                   |
| Concerns                                          | Two closed LUST cases and a UST listing appear on environmental databases<br>for the south-adjacent site at 154 North Aspan Avenue. However, both cases<br>and the UST listing were associated with a 15,000-gallon split UST and fuel<br>dispenser formerly located west adjacent to the storage structures on the<br>Property that is the subject of this assessment (162 North Aspan Avenue). See<br>Section 4.1 for additional information.                                                                                                                                                                                                                                                                                                                                                                                                                                                                                                                                                                                                                                                                          |
| Non-Scope Items                                   | Unless the <i>Client</i> contracted ODIC to investigate specific Non-Scope or Non-CERCLA items, evaluation of Non-Scope or Non-CERCLA items, including those addressed in Section 3.5 of this Report, is neither required nor relevant for compliance with the AAI Rule or E1527-13.                                                                                                                                                                                                                                                                                                                                                                                                                                                                                                                                                                                                                                                                                                                                                                                                                                     |