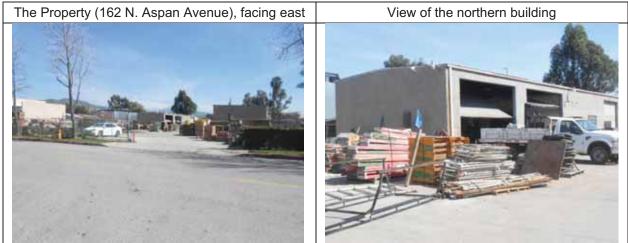

| REPORT COMPONENT                         | SUMMARY OF FINDINGS                                                                                                                                                                                                                                                                                                                                                                                                                                                                                                                                                                                                                                                                                                                                                                                                                                                                                                                                                                                                                                                                                |
|------------------------------------------|----------------------------------------------------------------------------------------------------------------------------------------------------------------------------------------------------------------------------------------------------------------------------------------------------------------------------------------------------------------------------------------------------------------------------------------------------------------------------------------------------------------------------------------------------------------------------------------------------------------------------------------------------------------------------------------------------------------------------------------------------------------------------------------------------------------------------------------------------------------------------------------------------------------------------------------------------------------------------------------------------------------------------------------------------------------------------------------------------|
| Current Property<br>Address(es)          | The Property address is 162 North Aspan Avenue, Azusa, Los Angeles County, California 91702.                                                                                                                                                                                                                                                                                                                                                                                                                                                                                                                                                                                                                                                                                                                                                                                                                                                                                                                                                                                                       |
| Property<br>Description                  | The Property is a rectangular-shaped 0.9-acre contractor's yard occupied by a rectangular-shaped 3,060-square-foot commercial building with an east-adjacent canopy, a shed, and two high-bay three-walled storage structures. The high-bay building and shed occupy the northeastern portion of the Property, and the storage structures occupy the south-central portion. The remainder of the storage yard is occupied by construction equipment and materials, supplies, and toolboxes. The majority of the fenced and gated site is concrete paved with the exception of the northeasternmost and southwesternmost portions. The Property occupant is Berger Bros., Inc., a lath, dry wall, and plaster framing, fireproofing, and insulation contractor.                                                                                                                                                                                                                                                                                                                                     |
| Summary of<br>Property<br>Reconnaissance | The Property is a contractor's yard occupied by Berger Bros., Inc., a lath, dry wall, and plaster framing, fireproofing, and insulation contractor. Vehicle servicing, including oil and automotive fluid changes, are conducted on the Property. Three approximately 200-gallon ASTs—two containing new oil and one containing hydraulic fluid—were present in the western vehicle maintenance portion of the northeastern building. No staining or indication of spills or releases was observed. Waste oil and automotive fluids in two approximately 20-gallon rolling drum receptacles are reportedly removed from the site periodically by a licensed waste hauler.<br>A concrete patch that is the location of a former underground storage tank ((UST) is west adjacent to the southwestern storage structure. The UST has been removed and a closure letter was issued by the County of Los Angeles Department of Public Works. See Section 4.1 for additional information. Site reconnaissance revealed no evidence of current USTs, clarifiers, sumps, or other environmental concerns. |