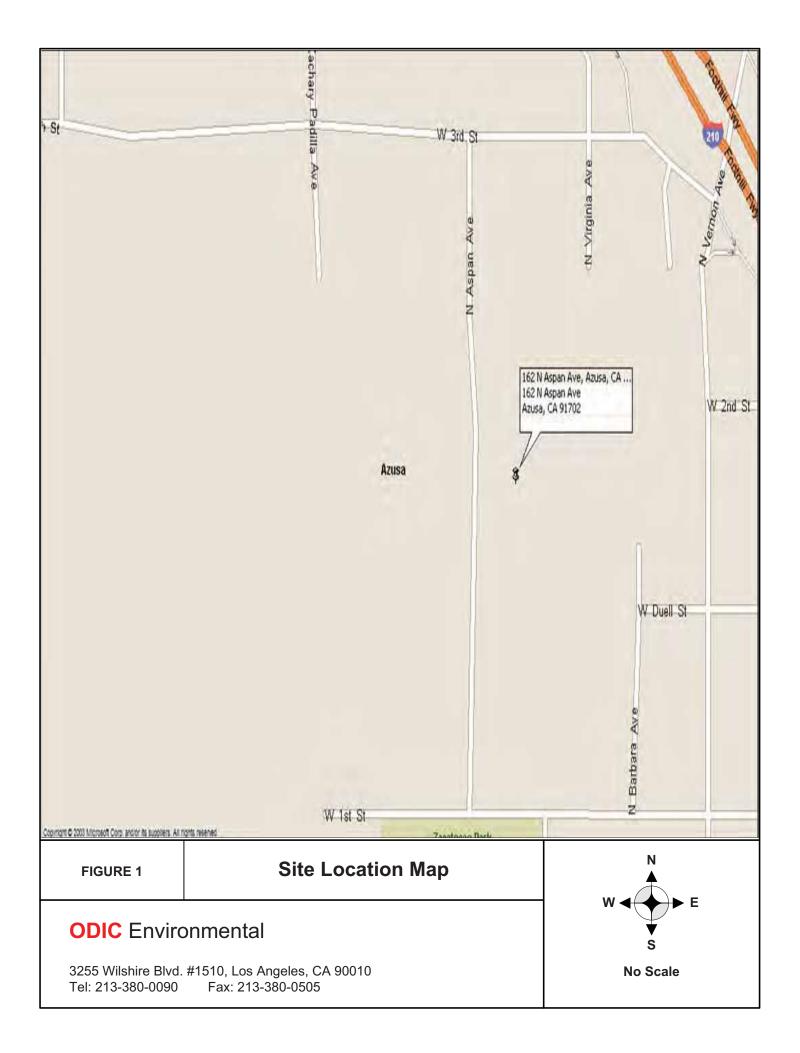

| REPORT COMPONENT                         | SUMMARY OF FINDINGS                                                                                                                                                                                                                                                                                                                                                                                                                                                                                                                                                                                                                                                                                                                                                                                                                                                                                                                                                                                                                                                                                |
|------------------------------------------|----------------------------------------------------------------------------------------------------------------------------------------------------------------------------------------------------------------------------------------------------------------------------------------------------------------------------------------------------------------------------------------------------------------------------------------------------------------------------------------------------------------------------------------------------------------------------------------------------------------------------------------------------------------------------------------------------------------------------------------------------------------------------------------------------------------------------------------------------------------------------------------------------------------------------------------------------------------------------------------------------------------------------------------------------------------------------------------------------|
| Current Property<br>Address(es)          | The Property address is 162 North Aspan Avenue, Azusa, Los Angeles County, California 91702.                                                                                                                                                                                                                                                                                                                                                                                                                                                                                                                                                                                                                                                                                                                                                                                                                                                                                                                                                                                                       |
| Property<br>Description                  | The Property is a rectangular-shaped 0.9-acre contractor's yard occupied by a rectangular-shaped 3,060-square-foot commercial building with an east-adjacent canopy, a shed, and two high-bay three-walled storage structures. The high-bay building and shed occupy the northeastern portion of the Property, and the storage structures occupy the south-central portion. The remainder of the storage yard is occupied by construction equipment and materials, supplies, and toolboxes. The majority of the fenced and gated site is concrete paved with the exception of the northeasternmost and southwesternmost portions. The Property occupant is Berger Bros., Inc., a lath, dry wall, and plaster framing, fireproofing, and insulation contractor.                                                                                                                                                                                                                                                                                                                                     |
| Summary of<br>Property<br>Reconnaissance | The Property is a contractor's yard occupied by Berger Bros., Inc., a lath, dry wall, and plaster framing, fireproofing, and insulation contractor. Vehicle servicing, including oil and automotive fluid changes, are conducted on the Property. Three approximately 200-gallon ASTs—two containing new oil and one containing hydraulic fluid—were present in the western vehicle maintenance portion of the northeastern building. No staining or indication of spills or releases was observed. Waste oil and automotive fluids in two approximately 20-gallon rolling drum receptacles are reportedly removed from the site periodically by a licensed waste hauler.<br>A concrete patch that is the location of a former underground storage tank ((UST) is west adjacent to the southwestern storage structure. The UST has been removed and a closure letter was issued by the County of Los Angeles Department of Public Works. See Section 4.1 for additional information. Site reconnaissance revealed no evidence of current USTs, clarifiers, sumps, or other environmental concerns. |