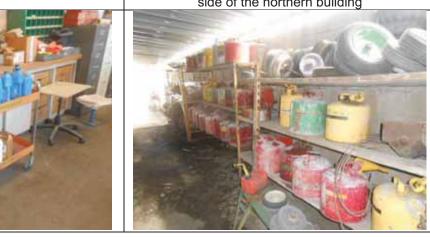

| REPORT COMPONENT                         | SUMMARY OF FINDINGS                                                                                                                                                                                                                                                                                                                                                                                                                                                                                                                                                                                                                                                                                                                                                                                                                                                                                                                                                                                                                                                                                |
|------------------------------------------|----------------------------------------------------------------------------------------------------------------------------------------------------------------------------------------------------------------------------------------------------------------------------------------------------------------------------------------------------------------------------------------------------------------------------------------------------------------------------------------------------------------------------------------------------------------------------------------------------------------------------------------------------------------------------------------------------------------------------------------------------------------------------------------------------------------------------------------------------------------------------------------------------------------------------------------------------------------------------------------------------------------------------------------------------------------------------------------------------|
| Current Property<br>Address(es)          | The Property address is 162 North Aspan Avenue, Azusa, Los Angeles County, California 91702.                                                                                                                                                                                                                                                                                                                                                                                                                                                                                                                                                                                                                                                                                                                                                                                                                                                                                                                                                                                                       |
| Property<br>Description                  | The Property is a rectangular-shaped 0.9-acre contractor's yard occupied by a rectangular-shaped 3,060-square-foot commercial building with an east-adjacent canopy, a shed, and two high-bay three-walled storage structures. The high-bay building and shed occupy the northeastern portion of the Property, and the storage structures occupy the south-central portion. The remainder of the storage yard is occupied by construction equipment and materials, supplies, and toolboxes. The majority of the fenced and gated site is concrete paved with the exception of the northeasternmost and southwesternmost portions. The Property occupant is Berger Bros., Inc., a lath, dry wall, and plaster framing, fireproofing, and insulation contractor.                                                                                                                                                                                                                                                                                                                                     |
| Summary of<br>Property<br>Reconnaissance | The Property is a contractor's yard occupied by Berger Bros., Inc., a lath, dry wall, and plaster framing, fireproofing, and insulation contractor. Vehicle servicing, including oil and automotive fluid changes, are conducted on the Property. Three approximately 200-gallon ASTs—two containing new oil and one containing hydraulic fluid—were present in the western vehicle maintenance portion of the northeastern building. No staining or indication of spills or releases was observed. Waste oil and automotive fluids in two approximately 20-gallon rolling drum receptacles are reportedly removed from the site periodically by a licensed waste hauler.<br>A concrete patch that is the location of a former underground storage tank ((UST) is west adjacent to the southwestern storage structure. The UST has been removed and a closure letter was issued by the County of Los Angeles Department of Public Works. See Section 4.1 for additional information. Site reconnaissance revealed no evidence of current USTs, clarifiers, sumps, or other environmental concerns. |