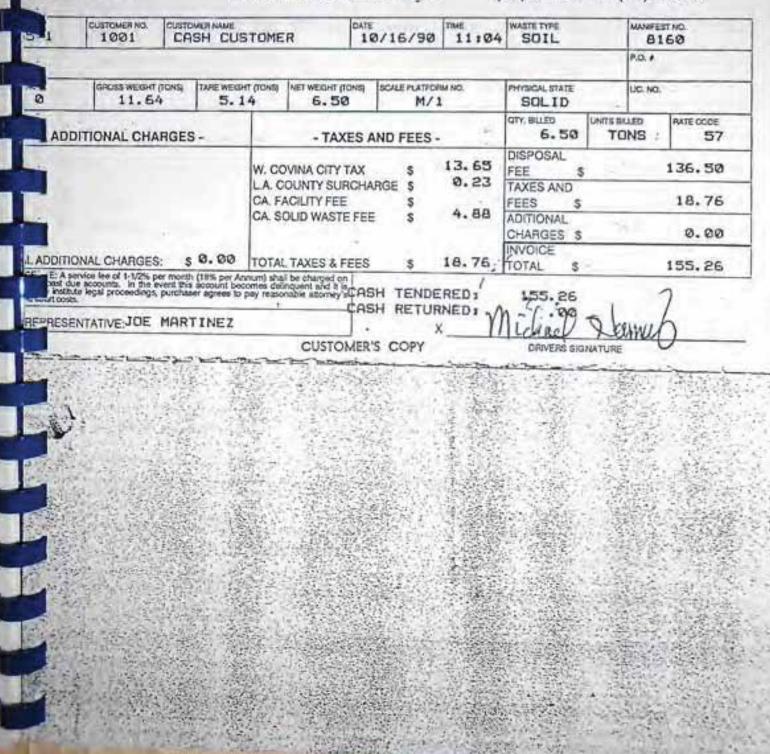

| REPORT COMPONENT                                  | SUMMARY OF FINDINGS                                                                                                                                                                                                                                                                                                                                                                                                                                                                                                                                                                                                                                                                                                                                                                                                                                                                                                                                                                                                                                                                                                      |
|---------------------------------------------------|--------------------------------------------------------------------------------------------------------------------------------------------------------------------------------------------------------------------------------------------------------------------------------------------------------------------------------------------------------------------------------------------------------------------------------------------------------------------------------------------------------------------------------------------------------------------------------------------------------------------------------------------------------------------------------------------------------------------------------------------------------------------------------------------------------------------------------------------------------------------------------------------------------------------------------------------------------------------------------------------------------------------------------------------------------------------------------------------------------------------------|
|                                                   | Based on historical aerial images, the Property was vacant land until it was developed in 1970 as the current contractor's yard with the current commercial building on the northeastern portion. The two storage structures were subsequently developed on the Property. The Property has been occupied by Berger Bros., Inc., a lath, dry wall, and plaster framing, fireproofing, and insulation contractor, since initial development in 1970.                                                                                                                                                                                                                                                                                                                                                                                                                                                                                                                                                                                                                                                                       |
|                                                   | In 1990, three gasoline USTs and associated dispensers and piping were removed from the Property. All soil samples were nondetect for TPHg and BTEX with the exception of one soil sample from the stockpile, which had concentrations of 1200 milligrams per kilogram (mg/kg) of TPHg. All contaminated soil was removed from the site and regulatory case closure was granted in 1992.                                                                                                                                                                                                                                                                                                                                                                                                                                                                                                                                                                                                                                                                                                                                 |
| Historical Use of<br>the Property and<br>Vicinity | In 2006, a 15,000-gallon split diesel fuel/gasoline UST and associated dispenser and piping was removed from the Property. Low concentrations of total petroleum hydrocarbons as diesel (TPHd) were detected under the former dispenser. During a limited subsurface investigation in 2007, soil samples collected were analyzed for TPH-gasoline (TPHg; C4- C12); TPHd (C13 - C23); for benzene, toluene, ethylbenzene and total xylenes (BTEX); for the oxygenates including MTBE, DIPE, ETBE, TAME, TBA; and for ethanol. The laboratory analyses results show that TPH in the carbon chain range of C4 - Cl2 (gasoline) was not detected in the soil samples collected from borings B-1 and B-2. A trace concentration of TPH characterized as diesel (1.9 mg/kg) was detected in boring B-1 at a depth of five feet. Diesel was not detected in any other samples from borings B-1 and B-2. No other contaminants of concern, which include BTEX, the oxygenates, and ethanol were detected in the soil samples analyzed. Regulatory case closure was granted in 2008. For additional information, see Section 4.1. |
|                                                   | The vicinity has been mixed-use commercially and light industrially developed since at least the 1970s. Prior to that the vicinity was a mixture of agricultural development and undeveloped native land.                                                                                                                                                                                                                                                                                                                                                                                                                                                                                                                                                                                                                                                                                                                                                                                                                                                                                                                |
| Federal, State, and<br>Local Agency               | The Property appears on the HAZNET, SCAQMD-FIND, and DTSC-HWTS environmental databases.                                                                                                                                                                                                                                                                                                                                                                                                                                                                                                                                                                                                                                                                                                                                                                                                                                                                                                                                                                                                                                  |
| Records Research                                  | Refer to Section 5.2 for records research details.                                                                                                                                                                                                                                                                                                                                                                                                                                                                                                                                                                                                                                                                                                                                                                                                                                                                                                                                                                                                                                                                       |
| Potential Off-site<br>Concerns                    | The Property appears to be on the eastern cusp of the contaminated groundwater plume of the San Gabriel Valley Area 2 Superfund Site, which is assessed to represent a Recognized Environmental Condition (REC). However, since the Property has not been identified as a contributor to the contamination, the San Gabriel Valley Area 2 Site is not assessed to pose significant environmental risk to the Property.                                                                                                                                                                                                                                                                                                                                                                                                                                                                                                                                                                                                                                                                                                   |
| Concerns                                          | Two closed LUST cases and a UST listing appear on environmental databases<br>for the south-adjacent site at 154 North Aspan Avenue. However, both cases<br>and the UST listing were associated with a 15,000-gallon split UST and fuel<br>dispenser formerly located west adjacent to the storage structures on the<br>Property that is the subject of this assessment (162 North Aspan Avenue). See<br>Section 4.1 for additional information.                                                                                                                                                                                                                                                                                                                                                                                                                                                                                                                                                                                                                                                                          |
| Non-Scope Items                                   | Unless the <i>Client</i> contracted ODIC to investigate specific Non-Scope or Non-CERCLA items, evaluation of Non-Scope or Non-CERCLA items, including those addressed in Section 3.5 of this Report, is neither required nor relevant for compliance with the AAI Rule or E1527-13.                                                                                                                                                                                                                                                                                                                                                                                                                                                                                                                                                                                                                                                                                                                                                                                                                                     |