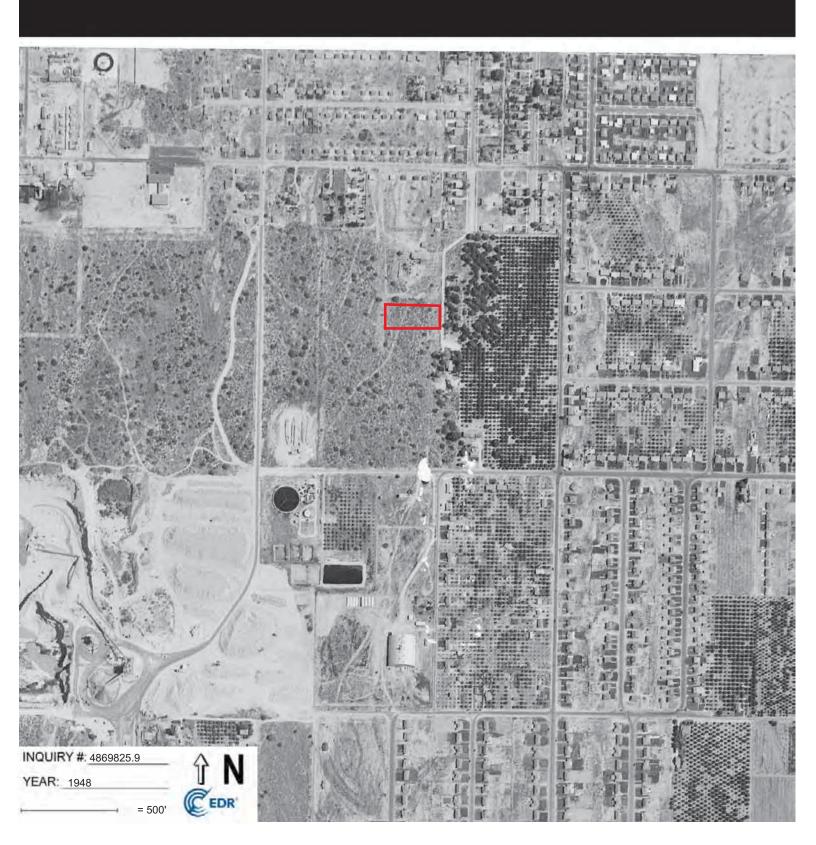

| REPORT COMPONENT                                  | SUMMARY OF FINDINGS                                                                                                                                                                                                                                                                                                                                                                                                                                                                                                                                                                                                                                                                                                                                                                                                                                                                                                                                                                                                                                                                                                      |
|---------------------------------------------------|--------------------------------------------------------------------------------------------------------------------------------------------------------------------------------------------------------------------------------------------------------------------------------------------------------------------------------------------------------------------------------------------------------------------------------------------------------------------------------------------------------------------------------------------------------------------------------------------------------------------------------------------------------------------------------------------------------------------------------------------------------------------------------------------------------------------------------------------------------------------------------------------------------------------------------------------------------------------------------------------------------------------------------------------------------------------------------------------------------------------------|
|                                                   | Based on historical aerial images, the Property was vacant land until it was developed in 1970 as the current contractor's yard with the current commercial building on the northeastern portion. The two storage structures were subsequently developed on the Property. The Property has been occupied by Berger Bros., Inc., a lath, dry wall, and plaster framing, fireproofing, and insulation contractor, since initial development in 1970.                                                                                                                                                                                                                                                                                                                                                                                                                                                                                                                                                                                                                                                                       |
|                                                   | In 1990, three gasoline USTs and associated dispensers and piping were removed from the Property. All soil samples were nondetect for TPHg and BTEX with the exception of one soil sample from the stockpile, which had concentrations of 1200 milligrams per kilogram (mg/kg) of TPHg. All contaminated soil was removed from the site and regulatory case closure was granted in 1992.                                                                                                                                                                                                                                                                                                                                                                                                                                                                                                                                                                                                                                                                                                                                 |
| Historical Use of<br>the Property and<br>Vicinity | In 2006, a 15,000-gallon split diesel fuel/gasoline UST and associated dispenser and piping was removed from the Property. Low concentrations of total petroleum hydrocarbons as diesel (TPHd) were detected under the former dispenser. During a limited subsurface investigation in 2007, soil samples collected were analyzed for TPH-gasoline (TPHg; C4- C12); TPHd (C13 - C23); for benzene, toluene, ethylbenzene and total xylenes (BTEX); for the oxygenates including MTBE, DIPE, ETBE, TAME, TBA; and for ethanol. The laboratory analyses results show that TPH in the carbon chain range of C4 - Cl2 (gasoline) was not detected in the soil samples collected from borings B-1 and B-2. A trace concentration of TPH characterized as diesel (1.9 mg/kg) was detected in boring B-1 at a depth of five feet. Diesel was not detected in any other samples from borings B-1 and B-2. No other contaminants of concern, which include BTEX, the oxygenates, and ethanol were detected in the soil samples analyzed. Regulatory case closure was granted in 2008. For additional information, see Section 4.1. |
|                                                   | The vicinity has been mixed-use commercially and light industrially developed since at least the 1970s. Prior to that the vicinity was a mixture of agricultural development and undeveloped native land.                                                                                                                                                                                                                                                                                                                                                                                                                                                                                                                                                                                                                                                                                                                                                                                                                                                                                                                |
| Federal, State, and<br>Local Agency               | The Property appears on the HAZNET, SCAQMD-FIND, and DTSC-HWTS environmental databases.                                                                                                                                                                                                                                                                                                                                                                                                                                                                                                                                                                                                                                                                                                                                                                                                                                                                                                                                                                                                                                  |
| Records Research                                  | Refer to Section 5.2 for records research details.                                                                                                                                                                                                                                                                                                                                                                                                                                                                                                                                                                                                                                                                                                                                                                                                                                                                                                                                                                                                                                                                       |
| Potential Off-site<br>Concerns                    | The Property appears to be on the eastern cusp of the contaminated groundwater plume of the San Gabriel Valley Area 2 Superfund Site, which is assessed to represent a Recognized Environmental Condition (REC). However, since the Property has not been identified as a contributor to the contamination, the San Gabriel Valley Area 2 Site is not assessed to pose significant environmental risk to the Property.                                                                                                                                                                                                                                                                                                                                                                                                                                                                                                                                                                                                                                                                                                   |
| Concerns                                          | Two closed LUST cases and a UST listing appear on environmental databases<br>for the south-adjacent site at 154 North Aspan Avenue. However, both cases<br>and the UST listing were associated with a 15,000-gallon split UST and fuel<br>dispenser formerly located west adjacent to the storage structures on the<br>Property that is the subject of this assessment (162 North Aspan Avenue). See<br>Section 4.1 for additional information.                                                                                                                                                                                                                                                                                                                                                                                                                                                                                                                                                                                                                                                                          |
| Non-Scope Items                                   | Unless the <i>Client</i> contracted ODIC to investigate specific Non-Scope or Non-CERCLA items, evaluation of Non-Scope or Non-CERCLA items, including those addressed in Section 3.5 of this Report, is neither required nor relevant for compliance with the AAI Rule or E1527-13.                                                                                                                                                                                                                                                                                                                                                                                                                                                                                                                                                                                                                                                                                                                                                                                                                                     |