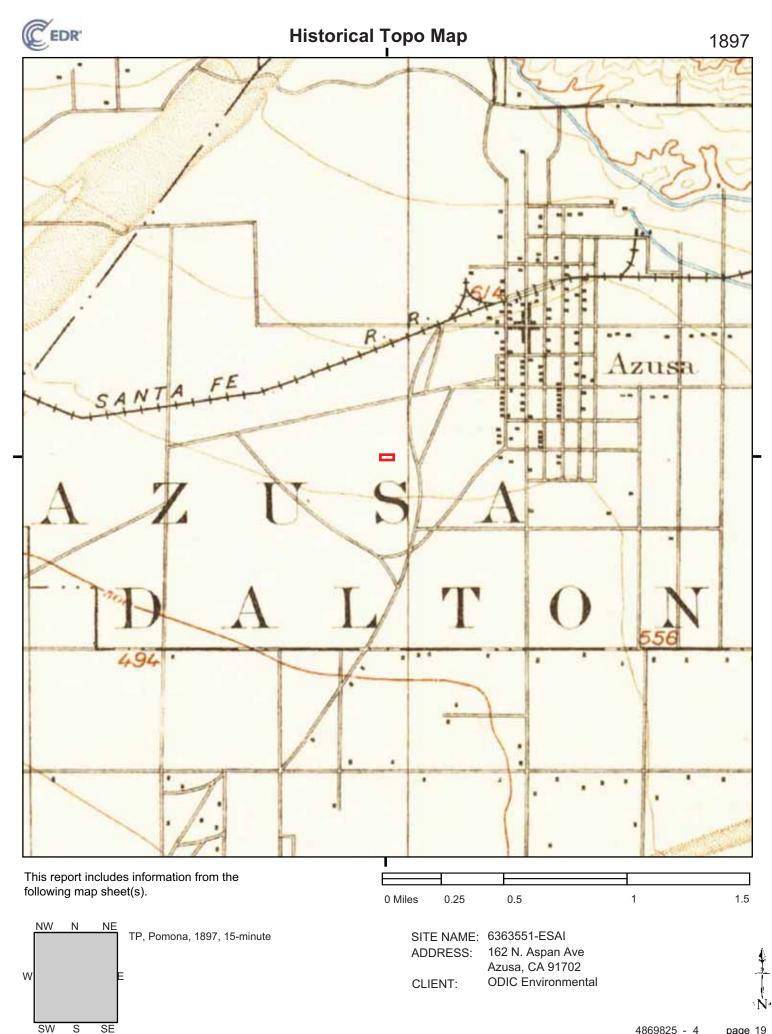

nmental

4869825 - 4 page 9



SW

S

SE

# **Historical Topo Map**







SITE NAME: 6363551-ESAI ADDRESS: 162 N. Aspan Ave Azusa, CA 91702 CLIENT: ODIC Environmental

4869825 - 4 page 11



W

SW

S

SE

# **Historical Topo Map**



This report includes information from the following map sheet(s). 0.25 0.5 1 0 Miles NW Ν NE SITE NAME: 6363551-ESAI TP, Baldwin Park, 1953, 7.5-minute N, Azusa, 1953, 7.5-minute ADDRESS: 162 N. Aspan Ave Azusa, CA 91702 **ODIC Environmental** CLIENT:

1953

4869825 - 4 page 12

1.5







SITE NAME: 6363551-ESAI ADDRESS: 162 N. Aspan Ave Azusa, CA 91702 CLIENT: ODIC Environmental



4869825 - 4 page 14



1927, 1928



SITE NAME: 6363551-ESAI

ADDRESS:

CLIENT:

162 N. Aspan Ave

Azusa, CA 91702

**ODIC Environmental** 

















4869825 - 4 page 18



4869825 - 4 page 19



page 20 4869825 - 4

# 6363551-ESAI

162 N. Aspan Ave Azusa, CA 91702

Inquiry Number: 4869825.5 March 08, 2017

# The EDR-City Directory Abstract



6 Armstrong Road Shelton, CT 06484 800.352.0050 www.edrnet.com

# **TABLE OF CONTENTS**

## **SECTION**

**Executive Summary** 

Findings

**City Directory Images** 

*Thank you for your business.* Please contact EDR at 1-800-352-0050 with any questions or comments.

#### **Disclaimer - Copyright and Trademark Notice**

This Report contains certain information obtained from a variety of public and other sources reasonably available to Environmental Data Resources, Inc. It cannot be concluded from this Report that coverage information for the target and surrounding properties does not exist from other sources. NO WARRA