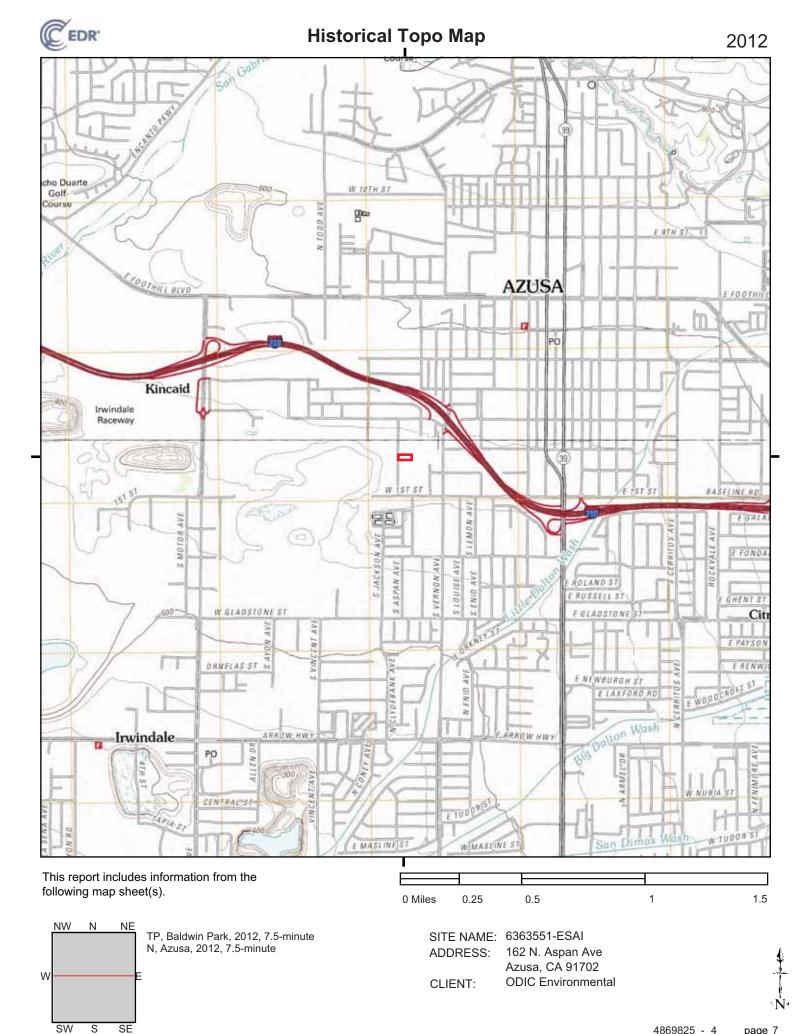

Sheets**



Azusa 1939 7.5-minute, 24000



1939 7.5-minute, 24000

#### **1933 Source Sheets**



Glendora 1933 7.5-minute, 24000



Azusa 1933 7.5-minute, 24000

This EDR Topo Map Report is based upon the following USGS topographic map sheets.

#### 1927, 1928 Source Sheets





7.5-minute, 24000

1927

Covina 1927 7.5-minute, 24000





Glendora 1925 7.5-minute, 24000



Azusa 1925 7.5-minute, 24000

#### **1904 Source Sheets**



Pomona 1904 15-minute, 62500

#### **1898 Source Sheets**



Pomona 1898 15-minute, 62500



Puente 1927 7.5-minute, 24000



Azusa 1928 7.5-minute, 24000

This EDR Topo Map Report is based upon the following USGS topographic map sheets.

#### **1897 Source Sheets**



Pomona 1897 15-minute, 62500

#### **1894 Source Sheets**



Pomona 1894 15-minute, 62500





SE

SW

S

# **Historical Topo Map**



|                          |                    |          | 3        |          |          |
|--------------------------|--------------------|----------|----------|----------|----------|
| UNMAPPED                 | UNMAPPED           | UNMAPPED |          | UNMAPPED | UNMAPPED |
| UNMAPPED                 | UNMAPPED           | UNMAPPED | UNMAPPED | UNMAPPED | UNMAPPED |
| UNMAPPED                 | UNMAPPED           | UNMAPPED | UNMAPPED | UNMAPPED |          |
| UNMAPPED                 | UNMARPED           |          | UNMAPPED | UNMAPPED | UNMAPPED |
| UNMAPPED                 |                    | UNMAPPED | UNMAPPED | UNMAPPED | UNMAPPED |
| UNMAPPED                 | UNMAPPED           | UNMAPPED | UNMAPPED | UNMAPPED | UNMAPPED |
| Th