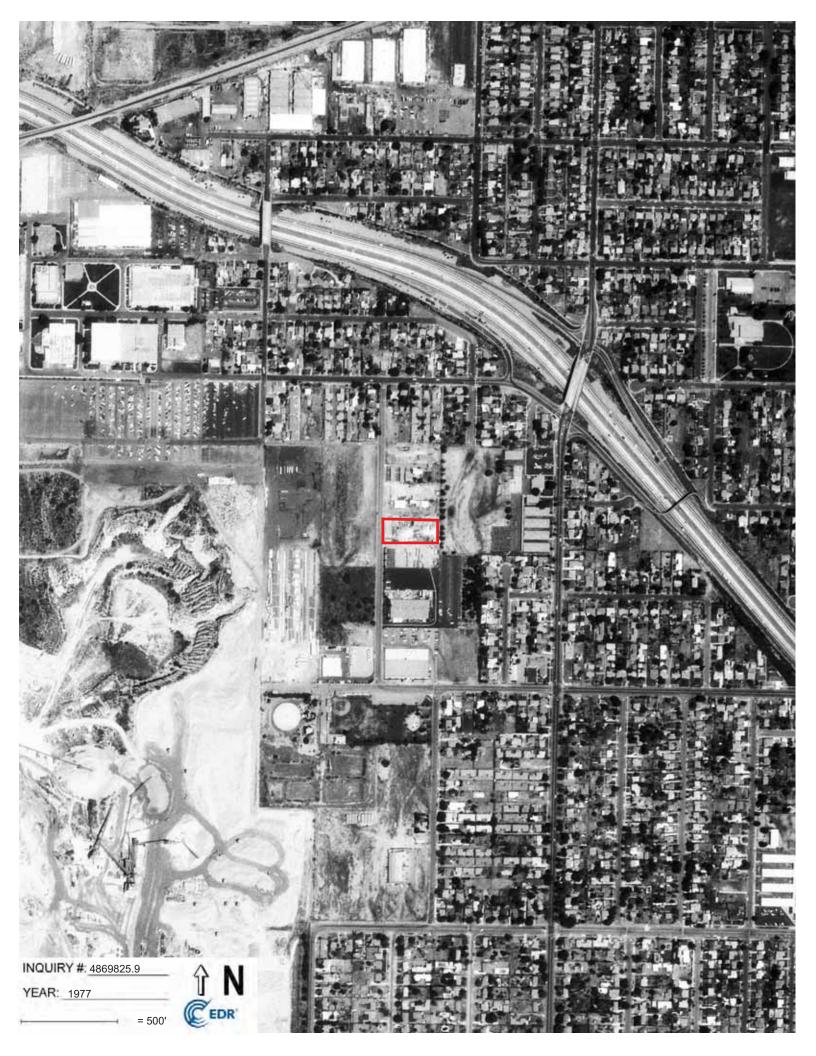

| REPORT COMPONENT                                  | SUMMARY OF FINDINGS                                                                                                                                                                                                                                                                                                                                                                                                                                                                                                                                                                                                                                                                                                                                                                                                                                                                                                                                                                                                                                                                                                      |
|---------------------------------------------------|--------------------------------------------------------------------------------------------------------------------------------------------------------------------------------------------------------------------------------------------------------------------------------------------------------------------------------------------------------------------------------------------------------------------------------------------------------------------------------------------------------------------------------------------------------------------------------------------------------------------------------------------------------------------------------------------------------------------------------------------------------------------------------------------------------------------------------------------------------------------------------------------------------------------------------------------------------------------------------------------------------------------------------------------------------------------------------------------------------------------------|
|                                                   | Based on historical aerial images, the Property was vacant land until it was developed in 1970 as the current contractor's yard with the current commercial building on the northeastern portion. The two storage structures were subsequently developed on the Property. The Property has been occupied by Berger Bros., Inc., a lath, dry wall, and plaster framing, fireproofing, and insulation contractor, since initial development in 1970.                                                                                                                                                                                                                                                                                                                                                                                                                                                                                                                                                                                                                                                                       |
|                                                   | In 1990, three gasoline USTs and associated dispensers and piping were removed from the Property. All soil samples were nondetect for TPHg and BTEX with the exception of one soil sample from the stockpile, which had concentrations of 1200 milligrams per kilogram (mg/kg) of TPHg. All contaminated soil was removed from the site and regulatory case closure was granted in 1992.                                                                                                                                                                                                                                                                                                                                                                                                                                                                                                                                                                                                                                                                                                                                 |
| Historical Use of<br>the Property and<br>Vicinity | In 2006, a 15,000-gallon split diesel fuel/gasoline UST and associated dispenser and piping was removed from the Property. Low concentrations of total petroleum hydrocarbons as diesel (TPHd) were detected under the former dispenser. During a limited subsurface investigation in 2007, soil samples collected were analyzed for TPH-gasoline (TPHg; C4- C12); TPHd (C13 - C23); for benzene, toluene, ethylbenzene and total xylenes (BTEX); for the oxygenates including MTBE, DIPE, ETBE, TAME, TBA; and for ethanol. The laboratory analyses results show that TPH in the carbon chain range of C4 - Cl2 (gasoline) was not detected in the soil samples collected from borings B-1 and B-2. A trace concentration of TPH characterized as diesel (1.9 mg/kg) was detected in boring B-1 at a depth of five feet. Diesel was not detected in any other samples from borings B-1 and B-2. No other contaminants of concern, which include BTEX, the oxygenates, and ethanol were detected in the soil samples analyzed. Regulatory case closure was granted in 2008. For additional information, see Section 4.1. |
|                                                   | The vicinity has been mixed-use commercially and light industrially developed since at least the 1970s. Prior to that the vicinity was a mixture of agricultural development and undeveloped native land.                                                                                                                                                                                                                                                                                                                                                                                                                                                                                                                                                                                                                                                                                                                                                                                                                                                                                                                |
| Federal, State, and<br>Local Agency               | The Property appears on the HAZNET, SCAQMD-FIND, and DTSC-HWTS environmental databases.                                                                                                                                                                                                                                                                                                                                                                                                                                                                                                                                                                                                                                                                                                                                                                                                                                                                                                                                                                                                                                  |
| Records Research                                  | Refer to Section 5.2 for records research details.                                                                                                                                                                                                                                                                                                                                                                                                                                                                                                                                                                                                                                                                                                                                                                                                                                                                                                                                                                                                                                                                       |
| Potential Off-site<br>Concerns                    | The Property appears to be on the eastern cusp of the contaminated groundwater plume of the San Gabriel Valley Area 2 Superfund Site, which is assessed to represent a Recognized Environmental Condition (REC). However, since the Property has not been identified as a contributor to the contamination, the San Gabriel Valley Area 2 Site is not assessed to pose significant environmental risk to the Property.                                                                                                                                                                                                                                                                                                                                                                                                                                                                                                                                                                                                                                                                                                   |
| Concerns                                          | Two closed LUST cases and a UST listing appear on environmental databases<br>for the south-adjacent site at 154 North Aspan Avenue. However, both cases<br>and the UST listing were associated with a 15,000-gallon split UST and fuel<br>dispenser formerly located west adjacent to the storage structures on the<br>Property that is the subject of this assessment (162 North Aspan Avenue). See<br>Section 4.1 for additional information.                                                                                                                                                                                                                                                                                                                                                                                                                                                                                                                                                                                                                                                                          |
| Non-Scope Items                                   | Unless the <i>Client</i> contracted ODIC to investigate specific Non-Scope or Non-CERCLA items, evaluation of Non-Scope or Non-CERCLA items, including those addressed in Section 3.5 of this Report, is neither required nor relevant for compliance with the AAI Rule or E1527-13.                                                                                                                                                                                                                                                                                                                                                                                                                                                                                                                                                                                                                                                                                                                                                                                                                                     |