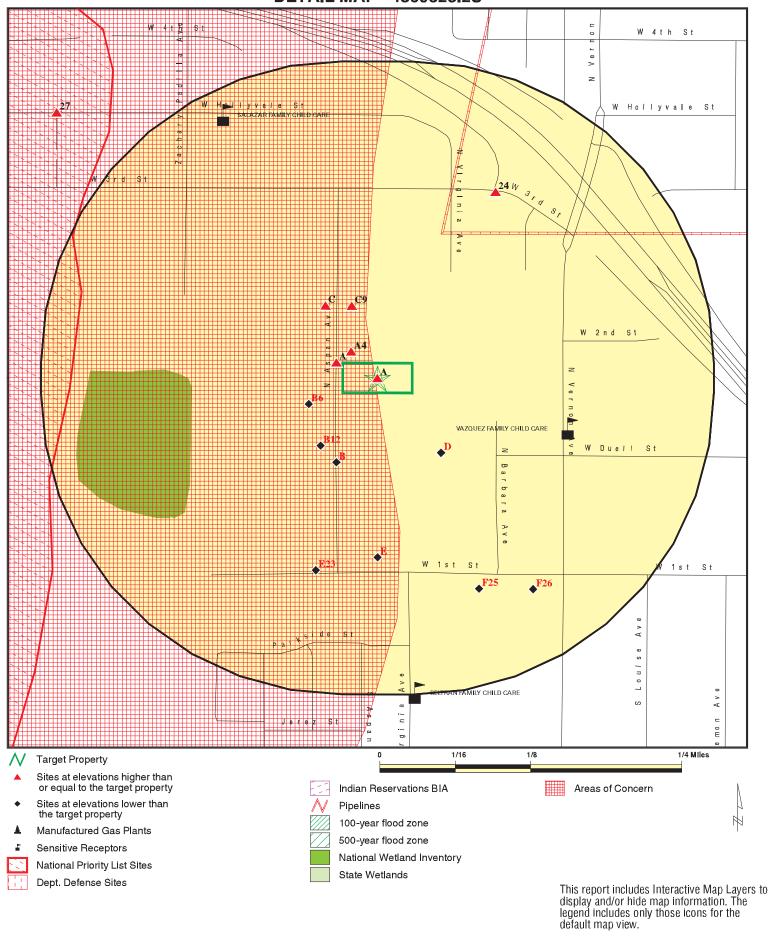

| REPORT COMPONENT                                  | SUMMARY OF FINDINGS                                                                                                                                                                                                                                                                                                                                                                                                                                                                                                                                                                                                                                                                                                                                                                                                                                                                                                                                                                                                                                                                                                      |
|---------------------------------------------------|--------------------------------------------------------------------------------------------------------------------------------------------------------------------------------------------------------------------------------------------------------------------------------------------------------------------------------------------------------------------------------------------------------------------------------------------------------------------------------------------------------------------------------------------------------------------------------------------------------------------------------------------------------------------------------------------------------------------------------------------------------------------------------------------------------------------------------------------------------------------------------------------------------------------------------------------------------------------------------------------------------------------------------------------------------------------------------------------------------------------------|
|                                                   | Based on historical aerial images, the Property was vacant land until it was developed in 1970 as the current contractor's yard with the current commercial building on the northeastern portion. The two storage structures were subsequently developed on the Property. The Property has been occupied by Berger Bros., Inc., a lath, dry wall, and plaster framing, fireproofing, and insulation contractor, since initial development in 1970.                                                                                                                                                                                                                                                                                                                                                                                                                                                                                                                                                                                                                                                                       |
|                                                   | In 1990, three gasoline USTs and associated dispensers and piping were removed from the Property. All soil samples were nondetect for TPHg and BTEX with the exception of one soil sample from the stockpile, which had concentrations of 1200 milligrams per kilogram (mg/kg) of TPHg. All contaminated soil was removed from the site and regulatory case closure was granted in 1992.                                                                                                                                                                                                                                                                                                                                                                                                                                                                                                                                                                                                                                                                                                                                 |
| Historical Use of<br>the Property and<br>Vicinity | In 2006, a 15,000-gallon split diesel fuel/gasoline UST and associated dispenser and piping was removed from the Property. Low concentrations of total petroleum hydrocarbons as diesel (TPHd) were detected under the former dispenser. During a limited subsurface investigation in 2007, soil samples collected were analyzed for TPH-gasoline (TPHg; C4- C12); TPHd (C13 - C23); for benzene, toluene, ethylbenzene and total xylenes (BTEX); for the oxygenates including MTBE, DIPE, ETBE, TAME, TBA; and for ethanol. The laboratory analyses results show that TPH in the carbon chain range of C4 - Cl2 (gasoline) was not detected in the soil samples collected from borings B-1 and B-2. A trace concentration of TPH characterized as diesel (1.9 mg/kg) was detected in boring B-1 at a depth of five feet. Diesel was not detected in any other samples from borings B-1 and B-2. No other contaminants of concern, which include BTEX, the oxygenates, and ethanol were detected in the soil samples analyzed. Regulatory case closure was granted in 2008. For additional information, see Section 4.1. |
|                                                   | The vicinity has been mixed-use commercially and light industrially developed since at least the 1970s. Prior to that the vicinity was a mixture of agricultural development and undeveloped native land.                                                                                                                                                                                                                                                                                                                                                                                                                                                                                                                                                                                                                                                                                                                                                                                                                                                                                                                |
| Federal, State, and<br>Local Agency               | The Property appears on the HAZNET, SCAQMD-FIND, and DTSC-HWTS environmental databases.                                                                                                                                                                                                                                                                                                                                                                                                                                                                                                                                                                                                                                                                                                                                                                                                                                                                                                                                                                                                                                  |
| Records Research                                  | Refer to Section 5.2 for records research details.                                                                                                                                                                                                                                                                                                                                                                                                                                                                                                                                                                                                                                                                                                                                                                                                                                                                                                                                                                                                                                                                       |
| Potential Off-site<br>Concerns                    | The Property appears to be on the eastern cusp of the contaminated groundwater plume of the San Gabriel Valley Area 2 Superfund Site, which is assessed to represent a Recognized Environmental Condition (REC). However, since the Property has not been identified as a contributor to the contamination, the San Gabriel Valley Area 2 Site is not assessed to pose significant environmental risk to the Property.                                                                                                                                                                                                                                                                                                                                                                                                                                                                                                                                                                                                                                                                                                   |
| Concerns                                          | Two closed LUST cases and a UST listing appear on environmental databases<br>for the south-adjacent site at 154 North Aspan Avenue. However, both cases<br>and the UST listing were associated with a 15,000-gallon split UST and fuel<br>dispenser formerly located west adjacent to the storage structures on the<br>Property that is the subject of this assessment (162 North Aspan Avenue). See<br>Section 4.1 for additional information.                                                                                                                                                                                                                                                                                                                                                                                                                                                                                                                                                                                                                                                                          |
| Non-Scope Items                                   | Unless the <i>Client</i> contracted ODIC to investigate specific Non-Scope or Non-CERCLA items, evaluation of Non-Scope or Non-CERCLA items, including those addressed in Section 3.5 of this Report, is neither required nor relevant for compliance with the AAI Rule or E1527-13.                                                                                                                                                                                                                                                                                                                                                                                                                                                                                                                                                                                                                                                                                                                                                                                                                                     |