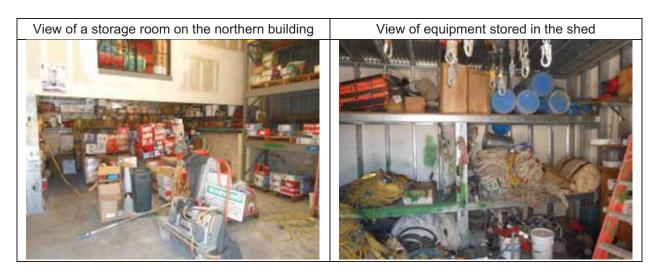

| REPORT COMPONENT                         | SUMMARY OF FINDINGS                                                                                                                                                                                                                                                                                                                                                                                                                                                                                                                                                                                                                                                                                                                                                                                                                                                                                                                                                                                                                                                                                |
|------------------------------------------|----------------------------------------------------------------------------------------------------------------------------------------------------------------------------------------------------------------------------------------------------------------------------------------------------------------------------------------------------------------------------------------------------------------------------------------------------------------------------------------------------------------------------------------------------------------------------------------------------------------------------------------------------------------------------------------------------------------------------------------------------------------------------------------------------------------------------------------------------------------------------------------------------------------------------------------------------------------------------------------------------------------------------------------------------------------------------------------------------|
| Current Property<br>Address(es)          | The Property address is 162 North Aspan Avenue, Azusa, Los Angeles County, California 91702.                                                                                                                                                                                                                                                                                                                                                                                                                                                                                                                                                                                                                                                                                                                                                                                                                                                                                                                                                                                                       |
| Property<br>Description                  | The Property is a rectangular-shaped 0.9-acre contractor's yard occupied by a rectangular-shaped 3,060-square-foot commercial building with an east-adjacent canopy, a shed, and two high-bay three-walled storage structures. The high-bay building and shed occupy the northeastern portion of the Property, and the storage structures occupy the south-central portion. The remainder of the storage yard is occupied by construction equipment and materials, supplies, and toolboxes. The majority of the fenced and gated site is concrete paved with the exception of the northeasternmost and southwesternmost portions. The Property occupant is Berger Bros., Inc., a lath, dry wall, and plaster framing, fireproofing, and insulation contractor.                                                                                                                                                                                                                                                                                                                                     |
| Summary of<br>Property<br>Reconnaissance | The Property is a contractor's yard occupied by Berger Bros., Inc., a lath, dry wall, and plaster framing, fireproofing, and insulation contractor. Vehicle servicing, including oil and automotive fluid changes, are conducted on the Property. Three approximately 200-gallon ASTs—two containing new oil and one containing hydraulic fluid—were present in the western vehicle maintenance portion of the northeastern building. No staining or indication of spills or releases was observed. Waste oil and automotive fluids in two approximately 20-gallon rolling drum receptacles are reportedly removed from the site periodically by a licensed waste hauler.<br>A concrete patch that is the location of a former underground storage tank ((UST) is west adjacent to the southwestern storage structure. The UST has been removed and a closure letter was issued by the County of Los Angeles Department of Public Works. See Section 4.1 for additional information. Site reconnaissance revealed no evidence of current USTs, clarifiers, sumps, or other environmental concerns. |