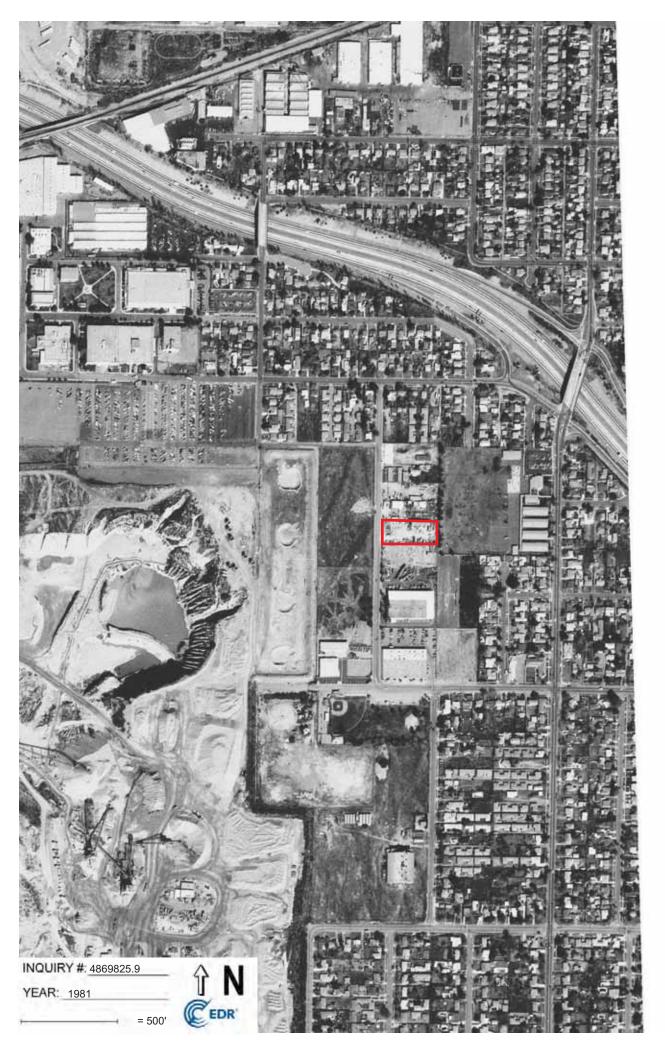

| REPORT COMPONENT                                  | SUMMARY OF FINDINGS                                                                                                                                                                                                                                                                                                                                                                                                                                                                                                                                                                                                                                                                                                                                                                                                                                                                                                                                                                                                                                                                                                      |
|---------------------------------------------------|--------------------------------------------------------------------------------------------------------------------------------------------------------------------------------------------------------------------------------------------------------------------------------------------------------------------------------------------------------------------------------------------------------------------------------------------------------------------------------------------------------------------------------------------------------------------------------------------------------------------------------------------------------------------------------------------------------------------------------------------------------------------------------------------------------------------------------------------------------------------------------------------------------------------------------------------------------------------------------------------------------------------------------------------------------------------------------------------------------------------------|
|                                                   | Based on historical aerial images, the Property was vacant land until it was developed in 1970 as the current contractor's yard with the current commercial building on the northeastern portion. The two storage structures were subsequently developed on the Property. The Property has been occupied by Berger Bros., Inc., a lath, dry wall, and plaster framing, fireproofing, and insulation contractor, since initial development in 1970.                                                                                                                                                                                                                                                                                                                                                                                                                                                                                                                                                                                                                                                                       |
|                                                   | In 1990, three gasoline USTs and associated dispensers and piping were removed from the Property. All soil samples were nondetect for TPHg and BTEX with the exception of one soil sample from the stockpile, which had concentrations of 1200 milligrams per kilogram (mg/kg) of TPHg. All contaminated soil was removed from the site and regulatory case closure was granted in 1992.                                                                                                                                                                                                                                                                                                                                                                                                                                                                                                                                                                                                                                                                                                                                 |
| Historical Use of<br>the Property and<br>Vicinity | In 2006, a 15,000-gallon split diesel fuel/gasoline UST and associated dispenser and piping was removed from the Property. Low concentrations of total petroleum hydrocarbons as diesel (TPHd) were detected under the former dispenser. During a limited subsurface investigation in 2007, soil samples collected were analyzed for TPH-gasoline (TPHg; C4- C12); TPHd (C13 - C23); for benzene, toluene, ethylbenzene and total xylenes (BTEX); for the oxygenates including MTBE, DIPE, ETBE, TAME, TBA; and for ethanol. The laboratory analyses results show that TPH in the carbon chain range of C4 - Cl2 (gasoline) was not detected in the soil samples collected from borings B-1 and B-2. A trace concentration of TPH characterized as diesel (1.9 mg/kg) was detected in boring B-1 at a depth of five feet. Diesel was not detected in any other samples from borings B-1 and B-2. No other contaminants of concern, which include BTEX, the oxygenates, and ethanol were detected in the soil samples analyzed. Regulatory case closure was granted in 2008. For additional information, see Section 4.1. |
|                                                   | The vicinity has been mixed-use commercially and light industrially developed since at least the 1970s. Prior to that the vicinity was a mixture of agricultural development and undeveloped native land.                                                                                                                                                                                                                                                                                                                                                                                                                                                                                                                                                                                                                                                                                                                                                                                                                                                                                                                |
| Federal, State, and<br>Local Agency               | The Property appears on the HAZNET, SCAQMD-FIND, and DTSC-HWTS environmental databases.                                                                                                                                                                                                                                                                                                                                                                                                                                                                                                                                                                                                                                                                                                                                                                                                                                                                                                                                                                                                                                  |
| Records Research                                  | Refer to Section 5.2 for records research details.                                                                                                                                                                                                                                                                                                                                                                                                                                                                                                                                                                                                                                                                                                                                                                                                                                                                                                                                                                                                                                                                       |
| Potential Off-site<br>Concerns                    | The Property appears to be on the eastern cusp of the contaminated groundwater plume of the San Gabriel Valley Area 2 Superfund Site, which is assessed to represent a Recognized Environmental Condition (REC). However, since the Property has not been identified as a contributor to the contamination, the San Gabriel Valley Area 2 Site is not assessed to pose significant environmental risk to the Property.                                                                                                                                                                                                                                                                                                                                                                                                                                                                                                                                                                                                                                                                                                   |
| Concerns                                          | Two closed LUST cases and a UST listing appear on environmental databases<br>for the south-adjacent site at 154 North Aspan Avenue. However, both cases<br>and the UST listing were associated with a 15,000-gallon split UST and fuel<br>dispenser formerly located west adjacent to the storage structures on the<br>Property that is the subject of this assessment (162 North Aspan Avenue). See<br>Section 4.1 for additional information.                                                                                                                                                                                                                                                                                                                                                                                                                                                                                                                                                                                                                                                                          |
| Non-Scope Items                                   | Unless the <i>Client</i> contracted ODIC to investigate specific Non-Scope or Non-CERCLA items, evaluation of Non-Scope or Non-CERCLA items, including those addressed in Section 3.5 of this Report, is neither required nor relevant for compliance with the AAI Rule or E1527-13.                                                                                                                                                                                                                                                                                                                                                                                                                                                                                                                                                                                                                                                                                                                                                                                                                                     |