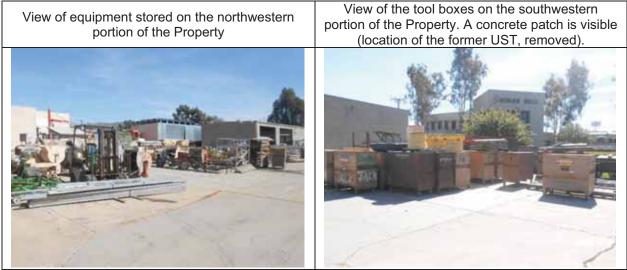

| REPORT COMPONENT                         | SUMMARY OF FINDINGS                                                                                                                                                                                                                                                                                                                                                                                                                                                                                                                                                                                                                                                                                                                                                                                                                                                                                                                                                                                                                                                                                |
|------------------------------------------|----------------------------------------------------------------------------------------------------------------------------------------------------------------------------------------------------------------------------------------------------------------------------------------------------------------------------------------------------------------------------------------------------------------------------------------------------------------------------------------------------------------------------------------------------------------------------------------------------------------------------------------------------------------------------------------------------------------------------------------------------------------------------------------------------------------------------------------------------------------------------------------------------------------------------------------------------------------------------------------------------------------------------------------------------------------------------------------------------|
| Current Property<br>Address(es)          | The Property address is 162 North Aspan Avenue, Azusa, Los Angeles County, California 91702.                                                                                                                                                                                                                                                                                                                                                                                                                                                                                                                                                                                                                                                                                                                                                                                                                                                                                                                                                                                                       |
| Property<br>Description                  | The Property is a rectangular-shaped 0.9-acre contractor's yard occupied by a rectangular-shaped 3,060-square-foot commercial building with an east-adjacent canopy, a shed, and two high-bay three-walled storage structures. The high-bay building and shed occupy the northeastern portion of the Property, and the storage structures occupy the south-central portion. The remainder of the storage yard is occupied by construction equipment and materials, supplies, and toolboxes. The majority of the fenced and gated site is concrete paved with the exception of the northeasternmost and southwesternmost portions. The Property occupant is Berger Bros., Inc., a lath, dry wall, and plaster framing, fireproofing, and insulation contractor.                                                                                                                                                                                                                                                                                                                                     |
| Summary of<br>Property<br>Reconnaissance | The Property is a contractor's yard occupied by Berger Bros., Inc., a lath, dry wall, and plaster framing, fireproofing, and insulation contractor. Vehicle servicing, including oil and automotive fluid changes, are conducted on the Property. Three approximately 200-gallon ASTs—two containing new oil and one containing hydraulic fluid—were present in the western vehicle maintenance portion of the northeastern building. No staining or indication of spills or releases was observed. Waste oil and automotive fluids in two approximately 20-gallon rolling drum receptacles are reportedly removed from the site periodically by a licensed waste hauler.<br>A concrete patch that is the location of a former underground storage tank ((UST) is west adjacent to the southwestern storage structure. The UST has been removed and a closure letter was issued by the County of Los Angeles Department of Public Works. See Section 4.1 for additional information. Site reconnaissance revealed no evidence of current USTs, clarifiers, sumps, or other environmental concerns. |