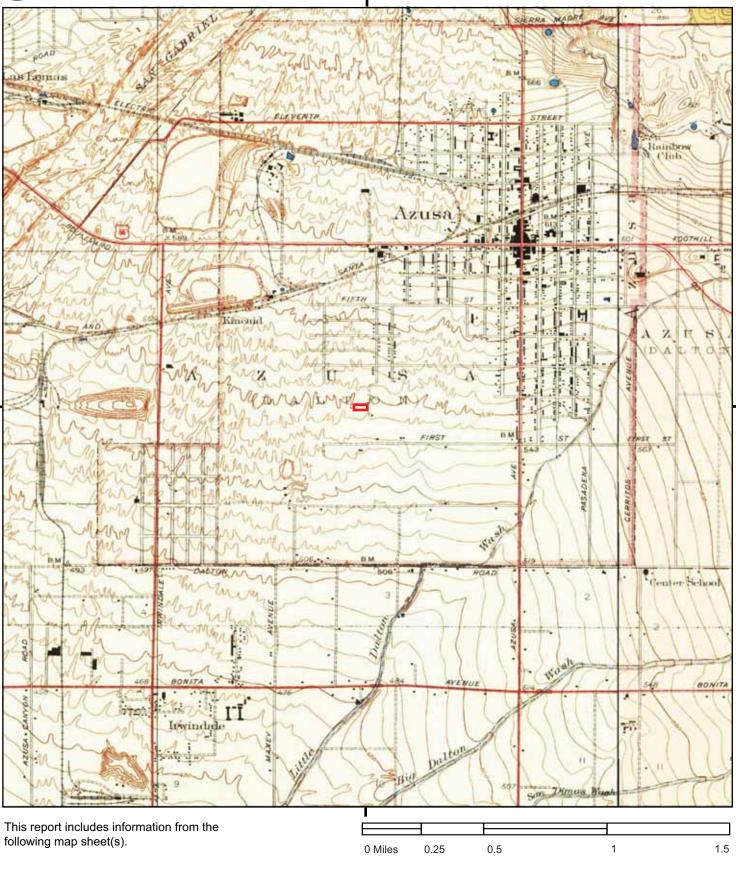

the ٦ following map sheet(s). 1 0 Miles 0.25 0.5 1.5 NW Ν NE SITE NAME: 6363551-ESAI N, Azusa, 1995, 7.5-minute ADDRESS: 162 N. Aspan Ave Azusa, CA 91702 W **ODIC Environmental** CLIENT:





SITE NAME: 6363551-ESAI ADDRESS: 162 N. Aspan Ave Azusa, CA 91702 CLIENT: ODIC Environmental

4869825 - 4 page 9



SW

S

SE

# **Historical Topo Map**







SITE NAME: 6363551-ESAI ADDRESS: 162 N. Aspan Ave Azusa, CA 91702 CLIENT: ODIC Environmental

4869825 - 4 page 11



W

SW

S

SE

# **Historical Topo Map**



This report includes information from the following map sheet(s). 0.25 0.5 1 0 Miles NW Ν NE SITE NAME: 6363551-ESAI TP, Baldwin Park, 1953, 7.5-minute N, Azusa, 1953, 7.5-minute ADDRESS: 162 N. Aspan Ave Azusa, CA 91702 **ODIC Environmental** CLIENT:

1953

4869825 - 4 page 12

1.5







SITE NAME: 6363551-ESAI ADDRESS: 162 N. Aspan Ave Azusa, CA 91702 CLIENT: ODIC Environmental



4869825 - 4 page 14



1927, 1928



SITE NAME: 6363551-ESAI

ADDRESS:

CLIENT:

162 N. Aspan Ave

Azusa, CA 91702

**ODIC Environmental** 

















4869825 - 4 page 18



4869825 - 4 page 19



page 20 4869825 - 4

# 6363551-ESAI

162 N. Aspan Ave Azusa, CA 91702

Inquiry Number: 4869825.5 March 08, 2017

# The EDR-City Directory Abstract



6 Armstrong Road Shelton, CT 06484 800.352.0050 www.edrnet.com

# **TABLE OF CONTENTS**

## **SECTION**

**Executive Summary** 

Findings

**City Directory Images** 

*Thank you for your business.* Please contact EDR at 1-800-352-0050 with any questions or comments.

#### **Disclaimer - Copyright and Trademark Notice**

This Report contains cert