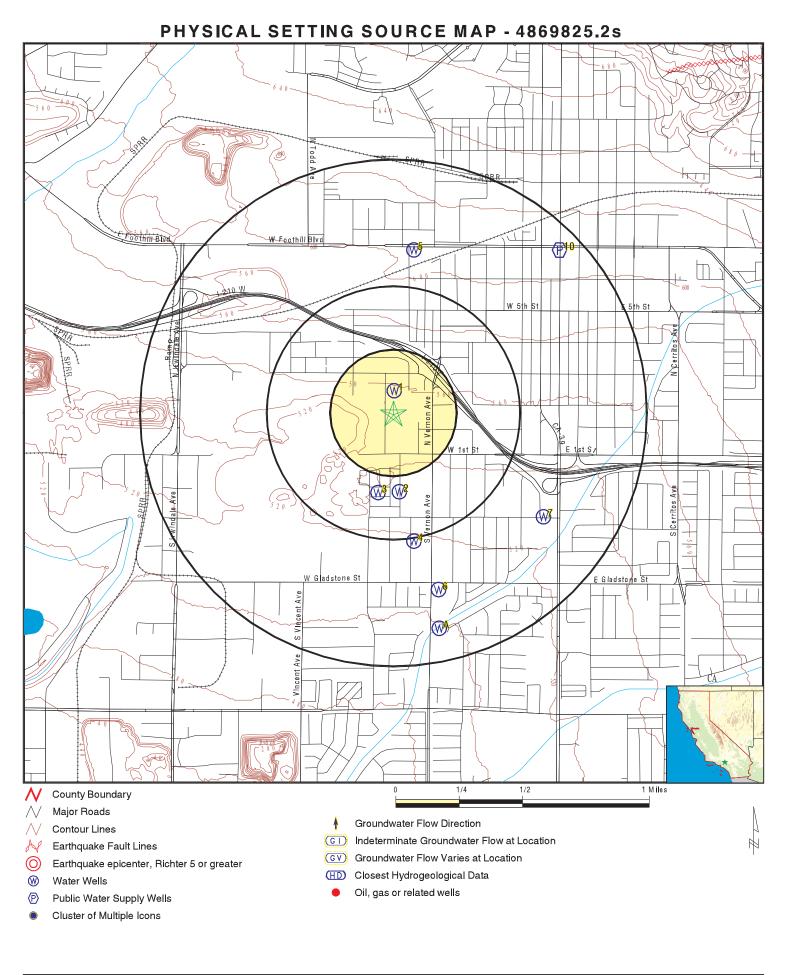

| REPORT COMPONENT                                  | SUMMARY OF FINDINGS                                                                                                                                                                                                                                                                                                                                                                                                                                                                                                                                                                                                                                                                                                                                                                                                                                                                                                                                                                                                                                                                                                      |
|---------------------------------------------------|--------------------------------------------------------------------------------------------------------------------------------------------------------------------------------------------------------------------------------------------------------------------------------------------------------------------------------------------------------------------------------------------------------------------------------------------------------------------------------------------------------------------------------------------------------------------------------------------------------------------------------------------------------------------------------------------------------------------------------------------------------------------------------------------------------------------------------------------------------------------------------------------------------------------------------------------------------------------------------------------------------------------------------------------------------------------------------------------------------------------------|
|                                                   | Based on historical aerial images, the Property was vacant land until it was developed in 1970 as the current contractor's yard with the current commercial building on the northeastern portion. The two storage structures were subsequently developed on the Property. The Property has been occupied by Berger Bros., Inc., a lath, dry wall, and plaster framing, fireproofing, and insulation contractor, since initial development in 1970.                                                                                                                                                                                                                                                                                                                                                                                                                                                                                                                                                                                                                                                                       |
|                                                   | In 1990, three gasoline USTs and associated dispensers and piping were removed from the Property. All soil samples were nondetect for TPHg and BTEX with the exception of one soil sample from the stockpile, which had concentrations of 1200 milligrams per kilogram (mg/kg) of TPHg. All contaminated soil was removed from the site and regulatory case closure was granted in 1992.                                                                                                                                                                                                                                                                                                                                                                                                                                                                                                                                                                                                                                                                                                                                 |
| Historical Use of<br>the Property and<br>Vicinity | In 2006, a 15,000-gallon split diesel fuel/gasoline UST and associated dispenser and piping was removed from the Property. Low concentrations of total petroleum hydrocarbons as diesel (TPHd) were detected under the former dispenser. During a limited subsurface investigation in 2007, soil samples collected were analyzed for TPH-gasoline (TPHg; C4- C12); TPHd (C13 - C23); for benzene, toluene, ethylbenzene and total xylenes (BTEX); for the oxygenates including MTBE, DIPE, ETBE, TAME, TBA; and for ethanol. The laboratory analyses results show that TPH in the carbon chain range of C4 - Cl2 (gasoline) was not detected in the soil samples collected from borings B-1 and B-2. A trace concentration of TPH characterized as diesel (1.9 mg/kg) was detected in boring B-1 at a depth of five feet. Diesel was not detected in any other samples from borings B-1 and B-2. No other contaminants of concern, which include BTEX, the oxygenates, and ethanol were detected in the soil samples analyzed. Regulatory case closure was granted in 2008. For additional information, see Section 4.1. |
|                                                   | The vicinity has been mixed-use commercially and light industrially developed since at least the 1970s. Prior to that the vicinity was a mixture of agricultural development and undeveloped native land.                                                                                                                                                                                                                                                                                                                                                                                                                                                                                                                                                                                                                                                                                                                                                                                                                                                                                                                |
| Federal, State, and<br>Local Agency               | The Property appears on the HAZNET, SCAQMD-FIND, and DTSC-HWTS environmental databases.                                                                                                                                                                                                                                                                                                                                                                                                                                                                                                                                                                                                                                                                                                                                                                                                                                                                                                                                                                                                                                  |
| Records Research                                  | Refer to Section 5.2 for records research details.                                                                                                                                                                                                                                                                                                                                                                                                                                                                                                                                                                                                                                                                                                                                                                                                                                                                                                                                                                                                                                                                       |
| Potential Off-site<br>Concerns                    | The Property appears to be on the eastern cusp of the contaminated groundwater plume of the San Gabriel Valley Area 2 Superfund Site, which is assessed to represent a Recognized Environmental Condition (REC). However, since the Property has not been identified as a contributor to the contamination, the San Gabriel Valley Area 2 Site is not assessed to pose significant environmental risk to the Property.                                                                                                                                                                                                                                                                                                                                                                                                                                                                                                                                                                                                                                                                                                   |
| Concerns                                          | Two closed LUST cases and a UST listing appear on environmental databases<br>for the south-adjacent site at 154 North Aspan Avenue. However, both cases<br>and the UST listing were associated with a 15,000-gallon split UST and fuel<br>dispenser formerly located west adjacent to the storage structures on the<br>Property that is the subject of this assessment (162 North Aspan Avenue). See<br>Section 4.1 for additional information.                                                                                                                                                                                                                                                                                                                                                                                                                                                                                                                                                                                                                                                                          |
| Non-Scope Items                                   | Unless the <i>Client</i> contracted ODIC to investigate specific Non-Scope or Non-CERCLA items, evaluation of Non-Scope or Non-CERCLA items, including those addressed in Section 3.5 of this Report, is neither required nor relevant for compliance with the AAI Rule or E1527-13.                                                                                                                                                                                                                                                                                                                                                                                                                                                                                                                                                                                                                                                                                                                                                                                                                                     |