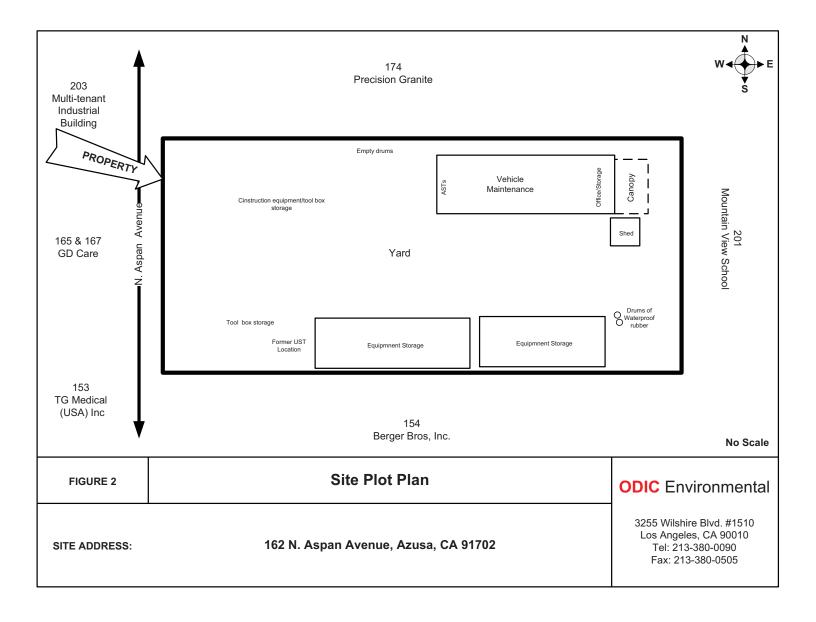

| REPORT COMPONENT                         | SUMMARY OF FINDINGS                                                                                                                                                                                                                                                                                                                                                                                                                                                                                                                                                                                                                                                                                                                                                                                                                                                                                                                                                                                                                                                                                |
|------------------------------------------|----------------------------------------------------------------------------------------------------------------------------------------------------------------------------------------------------------------------------------------------------------------------------------------------------------------------------------------------------------------------------------------------------------------------------------------------------------------------------------------------------------------------------------------------------------------------------------------------------------------------------------------------------------------------------------------------------------------------------------------------------------------------------------------------------------------------------------------------------------------------------------------------------------------------------------------------------------------------------------------------------------------------------------------------------------------------------------------------------|
| Current Property<br>Address(es)          | The Property address is 162 North Aspan Avenue, Azusa, Los Angeles County, California 91702.                                                                                                                                                                                                                                                                                                                                                                                                                                                                                                                                                                                                                                                                                                                                                                                                                                                                                                                                                                                                       |
| Property<br>Description                  | The Property is a rectangular-shaped 0.9-acre contractor's yard occupied by a rectangular-shaped 3,060-square-foot commercial building with an east-adjacent canopy, a shed, and two high-bay three-walled storage structures. The high-bay building and shed occupy the northeastern portion of the Property, and the storage structures occupy the south-central portion. The remainder of the storage yard is occupied by construction equipment and materials, supplies, and toolboxes. The majority of the fenced and gated site is concrete paved with the exception of the northeasternmost and southwesternmost portions. The Property occupant is Berger Bros., Inc., a lath, dry wall, and plaster framing, fireproofing, and insulation contractor.                                                                                                                                                                                                                                                                                                                                     |
| Summary of<br>Property<br>Reconnaissance | The Property is a contractor's yard occupied by Berger Bros., Inc., a lath, dry wall, and plaster framing, fireproofing, and insulation contractor. Vehicle servicing, including oil and automotive fluid changes, are conducted on the Property. Three approximately 200-gallon ASTs—two containing new oil and one containing hydraulic fluid—were present in the western vehicle maintenance portion of the northeastern building. No staining or indication of spills or releases was observed. Waste oil and automotive fluids in two approximately 20-gallon rolling drum receptacles are reportedly removed from the site periodically by a licensed waste hauler.<br>A concrete patch that is the location of a former underground storage tank ((UST) is west adjacent to the southwestern storage structure. The UST has been removed and a closure letter was issued by the County of Los Angeles Department of Public Works. See Section 4.1 for additional information. Site reconnaissance revealed no evidence of current USTs, clarifiers, sumps, or other environmental concerns. |

| REPORT COMPONENT                                  | SUMMARY OF FINDINGS                                                                                                                                                                                                                                                                                                                                                                                                                                                                                                                                                                                                                                                                                                                                                                                                                                                                                                                                                                                                                                                                                                      |
|---------------------------------------------------|--------------------------------------------------------------------------------------------------------------------------------------------------------------------------------------------------------------------------------------------------------------------------------------------------------------------------------------------------------------------------------------------------------------------------------------------------------------------------------------------------------------------------------------------------------------------------------------------------------------------------------------------------------------------------------------------------------------------------------------------------------------------------------------------------------------------------------------------------------------------------------------------------------------------------------------------------------------------------------------------------------------------------------------------------------------------------------------------------------------------------|
|                                                   | Based on historical aerial images, the Property was vacant land until it was developed in 1970 as the current contractor's yard with the current commercial building on the northeastern portion. The two storage structures were subsequently developed on the Property. The Property has been occupied by Berger Bros., Inc., a lath, dry wall, and plaster framing, fireproofing, and insulation contractor, since initial development in 1970.                                                                                                                                                                                                                                                                                                                                                                                                                                                                                                                                                                                                                                                                       |
|                                                   | In 1990, three gasoline USTs and associated dispensers and piping were removed from the Property. All soil samples were nondetect for TPHg and BTEX with the exception of one soil sample from the stockpile, which had concentrations of 1200 milligrams per kilogram (mg/kg) of TPHg. All contaminated soil was removed from the site and regulatory case closure was granted in 1992.                                                                                                                                                                                                                                                                                                                                                                                                                                                                                                                                                                                                                                                                                                                                 |
| Historical Use of<br>the Property and<br>Vicinity | In 2006, a 15,000-gallon split diesel fuel/gasoline UST and associated dispenser and piping was removed from the Property. Low concentrations of total petroleum hydrocarbons as diesel (TPHd) were detected under the former dispenser. During a limited subsurface investigation in 2007, soil samples collected were analyzed for TPH-gasoline (TPHg; C4- C12); TPHd (C13 - C23); for benzene, toluene, ethylbenzene and total xylenes (BTEX); for the oxygenates including MTBE, DIPE, ETBE, TAME, TBA; and for ethanol. The laboratory analyses results show that TPH in the carbon chain range of C4 - Cl2 (gasoline) was not detected in the soil samples collected from borings B-1 and B-2. A trace concentration of TPH characterized as diesel (1.9 mg/kg) was detected in boring B-1 at a depth of five feet. Diesel was not detected in any other samples from borings B-1 and B-2. No other contaminants of concern, which include BTEX, the oxygenates, and ethanol were detected in the soil samples analyzed. Regulatory case closure was granted in 2008. For additional information, see Section 4.1. |
|                                                   | The vicinity has been mixed-use commercially and light industrially developed since at least the 1970s. Prior to that the vicinity was a mixture of agricultural development and undeveloped native land.                                                                                                                                                                                                                                                                                                                                                                                                                                                                                                                                                                                                                                                                                                                                                                                                                                                                                                                |
| Federal, State, and<br>Local Agency               | The Property appears on the HAZNET, SCAQMD-FIND, and DTSC-HWTS environmental databases.                                                                                                                                                                                                                                                                                                                                                                                                                                                                                                                                                                                                                                                                                                                                                                                                                                                                                                                                                                                                                                  |
| Records Research                                  | Refer to Section 5.2 for records research details.                                                                                                                                                                                                                                                                                                                                                                                                                                                                                                                                                                                                                                                                                                                                                                                                                                                                                                                                                                                                                                                                       |
| Potential Off-site<br>Concerns                    | The Property appears to be on the eastern cusp of the contaminated groundwater plume of the San Gabriel Valley Area 2 Superfund Site, which is assessed to represent a Recognized Environmental Condition (REC). However, since the Property has not been identified as a contributor to the contamination, the San Gabriel Valley Area 2 Site is not assessed to pose significant environmental risk to the Property.                                                                                                                                                                                                                                                                                                                                                                                                                                                                                                                                                                                                                                                                                                   |
| Concerns                                          | Two closed LUST cases and a UST listing appear on environmental databases<br>for the south-adjacent site at 154 North Aspan Avenue. However, both cases<br>and the UST listing were associated with a 15,000-gallon split UST and fuel<br>dispenser formerly located west adjacent to the storage structures on the<br>Property that is the subject of this assessment (162 North Aspan Avenue). See<br>Section 4.1 for additional information.                                                                                                                                                                                                                                                                                                                                                                                                                                                                                                                                                                                                                                                                          |
| Non-Scope Items                                   | Unless the <i>Client</i> contracted ODIC to investigate specific Non-Scope or Non-CERCLA items, evaluation of Non-Scope or Non-CERCLA items, including those addressed in Section 3.5 of this Report, is neither required nor relevant for compliance with the AAI Rule or E1527-13.                                                                                                                                                                                                                                                                                                                                                                                                                                                                                                                                                                                                                                                                                                                                                                                                                                     |