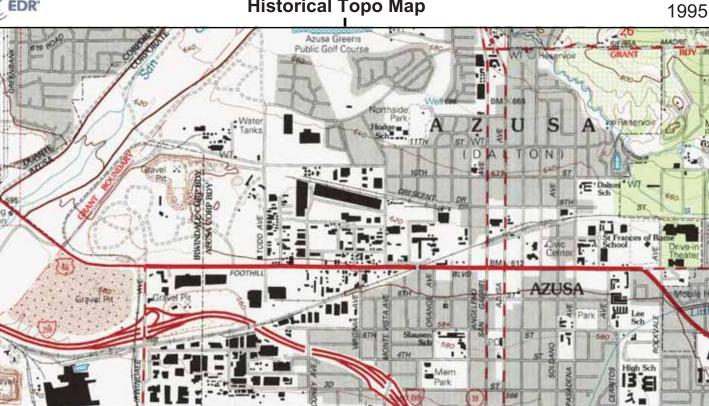

1939 7.5-minute, 24000

#### **1933 Source Sheets**



Glendora 1933 7.5-minute, 24000



Azusa 1933 7.5-minute, 24000

This EDR Topo Map Report is based upon the following USGS topographic map sheets.

#### 1927, 1928 Source Sheets





7.5-minute, 24000

1927

Covina 1927 7.5-minute, 24000





Glendora 1925 7.5-minute, 24000



Azusa 1925 7.5-minute, 24000

#### **1904 Source Sheets**



Pomona 1904 15-minute, 62500

#### **1898 Source Sheets**



Pomona 1898 15-minute, 62500



Puente 1927 7.5-minute, 24000



Azusa 1928 7.5-minute, 24000

This EDR Topo Map Report is based upon the following USGS topographic map sheets.

#### **1897 Source Sheets**



Pomona 1897 15-minute, 62500

#### **1894 Source Sheets**



Pomona 1894 15-minute, 62500





SE

SW

S

# **Historical Topo Map**



|                          |                    |          | 3        |          |          |
|--------------------------|--------------------|----------|----------|----------|----------|
| UNMAPPED                 | UNMAPPED           | UNMAPPED |          | UNMAPPED | UNMAPPED |
| UNMAPPED                 | UNMAPPED           | UNMAPPED | UNMAPPED | UNMAPPED | UNMAPPED |
| UNMAPPED                 | UNMAPPED           | UNMAPPED | UNMAPPED | UNMAPPED |          |
| UNMAPPED                 | UNMARPED           |          | UNMAPPED | UNMAPPED | UNMAPPED |
| UNMAPPED                 |                    | UNMAPPED | UNMAPPED | UNMAPPED | UNMAPPED |
| UNMAPPED                 | UNMAPPED           | UNMAPPED | UNMAPPED | UNMAPPED | UNMAPPED |
| This report includes inf | formation from th