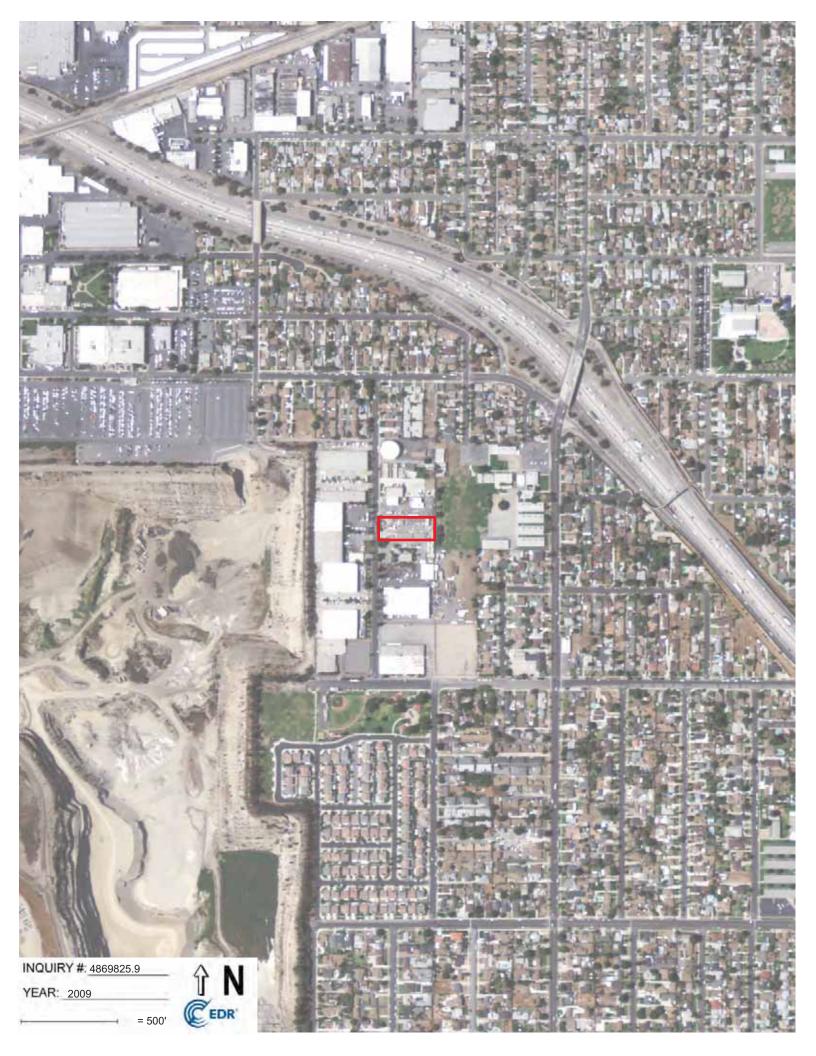

| REPORT COMPONENT                                  | SUMMARY OF FINDINGS                                                                                                                                                                                                                                                                                                                                                                                                                                                                                                                                                                                                                                                                                                                                                                                                                                                                                                                                                                                                                                                                                                      |
|---------------------------------------------------|--------------------------------------------------------------------------------------------------------------------------------------------------------------------------------------------------------------------------------------------------------------------------------------------------------------------------------------------------------------------------------------------------------------------------------------------------------------------------------------------------------------------------------------------------------------------------------------------------------------------------------------------------------------------------------------------------------------------------------------------------------------------------------------------------------------------------------------------------------------------------------------------------------------------------------------------------------------------------------------------------------------------------------------------------------------------------------------------------------------------------|
|                                                   | Based on historical aerial images, the Property was vacant land until it was developed in 1970 as the current contractor's yard with the current commercial building on the northeastern portion. The two storage structures were subsequently developed on the Property. The Property has been occupied by Berger Bros., Inc., a lath, dry wall, and plaster framing, fireproofing, and insulation contractor, since initial development in 1970.                                                                                                                                                                                                                                                                                                                                                                                                                                                                                                                                                                                                                                                                       |
|                                                   | In 1990, three gasoline USTs and associated dispensers and piping were removed from the Property. All soil samples were nondetect for TPHg and BTEX with the exception of one soil sample from the stockpile, which had concentrations of 1200 milligrams per kilogram (mg/kg) of TPHg. All contaminated soil was removed from the site and regulatory case closure was granted in 1992.                                                                                                                                                                                                                                                                                                                                                                                                                                                                                                                                                                                                                                                                                                                                 |
| Historical Use of<br>the Property and<br>Vicinity | In 2006, a 15,000-gallon split diesel fuel/gasoline UST and associated dispenser and piping was removed from the Property. Low concentrations of total petroleum hydrocarbons as diesel (TPHd) were detected under the former dispenser. During a limited subsurface investigation in 2007, soil samples collected were analyzed for TPH-gasoline (TPHg; C4- C12); TPHd (C13 - C23); for benzene, toluene, ethylbenzene and total xylenes (BTEX); for the oxygenates including MTBE, DIPE, ETBE, TAME, TBA; and for ethanol. The laboratory analyses results show that TPH in the carbon chain range of C4 - Cl2 (gasoline) was not detected in the soil samples collected from borings B-1 and B-2. A trace concentration of TPH characterized as diesel (1.9 mg/kg) was detected in boring B-1 at a depth of five feet. Diesel was not detected in any other samples from borings B-1 and B-2. No other contaminants of concern, which include BTEX, the oxygenates, and ethanol were detected in the soil samples analyzed. Regulatory case closure was granted in 2008. For additional information, see Section 4.1. |
|                                                   | The vicinity has been mixed-use commercially and light industrially developed since at least the 1970s. Prior to that the vicinity was a mixture of agricultural development and undeveloped native land.                                                                                                                                                                                                                                                                                                                                                                                                                                                                                                                                                                                                                                                                                                                                                                                                                                                                                                                |
| Federal, State, and<br>Local Agency               | The Property appears on the HAZNET, SCAQMD-FIND, and DTSC-HWTS environmental databases.                                                                                                                                                                                                                                                                                                                                                                                                                                                                                                                                                                                                                                                                                                                                                                                                                                                                                                                                                                                                                                  |
| Records Research                                  | Refer to Section 5.2 for records research details.                                                                                                                                                                                                                                                                                                                                                                                                                                                                                                                                                                                                                                                                                                                                                                                                                                                                                                                                                                                                                                                                       |
| Potential Off-site<br>Concerns                    | The Property appears to be on the eastern cusp of the contaminated groundwater plume of the San Gabriel Valley Area 2 Superfund Site, which is assessed to represent a Recognized Environmental Condition (REC). However, since the Property has not been identified as a contributor to the contamination, the San Gabriel Valley Area 2 Site is not assessed to pose significant environmental risk to the Property.                                                                                                                                                                                                                                                                                                                                                                                                                                                                                                                                                                                                                                                                                                   |
| Concerns                                          | Two closed LUST cases and a UST listing appear on environmental databases<br>for the south-adjacent site at 154 North Aspan Avenue. However, both cases<br>and the UST listing were associated with a 15,000-gallon split UST and fuel<br>dispenser formerly located west adjacent to the storage structures on the<br>Property that is the subject of this assessment (162 North Aspan Avenue). See<br>Section 4.1 for additional information.                                                                                                                                                                                                                                                                                                                                                                                                                                                                                                                                                                                                                                                                          |
| Non-Scope Items                                   | Unless the <i>Client</i> contracted ODIC to investigate specific Non-Scope or Non-CERCLA items, evaluation of Non-Scope or Non-CERCLA items, including those addressed in Section 3.5 of this Report, is neither required nor relevant for compliance with the AAI Rule or E1527-13.                                                                                                                                                                                                                                                                                                                                                                                                                                                                                                                                                                                                                                                                                                                                                                                                                                     |