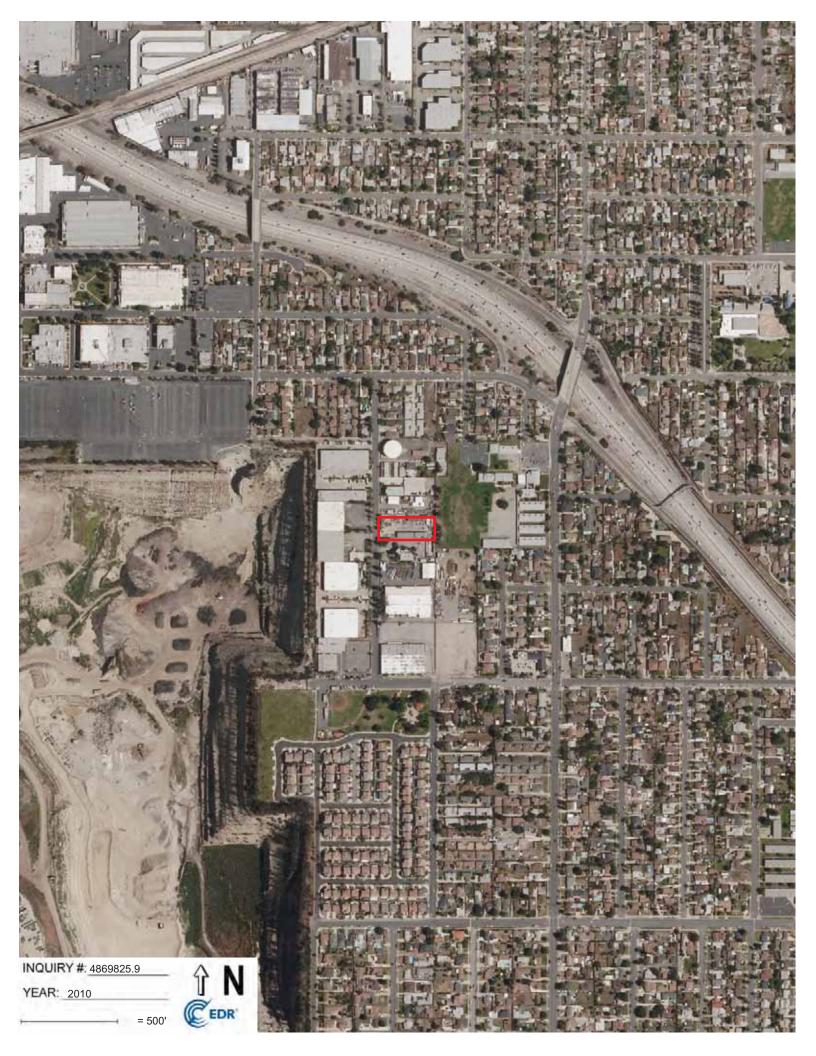

| REPORT COMPONENT                                  | SUMMARY OF FINDINGS                                                                                                                                                                                                                                                                                                                                                                                                                                                                                                                                                                                                                                                                                                                                                                                                                                                                                                                                                                                                                                                                                                      |
|---------------------------------------------------|--------------------------------------------------------------------------------------------------------------------------------------------------------------------------------------------------------------------------------------------------------------------------------------------------------------------------------------------------------------------------------------------------------------------------------------------------------------------------------------------------------------------------------------------------------------------------------------------------------------------------------------------------------------------------------------------------------------------------------------------------------------------------------------------------------------------------------------------------------------------------------------------------------------------------------------------------------------------------------------------------------------------------------------------------------------------------------------------------------------------------|
|                                                   | Based on historical aerial images, the Property was vacant land until it was developed in 1970 as the current contractor's yard with the current commercial building on the northeastern portion. The two storage structures were subsequently developed on the Property. The Property has been occupied by Berger Bros., Inc., a lath, dry wall, and plaster framing, fireproofing, and insulation contractor, since initial development in 1970.                                                                                                                                                                                                                                                                                                                                                                                                                                                                                                                                                                                                                                                                       |
|                                                   | In 1990, three gasoline USTs and associated dispensers and piping were removed from the Property. All soil samples were nondetect for TPHg and BTEX with the exception of one soil sample from the stockpile, which had concentrations of 1200 milligrams per kilogram (mg/kg) of TPHg. All contaminated soil was removed from the site and regulatory case closure was granted in 1992.                                                                                                                                                                                                                                                                                                                                                                                                                                                                                                                                                                                                                                                                                                                                 |
| Historical Use of<br>the Property and<br>Vicinity | In 2006, a 15,000-gallon split diesel fuel/gasoline UST and associated dispenser and piping was removed from the Property. Low concentrations of total petroleum hydrocarbons as diesel (TPHd) were detected under the former dispenser. During a limited subsurface investigation in 2007, soil samples collected were analyzed for TPH-gasoline (TPHg; C4- C12); TPHd (C13 - C23); for benzene, toluene, ethylbenzene and total xylenes (BTEX); for the oxygenates including MTBE, DIPE, ETBE, TAME, TBA; and for ethanol. The laboratory analyses results show that TPH in the carbon chain range of C4 - Cl2 (gasoline) was not detected in the soil samples collected from borings B-1 and B-2. A trace concentration of TPH characterized as diesel (1.9 mg/kg) was detected in boring B-1 at a depth of five feet. Diesel was not detected in any other samples from borings B-1 and B-2. No other contaminants of concern, which include BTEX, the oxygenates, and ethanol were detected in the soil samples analyzed. Regulatory case closure was granted in 2008. For additional information, see Section 4.1. |
|                                                   | The vicinity has been mixed-use commercially and light industrially developed since at least the 1970s. Prior to that the vicinity was a mixture of agricultural development and undeveloped native land.                                                                                                                                                                                                                                                                                                                                                                                                                                                                                                                                                                                                                                                                                                                                                                                                                                                                                                                |
| Federal, State, and<br>Local Agency               | The Property appears on the HAZNET, SCAQMD-FIND, and DTSC-HWTS environmental databases.                                                                                                                                                                                                                                                                                                                                                                                                                                                                                                                                                                                                                                                                                                                                                                                                                                                                                                                                                                                                                                  |
| Records Research                                  | Refer to Section 5.2 for records research details.                                                                                                                                                                                                                                                                                                                                                                                                                                                                                                                                                                                                                                                                                                                                                                                                                                                                                                                                                                                                                                                                       |
| Potential Off-site<br>Concerns                    | The Property appears to be on the eastern cusp of the contaminated groundwater plume of the San Gabriel Valley Area 2 Superfund Site, which is assessed to represent a Recognized Environmental Condition (REC). However, since the Property has not been identified as a contributor to the contamination, the San Gabriel Valley Area 2 Site is not assessed to pose significant environmental risk to the Property.                                                                                                                                                                                                                                                                                                                                                                                                                                                                                                                                                                                                                                                                                                   |
| Concerns                                          | Two closed LUST cases and a UST listing appear on environmental databases<br>for the south-adjacent site at 154 North Aspan Avenue. However, both cases<br>and the UST listing were associated with a 15,000-gallon split UST and fuel<br>dispenser formerly located west adjacent to the storage structures on the<br>Property that is the subject of this assessment (162 North Aspan Avenue). See<br>Section 4.1 for additional information.                                                                                                                                                                                                                                                                                                                                                                                                                                                                                                                                                                                                                                                                          |
| Non-Scope Items                                   | Unless the <i>Client</i> contracted ODIC to investigate specific Non-Scope or Non-CERCLA items, evaluation of Non-Scope or Non-CERCLA items, including those addressed in Section 3.5 of this Report, is neither required nor relevant for compliance with the AAI Rule or E1527-13.                                                                                                                                                                                                                                                                                                                                                                                                                                                                                                                                                                                                                                                                                                                                                                                                                                     |