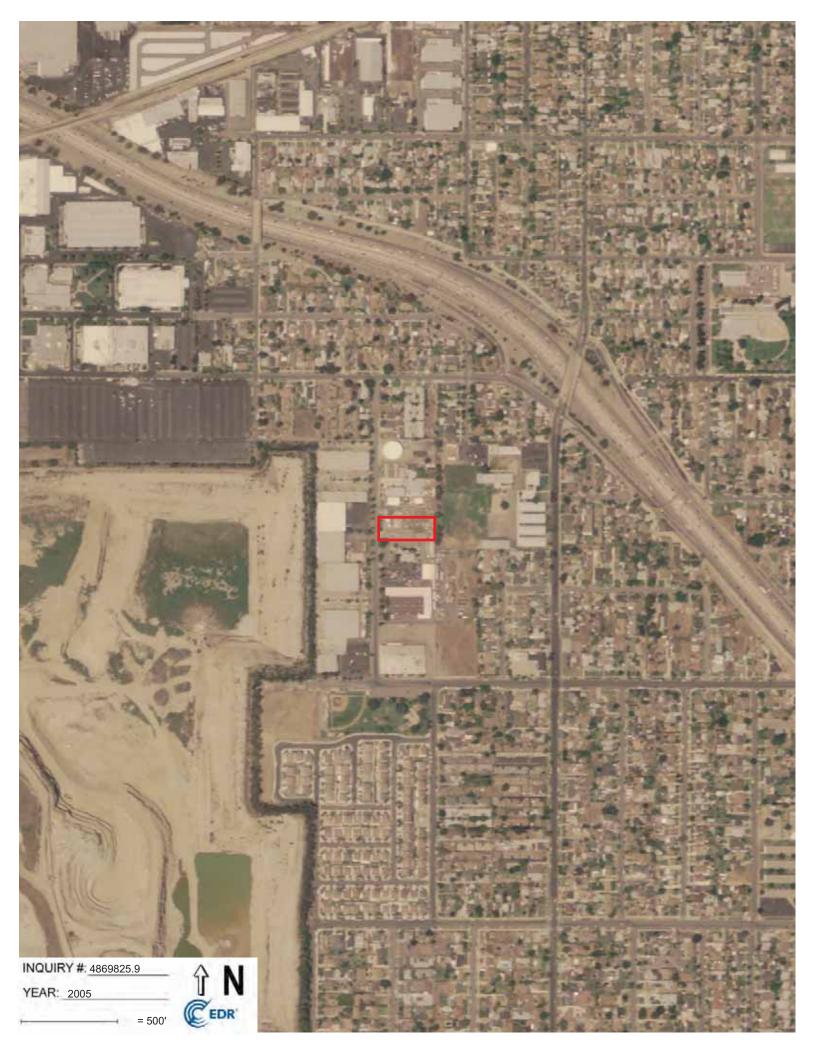

| REPORT COMPONENT                                  | SUMMARY OF FINDINGS                                                                                                                                                                                                                                                                                                                                                                                                                                                                                                                                                                                                                                                                                                                                                                                                                                                                                                                                                                                                                                                                                                      |
|---------------------------------------------------|--------------------------------------------------------------------------------------------------------------------------------------------------------------------------------------------------------------------------------------------------------------------------------------------------------------------------------------------------------------------------------------------------------------------------------------------------------------------------------------------------------------------------------------------------------------------------------------------------------------------------------------------------------------------------------------------------------------------------------------------------------------------------------------------------------------------------------------------------------------------------------------------------------------------------------------------------------------------------------------------------------------------------------------------------------------------------------------------------------------------------|
|                                                   | Based on historical aerial images, the Property was vacant land until it was developed in 1970 as the current contractor's yard with the current commercial building on the northeastern portion. The two storage structures were subsequently developed on the Property. The Property has been occupied by Berger Bros., Inc., a lath, dry wall, and plaster framing, fireproofing, and insulation contractor, since initial development in 1970.                                                                                                                                                                                                                                                                                                                                                                                                                                                                                                                                                                                                                                                                       |
|                                                   | In 1990, three gasoline USTs and associated dispensers and piping were removed from the Property. All soil samples were nondetect for TPHg and BTEX with the exception of one soil sample from the stockpile, which had concentrations of 1200 milligrams per kilogram (mg/kg) of TPHg. All contaminated soil was removed from the site and regulatory case closure was granted in 1992.                                                                                                                                                                                                                                                                                                                                                                                                                                                                                                                                                                                                                                                                                                                                 |
| Historical Use of<br>the Property and<br>Vicinity | In 2006, a 15,000-gallon split diesel fuel/gasoline UST and associated dispenser and piping was removed from the Property. Low concentrations of total petroleum hydrocarbons as diesel (TPHd) were detected under the former dispenser. During a limited subsurface investigation in 2007, soil samples collected were analyzed for TPH-gasoline (TPHg; C4- C12); TPHd (C13 - C23); for benzene, toluene, ethylbenzene and total xylenes (BTEX); for the oxygenates including MTBE, DIPE, ETBE, TAME, TBA; and for ethanol. The laboratory analyses results show that TPH in the carbon chain range of C4 - Cl2 (gasoline) was not detected in the soil samples collected from borings B-1 and B-2. A trace concentration of TPH characterized as diesel (1.9 mg/kg) was detected in boring B-1 at a depth of five feet. Diesel was not detected in any other samples from borings B-1 and B-2. No other contaminants of concern, which include BTEX, the oxygenates, and ethanol were detected in the soil samples analyzed. Regulatory case closure was granted in 2008. For additional information, see Section 4.1. |
|                                                   | The vicinity has been mixed-use commercially and light industrially developed since at least the 1970s. Prior to that the vicinity was a mixture of agricultural development and undeveloped native land.                                                                                                                                                                                                                                                                                                                                                                                                                                                                                                                                                                                                                                                                                                                                                                                                                                                                                                                |
| Federal, State, and<br>Local Agency               | The Property appears on the HAZNET, SCAQMD-FIND, and DTSC-HWTS environmental databases.                                                                                                                                                                                                                                                                                                                                                                                                                                                                                                                                                                                                                                                                                                                                                                                                                                                                                                                                                                                                                                  |
| Records Research                                  | Refer to Section 5.2 for records research details.                                                                                                                                                                                                                                                                                                                                                                                                                                                                                                                                                                                                                                                                                                                                                                                                                                                                                                                                                                                                                                                                       |
| Potential Off-site<br>Concerns                    | The Property appears to be on the eastern cusp of the contaminated groundwater plume of the San Gabriel Valley Area 2 Superfund Site, which is assessed to represent a Recognized Environmental Condition (REC). However, since the Property has not been identified as a contributor to the contamination, the San Gabriel Valley Area 2 Site is not assessed to pose significant environmental risk to the Property.                                                                                                                                                                                                                                                                                                                                                                                                                                                                                                                                                                                                                                                                                                   |
| Concerns                                          | Two closed LUST cases and a UST listing appear on environmental databases<br>for the south-adjacent site at 154 North Aspan Avenue. However, both cases<br>and the UST listing were associated with a 15,000-gallon split UST and fuel<br>dispenser formerly located west adjacent to the storage structures on the<br>Property that is the subject of this assessment (162 North Aspan Avenue). See<br>Section 4.1 for additional information.                                                                                                                                                                                                                                                                                                                                                                                                                                                                                                                                                                                                                                                                          |
| Non-Scope Items                                   | Unless the <i>Client</i> contracted ODIC to investigate specific Non-Scope or Non-CERCLA items, evaluation of Non-Scope or Non-CERCLA items, including those addressed in Section 3.5 of this Report, is neither required nor relevant for compliance with the AAI Rule or E1527-13.                                                                                                                                                                                                                                                                                                                                                                                                                                                                                                                                                                                                                                                                                                                                                                                                                                     |