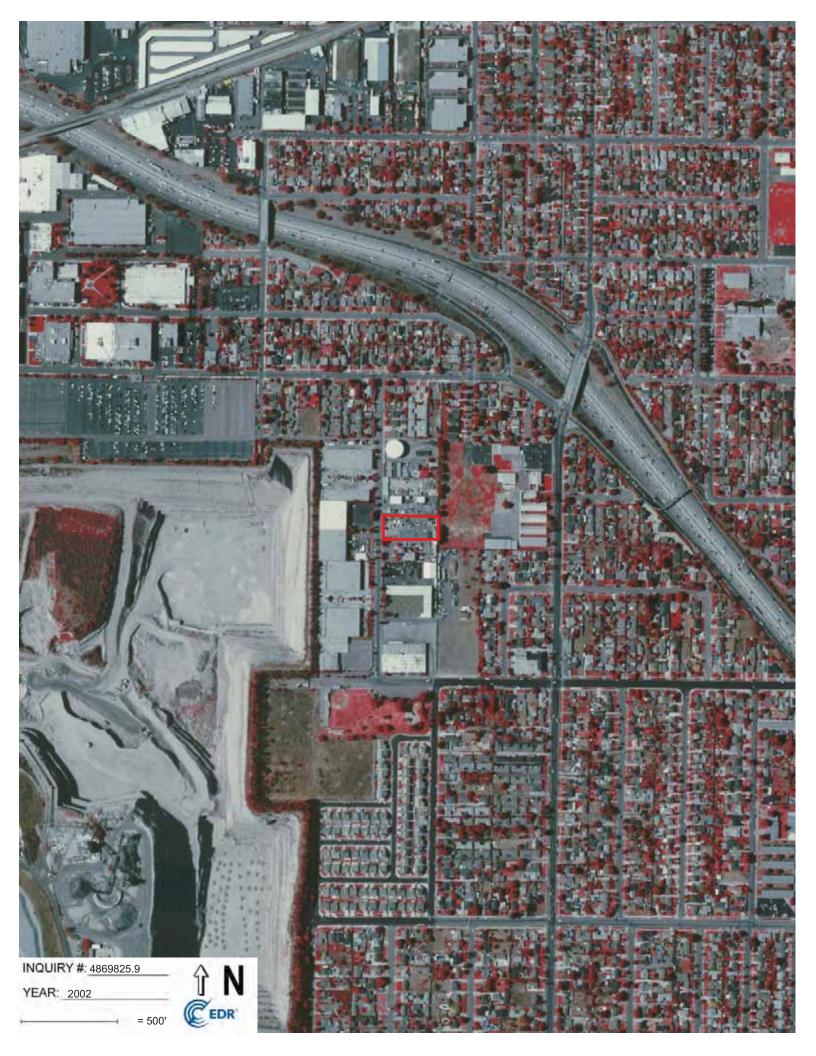

| REPORT COMPONENT                                  | SUMMARY OF FINDINGS                                                                                                                                                                                                                                                                                                                                                                                                                                                                                                                                                                                                                                                                                                                                                                                                                                                                                                                                                                                                                                                                                                      |
|---------------------------------------------------|--------------------------------------------------------------------------------------------------------------------------------------------------------------------------------------------------------------------------------------------------------------------------------------------------------------------------------------------------------------------------------------------------------------------------------------------------------------------------------------------------------------------------------------------------------------------------------------------------------------------------------------------------------------------------------------------------------------------------------------------------------------------------------------------------------------------------------------------------------------------------------------------------------------------------------------------------------------------------------------------------------------------------------------------------------------------------------------------------------------------------|
|                                                   | Based on historical aerial images, the Property was vacant land until it was developed in 1970 as the current contractor's yard with the current commercial building on the northeastern portion. The two storage structures were subsequently developed on the Property. The Property has been occupied by Berger Bros., Inc., a lath, dry wall, and plaster framing, fireproofing, and insulation contractor, since initial development in 1970.                                                                                                                                                                                                                                                                                                                                                                                                                                                                                                                                                                                                                                                                       |
|                                                   | In 1990, three gasoline USTs and associated dispensers and piping were removed from the Property. All soil samples were nondetect for TPHg and BTEX with the exception of one soil sample from the stockpile, which had concentrations of 1200 milligrams per kilogram (mg/kg) of TPHg. All contaminated soil was removed from the site and regulatory case closure was granted in 1992.                                                                                                                                                                                                                                                                                                                                                                                                                                                                                                                                                                                                                                                                                                                                 |
| Historical Use of<br>the Property and<br>Vicinity | In 2006, a 15,000-gallon split diesel fuel/gasoline UST and associated dispenser and piping was removed from the Property. Low concentrations of total petroleum hydrocarbons as diesel (TPHd) were detected under the former dispenser. During a limited subsurface investigation in 2007, soil samples collected were analyzed for TPH-gasoline (TPHg; C4- C12); TPHd (C13 - C23); for benzene, toluene, ethylbenzene and total xylenes (BTEX); for the oxygenates including MTBE, DIPE, ETBE, TAME, TBA; and for ethanol. The laboratory analyses results show that TPH in the carbon chain range of C4 - Cl2 (gasoline) was not detected in the soil samples collected from borings B-1 and B-2. A trace concentration of TPH characterized as diesel (1.9 mg/kg) was detected in boring B-1 at a depth of five feet. Diesel was not detected in any other samples from borings B-1 and B-2. No other contaminants of concern, which include BTEX, the oxygenates, and ethanol were detected in the soil samples analyzed. Regulatory case closure was granted in 2008. For additional information, see Section 4.1. |
|                                                   | The vicinity has been mixed-use commercially and light industrially developed since at least the 1970s. Prior to that the vicinity was a mixture of agricultural development and undeveloped native land.                                                                                                                                                                                                                                                                                                                                                                                                                                                                                                                                                                                                                                                                                                                                                                                                                                                                                                                |
| Federal, State, and<br>Local Agency               | The Property appears on the HAZNET, SCAQMD-FIND, and DTSC-HWTS environmental databases.                                                                                                                                                                                                                                                                                                                                                                                                                                                                                                                                                                                                                                                                                                                                                                                                                                                                                                                                                                                                                                  |
| Records Research                                  | Refer to Section 5.2 for records research details.                                                                                                                                                                                                                                                                                                                                                                                                                                                                                                                                                                                                                                                                                                                                                                                                                                                                                                                                                                                                                                                                       |
| Potential Off-site<br>Concerns                    | The Property appears to be on the eastern cusp of the contaminated groundwater plume of the San Gabriel Valley Area 2 Superfund Site, which is assessed to represent a Recognized Environmental Condition (REC). However, since the Property has not been identified as a contributor to the contamination, the San Gabriel Valley Area 2 Site is not assessed to pose significant environmental risk to the Property.                                                                                                                                                                                                                                                                                                                                                                                                                                                                                                                                                                                                                                                                                                   |
| Concerns                                          | Two closed LUST cases and a UST listing appear on environmental databases<br>for the south-adjacent site at 154 North Aspan Avenue. However, both cases<br>and the UST listing were associated with a 15,000-gallon split UST and fuel<br>dispenser formerly located west adjacent to the storage structures on the<br>Property that is the subject of this assessment (162 North Aspan Avenue). See<br>Section 4.1 for additional information.                                                                                                                                                                                                                                                                                                                                                                                                                                                                                                                                                                                                                                                                          |
| Non-Scope Items                                   | Unless the <i>Client</i> contracted ODIC to investigate specific Non-Scope or Non-CERCLA items, evaluation of Non-Scope or Non-CERCLA items, including those addressed in Section 3.5 of this Report, is neither required nor relevant for compliance with the AAI Rule or E1527-13.                                                                                                                                                                                                                                                                                                                                                                                                                                                                                                                                                                                                                                                                                                                                                                                                                                     |