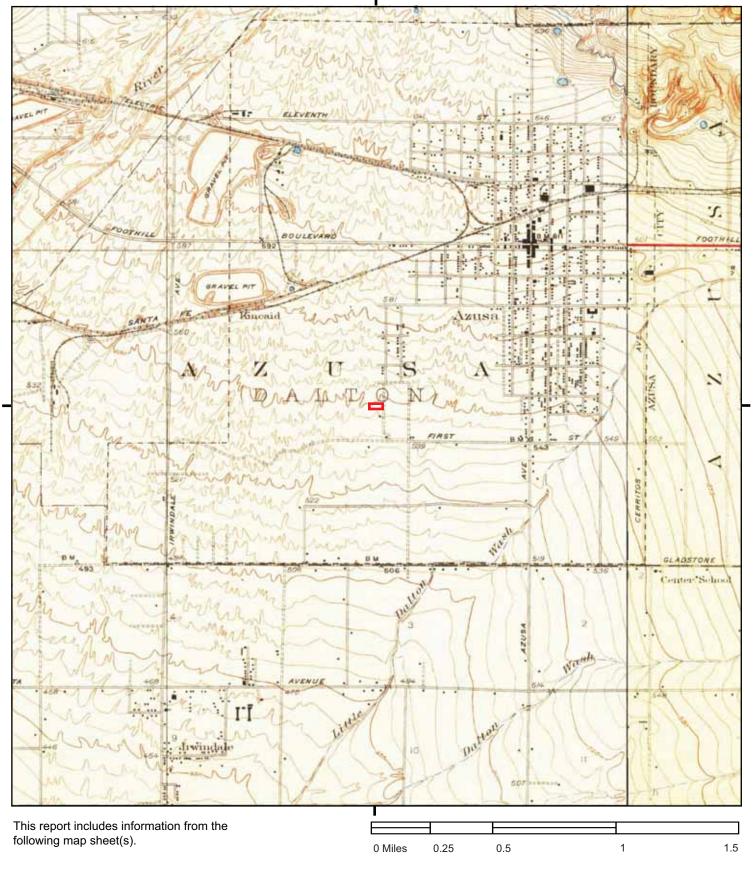

Ave Azusa, CA 91702 W **ODIC Environmental** CLIENT:





SITE NAME: 6363551-ESAI ADDRESS: 162 N. Aspan Ave Azusa, CA 91702 CLIENT: ODIC Environmental

4869825 - 4 page 9



SW

S

SE

# **Historical Topo Map**







SITE NAME: 6363551-ESAI ADDRESS: 162 N. Aspan Ave Azusa, CA 91702 CLIENT: ODIC Environmental

4869825 - 4 page 11



W

SW

S

SE

# **Historical Topo Map**



This report includes information from the following map sheet(s). 0.25 0.5 1 0 Miles NW Ν NE SITE NAME: 6363551-ESAI TP, Baldwin Park, 1953, 7.5-minute N, Azusa, 1953, 7.5-minute ADDRESS: 162 N. Aspan Ave Azusa, CA 91702 **ODIC Environmental** CLIENT:

1953

4869825 - 4 page 12

1.5







SITE NAME: 6363551-ESAI ADDRESS: 162 N. Aspan Ave Azusa, CA 91702 CLIENT: ODIC Environmental



4869825 - 4 page 14



1927, 1928



SITE NAME: 6363551-ESAI

ADDRESS:

CLIENT:

162 N. Aspan Ave

Azusa, CA 91702

**ODIC Environmental** 

















4869825 - 4 page 18



4869825 - 4 page 19



page 20 4869825 - 4

# 6363551-ESAI

162 N. Aspan Ave Azusa, CA 91702

Inquiry Number: 4869825.5 March 08, 2017

# The EDR-City Directory Abstract



6 Armstrong Road Shelton, CT 06484 800.352.0050 www.edrnet.com

# **TABLE OF CONTENTS**

## **SECTION**

**Executive Summary** 

Findings

**City Directory Images** 

*Thank you for your business.* Please contact EDR at 1-800-352-0050 with any questions or comments.

#### **Disclaimer - Copyright and Trademark Notice**

This Report contains certain information obtained from a variety of public and other sources reasonably available to Environmental Data Resources, Inc. It canno