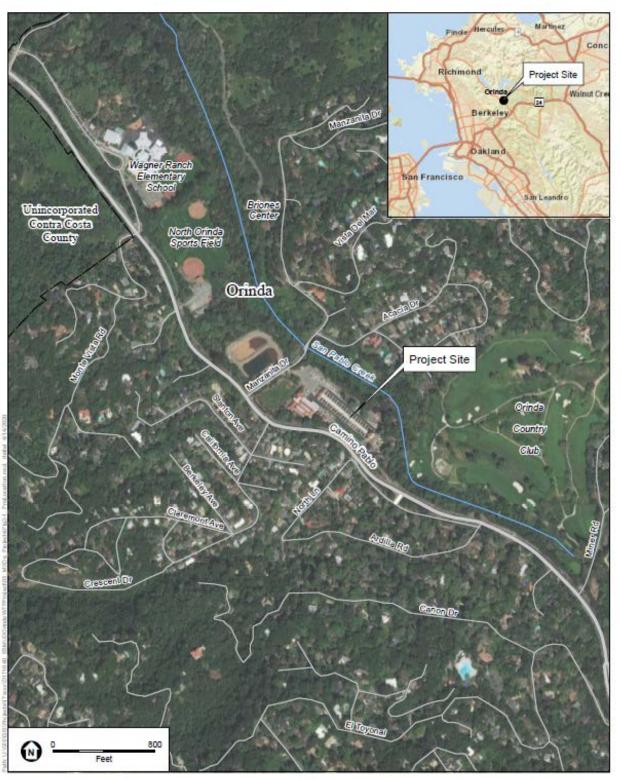

## **Orinda Water Treatment Plant Disinfection Improvements Project Location Map**

SOURCE: ESA, 2019; ESRI, 2019.

EBMUD Orinda Water Treatment Plant Disinfection Improvements Project

December 9, 2020