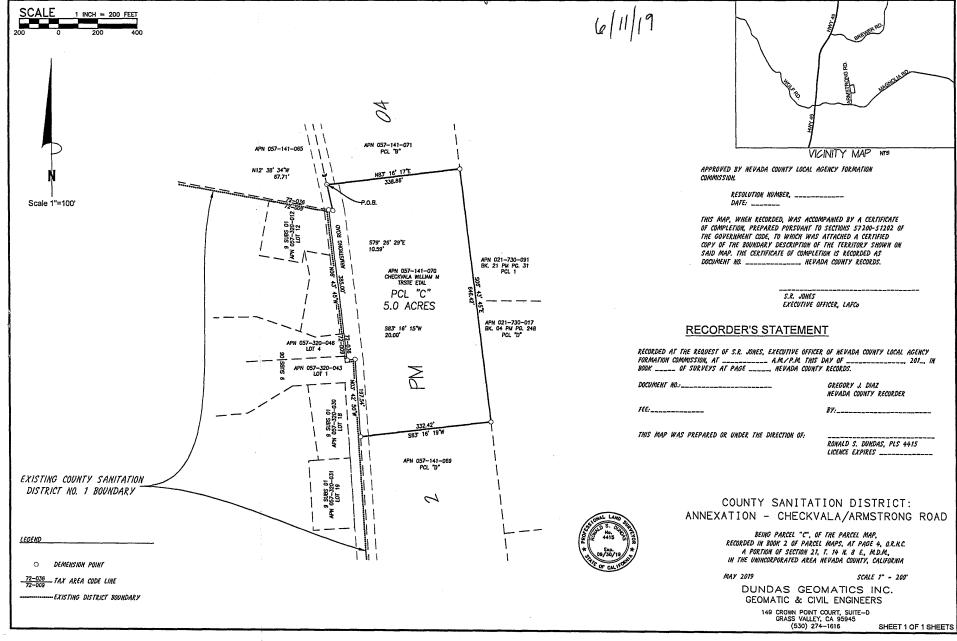

# Local Agency Formation Commission of Nevada County, California

Making Determinations and Approving
County Sanitation District (Lake of the Pines Zone)—Annexation: Checkvala Property

WHEREAS, an application for the annexation of a single parcel comprised of approximately 5 acres to the County Sanitation District, Zone 2 (Lake of the Pines), in order to secure District wastewater services to replace an existing private septic system was filed by the landowner with the Executive Officer of the Local Agency Formation Commission of Nevada County, California, and said application complied with all the requirements of law and the Commission; and,

WHEREAS, the proceedings for this change of organization are governed by the Cortese-Knox-Hertzberg Local Government Reorganization Act of 2000, Section 56000 *et seq.* of the Government Code; and

WHEREAS, the owner of the subject territory has applied for annexation to the County Sanitation District in order to obtain public sewer service to replace the two existing private septic systems, which presently serve three residential structures plus one accessory dwelling unit; and

WHEREAS, the County Sanitation District has provided a 'Will Serve' letter dated May 6, 2019 indicating sufficient capacity to serve the property as well as support for the annexation, and setting forth required conditions for connection of the subject territory to the District's system. The District has also provided a 'Plan for Service' which indicates connection to the District's sewer system will be feasible given the fact that the District's sewer line is located along Armstrong Road, adjacent to the subject territory; and,

NOW, THEREFORE, the Local Agency Formation Commission of Nevada County hereby determines the following:

- 1. The subject territory comprises approximately 5.0 acres and, having fewer than 12 registered voters, is found to be uninhabited.
- 2. The determinations regarding consistency with Commission policy contained in the staff report for this proposal are hereby adopted and incorporated by reference herein.

- 3. The proposal is consistent with the sphere of influence of the County Sanitation District, as last updated in 2009, as well as the spheres of influence of other service providers in the area. The Commission is preparing to update the sphere of influence of the District in 2019, however, the proposal is consistent with the proposed sphere of influence update as well.
- 4. The Commission, in its capacity as Lead Agency for this proposal, has found that annexation of the subject parcel in order to provide wastewater service qualifies for exemption from CEQA review under Class 19 of the state CEQA Guidelines (Annexation of Existing Facilities and Lots for Exempt Facilities). The Commission has considered the following factors relative to land use, zoning and development, which are outlined in the LAFCo Staff Report, and has found that there are no unusual circumstances relative to this project which would disqualify it for application of the exemption:
  - 4.1. The parcel is presently developed for residential uses, in accordance with the applicable County General Plan and Zoning designations.
  - 4.2. The parcel presently utilizes its own private septic system for wastewater disposal. Annexation to the County Sanitation District pursuant to the District's Will Serve letter and Plan for Service will allow the property to be connected to the District's public sewer system. The connection is sized to support only the existing level of development on the property.
  - 4.3. No unusual circumstances relative to the district's service have been previously identified or raised or otherwise brought to the Commission's attention.
- 5. Upon annexation, the cost of providing service to the territory will be funded by application of the County Sanitation District's annual sewer rates to the property. Such rates are established in accordance with Health and Safety Code Sections 5470 5474.10 and in compliance with Proposition 218. The County Sanitation District receives no property tax and is funded entirely through its rate structure.
- 6. The Commission has provided written mailed notice of its proceedings to registered voters and landowners within the affected territory and within 300 feet of the affected territory, and the notice has disclosed that the Commission intends to waive protest proceedings unless written opposition to the proposal is received prior to the close of the Commission hearing. During the Commission's hearing, no written opposition or voiced objections from landowners or registered voters within the subject territory was presented to the Commission.