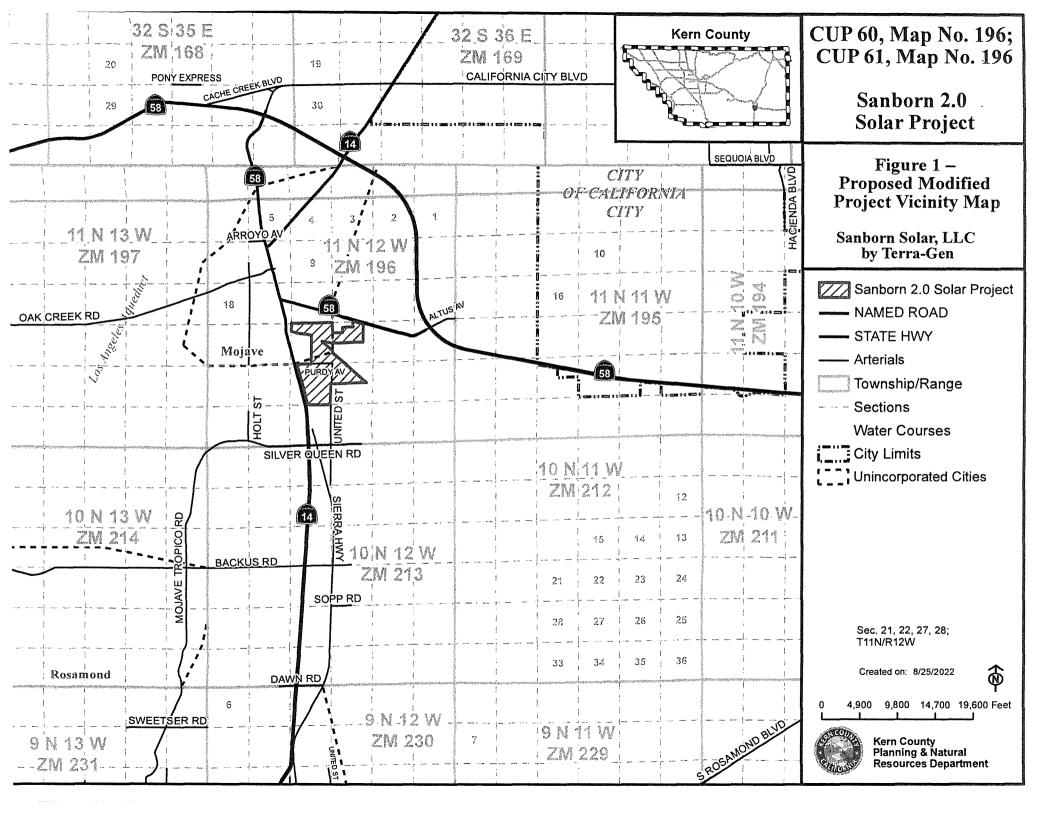

#### TO WHOM IT MAY CONCERN:

- The Board of Supervisors of the County of Kern has approved the following described project in the County of Kern, State of California:
  - Applicant, or sponsoring agency or department: Sanborn Solar, LLC (Terra-Gen) a. (PP22403);
  - Name of Project: Sanborn 2.0 Solar Project (a) Conditional Use Permit No. 60, Map b. No.196; (b) Conditional Use Permit No. 61, Map No. 196;
  - Location of Project: Generally located south of State Route 58 and immediately east of c. State Route 14 in the Mojave area of unincorporated Kern County

Map of Project (if no street address): Attached;

- d. Description of Project: The construction and operation of a photovoltaic powergenerating facility, on 31 parcels, which would produce a combined total of 220 megawatts (MW) of electricity with up to four (4) gigawatt hours (GWh) of energy storage on approximately 1,200 acres of land in unincorporated Kern County. The proposal includes: (a) Conditional Use Permit (CUP) to allow for the construction and operation of a solar photovoltaic electrical generating facility, including energy storage (Section 19.40.030.G) in the M3 PD (Heavy Industrial - Precise Development) and M3 FPS PD (Heavy Industrial - Floodplain Secondary - Precise Development) Districts on approximately 631 acres, (CUP No. 60, Map No. 196); and (b) Conditional Use Permit (CUP No. 61, Map No. 196) to allow for the construction and operation of a photovoltaic electrical generating facility, including energy storage (Section 19.12.030.G) in the A (Exclusive Agriculture); (Section 19.14.030.G) A-1 (Limited Agriculture); A-1 FPS PD (Limited Floodplain Secondary - Precise Development Plan) (Section 19.40.030.G) M3 PD (Heavy Industrial - Precise Development) Districts on approximately 576 acres.
- 2. Approval – Summary of Proceedings: