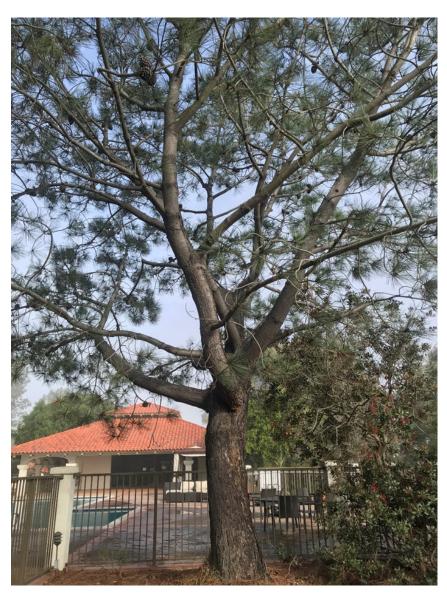

### **RESULTS**

During the arborist survey, 213 Torrey pines were mapped within, directly abutting, and adjacent to the project footprint (Figure 4, *Tree Locations*). Of the 213 Torrey pines that were surveyed within, directly abutting, and adjacent to the project footprint, 101 are categorized as ornamental trees, based on a review of historic aerial photographs (Historic Aerials 2021), that show that the majority of the site was graded between 1978 and 1980. As shown in Figure 5, *1980 Aerial*, the majority of the site was graded and devoid of vegetation, specifically trees. HELIX mapped the areas within Figure 5 that were devoid of vegetation and compared them to the location of the mapped trees in Figure 4.

The remaining 112 trees are considered naturally occurring Torrey pine trees as these trees occur outside of the limits of disturbance shown in Figure 5. Of the 112 remaining Torrey pine trees, 22 are determined to be irrigated due to their proximity to the project site, while the remaining 90 are not irrigated. These naturally-occurring Torrey pines, irrigated and not irrigated, occur along the northwestern portion of the project site. A map depicting the location of each tree and whether it is categorized as natural (including irrigated) or ornamental is included in Figure 4. A health rating was given to each tree. The four categories used include: Good, Fair, Poor, or Dead. All trees were determined to be in good health. None of the trees surveyed exhibited signs of stress, such as wilting or yellowing and browning of the needles. The results of the tree survey are included as Attachment A, *Tree Survey Results*. Representative site and tree photographs are included as Attachment B, *Representative Site Photos*.