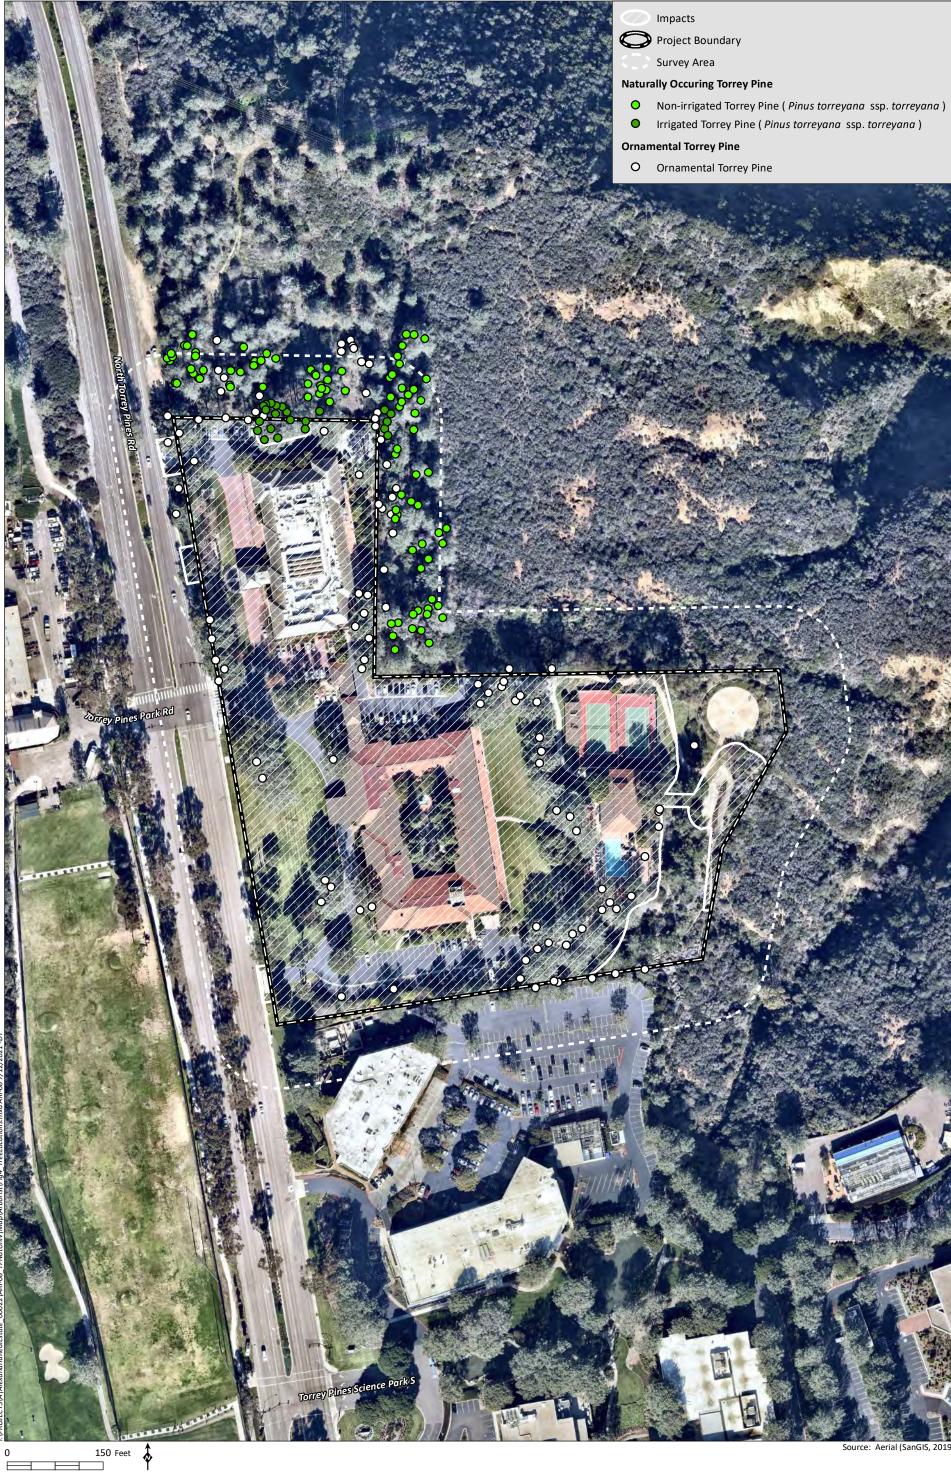

### **RESULTS**

During the arborist survey, 213 Torrey pines were mapped within, directly abutting, and adjacent to the project footprint (Figure 4, *Tree Locations*). Of the 213 Torrey pines that were surveyed within, directly abutting, and adjacent to the project footprint, 101 are categorized as ornamental trees, based on a review of historic aerial photographs (Historic Aerials 2021), that show that the majority of the site was graded between 1978 and 1980. As shown in Figure 5, *1980 Aerial*, the majority of the site was graded and devoid of vegetation, specifically trees. HELIX mapped the areas within Figure 5 that were devoid of vegetation and compared them to the location of the mapped trees in Figure 4.

The remaining 112 trees are considered naturally occurring Torrey pine trees as these trees occur outside of the limits of disturbance shown in Figure 5. Of the 112 remaining Torrey pine trees, 22 are determined to be irrigated due to their proximity to the project site, while the remaining 90 are not irrigated. These naturally-occurring Torrey pines, irrigated and not irrigated, occur along the northwestern portion of the project site. A map depicting the location of each tree and whether it is categorized as natural (including irrigated) or ornamental is included in Figure 4. A health rating was given to each tree. The four categories used include: Good, Fair, Poor, or Dead. All trees were determined to be in good health. None of the trees surveyed exhibited signs of stress, such as wilting or yellowing and browning of the needles. The results of the tree survey are included as Attachment A, *Tree Survey Results*. Representative site and tree photographs are included as Attachment B, *Representative Site Photos*.

#### IMPACTS AND RETENTION POTENTIAL

The 101 ornamental Torrey pines are not considered sensitive resources, and thus project-related impacts to these trees do not require mitigation. The 112 naturally occurring Torrey pines are considered sensitive resources; however, the majority occur outside of the property boundary in the northwestern portion of the study area. Figure 4 depicts a cluster of eight naturally occurring trees in the central northern portion of the project site that fall within the project boundary. These trees occur

above the grade of the adjacent developed area and are contained by a large retaining wall. The project has been specifically planned to avoid impacts to naturally-occurring (including irrigated) Torrey pines within the project site and vicinity; therefore, the project does not anticipate impacts to any of the naturally-occurring Torrey pine trees.