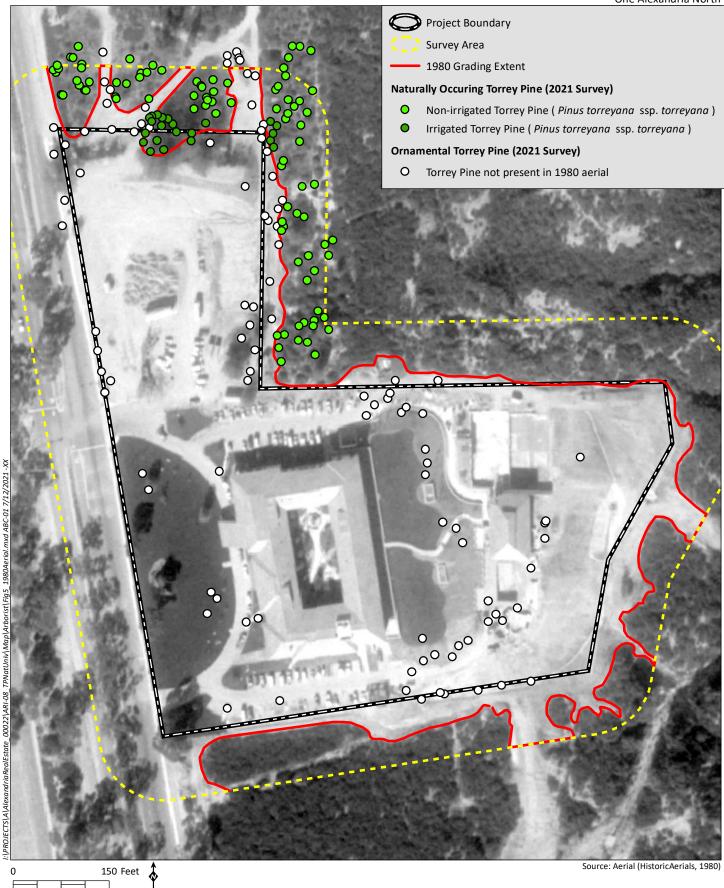

### **RESULTS**

During the arborist survey, 213 Torrey pines were mapped within, directly abutting, and adjacent to the project footprint (Figure 4, *Tree Locations*). Of the 213 Torrey pines that were surveyed within, directly abutting, and adjacent to the project footprint, 101 are categorized as ornamental trees, based on a review of historic aerial photographs (Historic Aerials 2021), that show that the majority of the site was graded between 1978 and 1980. As shown in Figure 5, *1980 Aerial*, the majority of the site was graded and devoid of vegetation, specifically trees. HELIX mapped the areas within Figure 5 that were devoid of vegetation and compared them to the location of the mapped trees in Figure 4.

The remaining 112 trees are considered naturally occurring Torrey pine trees as these trees occur outside of the limits of disturbance shown in Figure 5. Of the 112 remaining Torrey pine trees, 22 are determined to be irrigated due to their proximity to the project site, while the remaining 90 are not irrigated. These naturally-occurring Torrey pines, irrigated and not irrigated, occur along the northwestern portion of the project site. A map depicting the location of each tree and whether it is categorized as natural (including irrigated) or ornamental is included in Figure 4. A health rating was given to each tree. The four categories used include: Good, Fair, Poor, or Dead. All trees were determined to be in good health. None of the trees surveyed exhibited signs of stress, such as wilting or yellowing and browning of the needles. The results of the tree survey are included as Attachment A, *Tree Survey Results*. Representative site and tree photographs are included as Attachment B, *Representative Site Photos*.