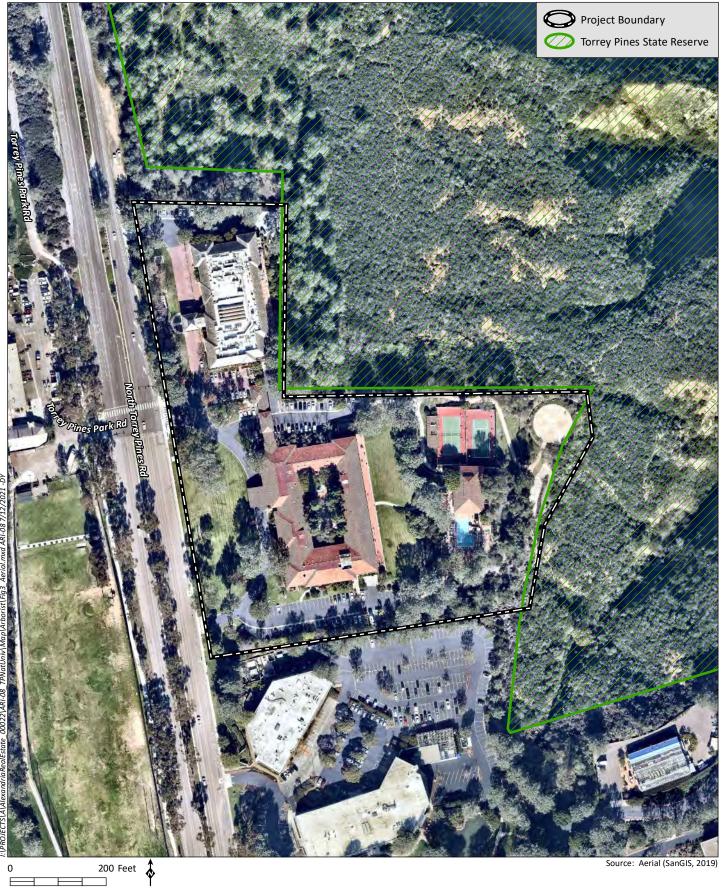

## PROJECT LOCATION AND DESCRIPTION

The approximately 11.4-acre One Alexandria North project site is located in the Torrey Pines community in the City of San Diego, San Diego County, California (Figure 1, *Regional Location*). It lies within an unsectioned portion of Township 14 South, Range 4 West of the Del Mar U.S. Geological Survey (USGS) 7.5-minute quadrangle map (Figure 2, *USGS Topography*). The site is generally located east of the Pacific Ocean, west of Interstate 5, south of Del Mar, and north of La Jolla (Figure 1). The site is specifically located at 11255 and 11355 North Torrey Pines Rd, La Jolla, CA 92037 (Accessor's Parcel Numbers [APNs] 310-110-13-00 and 310-110-14-00), west of Torrey Pines State Reserve (Figure 3, *Aerial Photograph*). The project consists of the redevelopment of the current National University - La Jolla, California Academic Headquarters into a two-building research and development campus, with supporting amenity uses and parking structure.