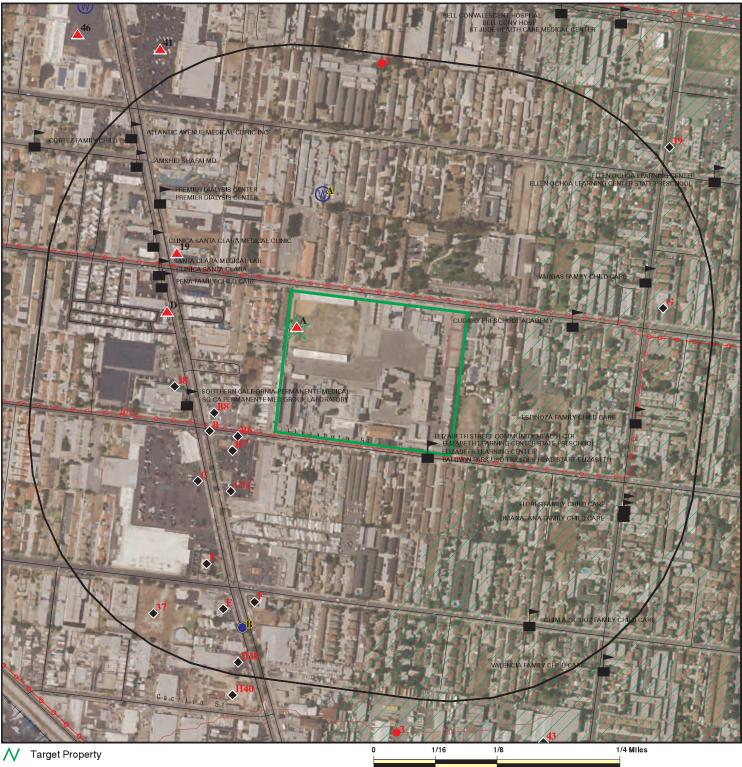

# 2.2 Property and Vicinity General Characteristics

Figure 2 (Aerial Photograph) provided in Appendix A illustrates the former and current configuration of the Property. Photographs of the Property and adjacent properties are provided in Appendix B.

## 2.4 Description of Structures, Roads, and Other Improvements

Figure 2 illustrates general improvements, development, or functional areas on or near the Property. Photographs of the Property and adjacent properties are provided in Appendix B.

# 2.5 Current Use of Adjoining Properties

Figure 2 illustrates general improvements, development, or functional areas on or near the Property and adjoining properties. Photographs of adjoining properties are provided in Appendix B.

| Current Use of Adjoining Properties |                                    |          |                                |
|-------------------------------------|------------------------------------|----------|--------------------------------|
| Direction                           | Right-of-Way/Facility Name/Address | Comments | *Gradient from the<br>Property |
| North:                              | Clara St./Park/Residential         | None     | Up-gradient                    |
| South:                              | Elizabeth St./Residential/Market   | None     | Down-gradient                  |
| West:                               | Commercial/Residential             | None     | Cross-gradient                 |
| East:                               | Park/Residential                   | None     | Cross-gradient                 |