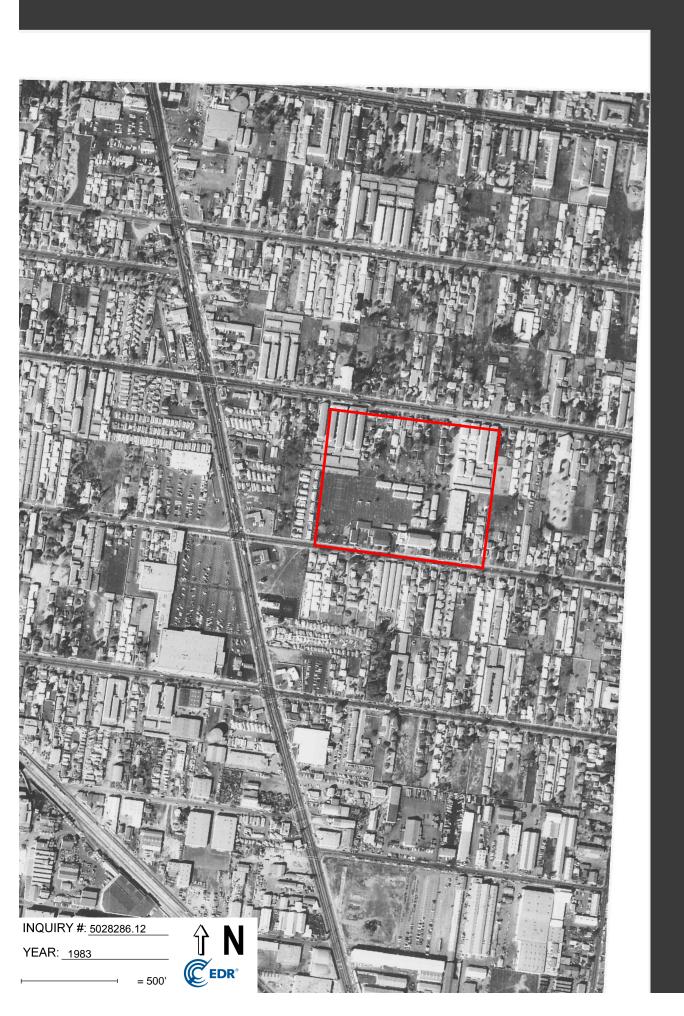

# 2.2 Property and Vicinity General Characteristics

Figure 2 (Aerial Photograph) provided in Appendix A illustrates the former and current configuration of the Property. Photographs of the Property and adjacent properties are provided in Appendix B.

## 2.4 Description of Structures, Roads, and Other Improvements

Figure 2 illustrates general improvements, development, or functional areas on or near the Property. Photographs of the Property and adjacent properties are provided in Appendix B.

# 2.5 Current Use of Adjoining Properties

Figure 2 illustrates general improvements, development, or functional areas on or near the Property and adjoining properties. Photographs of adjoining properties are provided in Appendix B.