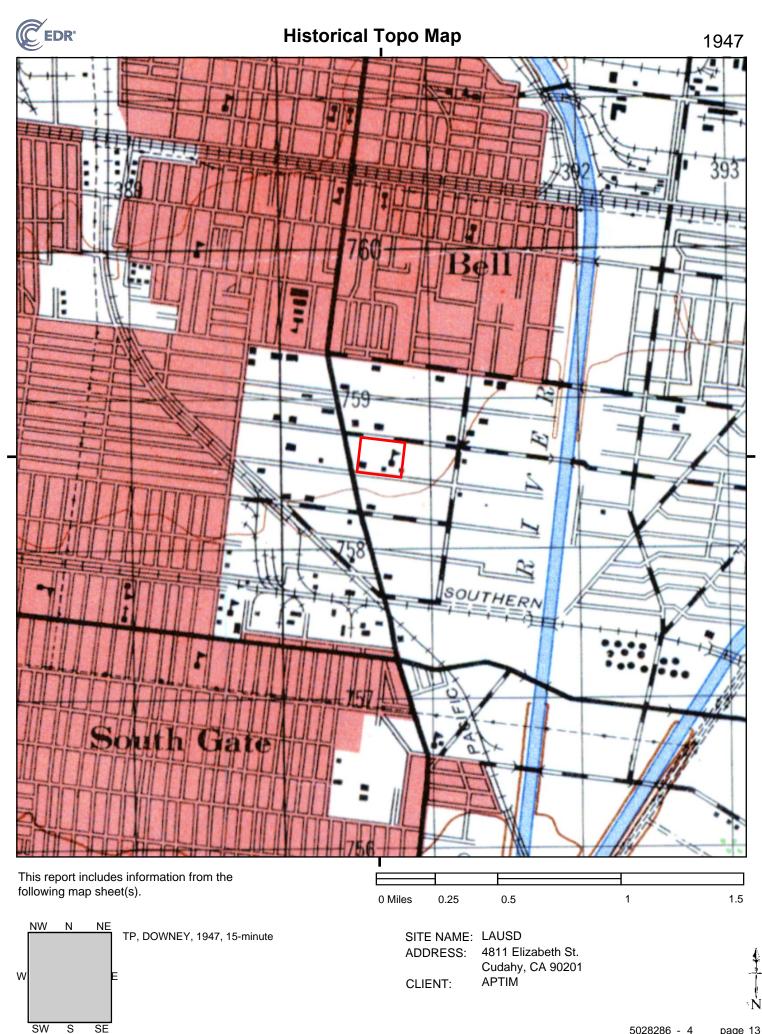

| Aerial Photography Review       |                                                                                                                                                                                            |
|---------------------------------|--------------------------------------------------------------------------------------------------------------------------------------------------------------------------------------------|
| Year(s)                         | 1994                                                                                                                                                                                       |
| Source                          | EDR® Aerial Photo Decade Package                                                                                                                                                           |
| Property Description            | The northwestern and northeastern areas have been cleared and appear to be used for athletic purposes. Several small, additional, permanent structures are present on the central portion. |
| Surrounding Area<br>Description | No significant changes from the previous photograph.                                                                                                                                       |