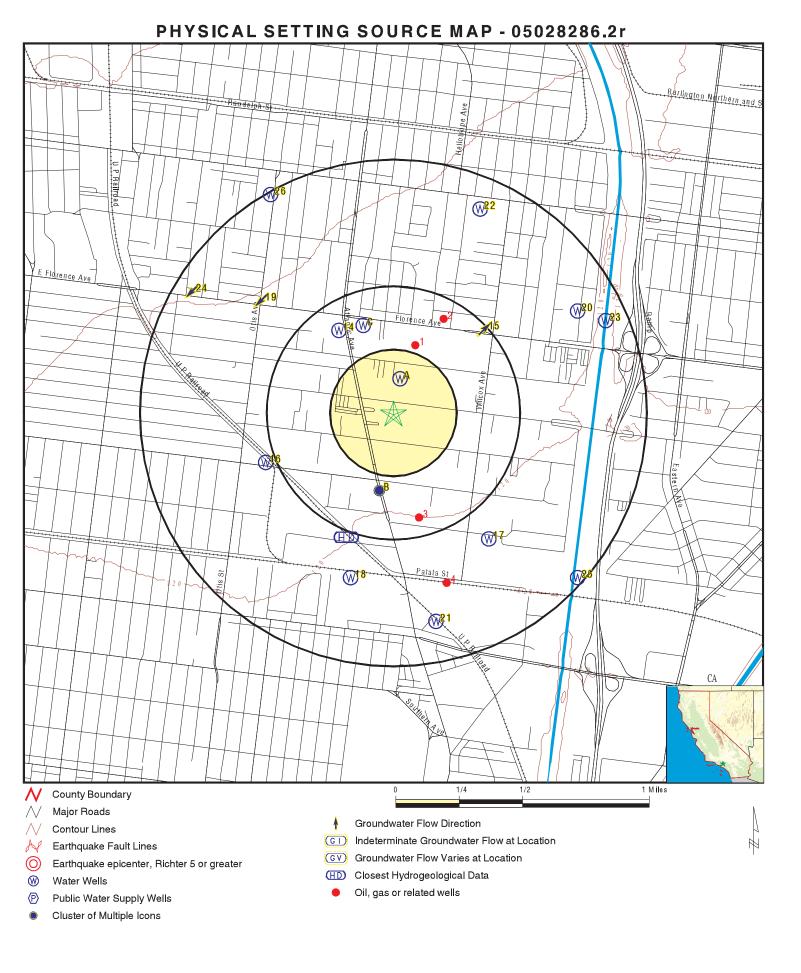

### 4.1 Environmental Reports and Documentation

No previous environmental reports or documentation were provided to APTIM.

APTIM requested an environmental regulatory database search for the Property and properties within respective ASTM approximate minimum search distances. The *EDR® Radius Map with GeoCheck Report®* (Radius Report), including the date the report was prepared, the date the information was last updated, and the definition of databases searched, is provided in Appendix D.

APTIM reviewed the environmental database records identified in the Radius Report and evaluated each reported site with respect to the setting (residential, commercial, or industrial), the density (urban, rural, suburban), the distance that contaminants are likely to migrate based on local geological and hydrological conditions, and other reasonable factors.

## 4.1.2 Off-Site Environmental Regulatory Listings

Listed below are environmental regulatory listings for adjacent or surrounding properties which were deemed by the EP to warrant additional environmental discussion and evaluation:

| Off-Site Environmental Regulatory Listing |                                                                                         |  |
|-------------------------------------------|-----------------------------------------------------------------------------------------|--|
| Facility<br>Name/Address                  | Cudahy Plaza Parcel 4 – Auto Repair Shop - Former<br>4600 Elizabeth<br>Cudahy, CA 90201 |  |
| Regulatory Listing                        | Spills, Leaks, Investigations and Cleanups (SLIC), Enforcement Action Listing (ENF)     |  |
| Distance/Direction                        | 201 feet south/southwest                                                                |  |
| Elevation/Gradient <sup>(1)</sup>         | Down/Cross-gradient                                                                     |  |

| Off-Site Environmental Regulatory Listing |                                                                                                                                                                                                                   |  |
|-------------------------------------------|-------------------------------------------------------------------------------------------------------------------------------------------------------------------------------------------------------------------|--|
| Facility<br>Name/Address                  | U-Haul Co #712-022<br>7842 Atlantic Ave<br>Cudahy, CA 90201                                                                                                                                                       |  |
| Regulatory Listing                        | LUST, SWEEPS UST, Hist CORTESE, Los Angeles County HMS                                                                                                                                                            |  |
| Distance/Direction                        | 350 feet southwest                                                                                                                                                                                                |  |
| Elevation/Gradient <sup>(1)</sup>         | Down/Cross-gradient                                                                                                                                                                                               |  |
| Federal/State ID                          | T0603705180                                                                                                                                                                                                       |  |
| Regulatory Status                         | Completed – Case Closed                                                                                                                                                                                           |  |
| APTIM Opinion                             | No REC identified.                                                                                                                                                                                                |  |
| Discussion:                               | Information available on California EPA's Geotracker online database indicates there was a release that impacted soil. No Further Action (NFA) status was granted from Los Angeles County, dated August 27, 1997. |  |

| Off-Site Environmental Regulatory Listing |                                                                                        |  |
|-------------------------------------------|----------------------------------------------------------------------------------------|--|
| Facility<br>Name/Address                  | Cudahy Plaza Parcel 2 – Dry Cleaners - Former<br>7913 Atlantic Ave<br>Cudahy, CA 90201 |  |
| Regulatory Listing                        | SLIC                                                                                   |  |
| Distance/Direction                        | 490 feet south/southwest                                                               |  |
| Elevation/Gradient <sup>(1)</sup>         | Down/Cross-gradient                                                                    |  |
| Federal/State ID                          | SL0603727870                                                                           |  |
| Regulatory Status                         | Completed – Case Closed                                                                |  |
| APTIM Opinion                             | No REC identified.                                                                     |  |