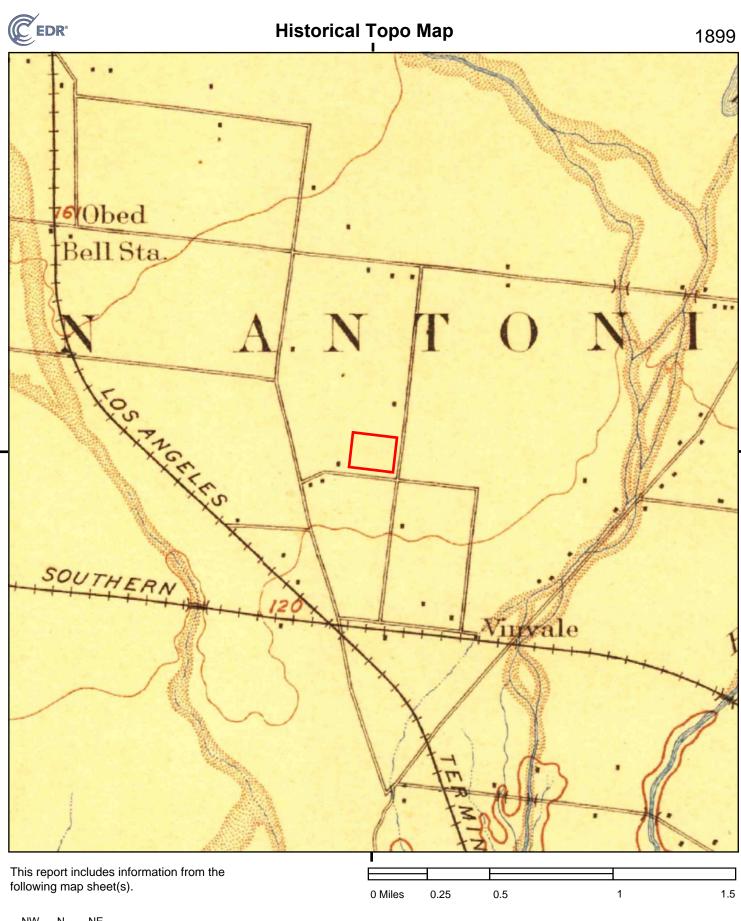

| Summary of Property History and Occupancy (approximate dates) |                                                                                                                                                                                                                   |  |
|---------------------------------------------------------------|-------------------------------------------------------------------------------------------------------------------------------------------------------------------------------------------------------------------|--|
| Dates                                                         | Property Use                                                                                                                                                                                                      |  |
| 1886 to early 1920's                                          | The Property is undeveloped.                                                                                                                                                                                      |  |
| Early 1920's to mid 1970's                                    | The main portion (southeastern majority) of the Property is utilized for a school.<br>Other portions of the Property contained residential, small stores and hen houses at<br>various times during this interval. |  |
| Mid 1970's to present                                         | School and wellness center.                                                                                                                                                                                       |  |

| Vicinity General Characteristics           |                                                                                            |  |
|--------------------------------------------|--------------------------------------------------------------------------------------------|--|
| Issue                                      | Comments                                                                                   |  |
| General Setting and Age of<br>Developments | Mixed residential/commercial use. Significant development of the area began in the 1920's. |  |

## 2.3 Current Use of the Property

| Current Use of Property                                          |                                                                                              |  |
|------------------------------------------------------------------|----------------------------------------------------------------------------------------------|--|
| Issue                                                            | Comments                                                                                     |  |
| Special/Unique Operations:                                       | None                                                                                         |  |
| Approximate Year of Existing<br>Operations or<br>Development(s): | The oldest buildings onsite were constructed in the 1920's.                                  |  |
| Hazardous Substances<br>Present:                                 | Small containers of janitorial supplies and 5-gallon buckets of paint.                       |  |
| Petroleum Products Present:                                      | One 55-gallon drum of diesel, one 55-gallon drum of gasoline. Hydraulic fluid for elevators. |  |