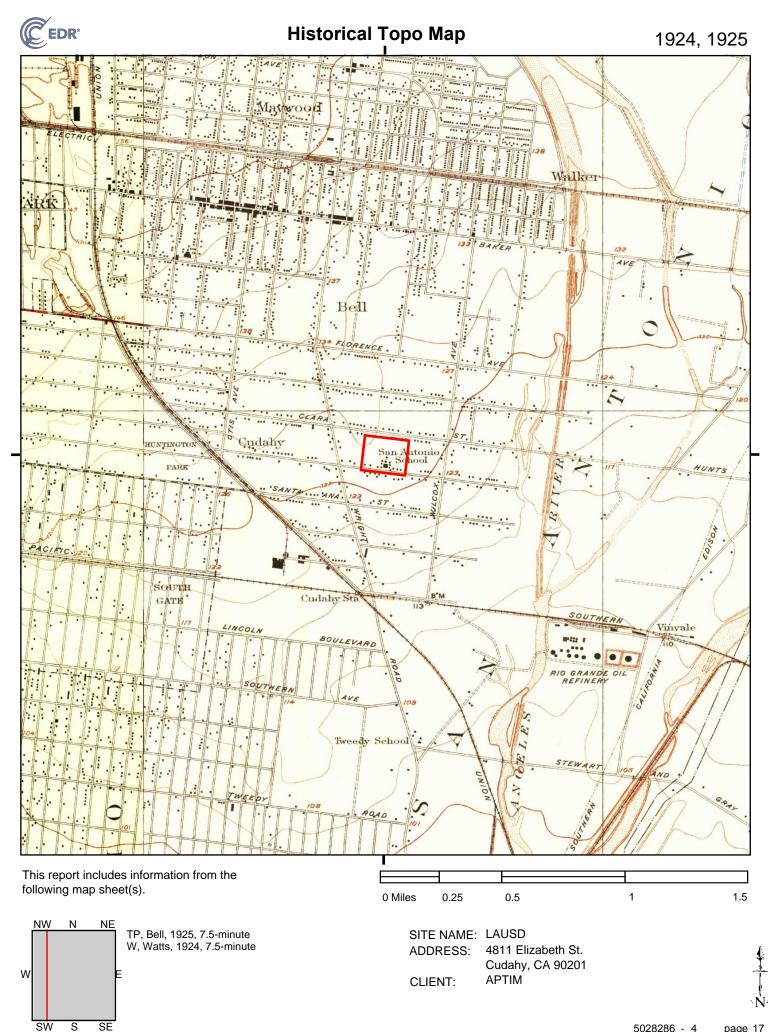

ap sheets.

#### **1942 Source Sheets**



Downey 1942 15-minute, 62500

#### 1936, 1937 Source Sheets





Bell 1936 7.5-minute, 24000

Watts 1937 7.5-minute, 24000

#### 1924, 1925 Source Sheets



Bell 1925

Watts 1924 7.5-minute, 24000

**1923 Source Sheets** 



Bell 1923 7.5-minute, 24000



7.5-minute, 24000

Watts 1923 7.5-minute, 24000

This EDR Topo Map Report is based upon the following USGS topographic map sheets.

#### **1902 Source Sheets**



Downey 1902 15-minute, 62500

#### **1899 Source Sheets**



Downey 1899 15-minute, 62500

#### **1896 Source Sheets**



Downey 1896 15-minute, 62500



5028286 - 4 page 7



S

SE

## **Historical Topo Map**





S

SE

# Historical Topo Map





S

SE

# Historical Topo Map











5028286 - 4 page 14









SŴ

S

SE

page 16



5028286 - 4 page 17



SŴ

S

SE



S

SE

5028286 - 4 page 19









S

SE

5028286 - 4

page 21

LAUSD

4811 Elizabeth St. Cudahy, CA 90201

Inquiry Number: 5028286.5 August 22, 2017

# The EDR-City Directory Abstract



6 Armstrong Road Shelton, CT 06484 800.352.0050 www.edrnet.com

## **TABLE OF CONTENTS**

#### **SECTION**

**Executive Summary** 

Findings

**City Directory Images** 

*Thank you for your business.* Please contact EDR at 1-800-352-0050 with any questions or comments.

#### **Disclaimer - Copyright and Trademark Notice**

This Report contains certain information obtained from a variety of public and other sources reasonably available to Environmental Data Resources, Inc. It cannot be concluded from this Report that coverage information for the target and surrounding