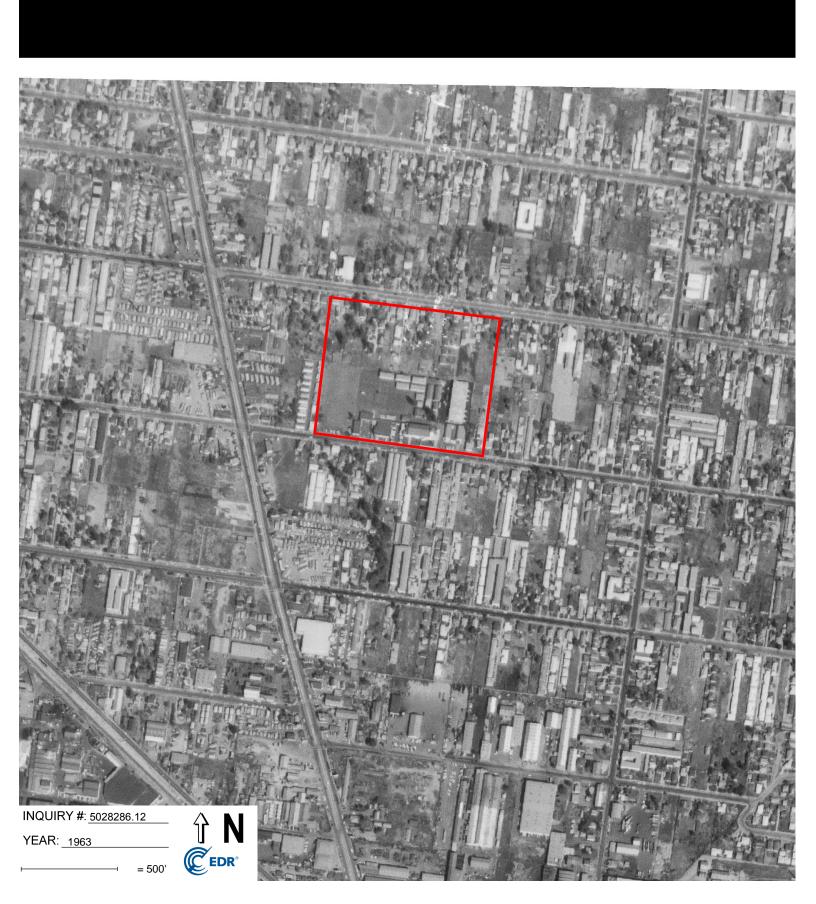

# 2.2 Property and Vicinity General Characteristics

Figure 2 (Aerial Photograph) provided in Appendix A illustrates the former and current configuration of the Property. Photographs of the Property and adjacent properties are provided in Appendix B.

## 2.4 Description of Structures, Roads, and Other Improvements

Figure 2 illustrates general improvements, development, or functional areas on or near the Property. Photographs of the Property and adjacent properties are provided in Appendix B.

# 2.5 Current Use of Adjoining Properties

Figure 2 illustrates general improvements, development, or functional areas on or near the Property and adjoining properties. Photographs of adjoining properties are provided in Appendix B.