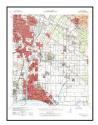

# 2.2 Property and Vicinity General Characteristics

Figure 2 (Aerial Photograph) provided in Appendix A illustrates the former and current configuration of the Property. Photographs of the Property and adjacent properties are provided in Appendix B.

| Property General Characteristics                    |                                                                                                                                                                                                                                                                                                                                                                                                                                                                                          |  |
|-----------------------------------------------------|------------------------------------------------------------------------------------------------------------------------------------------------------------------------------------------------------------------------------------------------------------------------------------------------------------------------------------------------------------------------------------------------------------------------------------------------------------------------------------------|--|
| Issue                                               | Comments                                                                                                                                                                                                                                                                                                                                                                                                                                                                                 |  |
| Acreage, Structure(s), and<br>General Improvements: | The Property is situated on 14 contiguous parcels of land comprised of approximately 16.7 acres. Access to the Property is from Elizabeth Street to the south. There are several permanent structures as well as portable buildings for classrooms. Separate buildings for a wellness center and cafeteria are also on the Property. Athletic fields/courts are present on the northwest and northeast portions. The remainder of the Property is asphalted with small landscaped areas. |  |
| Status or General<br>Operations:                    | Current kindergarten through grade 12 school. A wellness clinic is present near the southwest corner.                                                                                                                                                                                                                                                                                                                                                                                    |  |

| Vicinity General Characteristics           |                                                                                            |  |
|--------------------------------------------|--------------------------------------------------------------------------------------------|--|
| Issue                                      | Comments                                                                                   |  |
| General Setting and Age of<br>Developments | Mixed residential/commercial use. Significant development of the area began in the 1920's. |  |