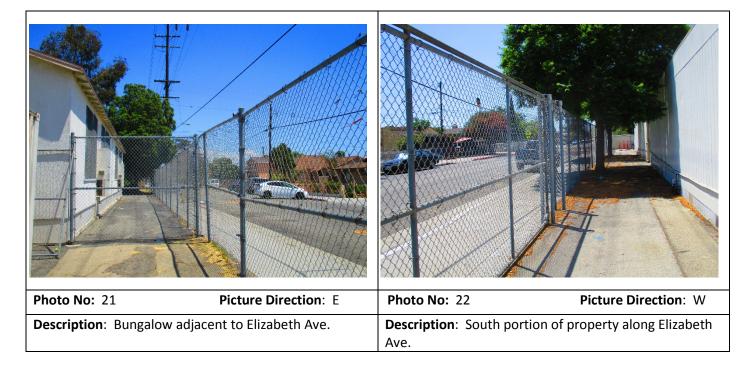

## 2.4 Description of Structures, Roads, and Other Improvements

Figure 2 illustrates general improvements, development, or functional areas on or near the Property. Photographs of the Property and adjacent properties are provided in Appendix B.

# 2.5 Current Use of Adjoining Properties

Figure 2 illustrates general improvements, development, or functional areas on or near the Property and adjoining properties. Photographs of adjoining properties are provided in Appendix B.

| Current Use of Adjoining Properties |                                    |          |                                |
|-------------------------------------|------------------------------------|----------|--------------------------------|
| Direction                           | Right-of-Way/Facility Name/Address | Comments | *Gradient from the<br>Property |
| North:                              | Clara St./Park/Residential         | None     | Up-gradient                    |
| South:                              | Elizabeth St./Residential/Market   | None     | Down-gradient                  |
| West:                               | Commercial/Residential             | None     | Cross-gradient                 |
| East:                               | Park/Residential                   | None     | Cross-gradient                 |