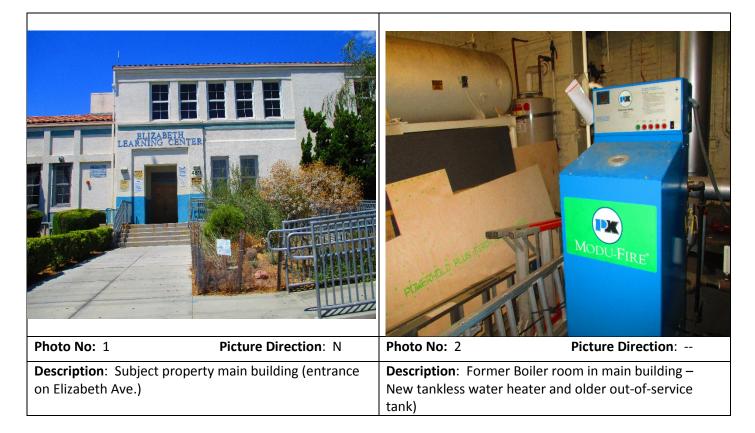

## 2.3 Current Use of the Property

| Current Use of Property                                          |                                                                                              |  |
|------------------------------------------------------------------|----------------------------------------------------------------------------------------------|--|
| Issue                                                            | Comments                                                                                     |  |
| Special/Unique Operations:                                       | None                                                                                         |  |
| Approximate Year of Existing<br>Operations or<br>Development(s): | The oldest buildings onsite were constructed in the 1920's.                                  |  |
| Hazardous Substances<br>Present:                                 | Small containers of janitorial supplies and 5-gallon buckets of paint.                       |  |
| Petroleum Products Present:                                      | One 55-gallon drum of diesel, one 55-gallon drum of gasoline. Hydraulic fluid for elevators. |  |