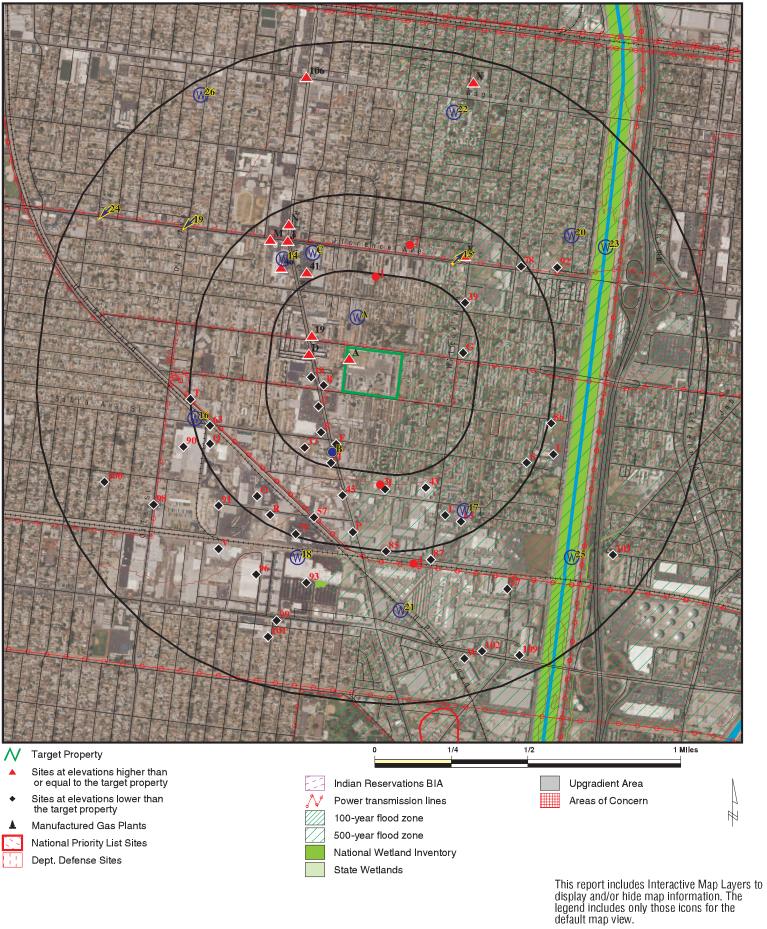

### 4.1 Environmental Reports and Documentation

No previous environmental reports or documentation were provided to APTIM.

APTIM requested an environmental regulatory database search for the Property and properties within respective ASTM approximate minimum search distances. The *EDR® Radius Map with GeoCheck Report®* (Radius Report), including the date the report was prepared, the date the information was last updated, and the definition of databases searched, is provided in Appendix D.

APTIM reviewed the environmental database records identified in the Radius Report and evaluated each reported site with respect to the setting (residential, commercial, or industrial), the density (urban, rural, suburban), the distance that contaminants are likely to migrate based on local geological and hydrological conditions, and other reasonable factors.

A complete listing of databases, distances, the definition of databases searched, and reported sites within respective ASTM search distances is provided in Appendix D.