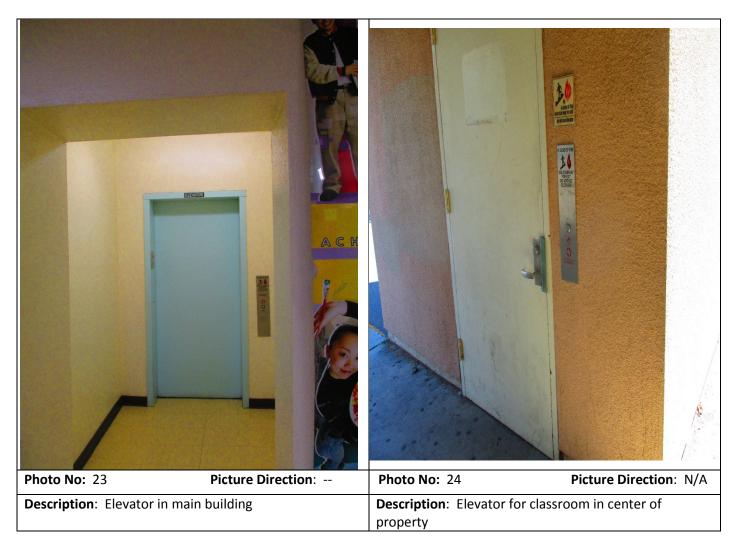

| Description of Structures, Roads and Other Improvements                   |                                                                   |                                          |
|---------------------------------------------------------------------------|-------------------------------------------------------------------|------------------------------------------|
| Issue                                                                     | Comments                                                          |                                          |
| Building/Footprint Square<br>Footage:                                     | Buildings cover approximately 30% of the Property.                |                                          |
| Number of Stories:                                                        | One-story and two-story                                           |                                          |
| Basement:                                                                 | None                                                              |                                          |
| General Construction<br>Materials:                                        | The main building is brick, the others are primarily wood/stucco. |                                          |
| Energy Source(s) for Heating:                                             | Natural gas for heat; electric air conditioner                    |                                          |
| Ingress/Egress:<br>(roads, railroads, etc.)                               | North:<br>South:<br>West:                                         | Clara Street<br>Elizabeth Street<br>None |
|                                                                           | East                                                              | None                                     |
| Estimated Percentage of<br>Property Covered by<br>Buildings and Pavement: | 95%                                                               |                                          |
| Other Improvements:<br>(vaults, lifts, elevators, truck<br>docks, etc.)   | Two elevators                                                     |                                          |