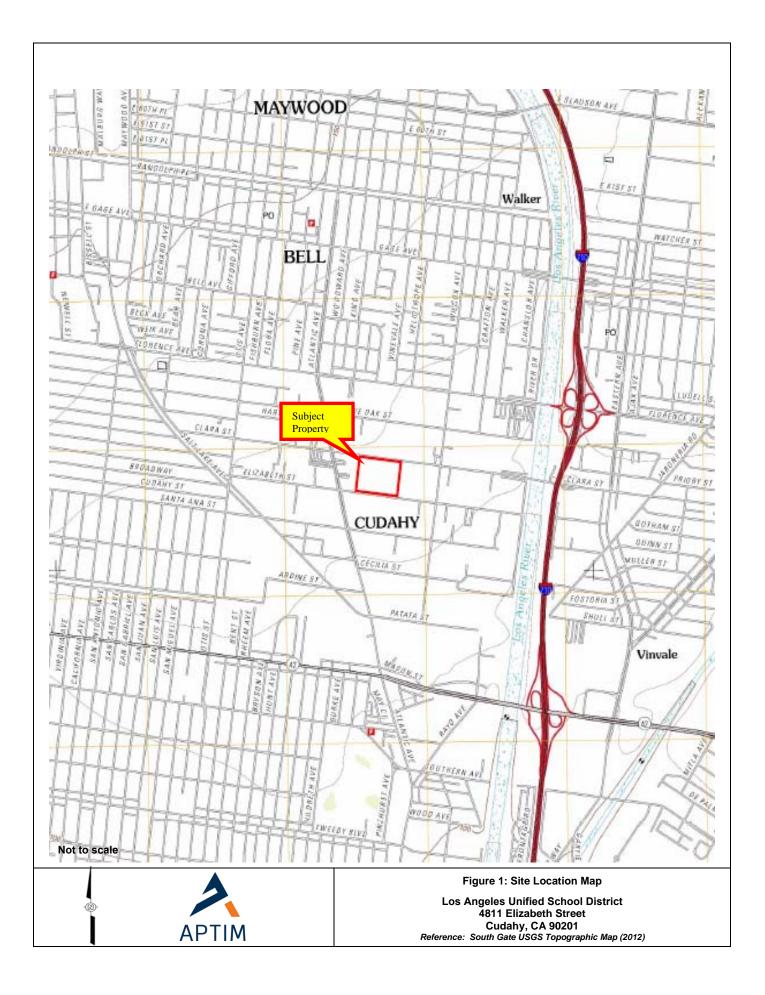

## 2.1 Location and Legal Description

Figure 1 (Site Location Map) provided in Appendix A illustrates the general location of the Property.

| Location and Legal Description                                          |                                                                                                                                                                                                                                                                        |                                                                                                                                                                                                                                                                            |  |
|-------------------------------------------------------------------------|------------------------------------------------------------------------------------------------------------------------------------------------------------------------------------------------------------------------------------------------------------------------|----------------------------------------------------------------------------------------------------------------------------------------------------------------------------------------------------------------------------------------------------------------------------|--|
| Name/Address                                                            | Tax Key Parcel                                                                                                                                                                                                                                                         | Brief Legal/Deed Description/Comments                                                                                                                                                                                                                                      |  |
| 4811 Elizabeth St., Cudahy,<br>Los Angeles County, California,<br>90201 | Parcel Numbers:<br>6226-032-903 (main)<br>6226-024-900<br>6226-024-901<br>6226-024-902<br>6226-024-903<br>6226-024-904<br>6226-024-905<br>6226-024-905<br>6226-024-907<br>6226-024-907<br>6226-024-908<br>6226-024-909<br>6226-031-901<br>6226-031-901<br>6226-025-900 | Main Parcel (6226-032-903): TRACT NO 180 LOTS<br>136,137,138,139,140,141 AND 142 AND LOT COM AT<br>NE COR OFLOT 143 TH W ON N LINE OF SD<br>LOT104.59 FT TH S 7¢05'27" W TO S LINE OFSD LOT<br>TH E THEREON 104.3 FT TH N TO BEGPART OF<br>LOT 143TR=180 EX OF ST LOT 118; |  |

Source: Los Angeles County interactive GIS website.