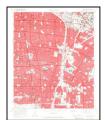

# 2.2 Property and Vicinity General Characteristics

Figure 2 (Aerial Photograph) provided in Appendix A illustrates the former and current configuration of the Property. Photographs of the Property and adjacent properties are provided in Appendix B.

| Property General Characteristics                    |                                                                                                                                                                                                                                                                                                                                                                                                                                                                                          |  |
|-----------------------------------------------------|------------------------------------------------------------------------------------------------------------------------------------------------------------------------------------------------------------------------------------------------------------------------------------------------------------------------------------------------------------------------------------------------------------------------------------------------------------------------------------------|--|
| Issue                                               | Comments                                                                                                                                                                                                                                                                                                                                                                                                                                                                                 |  |
| Acreage, Structure(s), and<br>General Improvements: | The Property is situated on 14 contiguous parcels of land comprised of approximately 16.7 acres. Access to the Property is from Elizabeth Street to the south. There are several permanent structures as well as portable buildings for classrooms. Separate buildings for a wellness center and cafeteria are also on the Property. Athletic fields/courts are present on the northwest and northeast portions. The remainder of the Property is asphalted with small landscaped areas. |  |
| Status or General<br>Operations:                    | Current kindergarten through grade 12 school. A wellness clinic is present near the southwest corner.                                                                                                                                                                                                                                                                                                                                                                                    |  |

## 2.4 Description of Structures, Roads, and Other Improvements

Figure 2 illustrates general improvements, development, or functional areas on or near the Property. Photographs of the Property and adjacent properties are provided in Appendix B.

# 2.5 Current Use of Adjoining Properties

Figure 2 illustrates general improvements, development, or functional areas on or near the Property and adjoining properties. Photographs of adjoining properties are provided in Appendix B.