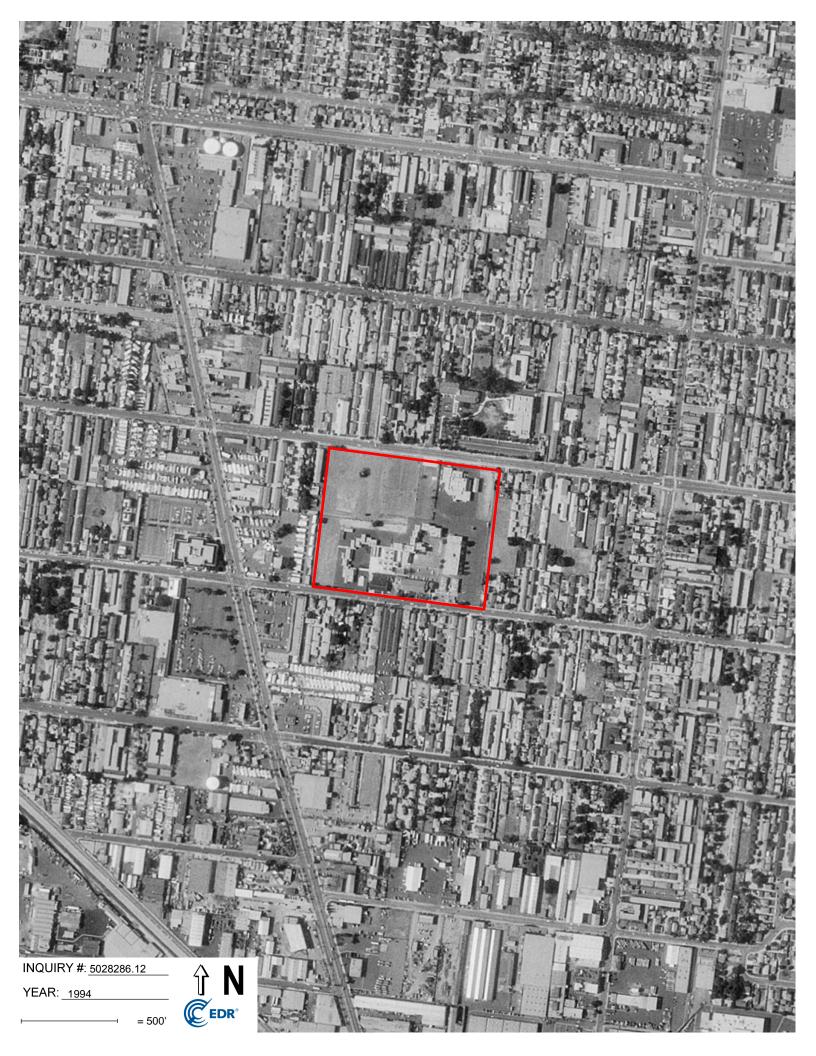

# 2.2 Property and Vicinity General Characteristics

Figure 2 (Aerial Photograph) provided in Appendix A illustrates the former and current configuration of the Property. Photographs of the Property and adjacent properties are provided in Appendix B.

## 2.4 Description of Structures, Roads, and Other Improvements

Figure 2 illustrates general improvements, development, or functional areas on or near the Property. Photographs of the Property and adjacent properties are provided in Appendix B.

# 2.5 Current Use of Adjoining Properties

Figure 2 illustrates general improvements, development, or functional areas on or near the Property and adjoining properties. Photographs of adjoining properties are provided in Appendix B.