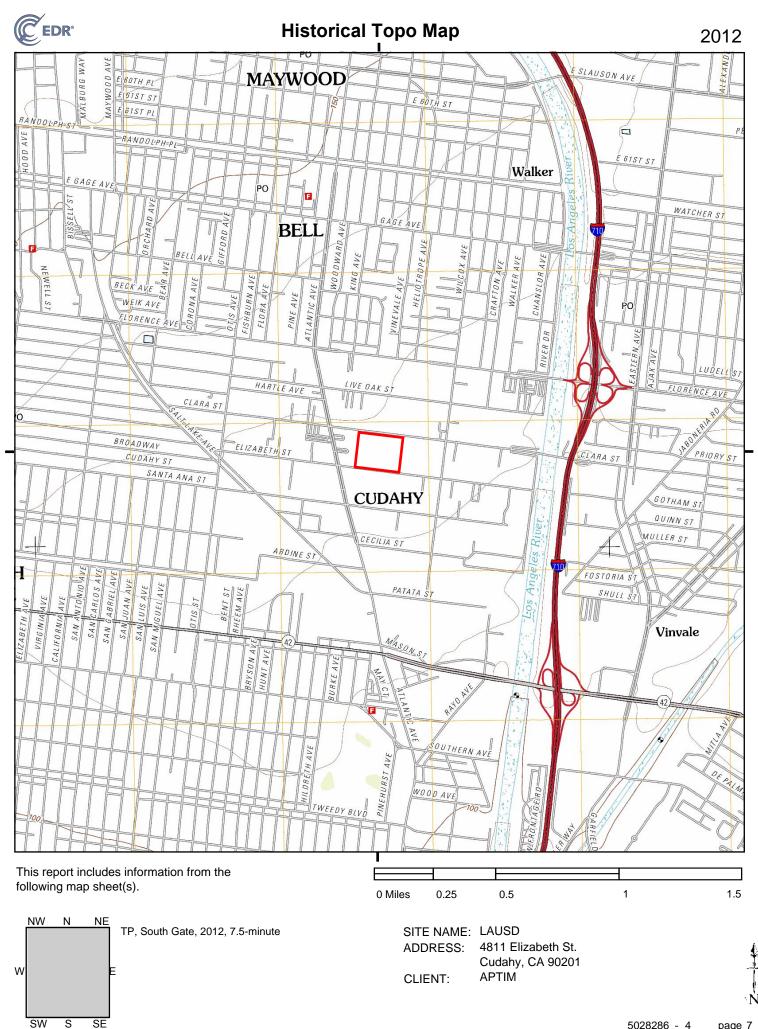

## 2.1 Location and Legal Description

Figure 1 (Site Location Map) provided in Appendix A illustrates the general location of the Property.

| Location and Legal Description                                          |                                                                                                                                                                                                                                                                        |                                                                                                                                                                                                                                                                            |  |
|-------------------------------------------------------------------------|------------------------------------------------------------------------------------------------------------------------------------------------------------------------------------------------------------------------------------------------------------------------|----------------------------------------------------------------------------------------------------------------------------------------------------------------------------------------------------------------------------------------------------------------------------|--|
| Name/Address                                                            | Tax Key Parcel                                                                                                                                                                                                                                                         | Brief Legal/Deed Description/Comments                                                                                                                                                                                                                                      |  |
| 4811 Elizabeth St., Cudahy,<br>Los Angeles County, California,<br>90201 | Parcel Numbers:<br>6226-032-903 (main)<br>6226-024-900<br>6226-024-901<br>6226-024-902<br>6226-024-903<br>6226-024-904<br>6226-024-905<br>6226-024-905<br>6226-024-907<br>6226-024-907<br>6226-024-908<br>6226-024-909<br>6226-031-901<br>6226-031-901<br>6226-025-900 | Main Parcel (6226-032-903): TRACT NO 180 LOTS<br>136,137,138,139,140,141 AND 142 AND LOT COM AT<br>NE COR OFLOT 143 TH W ON N LINE OF SD<br>LOT104.59 FT TH S 7¢05'27" W TO S LINE OFSD LOT<br>TH E THEREON 104.3 FT TH N TO BEGPART OF<br>LOT 143TR=180 EX OF ST LOT 118; |  |

Source: Los Angeles County interactive GIS website.