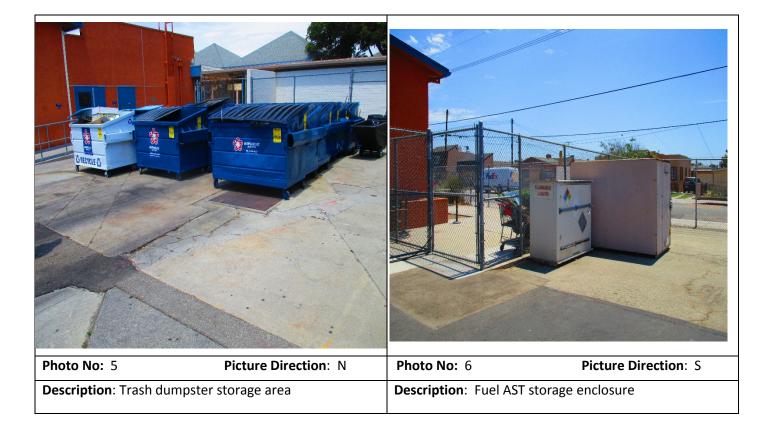

## 2.3 Current Use of the Property

| Current Use of Property                                          |                                                                                              |  |
|------------------------------------------------------------------|----------------------------------------------------------------------------------------------|--|
| Issue                                                            | Comments                                                                                     |  |
| Special/Unique Operations:                                       | None                                                                                         |  |
| Approximate Year of Existing<br>Operations or<br>Development(s): | The oldest buildings onsite were constructed in the 1920's.                                  |  |
| Hazardous Substances<br>Present:                                 | Small containers of janitorial supplies and 5-gallon buckets of paint.                       |  |
| Petroleum Products Present:                                      | One 55-gallon drum of diesel, one 55-gallon drum of gasoline. Hydraulic fluid for elevators. |  |