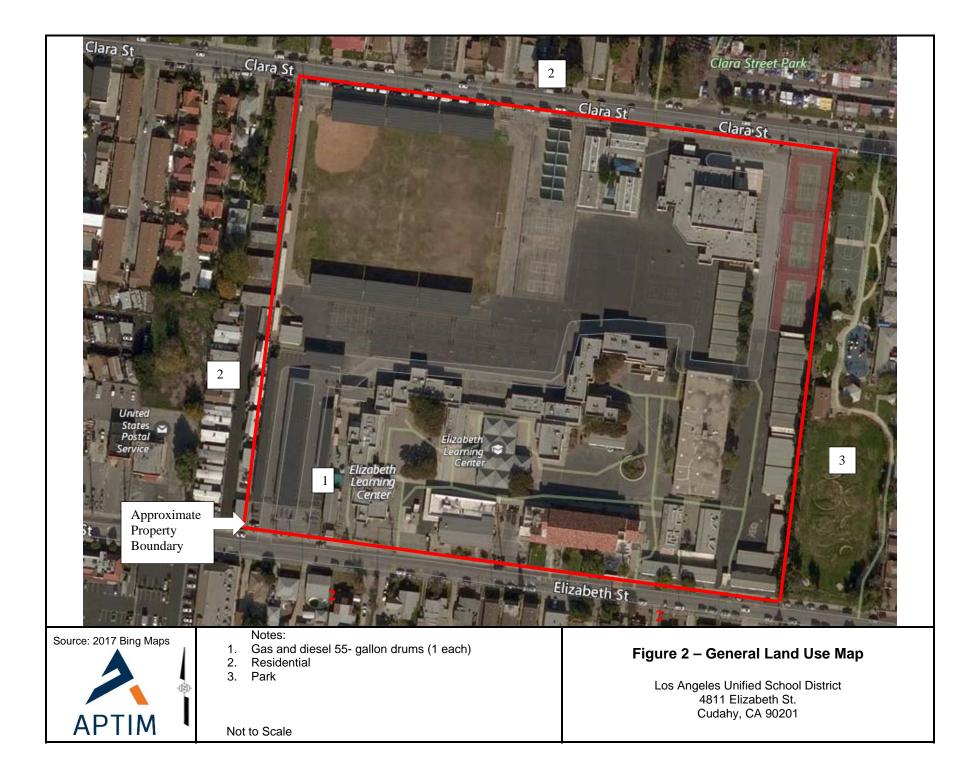

# 2.2 Property and Vicinity General Characteristics

Figure 2 (Aerial Photograph) provided in Appendix A illustrates the former and current configuration of the Property. Photographs of the Property and adjacent properties are provided in Appendix B.

## 2.4 Description of Structures, Roads, and Other Improvements

Figure 2 illustrates general improvements, development, or functional areas on or near the Property. Photographs of the Property and adjacent properties are provided in Appendix B.

# 2.5 Current Use of Adjoining Properties

Figure 2 illustrates general improvements, development, or functional areas on or near the Property and adjoining properties. Photographs of adjoining properties are provided in Appendix B.