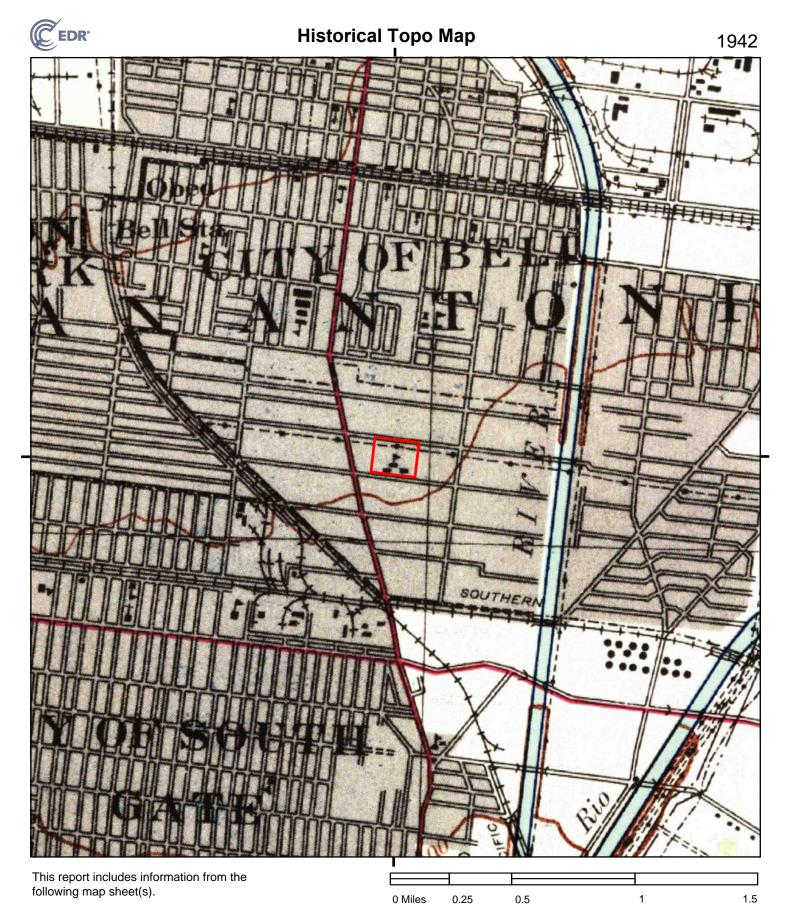

| Aerial Photography Review       |                                                                                                                                                                                            |
|---------------------------------|--------------------------------------------------------------------------------------------------------------------------------------------------------------------------------------------|
| Year(s)                         | 1994                                                                                                                                                                                       |
| Source                          | EDR® Aerial Photo Decade Package                                                                                                                                                           |
| Property Description            | The northwestern and northeastern areas have been cleared and appear to be used for athletic purposes. Several small, additional, permanent structures are present on the central portion. |
| Surrounding Area<br>Description | No significant changes from the previous photograph.                                                                                                                                       |