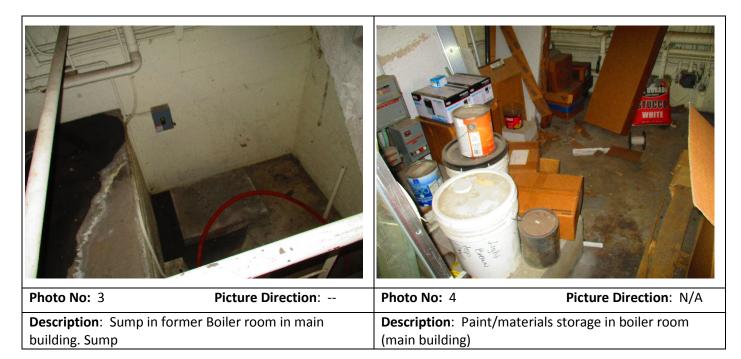

## 2.3 Current Use of the Property

| Current Use of Property                                          |                                                                                              |  |
|------------------------------------------------------------------|----------------------------------------------------------------------------------------------|--|
| Issue                                                            | Comments                                                                                     |  |
| Special/Unique Operations:                                       | None                                                                                         |  |
| Approximate Year of Existing<br>Operations or<br>Development(s): | The oldest buildings onsite were constructed in the 1920's.                                  |  |
| Hazardous Substances<br>Present:                                 | Small containers of janitorial supplies and 5-gallon buckets of paint.                       |  |
| Petroleum Products Present:                                      | One 55-gallon drum of diesel, one 55-gallon drum of gasoline. Hydraulic fluid for elevators. |  |