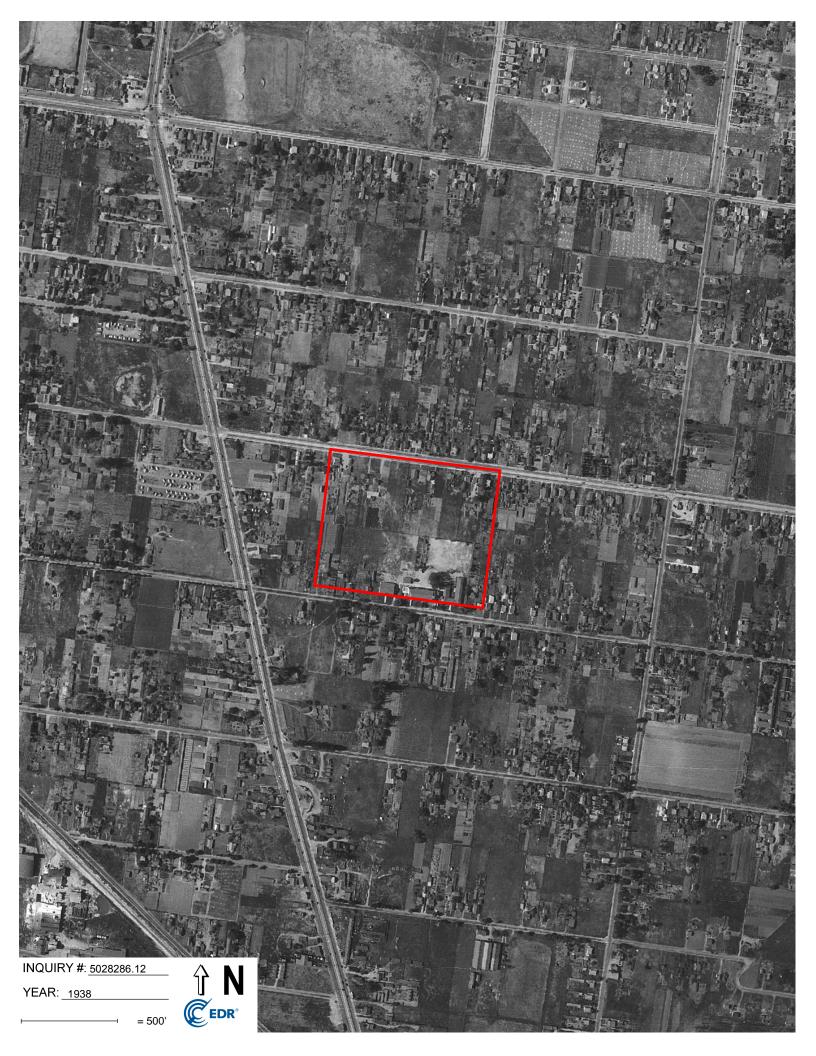

# 2.2 Property and Vicinity General Characteristics

Figure 2 (Aerial Photograph) provided in Appendix A illustrates the former and current configuration of the Property. Photographs of the Property and adjacent properties are provided in Appendix B.

## 2.4 Description of Structures, Roads, and Other Improvements

Figure 2 illustrates general improvements, development, or functional areas on or near the Property. Photographs of the Property and adjacent properties are provided in Appendix B.

# 2.5 Current Use of Adjoining Properties

Figure 2 illustrates general improvements, development, or functional areas on or near the Property and adjoining properties. Photographs of adjoining properties are provided in Appendix B.