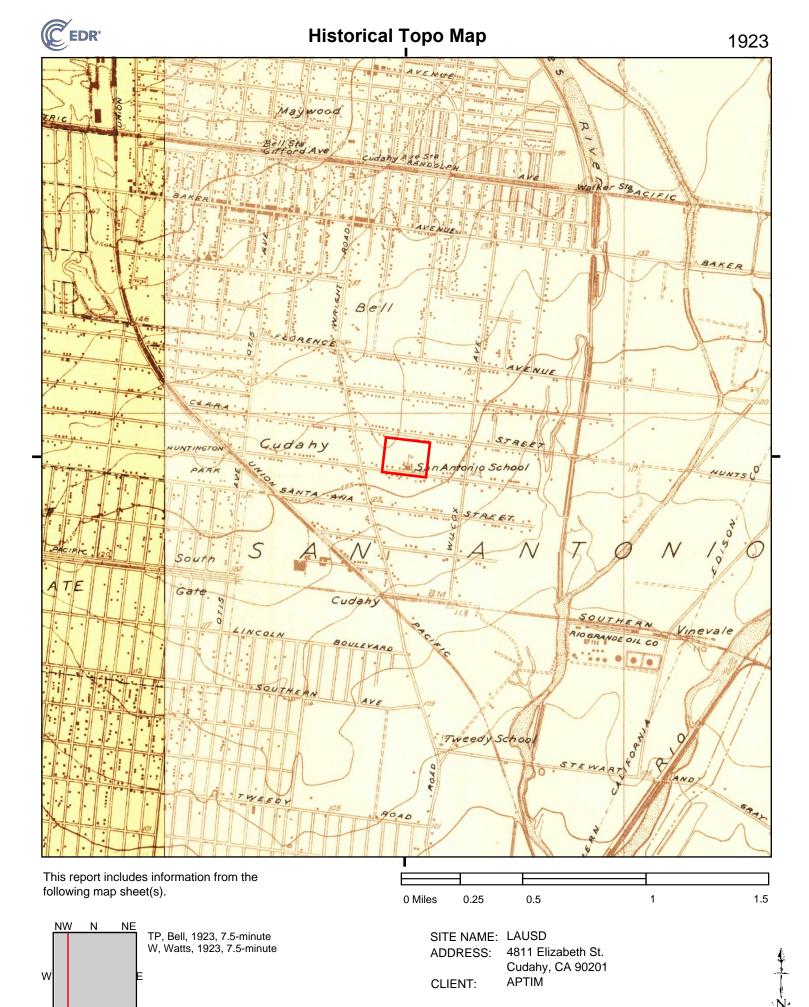

| Summary of Property History and Occupancy (approximate dates) |                                                                                                                                                                                                                   |  |
|---------------------------------------------------------------|-------------------------------------------------------------------------------------------------------------------------------------------------------------------------------------------------------------------|--|
| Dates                                                         | Property Use                                                                                                                                                                                                      |  |
| 1886 to early 1920's                                          | The Property is undeveloped.                                                                                                                                                                                      |  |
| Early 1920's to mid 1970's                                    | The main portion (southeastern majority) of the Property is utilized for a school.<br>Other portions of the Property contained residential, small stores and hen houses at<br>various times during this interval. |  |
| Mid 1970's to present                                         | School and wellness center.                                                                                                                                                                                       |  |

| Vicinity General Characteristics           |                                                                                            |  |
|--------------------------------------------|--------------------------------------------------------------------------------------------|--|
| Issue                                      | Comments                                                                                   |  |
| General Setting and Age of<br>Developments | Mixed residential/commercial use. Significant development of the area began in the 1920's. |  |

## 2.3 Current Use of the Property

| Current Use of Property                                          |                                                                                              |  |
|------------------------------------------------------------------|----------------------------------------------------------------------------------------------|--|
| Issue                                                            | Comments                                                                                     |  |
| Special/Unique Operations:                                       | None                                                                                         |  |
| Approximate Year of Existing<br>Operations or<br>Development(s): | The oldest buildings onsite were constructed in the 1920's.                                  |  |
| Hazardous Substances<br>Present:                                 | Small containers of janitorial supplies and 5-gallon buckets of paint.                       |  |
| Petroleum Products Present:                                      | One 55-gallon drum of diesel, one 55-gallon drum of gasoline. Hydraulic fluid for elevators. |  |