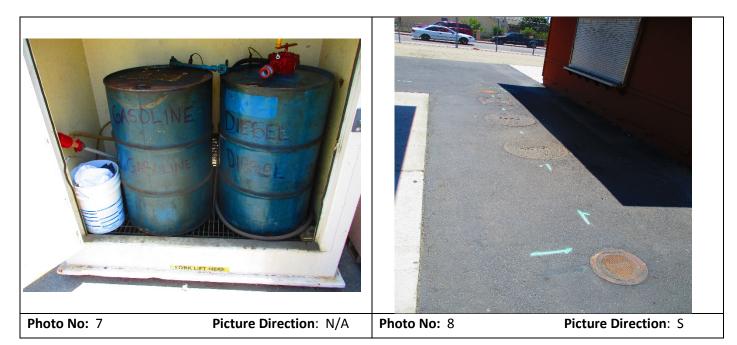

## 2.3 Current Use of the Property

| Current Use of Property                                          |                                                                                              |  |
|------------------------------------------------------------------|----------------------------------------------------------------------------------------------|--|
| Issue                                                            | Comments                                                                                     |  |
| Special/Unique Operations:                                       | None                                                                                         |  |
| Approximate Year of Existing<br>Operations or<br>Development(s): | The oldest buildings onsite were constructed in the 1920's.                                  |  |
| Hazardous Substances<br>Present:                                 | Small containers of janitorial supplies and 5-gallon buckets of paint.                       |  |
| Petroleum Products Present:                                      | One 55-gallon drum of diesel, one 55-gallon drum of gasoline. Hydraulic fluid for elevators. |  |