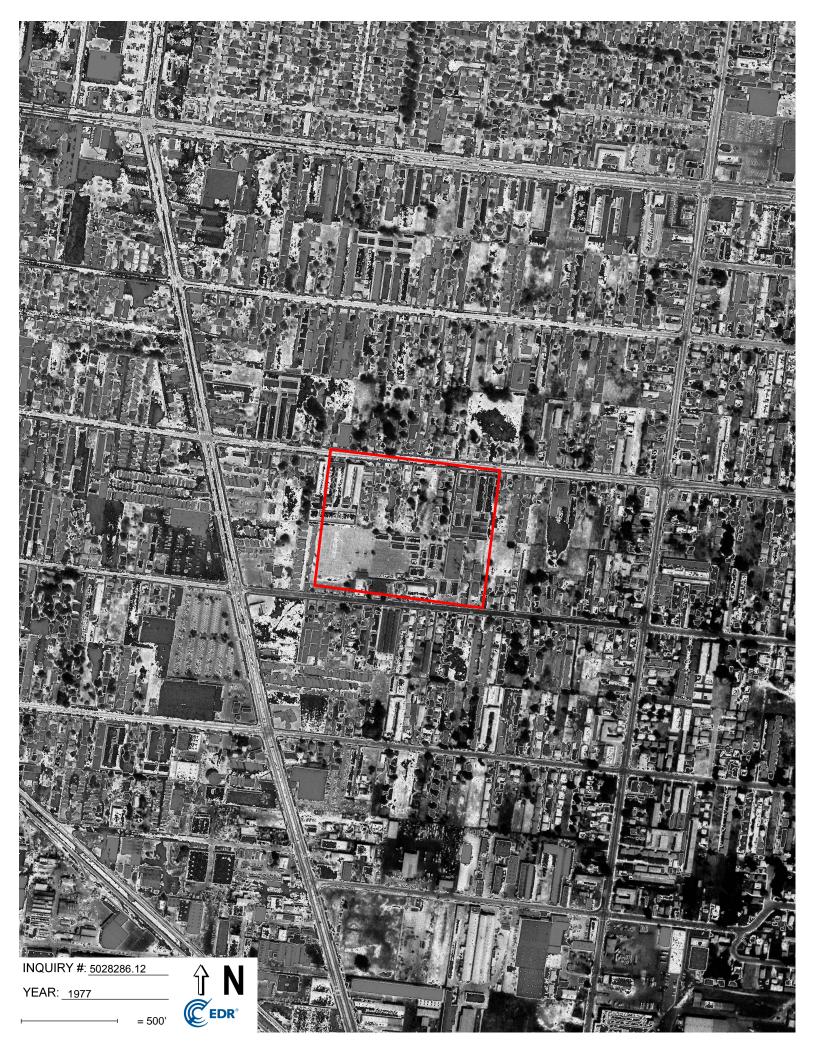

# 2.2 Property and Vicinity General Characteristics

Figure 2 (Aerial Photograph) provided in Appendix A illustrates the former and current configuration of the Property. Photographs of the Property and adjacent properties are provided in Appendix B.

## 2.4 Description of Structures, Roads, and Other Improvements

Figure 2 illustrates general improvements, development, or functional areas on or near the Property. Photographs of the Property and adjacent properties are provided in Appendix B.

# 2.5 Current Use of Adjoining Properties

Figure 2 illustrates general improvements, development, or functional areas on or near the Property and adjoining properties. Photographs of adjoining properties are provided in Appendix B.