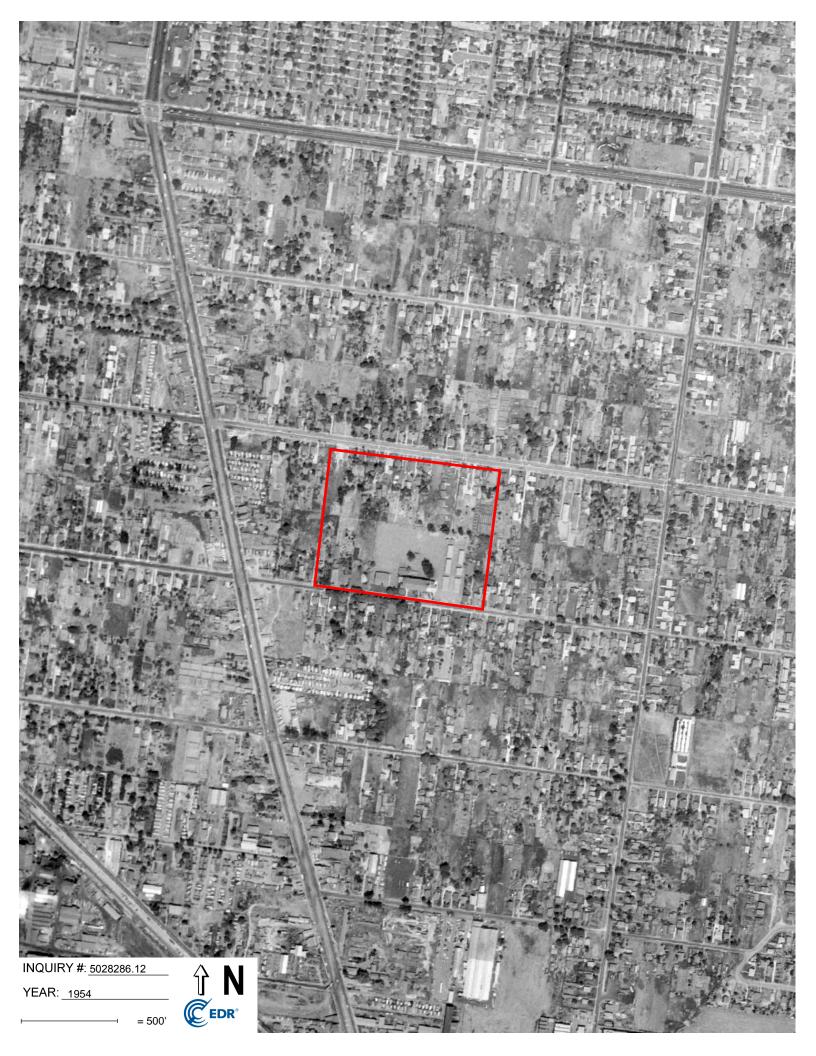

# 2.2 Property and Vicinity General Characteristics

Figure 2 (Aerial Photograph) provided in Appendix A illustrates the former and current configuration of the Property. Photographs of the Property and adjacent properties are provided in Appendix B.

## 2.4 Description of Structures, Roads, and Other Improvements

Figure 2 illustrates general improvements, development, or functional areas on or near the Property. Photographs of the Property and adjacent properties are provided in Appendix B.

# 2.5 Current Use of Adjoining Properties

Figure 2 illustrates general improvements, development, or functional areas on or near the Property and adjoining properties. Photographs of adjoining properties are provided in Appendix B.