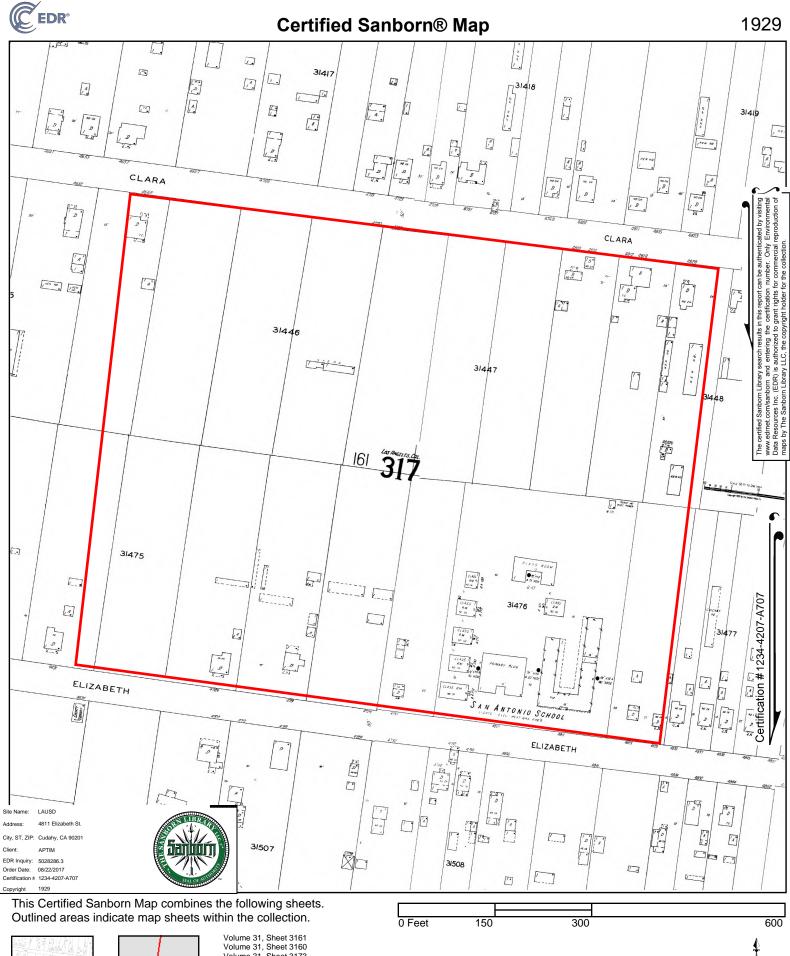

- A review of federal, state, tribal, or local environmental databases (i.e., Environmental Data Resources, Inc.<sup>®</sup> [EDR<sup>®</sup>] environmental database radius search report or equivalent)
- A review of topographic, geologic, hydrogeologic, and aerial photographic maps to evaluate the physical setting and site characteristics
- A review of street/city directories, aerial photographs, topographic maps, historical maps, and fire insurance maps (i.e., Sanborn<sup>®</sup> maps) to provide information relative to the use, ownership, or occupancy of the Property from the present back to the Property's first developed use, or back to 1940, whichever is earlier
- A review of available environmental reports and documentation prepared and provided by others, where applicable and reasonably ascertainable (i.e., user provided documentation)
- A review of available documents from county, tribal, or state environmental regulatory agencies, where applicable and reasonably ascertainable (i.e., regulatory agency file review)
- A review of available documents and records from the local regulatory units and agencies of government, where applicable and reasonably ascertainable, including but not limited to the following:
  - Local Fire Department
  - Local Building Permit/Inspection Department
  - Local Department of Health/Environmental Services

| Summary of Property History and Occupancy (approximate dates) |                                                                                                                                                                                                                   |  |
|---------------------------------------------------------------|-------------------------------------------------------------------------------------------------------------------------------------------------------------------------------------------------------------------|--|
| Dates                                                         | Property Use                                                                                                                                                                                                      |  |
| 1886 to early 1920's                                          | The Property is undeveloped.                                                                                                                                                                                      |  |
| Early 1920's to mid 1970's                                    | The main portion (southeastern majority) of the Property is utilized for a school.<br>Other portions of the Property contained residential, small stores and hen houses at<br>various times during this interval. |  |
| Mid 1970's to present                                         | School and wellness center.                                                                                                                                                                                       |  |

## 2.3 Current Use of the Property

| Current Use of Property                                          |                                                                                              |  |
|------------------------------------------------------------------|----------------------------------------------------------------------------------------------|--|
| Issue                                                            | Comments                                                                                     |  |
| Special/Unique Operations:                                       | None                                                                                         |  |
| Approximate Year of Existing<br>Operations or<br>Development(s): | The oldest buildings onsite were constructed in the 1920's.                                  |  |
| Hazardous Substances<br>Present:                                 | Small containers of janitorial supplies and 5-gallon buckets of paint.                       |  |
| Petroleum Products Present:                                      | One 55-gallon drum of diesel, one 55-gallon drum of gasoline. Hydraulic fluid for elevators. |  |