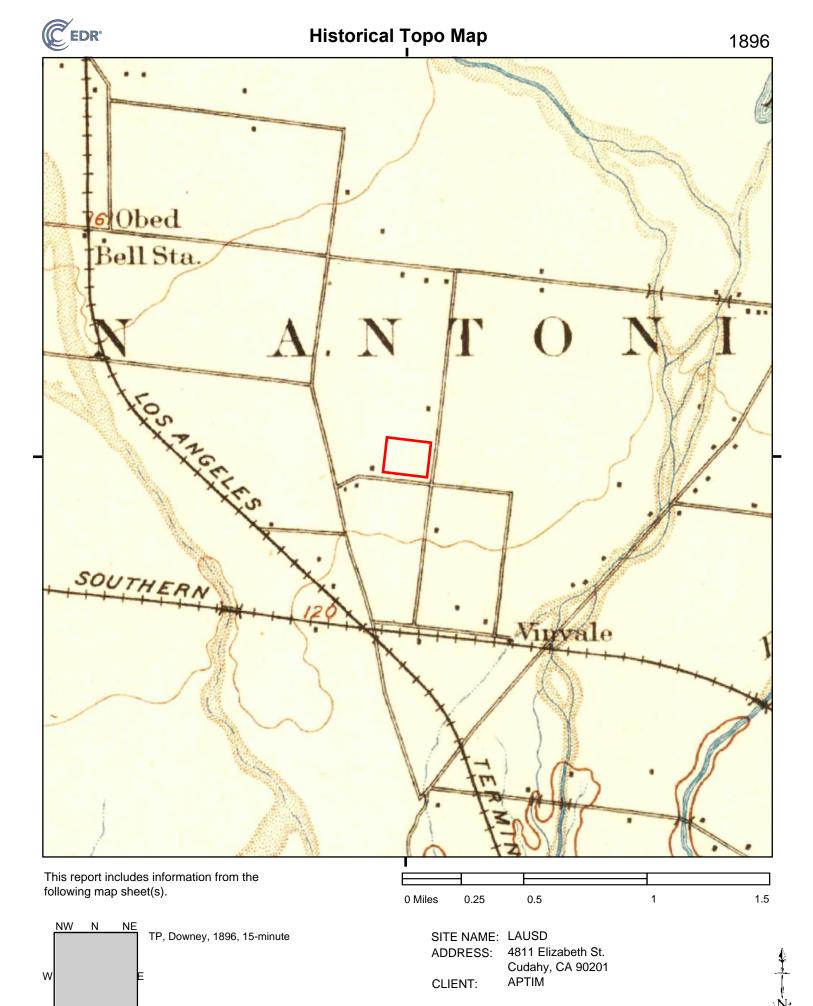

## 2.1 Location and Legal Description

Figure 1 (Site Location Map) provided in Appendix A illustrates the general location of the Property.

| Location and Legal Description                                          |                                                                                                                                                                                                                                                                        |                                                                                                                                                                                                                                                                            |  |
|-------------------------------------------------------------------------|------------------------------------------------------------------------------------------------------------------------------------------------------------------------------------------------------------------------------------------------------------------------|----------------------------------------------------------------------------------------------------------------------------------------------------------------------------------------------------------------------------------------------------------------------------|--|
| Name/Address                                                            | Tax Key Parcel                                                                                                                                                                                                                                                         | Brief Legal/Deed Description/Comments                                                                                                                                                                                                                                      |  |
| 4811 Elizabeth St., Cudahy,<br>Los Angeles County, California,<br>90201 | Parcel Numbers:<br>6226-032-903 (main)<br>6226-024-900<br>6226-024-901<br>6226-024-902<br>6226-024-903<br>6226-024-904<br>6226-024-905<br>6226-024-905<br>6226-024-907<br>6226-024-907<br>6226-024-908<br>6226-024-909<br>6226-031-901<br>6226-031-901<br>6226-025-900 | Main Parcel (6226-032-903): TRACT NO 180 LOTS<br>136,137,138,139,140,141 AND 142 AND LOT COM AT<br>NE COR OFLOT 143 TH W ON N LINE OF SD<br>LOT104.59 FT TH S 7¢05'27" W TO S LINE OFSD LOT<br>TH E THEREON 104.3 FT TH N TO BEGPART OF<br>LOT 143TR=180 EX OF ST LOT 118; |  |

Source: Los Angeles County interactive GIS website.