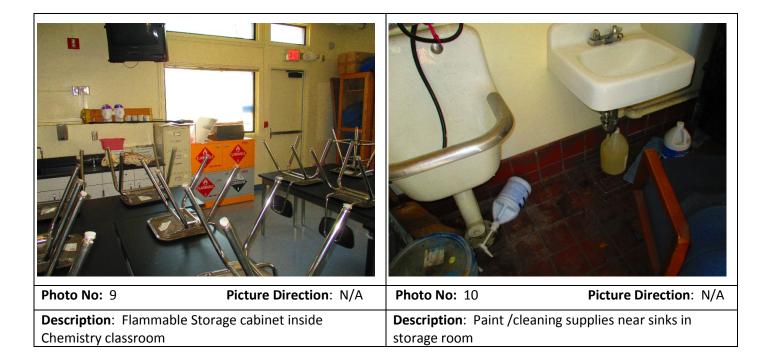

## 2.3 Current Use of the Property

| Current Use of Property                                          |                                                                                              |  |
|------------------------------------------------------------------|----------------------------------------------------------------------------------------------|--|
| Issue                                                            | Comments                                                                                     |  |
| Special/Unique Operations:                                       | None                                                                                         |  |
| Approximate Year of Existing<br>Operations or<br>Development(s): | The oldest buildings onsite were constructed in the 1920's.                                  |  |
| Hazardous Substances<br>Present:                                 | Small containers of janitorial supplies and 5-gallon buckets of paint.                       |  |
| Petroleum Products Present:                                      | One 55-gallon drum of diesel, one 55-gallon drum of gasoline. Hydraulic fluid for elevators. |  |