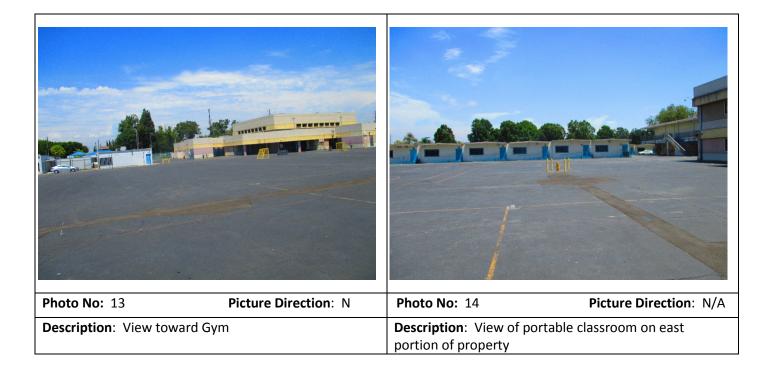

## 2.4 Description of Structures, Roads, and Other Improvements

Figure 2 illustrates general improvements, development, or functional areas on or near the Property. Photographs of the Property and adjacent properties are provided in Appendix B.

| Description of Structures, Roads and Other Improvements                   |                                                                   |                                          |
|---------------------------------------------------------------------------|-------------------------------------------------------------------|------------------------------------------|
| Issue                                                                     | Comments                                                          |                                          |
| Building/Footprint Square<br>Footage:                                     | Buildings cover approximately 30% of the Property.                |                                          |
| Number of Stories:                                                        | One-story and two-story                                           |                                          |
| Basement:                                                                 | None                                                              |                                          |
| General Construction<br>Materials:                                        | The main building is brick, the others are primarily wood/stucco. |                                          |
| Energy Source(s) for Heating:                                             | Natural gas for heat; electric air conditioner                    |                                          |
| Ingress/Egress:<br>(roads, railroads, etc.)                               | North:<br>South:<br>West:                                         | Clara Street<br>Elizabeth Street<br>None |
|                                                                           | East                                                              | None                                     |
| Estimated Percentage of<br>Property Covered by<br>Buildings and Pavement: | 95%                                                               |                                          |
| Other Improvements:<br>(vaults, lifts, elevators, truck<br>docks, etc.)   | Two elevators                                                     |                                          |