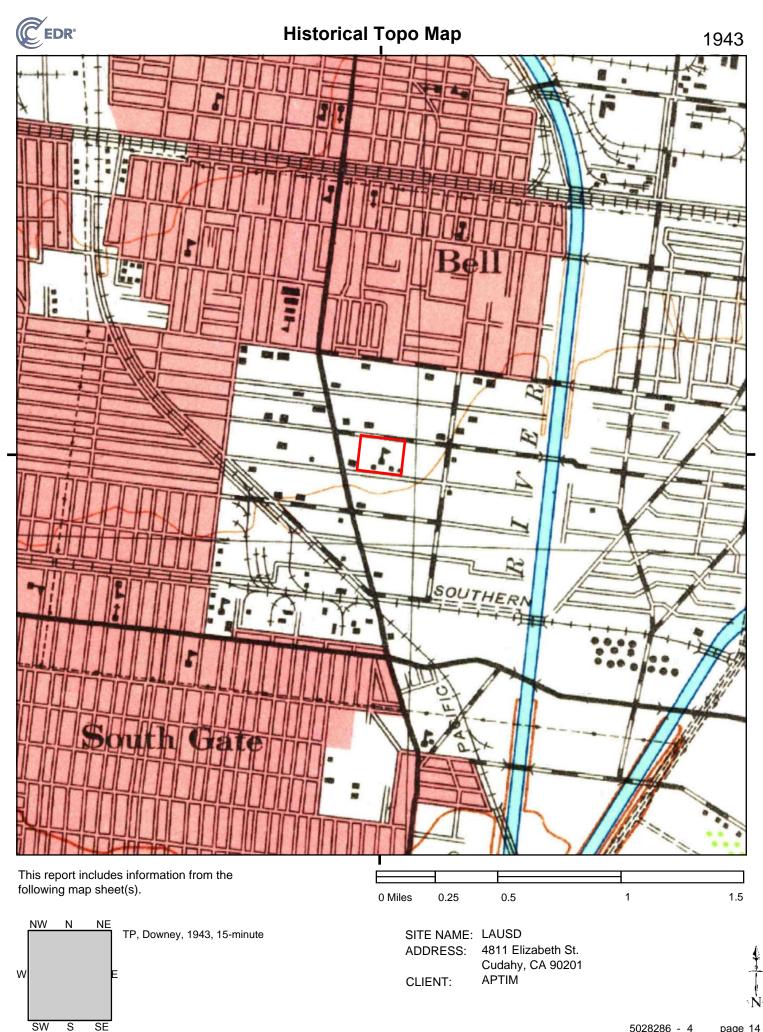

| Aerial Photography Review       |                                                                                                                                                                                            |
|---------------------------------|--------------------------------------------------------------------------------------------------------------------------------------------------------------------------------------------|
| Year(s)                         | 1994                                                                                                                                                                                       |
| Source                          | EDR® Aerial Photo Decade Package                                                                                                                                                           |
| Property Description            | The northwestern and northeastern areas have been cleared and appear to be used for athletic purposes. Several small, additional, permanent structures are present on the central portion. |
| Surrounding Area<br>Description | No significant changes from the previous photograph.                                                                                                                                       |