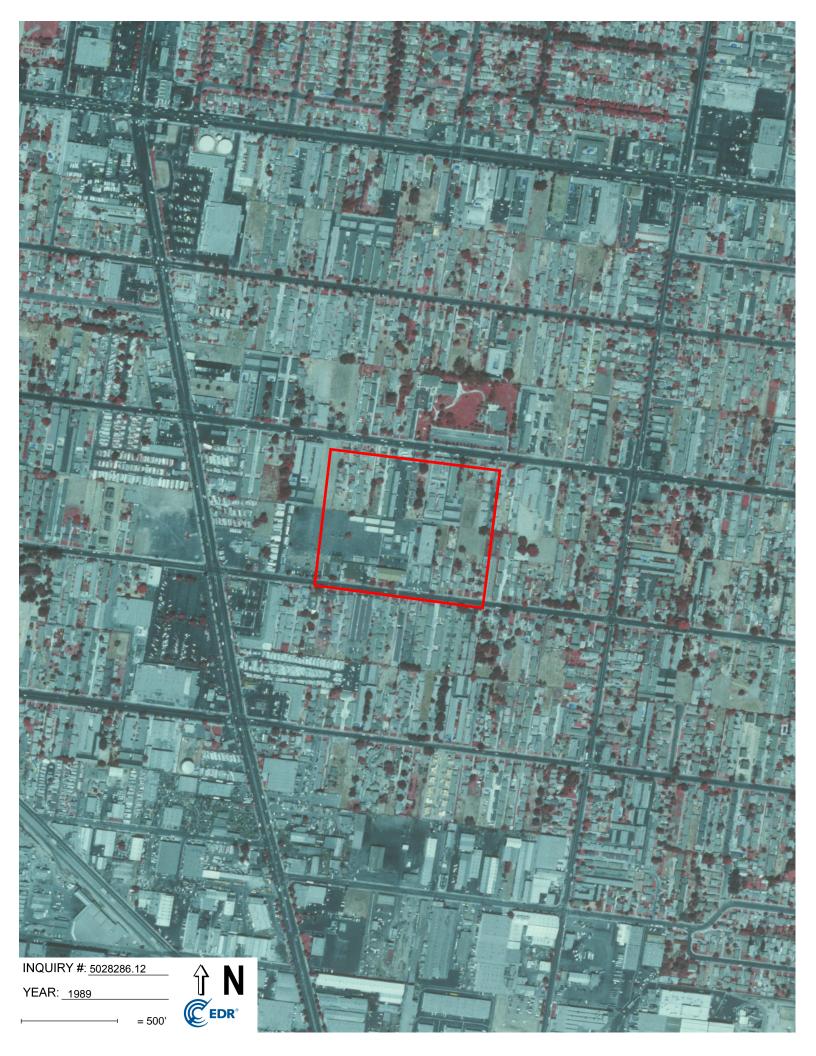

# 2.2 Property and Vicinity General Characteristics

Figure 2 (Aerial Photograph) provided in Appendix A illustrates the former and current configuration of the Property. Photographs of the Property and adjacent properties are provided in Appendix B.

## 2.4 Description of Structures, Roads, and Other Improvements

Figure 2 illustrates general improvements, development, or functional areas on or near the Property. Photographs of the Property and adjacent properties are provided in Appendix B.

# 2.5 Current Use of Adjoining Properties

Figure 2 illustrates general improvements, development, or functional areas on or near the Property and adjoining properties. Photographs of adjoining properties are provided in Appendix B.