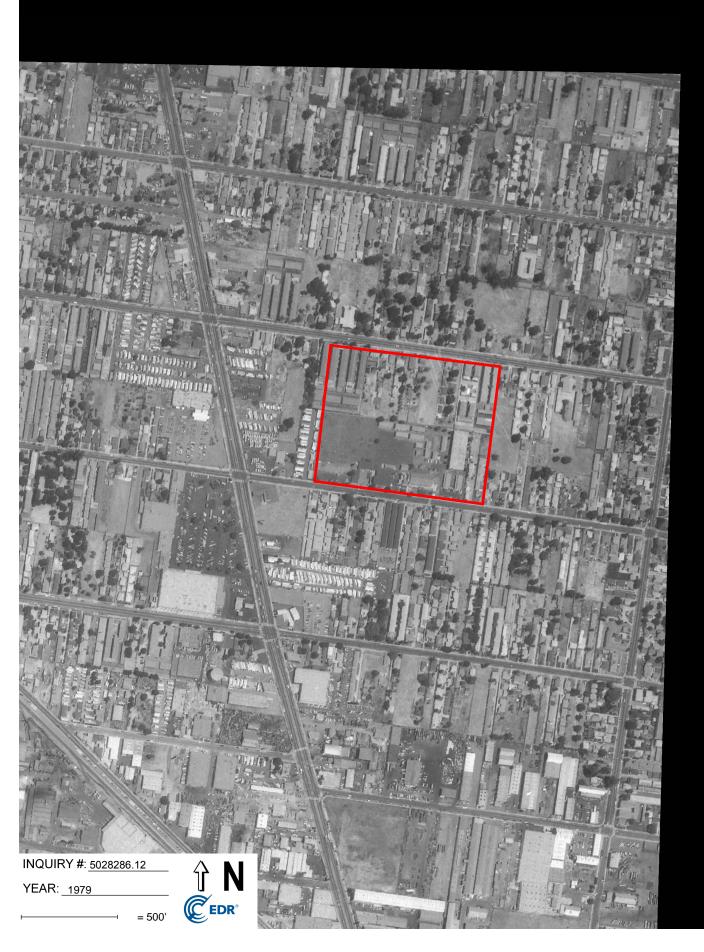

# 2.2 Property and Vicinity General Characteristics

Figure 2 (Aerial Photograph) provided in Appendix A illustrates the former and current configuration of the Property. Photographs of the Property and adjacent properties are provided in Appendix B.

## 2.4 Description of Structures, Roads, and Other Improvements

Figure 2 illustrates general improvements, development, or functional areas on or near the Property. Photographs of the Property and adjacent properties are provided in Appendix B.

# 2.5 Current Use of Adjoining Properties

Figure 2 illustrates general improvements, development, or functional areas on or near the Property and adjoining properties. Photographs of adjoining properties are provided in Appendix B.