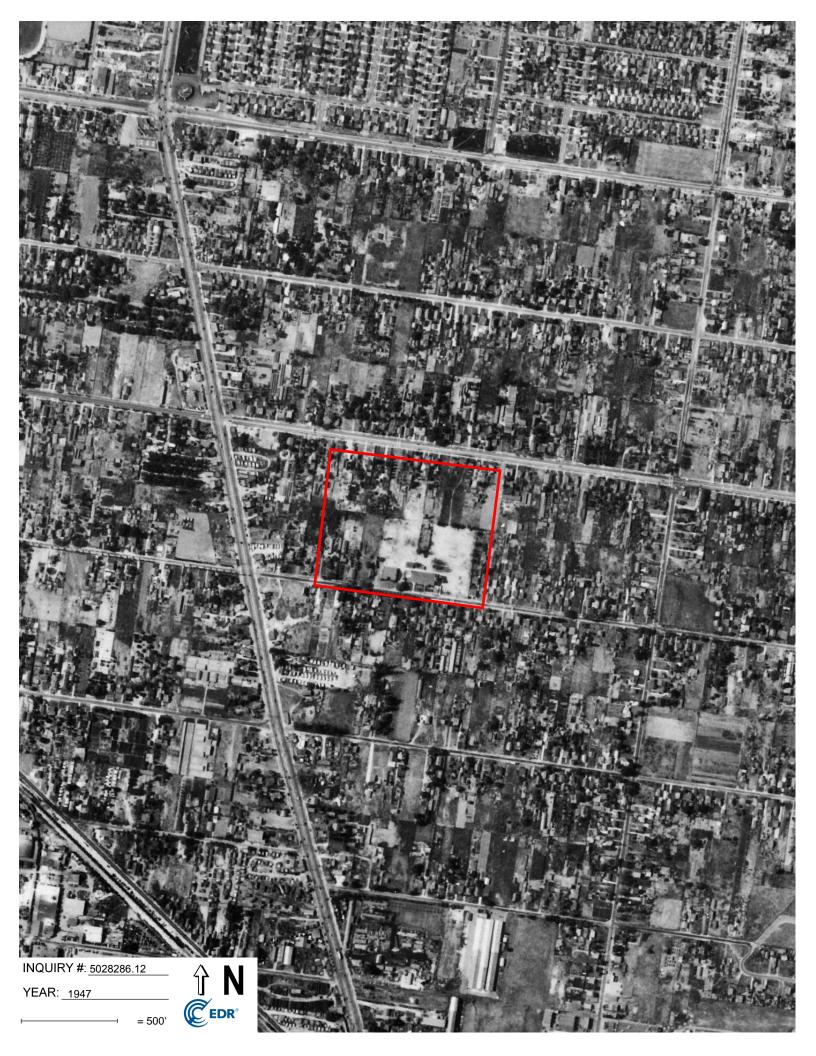

# 2.2 Property and Vicinity General Characteristics

Figure 2 (Aerial Photograph) provided in Appendix A illustrates the former and current configuration of the Property. Photographs of the Property and adjacent properties are provided in Appendix B.

## 2.4 Description of Structures, Roads, and Other Improvements

Figure 2 illustrates general improvements, development, or functional areas on or near the Property. Photographs of the Property and adjacent properties are provided in Appendix B.

# 2.5 Current Use of Adjoining Properties

Figure 2 illustrates general improvements, development, or functional areas on or near the Property and adjoining properties. Photographs of adjoining properties are provided in Appendix B.