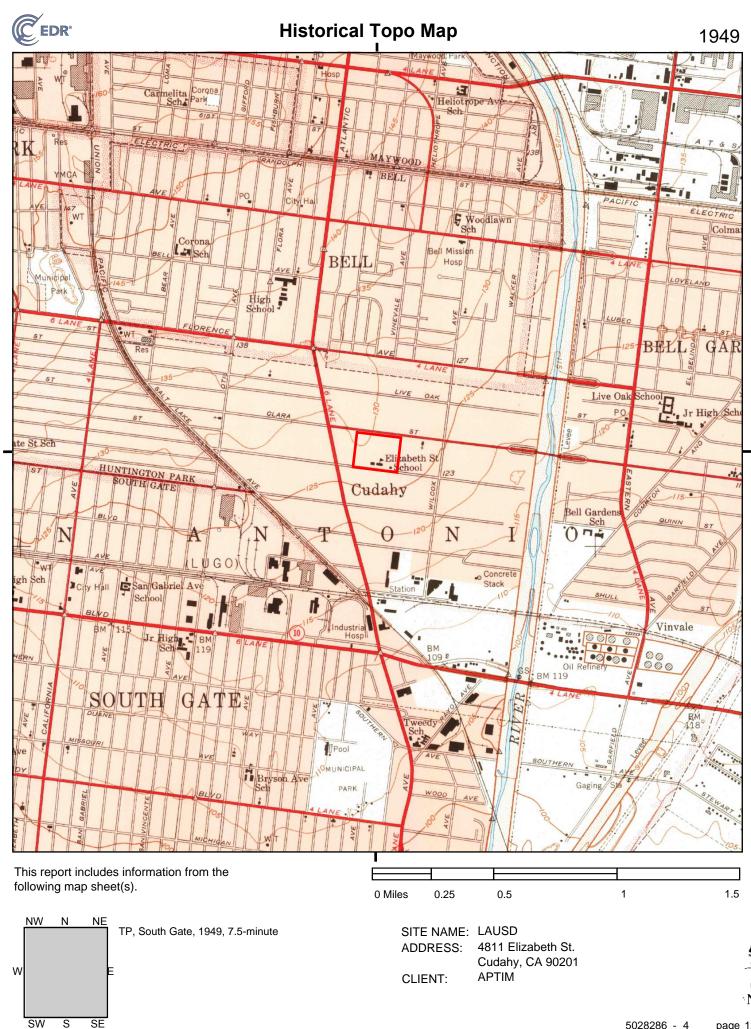

| Aerial Photography Review       |                                                                                                                                                                                            |
|---------------------------------|--------------------------------------------------------------------------------------------------------------------------------------------------------------------------------------------|
| Year(s)                         | 1994                                                                                                                                                                                       |
| Source                          | EDR® Aerial Photo Decade Package                                                                                                                                                           |
| Property Description            | The northwestern and northeastern areas have been cleared and appear to be used for athletic purposes. Several small, additional, permanent structures are present on the central portion. |
| Surrounding Area<br>Description | No significant changes from the previous photograph.                                                                                                                                       |