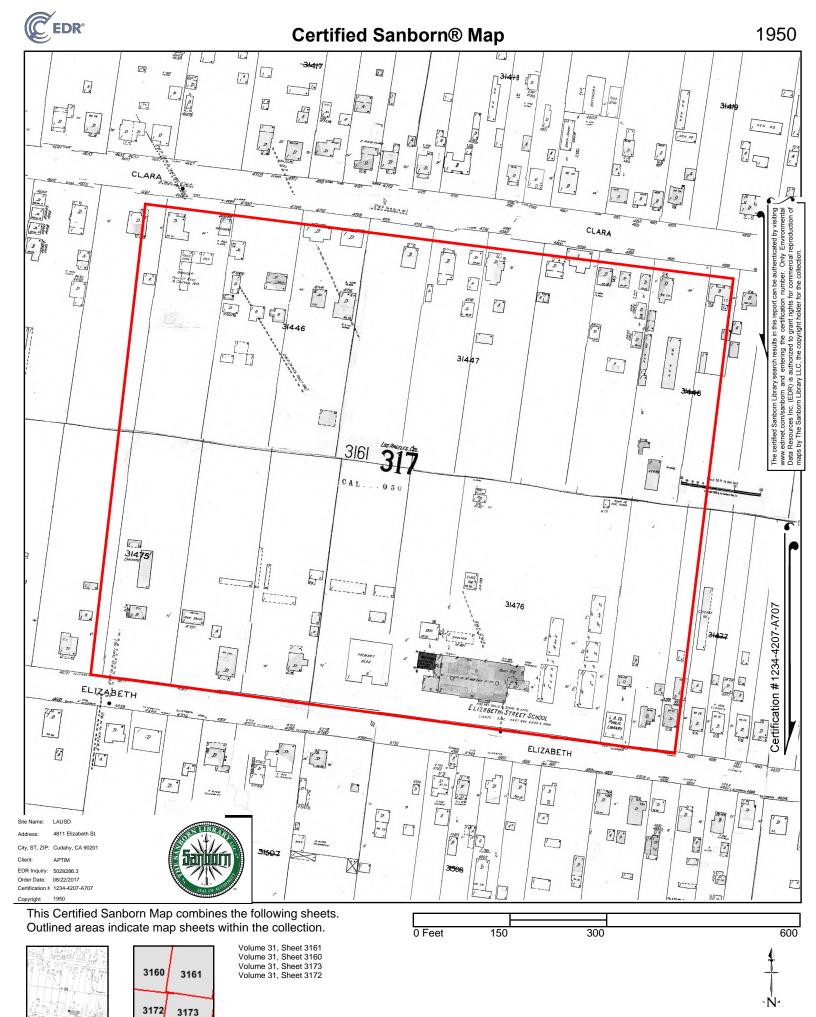

- A review of federal, state, tribal, or local environmental databases (i.e., Environmental Data Resources, Inc.<sup>®</sup> [EDR<sup>®</sup>] environmental database radius search report or equivalent)
- A review of topographic, geologic, hydrogeologic, and aerial photographic maps to evaluate the physical setting and site characteristics
- A review of street/city directories, aerial photographs, topographic maps, historical maps, and fire insurance maps (i.e., Sanborn<sup>®</sup> maps) to provide information relative to the use, ownership, or occupancy of the Property from the present back to the Property's first developed use, or back to 1940, whichever is earlier
- A review of available environmental reports and documentation prepared and provided by others, where applicable and reasonably ascertainable (i.e., user provided documentation)
- A review of available documents from county, tribal, or state environmental regulatory agencies, where applicable and reasonably ascertainable (i.e., regulatory agency file review)
- A review of available documents and records from the local regulatory units and agencies of government, where applicable and reasonably ascertainable, including but not limited to the following:
  - Local Fire Department
  - Local Building Permit/Inspection Department
  - Local Department of Health/Environmental Services

## 2.4 Description of Structures, Roads, and Other Improvements

Figure 2 illustrates general improvements, development, or functional areas on or near the Property. Photographs of the Property and adjacent properties are provided in Appendix B.

# 2.5 Current Use of Adjoining Properties

Figure 2 illustrates general improvements, development, or functional areas on or near the Property and adjoining properties. Photographs of adjoining properties are provided in Appendix B.