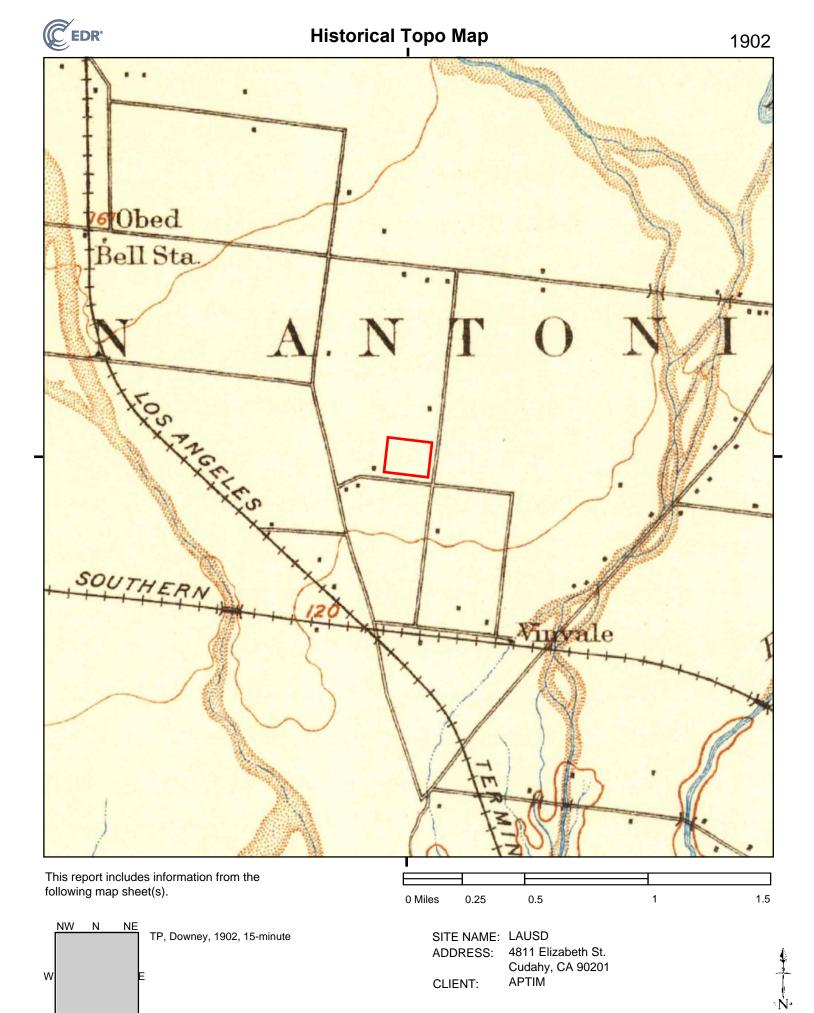

| Summary of Property History and Occupancy (approximate dates) |                                                                                                                                                                                                                   |  |
|---------------------------------------------------------------|-------------------------------------------------------------------------------------------------------------------------------------------------------------------------------------------------------------------|--|
| Dates                                                         | Property Use                                                                                                                                                                                                      |  |
| 1886 to early 1920's                                          | The Property is undeveloped.                                                                                                                                                                                      |  |
| Early 1920's to mid 1970's                                    | The main portion (southeastern majority) of the Property is utilized for a school.<br>Other portions of the Property contained residential, small stores and hen houses at<br>various times during this interval. |  |
| Mid 1970's to present                                         | School and wellness center.                                                                                                                                                                                       |  |

| Vicinity General Characteristics           |                                                                                            |  |
|--------------------------------------------|--------------------------------------------------------------------------------------------|--|
| Issue                                      | Comments                                                                                   |  |
| General Setting and Age of<br>Developments | Mixed residential/commercial use. Significant development of the area began in the 1920's. |  |

## 2.3 Current Use of the Property

| Current Use of Property                                          |                                                                                              |  |
|------------------------------------------------------------------|----------------------------------------------------------------------------------------------|--|
| Issue                                                            | Comments                                                                                     |  |
| Special/Unique Operations:                                       | None                                                                                         |  |
| Approximate Year of Existing<br>Operations or<br>Development(s): | The oldest buildings onsite were constructed in the 1920's.                                  |  |
| Hazardous Substances<br>Present:                                 | Small containers of janitorial supplies and 5-gallon buckets of paint.                       |  |
| Petroleum Products Present:                                      | One 55-gallon drum of diesel, one 55-gallon drum of gasoline. Hydraulic fluid for elevators. |  |