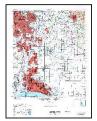

## 2.1 Location and Legal Description

Figure 1 (Site Location Map) provided in Appendix A illustrates the general location of the Property.

| Location and Legal Description                                          |                                                                                                                                                                                                                                                                        |                                                                                                                                                                                                                                                                            |  |
|-------------------------------------------------------------------------|------------------------------------------------------------------------------------------------------------------------------------------------------------------------------------------------------------------------------------------------------------------------|----------------------------------------------------------------------------------------------------------------------------------------------------------------------------------------------------------------------------------------------------------------------------|--|
| Name/Address                                                            | Tax Key Parcel                                                                                                                                                                                                                                                         | Brief Legal/Deed Description/Comments                                                                                                                                                                                                                                      |  |
| 4811 Elizabeth St., Cudahy,<br>Los Angeles County, California,<br>90201 | Parcel Numbers:<br>6226-032-903 (main)<br>6226-024-900<br>6226-024-901<br>6226-024-902<br>6226-024-903<br>6226-024-904<br>6226-024-905<br>6226-024-905<br>6226-024-907<br>6226-024-907<br>6226-024-908<br>6226-024-909<br>6226-031-901<br>6226-031-901<br>6226-025-900 | Main Parcel (6226-032-903): TRACT NO 180 LOTS<br>136,137,138,139,140,141 AND 142 AND LOT COM AT<br>NE COR OFLOT 143 TH W ON N LINE OF SD<br>LOT104.59 FT TH S 7¢05'27" W TO S LINE OFSD LOT<br>TH E THEREON 104.3 FT TH N TO BEGPART OF<br>LOT 143TR=180 EX OF ST LOT 118; |  |

Source: Los Angeles County interactive GIS website.