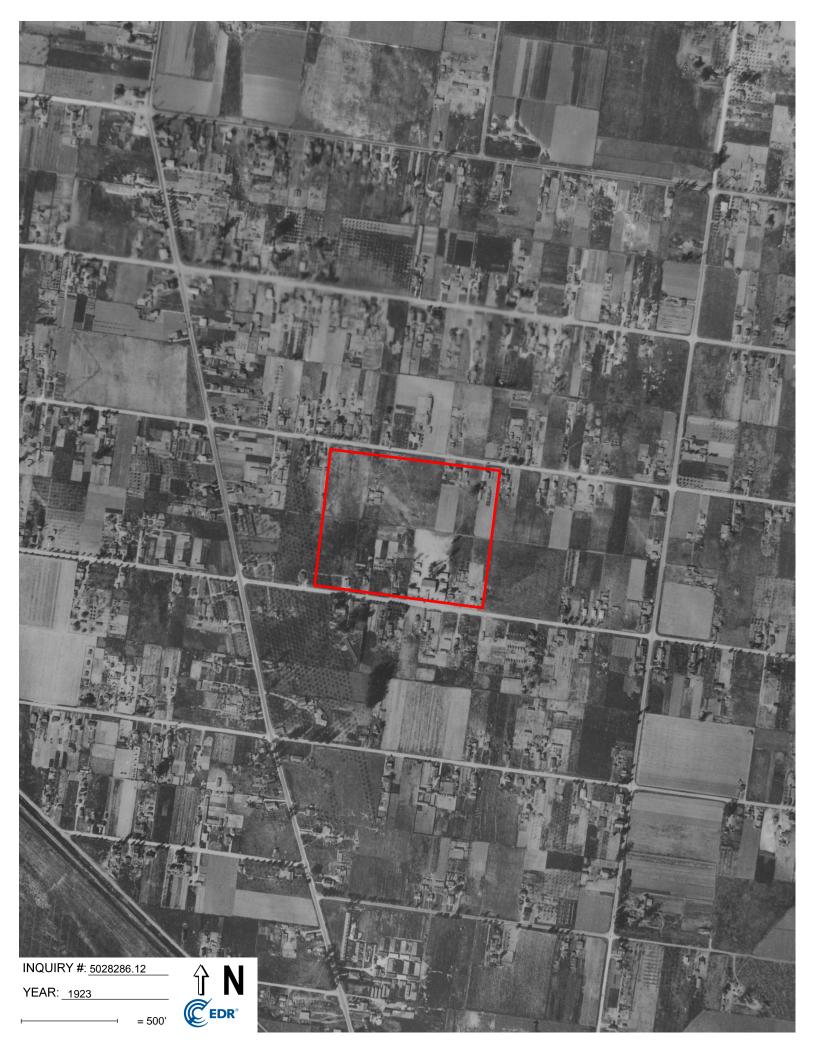

# 2.2 Property and Vicinity General Characteristics

Figure 2 (Aerial Photograph) provided in Appendix A illustrates the former and current configuration of the Property. Photographs of the Property and adjacent properties are provided in Appendix B.

## 2.4 Description of Structures, Roads, and Other Improvements

Figure 2 illustrates general improvements, development, or functional areas on or near the Property. Photographs of the Property and adjacent properties are provided in Appendix B.

# 2.5 Current Use of Adjoining Properties

Figure 2 illustrates general improvements, development, or functional areas on or near the Property and adjoining properties. Photographs of adjoining properties are provided in Appendix B.