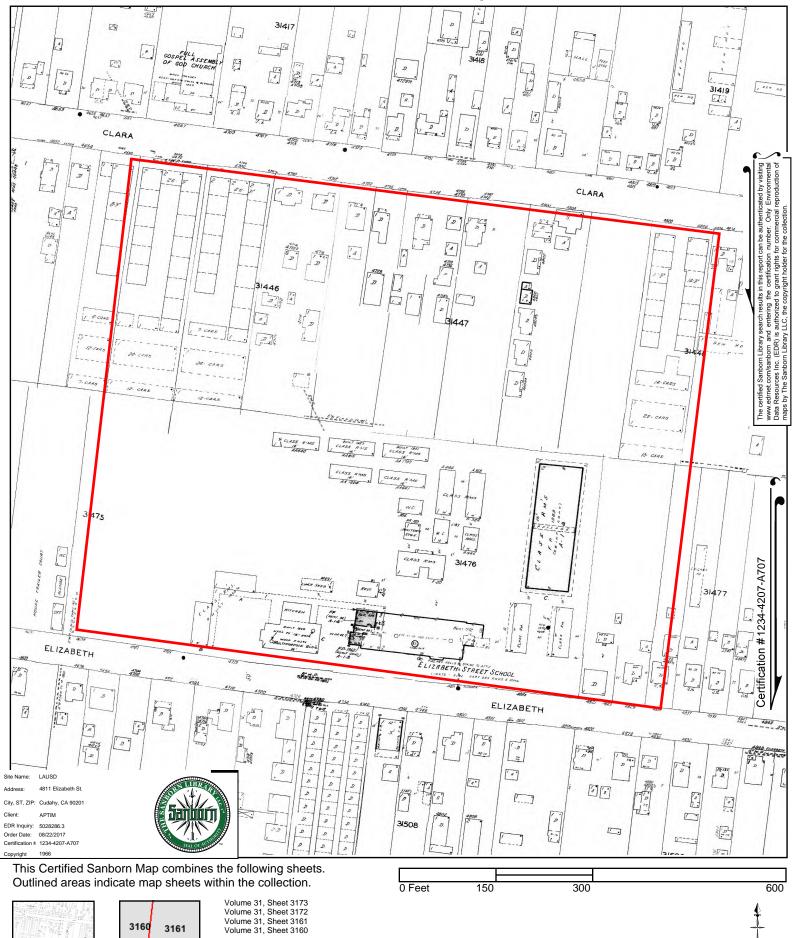

- A review of federal, state, tribal, or local environmental databases (i.e., Environmental Data Resources, Inc.<sup>®</sup> [EDR<sup>®</sup>] environmental database radius search report or equivalent)
- A review of topographic, geologic, hydrogeologic, and aerial photographic maps to evaluate the physical setting and site characteristics
- A review of street/city directories, aerial photographs, topographic maps, historical maps, and fire insurance maps (i.e., Sanborn<sup>®</sup> maps) to provide information relative to the use, ownership, or occupancy of the Property from the present back to the Property's first developed use, or back to 1940, whichever is earlier
- A review of available environmental reports and documentation prepared and provided by others, where applicable and reasonably ascertainable (i.e., user provided documentation)
- A review of available documents from county, tribal, or state environmental regulatory agencies, where applicable and reasonably ascertainable (i.e., regulatory agency file review)
- A review of available documents and records from the local regulatory units and agencies of government, where applicable and reasonably ascertainable, including but not limited to the following:
  - Local Fire Department
  - Local Building Permit/Inspection Department
  - Local Department of Health/Environmental Services

# 2.2 Property and Vicinity General Characteristics

Figure 2 (Aerial Photograph) provided in Appendix A illustrates the former and current configuration of the Property. Photographs of the Property and adjacent properties are provided in Appendix B.

## 2.4 Description of Structures, Roads, and Other Improvements

Figure 2 illustrates general improvements, development, or functional areas on or near the Property. Photographs of the Property and adjacent properties are provided in Appendix B.

# 2.5 Current Use of Adjoining Properties

Figure 2 illustrates general improvements, development, or functional areas on or near the Property and adjoining properties. Photographs of adjoining properties are provided in Appendix B.