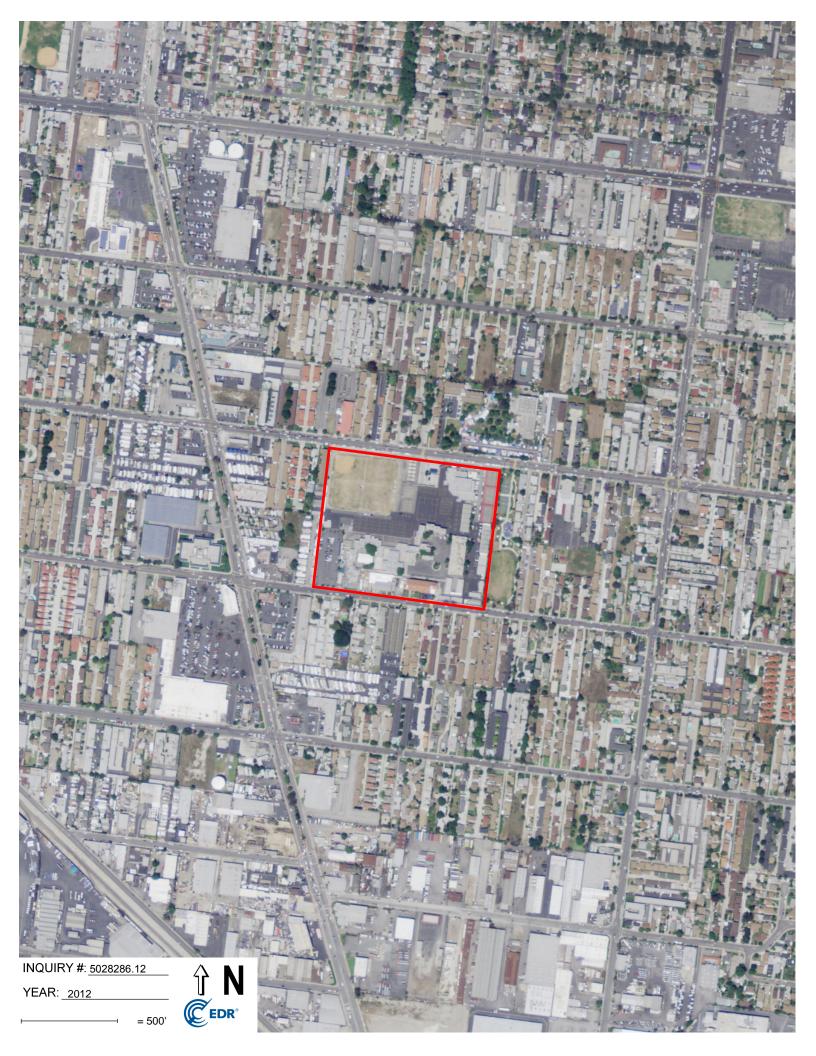

## 2.1 Location and Legal Description

Figure 1 (Site Location Map) provided in Appendix A illustrates the general location of the Property.

| Location and Legal Description                                          |                                                                                                                                                                                                                                                                        |                                                                                                                                                                                                                                                                            |  |
|-------------------------------------------------------------------------|------------------------------------------------------------------------------------------------------------------------------------------------------------------------------------------------------------------------------------------------------------------------|----------------------------------------------------------------------------------------------------------------------------------------------------------------------------------------------------------------------------------------------------------------------------|--|
| Name/Address                                                            | Tax Key Parcel                                                                                                                                                                                                                                                         | Brief Legal/Deed Description/Comments                                                                                                                                                                                                                                      |  |
| 4811 Elizabeth St., Cudahy,<br>Los Angeles County, California,<br>90201 | Parcel Numbers:<br>6226-032-903 (main)<br>6226-024-900<br>6226-024-901<br>6226-024-902<br>6226-024-903<br>6226-024-904<br>6226-024-905<br>6226-024-905<br>6226-024-907<br>6226-024-907<br>6226-024-908<br>6226-024-909<br>6226-031-901<br>6226-031-901<br>6226-025-900 | Main Parcel (6226-032-903): TRACT NO 180 LOTS<br>136,137,138,139,140,141 AND 142 AND LOT COM AT<br>NE COR OFLOT 143 TH W ON N LINE OF SD<br>LOT104.59 FT TH S 7¢05'27" W TO S LINE OFSD LOT<br>TH E THEREON 104.3 FT TH N TO BEGPART OF<br>LOT 143TR=180 EX OF ST LOT 118; |  |

# 2.2 Property and Vicinity General Characteristics

Figure 2 (Aerial Photograph) provided in Appendix A illustrates the former and current configuration of the Property. Photographs of the Property and adjacent properties are provided in Appendix B.