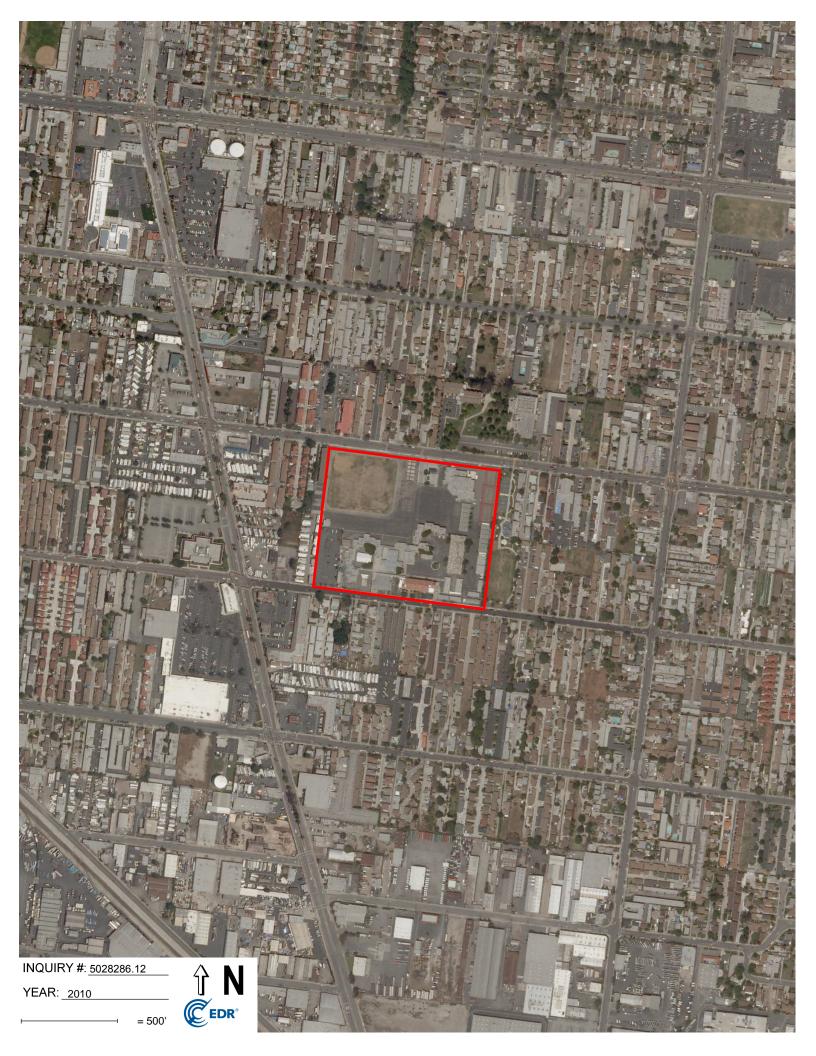

# 2.2 Property and Vicinity General Characteristics

Figure 2 (Aerial Photograph) provided in Appendix A illustrates the former and current configuration of the Property. Photographs of the Property and adjacent properties are provided in Appendix B.

## 2.4 Description of Structures, Roads, and Other Improvements

Figure 2 illustrates general improvements, development, or functional areas on or near the Property. Photographs of the Property and adjacent properties are provided in Appendix B.

# 2.5 Current Use of Adjoining Properties

Figure 2 illustrates general improvements, development, or functional areas on or near the Property and adjoining properties. Photographs of adjoining properties are provided in Appendix B.