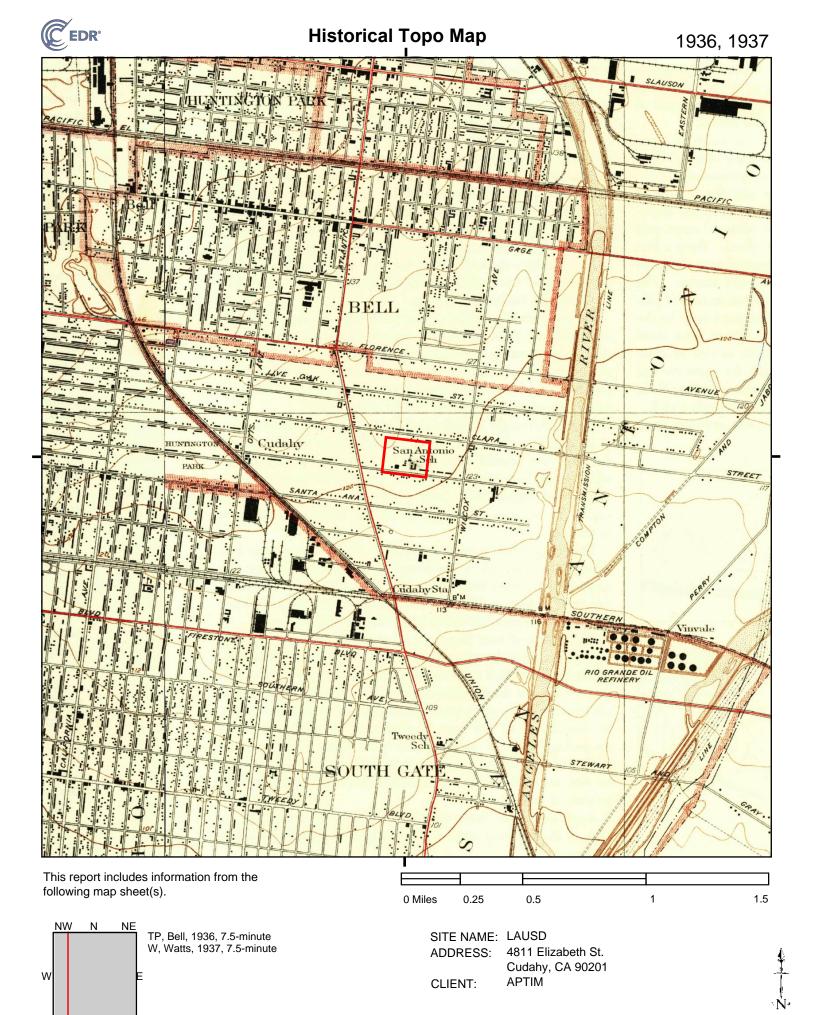

ing USGS topographic map sheets.

#### **1942 Source Sheets**



Downey 1942 15-minute, 62500

#### 1936, 1937 Source Sheets





Bell 1936 7.5-minute, 24000

Watts 1937 7.5-minute, 24000

#### 1924, 1925 Source Sheets



Bell 1925

Watts 1924 7.5-minute, 24000

**1923 Source Sheets** 



Bell 1923 7.5-minute, 24000



7.5-minute, 24000

Watts 1923 7.5-minute, 24000

This EDR Topo Map Report is based upon the following USGS topographic map sheets.

#### **1902 Source Sheets**



Downey 1902 15-minute, 62500

#### **1899 Source Sheets**



Downey 1899 15-minute, 62500

#### **1896 Source Sheets**



Downey 1896 15-minute, 62500



5028286 - 4 page 7



S

SE

## **Historical Topo Map**





S

SE

# Historical Topo Map





S

SE

# Historical Topo Map











5028286 - 4 page 14









SŴ

S

SE

page 16



5028286 - 4 page 17



SŴ

S

SE



S

SE

5028286 - 4 page 19









S

SE

5028286 - 4

page 21

LAUSD

4811 Elizabeth St. Cudahy, CA 90201

Inquiry Number: 5028286.5 August 22, 2017

# The EDR-City Directory Abstract



6 Armstrong Road Shelton, CT 06484 800.352.0050 www.edrnet.com

## **TABLE OF CONTENTS**

#### **SECTION**

**Executive Summary** 

Findings

**City Directory Images** 

*Thank you for your business.* Please contact EDR at 1-800-352-0050 with any questions or comments.

#### **Disclaimer - Copyright and Trademark Notice**

This Report contains certain information obtained from a variety of public and other sources reasonably available to Environmental Data Resources, Inc. It cannot be concluded from this Report that coverage information for the