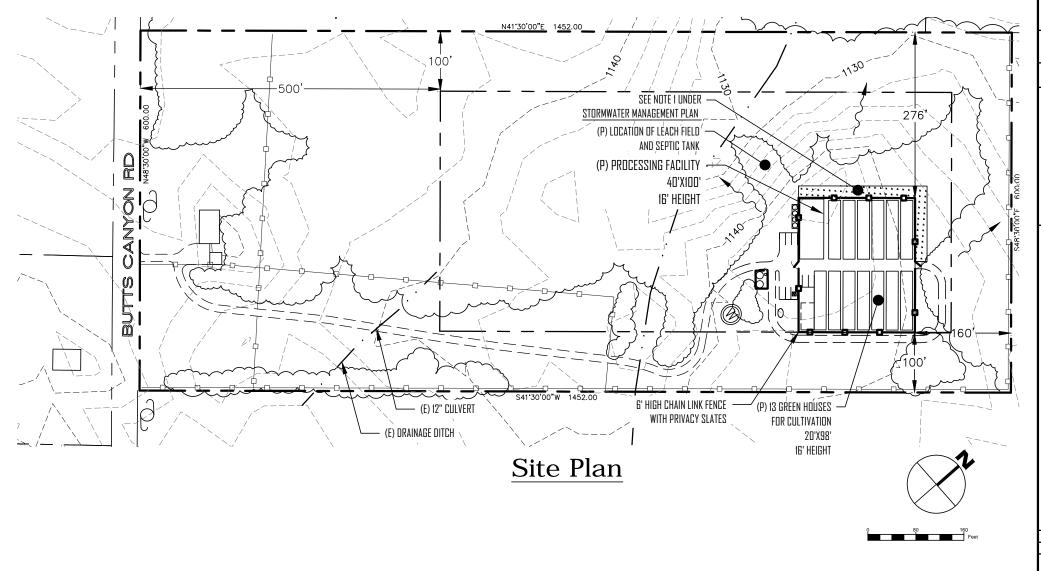

# Sunny S Ranch Mixed Light A-Type 3B Cultivation Site Plan

APN: 014-004-20 19424 Butts Canyon RD Middletown, California

### SITE PLAN DATA

AREA OF PROPERTY

20 ACRES

ADJACENT LAND USE:

RURAI

NO PUBLIC WATER SUPPLY WITHIN 200 FEET OF PROPERTY.

NO HAZARDOUS MATERIALS ARE PROPOSED FOR THE CULTIVATION OF MARIJUANA. 100% ORGANIC CULTIVATION IS PROPOSED.

### STORMWATER MANAGEMENT PLAN

1. SEED AND MAINTAIN A HEAVY STAND OF VEGETATION INCLUDING RYE GRASS, AND FESCUE BETWEEN CULTIVATION AREA AND SHEET FLOW DIRECTION

## **NOTES**

- 1. NO LANDSCAPING PLAN IS PROPOSED FOR THIS PROJECT DUE TO THE FACT THAT CULTIVATION SITE IS NOT VIEWABLE TO THE PUBLIC
- 2. MINOR REMOVAL OF COYOTE BRUSH FOR FIRE BREAK

PROPOSED CONDITIONS SHEET 4