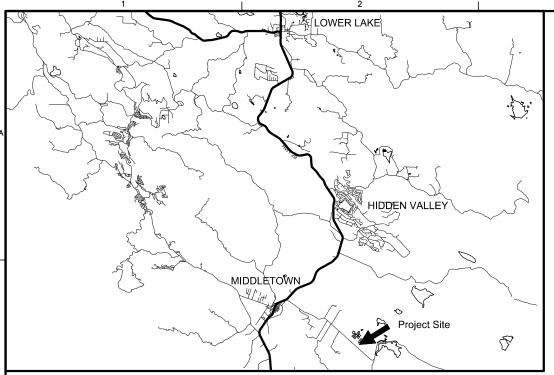

# Sunny S Ranch Mixed Light A-Type 3B Cultivation Site Plan

APN: 014-004-20 19424 Butts Canyon RD Middletown, California



# RIVEWAY NCE CTION

# LOCATION MAP

### SITE PLAN DATA

AREA OF PROPERTY

20 ACRES

ADJACENT LAND USE:

RURAI

NO PUBLIC WATER SUPPLY WITHIN 200 FEET OF PROPERTY.

NO HAZARDOUS MATERIALS ARE PROPOSED FOR THE CULTIVATION OF MARIJUANA. 100% ORGANIC CULTIVATION IS PROPOSED.

### STORMWATER MANAGEMENT PLAN

1. SEED AND MAINTAIN A HEAVY STAND OF VEGETATION INCLUDING RYE GRASS, AND FESCUE BETWEEN CULTIVATION AREA AND SHEET FLOW DIRECTION

## **NOTES**

- 1. NO LANDSCAPING PLAN IS PROPOSED FOR THIS PROJECT DUE TO THE FACT THAT CULTIVATION SITE IS NOT VIEWABLE TO THE PUBLIC
- 2. MINOR REMOVAL OF COYOTE BRUSH FOR FIRE BREAK



PROPOSED CONDITIONS SHEET 4

VanDerWal Enginee