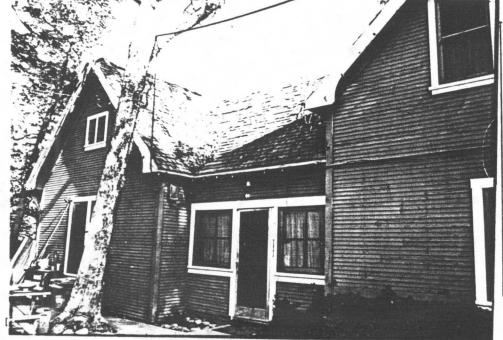

#### DESCRIPTION

7a. Architectural style: Free Classic Queen Anne

7b. Briefly describe the present physical appearance of the site or structure and describe any major alterations from its

original condition:

A two story rectangular wood structure of the free classic Queen Anne style. Roof is cross gable with wood shake shingles, A polygonal tower with S shaped curved roof is located on the south east corner. Tower roof has decorative fish scale shingles and finial. Front gable has oval window with decorative molding and shingle siding. Upper windows are double hung, lower are rectangular fixed with twin transoms. Transoms have "X" pattern. Siding is flush board. A full length single story porch extends along front of house paired collumns on pedestal with turned spindle balustrade. Front steps are of concrete and straight run. Foundation material is field stone. Interesting landscape features two mature palm trees on eith side of entrance walk and two rows of windmill palms on both the north and south sides of property.

Construction date: \_\_\_\_ Factual 1904

Architect unknown

H.D. Cousins

11. Approx. property size (in feet) Frontage 135 Depth 115 or approx. acreage.\_

Date(s) of enclosed photograph(s) July 1987

P36-004200 13, Condition: Excellent X Good Fair Deteriorated No longer in existence SBR-4200 N None Apparent Surroundings: (Check more than one if necessary) Open land \_\_\_\_Scattered buildings \_\_\_\_ Densely built-up \_\_\_X Residential X Industrial Commercial Other: None known X Private development Zoning Vandalism Public Works project \_\_\_\_\_ Other: \_ Is the structure: On its original site? X Moved? Unknown? Related features: \_\_\_ SIGNIFICANCE 19. Briefly state historical and/or architectural importance (include dates, events, and persons associated with the site.) This structure is significant both architecturally and historically, because of its unique architecture. Though there are other Queen Anne structures within the city, none are of the size and grandeur of this house. It was built by H. D. Cousins in 1904 of redwood. Cousins was a shipbuilder and lumberman from Eureka. He built the structure as part of a plan to raise through bred horses. However, in 1910, the structure was sold to John Whitson, who became involved in Citrus and egg ranching. It was owned by the Whitson family until 1977 for a period of time, the structure was owned by the county museum association. In 1983, it was the subject of a proposal to relocate it to a regional park, and used as a cultural center. Prior to the current owners purchasing it for use as a Bed and Breakfast Inn. The house received the name "Christmas House" due to the lavish parties that the Whitsons held during the Christmas seasons, and because of the red and green stained windows in the upper side gables. Locational sketch map (draw and label site and surrounding streets, roads, and prominent landmarks): 20. Main theme of the historic resource: (If more than one is checked, number in order of importance.) Architecture X Arts & Leisure \_\_ Economic/Industrial \_\_\_\_Exploration/Settlement \_\_\_\_ Government \_\_\_\_\_ Military \_\_\_\_\_ Religion \_\_\_\_\_ Social/Education \_\_ Sources (List books, documents, surveys, personal interviews and their dates). "Light Over the Mountains" by D. Clucas; "Couple Uncovers the story behind Christmas House", Kim Forman, San EDELUEISSE Bernardino Sun. Sunday April 6, 1986; CAMERON County of San Bernardino tax Ass. Records PHALBORNE SUBJECT 22. Date form prepared \_\_\_\_\_\_9/8/1987 STRUCTURE By (name) \_\_\_\_\_ I vnn Merrill Organization \_\_\_\_ Address: City \_\_\_\_\_Zip\_\_\_\_\_ 6TH STREET Phone: \_\_\_