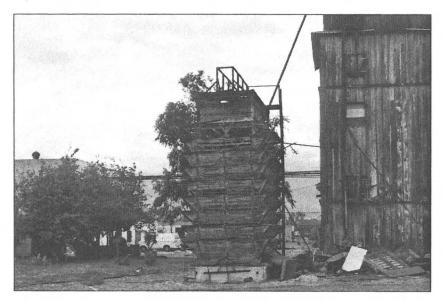

The SCCIC maps and records indicate that 13 resources have been recorded within one mile of the project Area of Potential Effect (APE). One resource (P-36-011277), a railway spur of the Atchison, Topeka and Santa Fe Railway, transects the subject property along the eastern boundary; however, this resource is located within the railway easement, which will not be impacted by development. Site P-36-011277 was recorded by URS Corporation in 2003 during a study that was conducted for the Southern California Regional Rail Authority directly adjacent to the current project.<sup>1</sup> No cultural resources are mapped within the boundaries of the subject property.

There are 13 resources located within one-mile of the current project area. One (P-36-011277) intersects the property, but is located within a railway easement that will not be impacted by the project.