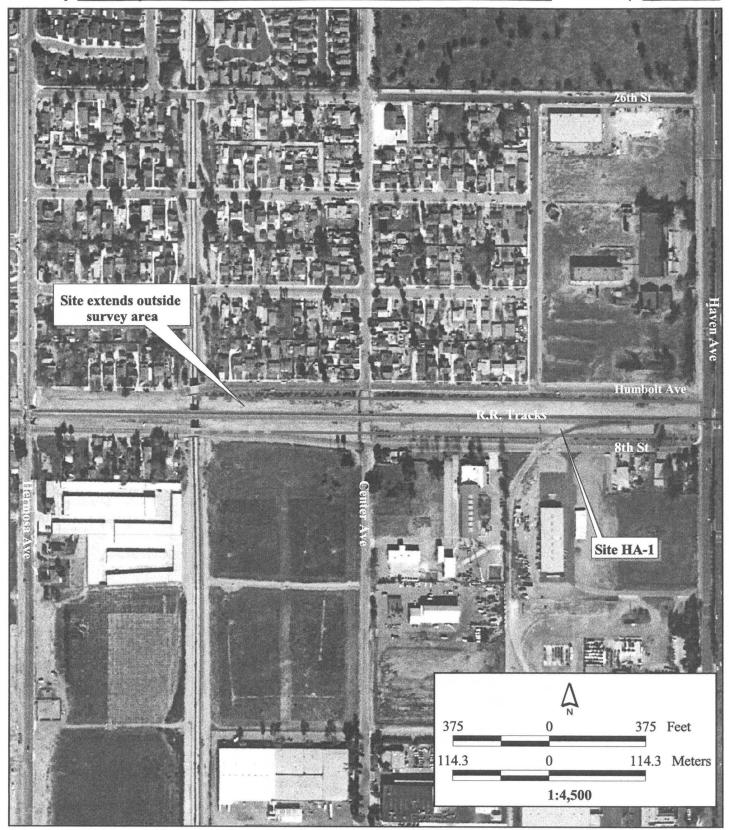

\*Date Recorded 21 April 2003 ⊠ Continuation ☐ Update

Figure 1: Representative sample of artifacts from the east end of the site, along the north side of the SCRRA railroad tracks. Note: the intact cobalt glass bottle included in the picture.