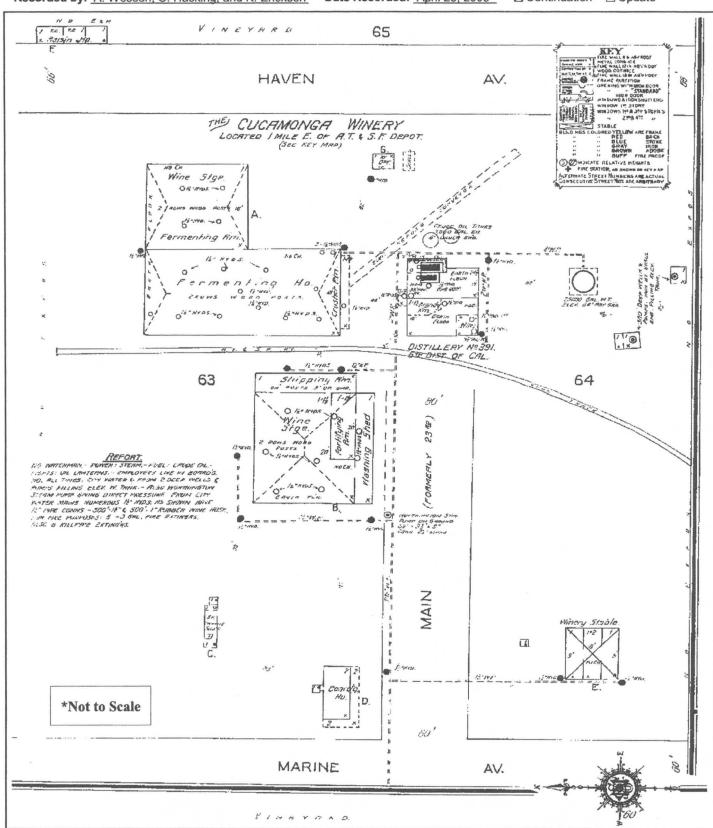

The SCCIC maps and records indicate that 13 resources have been recorded within one mile of the project Area of Potential Effect (APE). One resource (P-36-011277), a railway spur of the Atchison, Topeka and Santa Fe Railway, transects the subject property along the eastern boundary; however, this resource is located within the railway easement, which will not be impacted by development. Site P-36-011277 was recorded by URS Corporation in 2003 during a study that was conducted for the Southern California Regional Rail Authority directly adjacent to the current project.<sup>1</sup> No cultural resources are mapped within the boundaries of the subject property.

There are 13 resources located within one-mile of the current project area. One (P-36-011277) intersects the property, but is located within a railway easement that will not be impacted by the project.

There are 30 reports within a mile and none intersect the APE; however, one (SB-4169) is directly adjacent to the subject property.

| PrimaryString | TrinomialString | ResourceName                                         | OtherIDs                                                                                                                                                           | ResType                                                                       | Age      | Attribs                                                                                                                                                                                           | RecordingEvents                                                                           | Reports                                              |
|---------------|-----------------|------------------------------------------------------|--------------------------------------------------------------------------------------------------------------------------------------------------------------------|-------------------------------------------------------------------------------|----------|---------------------------------------------------------------------------------------------------------------------------------------------------------------------------------------------------|-------------------------------------------------------------------------------------------|------------------------------------------------------|
| P-36-004200   | CA-SBR-004200H  | The Christmas House; Whitson<br>House / HD Cousins   | Resource Name - The Christmas House; OHP Property Number - 059325; PHI - SBR-73; Resource Name - Whitson House / HD Cousins; Other - SBCM-4598; Other - SACM-45847 | Building                                                                      | Historic | AH15 (Standing<br>structures); HP02 (Single<br>family property)                                                                                                                                   | 1975 (Denis Hansberger);<br>1979 (C. Lucas);<br>1980 (G. Teal, SBCM);<br>1987 (L. Merril) |                                                      |
| P-36-011276   | CA-SBR-011276H  | HA-1                                                 | Resource Name - HA-1                                                                                                                                               | Site                                                                          | Historic | AH04 (Privies/dumps/trash<br>scatters)                                                                                                                                                            | 2003 (A. Wesson, URS)                                                                     | SB-04169                                             |
| P-36-011277   | CA-SBR-011277H  | HA-2                                                 | Resource Name - HA-2;<br>Other - Historic Railroad Spur                                                                                                            | Site                                                                          | Historic | AH07 (Roads/trails/railroad<br>grades)                                                                                                                                                            | 2003 (Wesson, URS)                                                                        | SB-04169                                             |
| P-36-011278   | CA-SBR-011278H  | 10489 8th St                                         | Resource Name - 10489 8th St                                                                                                                                       | Building                                                                      | Historic | HP02 (Single family property)                                                                                                                                                                     | 2003 (ERICKSON, URS)                                                                      | SB-04169                                             |
| P-36-011279   | CA-SBR-011279H  | 10483 8th St                                         | Resource Name - 10483 8th St                                                                                                                                       | Building                                                                      | Historic | HP02 (Single family property)                                                                                                                                                                     | 2003 (ERICKSON, URS)                                                                      | SB-04169                                             |
| P-36-011280   | CA-SBR-011280H  | 10463 8th St                                         | Resource Name - 10463 8th St                                                                                                                                       | Building                                                                      | Historic | HP02 (Single family property)                                                                                                                                                                     | 2003 (ERICKSON, URS)                                                                      | SB-04169                                             |
| P-36-011281   | CA-SBR-011281H  | Cucamonga Pioneer Winery District                    | Voided - P36-016467;<br>Resource Name - Cucamonga Pioneer Winery District                                                                                          | Building, Structure, Object,<br>Site, District, Element of<br>district, Other | Historic | AHU3 (Landscaping/orchard); AH04 (Privies/dumps/trash scatters); AH05 (Wels/cisterns); AH07 (Roads/trais/rairoad grades); AH15 (Standing structures); HP04 (Ancillary building); HP08 (Industrial | 1987 (Lynn Merrill);<br>2003 (ERICKSON, URS)                                              | SB-04169                                             |
| P-36-016421   |                 | DeBerard House                                       | Resource Name - DeBerard House;<br>OHP Property Number - 059308                                                                                                    | Building                                                                      | Historic | HP02 (Single family property)                                                                                                                                                                     | 1987 (Merril)                                                                             |                                                      |
| P-36-016422   |                 | English House/Danner's Market                        | OHP Property Number - 059309;<br>Resource Name - English House/Danner's Market                                                                                     | Building                                                                      | Historic | HP02 (Single family property)                                                                                                                                                                     | 1987 (L. Merrili)                                                                         |                                                      |
| P-36-016423   |                 | Padre Winery / Cucamonga Vintage<br>Co; Biane Winery | Resource Name - Padre Winery / Cucamonga Vintage<br>Co;<br>Resource Name - Biane Winery;<br>OHP Property Number - 059310                                           | Building, Structure, District                                                 | Historic | HP02 (Single family<br>property); HP08 (Industrial<br>building); HP46<br>(Walls/gates/fences)                                                                                                     | 1987 (Merrill);<br>2008 (Tanya Rathbun, LSA)                                              | SB-03572, SB-04135, SB-04170, SB-<br>05975, SB-07855 |
| P-36-016436   |                 | Willows School / Professional Center                 | Resource Name - Willows School / Professional Center;<br>OHP Property Number - 059324                                                                              | Building                                                                      | Historic | HP15 (Educational building)                                                                                                                                                                       | 0179 (C. Lucas);<br>1987 (L. Merril)                                                      |                                                      |
| P-36-016438   |                 | Ferrett/Santolucito House                            | Resource Name - Ferrett/Santolucito House                                                                                                                          | Building                                                                      | Historic | HP02 (Single family property)                                                                                                                                                                     | 1987 (L. Merrili)                                                                         |                                                      |
| P-36-016439   |                 | Santolucito Italian American Market                  | Resource Name - Santolucito Italian American Market                                                                                                                | Building                                                                      | Historic | HP06 (1-3 story commercial building)                                                                                                                                                              | 1987 (L. Memil)                                                                           |                                                      |