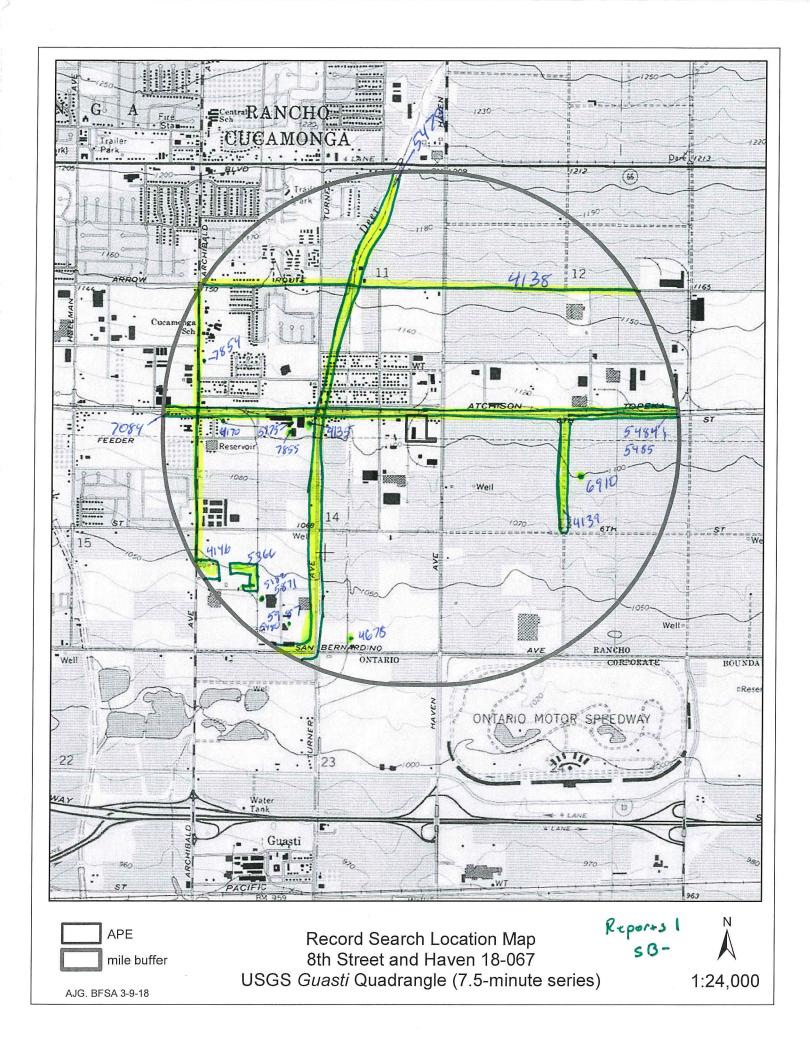

Dear Ms Zinn:

The archaeological records search has been completed for the 8<sup>th</sup> Street and Haven Avenue Project located at 8978 Haven Avenue and 10417 8<sup>th</sup> Street in Rancho Cucamonga, California. The project includes the proposed construction of a warehouse on portions of Assessor's Parcel Numbers 209-242-08 and 209-251-11. As part of the environmental review process, this address was subjected to a records search at the South Central Coastal Information Center (SCCIC) at California State University, Fullerton. The records search encompassed an area within a one-mile radius of the project and was completed on March 19, 2018 by Andrew Garrison of Brian F. Smith and Associates, Inc.

The SCCIC maps and records indicate that 13 resources have been recorded within one mile of the project Area of Potential Effect (APE). One resource (P-36-011277), a railway spur of the Atchison, Topeka and Santa Fe Railway, transects the subject property along the eastern boundary; however, this resource is located within the railway easement, which will not be impacted by development. Site P-36-011277 was recorded by URS Corporation in 2003 during a study that was conducted for the Southern California Regional Rail Authority directly adjacent to the current project.<sup>1</sup> No cultural resources are mapped within the boundaries of the subject property.

within one mile of the APE, none of which cover the subject property. Although visible on the current *Guasti* 7.5' United States Geological Survey (USGS) topographic map, historic maps of the area (the 1897 *Cucamonga* 15', 1953 *Guasti* 7.5', and 1954 *Ontario* 15' USGS topographic maps) do not show the railway spur or any other potentially historic structures within the APE.

There are 13 resources located within one-mile of the current project area. One (P-36-011277) intersects the property, but is located within a railway easement that will not be impacted by the project.

There are 30 reports within a mile and none intersect the APE; however, one (SB-4169) is directly adjacent to the subject property.

| PrimaryString | TrinomialString | ResourceName                                         | OtherIDs                                                                                                                                                           | ResType                                                                       | Age      | Attribs                                                                                                                                                                                           | RecordingEvents                                                                           | Reports                                              |
|---------------|-----------------|------------------------------------------------------|--------------------------------------------------------------------------------------------------------------------------------------------------------------------|-------------------------------------------------------------------------------|----------|---------------------------------------------------------------------------------------------------------------------------------------------------------------------------------------------------|-------------------------------------------------------------------------------------------|------------------------------------------------------|
| P-36-004200   | CA-SBR-004200H  | The Christmas House; Whitson<br>House / HD Cousins   | Resource Name - The Christmas House; OHP Property Number - 059325; PHI - SBR-73; Resource Name - Whitson House / HD Cousins; Other - SBCM-4598; Other - SACM-45847 | Building                                                                      | Historic | AH15 (Standing<br>structures); HP02 (Single<br>family property)                                                                                                                                   | 1975 (Denis Hansberger);<br>1979 (C. Lucas);<br>1980 (G. Teal, SBCM);<br>1987 (L. Merril) |                                                      |
| P-36-011276   | CA-SBR-011276H  | HA-1                                                 | Resource Name - HA-1                                                                                                                                               | Site                                                                          | Historic | AH04 (Privies/dumps/trash<br>scatters)                                                                                                                                                            | 2003 (A. Wesson, URS)                                                                     | SB-04169                                             |
| P-36-011277   | CA-SBR-011277H  | HA-2                                                 | Resource Name - HA-2;<br>Other - Historic Railroad Spur                                                                                                            | Site                                                                          | Historic | AH07 (Roads/trails/railroad<br>grades)                                                                                                                                                            | 2003 (Wesson, URS)                                                                        | SB-04169                                             |
| P-36-011278   | CA-SBR-011278H  | 10489 8th St                                         | Resource Name - 10489 8th St                                                                                                                                       | Building                                                                      | Historic | HP02 (Single family property)                                                                                                                                                                     | 2003 (ERICKSON, URS)                                                                      | SB-04169                                             |
| P-36-011279   | CA-SBR-011279H  | 10483 8th St                                         | Resource Name - 10483 8th St                                                                                                                                       | Building                                                                      | Historic | HP02 (Single family property)                                                                                                                                                                     | 2003 (ERICKSON, URS)                                                                      | SB-04169                                             |
| P-36-011280   | CA-SBR-011280H  | 10463 8th St                                         | Resource Name - 10463 8th St                                                                                                                                       | Building                                                                      | Historic | HP02 (Single family property)                                                                                                                                                                     | 2003 (ERICKSON, URS)                                                                      | SB-04169                                             |
| P-36-011281   | CA-SBR-011281H  | Cucamonga Pioneer Winery District                    | Voided - P36-016467;<br>Resource Name - Cucamonga Pioneer Winery District                                                                                          | Building, Structure, Object,<br>Site, District, Element of<br>district, Other | Historic | AHU3 (Landscaping/orchard); AH04 (Privies/dumps/trash scatters); AH05 (Wels/cisterns); AH07 (Roads/trais/rairoad grades); AH15 (Standing structures); HP04 (Ancillary building); HP08 (Industrial | 1987 (Lynn Merrill);<br>2003 (ERICKSON, URS)                                              | SB-04169                                             |
| P-36-016421   |                 | DeBerard House                                       | Resource Name - DeBerard House;<br>OHP Property Number - 059308                                                                                                    | Building                                                                      | Historic | HP02 (Single family property)                                                                                                                                                                     | 1987 (Merril)                                                                             |                                                      |
| P-36-016422   |                 | English House/Danner's Market                        | OHP Property Number - 059309;<br>Resource Name - English House/Danner's Market                                                                                     | Building                                                                      | Historic | HP02 (Single family property)                                                                                                                                                                     | 1987 (L. Merrili)                                                                         |                                                      |
| P-36-016423   |                 | Padre Winery / Cucamonga Vintage<br>Co; Biane Winery | Resource Name - Padre Winery / Cucamonga Vintage<br>Co;<br>Resource Name - Biane Winery;<br>OHP Property Number - 059310                                           | Building, Structure, District                                                 | Historic | HP02 (Single family<br>property); HP08 (Industrial<br>building); HP46<br>(Walls/gates/fences)                                                                                                     | 1987 (Merrill);<br>2008 (Tanya Rathbun, LSA)                                              | SB-03572, SB-04135, SB-04170, SB-<br>05975, SB-07855 |
| P-36-016436   |                 | Willows School / Professional Center                 | Resource Name - Willows School / Professional Center;<br>OHP Property Number - 059324                                                                              | Building                                                                      | Historic | HP15 (Educational building)                                                                                                                                                                       | 0179 (C. Lucas);<br>1987 (L. Merril)                                                      |                                                      |
| P-36-016438   |                 | Ferrett/Santolucito House                            | Resource Name - Ferrett/Santolucito House                                                                                                                          | Building                                                                      | Historic | HP02 (Single family property)                                                                                                                                                                     | 1987 (L. Merrili)                                                                         |                                                      |
| P-36-016439   |                 | Santolucito Italian American Market                  | Resource Name - Santolucito Italian American Market                                                                                                                | Building                                                                      | Historic | HP06 (1-3 story commercial building)                                                                                                                                                              | 1987 (L. Memil)                                                                           |                                                      |