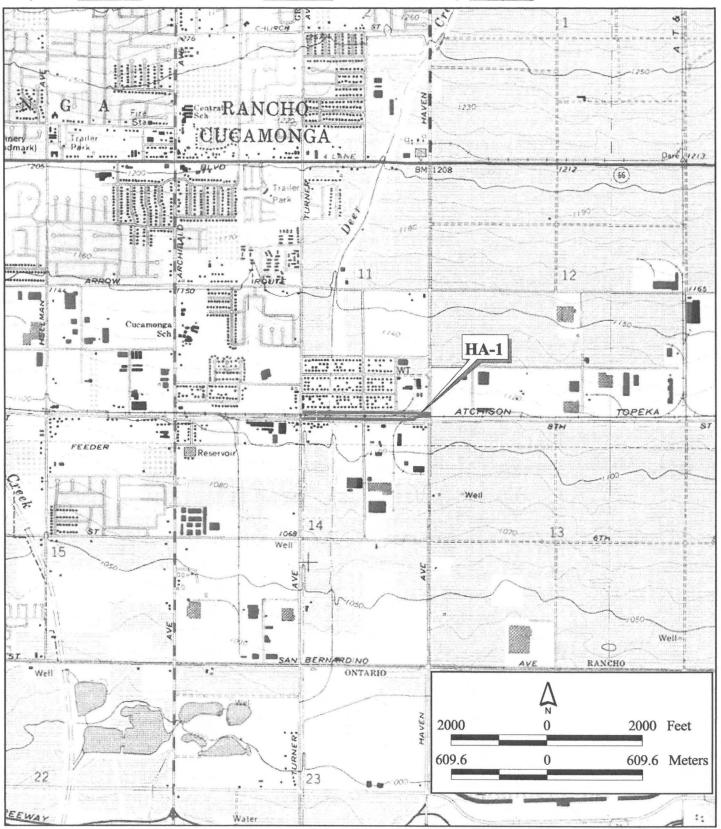

| State of California  | - The Resources Agency |
|----------------------|------------------------|
| <b>DEPARTMENT OF</b> | PARKS AND RECREATION   |
| LOCATION             | MAD                    |

Primary # <u>R36~01/376</u>
HRI#\_
Trinomial <u>SBR-1/3064</u>

Page 2 of 6
\*Map Name: Guasti

\*Resource Name or # (Assigned by recorder) HA-1

\*Scale: 1:24,000 \*Date of map: 1966 (1981)