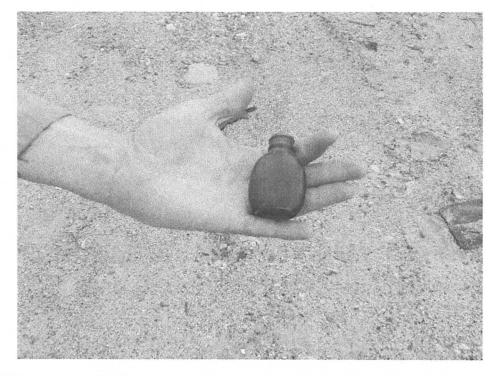

### CONTINUATION SHEET

Page 6 of 6 \*Recorded by: A. Wesson and C. Hacking

\*Resource Name or # (Assigned by recorder) HA-1

\*Date Recorded 21 April 2003 ☐ Continuation ☐ Update

Figure 3: Representative sample of artifacts from the western portion of the site, along the north side of the SCRRA railroad tracks. Note: the amethyst glass fragments included in the picture.