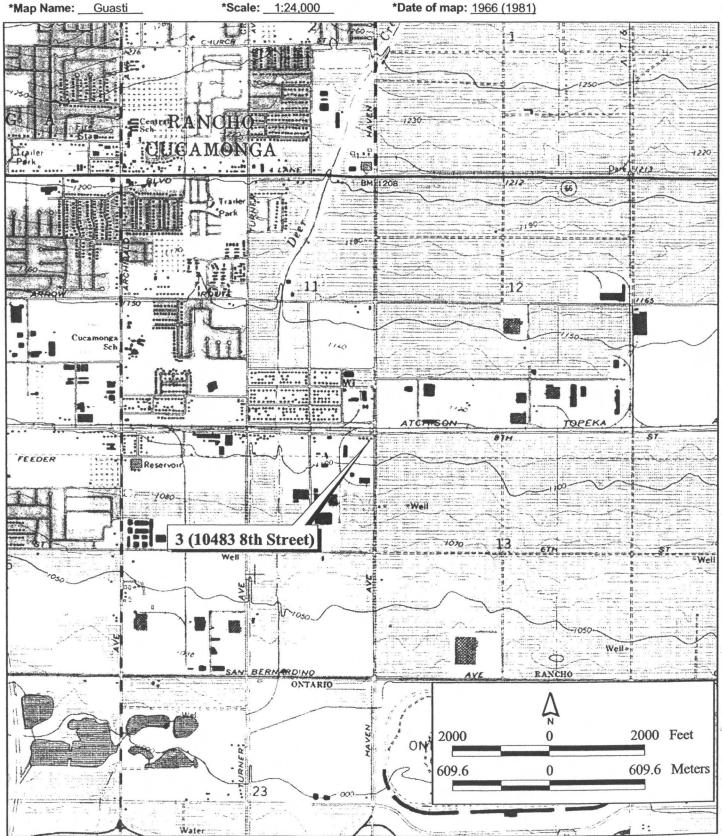

| State of California  | - The Resources Agency |
|----------------------|------------------------|
| <b>DEPARTMENT OF</b> | PARKS AND RECREATION   |
| LOCATION             | MAD                    |

Primary # <u>R36~01/376</u>
HRI#\_
Trinomial <u>SBR-1/3064</u>

Page 2 of 6
\*Map Name: Guasti

\*Resource Name or # (Assigned by recorder) HA-1

\*Scale: 1:24,000 \*Date of map: 1966 (1981)