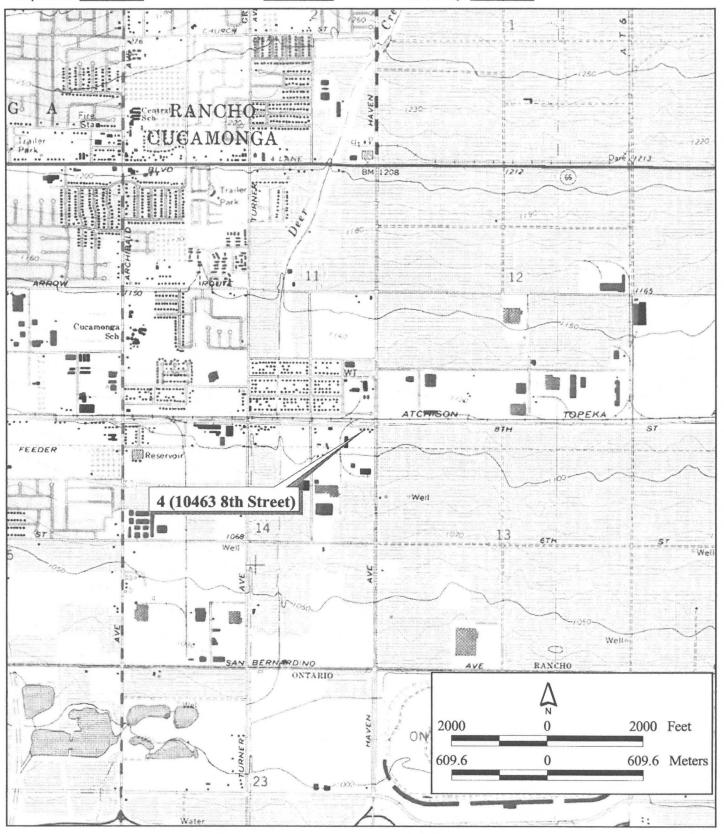

| State of California  | - The Resources Agency |
|----------------------|------------------------|
| <b>DEPARTMENT OF</b> | PARKS AND RECREATION   |
| LOCATION             | MAD                    |

Primary # <u>R36~01/376</u>
HRI#\_
Trinomial <u>SBR-1/3064</u>

Page 2 of 6
\*Map Name: Guasti

\*Resource Name or # (Assigned by recorder) HA-1

\*Scale: 1:24,000 \*Date of map: 1966 (1981)