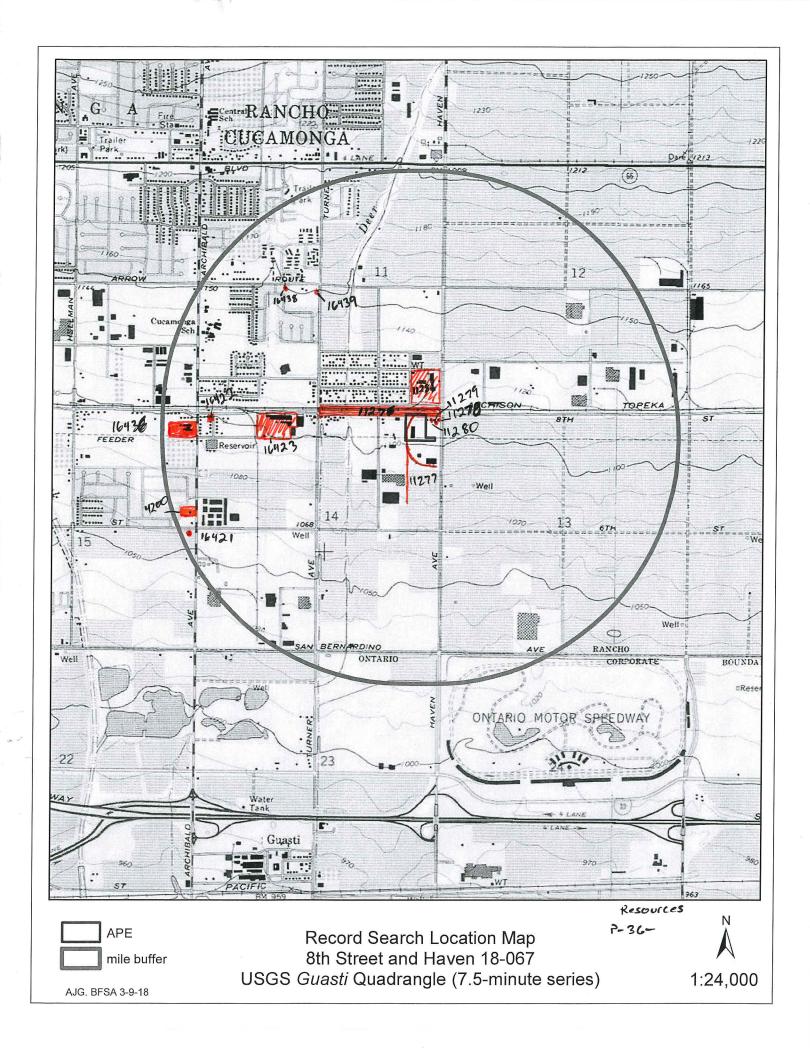

The SCCIC maps and records indicate that 13 resources have been recorded within one mile of the project Area of Potential Effect (APE). One resource (P-36-011277), a railway spur of the Atchison, Topeka and Santa Fe Railway, transects the subject property along the eastern boundary; however, this resource is located within the railway easement, which will not be impacted by development. Site P-36-011277 was recorded by URS Corporation in 2003 during a study that was conducted for the Southern California Regional Rail Authority directly adjacent to the current project.<sup>1</sup> No cultural resources are mapped within the boundaries of the subject property.

There are 13 resources located within one-mile of the current project area. One (P-36-011277) intersects the property, but is located within a railway easement that will not be impacted by the project.

There are 30 reports within a mile and none intersect the APE; however, one (SB-4169) is directly adjacent to the subject property.

| PrimaryString | TrinomialString | ResourceName                                         | OtherIDs                                                                                                                                                           | ResType                                                                       | Age      | Attribs                                                                                                                                                                                           | RecordingEvents                                                                           | Reports                                              |
|---------------|-----------------|------------------------------------------------------|--------------------------------------------------------------------------------------------------------------------------------------------------------------------|-------------------------------------------------------------------------------|----------|---------------------------------------------------------------------------------------------------------------------------------------------------------------------------------------------------|-------------------------------------------------------------------------------------------|------------------------------------------------------|
| P-36-004200   | CA-SBR-004200H  | The Christmas House; Whitson<br>House / HD Cousins   | Resource Name - The Christmas House; OHP Property Number - 059325; PHI - SBR-73; Resource Name - Whitson House / HD Cousins; Other - SBCM-4598; Other - SACM-45847 | Building                                                                      | Historic | AH15 (Standing<br>structures); HP02 (Single<br>family property)                                                                                                                                   | 1975 (Denis Hansberger);<br>1979 (C. Lucas);<br>1980 (G. Teal, SBCM);<br>1987 (L. Merril) |                                                      |
| P-36-011276   | CA-SBR-011276H  | HA-1                                                 | Resource Name - HA-1                                                                                                                                               | Site                                                                          | Historic | AH04 (Privies/dumps/trash<br>scatters)                                                                                                                                                            | 2003 (A. Wesson, URS)                                                                     | SB-04169                                             |
| P-36-011277   | CA-SBR-011277H  | HA-2                                                 | Resource Name - HA-2;<br>Other - Historic Railroad Spur                                                                                                            | Site                                                                          | Historic | AH07 (Roads/trails/railroad<br>grades)                                                                                                                                                            | 2003 (Wesson, URS)                                                                        | SB-04169                                             |
| P-36-011278   | CA-SBR-011278H  | 10489 8th St                                         | Resource Name - 10489 8th St                                                                                                                                       | Building                                                                      | Historic | HP02 (Single family property)                                                                                                                                                                     | 2003 (ERICKSON, URS)                                                                      | SB-04169                                             |
| P-36-011279   | CA-SBR-011279H  | 10483 8th St                                         | Resource Name - 10483 8th St                                                                                                                                       | Building                                                                      | Historic | HP02 (Single family property)                                                                                                                                                                     | 2003 (ERICKSON, URS)                                                                      | SB-04169                                             |
| P-36-011280   | CA-SBR-011280H  | 10463 8th St                                         | Resource Name - 10463 8th St                                                                                                                                       | Building                                                                      | Historic | HP02 (Single family property)                                                                                                                                                                     | 2003 (ERICKSON, URS)                                                                      | SB-04169                                             |
| P-36-011281   | CA-SBR-011281H  | Cucamonga Pioneer Winery District                    | Voided - P36-016467;<br>Resource Name - Cucamonga Pioneer Winery District                                                                                          | Building, Structure, Object,<br>Site, District, Element of<br>district, Other | Historic | AHU3 (Landscaping/orchard); AH04 (Privies/dumps/trash scatters); AH05 (Wels/cisterns); AH07 (Roads/trais/rairoad grades); AH15 (Standing structures); HP04 (Ancillary building); HP08 (Industrial | 1987 (Lynn Merrill);<br>2003 (ERICKSON, URS)                                              | SB-04169                                             |
| P-36-016421   |                 | DeBerard House                                       | Resource Name - DeBerard House;<br>OHP Property Number - 059308                                                                                                    | Building                                                                      | Historic | HP02 (Single family property)                                                                                                                                                                     | 1987 (Merril)                                                                             |                                                      |
| P-36-016422   |                 | English House/Danner's Market                        | OHP Property Number - 059309;<br>Resource Name - English House/Danner's Market                                                                                     | Building                                                                      | Historic | HP02 (Single family property)                                                                                                                                                                     | 1987 (L. Merrili)                                                                         |                                                      |
| P-36-016423   |                 | Padre Winery / Cucamonga Vintage<br>Co; Biane Winery | Resource Name - Padre Winery / Cucamonga Vintage<br>Co;<br>Resource Name - Biane Winery;<br>OHP Property Number - 059310                                           | Building, Structure, District                                                 | Historic | HP02 (Single family<br>property); HP08 (Industrial<br>building); HP46<br>(Walls/gates/fences)                                                                                                     | 1987 (Merrill);<br>2008 (Tanya Rathbun, LSA)                                              | SB-03572, SB-04135, SB-04170, SB-<br>05975, SB-07855 |
| P-36-016436   |                 | Willows School / Professional Center                 | Resource Name - Willows School / Professional Center;<br>OHP Property Number - 059324                                                                              | Building                                                                      | Historic | HP15 (Educational building)                                                                                                                                                                       | 0179 (C. Lucas);<br>1987 (L. Merril)                                                      |                                                      |
| P-36-016438   |                 | Ferrett/Santolucito House                            | Resource Name - Ferrett/Santolucito House                                                                                                                          | Building                                                                      | Historic | HP02 (Single family property)                                                                                                                                                                     | 1987 (L. Merrili)                                                                         |                                                      |
| P-36-016439   |                 | Santolucito Italian American Market                  | Resource Name - Santolucito Italian American Market                                                                                                                | Building                                                                      | Historic | HP06 (1-3 story commercial building)                                                                                                                                                              | 1987 (L. Memil)                                                                           |                                                      |