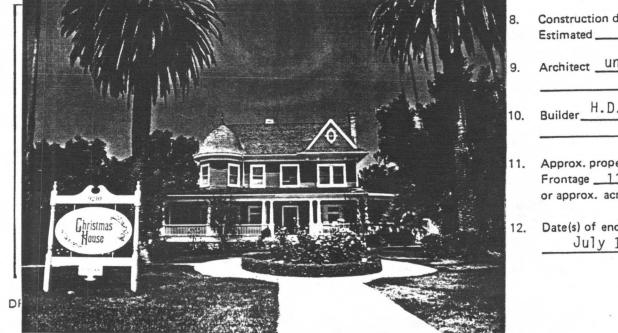

A two story rectangular wood structure of the free classic Queen Anne style. Roof is cross gable with wood shake shingles, A polygonal tower with S shaped curved roof is located on the south east corner. Tower roof has decorative fish scale shingles and finial. Front gable has oval window with decorative molding and shingle siding. Upper windows are double hung, lower are rectangular fixed with twin transoms. Transoms have "X" pattern. Siding is flush board. A full length single story porch extends along front of house paired collumns on pedestal with turned spindle balustrade. Front steps are of concrete and straight run. Foundation material is field stone. Interesting landscape features two mature palm trees on eith side of entrance walk and two rows of windmill palms on both the north and south sides of property.

Construction date: \_\_\_\_ Factual 1904

Architect unknown

H.D. Cousins

11. Approx. property size (in feet) Frontage 135 Depth 115 or approx. acreage.\_

Date(s) of enclosed photograph(s) July 1987

P36-004200 13, Condition: Excellent X Good Fair Deteriorated No longer in existence SBR-4200 N None Apparent Surroundings: (Check more than one if necessary) Open land \_\_\_\_Scattered buildings \_\_\_\_ Densely built-up \_\_\_X Residential X Industrial Commercial Other: None known X Private development Zoning Vandalism Public Works project \_\_\_\_\_ Other: \_ Is the structure: On its original site? X Moved? Unknown? Related features: \_\_\_ SIGNIFICANCE 19. Briefly state historical and/or architectural importance (include dates, events, and persons associated with the site.) This structure is significant both architecturally and historically, because of its unique architecture. Though there are other Queen Anne structures within the city, none are of the size and grandeur of this house. It was built by H. D. Cousins in 1904 of redwood. Cousins was a shipbuilder and lumberman from Eureka. He built the structure as part of a plan to raise through bred horses. However, in 1910, the structure was sold to John Whitson, who became involved in Citrus and egg ranching. It was owned by the Whitson family until 1977 for a period of time, the structure was owned by the county museum association. In 1983, it was the subject of a proposal to relocate it to a regional park, and used as a cultural center. Prior to the current owners purchasing it for use as a Bed and Breakfast Inn. The house received the name "Christmas House" due to the lavish parties that the Whitsons held during the Christmas seasons, and because of the red and green stained windows in the upper side gables. Locational sketch map (draw and label site and surrounding streets, roads, and prominent landmarks): 20. Main theme of the historic resource: (If more than one is checked, number in order of importance.) Architecture X Arts & Leisure \_\_ Economic/Industrial \_\_\_\_Exploration/Settlement \_\_\_\_ Government \_\_\_\_\_ Military \_\_\_\_\_ Religion \_\_\_\_\_ Social/Education \_\_ Sources (List books, documents, surveys, personal interviews and their dates). "Light Over the Mountains" by D. Clucas; "Couple Uncovers the story behind Christmas House", Kim Forman, San EDELUEISSE Bernardino Sun. Sunday April 6, 1986; CAMERON County of San Bernardino tax Ass. Records PHALBORNE SUBJECT 22. Date form prepared \_\_\_\_\_\_9/8/1987 STRUCTURE By (name) \_\_\_\_\_ I vnn Merrill Organization \_\_\_\_ Address: City \_\_\_\_\_Zip\_\_\_\_\_ 6TH STREET Phone: \_\_\_