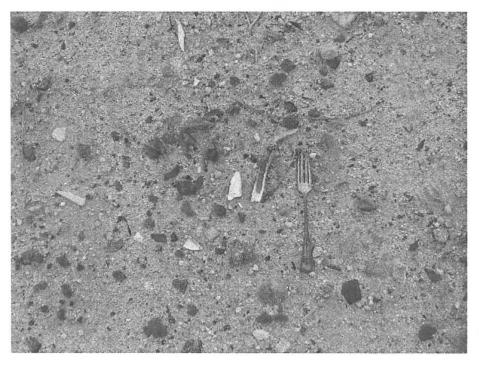

# ARCHAEOLOGICAL SITE RECORD

| Page _ | 3_of_6_              | ,                                                                 | *Resou     | ırce Name or # (Ass                     | igned by Recorder)                             | HA-1                       |
|--------|----------------------|-------------------------------------------------------------------|------------|-----------------------------------------|------------------------------------------------|----------------------------|
| *A1.   | Dimensions:          | a. Length 80 m (N/S) ×                                            | b. Width   | 791 m (E/W) Not                         | e: Dimensions are fo                           | or recorded portion only – |
|        | site extends be      | eyond survey area.                                                |            | , , , , , , , , , , , , , , , , , , , , |                                                |                            |
|        |                      | easurement: Paced                                                 |            |                                         |                                                |                            |
|        |                      | termination (Check any that a                                     |            |                                         |                                                |                            |
|        |                      | Cut bank                                                          |            |                                         |                                                |                            |
|        |                      | Determination: High 🔯                                             |            | Low Explain: Site                       | e extends further, bu                          | it paved roads and         |
|        |                      | scaped areas offer no visibility                                  |            | acces M David/h                         | ilt aver M Cita lim                            | ita inaamalatah, dafinad   |
|        |                      | Check any that apply): 🔲 Res<br>Disturbances 🔲 Vegetation         |            |                                         | and over \ \ \ \ \ \ \ \ \ \ \ \ \ \ \ \ \ \ \ | its incompletely defined   |
| A2.    | Depth:               |                                                                   |            | Method of Determ                        | nination:                                      |                            |
| *A3.   |                      | ins: Present Absent                                               |            |                                         |                                                | the nature of the deposit. |
| *A4.   |                      | mber, briefly describe, indicate siz                              |            |                                         |                                                |                            |
| ,      |                      | tures were noted.                                                 |            |                                         |                                                |                            |
| *A5.   | <b>Cultural Cons</b> | stituents: (Describe and quantify                                 | artifacts, | ecofacts, cultural reside               | ues, etc., not associate                       | ed with features.)         |
|        | Artifacts cons       | sisted of white decorated of                                      | lishware   | , fragments of col                      | balt, brown, greer                             | , olive glass fragments,   |
|        | clear bottle         | glass fragments, amethyst                                         | glass      | fragments and fra                       | agments of "milk"                              | glass. Other artifacts     |
|        |                      | k fragments, a fork, an inta                                      |            |                                         |                                                |                            |
|        |                      | varies within the site, with                                      |            |                                         |                                                |                            |
|        |                      | amethyst glass fragments of                                       | ould po    | ssibly date to the I                    | late 1800's/early 1                            | 900's. The intact cobalt   |
|        |                      | date to this period as well.                                      |            |                                         |                                                |                            |
| *A6.   |                      | ens Collected? ⊠ No ☐ Yes                                         |            |                                         |                                                |                            |
| *A7.   |                      | n: Good Fair Poo                                                  |            |                                         |                                                |                            |
|        |                      | of the SCRRA railroad tra                                         | cks and    | the landscaping                         | between the railro                             | bad tracks and Humbolt     |
| + 4 0  |                      | to the north of the site.                                         | \ Da       | ou Ouaale biaaata                       | the western next                               | on of the site and the     |
| *A8.   |                      | er: (Type, distance, and directi                                  |            |                                         |                                                |                            |
| ***    |                      | Creek is located approxima                                        |            | Kilometers (8530 fe                     | eet) to the west of                            | the site location.         |
| *A9.   |                      | 50 feet above mean sea lev<br>I Setting: (Describe culturally rel |            | iables such as vegetat                  | tion fauna soils goo                           | logy landform slope conset |
| A10.   |                      | The resource is located alor                                      |            |                                         |                                                |                            |
|        |                      | amatically modified for the o                                     |            |                                         |                                                |                            |
|        |                      | landscaped area has been                                          |            |                                         |                                                |                            |
|        |                      | ornamental trees.                                                 | pianito    | . along the french                      |                                                | are ene, man non nauve     |
| A11.   |                      | rmation: A historic railroad                                      | spur (te   | emporarily recorde                      | d as HA-2) is pa                               | rtially located within the |
|        |                      | tion of Resource HA-1. Res                                        |            |                                         |                                                |                            |
|        | P-36-006847          | (a portion of the historic K                                      | te-Shap    | ed Track/Belt Line                      | ), that connected                              | portions of Los Angeles,   |
|        | Orange, San          | Bernardino and Riverside                                          | Counties   | s. The historic Cu                      | camonga Pioneer                                | Winery lies approx. 375    |
|        | feet (114 me         | ters) to the north of this reso                                   | ource.     |                                         |                                                |                            |
| *A12.  |                      | istoric Protohistoric 154                                         |            |                                         |                                                |                            |
|        |                      | Undetermined Describe po                                          |            |                                         | hronology or factual                           | historic dates if known.   |
|        | , ,                  | ss was produced between 1                                         |            |                                         |                                                |                            |
| A13.   |                      | s: (Discuss data potential, function                              |            |                                         |                                                |                            |
|        |                      | or the historic residences lo                                     |            |                                         |                                                |                            |
|        |                      | irrigation map from 1888)                                         |            |                                         |                                                |                            |
|        |                      | ch is located approximately                                       |            | eet (114 meters) i                      | to the north. It is                            | s possible that the site   |
|        |                      | Il material from another loca                                     |            | mustian associated                      | with the Lleven A                              | tanua Crada Carantian      |
| A14.   |                      | e site may be impacted by the<br>xtended Phase I (presence        |            |                                         |                                                |                            |
|        |                      |                                                                   |            | ce) testing is reco                     | innended to det                                | ennine ii primary intact   |
| A 1 F  |                      | al deposits exist below the s                                     |            | reference) Coliforn                     | io Stato Enginos                               | ring Department Detail     |
| A15.   |                      | Documents, informants, maps, a p, Ontario Sheet, (Irrigation      |            |                                         |                                                |                            |
| A16.   |                      | List subjects, direction of view, and                             |            |                                         |                                                | // (JIII HOCK, 1901).      |
| A10.   |                      | n/Negatives kept at: URS C                                        |            |                                         |                                                | nta Ana. CA 92705          |
|        | Original Modia       | ganvoo nopt at. OTTO                                              | - poruti   | J.II EOEO LUGI I II O                   | . J., J.O. 400, Jai                            | na / ma, o/t or foo        |
| *A17.  | Form Prepare         | ed by C. Hacking and                                              | A. Wes     | sson                                    | Da                                             | te: 23 April 2003          |
|        | Affiliation and      |                                                                   |            | East First St., Ste                     |                                                |                            |
| DPR 5  | 23C (1/95)           |                                                                   |            |                                         |                                                | *Required information      |

Figure 4: Representative sample of artifacts from the east end of the site, along the south side of the SCRRA railroad tracks. Note: the cobalt glass bottle fragments and the silver-plated fork included in the picture.