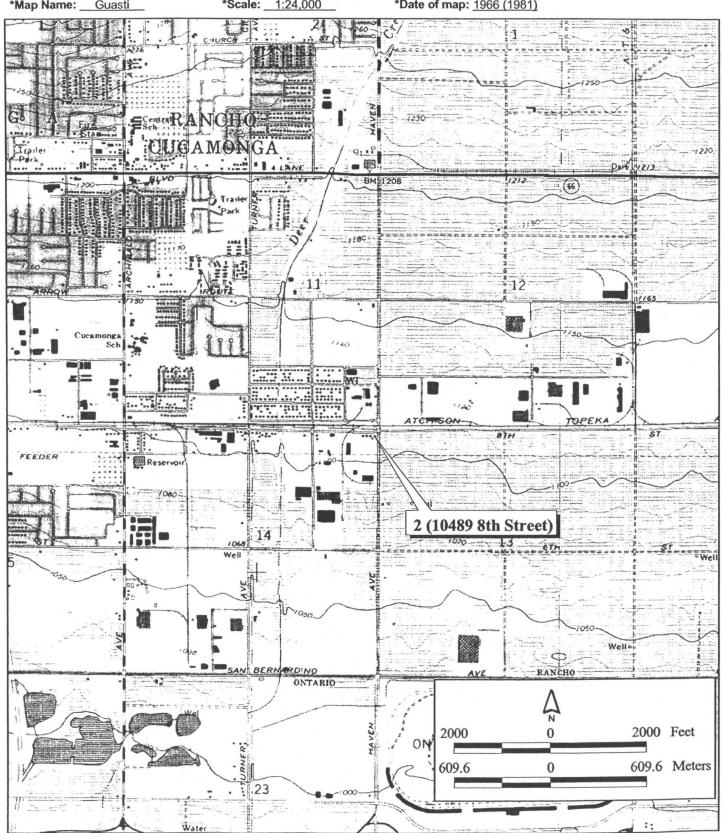

| State of California  | - The Resources Agency |
|----------------------|------------------------|
| <b>DEPARTMENT OF</b> | PARKS AND RECREATION   |
| LOCATION             | MAD                    |

Primary # <u>R36~01/376</u>
HRI#\_
Trinomial <u>SBR-1/3064</u>

Page 2 of 6
\*Map Name: Guasti

\*Resource Name or # (Assigned by recorder) HA-1

\*Scale: 1:24,000 \*Date of map: 1966 (1981)