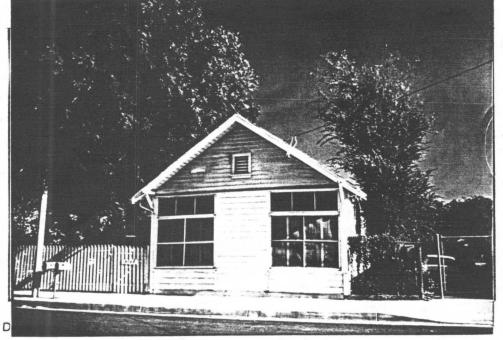

#### DESCRIPTION

7a. Architectural style: Free Classic Queen Anne

7b. Briefly describe the present physical appearance of the site or structure and describe any major alterations from its

original condition:

A two story rectangular wood structure of the free classic Queen Anne style. Roof is cross gable with wood shake shingles, A polygonal tower with S shaped curved roof is located on the south east corner. Tower roof has decorative fish scale shingles and finial. Front gable has oval window with decorative molding and shingle siding. Upper windows are double hung, lower are rectangular fixed with twin transoms. Transoms have "X" pattern. Siding is flush board. A full length single story porch extends along front of house paired collumns on pedestal with turned spindle balustrade. Front steps are of concrete and straight run. Foundation material is field stone. Interesting landscape features two mature palm trees on eith side of entrance walk and two rows of windmill palms on both the north and south sides of property.

Construction date: \_\_\_\_ Factual 1904

Architect unknown

H.D. Cousins

11. Approx. property size (in feet) Frontage 135 Depth 115 or approx. acreage.\_

Date(s) of enclosed photograph(s) July 1987

P36-004200 13, Condition: Excellent X Good Fair Deteriorated No longer in existence SBR-4200 N None Apparent Surroundings: (Check more than one if necessary) Open land \_\_\_\_Scattered buildings \_\_\_\_ Densely built-up \_\_\_X Residential X Industrial Commercial Other: None known X Private development Zoning Vandalism Public Works project \_\_\_\_\_ Other: \_ Is the structure: On its original site? X Moved? Unknown? Related features: \_\_\_ SIGNIFICANCE 19. Briefly state historical and/or architectural importance (include dates, events, and persons associated with the site.) This structure is significant both architecturally and historically, because of its unique architecture. Though there are other Queen Anne structures within the city, none are of the size and grandeur of this house. It was built by H. D. Cousins in 1904 of redwood. Cousins was a shipbuilder and lumberman from Eureka. He built the structure as part of a plan to raise through bred horses. However, in 1910, the structure was sold to John Whitson, who became involved in Citrus and egg ranching. It was owned by the Whitson family until 1977 for a period of time, the structure was owned by the county museum association. In 1983, it was the subject of a proposal to relocate it to a regional park, and used as a cultural center. Prior to the current owners purchasing it for use as a Bed and Breakfast Inn. The house received the name "Christmas House" due to the lavish parties that the Whitsons held during the Christmas seasons, and because of the red and green stained windows in the upper side gables. Locational sketch map (draw and label site and surrounding streets, roads, and prominent landmarks): 20. Main theme of the historic resource: (If more than one is checked, number in order of importance.) Architecture X Arts & Leisure \_\_ Economic/Industrial \_\_\_\_Exploration/Settlement \_\_\_\_ Government \_\_\_\_\_ Military \_\_\_\_\_ Religion \_\_\_\_\_ Social/Education \_\_ Sources (List books, documents, surveys, personal interviews and their dates). "Light Over the Mountains" by D. Clucas; "Couple Uncovers the story behind Christmas House", Kim Forman, San EDELUEISSE Bernardino Sun. Sunday April 6, 1986; CAMERON County of San Bernardino tax Ass. Records PHALBORNE SUBJECT 22. Date form prepared \_\_\_\_\_\_9/8/1987 STRUCTURE By (name) \_\_\_\_\_ I vnn Merrill Organization \_\_\_\_ Address: City \_\_\_\_\_Zip\_\_\_\_\_ 6TH STREET Phone: \_\_\_