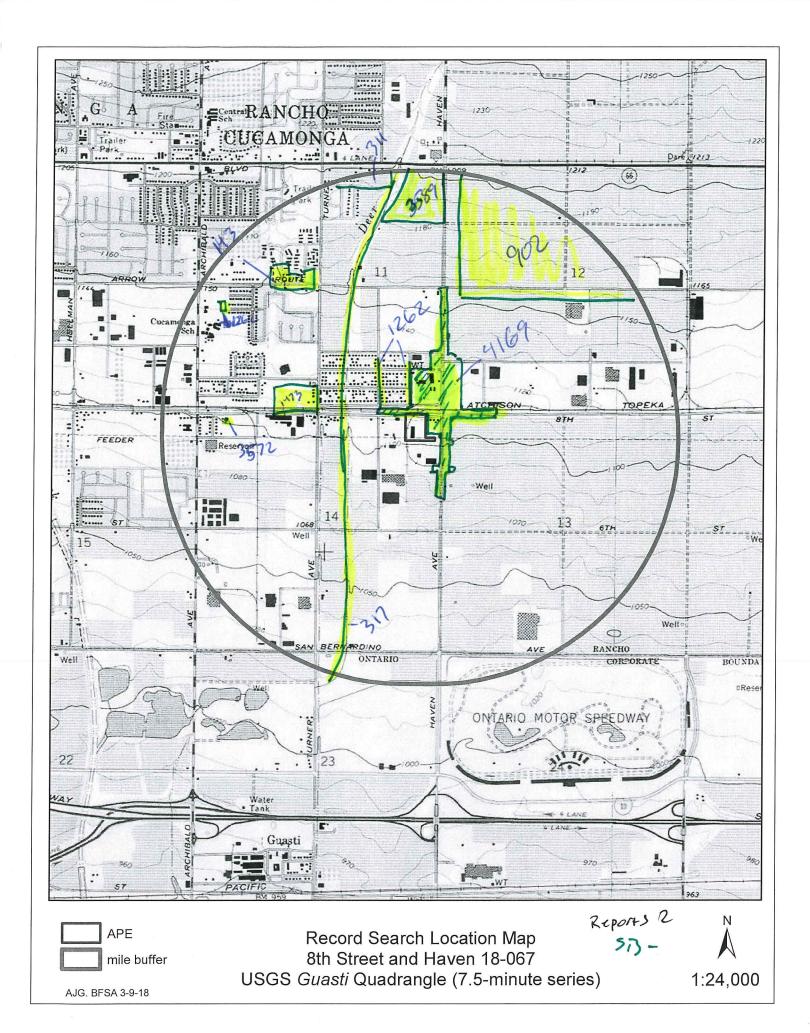

The SCCIC maps and records indicate that 13 resources have been recorded within one mile of the project Area of Potential Effect (APE). One resource (P-36-011277), a railway spur of the Atchison, Topeka and Santa Fe Railway, transects the subject property along the eastern boundary; however, this resource is located within the railway easement, which will not be impacted by development. Site P-36-011277 was recorded by URS Corporation in 2003 during a study that was conducted for the Southern California Regional Rail Authority directly adjacent to the current project.<sup>1</sup> No cultural resources are mapped within the boundaries of the subject property.

within one mile of the APE, none of which cover the subject property. Although visible on the current *Guasti* 7.5' United States Geological Survey (USGS) topographic map, historic maps of the area (the 1897 *Cucamonga* 15', 1953 *Guasti* 7.5', and 1954 *Ontario* 15' USGS topographic maps) do not show the railway spur or any other potentially historic structures within the APE.

There are 13 resources located within one-mile of the current project area. One (P-36-011277) intersects the property, but is located within a railway easement that will not be impacted by the project.

There are 30 reports within a mile and none intersect the APE; however, one (SB-4169) is directly adjacent to the subject property.

| PrimaryString | TrinomialString | ResourceName                                         | OtherIDs                                                                                                                                                           | ResType                                                                       | Age      | Attribs                                                                                                                                                                                           | RecordingEvents                                                                           | Reports                                              |
|---------------|-----------------|------------------------------------------------------|--------------------------------------------------------------------------------------------------------------------------------------------------------------------|-------------------------------------------------------------------------------|----------|---------------------------------------------------------------------------------------------------------------------------------------------------------------------------------------------------|-------------------------------------------------------------------------------------------|------------------------------------------------------|
| P-36-004200   | CA-SBR-004200H  | The Christmas House; Whitson<br>House / HD Cousins   | Resource Name - The Christmas House; OHP Property Number - 059325; PHI - SBR-73; Resource Name - Whitson House / HD Cousins; Other - SBCM-4598; Other - SACM-45847 | Building                                                                      | Historic | AH15 (Standing<br>structures); HP02 (Single<br>family property)                                                                                                                                   | 1975 (Denis Hansberger);<br>1979 (C. Lucas);<br>1980 (G. Teal, SBCM);<br>1987 (L. Merril) |                                                      |
| P-36-011276   | CA-SBR-011276H  | HA-1                                                 | Resource Name - HA-1                                                                                                                                               | Site                                                                          | Historic | AH04 (Privies/dumps/trash<br>scatters)                                                                                                                                                            | 2003 (A. Wesson, URS)                                                                     | SB-04169                                             |
| P-36-011277   | CA-SBR-011277H  | HA-2                                                 | Resource Name - HA-2;<br>Other - Historic Railroad Spur                                                                                                            | Site                                                                          | Historic | AH07 (Roads/trails/railroad<br>grades)                                                                                                                                                            | 2003 (Wesson, URS)                                                                        | SB-04169                                             |
| P-36-011278   | CA-SBR-011278H  | 10489 8th St                                         | Resource Name - 10489 8th St                                                                                                                                       | Building                                                                      | Historic | HP02 (Single family property)                                                                                                                                                                     | 2003 (ERICKSON, URS)                                                                      | SB-04169                                             |
| P-36-011279   | CA-SBR-011279H  | 10483 8th St                                         | Resource Name - 10483 8th St                                                                                                                                       | Building                                                                      | Historic | HP02 (Single family property)                                                                                                                                                                     | 2003 (ERICKSON, URS)                                                                      | SB-04169                                             |
| P-36-011280   | CA-SBR-011280H  | 10463 8th St                                         | Resource Name - 10463 8th St                                                                                                                                       | Building                                                                      | Historic | HP02 (Single family property)                                                                                                                                                                     | 2003 (ERICKSON, URS)                                                                      | SB-04169                                             |
| P-36-011281   | CA-SBR-011281H  | Cucamonga Pioneer Winery District                    | Voided - P36-016467;<br>Resource Name - Cucamonga Pioneer Winery District                                                                                          | Building, Structure, Object,<br>Site, District, Element of<br>district, Other | Historic | AHU3 (Landscaping/orchard); AH04 (Privies/dumps/trash scatters); AH05 (Wels/cisterns); AH07 (Roads/trais/rairoad grades); AH15 (Standing structures); HP04 (Ancillary building); HP08 (Industrial | 1987 (Lynn Merrill);<br>2003 (ERICKSON, URS)                                              | SB-04169                                             |
| P-36-016421   |                 | DeBerard House                                       | Resource Name - DeBerard House;<br>OHP Property Number - 059308                                                                                                    | Building                                                                      | Historic | HP02 (Single family property)                                                                                                                                                                     | 1987 (Merril)                                                                             |                                                      |
| P-36-016422   |                 | English House/Danner's Market                        | OHP Property Number - 059309;<br>Resource Name - English House/Danner's Market                                                                                     | Building                                                                      | Historic | HP02 (Single family property)                                                                                                                                                                     | 1987 (L. Merrili)                                                                         |                                                      |
| P-36-016423   |                 | Padre Winery / Cucamonga Vintage<br>Co; Biane Winery | Resource Name - Padre Winery / Cucamonga Vintage<br>Co;<br>Resource Name - Biane Winery;<br>OHP Property Number - 059310                                           | Building, Structure, District                                                 | Historic | HP02 (Single family<br>property); HP08 (Industrial<br>building); HP46<br>(Walls/gates/fences)                                                                                                     | 1987 (Merrill);<br>2008 (Tanya Rathbun, LSA)                                              | SB-03572, SB-04135, SB-04170, SB-<br>05975, SB-07855 |
| P-36-016436   |                 | Willows School / Professional Center                 | Resource Name - Willows School / Professional Center;<br>OHP Property Number - 059324                                                                              | Building                                                                      | Historic | HP15 (Educational building)                                                                                                                                                                       | 0179 (C. Lucas);<br>1987 (L. Merril)                                                      |                                                      |
| P-36-016438   |                 | Ferrett/Santolucito House                            | Resource Name - Ferrett/Santolucito House                                                                                                                          | Building                                                                      | Historic | HP02 (Single family property)                                                                                                                                                                     | 1987 (L. Merrili)                                                                         |                                                      |
| P-36-016439   |                 | Santolucito Italian American Market                  | Resource Name - Santolucito Italian American Market                                                                                                                | Building                                                                      | Historic | HP06 (1-3 story commercial building)                                                                                                                                                              | 1987 (L. Memil)                                                                           |                                                      |