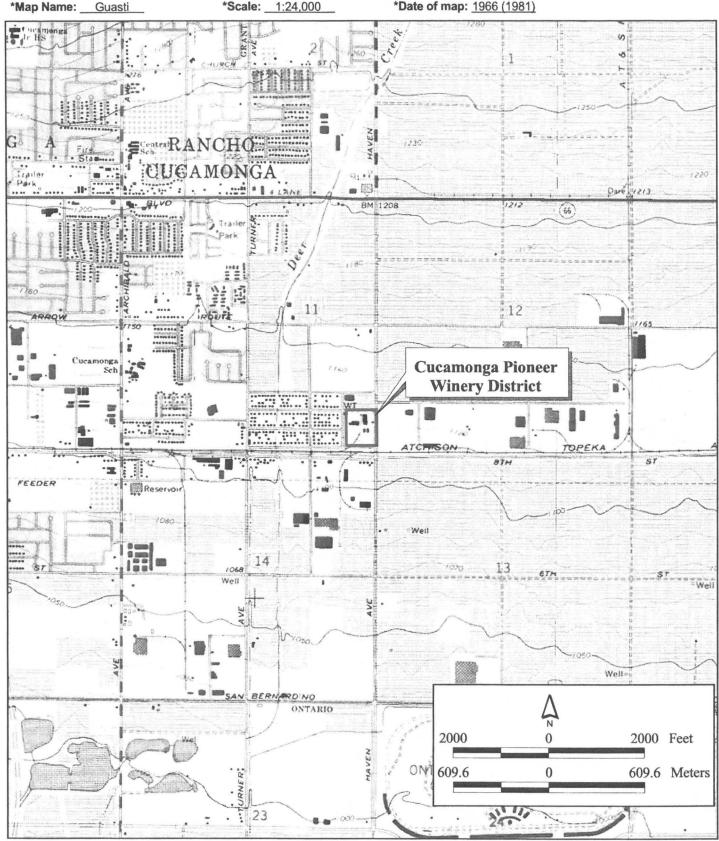

| State of California  | - The Resources Agency |
|----------------------|------------------------|
| <b>DEPARTMENT OF</b> | PARKS AND RECREATION   |
| LOCATION             | MAD                    |

Primary # <u>R36~01/376</u>
HRI#\_
Trinomial <u>SBR-1/3064</u>

Page 2 of 6
\*Map Name: Guasti

\*Resource Name or # (Assigned by recorder) HA-1

\*Scale: 1:24,000 \*Date of map: 1966 (1981)