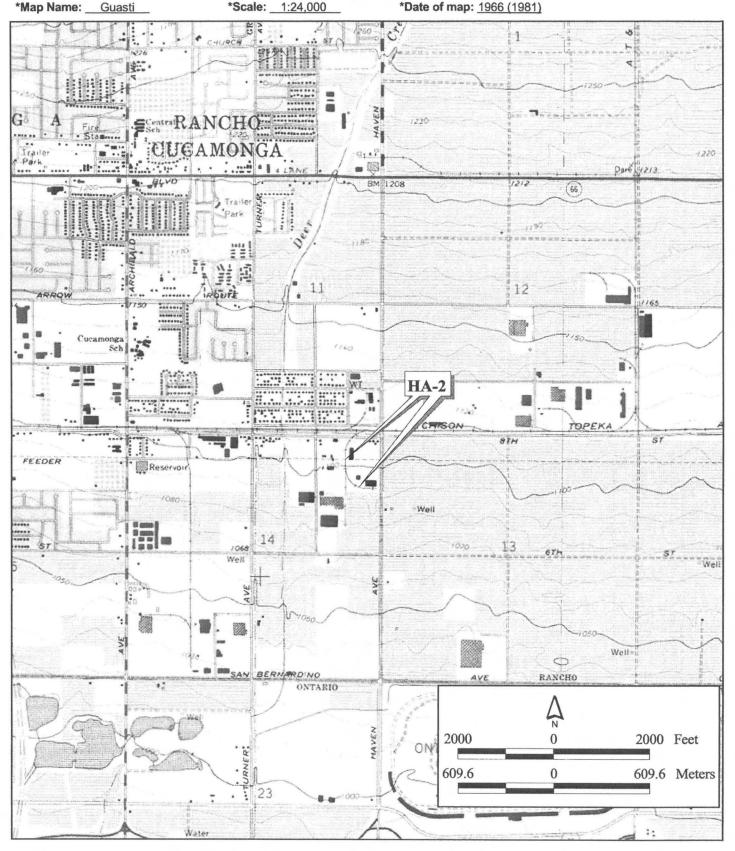

| State of California  | - The Resources Agency |
|----------------------|------------------------|
| <b>DEPARTMENT OF</b> | PARKS AND RECREATION   |
| LOCATION             | MAD                    |

Primary # <u>R36~01/376</u>
HRI#\_
Trinomial <u>SBR-1/3064</u>

Page 2 of 6
\*Map Name: Guasti

\*Resource Name or # (Assigned by recorder) HA-1

\*Scale: 1:24,000 \*Date of map: 1966 (1981)