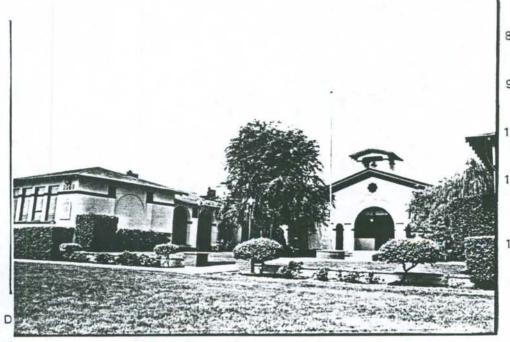

#### DESCRIPTION

7a. Architectural style: Free Classic Queen Anne

7b. Briefly describe the present physical appearance of the site or structure and describe any major alterations from its

original condition:

A two story rectangular wood structure of the free classic Queen Anne style. Roof is cross gable with wood shake shingles, A polygonal tower with S shaped curved roof is located on the south east corner. Tower roof has decorative fish scale shingles and finial. Front gable has oval window with decorative molding and shingle siding. Upper windows are double hung, lower are rectangular fixed with twin transoms. Transoms have "X" pattern. Siding is flush board. A full length single story porch extends along front of house paired collumns on pedestal with turned spindle balustrade. Front steps are of concrete and straight run. Foundation material is field stone. Interesting landscape features two mature palm trees on eith side of entrance walk and two rows of windmill palms on both the north and south sides of property.

Construction date: \_\_\_\_ Factual 1904

Architect unknown

H.D. Cousins

11. Approx. property size (in feet) Frontage 135 Depth 115 or approx. acreage.\_

Date(s) of enclosed photograph(s) July 1987

P36-004200 13, Condition: Excellent X Good Fair Deteriorated No longer in existence SBR-4200 N None Apparent Surroundings: (Check more than one if necessary) Open land \_\_\_\_Scattered buildings \_\_\_\_ Densely built-up \_\_\_X Residential X Industrial Commercial Other: None known X Private development Zoning Vandalism Public Works project \_\_\_\_\_ Other: \_ Is the structure: On its original site? X Moved? Unknown? Related features: \_\_\_ SIGNIFICANCE 19. Briefly state historical and/or architectural importance (include dates, events, and persons associated with the site.) This structure is significant both architecturally and historically, because of its unique architecture. Though there are other Queen Anne structures within the city, none are of the size and grandeur of this house. It was built by H. D. Cousins in 1904 of redwood. Cousins was a shipbuilder and lumberman from Eureka. He built the structure as part of a plan to raise through bred horses. However, in 1910, the structure was sold to John Whitson, who became involved in Citrus and egg ranching. It was owned by the Whitson family until 1977 for a period of time, the structure was owned by the county museum association. In 1983, it was the subject of a proposal to relocate it to a regional park, and used as a cultural center. Prior to the current owners purchasing it for use as a Bed and Breakfast Inn. The house received the name "Christmas House" due to the lavish parties that the Whitsons held during the Christmas seasons, and because of the red and green stained windows in the upper side gables. Locational sketch map (draw and label site and surrounding streets, roads, and prominent landmarks): 20. Main theme of the historic resource: (If more than one is checked, number in order of importance.) Architecture X Arts & Leisure \_\_ Economic/Industrial \_\_\_\_Exploration/Settlement \_\_\_\_ Government \_\_\_\_\_ Military \_\_\_\_\_ Religion \_\_\_\_\_ Social/Education \_\_ Sources (List books, documents, surveys, personal interviews and their dates). "Light Over the Mountains" by D. Clucas; "Couple Uncovers the story behind Christmas House", Kim Forman, San EDELUEISSE Bernardino Sun. Sunday April 6, 1986; CAMERON County of San Bernardino tax Ass. Records PHALBORNE SUBJECT 22. Date form prepared \_\_\_\_\_\_9/8/1987 STRUCTURE By (name) \_\_\_\_\_ I vnn Merrill Organization \_\_\_\_ Address: City \_\_\_\_\_Zip\_\_\_\_\_ 6TH STREET Phone: \_\_\_