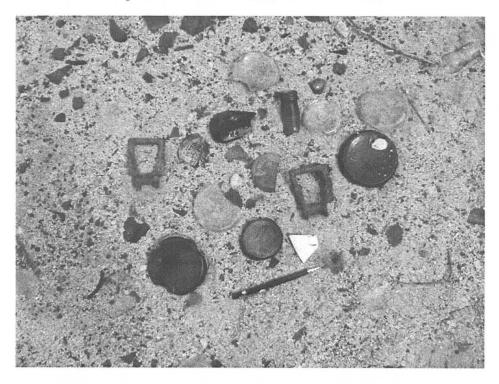

\*Date Recorded 21 April 2003 ⊠ Continuation ☐ Update

Figure 1: Representative sample of artifacts from the east end of the site, along the north side of the SCRRA railroad tracks. Note: the intact cobalt glass bottle included in the picture.

Figure 2: Intact cobalt glass bottle discovered at the east end of the site, along the north side of the railroad tracks.

State of California — The Resources Agency DEPARTMENT OF PARKS AND RECREATION