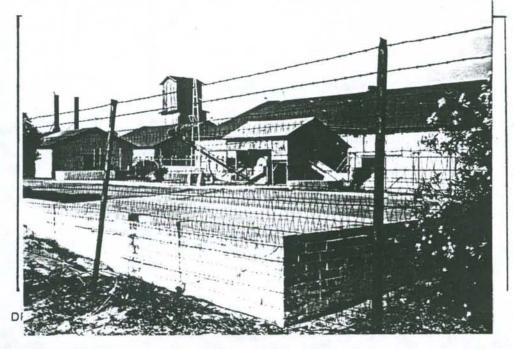

# ARCHAEOLOGICAL SITE RECORD

| Page _ | 3_of_6_              | ,                                                                 | *Resou     | ırce Name or # (Ass                     | igned by Recorder)                             | HA-1                       |
|--------|----------------------|-------------------------------------------------------------------|------------|-----------------------------------------|------------------------------------------------|----------------------------|
| *A1.   | Dimensions:          | a. Length 80 m (N/S) ×                                            | b. Width   | 791 m (E/W) Not                         | e: Dimensions are fo                           | or recorded portion only – |
|        | site extends be      | eyond survey area.                                                |            | , , , , , , , , , , , , , , , , , , , , |                                                |                            |
|        |                      | easurement: Paced                                                 |            |                                         |                                                |                            |
|        |                      | termination (Check any that a                                     |            |                                         |                                                |                            |
|        |                      | Cut bank                                                          |            |                                         |                                                |                            |
|        |                      | Determination: High 🔯                                             |            | Low Explain: Site                       | e extends further, bu                          | it paved roads and         |
|        |                      | scaped areas offer no visibility                                  |            | acces M David/h                         | ilt aver M Cita lim                            | ita inaamalatah, dafinad   |
|        |                      | Check any that apply): 🔲 Res<br>Disturbances 🔲 Vegetation         |            |                                         | and over \ \ \ \ \ \ \ \ \ \ \ \ \ \ \ \ \ \ \ | its incompletely defined   |
| A2.    | Depth:               |                                                                   |            | Method of Determ                        | nination:                                      |                            |
| *A3.   |                      | ins: Present Absent                                               |            |                                         |                                                | the nature of the deposit. |
| *A4.   |                      | mber, briefly describe, indicate siz                              |            |                                         |                                                |                            |
| ,      |                      | tures were noted.                                                 |            |                                         |                                                |                            |
| *A5.   | <b>Cultural Cons</b> | stituents: (Describe and quantify                                 | artifacts, | ecofacts, cultural reside               | ues, etc., not associate                       | ed with features.)         |
|        | Artifacts cons       | sisted of white decorated of                                      | lishware   | , fragments of col                      | balt, brown, greer                             | , olive glass fragments,   |
|        | clear bottle         | glass fragments, amethyst                                         | glass      | fragments and fra                       | agments of "milk"                              | glass. Other artifacts     |
|        |                      | k fragments, a fork, an inta                                      |            |                                         |                                                |                            |
|        |                      | varies within the site, with                                      |            |                                         |                                                |                            |
|        |                      | amethyst glass fragments of                                       | ould po    | ssibly date to the I                    | late 1800's/early 1                            | 900's. The intact cobalt   |
|        |                      | date to this period as well.                                      |            |                                         |                                                |                            |
| *A6.   |                      | ens Collected? ⊠ No ☐ Yes                                         |            |                                         |                                                |                            |
| *A7.   |                      | n: Good Fair Poo                                                  |            |                                         |                                                |                            |
|        |                      | of the SCRRA railroad tra                                         | cks and    | the landscaping                         | between the railro                             | bad tracks and Humbolt     |
| + 4 0  |                      | to the north of the site.                                         | \ Da       | ou Ouaale biaaata                       | the western next                               | on of the site and the     |
| *A8.   |                      | er: (Type, distance, and directi                                  |            |                                         |                                                |                            |
| ***    |                      | Creek is located approxima                                        |            | Kilometers (8530 fe                     | eet) to the west of                            | the site location.         |
| *A9.   |                      | 50 feet above mean sea lev<br>I Setting: (Describe culturally rel |            | iables such as vegetat                  | tion fauna soils goo                           | logy landform slope conset |
| A10.   |                      | The resource is located alor                                      |            |                                         |                                                |                            |
|        |                      | amatically modified for the o                                     |            |                                         |                                                |                            |
|        |                      | landscaped area has been                                          |            |                                         |                                                |                            |
|        |                      | ornamental trees.                                                 | pianito    | . along the french                      |                                                | are ene, man non nauve     |
| A11.   |                      | rmation: A historic railroad                                      | spur (te   | emporarily recorde                      | d as HA-2) is pa                               | rtially located within the |
|        |                      | tion of Resource HA-1. Res                                        |            |                                         |                                                |                            |
|        | P-36-006847          | (a portion of the historic K                                      | te-Shap    | ed Track/Belt Line                      | ), that connected                              | portions of Los Angeles,   |
|        | Orange, San          | Bernardino and Riverside                                          | Counties   | s. The historic Cu                      | camonga Pioneer                                | Winery lies approx. 375    |
|        | feet (114 me         | ters) to the north of this reso                                   | ource.     |                                         |                                                |                            |
| *A12.  |                      | istoric Protohistoric 154                                         |            |                                         |                                                |                            |
|        |                      | Undetermined Describe po                                          |            |                                         | hronology or factual                           | historic dates if known.   |
|        | , ,                  | ss was produced between 1                                         |            |                                         |                                                |                            |
| A13.   |                      | s: (Discuss data potential, function                              |            |                                         |                                                |                            |
|        |                      | or the historic residences lo                                     |            |                                         |                                                |                            |
|        |                      | irrigation map from 1888)                                         |            |                                         |                                                |                            |
|        |                      | ch is located approximately                                       |            | eet (114 meters) i                      | to the north. It is                            | s possible that the site   |
|        |                      | Il material from another loca                                     |            | mustian associated                      | with the Lleven A                              | tanua Crada Carantian      |
| A14.   |                      | e site may be impacted by the<br>xtended Phase I (presence        |            |                                         |                                                |                            |
|        |                      |                                                                   |            | ce) testing is reco                     | innended to det                                | ennine ii primary intact   |
| A 1 F  |                      | al deposits exist below the s                                     |            | reference) Coliforn                     | io Stato Enginos                               | ring Department Detail     |
| A15.   |                      | Documents, informants, maps, a p, Ontario Sheet, (Irrigation      |            |                                         |                                                |                            |
| A16.   |                      | List subjects, direction of view, and                             |            |                                         |                                                | // (JIII HOCK, 1901).      |
| A10.   |                      | n/Negatives kept at: URS C                                        |            |                                         |                                                | nta Ana. CA 92705          |
|        | Original Modia       | ganvoo nopt at. OTTO                                              | - poruti   | J.II EOEO LUGI I II O                   | . J., J.O. 400, Jai                            | na / ma, o/t or foo        |
| *A17.  | Form Prepare         | ed by C. Hacking and                                              | A. Wes     | sson                                    | Da                                             | te: 23 April 2003          |
|        | Affiliation and      |                                                                   |            | East First St., Ste                     |                                                |                            |
| DPR 5  | 23C (1/95)           |                                                                   |            |                                         |                                                | *Required information      |

### **CONTINUATION SHEET**

Page <u>5</u> of <u>6</u> \*Recorded by: <u>A. Wesson and C. Hacking</u>

Primary # P36-011276HRI #\_
Trinomial\_\_SBR-112764

\*Resource Name or # (Assigned by recorder) <u>HA-1</u>