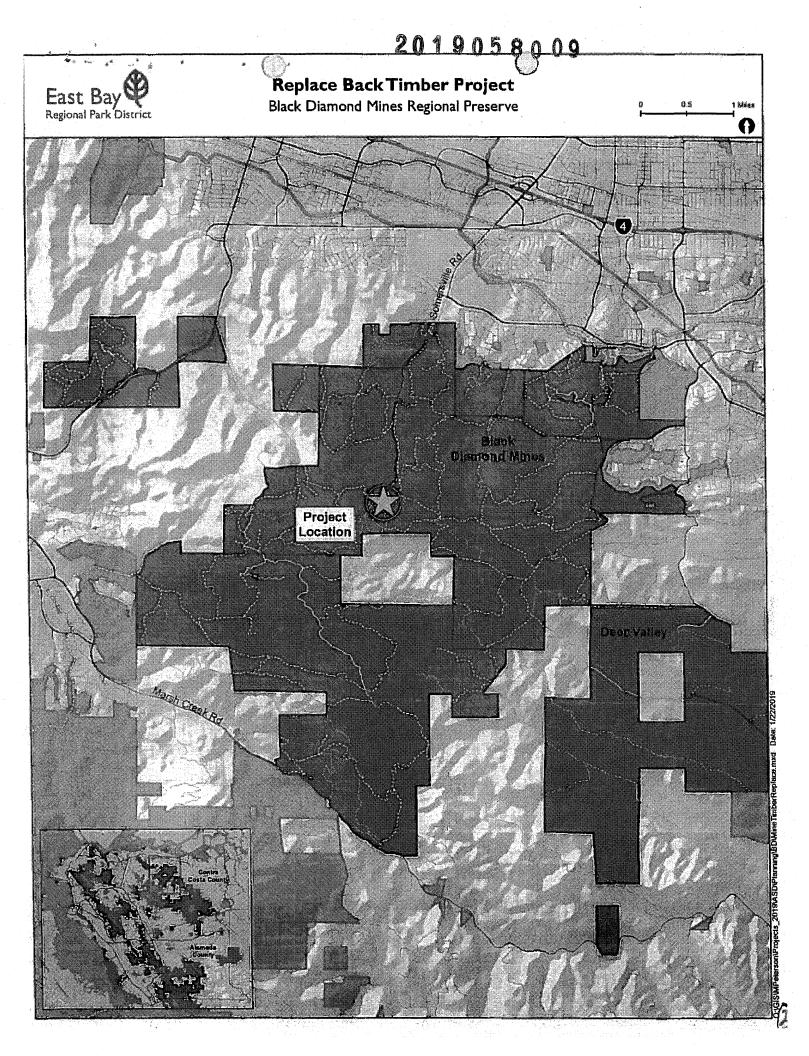

### NOTICE OF EXEMPTION

**PROJECT TITLE:** PROJECT LOCATION: **BACK TIMBER REPLACEMENT** 

**Black Diamond Mines Regional Preserve** 5175 Somersville Road, Antioch Contra Costa County, CA 94509

**PROJECT DESCRIPTION:** The East Bay Regional Park District (Park District) proposes to replace 50-year old aging timber sets lagging underground along the Black Diamond Mine tour route on Level B. The approximate 180-foot span of existing wood is deteriorating and visibly defective in places. New timbering will be designed and constructed to last longer while maintaining the historic appearance. The Park District runs interpretive tours for the public to visit the interior of the Hazel-Atlas Mine, a decommissioned and preserved silica sand mine which had been in use until the 1940's. Today, the public can take a 1,300-foot walk into the mine to see mine workings and ancient geological features. The Back Timber project is located entirely within the mine.