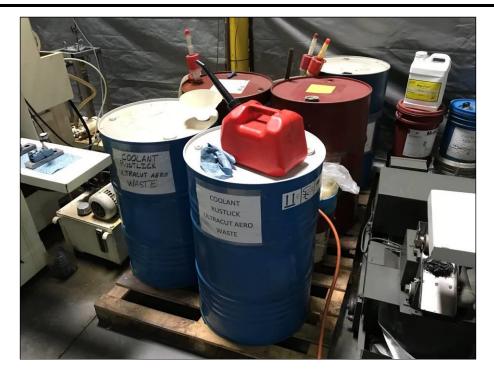

Robinson Pharma occupies the western portion and majority of the Site. The interior of the warehouse portion is used for storing various products used in the manufacturing of vitamins and supplements (Photograph No. 6). No processing or manufacturing of these products is conducted onsite. The shipping and receiving of these products occur at the loading docks located on the north sides of the building. We observed several 55-gallon drums and 250-gallon totes of liquid vitamins, soybean oil, rice bran oil, mineral oils, fish oils, and other related oils within the warehouse (Photograph No. 7). Additionally, several dry items and materials including seeds, nuts, glycerin, and similar items of varying sizes were observed in cardboard boxes/packaging and stored on the concrete floor and shelving (Photograph No. 8). A parts room is located on the northeastern portion of the Robinson Pharma warehouse where employees construct metal parts to be shipped offsite and used in vitamin manufacturing. Several metal fabricating (cutting and drilling) machines were observed in this area and operations involve the use of coolants, lubricants, and hydraulic oils (Photograph No. 9). These materials were contained in properly labeled and sealed 55-gallon drums and retail-sized 5-gallon buckets, with no evidence of leaks or spills (Photograph Nos. 10 and 11). The westernmost portion of the warehouse consists of office space used by Robinson Pharma (Photograph Nos. 12 and 13). A janitorial closet with a cleaning station and floor drain was observed in this area (Photograph No. 14).