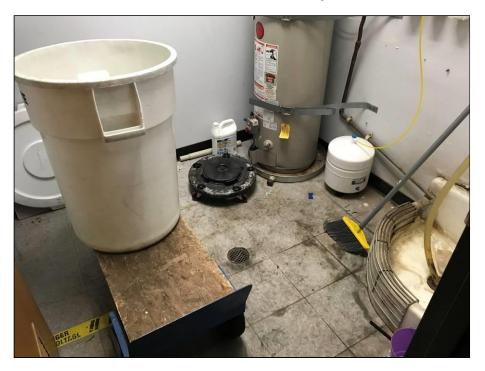

Robinson Pharma occupies the western portion and majority of the Site. The interior of the warehouse portion is used for storing various products used in the manufacturing of vitamins and supplements (Photograph No. 6). No processing or manufacturing of these products is conducted onsite. The shipping and receiving of these products occur at the loading docks located on the north sides of the building. We observed several 55-gallon drums and 250-gallon totes of liquid vitamins, soybean oil, rice bran oil, mineral oils, fish oils, and other related oils within the warehouse (Photograph No. 7). Additionally, several dry items and materials including seeds, nuts, glycerin, and similar items of varying sizes were observed in cardboard boxes/packaging and stored on the concrete floor and shelving (Photograph No. 8). A parts room is located on the northeastern portion of the Robinson Pharma warehouse where employees construct metal parts to be shipped offsite and used in vitamin manufacturing. Several metal fabricating (cutting and drilling) machines were observed in this area and operations involve the use of coolants, lubricants, and hydraulic oils (Photograph No. 9). These materials were contained in properly labeled and sealed 55-gallon drums and retail-sized 5-gallon buckets, with no evidence of leaks or spills (Photograph Nos. 10 and 11). The westernmost portion of the warehouse consists of office space used by Robinson Pharma (Photograph Nos. 12 and 13). A janitorial closet with a cleaning station and floor drain was observed in this area (Photograph No. 14).