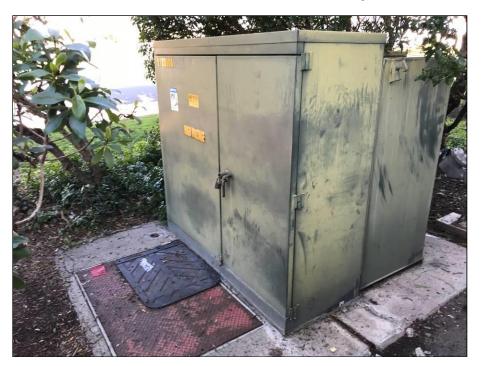

Utilities including sanitary sewer and water supply were observed on the exterior portion of the Site. We observed one pad-mounted transformer near the sidewalk along the northern perimeter and several dry transformers located within the warehouse building (Photograph Nos. 18 and 19). The pad-mounted transformer appeared to be in good operating condition, with no evidence of fluid leaks or spills. The dry transformers observed also appeared to be in good condition. Stormwater runoff generated at the Site appears to run into onsite storm drains located within the parking areas and offsite in the surrounding streets.