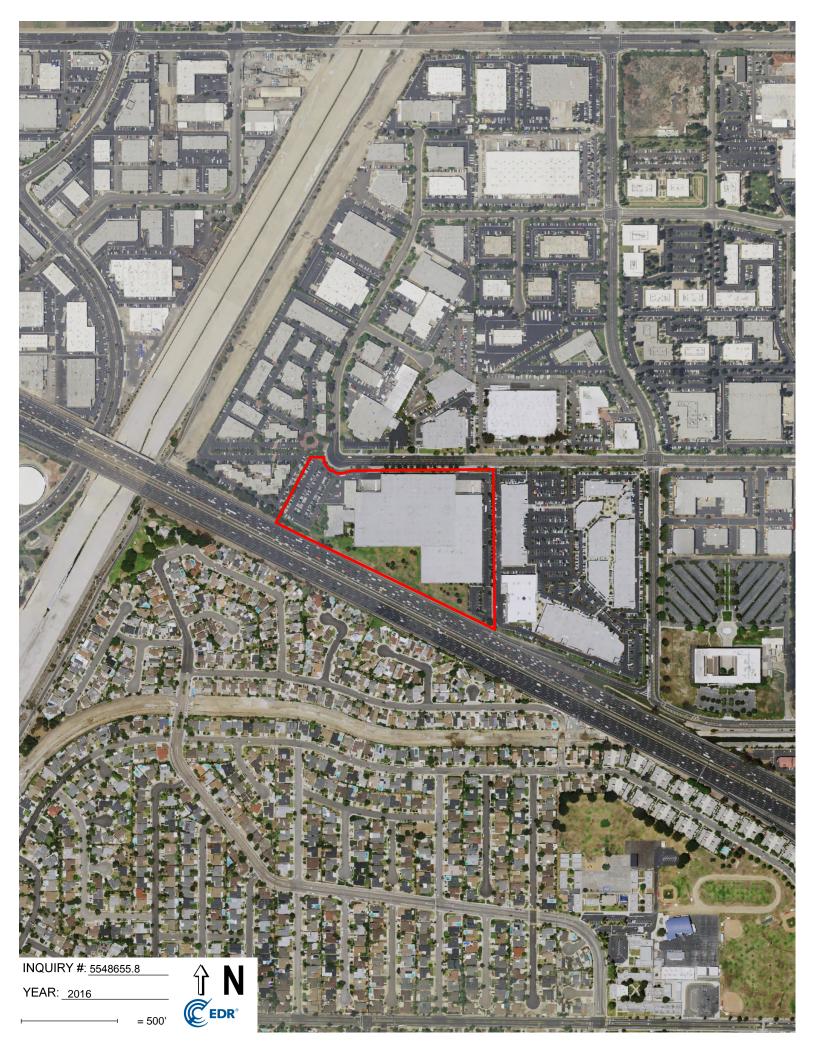

#### 5.2 Aerial Photographs

We reviewed historical aerial photographs for the years 1938, 1947, 1953, 1963, 1972, 1977, 1987, 1990, 1994, 2005, 2009, 2012, and 2016 (Appendix D) for indications of past land uses that had the potential to have impacted the Site through the use, storage or disposal of hazardous substances and/or petroleum products. The following table summarizes our observations of the Site and adjacent properties on the aerial photographs.

| Veen                                                 | Obser                                                                                                                                                                                                                                       | vations                                                                                                                                                                                                                                                      |
|------------------------------------------------------|---------------------------------------------------------------------------------------------------------------------------------------------------------------------------------------------------------------------------------------------|--------------------------------------------------------------------------------------------------------------------------------------------------------------------------------------------------------------------------------------------------------------|
| Year                                                 | Site                                                                                                                                                                                                                                        | Adjacent Properties                                                                                                                                                                                                                                          |
| (1'' = 500')                                         | photograph.                                                                                                                                                                                                                                 |                                                                                                                                                                                                                                                              |
| 1953<br>(1" = 500')                                  | Conditions appear to have been similar to those observed on the 1947 aerial photograph.                                                                                                                                                     | Conditions appear to have been similar to those observed on the 1947 aerial photograph.                                                                                                                                                                      |
| 1963<br>(1" = 500')                                  | Conditions appear to have been similar to those observed on the 1953 aerial photograph.                                                                                                                                                     | Conditions appear to have been similar to those observed on the 1953 aerial photograph.                                                                                                                                                                      |
| 1972<br>(1" = 500')                                  | Conditions appear to have been similar to<br>those observed on the 1963 aerial<br>photograph.                                                                                                                                               | Conditions appear to have been similar to<br>those observed on the 1963 aerial<br>photograph, except that the construction of I-<br>405 and single-family residential<br>development had occurred to the south of the<br>Site.                               |
| 1977<br>(1" = 500')                                  | The northern and northwestern portions of<br>the Site appear to have been developed with<br>a commercial structure and parking lots.<br>The southern and southeastern portions of<br>the Site still appear used for dryland<br>farming.     | Conditions appear to have been similar to<br>those observed on the 1972 aerial<br>photograph, except that properties to the<br>north and east appear to have been developed<br>with structures and parking lots.                                             |
| 1987<br>(1" = 500')                                  | Conditions appear to have been similar to those observed on the 1977 aerial photograph.                                                                                                                                                     | Conditions appear to have been similar to<br>those observed on the 1977 aerial<br>photograph, except that dryland farming is<br>no longer apparent and adjacent properties to<br>the north are now developed with<br>commercial structures and parking lots. |
| 1990<br>(1" = 500')                                  | Conditions appear to have been similar to<br>those observed on the 1987 aerial<br>photograph, except that the commercial<br>warehouse structure appears to have<br>expanded into the southeastern and<br>northwestern portions of the Site. | Conditions appear to have been similar to those observed on the 1987 aerial photograph.                                                                                                                                                                      |
| 1994<br>(1" = 500')                                  | Conditions appear to have been similar to<br>those observed on the 1990 aerial<br>photograph, except the building on the<br>northeastern portion of the Site had been<br>demolished and redeveloped into the<br>existing parking lot.       | Conditions appear to have been similar to<br>those observed on the 1990 aerial<br>photograph.                                                                                                                                                                |
| 2005, 2009,<br>2010, 2012 and<br>2016<br>(1" = 500') | Conditions appear to have been similar to<br>those observed on the 1994 aerial<br>photograph. The Site appears to have been<br>developed to its current configuration, a<br>commercial structure and parking lots.                          | Conditions appear similar to those observed<br>on the 1994 aerial photograph.                                                                                                                                                                                |