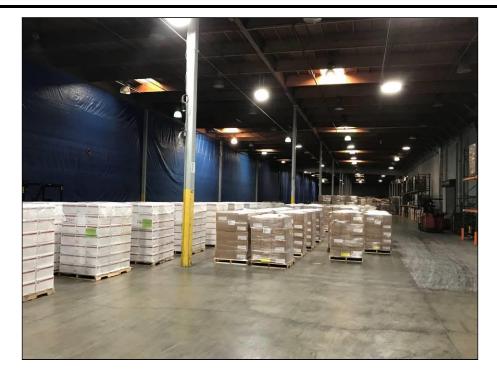

#### 6.3 Onsite Survey

The Site is developed with a one-story concrete tilt-up warehouse building occupied for storage purposes by three tenants including Robinson Pharma, South Coast Baking Supply, and Dektra Lite (Photograph Nos. 1 through 5). The balance of the Site consists of landscaped areas and parking lots.