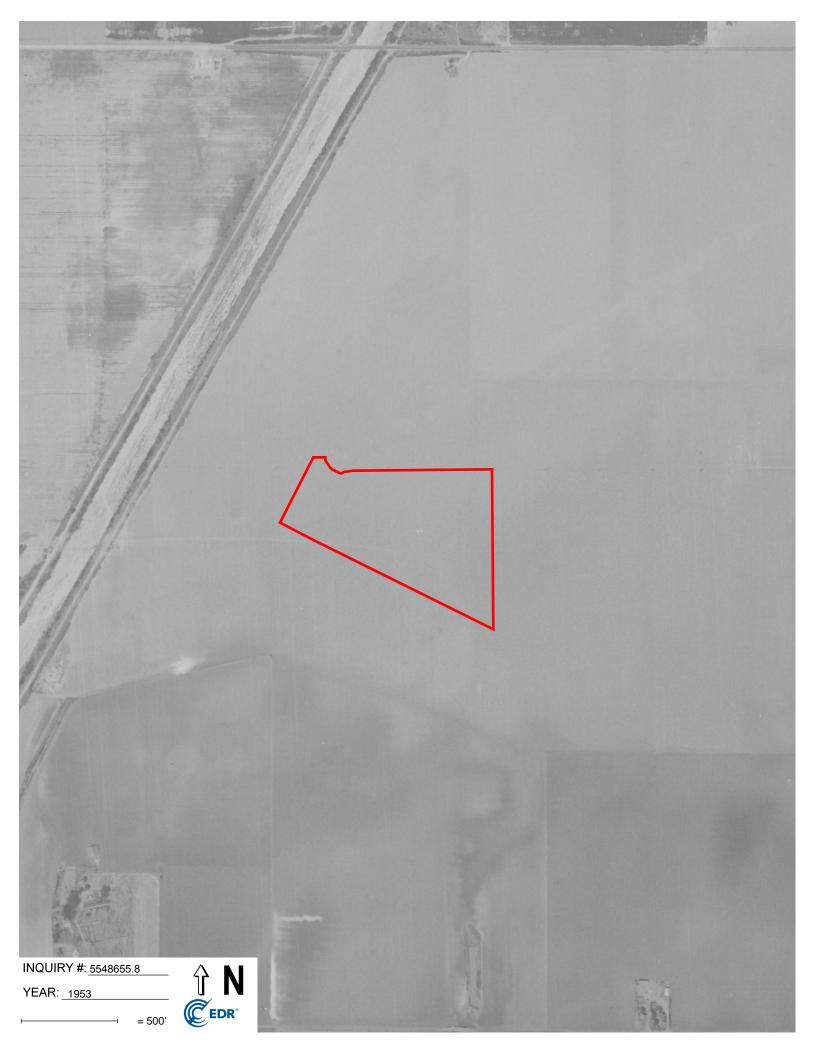

#### 5.2 Aerial Photographs

We reviewed historical aerial photographs for the years 1938, 1947, 1953, 1963, 1972, 1977, 1987, 1990, 1994, 2005, 2009, 2012, and 2016 (Appendix D) for indications of past land uses that had the potential to have impacted the Site through the use, storage or disposal of hazardous substances and/or petroleum products. The following table summarizes our observations of the Site and adjacent properties on the aerial photographs.

|                     | Observations                                                                                                   |                                                                                                          |  |
|---------------------|----------------------------------------------------------------------------------------------------------------|----------------------------------------------------------------------------------------------------------|--|
| Year                | Site                                                                                                           | Adjacent Properties                                                                                      |  |
| 1938<br>(1" = 500') | The Site appears to have been used for agricultural purposes (dryland farming) with no structural development. | Adjacent properties in all directions appear<br>to have been had been used for agricultural<br>purposes. |  |
| 1947                | Conditions appear to have been similar to those observed on the 1938 aerial                                    | Conditions were similar to those observed on the 1938 aerial photograph.                                 |  |