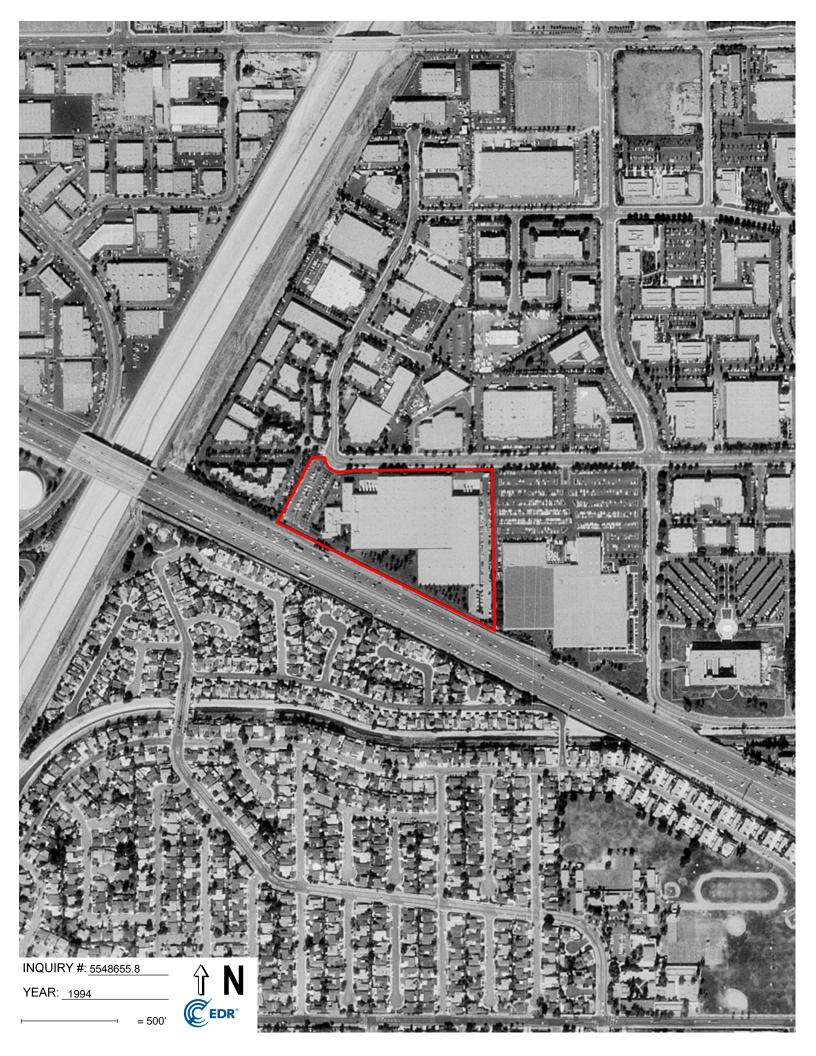

#### 5.2 Aerial Photographs

We reviewed historical aerial photographs for the years 1938, 1947, 1953, 1963, 1972, 1977, 1987, 1990, 1994, 2005, 2009, 2012, and 2016 (Appendix D) for indications of past land uses that had the potential to have impacted the Site through the use, storage or disposal of hazardous substances and/or petroleum products. The following table summarizes our observations of the Site and adjacent properties on the aerial photographs.

| Veen                                                 | Obser                                                                                                                                                                                                                                       | vations                                                                                                                                                                                                                                                      |
|------------------------------------------------------|---------------------------------------------------------------------------------------------------------------------------------------------------------------------------------------------------------------------------------------------|--------------------------------------------------------------------------------------------------------------------------------------------------------------------------------------------------------------------------------------------------------------|
| Year                                                 | Site                                                                                                                                                                                                                                        | Adjacent Properties                                                                                                                                                                                                                                          |
| (1'' = 500')                                         | photograph.                                                                                                                                                                                                                                 |                                                                                                                                                                                                                                                              |
| 1953<br>(1" = 500')                                  | Conditions appear to have been similar to those observed on the 1947 aerial photograph.                                                                                                                                                     | Conditions appear to have been similar to those observed on the 1947 aerial photograph.                                                                                                                                                                      |
| 1963<br>(1" = 500')                                  | Conditions appear to have been similar to those observed on the 1953 aerial photograph.                                                                                                                                                     | Conditions appear to have been similar to those observed on the 1953 aerial photograph.                                                                                                                                                                      |
| 1972<br>(1" = 500')                                  | Conditions appear to have been similar to<br>those observed on the 1963 aerial<br>photograph.                                                                                                                                               | Conditions appear to have been similar to<br>those observed on the 1963 aerial<br>photograph, except that the construction of I-<br>405 and single-family residential<br>development had occurred to the south of the<br>Site.                               |
| 1977<br>(1" = 500')                                  | The northern and northwestern portions of<br>the Site appear to have been developed with<br>a commercial structure and parking lots.<br>The southern and southeastern portions of<br>the Site still appear used for dryland<br>farming.     | Conditions appear to have been similar to<br>those observed on the 1972 aerial<br>photograph, except that properties to the<br>north and east appear to have been developed<br>with structures and parking lots.                                             |
| 1987<br>(1" = 500')                                  | Conditions appear to have been similar to those observed on the 1977 aerial photograph.                                                                                                                                                     | Conditions appear to have been similar to<br>those observed on the 1977 aerial<br>photograph, except that dryland farming is<br>no longer apparent and adjacent properties to<br>the north are now developed with<br>commercial structures and parking lots. |
| 1990<br>(1" = 500')                                  | Conditions appear to have been similar to<br>those observed on the 1987 aerial<br>photograph, except that the commercial<br>warehouse structure appears to have<br>expanded into the southeastern and<br>northwestern portions of the Site. | Conditions appear to have been similar to those observed on the 1987 aerial photograph.                                                                                                                                                                      |
| 1994<br>(1" = 500')                                  | Conditions appear to have been similar to<br>those observed on the 1990 aerial<br>photograph, except the building on the<br>northeastern portion of the Site had been<br>demolished and redeveloped into the<br>existing parking lot.       | Conditions appear to have been similar to<br>those observed on the 1990 aerial<br>photograph.                                                                                                                                                                |
| 2005, 2009,<br>2010, 2012 and<br>2016<br>(1" = 500') | Conditions appear to have been similar to<br>those observed on the 1994 aerial<br>photograph. The Site appears to have been<br>developed to its current configuration, a<br>commercial structure and parking lots.                          | Conditions appear similar to those observed<br>on the 1994 aerial photograph.                                                                                                                                                                                |