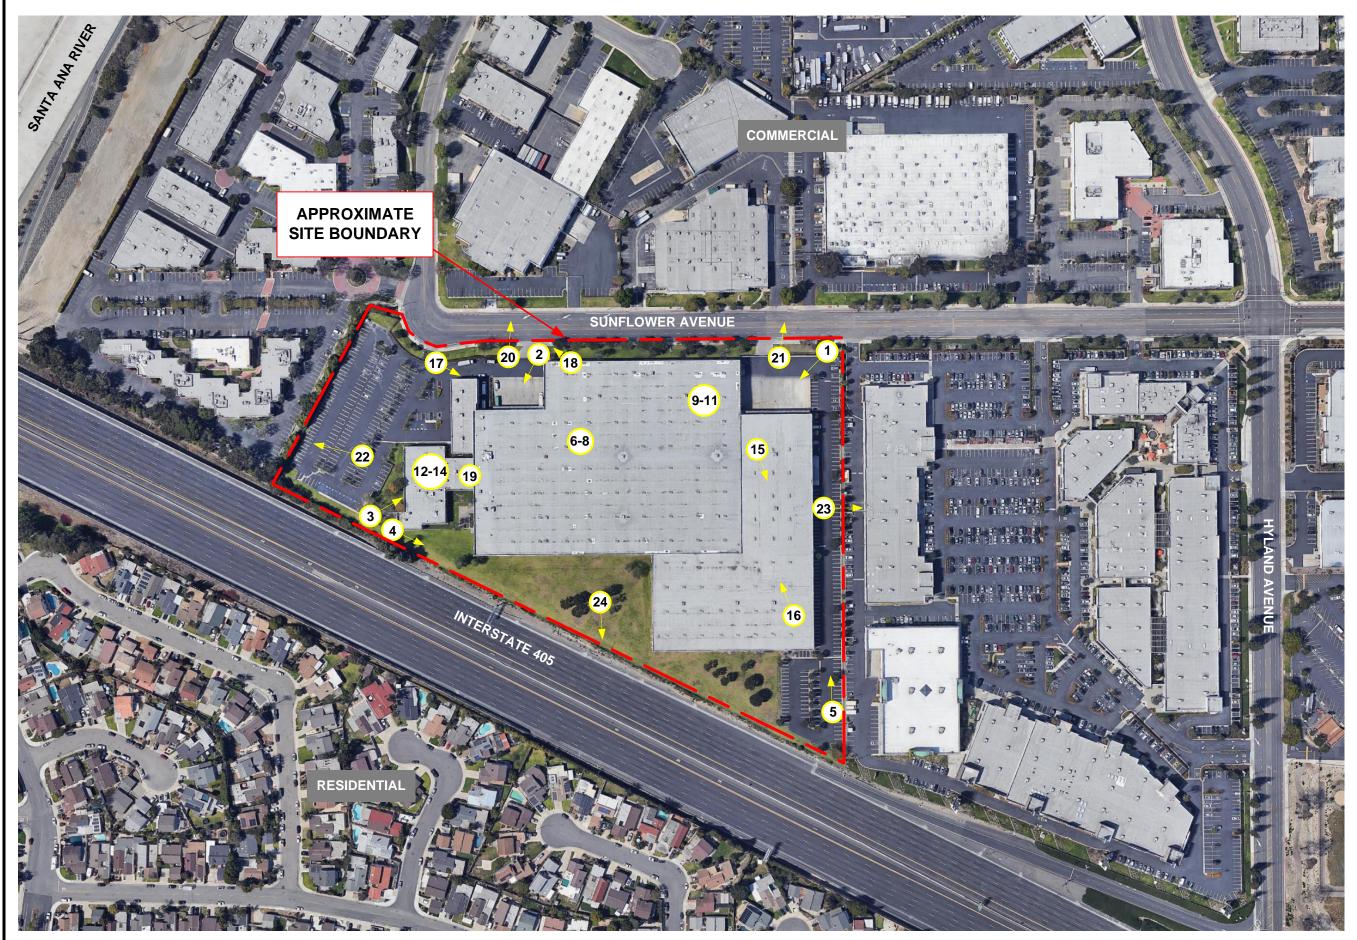

Weather on the day of the site reconnaissance was sunny with temperatures in the mid-70s. There were no limiting conditions encountered during the site reconnaissance. Photographs of Site features and offsite properties are appended. Figure 2 is a Site Plan illustrating selected site features.

#### 6.3 Onsite Survey

The Site is developed with a one-story concrete tilt-up warehouse building occupied for storage purposes by three tenants including Robinson Pharma, South Coast Baking Supply, and Dektra Lite (Photograph Nos. 1 through 5). The balance of the Site consists of landscaped areas and parking lots.

#### 6.4 Offsite Survey

Properties within the site vicinity consist of predominantly commercial development and include:

- North: Commercial-retail properties, including Quilter Laboratories LLC, Wet Okole Seat Covers, FedEx shipping center, and surface parking lots (Photograph Nos. 20 and 21).
- West: Commercial office buildings and surface parking lots (Photograph No. 22).
- **East:** Retail-commercial development including furniture stores, restaurants and surface parking lots (Photograph No. 23).
- **South:** I-405, beyond which is residential development (Photograph No. 24).