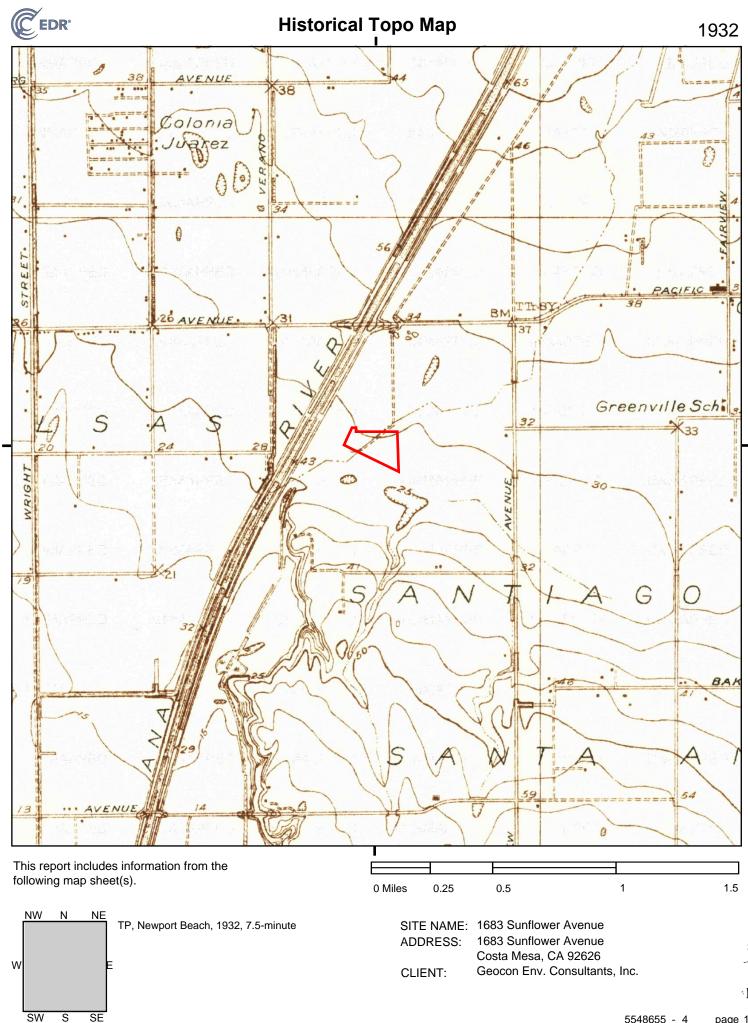

#### 5.3 Topographic Maps

We reviewed historical topographic maps for the years 1896, 1901, 1902, 1932, 1935, 1942, 1949, 1951, 1965, 1972, 1981, and 2012 provided by EDR. A copy of EDR's report entitled EDR Historical Topographic Map Report is in Appendix E. The following summarizes how the Site and adjacent properties are depicted on the historical topographic maps.

| X                   | Observations                                                             |                                                                                                                                                                             |  |  |
|---------------------|--------------------------------------------------------------------------|-----------------------------------------------------------------------------------------------------------------------------------------------------------------------------|--|--|
| Year                | Site                                                                     | Adjacent Properties                                                                                                                                                         |  |  |
| 1896<br>(1:62,500)  | The Site is depicted as undeveloped.                                     | Limited development exists in the site<br>vicinity to the east and the Santa Ana River<br>is depicted to the west of the Site.                                              |  |  |
| 1901<br>(1:62,500)  | Conditions are similar to those depicted<br>on the 1896 topographic map. | Conditions are similar to those depicted on the 1896 topographic map.                                                                                                       |  |  |
| 1902<br>(1:125,000) | Conditions are similar to those depicted<br>on the 1901 topographic map. | Conditions are similar to those depicted on the 1901 topographic map.                                                                                                       |  |  |
| 1932<br>(1:31,680)  | Conditions are similar to those depicted<br>on the 1902 topographic map. | Conditions are similar to those depicted on the 1902 topographic map.                                                                                                       |  |  |
| 1935<br>(1:31,680)  | Conditions are similar to those depicted<br>on the 1932 topographic map. | Conditions are similar to those depicted on the 1932 topographic map.                                                                                                       |  |  |
| 1942<br>(1:24,000)  | Conditions are similar to those depicted<br>on the 1935 topographic map. | Conditions are similar to those depicted on the 1935 topographic map.                                                                                                       |  |  |
| 1949<br>(1:24,000)  | Conditions are similar to those depicted<br>on the 1942 topographic map. | Conditions are similar to those depicted on the 1942 topographic map.                                                                                                       |  |  |
| 1951<br>(1:24,000)  | Conditions are similar to those depicted<br>on the 1949 topographic map. | Conditions are similar to those depicted on<br>the 1949 topographic map, except for an<br>increase in structural development in the<br>site vicinity and surrounding areas. |  |  |
| 1965<br>(1:24,000)  | Conditions are similar to those depicted<br>on the 1951 topographic map. | Conditions are similar to those depicted on the 1951 topographic map.                                                                                                       |  |  |
| 1972<br>(1:24,000)  | Conditions are similar to those depicted<br>on the 1965 topographic map. | Conditions are similar to those depicted on the 1965 topographic map.                                                                                                       |  |  |
| 1981<br>(1:24,000)  | The Site is shaded pink indicating urban development.                    | Conditions are similar to those depicted on the 1972 topographic map.                                                                                                       |  |  |
| 2012<br>(1:24,000)  | No shading or structures are depicted on the Site.                       | No shading or structures are depicted on adjacent properties.                                                                                                               |  |  |

The historical topographic maps depict no conditions, structures, or uses on the Site or adjacent properties that would suggest the presence of RECs.