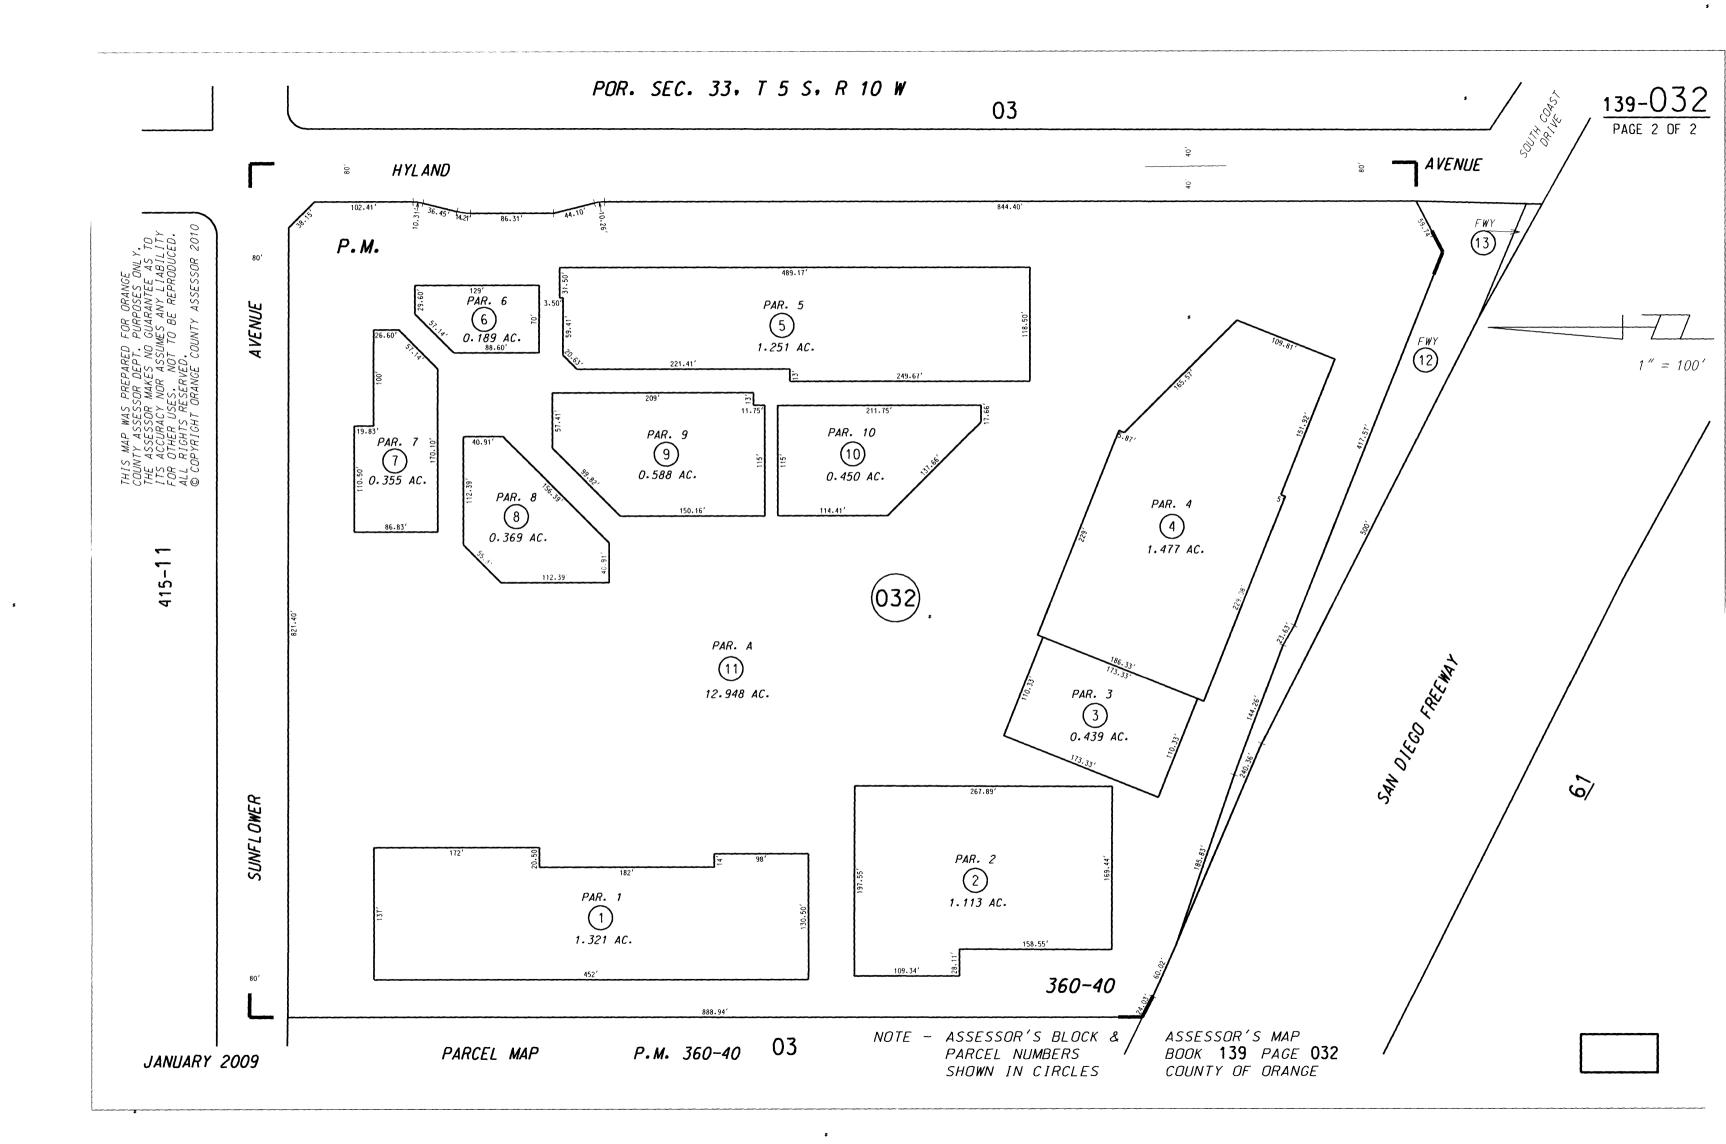

#### 2.1 Location and Legal Description

The 15.75-acre Site is located at 1683 Sunflower Avenue in the Mesa Verde area of Costa Mesa, Orange County, California (Figure 1). The Site is situated north of Interstate 405 (I-405), south of Sunflower Avenue, east of Santa Ana River, and west of Hyland Avenue. The Orange County assessor's parcel number (APN) for the Site is 139-031-62. A parcel map depicting the Site is in Appendix A.