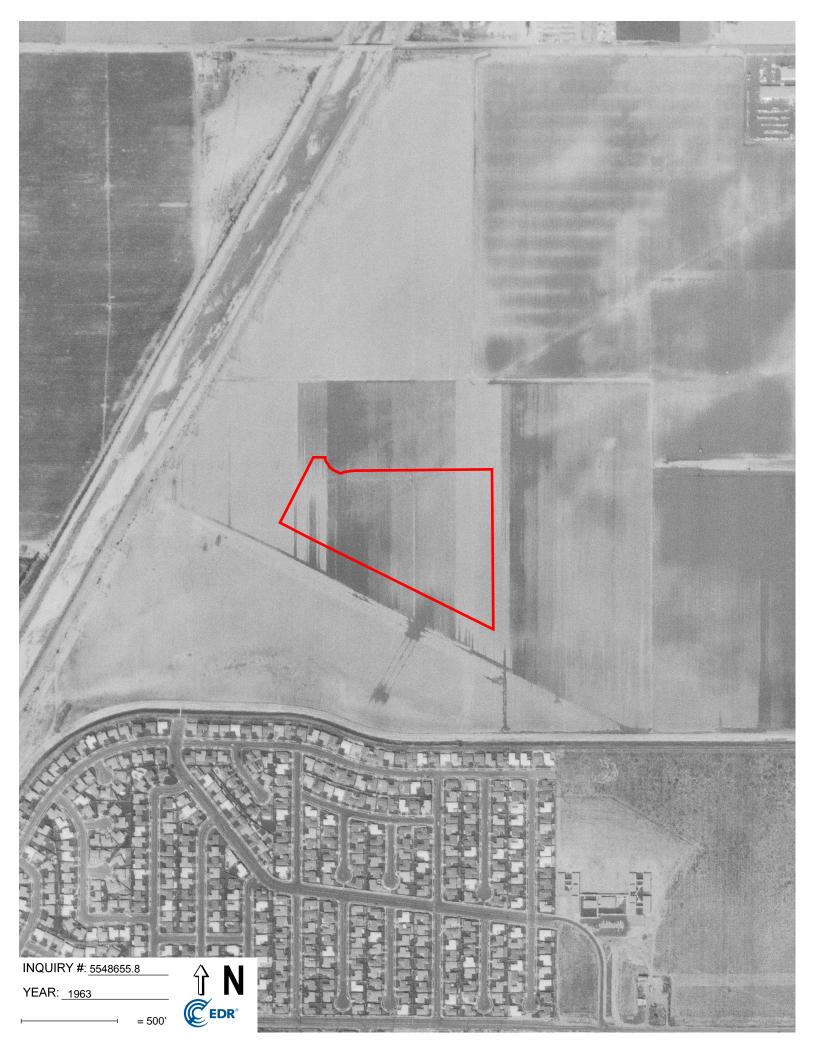

#### 5.2 Aerial Photographs

We reviewed historical aerial photographs for the years 1938, 1947, 1953, 1963, 1972, 1977, 1987, 1990, 1994, 2005, 2009, 2012, and 2016 (Appendix D) for indications of past land uses that had the potential to have impacted the Site through the use, storage or disposal of hazardous substances and/or petroleum products. The following table summarizes our observations of the Site and adjacent properties on the aerial photographs.

| Veen                                                 | Obser                                                                                                                                                                                                                                       | vations                                                                                                                                                                                                                                                      |
|------------------------------------------------------|---------------------------------------------------------------------------------------------------------------------------------------------------------------------------------------------------------------------------------------------|--------------------------------------------------------------------------------------------------------------------------------------------------------------------------------------------------------------------------------------------------------------|
| Year                                                 | Site                                                                                                                                                                                                                                        | Adjacent Properties                                                                                                                                                                                                                                          |
| (1'' = 500')                                         | photograph.                                                                                                                                                                                                                                 |                                                                                                                                                                                                                                                              |
| 1953<br>(1" = 500')                                  | Conditions appear to have been similar to those observed on the 1947 aerial photograph.                                                                                                                                                     | Conditions appear to have been similar to those observed on the 1947 aerial photograph.                                                                                                                                                                      |
| 1963<br>(1" = 500')                                  | Conditions appear to have been similar to those observed on the 1953 aerial photograph.                                                                                                                                                     | Conditions appear to have been similar to those observed on the 1953 aerial photograph.                                                                                                                                                                      |
| 1972<br>(1" = 500')                                  | Conditions appear to have been similar to<br>those observed on the 1963 aerial<br>photograph.                                                                                                                                               | Conditions appear to have been similar to<br>those observed on the 1963 aerial<br>photograph, except that the construction of I-<br>405 and single-family residential<br>development had occurred to the south of the<br>Site.                               |
| 1977<br>(1" = 500')                                  | The northern and northwestern portions of<br>the Site appear to have been developed with<br>a commercial structure and parking lots.<br>The southern and southeastern portions of<br>the Site still appear used for dryland<br>farming.     | Conditions appear to have been similar to<br>those observed on the 1972 aerial<br>photograph, except that properties to the<br>north and east appear to have been developed<br>with structures and parking lots.                                             |
| 1987<br>(1" = 500')                                  | Conditions appear to have been similar to those observed on the 1977 aerial photograph.                                                                                                                                                     | Conditions appear to have been similar to<br>those observed on the 1977 aerial<br>photograph, except that dryland farming is<br>no longer apparent and adjacent properties to<br>the north are now developed with<br>commercial structures and parking lots. |
| 1990<br>(1" = 500')                                  | Conditions appear to have been similar to<br>those observed on the 1987 aerial<br>photograph, except that the commercial<br>warehouse structure appears to have<br>expanded into the southeastern and<br>northwestern portions of the Site. | Conditions appear to have been similar to those observed on the 1987 aerial photograph.                                                                                                                                                                      |
| 1994<br>(1" = 500')                                  | Conditions appear to have been similar to<br>those observed on the 1990 aerial<br>photograph, except the building on the<br>northeastern portion of the Site had been<br>demolished and redeveloped into the<br>existing parking lot.       | Conditions appear to have been similar to<br>those observed on the 1990 aerial<br>photograph.                                                                                                                                                                |
| 2005, 2009,<br>2010, 2012 and<br>2016<br>(1" = 500') | Conditions appear to have been similar to<br>those observed on the 1994 aerial<br>photograph. The Site appears to have been<br>developed to its current configuration, a<br>commercial structure and parking lots.                          | Conditions appear similar to those observed<br>on the 1994 aerial photograph.                                                                                                                                                                                |