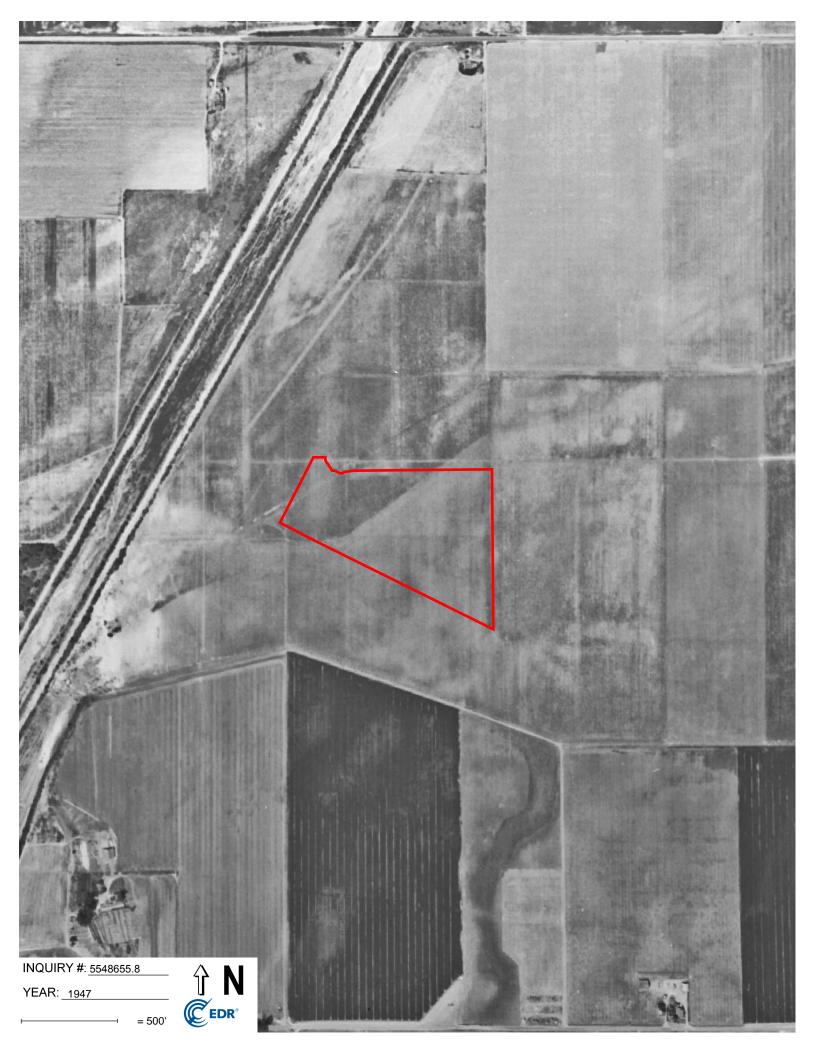

#### 5.2 Aerial Photographs

We reviewed historical aerial photographs for the years 1938, 1947, 1953, 1963, 1972, 1977, 1987, 1990, 1994, 2005, 2009, 2012, and 2016 (Appendix D) for indications of past land uses that had the potential to have impacted the Site through the use, storage or disposal of hazardous substances and/or petroleum products. The following table summarizes our observations of the Site and adjacent properties on the aerial photographs.

|                     | Observations                                                                                                   |                                                                                                          |  |
|---------------------|----------------------------------------------------------------------------------------------------------------|----------------------------------------------------------------------------------------------------------|--|
| Year                | Site                                                                                                           | Adjacent Properties                                                                                      |  |
| 1938<br>(1" = 500') | The Site appears to have been used for agricultural purposes (dryland farming) with no structural development. | Adjacent properties in all directions appear<br>to have been had been used for agricultural<br>purposes. |  |
| 1947                | Conditions appear to have been similar to those observed on the 1938 aerial                                    | Conditions were similar to those observed on the 1938 aerial photograph.                                 |  |