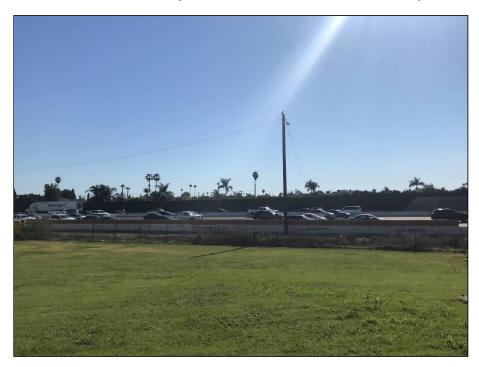

#### 6.2 General Site Setting

The immediate site vicinity generally consists of retail-commercial and office-commercial development. Single-family residential development exists to the south beyond I-405. The Site is bound to the south by I-405, to the east by retail-commercial, to the west by multi-tenant office-commercial, and to the north by commercial development along Sunflower Avenue.

#### 6.4 Offsite Survey

Properties within the site vicinity consist of predominantly commercial development and include:

- North: Commercial-retail properties, including Quilter Laboratories LLC, Wet Okole Seat Covers, FedEx shipping center, and surface parking lots (Photograph Nos. 20 and 21).
- West: Commercial office buildings and surface parking lots (Photograph No. 22).
- **East:** Retail-commercial development including furniture stores, restaurants and surface parking lots (Photograph No. 23).
- **South:** I-405, beyond which is residential development (Photograph No. 24).