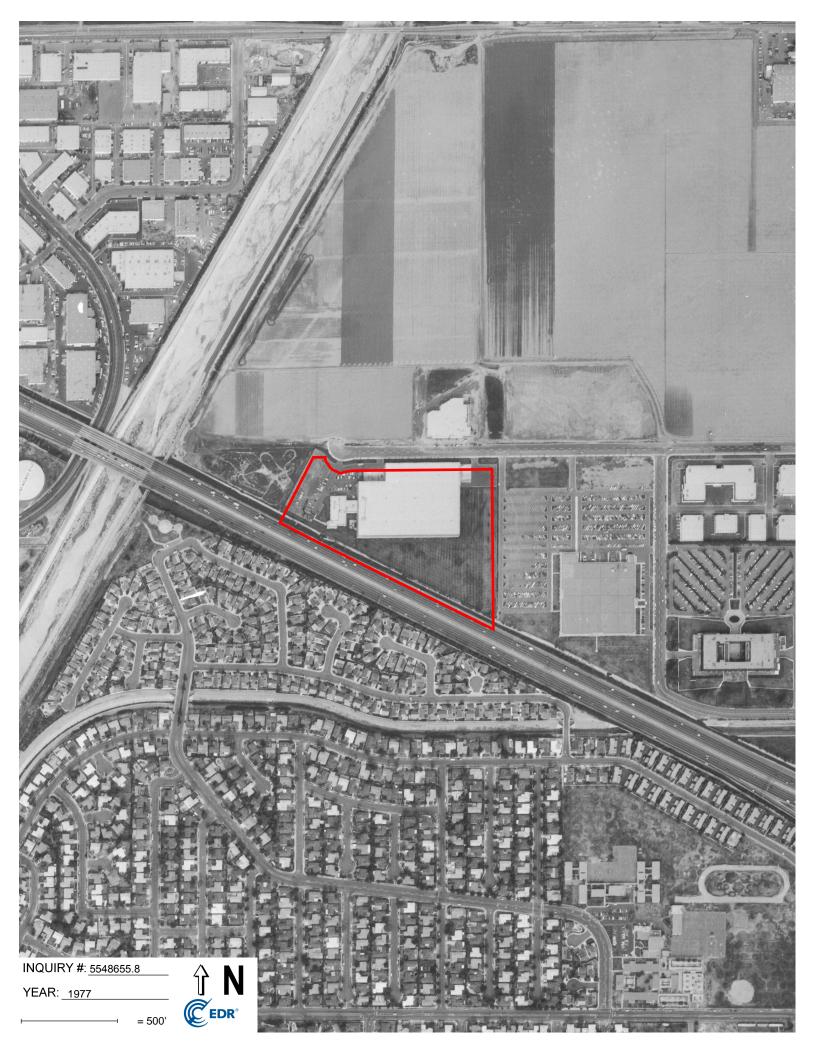

#### 5.2 Aerial Photographs

We reviewed historical aerial photographs for the years 1938, 1947, 1953, 1963, 1972, 1977, 1987, 1990, 1994, 2005, 2009, 2012, and 2016 (Appendix D) for indications of past land uses that had the potential to have impacted the Site through the use, storage or disposal of hazardous substances and/or petroleum products. The following table summarizes our observations of the Site and adjacent properties on the aerial photographs.

| Veen                                                 | Obser                                                                                                                                                                                                                                       | vations                                                                                                                                                                                                                                                      |
|------------------------------------------------------|---------------------------------------------------------------------------------------------------------------------------------------------------------------------------------------------------------------------------------------------|--------------------------------------------------------------------------------------------------------------------------------------------------------------------------------------------------------------------------------------------------------------|
| Year                                                 | Site                                                                                                                                                                                                                                        | Adjacent Properties                                                                                                                                                                                                                                          |
| (1'' = 500')                                         | photograph.                                                                                                                                                                                                                                 |                                                                                                                                                                                                                                                              |
| 1953<br>(1" = 500')                                  | Conditions appear to have been similar to those observed on the 1947 aerial photograph.                                                                                                                                                     | Conditions appear to have been similar to those observed on the 1947 aerial photograph.                                                                                                                                                                      |
| 1963<br>(1" = 500')                                  | Conditions appear to have been similar to those observed on the 1953 aerial photograph.                                                                                                                                                     | Conditions appear to have been similar to those observed on the 1953 aerial photograph.                                                                                                                                                                      |
| 1972<br>(1" = 500')                                  | Conditions appear to have been similar to<br>those observed on the 1963 aerial<br>photograph.                                                                                                                                               | Conditions appear to have been similar to<br>those observed on the 1963 aerial<br>photograph, except that the construction of I-<br>405 and single-family residential<br>development had occurred to the south of the<br>Site.                               |
| 1977<br>(1" = 500')                                  | The northern and northwestern portions of<br>the Site appear to have been developed with<br>a commercial structure and parking lots.<br>The southern and southeastern portions of<br>the Site still appear used for dryland<br>farming.     | Conditions appear to have been similar to<br>those observed on the 1972 aerial<br>photograph, except that properties to the<br>north and east appear to have been developed<br>with structures and parking lots.                                             |
| 1987<br>(1" = 500')                                  | Conditions appear to have been similar to those observed on the 1977 aerial photograph.                                                                                                                                                     | Conditions appear to have been similar to<br>those observed on the 1977 aerial<br>photograph, except that dryland farming is<br>no longer apparent and adjacent properties to<br>the north are now developed with<br>commercial structures and parking lots. |
| 1990<br>(1" = 500')                                  | Conditions appear to have been similar to<br>those observed on the 1987 aerial<br>photograph, except that the commercial<br>warehouse structure appears to have<br>expanded into the southeastern and<br>northwestern portions of the Site. | Conditions appear to have been similar to those observed on the 1987 aerial photograph.                                                                                                                                                                      |
| 1994<br>(1" = 500')                                  | Conditions appear to have been similar to<br>those observed on the 1990 aerial<br>photograph, except the building on the<br>northeastern portion of the Site had been<br>demolished and redeveloped into the<br>existing parking lot.       | Conditions appear to have been similar to<br>those observed on the 1990 aerial<br>photograph.                                                                                                                                                                |
| 2005, 2009,<br>2010, 2012 and<br>2016<br>(1" = 500') | Conditions appear to have been similar to<br>those observed on the 1994 aerial<br>photograph. The Site appears to have been<br>developed to its current configuration, a<br>commercial structure and parking lots.                          | Conditions appear similar to those observed<br>on the 1994 aerial photograph.                                                                                                                                                                                |