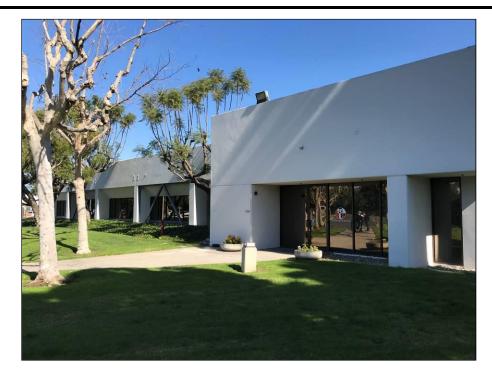

#### 6.3 Onsite Survey

The Site is developed with a one-story concrete tilt-up warehouse building occupied for storage purposes by three tenants including Robinson Pharma, South Coast Baking Supply, and Dektra Lite (Photograph Nos. 1 through 5). The balance of the Site consists of landscaped areas and parking lots.

Robinson Pharma occupies the western portion and majority of the Site. The interior of the warehouse portion is used for storing various products used in the manufacturing of vitamins and supplements (Photograph No. 6). No processing or manufacturing of these products is conducted onsite. The shipping and receiving of these products occur at the loading docks located on the north sides of the building. We observed several 55-gallon drums and 250-gallon totes of liquid vitamins, soybean oil, rice bran oil, mineral oils, fish oils, and other related oils within the warehouse (Photograph No. 7). Additionally, several dry items and materials including seeds, nuts, glycerin, and similar items of varying sizes were observed in cardboard boxes/packaging and stored on the concrete floor and shelving (Photograph No. 8). A parts room is located on the northeastern portion of the Robinson Pharma warehouse where employees construct metal parts to be shipped offsite and used in vitamin manufacturing. Several metal fabricating (cutting and drilling) machines were observed in this area and operations involve the use of coolants, lubricants, and hydraulic oils (Photograph No. 9). These materials were contained in properly labeled and sealed 55-gallon drums and retail-sized 5-gallon buckets, with no evidence of leaks or spills (Photograph Nos. 10 and 11). The westernmost portion of the warehouse consists of office space used by Robinson Pharma (Photograph Nos. 12 and 13). A janitorial closet with a cleaning station and floor drain was observed in this area (Photograph No. 14).