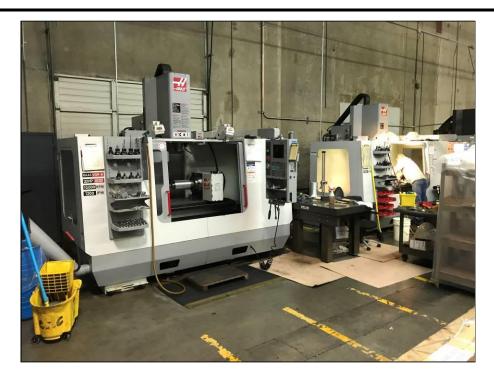

Robinson Pharma occupies the western portion and majority of the Site. The interior of the warehouse portion is used for storing various products used in the manufacturing of vitamins and supplements (Photograph No. 6). No processing or manufacturing of these products is conducted onsite. The shipping and receiving of these products occur at the loading docks located on the north sides of the building. We observed several 55-gallon drums and 250-gallon totes of liquid vitamins, soybean oil, rice bran oil, mineral oils, fish oils, and other related oils within the warehouse (Photograph No. 7). Additionally, several dry items and materials including seeds, nuts, glycerin, and similar items of varying sizes were observed in cardboard boxes/packaging and stored on the concrete floor and shelving (Photograph No. 8). A parts room is located on the northeastern portion of the Robinson Pharma warehouse where employees construct metal parts to be shipped offsite and used in vitamin manufacturing. Several metal fabricating (cutting and drilling) machines were observed in this area and operations involve the use of coolants, lubricants, and hydraulic oils (Photograph No. 9). These materials were contained in properly labeled and sealed 55-gallon drums and retail-sized 5-gallon buckets, with no evidence of leaks or spills (Photograph Nos. 10 and 11). The westernmost portion of the warehouse consists of office space used by Robinson Pharma (Photograph Nos. 12 and 13). A janitorial closet with a cleaning station and floor drain was observed in this area (Photograph No. 14).