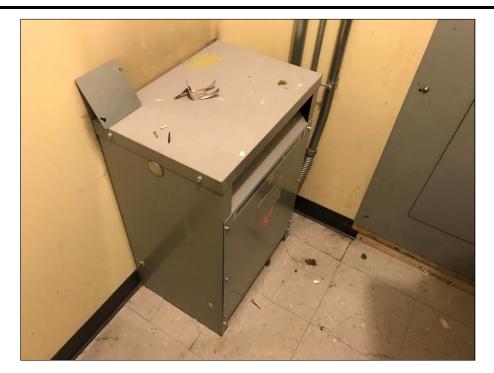

Utilities including sanitary sewer and water supply were observed on the exterior portion of the Site. We observed one pad-mounted transformer near the sidewalk along the northern perimeter and several dry transformers located within the warehouse building (Photograph Nos. 18 and 19). The pad-mounted transformer appeared to be in good operating condition, with no evidence of fluid leaks or spills. The dry transformers observed also appeared to be in good condition. Stormwater runoff generated at the Site appears to run into onsite storm drains located within the parking areas and offsite in the surrounding streets.