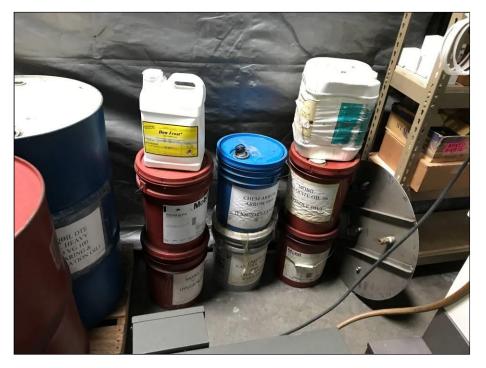

Robinson Pharma occupies the western portion and majority of the Site. The interior of the warehouse portion is used for storing various products used in the manufacturing of vitamins and supplements (Photograph No. 6). No processing or manufacturing of these products is conducted onsite. The shipping and receiving of these products occur at the loading docks located on the north sides of the building. We observed several 55-gallon drums and 250-gallon totes of liquid vitamins, soybean oil, rice bran oil, mineral oils, fish oils, and other related oils within the warehouse (Photograph No. 7). Additionally, several dry items and materials including seeds, nuts, glycerin, and similar items of varying sizes were observed in cardboard boxes/packaging and stored on the concrete floor and shelving (Photograph No. 8). A parts room is located on the northeastern portion of the Robinson Pharma warehouse where employees construct metal parts to be shipped offsite and used in vitamin manufacturing. Several metal fabricating (cutting and drilling) machines were observed in this area and operations involve the use of coolants, lubricants, and hydraulic oils (Photograph No. 9). These materials were contained in properly labeled and sealed 55-gallon drums and retail-sized 5-gallon buckets, with no evidence of leaks or spills (Photograph Nos. 10 and 11). The westernmost portion of the warehouse consists of office space used by Robinson Pharma (Photograph Nos. 12 and 13). A janitorial closet with a cleaning station and floor drain was observed in this area (Photograph No. 14).