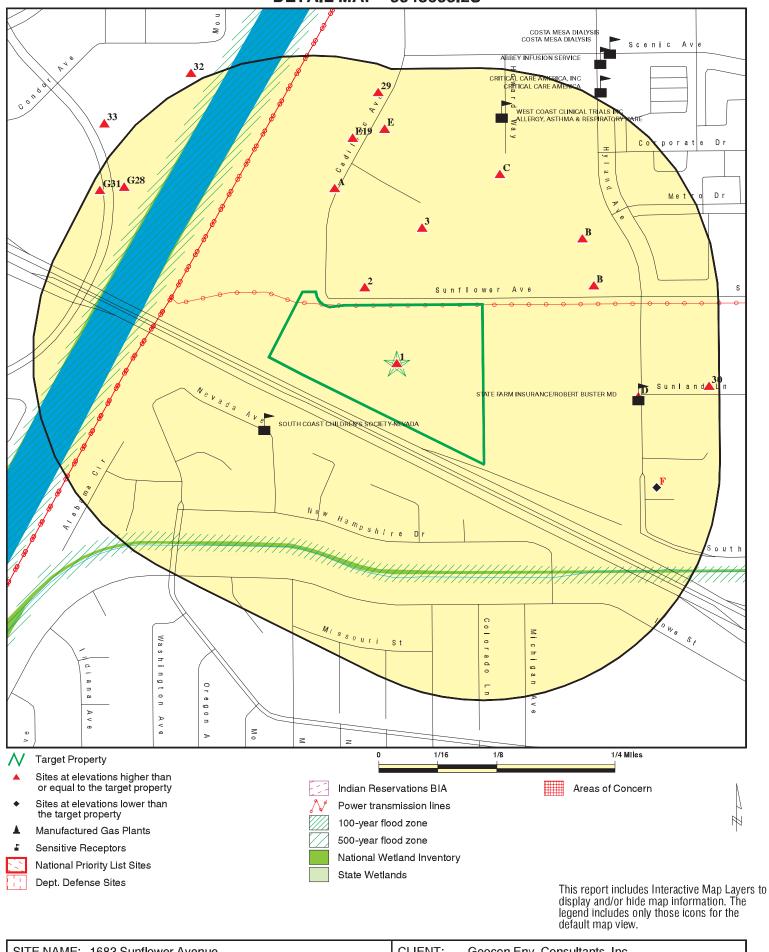

#### 4.1 Standard Environmental Record Sources

EDR searched federal, state, and local databases regarding the use, storage, disposal, or release of hazardous substances and/or petroleum products for the Site and area within one mile of the Site. The databases that list the Site and/or properties/facilities within one mile of the Site and the number of properties/facilities listed are summarized in the table below. A copy of *The EDR Radius Map*<sup>TM</sup> *Report with GeoCheck*, dated January 30, 2019, is in Appendix C.

| Database Name                              | Search<br>Radius<br>(Mile) | Number of<br>Listings |  |  |  |
|--------------------------------------------|----------------------------|-----------------------|--|--|--|
| FEDERAL DATABASES                          |                            |                       |  |  |  |
| SEMS-ARCHIVE                               | 0.5                        | 1                     |  |  |  |
| RCRA CORRACTS (Corrective action activity) |                            | 1                     |  |  |  |
| RCRA-SQG (Small Quantity Generators)       | 0.25                       | 11                    |  |  |  |

| Database Name                                                               | Search<br>Radius<br>(Mile) | Number of<br>Listings |
|-----------------------------------------------------------------------------|----------------------------|-----------------------|
| STATE AND LOCAL DATABASES                                                   |                            |                       |
| CA ENVIROSTOR (Department of Toxic Substance Control Database)              | 1.0                        | 9                     |
| SWF/LF (Solid waste Facilities/Landfill Sites)                              | 0.5                        | 1                     |
| LUST (Leaking Underground Storage Tanks)                                    | 0.5                        | 16                    |
| CA SLIC (Spills, Leaks, Investigation, and Cleanup Program)                 | 0.5                        | 2                     |
| CA UST (Underground Storage Tanks)                                          | 0.25                       | 5                     |
| CA AST (Aboveground Storage Tanks)                                          | 0.25                       | 2                     |
| CA BROWNFIELDS                                                              | 0.5                        | 1                     |
| CA SWEEPS UST (Statewide Environmental Evaluation and Planning System)      | 0.25                       | 3                     |
| CA HIST UST (Historical Underground Storage Tanks)                          | 0.25                       | 6                     |
| CA FID UST (SWRCB UST Facility Inventory Database)                          | 0.25                       | 3                     |
| RCRA-NonGen (Resource Conservation and Recovery Act – Non-Generators)       | 0.25                       | 1                     |
| CA HAZNET                                                                   | TP                         | 1                     |
| CA HIST CORTESE (Historic Hazardous Waste & Substances Site List)           | 0.5                        | 9                     |
| HWP (Hazardous Waste Permit)                                                | 1.0                        | 3                     |
| MANIFEST (Hazardous Waste Information)                                      | 0.25                       | 3                     |
| EDR HIGH RISK HISTORICAL DATABASES AND<br>EDR RECOVERED GOVERNMENT ARCHIVES |                            |                       |
| EDR Historical Auto Stations (EDR Hist Auto)                                | 0.125                      | 1                     |

#### 4.1.2 Offsite Properties

The following table summarizes information provided in the EDR report for listed properties/facilities that are located less than ¼ mile from the Site and are listed on various release-related database<sup>1</sup>. Properties/facilities located within a ¼ mile and not listed on a release-related database<sup>1</sup> are not included in the following table because without a significant documented release or potential for one to have occurred, they are unlikely to have caused an REC at the Site. Distances reported by EDR may differ from actual distances.

| Property Name and<br>Address                  | Approximate<br>Distance,<br>Direction, and<br>Hydraulic<br>Gradient<br>Position | Databases                                                                           | Pertinent Information                                                                                                                                                                                                                                                                                                                                                                                                                                                                                                                                                                                                                                                                                                                                                                                                                          |
|-----------------------------------------------|---------------------------------------------------------------------------------|-------------------------------------------------------------------------------------|------------------------------------------------------------------------------------------------------------------------------------------------------------------------------------------------------------------------------------------------------------------------------------------------------------------------------------------------------------------------------------------------------------------------------------------------------------------------------------------------------------------------------------------------------------------------------------------------------------------------------------------------------------------------------------------------------------------------------------------------------------------------------------------------------------------------------------------------|
| Ryder Facility LC-<br>0428<br>3539 Howard Way | 736 feet north-<br>northeast<br>Upgradient                                      | LUST<br>FINDS<br>RCRA-SQG<br>AST<br>UST<br>SWEEPS UST<br>CA FID UST<br>HIST CORTESE | These listings relate to a release of<br>gasoline and diesel fuel discovered in<br>January 2002 following the removal of<br>five USTs (one 12,000-gallon gasoline,<br>two 12,000-gallon diesel, one 6,000-gallon<br>new oil, and one 2,500-gallon waste oil)<br>that impacted soil [Orange County Local<br>Oversight Program (LOP) case 02UT002].<br>Approximately 205 tons of petroleum-<br>impacted soil was excavated from beneath<br>the tank cavities and transported to an<br>offsite landfill on February 11, 2002. No<br>other pertinent information is provided.<br>The Orange County LOP subsequently<br>closed the case on October 3, 2003. The<br>distance from the Site, media affected (soil<br>only), and closed regulatory status of the<br>case indicate that this facility is unlikely to<br>have caused an REC at the Site. |
| State Farm Insurance<br>3333 Hyland Avenue    | 867 feet east<br>Cross-gradient                                                 | LUST<br>SWEEPS UST<br>HIST CORTESE<br>RCRA-SQG<br>SWEEPS UST<br>HAZNET<br>EMI       | These seven listings relate to a release of<br>diesel fuel discovered in January 1994<br>followed by the removal of one 6,000-<br>gallon fiberglass diesel fuel UST (Orange<br>County LOP case 93UT001). Soil and<br>groundwater were impacted by the release.<br>Following removal of the tank,                                                                                                                                                                                                                                                                                                                                                                                                                                                                                                                                               |

| Property Name and<br>Address | Approximate<br>Distance,<br>Direction, and<br>Hydraulic<br>Gradient<br>Position | Databases | Pertinent Information                                                                                                                                                                                                                                                                                                                                                                                                                                                                                                                                                                                                                                                                                                                                                                                                                                                                                                                                                                                                                                                                                                                                                                                                                                                                                                                                                                                                                                                                                                                                                                                                                                                                                                                                                                                   |
|------------------------------|---------------------------------------------------------------------------------|-----------|---------------------------------------------------------------------------------------------------------------------------------------------------------------------------------------------------------------------------------------------------------------------------------------------------------------------------------------------------------------------------------------------------------------------------------------------------------------------------------------------------------------------------------------------------------------------------------------------------------------------------------------------------------------------------------------------------------------------------------------------------------------------------------------------------------------------------------------------------------------------------------------------------------------------------------------------------------------------------------------------------------------------------------------------------------------------------------------------------------------------------------------------------------------------------------------------------------------------------------------------------------------------------------------------------------------------------------------------------------------------------------------------------------------------------------------------------------------------------------------------------------------------------------------------------------------------------------------------------------------------------------------------------------------------------------------------------------------------------------------------------------------------------------------------------------|
|                              |                                                                                 |           | overexcavation of the tank cavity area was<br>not possible due to the presence of pea<br>gravel backfill caving in and threating the<br>ventilation system adjacent to the<br>excavation. Therefore, a site assessment<br>consisting of drilling four borings and<br>converting them to wells was conducted.<br>Soil samples were collected from the<br>borings and total petroleum hydrocarbons<br>(TPH)-diesel was detected at<br>concentrations ranging from 800 to 22,000<br>parts per million (ppm) at depths of 15 to<br>20 feet. Since the initial sampling event,<br>the wells were monitored nine times and<br>laboratory analysis results indicate that the<br>highest TPH-diesel concentration detected<br>was 20 ppm in September 1994 (third<br>round), with concentrations decreasing.<br>The laboratory analysis results indicate<br>that the highest benzene concentration was<br>detected in groundwater at 170 parts per<br>billion in September 1994, with all other<br>BTEX constituents having been reported<br>as either non-detect or below maximum<br>contaminant levels. The boring logs<br>indicate the presence of clayey soil at the<br>site which was not considered viable for<br>in-situ remediation. Furthermore,<br>additional excavation was not feasible due<br>to the threat to the adjacent ventilation<br>equipment/system. Additionally, TPH and<br>BTEX contamination did not appear to<br>impact groundwater to an extent that<br>warrants active remediation. Therefore,<br>the facility was classified as low risk and<br>case 93UT001 was subsequently closed on<br>August 21, 1996.<br>The cross-gradient location, distance, and<br>closed regulatory status of the case<br>indicate that this facility is unlikely to<br>have caused an REC at the Site. |

| Property Name and<br>Address                                                                          | Approximate<br>Distance,<br>Direction, and<br>Hydraulic<br>Gradient<br>Position | Databases                                                                   | Pertinent Information                                                                                                                                                                                                                                                                                                                                                                                                                                     |
|-------------------------------------------------------------------------------------------------------|---------------------------------------------------------------------------------|-----------------------------------------------------------------------------|-----------------------------------------------------------------------------------------------------------------------------------------------------------------------------------------------------------------------------------------------------------------------------------------------------------------------------------------------------------------------------------------------------------------------------------------------------------|
| ICN Pharmaceuticals<br>aka<br>Ardea Biosciences Inc.<br>aka<br>DVA Headquarters<br>3300 Hyland Avenue | 975 feet east-<br>southeast<br>Cross-gradient                                   | LUST<br>UST<br>HIST CORTESE<br>HIST UST<br>RCRA NON-<br>GEN / NLR<br>HAZNET | These listings relate to a release of<br>gasoline discovered in 1989 that impacted<br>soil (Orange County LOP case 89UT150).<br>The case was closed on January 22, 1991<br>and no other pertinent information<br>regarding the release is provided. The<br>cross-gradient location, distance, media<br>affected (soil only), and closed regulatory<br>status of the case indicate that this facility<br>is unlikely to have caused an REC at the<br>Site. |