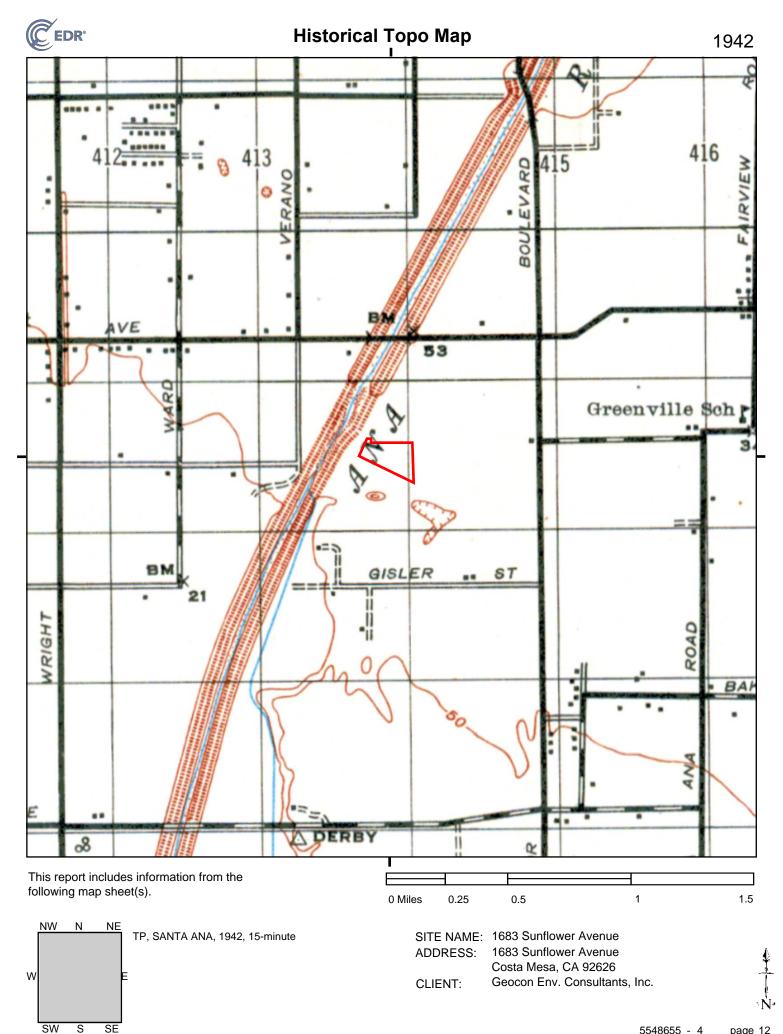

#### 5.3 Topographic Maps

We reviewed historical topographic maps for the years 1896, 1901, 1902, 1932, 1935, 1942, 1949, 1951, 1965, 1972, 1981, and 2012 provided by EDR. A copy of EDR's report entitled EDR Historical Topographic Map Report is in Appendix E. The following summarizes how the Site and adjacent properties are depicted on the historical topographic maps.

| X                   | Observations                                                             |                                                                                                                                                                             |  |  |
|---------------------|--------------------------------------------------------------------------|-----------------------------------------------------------------------------------------------------------------------------------------------------------------------------|--|--|
| Year                | Site                                                                     | Adjacent Properties                                                                                                                                                         |  |  |
| 1896<br>(1:62,500)  | The Site is depicted as undeveloped.                                     | Limited development exists in the site<br>vicinity to the east and the Santa Ana River<br>is depicted to the west of the Site.                                              |  |  |
| 1901<br>(1:62,500)  | Conditions are similar to those depicted<br>on the 1896 topographic map. | Conditions are similar to those depicted on the 1896 topographic map.                                                                                                       |  |  |
| 1902<br>(1:125,000) | Conditions are similar to those depicted<br>on the 1901 topographic map. | Conditions are similar to those depicted on the 1901 topographic map.                                                                                                       |  |  |
| 1932<br>(1:31,680)  | Conditions are similar to those depicted<br>on the 1902 topographic map. | Conditions are similar to those depicted on the 1902 topographic map.                                                                                                       |  |  |
| 1935<br>(1:31,680)  | Conditions are similar to those depicted<br>on the 1932 topographic map. | Conditions are similar to those depicted on the 1932 topographic map.                                                                                                       |  |  |
| 1942<br>(1:24,000)  | Conditions are similar to those depicted<br>on the 1935 topographic map. | Conditions are similar to those depicted on the 1935 topographic map.                                                                                                       |  |  |
| 1949<br>(1:24,000)  | Conditions are similar to those depicted<br>on the 1942 topographic map. | Conditions are similar to those depicted on the 1942 topographic map.                                                                                                       |  |  |
| 1951<br>(1:24,000)  | Conditions are similar to those depicted<br>on the 1949 topographic map. | Conditions are similar to those depicted on<br>the 1949 topographic map, except for an<br>increase in structural development in the<br>site vicinity and surrounding areas. |  |  |
| 1965<br>(1:24,000)  | Conditions are similar to those depicted<br>on the 1951 topographic map. | Conditions are similar to those depicted on the 1951 topographic map.                                                                                                       |  |  |
| 1972<br>(1:24,000)  | Conditions are similar to those depicted<br>on the 1965 topographic map. | Conditions are similar to those depicted on the 1965 topographic map.                                                                                                       |  |  |
| 1981<br>(1:24,000)  | The Site is shaded pink indicating urban development.                    | Conditions are similar to those depicted on the 1972 topographic map.                                                                                                       |  |  |
| 2012<br>(1:24,000)  | No shading or structures are depicted on the Site.                       | No shading or structures are depicted on adjacent properties.                                                                                                               |  |  |

The historical topographic maps depict no conditions, structures, or uses on the Site or adjacent properties that would suggest the presence of RECs.