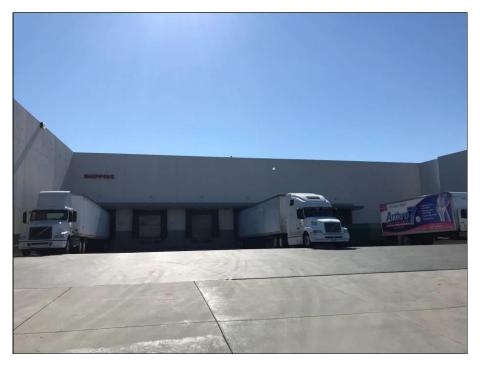

#### 6.3 Onsite Survey

The Site is developed with a one-story concrete tilt-up warehouse building occupied for storage purposes by three tenants including Robinson Pharma, South Coast Baking Supply, and Dektra Lite (Photograph Nos. 1 through 5). The balance of the Site consists of landscaped areas and parking lots.

The space occupied by South Coast Baking on the eastern portion of the warehouse building consists of miscellaneous stored items associated with typical baking supply and merchandise (Photograph No. 15). Loading docks were observed on the northern side of the warehouse. No hazardous materials or petroleum products were observed in this area.

The space occupied by Dektra Lite on the easternmost portion of the warehouse building consists of miscellaneous stored items associated with large-scale entertainment and corporate party-related events (Photograph No. 16). Loading docks were observed on the northern side of the warehouse. No hazardous materials or petroleum products were observed in this area.

#### 6.4 Offsite Survey

Properties within the site vicinity consist of predominantly commercial development and include:

- North: Commercial-retail properties, including Quilter Laboratories LLC, Wet Okole Seat Covers, FedEx shipping center, and surface parking lots (Photograph Nos. 20 and 21).
- West: Commercial office buildings and surface parking lots (Photograph No. 22).
- **East:** Retail-commercial development including furniture stores, restaurants and surface parking lots (Photograph No. 23).
- **South:** I-405, beyond which is residential development (Photograph No. 24).