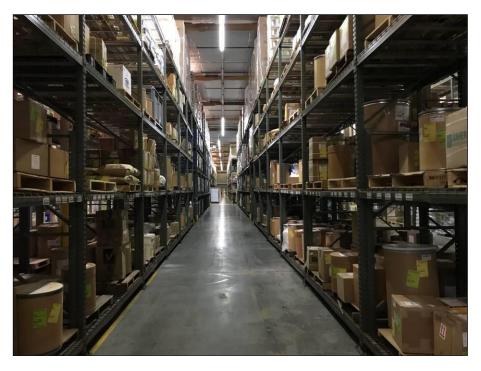

#### 6.3 Onsite Survey

The Site is developed with a one-story concrete tilt-up warehouse building occupied for storage purposes by three tenants including Robinson Pharma, South Coast Baking Supply, and Dektra Lite (Photograph Nos. 1 through 5). The balance of the Site consists of landscaped areas and parking lots.

Robinson Pharma occupies the western portion and majority of the Site. The interior of the warehouse portion is used for storing various products used in the manufacturing of vitamins and supplements (Photograph No. 6). No processing or manufacturing of these products is conducted onsite. The shipping and receiving of these products occur at the loading docks located on the north sides of the building. We observed several 55-gallon drums and 250-gallon totes of liquid vitamins, soybean oil, rice bran oil, mineral oils, fish oils, and other related oils within the warehouse (Photograph No. 7). Additionally, several dry items and materials including seeds, nuts, glycerin, and similar items of varying sizes were observed in cardboard boxes/packaging and stored on the concrete floor and shelving (Photograph No. 8). A parts room is located on the northeastern portion of the Robinson Pharma warehouse where employees construct metal parts to be shipped offsite and used in vitamin manufacturing. Several metal fabricating (cutting and drilling) machines were observed in this area and operations involve the use of coolants, lubricants, and hydraulic oils (Photograph No. 9). These materials were contained in properly labeled and sealed 55-gallon drums and retail-sized 5-gallon buckets, with no evidence of leaks or spills (Photograph Nos. 10 and 11). The westernmost portion of the warehouse consists of office space used by Robinson Pharma (Photograph Nos. 12 and 13). A janitorial closet with a cleaning station and floor drain was observed in this area (Photograph No. 14).