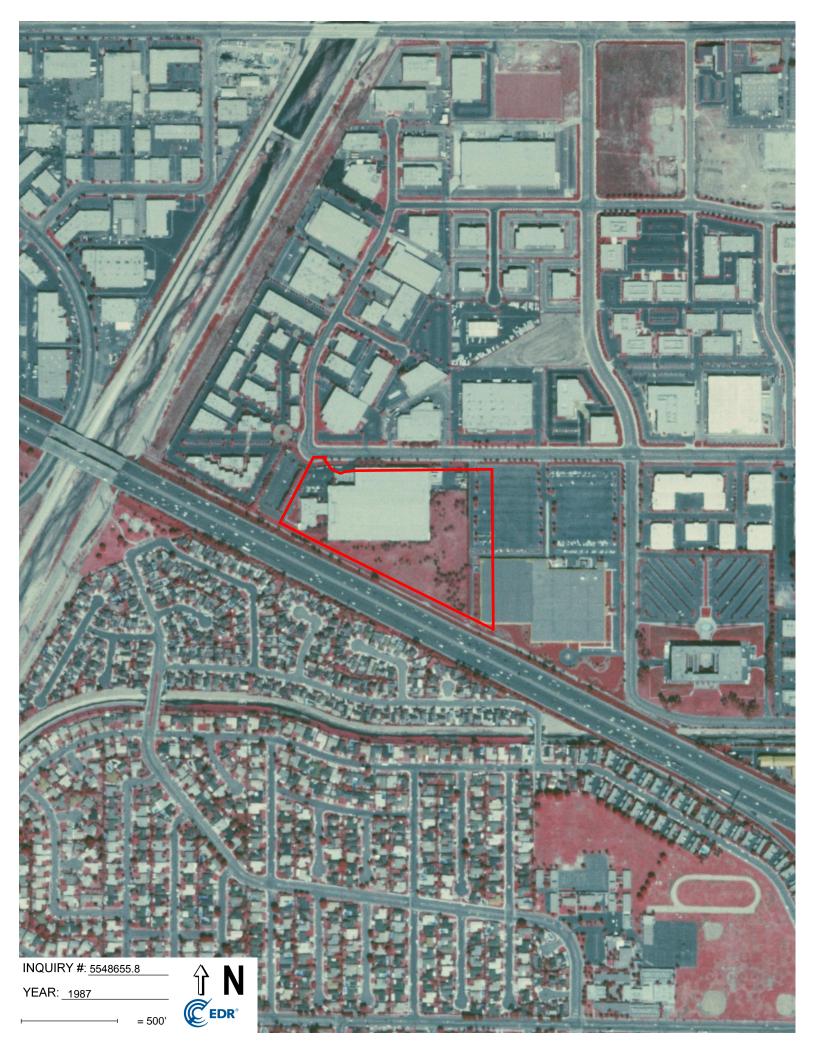

#### 5.2 Aerial Photographs

We reviewed historical aerial photographs for the years 1938, 1947, 1953, 1963, 1972, 1977, 1987, 1990, 1994, 2005, 2009, 2012, and 2016 (Appendix D) for indications of past land uses that had the potential to have impacted the Site through the use, storage or disposal of hazardous substances and/or petroleum products. The following table summarizes our observations of the Site and adjacent properties on the aerial photographs.

| Veen                                                 | Obser                                                                                                                                                                                                                                       | vations                                                                                                                                                                                                                                                      |
|------------------------------------------------------|---------------------------------------------------------------------------------------------------------------------------------------------------------------------------------------------------------------------------------------------|--------------------------------------------------------------------------------------------------------------------------------------------------------------------------------------------------------------------------------------------------------------|
| Year                                                 | Site                                                                                                                                                                                                                                        | Adjacent Properties                                                                                                                                                                                                                                          |
| (1'' = 500')                                         | photograph.                                                                                                                                                                                                                                 |                                                                                                                                                                                                                                                              |
| 1953<br>(1" = 500')                                  | Conditions appear to have been similar to those observed on the 1947 aerial photograph.                                                                                                                                                     | Conditions appear to have been similar to those observed on the 1947 aerial photograph.                                                                                                                                                                      |
| 1963<br>(1" = 500')                                  | Conditions appear to have been similar to those observed on the 1953 aerial photograph.                                                                                                                                                     | Conditions appear to have been similar to those observed on the 1953 aerial photograph.                                                                                                                                                                      |
| 1972<br>(1" = 500')                                  | Conditions appear to have been similar to<br>those observed on the 1963 aerial<br>photograph.                                                                                                                                               | Conditions appear to have been similar to<br>those observed on the 1963 aerial<br>photograph, except that the construction of I-<br>405 and single-family residential<br>development had occurred to the south of the<br>Site.                               |
| 1977<br>(1" = 500')                                  | The northern and northwestern portions of<br>the Site appear to have been developed with<br>a commercial structure and parking lots.<br>The southern and southeastern portions of<br>the Site still appear used for dryland<br>farming.     | Conditions appear to have been similar to<br>those observed on the 1972 aerial<br>photograph, except that properties to the<br>north and east appear to have been developed<br>with structures and parking lots.                                             |
| 1987<br>(1" = 500')                                  | Conditions appear to have been similar to those observed on the 1977 aerial photograph.                                                                                                                                                     | Conditions appear to have been similar to<br>those observed on the 1977 aerial<br>photograph, except that dryland farming is<br>no longer apparent and adjacent properties to<br>the north are now developed with<br>commercial structures and parking lots. |
| 1990<br>(1" = 500')                                  | Conditions appear to have been similar to<br>those observed on the 1987 aerial<br>photograph, except that the commercial<br>warehouse structure appears to have<br>expanded into the southeastern and<br>northwestern portions of the Site. | Conditions appear to have been similar to those observed on the 1987 aerial photograph.                                                                                                                                                                      |
| 1994<br>(1" = 500')                                  | Conditions appear to have been similar to<br>those observed on the 1990 aerial<br>photograph, except the building on the<br>northeastern portion of the Site had been<br>demolished and redeveloped into the<br>existing parking lot.       | Conditions appear to have been similar to<br>those observed on the 1990 aerial<br>photograph.                                                                                                                                                                |
| 2005, 2009,<br>2010, 2012 and<br>2016<br>(1" = 500') | Conditions appear to have been similar to<br>those observed on the 1994 aerial<br>photograph. The Site appears to have been<br>developed to its current configuration, a<br>commercial structure and parking lots.                          | Conditions appear similar to those observed<br>on the 1994 aerial photograph.                                                                                                                                                                                |