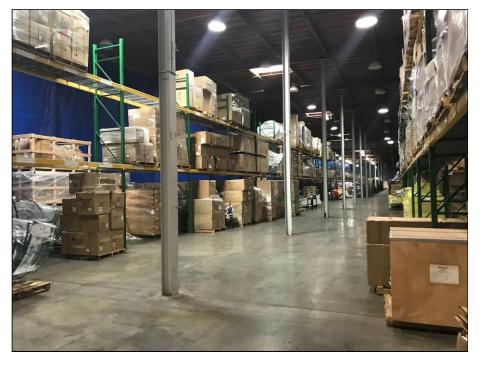

#### 6.3 Onsite Survey

The Site is developed with a one-story concrete tilt-up warehouse building occupied for storage purposes by three tenants including Robinson Pharma, South Coast Baking Supply, and Dektra Lite (Photograph Nos. 1 through 5). The balance of the Site consists of landscaped areas and parking lots.

Robinson Pharma occupies the western portion and majority of the Site. The interior of the warehouse portion is used for storing various products used in the manufacturing of vitamins and supplements (Photograph No. 6). No processing or manufacturing of these products is conducted onsite. The shipping and receiving of these products occur at the loading docks located on the north sides of the building. We observed several 55-gallon drums and 250-gallon totes of liquid vitamins, soybean oil, rice bran oil, mineral oils, fish oils, and other related oils within the warehouse (Photograph No. 7). Additionally, several dry items and materials including seeds, nuts, glycerin, and similar items of varying sizes were observed in cardboard boxes/packaging and stored on the concrete floor and shelving (Photograph No. 8). A parts room is located on the northeastern portion of the Robinson Pharma warehouse where employees construct metal parts to be shipped offsite and used in vitamin manufacturing. Several metal fabricating (cutting and drilling) machines were observed in this area and operations involve the use of coolants, lubricants, and hydraulic oils (Photograph No. 9). These materials were contained in properly labeled and sealed 55-gallon drums and retail-sized 5-gallon buckets, with no evidence of leaks or spills (Photograph Nos. 10 and 11). The westernmost portion of the warehouse consists of office space used by Robinson Pharma (Photograph Nos. 12 and 13). A janitorial closet with a cleaning station and floor drain was observed in this area (Photograph No. 14).