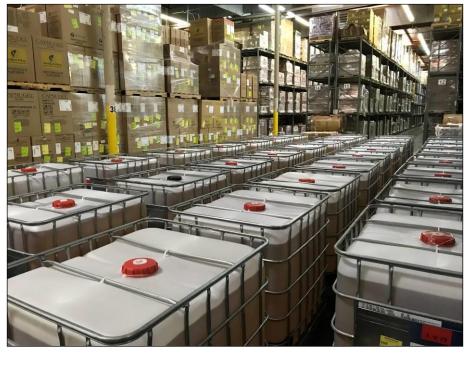

Robinson Pharma occupies the western portion and majority of the Site. The interior of the warehouse portion is used for storing various products used in the manufacturing of vitamins and supplements (Photograph No. 6). No processing or manufacturing of these products is conducted onsite. The shipping and receiving of these products occur at the loading docks located on the north sides of the building. We observed several 55-gallon drums and 250-gallon totes of liquid vitamins, soybean oil, rice bran oil, mineral oils, fish oils, and other related oils within the warehouse (Photograph No. 7). Additionally, several dry items and materials including seeds, nuts, glycerin, and similar items of varying sizes were observed in cardboard boxes/packaging and stored on the concrete floor and shelving (Photograph No. 8). A parts room is located on the northeastern portion of the Robinson Pharma warehouse where employees construct metal parts to be shipped offsite and used in vitamin manufacturing. Several metal fabricating (cutting and drilling) machines were observed in this area and operations involve the use of coolants, lubricants, and hydraulic oils (Photograph No. 9). These materials were contained in properly labeled and sealed 55-gallon drums and retail-sized 5-gallon buckets, with no evidence of leaks or spills (Photograph Nos. 10 and 11). The westernmost portion of the warehouse consists of office space used by Robinson Pharma (Photograph Nos. 12 and 13). A janitorial closet with a cleaning station and floor drain was observed in this area (Photograph No. 14).