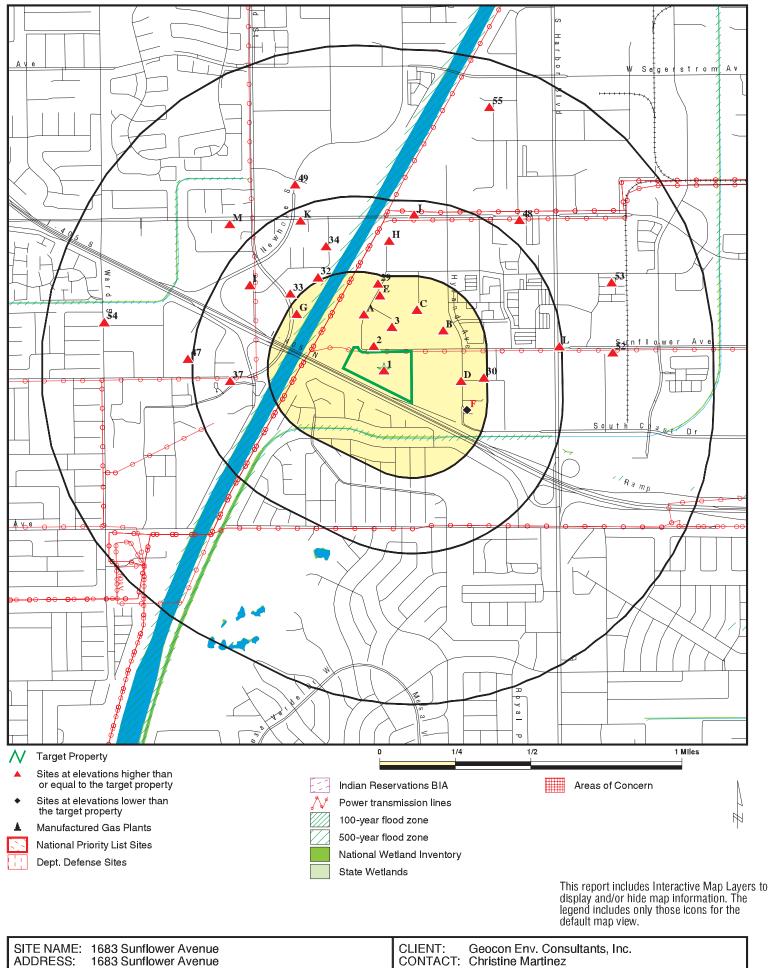

We reviewed the SWRCB GeoTracker website (https://geotracker.waterboards.ca.gov) for depth to groundwater and flow direction at the Site or properties/facilities within the site vicinity that have groundwater monitoring well arrays such as leaking underground storage tank (LUST) facilities. The nearest such facility is Ryder Truck Facility LC-0428, located at 3539 Howard Way, approximately 900 feet north-northeast (downgradient) of the Site. According to the closure letter for Orange County Health Care Agency Leaking Underground Fuel Storage Tank Program case #02UT002, depth to groundwater from 2002 was reported to be approximately 25 feet with groundwater flow direction towards the north-northeast. Groundwater elevations and flow direction beneath the Site may vary as a result of seasonal precipitation, pumping withdrawals, irrigation, and land use, among other factors.

#### 4.1.2 Offsite Properties

The following table summarizes information provided in the EDR report for listed properties/facilities that are located less than ¼ mile from the Site and are listed on various release-related database<sup>1</sup>. Properties/facilities located within a ¼ mile and not listed on a release-related database<sup>1</sup> are not included in the following table because without a significant documented release or potential for one to have occurred, they are unlikely to have caused an REC at the Site. Distances reported by EDR may differ from actual distances.

| Property Name and<br>Address                  | Approximate<br>Distance,<br>Direction, and<br>Hydraulic<br>Gradient<br>Position | Databases                                                                           | Pertinent Information                                                                                                                                                                                                                                                                                                                                                                                                                                                                                                                                                                                                                                                                                                                                                                                                                          |
|-----------------------------------------------|---------------------------------------------------------------------------------|-------------------------------------------------------------------------------------|------------------------------------------------------------------------------------------------------------------------------------------------------------------------------------------------------------------------------------------------------------------------------------------------------------------------------------------------------------------------------------------------------------------------------------------------------------------------------------------------------------------------------------------------------------------------------------------------------------------------------------------------------------------------------------------------------------------------------------------------------------------------------------------------------------------------------------------------|
| Ryder Facility LC-<br>0428<br>3539 Howard Way | 736 feet north-<br>northeast<br>Upgradient                                      | LUST<br>FINDS<br>RCRA-SQG<br>AST<br>UST<br>SWEEPS UST<br>CA FID UST<br>HIST CORTESE | These listings relate to a release of<br>gasoline and diesel fuel discovered in<br>January 2002 following the removal of<br>five USTs (one 12,000-gallon gasoline,<br>two 12,000-gallon diesel, one 6,000-gallon<br>new oil, and one 2,500-gallon waste oil)<br>that impacted soil [Orange County Local<br>Oversight Program (LOP) case 02UT002].<br>Approximately 205 tons of petroleum-<br>impacted soil was excavated from beneath<br>the tank cavities and transported to an<br>offsite landfill on February 11, 2002. No<br>other pertinent information is provided.<br>The Orange County LOP subsequently<br>closed the case on October 3, 2003. The<br>distance from the Site, media affected (soil<br>only), and closed regulatory status of the<br>case indicate that this facility is unlikely to<br>have caused an REC at the Site. |
| State Farm Insurance<br>3333 Hyland Avenue    | 867 feet east<br>Cross-gradient                                                 | LUST<br>SWEEPS UST<br>HIST CORTESE<br>RCRA-SQG<br>SWEEPS UST<br>HAZNET<br>EMI       | These seven listings relate to a release of<br>diesel fuel discovered in January 1994<br>followed by the removal of one 6,000-<br>gallon fiberglass diesel fuel UST (Orange<br>County LOP case 93UT001). Soil and<br>groundwater were impacted by the release.<br>Following removal of the tank,                                                                                                                                                                                                                                                                                                                                                                                                                                                                                                                                               |

| Property Name and<br>Address | Approximate<br>Distance,<br>Direction, and<br>Hydraulic<br>Gradient<br>Position | Databases | Pertinent Information                                                                                                                                                                                                                                                                                                                                                                                                                                                                                                                                                                                                                                                                                                                                                                                                                                                                                                                                                                                                                                                                                                                                                                                                                                                                                                                                                                                                                                                                                                                                                                                                                                                                                                                                                                                   |
|------------------------------|---------------------------------------------------------------------------------|-----------|---------------------------------------------------------------------------------------------------------------------------------------------------------------------------------------------------------------------------------------------------------------------------------------------------------------------------------------------------------------------------------------------------------------------------------------------------------------------------------------------------------------------------------------------------------------------------------------------------------------------------------------------------------------------------------------------------------------------------------------------------------------------------------------------------------------------------------------------------------------------------------------------------------------------------------------------------------------------------------------------------------------------------------------------------------------------------------------------------------------------------------------------------------------------------------------------------------------------------------------------------------------------------------------------------------------------------------------------------------------------------------------------------------------------------------------------------------------------------------------------------------------------------------------------------------------------------------------------------------------------------------------------------------------------------------------------------------------------------------------------------------------------------------------------------------|
|                              |                                                                                 |           | overexcavation of the tank cavity area was<br>not possible due to the presence of pea<br>gravel backfill caving in and threating the<br>ventilation system adjacent to the<br>excavation. Therefore, a site assessment<br>consisting of drilling four borings and<br>converting them to wells was conducted.<br>Soil samples were collected from the<br>borings and total petroleum hydrocarbons<br>(TPH)-diesel was detected at<br>concentrations ranging from 800 to 22,000<br>parts per million (ppm) at depths of 15 to<br>20 feet. Since the initial sampling event,<br>the wells were monitored nine times and<br>laboratory analysis results indicate that the<br>highest TPH-diesel concentration detected<br>was 20 ppm in September 1994 (third<br>round), with concentrations decreasing.<br>The laboratory analysis results indicate<br>that the highest benzene concentration was<br>detected in groundwater at 170 parts per<br>billion in September 1994, with all other<br>BTEX constituents having been reported<br>as either non-detect or below maximum<br>contaminant levels. The boring logs<br>indicate the presence of clayey soil at the<br>site which was not considered viable for<br>in-situ remediation. Furthermore,<br>additional excavation was not feasible due<br>to the threat to the adjacent ventilation<br>equipment/system. Additionally, TPH and<br>BTEX contamination did not appear to<br>impact groundwater to an extent that<br>warrants active remediation. Therefore,<br>the facility was classified as low risk and<br>case 93UT001 was subsequently closed on<br>August 21, 1996.<br>The cross-gradient location, distance, and<br>closed regulatory status of the case<br>indicate that this facility is unlikely to<br>have caused an REC at the Site. |

| Property Name and<br>Address                                                                          | Approximate<br>Distance,<br>Direction, and<br>Hydraulic<br>Gradient<br>Position | Databases                                                                   | Pertinent Information                                                                                                                                                                                                                                                                                                                                                                                                                                     |
|-------------------------------------------------------------------------------------------------------|---------------------------------------------------------------------------------|-----------------------------------------------------------------------------|-----------------------------------------------------------------------------------------------------------------------------------------------------------------------------------------------------------------------------------------------------------------------------------------------------------------------------------------------------------------------------------------------------------------------------------------------------------|
| ICN Pharmaceuticals<br>aka<br>Ardea Biosciences Inc.<br>aka<br>DVA Headquarters<br>3300 Hyland Avenue | 975 feet east-<br>southeast<br>Cross-gradient                                   | LUST<br>UST<br>HIST CORTESE<br>HIST UST<br>RCRA NON-<br>GEN / NLR<br>HAZNET | These listings relate to a release of<br>gasoline discovered in 1989 that impacted<br>soil (Orange County LOP case 89UT150).<br>The case was closed on January 22, 1991<br>and no other pertinent information<br>regarding the release is provided. The<br>cross-gradient location, distance, media<br>affected (soil only), and closed regulatory<br>status of the case indicate that this facility<br>is unlikely to have caused an REC at the<br>Site. |