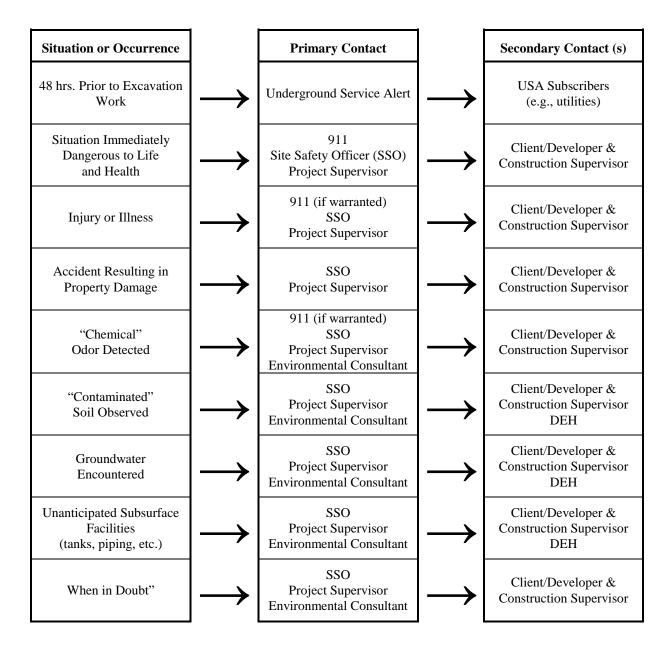

This Phase I ESA identified no evidence of RECs in connection with the Site. Therefore, additional environmental assessment does not appear to be warranted at this time.

However, the past use of the Site as an automotive warehouse suggests the potential for the use/storage of hazardous substance and/or petroleum products and the presence of undocumented USTs and/or other subsurface equipment. Construction excavation/grading during future redevelopment has the potential to encounter undocumented USTs and releases of hazardous substances and/or petroleum products. We have prepared a Soil Management Plan (Appendix G) to address any stained/suspicious soil or unknown features that may be encountered during redevelopment at the Site. If encountered, these areas/features of concern should be assessed by a qualified environmental professional and handled per our recommendations provided in our SMP.