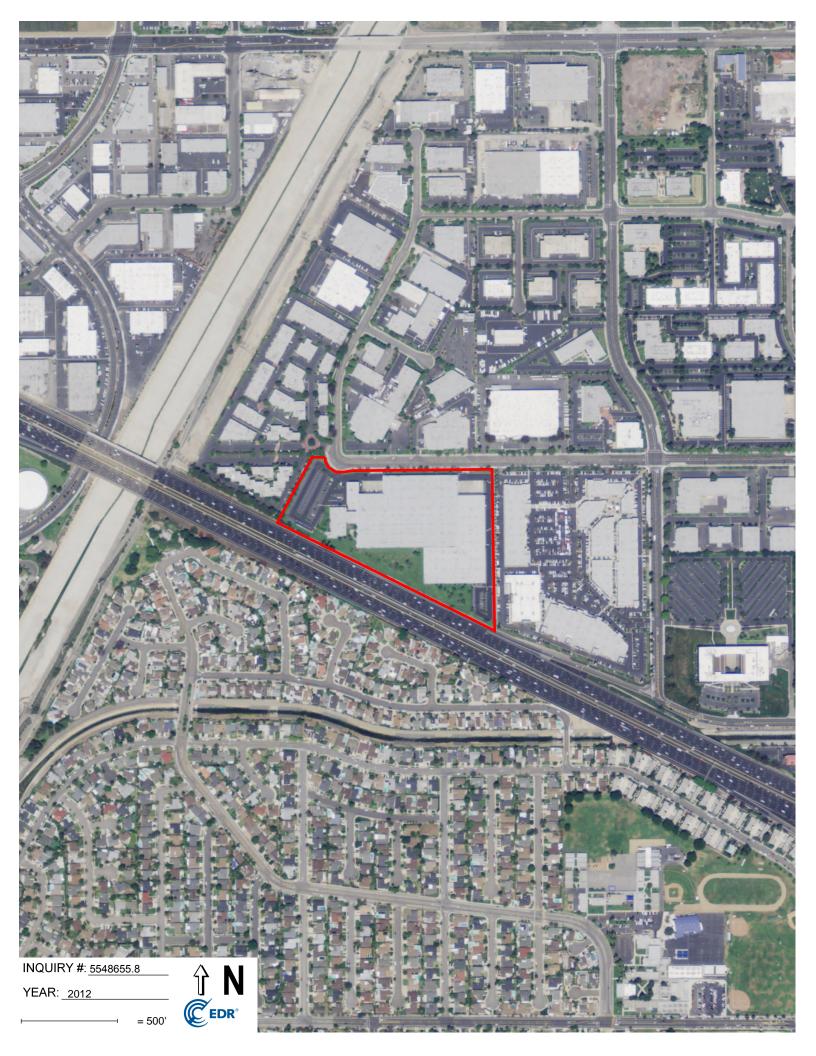

#### 5.2 Aerial Photographs

We reviewed historical aerial photographs for the years 1938, 1947, 1953, 1963, 1972, 1977, 1987, 1990, 1994, 2005, 2009, 2012, and 2016 (Appendix D) for indications of past land uses that had the potential to have impacted the Site through the use, storage or disposal of hazardous substances and/or petroleum products. The following table summarizes our observations of the Site and adjacent properties on the aerial photographs.

| Veen                                                 | Obser                                                                                                                                                                                                                                       | vations                                                                                                                                                                                                                                                      |
|------------------------------------------------------|---------------------------------------------------------------------------------------------------------------------------------------------------------------------------------------------------------------------------------------------|--------------------------------------------------------------------------------------------------------------------------------------------------------------------------------------------------------------------------------------------------------------|
| Year                                                 | Site                                                                                                                                                                                                                                        | Adjacent Properties                                                                                                                                                                                                                                          |
| (1'' = 500')                                         | photograph.                                                                                                                                                                                                                                 |                                                                                                                                                                                                                                                              |
| 1953<br>(1" = 500')                                  | Conditions appear to have been similar to those observed on the 1947 aerial photograph.                                                                                                                                                     | Conditions appear to have been similar to those observed on the 1947 aerial photograph.                                                                                                                                                                      |
| 1963<br>(1" = 500')                                  | Conditions appear to have been similar to those observed on the 1953 aerial photograph.                                                                                                                                                     | Conditions appear to have been similar to those observed on the 1953 aerial photograph.                                                                                                                                                                      |
| 1972<br>(1" = 500')                                  | Conditions appear to have been similar to<br>those observed on the 1963 aerial<br>photograph.                                                                                                                                               | Conditions appear to have been similar to<br>those observed on the 1963 aerial<br>photograph, except that the construction of I-<br>405 and single-family residential<br>development had occurred to the south of the<br>Site.                               |
| 1977<br>(1" = 500')                                  | The northern and northwestern portions of<br>the Site appear to have been developed with<br>a commercial structure and parking lots.<br>The southern and southeastern portions of<br>the Site still appear used for dryland<br>farming.     | Conditions appear to have been similar to<br>those observed on the 1972 aerial<br>photograph, except that properties to the<br>north and east appear to have been developed<br>with structures and parking lots.                                             |
| 1987<br>(1" = 500')                                  | Conditions appear to have been similar to those observed on the 1977 aerial photograph.                                                                                                                                                     | Conditions appear to have been similar to<br>those observed on the 1977 aerial<br>photograph, except that dryland farming is<br>no longer apparent and adjacent properties to<br>the north are now developed with<br>commercial structures and parking lots. |
| 1990<br>(1" = 500')                                  | Conditions appear to have been similar to<br>those observed on the 1987 aerial<br>photograph, except that the commercial<br>warehouse structure appears to have<br>expanded into the southeastern and<br>northwestern portions of the Site. | Conditions appear to have been similar to those observed on the 1987 aerial photograph.                                                                                                                                                                      |
| 1994<br>(1" = 500')                                  | Conditions appear to have been similar to<br>those observed on the 1990 aerial<br>photograph, except the building on the<br>northeastern portion of the Site had been<br>demolished and redeveloped into the<br>existing parking lot.       | Conditions appear to have been similar to<br>those observed on the 1990 aerial<br>photograph.                                                                                                                                                                |
| 2005, 2009,<br>2010, 2012 and<br>2016<br>(1" = 500') | Conditions appear to have been similar to<br>those observed on the 1994 aerial<br>photograph. The Site appears to have been<br>developed to its current configuration, a<br>commercial structure and parking lots.                          | Conditions appear similar to those observed<br>on the 1994 aerial photograph.                                                                                                                                                                                |