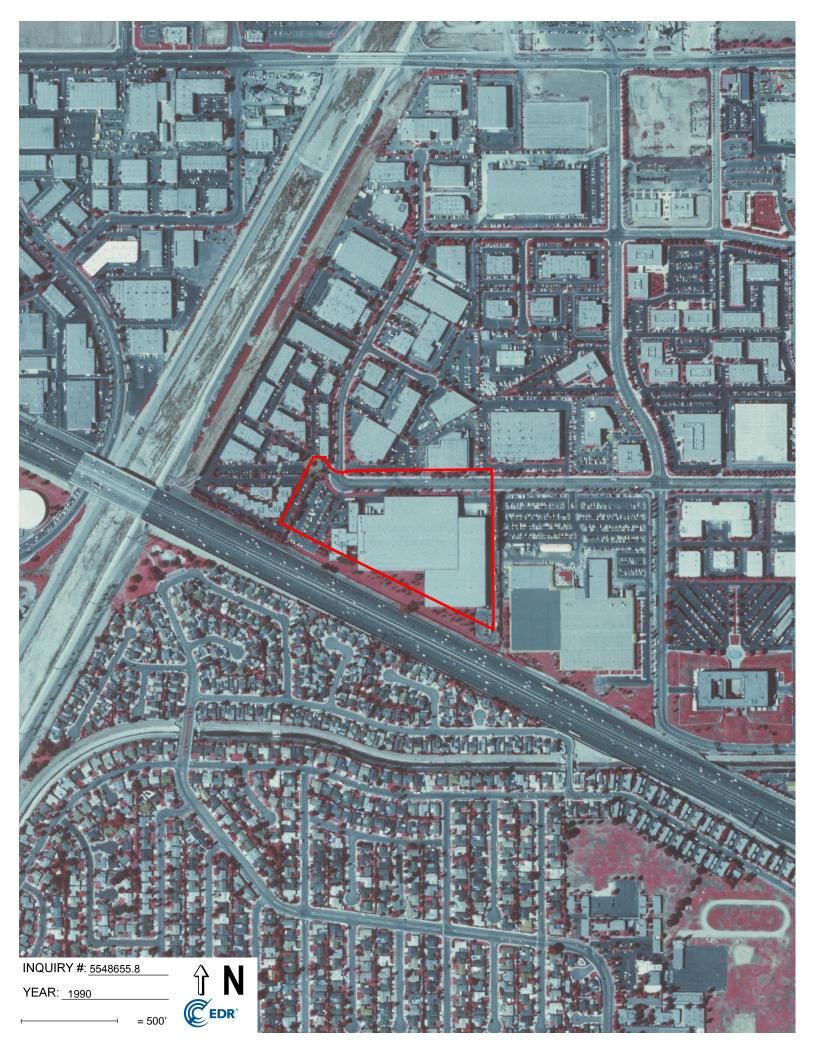

#### 5.2 Aerial Photographs

We reviewed historical aerial photographs for the years 1938, 1947, 1953, 1963, 1972, 1977, 1987, 1990, 1994, 2005, 2009, 2012, and 2016 (Appendix D) for indications of past land uses that had the potential to have impacted the Site through the use, storage or disposal of hazardous substances and/or petroleum products. The following table summarizes our observations of the Site and adjacent properties on the aerial photographs.

| Veen                                                 | Obser                                                                                                                                                                                                                                       | vations                                                                                                                                                                                                                                                      |
|------------------------------------------------------|---------------------------------------------------------------------------------------------------------------------------------------------------------------------------------------------------------------------------------------------|--------------------------------------------------------------------------------------------------------------------------------------------------------------------------------------------------------------------------------------------------------------|
| Year                                                 | Site                                                                                                                                                                                                                                        | Adjacent Properties                                                                                                                                                                                                                                          |
| (1'' = 500')                                         | photograph.                                                                                                                                                                                                                                 |                                                                                                                                                                                                                                                              |
| 1953<br>(1" = 500')                                  | Conditions appear to have been similar to those observed on the 1947 aerial photograph.                                                                                                                                                     | Conditions appear to have been similar to those observed on the 1947 aerial photograph.                                                                                                                                                                      |
| 1963<br>(1" = 500')                                  | Conditions appear to have been similar to those observed on the 1953 aerial photograph.                                                                                                                                                     | Conditions appear to have been similar to those observed on the 1953 aerial photograph.                                                                                                                                                                      |
| 1972<br>(1" = 500')                                  | Conditions appear to have been similar to<br>those observed on the 1963 aerial<br>photograph.                                                                                                                                               | Conditions appear to have been similar to<br>those observed on the 1963 aerial<br>photograph, except that the construction of I-<br>405 and single-family residential<br>development had occurred to the south of the<br>Site.                               |
| 1977<br>(1" = 500')                                  | The northern and northwestern portions of<br>the Site appear to have been developed with<br>a commercial structure and parking lots.<br>The southern and southeastern portions of<br>the Site still appear used for dryland<br>farming.     | Conditions appear to have been similar to<br>those observed on the 1972 aerial<br>photograph, except that properties to the<br>north and east appear to have been developed<br>with structures and parking lots.                                             |
| 1987<br>(1" = 500')                                  | Conditions appear to have been similar to those observed on the 1977 aerial photograph.                                                                                                                                                     | Conditions appear to have been similar to<br>those observed on the 1977 aerial<br>photograph, except that dryland farming is<br>no longer apparent and adjacent properties to<br>the north are now developed with<br>commercial structures and parking lots. |
| 1990<br>(1" = 500')                                  | Conditions appear to have been similar to<br>those observed on the 1987 aerial<br>photograph, except that the commercial<br>warehouse structure appears to have<br>expanded into the southeastern and<br>northwestern portions of the Site. | Conditions appear to have been similar to those observed on the 1987 aerial photograph.                                                                                                                                                                      |
| 1994<br>(1" = 500')                                  | Conditions appear to have been similar to<br>those observed on the 1990 aerial<br>photograph, except the building on the<br>northeastern portion of the Site had been<br>demolished and redeveloped into the<br>existing parking lot.       | Conditions appear to have been similar to<br>those observed on the 1990 aerial<br>photograph.                                                                                                                                                                |
| 2005, 2009,<br>2010, 2012 and<br>2016<br>(1" = 500') | Conditions appear to have been similar to<br>those observed on the 1994 aerial<br>photograph. The Site appears to have been<br>developed to its current configuration, a<br>commercial structure and parking lots.                          | Conditions appear similar to those observed<br>on the 1994 aerial photograph.                                                                                                                                                                                |