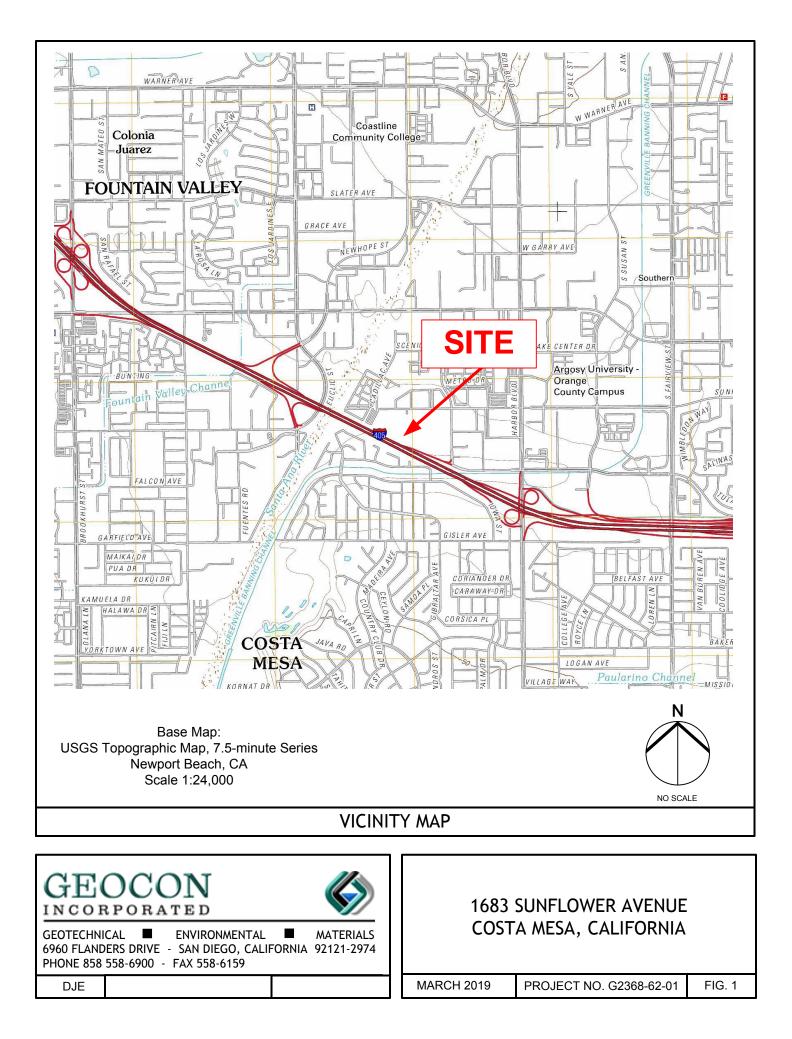

#### 2.1 Location and Legal Description

The 15.75-acre Site is located at 1683 Sunflower Avenue in the Mesa Verde area of Costa Mesa, Orange County, California (Figure 1). The Site is situated north of Interstate 405 (I-405), south of Sunflower Avenue, east of Santa Ana River, and west of Hyland Avenue. The Orange County assessor's parcel number (APN) for the Site is 139-031-62. A parcel map depicting the Site is in Appendix A.

The Site is depicted in the western portion of Section 33 of Township 5 South, Range 10 West, San Bernardino Base and Meridian on the United States Geological Survey's (USGS) *Newport Beach*, 7.5-minute topographic map (USGS, 2012).