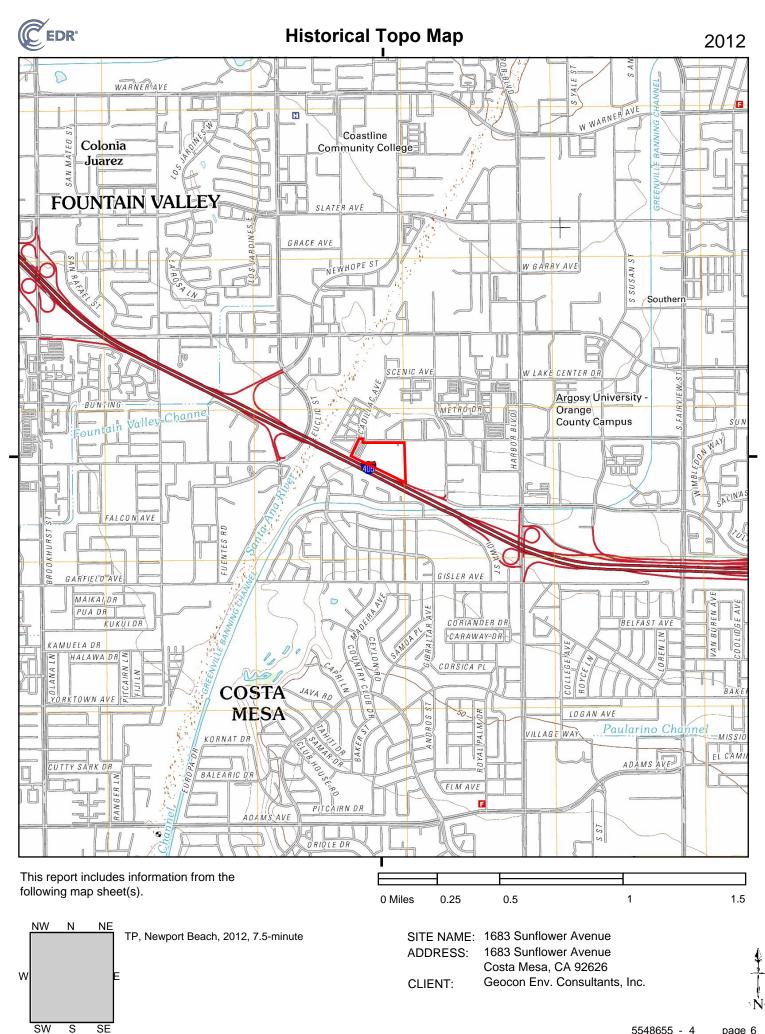

#### 5.3 Topographic Maps

We reviewed historical topographic maps for the years 1896, 1901, 1902, 1932, 1935, 1942, 1949, 1951, 1965, 1972, 1981, and 2012 provided by EDR. A copy of EDR's report entitled EDR Historical Topographic Map Report is in Appendix E. The following summarizes how the Site and adjacent properties are depicted on the historical topographic maps.

| X                   | Observations                                                             |                                                                                                                                                                             |  |  |
|---------------------|--------------------------------------------------------------------------|-----------------------------------------------------------------------------------------------------------------------------------------------------------------------------|--|--|
| Year                | Site                                                                     | Adjacent Properties                                                                                                                                                         |  |  |
| 1896<br>(1:62,500)  | The Site is depicted as undeveloped.                                     | Limited development exists in the site<br>vicinity to the east and the Santa Ana River<br>is depicted to the west of the Site.                                              |  |  |
| 1901<br>(1:62,500)  | Conditions are similar to those depicted<br>on the 1896 topographic map. | Conditions are similar to those depicted on the 1896 topographic map.                                                                                                       |  |  |
| 1902<br>(1:125,000) | Conditions are similar to those depicted<br>on the 1901 topographic map. | Conditions are similar to those depicted on the 1901 topographic map.                                                                                                       |  |  |
| 1932<br>(1:31,680)  | Conditions are similar to those depicted<br>on the 1902 topographic map. | Conditions are similar to those depicted on the 1902 topographic map.                                                                                                       |  |  |
| 1935<br>(1:31,680)  | Conditions are similar to those depicted<br>on the 1932 topographic map. | Conditions are similar to those depicted on the 1932 topographic map.                                                                                                       |  |  |
| 1942<br>(1:24,000)  | Conditions are similar to those depicted<br>on the 1935 topographic map. | Conditions are similar to those depicted on the 1935 topographic map.                                                                                                       |  |  |
| 1949<br>(1:24,000)  | Conditions are similar to those depicted<br>on the 1942 topographic map. | Conditions are similar to those depicted on the 1942 topographic map.                                                                                                       |  |  |
| 1951<br>(1:24,000)  | Conditions are similar to those depicted<br>on the 1949 topographic map. | Conditions are similar to those depicted on<br>the 1949 topographic map, except for an<br>increase in structural development in the<br>site vicinity and surrounding areas. |  |  |
| 1965<br>(1:24,000)  | Conditions are similar to those depicted<br>on the 1951 topographic map. | Conditions are similar to those depicted on the 1951 topographic map.                                                                                                       |  |  |
| 1972<br>(1:24,000)  | Conditions are similar to those depicted<br>on the 1965 topographic map. | Conditions are similar to those depicted on the 1965 topographic map.                                                                                                       |  |  |
| 1981<br>(1:24,000)  | The Site is shaded pink indicating urban development.                    | Conditions are similar to those depicted on the 1972 topographic map.                                                                                                       |  |  |
| 2012<br>(1:24,000)  | No shading or structures are depicted on the Site.                       | No shading or structures are depicted on adjacent properties.                                                                                                               |  |  |

The historical topographic maps depict no conditions, structures, or uses on the Site or adjacent properties that would suggest the presence of RECs.