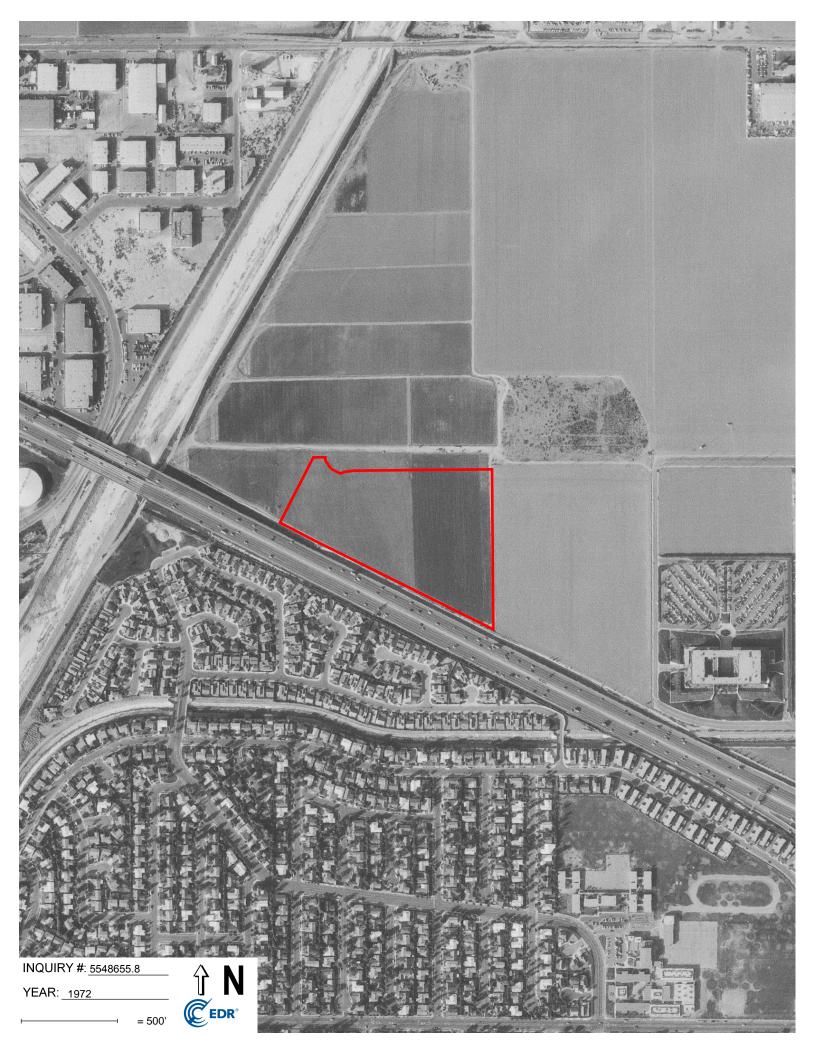

#### 5.2 Aerial Photographs

We reviewed historical aerial photographs for the years 1938, 1947, 1953, 1963, 1972, 1977, 1987, 1990, 1994, 2005, 2009, 2012, and 2016 (Appendix D) for indications of past land uses that had the potential to have impacted the Site through the use, storage or disposal of hazardous substances and/or petroleum products. The following table summarizes our observations of the Site and adjacent properties on the aerial photographs.

|                     | Observations                                                                                                   |                                                                                                          |  |
|---------------------|----------------------------------------------------------------------------------------------------------------|----------------------------------------------------------------------------------------------------------|--|
| Year                | Site                                                                                                           | Adjacent Properties                                                                                      |  |
| 1938<br>(1" = 500') | The Site appears to have been used for agricultural purposes (dryland farming) with no structural development. | Adjacent properties in all directions appear<br>to have been had been used for agricultural<br>purposes. |  |
| 1947                | Conditions appear to have been similar to those observed on the 1938 aerial                                    | Conditions were similar to those observed on the 1938 aerial photograph.                                 |  |