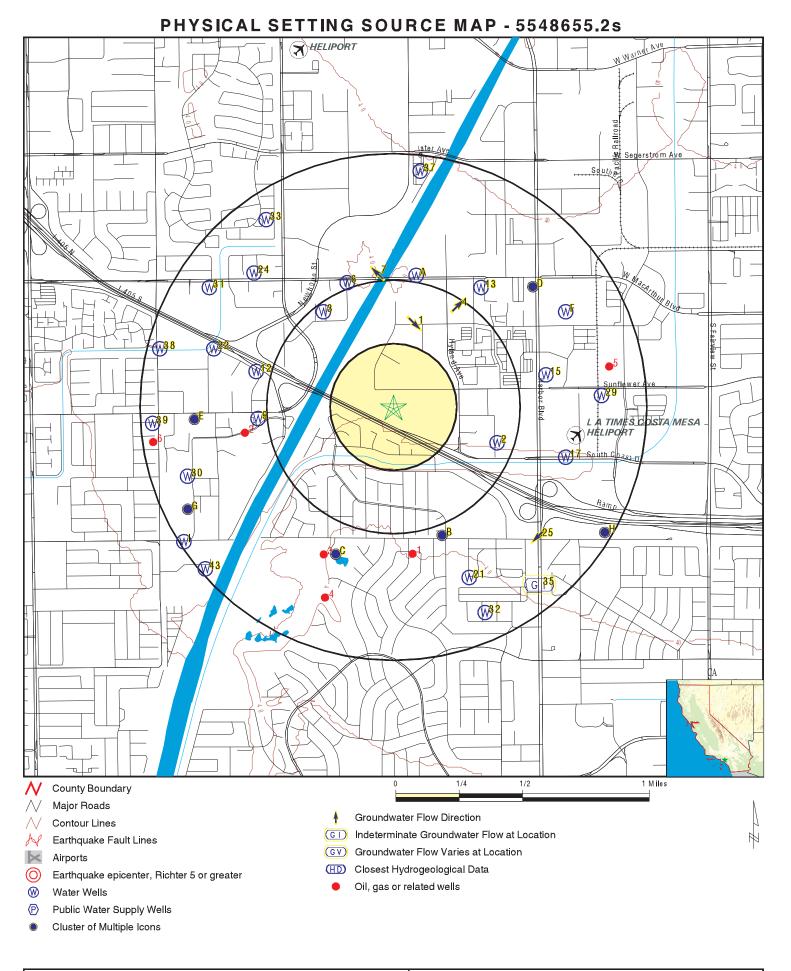

#### 2.2.3 Hydrologic and Hydrogeologic Conditions

We obtained information pertaining to groundwater quality and occurrence in the vicinity of the Site from the California Department of Water Resources and the California State Water Resources Control Board (SWRCB). The Site is located within the Lower East Santa Ana River Hydrologic Area (801.10) of the Santa Ana River Hydrologic Unit (801.00) (SWRCB, 2019). Groundwater occurring within the East Coastal Plain Hydrologic Subarea is listed as having existing beneficial uses for municipal, agricultural, and industrial supply.

We reviewed the SWRCB GeoTracker website (https://geotracker.waterboards.ca.gov) for depth to groundwater and flow direction at the Site or properties/facilities within the site vicinity that have groundwater monitoring well arrays such as leaking underground storage tank (LUST) facilities. The nearest such facility is Ryder Truck Facility LC-0428, located at 3539 Howard Way, approximately 900 feet north-northeast (downgradient) of the Site. According to the closure letter for Orange County Health Care Agency Leaking Underground Fuel Storage Tank Program case #02UT002, depth to groundwater from 2002 was reported to be approximately 25 feet with groundwater flow direction towards the north-northeast. Groundwater elevations and flow direction beneath the Site may vary as a result of seasonal precipitation, pumping withdrawals, irrigation, and land use, among other factors.

# 4.2.2 State of California Department of Conservation, Division of Oil, Gas and Geothermal Resources (DOGGR)

We reviewed the California Division of Oil, Gas, and Geothermal Resources' (DOGGR) website (http://maps.conservation.ca.gov/doggr/index.html) to evaluate the potential for existing/former oil, gas, or geothermal wells on the Site or properties proximal to the Site. DOGGR information indicates that no former or current wells are or were located within one mile of the Site.