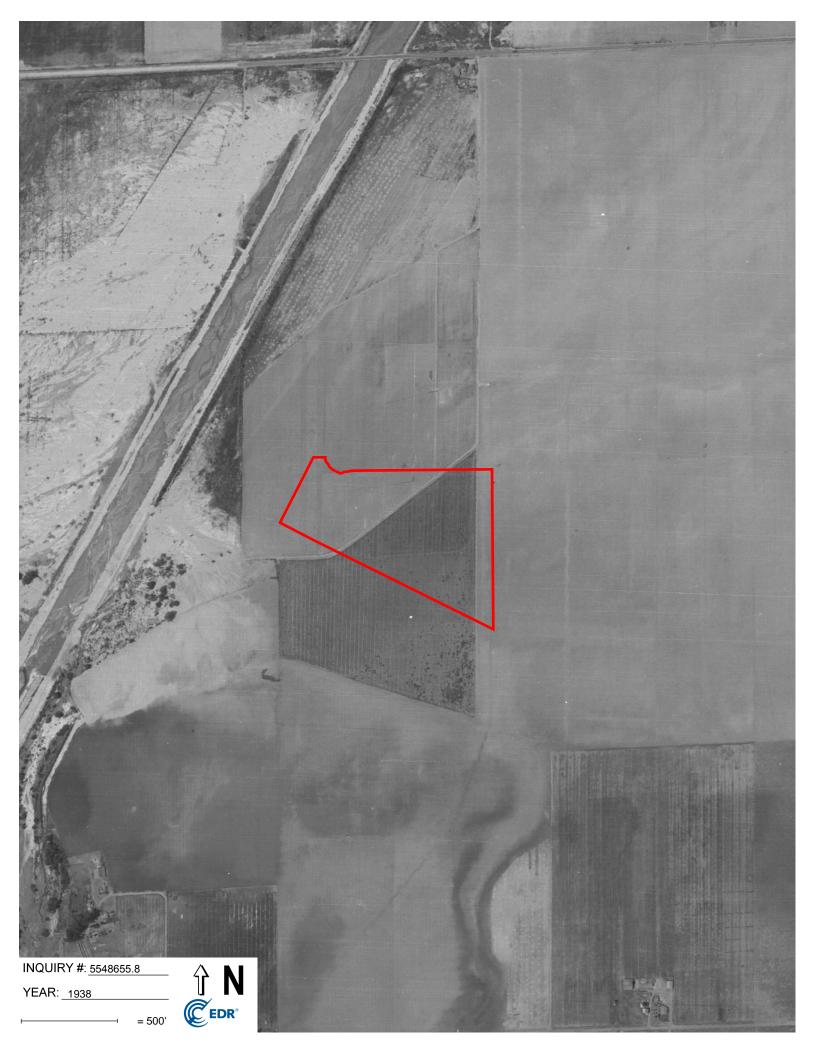

#### 5.2 Aerial Photographs

We reviewed historical aerial photographs for the years 1938, 1947, 1953, 1963, 1972, 1977, 1987, 1990, 1994, 2005, 2009, 2012, and 2016 (Appendix D) for indications of past land uses that had the potential to have impacted the Site through the use, storage or disposal of hazardous substances and/or petroleum products. The following table summarizes our observations of the Site and adjacent properties on the aerial photographs.

|                     | Observations                                                                                                   |                                                                                                          |  |
|---------------------|----------------------------------------------------------------------------------------------------------------|----------------------------------------------------------------------------------------------------------|--|
| Year                | Site                                                                                                           | Adjacent Properties                                                                                      |  |
| 1938<br>(1" = 500') | The Site appears to have been used for agricultural purposes (dryland farming) with no structural development. | Adjacent properties in all directions appear<br>to have been had been used for agricultural<br>purposes. |  |
| 1947                | Conditions appear to have been similar to those observed on the 1938 aerial                                    | Conditions were similar to those observed on the 1938 aerial photograph.                                 |  |