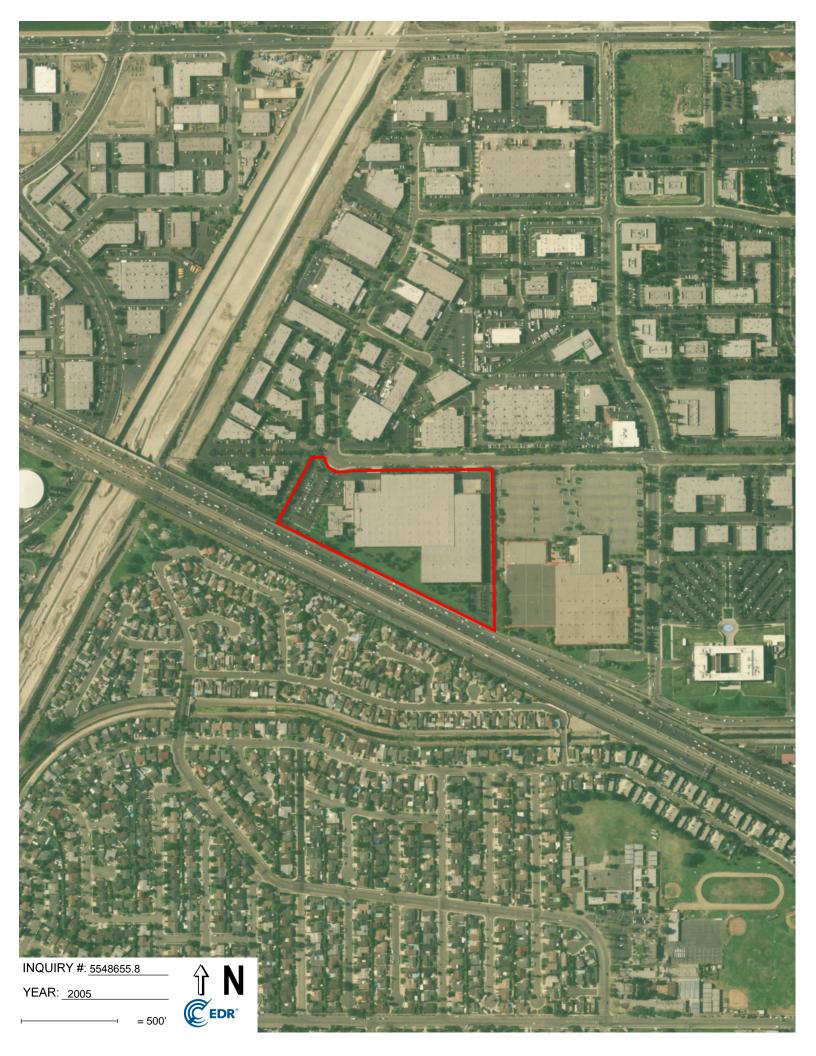

#### 5.2 Aerial Photographs

We reviewed historical aerial photographs for the years 1938, 1947, 1953, 1963, 1972, 1977, 1987, 1990, 1994, 2005, 2009, 2012, and 2016 (Appendix D) for indications of past land uses that had the potential to have impacted the Site through the use, storage or disposal of hazardous substances and/or petroleum products. The following table summarizes our observations of the Site and adjacent properties on the aerial photographs.

| Veen                                                 | Obser                                                                                                                                                                                                                                       | vations                                                                                                                                                                                                                                                      |
|------------------------------------------------------|---------------------------------------------------------------------------------------------------------------------------------------------------------------------------------------------------------------------------------------------|--------------------------------------------------------------------------------------------------------------------------------------------------------------------------------------------------------------------------------------------------------------|
| Year                                                 | Site                                                                                                                                                                                                                                        | Adjacent Properties                                                                                                                                                                                                                                          |
| (1'' = 500')                                         | photograph.                                                                                                                                                                                                                                 |                                                                                                                                                                                                                                                              |
| 1953<br>(1" = 500')                                  | Conditions appear to have been similar to those observed on the 1947 aerial photograph.                                                                                                                                                     | Conditions appear to have been similar to those observed on the 1947 aerial photograph.                                                                                                                                                                      |
| 1963<br>(1" = 500')                                  | Conditions appear to have been similar to those observed on the 1953 aerial photograph.                                                                                                                                                     | Conditions appear to have been similar to those observed on the 1953 aerial photograph.                                                                                                                                                                      |
| 1972<br>(1" = 500')                                  | Conditions appear to have been similar to<br>those observed on the 1963 aerial<br>photograph.                                                                                                                                               | Conditions appear to have been similar to<br>those observed on the 1963 aerial<br>photograph, except that the construction of I-<br>405 and single-family residential<br>development had occurred to the south of the<br>Site.                               |
| 1977<br>(1" = 500')                                  | The northern and northwestern portions of<br>the Site appear to have been developed with<br>a commercial structure and parking lots.<br>The southern and southeastern portions of<br>the Site still appear used for dryland<br>farming.     | Conditions appear to have been similar to<br>those observed on the 1972 aerial<br>photograph, except that properties to the<br>north and east appear to have been developed<br>with structures and parking lots.                                             |
| 1987<br>(1" = 500')                                  | Conditions appear to have been similar to those observed on the 1977 aerial photograph.                                                                                                                                                     | Conditions appear to have been similar to<br>those observed on the 1977 aerial<br>photograph, except that dryland farming is<br>no longer apparent and adjacent properties to<br>the north are now developed with<br>commercial structures and parking lots. |
| 1990<br>(1" = 500')                                  | Conditions appear to have been similar to<br>those observed on the 1987 aerial<br>photograph, except that the commercial<br>warehouse structure appears to have<br>expanded into the southeastern and<br>northwestern portions of the Site. | Conditions appear to have been similar to those observed on the 1987 aerial photograph.                                                                                                                                                                      |
| 1994<br>(1" = 500')                                  | Conditions appear to have been similar to<br>those observed on the 1990 aerial<br>photograph, except the building on the<br>northeastern portion of the Site had been<br>demolished and redeveloped into the<br>existing parking lot.       | Conditions appear to have been similar to<br>those observed on the 1990 aerial<br>photograph.                                                                                                                                                                |
| 2005, 2009,<br>2010, 2012 and<br>2016<br>(1" = 500') | Conditions appear to have been similar to<br>those observed on the 1994 aerial<br>photograph. The Site appears to have been<br>developed to its current configuration, a<br>commercial structure and parking lots.                          | Conditions appear similar to those observed<br>on the 1994 aerial photograph.                                                                                                                                                                                |