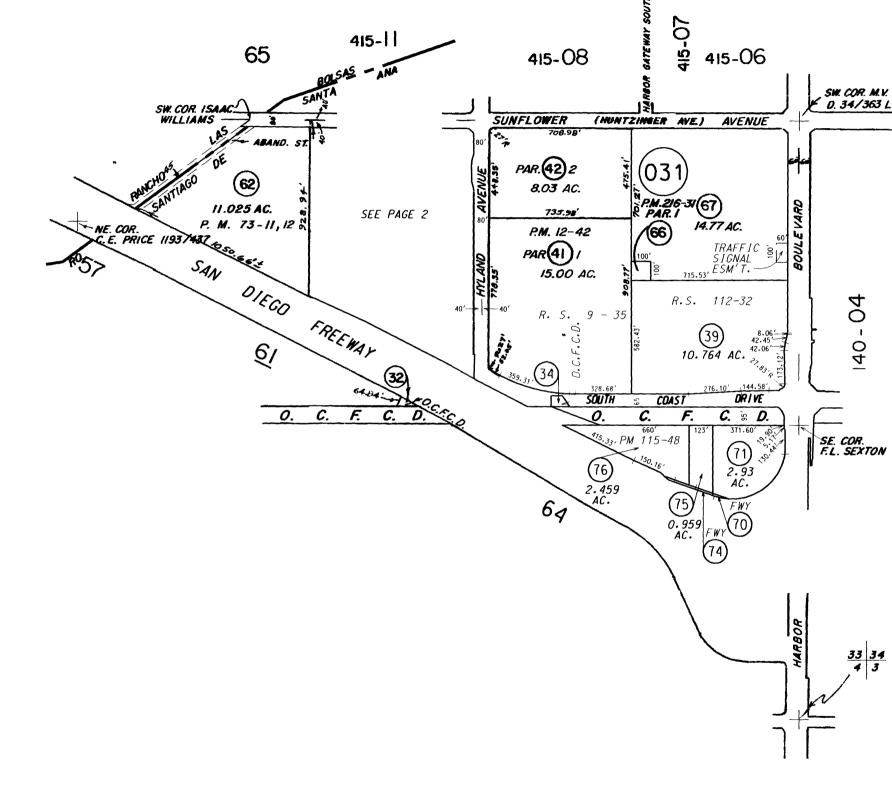

#### 2.1 Location and Legal Description

The 15.75-acre Site is located at 1683 Sunflower Avenue in the Mesa Verde area of Costa Mesa, Orange County, California (Figure 1). The Site is situated north of Interstate 405 (I-405), south of Sunflower Avenue, east of Santa Ana River, and west of Hyland Avenue. The Orange County assessor's parcel number (APN) for the Site is 139-031-62. A parcel map depicting the Site is in Appendix A.