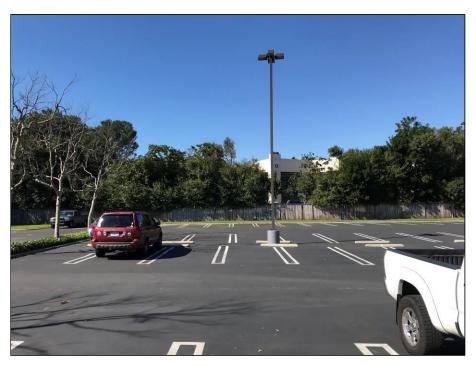

#### 6.3 Onsite Survey

The Site is developed with a one-story concrete tilt-up warehouse building occupied for storage purposes by three tenants including Robinson Pharma, South Coast Baking Supply, and Dektra Lite (Photograph Nos. 1 through 5). The balance of the Site consists of landscaped areas and parking lots.

Utilities including sanitary sewer and water supply were observed on the exterior portion of the Site. We observed one pad-mounted transformer near the sidewalk along the northern perimeter and several dry transformers located within the warehouse building (Photograph Nos. 18 and 19). The pad-mounted transformer appeared to be in good operating condition, with no evidence of fluid leaks or spills. The dry transformers observed also appeared to be in good condition. Stormwater runoff generated at the Site appears to run into onsite storm drains located within the parking areas and offsite in the surrounding streets.