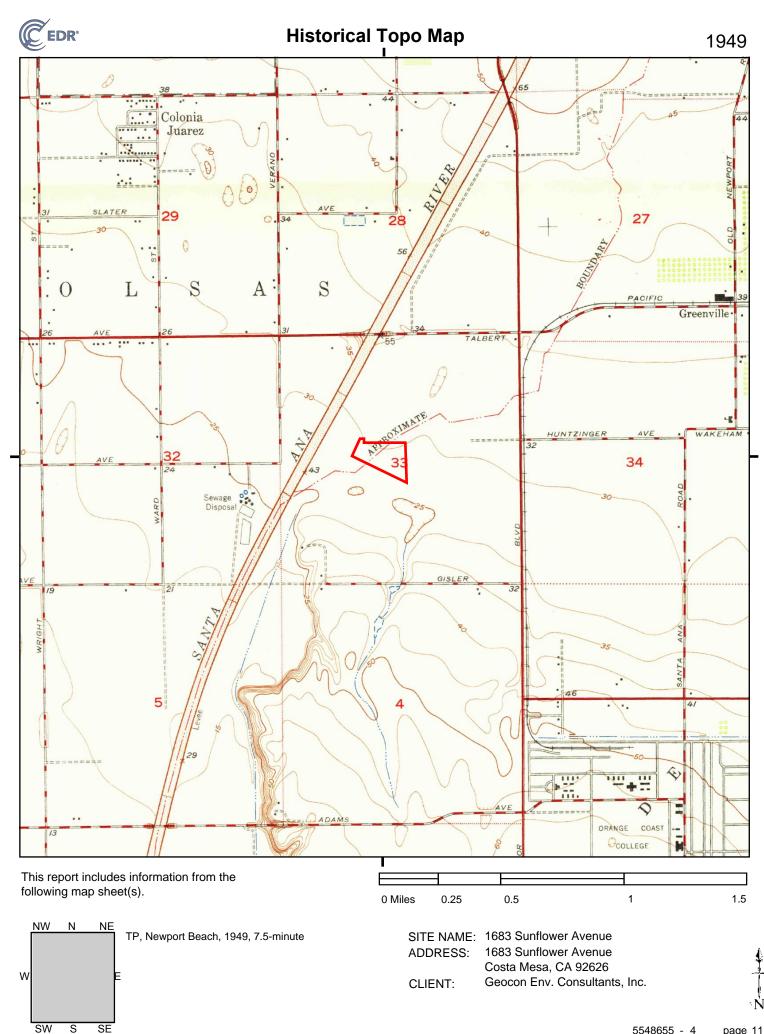

#### 5.3 Topographic Maps

We reviewed historical topographic maps for the years 1896, 1901, 1902, 1932, 1935, 1942, 1949, 1951, 1965, 1972, 1981, and 2012 provided by EDR. A copy of EDR's report entitled EDR Historical Topographic Map Report is in Appendix E. The following summarizes how the Site and adjacent properties are depicted on the historical topographic maps.

| X                   | Observations                                                             |                                                                                                                                                                             |  |  |
|---------------------|--------------------------------------------------------------------------|-----------------------------------------------------------------------------------------------------------------------------------------------------------------------------|--|--|
| Year                | Site                                                                     | Adjacent Properties                                                                                                                                                         |  |  |
| 1896<br>(1:62,500)  | The Site is depicted as undeveloped.                                     | Limited development exists in the site<br>vicinity to the east and the Santa Ana River<br>is depicted to the west of the Site.                                              |  |  |
| 1901<br>(1:62,500)  | Conditions are similar to those depicted<br>on the 1896 topographic map. | Conditions are similar to those depicted on the 1896 topographic map.                                                                                                       |  |  |
| 1902<br>(1:125,000) | Conditions are similar to those depicted<br>on the 1901 topographic map. | Conditions are similar to those depicted on the 1901 topographic map.                                                                                                       |  |  |
| 1932<br>(1:31,680)  | Conditions are similar to those depicted<br>on the 1902 topographic map. | Conditions are similar to those depicted on the 1902 topographic map.                                                                                                       |  |  |
| 1935<br>(1:31,680)  | Conditions are similar to those depicted<br>on the 1932 topographic map. | Conditions are similar to those depicted on the 1932 topographic map.                                                                                                       |  |  |
| 1942<br>(1:24,000)  | Conditions are similar to those depicted<br>on the 1935 topographic map. | Conditions are similar to those depicted on the 1935 topographic map.                                                                                                       |  |  |
| 1949<br>(1:24,000)  | Conditions are similar to those depicted<br>on the 1942 topographic map. | Conditions are similar to those depicted on the 1942 topographic map.                                                                                                       |  |  |
| 1951<br>(1:24,000)  | Conditions are similar to those depicted<br>on the 1949 topographic map. | Conditions are similar to those depicted on<br>the 1949 topographic map, except for an<br>increase in structural development in the<br>site vicinity and surrounding areas. |  |  |
| 1965<br>(1:24,000)  | Conditions are similar to those depicted<br>on the 1951 topographic map. | Conditions are similar to those depicted on the 1951 topographic map.                                                                                                       |  |  |
| 1972<br>(1:24,000)  | Conditions are similar to those depicted<br>on the 1965 topographic map. | Conditions are similar to those depicted on the 1965 topographic map.                                                                                                       |  |  |
| 1981<br>(1:24,000)  | The Site is shaded pink indicating urban development.                    | Conditions are similar to those depicted on the 1972 topographic map.                                                                                                       |  |  |
| 2012<br>(1:24,000)  | No shading or structures are depicted on the Site.                       | No shading or structures are depicted on adjacent properties.                                                                                                               |  |  |

The historical topographic maps depict no conditions, structures, or uses on the Site or adjacent properties that would suggest the presence of RECs.