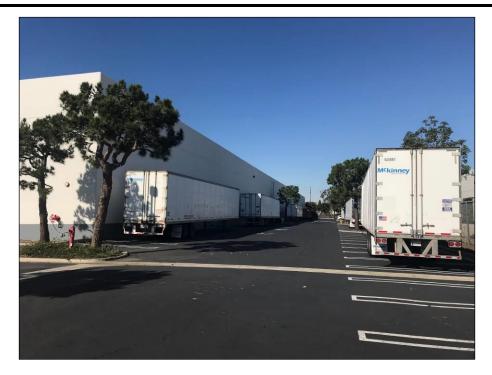

#### 6.3 Onsite Survey

The Site is developed with a one-story concrete tilt-up warehouse building occupied for storage purposes by three tenants including Robinson Pharma, South Coast Baking Supply, and Dektra Lite (Photograph Nos. 1 through 5). The balance of the Site consists of landscaped areas and parking lots.

The space occupied by South Coast Baking on the eastern portion of the warehouse building consists of miscellaneous stored items associated with typical baking supply and merchandise (Photograph No. 15). Loading docks were observed on the northern side of the warehouse. No hazardous materials or petroleum products were observed in this area.

The space occupied by Dektra Lite on the easternmost portion of the warehouse building consists of miscellaneous stored items associated with large-scale entertainment and corporate party-related events (Photograph No. 16). Loading docks were observed on the northern side of the warehouse. No hazardous materials or petroleum products were observed in this area.