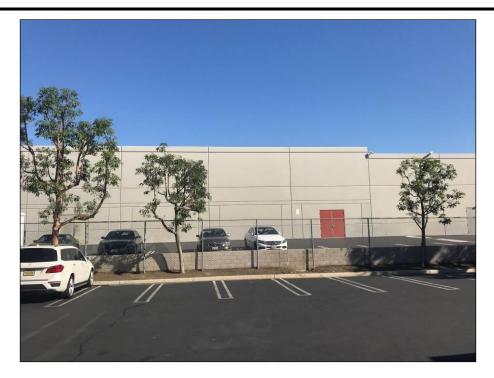

#### 6.4 Offsite Survey

Properties within the site vicinity consist of predominantly commercial development and include:

- North: Commercial-retail properties, including Quilter Laboratories LLC, Wet Okole Seat Covers, FedEx shipping center, and surface parking lots (Photograph Nos. 20 and 21).
- West: Commercial office buildings and surface parking lots (Photograph No. 22).
- **East:** Retail-commercial development including furniture stores, restaurants and surface parking lots (Photograph No. 23).
- **South:** I-405, beyond which is residential development (Photograph No. 24).