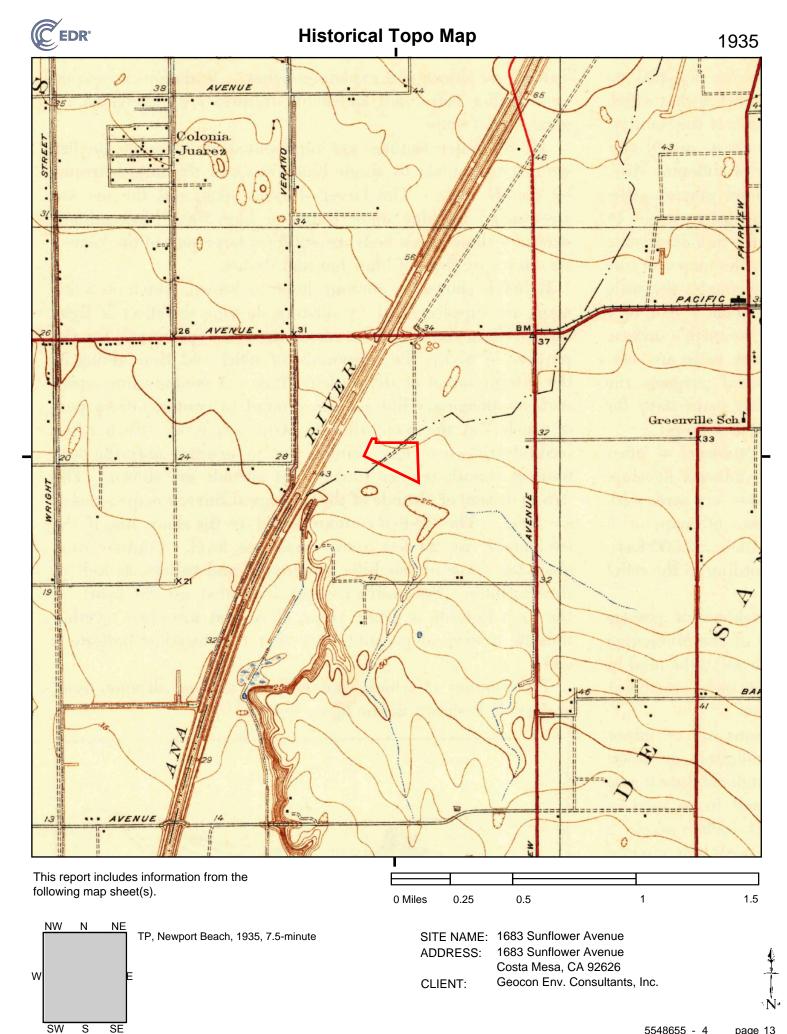

#### 5.3 Topographic Maps

We reviewed historical topographic maps for the years 1896, 1901, 1902, 1932, 1935, 1942, 1949, 1951, 1965, 1972, 1981, and 2012 provided by EDR. A copy of EDR's report entitled EDR Historical Topographic Map Report is in Appendix E. The following summarizes how the Site and adjacent properties are depicted on the historical topographic maps.

| X                   | Observations                                                             |                                                                                                                                                                             |  |  |
|---------------------|--------------------------------------------------------------------------|-----------------------------------------------------------------------------------------------------------------------------------------------------------------------------|--|--|
| Year                | Site                                                                     | Adjacent Properties                                                                                                                                                         |  |  |
| 1896<br>(1:62,500)  | The Site is depicted as undeveloped.                                     | Limited development exists in the site<br>vicinity to the east and the Santa Ana River<br>is depicted to the west of the Site.                                              |  |  |
| 1901<br>(1:62,500)  | Conditions are similar to those depicted<br>on the 1896 topographic map. | Conditions are similar to those depicted on the 1896 topographic map.                                                                                                       |  |  |
| 1902<br>(1:125,000) | Conditions are similar to those depicted<br>on the 1901 topographic map. | Conditions are similar to those depicted on the 1901 topographic map.                                                                                                       |  |  |
| 1932<br>(1:31,680)  | Conditions are similar to those depicted<br>on the 1902 topographic map. | Conditions are similar to those depicted on the 1902 topographic map.                                                                                                       |  |  |
| 1935<br>(1:31,680)  | Conditions are similar to those depicted<br>on the 1932 topographic map. | Conditions are similar to those depicted on the 1932 topographic map.                                                                                                       |  |  |
| 1942<br>(1:24,000)  | Conditions are similar to those depicted<br>on the 1935 topographic map. | Conditions are similar to those depicted on the 1935 topographic map.                                                                                                       |  |  |
| 1949<br>(1:24,000)  | Conditions are similar to those depicted<br>on the 1942 topographic map. | Conditions are similar to those depicted on the 1942 topographic map.                                                                                                       |  |  |
| 1951<br>(1:24,000)  | Conditions are similar to those depicted<br>on the 1949 topographic map. | Conditions are similar to those depicted on<br>the 1949 topographic map, except for an<br>increase in structural development in the<br>site vicinity and surrounding areas. |  |  |
| 1965<br>(1:24,000)  | Conditions are similar to those depicted<br>on the 1951 topographic map. | Conditions are similar to those depicted on the 1951 topographic map.                                                                                                       |  |  |
| 1972<br>(1:24,000)  | Conditions are similar to those depicted<br>on the 1965 topographic map. | Conditions are similar to those depicted on the 1965 topographic map.                                                                                                       |  |  |
| 1981<br>(1:24,000)  | The Site is shaded pink indicating urban development.                    | Conditions are similar to those depicted on the 1972 topographic map.                                                                                                       |  |  |
| 2012<br>(1:24,000)  | No shading or structures are depicted on the Site.                       | No shading or structures are depicted on adjacent properties.                                                                                                               |  |  |

The historical topographic maps depict no conditions, structures, or uses on the Site or adjacent properties that would suggest the presence of RECs.