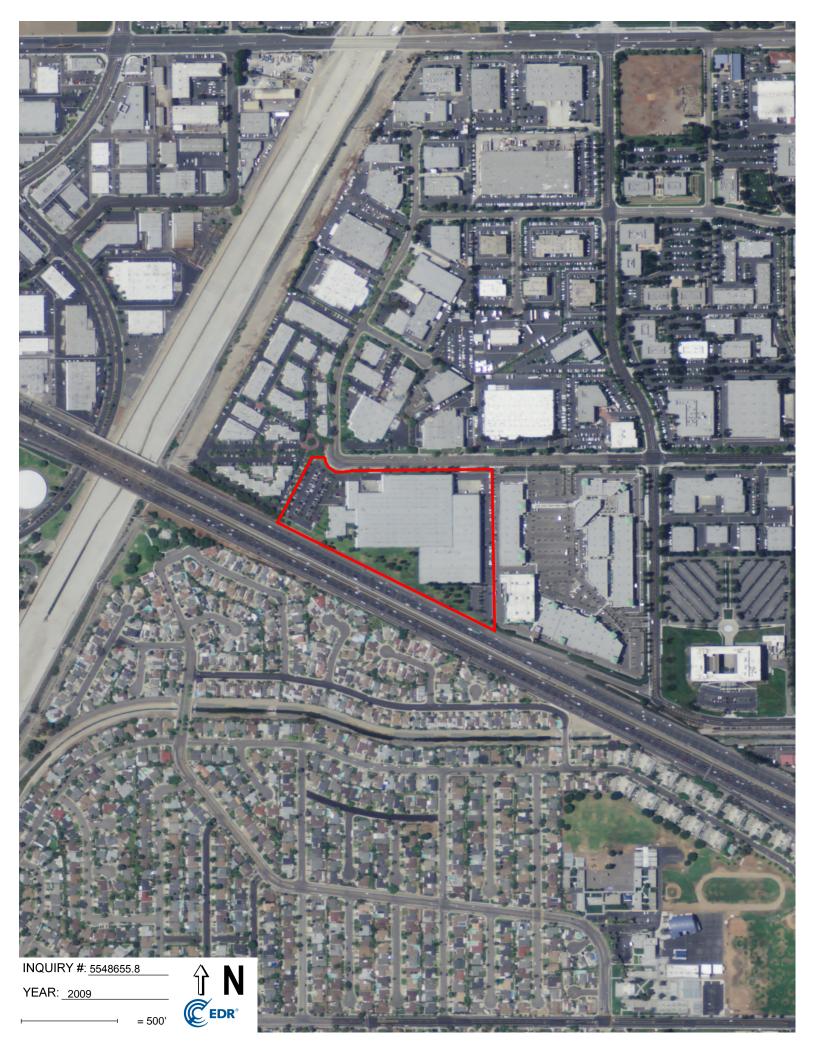

#### 5.2 Aerial Photographs

We reviewed historical aerial photographs for the years 1938, 1947, 1953, 1963, 1972, 1977, 1987, 1990, 1994, 2005, 2009, 2012, and 2016 (Appendix D) for indications of past land uses that had the potential to have impacted the Site through the use, storage or disposal of hazardous substances and/or petroleum products. The following table summarizes our observations of the Site and adjacent properties on the aerial photographs.

| Veen                                                 | Obser                                                                                                                                                                                                                                       | vations                                                                                                                                                                                                                                                      |
|------------------------------------------------------|---------------------------------------------------------------------------------------------------------------------------------------------------------------------------------------------------------------------------------------------|--------------------------------------------------------------------------------------------------------------------------------------------------------------------------------------------------------------------------------------------------------------|
| Year                                                 | Site                                                                                                                                                                                                                                        | Adjacent Properties                                                                                                                                                                                                                                          |
| (1'' = 500')                                         | photograph.                                                                                                                                                                                                                                 |                                                                                                                                                                                                                                                              |
| 1953<br>(1" = 500')                                  | Conditions appear to have been similar to those observed on the 1947 aerial photograph.                                                                                                                                                     | Conditions appear to have been similar to those observed on the 1947 aerial photograph.                                                                                                                                                                      |
| 1963<br>(1" = 500')                                  | Conditions appear to have been similar to those observed on the 1953 aerial photograph.                                                                                                                                                     | Conditions appear to have been similar to those observed on the 1953 aerial photograph.                                                                                                                                                                      |
| 1972<br>(1" = 500')                                  | Conditions appear to have been similar to<br>those observed on the 1963 aerial<br>photograph.                                                                                                                                               | Conditions appear to have been similar to<br>those observed on the 1963 aerial<br>photograph, except that the construction of I-<br>405 and single-family residential<br>development had occurred to the south of the<br>Site.                               |
| 1977<br>(1" = 500')                                  | The northern and northwestern portions of<br>the Site appear to have been developed with<br>a commercial structure and parking lots.<br>The southern and southeastern portions of<br>the Site still appear used for dryland<br>farming.     | Conditions appear to have been similar to<br>those observed on the 1972 aerial<br>photograph, except that properties to the<br>north and east appear to have been developed<br>with structures and parking lots.                                             |
| 1987<br>(1" = 500')                                  | Conditions appear to have been similar to those observed on the 1977 aerial photograph.                                                                                                                                                     | Conditions appear to have been similar to<br>those observed on the 1977 aerial<br>photograph, except that dryland farming is<br>no longer apparent and adjacent properties to<br>the north are now developed with<br>commercial structures and parking lots. |
| 1990<br>(1" = 500')                                  | Conditions appear to have been similar to<br>those observed on the 1987 aerial<br>photograph, except that the commercial<br>warehouse structure appears to have<br>expanded into the southeastern and<br>northwestern portions of the Site. | Conditions appear to have been similar to those observed on the 1987 aerial photograph.                                                                                                                                                                      |
| 1994<br>(1" = 500')                                  | Conditions appear to have been similar to<br>those observed on the 1990 aerial<br>photograph, except the building on the<br>northeastern portion of the Site had been<br>demolished and redeveloped into the<br>existing parking lot.       | Conditions appear to have been similar to<br>those observed on the 1990 aerial<br>photograph.                                                                                                                                                                |
| 2005, 2009,<br>2010, 2012 and<br>2016<br>(1" = 500') | Conditions appear to have been similar to<br>those observed on the 1994 aerial<br>photograph. The Site appears to have been<br>developed to its current configuration, a<br>commercial structure and parking lots.                          | Conditions appear similar to those observed<br>on the 1994 aerial photograph.                                                                                                                                                                                |