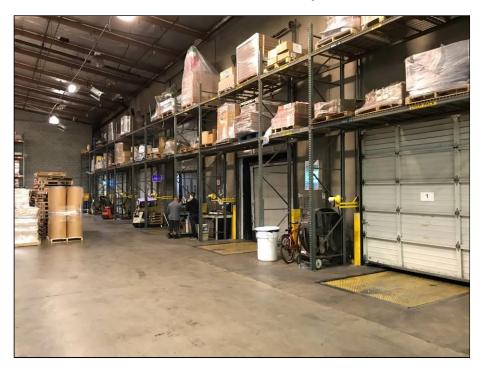

#### 6.3 Onsite Survey

The Site is developed with a one-story concrete tilt-up warehouse building occupied for storage purposes by three tenants including Robinson Pharma, South Coast Baking Supply, and Dektra Lite (Photograph Nos. 1 through 5). The balance of the Site consists of landscaped areas and parking lots.

Utilities including sanitary sewer and water supply were observed on the exterior portion of the Site. We observed one pad-mounted transformer near the sidewalk along the northern perimeter and several dry transformers located within the warehouse building (Photograph Nos. 18 and 19). The pad-mounted transformer appeared to be in good operating condition, with no evidence of fluid leaks or spills. The dry transformers observed also appeared to be in good condition. Stormwater runoff generated at the Site appears to run into onsite storm drains located within the parking areas and offsite in the surrounding streets.