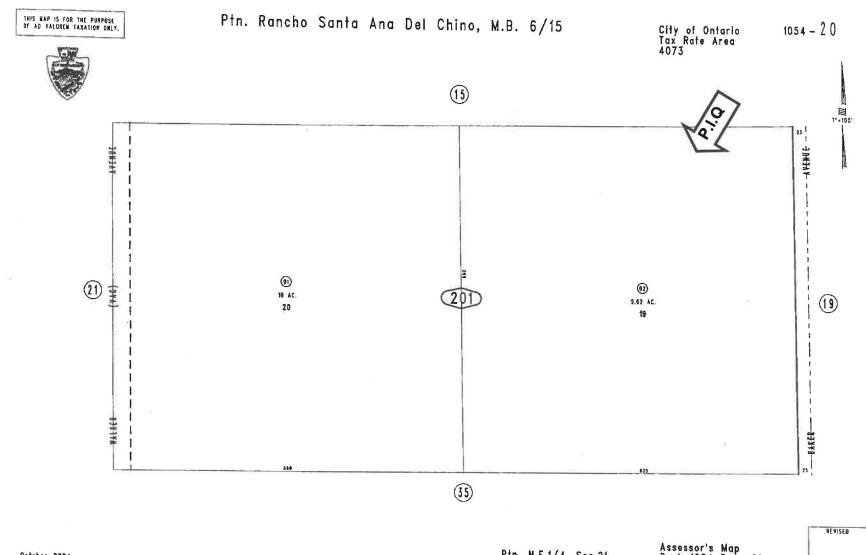

#### LEGAL DESCRRIPTION

LOTS 3, 14, 19 AND 30, OF SECTION 21, TOWNSHIP 2 SOUTH, RANGE 7 WEST, SAN BERNARDINO MERIDIAN, ACCORDING TO MAP OF SUBDIVISION OF PART OF RANCHO SANTA ANA DEL CHINO, AS PER MAP RECORDED IN BOOK 6, PAGE 15 OF MAPS, IN THE OFFICE OF THE COUNTY RECORDER OF SAID COUNTY.