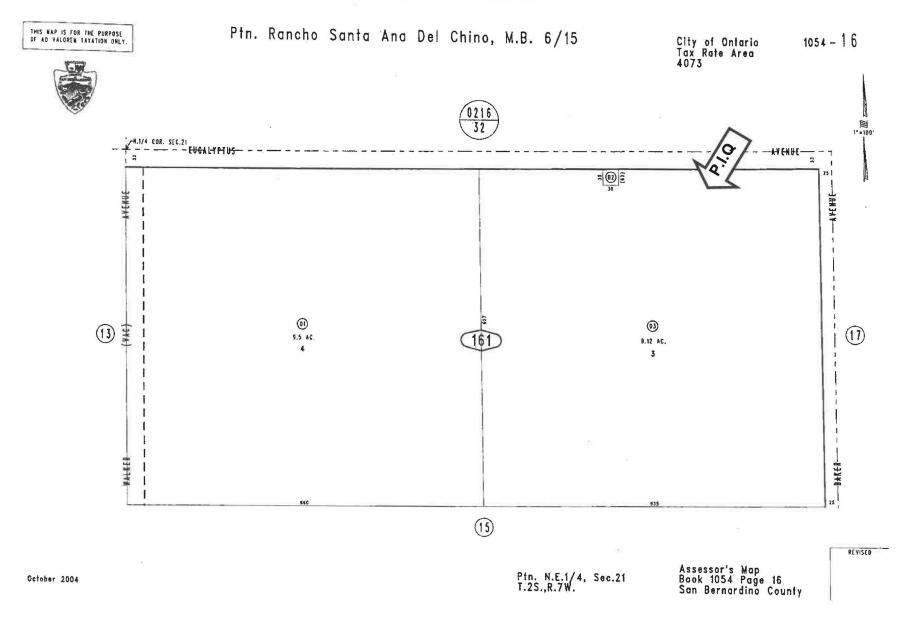

#### LEGAL DESCRRIPTION

LOTS 3, 14, 19 AND 30, OF SECTION 21, TOWNSHIP 2 SOUTH, RANGE 7 WEST, SAN BERNARDINO MERIDIAN, ACCORDING TO MAP OF SUBDIVISION OF PART OF RANCHO SANTA ANA DEL CHINO, AS PER MAP RECORDED IN BOOK 6, PAGE 15 OF MAPS, IN THE OFFICE OF THE COUNTY RECORDER OF SAID COUNTY.