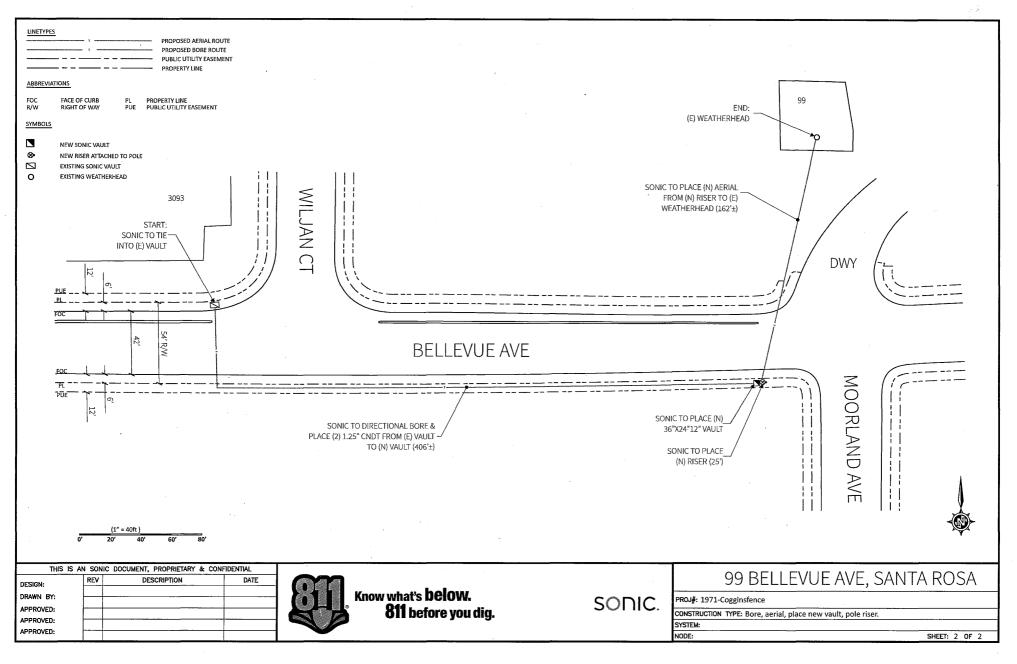

#### Work Address: 99 Bellevue Ave, Santa Rosa, CA

 Work Description: Tie into existing vault & bore 406' across & E along Bellevue Ave to existing pole on C/O Bellevue Ave & Moorland Ave. Place new vault then riser up 25' on pole. Span new aerial 162' across Bellevue Ave to existing weatherhead at target building.

#### BUILD

| Bore Footage:      | ~406 |
|--------------------|------|
| New Vaults:        | 1    |
| Existing Vault(s): | 1    |
| New Riser:         | 1    |
| Existing Pole(s):  | 1    |
| Aerial Footage:    | ~162 |

## 99 BELLEVUE AVE, SANTA ROSA

PROJ#: 1971-Cogginsfence

CONSTRUCTION TYPE: Bore, aerial, place new vault, pole riser.

SYSTEM:

NODE: SHEET: 1 0E\_2